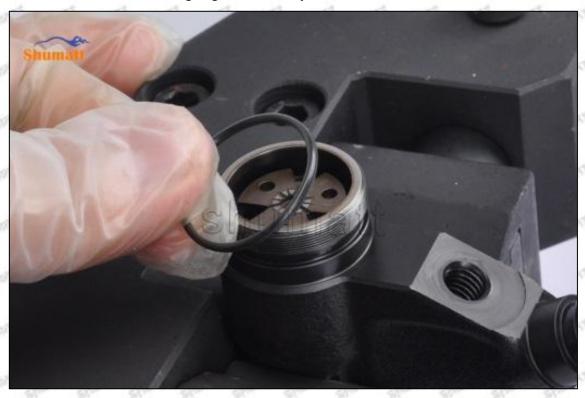

#### (1) 095000-5460 Injector Orifice Plate 10# Testing

All 095000-5460 injector orifice plate 10# parts are subjected to A-hole flow test, Z-hole flow test, precision test, high temperature test, low temperature test, pressure test, leakage test, durability test, and various working condition tests.

#### (2) 095000-5460 Injector Orifice Plate 10# Inspection

The factory inspection of 095000-5460 injector orifice plate 10# is undergone three inspections - full inspection, random inspection, and batch inspection. Different brands of test benches are used to test 095000-5460 injector orifice plate 10# for a total of no less than three times for factory inspection, and