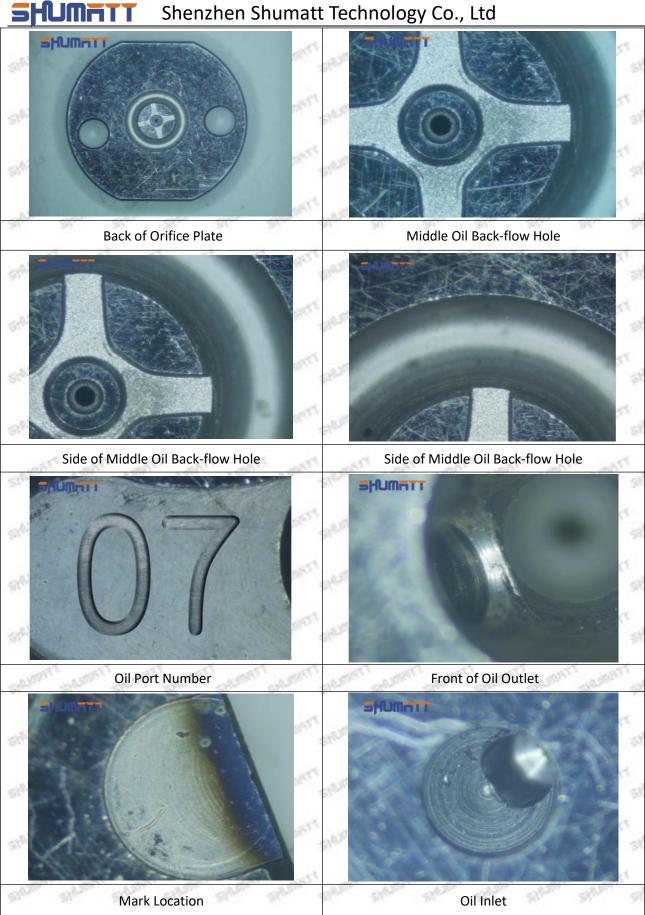

Email: ruby@shumatt.com

© 2022 Shenzhen Shumatt Technology Co., Ltd

3 / 38

| No.           | 7                                                                                                                                                                                                                                                                                                                                                                                                                                                                                                                                                                                                                                                                                                                                                                                                                                                                                                                                                                                                                                                                                                                                                                                                                                                                                                                                                                                                                                                                                                                                                                                                                                                                                                                                                                                                                                                                                                                                                                                                                                                                                                                              | 8                                                                                                                                                                                                                                                                                                                                                                                                                                                                                                                                                                                                                                                                                                                                                                                                                                                                                                                                                                                                                                                                                                                                                                                                                                                                                                                                                                                                                                                                                                                                                                                                                                                                                                                                                                                                                                                                                                                                                                                                                                                                                                                              |
|---------------|--------------------------------------------------------------------------------------------------------------------------------------------------------------------------------------------------------------------------------------------------------------------------------------------------------------------------------------------------------------------------------------------------------------------------------------------------------------------------------------------------------------------------------------------------------------------------------------------------------------------------------------------------------------------------------------------------------------------------------------------------------------------------------------------------------------------------------------------------------------------------------------------------------------------------------------------------------------------------------------------------------------------------------------------------------------------------------------------------------------------------------------------------------------------------------------------------------------------------------------------------------------------------------------------------------------------------------------------------------------------------------------------------------------------------------------------------------------------------------------------------------------------------------------------------------------------------------------------------------------------------------------------------------------------------------------------------------------------------------------------------------------------------------------------------------------------------------------------------------------------------------------------------------------------------------------------------------------------------------------------------------------------------------------------------------------------------------------------------------------------------------|--------------------------------------------------------------------------------------------------------------------------------------------------------------------------------------------------------------------------------------------------------------------------------------------------------------------------------------------------------------------------------------------------------------------------------------------------------------------------------------------------------------------------------------------------------------------------------------------------------------------------------------------------------------------------------------------------------------------------------------------------------------------------------------------------------------------------------------------------------------------------------------------------------------------------------------------------------------------------------------------------------------------------------------------------------------------------------------------------------------------------------------------------------------------------------------------------------------------------------------------------------------------------------------------------------------------------------------------------------------------------------------------------------------------------------------------------------------------------------------------------------------------------------------------------------------------------------------------------------------------------------------------------------------------------------------------------------------------------------------------------------------------------------------------------------------------------------------------------------------------------------------------------------------------------------------------------------------------------------------------------------------------------------------------------------------------------------------------------------------------------------|
| SALVAN SALVAN | SHUMATT                                                                                                                                                                                                                                                                                                                                                                                                                                                                                                                                                                                                                                                                                                                                                                                                                                                                                                                                                                                                                                                                                                                                                                                                                                                                                                                                                                                                                                                                                                                                                                                                                                                                                                                                                                                                                                                                                                                                                                                                                                                                                                                        | =HUMm11                                                                                                                                                                                                                                                                                                                                                                                                                                                                                                                                                                                                                                                                                                                                                                                                                                                                                                                                                                                                                                                                                                                                                                                                                                                                                                                                                                                                                                                                                                                                                                                                                                                                                                                                                                                                                                                                                                                                                                                                                                                                                                                        |
| Image         |                                                                                                                                                                                                                                                                                                                                                                                                                                                                                                                                                                                                                                                                                                                                                                                                                                                                                                                                                                                                                                                                                                                                                                                                                                                                                                                                                                                                                                                                                                                                                                                                                                                                                                                                                                                                                                                                                                                                                                                                                                                                                                                                |                                                                                                                                                                                                                                                                                                                                                                                                                                                                                                                                                                                                                                                                                                                                                                                                                                                                                                                                                                                                                                                                                                                                                                                                                                                                                                                                                                                                                                                                                                                                                                                                                                                                                                                                                                                                                                                                                                                                                                                                                                                                                                                                |
| -ATTONIO -AND |                                                                                                                                                                                                                                                                                                                                                                                                                                                                                                                                                                                                                                                                                                                                                                                                                                                                                                                                                                                                                                                                                                                                                                                                                                                                                                                                                                                                                                                                                                                                                                                                                                                                                                                                                                                                                                                                                                                                                                                                                                                                                                                                |                                                                                                                                                                                                                                                                                                                                                                                                                                                                                                                                                                                                                                                                                                                                                                                                                                                                                                                                                                                                                                                                                                                                                                                                                                                                                                                                                                                                                                                                                                                                                                                                                                                                                                                                                                                                                                                                                                                                                                                                                                                                                                                                |
| Name          | Injector Orifice Plate's Individual Box                                                                                                                                                                                                                                                                                                                                                                                                                                                                                                                                                                                                                                                                                                                                                                                                                                                                                                                                                                                                                                                                                                                                                                                                                                                                                                                                                                                                                                                                                                                                                                                                                                                                                                                                                                                                                                                                                                                                                                                                                                                                                        | Orifice Plate's 12pcs Packing Box                                                                                                                                                                                                                                                                                                                                                                                                                                                                                                                                                                                                                                                                                                                                                                                                                                                                                                                                                                                                                                                                                                                                                                                                                                                                                                                                                                                                                                                                                                                                                                                                                                                                                                                                                                                                                                                                                                                                                                                                                                                                                              |
| Description   | Liwei orifice plate's individual box                                                                                                                                                                                                                                                                                                                                                                                                                                                                                                                                                                                                                                                                                                                                                                                                                                                                                                                                                                                                                                                                                                                                                                                                                                                                                                                                                                                                                                                                                                                                                                                                                                                                                                                                                                                                                                                                                                                                                                                                                                                                                           | Greenpower orifice plate's 12PCS plastic box to prevent damage to the orifice plates during transportation                                                                                                                                                                                                                                                                                                                                                                                                                                                                                                                                                                                                                                                                                                                                                                                                                                                                                                                                                                                                                                                                                                                                                                                                                                                                                                                                                                                                                                                                                                                                                                                                                                                                                                                                                                                                                                                                                                                                                                                                                     |
| No.           | 9                                                                                                                                                                                                                                                                                                                                                                                                                                                                                                                                                                                                                                                                                                                                                                                                                                                                                                                                                                                                                                                                                                                                                                                                                                                                                                                                                                                                                                                                                                                                                                                                                                                                                                                                                                                                                                                                                                                                                                                                                                                                                                                              | 10                                                                                                                                                                                                                                                                                                                                                                                                                                                                                                                                                                                                                                                                                                                                                                                                                                                                                                                                                                                                                                                                                                                                                                                                                                                                                                                                                                                                                                                                                                                                                                                                                                                                                                                                                                                                                                                                                                                                                                                                                                                                                                                             |
| Image         | SHUMATT                                                                                                                                                                                                                                                                                                                                                                                                                                                                                                                                                                                                                                                                                                                                                                                                                                                                                                                                                                                                                                                                                                                                                                                                                                                                                                                                                                                                                                                                                                                                                                                                                                                                                                                                                                                                                                                                                                                                                                                                                                                                                                                        | SHUMATT                                                                                                                                                                                                                                                                                                                                                                                                                                                                                                                                                                                                                                                                                                                                                                                                                                                                                                                                                                                                                                                                                                                                                                                                                                                                                                                                                                                                                                                                                                                                                                                                                                                                                                                                                                                                                                                                                                                                                                                                                                                                                                                        |
| Name          | Shumatt Orifice Plate's Box                                                                                                                                                                                                                                                                                                                                                                                                                                                                                                                                                                                                                                                                                                                                                                                                                                                                                                                                                                                                                                                                                                                                                                                                                                                                                                                                                                                                                                                                                                                                                                                                                                                                                                                                                                                                                                                                                                                                                                                                                                                                                                    | Orifice Plate's VCI Anti-Rust Bag                                                                                                                                                                                                                                                                                                                                                                                                                                                                                                                                                                                                                                                                                                                                                                                                                                                                                                                                                                                                                                                                                                                                                                                                                                                                                                                                                                                                                                                                                                                                                                                                                                                                                                                                                                                                                                                                                                                                                                                                                                                                                              |
| Description   | Shumatt orifice plate's plastic box to prevent damage to the orifice plates during transportation                                                                                                                                                                                                                                                                                                                                                                                                                                                                                                                                                                                                                                                                                                                                                                                                                                                                                                                                                                                                                                                                                                                                                                                                                                                                                                                                                                                                                                                                                                                                                                                                                                                                                                                                                                                                                                                                                                                                                                                                                              | 9-grid orifice plate packaging box's blue VCI anti-rust bag, suitable for long-term storage of the orifice plate                                                                                                                                                                                                                                                                                                                                                                                                                                                                                                                                                                                                                                                                                                                                                                                                                                                                                                                                                                                                                                                                                                                                                                                                                                                                                                                                                                                                                                                                                                                                                                                                                                                                                                                                                                                                                                                                                                                                                                                                               |
| No.           | 11                                                                                                                                                                                                                                                                                                                                                                                                                                                                                                                                                                                                                                                                                                                                                                                                                                                                                                                                                                                                                                                                                                                                                                                                                                                                                                                                                                                                                                                                                                                                                                                                                                                                                                                                                                                                                                                                                                                                                                                                                                                                                                                             | 34 34 34 34                                                                                                                                                                                                                                                                                                                                                                                                                                                                                                                                                                                                                                                                                                                                                                                                                                                                                                                                                                                                                                                                                                                                                                                                                                                                                                                                                                                                                                                                                                                                                                                                                                                                                                                                                                                                                                                                                                                                                                                                                                                                                                                    |
| ON TOWN       | SHUMATT                                                                                                                                                                                                                                                                                                                                                                                                                                                                                                                                                                                                                                                                                                                                                                                                                                                                                                                                                                                                                                                                                                                                                                                                                                                                                                                                                                                                                                                                                                                                                                                                                                                                                                                                                                                                                                                                                                                                                                                                                                                                                                                        | ORDERTS DESIGNATION OF THE PARTY OF THE PARTY.                                                                                                                                                                                                                                                                                                                                                                                                                                                                                                                                                                                                                                                                                                                                                                                                                                                                                                                                                                                                                                                                                                                                                                                                                                                                                                                                                                                                                                                                                                                                                                                                                                                                                                                                                                                                                                                                                                                                                                                                                                                                                 |
| Image         | CORPCE PLATE  CORPCE PLATE  Special design (St. 18)                                                                                                                                                                                                                                                                                                                                                                                                                                                                                                                                                                                                                                                                                                                                                                                                                                                                                                                                                                                                                                                                                                                                                                                                                                                                                                                                                                                                                                                                                                                                                                                                                                                                                                                                                                                                                                                                                                                                               | SHADOWLE SHADOWLE SHADOWLE SHADOWLE SHE                                                                                                                                                                                                                                                                                                                                                                                                                                                                                                                                                                                                                                                                                                                                                                                                                                                                                                                                                                                                                                                                                                                                                                                                                                                                                                                                                                                                                                                                                                                                                                                                                                                                                                                                                                                                                                                                                                                                                                                                                                                                                        |
| Image         | OFFICE PLATE    Particular Plane   Particular Plane | SHADOWIT SHA |
| lmage<br>Name | Shumatt Label                                                                                                                                                                                                                                                                                                                                                                                                                                                                                                                                                                                                                                                                                                                                                                                                                                                                                                                                                                                                                                                                                                                                                                                                                                                                                                                                                                                                                                                                                                                                                                                                                                                                                                                                                                                                                                                                                                                                                                                                                                                                                                                  | SALESTI SALEST |

# (3) 095000-5460 Injector Orifice Plate 10# Customized Service Requirements:

Custom lettering of injector orifice plate are not less than 100 pieces.

Custom packing boxes of injector orifice plate are not less than 100 pieces.

The purchase of injector orifice plates are not less than 100 pieces.

When customized products involve the need of specific logo, the OEM manufacturer has to provide trademark authorization and the sample of logo image file.

▲ Once the customized 095000-5460 injector orifice plate 10# is sold, it cannot be returned or exchanged if there is no quality problems.

#### 1.6.095000-5460 Injector Orifice Plate 10# Packing List

(1) 095000-5460 Injector Orifice Plate 10# Spare Parts List

Mob/WhatsApp: +86 13410541523 Tel: +8675523215133

Email: <a href="mailto:ruby@shumatt.com">ruby@shumatt.com</a> Website: www.shumatt.com

| No.         | 1                                                                                                 | 2                                                                                                                          |
|-------------|---------------------------------------------------------------------------------------------------|----------------------------------------------------------------------------------------------------------------------------|
| Image       | SHUMATT                                                                                           | SHUMATI<br>IIII                                                                                                            |
| Name        | Injector Orifice Plate                                                                            | 9-Grid Box                                                                                                                 |
| Description | Orifice plate part number: 10#                                                                    | 9-grid plastic box to prevent damage to the orifice plates during transportation. (10pcs or 12pcs packing box is optional) |
| No.         | 3                                                                                                 | 4                                                                                                                          |
| Image       | SHUMATT                                                                                           | SHUMATT                                                                                                                    |
| Name        | Injector Orifice Plate's Individual Box                                                           | Neutral VCI Anti - Rust Bag                                                                                                |
| Description | To prevent damage to the orifice plates during transportation. (liwei individual box is optional) | To prevent the orifice plates from rusting.                                                                                |

Minors are forbidden to use 095000-5460 injector orifice plate 10# and orifice plate's box to avoid personal injury.

▲ The orifice plate's plastic box is recyclable and can be reused.

▲ VCI anti-rust bag is non-degradable, please dispose them properly after using.

# 1.7. 095000-5460 Injector Orifice Plate 10# Lettering Detail's Display

### (1) Orifice Plate's Lettering

Mob/WhatsApp: +86 13410541523 Tel: +8675523215133

Email: ruby@shumatt.com

© 2022 Shenzhen Shumatt Technology Co., Ltd

Pic No. 1

| 1: Oil Port Number | 2: Grade Recognition Number | 3: Manufacture Number | 177 Last 1 |
|--------------------|-----------------------------|-----------------------|------------|

### (2) Orifice Plate's Structure

Pic No. 2

| 4: Oil Inlet   | 5: Stabilizing Pin  | 6: Front of Oil | 7: Mark Location   |
|----------------|---------------------|-----------------|--------------------|
| Show Show Show | 21/27 21/27 21/27 2 | Back-flow Hole  | 21/201 21/201 21/2 |

# (3) 095000-5460 Injector Orifice Plate 9# Liwei Orifice Plate's Multi-angle Pictures

Mob/WhatsApp: +86 13410541523 Tel: +8675523215133

Email: ruby@shumatt.com Website: www.shumatt.com

© 2022 Shenzhen Shumatt Technology Co., Ltd

6/38

Mob/WhatsApp: +86 13410541523 Tel: +8675523215133

Email: ruby@shumatt.com

© 2022 Shenzhen Shumatt Technology Co., Ltd