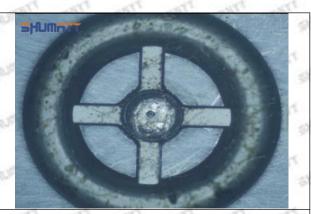

### (2) 095000-5460 Injector Orifice Plate 10# Customized Items

| No.         | 1                                                                                                                                                                                                                                                                                                                                                                                                                                                                                                                                                                                                                                                                                                                                                                                                                                                                                                                                                                                                                                                                                                                                                                                                                                                                                                                                                                                                                                                                                                                                                                                                                                                                                                                                                                                                                                                                                                                                                                                                                                                                                                                              | 2                                                                                                     |
|-------------|--------------------------------------------------------------------------------------------------------------------------------------------------------------------------------------------------------------------------------------------------------------------------------------------------------------------------------------------------------------------------------------------------------------------------------------------------------------------------------------------------------------------------------------------------------------------------------------------------------------------------------------------------------------------------------------------------------------------------------------------------------------------------------------------------------------------------------------------------------------------------------------------------------------------------------------------------------------------------------------------------------------------------------------------------------------------------------------------------------------------------------------------------------------------------------------------------------------------------------------------------------------------------------------------------------------------------------------------------------------------------------------------------------------------------------------------------------------------------------------------------------------------------------------------------------------------------------------------------------------------------------------------------------------------------------------------------------------------------------------------------------------------------------------------------------------------------------------------------------------------------------------------------------------------------------------------------------------------------------------------------------------------------------------------------------------------------------------------------------------------------------|-------------------------------------------------------------------------------------------------------|
| Image       | SHUMATT OF THE PARTY OF THE PAR | SHUMATT CA                                                                                            |
| 28 PM       | Lists Original Plant & Franchistory                                                                                                                                                                                                                                                                                                                                                                                                                                                                                                                                                                                                                                                                                                                                                                                                                                                                                                                                                                                                                                                                                                                                                                                                                                                                                                                                                                                                                                                                                                                                                                                                                                                                                                                                                                                                                                                                                                                                                                                                                                                                                            |                                                                                                       |
| Name        | Injector Orifice Plate's Front Lettering                                                                                                                                                                                                                                                                                                                                                                                                                                                                                                                                                                                                                                                                                                                                                                                                                                                                                                                                                                                                                                                                                                                                                                                                                                                                                                                                                                                                                                                                                                                                                                                                                                                                                                                                                                                                                                                                                                                                                                                                                                                                                       | Injector Orifice Plate's Side Lettering                                                               |
| Description | Orifice plate part number: 10#                                                                                                                                                                                                                                                                                                                                                                                                                                                                                                                                                                                                                                                                                                                                                                                                                                                                                                                                                                                                                                                                                                                                                                                                                                                                                                                                                                                                                                                                                                                                                                                                                                                                                                                                                                                                                                                                                                                                                                                                                                                                                                 | THE PARTY WATER WATER WATER                                                                           |
| No.         | 3                                                                                                                                                                                                                                                                                                                                                                                                                                                                                                                                                                                                                                                                                                                                                                                                                                                                                                                                                                                                                                                                                                                                                                                                                                                                                                                                                                                                                                                                                                                                                                                                                                                                                                                                                                                                                                                                                                                                                                                                                                                                                                                              | 4                                                                                                     |
| Image       | 0-25mm<br>0.001mm                                                                                                                                                                                                                                                                                                                                                                                                                                                                                                                                                                                                                                                                                                                                                                                                                                                                                                                                                                                                                                                                                                                                                                                                                                                                                                                                                                                                                                                                                                                                                                                                                                                                                                                                                                                                                                                                                                                                                                                                                                                                                                              | SHUMATT                                                                                               |
| Name        | Injector Orifice Plate's Thickness                                                                                                                                                                                                                                                                                                                                                                                                                                                                                                                                                                                                                                                                                                                                                                                                                                                                                                                                                                                                                                                                                                                                                                                                                                                                                                                                                                                                                                                                                                                                                                                                                                                                                                                                                                                                                                                                                                                                                                                                                                                                                             | 9-Grid Plastic Box                                                                                    |
| Description | Injector orifice plate's thickness range: 4.02mm   4.108mm.                                                                                                                                                                                                                                                                                                                                                                                                                                                                                                                                                                                                                                                                                                                                                                                                                                                                                                                                                                                                                                                                                                                                                                                                                                                                                                                                                                                                                                                                                                                                                                                                                                                                                                                                                                                                                                                                                                                                                                                                                                                                    | Prevent damage to the orifice plates during transportation                                            |
| No.         | 5                                                                                                                                                                                                                                                                                                                                                                                                                                                                                                                                                                                                                                                                                                                                                                                                                                                                                                                                                                                                                                                                                                                                                                                                                                                                                                                                                                                                                                                                                                                                                                                                                                                                                                                                                                                                                                                                                                                                                                                                                                                                                                                              | 6                                                                                                     |
| Image       | SHUMATT                                                                                                                                                                                                                                                                                                                                                                                                                                                                                                                                                                                                                                                                                                                                                                                                                                                                                                                                                                                                                                                                                                                                                                                                                                                                                                                                                                                                                                                                                                                                                                                                                                                                                                                                                                                                                                                                                                                                                                                                                                                                                                                        | SHUMATT  GP LINZER                                                                                    |
| Name        | Neutral Injector Orifice Plate's Individual<br>Box                                                                                                                                                                                                                                                                                                                                                                                                                                                                                                                                                                                                                                                                                                                                                                                                                                                                                                                                                                                                                                                                                                                                                                                                                                                                                                                                                                                                                                                                                                                                                                                                                                                                                                                                                                                                                                                                                                                                                                                                                                                                             | Orifice Plate's 10pcs Packing Box                                                                     |
| Description | Prevent damage to the orifice plates during transportation                                                                                                                                                                                                                                                                                                                                                                                                                                                                                                                                                                                                                                                                                                                                                                                                                                                                                                                                                                                                                                                                                                                                                                                                                                                                                                                                                                                                                                                                                                                                                                                                                                                                                                                                                                                                                                                                                                                                                                                                                                                                     | Liwei orifice plate's 10PCS plastic box to prevent damage to the orifice plates during transportation |