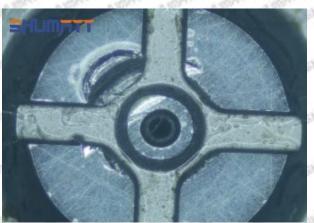

#### (1) 095000-5460 Injector Orifice Plate 10# Testing

All 095000-5460 injector orifice plate 10# parts are subjected to A-hole flow test, Z-hole flow test, precision test, high temperature test, low temperature test, pressure test, leakage test, durability test, and various working condition tests.

#### (2) 095000-5460 Injector Orifice Plate 10# Inspection

The factory inspection of 095000-5460 injector orifice plate 10# is undergone three inspections - full inspection, random inspection, and batch inspection. Different brands of test benches are used to test 095000-5460 injector orifice plate 10# for a total of no less than three times for factory inspection, and