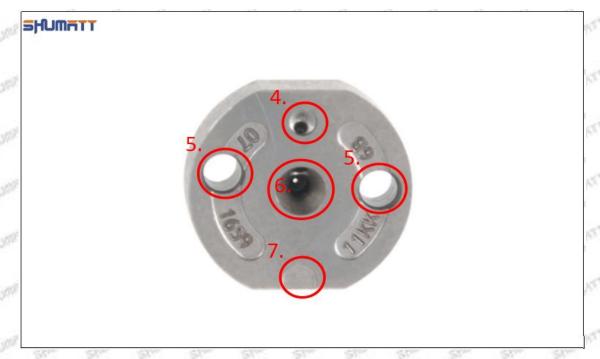

#### 1.3. 095000-5460 Injector Orifice Plate 10# Specifications and Dimensions

Injector Orifice Plate's Size: 2cm\*2 cm \*1 cm
Injector Orifice Plate's Box Size: 7cm \*7 cm \*2 cm
Injector Orifice Plate's Package Size: 8 cm \* 8cm
Injector Orifice Plate's Net Weight: 0.015kg
Injector Orifice Plate's Gross Weight: 0.03kg