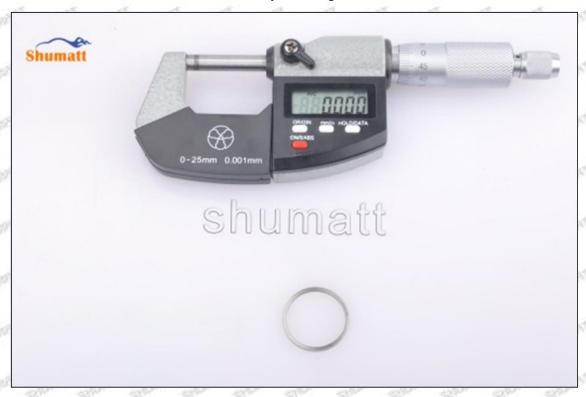

### (2) 095000-5460 Injector Orifice Plate 10# Customized Items

| No.         | 1                                                                                                                                                                                                                                                                                                                                                                                                                                                                                                                                                                                                                                                                                                                                                                                                                                                                                                                                                                                                                                                                                                                                                                                                                                                                                                                                                                                                                                                                                                                                                                                                                                                                                                                                                                                                                                                                                                                                                                                                                                                                                                                              | 2                                                                                                     |
|-------------|--------------------------------------------------------------------------------------------------------------------------------------------------------------------------------------------------------------------------------------------------------------------------------------------------------------------------------------------------------------------------------------------------------------------------------------------------------------------------------------------------------------------------------------------------------------------------------------------------------------------------------------------------------------------------------------------------------------------------------------------------------------------------------------------------------------------------------------------------------------------------------------------------------------------------------------------------------------------------------------------------------------------------------------------------------------------------------------------------------------------------------------------------------------------------------------------------------------------------------------------------------------------------------------------------------------------------------------------------------------------------------------------------------------------------------------------------------------------------------------------------------------------------------------------------------------------------------------------------------------------------------------------------------------------------------------------------------------------------------------------------------------------------------------------------------------------------------------------------------------------------------------------------------------------------------------------------------------------------------------------------------------------------------------------------------------------------------------------------------------------------------|-------------------------------------------------------------------------------------------------------|
| Image       | SHUMATT OF THE PARTY OF THE PAR | SHUMATT CA                                                                                            |
| 28 PM       | Lists Original Plant & Franchistory                                                                                                                                                                                                                                                                                                                                                                                                                                                                                                                                                                                                                                                                                                                                                                                                                                                                                                                                                                                                                                                                                                                                                                                                                                                                                                                                                                                                                                                                                                                                                                                                                                                                                                                                                                                                                                                                                                                                                                                                                                                                                            |                                                                                                       |
| Name        | Injector Orifice Plate's Front Lettering                                                                                                                                                                                                                                                                                                                                                                                                                                                                                                                                                                                                                                                                                                                                                                                                                                                                                                                                                                                                                                                                                                                                                                                                                                                                                                                                                                                                                                                                                                                                                                                                                                                                                                                                                                                                                                                                                                                                                                                                                                                                                       | Injector Orifice Plate's Side Lettering                                                               |
| Description | Orifice plate part number: 10#                                                                                                                                                                                                                                                                                                                                                                                                                                                                                                                                                                                                                                                                                                                                                                                                                                                                                                                                                                                                                                                                                                                                                                                                                                                                                                                                                                                                                                                                                                                                                                                                                                                                                                                                                                                                                                                                                                                                                                                                                                                                                                 | THE PARTY WATER WATER WATER                                                                           |
| No.         | 3                                                                                                                                                                                                                                                                                                                                                                                                                                                                                                                                                                                                                                                                                                                                                                                                                                                                                                                                                                                                                                                                                                                                                                                                                                                                                                                                                                                                                                                                                                                                                                                                                                                                                                                                                                                                                                                                                                                                                                                                                                                                                                                              | 4                                                                                                     |
| Image       | 0-25mm<br>0.001mm                                                                                                                                                                                                                                                                                                                                                                                                                                                                                                                                                                                                                                                                                                                                                                                                                                                                                                                                                                                                                                                                                                                                                                                                                                                                                                                                                                                                                                                                                                                                                                                                                                                                                                                                                                                                                                                                                                                                                                                                                                                                                                              | SHUMATT                                                                                               |
| Name        | Injector Orifice Plate's Thickness                                                                                                                                                                                                                                                                                                                                                                                                                                                                                                                                                                                                                                                                                                                                                                                                                                                                                                                                                                                                                                                                                                                                                                                                                                                                                                                                                                                                                                                                                                                                                                                                                                                                                                                                                                                                                                                                                                                                                                                                                                                                                             | 9-Grid Plastic Box                                                                                    |
| Description | Injector orifice plate's thickness range: 4.02mm   4.108mm.                                                                                                                                                                                                                                                                                                                                                                                                                                                                                                                                                                                                                                                                                                                                                                                                                                                                                                                                                                                                                                                                                                                                                                                                                                                                                                                                                                                                                                                                                                                                                                                                                                                                                                                                                                                                                                                                                                                                                                                                                                                                    | Prevent damage to the orifice plates during transportation                                            |
| No.         | 5                                                                                                                                                                                                                                                                                                                                                                                                                                                                                                                                                                                                                                                                                                                                                                                                                                                                                                                                                                                                                                                                                                                                                                                                                                                                                                                                                                                                                                                                                                                                                                                                                                                                                                                                                                                                                                                                                                                                                                                                                                                                                                                              | 6                                                                                                     |
| Image       | SHUMATT                                                                                                                                                                                                                                                                                                                                                                                                                                                                                                                                                                                                                                                                                                                                                                                                                                                                                                                                                                                                                                                                                                                                                                                                                                                                                                                                                                                                                                                                                                                                                                                                                                                                                                                                                                                                                                                                                                                                                                                                                                                                                                                        | SHUMATT  GP LINZER                                                                                    |
| Name        | Neutral Injector Orifice Plate's Individual<br>Box                                                                                                                                                                                                                                                                                                                                                                                                                                                                                                                                                                                                                                                                                                                                                                                                                                                                                                                                                                                                                                                                                                                                                                                                                                                                                                                                                                                                                                                                                                                                                                                                                                                                                                                                                                                                                                                                                                                                                                                                                                                                             | Orifice Plate's 10pcs Packing Box                                                                     |
| Description | Prevent damage to the orifice plates during transportation                                                                                                                                                                                                                                                                                                                                                                                                                                                                                                                                                                                                                                                                                                                                                                                                                                                                                                                                                                                                                                                                                                                                                                                                                                                                                                                                                                                                                                                                                                                                                                                                                                                                                                                                                                                                                                                                                                                                                                                                                                                                     | Liwei orifice plate's 10PCS plastic box to prevent damage to the orifice plates during transportation |