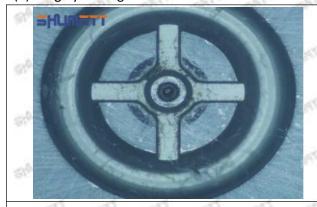

### (2) 095000-5460 Injector Orifice Plate 10# Customized Items

| No.         | 1                                                                                                                                                                                                                                                                                                                                                                                                                                                                                                                                                                                                                                                                                                                                                                                                                                                                                                                                                                                                                                                                                                                                                                                                                                                                                                                                                                                                                                                                                                                                                                                                                                                                                                                                                                                                                                                                                                                                                                                                                                                                                                                              | 2                                                                                                     |
|-------------|--------------------------------------------------------------------------------------------------------------------------------------------------------------------------------------------------------------------------------------------------------------------------------------------------------------------------------------------------------------------------------------------------------------------------------------------------------------------------------------------------------------------------------------------------------------------------------------------------------------------------------------------------------------------------------------------------------------------------------------------------------------------------------------------------------------------------------------------------------------------------------------------------------------------------------------------------------------------------------------------------------------------------------------------------------------------------------------------------------------------------------------------------------------------------------------------------------------------------------------------------------------------------------------------------------------------------------------------------------------------------------------------------------------------------------------------------------------------------------------------------------------------------------------------------------------------------------------------------------------------------------------------------------------------------------------------------------------------------------------------------------------------------------------------------------------------------------------------------------------------------------------------------------------------------------------------------------------------------------------------------------------------------------------------------------------------------------------------------------------------------------|-------------------------------------------------------------------------------------------------------|
| Image       | SHUMATT OF THE PARTY OF THE PAR | SHUMATT CA                                                                                            |
| 28 PM       | Lists Original Plant & Franchistory                                                                                                                                                                                                                                                                                                                                                                                                                                                                                                                                                                                                                                                                                                                                                                                                                                                                                                                                                                                                                                                                                                                                                                                                                                                                                                                                                                                                                                                                                                                                                                                                                                                                                                                                                                                                                                                                                                                                                                                                                                                                                            |                                                                                                       |
| Name        | Injector Orifice Plate's Front Lettering                                                                                                                                                                                                                                                                                                                                                                                                                                                                                                                                                                                                                                                                                                                                                                                                                                                                                                                                                                                                                                                                                                                                                                                                                                                                                                                                                                                                                                                                                                                                                                                                                                                                                                                                                                                                                                                                                                                                                                                                                                                                                       | Injector Orifice Plate's Side Lettering                                                               |
| Description | Orifice plate part number: 10#                                                                                                                                                                                                                                                                                                                                                                                                                                                                                                                                                                                                                                                                                                                                                                                                                                                                                                                                                                                                                                                                                                                                                                                                                                                                                                                                                                                                                                                                                                                                                                                                                                                                                                                                                                                                                                                                                                                                                                                                                                                                                                 | THE PARTY WATER WATER WATER                                                                           |
| No.         | 3                                                                                                                                                                                                                                                                                                                                                                                                                                                                                                                                                                                                                                                                                                                                                                                                                                                                                                                                                                                                                                                                                                                                                                                                                                                                                                                                                                                                                                                                                                                                                                                                                                                                                                                                                                                                                                                                                                                                                                                                                                                                                                                              | 4                                                                                                     |
| Image       | 0-25mm<br>0.001mm                                                                                                                                                                                                                                                                                                                                                                                                                                                                                                                                                                                                                                                                                                                                                                                                                                                                                                                                                                                                                                                                                                                                                                                                                                                                                                                                                                                                                                                                                                                                                                                                                                                                                                                                                                                                                                                                                                                                                                                                                                                                                                              | SHUMATT                                                                                               |
| Name        | Injector Orifice Plate's Thickness                                                                                                                                                                                                                                                                                                                                                                                                                                                                                                                                                                                                                                                                                                                                                                                                                                                                                                                                                                                                                                                                                                                                                                                                                                                                                                                                                                                                                                                                                                                                                                                                                                                                                                                                                                                                                                                                                                                                                                                                                                                                                             | 9-Grid Plastic Box                                                                                    |
| Description | Injector orifice plate's thickness range: 4.02mm   4.108mm.                                                                                                                                                                                                                                                                                                                                                                                                                                                                                                                                                                                                                                                                                                                                                                                                                                                                                                                                                                                                                                                                                                                                                                                                                                                                                                                                                                                                                                                                                                                                                                                                                                                                                                                                                                                                                                                                                                                                                                                                                                                                    | Prevent damage to the orifice plates during transportation                                            |
| No.         | 5                                                                                                                                                                                                                                                                                                                                                                                                                                                                                                                                                                                                                                                                                                                                                                                                                                                                                                                                                                                                                                                                                                                                                                                                                                                                                                                                                                                                                                                                                                                                                                                                                                                                                                                                                                                                                                                                                                                                                                                                                                                                                                                              | 6                                                                                                     |
| Image       | SHUMATT                                                                                                                                                                                                                                                                                                                                                                                                                                                                                                                                                                                                                                                                                                                                                                                                                                                                                                                                                                                                                                                                                                                                                                                                                                                                                                                                                                                                                                                                                                                                                                                                                                                                                                                                                                                                                                                                                                                                                                                                                                                                                                                        | SHUMATT  GP LINZER                                                                                    |
| Name        | Neutral Injector Orifice Plate's Individual<br>Box                                                                                                                                                                                                                                                                                                                                                                                                                                                                                                                                                                                                                                                                                                                                                                                                                                                                                                                                                                                                                                                                                                                                                                                                                                                                                                                                                                                                                                                                                                                                                                                                                                                                                                                                                                                                                                                                                                                                                                                                                                                                             | Orifice Plate's 10pcs Packing Box                                                                     |
| Description | Prevent damage to the orifice plates during transportation                                                                                                                                                                                                                                                                                                                                                                                                                                                                                                                                                                                                                                                                                                                                                                                                                                                                                                                                                                                                                                                                                                                                                                                                                                                                                                                                                                                                                                                                                                                                                                                                                                                                                                                                                                                                                                                                                                                                                                                                                                                                     | Liwei orifice plate's 10PCS plastic box to prevent damage to the orifice plates during transportation |