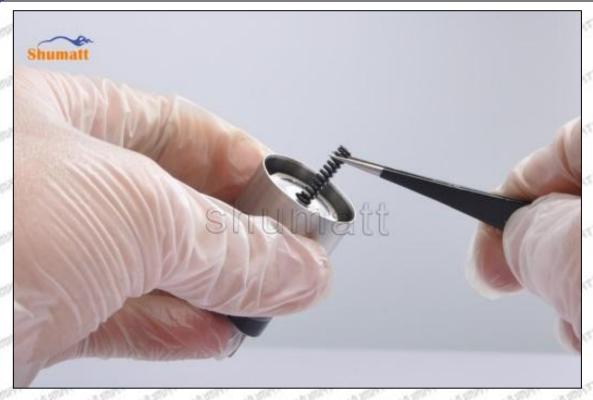

#### (1) 095000-5460 Injector Orifice Plate 10# Testing

All 095000-5460 injector orifice plate 10# parts are subjected to A-hole flow test, Z-hole flow test, precision test, high temperature test, low temperature test, pressure test, leakage test, durability test, and various working condition tests.

#### (2) 095000-5460 Injector Orifice Plate 10# Inspection

The factory inspection of 095000-5460 injector orifice plate 10# is undergone three inspections - full inspection, random inspection, and batch inspection. Different brands of test benches are used to test 095000-5460 injector orifice plate 10# for a total of no less than three times for factory inspection, and