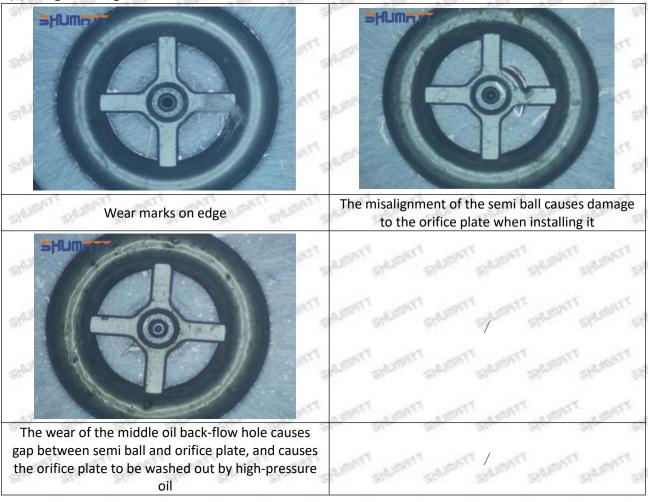

**Facebook:** Visit <a href="https://www.facebook.com/hison.li">https://www.facebook.com/hison.li</a> to get the technical videos, constantly follow can get more information.

**YouTube:** <a href="https://www.youtube.com/channel/UCByvYBx7VjV">https://www.youtube.com/channel/UCByvYBx7VjV</a> mAfxh Hu-aw to get the technical videos, constantly follow can get more information.

**Shumatt:** Visit <a href="http://shumatt.com">http://shumatt.com</a> to get the technical videos.

(3) Injector Information Query Software

TruckBook Parts EPC APP, Android/Apple App Store download and install, visit <a href="http://shumatt.com">http://shumatt.com</a> to get the download and installation tutorial

(4) Search The fuel injector test data through TruckBook Parts EPC APP.