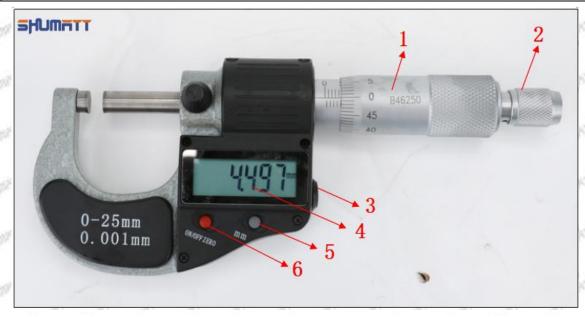

# (4) 095000-5460 Injector Orifice Plate 10# Neutral Orifice Plate's Multi-angle Pictures

Mob/WhatsApp: +86 13410541523 Tel: +8675523215133

Email: ruby@shumatt.com

© 2022 Shenzhen Shumatt Technology Co., Ltd

## 1.8.095000-5460 Injector Orifice Plate 10# Thickness Measurement Tool's Introduction

#### (1) Electronic Vernier Caliper

#### Technical Parameters

1. Made of stainless steel.

2. Resolution: 0.01mm/0.001.

3. Can set on zero at any location.

#### Parts' Name

Pic No.1

| 1: Caliper Body     | 2: Caliper Frame<br>Fastening Screw | 3: LCD       | 4: Data Output Port |
|---------------------|-------------------------------------|--------------|---------------------|
| 5: Data Output Port | 6: Battery Cover                    | 7: Depth Bar |                     |