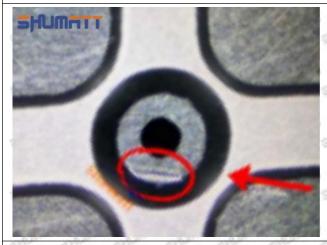

#### (1) 095000-5460 Injector Orifice Plate 10# Testing

All 095000-5460 injector orifice plate 10# parts are subjected to A-hole flow test, Z-hole flow test, precision test, high temperature test, low temperature test, pressure test, leakage test, durability test, and various working condition tests.

#### (2) 095000-5460 Injector Orifice Plate 10# Inspection

The factory inspection of 095000-5460 injector orifice plate 10# is undergone three inspections - full inspection, random inspection, and batch inspection. Different brands of test benches are used to test 095000-5460 injector orifice plate 10# for a total of no less than three times for factory inspection, and