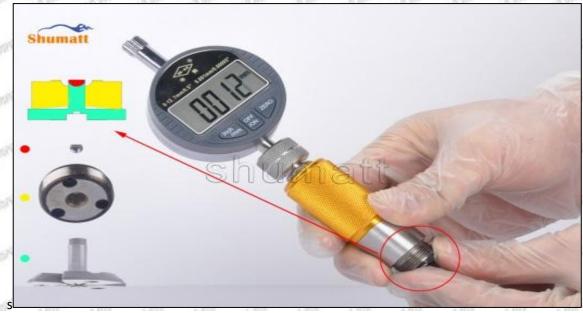

### (2) 095000-5460 Injector Orifice Plate 10# Customized Items

| No.         | 1                                                                                                                                                                                                                                                                                                                                                                                                                                                                                                                                                                                                                                                                                                                                                                                                                                                                                                                                                                                                                                                                                                                                                                                                                                                                                                                                                                                                                                                                                                                                                                                                                                                                                                                                                                                                                                                                                                                                                                                                                                                                                                                              | 2                                                                                                     |
|-------------|--------------------------------------------------------------------------------------------------------------------------------------------------------------------------------------------------------------------------------------------------------------------------------------------------------------------------------------------------------------------------------------------------------------------------------------------------------------------------------------------------------------------------------------------------------------------------------------------------------------------------------------------------------------------------------------------------------------------------------------------------------------------------------------------------------------------------------------------------------------------------------------------------------------------------------------------------------------------------------------------------------------------------------------------------------------------------------------------------------------------------------------------------------------------------------------------------------------------------------------------------------------------------------------------------------------------------------------------------------------------------------------------------------------------------------------------------------------------------------------------------------------------------------------------------------------------------------------------------------------------------------------------------------------------------------------------------------------------------------------------------------------------------------------------------------------------------------------------------------------------------------------------------------------------------------------------------------------------------------------------------------------------------------------------------------------------------------------------------------------------------------|-------------------------------------------------------------------------------------------------------|
| Image       | SHUMATT OF THE PARTY OF THE PAR | SHUMATT CA                                                                                            |
| 28 PM       | Lists Original Plant & Franchistory                                                                                                                                                                                                                                                                                                                                                                                                                                                                                                                                                                                                                                                                                                                                                                                                                                                                                                                                                                                                                                                                                                                                                                                                                                                                                                                                                                                                                                                                                                                                                                                                                                                                                                                                                                                                                                                                                                                                                                                                                                                                                            |                                                                                                       |
| Name        | Injector Orifice Plate's Front Lettering                                                                                                                                                                                                                                                                                                                                                                                                                                                                                                                                                                                                                                                                                                                                                                                                                                                                                                                                                                                                                                                                                                                                                                                                                                                                                                                                                                                                                                                                                                                                                                                                                                                                                                                                                                                                                                                                                                                                                                                                                                                                                       | Injector Orifice Plate's Side Lettering                                                               |
| Description | Orifice plate part number: 10#                                                                                                                                                                                                                                                                                                                                                                                                                                                                                                                                                                                                                                                                                                                                                                                                                                                                                                                                                                                                                                                                                                                                                                                                                                                                                                                                                                                                                                                                                                                                                                                                                                                                                                                                                                                                                                                                                                                                                                                                                                                                                                 | THE PARTY WATER WATER WATER                                                                           |
| No.         | 3                                                                                                                                                                                                                                                                                                                                                                                                                                                                                                                                                                                                                                                                                                                                                                                                                                                                                                                                                                                                                                                                                                                                                                                                                                                                                                                                                                                                                                                                                                                                                                                                                                                                                                                                                                                                                                                                                                                                                                                                                                                                                                                              | 4                                                                                                     |
| Image       | 0-25mm<br>0.001mm                                                                                                                                                                                                                                                                                                                                                                                                                                                                                                                                                                                                                                                                                                                                                                                                                                                                                                                                                                                                                                                                                                                                                                                                                                                                                                                                                                                                                                                                                                                                                                                                                                                                                                                                                                                                                                                                                                                                                                                                                                                                                                              | SHUMATT                                                                                               |
| Name        | Injector Orifice Plate's Thickness                                                                                                                                                                                                                                                                                                                                                                                                                                                                                                                                                                                                                                                                                                                                                                                                                                                                                                                                                                                                                                                                                                                                                                                                                                                                                                                                                                                                                                                                                                                                                                                                                                                                                                                                                                                                                                                                                                                                                                                                                                                                                             | 9-Grid Plastic Box                                                                                    |
| Description | Injector orifice plate's thickness range: 4.02mm   4.108mm.                                                                                                                                                                                                                                                                                                                                                                                                                                                                                                                                                                                                                                                                                                                                                                                                                                                                                                                                                                                                                                                                                                                                                                                                                                                                                                                                                                                                                                                                                                                                                                                                                                                                                                                                                                                                                                                                                                                                                                                                                                                                    | Prevent damage to the orifice plates during transportation                                            |
| No.         | 5                                                                                                                                                                                                                                                                                                                                                                                                                                                                                                                                                                                                                                                                                                                                                                                                                                                                                                                                                                                                                                                                                                                                                                                                                                                                                                                                                                                                                                                                                                                                                                                                                                                                                                                                                                                                                                                                                                                                                                                                                                                                                                                              | 6                                                                                                     |
| Image       | SHUMATT                                                                                                                                                                                                                                                                                                                                                                                                                                                                                                                                                                                                                                                                                                                                                                                                                                                                                                                                                                                                                                                                                                                                                                                                                                                                                                                                                                                                                                                                                                                                                                                                                                                                                                                                                                                                                                                                                                                                                                                                                                                                                                                        | SHUMATT  GP LINZER                                                                                    |
| Name        | Neutral Injector Orifice Plate's Individual<br>Box                                                                                                                                                                                                                                                                                                                                                                                                                                                                                                                                                                                                                                                                                                                                                                                                                                                                                                                                                                                                                                                                                                                                                                                                                                                                                                                                                                                                                                                                                                                                                                                                                                                                                                                                                                                                                                                                                                                                                                                                                                                                             | Orifice Plate's 10pcs Packing Box                                                                     |
| Description | Prevent damage to the orifice plates during transportation                                                                                                                                                                                                                                                                                                                                                                                                                                                                                                                                                                                                                                                                                                                                                                                                                                                                                                                                                                                                                                                                                                                                                                                                                                                                                                                                                                                                                                                                                                                                                                                                                                                                                                                                                                                                                                                                                                                                                                                                                                                                     | Liwei orifice plate's 10PCS plastic box to prevent damage to the orifice plates during transportation |