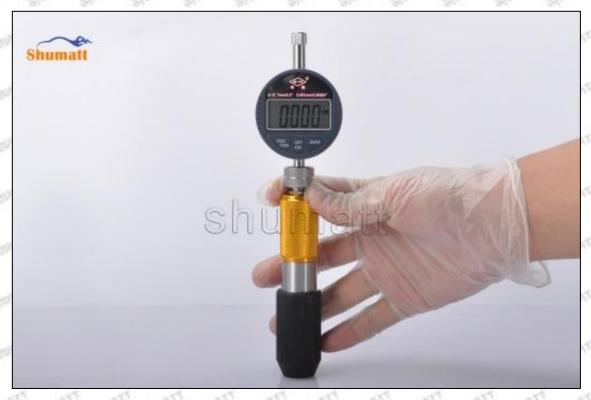

### (2) 095000-5460 Injector Orifice Plate 10# Customized Items

| No.         | 1                                                                                                                                                                                                                                                                                                                                                                                                                                                                                                                                                                                                                                                                                                                                                                                                                                                                                                                                                                                                                                                                                                                                                                                                                                                                                                                                                                                                                                                                                                                                                                                                                                                                                                                                                                                                                                                                                                                                                                                                                                                                                                                              | 2                                                                                                     |
|-------------|--------------------------------------------------------------------------------------------------------------------------------------------------------------------------------------------------------------------------------------------------------------------------------------------------------------------------------------------------------------------------------------------------------------------------------------------------------------------------------------------------------------------------------------------------------------------------------------------------------------------------------------------------------------------------------------------------------------------------------------------------------------------------------------------------------------------------------------------------------------------------------------------------------------------------------------------------------------------------------------------------------------------------------------------------------------------------------------------------------------------------------------------------------------------------------------------------------------------------------------------------------------------------------------------------------------------------------------------------------------------------------------------------------------------------------------------------------------------------------------------------------------------------------------------------------------------------------------------------------------------------------------------------------------------------------------------------------------------------------------------------------------------------------------------------------------------------------------------------------------------------------------------------------------------------------------------------------------------------------------------------------------------------------------------------------------------------------------------------------------------------------|-------------------------------------------------------------------------------------------------------|
| Image       | SHUMATT OF THE PARTY OF THE PAR | SHUMATT CA                                                                                            |
| 28 PM       | Lists Original Plant & Franchistory                                                                                                                                                                                                                                                                                                                                                                                                                                                                                                                                                                                                                                                                                                                                                                                                                                                                                                                                                                                                                                                                                                                                                                                                                                                                                                                                                                                                                                                                                                                                                                                                                                                                                                                                                                                                                                                                                                                                                                                                                                                                                            |                                                                                                       |
| Name        | Injector Orifice Plate's Front Lettering                                                                                                                                                                                                                                                                                                                                                                                                                                                                                                                                                                                                                                                                                                                                                                                                                                                                                                                                                                                                                                                                                                                                                                                                                                                                                                                                                                                                                                                                                                                                                                                                                                                                                                                                                                                                                                                                                                                                                                                                                                                                                       | Injector Orifice Plate's Side Lettering                                                               |
| Description | Orifice plate part number: 10#                                                                                                                                                                                                                                                                                                                                                                                                                                                                                                                                                                                                                                                                                                                                                                                                                                                                                                                                                                                                                                                                                                                                                                                                                                                                                                                                                                                                                                                                                                                                                                                                                                                                                                                                                                                                                                                                                                                                                                                                                                                                                                 | THE PARTY WATER WATER WATER                                                                           |
| No.         | 3                                                                                                                                                                                                                                                                                                                                                                                                                                                                                                                                                                                                                                                                                                                                                                                                                                                                                                                                                                                                                                                                                                                                                                                                                                                                                                                                                                                                                                                                                                                                                                                                                                                                                                                                                                                                                                                                                                                                                                                                                                                                                                                              | 4                                                                                                     |
| Image       | 0-25mm<br>0.001mm                                                                                                                                                                                                                                                                                                                                                                                                                                                                                                                                                                                                                                                                                                                                                                                                                                                                                                                                                                                                                                                                                                                                                                                                                                                                                                                                                                                                                                                                                                                                                                                                                                                                                                                                                                                                                                                                                                                                                                                                                                                                                                              | SHUMATT                                                                                               |
| Name        | Injector Orifice Plate's Thickness                                                                                                                                                                                                                                                                                                                                                                                                                                                                                                                                                                                                                                                                                                                                                                                                                                                                                                                                                                                                                                                                                                                                                                                                                                                                                                                                                                                                                                                                                                                                                                                                                                                                                                                                                                                                                                                                                                                                                                                                                                                                                             | 9-Grid Plastic Box                                                                                    |
| Description | Injector orifice plate's thickness range: 4.02mm   4.108mm.                                                                                                                                                                                                                                                                                                                                                                                                                                                                                                                                                                                                                                                                                                                                                                                                                                                                                                                                                                                                                                                                                                                                                                                                                                                                                                                                                                                                                                                                                                                                                                                                                                                                                                                                                                                                                                                                                                                                                                                                                                                                    | Prevent damage to the orifice plates during transportation                                            |
| No.         | 5                                                                                                                                                                                                                                                                                                                                                                                                                                                                                                                                                                                                                                                                                                                                                                                                                                                                                                                                                                                                                                                                                                                                                                                                                                                                                                                                                                                                                                                                                                                                                                                                                                                                                                                                                                                                                                                                                                                                                                                                                                                                                                                              | 6                                                                                                     |
| Image       | SHUMATT                                                                                                                                                                                                                                                                                                                                                                                                                                                                                                                                                                                                                                                                                                                                                                                                                                                                                                                                                                                                                                                                                                                                                                                                                                                                                                                                                                                                                                                                                                                                                                                                                                                                                                                                                                                                                                                                                                                                                                                                                                                                                                                        | SHUMATT  GP LINZER                                                                                    |
| Name        | Neutral Injector Orifice Plate's Individual<br>Box                                                                                                                                                                                                                                                                                                                                                                                                                                                                                                                                                                                                                                                                                                                                                                                                                                                                                                                                                                                                                                                                                                                                                                                                                                                                                                                                                                                                                                                                                                                                                                                                                                                                                                                                                                                                                                                                                                                                                                                                                                                                             | Orifice Plate's 10pcs Packing Box                                                                     |
| Description | Prevent damage to the orifice plates during transportation                                                                                                                                                                                                                                                                                                                                                                                                                                                                                                                                                                                                                                                                                                                                                                                                                                                                                                                                                                                                                                                                                                                                                                                                                                                                                                                                                                                                                                                                                                                                                                                                                                                                                                                                                                                                                                                                                                                                                                                                                                                                     | Liwei orifice plate's 10PCS plastic box to prevent damage to the orifice plates during transportation |