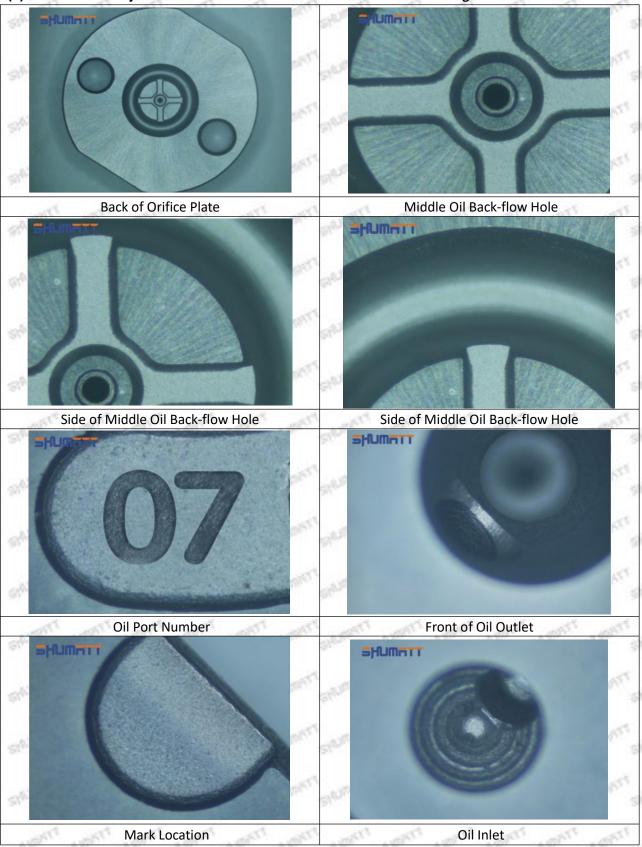

Email: ruby@shumatt.com

© 2022 Shenzhen Shumatt Technology Co., Ltd

3 / 38

| No.           | 7                                                                                                                                                                                                                                                                                                                                                                                                                                                                                                                                                                                                                                                                                                                                                                                                                                                                                                                                                                                                                                                                                                                                                                                                                                                                                                                                                                                                                                                                                                                                                                                                                                                                                                                                                                                                                                                                                                                                                                                                                                                                                                                              | 8                                                                                                                                                                                                                                                                                                                                                                                                                                                                                                                                                                                                                                                                                                                                                                                                                                                                                                                                                                                                                                                                                                                                                                                                                                                                                                                                                                                                                                                                                                                                                                                                                                                                                                                                                                                                                                                                                                                                                                                                                                                                                                                              |
|---------------|--------------------------------------------------------------------------------------------------------------------------------------------------------------------------------------------------------------------------------------------------------------------------------------------------------------------------------------------------------------------------------------------------------------------------------------------------------------------------------------------------------------------------------------------------------------------------------------------------------------------------------------------------------------------------------------------------------------------------------------------------------------------------------------------------------------------------------------------------------------------------------------------------------------------------------------------------------------------------------------------------------------------------------------------------------------------------------------------------------------------------------------------------------------------------------------------------------------------------------------------------------------------------------------------------------------------------------------------------------------------------------------------------------------------------------------------------------------------------------------------------------------------------------------------------------------------------------------------------------------------------------------------------------------------------------------------------------------------------------------------------------------------------------------------------------------------------------------------------------------------------------------------------------------------------------------------------------------------------------------------------------------------------------------------------------------------------------------------------------------------------------|--------------------------------------------------------------------------------------------------------------------------------------------------------------------------------------------------------------------------------------------------------------------------------------------------------------------------------------------------------------------------------------------------------------------------------------------------------------------------------------------------------------------------------------------------------------------------------------------------------------------------------------------------------------------------------------------------------------------------------------------------------------------------------------------------------------------------------------------------------------------------------------------------------------------------------------------------------------------------------------------------------------------------------------------------------------------------------------------------------------------------------------------------------------------------------------------------------------------------------------------------------------------------------------------------------------------------------------------------------------------------------------------------------------------------------------------------------------------------------------------------------------------------------------------------------------------------------------------------------------------------------------------------------------------------------------------------------------------------------------------------------------------------------------------------------------------------------------------------------------------------------------------------------------------------------------------------------------------------------------------------------------------------------------------------------------------------------------------------------------------------------|
| SALVAN SALVAN | SHUMATT                                                                                                                                                                                                                                                                                                                                                                                                                                                                                                                                                                                                                                                                                                                                                                                                                                                                                                                                                                                                                                                                                                                                                                                                                                                                                                                                                                                                                                                                                                                                                                                                                                                                                                                                                                                                                                                                                                                                                                                                                                                                                                                        | =HUMm11                                                                                                                                                                                                                                                                                                                                                                                                                                                                                                                                                                                                                                                                                                                                                                                                                                                                                                                                                                                                                                                                                                                                                                                                                                                                                                                                                                                                                                                                                                                                                                                                                                                                                                                                                                                                                                                                                                                                                                                                                                                                                                                        |
| Image         |                                                                                                                                                                                                                                                                                                                                                                                                                                                                                                                                                                                                                                                                                                                                                                                                                                                                                                                                                                                                                                                                                                                                                                                                                                                                                                                                                                                                                                                                                                                                                                                                                                                                                                                                                                                                                                                                                                                                                                                                                                                                                                                                |                                                                                                                                                                                                                                                                                                                                                                                                                                                                                                                                                                                                                                                                                                                                                                                                                                                                                                                                                                                                                                                                                                                                                                                                                                                                                                                                                                                                                                                                                                                                                                                                                                                                                                                                                                                                                                                                                                                                                                                                                                                                                                                                |
| -ATTONIO -AND |                                                                                                                                                                                                                                                                                                                                                                                                                                                                                                                                                                                                                                                                                                                                                                                                                                                                                                                                                                                                                                                                                                                                                                                                                                                                                                                                                                                                                                                                                                                                                                                                                                                                                                                                                                                                                                                                                                                                                                                                                                                                                                                                |                                                                                                                                                                                                                                                                                                                                                                                                                                                                                                                                                                                                                                                                                                                                                                                                                                                                                                                                                                                                                                                                                                                                                                                                                                                                                                                                                                                                                                                                                                                                                                                                                                                                                                                                                                                                                                                                                                                                                                                                                                                                                                                                |
| Name          | Injector Orifice Plate's Individual Box                                                                                                                                                                                                                                                                                                                                                                                                                                                                                                                                                                                                                                                                                                                                                                                                                                                                                                                                                                                                                                                                                                                                                                                                                                                                                                                                                                                                                                                                                                                                                                                                                                                                                                                                                                                                                                                                                                                                                                                                                                                                                        | Orifice Plate's 12pcs Packing Box                                                                                                                                                                                                                                                                                                                                                                                                                                                                                                                                                                                                                                                                                                                                                                                                                                                                                                                                                                                                                                                                                                                                                                                                                                                                                                                                                                                                                                                                                                                                                                                                                                                                                                                                                                                                                                                                                                                                                                                                                                                                                              |
| Description   | Liwei orifice plate's individual box                                                                                                                                                                                                                                                                                                                                                                                                                                                                                                                                                                                                                                                                                                                                                                                                                                                                                                                                                                                                                                                                                                                                                                                                                                                                                                                                                                                                                                                                                                                                                                                                                                                                                                                                                                                                                                                                                                                                                                                                                                                                                           | Greenpower orifice plate's 12PCS plastic box to prevent damage to the orifice plates during transportation                                                                                                                                                                                                                                                                                                                                                                                                                                                                                                                                                                                                                                                                                                                                                                                                                                                                                                                                                                                                                                                                                                                                                                                                                                                                                                                                                                                                                                                                                                                                                                                                                                                                                                                                                                                                                                                                                                                                                                                                                     |
| No.           | 9                                                                                                                                                                                                                                                                                                                                                                                                                                                                                                                                                                                                                                                                                                                                                                                                                                                                                                                                                                                                                                                                                                                                                                                                                                                                                                                                                                                                                                                                                                                                                                                                                                                                                                                                                                                                                                                                                                                                                                                                                                                                                                                              | 10                                                                                                                                                                                                                                                                                                                                                                                                                                                                                                                                                                                                                                                                                                                                                                                                                                                                                                                                                                                                                                                                                                                                                                                                                                                                                                                                                                                                                                                                                                                                                                                                                                                                                                                                                                                                                                                                                                                                                                                                                                                                                                                             |
| Image         | SHUMATT                                                                                                                                                                                                                                                                                                                                                                                                                                                                                                                                                                                                                                                                                                                                                                                                                                                                                                                                                                                                                                                                                                                                                                                                                                                                                                                                                                                                                                                                                                                                                                                                                                                                                                                                                                                                                                                                                                                                                                                                                                                                                                                        | SHUMATT                                                                                                                                                                                                                                                                                                                                                                                                                                                                                                                                                                                                                                                                                                                                                                                                                                                                                                                                                                                                                                                                                                                                                                                                                                                                                                                                                                                                                                                                                                                                                                                                                                                                                                                                                                                                                                                                                                                                                                                                                                                                                                                        |
| Name          | Shumatt Orifice Plate's Box                                                                                                                                                                                                                                                                                                                                                                                                                                                                                                                                                                                                                                                                                                                                                                                                                                                                                                                                                                                                                                                                                                                                                                                                                                                                                                                                                                                                                                                                                                                                                                                                                                                                                                                                                                                                                                                                                                                                                                                                                                                                                                    | Orifice Plate's VCI Anti-Rust Bag                                                                                                                                                                                                                                                                                                                                                                                                                                                                                                                                                                                                                                                                                                                                                                                                                                                                                                                                                                                                                                                                                                                                                                                                                                                                                                                                                                                                                                                                                                                                                                                                                                                                                                                                                                                                                                                                                                                                                                                                                                                                                              |
| Description   | Shumatt orifice plate's plastic box to prevent damage to the orifice plates during transportation                                                                                                                                                                                                                                                                                                                                                                                                                                                                                                                                                                                                                                                                                                                                                                                                                                                                                                                                                                                                                                                                                                                                                                                                                                                                                                                                                                                                                                                                                                                                                                                                                                                                                                                                                                                                                                                                                                                                                                                                                              | 9-grid orifice plate packaging box's blue VCI anti-rust bag, suitable for long-term storage of the orifice plate                                                                                                                                                                                                                                                                                                                                                                                                                                                                                                                                                                                                                                                                                                                                                                                                                                                                                                                                                                                                                                                                                                                                                                                                                                                                                                                                                                                                                                                                                                                                                                                                                                                                                                                                                                                                                                                                                                                                                                                                               |
| No.           | 11                                                                                                                                                                                                                                                                                                                                                                                                                                                                                                                                                                                                                                                                                                                                                                                                                                                                                                                                                                                                                                                                                                                                                                                                                                                                                                                                                                                                                                                                                                                                                                                                                                                                                                                                                                                                                                                                                                                                                                                                                                                                                                                             | 34 34 34 34                                                                                                                                                                                                                                                                                                                                                                                                                                                                                                                                                                                                                                                                                                                                                                                                                                                                                                                                                                                                                                                                                                                                                                                                                                                                                                                                                                                                                                                                                                                                                                                                                                                                                                                                                                                                                                                                                                                                                                                                                                                                                                                    |
| ON TOWN       | SHUMATT                                                                                                                                                                                                                                                                                                                                                                                                                                                                                                                                                                                                                                                                                                                                                                                                                                                                                                                                                                                                                                                                                                                                                                                                                                                                                                                                                                                                                                                                                                                                                                                                                                                                                                                                                                                                                                                                                                                                                                                                                                                                                                                        | ORDERTS DESIGNATION OF THE PARTY OF THE PARTY.                                                                                                                                                                                                                                                                                                                                                                                                                                                                                                                                                                                                                                                                                                                                                                                                                                                                                                                                                                                                                                                                                                                                                                                                                                                                                                                                                                                                                                                                                                                                                                                                                                                                                                                                                                                                                                                                                                                                                                                                                                                                                 |
| Image         | CORPCE PLATE  CORPCE PLATE  Special design (St. 18)                                                                                                                                                                                                                                                                                                                                                                                                                                                                                                                                                                                                                                                                                                                                                                                                                                                                                                                                                                                                                                                                                                                                                                                                                                                                                                                                                                                                                                                                                                                                                                                                                                                                                                                                                                                                                                                                                                                                               | SHADOWLE SHADOWLE SHADOWLE SHADOWLE SHE                                                                                                                                                                                                                                                                                                                                                                                                                                                                                                                                                                                                                                                                                                                                                                                                                                                                                                                                                                                                                                                                                                                                                                                                                                                                                                                                                                                                                                                                                                                                                                                                                                                                                                                                                                                                                                                                                                                                                                                                                                                                                        |
| Image         | OFFICE PLATE    Particular Plane   Particular Plane | SHADOWIT SHA |
| lmage<br>Name | Shumatt Label                                                                                                                                                                                                                                                                                                                                                                                                                                                                                                                                                                                                                                                                                                                                                                                                                                                                                                                                                                                                                                                                                                                                                                                                                                                                                                                                                                                                                                                                                                                                                                                                                                                                                                                                                                                                                                                                                                                                                                                                                                                                                                                  | SALESTI SALEST |

# (3) 095000-5460 Injector Orifice Plate 10# Customized Service Requirements:

Custom lettering of injector orifice plate are not less than 100 pieces.

Custom packing boxes of injector orifice plate are not less than 100 pieces.

The purchase of injector orifice plates are not less than 100 pieces.

When customized products involve the need of specific logo, the OEM manufacturer has to provide trademark authorization and the sample of logo image file.

▲ Once the customized 095000-5460 injector orifice plate 10# is sold, it cannot be returned or exchanged if there is no quality problems.

#### 1.6.095000-5460 Injector Orifice Plate 10# Packing List

(1) 095000-5460 Injector Orifice Plate 10# Spare Parts List

Mob/WhatsApp: +86 13410541523 Tel: +8675523215133

Email: <a href="mailto:ruby@shumatt.com">ruby@shumatt.com</a> Website: www.shumatt.com

| No.         | 1                                                                                                 | 2                                                                                                                          |
|-------------|---------------------------------------------------------------------------------------------------|----------------------------------------------------------------------------------------------------------------------------|
| Image       | SHUMATT                                                                                           | SHUMATI<br>IIII                                                                                                            |
| Name        | Injector Orifice Plate                                                                            | 9-Grid Box                                                                                                                 |
| Description | Orifice plate part number: 10#                                                                    | 9-grid plastic box to prevent damage to the orifice plates during transportation. (10pcs or 12pcs packing box is optional) |
| No.         | 3                                                                                                 | 4                                                                                                                          |
| Image       | SHUMATT                                                                                           | SHUMATT                                                                                                                    |
| Name        | Injector Orifice Plate's Individual Box                                                           | Neutral VCI Anti - Rust Bag                                                                                                |
| Description | To prevent damage to the orifice plates during transportation. (liwei individual box is optional) | To prevent the orifice plates from rusting.                                                                                |

Minors are forbidden to use 095000-5460 injector orifice plate 10# and orifice plate's box to avoid personal injury.

▲ The orifice plate's plastic box is recyclable and can be reused.

▲ VCI anti-rust bag is non-degradable, please dispose them properly after using.

# 1.7. 095000-5460 Injector Orifice Plate 10# Lettering Detail's Display

### (1) Orifice Plate's Lettering

Mob/WhatsApp: +86 13410541523 Tel: +8675523215133

Email: ruby@shumatt.com

© 2022 Shenzhen Shumatt Technology Co., Ltd

Pic No. 1

| 1: Oil Port Number | 2: Grade Recognition Number | 3: Manufacture Number | 177 Last 1 |
|--------------------|-----------------------------|-----------------------|------------|

### (2) Orifice Plate's Structure

Pic No. 2

| 4: Oil Inlet   | 5: Stabilizing Pin  | 6: Front of Oil | 7: Mark Location   |
|----------------|---------------------|-----------------|--------------------|
| Show Show Show | 21/27 21/27 21/27 2 | Back-flow Hole  | 21/201 21/201 21/2 |

# (3) 095000-5460 Injector Orifice Plate 9# Liwei Orifice Plate's Multi-angle Pictures

Mob/WhatsApp: +86 13410541523 Tel: +8675523215133

Email: ruby@shumatt.com Website: www.shumatt.com

© 2022 Shenzhen Shumatt Technology Co., Ltd

6/38

Mob/WhatsApp: +86 13410541523 Tel: +8675523215133

Email: ruby@shumatt.com

© 2022 Shenzhen Shumatt Technology Co., Ltd