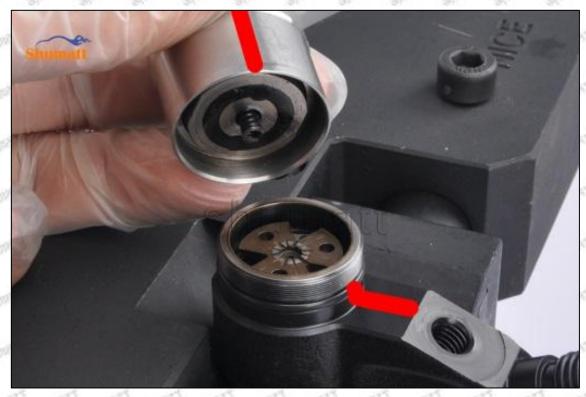

#### (1) 095000-5460 Injector Orifice Plate 10# Testing

All 095000-5460 injector orifice plate 10# parts are subjected to A-hole flow test, Z-hole flow test, precision test, high temperature test, low temperature test, pressure test, leakage test, durability test, and various working condition tests.

#### (2) 095000-5460 Injector Orifice Plate 10# Inspection

The factory inspection of 095000-5460 injector orifice plate 10# is undergone three inspections - full inspection, random inspection, and batch inspection. Different brands of test benches are used to test 095000-5460 injector orifice plate 10# for a total of no less than three times for factory inspection, and