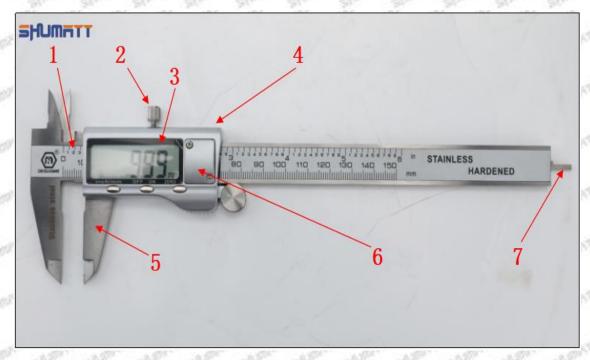

# (4) 095000-5460 Injector Orifice Plate 10# Neutral Orifice Plate's Multi-angle Pictures

Mob/WhatsApp: +86 13410541523 Tel: +8675523215133

Email: ruby@shumatt.com

© 2022 Shenzhen Shumatt Technology Co., Ltd

## 1.8.095000-5460 Injector Orifice Plate 10# Thickness Measurement Tool's Introduction

#### (1) Electronic Vernier Caliper

#### Technical Parameters

1. Made of stainless steel.

2. Resolution: 0.01mm/0.001.

3. Can set on zero at any location.

#### Parts' Name

Pic No.1

| 1: Caliper Body     | 2: Caliper Frame<br>Fastening Screw | 3: LCD       | 4: Data Output Port |
|---------------------|-------------------------------------|--------------|---------------------|
| 5: Data Output Port | 6: Battery Cover                    | 7: Depth Bar |                     |