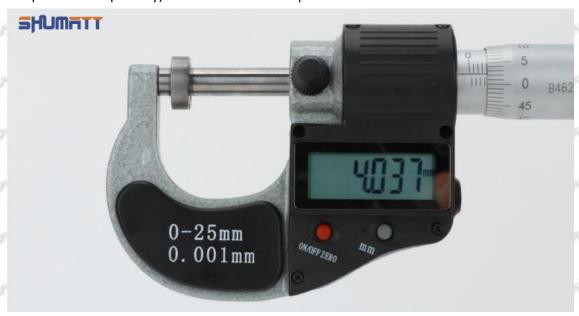

### (2) 095000-5460 Injector Orifice Plate 10# Customized Items

| No.         | 1                                                                                                                                                                                                                                                                                                                                                                                                                                                                                                                                                                                                                                                                                                                                                                                                                                                                                                                                                                                                                                                                                                                                                                                                                                                                                                                                                                                                                                                                                                                                                                                                                                                                                                                                                                                                                                                                                                                                                                                                                                                                                                                              | 2                                                                                                     |
|-------------|--------------------------------------------------------------------------------------------------------------------------------------------------------------------------------------------------------------------------------------------------------------------------------------------------------------------------------------------------------------------------------------------------------------------------------------------------------------------------------------------------------------------------------------------------------------------------------------------------------------------------------------------------------------------------------------------------------------------------------------------------------------------------------------------------------------------------------------------------------------------------------------------------------------------------------------------------------------------------------------------------------------------------------------------------------------------------------------------------------------------------------------------------------------------------------------------------------------------------------------------------------------------------------------------------------------------------------------------------------------------------------------------------------------------------------------------------------------------------------------------------------------------------------------------------------------------------------------------------------------------------------------------------------------------------------------------------------------------------------------------------------------------------------------------------------------------------------------------------------------------------------------------------------------------------------------------------------------------------------------------------------------------------------------------------------------------------------------------------------------------------------|-------------------------------------------------------------------------------------------------------|
| Image       | SHUMATT OF THE PARTY OF THE PAR | SHUMATT CA                                                                                            |
| 28 PM       | Lists Original Plant & Franchistory                                                                                                                                                                                                                                                                                                                                                                                                                                                                                                                                                                                                                                                                                                                                                                                                                                                                                                                                                                                                                                                                                                                                                                                                                                                                                                                                                                                                                                                                                                                                                                                                                                                                                                                                                                                                                                                                                                                                                                                                                                                                                            |                                                                                                       |
| Name        | Injector Orifice Plate's Front Lettering                                                                                                                                                                                                                                                                                                                                                                                                                                                                                                                                                                                                                                                                                                                                                                                                                                                                                                                                                                                                                                                                                                                                                                                                                                                                                                                                                                                                                                                                                                                                                                                                                                                                                                                                                                                                                                                                                                                                                                                                                                                                                       | Injector Orifice Plate's Side Lettering                                                               |
| Description | Orifice plate part number: 10#                                                                                                                                                                                                                                                                                                                                                                                                                                                                                                                                                                                                                                                                                                                                                                                                                                                                                                                                                                                                                                                                                                                                                                                                                                                                                                                                                                                                                                                                                                                                                                                                                                                                                                                                                                                                                                                                                                                                                                                                                                                                                                 | THE PARTY WATER WATER WATER                                                                           |
| No.         | 3                                                                                                                                                                                                                                                                                                                                                                                                                                                                                                                                                                                                                                                                                                                                                                                                                                                                                                                                                                                                                                                                                                                                                                                                                                                                                                                                                                                                                                                                                                                                                                                                                                                                                                                                                                                                                                                                                                                                                                                                                                                                                                                              | 4                                                                                                     |
| Image       | 0-25mm<br>0.001mm                                                                                                                                                                                                                                                                                                                                                                                                                                                                                                                                                                                                                                                                                                                                                                                                                                                                                                                                                                                                                                                                                                                                                                                                                                                                                                                                                                                                                                                                                                                                                                                                                                                                                                                                                                                                                                                                                                                                                                                                                                                                                                              | SHUMATT                                                                                               |
| Name        | Injector Orifice Plate's Thickness                                                                                                                                                                                                                                                                                                                                                                                                                                                                                                                                                                                                                                                                                                                                                                                                                                                                                                                                                                                                                                                                                                                                                                                                                                                                                                                                                                                                                                                                                                                                                                                                                                                                                                                                                                                                                                                                                                                                                                                                                                                                                             | 9-Grid Plastic Box                                                                                    |
| Description | Injector orifice plate's thickness range: 4.02mm   4.108mm.                                                                                                                                                                                                                                                                                                                                                                                                                                                                                                                                                                                                                                                                                                                                                                                                                                                                                                                                                                                                                                                                                                                                                                                                                                                                                                                                                                                                                                                                                                                                                                                                                                                                                                                                                                                                                                                                                                                                                                                                                                                                    | Prevent damage to the orifice plates during transportation                                            |
| No.         | 5                                                                                                                                                                                                                                                                                                                                                                                                                                                                                                                                                                                                                                                                                                                                                                                                                                                                                                                                                                                                                                                                                                                                                                                                                                                                                                                                                                                                                                                                                                                                                                                                                                                                                                                                                                                                                                                                                                                                                                                                                                                                                                                              | 6                                                                                                     |
| Image       | SHUMATT                                                                                                                                                                                                                                                                                                                                                                                                                                                                                                                                                                                                                                                                                                                                                                                                                                                                                                                                                                                                                                                                                                                                                                                                                                                                                                                                                                                                                                                                                                                                                                                                                                                                                                                                                                                                                                                                                                                                                                                                                                                                                                                        | SHUMATT  GP LINZER                                                                                    |
| Name        | Neutral Injector Orifice Plate's Individual<br>Box                                                                                                                                                                                                                                                                                                                                                                                                                                                                                                                                                                                                                                                                                                                                                                                                                                                                                                                                                                                                                                                                                                                                                                                                                                                                                                                                                                                                                                                                                                                                                                                                                                                                                                                                                                                                                                                                                                                                                                                                                                                                             | Orifice Plate's 10pcs Packing Box                                                                     |
| Description | Prevent damage to the orifice plates during transportation                                                                                                                                                                                                                                                                                                                                                                                                                                                                                                                                                                                                                                                                                                                                                                                                                                                                                                                                                                                                                                                                                                                                                                                                                                                                                                                                                                                                                                                                                                                                                                                                                                                                                                                                                                                                                                                                                                                                                                                                                                                                     | Liwei orifice plate's 10PCS plastic box to prevent damage to the orifice plates during transportation |