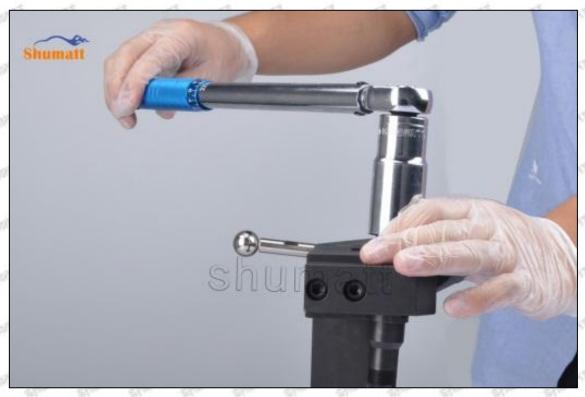

#### (1) 095000-5460 Injector Orifice Plate 10# Testing

All 095000-5460 injector orifice plate 10# parts are subjected to A-hole flow test, Z-hole flow test, precision test, high temperature test, low temperature test, pressure test, leakage test, durability test, and various working condition tests.

#### (2) 095000-5460 Injector Orifice Plate 10# Inspection

The factory inspection of 095000-5460 injector orifice plate 10# is undergone three inspections - full inspection, random inspection, and batch inspection. Different brands of test benches are used to test 095000-5460 injector orifice plate 10# for a total of no less than three times for factory inspection, and