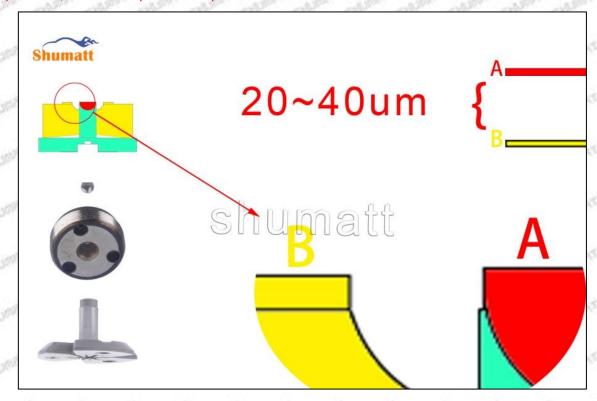

### (2) 095000-5460 Injector Orifice Plate 10# Customized Items

| No.         | 1                                                                                                                                                                                                                                                                                                                                                                                                                                                                                                                                                                                                                                                                                                                                                                                                                                                                                                                                                                                                                                                                                                                                                                                                                                                                                                                                                                                                                                                                                                                                                                                                                                                                                                                                                                                                                                                                                                                                                                                                                                                                                                                              | 2                                                                                                     |
|-------------|--------------------------------------------------------------------------------------------------------------------------------------------------------------------------------------------------------------------------------------------------------------------------------------------------------------------------------------------------------------------------------------------------------------------------------------------------------------------------------------------------------------------------------------------------------------------------------------------------------------------------------------------------------------------------------------------------------------------------------------------------------------------------------------------------------------------------------------------------------------------------------------------------------------------------------------------------------------------------------------------------------------------------------------------------------------------------------------------------------------------------------------------------------------------------------------------------------------------------------------------------------------------------------------------------------------------------------------------------------------------------------------------------------------------------------------------------------------------------------------------------------------------------------------------------------------------------------------------------------------------------------------------------------------------------------------------------------------------------------------------------------------------------------------------------------------------------------------------------------------------------------------------------------------------------------------------------------------------------------------------------------------------------------------------------------------------------------------------------------------------------------|-------------------------------------------------------------------------------------------------------|
| Image       | SHUMATT OF THE PARTY OF THE PAR | SHUMATT CA                                                                                            |
| 28 PM       | Lists Original Plant & Franchistory                                                                                                                                                                                                                                                                                                                                                                                                                                                                                                                                                                                                                                                                                                                                                                                                                                                                                                                                                                                                                                                                                                                                                                                                                                                                                                                                                                                                                                                                                                                                                                                                                                                                                                                                                                                                                                                                                                                                                                                                                                                                                            |                                                                                                       |
| Name        | Injector Orifice Plate's Front Lettering                                                                                                                                                                                                                                                                                                                                                                                                                                                                                                                                                                                                                                                                                                                                                                                                                                                                                                                                                                                                                                                                                                                                                                                                                                                                                                                                                                                                                                                                                                                                                                                                                                                                                                                                                                                                                                                                                                                                                                                                                                                                                       | Injector Orifice Plate's Side Lettering                                                               |
| Description | Orifice plate part number: 10#                                                                                                                                                                                                                                                                                                                                                                                                                                                                                                                                                                                                                                                                                                                                                                                                                                                                                                                                                                                                                                                                                                                                                                                                                                                                                                                                                                                                                                                                                                                                                                                                                                                                                                                                                                                                                                                                                                                                                                                                                                                                                                 | THE PARTY WATER WATER WATER                                                                           |
| No.         | 3                                                                                                                                                                                                                                                                                                                                                                                                                                                                                                                                                                                                                                                                                                                                                                                                                                                                                                                                                                                                                                                                                                                                                                                                                                                                                                                                                                                                                                                                                                                                                                                                                                                                                                                                                                                                                                                                                                                                                                                                                                                                                                                              | 4                                                                                                     |
| Image       | 0-25mm<br>0.001mm                                                                                                                                                                                                                                                                                                                                                                                                                                                                                                                                                                                                                                                                                                                                                                                                                                                                                                                                                                                                                                                                                                                                                                                                                                                                                                                                                                                                                                                                                                                                                                                                                                                                                                                                                                                                                                                                                                                                                                                                                                                                                                              | SHUMATT                                                                                               |
| Name        | Injector Orifice Plate's Thickness                                                                                                                                                                                                                                                                                                                                                                                                                                                                                                                                                                                                                                                                                                                                                                                                                                                                                                                                                                                                                                                                                                                                                                                                                                                                                                                                                                                                                                                                                                                                                                                                                                                                                                                                                                                                                                                                                                                                                                                                                                                                                             | 9-Grid Plastic Box                                                                                    |
| Description | Injector orifice plate's thickness range: 4.02mm   4.108mm.                                                                                                                                                                                                                                                                                                                                                                                                                                                                                                                                                                                                                                                                                                                                                                                                                                                                                                                                                                                                                                                                                                                                                                                                                                                                                                                                                                                                                                                                                                                                                                                                                                                                                                                                                                                                                                                                                                                                                                                                                                                                    | Prevent damage to the orifice plates during transportation                                            |
| No.         | 5                                                                                                                                                                                                                                                                                                                                                                                                                                                                                                                                                                                                                                                                                                                                                                                                                                                                                                                                                                                                                                                                                                                                                                                                                                                                                                                                                                                                                                                                                                                                                                                                                                                                                                                                                                                                                                                                                                                                                                                                                                                                                                                              | 6                                                                                                     |
| Image       | SHUMATT                                                                                                                                                                                                                                                                                                                                                                                                                                                                                                                                                                                                                                                                                                                                                                                                                                                                                                                                                                                                                                                                                                                                                                                                                                                                                                                                                                                                                                                                                                                                                                                                                                                                                                                                                                                                                                                                                                                                                                                                                                                                                                                        | SHUMATT  GP LINZER                                                                                    |
| Name        | Neutral Injector Orifice Plate's Individual<br>Box                                                                                                                                                                                                                                                                                                                                                                                                                                                                                                                                                                                                                                                                                                                                                                                                                                                                                                                                                                                                                                                                                                                                                                                                                                                                                                                                                                                                                                                                                                                                                                                                                                                                                                                                                                                                                                                                                                                                                                                                                                                                             | Orifice Plate's 10pcs Packing Box                                                                     |
| Description | Prevent damage to the orifice plates during transportation                                                                                                                                                                                                                                                                                                                                                                                                                                                                                                                                                                                                                                                                                                                                                                                                                                                                                                                                                                                                                                                                                                                                                                                                                                                                                                                                                                                                                                                                                                                                                                                                                                                                                                                                                                                                                                                                                                                                                                                                                                                                     | Liwei orifice plate's 10PCS plastic box to prevent damage to the orifice plates during transportation |