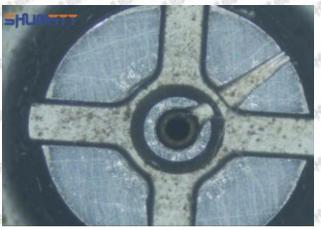

#### (1) 095000-5460 Injector Orifice Plate 10# Testing

All 095000-5460 injector orifice plate 10# parts are subjected to A-hole flow test, Z-hole flow test, precision test, high temperature test, low temperature test, pressure test, leakage test, durability test, and various working condition tests.

#### (2) 095000-5460 Injector Orifice Plate 10# Inspection

The factory inspection of 095000-5460 injector orifice plate 10# is undergone three inspections - full inspection, random inspection, and batch inspection. Different brands of test benches are used to test 095000-5460 injector orifice plate 10# for a total of no less than three times for factory inspection, and