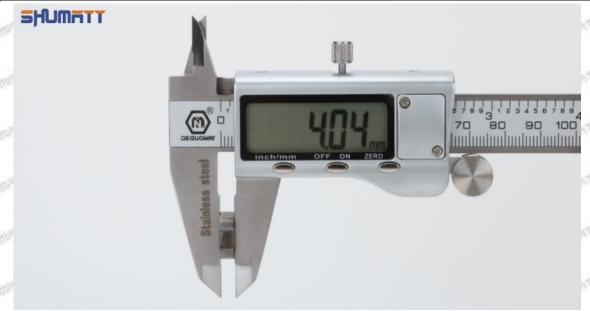

### (2) 095000-5460 Injector Orifice Plate 10# Customized Items

| No.         | 1                                                                                                                                                                                                                                                                                                                                                                                                                                                                                                                                                                                                                                                                                                                                                                                                                                                                                                                                                                                                                                                                                                                                                                                                                                                                                                                                                                                                                                                                                                                                                                                                                                                                                                                                                                                                                                                                                                                                                                                                                                                                                                                              | 2                                                                                                     |
|-------------|--------------------------------------------------------------------------------------------------------------------------------------------------------------------------------------------------------------------------------------------------------------------------------------------------------------------------------------------------------------------------------------------------------------------------------------------------------------------------------------------------------------------------------------------------------------------------------------------------------------------------------------------------------------------------------------------------------------------------------------------------------------------------------------------------------------------------------------------------------------------------------------------------------------------------------------------------------------------------------------------------------------------------------------------------------------------------------------------------------------------------------------------------------------------------------------------------------------------------------------------------------------------------------------------------------------------------------------------------------------------------------------------------------------------------------------------------------------------------------------------------------------------------------------------------------------------------------------------------------------------------------------------------------------------------------------------------------------------------------------------------------------------------------------------------------------------------------------------------------------------------------------------------------------------------------------------------------------------------------------------------------------------------------------------------------------------------------------------------------------------------------|-------------------------------------------------------------------------------------------------------|
| Image       | SHUMATT OF THE PARTY OF THE PAR | SHUMATT CA                                                                                            |
| 28 PM       | Lists Original Plant & Franchistory                                                                                                                                                                                                                                                                                                                                                                                                                                                                                                                                                                                                                                                                                                                                                                                                                                                                                                                                                                                                                                                                                                                                                                                                                                                                                                                                                                                                                                                                                                                                                                                                                                                                                                                                                                                                                                                                                                                                                                                                                                                                                            |                                                                                                       |
| Name        | Injector Orifice Plate's Front Lettering                                                                                                                                                                                                                                                                                                                                                                                                                                                                                                                                                                                                                                                                                                                                                                                                                                                                                                                                                                                                                                                                                                                                                                                                                                                                                                                                                                                                                                                                                                                                                                                                                                                                                                                                                                                                                                                                                                                                                                                                                                                                                       | Injector Orifice Plate's Side Lettering                                                               |
| Description | Orifice plate part number: 10#                                                                                                                                                                                                                                                                                                                                                                                                                                                                                                                                                                                                                                                                                                                                                                                                                                                                                                                                                                                                                                                                                                                                                                                                                                                                                                                                                                                                                                                                                                                                                                                                                                                                                                                                                                                                                                                                                                                                                                                                                                                                                                 | THE PARTY WATER WATER WATER                                                                           |
| No.         | 3                                                                                                                                                                                                                                                                                                                                                                                                                                                                                                                                                                                                                                                                                                                                                                                                                                                                                                                                                                                                                                                                                                                                                                                                                                                                                                                                                                                                                                                                                                                                                                                                                                                                                                                                                                                                                                                                                                                                                                                                                                                                                                                              | 4                                                                                                     |
| Image       | 0-25mm<br>0.001mm                                                                                                                                                                                                                                                                                                                                                                                                                                                                                                                                                                                                                                                                                                                                                                                                                                                                                                                                                                                                                                                                                                                                                                                                                                                                                                                                                                                                                                                                                                                                                                                                                                                                                                                                                                                                                                                                                                                                                                                                                                                                                                              | SHUMATT                                                                                               |
| Name        | Injector Orifice Plate's Thickness                                                                                                                                                                                                                                                                                                                                                                                                                                                                                                                                                                                                                                                                                                                                                                                                                                                                                                                                                                                                                                                                                                                                                                                                                                                                                                                                                                                                                                                                                                                                                                                                                                                                                                                                                                                                                                                                                                                                                                                                                                                                                             | 9-Grid Plastic Box                                                                                    |
| Description | Injector orifice plate's thickness range: 4.02mm   4.108mm.                                                                                                                                                                                                                                                                                                                                                                                                                                                                                                                                                                                                                                                                                                                                                                                                                                                                                                                                                                                                                                                                                                                                                                                                                                                                                                                                                                                                                                                                                                                                                                                                                                                                                                                                                                                                                                                                                                                                                                                                                                                                    | Prevent damage to the orifice plates during transportation                                            |
| No.         | 5                                                                                                                                                                                                                                                                                                                                                                                                                                                                                                                                                                                                                                                                                                                                                                                                                                                                                                                                                                                                                                                                                                                                                                                                                                                                                                                                                                                                                                                                                                                                                                                                                                                                                                                                                                                                                                                                                                                                                                                                                                                                                                                              | 6                                                                                                     |
| Image       | SHUMATT                                                                                                                                                                                                                                                                                                                                                                                                                                                                                                                                                                                                                                                                                                                                                                                                                                                                                                                                                                                                                                                                                                                                                                                                                                                                                                                                                                                                                                                                                                                                                                                                                                                                                                                                                                                                                                                                                                                                                                                                                                                                                                                        | SHUMATT  GP LINZER                                                                                    |
| Name        | Neutral Injector Orifice Plate's Individual<br>Box                                                                                                                                                                                                                                                                                                                                                                                                                                                                                                                                                                                                                                                                                                                                                                                                                                                                                                                                                                                                                                                                                                                                                                                                                                                                                                                                                                                                                                                                                                                                                                                                                                                                                                                                                                                                                                                                                                                                                                                                                                                                             | Orifice Plate's 10pcs Packing Box                                                                     |
| Description | Prevent damage to the orifice plates during transportation                                                                                                                                                                                                                                                                                                                                                                                                                                                                                                                                                                                                                                                                                                                                                                                                                                                                                                                                                                                                                                                                                                                                                                                                                                                                                                                                                                                                                                                                                                                                                                                                                                                                                                                                                                                                                                                                                                                                                                                                                                                                     | Liwei orifice plate's 10PCS plastic box to prevent damage to the orifice plates during transportation |