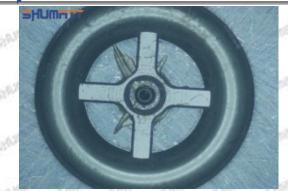

### (2) 095000-5460 Injector Orifice Plate 10# Customized Items

| No.         | 1                                                                                                                                                                                                                                                                                                                                                                                                                                                                                                                                                                                                                                                                                                                                                                                                                                                                                                                                                                                                                                                                                                                                                                                                                                                                                                                                                                                                                                                                                                                                                                                                                                                                                                                                                                                                                                                                                                                                                                                                                                                                                                                              | 2                                                                                                     |
|-------------|--------------------------------------------------------------------------------------------------------------------------------------------------------------------------------------------------------------------------------------------------------------------------------------------------------------------------------------------------------------------------------------------------------------------------------------------------------------------------------------------------------------------------------------------------------------------------------------------------------------------------------------------------------------------------------------------------------------------------------------------------------------------------------------------------------------------------------------------------------------------------------------------------------------------------------------------------------------------------------------------------------------------------------------------------------------------------------------------------------------------------------------------------------------------------------------------------------------------------------------------------------------------------------------------------------------------------------------------------------------------------------------------------------------------------------------------------------------------------------------------------------------------------------------------------------------------------------------------------------------------------------------------------------------------------------------------------------------------------------------------------------------------------------------------------------------------------------------------------------------------------------------------------------------------------------------------------------------------------------------------------------------------------------------------------------------------------------------------------------------------------------|-------------------------------------------------------------------------------------------------------|
| Image       | SHUMATT OF THE PARTY OF THE PAR | SHUMATT CA                                                                                            |
| 28 PM       | Lists Original Plant & Franchistory                                                                                                                                                                                                                                                                                                                                                                                                                                                                                                                                                                                                                                                                                                                                                                                                                                                                                                                                                                                                                                                                                                                                                                                                                                                                                                                                                                                                                                                                                                                                                                                                                                                                                                                                                                                                                                                                                                                                                                                                                                                                                            |                                                                                                       |
| Name        | Injector Orifice Plate's Front Lettering                                                                                                                                                                                                                                                                                                                                                                                                                                                                                                                                                                                                                                                                                                                                                                                                                                                                                                                                                                                                                                                                                                                                                                                                                                                                                                                                                                                                                                                                                                                                                                                                                                                                                                                                                                                                                                                                                                                                                                                                                                                                                       | Injector Orifice Plate's Side Lettering                                                               |
| Description | Orifice plate part number: 10#                                                                                                                                                                                                                                                                                                                                                                                                                                                                                                                                                                                                                                                                                                                                                                                                                                                                                                                                                                                                                                                                                                                                                                                                                                                                                                                                                                                                                                                                                                                                                                                                                                                                                                                                                                                                                                                                                                                                                                                                                                                                                                 | THE PARTY WATER WATER WATER                                                                           |
| No.         | 3                                                                                                                                                                                                                                                                                                                                                                                                                                                                                                                                                                                                                                                                                                                                                                                                                                                                                                                                                                                                                                                                                                                                                                                                                                                                                                                                                                                                                                                                                                                                                                                                                                                                                                                                                                                                                                                                                                                                                                                                                                                                                                                              | 4                                                                                                     |
| Image       | 0-25mm<br>0.001mm                                                                                                                                                                                                                                                                                                                                                                                                                                                                                                                                                                                                                                                                                                                                                                                                                                                                                                                                                                                                                                                                                                                                                                                                                                                                                                                                                                                                                                                                                                                                                                                                                                                                                                                                                                                                                                                                                                                                                                                                                                                                                                              | SHUMATT                                                                                               |
| Name        | Injector Orifice Plate's Thickness                                                                                                                                                                                                                                                                                                                                                                                                                                                                                                                                                                                                                                                                                                                                                                                                                                                                                                                                                                                                                                                                                                                                                                                                                                                                                                                                                                                                                                                                                                                                                                                                                                                                                                                                                                                                                                                                                                                                                                                                                                                                                             | 9-Grid Plastic Box                                                                                    |
| Description | Injector orifice plate's thickness range: 4.02mm   4.108mm.                                                                                                                                                                                                                                                                                                                                                                                                                                                                                                                                                                                                                                                                                                                                                                                                                                                                                                                                                                                                                                                                                                                                                                                                                                                                                                                                                                                                                                                                                                                                                                                                                                                                                                                                                                                                                                                                                                                                                                                                                                                                    | Prevent damage to the orifice plates during transportation                                            |
| No.         | 5                                                                                                                                                                                                                                                                                                                                                                                                                                                                                                                                                                                                                                                                                                                                                                                                                                                                                                                                                                                                                                                                                                                                                                                                                                                                                                                                                                                                                                                                                                                                                                                                                                                                                                                                                                                                                                                                                                                                                                                                                                                                                                                              | 6                                                                                                     |
| Image       | SHUMATT                                                                                                                                                                                                                                                                                                                                                                                                                                                                                                                                                                                                                                                                                                                                                                                                                                                                                                                                                                                                                                                                                                                                                                                                                                                                                                                                                                                                                                                                                                                                                                                                                                                                                                                                                                                                                                                                                                                                                                                                                                                                                                                        | SHUMATT  GP LINZER                                                                                    |
| Name        | Neutral Injector Orifice Plate's Individual<br>Box                                                                                                                                                                                                                                                                                                                                                                                                                                                                                                                                                                                                                                                                                                                                                                                                                                                                                                                                                                                                                                                                                                                                                                                                                                                                                                                                                                                                                                                                                                                                                                                                                                                                                                                                                                                                                                                                                                                                                                                                                                                                             | Orifice Plate's 10pcs Packing Box                                                                     |
| Description | Prevent damage to the orifice plates during transportation                                                                                                                                                                                                                                                                                                                                                                                                                                                                                                                                                                                                                                                                                                                                                                                                                                                                                                                                                                                                                                                                                                                                                                                                                                                                                                                                                                                                                                                                                                                                                                                                                                                                                                                                                                                                                                                                                                                                                                                                                                                                     | Liwei orifice plate's 10PCS plastic box to prevent damage to the orifice plates during transportation |