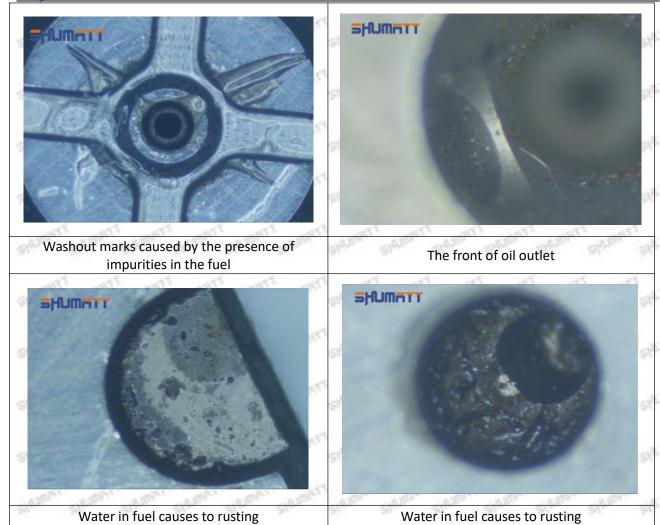

#### (1) 095000-5460 Injector Orifice Plate 10# Testing

All 095000-5460 injector orifice plate 10# parts are subjected to A-hole flow test, Z-hole flow test, precision test, high temperature test, low temperature test, pressure test, leakage test, durability test, and various working condition tests.

#### (2) 095000-5460 Injector Orifice Plate 10# Inspection

The factory inspection of 095000-5460 injector orifice plate 10# is undergone three inspections - full inspection, random inspection, and batch inspection. Different brands of test benches are used to test 095000-5460 injector orifice plate 10# for a total of no less than three times for factory inspection, and