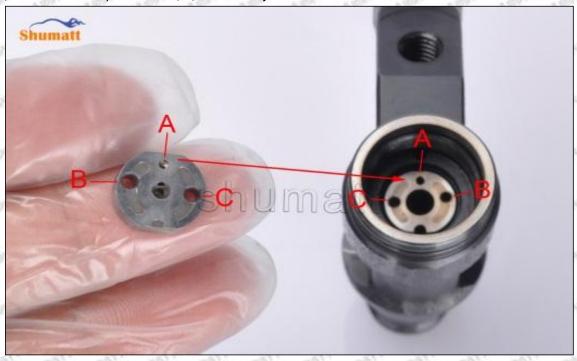

#### (2) 095000-5460 Injector Orifice Plate 10# Part Number Common Writing

10#, 10, 295040-6830, 2950406830, 2950406830

#### 1.3. 095000-5460 Injector Orifice Plate 10# Specifications and Dimensions

Injector Orifice Plate's Size: 2cm\*2 cm \*1 cm
Injector Orifice Plate's Box Size: 7cm \*7 cm \*2 cm
Injector Orifice Plate's Package Size: 8 cm \* 8cm
Injector Orifice Plate's Net Weight: 0.015kg
Injector Orifice Plate's Gross Weight: 0.03kg