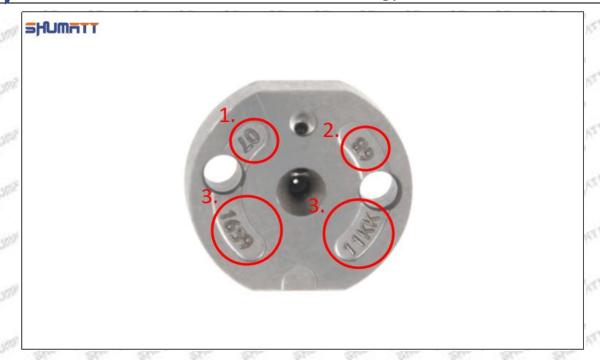

#### (2) 095000-5460 Injector Orifice Plate 10# Part Number Common Writing

10#, 10, 295040-6830, 2950406830, 2950406830