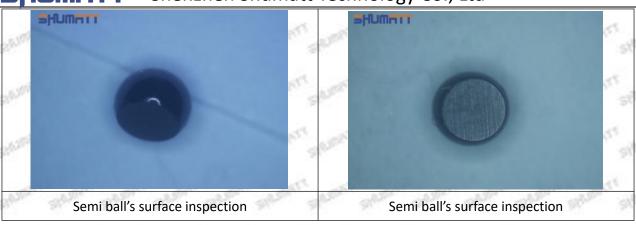

#### (1) 095000-5460 Injector Orifice Plate 10# Testing

All 095000-5460 injector orifice plate 10# parts are subjected to A-hole flow test, Z-hole flow test, precision test, high temperature test, low temperature test, pressure test, leakage test, durability test, and various working condition tests.

#### (2) 095000-5460 Injector Orifice Plate 10# Inspection

The factory inspection of 095000-5460 injector orifice plate 10# is undergone three inspections - full inspection, random inspection, and batch inspection. Different brands of test benches are used to test 095000-5460 injector orifice plate 10# for a total of no less than three times for factory inspection, and