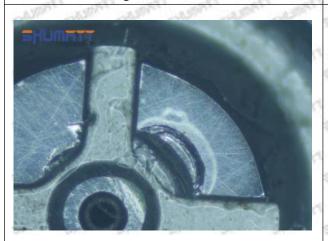

#### (1) 095000-5460 Injector Orifice Plate 10# Testing

All 095000-5460 injector orifice plate 10# parts are subjected to A-hole flow test, Z-hole flow test, precision test, high temperature test, low temperature test, pressure test, leakage test, durability test, and various working condition tests.

#### (2) 095000-5460 Injector Orifice Plate 10# Inspection

The factory inspection of 095000-5460 injector orifice plate 10# is undergone three inspections - full inspection, random inspection, and batch inspection. Different brands of test benches are used to test 095000-5460 injector orifice plate 10# for a total of no less than three times for factory inspection, and