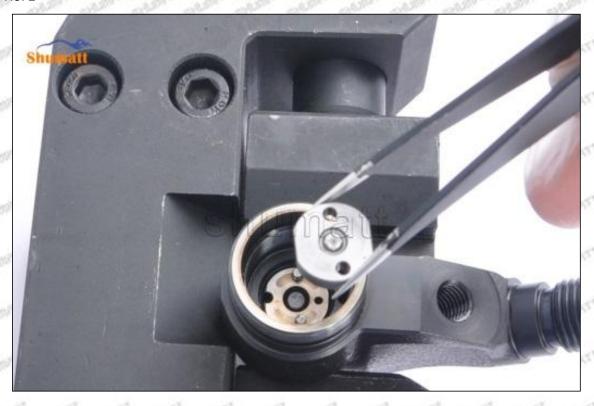

#### (1) 095000-5460 Injector Orifice Plate 10# Testing

All 095000-5460 injector orifice plate 10# parts are subjected to A-hole flow test, Z-hole flow test, precision test, high temperature test, low temperature test, pressure test, leakage test, durability test, and various working condition tests.

#### (2) 095000-5460 Injector Orifice Plate 10# Inspection

The factory inspection of 095000-5460 injector orifice plate 10# is undergone three inspections - full inspection, random inspection, and batch inspection. Different brands of test benches are used to test 095000-5460 injector orifice plate 10# for a total of no less than three times for factory inspection, and