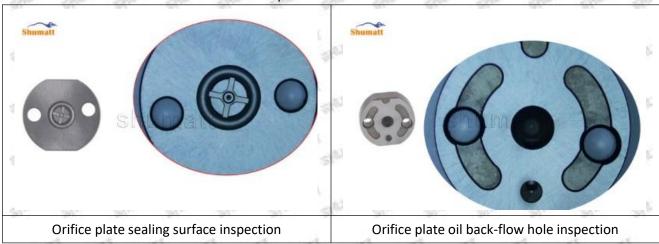

#### (1) 095000-5460 Injector Orifice Plate 10# Testing

All 095000-5460 injector orifice plate 10# parts are subjected to A-hole flow test, Z-hole flow test, precision test, high temperature test, low temperature test, pressure test, leakage test, durability test, and various working condition tests.

#### (2) 095000-5460 Injector Orifice Plate 10# Inspection

The factory inspection of 095000-5460 injector orifice plate 10# is undergone three inspections - full inspection, random inspection, and batch inspection. Different brands of test benches are used to test 095000-5460 injector orifice plate 10# for a total of no less than three times for factory inspection, and