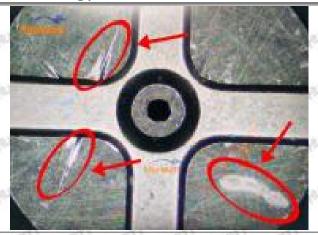

#### (1) 095000-5460 Injector Orifice Plate 10# Testing

All 095000-5460 injector orifice plate 10# parts are subjected to A-hole flow test, Z-hole flow test, precision test, high temperature test, low temperature test, pressure test, leakage test, durability test, and various working condition tests.

#### (2) 095000-5460 Injector Orifice Plate 10# Inspection

The factory inspection of 095000-5460 injector orifice plate 10# is undergone three inspections - full inspection, random inspection, and batch inspection. Different brands of test benches are used to test 095000-5460 injector orifice plate 10# for a total of no less than three times for factory inspection, and