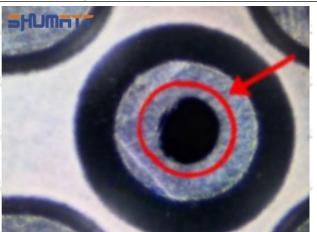

#### (1) 095000-5460 Injector Orifice Plate 10# Testing

All 095000-5460 injector orifice plate 10# parts are subjected to A-hole flow test, Z-hole flow test, precision test, high temperature test, low temperature test, pressure test, leakage test, durability test, and various working condition tests.

#### (2) 095000-5460 Injector Orifice Plate 10# Inspection

The factory inspection of 095000-5460 injector orifice plate 10# is undergone three inspections - full inspection, random inspection, and batch inspection. Different brands of test benches are used to test 095000-5460 injector orifice plate 10# for a total of no less than three times for factory inspection, and