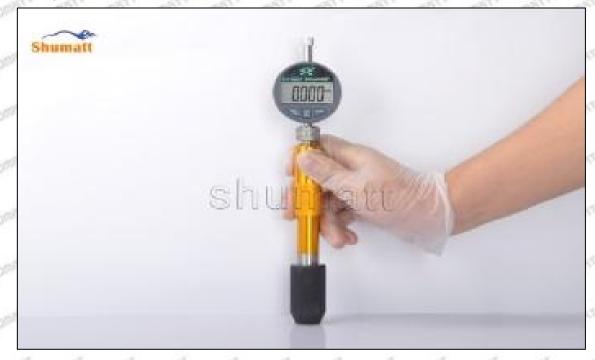

### (2) Electronic Digital Display Micrometer

### Technical Parameters

1. Range: 0-25mm,25-50mm,50-75mm,75-100mm

2. Resolution: 0.001mm

3. Power: Voltage 1.5V button battery 4. Working Temperature: 0 \sim +40 °C 5. Storage Temperature: -20 \sim +70 °C 6. Environment Humidity: ≤80%