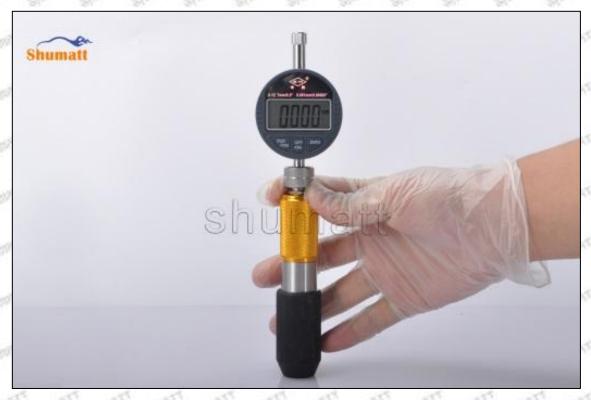

### (2) Electronic Digital Display Micrometer

### Technical Parameters

1. Range: 0-25mm,25-50mm,50-75mm,75-100mm

2. Resolution: 0.001mm

3. Power: Voltage 1.5V button battery 4. Working Temperature: 0 \sim +40 °C 5. Storage Temperature: -20 \sim +70 °C 6. Environment Humidity: ≤80%