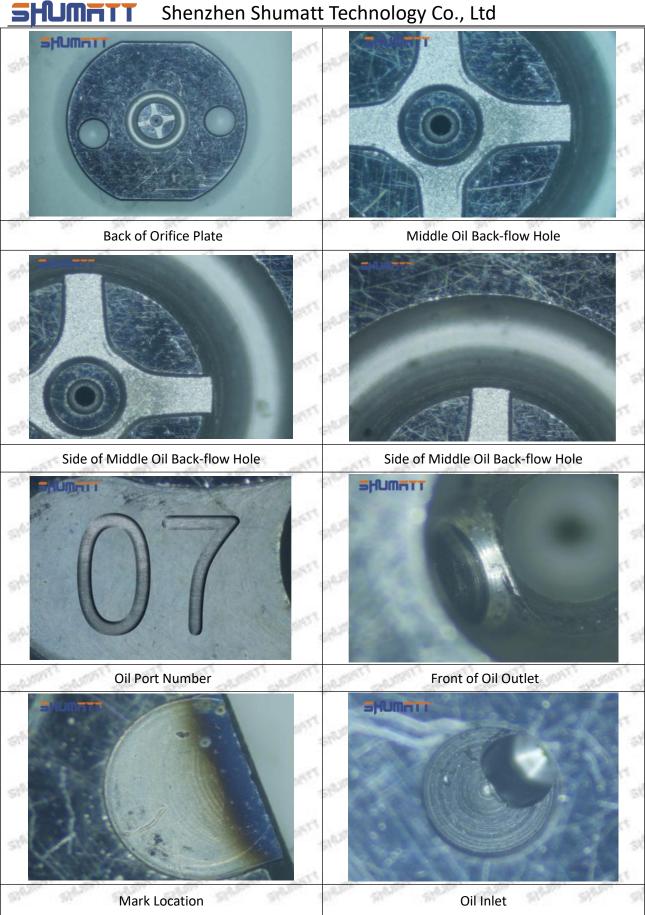

# (3) 095000-5470 Injector Orifice Plate 9# Liwei Orifice Plate's Multi-angle Pictures

Mob/WhatsApp: +86 13410541523 Tel: +8675523215133

Email: ruby@shumatt.com

© 2022 Shenzhen Shumatt Technology Co., Ltd

6/38

Mob/WhatsApp: +86 13410541523 Tel: +8675523215133

Email: ruby@shumatt.com

© 2022 Shenzhen Shumatt Technology Co., Ltd