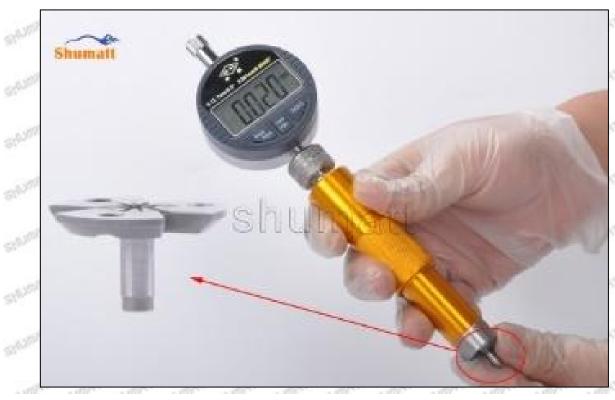

### 1.8.095000-5470 Injector Orifice Plate 29# Thickness Measurement Tool's Introduction

### (2) Electronic Digital Display Micrometer

### Technical Parameters

1. Range: 0-25mm,25-50mm,50-75mm,75-100mm

2. Resolution: 0.001mm

3. Power: Voltage 1.5V button battery 4. Working Temperature: 0 \sim +40 °C 5. Storage Temperature: -20 \sim +70 °C 6. Environment Humidity: ≤80%