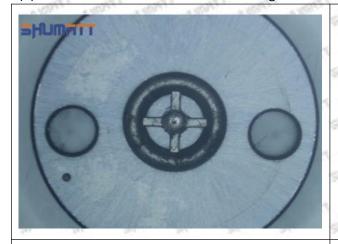

### (1) Orifice Plate's Lettering

Mob/WhatsApp: +86 13410541523 Tel: +8675523215133

Email: ruby@shumatt.com Website: www.shumatt.com

Pic No. 1

| 1: Oil Port Number | 2: Grade Recognition Number | 3: Manufacture Number | 177 Last 1 |
|--------------------|-----------------------------|-----------------------|------------|

### (2) Orifice Plate's Structure

Pic No. 2

| 4: Oil Inlet      | 5: Stabilizing Pin  | 6: Front of Oil | 7: Mark Location                         |
|-------------------|---------------------|-----------------|------------------------------------------|
| Story Story Story | 21/27 21/27 21/27 2 | Back-flow Hole  | 24 24 24 24 24 24 24 24 24 24 24 24 24 2 |