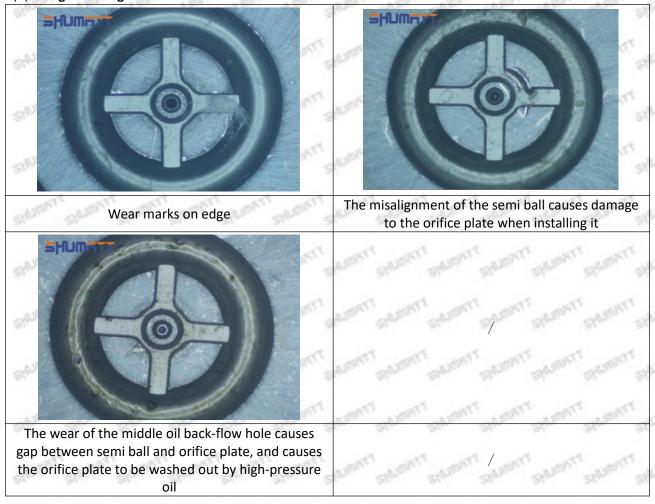

### Content

| 1. 095000-5470 Injector Orifice Plate Introduction                                             | 2  |
|------------------------------------------------------------------------------------------------|----|
| 1.1. 095000-5470 Injector Orifice Plate 29# Basic Information                                  |    |
| 1.2. 095000-5470 Injector Orifice Plate 29# Common Part Number                                 | 2  |
| 1.3. 095000-5470 Injector Orifice Plate 29# Specifications and Dimensions                      |    |
| 1.4. 095000-5470 Injector Orifice Plate 29# Quality Control                                    | 2  |
| 1.5. 095000-5470 Injector Orifice Plate 29# Customized Service                                 | 3  |
| 1.6.095000-5470 Injector Orifice Plate 29# Packing List                                        | 5  |
| 1.7. 095000-5470 Injector Orifice Plate 29# Lettering Detail's Display                         | 5  |
| 1.8.095000-5470 Injector Orifice Plate 29# Thickness Measurement Tool's Introduction           |    |
| 1.9.095000-5470 Injector Orifice Plate 29# Thickness Measurement Methods                       | 10 |
| 1.10. 095000-5470 Injector Orifice Plate 29# Warranty Instructions                             | 12 |
| 1.11.095000-5470 Injector Orifice Plate 29# Manufacturer                                       |    |
| 2. 095000-5470 Injector Orifice Plate 29# Technical Support                                    | 13 |
| 2.1.095000-5470 Injector Orifice Plate 29# Inspection and Semi Ball Inspection                 | 13 |
| 2.2.095000-5470 Injector Orifice Plate 29# Level of Damage Inspection                          |    |
| 2.3.095000-5470 Injector Orifice Plate 29# Installation Steps                                  | 18 |
| 2.4.095000-5470 Injector Orifice Plate 29# Technical Support Obtaining Methods                 | 32 |
| 3.095000-5470 Injector Orifice Plate 29# Purchase and Delivery                                 | 32 |
| 3.1.095000-5470 Injector Orifice Plate 29# Purchase Payment Methods                            | 32 |
| 3.2.095000-5470 Injector Orifice Plate 29# Main Sales Markets                                  |    |
| 3.3.095000-5470 Injector Orifice Plate 29# Declaration Requirements                            | 33 |
| 3.4.095000-5470 Injector Orifice Plate 29# Shipping Ways                                       | 33 |
| 3.5.095000-5470 Injector Orifice Plate 29# Lead time                                           | 33 |
| 3.6.095000-5470 Injector Orifice Plate 29# Logistics Time for Destination Out of China's Areas |    |
| 3.7.095000-5470 Injector Orifice Plate 29# Packing                                             |    |
| 4.095000-5470 Injector Orifice Plate 29# Storage Standard                                      | 34 |
| 5. Company Information                                                                         | 35 |
| 5.1. Company Introduction                                                                      | 36 |
| 5.2. Sales-men's Contact Information                                                           | 36 |
| 6. Copyright Statement                                                                         | 36 |