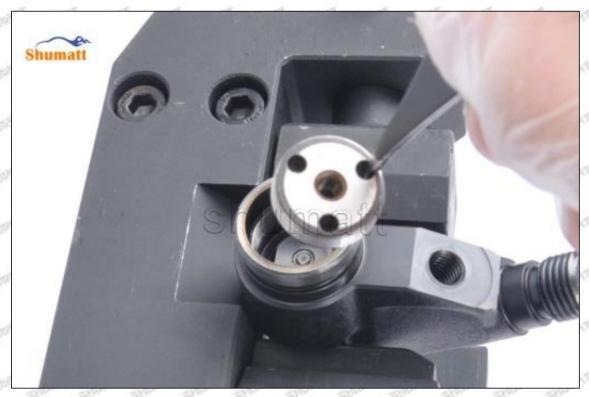

### (1) Orifice Plate's Lettering

Mob/WhatsApp: +86 13410541523 Tel: +8675523215133

Email: ruby@shumatt.com Website: www.shumatt.com

Pic No. 1

| 1: Oil Port Number | 2: Grade Recognition Number | 3: Manufacture Number | 177 Last 1 |
|--------------------|-----------------------------|-----------------------|------------|

### (2) Orifice Plate's Structure

Pic No. 2

| 4: Oil Inlet      | 5: Stabilizing Pin  | 6: Front of Oil | 7: Mark Location                         |
|-------------------|---------------------|-----------------|------------------------------------------|
| Story Story Story | 21/27 21/27 21/27 2 | Back-flow Hole  | 24 24 24 24 24 24 24 24 24 24 24 24 24 2 |