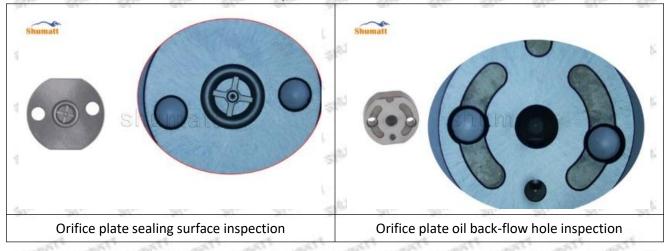

### (1) Orifice Plate's Lettering

Mob/WhatsApp: +86 13410541523 Tel: +8675523215133

Email: ruby@shumatt.com Website: www.shumatt.com

Pic No. 1

| 1: Oil Port Number | 2: Grade Recognition Number | 3: Manufacture Number | 177 Last 1 |
|--------------------|-----------------------------|-----------------------|------------|

### (2) Orifice Plate's Structure

Pic No. 2

| 4: Oil Inlet      | 5: Stabilizing Pin  | 6: Front of Oil | 7: Mark Location                         |
|-------------------|---------------------|-----------------|------------------------------------------|
| Story Story Story | 21/27 21/27 21/27 2 | Back-flow Hole  | 24 24 24 24 24 24 24 24 24 24 24 24 24 2 |