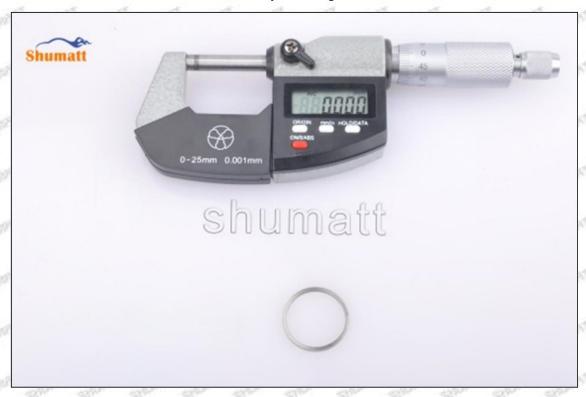

### (2) Electronic Digital Display Micrometer

### Technical Parameters

1. Range: 0-25mm,25-50mm,50-75mm,75-100mm

2. Resolution: 0.001mm

3. Power: Voltage 1.5V button battery 4. Working Temperature: 0 \sim +40 °C 5. Storage Temperature: -20 \sim +70 °C 6. Environment Humidity: ≤80%