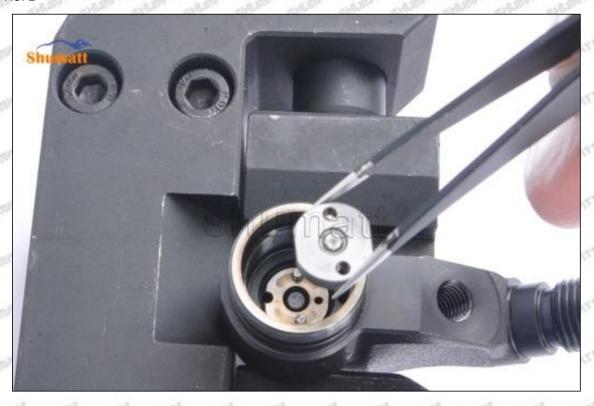

### 1.8.095000-5470 Injector Orifice Plate 29# Thickness Measurement Tool's Introduction