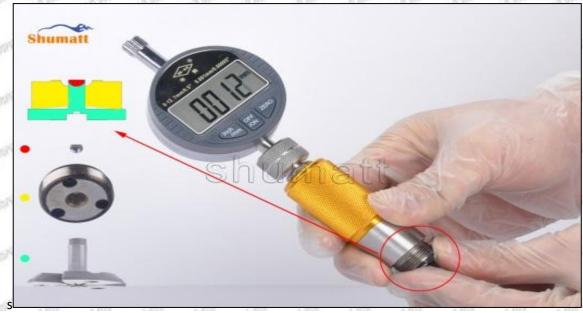

### 1.8.095000-5470 Injector Orifice Plate 29# Thickness Measurement Tool's Introduction

### (2) Electronic Digital Display Micrometer

### Technical Parameters

1. Range: 0-25mm,25-50mm,50-75mm,75-100mm

2. Resolution: 0.001mm

3. Power: Voltage 1.5V button battery 4. Working Temperature: 0 \sim +40 °C 5. Storage Temperature: -20 \sim +70 °C 6. Environment Humidity: ≤80%