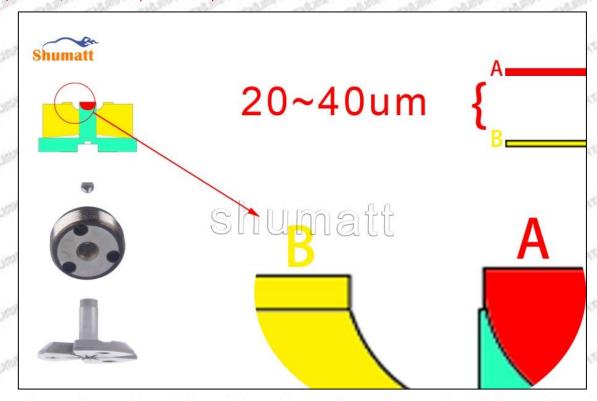

### (2) Orifice Plate's Structure

Pic No. 2

| 4: Oil Inlet      | 5: Stabilizing Pin  | 6: Front of Oil | 7: Mark Location                         |
|-------------------|---------------------|-----------------|------------------------------------------|
| Story Story Story | 21/27 21/27 21/27 2 | Back-flow Hole  | 24 24 24 24 24 24 24 24 24 24 24 24 24 2 |