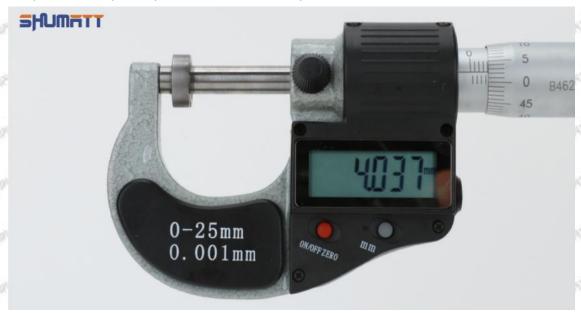

### (2) Electronic Digital Display Micrometer

### Technical Parameters

1. Range: 0-25mm,25-50mm,50-75mm,75-100mm

2. Resolution: 0.001mm

3. Power: Voltage 1.5V button battery 4. Working Temperature: 0 \sim +40 °C 5. Storage Temperature: -20 \sim +70 °C 6. Environment Humidity: ≤80%