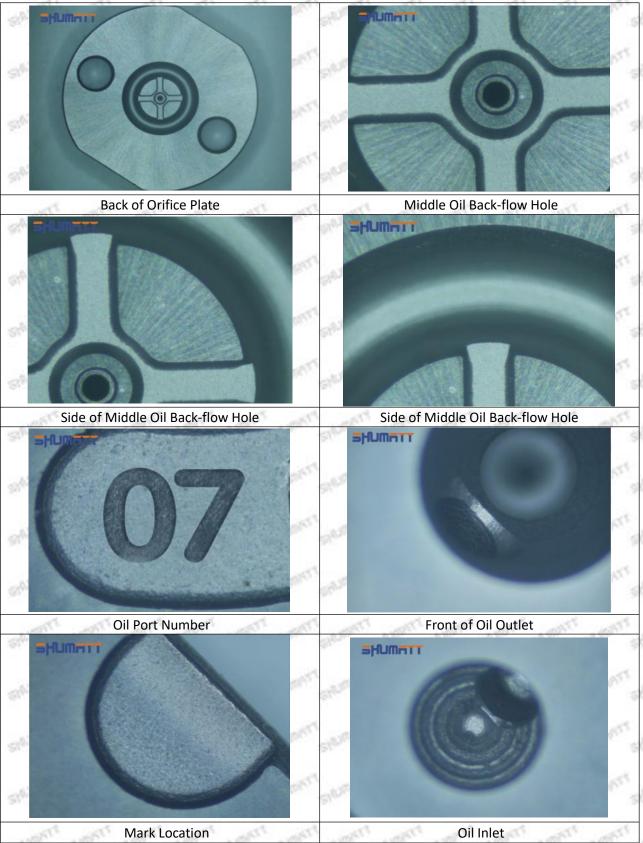

# (4) 095000-5470 Injector Orifice Plate 29# Neutral Orifice Plate's Multi-angle Pictures

Mob/WhatsApp: +86 13410541523 Tel: +8675523215133

Email: ruby@shumatt.com

© 2022 Shenzhen Shumatt Technology Co., Ltd