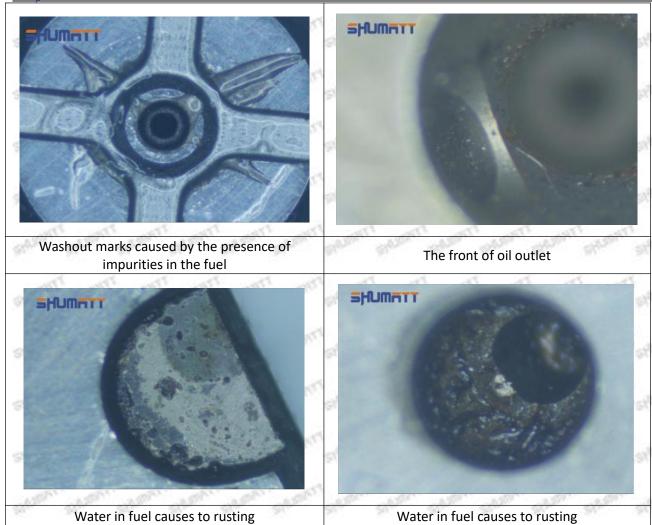

### (1) 095000-5470 Injector Orifice Plate 29# Testing

All 095000-5470 injector orifice plate 29# parts are subjected to A-hole flow test, Z-hole flow test, precision test, high temperature test, low temperature test, pressure test, leakage test, durability test, and various working condition tests.

### (2) 095000-5470 Injector Orifice Plate 29# Inspection

The factory inspection of 095000-5470 injector orifice plate 29# is undergone three inspections - full inspection, random inspection, and batch inspection. Different brands of test benches are used to test 095000-5470 injector orifice plate 29# for a total of no less than three times for factory inspection, and 095000-5470 injector orifice plate 29# installation testing environment are progressed in dust-free workshop.