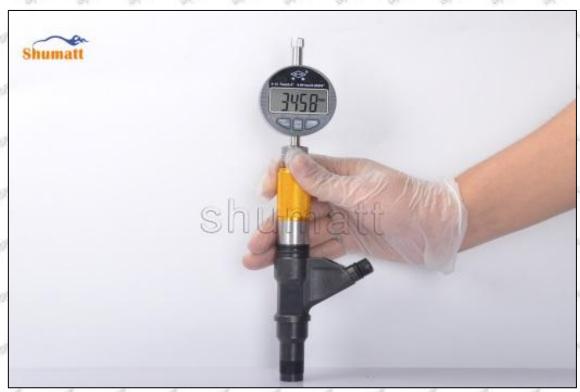

### 1.8.095000-5470 Injector Orifice Plate 29# Thickness Measurement Tool's Introduction

### (2) Electronic Digital Display Micrometer

### Technical Parameters

1. Range: 0-25mm,25-50mm,50-75mm,75-100mm

2. Resolution: 0.001mm

3. Power: Voltage 1.5V button battery 4. Working Temperature: 0 \sim +40 °C 5. Storage Temperature: -20 \sim +70 °C 6. Environment Humidity: ≤80%