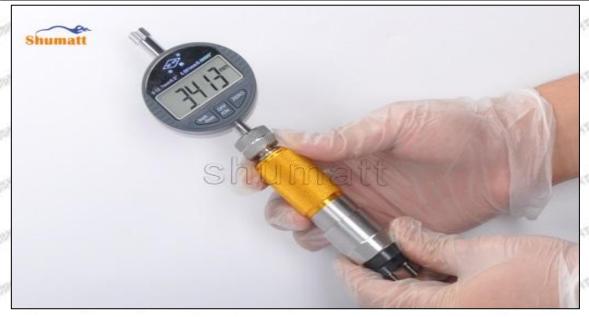

### 1.8.095000-5470 Injector Orifice Plate 29# Thickness Measurement Tool's Introduction

### (2) Electronic Digital Display Micrometer

### Technical Parameters

1. Range: 0-25mm,25-50mm,50-75mm,75-100mm

2. Resolution: 0.001mm

3. Power: Voltage 1.5V button battery 4. Working Temperature: 0 \sim +40 °C 5. Storage Temperature: -20 \sim +70 °C 6. Environment Humidity: ≤80%