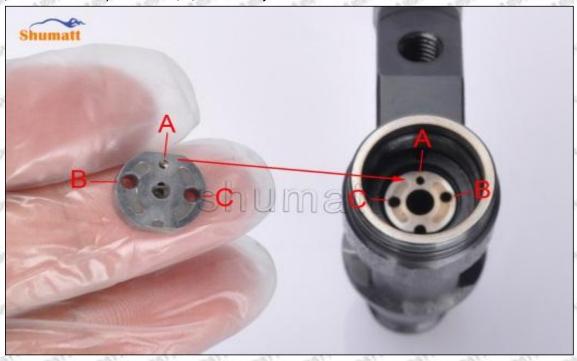

### (1) Orifice Plate's Lettering

Mob/WhatsApp: +86 13410541523 Tel: +8675523215133

Email: ruby@shumatt.com Website: www.shumatt.com

Pic No. 1

| 1: Oil Port Number | 2: Grade Recognition Number | 3: Manufacture Number | 177 Last 1 |
|--------------------|-----------------------------|-----------------------|------------|

### (2) Orifice Plate's Structure

Pic No. 2

| 4: Oil Inlet      | 5: Stabilizing Pin  | 6: Front of Oil | 7: Mark Location                         |
|-------------------|---------------------|-----------------|------------------------------------------|
| Story Story Story | 21/27 21/27 21/27 2 | Back-flow Hole  | 24 24 24 24 24 24 24 24 24 24 24 24 24 2 |