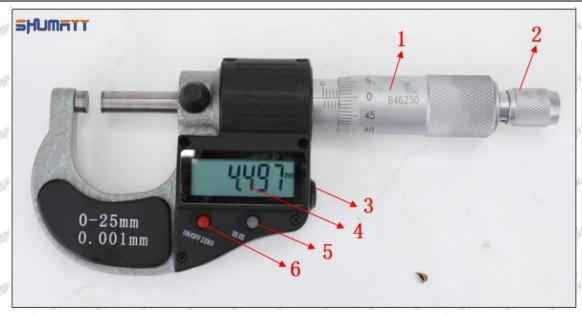

### (2) Electronic Digital Display Micrometer

### Technical Parameters

1. Range: 0-25mm,25-50mm,50-75mm,75-100mm

2. Resolution: 0.001mm

3. Power: Voltage 1.5V button battery 4. Working Temperature: 0 \sim +40 °C 5. Storage Temperature: -20 \sim +70 °C 6. Environment Humidity: ≤80%

Parts' Name

Mob/WhatsApp: +86 13410541523 Tel: +8675523215133 Email: ruby@shumatt.com

© 2022 Shenzhen Shumatt Technology Co., Ltd

Pic No.2

| 1: Micro-tube                  | 2:Ratchet Force           | 3: Data Output                                                                                                                                                                                                                                                                                                                                                                                                                                                                                                                                                                                                                                                                                                                                                                                                                                                                                                                                                                                                                                                                                                                                                                                                                                                                                                                                                                                                                                                                                                                                                                                                                                                                                                                                                                                                                                                                                                                                                                                                                                                                                                                 | 4: Display    | 5: mm Function        |
|--------------------------------|---------------------------|--------------------------------------------------------------------------------------------------------------------------------------------------------------------------------------------------------------------------------------------------------------------------------------------------------------------------------------------------------------------------------------------------------------------------------------------------------------------------------------------------------------------------------------------------------------------------------------------------------------------------------------------------------------------------------------------------------------------------------------------------------------------------------------------------------------------------------------------------------------------------------------------------------------------------------------------------------------------------------------------------------------------------------------------------------------------------------------------------------------------------------------------------------------------------------------------------------------------------------------------------------------------------------------------------------------------------------------------------------------------------------------------------------------------------------------------------------------------------------------------------------------------------------------------------------------------------------------------------------------------------------------------------------------------------------------------------------------------------------------------------------------------------------------------------------------------------------------------------------------------------------------------------------------------------------------------------------------------------------------------------------------------------------------------------------------------------------------------------------------------------------|---------------|-----------------------|
|                                | Measuring Device          | Port                                                                                                                                                                                                                                                                                                                                                                                                                                                                                                                                                                                                                                                                                                                                                                                                                                                                                                                                                                                                                                                                                                                                                                                                                                                                                                                                                                                                                                                                                                                                                                                                                                                                                                                                                                                                                                                                                                                                                                                                                                                                                                                           | Screen        | Key                   |
| 6: ON/OFF ZERO<br>Function Key | LOTTE THE PARTY THE PARTY | TO DESCRIPTION OF THE PERSON O | AND THE PARTY | ADDRESS THE PARTY THE |