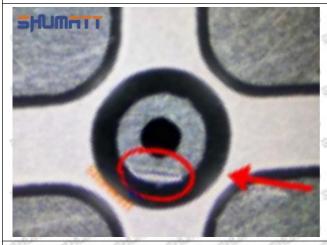

### (1) Orifice Plate's Lettering

Mob/WhatsApp: +86 13410541523 Tel: +8675523215133

Email: ruby@shumatt.com Website: www.shumatt.com

Pic No. 1

| 1: Oil Port Number | 2: Grade Recognition Number | 3: Manufacture Number | 177 Last 1 |
|--------------------|-----------------------------|-----------------------|------------|

### (2) Orifice Plate's Structure

Pic No. 2

| 4: Oil Inlet      | 5: Stabilizing Pin  | 6: Front of Oil | 7: Mark Location                         |
|-------------------|---------------------|-----------------|------------------------------------------|
| Story Story Story | 21/27 21/27 21/27 2 | Back-flow Hole  | 24 24 24 24 24 24 24 24 24 24 24 24 24 2 |