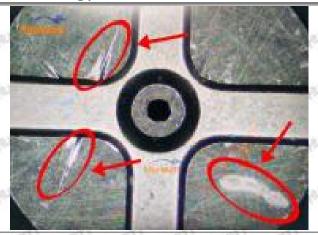

### (1) Orifice Plate's Lettering

Mob/WhatsApp: +86 13410541523 Tel: +8675523215133

Email: ruby@shumatt.com Website: www.shumatt.com

Pic No. 1

| 1: Oil Port Number | 2: Grade Recognition Number | 3: Manufacture Number | 177 Last 1 |
|--------------------|-----------------------------|-----------------------|------------|

### (2) Orifice Plate's Structure

Pic No. 2

| 4: Oil Inlet      | 5: Stabilizing Pin  | 6: Front of Oil | 7: Mark Location                         |
|-------------------|---------------------|-----------------|------------------------------------------|
| Story Story Story | 21/27 21/27 21/27 2 | Back-flow Hole  | 24 24 24 24 24 24 24 24 24 24 24 24 24 2 |