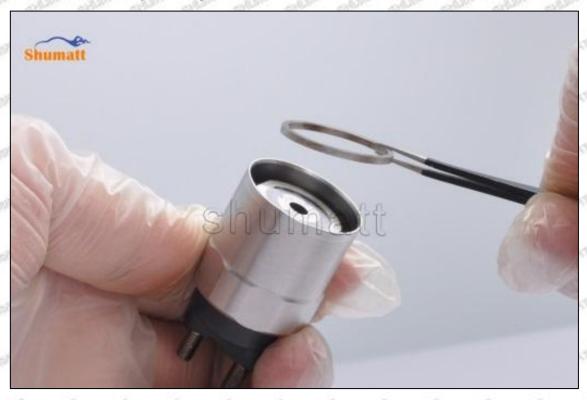

### 1.7. 095000-5470 Injector Orifice Plate 29# Lettering Detail's Display

### (1) Orifice Plate's Lettering

Mob/WhatsApp: +86 13410541523 Tel: +8675523215133

Email: ruby@shumatt.com Website: www.shumatt.com

Pic No. 1

| 1: Oil Port Number | 2: Grade Recognition Number | 3: Manufacture Number | 177 Last 1 |
|--------------------|-----------------------------|-----------------------|------------|

### (2) Orifice Plate's Structure

Pic No. 2

| 4: Oil Inlet      | 5: Stabilizing Pin  | 6: Front of Oil | 7: Mark Location                         |
|-------------------|---------------------|-----------------|------------------------------------------|
| Story Story Story | 21/27 21/27 21/27 2 | Back-flow Hole  | 24 24 24 24 24 24 24 24 24 24 24 24 24 2 |