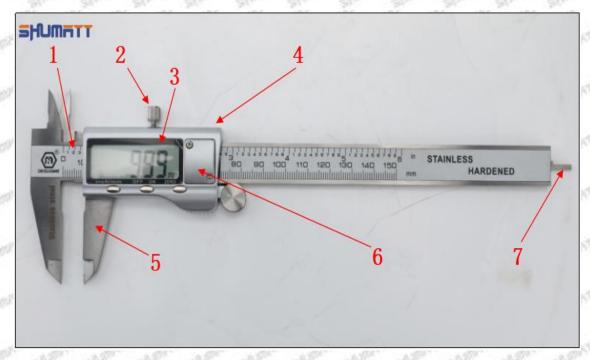

### (1) Electronic Vernier Caliper

### Technical Parameters

1. Made of stainless steel.

2. Resolution: 0.01mm/0.001.

3. Can set on zero at any location.

### Parts' Name

Pic No.1

| 1: Caliper Body     | 2: Caliper Frame<br>Fastening Screw | 3: LCD       | 4: Data Output Port |
|---------------------|-------------------------------------|--------------|---------------------|
| 5: Data Output Port | 6: Battery Cover                    | 7: Depth Bar | /                   |