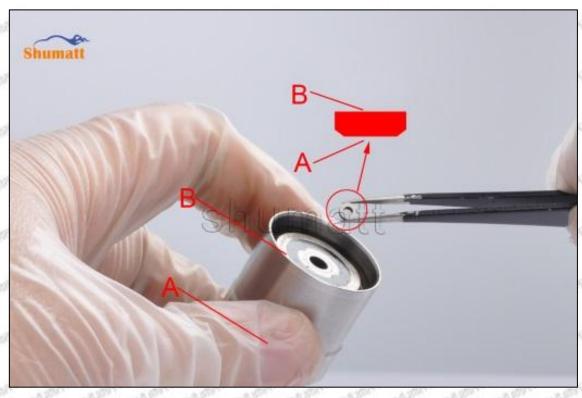

### 1.7. 095000-5470 Injector Orifice Plate 29# Lettering Detail's Display

### (1) Orifice Plate's Lettering

Mob/WhatsApp: +86 13410541523 Tel: +8675523215133

Email: ruby@shumatt.com Website: www.shumatt.com

Pic No. 1

| 1: Oil Port Number | 2: Grade Recognition Number | 3: Manufacture Number | 177 Last 1 |
|--------------------|-----------------------------|-----------------------|------------|

### (2) Orifice Plate's Structure

Pic No. 2

| 4: Oil Inlet      | 5: Stabilizing Pin  | 6: Front of Oil | 7: Mark Location                         |
|-------------------|---------------------|-----------------|------------------------------------------|
| Story Story Story | 21/27 21/27 21/27 2 | Back-flow Hole  | 24 24 24 24 24 24 24 24 24 24 24 24 24 2 |