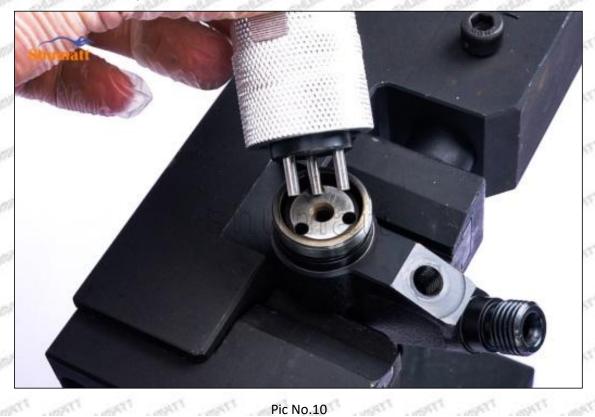

### (1) Orifice Plate's Lettering

Mob/WhatsApp: +86 13410541523 Tel: +8675523215133

Email: ruby@shumatt.com Website: www.shumatt.com

Pic No. 1

| 1: Oil Port Number | 2: Grade Recognition Number | 3: Manufacture Number | 177 Last 1 |
|--------------------|-----------------------------|-----------------------|------------|

### (2) Orifice Plate's Structure

Pic No. 2

| 4: Oil Inlet      | 5: Stabilizing Pin  | 6: Front of Oil | 7: Mark Location                         |
|-------------------|---------------------|-----------------|------------------------------------------|
| Story Story Story | 21/27 21/27 21/27 2 | Back-flow Hole  | 24 24 24 24 24 24 24 24 24 24 24 24 24 2 |