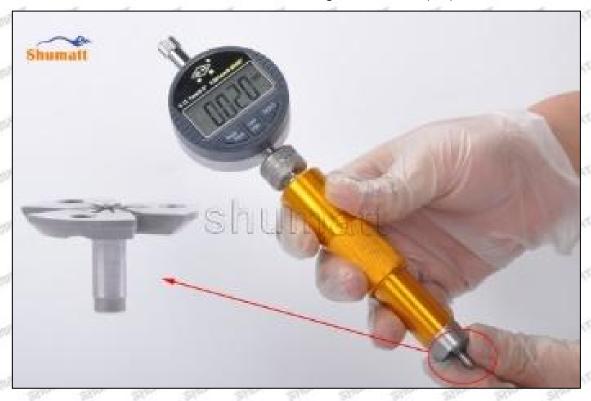

### (2) Orifice Plate's Structure

Pic No. 2

| 4: Oil Inlet      | 5: Stabilizing Pin  | 6: Front of Oil | 7: Mark Location                         |
|-------------------|---------------------|-----------------|------------------------------------------|
| Story Story Story | 21/27 21/27 21/27 2 | Back-flow Hole  | 24 24 24 24 24 24 24 24 24 24 24 24 24 2 |