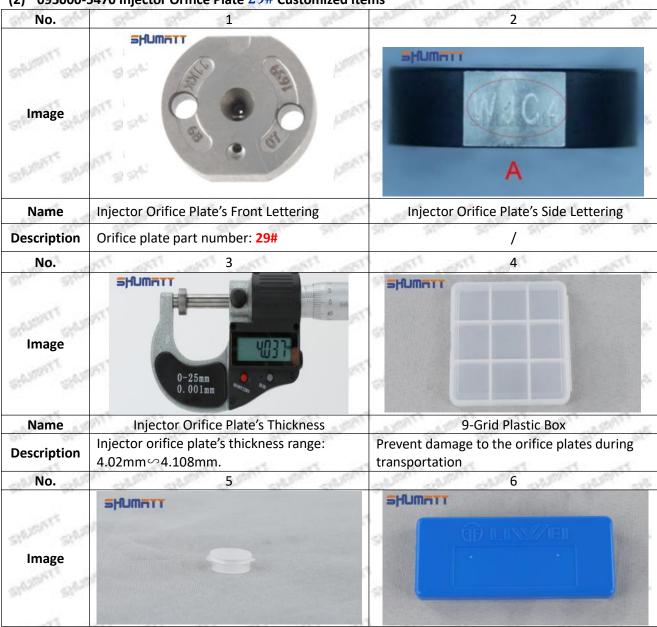

### (2) 095000-5470 Injector Orifice Plate 29# Customized Items

Mob/WhatsApp: +86 13410541523 Tel: +8675523215133

Email: ruby@shumatt.com
© 2022 Shenzhen Shumatt Technology Co., Ltd

| Name                 | Neutral Injector Orifice Plate's Individual<br>Box                                                                                                                                                                                                                                                                                                                                                                                                                                                                                                                                                                                                                                                                                                                                                                                                                                                                                                                                                                                                                                                                                                                                                                                                                                                                                                                                                                                                                                                                                                                                                                                                                                                                                                                                                                                                                                                                                                                                                                                                                                                                             | Orifice Plate's 10pcs Packing Box                                                                                                                                                                                                                                                                                                                                                                                                                                                                                                                                                                                                                                                                                                                                                                                                                                                                                                                                                                                                                                                                                                                                                                                                                                                                                                                                                                                                                                                                                                                                                                                                                                                                                                                                                                                                                                                                                                                                                                                                                                                                                              |
|----------------------|--------------------------------------------------------------------------------------------------------------------------------------------------------------------------------------------------------------------------------------------------------------------------------------------------------------------------------------------------------------------------------------------------------------------------------------------------------------------------------------------------------------------------------------------------------------------------------------------------------------------------------------------------------------------------------------------------------------------------------------------------------------------------------------------------------------------------------------------------------------------------------------------------------------------------------------------------------------------------------------------------------------------------------------------------------------------------------------------------------------------------------------------------------------------------------------------------------------------------------------------------------------------------------------------------------------------------------------------------------------------------------------------------------------------------------------------------------------------------------------------------------------------------------------------------------------------------------------------------------------------------------------------------------------------------------------------------------------------------------------------------------------------------------------------------------------------------------------------------------------------------------------------------------------------------------------------------------------------------------------------------------------------------------------------------------------------------------------------------------------------------------|--------------------------------------------------------------------------------------------------------------------------------------------------------------------------------------------------------------------------------------------------------------------------------------------------------------------------------------------------------------------------------------------------------------------------------------------------------------------------------------------------------------------------------------------------------------------------------------------------------------------------------------------------------------------------------------------------------------------------------------------------------------------------------------------------------------------------------------------------------------------------------------------------------------------------------------------------------------------------------------------------------------------------------------------------------------------------------------------------------------------------------------------------------------------------------------------------------------------------------------------------------------------------------------------------------------------------------------------------------------------------------------------------------------------------------------------------------------------------------------------------------------------------------------------------------------------------------------------------------------------------------------------------------------------------------------------------------------------------------------------------------------------------------------------------------------------------------------------------------------------------------------------------------------------------------------------------------------------------------------------------------------------------------------------------------------------------------------------------------------------------------|
| Description          | Prevent damage to the orifice plates during transportation                                                                                                                                                                                                                                                                                                                                                                                                                                                                                                                                                                                                                                                                                                                                                                                                                                                                                                                                                                                                                                                                                                                                                                                                                                                                                                                                                                                                                                                                                                                                                                                                                                                                                                                                                                                                                                                                                                                                                                                                                                                                     | Liwei orifice plate's 10PCS plastic box to prevent damage to the orifice plates during transportation                                                                                                                                                                                                                                                                                                                                                                                                                                                                                                                                                                                                                                                                                                                                                                                                                                                                                                                                                                                                                                                                                                                                                                                                                                                                                                                                                                                                                                                                                                                                                                                                                                                                                                                                                                                                                                                                                                                                                                                                                          |
| No.                  | 7                                                                                                                                                                                                                                                                                                                                                                                                                                                                                                                                                                                                                                                                                                                                                                                                                                                                                                                                                                                                                                                                                                                                                                                                                                                                                                                                                                                                                                                                                                                                                                                                                                                                                                                                                                                                                                                                                                                                                                                                                                                                                                                              | 8                                                                                                                                                                                                                                                                                                                                                                                                                                                                                                                                                                                                                                                                                                                                                                                                                                                                                                                                                                                                                                                                                                                                                                                                                                                                                                                                                                                                                                                                                                                                                                                                                                                                                                                                                                                                                                                                                                                                                                                                                                                                                                                              |
| SWING SHIP           | <b>SHUMATT</b>                                                                                                                                                                                                                                                                                                                                                                                                                                                                                                                                                                                                                                                                                                                                                                                                                                                                                                                                                                                                                                                                                                                                                                                                                                                                                                                                                                                                                                                                                                                                                                                                                                                                                                                                                                                                                                                                                                                                                                                                                                                                                                                 | applimant to the state of the s |
| Image                |                                                                                                                                                                                                                                                                                                                                                                                                                                                                                                                                                                                                                                                                                                                                                                                                                                                                                                                                                                                                                                                                                                                                                                                                                                                                                                                                                                                                                                                                                                                                                                                                                                                                                                                                                                                                                                                                                                                                                                                                                                                                                                                                |                                                                                                                                                                                                                                                                                                                                                                                                                                                                                                                                                                                                                                                                                                                                                                                                                                                                                                                                                                                                                                                                                                                                                                                                                                                                                                                                                                                                                                                                                                                                                                                                                                                                                                                                                                                                                                                                                                                                                                                                                                                                                                                                |
| Name                 | Injector Orifice Plate's Individual Box                                                                                                                                                                                                                                                                                                                                                                                                                                                                                                                                                                                                                                                                                                                                                                                                                                                                                                                                                                                                                                                                                                                                                                                                                                                                                                                                                                                                                                                                                                                                                                                                                                                                                                                                                                                                                                                                                                                                                                                                                                                                                        | Orifice Plate's 12pcs Packing Box                                                                                                                                                                                                                                                                                                                                                                                                                                                                                                                                                                                                                                                                                                                                                                                                                                                                                                                                                                                                                                                                                                                                                                                                                                                                                                                                                                                                                                                                                                                                                                                                                                                                                                                                                                                                                                                                                                                                                                                                                                                                                              |
| Description          | Liwei orifice plate's individual box                                                                                                                                                                                                                                                                                                                                                                                                                                                                                                                                                                                                                                                                                                                                                                                                                                                                                                                                                                                                                                                                                                                                                                                                                                                                                                                                                                                                                                                                                                                                                                                                                                                                                                                                                                                                                                                                                                                                                                                                                                                                                           | Greenpower orifice plate's 12PCS plastic box to prevent damage to the orifice plates during transportation                                                                                                                                                                                                                                                                                                                                                                                                                                                                                                                                                                                                                                                                                                                                                                                                                                                                                                                                                                                                                                                                                                                                                                                                                                                                                                                                                                                                                                                                                                                                                                                                                                                                                                                                                                                                                                                                                                                                                                                                                     |
| No.                  | 9                                                                                                                                                                                                                                                                                                                                                                                                                                                                                                                                                                                                                                                                                                                                                                                                                                                                                                                                                                                                                                                                                                                                                                                                                                                                                                                                                                                                                                                                                                                                                                                                                                                                                                                                                                                                                                                                                                                                                                                                                                                                                                                              | 10                                                                                                                                                                                                                                                                                                                                                                                                                                                                                                                                                                                                                                                                                                                                                                                                                                                                                                                                                                                                                                                                                                                                                                                                                                                                                                                                                                                                                                                                                                                                                                                                                                                                                                                                                                                                                                                                                                                                                                                                                                                                                                                             |
|                      | The second secon |                                                                                                                                                                                                                                                                                                                                                                                                                                                                                                                                                                                                                                                                                                                                                                                                                                                                                                                                                                                                                                                                                                                                                                                                                                                                                                                                                                                                                                                                                                                                                                                                                                                                                                                                                                                                                                                                                                                                                                                                                                                                                                                                |
| Image                |                                                                                                                                                                                                                                                                                                                                                                                                                                                                                                                                                                                                                                                                                                                                                                                                                                                                                                                                                                                                                                                                                                                                                                                                                                                                                                                                                                                                                                                                                                                                                                                                                                                                                                                                                                                                                                                                                                                                                                                                                                                                                                                                |                                                                                                                                                                                                                                                                                                                                                                                                                                                                                                                                                                                                                                                                                                                                                                                                                                                                                                                                                                                                                                                                                                                                                                                                                                                                                                                                                                                                                                                                                                                                                                                                                                                                                                                                                                                                                                                                                                                                                                                                                                                                                                                                |
| Image<br>Name        | Shumatt Orifice Plate's Box                                                                                                                                                                                                                                                                                                                                                                                                                                                                                                                                                                                                                                                                                                                                                                                                                                                                                                                                                                                                                                                                                                                                                                                                                                                                                                                                                                                                                                                                                                                                                                                                                                                                                                                                                                                                                                                                                                                                                                                                                                                                                                    | Orifice Plate's VCI Anti-Rust Bag                                                                                                                                                                                                                                                                                                                                                                                                                                                                                                                                                                                                                                                                                                                                                                                                                                                                                                                                                                                                                                                                                                                                                                                                                                                                                                                                                                                                                                                                                                                                                                                                                                                                                                                                                                                                                                                                                                                                                                                                                                                                                              |
| STATE STATE          | Shumatt Orifice Plate's Box Shumatt orifice plate's plastic box to prevent damage to the orifice plates during transportation                                                                                                                                                                                                                                                                                                                                                                                                                                                                                                                                                                                                                                                                                                                                                                                                                                                                                                                                                                                                                                                                                                                                                                                                                                                                                                                                                                                                                                                                                                                                                                                                                                                                                                                                                                                                                                                                                                                                                                                                  | Orifice Plate's VCI Anti-Rust Bag 9-grid orifice plate packaging box's blue VCI anti-rust bag, suitable for long-term storage of the orifice plate                                                                                                                                                                                                                                                                                                                                                                                                                                                                                                                                                                                                                                                                                                                                                                                                                                                                                                                                                                                                                                                                                                                                                                                                                                                                                                                                                                                                                                                                                                                                                                                                                                                                                                                                                                                                                                                                                                                                                                             |
| Name                 | Shumatt orifice plate's plastic box to prevent damage to the orifice plates during                                                                                                                                                                                                                                                                                                                                                                                                                                                                                                                                                                                                                                                                                                                                                                                                                                                                                                                                                                                                                                                                                                                                                                                                                                                                                                                                                                                                                                                                                                                                                                                                                                                                                                                                                                                                                                                                                                                                                                                                                                             | 9-grid orifice plate packaging box's blue VCI anti-rust bag, suitable for long-term storage                                                                                                                                                                                                                                                                                                                                                                                                                                                                                                                                                                                                                                                                                                                                                                                                                                                                                                                                                                                                                                                                                                                                                                                                                                                                                                                                                                                                                                                                                                                                                                                                                                                                                                                                                                                                                                                                                                                                                                                                                                    |
| Name<br>Description  | Shumatt orifice plate's plastic box to prevent damage to the orifice plates during transportation  11                                                                                                                                                                                                                                                                                                                                                                                                                                                                                                                                                                                                                                                                                                                                                                                                                                                                                                                                                                                                                                                                                                                                                                                                                                                                                                                                                                                                                                                                                                                                                                                                                                                                                                                                                                                                                                                                                                                                                                                                                          | 9-grid orifice plate packaging box's blue VCI anti-rust bag, suitable for long-term storage                                                                                                                                                                                                                                                                                                                                                                                                                                                                                                                                                                                                                                                                                                                                                                                                                                                                                                                                                                                                                                                                                                                                                                                                                                                                                                                                                                                                                                                                                                                                                                                                                                                                                                                                                                                                                                                                                                                                                                                                                                    |
| Name Description No. | Shumatt orifice plate's plastic box to prevent damage to the orifice plates during transportation  11                                                                                                                                                                                                                                                                                                                                                                                                                                                                                                                                                                                                                                                                                                                                                                                                                                                                                                                                                                                                                                                                                                                                                                                                                                                                                                                                                                                                                                                                                                                                                                                                                                                                                                                                                                                                                                                                                                                                                                                                                          | 9-grid orifice plate packaging box's blue VCI anti-rust bag, suitable for long-term storage                                                                                                                                                                                                                                                                                                                                                                                                                                                                                                                                                                                                                                                                                                                                                                                                                                                                                                                                                                                                                                                                                                                                                                                                                                                                                                                                                                                                                                                                                                                                                                                                                                                                                                                                                                                                                                                                                                                                                                                                                                    |