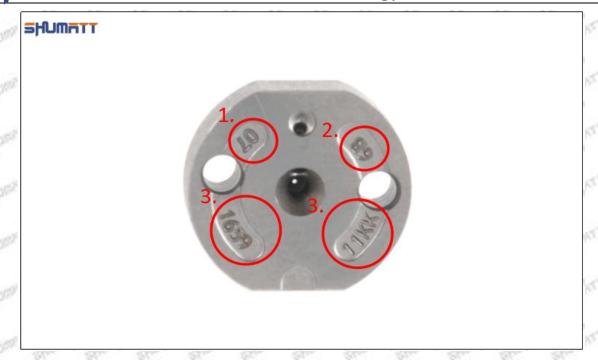

### (1) Orifice Plate's Lettering

Mob/WhatsApp: +86 13410541523 Tel: +8675523215133

Email: ruby@shumatt.com Website: www.shumatt.com

Pic No. 1

| 1: Oil Port Number | 2: Grade Recognition Number | 3: Manufacture Number | 177 Last 1 |
|--------------------|-----------------------------|-----------------------|------------|