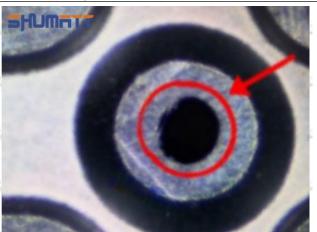

### (1) Orifice Plate's Lettering

Mob/WhatsApp: +86 13410541523 Tel: +8675523215133

Email: ruby@shumatt.com Website: www.shumatt.com

Pic No. 1

| 1: Oil Port Number | 2: Grade Recognition Number | 3: Manufacture Number | 177 Last 1 |
|--------------------|-----------------------------|-----------------------|------------|

### (2) Orifice Plate's Structure

Pic No. 2

| 4: Oil Inlet      | 5: Stabilizing Pin  | 6: Front of Oil | 7: Mark Location                         |
|-------------------|---------------------|-----------------|------------------------------------------|
| Story Story Story | 21/27 21/27 21/27 2 | Back-flow Hole  | 24 24 24 24 24 24 24 24 24 24 24 24 24 2 |