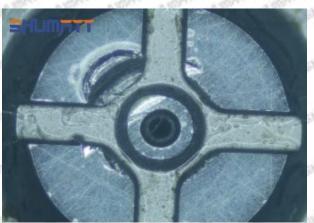

### (2) 095000-5880 Injector Orifice Plate 07# Inspection

The factory inspection of 095000-5880 injector orifice plate 07# is undergone three inspections - full inspection, random inspection, and batch inspection. Different brands of test benches are used to test 095000-5880 injector orifice plate 07# for a total of no less than three times for factory inspection, and 095000-5880 injector orifice plate 07# installation testing environment are progressed in dust-free workshop.