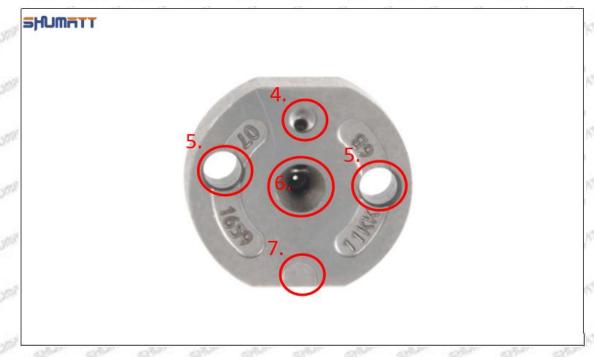

#### (2) 095000-5880 Injector Orifice Plate 07# Part Number Common Writing

07#,7#, 07, 7, 295040-6120, 2950406120, 2950406120