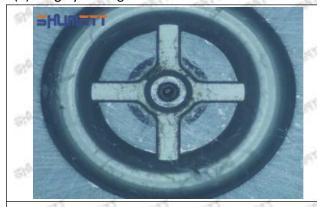

#### (1) 095000-5880 Injector Orifice Plate 07# Testing

All 095000-5880 injector orifice plate 07# parts are subjected to A-hole flow test, Z-hole flow test, precision test, high temperature test, low temperature test, pressure test, leakage test, durability test, and various working condition tests.

### (2) 095000-5880 Injector Orifice Plate 07# Inspection

The factory inspection of 095000-5880 injector orifice plate 07# is undergone three inspections - full inspection, random inspection, and batch inspection. Different brands of test benches are used to test 095000-5880 injector orifice plate 07# for a total of no less than three times for factory inspection, and 095000-5880 injector orifice plate 07# installation testing environment are progressed in dust-free workshop.