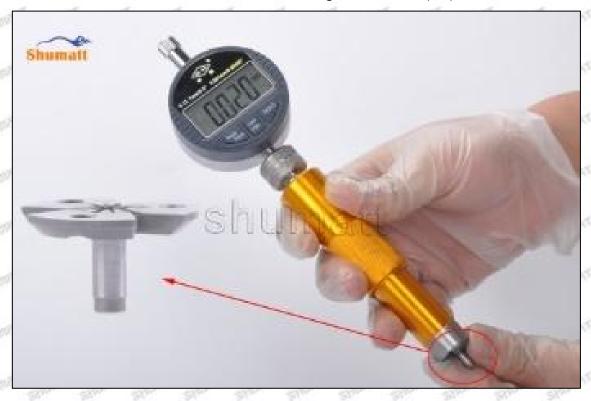

#### (2) 095000-5880 Injector Orifice Plate 07# Customized Items

| No.         | Sin Sin SI Sin Sin                                                                                                                                                                                                                                                                                                                                                                                                                                                                                                                                                                                                                                                                                                                                                                                                                                                                                                                                                                                                                                                                                                                                                                                                                                                                                                                                                                                                                                                                                                                                                                                                                                                                                                                                                                                                                                                                                                                                                                                                                                                                                                            | 2                                                                                                                                                                                                                                                                                                                                                                                                                                                                                                                                                                                                                                                                                                                                                                                                                                                                                                                                                                                                                                                                                                                                                                                                                                                                                                                                                                                                                                                                                                                                                                                                                                                                                                                                                                                                                                                                                                                                                                                                                                                                                                                              |
|-------------|-------------------------------------------------------------------------------------------------------------------------------------------------------------------------------------------------------------------------------------------------------------------------------------------------------------------------------------------------------------------------------------------------------------------------------------------------------------------------------------------------------------------------------------------------------------------------------------------------------------------------------------------------------------------------------------------------------------------------------------------------------------------------------------------------------------------------------------------------------------------------------------------------------------------------------------------------------------------------------------------------------------------------------------------------------------------------------------------------------------------------------------------------------------------------------------------------------------------------------------------------------------------------------------------------------------------------------------------------------------------------------------------------------------------------------------------------------------------------------------------------------------------------------------------------------------------------------------------------------------------------------------------------------------------------------------------------------------------------------------------------------------------------------------------------------------------------------------------------------------------------------------------------------------------------------------------------------------------------------------------------------------------------------------------------------------------------------------------------------------------------------|--------------------------------------------------------------------------------------------------------------------------------------------------------------------------------------------------------------------------------------------------------------------------------------------------------------------------------------------------------------------------------------------------------------------------------------------------------------------------------------------------------------------------------------------------------------------------------------------------------------------------------------------------------------------------------------------------------------------------------------------------------------------------------------------------------------------------------------------------------------------------------------------------------------------------------------------------------------------------------------------------------------------------------------------------------------------------------------------------------------------------------------------------------------------------------------------------------------------------------------------------------------------------------------------------------------------------------------------------------------------------------------------------------------------------------------------------------------------------------------------------------------------------------------------------------------------------------------------------------------------------------------------------------------------------------------------------------------------------------------------------------------------------------------------------------------------------------------------------------------------------------------------------------------------------------------------------------------------------------------------------------------------------------------------------------------------------------------------------------------------------------|
| Image       | SHUMATT COMMANDER OF THE PARTY | A                                                                                                                                                                                                                                                                                                                                                                                                                                                                                                                                                                                                                                                                                                                                                                                                                                                                                                                                                                                                                                                                                                                                                                                                                                                                                                                                                                                                                                                                                                                                                                                                                                                                                                                                                                                                                                                                                                                                                                                                                                                                                                                              |
| Name        | Injector Orifice Plate's Front Lettering                                                                                                                                                                                                                                                                                                                                                                                                                                                                                                                                                                                                                                                                                                                                                                                                                                                                                                                                                                                                                                                                                                                                                                                                                                                                                                                                                                                                                                                                                                                                                                                                                                                                                                                                                                                                                                                                                                                                                                                                                                                                                      | Injector Orifice Plate's Side Lettering                                                                                                                                                                                                                                                                                                                                                                                                                                                                                                                                                                                                                                                                                                                                                                                                                                                                                                                                                                                                                                                                                                                                                                                                                                                                                                                                                                                                                                                                                                                                                                                                                                                                                                                                                                                                                                                                                                                                                                                                                                                                                        |
| Description | Orifice plate part number: 07#                                                                                                                                                                                                                                                                                                                                                                                                                                                                                                                                                                                                                                                                                                                                                                                                                                                                                                                                                                                                                                                                                                                                                                                                                                                                                                                                                                                                                                                                                                                                                                                                                                                                                                                                                                                                                                                                                                                                                                                                                                                                                                | /                                                                                                                                                                                                                                                                                                                                                                                                                                                                                                                                                                                                                                                                                                                                                                                                                                                                                                                                                                                                                                                                                                                                                                                                                                                                                                                                                                                                                                                                                                                                                                                                                                                                                                                                                                                                                                                                                                                                                                                                                                                                                                                              |
| No.         | 3,000                                                                                                                                                                                                                                                                                                                                                                                                                                                                                                                                                                                                                                                                                                                                                                                                                                                                                                                                                                                                                                                                                                                                                                                                                                                                                                                                                                                                                                                                                                                                                                                                                                                                                                                                                                                                                                                                                                                                                                                                                                                                                                                         | 4                                                                                                                                                                                                                                                                                                                                                                                                                                                                                                                                                                                                                                                                                                                                                                                                                                                                                                                                                                                                                                                                                                                                                                                                                                                                                                                                                                                                                                                                                                                                                                                                                                                                                                                                                                                                                                                                                                                                                                                                                                                                                                                              |
| Image       | 0-25mm<br>0.001mm                                                                                                                                                                                                                                                                                                                                                                                                                                                                                                                                                                                                                                                                                                                                                                                                                                                                                                                                                                                                                                                                                                                                                                                                                                                                                                                                                                                                                                                                                                                                                                                                                                                                                                                                                                                                                                                                                                                                                                                                                                                                                                             | SHUMATT CONTRACTOR OF THE PARTY |
| Name        | Injector Orifice Plate's Thickness                                                                                                                                                                                                                                                                                                                                                                                                                                                                                                                                                                                                                                                                                                                                                                                                                                                                                                                                                                                                                                                                                                                                                                                                                                                                                                                                                                                                                                                                                                                                                                                                                                                                                                                                                                                                                                                                                                                                                                                                                                                                                            | 9-Grid Plastic Box                                                                                                                                                                                                                                                                                                                                                                                                                                                                                                                                                                                                                                                                                                                                                                                                                                                                                                                                                                                                                                                                                                                                                                                                                                                                                                                                                                                                                                                                                                                                                                                                                                                                                                                                                                                                                                                                                                                                                                                                                                                                                                             |
| Description | Injector orifice plate's thickness range:<br>4.02mm∽4.108mm.                                                                                                                                                                                                                                                                                                                                                                                                                                                                                                                                                                                                                                                                                                                                                                                                                                                                                                                                                                                                                                                                                                                                                                                                                                                                                                                                                                                                                                                                                                                                                                                                                                                                                                                                                                                                                                                                                                                                                                                                                                                                  | Prevent damage to the orifice plates during transportation                                                                                                                                                                                                                                                                                                                                                                                                                                                                                                                                                                                                                                                                                                                                                                                                                                                                                                                                                                                                                                                                                                                                                                                                                                                                                                                                                                                                                                                                                                                                                                                                                                                                                                                                                                                                                                                                                                                                                                                                                                                                     |