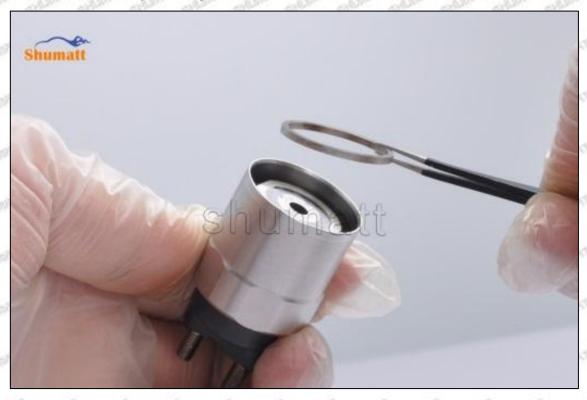

#### (2) 095000-5880 Injector Orifice Plate 07# Customized Items

| No.         | Sin Sin SI Sin Sin                                                                                                                                                                                                                                                                                                                                                                                                                                                                                                                                                                                                                                                                                                                                                                                                                                                                                                                                                                                                                                                                                                                                                                                                                                                                                                                                                                                                                                                                                                                                                                                                                                                                                                                                                                                                                                                                                                                                                                                                                                                                                                            | 2                                                                                                                                                                                                                                                                                                                                                                                                                                                                                                                                                                                                                                                                                                                                                                                                                                                                                                                                                                                                                                                                                                                                                                                                                                                                                                                                                                                                                                                                                                                                                                                                                                                                                                                                                                                                                                                                                                                                                                                                                                                                                                                              |
|-------------|-------------------------------------------------------------------------------------------------------------------------------------------------------------------------------------------------------------------------------------------------------------------------------------------------------------------------------------------------------------------------------------------------------------------------------------------------------------------------------------------------------------------------------------------------------------------------------------------------------------------------------------------------------------------------------------------------------------------------------------------------------------------------------------------------------------------------------------------------------------------------------------------------------------------------------------------------------------------------------------------------------------------------------------------------------------------------------------------------------------------------------------------------------------------------------------------------------------------------------------------------------------------------------------------------------------------------------------------------------------------------------------------------------------------------------------------------------------------------------------------------------------------------------------------------------------------------------------------------------------------------------------------------------------------------------------------------------------------------------------------------------------------------------------------------------------------------------------------------------------------------------------------------------------------------------------------------------------------------------------------------------------------------------------------------------------------------------------------------------------------------------|--------------------------------------------------------------------------------------------------------------------------------------------------------------------------------------------------------------------------------------------------------------------------------------------------------------------------------------------------------------------------------------------------------------------------------------------------------------------------------------------------------------------------------------------------------------------------------------------------------------------------------------------------------------------------------------------------------------------------------------------------------------------------------------------------------------------------------------------------------------------------------------------------------------------------------------------------------------------------------------------------------------------------------------------------------------------------------------------------------------------------------------------------------------------------------------------------------------------------------------------------------------------------------------------------------------------------------------------------------------------------------------------------------------------------------------------------------------------------------------------------------------------------------------------------------------------------------------------------------------------------------------------------------------------------------------------------------------------------------------------------------------------------------------------------------------------------------------------------------------------------------------------------------------------------------------------------------------------------------------------------------------------------------------------------------------------------------------------------------------------------------|
| Image       | SHUMATT COMMANDER OF THE PARTY | A                                                                                                                                                                                                                                                                                                                                                                                                                                                                                                                                                                                                                                                                                                                                                                                                                                                                                                                                                                                                                                                                                                                                                                                                                                                                                                                                                                                                                                                                                                                                                                                                                                                                                                                                                                                                                                                                                                                                                                                                                                                                                                                              |
| Name        | Injector Orifice Plate's Front Lettering                                                                                                                                                                                                                                                                                                                                                                                                                                                                                                                                                                                                                                                                                                                                                                                                                                                                                                                                                                                                                                                                                                                                                                                                                                                                                                                                                                                                                                                                                                                                                                                                                                                                                                                                                                                                                                                                                                                                                                                                                                                                                      | Injector Orifice Plate's Side Lettering                                                                                                                                                                                                                                                                                                                                                                                                                                                                                                                                                                                                                                                                                                                                                                                                                                                                                                                                                                                                                                                                                                                                                                                                                                                                                                                                                                                                                                                                                                                                                                                                                                                                                                                                                                                                                                                                                                                                                                                                                                                                                        |
| Description | Orifice plate part number: 07#                                                                                                                                                                                                                                                                                                                                                                                                                                                                                                                                                                                                                                                                                                                                                                                                                                                                                                                                                                                                                                                                                                                                                                                                                                                                                                                                                                                                                                                                                                                                                                                                                                                                                                                                                                                                                                                                                                                                                                                                                                                                                                | /                                                                                                                                                                                                                                                                                                                                                                                                                                                                                                                                                                                                                                                                                                                                                                                                                                                                                                                                                                                                                                                                                                                                                                                                                                                                                                                                                                                                                                                                                                                                                                                                                                                                                                                                                                                                                                                                                                                                                                                                                                                                                                                              |
| No.         | 3,000                                                                                                                                                                                                                                                                                                                                                                                                                                                                                                                                                                                                                                                                                                                                                                                                                                                                                                                                                                                                                                                                                                                                                                                                                                                                                                                                                                                                                                                                                                                                                                                                                                                                                                                                                                                                                                                                                                                                                                                                                                                                                                                         | 4                                                                                                                                                                                                                                                                                                                                                                                                                                                                                                                                                                                                                                                                                                                                                                                                                                                                                                                                                                                                                                                                                                                                                                                                                                                                                                                                                                                                                                                                                                                                                                                                                                                                                                                                                                                                                                                                                                                                                                                                                                                                                                                              |
| Image       | 0-25mm<br>0.001mm                                                                                                                                                                                                                                                                                                                                                                                                                                                                                                                                                                                                                                                                                                                                                                                                                                                                                                                                                                                                                                                                                                                                                                                                                                                                                                                                                                                                                                                                                                                                                                                                                                                                                                                                                                                                                                                                                                                                                                                                                                                                                                             | SHUMATT CONTRACTOR OF THE PARTY |
| Name        | Injector Orifice Plate's Thickness                                                                                                                                                                                                                                                                                                                                                                                                                                                                                                                                                                                                                                                                                                                                                                                                                                                                                                                                                                                                                                                                                                                                                                                                                                                                                                                                                                                                                                                                                                                                                                                                                                                                                                                                                                                                                                                                                                                                                                                                                                                                                            | 9-Grid Plastic Box                                                                                                                                                                                                                                                                                                                                                                                                                                                                                                                                                                                                                                                                                                                                                                                                                                                                                                                                                                                                                                                                                                                                                                                                                                                                                                                                                                                                                                                                                                                                                                                                                                                                                                                                                                                                                                                                                                                                                                                                                                                                                                             |
| Description | Injector orifice plate's thickness range:<br>4.02mm∽4.108mm.                                                                                                                                                                                                                                                                                                                                                                                                                                                                                                                                                                                                                                                                                                                                                                                                                                                                                                                                                                                                                                                                                                                                                                                                                                                                                                                                                                                                                                                                                                                                                                                                                                                                                                                                                                                                                                                                                                                                                                                                                                                                  | Prevent damage to the orifice plates during transportation                                                                                                                                                                                                                                                                                                                                                                                                                                                                                                                                                                                                                                                                                                                                                                                                                                                                                                                                                                                                                                                                                                                                                                                                                                                                                                                                                                                                                                                                                                                                                                                                                                                                                                                                                                                                                                                                                                                                                                                                                                                                     |