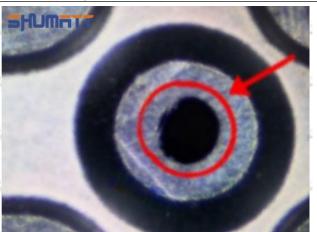

2. 095000-5880 Injector Orifice Plate 07# Technical Support

#### 2.1.095000-5880 Injector Orifice Plate 07# Inspection and Semi Ball Inspection

(1) Magnify 500 times under the microscope to check whether there is indentation on the sealing surface and the oil outlet hole of the orifice plate, check whether there is wear, scratch, damage, rust, depression, semicircle in the center hole of the orifice plate.



Mob/WhatsApp: +86 13410541523 Tel: +8675523215133

Email: <u>ruby@shumatt.com</u> Website: <u>www.shumatt.com</u>

# SHUMATT

# Shenzhen Shumatt Technology Co., Ltd



Orifice plate center deviation inspection



There is indentation on the side, the orifice plate needs to be replaced



There is indentation in the middle oil back-flow hole, the orifice plate needs to be replaced



The middle oil back-flow hole is semicircular, the orifice plate needs to be replaced

Website: www.shumatt.com

⚠ The blockage of the oil back-flow hole will cause small volume of the oil return, and the oil will not be injected.

⚠ When oil back-flow hole becomes larger, it causes the semi ball to be not tightly sealed, which causes the fuel injection pressure cannot be established, then the fuel injector cannot work normally.

⚠ The wear on orifice plate's surface causes gap to the semi ball, which leads to large volume of oil return, in serious cases, the pressure can not be built up and nozzle will spray oil directly.

The blockage of the oil inlet hole (side hole) will cause small amount of oil return, the blockage of oil inlet side hole will cause the injector cannot build a press