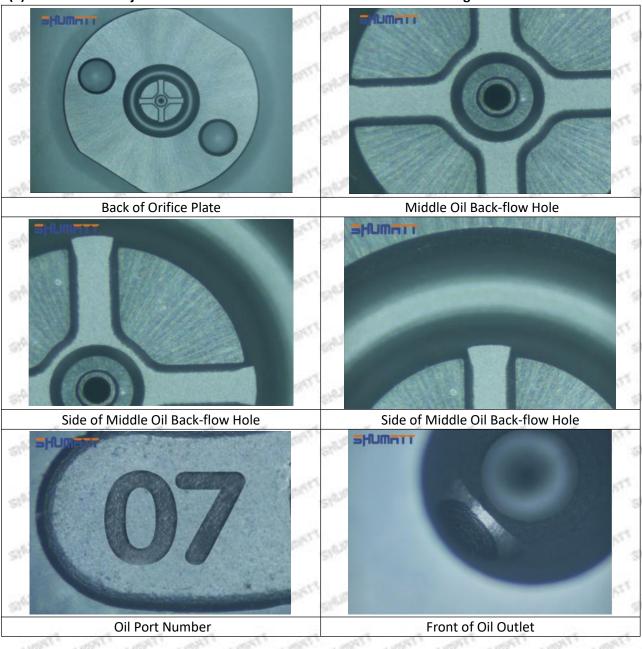

#### (1) 095000-5880 Injector Orifice Plate 07# Testing

All 095000-5880 injector orifice plate 07# parts are subjected to A-hole flow test, Z-hole flow test, precision test, high temperature test, low temperature test, pressure test, leakage test, durability test, and various working condition tests.

### (2) 095000-5880 Injector Orifice Plate 07# Inspection

The factory inspection of 095000-5880 injector orifice plate 07# is undergone three inspections - full inspection, random inspection, and batch inspection. Different brands of test benches are used to test 095000-5880 injector orifice plate 07# for a total of no less than three times for factory inspection, and 095000-5880 injector orifice plate 07# installation testing environment are progressed in dust-free workshop.