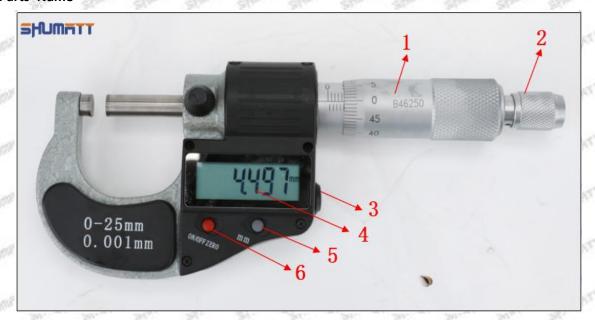

## Content

| 1. 095000-5880 Injector Orifice Plate Introduction                                             | 2  |
|------------------------------------------------------------------------------------------------|----|
| 1.1. 095000-5880 Injector Orifice Plate 07# Basic Information                                  | 2  |
| 1.2. 095000-5880 Injector Orifice Plate 07# Common Part Number                                 | 2  |
| 1.3. 095000-5880 Injector Orifice Plate 07# Specifications and Dimensions                      |    |
| 1.4. 095000-5880 Injector Orifice Plate 07# Quality Control                                    | 3  |
| 1.5. 095000-5880 Injector Orifice Plate 07# Customized Service                                 |    |
| 1.6.095000-5880 Injector Orifice Plate 07# Packing List                                        | 5  |
| 1.7. 095000-5880 Injector Orifice Plate 07# Lettering Detail's Display                         | 6  |
| 1.8.095000-5880 Injector Orifice Plate 07# Thickness Measurement Tool's Introduction           |    |
| 1.9.095000-5880 Injector Orifice Plate 07# Thickness Measurement Methods                       |    |
| 1.10. 095000-5880 Injector Orifice Plate 07# Warranty Instructions                             | 12 |
| 1.11.095000-5880 Injector Orifice Plate 07# Manufacturer                                       | 13 |
| 2. 095000-5880 Injector Orifice Plate 07# Technical Support                                    | 13 |
| 2.1.095000-5880 Injector Orifice Plate 07# Inspection and Semi Ball Inspection                 |    |
| 2.2.095000-5880 Injector Orifice Plate 07# Level of Damage Inspection                          | 15 |
| 2.3.095000-5880 Injector Orifice Plate 07# Installation Steps                                  | 18 |
| 2.4.095000-5880 Injector Orifice Plate 07# Technical Support Obtaining Methods                 |    |
| 3.095000-5880 Injector Orifice Plate 07# Purchase and Delivery                                 | 32 |
| 3.1.095000-5880 Injector Orifice Plate 07# Purchase Payment Methods                            |    |
| 3.2.095000-5880 Injector Orifice Plate 07# Main Sales Markets                                  |    |
| 3.3.095000-5880 Injector Orifice Plate 07# Declaration Requirements                            | 33 |
| 3.4.095000-5880 Injector Orifice Plate 07# Shipping Ways                                       | 33 |
| 3.5.095000-5880 Injector Orifice Plate 07# Lead time                                           | 33 |
| 3.6.095000-5880 Injector Orifice Plate 07# Logistics Time for Destination Out of China's Areas |    |
| 3.7.095000-5880 Injector Orifice Plate 07# Packing                                             |    |
| 4.095000-5880 Injector Orifice Plate 07# Storage Standard                                      | 34 |
| 5. Company Information                                                                         |    |
| 5.1. Company Introduction                                                                      | 36 |
| 5.2. Sales-men's Contact Information                                                           |    |
| 6. Copyright Statement                                                                         | 36 |

### 1.2. 095000-5880 Injector Orifice Plate 07# Common Part Number