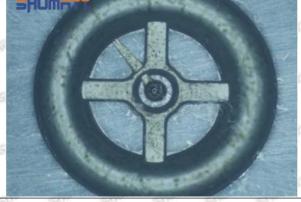

#### (1) 095000-5880 Injector Orifice Plate 07# Testing

All 095000-5880 injector orifice plate 07# parts are subjected to A-hole flow test, Z-hole flow test, precision test, high temperature test, low temperature test, pressure test, leakage test, durability test, and various working condition tests.

### (2) 095000-5880 Injector Orifice Plate 07# Inspection

The factory inspection of 095000-5880 injector orifice plate 07# is undergone three inspections - full inspection, random inspection, and batch inspection. Different brands of test benches are used to test 095000-5880 injector orifice plate 07# for a total of no less than three times for factory inspection, and 095000-5880 injector orifice plate 07# installation testing environment are progressed in dust-free workshop.