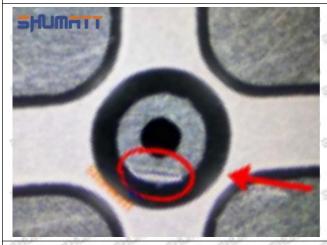

#### (1) 095000-5880 Injector Orifice Plate 07# Testing

All 095000-5880 injector orifice plate 07# parts are subjected to A-hole flow test, Z-hole flow test, precision test, high temperature test, low temperature test, pressure test, leakage test, durability test, and various working condition tests.

### (2) 095000-5880 Injector Orifice Plate 07# Inspection

The factory inspection of 095000-5880 injector orifice plate 07# is undergone three inspections - full inspection, random inspection, and batch inspection. Different brands of test benches are used to test 095000-5880 injector orifice plate 07# for a total of no less than three times for factory inspection, and 095000-5880 injector orifice plate 07# installation testing environment are progressed in dust-free workshop.