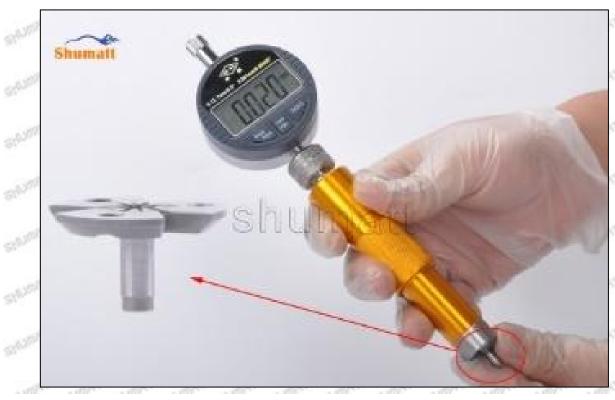

#### (2) 095000-5880 Injector Orifice Plate 07# Customized Items

| No.         | Sin Sin SI Sin Sin                                                                                                                                                                                                                                                                                                                                                                                                                                                                                                                                                                                                                                                                                                                                                                                                                                                                                                                                                                                                                                                                                                                                                                                                                                                                                                                                                                                                                                                                                                                                                                                                                                                                                                                                                                                                                                                                                                                                                                                                                                                                                                            | 2                                                                                                                                                                                                                                                                                                                                                                                                                                                                                                                                                                                                                                                                                                                                                                                                                                                                                                                                                                                                                                                                                                                                                                                                                                                                                                                                                                                                                                                                                                                                                                                                                                                                                                                                                                                                                                                                                                                                                                                                                                                                                                                              |
|-------------|-------------------------------------------------------------------------------------------------------------------------------------------------------------------------------------------------------------------------------------------------------------------------------------------------------------------------------------------------------------------------------------------------------------------------------------------------------------------------------------------------------------------------------------------------------------------------------------------------------------------------------------------------------------------------------------------------------------------------------------------------------------------------------------------------------------------------------------------------------------------------------------------------------------------------------------------------------------------------------------------------------------------------------------------------------------------------------------------------------------------------------------------------------------------------------------------------------------------------------------------------------------------------------------------------------------------------------------------------------------------------------------------------------------------------------------------------------------------------------------------------------------------------------------------------------------------------------------------------------------------------------------------------------------------------------------------------------------------------------------------------------------------------------------------------------------------------------------------------------------------------------------------------------------------------------------------------------------------------------------------------------------------------------------------------------------------------------------------------------------------------------|--------------------------------------------------------------------------------------------------------------------------------------------------------------------------------------------------------------------------------------------------------------------------------------------------------------------------------------------------------------------------------------------------------------------------------------------------------------------------------------------------------------------------------------------------------------------------------------------------------------------------------------------------------------------------------------------------------------------------------------------------------------------------------------------------------------------------------------------------------------------------------------------------------------------------------------------------------------------------------------------------------------------------------------------------------------------------------------------------------------------------------------------------------------------------------------------------------------------------------------------------------------------------------------------------------------------------------------------------------------------------------------------------------------------------------------------------------------------------------------------------------------------------------------------------------------------------------------------------------------------------------------------------------------------------------------------------------------------------------------------------------------------------------------------------------------------------------------------------------------------------------------------------------------------------------------------------------------------------------------------------------------------------------------------------------------------------------------------------------------------------------|
| Image       | SHUMATT COMMANDER OF THE PARTY | A                                                                                                                                                                                                                                                                                                                                                                                                                                                                                                                                                                                                                                                                                                                                                                                                                                                                                                                                                                                                                                                                                                                                                                                                                                                                                                                                                                                                                                                                                                                                                                                                                                                                                                                                                                                                                                                                                                                                                                                                                                                                                                                              |
| Name        | Injector Orifice Plate's Front Lettering                                                                                                                                                                                                                                                                                                                                                                                                                                                                                                                                                                                                                                                                                                                                                                                                                                                                                                                                                                                                                                                                                                                                                                                                                                                                                                                                                                                                                                                                                                                                                                                                                                                                                                                                                                                                                                                                                                                                                                                                                                                                                      | Injector Orifice Plate's Side Lettering                                                                                                                                                                                                                                                                                                                                                                                                                                                                                                                                                                                                                                                                                                                                                                                                                                                                                                                                                                                                                                                                                                                                                                                                                                                                                                                                                                                                                                                                                                                                                                                                                                                                                                                                                                                                                                                                                                                                                                                                                                                                                        |
| Description | Orifice plate part number: 07#                                                                                                                                                                                                                                                                                                                                                                                                                                                                                                                                                                                                                                                                                                                                                                                                                                                                                                                                                                                                                                                                                                                                                                                                                                                                                                                                                                                                                                                                                                                                                                                                                                                                                                                                                                                                                                                                                                                                                                                                                                                                                                | /                                                                                                                                                                                                                                                                                                                                                                                                                                                                                                                                                                                                                                                                                                                                                                                                                                                                                                                                                                                                                                                                                                                                                                                                                                                                                                                                                                                                                                                                                                                                                                                                                                                                                                                                                                                                                                                                                                                                                                                                                                                                                                                              |
| No.         | 3,000                                                                                                                                                                                                                                                                                                                                                                                                                                                                                                                                                                                                                                                                                                                                                                                                                                                                                                                                                                                                                                                                                                                                                                                                                                                                                                                                                                                                                                                                                                                                                                                                                                                                                                                                                                                                                                                                                                                                                                                                                                                                                                                         | 4                                                                                                                                                                                                                                                                                                                                                                                                                                                                                                                                                                                                                                                                                                                                                                                                                                                                                                                                                                                                                                                                                                                                                                                                                                                                                                                                                                                                                                                                                                                                                                                                                                                                                                                                                                                                                                                                                                                                                                                                                                                                                                                              |
| Image       | 0-25mm<br>0.001mm                                                                                                                                                                                                                                                                                                                                                                                                                                                                                                                                                                                                                                                                                                                                                                                                                                                                                                                                                                                                                                                                                                                                                                                                                                                                                                                                                                                                                                                                                                                                                                                                                                                                                                                                                                                                                                                                                                                                                                                                                                                                                                             | SHUMATT CONTRACTOR OF THE PARTY |
| Name        | Injector Orifice Plate's Thickness                                                                                                                                                                                                                                                                                                                                                                                                                                                                                                                                                                                                                                                                                                                                                                                                                                                                                                                                                                                                                                                                                                                                                                                                                                                                                                                                                                                                                                                                                                                                                                                                                                                                                                                                                                                                                                                                                                                                                                                                                                                                                            | 9-Grid Plastic Box                                                                                                                                                                                                                                                                                                                                                                                                                                                                                                                                                                                                                                                                                                                                                                                                                                                                                                                                                                                                                                                                                                                                                                                                                                                                                                                                                                                                                                                                                                                                                                                                                                                                                                                                                                                                                                                                                                                                                                                                                                                                                                             |
| Description | Injector orifice plate's thickness range:<br>4.02mm∽4.108mm.                                                                                                                                                                                                                                                                                                                                                                                                                                                                                                                                                                                                                                                                                                                                                                                                                                                                                                                                                                                                                                                                                                                                                                                                                                                                                                                                                                                                                                                                                                                                                                                                                                                                                                                                                                                                                                                                                                                                                                                                                                                                  | Prevent damage to the orifice plates during transportation                                                                                                                                                                                                                                                                                                                                                                                                                                                                                                                                                                                                                                                                                                                                                                                                                                                                                                                                                                                                                                                                                                                                                                                                                                                                                                                                                                                                                                                                                                                                                                                                                                                                                                                                                                                                                                                                                                                                                                                                                                                                     |