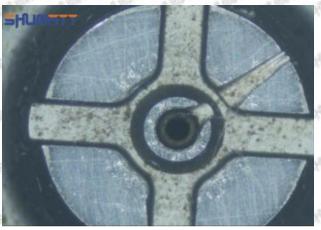

#### (1) 095000-5880 Injector Orifice Plate 07# Testing

All 095000-5880 injector orifice plate 07# parts are subjected to A-hole flow test, Z-hole flow test, precision test, high temperature test, low temperature test, pressure test, leakage test, durability test, and various working condition tests.

### (2) 095000-5880 Injector Orifice Plate 07# Inspection

The factory inspection of 095000-5880 injector orifice plate 07# is undergone three inspections - full inspection, random inspection, and batch inspection. Different brands of test benches are used to test 095000-5880 injector orifice plate 07# for a total of no less than three times for factory inspection, and 095000-5880 injector orifice plate 07# installation testing environment are progressed in dust-free workshop.