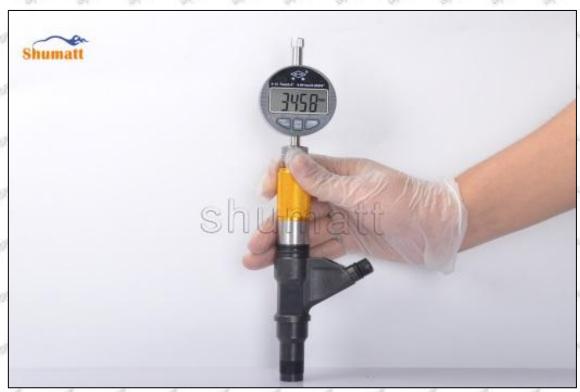

#### (2) 095000-5880 Injector Orifice Plate 07# Customized Items

| No.         | Sin Sin SI Sin Sin                                                                                                                                                                                                                                                                                                                                                                                                                                                                                                                                                                                                                                                                                                                                                                                                                                                                                                                                                                                                                                                                                                                                                                                                                                                                                                                                                                                                                                                                                                                                                                                                                                                                                                                                                                                                                                                                                                                                                                                                                                                                                                            | 2                                                                                                                                                                                                                                                                                                                                                                                                                                                                                                                                                                                                                                                                                                                                                                                                                                                                                                                                                                                                                                                                                                                                                                                                                                                                                                                                                                                                                                                                                                                                                                                                                                                                                                                                                                                                                                                                                                                                                                                                                                                                                                                              |
|-------------|-------------------------------------------------------------------------------------------------------------------------------------------------------------------------------------------------------------------------------------------------------------------------------------------------------------------------------------------------------------------------------------------------------------------------------------------------------------------------------------------------------------------------------------------------------------------------------------------------------------------------------------------------------------------------------------------------------------------------------------------------------------------------------------------------------------------------------------------------------------------------------------------------------------------------------------------------------------------------------------------------------------------------------------------------------------------------------------------------------------------------------------------------------------------------------------------------------------------------------------------------------------------------------------------------------------------------------------------------------------------------------------------------------------------------------------------------------------------------------------------------------------------------------------------------------------------------------------------------------------------------------------------------------------------------------------------------------------------------------------------------------------------------------------------------------------------------------------------------------------------------------------------------------------------------------------------------------------------------------------------------------------------------------------------------------------------------------------------------------------------------------|--------------------------------------------------------------------------------------------------------------------------------------------------------------------------------------------------------------------------------------------------------------------------------------------------------------------------------------------------------------------------------------------------------------------------------------------------------------------------------------------------------------------------------------------------------------------------------------------------------------------------------------------------------------------------------------------------------------------------------------------------------------------------------------------------------------------------------------------------------------------------------------------------------------------------------------------------------------------------------------------------------------------------------------------------------------------------------------------------------------------------------------------------------------------------------------------------------------------------------------------------------------------------------------------------------------------------------------------------------------------------------------------------------------------------------------------------------------------------------------------------------------------------------------------------------------------------------------------------------------------------------------------------------------------------------------------------------------------------------------------------------------------------------------------------------------------------------------------------------------------------------------------------------------------------------------------------------------------------------------------------------------------------------------------------------------------------------------------------------------------------------|
| Image       | SHUMATT COMMANDER OF THE PARTY | A                                                                                                                                                                                                                                                                                                                                                                                                                                                                                                                                                                                                                                                                                                                                                                                                                                                                                                                                                                                                                                                                                                                                                                                                                                                                                                                                                                                                                                                                                                                                                                                                                                                                                                                                                                                                                                                                                                                                                                                                                                                                                                                              |
| Name        | Injector Orifice Plate's Front Lettering                                                                                                                                                                                                                                                                                                                                                                                                                                                                                                                                                                                                                                                                                                                                                                                                                                                                                                                                                                                                                                                                                                                                                                                                                                                                                                                                                                                                                                                                                                                                                                                                                                                                                                                                                                                                                                                                                                                                                                                                                                                                                      | Injector Orifice Plate's Side Lettering                                                                                                                                                                                                                                                                                                                                                                                                                                                                                                                                                                                                                                                                                                                                                                                                                                                                                                                                                                                                                                                                                                                                                                                                                                                                                                                                                                                                                                                                                                                                                                                                                                                                                                                                                                                                                                                                                                                                                                                                                                                                                        |
| Description | Orifice plate part number: 07#                                                                                                                                                                                                                                                                                                                                                                                                                                                                                                                                                                                                                                                                                                                                                                                                                                                                                                                                                                                                                                                                                                                                                                                                                                                                                                                                                                                                                                                                                                                                                                                                                                                                                                                                                                                                                                                                                                                                                                                                                                                                                                | /                                                                                                                                                                                                                                                                                                                                                                                                                                                                                                                                                                                                                                                                                                                                                                                                                                                                                                                                                                                                                                                                                                                                                                                                                                                                                                                                                                                                                                                                                                                                                                                                                                                                                                                                                                                                                                                                                                                                                                                                                                                                                                                              |
| No.         | 3,000                                                                                                                                                                                                                                                                                                                                                                                                                                                                                                                                                                                                                                                                                                                                                                                                                                                                                                                                                                                                                                                                                                                                                                                                                                                                                                                                                                                                                                                                                                                                                                                                                                                                                                                                                                                                                                                                                                                                                                                                                                                                                                                         | 4                                                                                                                                                                                                                                                                                                                                                                                                                                                                                                                                                                                                                                                                                                                                                                                                                                                                                                                                                                                                                                                                                                                                                                                                                                                                                                                                                                                                                                                                                                                                                                                                                                                                                                                                                                                                                                                                                                                                                                                                                                                                                                                              |
| Image       | 0-25mm<br>0.001mm                                                                                                                                                                                                                                                                                                                                                                                                                                                                                                                                                                                                                                                                                                                                                                                                                                                                                                                                                                                                                                                                                                                                                                                                                                                                                                                                                                                                                                                                                                                                                                                                                                                                                                                                                                                                                                                                                                                                                                                                                                                                                                             | SHUMATT CONTRACTOR OF THE PARTY |
| Name        | Injector Orifice Plate's Thickness                                                                                                                                                                                                                                                                                                                                                                                                                                                                                                                                                                                                                                                                                                                                                                                                                                                                                                                                                                                                                                                                                                                                                                                                                                                                                                                                                                                                                                                                                                                                                                                                                                                                                                                                                                                                                                                                                                                                                                                                                                                                                            | 9-Grid Plastic Box                                                                                                                                                                                                                                                                                                                                                                                                                                                                                                                                                                                                                                                                                                                                                                                                                                                                                                                                                                                                                                                                                                                                                                                                                                                                                                                                                                                                                                                                                                                                                                                                                                                                                                                                                                                                                                                                                                                                                                                                                                                                                                             |
| Description | Injector orifice plate's thickness range:<br>4.02mm∽4.108mm.                                                                                                                                                                                                                                                                                                                                                                                                                                                                                                                                                                                                                                                                                                                                                                                                                                                                                                                                                                                                                                                                                                                                                                                                                                                                                                                                                                                                                                                                                                                                                                                                                                                                                                                                                                                                                                                                                                                                                                                                                                                                  | Prevent damage to the orifice plates during transportation                                                                                                                                                                                                                                                                                                                                                                                                                                                                                                                                                                                                                                                                                                                                                                                                                                                                                                                                                                                                                                                                                                                                                                                                                                                                                                                                                                                                                                                                                                                                                                                                                                                                                                                                                                                                                                                                                                                                                                                                                                                                     |