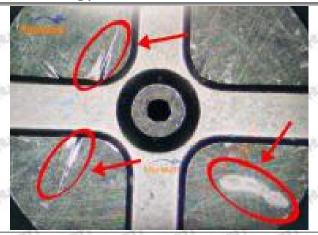

#### (1) 095000-5880 Injector Orifice Plate 07# Testing

All 095000-5880 injector orifice plate 07# parts are subjected to A-hole flow test, Z-hole flow test, precision test, high temperature test, low temperature test, pressure test, leakage test, durability test, and various working condition tests.

### (2) 095000-5880 Injector Orifice Plate 07# Inspection

The factory inspection of 095000-5880 injector orifice plate 07# is undergone three inspections - full inspection, random inspection, and batch inspection. Different brands of test benches are used to test 095000-5880 injector orifice plate 07# for a total of no less than three times for factory inspection, and 095000-5880 injector orifice plate 07# installation testing environment are progressed in dust-free workshop.