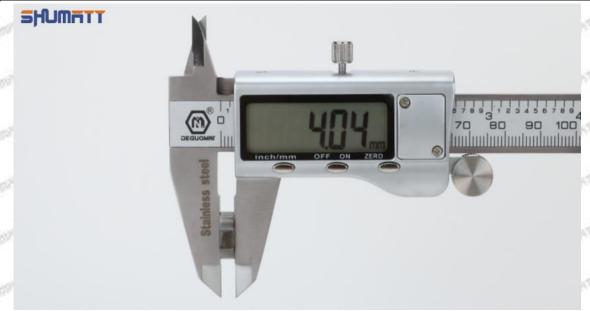

#### (2) 095000-5880 Injector Orifice Plate 07# Customized Items

| No.         | Sin Sin SI Sin Sin                                                                                                                                                                                                                                                                                                                                                                                                                                                                                                                                                                                                                                                                                                                                                                                                                                                                                                                                                                                                                                                                                                                                                                                                                                                                                                                                                                                                                                                                                                                                                                                                                                                                                                                                                                                                                                                                                                                                                                                                                                                                                                            | 2                                                                                                                                                                                                                                                                                                                                                                                                                                                                                                                                                                                                                                                                                                                                                                                                                                                                                                                                                                                                                                                                                                                                                                                                                                                                                                                                                                                                                                                                                                                                                                                                                                                                                                                                                                                                                                                                                                                                                                                                                                                                                                                              |
|-------------|-------------------------------------------------------------------------------------------------------------------------------------------------------------------------------------------------------------------------------------------------------------------------------------------------------------------------------------------------------------------------------------------------------------------------------------------------------------------------------------------------------------------------------------------------------------------------------------------------------------------------------------------------------------------------------------------------------------------------------------------------------------------------------------------------------------------------------------------------------------------------------------------------------------------------------------------------------------------------------------------------------------------------------------------------------------------------------------------------------------------------------------------------------------------------------------------------------------------------------------------------------------------------------------------------------------------------------------------------------------------------------------------------------------------------------------------------------------------------------------------------------------------------------------------------------------------------------------------------------------------------------------------------------------------------------------------------------------------------------------------------------------------------------------------------------------------------------------------------------------------------------------------------------------------------------------------------------------------------------------------------------------------------------------------------------------------------------------------------------------------------------|--------------------------------------------------------------------------------------------------------------------------------------------------------------------------------------------------------------------------------------------------------------------------------------------------------------------------------------------------------------------------------------------------------------------------------------------------------------------------------------------------------------------------------------------------------------------------------------------------------------------------------------------------------------------------------------------------------------------------------------------------------------------------------------------------------------------------------------------------------------------------------------------------------------------------------------------------------------------------------------------------------------------------------------------------------------------------------------------------------------------------------------------------------------------------------------------------------------------------------------------------------------------------------------------------------------------------------------------------------------------------------------------------------------------------------------------------------------------------------------------------------------------------------------------------------------------------------------------------------------------------------------------------------------------------------------------------------------------------------------------------------------------------------------------------------------------------------------------------------------------------------------------------------------------------------------------------------------------------------------------------------------------------------------------------------------------------------------------------------------------------------|
| Image       | SHUMATT COMMANDER OF THE PARTY | A                                                                                                                                                                                                                                                                                                                                                                                                                                                                                                                                                                                                                                                                                                                                                                                                                                                                                                                                                                                                                                                                                                                                                                                                                                                                                                                                                                                                                                                                                                                                                                                                                                                                                                                                                                                                                                                                                                                                                                                                                                                                                                                              |
| Name        | Injector Orifice Plate's Front Lettering                                                                                                                                                                                                                                                                                                                                                                                                                                                                                                                                                                                                                                                                                                                                                                                                                                                                                                                                                                                                                                                                                                                                                                                                                                                                                                                                                                                                                                                                                                                                                                                                                                                                                                                                                                                                                                                                                                                                                                                                                                                                                      | Injector Orifice Plate's Side Lettering                                                                                                                                                                                                                                                                                                                                                                                                                                                                                                                                                                                                                                                                                                                                                                                                                                                                                                                                                                                                                                                                                                                                                                                                                                                                                                                                                                                                                                                                                                                                                                                                                                                                                                                                                                                                                                                                                                                                                                                                                                                                                        |
| Description | Orifice plate part number: 07#                                                                                                                                                                                                                                                                                                                                                                                                                                                                                                                                                                                                                                                                                                                                                                                                                                                                                                                                                                                                                                                                                                                                                                                                                                                                                                                                                                                                                                                                                                                                                                                                                                                                                                                                                                                                                                                                                                                                                                                                                                                                                                | /                                                                                                                                                                                                                                                                                                                                                                                                                                                                                                                                                                                                                                                                                                                                                                                                                                                                                                                                                                                                                                                                                                                                                                                                                                                                                                                                                                                                                                                                                                                                                                                                                                                                                                                                                                                                                                                                                                                                                                                                                                                                                                                              |
| No.         | 3,000                                                                                                                                                                                                                                                                                                                                                                                                                                                                                                                                                                                                                                                                                                                                                                                                                                                                                                                                                                                                                                                                                                                                                                                                                                                                                                                                                                                                                                                                                                                                                                                                                                                                                                                                                                                                                                                                                                                                                                                                                                                                                                                         | 4                                                                                                                                                                                                                                                                                                                                                                                                                                                                                                                                                                                                                                                                                                                                                                                                                                                                                                                                                                                                                                                                                                                                                                                                                                                                                                                                                                                                                                                                                                                                                                                                                                                                                                                                                                                                                                                                                                                                                                                                                                                                                                                              |
| Image       | 0-25mm<br>0.001mm                                                                                                                                                                                                                                                                                                                                                                                                                                                                                                                                                                                                                                                                                                                                                                                                                                                                                                                                                                                                                                                                                                                                                                                                                                                                                                                                                                                                                                                                                                                                                                                                                                                                                                                                                                                                                                                                                                                                                                                                                                                                                                             | SHUMATT CONTRACTOR OF THE PARTY |
| Name        | Injector Orifice Plate's Thickness                                                                                                                                                                                                                                                                                                                                                                                                                                                                                                                                                                                                                                                                                                                                                                                                                                                                                                                                                                                                                                                                                                                                                                                                                                                                                                                                                                                                                                                                                                                                                                                                                                                                                                                                                                                                                                                                                                                                                                                                                                                                                            | 9-Grid Plastic Box                                                                                                                                                                                                                                                                                                                                                                                                                                                                                                                                                                                                                                                                                                                                                                                                                                                                                                                                                                                                                                                                                                                                                                                                                                                                                                                                                                                                                                                                                                                                                                                                                                                                                                                                                                                                                                                                                                                                                                                                                                                                                                             |
| Description | Injector orifice plate's thickness range:<br>4.02mm∽4.108mm.                                                                                                                                                                                                                                                                                                                                                                                                                                                                                                                                                                                                                                                                                                                                                                                                                                                                                                                                                                                                                                                                                                                                                                                                                                                                                                                                                                                                                                                                                                                                                                                                                                                                                                                                                                                                                                                                                                                                                                                                                                                                  | Prevent damage to the orifice plates during transportation                                                                                                                                                                                                                                                                                                                                                                                                                                                                                                                                                                                                                                                                                                                                                                                                                                                                                                                                                                                                                                                                                                                                                                                                                                                                                                                                                                                                                                                                                                                                                                                                                                                                                                                                                                                                                                                                                                                                                                                                                                                                     |