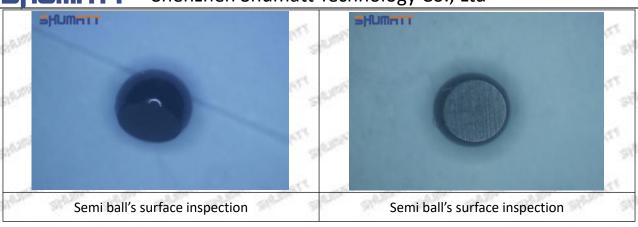

the semi ball to be not tightly sealed, which causes the fuel injection pressure cannot be established, then the fuel injector cannot work normally.

⚠ The wear on orifice plate's surface causes gap to the semi ball, which leads to large volume of oil return, in serious cases, the pressure can not be built up and nozzle will spray oil directly.

The blockage of the oil inlet hole (side hole) will cause small amount of oil return, the blockage of oil inlet side hole will cause the injector cannot build a pressure chamber, as a result, the injector cannot work normally.

(2) Magnified 500 times under the microscope, check the plane position of the semi ball, if there is any scratch, it is recommended to replace it.

Mob/WhatsApp: +86 13410541523 Tel: +8675523215133

Email: ruby@shumatt.com



## 2.2.095000-5880 Injector Orifice Plate 07# Level of Damage Inspection

### (1) Slight Damaged



Mob/WhatsApp: +86 13410541523 Tel: +8675523215133

Email: <u>ruby@shumatt.com</u> Website: <u>www.shumatt.com</u>

### (2) Moderate Damaged



Wear marks on edge



The misalignment of the semi ball causes damage to the orifice plate when installing it



The wear of the middle oil back-flow hole causes gap between semi ball and orifice plate, and causes the orifice plate to be washed out by high-pressure oil

ģģ

/

#### (3) Highly Damaged



Obvious Wear marks on edge



The misalignment of the semi ball causes damage to the orifice plate when installing it

Mob/WhatsApp: +86 13410541523

Email: ruby@shumatt.com

© 2022 Shenzhen Shumatt Technology Co., Ltd

Tel: +8675523215133

# SHUMATT