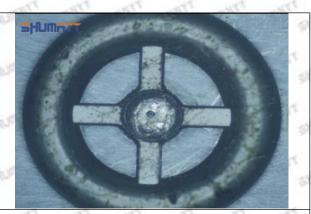

#### (1) 095000-5880 Injector Orifice Plate 07# Testing

All 095000-5880 injector orifice plate 07# parts are subjected to A-hole flow test, Z-hole flow test, precision test, high temperature test, low temperature test, pressure test, leakage test, durability test, and various working condition tests.

### (2) 095000-5880 Injector Orifice Plate 07# Inspection

The factory inspection of 095000-5880 injector orifice plate 07# is undergone three inspections - full inspection, random inspection, and batch inspection. Different brands of test benches are used to test 095000-5880 injector orifice plate 07# for a total of no less than three times for factory inspection, and 095000-5880 injector orifice plate 07# installation testing environment are progressed in dust-free workshop.