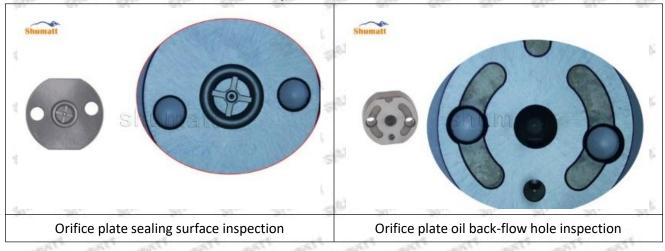

#### (1) 095000-5880 Injector Orifice Plate 07# Testing

All 095000-5880 injector orifice plate 07# parts are subjected to A-hole flow test, Z-hole flow test, precision test, high temperature test, low temperature test, pressure test, leakage test, durability test, and various working condition tests.

### (2) 095000-5880 Injector Orifice Plate 07# Inspection

The factory inspection of 095000-5880 injector orifice plate 07# is undergone three inspections - full inspection, random inspection, and batch inspection. Different brands of test benches are used to test 095000-5880 injector orifice plate 07# for a total of no less than three times for factory inspection, and 095000-5880 injector orifice plate 07# installation testing environment are progressed in dust-free workshop.