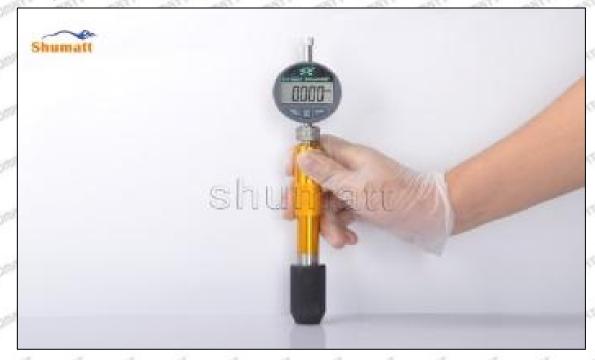

Abnormal conditions are properly explained such as: 1.Black smoke, 2. Engine shake, 3. Difficulty starting the engine, 4. Engine noise, 5. Oil leakage etc.

The above conditions may also be affected by incorrect installation of the fuel injector. If it is confirmed that it is product problem after being tested by our company, the injector orifice plate is within the scope of warranty.

#### (2) . 095000-5880 Injector Orifice Plate 07# Warranty Coverage

After customer receives the 095000-5880 injector orifice plate 07# within 15 days , customer can choose to replace it if there is a performance failure and the product has no appearance damage;