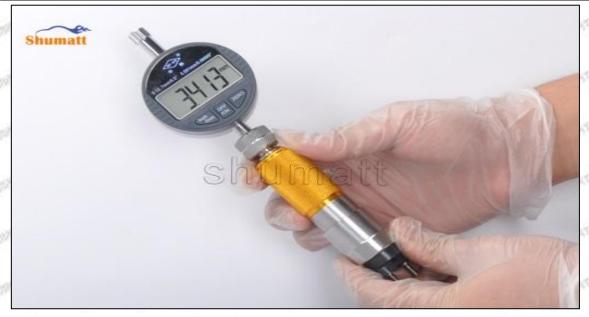

#### (2) 095000-5880 Injector Orifice Plate 07# Customized Items

| No.         | Sin Sin SI Sin Sin                                                                                                                                                                                                                                                                                                                                                                                                                                                                                                                                                                                                                                                                                                                                                                                                                                                                                                                                                                                                                                                                                                                                                                                                                                                                                                                                                                                                                                                                                                                                                                                                                                                                                                                                                                                                                                                                                                                                                                                                                                                                                                            | 2                                                                                                                                                                                                                                                                                                                                                                                                                                                                                                                                                                                                                                                                                                                                                                                                                                                                                                                                                                                                                                                                                                                                                                                                                                                                                                                                                                                                                                                                                                                                                                                                                                                                                                                                                                                                                                                                                                                                                                                                                                                                                                                              |
|-------------|-------------------------------------------------------------------------------------------------------------------------------------------------------------------------------------------------------------------------------------------------------------------------------------------------------------------------------------------------------------------------------------------------------------------------------------------------------------------------------------------------------------------------------------------------------------------------------------------------------------------------------------------------------------------------------------------------------------------------------------------------------------------------------------------------------------------------------------------------------------------------------------------------------------------------------------------------------------------------------------------------------------------------------------------------------------------------------------------------------------------------------------------------------------------------------------------------------------------------------------------------------------------------------------------------------------------------------------------------------------------------------------------------------------------------------------------------------------------------------------------------------------------------------------------------------------------------------------------------------------------------------------------------------------------------------------------------------------------------------------------------------------------------------------------------------------------------------------------------------------------------------------------------------------------------------------------------------------------------------------------------------------------------------------------------------------------------------------------------------------------------------|--------------------------------------------------------------------------------------------------------------------------------------------------------------------------------------------------------------------------------------------------------------------------------------------------------------------------------------------------------------------------------------------------------------------------------------------------------------------------------------------------------------------------------------------------------------------------------------------------------------------------------------------------------------------------------------------------------------------------------------------------------------------------------------------------------------------------------------------------------------------------------------------------------------------------------------------------------------------------------------------------------------------------------------------------------------------------------------------------------------------------------------------------------------------------------------------------------------------------------------------------------------------------------------------------------------------------------------------------------------------------------------------------------------------------------------------------------------------------------------------------------------------------------------------------------------------------------------------------------------------------------------------------------------------------------------------------------------------------------------------------------------------------------------------------------------------------------------------------------------------------------------------------------------------------------------------------------------------------------------------------------------------------------------------------------------------------------------------------------------------------------|
| Image       | SHUMATT COMMANDER OF THE PARTY | A                                                                                                                                                                                                                                                                                                                                                                                                                                                                                                                                                                                                                                                                                                                                                                                                                                                                                                                                                                                                                                                                                                                                                                                                                                                                                                                                                                                                                                                                                                                                                                                                                                                                                                                                                                                                                                                                                                                                                                                                                                                                                                                              |
| Name        | Injector Orifice Plate's Front Lettering                                                                                                                                                                                                                                                                                                                                                                                                                                                                                                                                                                                                                                                                                                                                                                                                                                                                                                                                                                                                                                                                                                                                                                                                                                                                                                                                                                                                                                                                                                                                                                                                                                                                                                                                                                                                                                                                                                                                                                                                                                                                                      | Injector Orifice Plate's Side Lettering                                                                                                                                                                                                                                                                                                                                                                                                                                                                                                                                                                                                                                                                                                                                                                                                                                                                                                                                                                                                                                                                                                                                                                                                                                                                                                                                                                                                                                                                                                                                                                                                                                                                                                                                                                                                                                                                                                                                                                                                                                                                                        |
| Description | Orifice plate part number: 07#                                                                                                                                                                                                                                                                                                                                                                                                                                                                                                                                                                                                                                                                                                                                                                                                                                                                                                                                                                                                                                                                                                                                                                                                                                                                                                                                                                                                                                                                                                                                                                                                                                                                                                                                                                                                                                                                                                                                                                                                                                                                                                | /                                                                                                                                                                                                                                                                                                                                                                                                                                                                                                                                                                                                                                                                                                                                                                                                                                                                                                                                                                                                                                                                                                                                                                                                                                                                                                                                                                                                                                                                                                                                                                                                                                                                                                                                                                                                                                                                                                                                                                                                                                                                                                                              |
| No.         | 3,000                                                                                                                                                                                                                                                                                                                                                                                                                                                                                                                                                                                                                                                                                                                                                                                                                                                                                                                                                                                                                                                                                                                                                                                                                                                                                                                                                                                                                                                                                                                                                                                                                                                                                                                                                                                                                                                                                                                                                                                                                                                                                                                         | 4                                                                                                                                                                                                                                                                                                                                                                                                                                                                                                                                                                                                                                                                                                                                                                                                                                                                                                                                                                                                                                                                                                                                                                                                                                                                                                                                                                                                                                                                                                                                                                                                                                                                                                                                                                                                                                                                                                                                                                                                                                                                                                                              |
| Image       | 0-25mm<br>0.001mm                                                                                                                                                                                                                                                                                                                                                                                                                                                                                                                                                                                                                                                                                                                                                                                                                                                                                                                                                                                                                                                                                                                                                                                                                                                                                                                                                                                                                                                                                                                                                                                                                                                                                                                                                                                                                                                                                                                                                                                                                                                                                                             | SHUMATT CONTRACTOR OF THE PARTY |
| Name        | Injector Orifice Plate's Thickness                                                                                                                                                                                                                                                                                                                                                                                                                                                                                                                                                                                                                                                                                                                                                                                                                                                                                                                                                                                                                                                                                                                                                                                                                                                                                                                                                                                                                                                                                                                                                                                                                                                                                                                                                                                                                                                                                                                                                                                                                                                                                            | 9-Grid Plastic Box                                                                                                                                                                                                                                                                                                                                                                                                                                                                                                                                                                                                                                                                                                                                                                                                                                                                                                                                                                                                                                                                                                                                                                                                                                                                                                                                                                                                                                                                                                                                                                                                                                                                                                                                                                                                                                                                                                                                                                                                                                                                                                             |
| Description | Injector orifice plate's thickness range:<br>4.02mm∽4.108mm.                                                                                                                                                                                                                                                                                                                                                                                                                                                                                                                                                                                                                                                                                                                                                                                                                                                                                                                                                                                                                                                                                                                                                                                                                                                                                                                                                                                                                                                                                                                                                                                                                                                                                                                                                                                                                                                                                                                                                                                                                                                                  | Prevent damage to the orifice plates during transportation                                                                                                                                                                                                                                                                                                                                                                                                                                                                                                                                                                                                                                                                                                                                                                                                                                                                                                                                                                                                                                                                                                                                                                                                                                                                                                                                                                                                                                                                                                                                                                                                                                                                                                                                                                                                                                                                                                                                                                                                                                                                     |