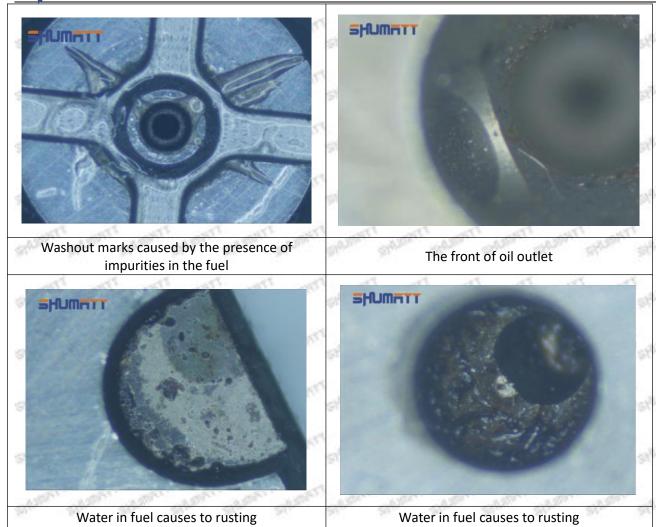

#### (1) 095000-5880 Injector Orifice Plate 07# Testing

All 095000-5880 injector orifice plate 07# parts are subjected to A-hole flow test, Z-hole flow test, precision test, high temperature test, low temperature test, pressure test, leakage test, durability test, and various working condition tests.

### (2) 095000-5880 Injector Orifice Plate 07# Inspection

The factory inspection of 095000-5880 injector orifice plate 07# is undergone three inspections - full inspection, random inspection, and batch inspection. Different brands of test benches are used to test 095000-5880 injector orifice plate 07# for a total of no less than three times for factory inspection, and 095000-5880 injector orifice plate 07# installation testing environment are progressed in dust-free workshop.