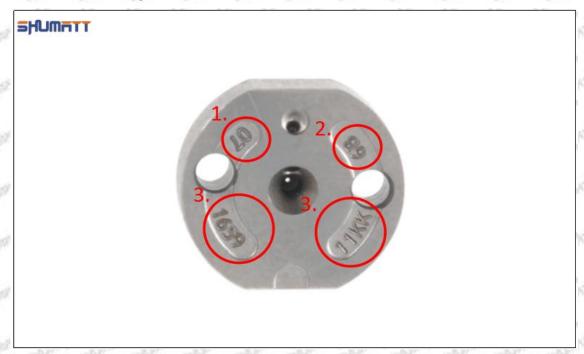

#### (2) 095000-5880 Injector Orifice Plate 07# Part Number Common Writing

07#,7#, 07, 7, 295040-6120, 2950406120, 2950406120