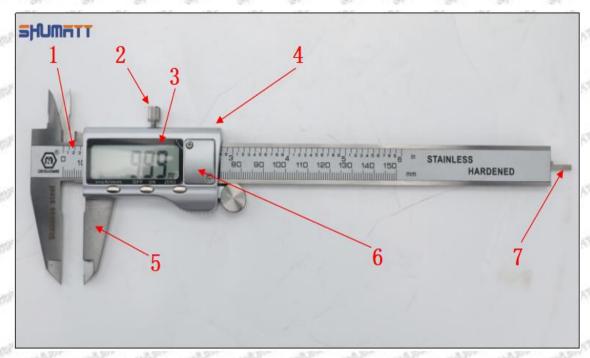

## Content

| 1. 095000-5880 Injector Orifice Plate Introduction                                             | 2  |
|------------------------------------------------------------------------------------------------|----|
| 1.1. 095000-5880 Injector Orifice Plate 07# Basic Information                                  | 2  |
| 1.2. 095000-5880 Injector Orifice Plate 07# Common Part Number                                 | 2  |
| 1.3. 095000-5880 Injector Orifice Plate 07# Specifications and Dimensions                      |    |
| 1.4. 095000-5880 Injector Orifice Plate 07# Quality Control                                    | 3  |
| 1.5. 095000-5880 Injector Orifice Plate 07# Customized Service                                 |    |
| 1.6.095000-5880 Injector Orifice Plate 07# Packing List                                        | 5  |
| 1.7. 095000-5880 Injector Orifice Plate 07# Lettering Detail's Display                         | 6  |
| 1.8.095000-5880 Injector Orifice Plate 07# Thickness Measurement Tool's Introduction           |    |
| 1.9.095000-5880 Injector Orifice Plate 07# Thickness Measurement Methods                       |    |
| 1.10. 095000-5880 Injector Orifice Plate 07# Warranty Instructions                             | 12 |
| 1.11.095000-5880 Injector Orifice Plate 07# Manufacturer                                       | 13 |
| 2. 095000-5880 Injector Orifice Plate 07# Technical Support                                    | 13 |
| 2.1.095000-5880 Injector Orifice Plate 07# Inspection and Semi Ball Inspection                 |    |
| 2.2.095000-5880 Injector Orifice Plate 07# Level of Damage Inspection                          | 15 |
| 2.3.095000-5880 Injector Orifice Plate 07# Installation Steps                                  | 18 |
| 2.4.095000-5880 Injector Orifice Plate 07# Technical Support Obtaining Methods                 |    |
| 3.095000-5880 Injector Orifice Plate 07# Purchase and Delivery                                 | 32 |
| 3.1.095000-5880 Injector Orifice Plate 07# Purchase Payment Methods                            |    |
| 3.2.095000-5880 Injector Orifice Plate 07# Main Sales Markets                                  |    |
| 3.3.095000-5880 Injector Orifice Plate 07# Declaration Requirements                            | 33 |
| 3.4.095000-5880 Injector Orifice Plate 07# Shipping Ways                                       | 33 |
| 3.5.095000-5880 Injector Orifice Plate 07# Lead time                                           | 33 |
| 3.6.095000-5880 Injector Orifice Plate 07# Logistics Time for Destination Out of China's Areas |    |
| 3.7.095000-5880 Injector Orifice Plate 07# Packing                                             |    |
| 4.095000-5880 Injector Orifice Plate 07# Storage Standard                                      | 34 |
| 5. Company Information                                                                         |    |
| 5.1. Company Introduction                                                                      | 36 |
| 5.2. Sales-men's Contact Information                                                           |    |
| 6. Copyright Statement                                                                         | 36 |

### 1.2. 095000-5880 Injector Orifice Plate 07# Common Part Number