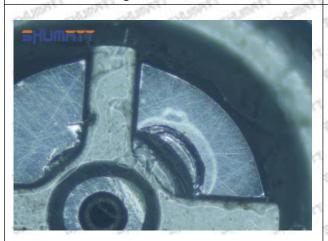

#### (1) 095000-5880 Injector Orifice Plate 07# Testing

All 095000-5880 injector orifice plate 07# parts are subjected to A-hole flow test, Z-hole flow test, precision test, high temperature test, low temperature test, pressure test, leakage test, durability test, and various working condition tests.