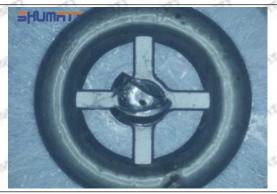

#### (1) 095000-5880 Injector Orifice Plate 07# Testing

All 095000-5880 injector orifice plate 07# parts are subjected to A-hole flow test, Z-hole flow test, precision test, high temperature test, low temperature test, pressure test, leakage test, durability test, and various working condition tests.

### (2) 095000-5880 Injector Orifice Plate 07# Inspection

The factory inspection of 095000-5880 injector orifice plate 07# is undergone three inspections - full inspection, random inspection, and batch inspection. Different brands of test benches are used to test 095000-5880 injector orifice plate 07# for a total of no less than three times for factory inspection, and 095000-5880 injector orifice plate 07# installation testing environment are progressed in dust-free workshop.