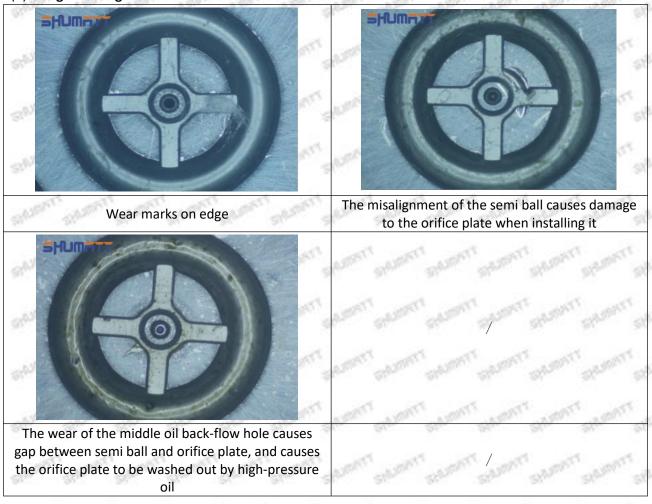

ed, then the fuel injector cannot work normally.

⚠ The wear on orifice plate's surface causes gap to the semi ball, which leads to large volume of oil return, in serious cases, the pressure can not be built up and nozzle will spray oil directly.

The blockage of the oil inlet hole (side hole) will cause small amount of oil return, the blockage of oil inlet side hole will cause the injector cannot build a pressure chamber, as a result, the injector cannot work normally.

(2) Magnified 500 times under the microscope, check the plane position of the semi ball, if there is any scratch, it is recommended to replace it.

Mob/WhatsApp: +86 13410541523 Tel: +8675523215133

Email: ruby@shumatt.com



## 2.2.095000-5880 Injector Orifice Plate 07# Level of Damage Inspection

### (1) Slight Damaged



Mob/WhatsApp: +86 13410541523 Tel: +8675523215133

Email: <u>ruby@shumatt.com</u> Website: <u>www.shumatt.com</u>

### (2) Moderate Damaged



Wear marks on edge



The misalignment of the semi ball causes damage to the orifice plate when installing it



The wear of the middle oil back-flow hole causes gap between semi ball and orifice plate, and causes the orifice plate to be washed out by high-pressure oil

ģģ

/

#### (3) Highly Damaged



Obvious Wear marks on edge



The misalignment of the semi ball causes damage to the orifice plate when installing it

Mob/WhatsApp: +86 13410541523

Email: ruby@shumatt.com

© 2022 Shenzhen Shumatt Technology Co., Ltd

Tel: +8675523215133

# SHUMATT

# Shenzhen Shumatt Technology Co., Ltd



The wear of the middle oil back-flow hole causes gap bet