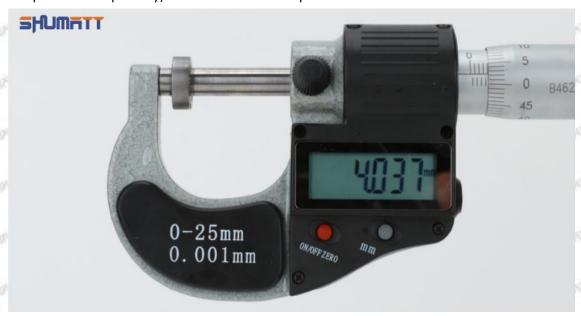

#### (2) 095000-5880 Injector Orifice Plate 07# Customized Items

| No.         | Sin Sin SI Sin Sin                                                                                                                                                                                                                                                                                                                                                                                                                                                                                                                                                                                                                                                                                                                                                                                                                                                                                                                                                                                                                                                                                                                                                                                                                                                                                                                                                                                                                                                                                                                                                                                                                                                                                                                                                                                                                                                                                                                                                                                                                                                                                                            | 2                                                                                                                                                                                                                                                                                                                                                                                                                                                                                                                                                                                                                                                                                                                                                                                                                                                                                                                                                                                                                                                                                                                                                                                                                                                                                                                                                                                                                                                                                                                                                                                                                                                                                                                                                                                                                                                                                                                                                                                                                                                                                                                              |
|-------------|-------------------------------------------------------------------------------------------------------------------------------------------------------------------------------------------------------------------------------------------------------------------------------------------------------------------------------------------------------------------------------------------------------------------------------------------------------------------------------------------------------------------------------------------------------------------------------------------------------------------------------------------------------------------------------------------------------------------------------------------------------------------------------------------------------------------------------------------------------------------------------------------------------------------------------------------------------------------------------------------------------------------------------------------------------------------------------------------------------------------------------------------------------------------------------------------------------------------------------------------------------------------------------------------------------------------------------------------------------------------------------------------------------------------------------------------------------------------------------------------------------------------------------------------------------------------------------------------------------------------------------------------------------------------------------------------------------------------------------------------------------------------------------------------------------------------------------------------------------------------------------------------------------------------------------------------------------------------------------------------------------------------------------------------------------------------------------------------------------------------------------|--------------------------------------------------------------------------------------------------------------------------------------------------------------------------------------------------------------------------------------------------------------------------------------------------------------------------------------------------------------------------------------------------------------------------------------------------------------------------------------------------------------------------------------------------------------------------------------------------------------------------------------------------------------------------------------------------------------------------------------------------------------------------------------------------------------------------------------------------------------------------------------------------------------------------------------------------------------------------------------------------------------------------------------------------------------------------------------------------------------------------------------------------------------------------------------------------------------------------------------------------------------------------------------------------------------------------------------------------------------------------------------------------------------------------------------------------------------------------------------------------------------------------------------------------------------------------------------------------------------------------------------------------------------------------------------------------------------------------------------------------------------------------------------------------------------------------------------------------------------------------------------------------------------------------------------------------------------------------------------------------------------------------------------------------------------------------------------------------------------------------------|
| Image       | SHUMATT COMMANDER OF THE PARTY | A                                                                                                                                                                                                                                                                                                                                                                                                                                                                                                                                                                                                                                                                                                                                                                                                                                                                                                                                                                                                                                                                                                                                                                                                                                                                                                                                                                                                                                                                                                                                                                                                                                                                                                                                                                                                                                                                                                                                                                                                                                                                                                                              |
| Name        | Injector Orifice Plate's Front Lettering                                                                                                                                                                                                                                                                                                                                                                                                                                                                                                                                                                                                                                                                                                                                                                                                                                                                                                                                                                                                                                                                                                                                                                                                                                                                                                                                                                                                                                                                                                                                                                                                                                                                                                                                                                                                                                                                                                                                                                                                                                                                                      | Injector Orifice Plate's Side Lettering                                                                                                                                                                                                                                                                                                                                                                                                                                                                                                                                                                                                                                                                                                                                                                                                                                                                                                                                                                                                                                                                                                                                                                                                                                                                                                                                                                                                                                                                                                                                                                                                                                                                                                                                                                                                                                                                                                                                                                                                                                                                                        |
| Description | Orifice plate part number: 07#                                                                                                                                                                                                                                                                                                                                                                                                                                                                                                                                                                                                                                                                                                                                                                                                                                                                                                                                                                                                                                                                                                                                                                                                                                                                                                                                                                                                                                                                                                                                                                                                                                                                                                                                                                                                                                                                                                                                                                                                                                                                                                | /                                                                                                                                                                                                                                                                                                                                                                                                                                                                                                                                                                                                                                                                                                                                                                                                                                                                                                                                                                                                                                                                                                                                                                                                                                                                                                                                                                                                                                                                                                                                                                                                                                                                                                                                                                                                                                                                                                                                                                                                                                                                                                                              |
| No.         | 3,000                                                                                                                                                                                                                                                                                                                                                                                                                                                                                                                                                                                                                                                                                                                                                                                                                                                                                                                                                                                                                                                                                                                                                                                                                                                                                                                                                                                                                                                                                                                                                                                                                                                                                                                                                                                                                                                                                                                                                                                                                                                                                                                         | 4                                                                                                                                                                                                                                                                                                                                                                                                                                                                                                                                                                                                                                                                                                                                                                                                                                                                                                                                                                                                                                                                                                                                                                                                                                                                                                                                                                                                                                                                                                                                                                                                                                                                                                                                                                                                                                                                                                                                                                                                                                                                                                                              |
| Image       | 0-25mm<br>0.001mm                                                                                                                                                                                                                                                                                                                                                                                                                                                                                                                                                                                                                                                                                                                                                                                                                                                                                                                                                                                                                                                                                                                                                                                                                                                                                                                                                                                                                                                                                                                                                                                                                                                                                                                                                                                                                                                                                                                                                                                                                                                                                                             | SHUMATT CONTRACTOR OF THE PARTY |
| Name        | Injector Orifice Plate's Thickness                                                                                                                                                                                                                                                                                                                                                                                                                                                                                                                                                                                                                                                                                                                                                                                                                                                                                                                                                                                                                                                                                                                                                                                                                                                                                                                                                                                                                                                                                                                                                                                                                                                                                                                                                                                                                                                                                                                                                                                                                                                                                            | 9-Grid Plastic Box                                                                                                                                                                                                                                                                                                                                                                                                                                                                                                                                                                                                                                                                                                                                                                                                                                                                                                                                                                                                                                                                                                                                                                                                                                                                                                                                                                                                                                                                                                                                                                                                                                                                                                                                                                                                                                                                                                                                                                                                                                                                                                             |
| Description | Injector orifice plate's thickness range:<br>4.02mm∽4.108mm.                                                                                                                                                                                                                                                                                                                                                                                                                                                                                                                                                                                                                                                                                                                                                                                                                                                                                                                                                                                                                                                                                                                                                                                                                                                                                                                                                                                                                                                                                                                                                                                                                                                                                                                                                                                                                                                                                                                                                                                                                                                                  | Prevent damage to the orifice plates during transportation                                                                                                                                                                                                                                                                                                                                                                                                                                                                                                                                                                                                                                                                                                                                                                                                                                                                                                                                                                                                                                                                                                                                                                                                                                                                                                                                                                                                                                                                                                                                                                                                                                                                                                                                                                                                                                                                                                                                                                                                                                                                     |