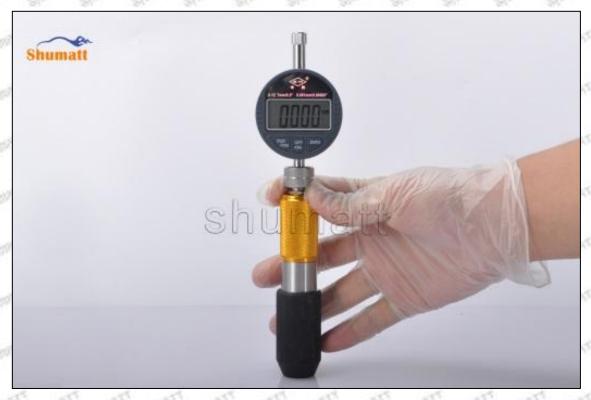

Abnormal conditions are properly explained such as: 1.Black smoke, 2. Engine shake, 3. Difficulty starting the engine, 4. Engine noise, 5. Oil leakage etc.

The above conditions may also be affected by incorrect installation of the fuel injector. If it is confirmed that it is product problem after being tested by our company, the injector orifice plate is within the scope of warranty.

#### (2) . 095000-5880 Injector Orifice Plate 07# Warranty Coverage

After customer receives the 095000-5880 injector orifice plate 07# within 15 days , customer can choose to replace it if there is a performance failure and the product has no appearance damage;