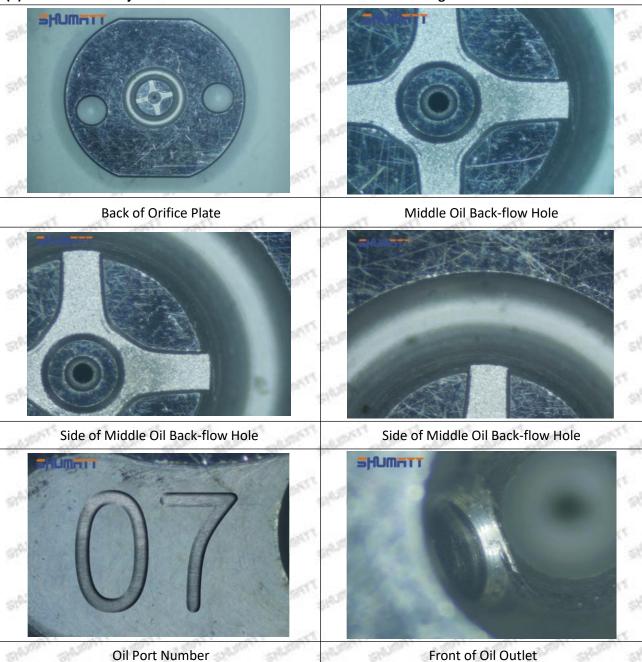

#### (1) 095000-5880 Injector Orifice Plate 07# Testing

All 095000-5880 injector orifice plate 07# parts are subjected to A-hole flow test, Z-hole flow test, precision test, high temperature test, low temperature test, pressure test, leakage test, durability test, and various working condition tests.

### (2) 095000-5880 Injector Orifice Plate 07# Inspection

The factory inspection of 095000-5880 injector orifice plate 07# is undergone three inspections - full inspection, random inspection, and batch inspection. Different brands of test benches are used to test 095000-5880 injector orifice plate 07# for a total of no less than three times for factory inspection, and 095000-5880 injector orifice plate 07# installation testing environment are progressed in dust-free workshop.