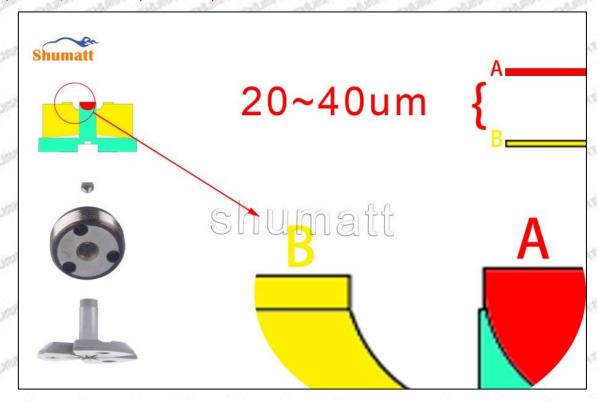

If the 095000-5880 injector orifice plate 07# has performance problems during the warranty period (3 months), and it is confirmed to be product's problems after being tested, you can contact our salesmen to replace the same model or a reworked product with the same performance for free;

If the injector orifice plate is confirmed to be fault-free, it can only be repaired and it will be returned as original way.