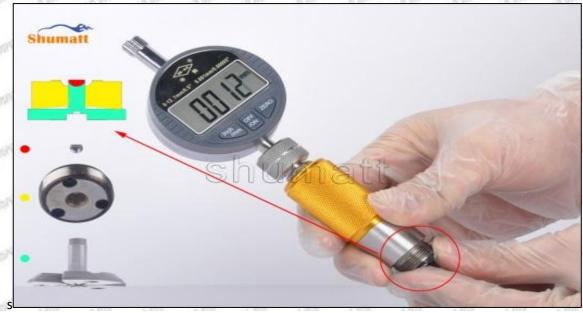

Abnormal conditions are properly explained such as: 1.Black smoke, 2. Engine shake, 3. Difficulty starting the engine, 4. Engine noise, 5. Oil leakage etc.

The above conditions may also be affected by incorrect installation of the fuel injector. If it is confirmed that it is product problem after being tested by our company, the injector orifice plate is within the scope of warranty.

#### (2) . 095000-5880 Injector Orifice Plate 07# Warranty Coverage

After customer receives the 095000-5880 injector orifice plate 07# within 15 days , customer can choose to replace it if there is a performance failure and the product has no appearance damage;

If the 095000-5880 injector orifice plate 07# has performance problems during the warranty period (3 months), and it is confirmed to be product's problems after being tested, you can contact our salesmen to replace the same model or a reworked product with the same performance for free;