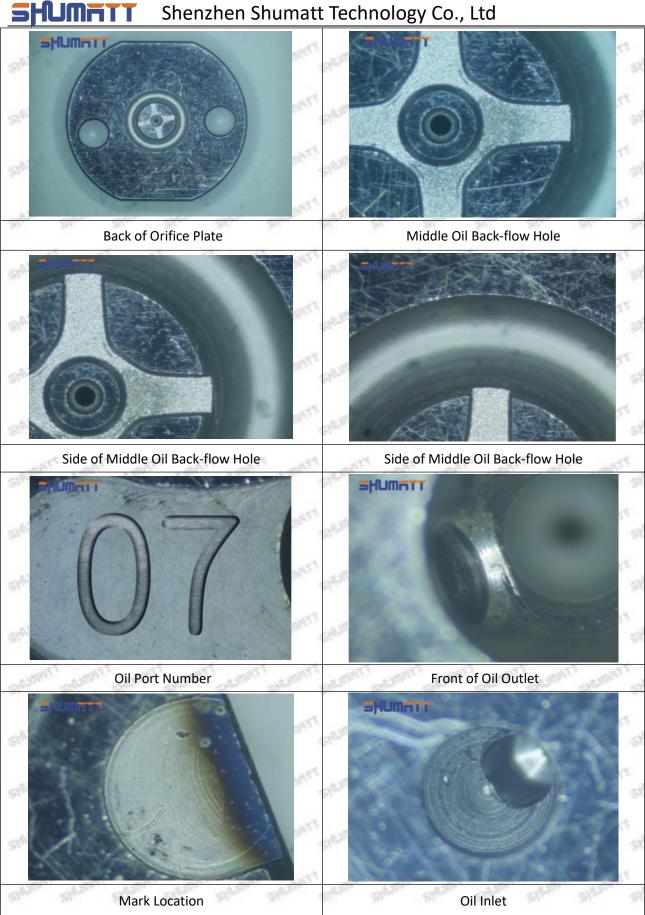

## (3) 095000-5940 Injector Orifice Plate 9# Liwei Orifice Plate's Multi-angle Pictures

Mob/WhatsApp: +86 13410541523 Tel: +8675523215133

Email: ruby@shumatt.com

© 2022 Shenzhen Shumatt Technology Co., Ltd

6/38

Mob/WhatsApp: +86 13410541523 Tel: +8675523215133

Email: ruby@shumatt.com

© 2022 Shenzhen Shumatt Technology Co., Ltd