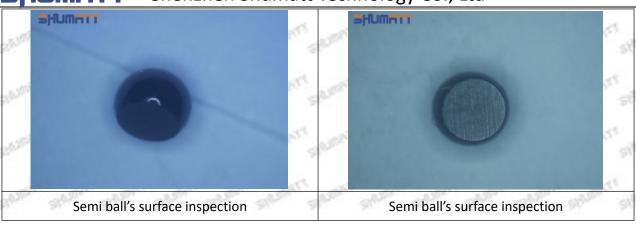

#### 2.1.095000-5940 Injector Orifice Plate 31# Inspection and Semi Ball Inspection

(1) Magnify 500 times under the microscope to check whether there is indentation on the sealing surface and the oil outlet hole of the orifice plate, check whether there is wear, scratch, damage, rust, depression, semicircle in the center hole of the orifice plate.

(2) Magnified 500 times under the microscope, check the plane position of the semi ball, if there is any scratch, it is recommended to replace it.

Mob/WhatsApp: +86 13410541523 Tel: +8675523215133

Email: ruby@shumatt.com