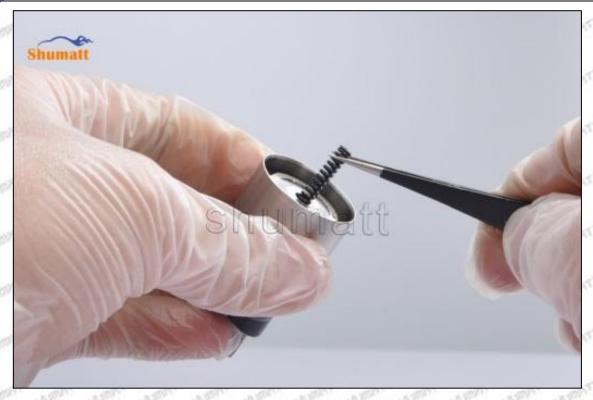

Tel: +8675523215133

(11) Rotate (CRT084) clockwise with a torque wrench to tighten the lock nut to 70-75Nm, see as Pic No.11

Pic No.11

(12) When installing the semi ball, it should be noted that the plane of the semi ball cannot be reversed, otherwise it may cause damage to the orifice plate, see as Pic No.12