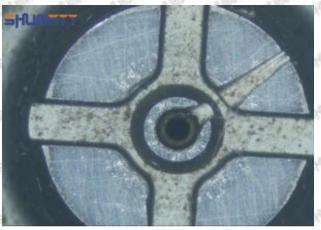

#### 2.1.095000-5940 Injector Orifice Plate 31# Inspection and Semi Ball Inspection

(1) Magnify 500 times under the microscope to check whether there is indentation on the sealing surface and the oil outlet hole of the orifice plate, check whether there is wear, scratch, damage, rust, depression, semicircle in the center hole of the orifice plate.

## Shenzhen Shumatt Technology Co., Ltd

Orifice plate center deviation inspection

There is indentation on the side, the orifice plate needs to be replaced

There is indentation in the middle oil back-flow hole, the orifice plate needs to be replaced