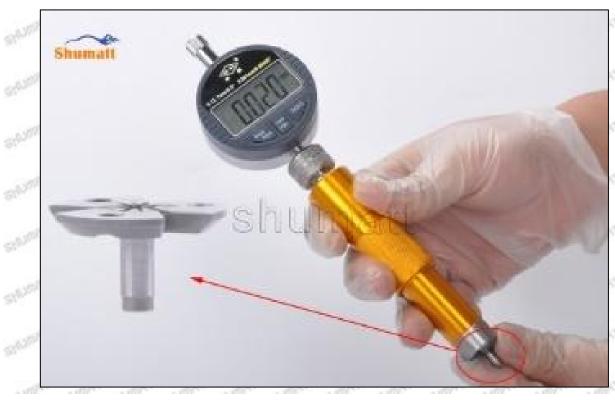

Pic No. 5

(7) Install the air clearance lift measuring tool and dial gauge in the measuring tool (CRT220) and place it at zero port for air clearance measurement, see as Pic No. 6

Pic No. 6

Mob/WhatsApp: +86 13410541523 Tel: +8675523215133 Email: ruby@shumatt.com

© 2022 Shenzhen Shumatt Technology Co., Ltd

Air clearance measurement normal range value is 45-50 (um) microns.

(8) The measurement of air clearance is in the normal range, within 45-50 (um) microns, see as Pic No. 7

Pic No. 7

A Notice: The air gap is the distance between plane A and plane B at the top of the armature, if the gap is not within 45-50 (um) microns, please replace it.

Email: ruby@shumatt.com

© 2022 Shenzhen Shumatt Technology Co., Ltd