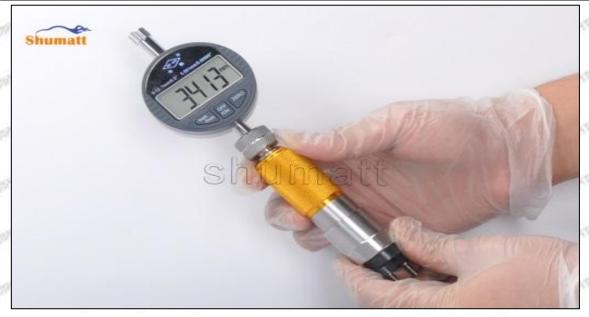

© 2022 Shenzhen Shumatt Technology Co., Ltd

Place the buffer lift measurement tool and dial gauge in the measuring tool (CRT220) at zero port for buffer stroke measurement, see as Pic No. 3

Pic No. 3

Buffer Stroke: When the solenoid valve is powered off, the spring force of the opened solenoid valve transfers to the center of the armature plate and drives the armature plate to go down. When the valve ball contacts the oil return hole in the center of the orifice plate, the oil back-flow hole is closed. However, the armature plate has to run down a certain distance under the inertia, and this distance is called the buffer stroke.

The normal range of the buffer stroke is 20-40 (um) microns.

(6) The measurement of buffer lift is in the normal range, within 20-40 (um) microns, see as Pic No. 4

Mob/WhatsApp: +86 13410541523 Tel: +8675523215133 Email: ruby@shumatt.com

© 2022 Shenzhen Shumatt Technology Co., Ltd

20/38

Pic No. 4

A Notice: The buffer stroke is the distance between the plane A of the semi ball to the plane B of the lock nut. If it is lower than 20-40 (um) microns, grin the B plane to 20-40 (um) microns. If it is higher than 20-40 (um) microns, check worn parts and replace it.