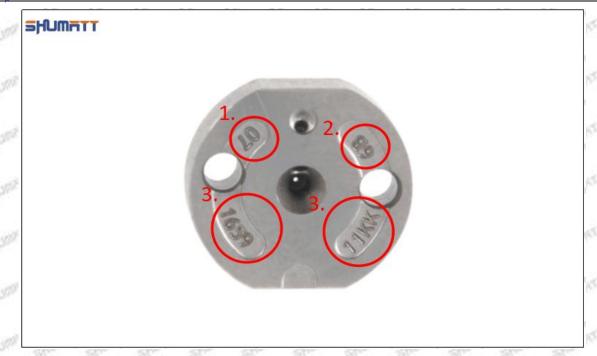

### (1) Orifice Plate's Lettering

Mob/WhatsApp: +86 13410541523 Tel: +8675523215133

Email: <u>ruby@shumatt.com</u> Website: <u>www.shumatt.com</u>

Pic No. 1

| 1: Oil Port Number | 2: Grade Recognition Number | 3: Manufacture Number | 177 Last 1 |
|--------------------|-----------------------------|-----------------------|------------|