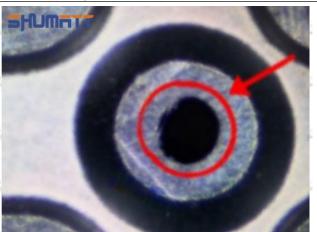

#### 2.1.095000-5940 Injector Orifice Plate 31# Inspection and Semi Ball Inspection

(1) Magnify 500 times under the microscope to check whether there is indentation on the sealing surface and the oil outlet hole of the orifice plate, check whether there is wear, scratch, damage, rust, depression, semicircle in the center hole of the orifice plate.

## Shenzhen Shumatt Technology Co., Ltd

Orifice plate center deviation inspection

There is indentation on the side, the orifice plate needs to be replaced

There is indentation in the middle oil back-flow hole, the orifice plate needs to be replaced