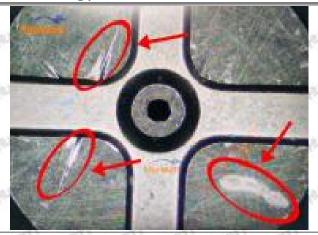

#### 2.1.095000-5940 Injector Orifice Plate 31# Inspection and Semi Ball Inspection

(1) Magnify 500 times under the microscope to check whether there is indentation on the sealing surface and the oil outlet hole of the orifice plate, check whether there is wear, scratch, damage, rust, depression, semicircle in the center hole of the orifice plate.

## Shenzhen Shumatt Technology Co., Ltd

Orifice plate center deviation inspection

There is indentation on the side, the orifice plate needs to be replaced

There is indentation in the middle oil back-flow hole, the orifice plate needs to be replaced

The middle oil back-flow hole is semicircular, the orifice plate needs to be replaced

Website: www.shumatt.com

⚠ The blockage of the oil back-flow hole will cause small volume of the oil return, and the oil will not be injected.