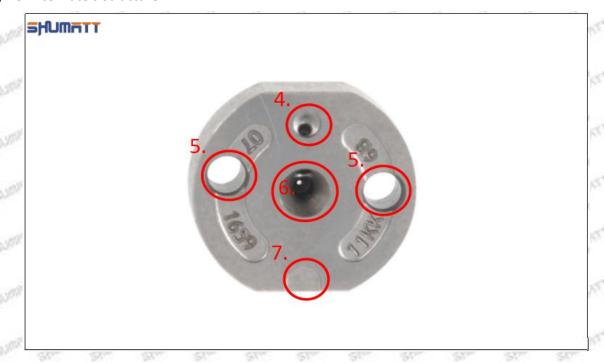

### (2) Orifice Plate's Structure

Pic No. 2

| 4: Oil Inlet         | 5: Stabilizing Pin   | 6: Front of Oil | 7: Mark Location |
|----------------------|----------------------|-----------------|------------------|
| 21/200 22/200 22/200 | 21/20 21/20 21/20 21 | Back-flow Hole  | 21/20 21/20 21/2 |