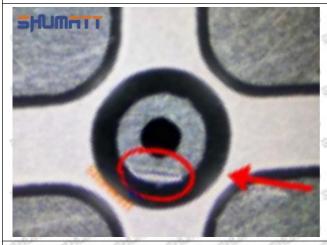

#### 2.1.095000-5940 Injector Orifice Plate 31# Inspection and Semi Ball Inspection

(1) Magnify 500 times under the microscope to check whether there is indentation on the sealing surface and the oil outlet hole of the orifice plate, check whether there is wear, scratch, damage, rust, depression, semicircle in the center hole of the orifice plate.

## Shenzhen Shumatt Technology Co., Ltd

Orifice plate center deviation inspection

There is indentation on the side, the orifice plate needs to be replaced

There is indentation in the middle oil back-flow hole, the orifice plate needs to be replaced

The middle oil back-flow hole is semicircular, the orifice plate needs to be replaced

Website: www.shumatt.com

⚠ The blockage of the oil back-flow hole will cause small volume of the oil return, and the oil will not be injected.