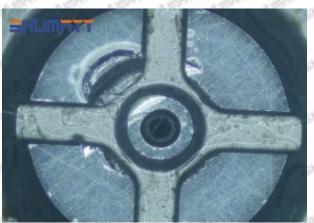

#### 2.1.095000-5940 Injector Orifice Plate 31# Inspection and Semi Ball Inspection

(1) Magnify 500 times under the microscope to check whether there is indentation on the sealing surface and the oil outlet hole of the orifice plate, check whether there is wear, scratch, damage, rust, depression, semicircle in the center hole of the orifice plate.

## Shenzhen Shumatt Technology Co., Ltd

Orifice plate center deviation inspection

There is indentation on the side, the orifice plate needs to be replaced

There is indentation in the middle oil back-flow hole, the orifice plate needs to be replaced