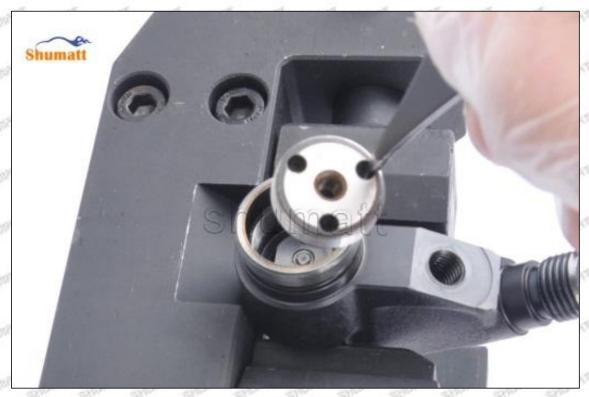

#### (9) Install lock nut, see as Pic No. 9

Pic No. 9 (10) Install the (CRT230) 3-jaw tool inside the CRT029 on the lock nut, see as Pic No.10

Mob/WhatsApp: +86 13410541523 Email: ruby@shumatt.com

© 2022 Shenzhen Shumatt Technology Co., Ltd

Tel: +8675523215133

(11) Rotate (CRT084) clockwise with a torque wrench to tighten the lock nut to 70-75Nm, see as Pic No.11

Pic No.11

(12) When installing the semi ball, it should be noted that the plane of the semi ball cannot be reversed, otherwise it may cause damage to the orifice plate, see as Pic No.12