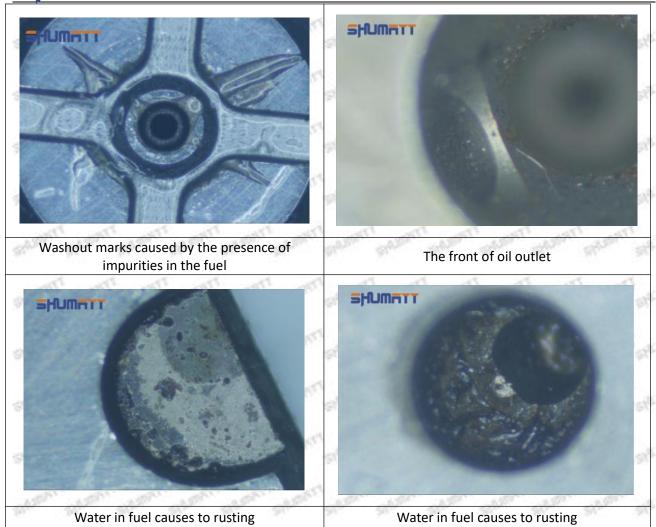

#### (4) More Pictures of Orifice Plate's Damage Details

The misalignment of the semi ball

Marks of the misalignment of the semi ball

The indentation of the misalignment of the semi ball

Washout marks caused by the presence of impurities in the fuel