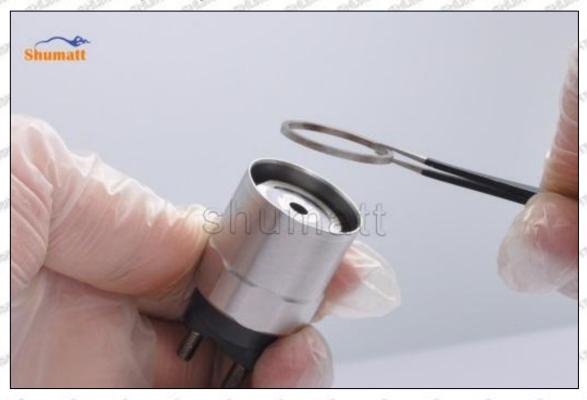

#### 2.3.095000-5940 Injector Orifice Plate 31# Installation Steps

(1) Before install 095000-5940 injector orifice plate 31#, clean it in an ultrasonic cleaning machine for 3-5 minutes so that to make the dirt, anti-rust oil oxide, paraffin base, naphthenic base, intermediate base, salt, lead naphthenate, zinc naphthenate, sodium petroleum sulfonate, barium petroleum sulfonate, calcium petroleum sulfonate, tallow diamine trioleate and rosin amine shedding fall off.

Mob/WhatsApp: +86 13410541523 Tel: +8675523215133

Email: ruby@shumatt.com

© 2022 Shenzhen Shumatt Technology Co., Ltd

- (2) Use compressed air to clean up the cleaning fluid attached to the surface of the cleaned orifice plate to meet the use standard.
- (3) When installing the orifice plate, install it according to the oil hole A on the orifice plate, and match A, B, C on the orifice plate with A, B, C on the injector house. See as Pic No. 1