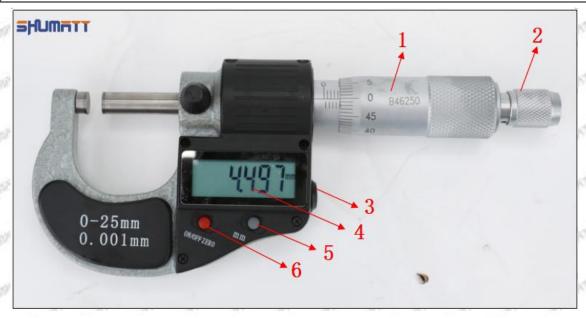

#### (2) Electronic Digital Display Micrometer

#### Technical Parameters

1. Range: 0-25mm,25-50mm,50-75mm,75-100mm

2. Resolution: 0.001mm

3. Power: Voltage 1.5V button battery
4. Working Temperature: 0∽+40°C
5. Storage Temperature: -20∽+70°C
6. Environment Humidity: ≤80%

Parts' Name

Mob/WhatsApp: +86 13410541523 Tel: +8675523215133
Email: ruby@shumatt.com Website: www.shumatt.com

© 2022 Shenzhen Shumatt Technology Co., Ltd

9/38

Pic No.2

| 1: Micro-tube  | 2:Ratchet Force<br>Measuring Device | 3: Data Output<br>Port | 4: Display<br>Screen | 5: mm Function<br>Key |
|----------------|-------------------------------------|------------------------|----------------------|-----------------------|
| 6: ON/OFF ZERO | an lan lan                          | Mr. 1995               | 775cm 1 775cm        | - 1 mm                |
| Function Key   | THE PERSON SHAPE                    | Story Story            | 2777                 | V200                  |