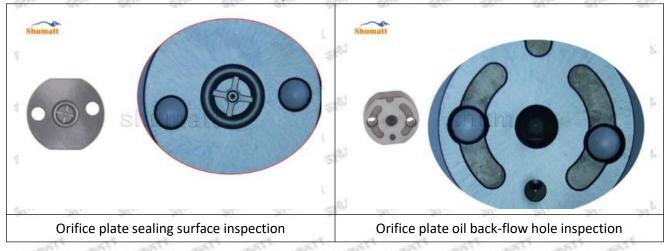

#### 2.1.095000-5940 Injector Orifice Plate 31# Inspection and Semi Ball Inspection

(1) Magnify 500 times under the microscope to check whether there is indentation on the sealing surface and the oil outlet hole of the orifice plate, check whether there is wear, scratch, damage, rust, depression, semicircle in the center hole of the orifice plate.

## Shenzhen Shumatt Technology Co., Ltd

Orifice plate center deviation inspection

There is indentation on the side, the orifice plate needs to be replaced

There is indentation in the middle oil back-flow hole, the orifice plate needs to be replaced

The middle oil back-flow hole is semicircular, the orifice plate needs to be replaced

Website: www.shumatt.com

⚠ The blockage of the oil back-flow hole will cause small volume of the oil return, and the oil will not be injected.

⚠ When oil back-flow hole becomes larger, it causes the semi ball to be not tightly sealed, which causes the fuel injection pressure cannot be established, then the fuel injector cannot work normally.

⚠ The wear on orifice plate's surface causes gap to the semi ball, which leads to large volume of oil return, in serious cases, the pressure can not be built up and nozzle will spray oil directly.

The blockage of the oil inlet hole (side hole) will cause small amount of oil return, the blockage of oil inlet side hole will cause the injector cannot build a pressure chamber, as a result, the injector cannot work normally.