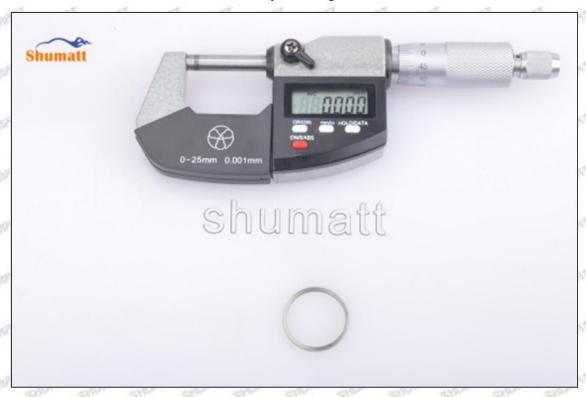

#### (2) Electronic Digital Display Micrometer

#### Technical Parameters

1. Range: 0-25mm,25-50mm,50-75mm,75-100mm

2. Resolution: 0.001mm

3. Power: Voltage 1.5V button battery
4. Working Temperature: 0∽+40°C
5. Storage Temperature: -20∽+70°C
6. Environment Humidity: ≤80%

Parts' Name

Mob/WhatsApp: +86 13410541523 Tel: +8675523215133
Email: ruby@shumatt.com Website: www.shumatt.com

© 2022 Shenzhen Shumatt Technology Co., Ltd

9/38

Pic No.2

| 1: Micro-tube  | 2:Ratchet Force<br>Measuring Device | 3: Data Output<br>Port | 4: Display<br>Screen | 5: mm Function<br>Key |
|----------------|-------------------------------------|------------------------|----------------------|-----------------------|
| 6: ON/OFF ZERO | an lan lan                          | Mr. 1995               | 775cm 1 775cm        | - 1 mm                |
| Function Key   | THE PERSON SHAPE                    | Story Story            | 2777                 | V200                  |