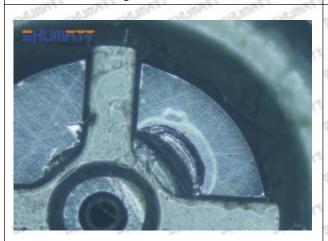

## Shenzhen Shumatt Technology Co., Ltd

Orifice plate center deviation inspection

There is indentation on the side, the orifice plate needs to be replaced

There is indentation in the middle oil back-flow hole, the orifice plate needs to be replaced

The middle oil back-flow hole is semicircular, the orifice plate needs to be replaced

Website: www.shumatt.com

⚠ The blockage of the oil back-flow hole will cause small volume of the oil return, and the oil will not be injected.