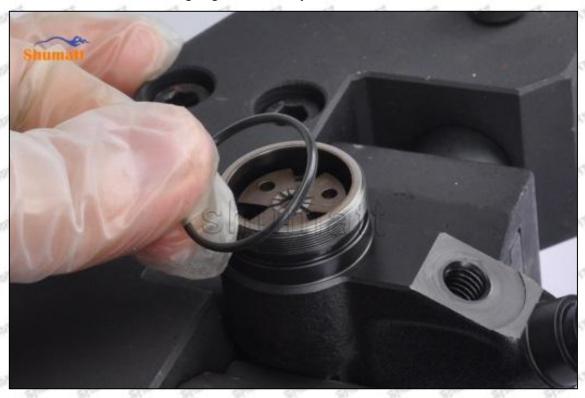

#### 2.3.095000-5940 Injector Orifice Plate 31# Installation Steps

(1) Before install 095000-5940 injector orifice plate 31#, clean it in an ultrasonic cleaning machine for 3-5 minutes so that to make the dirt, anti-rust oil oxide, paraffin base, naphthenic base, intermediate base, salt, lead naphthenate, zinc naphthenate, sodium petroleum sulfonate, barium petroleum sulfonate, calcium petroleum sulfonate, tallow diamine trioleate and rosin amine shedding fall off.

Mob/WhatsApp: +86 13410541523 Tel: +8675523215133

Email: ruby@shumatt.com

© 2022 Shenzhen Shumatt Technology Co., Ltd

- (2) Use compressed air to clean up the cleaning fluid attached to the surface of the cleaned orifice plate to meet the use standard.
- (3) When installing the orifice plate, install it according to the oil hole A on the orifice plate, and match A, B, C on the orifice plate with A, B, C on the injector house. See as Pic No. 1

Pic No. 1

(4) Put the orifice plate into the injector with the stabilizing pin inserted into the stabilizing hole, see as Pic

Pic No. 2

Mob/WhatsApp: +86 13410541523 Tel: +8675523215133 Email: ruby@shumatt.com