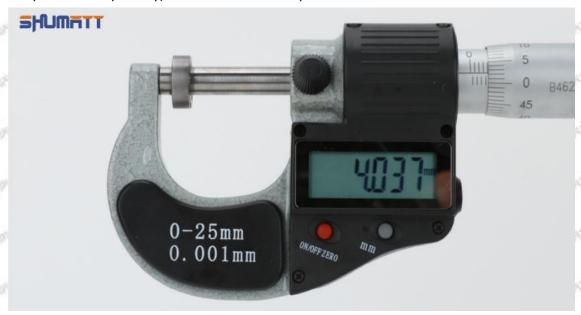

#### (2) Electronic Digital Display Micrometer

#### Technical Parameters

1. Range: 0-25mm,25-50mm,50-75mm,75-100mm

2. Resolution: 0.001mm

3. Power: Voltage 1.5V button battery
4. Working Temperature: 0∽+40°C
5. Storage Temperature: -20∽+70°C
6. Environment Humidity: ≤80%

Parts' Name

Mob/WhatsApp: +86 13410541523 Tel: +8675523215133
Email: ruby@shumatt.com Website: www.shumatt.com

© 2022 Shenzhen Shumatt Technology Co., Ltd

9/38

Pic No.2

| 1: Micro-tube  | 2:Ratchet Force<br>Measuring Device | 3: Data Output<br>Port | 4: Display<br>Screen | 5: mm Function<br>Key |
|----------------|-------------------------------------|------------------------|----------------------|-----------------------|
| 6: ON/OFF ZERO | an lan lan                          | Mr. 1995               | 775cm 1 775cm        | - 1 mm                |
| Function Key   | THE PERSON SHAPE                    | Story Story            | 2777                 | V200                  |

#### (2) Electronic Digital Display Micrometer

1. Preparation: Clean all surfaces of the caliper with a dry soft cloth, please make sure there is a battery in the caliper before using it;

#### 2. Use of ON/OFF ZERO function key:

In the "off "state, short press the ON/OFF ZERO function key to start up, the micrometer is in the metric reading (shown on the right of the display "mm") mode and display the set value. If there is no set value, the initial value is displayed as "0".