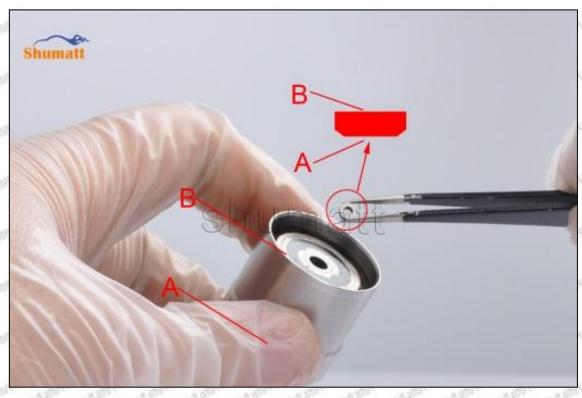

#### (9) Install lock nut, see as Pic No. 9

Pic No. 9 (10) Install the (CRT230) 3-jaw tool inside the CRT029 on the lock nut, see as Pic No.10

Mob/WhatsApp: +86 13410541523 Email: ruby@shumatt.com

© 2022 Shenzhen Shumatt Technology Co., Ltd

Tel: +8675523215133

(11) Rotate (CRT084) clockwise with a torque wrench to tighten the lock nut to 70-75Nm, see as Pic No.11

Pic No.11

(12) When installing the semi ball, it should be noted that the plane of the semi ball cannot be reversed, otherwise it may cause damage to the orifice plate, see as Pic No.12