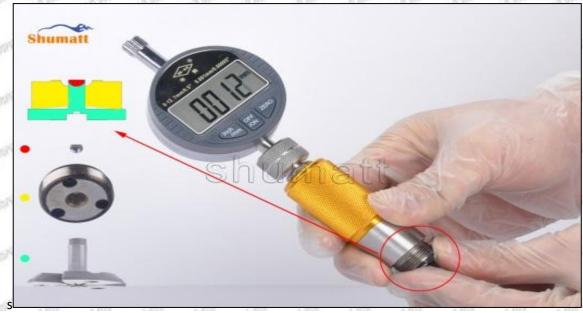

#### (2) 095000-6991 Injector Orifice Plate 10# Customized Items

| No.                 | The state of the s | 2                                                                                                                                                                                                                                                                                                                                                                                                                                                                                                                                                                                                                                                                                                                                                                                                                                                                                                                                                                                                                                                                                                                                                                                                                                                                                                                                                                                                                                                                                                                                                                                                                                                                                                                                                                                                                                                                                                                                                                                                                                                                                                                              |
|---------------------|--------------------------------------------------------------------------------------------------------------------------------------------------------------------------------------------------------------------------------------------------------------------------------------------------------------------------------------------------------------------------------------------------------------------------------------------------------------------------------------------------------------------------------------------------------------------------------------------------------------------------------------------------------------------------------------------------------------------------------------------------------------------------------------------------------------------------------------------------------------------------------------------------------------------------------------------------------------------------------------------------------------------------------------------------------------------------------------------------------------------------------------------------------------------------------------------------------------------------------------------------------------------------------------------------------------------------------------------------------------------------------------------------------------------------------------------------------------------------------------------------------------------------------------------------------------------------------------------------------------------------------------------------------------------------------------------------------------------------------------------------------------------------------------------------------------------------------------------------------------------------------------------------------------------------------------------------------------------------------------------------------------------------------------------------------------------------------------------------------------------------------|--------------------------------------------------------------------------------------------------------------------------------------------------------------------------------------------------------------------------------------------------------------------------------------------------------------------------------------------------------------------------------------------------------------------------------------------------------------------------------------------------------------------------------------------------------------------------------------------------------------------------------------------------------------------------------------------------------------------------------------------------------------------------------------------------------------------------------------------------------------------------------------------------------------------------------------------------------------------------------------------------------------------------------------------------------------------------------------------------------------------------------------------------------------------------------------------------------------------------------------------------------------------------------------------------------------------------------------------------------------------------------------------------------------------------------------------------------------------------------------------------------------------------------------------------------------------------------------------------------------------------------------------------------------------------------------------------------------------------------------------------------------------------------------------------------------------------------------------------------------------------------------------------------------------------------------------------------------------------------------------------------------------------------------------------------------------------------------------------------------------------------|
| Image               | SHUMATT COMMANDER OF THE PARTY  | SHUMATT A                                                                                                                                                                                                                                                                                                                                                                                                                                                                                                                                                                                                                                                                                                                                                                                                                                                                                                                                                                                                                                                                                                                                                                                                                                                                                                                                                                                                                                                                                                                                                                                                                                                                                                                                                                                                                                                                                                                                                                                                                                                                                                                      |
| Name                | Injector Orifice Plate's Front Lettering                                                                                                                                                                                                                                                                                                                                                                                                                                                                                                                                                                                                                                                                                                                                                                                                                                                                                                                                                                                                                                                                                                                                                                                                                                                                                                                                                                                                                                                                                                                                                                                                                                                                                                                                                                                                                                                                                                                                                                                                                                                                                       | Injector Orifice Plate's Side Lettering                                                                                                                                                                                                                                                                                                                                                                                                                                                                                                                                                                                                                                                                                                                                                                                                                                                                                                                                                                                                                                                                                                                                                                                                                                                                                                                                                                                                                                                                                                                                                                                                                                                                                                                                                                                                                                                                                                                                                                                                                                                                                        |
| Description         | Orifice plate part number: 10#                                                                                                                                                                                                                                                                                                                                                                                                                                                                                                                                                                                                                                                                                                                                                                                                                                                                                                                                                                                                                                                                                                                                                                                                                                                                                                                                                                                                                                                                                                                                                                                                                                                                                                                                                                                                                                                                                                                                                                                                                                                                                                 | Star Ston Ston Ston Ston Ston Str                                                                                                                                                                                                                                                                                                                                                                                                                                                                                                                                                                                                                                                                                                                                                                                                                                                                                                                                                                                                                                                                                                                                                                                                                                                                                                                                                                                                                                                                                                                                                                                                                                                                                                                                                                                                                                                                                                                                                                                                                                                                                              |
| No.                 |                                                                                                                                                                                                                                                                                                                                                                                                                                                                                                                                                                                                                                                                                                                                                                                                                                                                                                                                                                                                                                                                                                                                                                                                                                                                                                                                                                                                                                                                                                                                                                                                                                                                                                                                                                                                                                                                                                                                                                                                                                                                                                                                | 4                                                                                                                                                                                                                                                                                                                                                                                                                                                                                                                                                                                                                                                                                                                                                                                                                                                                                                                                                                                                                                                                                                                                                                                                                                                                                                                                                                                                                                                                                                                                                                                                                                                                                                                                                                                                                                                                                                                                                                                                                                                                                                                              |
| Image               | 0-25mm<br>0.001mm                                                                                                                                                                                                                                                                                                                                                                                                                                                                                                                                                                                                                                                                                                                                                                                                                                                                                                                                                                                                                                                                                                                                                                                                                                                                                                                                                                                                                                                                                                                                                                                                                                                                                                                                                                                                                                                                                                                                                                                                                                                                                                              | SHUMATT STATE OF THE PARTY OF T |
| Name                | Injector Orifice Plate's Thickness                                                                                                                                                                                                                                                                                                                                                                                                                                                                                                                                                                                                                                                                                                                                                                                                                                                                                                                                                                                                                                                                                                                                                                                                                                                                                                                                                                                                                                                                                                                                                                                                                                                                                                                                                                                                                                                                                                                                                                                                                                                                                             | 9-Grid Plastic Box                                                                                                                                                                                                                                                                                                                                                                                                                                                                                                                                                                                                                                                                                                                                                                                                                                                                                                                                                                                                                                                                                                                                                                                                                                                                                                                                                                                                                                                                                                                                                                                                                                                                                                                                                                                                                                                                                                                                                                                                                                                                                                             |
| Description         | Injector orifice plate's thickness range:<br>4.02mm∽4.108mm.                                                                                                                                                                                                                                                                                                                                                                                                                                                                                                                                                                                                                                                                                                                                                                                                                                                                                                                                                                                                                                                                                                                                                                                                                                                                                                                                                                                                                                                                                                                                                                                                                                                                                                                                                                                                                                                                                                                                                                                                                                                                   | Prevent damage to the orifice plates during transportation                                                                                                                                                                                                                                                                                                                                                                                                                                                                                                                                                                                                                                                                                                                                                                                                                                                                                                                                                                                                                                                                                                                                                                                                                                                                                                                                                                                                                                                                                                                                                                                                                                                                                                                                                                                                                                                                                                                                                                                                                                                                     |
| No.                 | Section of the sectio | 6                                                                                                                                                                                                                                                                                                                                                                                                                                                                                                                                                                                                                                                                                                                                                                                                                                                                                                                                                                                                                                                                                                                                                                                                                                                                                                                                                                                                                                                                                                                                                                                                                                                                                                                                                                                                                                                                                                                                                                                                                                                                                                                              |
| Image               | SHUMATT                                                                                                                                                                                                                                                                                                                                                                                                                                                                                                                                                                                                                                                                                                                                                                                                                                                                                                                                                                                                                                                                                                                                                                                                                                                                                                                                                                                                                                                                                                                                                                                                                                                                                                                                                                                                                                                                                                                                                                                                                                                                                                                        | SHUMATT  (P) LIN/(EI)                                                                                                                                                                                                                                                                                                                                                                                                                                                                                                                                                                                                                                                                                                                                                                                                                                                                                                                                                                                                                                                                                                                                                                                                                                                                                                                                                                                                                                                                                                                                                                                                                                                                                                                                                                                                                                                                                                                                                                                                                                                                                                          |
| Str. Str.           |                                                                                                                                                                                                                                                                                                                                                                                                                                                                                                                                                                                                                                                                                                                                                                                                                                                                                                                                                                                                                                                                                                                                                                                                                                                                                                                                                                                                                                                                                                                                                                                                                                                                                                                                                                                                                                                                                                                                                                                                                                                                                                                                |                                                                                                                                                                                                                                                                                                                                                                                                                                                                                                                                                                                                                                                                                                                                                                                                                                                                                                                                                                                                                                                                                                                                                                                                                                                                                                                                                                                                                                                                                                                                                                                                                                                                                                                                                                                                                                                                                                                                                                                                                                                                                                                                |
| Name                | Neutral Injector Orifice Plate's Individual<br>Box                                                                                                                                                                                                                                                                                                                                                                                                                                                                                                                                                                                                                                                                                                                                                                                                                                                                                                                                                                                                                                                                                                                                                                                                                                                                                                                                                                                                                                                                                                                                                                                                                                                                                                                                                                                                                                                                                                                                                                                                                                                                             | Orifice Plate's 10pcs Packing Box                                                                                                                                                                                                                                                                                                                                                                                                                                                                                                                                                                                                                                                                                                                                                                                                                                                                                                                                                                                                                                                                                                                                                                                                                                                                                                                                                                                                                                                                                                                                                                                                                                                                                                                                                                                                                                                                                                                                                                                                                                                                                              |
| Name<br>Description | and the second s | Orifice Plate's 10pcs Packing Box  Liwei orifice plate's 10PCS plastic box to prevent damage to the orifice plates during transportation                                                                                                                                                                                                                                                                                                                                                                                                                                                                                                                                                                                                                                                                                                                                                                                                                                                                                                                                                                                                                                                                                                                                                                                                                                                                                                                                                                                                                                                                                                                                                                                                                                                                                                                                                                                                                                                                                                                                                                                       |