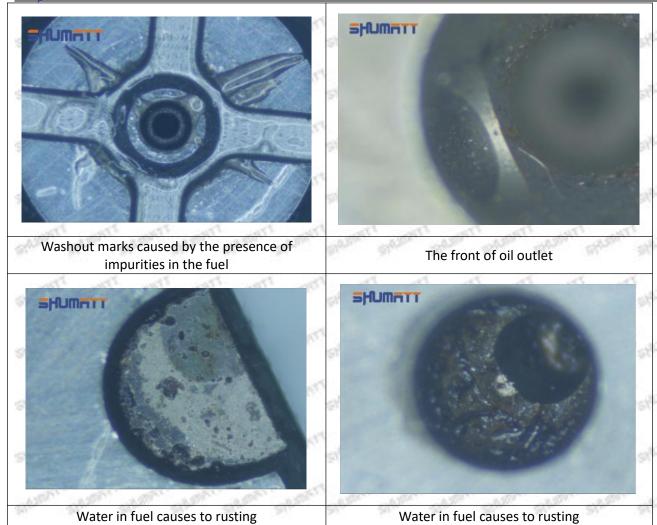

#### (1) 095000-6991 Injector Orifice Plate 10# Testing

All 095000-6991 injector orifice plate 10# parts are subjected to A-hole flow test, Z-hole flow test, precision test, high temperature test, low temperature test, pressure test, leakage test, durability test, and various working condition tests.

#### (2) 095000-6991 Injector Orifice Plate 10# Inspection

The factory inspection of 095000-6991 injector orifice plate 10# is undergone three inspections - full inspection, random inspection, and batch inspection. Different brands of test benches are used to test 095000-6991 injector orifice plate 10# for a total of no less than three times for factory inspection, and 095000-6991 injector orifice plate 10# installation testing environment are progressed in dust-free workshop.