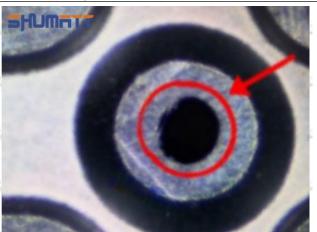

#### (1) 095000-6991 Injector Orifice Plate 10# Testing

All 095000-6991 injector orifice plate 10# parts are subjected to A-hole flow test, Z-hole flow test, precision test, high temperature test, low temperature test, pressure test, leakage test, durability test, and various working condition tests.

#### (2) 095000-6991 Injector Orifice Plate 10# Inspection

The factory inspection of 095000-6991 injector orifice plate 10# is undergone three inspections - full inspection, random inspection, and batch inspection. Different brands of test benches are used to test 095000-6991 injector orifice plate 10# for a total of no less than three times for factory inspection, and 095000-6991 injector orifice plate 10# installation testing environment are progressed in dust-free workshop.