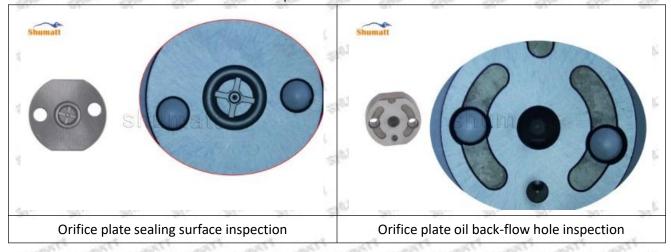

te 10# failure caused by not following the cleaning requirements specified in the vehicle engine maintenance manual.

095000-6991 injector orifice plate 10# failure caused by failure to replace consumable parts as specified in the vehicle engine maintenance manual.

#### 1.11.095000-6991 Injector Orifice Plate 10# Manufacturer

Manufacturer: Shenzhen Shumatt Technology Co., Ltd

#### 2. 095000-6991 Injector Orifice Plate 10# Technical Support

#### 2.1.095000-6991 Injector Orifice Plate 10# Inspection and Semi Ball Inspection

(1) Magnify 500 times under the microscope to check whether there is indentation on the sealing surface and the oil outlet hole of the orifice plate, check whether there is wear, scratch, damage, rust, depression, semicircle in the center hole of the orifice plate.



Mob/WhatsApp: +86 13410541523 Tel: +8675523215133

Email : <a href="mailto:ruby@shumatt.com">ruby@shumatt.com</a>
Website : <a href="mailto:www.shumatt.com">www.shumatt.com</a>
© 2022 Shenzhen Shumatt Technology Co., Ltd

# SHUMATT

# Shenzhen Shumatt Technology Co., Ltd



Orifice plate center deviation inspection



There is indentation on the side, the orifice plate needs to be replaced



There is indentation in the middle oil back-flow hole, the orifice plate needs to be replaced



The middle oil back-flow hole is semicircular, the orifice plate needs to be replaced

Website: www.shumatt.com

⚠ The blockage of the oil back-flow hole will cause small volume of the oil return, and the oil will not be injected.

⚠ When oil back-flow hole becomes larger, it causes the semi ball to be n