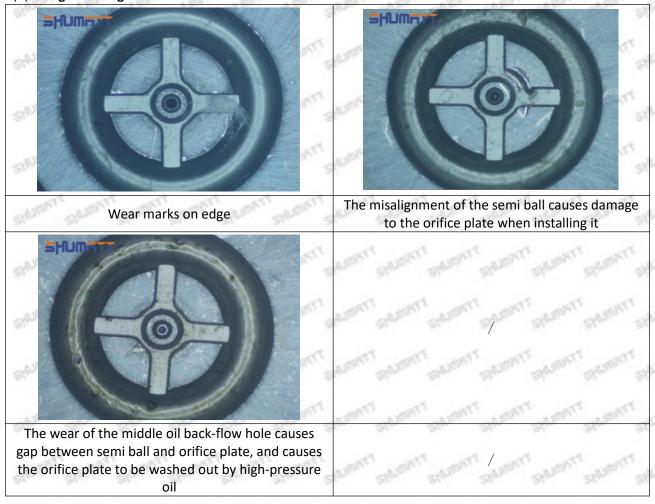

# 095000-6991 Injector Orifice Plate 10# Technical File

SKU1: G1Z11000000010

SKU2: G1L32950401000

SKU3: G1N12950401000

SKU4: G1Z172Q50401000

THE PROPERTY OF THE PARTY OF TH