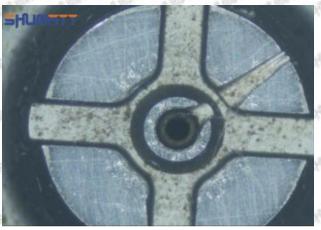

#### (1) 095000-6991 Injector Orifice Plate 10# Testing

All 095000-6991 injector orifice plate 10# parts are subjected to A-hole flow test, Z-hole flow test, precision test, high temperature test, low temperature test, pressure test, leakage test, durability test, and various working condition tests.

#### (2) 095000-6991 Injector Orifice Plate 10# Inspection

The factory inspection of 095000-6991 injector orifice plate 10# is undergone three inspections - full inspection, random inspection, and batch inspection. Different brands of test benches are used to test 095000-6991 injector orifice plate 10# for a total of no less than three times for factory inspection, and 095000-6991 injector orifice plate 10# installation testing environment are progressed in dust-free workshop.