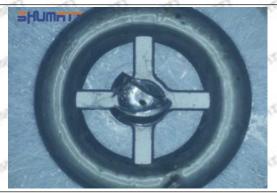

# 095000-6991 Injector Orifice Plate 10# Technical File

SKU1: G1Z11000000010

SKU2: G1L32950401000

SKU3: G1N12950401000

SKU4: G1Z172Q50401000

THE PROPERTY OF THE PARTY OF TH