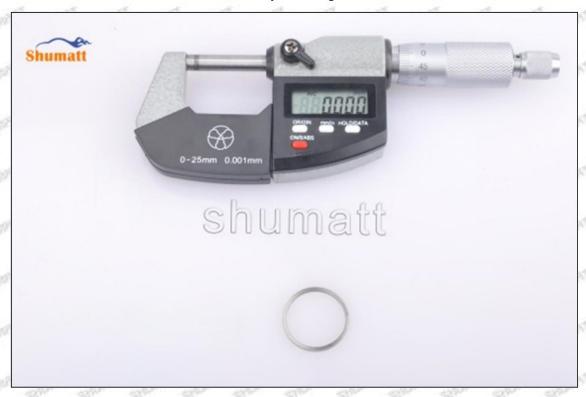

#### (2) 095000-6991 Injector Orifice Plate 10# Customized Items

| No.                 | The state of the s | 2                                                                                                                                                                                                                                                                                                                                                                                                                                                                                                                                                                                                                                                                                                                                                                                                                                                                                                                                                                                                                                                                                                                                                                                                                                                                                                                                                                                                                                                                                                                                                                                                                                                                                                                                                                                                                                                                                                                                                                                                                                                                                                                              |
|---------------------|--------------------------------------------------------------------------------------------------------------------------------------------------------------------------------------------------------------------------------------------------------------------------------------------------------------------------------------------------------------------------------------------------------------------------------------------------------------------------------------------------------------------------------------------------------------------------------------------------------------------------------------------------------------------------------------------------------------------------------------------------------------------------------------------------------------------------------------------------------------------------------------------------------------------------------------------------------------------------------------------------------------------------------------------------------------------------------------------------------------------------------------------------------------------------------------------------------------------------------------------------------------------------------------------------------------------------------------------------------------------------------------------------------------------------------------------------------------------------------------------------------------------------------------------------------------------------------------------------------------------------------------------------------------------------------------------------------------------------------------------------------------------------------------------------------------------------------------------------------------------------------------------------------------------------------------------------------------------------------------------------------------------------------------------------------------------------------------------------------------------------------|--------------------------------------------------------------------------------------------------------------------------------------------------------------------------------------------------------------------------------------------------------------------------------------------------------------------------------------------------------------------------------------------------------------------------------------------------------------------------------------------------------------------------------------------------------------------------------------------------------------------------------------------------------------------------------------------------------------------------------------------------------------------------------------------------------------------------------------------------------------------------------------------------------------------------------------------------------------------------------------------------------------------------------------------------------------------------------------------------------------------------------------------------------------------------------------------------------------------------------------------------------------------------------------------------------------------------------------------------------------------------------------------------------------------------------------------------------------------------------------------------------------------------------------------------------------------------------------------------------------------------------------------------------------------------------------------------------------------------------------------------------------------------------------------------------------------------------------------------------------------------------------------------------------------------------------------------------------------------------------------------------------------------------------------------------------------------------------------------------------------------------|
| Image               | SHUMATT COMMANDER OF THE PARTY  | SHUMATT A                                                                                                                                                                                                                                                                                                                                                                                                                                                                                                                                                                                                                                                                                                                                                                                                                                                                                                                                                                                                                                                                                                                                                                                                                                                                                                                                                                                                                                                                                                                                                                                                                                                                                                                                                                                                                                                                                                                                                                                                                                                                                                                      |
| Name                | Injector Orifice Plate's Front Lettering                                                                                                                                                                                                                                                                                                                                                                                                                                                                                                                                                                                                                                                                                                                                                                                                                                                                                                                                                                                                                                                                                                                                                                                                                                                                                                                                                                                                                                                                                                                                                                                                                                                                                                                                                                                                                                                                                                                                                                                                                                                                                       | Injector Orifice Plate's Side Lettering                                                                                                                                                                                                                                                                                                                                                                                                                                                                                                                                                                                                                                                                                                                                                                                                                                                                                                                                                                                                                                                                                                                                                                                                                                                                                                                                                                                                                                                                                                                                                                                                                                                                                                                                                                                                                                                                                                                                                                                                                                                                                        |
| Description         | Orifice plate part number: 10#                                                                                                                                                                                                                                                                                                                                                                                                                                                                                                                                                                                                                                                                                                                                                                                                                                                                                                                                                                                                                                                                                                                                                                                                                                                                                                                                                                                                                                                                                                                                                                                                                                                                                                                                                                                                                                                                                                                                                                                                                                                                                                 | Star Ston Ston Ston Ston Ston Str                                                                                                                                                                                                                                                                                                                                                                                                                                                                                                                                                                                                                                                                                                                                                                                                                                                                                                                                                                                                                                                                                                                                                                                                                                                                                                                                                                                                                                                                                                                                                                                                                                                                                                                                                                                                                                                                                                                                                                                                                                                                                              |
| No.                 |                                                                                                                                                                                                                                                                                                                                                                                                                                                                                                                                                                                                                                                                                                                                                                                                                                                                                                                                                                                                                                                                                                                                                                                                                                                                                                                                                                                                                                                                                                                                                                                                                                                                                                                                                                                                                                                                                                                                                                                                                                                                                                                                | 4                                                                                                                                                                                                                                                                                                                                                                                                                                                                                                                                                                                                                                                                                                                                                                                                                                                                                                                                                                                                                                                                                                                                                                                                                                                                                                                                                                                                                                                                                                                                                                                                                                                                                                                                                                                                                                                                                                                                                                                                                                                                                                                              |
| Image               | 0-25mm<br>0.001mm                                                                                                                                                                                                                                                                                                                                                                                                                                                                                                                                                                                                                                                                                                                                                                                                                                                                                                                                                                                                                                                                                                                                                                                                                                                                                                                                                                                                                                                                                                                                                                                                                                                                                                                                                                                                                                                                                                                                                                                                                                                                                                              | SHUMATT STATE OF THE PARTY OF T |
| Name                | Injector Orifice Plate's Thickness                                                                                                                                                                                                                                                                                                                                                                                                                                                                                                                                                                                                                                                                                                                                                                                                                                                                                                                                                                                                                                                                                                                                                                                                                                                                                                                                                                                                                                                                                                                                                                                                                                                                                                                                                                                                                                                                                                                                                                                                                                                                                             | 9-Grid Plastic Box                                                                                                                                                                                                                                                                                                                                                                                                                                                                                                                                                                                                                                                                                                                                                                                                                                                                                                                                                                                                                                                                                                                                                                                                                                                                                                                                                                                                                                                                                                                                                                                                                                                                                                                                                                                                                                                                                                                                                                                                                                                                                                             |
| Description         | Injector orifice plate's thickness range:<br>4.02mm∽4.108mm.                                                                                                                                                                                                                                                                                                                                                                                                                                                                                                                                                                                                                                                                                                                                                                                                                                                                                                                                                                                                                                                                                                                                                                                                                                                                                                                                                                                                                                                                                                                                                                                                                                                                                                                                                                                                                                                                                                                                                                                                                                                                   | Prevent damage to the orifice plates during transportation                                                                                                                                                                                                                                                                                                                                                                                                                                                                                                                                                                                                                                                                                                                                                                                                                                                                                                                                                                                                                                                                                                                                                                                                                                                                                                                                                                                                                                                                                                                                                                                                                                                                                                                                                                                                                                                                                                                                                                                                                                                                     |
| No.                 | Section of the sectio | 6                                                                                                                                                                                                                                                                                                                                                                                                                                                                                                                                                                                                                                                                                                                                                                                                                                                                                                                                                                                                                                                                                                                                                                                                                                                                                                                                                                                                                                                                                                                                                                                                                                                                                                                                                                                                                                                                                                                                                                                                                                                                                                                              |
| Image               | SHUMATT                                                                                                                                                                                                                                                                                                                                                                                                                                                                                                                                                                                                                                                                                                                                                                                                                                                                                                                                                                                                                                                                                                                                                                                                                                                                                                                                                                                                                                                                                                                                                                                                                                                                                                                                                                                                                                                                                                                                                                                                                                                                                                                        | SHUMATT  (P) LIN/(EI)                                                                                                                                                                                                                                                                                                                                                                                                                                                                                                                                                                                                                                                                                                                                                                                                                                                                                                                                                                                                                                                                                                                                                                                                                                                                                                                                                                                                                                                                                                                                                                                                                                                                                                                                                                                                                                                                                                                                                                                                                                                                                                          |
| Str. Str.           |                                                                                                                                                                                                                                                                                                                                                                                                                                                                                                                                                                                                                                                                                                                                                                                                                                                                                                                                                                                                                                                                                                                                                                                                                                                                                                                                                                                                                                                                                                                                                                                                                                                                                                                                                                                                                                                                                                                                                                                                                                                                                                                                |                                                                                                                                                                                                                                                                                                                                                                                                                                                                                                                                                                                                                                                                                                                                                                                                                                                                                                                                                                                                                                                                                                                                                                                                                                                                                                                                                                                                                                                                                                                                                                                                                                                                                                                                                                                                                                                                                                                                                                                                                                                                                                                                |
| Name                | Neutral Injector Orifice Plate's Individual<br>Box                                                                                                                                                                                                                                                                                                                                                                                                                                                                                                                                                                                                                                                                                                                                                                                                                                                                                                                                                                                                                                                                                                                                                                                                                                                                                                                                                                                                                                                                                                                                                                                                                                                                                                                                                                                                                                                                                                                                                                                                                                                                             | Orifice Plate's 10pcs Packing Box                                                                                                                                                                                                                                                                                                                                                                                                                                                                                                                                                                                                                                                                                                                                                                                                                                                                                                                                                                                                                                                                                                                                                                                                                                                                                                                                                                                                                                                                                                                                                                                                                                                                                                                                                                                                                                                                                                                                                                                                                                                                                              |
| Name<br>Description | and the second s | Orifice Plate's 10pcs Packing Box  Liwei orifice plate's 10PCS plastic box to prevent damage to the orifice plates during transportation                                                                                                                                                                                                                                                                                                                                                                                                                                                                                                                                                                                                                                                                                                                                                                                                                                                                                                                                                                                                                                                                                                                                                                                                                                                                                                                                                                                                                                                                                                                                                                                                                                                                                                                                                                                                                                                                                                                                                                                       |