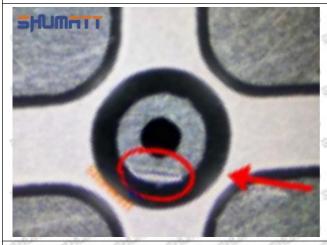

#### (1) 095000-6991 Injector Orifice Plate 10# Testing

All 095000-6991 injector orifice plate 10# parts are subjected to A-hole flow test, Z-hole flow test, precision test, high temperature test, low temperature test, pressure test, leakage test, durability test, and various working condition tests.

#### (2) 095000-6991 Injector Orifice Plate 10# Inspection

The factory inspection of 095000-6991 injector orifice plate 10# is undergone three inspections - full inspection, random inspection, and batch inspection. Different brands of test benches are used to test 095000-6991 injector orifice plate 10# for a total of no less than three times for factory inspection, and 095000-6991 injector orifice plate 10# installation testing environment are progressed in dust-free workshop.