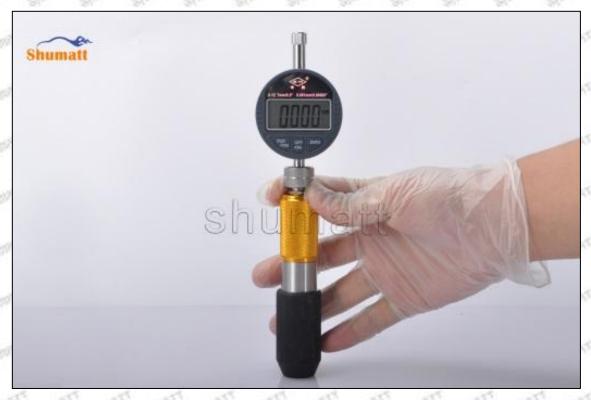

#### (2) 095000-6991 Injector Orifice Plate 10# Customized Items

| No.                 | The state of the s | 2                                                                                                                                                                                                                                                                                                                                                                                                                                                                                                                                                                                                                                                                                                                                                                                                                                                                                                                                                                                                                                                                                                                                                                                                                                                                                                                                                                                                                                                                                                                                                                                                                                                                                                                                                                                                                                                                                                                                                                                                                                                                                                                              |
|---------------------|--------------------------------------------------------------------------------------------------------------------------------------------------------------------------------------------------------------------------------------------------------------------------------------------------------------------------------------------------------------------------------------------------------------------------------------------------------------------------------------------------------------------------------------------------------------------------------------------------------------------------------------------------------------------------------------------------------------------------------------------------------------------------------------------------------------------------------------------------------------------------------------------------------------------------------------------------------------------------------------------------------------------------------------------------------------------------------------------------------------------------------------------------------------------------------------------------------------------------------------------------------------------------------------------------------------------------------------------------------------------------------------------------------------------------------------------------------------------------------------------------------------------------------------------------------------------------------------------------------------------------------------------------------------------------------------------------------------------------------------------------------------------------------------------------------------------------------------------------------------------------------------------------------------------------------------------------------------------------------------------------------------------------------------------------------------------------------------------------------------------------------|--------------------------------------------------------------------------------------------------------------------------------------------------------------------------------------------------------------------------------------------------------------------------------------------------------------------------------------------------------------------------------------------------------------------------------------------------------------------------------------------------------------------------------------------------------------------------------------------------------------------------------------------------------------------------------------------------------------------------------------------------------------------------------------------------------------------------------------------------------------------------------------------------------------------------------------------------------------------------------------------------------------------------------------------------------------------------------------------------------------------------------------------------------------------------------------------------------------------------------------------------------------------------------------------------------------------------------------------------------------------------------------------------------------------------------------------------------------------------------------------------------------------------------------------------------------------------------------------------------------------------------------------------------------------------------------------------------------------------------------------------------------------------------------------------------------------------------------------------------------------------------------------------------------------------------------------------------------------------------------------------------------------------------------------------------------------------------------------------------------------------------|
| Image               | SHUMATT COMMANDER OF THE PARTY  | SHUMATT A                                                                                                                                                                                                                                                                                                                                                                                                                                                                                                                                                                                                                                                                                                                                                                                                                                                                                                                                                                                                                                                                                                                                                                                                                                                                                                                                                                                                                                                                                                                                                                                                                                                                                                                                                                                                                                                                                                                                                                                                                                                                                                                      |
| Name                | Injector Orifice Plate's Front Lettering                                                                                                                                                                                                                                                                                                                                                                                                                                                                                                                                                                                                                                                                                                                                                                                                                                                                                                                                                                                                                                                                                                                                                                                                                                                                                                                                                                                                                                                                                                                                                                                                                                                                                                                                                                                                                                                                                                                                                                                                                                                                                       | Injector Orifice Plate's Side Lettering                                                                                                                                                                                                                                                                                                                                                                                                                                                                                                                                                                                                                                                                                                                                                                                                                                                                                                                                                                                                                                                                                                                                                                                                                                                                                                                                                                                                                                                                                                                                                                                                                                                                                                                                                                                                                                                                                                                                                                                                                                                                                        |
| Description         | Orifice plate part number: 10#                                                                                                                                                                                                                                                                                                                                                                                                                                                                                                                                                                                                                                                                                                                                                                                                                                                                                                                                                                                                                                                                                                                                                                                                                                                                                                                                                                                                                                                                                                                                                                                                                                                                                                                                                                                                                                                                                                                                                                                                                                                                                                 | Star Ston Ston Ston Ston Ston Str                                                                                                                                                                                                                                                                                                                                                                                                                                                                                                                                                                                                                                                                                                                                                                                                                                                                                                                                                                                                                                                                                                                                                                                                                                                                                                                                                                                                                                                                                                                                                                                                                                                                                                                                                                                                                                                                                                                                                                                                                                                                                              |
| No.                 |                                                                                                                                                                                                                                                                                                                                                                                                                                                                                                                                                                                                                                                                                                                                                                                                                                                                                                                                                                                                                                                                                                                                                                                                                                                                                                                                                                                                                                                                                                                                                                                                                                                                                                                                                                                                                                                                                                                                                                                                                                                                                                                                | 4                                                                                                                                                                                                                                                                                                                                                                                                                                                                                                                                                                                                                                                                                                                                                                                                                                                                                                                                                                                                                                                                                                                                                                                                                                                                                                                                                                                                                                                                                                                                                                                                                                                                                                                                                                                                                                                                                                                                                                                                                                                                                                                              |
| Image               | 0-25mm<br>0.001mm                                                                                                                                                                                                                                                                                                                                                                                                                                                                                                                                                                                                                                                                                                                                                                                                                                                                                                                                                                                                                                                                                                                                                                                                                                                                                                                                                                                                                                                                                                                                                                                                                                                                                                                                                                                                                                                                                                                                                                                                                                                                                                              | SHUMATT STATE OF THE PARTY OF T |
| Name                | Injector Orifice Plate's Thickness                                                                                                                                                                                                                                                                                                                                                                                                                                                                                                                                                                                                                                                                                                                                                                                                                                                                                                                                                                                                                                                                                                                                                                                                                                                                                                                                                                                                                                                                                                                                                                                                                                                                                                                                                                                                                                                                                                                                                                                                                                                                                             | 9-Grid Plastic Box                                                                                                                                                                                                                                                                                                                                                                                                                                                                                                                                                                                                                                                                                                                                                                                                                                                                                                                                                                                                                                                                                                                                                                                                                                                                                                                                                                                                                                                                                                                                                                                                                                                                                                                                                                                                                                                                                                                                                                                                                                                                                                             |
| Description         | Injector orifice plate's thickness range:<br>4.02mm∽4.108mm.                                                                                                                                                                                                                                                                                                                                                                                                                                                                                                                                                                                                                                                                                                                                                                                                                                                                                                                                                                                                                                                                                                                                                                                                                                                                                                                                                                                                                                                                                                                                                                                                                                                                                                                                                                                                                                                                                                                                                                                                                                                                   | Prevent damage to the orifice plates during transportation                                                                                                                                                                                                                                                                                                                                                                                                                                                                                                                                                                                                                                                                                                                                                                                                                                                                                                                                                                                                                                                                                                                                                                                                                                                                                                                                                                                                                                                                                                                                                                                                                                                                                                                                                                                                                                                                                                                                                                                                                                                                     |
| No.                 | Section of the sectio | 6                                                                                                                                                                                                                                                                                                                                                                                                                                                                                                                                                                                                                                                                                                                                                                                                                                                                                                                                                                                                                                                                                                                                                                                                                                                                                                                                                                                                                                                                                                                                                                                                                                                                                                                                                                                                                                                                                                                                                                                                                                                                                                                              |
| Image               | SHUMATT                                                                                                                                                                                                                                                                                                                                                                                                                                                                                                                                                                                                                                                                                                                                                                                                                                                                                                                                                                                                                                                                                                                                                                                                                                                                                                                                                                                                                                                                                                                                                                                                                                                                                                                                                                                                                                                                                                                                                                                                                                                                                                                        | SHUMATT  (P) LIN/(EI)                                                                                                                                                                                                                                                                                                                                                                                                                                                                                                                                                                                                                                                                                                                                                                                                                                                                                                                                                                                                                                                                                                                                                                                                                                                                                                                                                                                                                                                                                                                                                                                                                                                                                                                                                                                                                                                                                                                                                                                                                                                                                                          |
| Str. Str.           |                                                                                                                                                                                                                                                                                                                                                                                                                                                                                                                                                                                                                                                                                                                                                                                                                                                                                                                                                                                                                                                                                                                                                                                                                                                                                                                                                                                                                                                                                                                                                                                                                                                                                                                                                                                                                                                                                                                                                                                                                                                                                                                                |                                                                                                                                                                                                                                                                                                                                                                                                                                                                                                                                                                                                                                                                                                                                                                                                                                                                                                                                                                                                                                                                                                                                                                                                                                                                                                                                                                                                                                                                                                                                                                                                                                                                                                                                                                                                                                                                                                                                                                                                                                                                                                                                |
| Name                | Neutral Injector Orifice Plate's Individual<br>Box                                                                                                                                                                                                                                                                                                                                                                                                                                                                                                                                                                                                                                                                                                                                                                                                                                                                                                                                                                                                                                                                                                                                                                                                                                                                                                                                                                                                                                                                                                                                                                                                                                                                                                                                                                                                                                                                                                                                                                                                                                                                             | Orifice Plate's 10pcs Packing Box                                                                                                                                                                                                                                                                                                                                                                                                                                                                                                                                                                                                                                                                                                                                                                                                                                                                                                                                                                                                                                                                                                                                                                                                                                                                                                                                                                                                                                                                                                                                                                                                                                                                                                                                                                                                                                                                                                                                                                                                                                                                                              |
| Name<br>Description | and the second s | Orifice Plate's 10pcs Packing Box  Liwei orifice plate's 10PCS plastic box to prevent damage to the orifice plates during transportation                                                                                                                                                                                                                                                                                                                                                                                                                                                                                                                                                                                                                                                                                                                                                                                                                                                                                                                                                                                                                                                                                                                                                                                                                                                                                                                                                                                                                                                                                                                                                                                                                                                                                                                                                                                                                                                                                                                                                                                       |