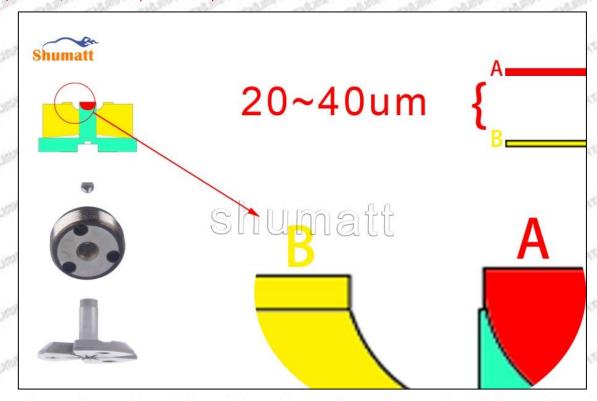

#### (2) 095000-6991 Injector Orifice Plate 10# Customized Items

| No.                 | The state of the s | 2                                                                                                                                                                                                                                                                                                                                                                                                                                                                                                                                                                                                                                                                                                                                                                                                                                                                                                                                                                                                                                                                                                                                                                                                                                                                                                                                                                                                                                                                                                                                                                                                                                                                                                                                                                                                                                                                                                                                                                                                                                                                                                                              |
|---------------------|--------------------------------------------------------------------------------------------------------------------------------------------------------------------------------------------------------------------------------------------------------------------------------------------------------------------------------------------------------------------------------------------------------------------------------------------------------------------------------------------------------------------------------------------------------------------------------------------------------------------------------------------------------------------------------------------------------------------------------------------------------------------------------------------------------------------------------------------------------------------------------------------------------------------------------------------------------------------------------------------------------------------------------------------------------------------------------------------------------------------------------------------------------------------------------------------------------------------------------------------------------------------------------------------------------------------------------------------------------------------------------------------------------------------------------------------------------------------------------------------------------------------------------------------------------------------------------------------------------------------------------------------------------------------------------------------------------------------------------------------------------------------------------------------------------------------------------------------------------------------------------------------------------------------------------------------------------------------------------------------------------------------------------------------------------------------------------------------------------------------------------|--------------------------------------------------------------------------------------------------------------------------------------------------------------------------------------------------------------------------------------------------------------------------------------------------------------------------------------------------------------------------------------------------------------------------------------------------------------------------------------------------------------------------------------------------------------------------------------------------------------------------------------------------------------------------------------------------------------------------------------------------------------------------------------------------------------------------------------------------------------------------------------------------------------------------------------------------------------------------------------------------------------------------------------------------------------------------------------------------------------------------------------------------------------------------------------------------------------------------------------------------------------------------------------------------------------------------------------------------------------------------------------------------------------------------------------------------------------------------------------------------------------------------------------------------------------------------------------------------------------------------------------------------------------------------------------------------------------------------------------------------------------------------------------------------------------------------------------------------------------------------------------------------------------------------------------------------------------------------------------------------------------------------------------------------------------------------------------------------------------------------------|
| Image               | SHUMATT COMMANDER OF THE PARTY  | SHUMATT A                                                                                                                                                                                                                                                                                                                                                                                                                                                                                                                                                                                                                                                                                                                                                                                                                                                                                                                                                                                                                                                                                                                                                                                                                                                                                                                                                                                                                                                                                                                                                                                                                                                                                                                                                                                                                                                                                                                                                                                                                                                                                                                      |
| Name                | Injector Orifice Plate's Front Lettering                                                                                                                                                                                                                                                                                                                                                                                                                                                                                                                                                                                                                                                                                                                                                                                                                                                                                                                                                                                                                                                                                                                                                                                                                                                                                                                                                                                                                                                                                                                                                                                                                                                                                                                                                                                                                                                                                                                                                                                                                                                                                       | Injector Orifice Plate's Side Lettering                                                                                                                                                                                                                                                                                                                                                                                                                                                                                                                                                                                                                                                                                                                                                                                                                                                                                                                                                                                                                                                                                                                                                                                                                                                                                                                                                                                                                                                                                                                                                                                                                                                                                                                                                                                                                                                                                                                                                                                                                                                                                        |
| Description         | Orifice plate part number: 10#                                                                                                                                                                                                                                                                                                                                                                                                                                                                                                                                                                                                                                                                                                                                                                                                                                                                                                                                                                                                                                                                                                                                                                                                                                                                                                                                                                                                                                                                                                                                                                                                                                                                                                                                                                                                                                                                                                                                                                                                                                                                                                 | Star Ston Ston Ston Ston Ston Str                                                                                                                                                                                                                                                                                                                                                                                                                                                                                                                                                                                                                                                                                                                                                                                                                                                                                                                                                                                                                                                                                                                                                                                                                                                                                                                                                                                                                                                                                                                                                                                                                                                                                                                                                                                                                                                                                                                                                                                                                                                                                              |
| No.                 |                                                                                                                                                                                                                                                                                                                                                                                                                                                                                                                                                                                                                                                                                                                                                                                                                                                                                                                                                                                                                                                                                                                                                                                                                                                                                                                                                                                                                                                                                                                                                                                                                                                                                                                                                                                                                                                                                                                                                                                                                                                                                                                                | 4                                                                                                                                                                                                                                                                                                                                                                                                                                                                                                                                                                                                                                                                                                                                                                                                                                                                                                                                                                                                                                                                                                                                                                                                                                                                                                                                                                                                                                                                                                                                                                                                                                                                                                                                                                                                                                                                                                                                                                                                                                                                                                                              |
| Image               | 0-25mm<br>0.001mm                                                                                                                                                                                                                                                                                                                                                                                                                                                                                                                                                                                                                                                                                                                                                                                                                                                                                                                                                                                                                                                                                                                                                                                                                                                                                                                                                                                                                                                                                                                                                                                                                                                                                                                                                                                                                                                                                                                                                                                                                                                                                                              | SHUMATT STATE OF THE PARTY OF T |
| Name                | Injector Orifice Plate's Thickness                                                                                                                                                                                                                                                                                                                                                                                                                                                                                                                                                                                                                                                                                                                                                                                                                                                                                                                                                                                                                                                                                                                                                                                                                                                                                                                                                                                                                                                                                                                                                                                                                                                                                                                                                                                                                                                                                                                                                                                                                                                                                             | 9-Grid Plastic Box                                                                                                                                                                                                                                                                                                                                                                                                                                                                                                                                                                                                                                                                                                                                                                                                                                                                                                                                                                                                                                                                                                                                                                                                                                                                                                                                                                                                                                                                                                                                                                                                                                                                                                                                                                                                                                                                                                                                                                                                                                                                                                             |
| Description         | Injector orifice plate's thickness range:<br>4.02mm∽4.108mm.                                                                                                                                                                                                                                                                                                                                                                                                                                                                                                                                                                                                                                                                                                                                                                                                                                                                                                                                                                                                                                                                                                                                                                                                                                                                                                                                                                                                                                                                                                                                                                                                                                                                                                                                                                                                                                                                                                                                                                                                                                                                   | Prevent damage to the orifice plates during transportation                                                                                                                                                                                                                                                                                                                                                                                                                                                                                                                                                                                                                                                                                                                                                                                                                                                                                                                                                                                                                                                                                                                                                                                                                                                                                                                                                                                                                                                                                                                                                                                                                                                                                                                                                                                                                                                                                                                                                                                                                                                                     |
| No.                 | Section of the sectio | 6                                                                                                                                                                                                                                                                                                                                                                                                                                                                                                                                                                                                                                                                                                                                                                                                                                                                                                                                                                                                                                                                                                                                                                                                                                                                                                                                                                                                                                                                                                                                                                                                                                                                                                                                                                                                                                                                                                                                                                                                                                                                                                                              |
| Image               | SHUMATT                                                                                                                                                                                                                                                                                                                                                                                                                                                                                                                                                                                                                                                                                                                                                                                                                                                                                                                                                                                                                                                                                                                                                                                                                                                                                                                                                                                                                                                                                                                                                                                                                                                                                                                                                                                                                                                                                                                                                                                                                                                                                                                        | SHUMATT  (P) LIN/(EI)                                                                                                                                                                                                                                                                                                                                                                                                                                                                                                                                                                                                                                                                                                                                                                                                                                                                                                                                                                                                                                                                                                                                                                                                                                                                                                                                                                                                                                                                                                                                                                                                                                                                                                                                                                                                                                                                                                                                                                                                                                                                                                          |
| Str. Str.           |                                                                                                                                                                                                                                                                                                                                                                                                                                                                                                                                                                                                                                                                                                                                                                                                                                                                                                                                                                                                                                                                                                                                                                                                                                                                                                                                                                                                                                                                                                                                                                                                                                                                                                                                                                                                                                                                                                                                                                                                                                                                                                                                |                                                                                                                                                                                                                                                                                                                                                                                                                                                                                                                                                                                                                                                                                                                                                                                                                                                                                                                                                                                                                                                                                                                                                                                                                                                                                                                                                                                                                                                                                                                                                                                                                                                                                                                                                                                                                                                                                                                                                                                                                                                                                                                                |
| Name                | Neutral Injector Orifice Plate's Individual<br>Box                                                                                                                                                                                                                                                                                                                                                                                                                                                                                                                                                                                                                                                                                                                                                                                                                                                                                                                                                                                                                                                                                                                                                                                                                                                                                                                                                                                                                                                                                                                                                                                                                                                                                                                                                                                                                                                                                                                                                                                                                                                                             | Orifice Plate's 10pcs Packing Box                                                                                                                                                                                                                                                                                                                                                                                                                                                                                                                                                                                                                                                                                                                                                                                                                                                                                                                                                                                                                                                                                                                                                                                                                                                                                                                                                                                                                                                                                                                                                                                                                                                                                                                                                                                                                                                                                                                                                                                                                                                                                              |
| Name<br>Description | and the second s | Orifice Plate's 10pcs Packing Box  Liwei orifice plate's 10PCS plastic box to prevent damage to the orifice plates during transportation                                                                                                                                                                                                                                                                                                                                                                                                                                                                                                                                                                                                                                                                                                                                                                                                                                                                                                                                                                                                                                                                                                                                                                                                                                                                                                                                                                                                                                                                                                                                                                                                                                                                                                                                                                                                                                                                                                                                                                                       |