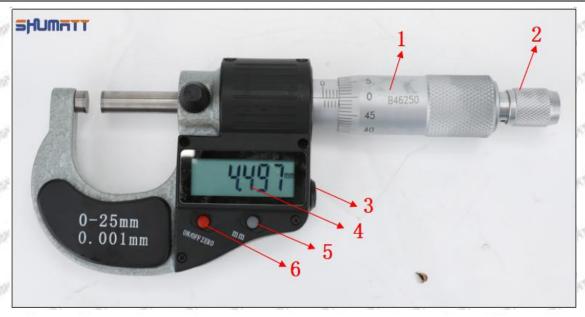

mm/0.001.

3. Can set on zero at any location.

#### Parts' Name



Pic No.1

| 1: Caliper Body     | 2: Caliper Frame<br>Fastening Screw | 3: LCD       | 4: Data Output Port |
|---------------------|-------------------------------------|--------------|---------------------|
| 5: Data Output Port | 6: Battery Cover                    | 7: Depth Bar | /                   |

#### (2) Electronic Digital Display Micrometer

#### Technical Parameters

1. Range: 0-25mm,25-50mm,50-75mm,75-100mm

2. Resolution: 0.001mm

3. Power: Voltage 1.5V button battery 4. Working Temperature: 0 \sim +40 °C 5. Storage Temperature: -20 \sim +70 °C 6. Environment Humidity: ≤80%

Parts' Name

Mob/WhatsApp: +86 13410541523 Tel: +8675523215133 Email: ruby@shumatt.com

© 2022 Shenzhen Shumatt Technology Co., Ltd





Pic No.2

| 1: Micro-tube                  | 2:Ratchet Force     | 3: Data Output        | 4: Display    | 5: mm Function |
|--------------------------------|---------------------|-----------------------|---------------|----------------|
|                                | Measuring Device    | Port                  | Screen        | Key            |
| 6: ON/OFF ZERO<br>Function Key | THE TRUTT THE PARTY | STATE OF THE STATE OF | AND THE PARTY | AND SHAPET     |

#### 1.9.095000-6991 Injector Orifice Plate 10# Thickness Measurement Methods

#### (1) Electronic Vernier Caliper

- Preparation: Clean all surfaces of the caliper with a dry soft cloth, please make sure there is a battery in the caliper before using it;
- 2. Press the OFF/ON button on the vernier caliper to turn on the caliper;