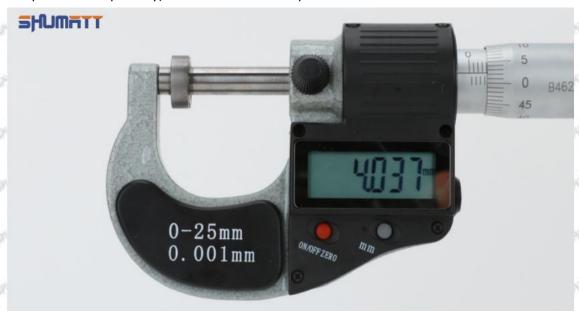

s the ON/OFF ZERO key to select any number from 0 to 9;

Short press the "mm" key, and jump to the next character to flash, use the same method to select all the characters, press and hold (more than 2 seconds) the "mm" key to complete the preset value, then the character will no longer flash;

Mob/WhatsApp: +86 13410541523 Tel: +8675523215133

Email: <u>ruby@shumatt.com</u> Website: <u>www.shumatt.com</u>

Once the setting value is set, it will last until the battery is removed or the battery is exhausted.

#### Data Transfer Method:

Open the data output port cover, insert the data acquisition line (need to be purchased separately) into the outer micrometer, and connect the other end to the company's data acquisition adapter (need to be purchased separately) or connect to the computer.



Pic No.2

#### 1.10. 095000-6991 Injector Orifice Plate 10# Warranty Instructions

#### (1) . 095000-6991 Injector Orifice Plate 10# Warranty Conditions and Instructions

It is necessary to provide the pictures, videos of 095000-6991 injector orifice plate 10# when the injector orifice plate is abnormal during use or the test report of 095000-6991 injector orifice plate 10# inspection equipment as evidence to feedback to the salesman.

Abnormal conditions are properly explained such as: 1.Black smoke, 2. Engine shake, 3. Difficulty starting the engine, 4. Engine noise, 5. Oil leakage etc.

The above conditions may also be affected by incorrect installation of the fuel injector. If it is confirmed that it is product problem after being tested by our company, the injector orifice plate is