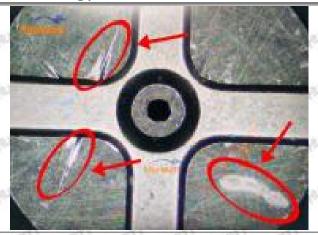

#### (1) 095000-6991 Injector Orifice Plate 10# Testing

All 095000-6991 injector orifice plate 10# parts are subjected to A-hole flow test, Z-hole flow test, precision test, high temperature test, low temperature test, pressure test, leakage test, durability test, and various working condition tests.

#### (2) 095000-6991 Injector Orifice Plate 10# Inspection

The factory inspection of 095000-6991 injector orifice plate 10# is undergone three inspections - full inspection, random inspection, and batch inspection. Different brands of test benches are used to test 095000-6991 injector orifice plate 10# for a total of no less than three times for factory inspection, and 095000-6991 injector orifice plate 10# installation testing environment are progressed in dust-free workshop.