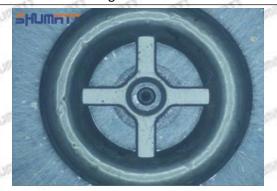

# 095000-6991 Injector Orifice Plate 10# Technical File

SKU1: G1Z11000000010

SKU2: G1L32950401000

SKU3: G1N12950401000

SKU4: G1Z172Q50401000

THE PROPERTY OF THE PARTY OF TH