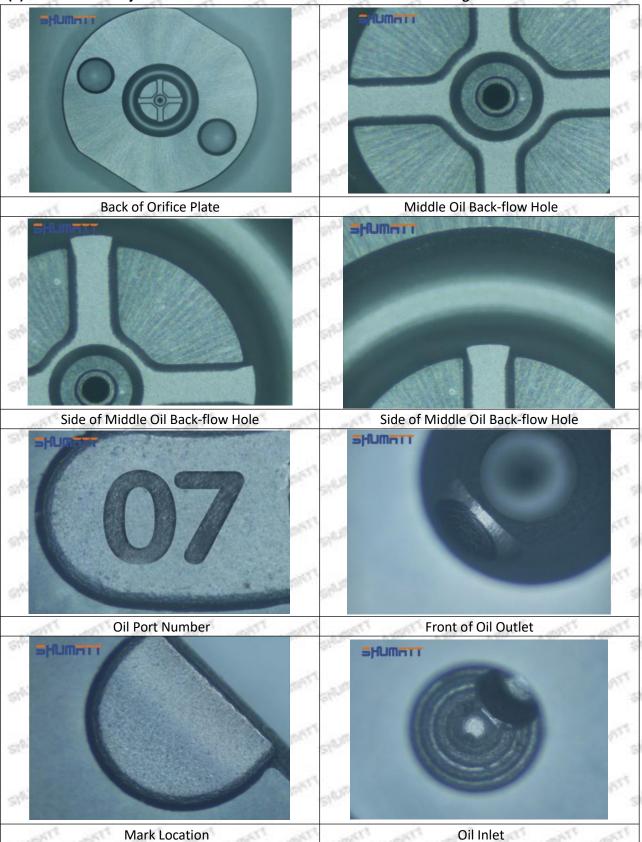

------------|-----------------------------|-----------------------|------------|

### (2) Orifice Plate's Structure



Pic No. 2

| 4: Oil Inlet   | 5: Stabilizing Pin  | 6: Front of Oil | 7: Mark Location   |
|----------------|---------------------|-----------------|--------------------|
| Show Show Show | 21/27 21/27 21/27 2 | Back-flow Hole  | 21/201 21/201 21/2 |

# (3) 095000-6991 Injector Orifice Plate 9# Liwei Orifice Plate's Multi-angle Pictures

Mob/WhatsApp: +86 13410541523 Tel: +8675523215133

Email: ruby@shumatt.com

© 2022 Shenzhen Shumatt Technology Co., Ltd

6/38



Mob/WhatsApp: +86 13410541523 Tel: +8675523215133

Email: ruby@shumatt.com

© 2022 Shenzhen Shumatt Technology Co., Ltd

# (4) 095000-6991 Injector Orifice Plate 10# Neutral Orifice Plate's Multi-angle Pictures



Mob/WhatsApp: +86 13410541523 Tel: +8675523215133

Email: ruby@shumatt.com

© 2022 Shenzhen Shumatt Technology Co., Ltd



### 1.8.095000-6991 Injector Orifice Plate 10# Thickness Measurement Tool's Introduction

#### (1) Electronic Vernier Caliper

#### Technical Parameters

1. Made of stainless steel.

2. Resolution: 0.01mm/0.001.

3. Can set on zero at any location.

#### Parts' Name



Pic No.1

| 1: Caliper Body     | 2: Caliper Frame<br>Fastening Screw | 3: LCD       | 4: Data Output Port |
|---------------------|-------------------------------------|--------------|---------------------|
| 5: Data Output Port | 6: Battery Cover                    | 7: Depth Bar | /                   |

#### (2) Electronic Digital Display Micrometer

#### Technical Parameters

1. Range: 0-25mm,25-50