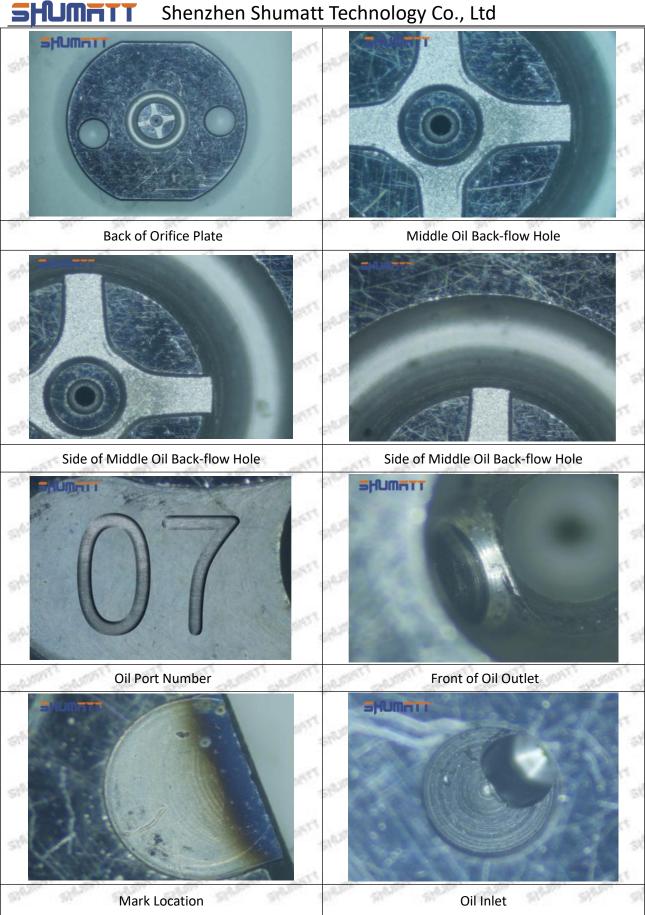

a href="mailto:ruby@shumatt.com">ruby@shumatt.com</a>

© 2022 Shenzhen Shumatt Technology Co., Ltd





Pic No. 1

| 1: Oil Port Number | 2: Grade Recognition Number | 3: Manufacture Number | 177 Last 1 |
|--------------------|-----------------------------|-----------------------|------------|

### (2) Orifice Plate's Structure



Pic No. 2

| 4: Oil Inlet   | 5: Stabilizing Pin  | 6: Front of Oil | 7: Mark Location   |
|----------------|---------------------|-----------------|--------------------|
| Show Show Show | 21/27 21/27 21/27 2 | Back-flow Hole  | 21/201 21/201 21/2 |

# (3) 095000-6991 Injector Orifice Plate 9# Liwei Orifice Plate's Multi-angle Pictures

Mob/WhatsApp: +86 13410541523 Tel: +8675523215133

Email: ruby@shumatt.com

© 2022 Shenzhen Shumatt Technology Co., Ltd

6/38



Mob/WhatsApp: +86 13410541523 Tel: +8675523215133

Email: ruby@shumatt.com

© 2022 Shenzhen Shumatt Technology Co., Ltd

# (4) 095000-6991 Injector Orifice Plate 10# Neutral Orifice Plate's Multi-angle Pictures



Mob/WhatsApp: +86 13410541523 Tel: +8675523215133

Email: ruby@shumatt.com

© 2022 Shenzhen Shumatt Technology Co., Ltd



### 1.8.095000-6991 Injector Orifice Plate 10# Thickness Measurement Tool's Introduction

#### (1) Electronic Vernier Caliper

#### Technical Parameters

1. Made of stainless steel.

2. Resolution: 0.01mm/0.001.

3. Can set on zero at any location.

#### Parts' Name



Pic No.1

| 1: Caliper Body     | 2: Caliper Frame<br>Fastening Screw | 3: LCD       | 4: Data Output Port |
|---------------------|-------------------------------------|--------------|------