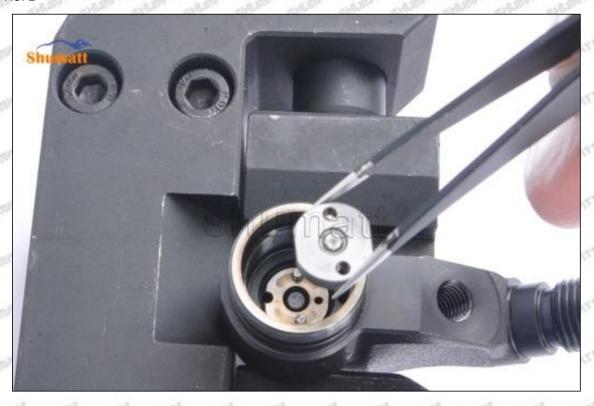

#### (2) 095000-6991 Injector Orifice Plate 10# Part Number Common Writing

10#, 10, 295040-6830, 2950406830, 2950406830