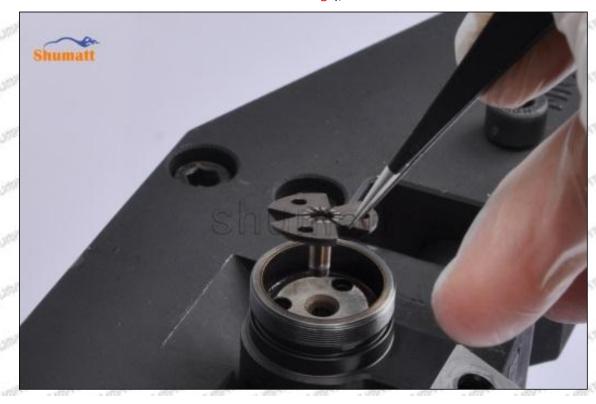

#### (2) 095000-6991 Injector Orifice Plate 10# Customized Items

| No.                 | The state of the s | 2                                                                                                                                                                                                                                                                                                                                                                                                                                                                                                                                                                                                                                                                                                                                                                                                                                                                                                                                                                                                                                                                                                                                                                                                                                                                                                                                                                                                                                                                                                                                                                                                                                                                                                                                                                                                                                                                                                                                                                                                                                                                                                                              |
|---------------------|--------------------------------------------------------------------------------------------------------------------------------------------------------------------------------------------------------------------------------------------------------------------------------------------------------------------------------------------------------------------------------------------------------------------------------------------------------------------------------------------------------------------------------------------------------------------------------------------------------------------------------------------------------------------------------------------------------------------------------------------------------------------------------------------------------------------------------------------------------------------------------------------------------------------------------------------------------------------------------------------------------------------------------------------------------------------------------------------------------------------------------------------------------------------------------------------------------------------------------------------------------------------------------------------------------------------------------------------------------------------------------------------------------------------------------------------------------------------------------------------------------------------------------------------------------------------------------------------------------------------------------------------------------------------------------------------------------------------------------------------------------------------------------------------------------------------------------------------------------------------------------------------------------------------------------------------------------------------------------------------------------------------------------------------------------------------------------------------------------------------------------|--------------------------------------------------------------------------------------------------------------------------------------------------------------------------------------------------------------------------------------------------------------------------------------------------------------------------------------------------------------------------------------------------------------------------------------------------------------------------------------------------------------------------------------------------------------------------------------------------------------------------------------------------------------------------------------------------------------------------------------------------------------------------------------------------------------------------------------------------------------------------------------------------------------------------------------------------------------------------------------------------------------------------------------------------------------------------------------------------------------------------------------------------------------------------------------------------------------------------------------------------------------------------------------------------------------------------------------------------------------------------------------------------------------------------------------------------------------------------------------------------------------------------------------------------------------------------------------------------------------------------------------------------------------------------------------------------------------------------------------------------------------------------------------------------------------------------------------------------------------------------------------------------------------------------------------------------------------------------------------------------------------------------------------------------------------------------------------------------------------------------------|
| Image               | SHUMATT COMMANDER OF THE PARTY  | SHUMATT A                                                                                                                                                                                                                                                                                                                                                                                                                                                                                                                                                                                                                                                                                                                                                                                                                                                                                                                                                                                                                                                                                                                                                                                                                                                                                                                                                                                                                                                                                                                                                                                                                                                                                                                                                                                                                                                                                                                                                                                                                                                                                                                      |
| Name                | Injector Orifice Plate's Front Lettering                                                                                                                                                                                                                                                                                                                                                                                                                                                                                                                                                                                                                                                                                                                                                                                                                                                                                                                                                                                                                                                                                                                                                                                                                                                                                                                                                                                                                                                                                                                                                                                                                                                                                                                                                                                                                                                                                                                                                                                                                                                                                       | Injector Orifice Plate's Side Lettering                                                                                                                                                                                                                                                                                                                                                                                                                                                                                                                                                                                                                                                                                                                                                                                                                                                                                                                                                                                                                                                                                                                                                                                                                                                                                                                                                                                                                                                                                                                                                                                                                                                                                                                                                                                                                                                                                                                                                                                                                                                                                        |
| Description         | Orifice plate part number: 10#                                                                                                                                                                                                                                                                                                                                                                                                                                                                                                                                                                                                                                                                                                                                                                                                                                                                                                                                                                                                                                                                                                                                                                                                                                                                                                                                                                                                                                                                                                                                                                                                                                                                                                                                                                                                                                                                                                                                                                                                                                                                                                 | Star Ston Ston Ston Ston Ston Str                                                                                                                                                                                                                                                                                                                                                                                                                                                                                                                                                                                                                                                                                                                                                                                                                                                                                                                                                                                                                                                                                                                                                                                                                                                                                                                                                                                                                                                                                                                                                                                                                                                                                                                                                                                                                                                                                                                                                                                                                                                                                              |
| No.                 |                                                                                                                                                                                                                                                                                                                                                                                                                                                                                                                                                                                                                                                                                                                                                                                                                                                                                                                                                                                                                                                                                                                                                                                                                                                                                                                                                                                                                                                                                                                                                                                                                                                                                                                                                                                                                                                                                                                                                                                                                                                                                                                                | 4                                                                                                                                                                                                                                                                                                                                                                                                                                                                                                                                                                                                                                                                                                                                                                                                                                                                                                                                                                                                                                                                                                                                                                                                                                                                                                                                                                                                                                                                                                                                                                                                                                                                                                                                                                                                                                                                                                                                                                                                                                                                                                                              |
| Image               | 0-25mm<br>0.001mm                                                                                                                                                                                                                                                                                                                                                                                                                                                                                                                                                                                                                                                                                                                                                                                                                                                                                                                                                                                                                                                                                                                                                                                                                                                                                                                                                                                                                                                                                                                                                                                                                                                                                                                                                                                                                                                                                                                                                                                                                                                                                                              | SHUMATT STATE OF THE PARTY OF T |
| Name                | Injector Orifice Plate's Thickness                                                                                                                                                                                                                                                                                                                                                                                                                                                                                                                                                                                                                                                                                                                                                                                                                                                                                                                                                                                                                                                                                                                                                                                                                                                                                                                                                                                                                                                                                                                                                                                                                                                                                                                                                                                                                                                                                                                                                                                                                                                                                             | 9-Grid Plastic Box                                                                                                                                                                                                                                                                                                                                                                                                                                                                                                                                                                                                                                                                                                                                                                                                                                                                                                                                                                                                                                                                                                                                                                                                                                                                                                                                                                                                                                                                                                                                                                                                                                                                                                                                                                                                                                                                                                                                                                                                                                                                                                             |
| Description         | Injector orifice plate's thickness range:<br>4.02mm∽4.108mm.                                                                                                                                                                                                                                                                                                                                                                                                                                                                                                                                                                                                                                                                                                                                                                                                                                                                                                                                                                                                                                                                                                                                                                                                                                                                                                                                                                                                                                                                                                                                                                                                                                                                                                                                                                                                                                                                                                                                                                                                                                                                   | Prevent damage to the orifice plates during transportation                                                                                                                                                                                                                                                                                                                                                                                                                                                                                                                                                                                                                                                                                                                                                                                                                                                                                                                                                                                                                                                                                                                                                                                                                                                                                                                                                                                                                                                                                                                                                                                                                                                                                                                                                                                                                                                                                                                                                                                                                                                                     |
| No.                 | Section of the sectio | 6                                                                                                                                                                                                                                                                                                                                                                                                                                                                                                                                                                                                                                                                                                                                                                                                                                                                                                                                                                                                                                                                                                                                                                                                                                                                                                                                                                                                                                                                                                                                                                                                                                                                                                                                                                                                                                                                                                                                                                                                                                                                                                                              |
| Image               | SHUMATT                                                                                                                                                                                                                                                                                                                                                                                                                                                                                                                                                                                                                                                                                                                                                                                                                                                                                                                                                                                                                                                                                                                                                                                                                                                                                                                                                                                                                                                                                                                                                                                                                                                                                                                                                                                                                                                                                                                                                                                                                                                                                                                        | SHUMATT  (P) LIN/(EI)                                                                                                                                                                                                                                                                                                                                                                                                                                                                                                                                                                                                                                                                                                                                                                                                                                                                                                                                                                                                                                                                                                                                                                                                                                                                                                                                                                                                                                                                                                                                                                                                                                                                                                                                                                                                                                                                                                                                                                                                                                                                                                          |
| Str. Str.           |                                                                                                                                                                                                                                                                                                                                                                                                                                                                                                                                                                                                                                                                                                                                                                                                                                                                                                                                                                                                                                                                                                                                                                                                                                                                                                                                                                                                                                                                                                                                                                                                                                                                                                                                                                                                                                                                                                                                                                                                                                                                                                                                |                                                                                                                                                                                                                                                                                                                                                                                                                                                                                                                                                                                                                                                                                                                                                                                                                                                                                                                                                                                                                                                                                                                                                                                                                                                                                                                                                                                                                                                                                                                                                                                                                                                                                                                                                                                                                                                                                                                                                                                                                                                                                                                                |
| Name                | Neutral Injector Orifice Plate's Individual<br>Box                                                                                                                                                                                                                                                                                                                                                                                                                                                                                                                                                                                                                                                                                                                                                                                                                                                                                                                                                                                                                                                                                                                                                                                                                                                                                                                                                                                                                                                                                                                                                                                                                                                                                                                                                                                                                                                                                                                                                                                                                                                                             | Orifice Plate's 10pcs Packing Box                                                                                                                                                                                                                                                                                                                                                                                                                                                                                                                                                                                                                                                                                                                                                                                                                                                                                                                                                                                                                                                                                                                                                                                                                                                                                                                                                                                                                                                                                                                                                                                                                                                                                                                                                                                                                                                                                                                                                                                                                                                                                              |
| Name<br>Description | and the second s | Orifice Plate's 10pcs Packing Box  Liwei orifice plate's 10PCS plastic box to prevent damage to the orifice plates during transportation                                                                                                                                                                                                                                                                                                                                                                                                                                                                                                                                                                                                                                                                                                                                                                                                                                                                                                                                                                                                                                                                                                                                                                                                                                                                                                                                                                                                                                                                                                                                                                                                                                                                                                                                                                                                                                                                                                                                                                                       |