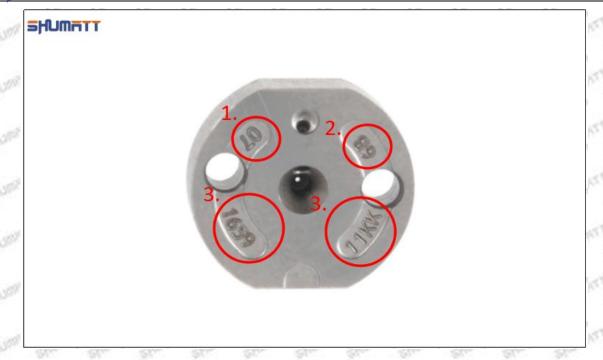

#### (2) 095000-6991 Injector Orifice Plate 10# Part Number Common Writing

10#, 10, 295040-6830, 2950406830, 2950406830