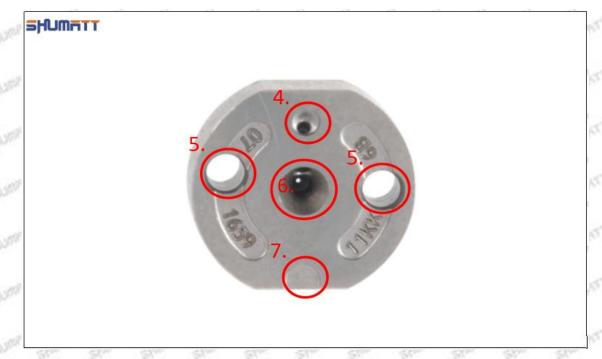

#### (2) 095000-6991 Injector Orifice Plate 10# Part Number Common Writing

10#, 10, 295040-6830, 2950406830, 2950406830