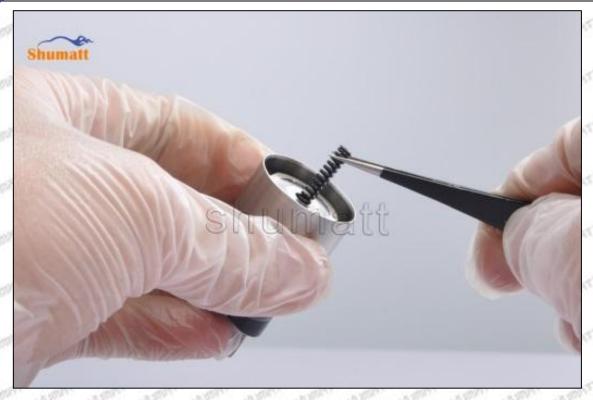

#### (1) 095000-6991 Injector Orifice Plate 10# Testing

All 095000-6991 injector orifice plate 10# parts are subjected to A-hole flow test, Z-hole flow test, precision test, high temperature test, low temperature test, pressure test, leakage test, durability test, and various working condition tests.

#### (2) 095000-6991 Injector Orifice Plate 10# Inspection

The factory inspection of 095000-6991 injector orifice plate 10# is undergone three inspections - full inspection, random inspection, and batch inspection. Different brands of test benches are used to test 095000-6991 injector orifice plate 10# for a total of no less than three times for factory inspection, and 095000-6991 injector orifice plate 10# installation testing environment are progressed in dust-free workshop.