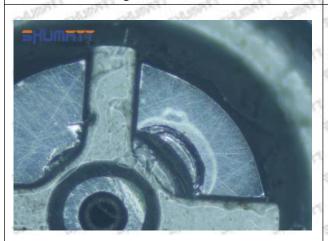

#### (1) 095000-6991 Injector Orifice Plate 10# Testing

All 095000-6991 injector orifice plate 10# parts are subjected to A-hole flow test, Z-hole flow test, precision test, high temperature test, low temperature test, pressure test, leakage test, durability test, and various working condition tests.

#### (2) 095000-6991 Injector Orifice Plate 10# Inspection

The factory inspection of 095000-6991 injector orifice plate 10# is undergone three inspections - full inspection, random inspection, and batch inspection. Different brands of test benches are used to test 095000-6991 injector orifice plate 10# for a total of no less than three times for factory inspection, and 095000-6991 injector orifice plate 10# installation testing environment are progressed in dust-free workshop.