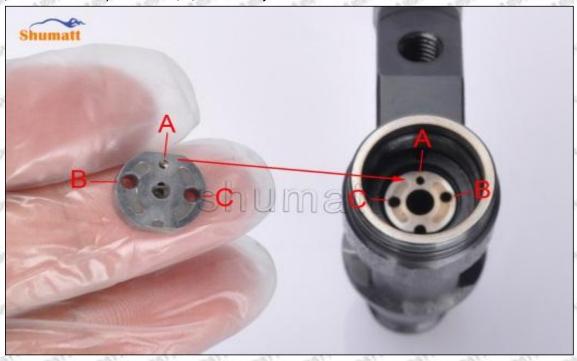

#### (2) 095000-6991 Injector Orifice Plate 10# Part Number Common Writing

10#, 10, 295040-6830, 2950406830, 2950406830