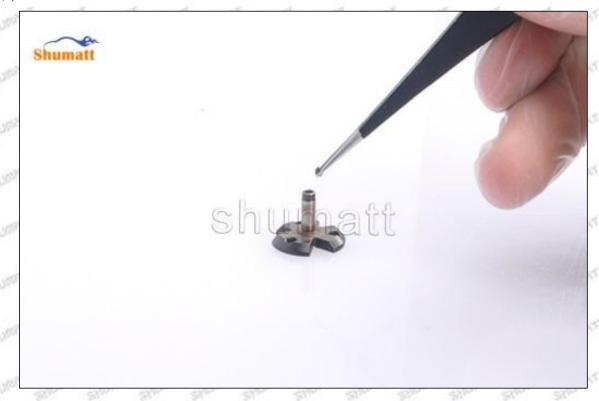

### 1.5. 095000-6991 Injector Orifice Plate 10# Customized Service

#### (1) 095000-6991 Injector Orifice Plate 10# Customized Service Range:

Meet the OEM manufacturers customized demands of orifice plate's lettering, orifice plate's thickness, orifice plate's packing box, orifice plate's anti-rust bag and label etc,.

#### (2) 095000-6991 Injector Orifice Plate 10# Customized Items

| No.                 | The state of the s | 2                                                                                                                                                                                                                                                                                                                                                                                                                                                                                                                                                                                                                                                                                                                                                                                                                                                                                                                                                                                                                                                                                                                                                                                                                                                                                                                                                                                                                                                                                                                                                                                                                                                                                                                                                                                                                                                                                                                                                                                                                                                                                                                              |
|---------------------|--------------------------------------------------------------------------------------------------------------------------------------------------------------------------------------------------------------------------------------------------------------------------------------------------------------------------------------------------------------------------------------------------------------------------------------------------------------------------------------------------------------------------------------------------------------------------------------------------------------------------------------------------------------------------------------------------------------------------------------------------------------------------------------------------------------------------------------------------------------------------------------------------------------------------------------------------------------------------------------------------------------------------------------------------------------------------------------------------------------------------------------------------------------------------------------------------------------------------------------------------------------------------------------------------------------------------------------------------------------------------------------------------------------------------------------------------------------------------------------------------------------------------------------------------------------------------------------------------------------------------------------------------------------------------------------------------------------------------------------------------------------------------------------------------------------------------------------------------------------------------------------------------------------------------------------------------------------------------------------------------------------------------------------------------------------------------------------------------------------------------------|--------------------------------------------------------------------------------------------------------------------------------------------------------------------------------------------------------------------------------------------------------------------------------------------------------------------------------------------------------------------------------------------------------------------------------------------------------------------------------------------------------------------------------------------------------------------------------------------------------------------------------------------------------------------------------------------------------------------------------------------------------------------------------------------------------------------------------------------------------------------------------------------------------------------------------------------------------------------------------------------------------------------------------------------------------------------------------------------------------------------------------------------------------------------------------------------------------------------------------------------------------------------------------------------------------------------------------------------------------------------------------------------------------------------------------------------------------------------------------------------------------------------------------------------------------------------------------------------------------------------------------------------------------------------------------------------------------------------------------------------------------------------------------------------------------------------------------------------------------------------------------------------------------------------------------------------------------------------------------------------------------------------------------------------------------------------------------------------------------------------------------|
| Image               | SHUMATT COMMANDER OF THE PARTY  | SHUMATT A                                                                                                                                                                                                                                                                                                                                                                                                                                                                                                                                                                                                                                                                                                                                                                                                                                                                                                                                                                                                                                                                                                                                                                                                                                                                                                                                                                                                                                                                                                                                                                                                                                                                                                                                                                                                                                                                                                                                                                                                                                                                                                                      |
| Name                | Injector Orifice Plate's Front Lettering                                                                                                                                                                                                                                                                                                                                                                                                                                                                                                                                                                                                                                                                                                                                                                                                                                                                                                                                                                                                                                                                                                                                                                                                                                                                                                                                                                                                                                                                                                                                                                                                                                                                                                                                                                                                                                                                                                                                                                                                                                                                                       | Injector Orifice Plate's Side Lettering                                                                                                                                                                                                                                                                                                                                                                                                                                                                                                                                                                                                                                                                                                                                                                                                                                                                                                                                                                                                                                                                                                                                                                                                                                                                                                                                                                                                                                                                                                                                                                                                                                                                                                                                                                                                                                                                                                                                                                                                                                                                                        |
| Description         | Orifice plate part number: 10#                                                                                                                                                                                                                                                                                                                                                                                                                                                                                                                                                                                                                                                                                                                                                                                                                                                                                                                                                                                                                                                                                                                                                                                                                                                                                                                                                                                                                                                                                                                                                                                                                                                                                                                                                                                                                                                                                                                                                                                                                                                                                                 | Star Ston Ston Ston Ston Ston Str                                                                                                                                                                                                                                                                                                                                                                                                                                                                                                                                                                                                                                                                                                                                                                                                                                                                                                                                                                                                                                                                                                                                                                                                                                                                                                                                                                                                                                                                                                                                                                                                                                                                                                                                                                                                                                                                                                                                                                                                                                                                                              |
| No.                 |                                                                                                                                                                                                                                                                                                                                                                                                                                                                                                                                                                                                                                                                                                                                                                                                                                                                                                                                                                                                                                                                                                                                                                                                                                                                                                                                                                                                                                                                                                                                                                                                                                                                                                                                                                                                                                                                                                                                                                                                                                                                                                                                | 4                                                                                                                                                                                                                                                                                                                                                                                                                                                                                                                                                                                                                                                                                                                                                                                                                                                                                                                                                                                                                                                                                                                                                                                                                                                                                                                                                                                                                                                                                                                                                                                                                                                                                                                                                                                                                                                                                                                                                                                                                                                                                                                              |
| Image               | 0-25mm<br>0.001mm                                                                                                                                                                                                                                                                                                                                                                                                                                                                                                                                                                                                                                                                                                                                                                                                                                                                                                                                                                                                                                                                                                                                                                                                                                                                                                                                                                                                                                                                                                                                                                                                                                                                                                                                                                                                                                                                                                                                                                                                                                                                                                              | SHUMATT STATE OF THE PARTY OF T |
| Name                | Injector Orifice Plate's Thickness                                                                                                                                                                                                                                                                                                                                                                                                                                                                                                                                                                                                                                                                                                                                                                                                                                                                                                                                                                                                                                                                                                                                                                                                                                                                                                                                                                                                                                                                                                                                                                                                                                                                                                                                                                                                                                                                                                                                                                                                                                                                                             | 9-Grid Plastic Box                                                                                                                                                                                                                                                                                                                                                                                                                                                                                                                                                                                                                                                                                                                                                                                                                                                                                                                                                                                                                                                                                                                                                                                                                                                                                                                                                                                                                                                                                                                                                                                                                                                                                                                                                                                                                                                                                                                                                                                                                                                                                                             |
| Description         | Injector orifice plate's thickness range:<br>4.02mm∽4.108mm.                                                                                                                                                                                                                                                                                                                                                                                                                                                                                                                                                                                                                                                                                                                                                                                                                                                                                                                                                                                                                                                                                                                                                                                                                                                                                                                                                                                                                                                                                                                                                                                                                                                                                                                                                                                                                                                                                                                                                                                                                                                                   | Prevent damage to the orifice plates during transportation                                                                                                                                                                                                                                                                                                                                                                                                                                                                                                                                                                                                                                                                                                                                                                                                                                                                                                                                                                                                                                                                                                                                                                                                                                                                                                                                                                                                                                                                                                                                                                                                                                                                                                                                                                                                                                                                                                                                                                                                                                                                     |
| No.                 | Section of the sectio | 6                                                                                                                                                                                                                                                                                                                                                                                                                                                                                                                                                                                                                                                                                                                                                                                                                                                                                                                                                                                                                                                                                                                                                                                                                                                                                                                                                                                                                                                                                                                                                                                                                                                                                                                                                                                                                                                                                                                                                                                                                                                                                                                              |
| Image               | SHUMATT                                                                                                                                                                                                                                                                                                                                                                                                                                                                                                                                                                                                                                                                                                                                                                                                                                                                                                                                                                                                                                                                                                                                                                                                                                                                                                                                                                                                                                                                                                                                                                                                                                                                                                                                                                                                                                                                                                                                                                                                                                                                                                                        | SHUMATT  (P) LIN/(EI)                                                                                                                                                                                                                                                                                                                                                                                                                                                                                                                                                                                                                                                                                                                                                                                                                                                                                                                                                                                                                                                                                                                                                                                                                                                                                                                                                                                                                                                                                                                                                                                                                                                                                                                                                                                                                                                                                                                                                                                                                                                                                                          |
| Str. Str.           |                                                                                                                                                                                                                                                                                                                                                                                                                                                                                                                                                                                                                                                                                                                                                                                                                                                                                                                                                                                                                                                                                                                                                                                                                                                                                                                                                                                                                                                                                                                                                                                                                                                                                                                                                                                                                                                                                                                                                                                                                                                                                                                                |                                                                                                                                                                                                                                                                                                                                                                                                                                                                                                                                                                                                                                                                                                                                                                                                                                                                                                                                                                                                                                                                                                                                                                                                                                                                                                                                                                                                                                                                                                                                                                                                                                                                                                                                                                                                                                                                                                                                                                                                                                                                                                                                |
| Name                | Neutral Injector Orifice Plate's Individual<br>Box                                                                                                                                                                                                                                                                                                                                                                                                                                                                                                                                                                                                                                                                                                                                                                                                                                                                                                                                                                                                                                                                                                                                                                                                                                                                                                                                                                                                                                                                                                                                                                                                                                                                                                                                                                                                                                                                                                                                                                                                                                                                             | Orifice Plate's 10pcs Packing Box                                                                                                                                                                                                                                                                                                                                                                                                                                                                                                                                                                                                                                                                                                                                                                                                                                                                                                                                                                                                                                                                                                                                                                                                                                                                                                                                                                                                                                                                                                                                                                                                                                                                                                                                                                                                                                                                                                                                                                                                                                                                                              |
| Name<br>Description | and the second s | Orifice Plate's 10pcs Packing Box  Liwei orifice plate's 10PCS plastic box to prevent damage to the orifice plates during transportation                                                                                                                                                                                                                                                                                                                                                                                                                                                                                                                                                                                                                                                                                                                                                                                                                                                                                                                                                                                                                                                                                                                                                                                                                                                                                                                                                                                                                                                                                                                                                                                                                                                                                                                                                                                                                                                                                                                                                                                       |