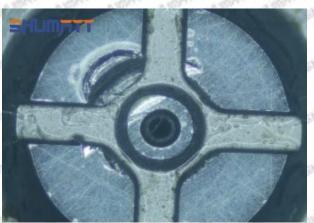

#### (1) 095000-6991 Injector Orifice Plate 10# Testing

All 095000-6991 injector orifice plate 10# parts are subjected to A-hole flow test, Z-hole flow test, precision test, high temperature test, low temperature test, pressure test, leakage test, durability test, and various working condition tests.

#### (2) 095000-6991 Injector Orifice Plate 10# Inspection

The factory inspection of 095000-6991 injector orifice plate 10# is undergone three inspections - full inspection, random inspection, and batch inspection. Different brands of test benches are used to test 095000-6991 injector orifice plate 10# for a total of no less than three times for factory inspection, and 095000-6991 injector orifice plate 10# installation testing environment are progressed in dust-free workshop.