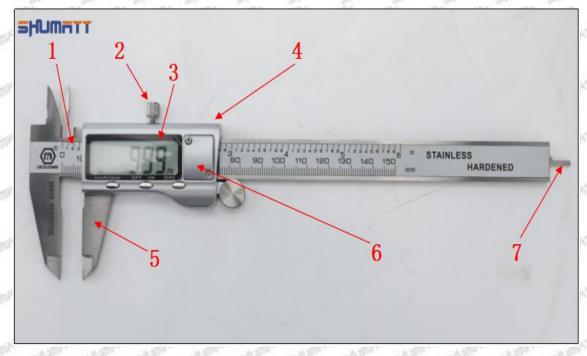

ctor Orifice Plate 9# Liwei Orifice Plate's Multi-angle Pictures

Mob/WhatsApp: +86 13410541523 Tel: +8675523215133

Email: ruby@shumatt.com

© 2022 Shenzhen Shumatt Technology Co., Ltd

6/38



Mob/WhatsApp: +86 13410541523 Tel: +8675523215133

Email: ruby@shumatt.com

© 2022 Shenzhen Shumatt Technology Co., Ltd

# (4) 095000-6991 Injector Orifice Plate 10# Neutral Orifice Plate's Multi-angle Pictures



Mob/WhatsApp: +86 13410541523 Tel: +8675523215133

Email: ruby@shumatt.com

© 2022 Shenzhen Shumatt Technology Co., Ltd



### 1.8.095000-6991 Injector Orifice Plate 10# Thickness Measurement Tool's Introduction

#### (1) Electronic Vernier Caliper

#### Technical Parameters

1. Made of stainless steel.

2. Resolution: 0.01mm/0.001.

3. Can set on zero at any location.

#### Parts' Name



Pic No.1

| 1: Caliper Body     | 2: Caliper Frame<br>Fastening Screw | 3: LCD       | 4: Data Output Port |
|---------------------|-------------------------------------|--------------|---------------------|
| 5: Data Output Port | 6: Battery Cover                    | 7: Depth Bar | /                   |

#### (2) Electronic Digital Display Micrometer

#### Technical Parameters

1. Range: 0-25mm,25-50mm,50-75mm,75-100mm

2. Resolution: 0.001mm

3. Power: Voltage 1.5V button battery 4. Working Temperature: 0 \sim +40 °C 5. Storage Temperature: -20 \sim +70 °C 6. Environment Humidity: ≤80%

Parts' Name

Mob/WhatsApp: +86 13410541523 Tel: +8675523215133 Email: ruby@shumatt.com

© 2022 Shenzhen Shumatt Technology Co., Ltd





Pic No.2

| 1: Micro-tube                  | 2:Ratchet Force