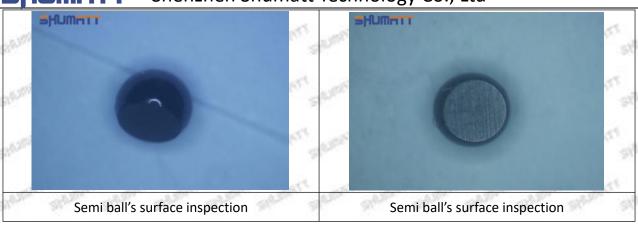

#### (1) 095000-6991 Injector Orifice Plate 10# Testing

All 095000-6991 injector orifice plate 10# parts are subjected to A-hole flow test, Z-hole flow test, precision test, high temperature test, low temperature test, pressure test, leakage test, durability test, and various working condition tests.

#### (2) 095000-6991 Injector Orifice Plate 10# Inspection

The factory inspection of 095000-6991 injector orifice plate 10# is undergone three inspections - full inspection, random inspection, and batch inspection. Different brands of test benches are used to test 095000-6991 injector orifice plate 10# for a total of no less than three times for factory inspection, and 095000-6991 injector orifice plate 10# installation testing environment are progressed in dust-free workshop.