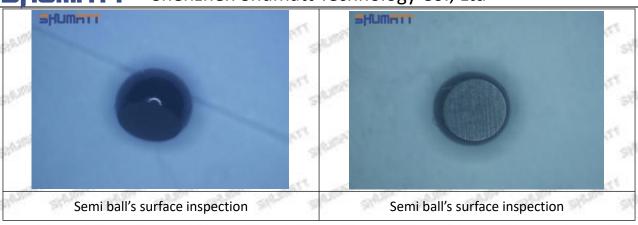

the semi ball to be not tightly sealed, which causes the fuel injection pressure cannot be established, then the fuel injector cannot work normally.

⚠ The wear on orifice plate's surface causes gap to the semi ball, which leads to large volume of oil return, in serious cases, the pressure can not be built up and nozzle will spray oil directly.

The blockage of the oil inlet hole (side hole) will cause small amount of oil return, the blockage of oil inlet side hole will cause the injector cannot build a pressure chamber, as a result, the injector cannot work normally.

(2) Magnified 500 times under the microscope, check the plane position of the semi ball, if there is any scratch, it is recommended to replace it.

Mob/WhatsApp: +86 13410541523 Tel: +8675523215133

Email: ruby@shumatt.com



### 2.2.095000-7750 Injector Orifice Plate 07# Level of Damage Inspection

### (1) Slight Damaged



Mob/WhatsApp: +86 13410541523 Tel: +8675523215133

Email: ruby@shumatt.com

© 2022 Shenzhen Shumatt Technology Co., Ltd

#### (2) Moderate Damaged



Wear marks on edge



The misalignment of the semi ball causes damage to the orifice plate when installing it



The wear of the middle oil back-flow hole causes gap between semi ball and orifice plate, and causes the orifice plate to be washed out by high-pressure oil

ģģ

/

#### (3) Highly Damaged



Obvious Wear marks on edge



The misalignment of the semi ball causes damage to the orifice plate when installing it

Mob/WhatsApp: +86 13410541523

Email: ruby@shumatt.com

© 2022 Shenzhen Shumatt Technology Co., Ltd

Tel: +8675523215133

#