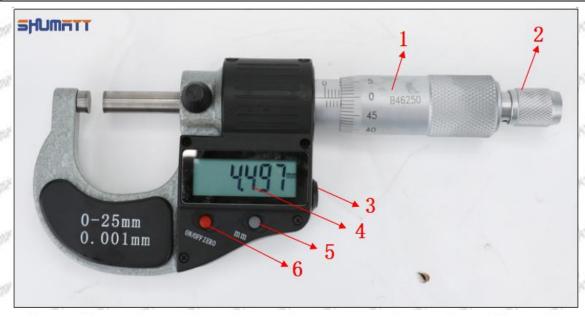

#### (2) 095000-7750 Injector Orifice Plate 07# Customized Items

| No.                                      | or or or 1 or or                                                 | 2                                                                                                                                                                                                                                                                                                                                                                                                                                                                                                                                                                                                                                                                                                                                                                                                                                                                                                                                                                                                                                                                                                                                                                                                                                                                                                                                                                                                                                                                                                                                                                                                                                                                                                                                                                                                                                                                                                                                                                                                                                                                                                                             |
|------------------------------------------|------------------------------------------------------------------|-------------------------------------------------------------------------------------------------------------------------------------------------------------------------------------------------------------------------------------------------------------------------------------------------------------------------------------------------------------------------------------------------------------------------------------------------------------------------------------------------------------------------------------------------------------------------------------------------------------------------------------------------------------------------------------------------------------------------------------------------------------------------------------------------------------------------------------------------------------------------------------------------------------------------------------------------------------------------------------------------------------------------------------------------------------------------------------------------------------------------------------------------------------------------------------------------------------------------------------------------------------------------------------------------------------------------------------------------------------------------------------------------------------------------------------------------------------------------------------------------------------------------------------------------------------------------------------------------------------------------------------------------------------------------------------------------------------------------------------------------------------------------------------------------------------------------------------------------------------------------------------------------------------------------------------------------------------------------------------------------------------------------------------------------------------------------------------------------------------------------------|
| Image                                    | SHUMATT                                                          | SHUMATT VACA                                                                                                                                                                                                                                                                                                                                                                                                                                                                                                                                                                                                                                                                                                                                                                                                                                                                                                                                                                                                                                                                                                                                                                                                                                                                                                                                                                                                                                                                                                                                                                                                                                                                                                                                                                                                                                                                                                                                                                                                                                                                                                                  |
| Name                                     | Injector Orifice Plate's Front Lettering                         | Injector Orifice Plate's Side Lettering                                                                                                                                                                                                                                                                                                                                                                                                                                                                                                                                                                                                                                                                                                                                                                                                                                                                                                                                                                                                                                                                                                                                                                                                                                                                                                                                                                                                                                                                                                                                                                                                                                                                                                                                                                                                                                                                                                                                                                                                                                                                                       |
| Description                              | Orifice plate part number: 07#                                   | THE PERSON NAMED IN COUNTY OF THE PERSON NAMED IN                                                                                                                                                                                                                                                                                                                                                                                                                                                                                                                                                                                                                                                                                                                                                                                                                                                                                                                                                                                                                                                                                                                                                                                                                                                                                                                                                                                                                                                                                                                                                                                                                                                                                                                                                                                                                                                                                                                                                                                                                                                                             |
| No.                                      | 3                                                                | 4                                                                                                                                                                                                                                                                                                                                                                                                                                                                                                                                                                                                                                                                                                                                                                                                                                                                                                                                                                                                                                                                                                                                                                                                                                                                                                                                                                                                                                                                                                                                                                                                                                                                                                                                                                                                                                                                                                                                                                                                                                                                                                                             |
| Image                                    | 0-25mm<br>0.001mm                                                | SHUMATT                                                                                                                                                                                                                                                                                                                                                                                                                                                                                                                                                                                                                                                                                                                                                                                                                                                                                                                                                                                                                                                                                                                                                                                                                                                                                                                                                                                                                                                                                                                                                                                                                                                                                                                                                                                                                                                                                                                                                                                                                                                                                                                       |
| Name                                     | Injector Orifice Plate's Thickness                               | 9-Grid Plastic Box                                                                                                                                                                                                                                                                                                                                                                                                                                                                                                                                                                                                                                                                                                                                                                                                                                                                                                                                                                                                                                                                                                                                                                                                                                                                                                                                                                                                                                                                                                                                                                                                                                                                                                                                                                                                                                                                                                                                                                                                                                                                                                            |
| Description                              | Injector orifice plate's thickness range:<br>4.02mm     4.108mm. | Prevent damage to the orifice plates during transportation                                                                                                                                                                                                                                                                                                                                                                                                                                                                                                                                                                                                                                                                                                                                                                                                                                                                                                                                                                                                                                                                                                                                                                                                                                                                                                                                                                                                                                                                                                                                                                                                                                                                                                                                                                                                                                                                                                                                                                                                                                                                    |
| No.                                      | 5                                                                | 6                                                                                                                                                                                                                                                                                                                                                                                                                                                                                                                                                                                                                                                                                                                                                                                                                                                                                                                                                                                                                                                                                                                                                                                                                                                                                                                                                                                                                                                                                                                                                                                                                                                                                                                                                                                                                                                                                                                                                                                                                                                                                                                             |
| 1. 1. 1. 1. 1. 1. 1. 1. 1. 1. 1. 1. 1. 1 |                                                                  |                                                                                                                                                                                                                                                                                                                                                                                                                                                                                                                                                                                                                                                                                                                                                                                                                                                                                                                                                                                                                                                                                                                                                                                                                                                                                                                                                                                                                                                                                                                                                                                                                                                                                                                                                                                                                                                                                                                                                                                                                                                                                                                               |
| Image                                    | SHUMATT                                                          | SHUMATT COMMANDER OF THE PARTY |
| Image<br>Name                            | Neutral Injector Orifice Plate's Individual Box                  | Orifice Plate's 10pcs Packing Box                                                                                                                                                                                                                                                                                                                                                                                                                                                                                                                                                                                                                                                                                                                                                                                                                                                                                                                                                                                                                                                                                                                                                                                                                                                                                                                                                                                                                                                                                                                                                                                                                                                                                                                                                                                                                                                                                                                                                                                                                                                                                             |
| SIRVERTY SHARE                           | Neutral Injector Orifice Plate's Individual                      |                                                                                                                                                                                                                                                                                                                                                                                                                                                                                                                                                                                                                                                                                                                                                                                                                                                                                                                                                                                                                                                                                                                                                                                                                                                                                                                                                                                                                                                                                                                                                                                                                                                                                                                                                                                                                                                                                                                                                                                                                                                                                                                               |