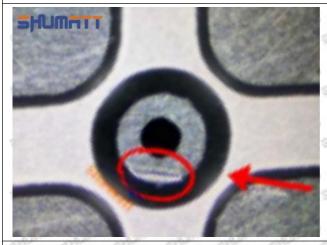

Injector Orifice Plate 07# Manufacturer

Manufacturer: Shenzhen Shumatt Technology Co., Ltd

### 2. 095000-7750 Injector Orifice Plate 07# Technical Support

#### 2.1.095000-7750 Injector Orifice Plate 07# Inspection and Semi Ball Inspection

(1) Magnify 500 times under the microscope to check whether there is indentation on the sealing surface and the oil outlet hole of the orifice plate, check whether there is wear, scratch, damage, rust, depression, semicircle in the center hole of the orifice plate.



Mob/WhatsApp: +86 13410541523 Tel: +8675523215133

Email: <u>ruby@shumatt.com</u> Website: <u>www.shumatt.com</u>

# SHUMATT

# Shenzhen Shumatt Technology Co., Ltd



Orifice plate center deviation inspection



There is indentation on the side, the orifice plate needs to be replaced



There is indentation in the middle oil back-flow hole, the orifice plate needs to be replaced



The middle oil back-flow hole is semicircular, the orifice plate needs to be replaced

Website: www.shumatt.com

⚠ The blockage of the oil back-flow hole will cause small volume of the oil return, and the oil will not be injected.

⚠ When oil back-flow hole becomes larger, it causes the semi ball to be not tightly sealed, which causes the fuel injection pressure cannot be established, then the fuel injector cannot work normally.

⚠ The wear on orifice plate's surface causes gap to the semi ball, which leads to large volume of oil return, in serious cases, the pressure can not be built up and nozzle will spray oil directly.

The blockage of the oil inlet hole (side hole) will cause small amoun