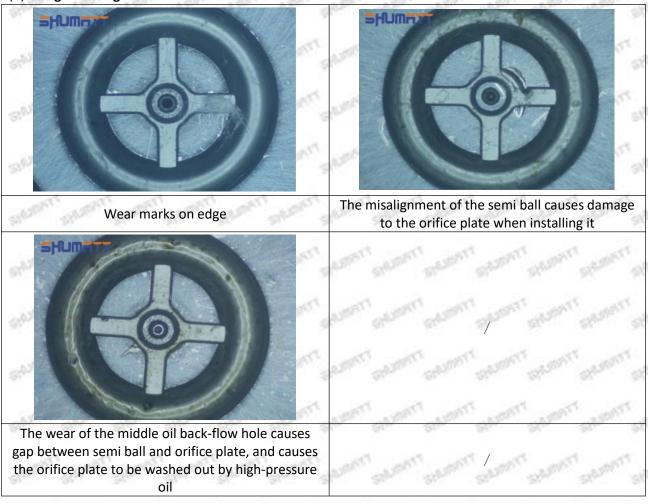

### Content

| 1. 095000-7750 Injector Orifice Plate Introduction                                             | 2  |
|------------------------------------------------------------------------------------------------|----|
| 1.1. 095000-7750 Injector Orifice Plate 07# Basic Information                                  |    |
| 1.2. 095000-7750 Injector Orifice Plate 07# Common Part Number                                 | 2  |
| 1.3. 095000-7750 Injector Orifice Plate 07# Specifications and Dimensions                      |    |
| 1.4. 095000-7750 Injector Orifice Plate 07# Quality Control                                    | 2  |
| 1.5. 095000-7750 Injector Orifice Plate 07# Customized Service                                 |    |
| 1.6.095000-7750 Injector Orifice Plate 07# Packing List                                        |    |
| 1.7. 095000-7750 Injector Orifice Plate 07# Lettering Detail's Display                         | 5  |
| 1.8.095000-7750 Injector Orifice Plate 07# Thickness Measurement Tool's Introduction           | 9  |
| 1.9.095000-7750 Injector Orifice Plate 07# Thickness Measurement Methods                       |    |
| 1.10. 095000-7750 Injector Orifice Plate 07# Warranty Instructions                             | 12 |
| 1.11.095000-7750 Injector Orifice Plate 07# Manufacturer                                       | 13 |
| 2. 095000-7750 Injector Orifice Plate 07# Technical Support                                    | 13 |
| 2.1.095000-7750 Injector Orifice Plate 07# Inspection and Semi Ball Inspection                 | 13 |
| 2.2.095000-7750 Injector Orifice Plate 07# Level of Damage Inspection                          |    |
| 2.3.095000-7750 Injector Orifice Plate 07# Installation Steps                                  | 18 |
| 2.4.095000-7750 Injector Orifice Plate 07# Technical Support Obtaining Methods                 |    |
| 3.095000-7750 Injector Orifice Plate 07# Purchase and Delivery                                 | 32 |
| 3.1.095000-7750 Injector Orifice Plate 07# Purchase Payment Methods                            | 32 |
| 3.2.095000-7750 Injector Orifice Plate 07# Main Sales Markets                                  | 32 |
| 3.3.095000-7750 Injector Orifice Plate 07# Declaration Requirements                            |    |
| 3.4.095000-7750 Injector Orifice Plate 07# Shipping Ways                                       | 33 |
| 3.5.095000-7750 Injector Orifice Plate 07# Lead time                                           | 33 |
| 3.6.095000-7750 Injector Orifice Plate 07# Logistics Time for Destination Out of China's Areas |    |
| 3.7.095000-7750 Injector Orifice Plate 07# Packing                                             | 33 |
| 4.095000-7750 Injector Orifice Plate 07# Storage Standard                                      | 34 |
| 5. Company Information                                                                         | 35 |
| 5.1. Company Introduction                                                                      | 36 |
| 5.2. Sales-men's Contact Information                                                           |    |
| 6. Copyright Statement                                                                         | 36 |