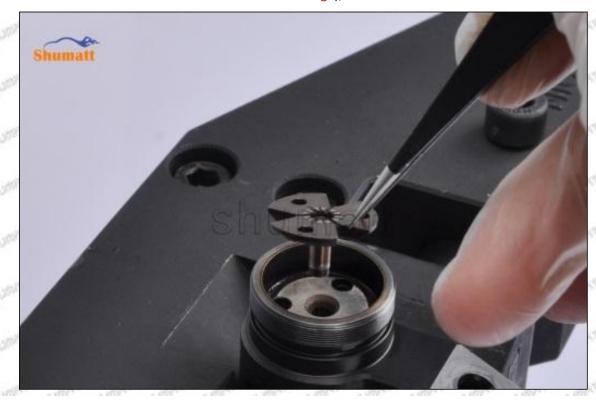

#### (2) 095000-7750 Injector Orifice Plate 07# Customized Items

| No.                                      | or or or 1 or or                                                 | 2                                                                                                                                                                                                                                                                                                                                                                                                                                                                                                                                                                                                                                                                                                                                                                                                                                                                                                                                                                                                                                                                                                                                                                                                                                                                                                                                                                                                                                                                                                                                                                                                                                                                                                                                                                                                                                                                                                                                                                                                                                                                                                                             |
|------------------------------------------|------------------------------------------------------------------|-------------------------------------------------------------------------------------------------------------------------------------------------------------------------------------------------------------------------------------------------------------------------------------------------------------------------------------------------------------------------------------------------------------------------------------------------------------------------------------------------------------------------------------------------------------------------------------------------------------------------------------------------------------------------------------------------------------------------------------------------------------------------------------------------------------------------------------------------------------------------------------------------------------------------------------------------------------------------------------------------------------------------------------------------------------------------------------------------------------------------------------------------------------------------------------------------------------------------------------------------------------------------------------------------------------------------------------------------------------------------------------------------------------------------------------------------------------------------------------------------------------------------------------------------------------------------------------------------------------------------------------------------------------------------------------------------------------------------------------------------------------------------------------------------------------------------------------------------------------------------------------------------------------------------------------------------------------------------------------------------------------------------------------------------------------------------------------------------------------------------------|
| Image                                    | SHUMATT                                                          | SHUMATT VACA                                                                                                                                                                                                                                                                                                                                                                                                                                                                                                                                                                                                                                                                                                                                                                                                                                                                                                                                                                                                                                                                                                                                                                                                                                                                                                                                                                                                                                                                                                                                                                                                                                                                                                                                                                                                                                                                                                                                                                                                                                                                                                                  |
| Name                                     | Injector Orifice Plate's Front Lettering                         | Injector Orifice Plate's Side Lettering                                                                                                                                                                                                                                                                                                                                                                                                                                                                                                                                                                                                                                                                                                                                                                                                                                                                                                                                                                                                                                                                                                                                                                                                                                                                                                                                                                                                                                                                                                                                                                                                                                                                                                                                                                                                                                                                                                                                                                                                                                                                                       |
| Description                              | Orifice plate part number: 07#                                   | THE PERSON NAMED IN COUNTY OF THE PERSON NAMED IN                                                                                                                                                                                                                                                                                                                                                                                                                                                                                                                                                                                                                                                                                                                                                                                                                                                                                                                                                                                                                                                                                                                                                                                                                                                                                                                                                                                                                                                                                                                                                                                                                                                                                                                                                                                                                                                                                                                                                                                                                                                                             |
| No.                                      | 3                                                                | 4                                                                                                                                                                                                                                                                                                                                                                                                                                                                                                                                                                                                                                                                                                                                                                                                                                                                                                                                                                                                                                                                                                                                                                                                                                                                                                                                                                                                                                                                                                                                                                                                                                                                                                                                                                                                                                                                                                                                                                                                                                                                                                                             |
| Image                                    | 0-25mm<br>0.001mm                                                | SHUMATT                                                                                                                                                                                                                                                                                                                                                                                                                                                                                                                                                                                                                                                                                                                                                                                                                                                                                                                                                                                                                                                                                                                                                                                                                                                                                                                                                                                                                                                                                                                                                                                                                                                                                                                                                                                                                                                                                                                                                                                                                                                                                                                       |
| Name                                     | Injector Orifice Plate's Thickness                               | 9-Grid Plastic Box                                                                                                                                                                                                                                                                                                                                                                                                                                                                                                                                                                                                                                                                                                                                                                                                                                                                                                                                                                                                                                                                                                                                                                                                                                                                                                                                                                                                                                                                                                                                                                                                                                                                                                                                                                                                                                                                                                                                                                                                                                                                                                            |
| Description                              | Injector orifice plate's thickness range:<br>4.02mm     4.108mm. | Prevent damage to the orifice plates during transportation                                                                                                                                                                                                                                                                                                                                                                                                                                                                                                                                                                                                                                                                                                                                                                                                                                                                                                                                                                                                                                                                                                                                                                                                                                                                                                                                                                                                                                                                                                                                                                                                                                                                                                                                                                                                                                                                                                                                                                                                                                                                    |
| No.                                      | 5                                                                | 6                                                                                                                                                                                                                                                                                                                                                                                                                                                                                                                                                                                                                                                                                                                                                                                                                                                                                                                                                                                                                                                                                                                                                                                                                                                                                                                                                                                                                                                                                                                                                                                                                                                                                                                                                                                                                                                                                                                                                                                                                                                                                                                             |
| 1. 1. 1. 1. 1. 1. 1. 1. 1. 1. 1. 1. 1. 1 |                                                                  |                                                                                                                                                                                                                                                                                                                                                                                                                                                                                                                                                                                                                                                                                                                                                                                                                                                                                                                                                                                                                                                                                                                                                                                                                                                                                                                                                                                                                                                                                                                                                                                                                                                                                                                                                                                                                                                                                                                                                                                                                                                                                                                               |
| Image                                    | SHUMATT                                                          | SHUMATT COMMANDER OF THE PARTY |
| Image<br>Name                            | Neutral Injector Orifice Plate's Individual Box                  | Orifice Plate's 10pcs Packing Box                                                                                                                                                                                                                                                                                                                                                                                                                                                                                                                                                                                                                                                                                                                                                                                                                                                                                                                                                                                                                                                                                                                                                                                                                                                                                                                                                                                                                                                                                                                                                                                                                                                                                                                                                                                                                                                                                                                                                                                                                                                                                             |
| SIRVERTY SHARE                           | Neutral Injector Orifice Plate's Individual                      |                                                                                                                                                                                                                                                                                                                                                                                                                                                                                                                                                                                                                                                                                                                                                                                                                                                                                                                                                                                                                                                                                                                                                                                                                                                                                                                                                                                                                                                                                                                                                                                                                                                                                                                                                                                                                                                                                                                                                                                                                                                                                                                               |