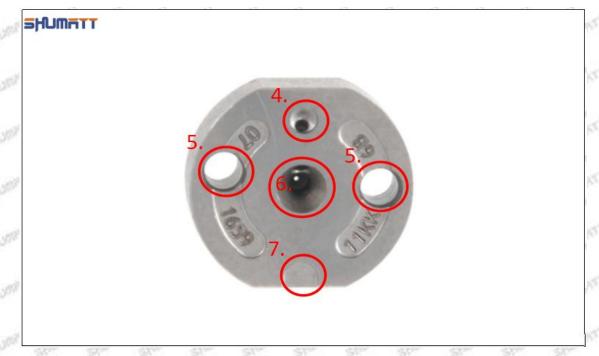

#### (2) 095000-7750 Injector Orifice Plate 07# Part Number Common Writing

07#,7#, 07, 7, 295040-6120, 2950406120, 2950406120