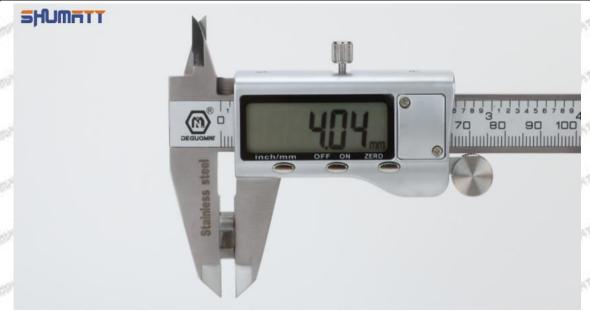

#### (2) 095000-7750 Injector Orifice Plate 07# Customized Items

| No.                                      | or or or 1 or or                                                 | 2                                                                                                                                                                                                                                                                                                                                                                                                                                                                                                                                                                                                                                                                                                                                                                                                                                                                                                                                                                                                                                                                                                                                                                                                                                                                                                                                                                                                                                                                                                                                                                                                                                                                                                                                                                                                                                                                                                                                                                                                                                                                                                                             |
|------------------------------------------|------------------------------------------------------------------|-------------------------------------------------------------------------------------------------------------------------------------------------------------------------------------------------------------------------------------------------------------------------------------------------------------------------------------------------------------------------------------------------------------------------------------------------------------------------------------------------------------------------------------------------------------------------------------------------------------------------------------------------------------------------------------------------------------------------------------------------------------------------------------------------------------------------------------------------------------------------------------------------------------------------------------------------------------------------------------------------------------------------------------------------------------------------------------------------------------------------------------------------------------------------------------------------------------------------------------------------------------------------------------------------------------------------------------------------------------------------------------------------------------------------------------------------------------------------------------------------------------------------------------------------------------------------------------------------------------------------------------------------------------------------------------------------------------------------------------------------------------------------------------------------------------------------------------------------------------------------------------------------------------------------------------------------------------------------------------------------------------------------------------------------------------------------------------------------------------------------------|
| Image                                    | SHUMATT                                                          | SHUMATT VACA                                                                                                                                                                                                                                                                                                                                                                                                                                                                                                                                                                                                                                                                                                                                                                                                                                                                                                                                                                                                                                                                                                                                                                                                                                                                                                                                                                                                                                                                                                                                                                                                                                                                                                                                                                                                                                                                                                                                                                                                                                                                                                                  |
| Name                                     | Injector Orifice Plate's Front Lettering                         | Injector Orifice Plate's Side Lettering                                                                                                                                                                                                                                                                                                                                                                                                                                                                                                                                                                                                                                                                                                                                                                                                                                                                                                                                                                                                                                                                                                                                                                                                                                                                                                                                                                                                                                                                                                                                                                                                                                                                                                                                                                                                                                                                                                                                                                                                                                                                                       |
| Description                              | Orifice plate part number: 07#                                   | THE PERSON NAMED IN COUNTY OF THE PERSON NAMED IN                                                                                                                                                                                                                                                                                                                                                                                                                                                                                                                                                                                                                                                                                                                                                                                                                                                                                                                                                                                                                                                                                                                                                                                                                                                                                                                                                                                                                                                                                                                                                                                                                                                                                                                                                                                                                                                                                                                                                                                                                                                                             |
| No.                                      | 3                                                                | 4                                                                                                                                                                                                                                                                                                                                                                                                                                                                                                                                                                                                                                                                                                                                                                                                                                                                                                                                                                                                                                                                                                                                                                                                                                                                                                                                                                                                                                                                                                                                                                                                                                                                                                                                                                                                                                                                                                                                                                                                                                                                                                                             |
| Image                                    | 0-25mm<br>0.001mm                                                | SHUMATT                                                                                                                                                                                                                                                                                                                                                                                                                                                                                                                                                                                                                                                                                                                                                                                                                                                                                                                                                                                                                                                                                                                                                                                                                                                                                                                                                                                                                                                                                                                                                                                                                                                                                                                                                                                                                                                                                                                                                                                                                                                                                                                       |
| Name                                     | Injector Orifice Plate's Thickness                               | 9-Grid Plastic Box                                                                                                                                                                                                                                                                                                                                                                                                                                                                                                                                                                                                                                                                                                                                                                                                                                                                                                                                                                                                                                                                                                                                                                                                                                                                                                                                                                                                                                                                                                                                                                                                                                                                                                                                                                                                                                                                                                                                                                                                                                                                                                            |
| Description                              | Injector orifice plate's thickness range:<br>4.02mm     4.108mm. | Prevent damage to the orifice plates during transportation                                                                                                                                                                                                                                                                                                                                                                                                                                                                                                                                                                                                                                                                                                                                                                                                                                                                                                                                                                                                                                                                                                                                                                                                                                                                                                                                                                                                                                                                                                                                                                                                                                                                                                                                                                                                                                                                                                                                                                                                                                                                    |
| No.                                      | 5                                                                | 6                                                                                                                                                                                                                                                                                                                                                                                                                                                                                                                                                                                                                                                                                                                                                                                                                                                                                                                                                                                                                                                                                                                                                                                                                                                                                                                                                                                                                                                                                                                                                                                                                                                                                                                                                                                                                                                                                                                                                                                                                                                                                                                             |
| 1. 1. 1. 1. 1. 1. 1. 1. 1. 1. 1. 1. 1. 1 |                                                                  |                                                                                                                                                                                                                                                                                                                                                                                                                                                                                                                                                                                                                                                                                                                                                                                                                                                                                                                                                                                                                                                                                                                                                                                                                                                                                                                                                                                                                                                                                                                                                                                                                                                                                                                                                                                                                                                                                                                                                                                                                                                                                                                               |
| Image                                    | SHUMATT                                                          | SHUMATT COMMANDER OF THE PARTY |
| Image<br>Name                            | Neutral Injector Orifice Plate's Individual Box                  | Orifice Plate's 10pcs Packing Box                                                                                                                                                                                                                                                                                                                                                                                                                                                                                                                                                                                                                                                                                                                                                                                                                                                                                                                                                                                                                                                                                                                                                                                                                                                                                                                                                                                                                                                                                                                                                                                                                                                                                                                                                                                                                                                                                                                                                                                                                                                                                             |
| SIRVERTY SHARE                           | Neutral Injector Orifice Plate's Individual                      |                                                                                                                                                                                                                                                                                                                                                                                                                                                                                                                                                                                                                                                                                                                                                                                                                                                                                                                                                                                                                                                                                                                                                                                                                                                                                                                                                                                                                                                                                                                                                                                                                                                                                                                                                                                                                                                                                                                                                                                                                                                                                                                               |