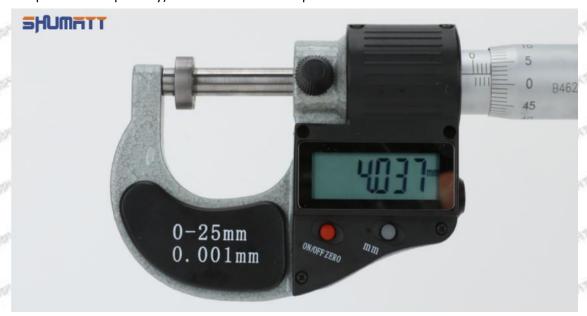

#### (2) 095000-7750 Injector Orifice Plate 07# Customized Items

| No.                                      | or or or 1 or or                                                 | 2                                                                                                                                                                                                                                                                                                                                                                                                                                                                                                                                                                                                                                                                                                                                                                                                                                                                                                                                                                                                                                                                                                                                                                                                                                                                                                                                                                                                                                                                                                                                                                                                                                                                                                                                                                                                                                                                                                                                                                                                                                                                                                                             |
|------------------------------------------|------------------------------------------------------------------|-------------------------------------------------------------------------------------------------------------------------------------------------------------------------------------------------------------------------------------------------------------------------------------------------------------------------------------------------------------------------------------------------------------------------------------------------------------------------------------------------------------------------------------------------------------------------------------------------------------------------------------------------------------------------------------------------------------------------------------------------------------------------------------------------------------------------------------------------------------------------------------------------------------------------------------------------------------------------------------------------------------------------------------------------------------------------------------------------------------------------------------------------------------------------------------------------------------------------------------------------------------------------------------------------------------------------------------------------------------------------------------------------------------------------------------------------------------------------------------------------------------------------------------------------------------------------------------------------------------------------------------------------------------------------------------------------------------------------------------------------------------------------------------------------------------------------------------------------------------------------------------------------------------------------------------------------------------------------------------------------------------------------------------------------------------------------------------------------------------------------------|
| Image                                    | SHUMATT                                                          | SHUMATT VACA                                                                                                                                                                                                                                                                                                                                                                                                                                                                                                                                                                                                                                                                                                                                                                                                                                                                                                                                                                                                                                                                                                                                                                                                                                                                                                                                                                                                                                                                                                                                                                                                                                                                                                                                                                                                                                                                                                                                                                                                                                                                                                                  |
| Name                                     | Injector Orifice Plate's Front Lettering                         | Injector Orifice Plate's Side Lettering                                                                                                                                                                                                                                                                                                                                                                                                                                                                                                                                                                                                                                                                                                                                                                                                                                                                                                                                                                                                                                                                                                                                                                                                                                                                                                                                                                                                                                                                                                                                                                                                                                                                                                                                                                                                                                                                                                                                                                                                                                                                                       |
| Description                              | Orifice plate part number: 07#                                   | THE PERSON NAMED IN COUNTY OF THE PERSON NAMED IN                                                                                                                                                                                                                                                                                                                                                                                                                                                                                                                                                                                                                                                                                                                                                                                                                                                                                                                                                                                                                                                                                                                                                                                                                                                                                                                                                                                                                                                                                                                                                                                                                                                                                                                                                                                                                                                                                                                                                                                                                                                                             |
| No.                                      | 3                                                                | 4                                                                                                                                                                                                                                                                                                                                                                                                                                                                                                                                                                                                                                                                                                                                                                                                                                                                                                                                                                                                                                                                                                                                                                                                                                                                                                                                                                                                                                                                                                                                                                                                                                                                                                                                                                                                                                                                                                                                                                                                                                                                                                                             |
| Image                                    | 0-25mm<br>0.001mm                                                | SHUMATT                                                                                                                                                                                                                                                                                                                                                                                                                                                                                                                                                                                                                                                                                                                                                                                                                                                                                                                                                                                                                                                                                                                                                                                                                                                                                                                                                                                                                                                                                                                                                                                                                                                                                                                                                                                                                                                                                                                                                                                                                                                                                                                       |
| Name                                     | Injector Orifice Plate's Thickness                               | 9-Grid Plastic Box                                                                                                                                                                                                                                                                                                                                                                                                                                                                                                                                                                                                                                                                                                                                                                                                                                                                                                                                                                                                                                                                                                                                                                                                                                                                                                                                                                                                                                                                                                                                                                                                                                                                                                                                                                                                                                                                                                                                                                                                                                                                                                            |
| Description                              | Injector orifice plate's thickness range:<br>4.02mm     4.108mm. | Prevent damage to the orifice plates during transportation                                                                                                                                                                                                                                                                                                                                                                                                                                                                                                                                                                                                                                                                                                                                                                                                                                                                                                                                                                                                                                                                                                                                                                                                                                                                                                                                                                                                                                                                                                                                                                                                                                                                                                                                                                                                                                                                                                                                                                                                                                                                    |
| No.                                      | 5                                                                | 6                                                                                                                                                                                                                                                                                                                                                                                                                                                                                                                                                                                                                                                                                                                                                                                                                                                                                                                                                                                                                                                                                                                                                                                                                                                                                                                                                                                                                                                                                                                                                                                                                                                                                                                                                                                                                                                                                                                                                                                                                                                                                                                             |
| 1. 1. 1. 1. 1. 1. 1. 1. 1. 1. 1. 1. 1. 1 |                                                                  |                                                                                                                                                                                                                                                                                                                                                                                                                                                                                                                                                                                                                                                                                                                                                                                                                                                                                                                                                                                                                                                                                                                                                                                                                                                                                                                                                                                                                                                                                                                                                                                                                                                                                                                                                                                                                                                                                                                                                                                                                                                                                                                               |
| Image                                    | SHUMATT                                                          | SHUMATT COMMANDER OF THE PARTY |
| Image<br>Name                            | Neutral Injector Orifice Plate's Individual Box                  | Orifice Plate's 10pcs Packing Box                                                                                                                                                                                                                                                                                                                                                                                                                                                                                                                                                                                                                                                                                                                                                                                                                                                                                                                                                                                                                                                                                                                                                                                                                                                                                                                                                                                                                                                                                                                                                                                                                                                                                                                                                                                                                                                                                                                                                                                                                                                                                             |
| SIRVERTY SHARE                           | Neutral Injector Orifice Plate's Individual                      |                                                                                                                                                                                                                                                                                                                                                                                                                                                                                                                                                                                                                                                                                                                                                                                                                                                                                                                                                                                                                                                                                                                                                                                                                                                                                                                                                                                                                                                                                                                                                                                                                                                                                                                                                                                                                                                                                                                                                                                                                                                                                                                               |