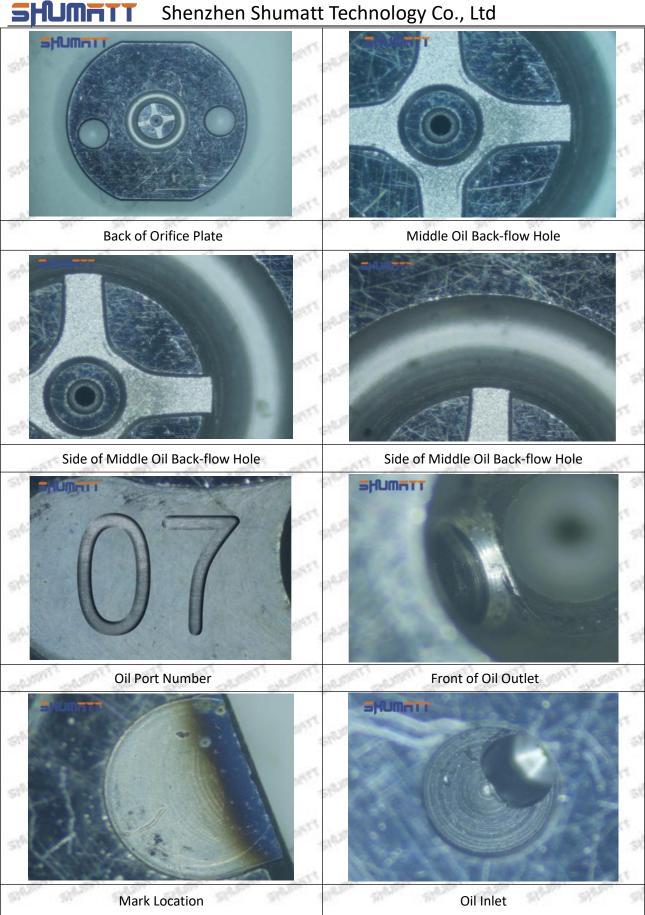

### (2) Orifice Plate's Structure

Pic No. 2

| 4: Oil Inlet            | 5: Stabilizing Pin | 6: Front of Oil | 7: Mark Location        |
|-------------------------|--------------------|-----------------|-------------------------|
| Stephen Stephen Stephen | Elge, Elge, Elge,  | Back-flow Hole  | SHALL SHALL SHALL SHALL |