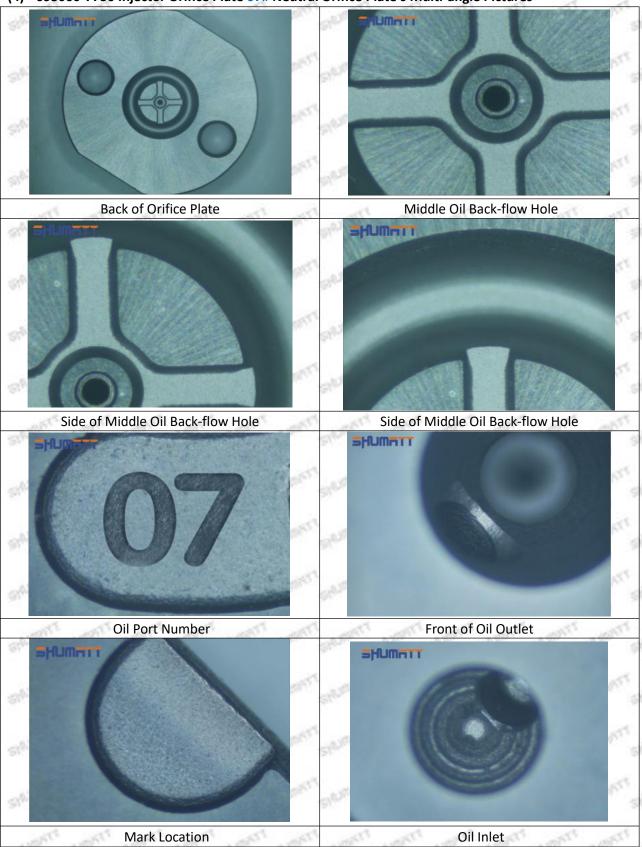

### (2) Orifice Plate's Structure

Pic No. 2

| 4: Oil Inlet            | 5: Stabilizing Pin | 6: Front of Oil | 7: Mark Location        |
|-------------------------|--------------------|-----------------|-------------------------|
| Stephen Stephen Stephen | Elge, Elge, Elge,  | Back-flow Hole  | SHALL SHALL SHALL SHALL |