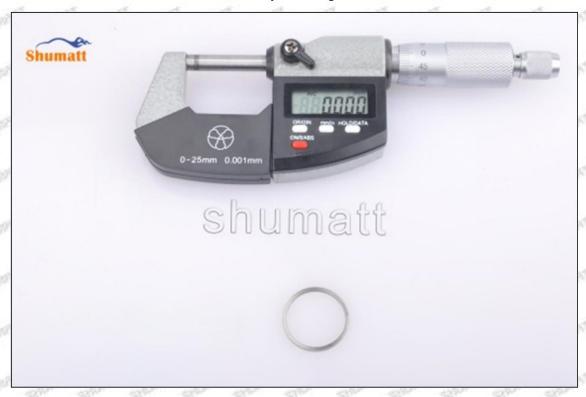

#### (2) 095000-7750 Injector Orifice Plate 07# Customized Items

| No.                                      | or or or 1 or or                                                 | 2                                                                                                                                                                                                                                                                                                                                                                                                                                                                                                                                                                                                                                                                                                                                                                                                                                                                                                                                                                                                                                                                                                                                                                                                                                                                                                                                                                                                                                                                                                                                                                                                                                                                                                                                                                                                                                                                                                                                                                                                                                                                                                                             |
|------------------------------------------|------------------------------------------------------------------|-------------------------------------------------------------------------------------------------------------------------------------------------------------------------------------------------------------------------------------------------------------------------------------------------------------------------------------------------------------------------------------------------------------------------------------------------------------------------------------------------------------------------------------------------------------------------------------------------------------------------------------------------------------------------------------------------------------------------------------------------------------------------------------------------------------------------------------------------------------------------------------------------------------------------------------------------------------------------------------------------------------------------------------------------------------------------------------------------------------------------------------------------------------------------------------------------------------------------------------------------------------------------------------------------------------------------------------------------------------------------------------------------------------------------------------------------------------------------------------------------------------------------------------------------------------------------------------------------------------------------------------------------------------------------------------------------------------------------------------------------------------------------------------------------------------------------------------------------------------------------------------------------------------------------------------------------------------------------------------------------------------------------------------------------------------------------------------------------------------------------------|
| Image                                    | SHUMATT                                                          | SHUMATT VACA                                                                                                                                                                                                                                                                                                                                                                                                                                                                                                                                                                                                                                                                                                                                                                                                                                                                                                                                                                                                                                                                                                                                                                                                                                                                                                                                                                                                                                                                                                                                                                                                                                                                                                                                                                                                                                                                                                                                                                                                                                                                                                                  |
| Name                                     | Injector Orifice Plate's Front Lettering                         | Injector Orifice Plate's Side Lettering                                                                                                                                                                                                                                                                                                                                                                                                                                                                                                                                                                                                                                                                                                                                                                                                                                                                                                                                                                                                                                                                                                                                                                                                                                                                                                                                                                                                                                                                                                                                                                                                                                                                                                                                                                                                                                                                                                                                                                                                                                                                                       |
| Description                              | Orifice plate part number: 07#                                   | THE PERSON NAMED IN COUNTY OF THE PERSON NAMED IN                                                                                                                                                                                                                                                                                                                                                                                                                                                                                                                                                                                                                                                                                                                                                                                                                                                                                                                                                                                                                                                                                                                                                                                                                                                                                                                                                                                                                                                                                                                                                                                                                                                                                                                                                                                                                                                                                                                                                                                                                                                                             |
| No.                                      | 3                                                                | 4                                                                                                                                                                                                                                                                                                                                                                                                                                                                                                                                                                                                                                                                                                                                                                                                                                                                                                                                                                                                                                                                                                                                                                                                                                                                                                                                                                                                                                                                                                                                                                                                                                                                                                                                                                                                                                                                                                                                                                                                                                                                                                                             |
| Image                                    | 0-25mm<br>0.001mm                                                | SHUMATT                                                                                                                                                                                                                                                                                                                                                                                                                                                                                                                                                                                                                                                                                                                                                                                                                                                                                                                                                                                                                                                                                                                                                                                                                                                                                                                                                                                                                                                                                                                                                                                                                                                                                                                                                                                                                                                                                                                                                                                                                                                                                                                       |
| Name                                     | Injector Orifice Plate's Thickness                               | 9-Grid Plastic Box                                                                                                                                                                                                                                                                                                                                                                                                                                                                                                                                                                                                                                                                                                                                                                                                                                                                                                                                                                                                                                                                                                                                                                                                                                                                                                                                                                                                                                                                                                                                                                                                                                                                                                                                                                                                                                                                                                                                                                                                                                                                                                            |
| Description                              | Injector orifice plate's thickness range:<br>4.02mm     4.108mm. | Prevent damage to the orifice plates during transportation                                                                                                                                                                                                                                                                                                                                                                                                                                                                                                                                                                                                                                                                                                                                                                                                                                                                                                                                                                                                                                                                                                                                                                                                                                                                                                                                                                                                                                                                                                                                                                                                                                                                                                                                                                                                                                                                                                                                                                                                                                                                    |
| No.                                      | 5                                                                | 6                                                                                                                                                                                                                                                                                                                                                                                                                                                                                                                                                                                                                                                                                                                                                                                                                                                                                                                                                                                                                                                                                                                                                                                                                                                                                                                                                                                                                                                                                                                                                                                                                                                                                                                                                                                                                                                                                                                                                                                                                                                                                                                             |
| 1. 1. 1. 1. 1. 1. 1. 1. 1. 1. 1. 1. 1. 1 |                                                                  |                                                                                                                                                                                                                                                                                                                                                                                                                                                                                                                                                                                                                                                                                                                                                                                                                                                                                                                                                                                                                                                                                                                                                                                                                                                                                                                                                                                                                                                                                                                                                                                                                                                                                                                                                                                                                                                                                                                                                                                                                                                                                                                               |
| Image                                    | SHUMATT                                                          | SHUMATT COMMANDER OF THE PARTY |
| Image<br>Name                            | Neutral Injector Orifice Plate's Individual Box                  | Orifice Plate's 10pcs Packing Box                                                                                                                                                                                                                                                                                                                                                                                                                                                                                                                                                                                                                                                                                                                                                                                                                                                                                                                                                                                                                                                                                                                                                                                                                                                                                                                                                                                                                                                                                                                                                                                                                                                                                                                                                                                                                                                                                                                                                                                                                                                                                             |
| SIRVERTY SHARE                           | Neutral Injector Orifice Plate's Individual                      |                                                                                                                                                                                                                                                                                                                                                                                                                                                                                                                                                                                                                                                                                                                                                                                                                                                                                                                                                                                                                                                                                                                                                                                                                                                                                                                                                                                                                                                                                                                                                                                                                                                                                                                                                                                                                                                                                                                                                                                                                                                                                                                               |