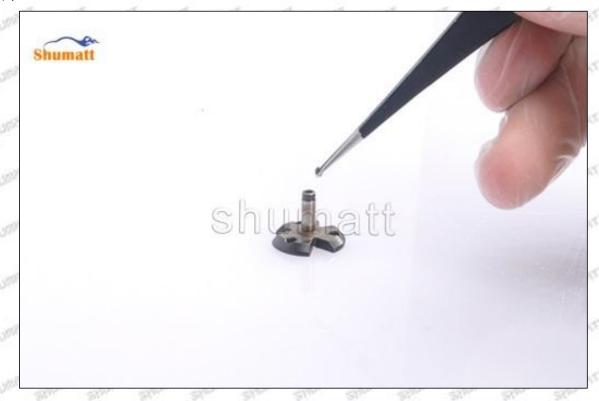

#### (2) 095000-7750 Injector Orifice Plate 07# Customized Items

| No.                                      | or or or 1 or or                                                 | 2                                                                                                                                                                                                                                                                                                                                                                                                                                                                                                                                                                                                                                                                                                                                                                                                                                                                                                                                                                                                                                                                                                                                                                                                                                                                                                                                                                                                                                                                                                                                                                                                                                                                                                                                                                                                                                                                                                                                                                                                                                                                                                                             |
|------------------------------------------|------------------------------------------------------------------|-------------------------------------------------------------------------------------------------------------------------------------------------------------------------------------------------------------------------------------------------------------------------------------------------------------------------------------------------------------------------------------------------------------------------------------------------------------------------------------------------------------------------------------------------------------------------------------------------------------------------------------------------------------------------------------------------------------------------------------------------------------------------------------------------------------------------------------------------------------------------------------------------------------------------------------------------------------------------------------------------------------------------------------------------------------------------------------------------------------------------------------------------------------------------------------------------------------------------------------------------------------------------------------------------------------------------------------------------------------------------------------------------------------------------------------------------------------------------------------------------------------------------------------------------------------------------------------------------------------------------------------------------------------------------------------------------------------------------------------------------------------------------------------------------------------------------------------------------------------------------------------------------------------------------------------------------------------------------------------------------------------------------------------------------------------------------------------------------------------------------------|
| Image                                    | SHUMATT                                                          | SHUMATT VACA                                                                                                                                                                                                                                                                                                                                                                                                                                                                                                                                                                                                                                                                                                                                                                                                                                                                                                                                                                                                                                                                                                                                                                                                                                                                                                                                                                                                                                                                                                                                                                                                                                                                                                                                                                                                                                                                                                                                                                                                                                                                                                                  |
| Name                                     | Injector Orifice Plate's Front Lettering                         | Injector Orifice Plate's Side Lettering                                                                                                                                                                                                                                                                                                                                                                                                                                                                                                                                                                                                                                                                                                                                                                                                                                                                                                                                                                                                                                                                                                                                                                                                                                                                                                                                                                                                                                                                                                                                                                                                                                                                                                                                                                                                                                                                                                                                                                                                                                                                                       |
| Description                              | Orifice plate part number: 07#                                   | THE PERSON NAMED IN COUNTY OF THE PERSON NAMED IN                                                                                                                                                                                                                                                                                                                                                                                                                                                                                                                                                                                                                                                                                                                                                                                                                                                                                                                                                                                                                                                                                                                                                                                                                                                                                                                                                                                                                                                                                                                                                                                                                                                                                                                                                                                                                                                                                                                                                                                                                                                                             |
| No.                                      | 3                                                                | 4                                                                                                                                                                                                                                                                                                                                                                                                                                                                                                                                                                                                                                                                                                                                                                                                                                                                                                                                                                                                                                                                                                                                                                                                                                                                                                                                                                                                                                                                                                                                                                                                                                                                                                                                                                                                                                                                                                                                                                                                                                                                                                                             |
| Image                                    | 0-25mm<br>0.001mm                                                | SHUMATT                                                                                                                                                                                                                                                                                                                                                                                                                                                                                                                                                                                                                                                                                                                                                                                                                                                                                                                                                                                                                                                                                                                                                                                                                                                                                                                                                                                                                                                                                                                                                                                                                                                                                                                                                                                                                                                                                                                                                                                                                                                                                                                       |
| Name                                     | Injector Orifice Plate's Thickness                               | 9-Grid Plastic Box                                                                                                                                                                                                                                                                                                                                                                                                                                                                                                                                                                                                                                                                                                                                                                                                                                                                                                                                                                                                                                                                                                                                                                                                                                                                                                                                                                                                                                                                                                                                                                                                                                                                                                                                                                                                                                                                                                                                                                                                                                                                                                            |
| Description                              | Injector orifice plate's thickness range:<br>4.02mm     4.108mm. | Prevent damage to the orifice plates during transportation                                                                                                                                                                                                                                                                                                                                                                                                                                                                                                                                                                                                                                                                                                                                                                                                                                                                                                                                                                                                                                                                                                                                                                                                                                                                                                                                                                                                                                                                                                                                                                                                                                                                                                                                                                                                                                                                                                                                                                                                                                                                    |
| No.                                      | 5                                                                | 6                                                                                                                                                                                                                                                                                                                                                                                                                                                                                                                                                                                                                                                                                                                                                                                                                                                                                                                                                                                                                                                                                                                                                                                                                                                                                                                                                                                                                                                                                                                                                                                                                                                                                                                                                                                                                                                                                                                                                                                                                                                                                                                             |
| 1. 1. 1. 1. 1. 1. 1. 1. 1. 1. 1. 1. 1. 1 |                                                                  |                                                                                                                                                                                                                                                                                                                                                                                                                                                                                                                                                                                                                                                                                                                                                                                                                                                                                                                                                                                                                                                                                                                                                                                                                                                                                                                                                                                                                                                                                                                                                                                                                                                                                                                                                                                                                                                                                                                                                                                                                                                                                                                               |
| Image                                    | SHUMATT                                                          | SHUMATT COMMANDER OF THE PARTY |
| Image<br>Name                            | Neutral Injector Orifice Plate's Individual Box                  | Orifice Plate's 10pcs Packing Box                                                                                                                                                                                                                                                                                                                                                                                                                                                                                                                                                                                                                                                                                                                                                                                                                                                                                                                                                                                                                                                                                                                                                                                                                                                                                                                                                                                                                                                                                                                                                                                                                                                                                                                                                                                                                                                                                                                                                                                                                                                                                             |
| SIRVERTY SHARE                           | Neutral Injector Orifice Plate's Individual                      |                                                                                                                                                                                                                                                                                                                                                                                                                                                                                                                                                                                                                                                                                                                                                                                                                                                                                                                                                                                                                                                                                                                                                                                                                                                                                                                                                                                                                                                                                                                                                                                                                                                                                                                                                                                                                                                                                                                                                                                                                                                                                                                               |