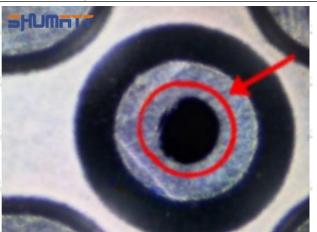

2. 095000-7750 Injector Orifice Plate 07# Technical Support

#### 2.1.095000-7750 Injector Orifice Plate 07# Inspection and Semi Ball Inspection

(1) Magnify 500 times under the microscope to check whether there is indentation on the sealing surface and the oil outlet hole of the orifice plate, check whether there is wear, scratch, damage, rust, depression, semicircle in the center hole of the orifice plate.



Mob/WhatsApp: +86 13410541523 Tel: +8675523215133

Email: <u>ruby@shumatt.com</u> Website: <u>www.shumatt.com</u>

# SHUMATT

# Shenzhen Shumatt Technology Co., Ltd



Orifice plate center deviation inspection



There is indentation on the side, the orifice plate needs to be replaced



There is indentation in the middle oil back-flow hole, the orifice plate needs to be replaced



The middle oil back-flow hole is semicircular, the orifice plate needs to be replaced

Website: www.shumatt.com

⚠ The blockage of the oil back-flow hole will cause small volume of the oil return, and the oil will not be injected.

⚠ When oil back-flow hole becomes larger, it causes the semi ball to be not tightly sealed, which causes the fuel injection pressure cannot be established, then the fuel injector cannot work normally.

⚠ The wear on orifice plate's surface causes gap to the semi ball, which leads to large volume of oil return, in serious cases, the pressure can not be built up and nozzle will spray oil directly.

The blockage of the oil inlet hole (side hole) will cause small amount of oil return, the blockage of oil inlet side hole will cause the injector cannot build a press