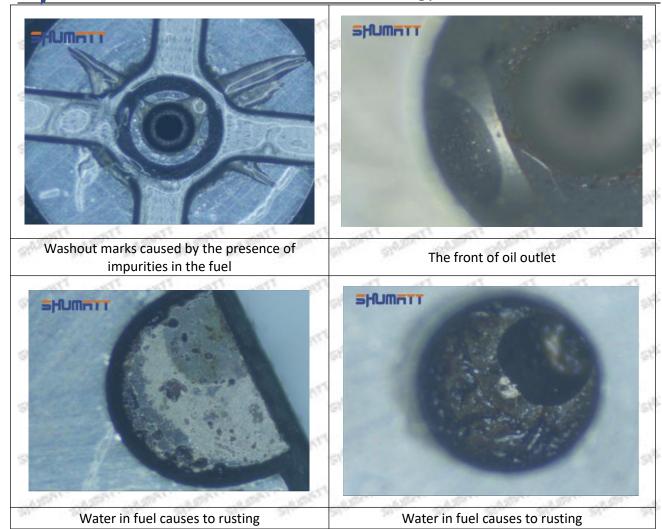

ment of the semi ball causes damage to the orifice plate when installing it

Mob/WhatsApp: +86 13410541523

Email: ruby@shumatt.com

© 2022 Shenzhen Shumatt Technology Co., Ltd

Tel: +8675523215133

# SHUMATT

# Shenzhen Shumatt Technology Co., Ltd



The wear of the middle oil back-flow hole causes gap between semi ball and orifice plate, and causes the orifice plate to be washed out by high-pressure oil

/

#### (4) More Pictures of Orifice Plate's Damage Details



The misalignment of the semi ball



Marks of the misalignment of the semi ball



The indentation of the misalignment of the semi ball



Washout marks caused by the presence of impurities in the fuel

Mob/WhatsApp: +86 13410541523

Email: ruby@shumatt.com

© 2022 Shenzhen Shumatt Technology Co., Ltd

Tel: +8675523215133





(5) Impact Classification According to The Degree of Damage to The Orifice Plate

| Damage Type                      | Severe Damaged General Damaged                                                                |                                                                                                          | Slight Damaged                                                        |  |
|----------------------------------|-----------------------------------------------------------------------------------------------|----------------------------------------------------------------------------------------------------------|-----------------------------------------------------------------------|--|
| Classification                   | Α