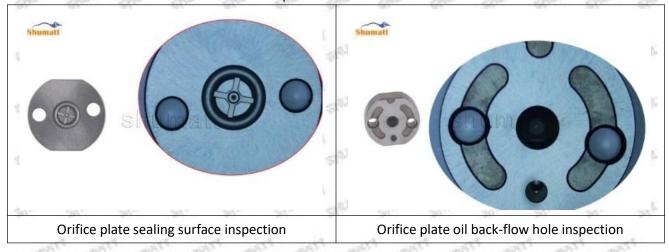

ate 07# failure caused by not following the cleaning requirements specified in the vehicle engine maintenance manual.

095000-7750 injector orifice plate 07# failure caused by failure to replace consumable parts as specified in the vehicle engine maintenance manual.

#### 1.11.095000-7750 Injector Orifice Plate 07# Manufacturer

Manufacturer: Shenzhen Shumatt Technology Co., Ltd

### 2. 095000-7750 Injector Orifice Plate 07# Technical Support

#### 2.1.095000-7750 Injector Orifice Plate 07# Inspection and Semi Ball Inspection

(1) Magnify 500 times under the microscope to check whether there is indentation on the sealing surface and the oil outlet hole of the orifice plate, check whether there is wear, scratch, damage, rust, depression, semicircle in the center hole of the orifice plate.



Mob/WhatsApp: +86 13410541523 Tel: +8675523215133

Email: <u>ruby@shumatt.com</u> Website: <u>www.shumatt.com</u>

# SHUMATT

# Shenzhen Shumatt Technology Co., Ltd



Orifice plate center deviation inspection



There is indentation on the side, the orifice plate needs to be replaced



There is indentation in the middle oil back-flow hole, the orifice plate needs to be replaced



The middle oil back-flow hole is semicircular, the orifice plate needs to be replaced

Website: www.shumatt.com

⚠ The blockage of the oil back-flow hole will cause small volume of the oil return, and the oil will not be injected.

⚠ When oil back-flow hole becomes larger, it causes the semi ball to be not tightly sealed, which causes the fuel injection pressure cannot be established, then the fuel injector c