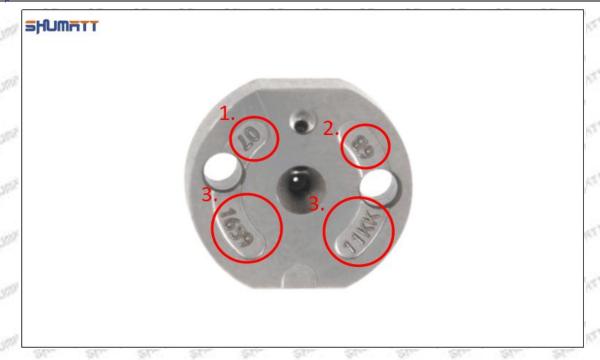

#### (2) 095000-7750 Injector Orifice Plate 07# Part Number Common Writing

07#,7#, 07, 7, 295040-6120, 2950406120, 2950406120