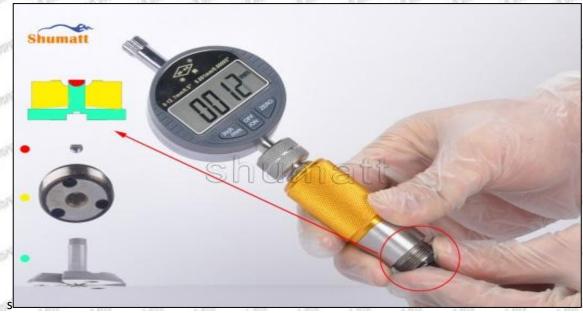

#### (2) 095000-7750 Injector Orifice Plate 07# Customized Items

| No.                                      | or or or 1 or or                                                 | 2                                                                                                                                                                                                                                                                                                                                                                                                                                                                                                                                                                                                                                                                                                                                                                                                                                                                                                                                                                                                                                                                                                                                                                                                                                                                                                                                                                                                                                                                                                                                                                                                                                                                                                                                                                                                                                                                                                                                                                                                                                                                                                                             |
|------------------------------------------|------------------------------------------------------------------|-------------------------------------------------------------------------------------------------------------------------------------------------------------------------------------------------------------------------------------------------------------------------------------------------------------------------------------------------------------------------------------------------------------------------------------------------------------------------------------------------------------------------------------------------------------------------------------------------------------------------------------------------------------------------------------------------------------------------------------------------------------------------------------------------------------------------------------------------------------------------------------------------------------------------------------------------------------------------------------------------------------------------------------------------------------------------------------------------------------------------------------------------------------------------------------------------------------------------------------------------------------------------------------------------------------------------------------------------------------------------------------------------------------------------------------------------------------------------------------------------------------------------------------------------------------------------------------------------------------------------------------------------------------------------------------------------------------------------------------------------------------------------------------------------------------------------------------------------------------------------------------------------------------------------------------------------------------------------------------------------------------------------------------------------------------------------------------------------------------------------------|
| Image                                    | SHUMATT                                                          | SHUMATT VACA                                                                                                                                                                                                                                                                                                                                                                                                                                                                                                                                                                                                                                                                                                                                                                                                                                                                                                                                                                                                                                                                                                                                                                                                                                                                                                                                                                                                                                                                                                                                                                                                                                                                                                                                                                                                                                                                                                                                                                                                                                                                                                                  |
| Name                                     | Injector Orifice Plate's Front Lettering                         | Injector Orifice Plate's Side Lettering                                                                                                                                                                                                                                                                                                                                                                                                                                                                                                                                                                                                                                                                                                                                                                                                                                                                                                                                                                                                                                                                                                                                                                                                                                                                                                                                                                                                                                                                                                                                                                                                                                                                                                                                                                                                                                                                                                                                                                                                                                                                                       |
| Description                              | Orifice plate part number: 07#                                   | THE PERSON NAMED IN COUNTY OF THE PERSON NAMED IN                                                                                                                                                                                                                                                                                                                                                                                                                                                                                                                                                                                                                                                                                                                                                                                                                                                                                                                                                                                                                                                                                                                                                                                                                                                                                                                                                                                                                                                                                                                                                                                                                                                                                                                                                                                                                                                                                                                                                                                                                                                                             |
| No.                                      | 3                                                                | 4                                                                                                                                                                                                                                                                                                                                                                                                                                                                                                                                                                                                                                                                                                                                                                                                                                                                                                                                                                                                                                                                                                                                                                                                                                                                                                                                                                                                                                                                                                                                                                                                                                                                                                                                                                                                                                                                                                                                                                                                                                                                                                                             |
| Image                                    | 0-25mm<br>0.001mm                                                | SHUMATT                                                                                                                                                                                                                                                                                                                                                                                                                                                                                                                                                                                                                                                                                                                                                                                                                                                                                                                                                                                                                                                                                                                                                                                                                                                                                                                                                                                                                                                                                                                                                                                                                                                                                                                                                                                                                                                                                                                                                                                                                                                                                                                       |
| Name                                     | Injector Orifice Plate's Thickness                               | 9-Grid Plastic Box                                                                                                                                                                                                                                                                                                                                                                                                                                                                                                                                                                                                                                                                                                                                                                                                                                                                                                                                                                                                                                                                                                                                                                                                                                                                                                                                                                                                                                                                                                                                                                                                                                                                                                                                                                                                                                                                                                                                                                                                                                                                                                            |
| Description                              | Injector orifice plate's thickness range:<br>4.02mm     4.108mm. | Prevent damage to the orifice plates during transportation                                                                                                                                                                                                                                                                                                                                                                                                                                                                                                                                                                                                                                                                                                                                                                                                                                                                                                                                                                                                                                                                                                                                                                                                                                                                                                                                                                                                                                                                                                                                                                                                                                                                                                                                                                                                                                                                                                                                                                                                                                                                    |
| No.                                      | 5                                                                | 6                                                                                                                                                                                                                                                                                                                                                                                                                                                                                                                                                                                                                                                                                                                                                                                                                                                                                                                                                                                                                                                                                                                                                                                                                                                                                                                                                                                                                                                                                                                                                                                                                                                                                                                                                                                                                                                                                                                                                                                                                                                                                                                             |
| 1. 1. 1. 1. 1. 1. 1. 1. 1. 1. 1. 1. 1. 1 |                                                                  |                                                                                                                                                                                                                                                                                                                                                                                                                                                                                                                                                                                                                                                                                                                                                                                                                                                                                                                                                                                                                                                                                                                                                                                                                                                                                                                                                                                                                                                                                                                                                                                                                                                                                                                                                                                                                                                                                                                                                                                                                                                                                                                               |
| Image                                    | SHUMATT                                                          | SHUMATT COMMANDER OF THE PARTY |
| Image<br>Name                            | Neutral Injector Orifice Plate's Individual Box                  | Orifice Plate's 10pcs Packing Box                                                                                                                                                                                                                                                                                                                                                                                                                                                                                                                                                                                                                                                                                                                                                                                                                                                                                                                                                                                                                                                                                                                                                                                                                                                                                                                                                                                                                                                                                                                                                                                                                                                                                                                                                                                                                                                                                                                                                                                                                                                                                             |
| SIRVERTY SHARE                           | Neutral Injector Orifice Plate's Individual                      |                                                                                                                                                                                                                                                                                                                                                                                                                                                                                                                                                                                                                                                                                                                                                                                                                                                                                                                                                                                                                                                                                                                                                                                                                                                                                                                                                                                                                                                                                                                                                                                                                                                                                                                                                                                                                                                                                                                                                                                                                                                                                                                               |