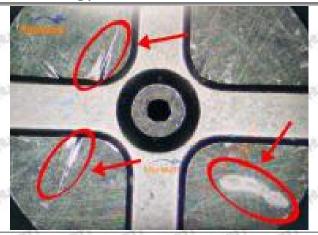

s specified in the vehicle engine maintenance manual.

#### 1.11.095000-7750 Injector Orifice Plate 07# Manufacturer

Manufacturer: Shenzhen Shumatt Technology Co., Ltd

### 2. 095000-7750 Injector Orifice Plate 07# Technical Support

#### 2.1.095000-7750 Injector Orifice Plate 07# Inspection and Semi Ball Inspection

(1) Magnify 500 times under the microscope to check whether there is indentation on the sealing surface and the oil outlet hole of the orifice plate, check whether there is wear, scratch, damage, rust, depression, semicircle in the center hole of the orifice plate.



Mob/WhatsApp: +86 13410541523 Tel: +8675523215133

Email: <u>ruby@shumatt.com</u> Website: <u>www.shumatt.com</u>

# SHUMATT

# Shenzhen Shumatt Technology Co., Ltd



Orifice plate center deviation inspection



There is indentation on the side, the orifice plate needs to be replaced



There is indentation in the middle oil back-flow hole, the orifice plate needs to be replaced



The middle oil back-flow hole is semicircular, the orifice plate needs to be replaced

Website: www.shumatt.com

⚠ The blockage of the oil back-flow hole will cause small volume of the oil return, and the oil will not be injected.

⚠ When oil back-flow hole becomes larger, it causes the semi ball to be not tightly sealed, which causes the fuel injection pressure cannot be established, then the fuel injector cannot work normally.

⚠ The wear on orifice plate's surface causes gap to the semi ball, which leads to large volume of oil return, in serious cases, the pressure can not be built up and nozzle will spray oil dire