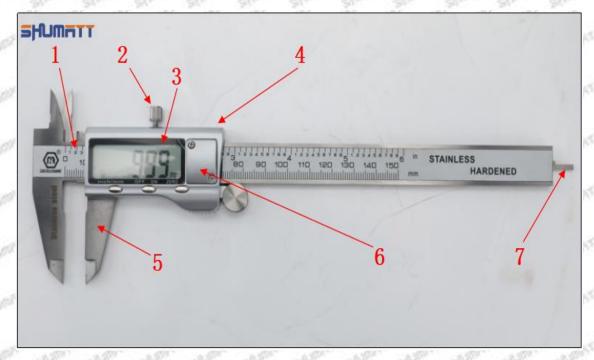

#### (2) 095000-7750 Injector Orifice Plate 07# Customized Items

| No.                                      | or or or 1 or or                                                 | 2                                                                                                                                                                                                                                                                                                                                                                                                                                                                                                                                                                                                                                                                                                                                                                                                                                                                                                                                                                                                                                                                                                                                                                                                                                                                                                                                                                                                                                                                                                                                                                                                                                                                                                                                                                                                                                                                                                                                                                                                                                                                                                                             |
|------------------------------------------|------------------------------------------------------------------|-------------------------------------------------------------------------------------------------------------------------------------------------------------------------------------------------------------------------------------------------------------------------------------------------------------------------------------------------------------------------------------------------------------------------------------------------------------------------------------------------------------------------------------------------------------------------------------------------------------------------------------------------------------------------------------------------------------------------------------------------------------------------------------------------------------------------------------------------------------------------------------------------------------------------------------------------------------------------------------------------------------------------------------------------------------------------------------------------------------------------------------------------------------------------------------------------------------------------------------------------------------------------------------------------------------------------------------------------------------------------------------------------------------------------------------------------------------------------------------------------------------------------------------------------------------------------------------------------------------------------------------------------------------------------------------------------------------------------------------------------------------------------------------------------------------------------------------------------------------------------------------------------------------------------------------------------------------------------------------------------------------------------------------------------------------------------------------------------------------------------------|
| Image                                    | SHUMATT                                                          | SHUMATT VACA                                                                                                                                                                                                                                                                                                                                                                                                                                                                                                                                                                                                                                                                                                                                                                                                                                                                                                                                                                                                                                                                                                                                                                                                                                                                                                                                                                                                                                                                                                                                                                                                                                                                                                                                                                                                                                                                                                                                                                                                                                                                                                                  |
| Name                                     | Injector Orifice Plate's Front Lettering                         | Injector Orifice Plate's Side Lettering                                                                                                                                                                                                                                                                                                                                                                                                                                                                                                                                                                                                                                                                                                                                                                                                                                                                                                                                                                                                                                                                                                                                                                                                                                                                                                                                                                                                                                                                                                                                                                                                                                                                                                                                                                                                                                                                                                                                                                                                                                                                                       |
| Description                              | Orifice plate part number: 07#                                   | THE PERSON NAMED IN COUNTY OF THE PERSON NAMED IN                                                                                                                                                                                                                                                                                                                                                                                                                                                                                                                                                                                                                                                                                                                                                                                                                                                                                                                                                                                                                                                                                                                                                                                                                                                                                                                                                                                                                                                                                                                                                                                                                                                                                                                                                                                                                                                                                                                                                                                                                                                                             |
| No.                                      | 3                                                                | 4                                                                                                                                                                                                                                                                                                                                                                                                                                                                                                                                                                                                                                                                                                                                                                                                                                                                                                                                                                                                                                                                                                                                                                                                                                                                                                                                                                                                                                                                                                                                                                                                                                                                                                                                                                                                                                                                                                                                                                                                                                                                                                                             |
| Image                                    | 0-25mm<br>0.001mm                                                | SHUMATT                                                                                                                                                                                                                                                                                                                                                                                                                                                                                                                                                                                                                                                                                                                                                                                                                                                                                                                                                                                                                                                                                                                                                                                                                                                                                                                                                                                                                                                                                                                                                                                                                                                                                                                                                                                                                                                                                                                                                                                                                                                                                                                       |
| Name                                     | Injector Orifice Plate's Thickness                               | 9-Grid Plastic Box                                                                                                                                                                                                                                                                                                                                                                                                                                                                                                                                                                                                                                                                                                                                                                                                                                                                                                                                                                                                                                                                                                                                                                                                                                                                                                                                                                                                                                                                                                                                                                                                                                                                                                                                                                                                                                                                                                                                                                                                                                                                                                            |
| Description                              | Injector orifice plate's thickness range:<br>4.02mm     4.108mm. | Prevent damage to the orifice plates during transportation                                                                                                                                                                                                                                                                                                                                                                                                                                                                                                                                                                                                                                                                                                                                                                                                                                                                                                                                                                                                                                                                                                                                                                                                                                                                                                                                                                                                                                                                                                                                                                                                                                                                                                                                                                                                                                                                                                                                                                                                                                                                    |
| No.                                      | 5                                                                | 6                                                                                                                                                                                                                                                                                                                                                                                                                                                                                                                                                                                                                                                                                                                                                                                                                                                                                                                                                                                                                                                                                                                                                                                                                                                                                                                                                                                                                                                                                                                                                                                                                                                                                                                                                                                                                                                                                                                                                                                                                                                                                                                             |
| 1. 1. 1. 1. 1. 1. 1. 1. 1. 1. 1. 1. 1. 1 |                                                                  |                                                                                                                                                                                                                                                                                                                                                                                                                                                                                                                                                                                                                                                                                                                                                                                                                                                                                                                                                                                                                                                                                                                                                                                                                                                                                                                                                                                                                                                                                                                                                                                                                                                                                                                                                                                                                                                                                                                                                                                                                                                                                                                               |
| Image                                    | SHUMATT                                                          | SHUMATT COMMANDER OF THE PARTY |
| Image<br>Name                            | Neutral Injector Orifice Plate's Individual Box                  | Orifice Plate's 10pcs Packing Box                                                                                                                                                                                                                                                                                                                                                                                                                                                                                                                                                                                                                                                                                                                                                                                                                                                                                                                                                                                                                                                                                                                                                                                                                                                                                                                                                                                                                                                                                                                                                                                                                                                                                                                                                                                                                                                                                                                                                                                                                                                                                             |
| SIRVERTY SHARE                           | Neutral Injector Orifice Plate's Individual                      |                                                                                                                                                                                                                                                                                                                                                                                                                                                                                                                                                                                                                                                                                                                                                                                                                                                                                                                                                                                                                                                                                                                                                                                                                                                                                                                                                                                                                                                                                                                                                                                                                                                                                                                                                                                                                                                                                                                                                                                                                                                                                                                               |