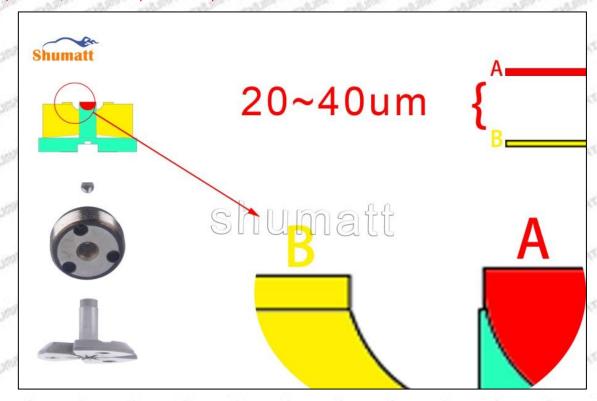

#### 1.3. 095000-7750 Injector Orifice Plate 07# Specifications and Dimensions

Injector Orifice Plate's Size: 2cm\*2 cm \*1 cm Injector Orifice Plate's Box Size: 7cm \*7 cm \*2 cm Injector Orifice Plate's Package Size: 8 cm \* 8cm Injector Orifice Plate's Net Weight: 0.015kg

Injector Orifice Plate's Gross Weight: 0.03kg

Injector Orifice Plate's Quality: China Made Brand New

MOQ: 4 Pieces