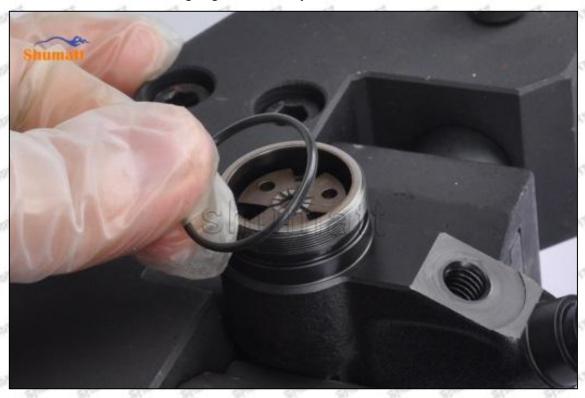

#### (1) 095000-7850 Injector Orifice Plate 10# Testing

All 095000-7850 injector orifice plate 10# parts are subjected to A-hole flow test, Z-hole flow test, precision test, high temperature test, low temperature test, pressure test, leakage test, durability test, and various working condition tests.

#### (2) 095000-7850 Injector Orifice Plate 10# Inspection

The factory inspection of 095000-7850 injector orifice plate 10# is undergone three inspections - full inspection, random inspection, and batch inspection. Different brands of test benches are used to test 095000-7850 injector orifice plate 10# for a total of no less than three times for factory inspection, and 095000-7850 injector orifice plate 10# installation testing environment are progressed in dust-free