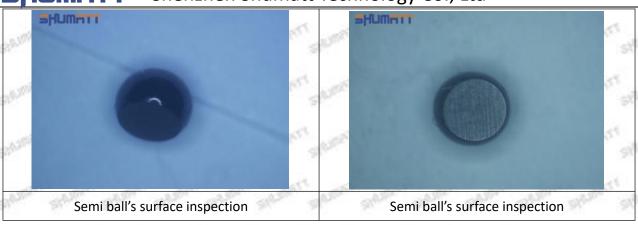

# 095000-7850 Injector Orifice Plate 10# Technical File

SKU: G1Z11000000010

SKU2: G1L32950401000

SKU3: G1N12950401000

SKU4: G1Z172Q50401000