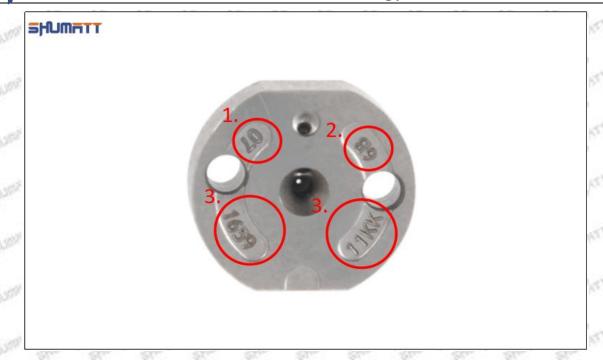

#### (2) 095000-7850 Injector Orifice Plate 10# Part Number Common Writing

10#,10, 295040-6830, 2950406830, 2950406830