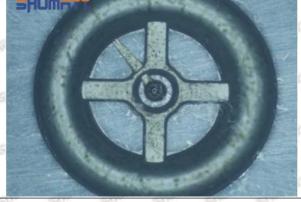

use small amount of oil return, the blockage of oil inlet side hole will cause the injector cannot build a pressure chamber, as a result, the injector cannot work normally.

(2) Magnified 500 times under the microscope, check the plane position of the semi ball, if there is any scratch, it is recommended to replace it.

Mob/WhatsApp: +86 13410541523 Tel: +8675523215133

Email: ruby@shumatt.com



### 2.2.095000-7850 Injector Orifice Plate 10# Level of Damage Inspection

### (1) Slight Damaged



Mob/WhatsApp: +86 13410541523 Tel: +8675523215133

Email: <a href="mailto:ruby@shumatt.com">ruby@shumatt.com</a>

© 2022 Shenzhen Shumatt Technology Co., Ltd

#### (2) Moderate Damaged



Wear marks on edge



The misalignment of the semi ball causes damage to the orifice plate when installing it



The wear of the middle oil back-flow hole causes gap between semi ball and orifice plate, and causes the orifice plate to be washed out by high-pressure oil

ģģ

/

#### (3) Highly Damaged



Obvious Wear marks on edge



The misalignment of the semi ball causes damage to the orifice plate when installing it

Mob/WhatsApp: +86 13410541523

Email: ruby@shumatt.com

© 2022 Shenzhen Shumatt Technology Co., Ltd

Tel: +8675523215133

# SHUMATT

# Shenzhen Shumatt Technology Co., Ltd



The wear of the middle oil back-flow hole causes gap between semi ball and orifice plate, and causes the orifice plate to be washed out by high-pressure oil

/

#### (4) More Pictures of Orifice Plate's Damage Details



The misalignment of the semi ball



Marks of the misalignment of the semi ball



The inde