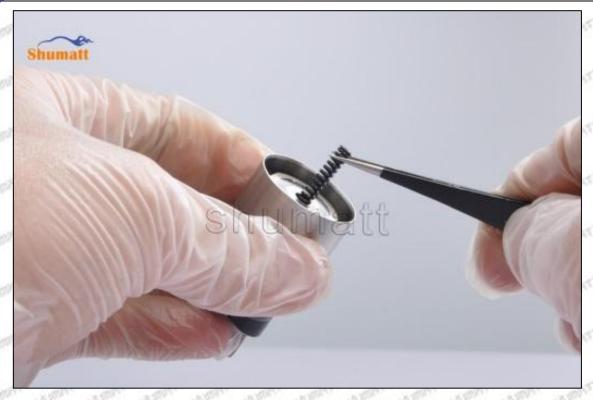

#### (1) 095000-7850 Injector Orifice Plate 10# Testing

All 095000-7850 injector orifice plate 10# parts are subjected to A-hole flow test, Z-hole flow test, precision test, high temperature test, low temperature test, pressure test, leakage test, durability test, and various working condition tests.

#### (2) 095000-7850 Injector Orifice Plate 10# Inspection

The factory inspection of 095000-7850 injector orifice plate 10# is undergone three inspections - full inspection, random inspection, and batch inspection. Different brands of test benches are used to test 095000-7850 injector orifice plate 10# for a total of no less than three times for factory inspection, and 095000-7850 injector orifice plate 10# installation testing environment are progressed in dust-free