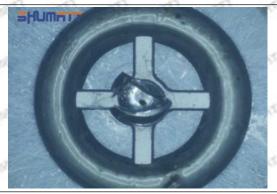

and nozzle will spray oil directly.

The blockage of the oil inlet hole (side hole) will cause small amount of oil return, the blockage of oil inlet side hole will cause the injector cannot build a pressure chamber, as a result, the injector cannot work normally.

(2) Magnified 500 times under the microscope, check the plane position of the semi ball, if there is any scratch, it is recommended to replace it.

Mob/WhatsApp: +86 13410541523 Tel: +8675523215133

Email: ruby@shumatt.com



### 2.2.095000-7850 Injector Orifice Plate 10# Level of Damage Inspection

### (1) Slight Damaged



Mob/WhatsApp: +86 13410541523 Tel: +8675523215133

Email: <a href="mailto:ruby@shumatt.com">ruby@shumatt.com</a>

© 2022 Shenzhen Shumatt Technology Co., Ltd

#### (2) Moderate Damaged



Wear marks on edge



The misalignment of the semi ball causes damage to the orifice plate when installing it



The wear of the middle oil back-flow hole causes gap between semi ball and orifice plate, and causes the orifice plate to be washed out by high-pressure oil

ģģ

/

#### (3) Highly Damaged



Obvious Wear marks on edge



The misalignment of the semi ball causes damage to the orifice plate when installing it

Mob/WhatsApp: +86 13410541523

Email: ruby@shumatt.com

© 2022 Shenzhen Shumatt Technology Co., Ltd

Tel: +8675523215133

# SHUMATT

# Shenzhen Shumatt Technology Co., Ltd



The wear of the middle oil back-flow hole causes gap between semi ball and orifice plate, and causes the orifice plate to be washed out by high-pressure oil

/

#### (4) More Pictures of Orifice Plate's Damage Details