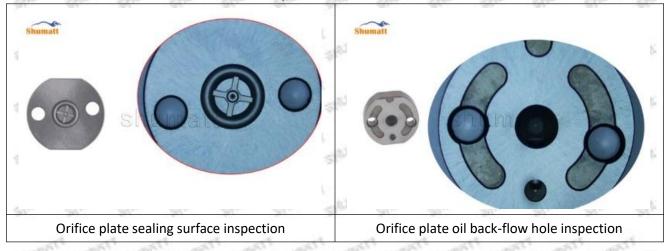

#### (1) 095000-7850 Injector Orifice Plate 10# Testing

All 095000-7850 injector orifice plate 10# parts are subjected to A-hole flow test, Z-hole flow test, precision test, high temperature test, low temperature test, pressure test, leakage test, durability test, and various working condition tests.

#### (2) 095000-7850 Injector Orifice Plate 10# Inspection

The factory inspection of 095000-7850 injector orifice plate 10# is undergone three inspections - full inspection, random inspection, and batch inspection. Different brands of test benches are used to test 095000-7850 injector orifice plate 10# for a total of no less than three times for factory inspection, and 095000-7850 injector orifice plate 10# installation testing environment are progressed in dust-free