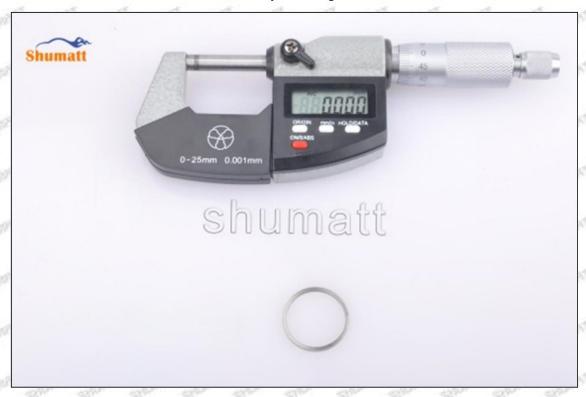

#### (2) 095000-7850 Injector Orifice Plate 10# Customized Items

| No.             | off and and and and                                            | 2                                                                                                                                                                                                                                                                                                                                                                                                                                                                                                                                                                                                                                                                                                                                                                                                                                                                                                                                                                                                                                                                                                                                                                                                                                                                                                                                                                                                                                                                                                                                                                                                                                                                                                                                                                                                                                                                                                                                                                                                                                                                                                                              |
|-----------------|----------------------------------------------------------------|--------------------------------------------------------------------------------------------------------------------------------------------------------------------------------------------------------------------------------------------------------------------------------------------------------------------------------------------------------------------------------------------------------------------------------------------------------------------------------------------------------------------------------------------------------------------------------------------------------------------------------------------------------------------------------------------------------------------------------------------------------------------------------------------------------------------------------------------------------------------------------------------------------------------------------------------------------------------------------------------------------------------------------------------------------------------------------------------------------------------------------------------------------------------------------------------------------------------------------------------------------------------------------------------------------------------------------------------------------------------------------------------------------------------------------------------------------------------------------------------------------------------------------------------------------------------------------------------------------------------------------------------------------------------------------------------------------------------------------------------------------------------------------------------------------------------------------------------------------------------------------------------------------------------------------------------------------------------------------------------------------------------------------------------------------------------------------------------------------------------------------|
| Image           | SHUMATT                                                        | SHUMATT WAICA                                                                                                                                                                                                                                                                                                                                                                                                                                                                                                                                                                                                                                                                                                                                                                                                                                                                                                                                                                                                                                                                                                                                                                                                                                                                                                                                                                                                                                                                                                                                                                                                                                                                                                                                                                                                                                                                                                                                                                                                                                                                                                                  |
| Name            | Injector Orifice Plate's Front Lettering                       | Injector Orifice Plate's Side Lettering                                                                                                                                                                                                                                                                                                                                                                                                                                                                                                                                                                                                                                                                                                                                                                                                                                                                                                                                                                                                                                                                                                                                                                                                                                                                                                                                                                                                                                                                                                                                                                                                                                                                                                                                                                                                                                                                                                                                                                                                                                                                                        |
| Description     | Orifice plate part number: 10#                                 | THE PERSON NAMED IN COUNTY OF THE PERSON NAMED IN                                                                                                                                                                                                                                                                                                                                                                                                                                                                                                                                                                                                                                                                                                                                                                                                                                                                                                                                                                                                                                                                                                                                                                                                                                                                                                                                                                                                                                                                                                                                                                                                                                                                                                                                                                                                                                                                                                                                                                                                                                                                              |
| No.             | 3                                                              | 4                                                                                                                                                                                                                                                                                                                                                                                                                                                                                                                                                                                                                                                                                                                                                                                                                                                                                                                                                                                                                                                                                                                                                                                                                                                                                                                                                                                                                                                                                                                                                                                                                                                                                                                                                                                                                                                                                                                                                                                                                                                                                                                              |
| Image           | 0-25mm<br>0.001mm                                              | SHUMATT                                                                                                                                                                                                                                                                                                                                                                                                                                                                                                                                                                                                                                                                                                                                                                                                                                                                                                                                                                                                                                                                                                                                                                                                                                                                                                                                                                                                                                                                                                                                                                                                                                                                                                                                                                                                                                                                                                                                                                                                                                                                                                                        |
| Name            | Injector Orifice Plate's Thickness                             | 9-Grid Plastic Box                                                                                                                                                                                                                                                                                                                                                                                                                                                                                                                                                                                                                                                                                                                                                                                                                                                                                                                                                                                                                                                                                                                                                                                                                                                                                                                                                                                                                                                                                                                                                                                                                                                                                                                                                                                                                                                                                                                                                                                                                                                                                                             |
| Description     | Injector orifice plate's thickness range:<br>4.02mm ∽ 4.108mm. | Prevent damage to the orifice plates during transportation                                                                                                                                                                                                                                                                                                                                                                                                                                                                                                                                                                                                                                                                                                                                                                                                                                                                                                                                                                                                                                                                                                                                                                                                                                                                                                                                                                                                                                                                                                                                                                                                                                                                                                                                                                                                                                                                                                                                                                                                                                                                     |
| No.             |                                                                | ·                                                                                                                                                                                                                                                                                                                                                                                                                                                                                                                                                                                                                                                                                                                                                                                                                                                                                                                                                                                                                                                                                                                                                                                                                                                                                                                                                                                                                                                                                                                                                                                                                                                                                                                                                                                                                                                                                                                                                                                                                                                                                                                              |
|                 | 5                                                              | 6                                                                                                                                                                                                                                                                                                                                                                                                                                                                                                                                                                                                                                                                                                                                                                                                                                                                                                                                                                                                                                                                                                                                                                                                                                                                                                                                                                                                                                                                                                                                                                                                                                                                                                                                                                                                                                                                                                                                                                                                                                                                                                                              |
| Image           | SHUMATT                                                        | SHUMATT OF LINE AND ADDRESS OF LINE AND ADDRES |
| Image<br>Name   |                                                                |                                                                                                                                                                                                                                                                                                                                                                                                                                                                                                                                                                                                                                                                                                                                                                                                                                                                                                                                                                                                                                                                                                                                                                                                                                                                                                                                                                                                                                                                                                                                                                                                                                                                                                                                                                                                                                                                                                                                                                                                                                                                                                                                |
| STRUCTURE STATE | Neutral Injector Orifice Plate's Individual                    | SHUMATT CONTRACTOR OF THE PARTY |