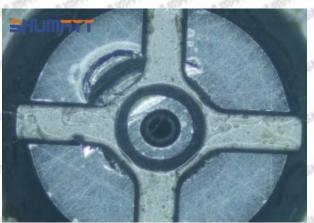

#### (1) 095000-7850 Injector Orifice Plate 10# Testing

All 095000-7850 injector orifice plate 10# parts are subjected to A-hole flow test, Z-hole flow test, precision test, high temperature test, low temperature test, pressure test, leakage test, durability test, and various working condition tests.

#### (2) 095000-7850 Injector Orifice Plate 10# Inspection

The factory inspection of 095000-7850 injector orifice plate 10# is undergone three inspections - full inspection, random inspection, and batch inspection. Different brands of test benches are used to test 095000-7850 injector orifice plate 10# for a total of no less than three times for factory inspection, and 095000-7850 injector orifice plate 10# installation testing environment are progressed in dust-free