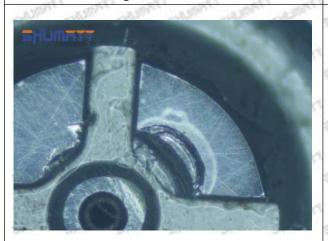

#### (1) 095000-7850 Injector Orifice Plate 10# Testing

All 095000-7850 injector orifice plate 10# parts are subjected to A-hole flow test, Z-hole flow test, precision test, high temperature test, low temperature test, pressure test, leakage test, durability test, and various working condition tests.

#### (2) 095000-7850 Injector Orifice Plate 10# Inspection

The factory inspection of 095000-7850 injector orifice plate 10# is undergone three inspections - full inspection, random inspection, and batch inspection. Different brands of test benches are used to test 095000-7850 injector orifice plate 10# for a total of no less than three times for factory inspection, and 095000-7850 injector orifice plate 10# installation testing environment are progressed in dust-free