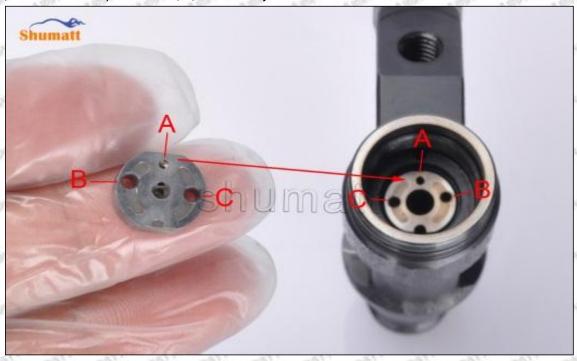

#### (2) 095000-7850 Injector Orifice Plate 10# Part Number Common Writing

10#,10, 295040-6830, 2950406830, 2950406830

### 1.3. 095000-7850 Injector Orifice Plate 10# Specifications and Dimensions

Injector Orifice Plate's Size: 2cm\*2 cm \*1 cm Injector Orifice Plate's Box Size: 7cm \*7 cm \*2 cm Injector Orifice Plate's Package Size: 8 cm \* 8cm Injector Orifice Plate's Net Weight: 0.015kg Injector Orifice Plate's Gross Weight: 0.03kg