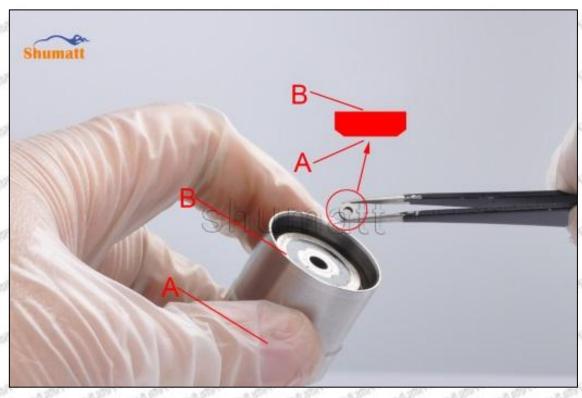

#### (2) 095000-7850 Injector Orifice Plate 10# Customized Items

| No.             | off and and and and                                            | 2                                                                                                                                                                                                                                                                                                                                                                                                                                                                                                                                                                                                                                                                                                                                                                                                                                                                                                                                                                                                                                                                                                                                                                                                                                                                                                                                                                                                                                                                                                                                                                                                                                                                                                                                                                                                                                                                                                                                                                                                                                                                                                                              |
|-----------------|----------------------------------------------------------------|--------------------------------------------------------------------------------------------------------------------------------------------------------------------------------------------------------------------------------------------------------------------------------------------------------------------------------------------------------------------------------------------------------------------------------------------------------------------------------------------------------------------------------------------------------------------------------------------------------------------------------------------------------------------------------------------------------------------------------------------------------------------------------------------------------------------------------------------------------------------------------------------------------------------------------------------------------------------------------------------------------------------------------------------------------------------------------------------------------------------------------------------------------------------------------------------------------------------------------------------------------------------------------------------------------------------------------------------------------------------------------------------------------------------------------------------------------------------------------------------------------------------------------------------------------------------------------------------------------------------------------------------------------------------------------------------------------------------------------------------------------------------------------------------------------------------------------------------------------------------------------------------------------------------------------------------------------------------------------------------------------------------------------------------------------------------------------------------------------------------------------|
| Image           | SHUMATT                                                        | SHUMATT WAICA                                                                                                                                                                                                                                                                                                                                                                                                                                                                                                                                                                                                                                                                                                                                                                                                                                                                                                                                                                                                                                                                                                                                                                                                                                                                                                                                                                                                                                                                                                                                                                                                                                                                                                                                                                                                                                                                                                                                                                                                                                                                                                                  |
| Name            | Injector Orifice Plate's Front Lettering                       | Injector Orifice Plate's Side Lettering                                                                                                                                                                                                                                                                                                                                                                                                                                                                                                                                                                                                                                                                                                                                                                                                                                                                                                                                                                                                                                                                                                                                                                                                                                                                                                                                                                                                                                                                                                                                                                                                                                                                                                                                                                                                                                                                                                                                                                                                                                                                                        |
| Description     | Orifice plate part number: 10#                                 | THE PERSON NAMED IN COUNTY OF THE PERSON NAMED IN                                                                                                                                                                                                                                                                                                                                                                                                                                                                                                                                                                                                                                                                                                                                                                                                                                                                                                                                                                                                                                                                                                                                                                                                                                                                                                                                                                                                                                                                                                                                                                                                                                                                                                                                                                                                                                                                                                                                                                                                                                                                              |
| No.             | 3                                                              | 4                                                                                                                                                                                                                                                                                                                                                                                                                                                                                                                                                                                                                                                                                                                                                                                                                                                                                                                                                                                                                                                                                                                                                                                                                                                                                                                                                                                                                                                                                                                                                                                                                                                                                                                                                                                                                                                                                                                                                                                                                                                                                                                              |
| Image           | 0-25mm<br>0.001mm                                              | SHUMATT                                                                                                                                                                                                                                                                                                                                                                                                                                                                                                                                                                                                                                                                                                                                                                                                                                                                                                                                                                                                                                                                                                                                                                                                                                                                                                                                                                                                                                                                                                                                                                                                                                                                                                                                                                                                                                                                                                                                                                                                                                                                                                                        |
| Name            | Injector Orifice Plate's Thickness                             | 9-Grid Plastic Box                                                                                                                                                                                                                                                                                                                                                                                                                                                                                                                                                                                                                                                                                                                                                                                                                                                                                                                                                                                                                                                                                                                                                                                                                                                                                                                                                                                                                                                                                                                                                                                                                                                                                                                                                                                                                                                                                                                                                                                                                                                                                                             |
| Description     | Injector orifice plate's thickness range:<br>4.02mm ∽ 4.108mm. | Prevent damage to the orifice plates during transportation                                                                                                                                                                                                                                                                                                                                                                                                                                                                                                                                                                                                                                                                                                                                                                                                                                                                                                                                                                                                                                                                                                                                                                                                                                                                                                                                                                                                                                                                                                                                                                                                                                                                                                                                                                                                                                                                                                                                                                                                                                                                     |
| No.             |                                                                | ·                                                                                                                                                                                                                                                                                                                                                                                                                                                                                                                                                                                                                                                                                                                                                                                                                                                                                                                                                                                                                                                                                                                                                                                                                                                                                                                                                                                                                                                                                                                                                                                                                                                                                                                                                                                                                                                                                                                                                                                                                                                                                                                              |
|                 | 5                                                              | 6                                                                                                                                                                                                                                                                                                                                                                                                                                                                                                                                                                                                                                                                                                                                                                                                                                                                                                                                                                                                                                                                                                                                                                                                                                                                                                                                                                                                                                                                                                                                                                                                                                                                                                                                                                                                                                                                                                                                                                                                                                                                                                                              |
| Image           | SHUMATT                                                        | SHUMATT OF LINE AND ADDRESS OF LINE AND ADDRES |
| Image<br>Name   |                                                                |                                                                                                                                                                                                                                                                                                                                                                                                                                                                                                                                                                                                                                                                                                                                                                                                                                                                                                                                                                                                                                                                                                                                                                                                                                                                                                                                                                                                                                                                                                                                                                                                                                                                                                                                                                                                                                                                                                                                                                                                                                                                                                                                |
| STRUCTURE STATE | Neutral Injector Orifice Plate's Individual                    | SHUMATT CONTRACTOR OF THE PARTY |