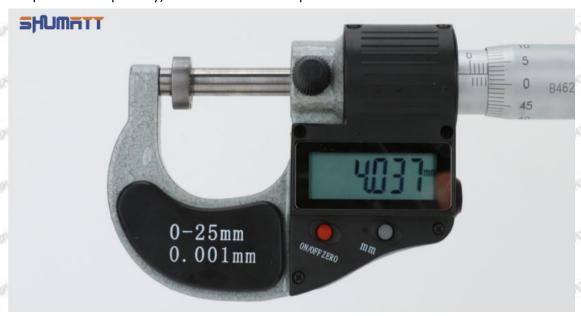

#### (2) 095000-7850 Injector Orifice Plate 10# Customized Items

| No.             | off and and and and                                            | 2                                                                                                                                                                                                                                                                                                                                                                                                                                                                                                                                                                                                                                                                                                                                                                                                                                                                                                                                                                                                                                                                                                                                                                                                                                                                                                                                                                                                                                                                                                                                                                                                                                                                                                                                                                                                                                                                                                                                                                                                                                                                                                                              |
|-----------------|----------------------------------------------------------------|--------------------------------------------------------------------------------------------------------------------------------------------------------------------------------------------------------------------------------------------------------------------------------------------------------------------------------------------------------------------------------------------------------------------------------------------------------------------------------------------------------------------------------------------------------------------------------------------------------------------------------------------------------------------------------------------------------------------------------------------------------------------------------------------------------------------------------------------------------------------------------------------------------------------------------------------------------------------------------------------------------------------------------------------------------------------------------------------------------------------------------------------------------------------------------------------------------------------------------------------------------------------------------------------------------------------------------------------------------------------------------------------------------------------------------------------------------------------------------------------------------------------------------------------------------------------------------------------------------------------------------------------------------------------------------------------------------------------------------------------------------------------------------------------------------------------------------------------------------------------------------------------------------------------------------------------------------------------------------------------------------------------------------------------------------------------------------------------------------------------------------|
| Image           | SHUMATT                                                        | SHUMATT WAICA                                                                                                                                                                                                                                                                                                                                                                                                                                                                                                                                                                                                                                                                                                                                                                                                                                                                                                                                                                                                                                                                                                                                                                                                                                                                                                                                                                                                                                                                                                                                                                                                                                                                                                                                                                                                                                                                                                                                                                                                                                                                                                                  |
| Name            | Injector Orifice Plate's Front Lettering                       | Injector Orifice Plate's Side Lettering                                                                                                                                                                                                                                                                                                                                                                                                                                                                                                                                                                                                                                                                                                                                                                                                                                                                                                                                                                                                                                                                                                                                                                                                                                                                                                                                                                                                                                                                                                                                                                                                                                                                                                                                                                                                                                                                                                                                                                                                                                                                                        |
| Description     | Orifice plate part number: 10#                                 | THE PERSON NAMED IN COUNTY OF THE PERSON NAMED IN                                                                                                                                                                                                                                                                                                                                                                                                                                                                                                                                                                                                                                                                                                                                                                                                                                                                                                                                                                                                                                                                                                                                                                                                                                                                                                                                                                                                                                                                                                                                                                                                                                                                                                                                                                                                                                                                                                                                                                                                                                                                              |
| No.             | 3                                                              | 4                                                                                                                                                                                                                                                                                                                                                                                                                                                                                                                                                                                                                                                                                                                                                                                                                                                                                                                                                                                                                                                                                                                                                                                                                                                                                                                                                                                                                                                                                                                                                                                                                                                                                                                                                                                                                                                                                                                                                                                                                                                                                                                              |
| Image           | 0-25mm<br>0.001mm                                              | SHUMATT                                                                                                                                                                                                                                                                                                                                                                                                                                                                                                                                                                                                                                                                                                                                                                                                                                                                                                                                                                                                                                                                                                                                                                                                                                                                                                                                                                                                                                                                                                                                                                                                                                                                                                                                                                                                                                                                                                                                                                                                                                                                                                                        |
| Name            | Injector Orifice Plate's Thickness                             | 9-Grid Plastic Box                                                                                                                                                                                                                                                                                                                                                                                                                                                                                                                                                                                                                                                                                                                                                                                                                                                                                                                                                                                                                                                                                                                                                                                                                                                                                                                                                                                                                                                                                                                                                                                                                                                                                                                                                                                                                                                                                                                                                                                                                                                                                                             |
| Description     | Injector orifice plate's thickness range:<br>4.02mm ∽ 4.108mm. | Prevent damage to the orifice plates during transportation                                                                                                                                                                                                                                                                                                                                                                                                                                                                                                                                                                                                                                                                                                                                                                                                                                                                                                                                                                                                                                                                                                                                                                                                                                                                                                                                                                                                                                                                                                                                                                                                                                                                                                                                                                                                                                                                                                                                                                                                                                                                     |
| No.             |                                                                | ·                                                                                                                                                                                                                                                                                                                                                                                                                                                                                                                                                                                                                                                                                                                                                                                                                                                                                                                                                                                                                                                                                                                                                                                                                                                                                                                                                                                                                                                                                                                                                                                                                                                                                                                                                                                                                                                                                                                                                                                                                                                                                                                              |
|                 | 5                                                              | 6                                                                                                                                                                                                                                                                                                                                                                                                                                                                                                                                                                                                                                                                                                                                                                                                                                                                                                                                                                                                                                                                                                                                                                                                                                                                                                                                                                                                                                                                                                                                                                                                                                                                                                                                                                                                                                                                                                                                                                                                                                                                                                                              |
| Image           | SHUMATT                                                        | SHUMATT OF LINE AND ADDRESS OF LINE AND ADDRES |
| Image<br>Name   |                                                                |                                                                                                                                                                                                                                                                                                                                                                                                                                                                                                                                                                                                                                                                                                                                                                                                                                                                                                                                                                                                                                                                                                                                                                                                                                                                                                                                                                                                                                                                                                                                                                                                                                                                                                                                                                                                                                                                                                                                                                                                                                                                                                                                |
| STRUCTURE STATE | Neutral Injector Orifice Plate's Individual                    | SHUMATT CONTRACTOR OF THE PARTY |