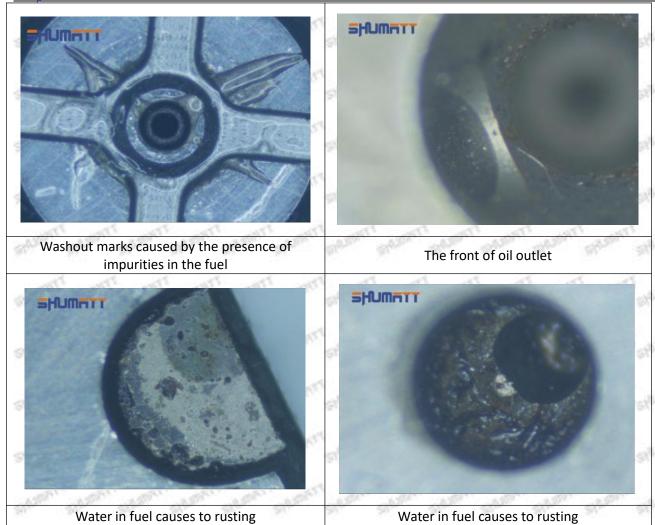

#### (1) 095000-7850 Injector Orifice Plate 10# Testing

All 095000-7850 injector orifice plate 10# parts are subjected to A-hole flow test, Z-hole flow test, precision test, high temperature test, low temperature test, pressure test, leakage test, durability test, and various working condition tests.

#### (2) 095000-7850 Injector Orifice Plate 10# Inspection

The factory inspection of 095000-7850 injector orifice plate 10# is undergone three inspections - full inspection, random inspection, and batch inspection. Different brands of test benches are used to test 095000-7850 injector orifice plate 10# for a total of no less than three times for factory inspection, and 095000-7850 injector orifice plate 10# installation testing environment are progressed in dust-free