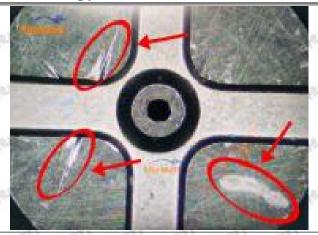

# 095000-7850 Injector Orifice Plate 10# Technical File

SKU: G1Z11000000010

SKU2: G1L32950401000

SKU3: G1N12950401000

SKU4: G1Z172Q50401000