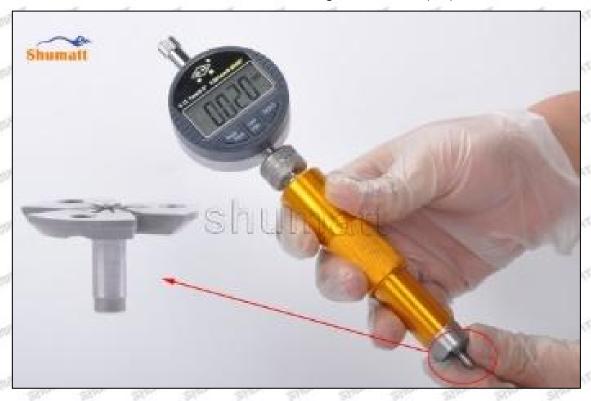

#### (2) 095000-7850 Injector Orifice Plate 10# Customized Items

| No.             | off and and and and                                            | 2                                                                                                                                                                                                                                                                                                                                                                                                                                                                                                                                                                                                                                                                                                                                                                                                                                                                                                                                                                                                                                                                                                                                                                                                                                                                                                                                                                                                                                                                                                                                                                                                                                                                                                                                                                                                                                                                                                                                                                                                                                                                                                                              |
|-----------------|----------------------------------------------------------------|--------------------------------------------------------------------------------------------------------------------------------------------------------------------------------------------------------------------------------------------------------------------------------------------------------------------------------------------------------------------------------------------------------------------------------------------------------------------------------------------------------------------------------------------------------------------------------------------------------------------------------------------------------------------------------------------------------------------------------------------------------------------------------------------------------------------------------------------------------------------------------------------------------------------------------------------------------------------------------------------------------------------------------------------------------------------------------------------------------------------------------------------------------------------------------------------------------------------------------------------------------------------------------------------------------------------------------------------------------------------------------------------------------------------------------------------------------------------------------------------------------------------------------------------------------------------------------------------------------------------------------------------------------------------------------------------------------------------------------------------------------------------------------------------------------------------------------------------------------------------------------------------------------------------------------------------------------------------------------------------------------------------------------------------------------------------------------------------------------------------------------|
| Image           | SHUMATT                                                        | SHUMATT WAICA                                                                                                                                                                                                                                                                                                                                                                                                                                                                                                                                                                                                                                                                                                                                                                                                                                                                                                                                                                                                                                                                                                                                                                                                                                                                                                                                                                                                                                                                                                                                                                                                                                                                                                                                                                                                                                                                                                                                                                                                                                                                                                                  |
| Name            | Injector Orifice Plate's Front Lettering                       | Injector Orifice Plate's Side Lettering                                                                                                                                                                                                                                                                                                                                                                                                                                                                                                                                                                                                                                                                                                                                                                                                                                                                                                                                                                                                                                                                                                                                                                                                                                                                                                                                                                                                                                                                                                                                                                                                                                                                                                                                                                                                                                                                                                                                                                                                                                                                                        |
| Description     | Orifice plate part number: 10#                                 | THE PERSON NAMED IN COUNTY OF THE PERSON NAMED IN                                                                                                                                                                                                                                                                                                                                                                                                                                                                                                                                                                                                                                                                                                                                                                                                                                                                                                                                                                                                                                                                                                                                                                                                                                                                                                                                                                                                                                                                                                                                                                                                                                                                                                                                                                                                                                                                                                                                                                                                                                                                              |
| No.             | 3                                                              | 4                                                                                                                                                                                                                                                                                                                                                                                                                                                                                                                                                                                                                                                                                                                                                                                                                                                                                                                                                                                                                                                                                                                                                                                                                                                                                                                                                                                                                                                                                                                                                                                                                                                                                                                                                                                                                                                                                                                                                                                                                                                                                                                              |
| Image           | 0-25mm<br>0.001mm                                              | SHUMATT                                                                                                                                                                                                                                                                                                                                                                                                                                                                                                                                                                                                                                                                                                                                                                                                                                                                                                                                                                                                                                                                                                                                                                                                                                                                                                                                                                                                                                                                                                                                                                                                                                                                                                                                                                                                                                                                                                                                                                                                                                                                                                                        |
| Name            | Injector Orifice Plate's Thickness                             | 9-Grid Plastic Box                                                                                                                                                                                                                                                                                                                                                                                                                                                                                                                                                                                                                                                                                                                                                                                                                                                                                                                                                                                                                                                                                                                                                                                                                                                                                                                                                                                                                                                                                                                                                                                                                                                                                                                                                                                                                                                                                                                                                                                                                                                                                                             |
| Description     | Injector orifice plate's thickness range:<br>4.02mm ∽ 4.108mm. | Prevent damage to the orifice plates during transportation                                                                                                                                                                                                                                                                                                                                                                                                                                                                                                                                                                                                                                                                                                                                                                                                                                                                                                                                                                                                                                                                                                                                                                                                                                                                                                                                                                                                                                                                                                                                                                                                                                                                                                                                                                                                                                                                                                                                                                                                                                                                     |
| No.             |                                                                | ·                                                                                                                                                                                                                                                                                                                                                                                                                                                                                                                                                                                                                                                                                                                                                                                                                                                                                                                                                                                                                                                                                                                                                                                                                                                                                                                                                                                                                                                                                                                                                                                                                                                                                                                                                                                                                                                                                                                                                                                                                                                                                                                              |
|                 | 5                                                              | 6                                                                                                                                                                                                                                                                                                                                                                                                                                                                                                                                                                                                                                                                                                                                                                                                                                                                                                                                                                                                                                                                                                                                                                                                                                                                                                                                                                                                                                                                                                                                                                                                                                                                                                                                                                                                                                                                                                                                                                                                                                                                                                                              |
| Image           | SHUMATT                                                        | SHUMATT OF LINE AND ADDRESS OF LINE AND ADDRES |
| Image<br>Name   |                                                                |                                                                                                                                                                                                                                                                                                                                                                                                                                                                                                                                                                                                                                                                                                                                                                                                                                                                                                                                                                                                                                                                                                                                                                                                                                                                                                                                                                                                                                                                                                                                                                                                                                                                                                                                                                                                                                                                                                                                                                                                                                                                                                                                |
| STRUCTURE STATE | Neutral Injector Orifice Plate's Individual                    | SHUMATT CONTRACTOR OF THE PARTY |