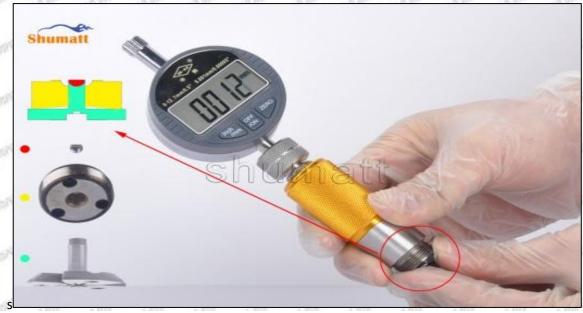

#### (2) 095000-7850 Injector Orifice Plate 10# Customized Items

| No.             | off and and and and                                            | 2                                                                                                                                                                                                                                                                                                                                                                                                                                                                                                                                                                                                                                                                                                                                                                                                                                                                                                                                                                                                                                                                                                                                                                                                                                                                                                                                                                                                                                                                                                                                                                                                                                                                                                                                                                                                                                                                                                                                                                                                                                                                                                                              |
|-----------------|----------------------------------------------------------------|--------------------------------------------------------------------------------------------------------------------------------------------------------------------------------------------------------------------------------------------------------------------------------------------------------------------------------------------------------------------------------------------------------------------------------------------------------------------------------------------------------------------------------------------------------------------------------------------------------------------------------------------------------------------------------------------------------------------------------------------------------------------------------------------------------------------------------------------------------------------------------------------------------------------------------------------------------------------------------------------------------------------------------------------------------------------------------------------------------------------------------------------------------------------------------------------------------------------------------------------------------------------------------------------------------------------------------------------------------------------------------------------------------------------------------------------------------------------------------------------------------------------------------------------------------------------------------------------------------------------------------------------------------------------------------------------------------------------------------------------------------------------------------------------------------------------------------------------------------------------------------------------------------------------------------------------------------------------------------------------------------------------------------------------------------------------------------------------------------------------------------|
| Image           | SHUMATT                                                        | SHUMATT WAICA                                                                                                                                                                                                                                                                                                                                                                                                                                                                                                                                                                                                                                                                                                                                                                                                                                                                                                                                                                                                                                                                                                                                                                                                                                                                                                                                                                                                                                                                                                                                                                                                                                                                                                                                                                                                                                                                                                                                                                                                                                                                                                                  |
| Name            | Injector Orifice Plate's Front Lettering                       | Injector Orifice Plate's Side Lettering                                                                                                                                                                                                                                                                                                                                                                                                                                                                                                                                                                                                                                                                                                                                                                                                                                                                                                                                                                                                                                                                                                                                                                                                                                                                                                                                                                                                                                                                                                                                                                                                                                                                                                                                                                                                                                                                                                                                                                                                                                                                                        |
| Description     | Orifice plate part number: 10#                                 | THE PERSON NAMED IN COUNTY OF THE PERSON NAMED IN                                                                                                                                                                                                                                                                                                                                                                                                                                                                                                                                                                                                                                                                                                                                                                                                                                                                                                                                                                                                                                                                                                                                                                                                                                                                                                                                                                                                                                                                                                                                                                                                                                                                                                                                                                                                                                                                                                                                                                                                                                                                              |
| No.             | 3                                                              | 4                                                                                                                                                                                                                                                                                                                                                                                                                                                                                                                                                                                                                                                                                                                                                                                                                                                                                                                                                                                                                                                                                                                                                                                                                                                                                                                                                                                                                                                                                                                                                                                                                                                                                                                                                                                                                                                                                                                                                                                                                                                                                                                              |
| Image           | 0-25mm<br>0.001mm                                              | SHUMATT                                                                                                                                                                                                                                                                                                                                                                                                                                                                                                                                                                                                                                                                                                                                                                                                                                                                                                                                                                                                                                                                                                                                                                                                                                                                                                                                                                                                                                                                                                                                                                                                                                                                                                                                                                                                                                                                                                                                                                                                                                                                                                                        |
| Name            | Injector Orifice Plate's Thickness                             | 9-Grid Plastic Box                                                                                                                                                                                                                                                                                                                                                                                                                                                                                                                                                                                                                                                                                                                                                                                                                                                                                                                                                                                                                                                                                                                                                                                                                                                                                                                                                                                                                                                                                                                                                                                                                                                                                                                                                                                                                                                                                                                                                                                                                                                                                                             |
| Description     | Injector orifice plate's thickness range:<br>4.02mm ∽ 4.108mm. | Prevent damage to the orifice plates during transportation                                                                                                                                                                                                                                                                                                                                                                                                                                                                                                                                                                                                                                                                                                                                                                                                                                                                                                                                                                                                                                                                                                                                                                                                                                                                                                                                                                                                                                                                                                                                                                                                                                                                                                                                                                                                                                                                                                                                                                                                                                                                     |
| No.             |                                                                | ·                                                                                                                                                                                                                                                                                                                                                                                                                                                                                                                                                                                                                                                                                                                                                                                                                                                                                                                                                                                                                                                                                                                                                                                                                                                                                                                                                                                                                                                                                                                                                                                                                                                                                                                                                                                                                                                                                                                                                                                                                                                                                                                              |
|                 | 5                                                              | 6                                                                                                                                                                                                                                                                                                                                                                                                                                                                                                                                                                                                                                                                                                                                                                                                                                                                                                                                                                                                                                                                                                                                                                                                                                                                                                                                                                                                                                                                                                                                                                                                                                                                                                                                                                                                                                                                                                                                                                                                                                                                                                                              |
| Image           | SHUMATT                                                        | SHUMATT OF LINE AND ADDRESS OF LINE AND ADDRES |
| Image<br>Name   |                                                                |                                                                                                                                                                                                                                                                                                                                                                                                                                                                                                                                                                                                                                                                                                                                                                                                                                                                                                                                                                                                                                                                                                                                                                                                                                                                                                                                                                                                                                                                                                                                                                                                                                                                                                                                                                                                                                                                                                                                                                                                                                                                                                                                |
| STRUCTURE STATE | Neutral Injector Orifice Plate's Individual                    | SHUMATT CONTRACTOR OF THE PARTY |