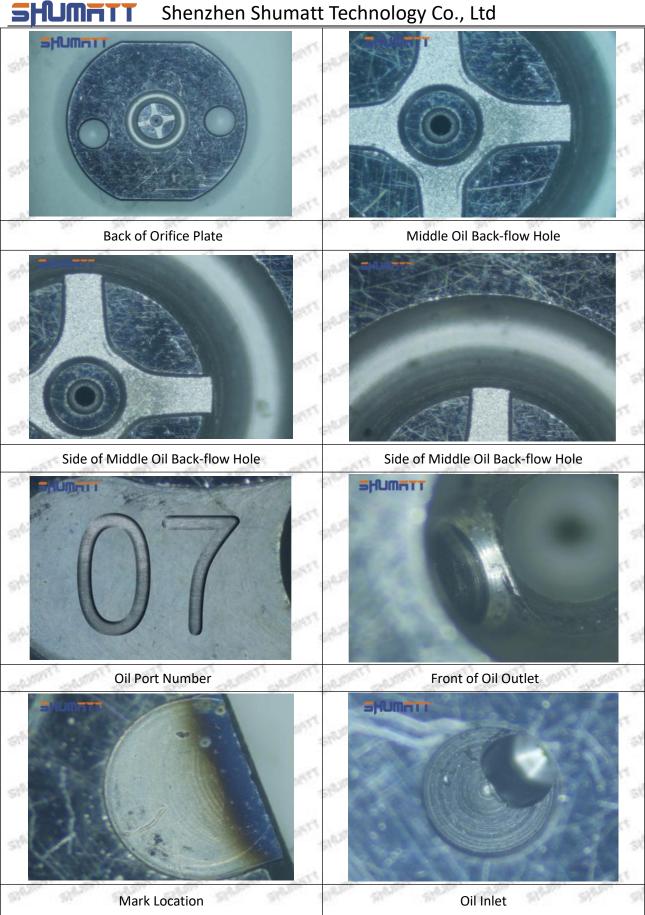

#### (2) 095000-7850 Injector Orifice Plate 10# Customized Items

| No.             | off and and and and                                            | 2                                                                                                                                                                                                                                                                                                                                                                                                                                                                                                                                                                                                                                                                                                                                                                                                                                                                                                                                                                                                                                                                                                                                                                                                                                                                                                                                                                                                                                                                                                                                                                                                                                                                                                                                                                                                                                                                                                                                                                                                                                                                                                                              |
|-----------------|----------------------------------------------------------------|--------------------------------------------------------------------------------------------------------------------------------------------------------------------------------------------------------------------------------------------------------------------------------------------------------------------------------------------------------------------------------------------------------------------------------------------------------------------------------------------------------------------------------------------------------------------------------------------------------------------------------------------------------------------------------------------------------------------------------------------------------------------------------------------------------------------------------------------------------------------------------------------------------------------------------------------------------------------------------------------------------------------------------------------------------------------------------------------------------------------------------------------------------------------------------------------------------------------------------------------------------------------------------------------------------------------------------------------------------------------------------------------------------------------------------------------------------------------------------------------------------------------------------------------------------------------------------------------------------------------------------------------------------------------------------------------------------------------------------------------------------------------------------------------------------------------------------------------------------------------------------------------------------------------------------------------------------------------------------------------------------------------------------------------------------------------------------------------------------------------------------|
| Image           | SHUMATT                                                        | SHUMATT WAICA                                                                                                                                                                                                                                                                                                                                                                                                                                                                                                                                                                                                                                                                                                                                                                                                                                                                                                                                                                                                                                                                                                                                                                                                                                                                                                                                                                                                                                                                                                                                                                                                                                                                                                                                                                                                                                                                                                                                                                                                                                                                                                                  |
| Name            | Injector Orifice Plate's Front Lettering                       | Injector Orifice Plate's Side Lettering                                                                                                                                                                                                                                                                                                                                                                                                                                                                                                                                                                                                                                                                                                                                                                                                                                                                                                                                                                                                                                                                                                                                                                                                                                                                                                                                                                                                                                                                                                                                                                                                                                                                                                                                                                                                                                                                                                                                                                                                                                                                                        |
| Description     | Orifice plate part number: 10#                                 | THE PERSON NAMED IN COUNTY OF THE PERSON NAMED IN                                                                                                                                                                                                                                                                                                                                                                                                                                                                                                                                                                                                                                                                                                                                                                                                                                                                                                                                                                                                                                                                                                                                                                                                                                                                                                                                                                                                                                                                                                                                                                                                                                                                                                                                                                                                                                                                                                                                                                                                                                                                              |
| No.             | 3                                                              | 4                                                                                                                                                                                                                                                                                                                                                                                                                                                                                                                                                                                                                                                                                                                                                                                                                                                                                                                                                                                                                                                                                                                                                                                                                                                                                                                                                                                                                                                                                                                                                                                                                                                                                                                                                                                                                                                                                                                                                                                                                                                                                                                              |
| Image           | 0-25mm<br>0.001mm                                              | SHUMATT                                                                                                                                                                                                                                                                                                                                                                                                                                                                                                                                                                                                                                                                                                                                                                                                                                                                                                                                                                                                                                                                                                                                                                                                                                                                                                                                                                                                                                                                                                                                                                                                                                                                                                                                                                                                                                                                                                                                                                                                                                                                                                                        |
| Name            | Injector Orifice Plate's Thickness                             | 9-Grid Plastic Box                                                                                                                                                                                                                                                                                                                                                                                                                                                                                                                                                                                                                                                                                                                                                                                                                                                                                                                                                                                                                                                                                                                                                                                                                                                                                                                                                                                                                                                                                                                                                                                                                                                                                                                                                                                                                                                                                                                                                                                                                                                                                                             |
| Description     | Injector orifice plate's thickness range:<br>4.02mm ∽ 4.108mm. | Prevent damage to the orifice plates during transportation                                                                                                                                                                                                                                                                                                                                                                                                                                                                                                                                                                                                                                                                                                                                                                                                                                                                                                                                                                                                                                                                                                                                                                                                                                                                                                                                                                                                                                                                                                                                                                                                                                                                                                                                                                                                                                                                                                                                                                                                                                                                     |
| No.             |                                                                | ·                                                                                                                                                                                                                                                                                                                                                                                                                                                                                                                                                                                                                                                                                                                                                                                                                                                                                                                                                                                                                                                                                                                                                                                                                                                                                                                                                                                                                                                                                                                                                                                                                                                                                                                                                                                                                                                                                                                                                                                                                                                                                                                              |
|                 | 5                                                              | 6                                                                                                                                                                                                                                                                                                                                                                                                                                                                                                                                                                                                                                                                                                                                                                                                                                                                                                                                                                                                                                                                                                                                                                                                                                                                                                                                                                                                                                                                                                                                                                                                                                                                                                                                                                                                                                                                                                                                                                                                                                                                                                                              |
| Image           | SHUMATT                                                        | SHUMATT OF LINE AND ADDRESS OF LINE AND ADDRES |
| Image<br>Name   |                                                                |                                                                                                                                                                                                                                                                                                                                                                                                                                                                                                                                                                                                                                                                                                                                                                                                                                                                                                                                                                                                                                                                                                                                                                                                                                                                                                                                                                                                                                                                                                                                                                                                                                                                                                                                                                                                                                                                                                                                                                                                                                                                                                                                |
| STRUCTURE STATE | Neutral Injector Orifice Plate's Individual                    | SHUMATT CONTRACTOR OF THE PARTY |