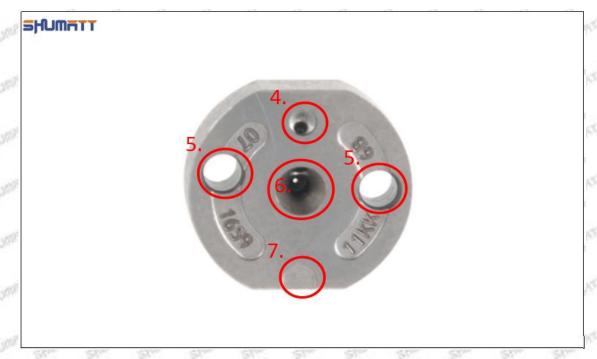

#### (2) 095000-7850 Injector Orifice Plate 10# Part Number Common Writing

10#,10, 295040-6830, 2950406830, 2950406830