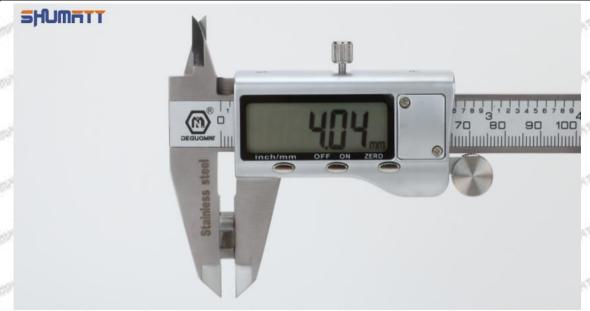

#### (2) 095000-7850 Injector Orifice Plate 10# Customized Items

| No.             | off and and and and                                            | 2                                                                                                                                                                                                                                                                                                                                                                                                                                                                                                                                                                                                                                                                                                                                                                                                                                                                                                                                                                                                                                                                                                                                                                                                                                                                                                                                                                                                                                                                                                                                                                                                                                                                                                                                                                                                                                                                                                                                                                                                                                                                                                                              |
|-----------------|----------------------------------------------------------------|--------------------------------------------------------------------------------------------------------------------------------------------------------------------------------------------------------------------------------------------------------------------------------------------------------------------------------------------------------------------------------------------------------------------------------------------------------------------------------------------------------------------------------------------------------------------------------------------------------------------------------------------------------------------------------------------------------------------------------------------------------------------------------------------------------------------------------------------------------------------------------------------------------------------------------------------------------------------------------------------------------------------------------------------------------------------------------------------------------------------------------------------------------------------------------------------------------------------------------------------------------------------------------------------------------------------------------------------------------------------------------------------------------------------------------------------------------------------------------------------------------------------------------------------------------------------------------------------------------------------------------------------------------------------------------------------------------------------------------------------------------------------------------------------------------------------------------------------------------------------------------------------------------------------------------------------------------------------------------------------------------------------------------------------------------------------------------------------------------------------------------|
| Image           | SHUMATT                                                        | SHUMATT WAICA                                                                                                                                                                                                                                                                                                                                                                                                                                                                                                                                                                                                                                                                                                                                                                                                                                                                                                                                                                                                                                                                                                                                                                                                                                                                                                                                                                                                                                                                                                                                                                                                                                                                                                                                                                                                                                                                                                                                                                                                                                                                                                                  |
| Name            | Injector Orifice Plate's Front Lettering                       | Injector Orifice Plate's Side Lettering                                                                                                                                                                                                                                                                                                                                                                                                                                                                                                                                                                                                                                                                                                                                                                                                                                                                                                                                                                                                                                                                                                                                                                                                                                                                                                                                                                                                                                                                                                                                                                                                                                                                                                                                                                                                                                                                                                                                                                                                                                                                                        |
| Description     | Orifice plate part number: 10#                                 | THE PERSON NAMED IN COUNTY OF THE PERSON NAMED IN                                                                                                                                                                                                                                                                                                                                                                                                                                                                                                                                                                                                                                                                                                                                                                                                                                                                                                                                                                                                                                                                                                                                                                                                                                                                                                                                                                                                                                                                                                                                                                                                                                                                                                                                                                                                                                                                                                                                                                                                                                                                              |
| No.             | 3                                                              | 4                                                                                                                                                                                                                                                                                                                                                                                                                                                                                                                                                                                                                                                                                                                                                                                                                                                                                                                                                                                                                                                                                                                                                                                                                                                                                                                                                                                                                                                                                                                                                                                                                                                                                                                                                                                                                                                                                                                                                                                                                                                                                                                              |
| Image           | 0-25mm<br>0.001mm                                              | SHUMATT                                                                                                                                                                                                                                                                                                                                                                                                                                                                                                                                                                                                                                                                                                                                                                                                                                                                                                                                                                                                                                                                                                                                                                                                                                                                                                                                                                                                                                                                                                                                                                                                                                                                                                                                                                                                                                                                                                                                                                                                                                                                                                                        |
| Name            | Injector Orifice Plate's Thickness                             | 9-Grid Plastic Box                                                                                                                                                                                                                                                                                                                                                                                                                                                                                                                                                                                                                                                                                                                                                                                                                                                                                                                                                                                                                                                                                                                                                                                                                                                                                                                                                                                                                                                                                                                                                                                                                                                                                                                                                                                                                                                                                                                                                                                                                                                                                                             |
| Description     | Injector orifice plate's thickness range:<br>4.02mm ∽ 4.108mm. | Prevent damage to the orifice plates during transportation                                                                                                                                                                                                                                                                                                                                                                                                                                                                                                                                                                                                                                                                                                                                                                                                                                                                                                                                                                                                                                                                                                                                                                                                                                                                                                                                                                                                                                                                                                                                                                                                                                                                                                                                                                                                                                                                                                                                                                                                                                                                     |
| No.             |                                                                | ·                                                                                                                                                                                                                                                                                                                                                                                                                                                                                                                                                                                                                                                                                                                                                                                                                                                                                                                                                                                                                                                                                                                                                                                                                                                                                                                                                                                                                                                                                                                                                                                                                                                                                                                                                                                                                                                                                                                                                                                                                                                                                                                              |
|                 | 5                                                              | 6                                                                                                                                                                                                                                                                                                                                                                                                                                                                                                                                                                                                                                                                                                                                                                                                                                                                                                                                                                                                                                                                                                                                                                                                                                                                                                                                                                                                                                                                                                                                                                                                                                                                                                                                                                                                                                                                                                                                                                                                                                                                                                                              |
| Image           | SHUMATT                                                        | SHUMATT OF LINE AND ADDRESS OF LINE AND ADDRES |
| Image<br>Name   |                                                                |                                                                                                                                                                                                                                                                                                                                                                                                                                                                                                                                                                                                                                                                                                                                                                                                                                                                                                                                                                                                                                                                                                                                                                                                                                                                                                                                                                                                                                                                                                                                                                                                                                                                                                                                                                                                                                                                                                                                                                                                                                                                                                                                |
| STRUCTURE STATE | Neutral Injector Orifice Plate's Individual                    | SHUMATT CONTRACTOR OF THE PARTY |