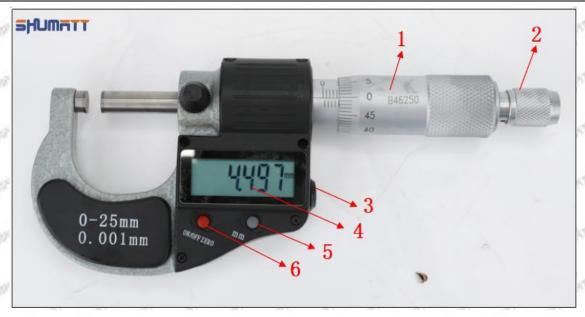

#### (2) 095000-7850 Injector Orifice Plate 10# Customized Items

| No.             | off and and and and                                            | 2                                                                                                                                                                                                                                                                                                                                                                                                                                                                                                                                                                                                                                                                                                                                                                                                                                                                                                                                                                                                                                                                                                                                                                                                                                                                                                                                                                                                                                                                                                                                                                                                                                                                                                                                                                                                                                                                                                                                                                                                                                                                                                                              |
|-----------------|----------------------------------------------------------------|--------------------------------------------------------------------------------------------------------------------------------------------------------------------------------------------------------------------------------------------------------------------------------------------------------------------------------------------------------------------------------------------------------------------------------------------------------------------------------------------------------------------------------------------------------------------------------------------------------------------------------------------------------------------------------------------------------------------------------------------------------------------------------------------------------------------------------------------------------------------------------------------------------------------------------------------------------------------------------------------------------------------------------------------------------------------------------------------------------------------------------------------------------------------------------------------------------------------------------------------------------------------------------------------------------------------------------------------------------------------------------------------------------------------------------------------------------------------------------------------------------------------------------------------------------------------------------------------------------------------------------------------------------------------------------------------------------------------------------------------------------------------------------------------------------------------------------------------------------------------------------------------------------------------------------------------------------------------------------------------------------------------------------------------------------------------------------------------------------------------------------|
| Image           | SHUMATT                                                        | SHUMATT WAICA                                                                                                                                                                                                                                                                                                                                                                                                                                                                                                                                                                                                                                                                                                                                                                                                                                                                                                                                                                                                                                                                                                                                                                                                                                                                                                                                                                                                                                                                                                                                                                                                                                                                                                                                                                                                                                                                                                                                                                                                                                                                                                                  |
| Name            | Injector Orifice Plate's Front Lettering                       | Injector Orifice Plate's Side Lettering                                                                                                                                                                                                                                                                                                                                                                                                                                                                                                                                                                                                                                                                                                                                                                                                                                                                                                                                                                                                                                                                                                                                                                                                                                                                                                                                                                                                                                                                                                                                                                                                                                                                                                                                                                                                                                                                                                                                                                                                                                                                                        |
| Description     | Orifice plate part number: 10#                                 | THE PERSON NAMED IN COUNTY OF THE PERSON NAMED IN                                                                                                                                                                                                                                                                                                                                                                                                                                                                                                                                                                                                                                                                                                                                                                                                                                                                                                                                                                                                                                                                                                                                                                                                                                                                                                                                                                                                                                                                                                                                                                                                                                                                                                                                                                                                                                                                                                                                                                                                                                                                              |
| No.             | 3                                                              | 4                                                                                                                                                                                                                                                                                                                                                                                                                                                                                                                                                                                                                                                                                                                                                                                                                                                                                                                                                                                                                                                                                                                                                                                                                                                                                                                                                                                                                                                                                                                                                                                                                                                                                                                                                                                                                                                                                                                                                                                                                                                                                                                              |
| Image           | 0-25mm<br>0.001mm                                              | SHUMATT                                                                                                                                                                                                                                                                                                                                                                                                                                                                                                                                                                                                                                                                                                                                                                                                                                                                                                                                                                                                                                                                                                                                                                                                                                                                                                                                                                                                                                                                                                                                                                                                                                                                                                                                                                                                                                                                                                                                                                                                                                                                                                                        |
| Name            | Injector Orifice Plate's Thickness                             | 9-Grid Plastic Box                                                                                                                                                                                                                                                                                                                                                                                                                                                                                                                                                                                                                                                                                                                                                                                                                                                                                                                                                                                                                                                                                                                                                                                                                                                                                                                                                                                                                                                                                                                                                                                                                                                                                                                                                                                                                                                                                                                                                                                                                                                                                                             |
| Description     | Injector orifice plate's thickness range:<br>4.02mm ∽ 4.108mm. | Prevent damage to the orifice plates during transportation                                                                                                                                                                                                                                                                                                                                                                                                                                                                                                                                                                                                                                                                                                                                                                                                                                                                                                                                                                                                                                                                                                                                                                                                                                                                                                                                                                                                                                                                                                                                                                                                                                                                                                                                                                                                                                                                                                                                                                                                                                                                     |
| No.             |                                                                | ·                                                                                                                                                                                                                                                                                                                                                                                                                                                                                                                                                                                                                                                                                                                                                                                                                                                                                                                                                                                                                                                                                                                                                                                                                                                                                                                                                                                                                                                                                                                                                                                                                                                                                                                                                                                                                                                                                                                                                                                                                                                                                                                              |
|                 | 5                                                              | 6                                                                                                                                                                                                                                                                                                                                                                                                                                                                                                                                                                                                                                                                                                                                                                                                                                                                                                                                                                                                                                                                                                                                                                                                                                                                                                                                                                                                                                                                                                                                                                                                                                                                                                                                                                                                                                                                                                                                                                                                                                                                                                                              |
| Image           | SHUMATT                                                        | SHUMATT OF LINE AND ADDRESS OF LINE AND ADDRES |
| Image<br>Name   |                                                                |                                                                                                                                                                                                                                                                                                                                                                                                                                                                                                                                                                                                                                                                                                                                                                                                                                                                                                                                                                                                                                                                                                                                                                                                                                                                                                                                                                                                                                                                                                                                                                                                                                                                                                                                                                                                                                                                                                                                                                                                                                                                                                                                |
| STRUCTURE STATE | Neutral Injector Orifice Plate's Individual                    | SHUMATT CONTRACTOR OF THE PARTY |