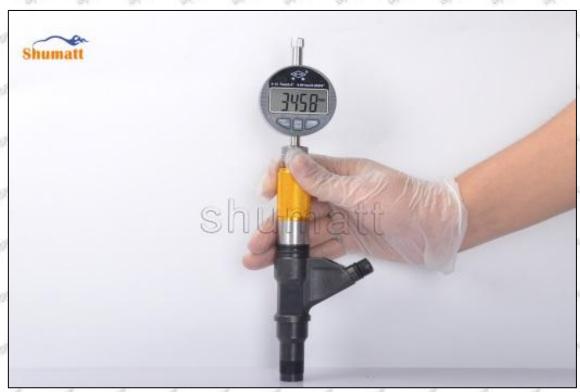

Tel: +8675523215133

(11) Rotate (CRT084) clockwise with a torque wrench to tighten the lock nut to 70-75Nm, see as Pic No.11

Pic No.11

(12) When installing the semi ball, it should be noted that the plane of the semi ball cannot be reversed, otherwise it may cause damage to the orifice plate, see as Pic No.12

Mob/WhatsApp: +86 13410541523 Tel: +8675523215133

Email: ruby@shumatt.com

© 2022 Shenzhen Shumatt Technology Co., Ltd

Pic No.12

(13) place the semi ball on the armature, Pic No.13

Pic No.13

(14) Put the armature with semi ball into the lock nut (Make sure that the armature buffer stroke and armature air clearance lift are within the normal range), see as Pic No.14

Mob/WhatsApp: +86 13410541523 Tel: +8675523215133

Email: ruby@shumatt.com

© 2022 Shenzhen Shumatt Technology Co., Ltd

Pic No.14

(15) Measure the thickness of the armature lift adjustment gasket, see as Pic No.15