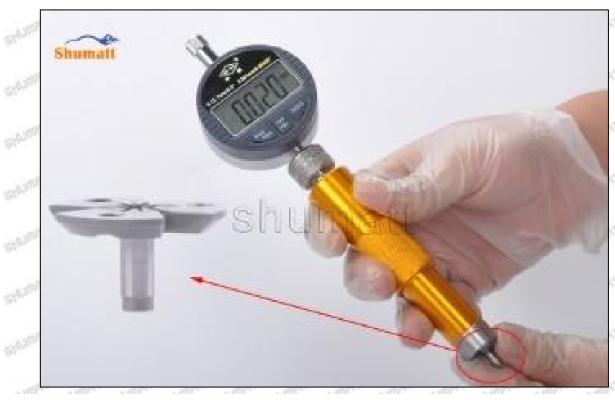

#### (2) 095000-7850 Injector Orifice Plate 10# Customized Items

| No.             | off and and and and                                            | 2                                                                                                                                                                                                                                                                                                                                                                                                                                                                                                                                                                                                                                                                                                                                                                                                                                                                                                                                                                                                                                                                                                                                                                                                                                                                                                                                                                                                                                                                                                                                                                                                                                                                                                                                                                                                                                                                                                                                                                                                                                                                                                                              |
|-----------------|----------------------------------------------------------------|--------------------------------------------------------------------------------------------------------------------------------------------------------------------------------------------------------------------------------------------------------------------------------------------------------------------------------------------------------------------------------------------------------------------------------------------------------------------------------------------------------------------------------------------------------------------------------------------------------------------------------------------------------------------------------------------------------------------------------------------------------------------------------------------------------------------------------------------------------------------------------------------------------------------------------------------------------------------------------------------------------------------------------------------------------------------------------------------------------------------------------------------------------------------------------------------------------------------------------------------------------------------------------------------------------------------------------------------------------------------------------------------------------------------------------------------------------------------------------------------------------------------------------------------------------------------------------------------------------------------------------------------------------------------------------------------------------------------------------------------------------------------------------------------------------------------------------------------------------------------------------------------------------------------------------------------------------------------------------------------------------------------------------------------------------------------------------------------------------------------------------|
| Image           | SHUMATT                                                        | SHUMATT WAICA                                                                                                                                                                                                                                                                                                                                                                                                                                                                                                                                                                                                                                                                                                                                                                                                                                                                                                                                                                                                                                                                                                                                                                                                                                                                                                                                                                                                                                                                                                                                                                                                                                                                                                                                                                                                                                                                                                                                                                                                                                                                                                                  |
| Name            | Injector Orifice Plate's Front Lettering                       | Injector Orifice Plate's Side Lettering                                                                                                                                                                                                                                                                                                                                                                                                                                                                                                                                                                                                                                                                                                                                                                                                                                                                                                                                                                                                                                                                                                                                                                                                                                                                                                                                                                                                                                                                                                                                                                                                                                                                                                                                                                                                                                                                                                                                                                                                                                                                                        |
| Description     | Orifice plate part number: 10#                                 | THE PERSON NAMED IN COUNTY OF THE PERSON NAMED IN                                                                                                                                                                                                                                                                                                                                                                                                                                                                                                                                                                                                                                                                                                                                                                                                                                                                                                                                                                                                                                                                                                                                                                                                                                                                                                                                                                                                                                                                                                                                                                                                                                                                                                                                                                                                                                                                                                                                                                                                                                                                              |
| No.             | 3                                                              | 4                                                                                                                                                                                                                                                                                                                                                                                                                                                                                                                                                                                                                                                                                                                                                                                                                                                                                                                                                                                                                                                                                                                                                                                                                                                                                                                                                                                                                                                                                                                                                                                                                                                                                                                                                                                                                                                                                                                                                                                                                                                                                                                              |
| Image           | 0-25mm<br>0.001mm                                              | SHUMATT                                                                                                                                                                                                                                                                                                                                                                                                                                                                                                                                                                                                                                                                                                                                                                                                                                                                                                                                                                                                                                                                                                                                                                                                                                                                                                                                                                                                                                                                                                                                                                                                                                                                                                                                                                                                                                                                                                                                                                                                                                                                                                                        |
| Name            | Injector Orifice Plate's Thickness                             | 9-Grid Plastic Box                                                                                                                                                                                                                                                                                                                                                                                                                                                                                                                                                                                                                                                                                                                                                                                                                                                                                                                                                                                                                                                                                                                                                                                                                                                                                                                                                                                                                                                                                                                                                                                                                                                                                                                                                                                                                                                                                                                                                                                                                                                                                                             |
| Description     | Injector orifice plate's thickness range:<br>4.02mm ∽ 4.108mm. | Prevent damage to the orifice plates during transportation                                                                                                                                                                                                                                                                                                                                                                                                                                                                                                                                                                                                                                                                                                                                                                                                                                                                                                                                                                                                                                                                                                                                                                                                                                                                                                                                                                                                                                                                                                                                                                                                                                                                                                                                                                                                                                                                                                                                                                                                                                                                     |
| No.             |                                                                | ·                                                                                                                                                                                                                                                                                                                                                                                                                                                                                                                                                                                                                                                                                                                                                                                                                                                                                                                                                                                                                                                                                                                                                                                                                                                                                                                                                                                                                                                                                                                                                                                                                                                                                                                                                                                                                                                                                                                                                                                                                                                                                                                              |
|                 | 5                                                              | 6                                                                                                                                                                                                                                                                                                                                                                                                                                                                                                                                                                                                                                                                                                                                                                                                                                                                                                                                                                                                                                                                                                                                                                                                                                                                                                                                                                                                                                                                                                                                                                                                                                                                                                                                                                                                                                                                                                                                                                                                                                                                                                                              |
| Image           | SHUMATT                                                        | SHUMATT OF LINE AND ADDRESS OF LINE AND ADDRES |
| Image<br>Name   |                                                                |                                                                                                                                                                                                                                                                                                                                                                                                                                                                                                                                                                                                                                                                                                                                                                                                                                                                                                                                                                                                                                                                                                                                                                                                                                                                                                                                                                                                                                                                                                                                                                                                                                                                                                                                                                                                                                                                                                                                                                                                                                                                                                                                |
| STRUCTURE STATE | Neutral Injector Orifice Plate's Individual                    | SHUMATT CONTRACTOR OF THE PARTY |