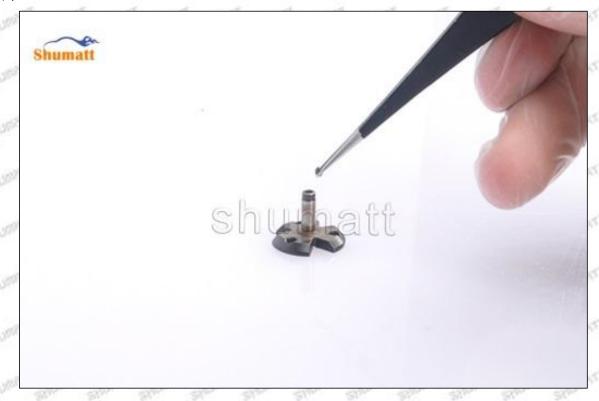

#### (2) 095000-7850 Injector Orifice Plate 10# Customized Items

| No.             | off and and and and                                            | 2                                                                                                                                                                                                                                                                                                                                                                                                                                                                                                                                                                                                                                                                                                                                                                                                                                                                                                                                                                                                                                                                                                                                                                                                                                                                                                                                                                                                                                                                                                                                                                                                                                                                                                                                                                                                                                                                                                                                                                                                                                                                                                                              |
|-----------------|----------------------------------------------------------------|--------------------------------------------------------------------------------------------------------------------------------------------------------------------------------------------------------------------------------------------------------------------------------------------------------------------------------------------------------------------------------------------------------------------------------------------------------------------------------------------------------------------------------------------------------------------------------------------------------------------------------------------------------------------------------------------------------------------------------------------------------------------------------------------------------------------------------------------------------------------------------------------------------------------------------------------------------------------------------------------------------------------------------------------------------------------------------------------------------------------------------------------------------------------------------------------------------------------------------------------------------------------------------------------------------------------------------------------------------------------------------------------------------------------------------------------------------------------------------------------------------------------------------------------------------------------------------------------------------------------------------------------------------------------------------------------------------------------------------------------------------------------------------------------------------------------------------------------------------------------------------------------------------------------------------------------------------------------------------------------------------------------------------------------------------------------------------------------------------------------------------|
| Image           | SHUMATT                                                        | SHUMATT WAICA                                                                                                                                                                                                                                                                                                                                                                                                                                                                                                                                                                                                                                                                                                                                                                                                                                                                                                                                                                                                                                                                                                                                                                                                                                                                                                                                                                                                                                                                                                                                                                                                                                                                                                                                                                                                                                                                                                                                                                                                                                                                                                                  |
| Name            | Injector Orifice Plate's Front Lettering                       | Injector Orifice Plate's Side Lettering                                                                                                                                                                                                                                                                                                                                                                                                                                                                                                                                                                                                                                                                                                                                                                                                                                                                                                                                                                                                                                                                                                                                                                                                                                                                                                                                                                                                                                                                                                                                                                                                                                                                                                                                                                                                                                                                                                                                                                                                                                                                                        |
| Description     | Orifice plate part number: 10#                                 | THE PERSON NAMED IN COUNTY OF THE PERSON NAMED IN                                                                                                                                                                                                                                                                                                                                                                                                                                                                                                                                                                                                                                                                                                                                                                                                                                                                                                                                                                                                                                                                                                                                                                                                                                                                                                                                                                                                                                                                                                                                                                                                                                                                                                                                                                                                                                                                                                                                                                                                                                                                              |
| No.             | 3                                                              | 4                                                                                                                                                                                                                                                                                                                                                                                                                                                                                                                                                                                                                                                                                                                                                                                                                                                                                                                                                                                                                                                                                                                                                                                                                                                                                                                                                                                                                                                                                                                                                                                                                                                                                                                                                                                                                                                                                                                                                                                                                                                                                                                              |
| Image           | 0-25mm<br>0.001mm                                              | SHUMATT                                                                                                                                                                                                                                                                                                                                                                                                                                                                                                                                                                                                                                                                                                                                                                                                                                                                                                                                                                                                                                                                                                                                                                                                                                                                                                                                                                                                                                                                                                                                                                                                                                                                                                                                                                                                                                                                                                                                                                                                                                                                                                                        |
| Name            | Injector Orifice Plate's Thickness                             | 9-Grid Plastic Box                                                                                                                                                                                                                                                                                                                                                                                                                                                                                                                                                                                                                                                                                                                                                                                                                                                                                                                                                                                                                                                                                                                                                                                                                                                                                                                                                                                                                                                                                                                                                                                                                                                                                                                                                                                                                                                                                                                                                                                                                                                                                                             |
| Description     | Injector orifice plate's thickness range:<br>4.02mm ∽ 4.108mm. | Prevent damage to the orifice plates during transportation                                                                                                                                                                                                                                                                                                                                                                                                                                                                                                                                                                                                                                                                                                                                                                                                                                                                                                                                                                                                                                                                                                                                                                                                                                                                                                                                                                                                                                                                                                                                                                                                                                                                                                                                                                                                                                                                                                                                                                                                                                                                     |
| No.             |                                                                | ·                                                                                                                                                                                                                                                                                                                                                                                                                                                                                                                                                                                                                                                                                                                                                                                                                                                                                                                                                                                                                                                                                                                                                                                                                                                                                                                                                                                                                                                                                                                                                                                                                                                                                                                                                                                                                                                                                                                                                                                                                                                                                                                              |
|                 | 5                                                              | 6                                                                                                                                                                                                                                                                                                                                                                                                                                                                                                                                                                                                                                                                                                                                                                                                                                                                                                                                                                                                                                                                                                                                                                                                                                                                                                                                                                                                                                                                                                                                                                                                                                                                                                                                                                                                                                                                                                                                                                                                                                                                                                                              |
| Image           | SHUMATT                                                        | SHUMATT OF LINE AND ADDRESS OF LINE AND ADDRES |
| Image<br>Name   |                                                                |                                                                                                                                                                                                                                                                                                                                                                                                                                                                                                                                                                                                                                                                                                                                                                                                                                                                                                                                                                                                                                                                                                                                                                                                                                                                                                                                                                                                                                                                                                                                                                                                                                                                                                                                                                                                                                                                                                                                                                                                                                                                                                                                |
| STRUCTURE STATE | Neutral Injector Orifice Plate's Individual                    | SHUMATT CONTRACTOR OF THE PARTY |