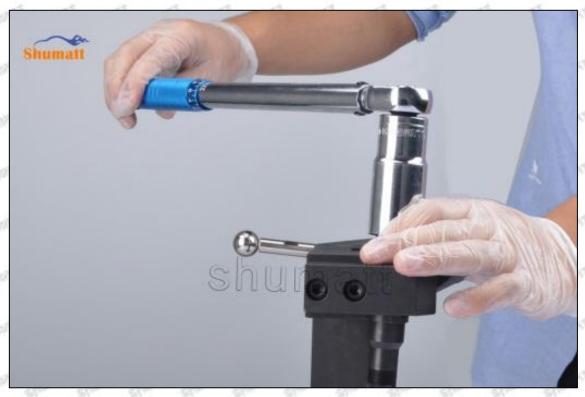

#### (1) 095000-7850 Injector Orifice Plate 10# Testing

All 095000-7850 injector orifice plate 10# parts are subjected to A-hole flow test, Z-hole flow test, precision test, high temperature test, low temperature test, pressure test, leakage test, durability test, and various working condition tests.

#### (2) 095000-7850 Injector Orifice Plate 10# Inspection

The factory inspection of 095000-7850 injector orifice plate 10# is undergone three inspections - full inspection, random inspection, and batch inspection. Different brands of test benches are used to test 095000-7850 injector orifice plate 10# for a total of no less than three times for factory inspection, and 095000-7850 injector orifice plate 10# installation testing environment are progressed in dust-free