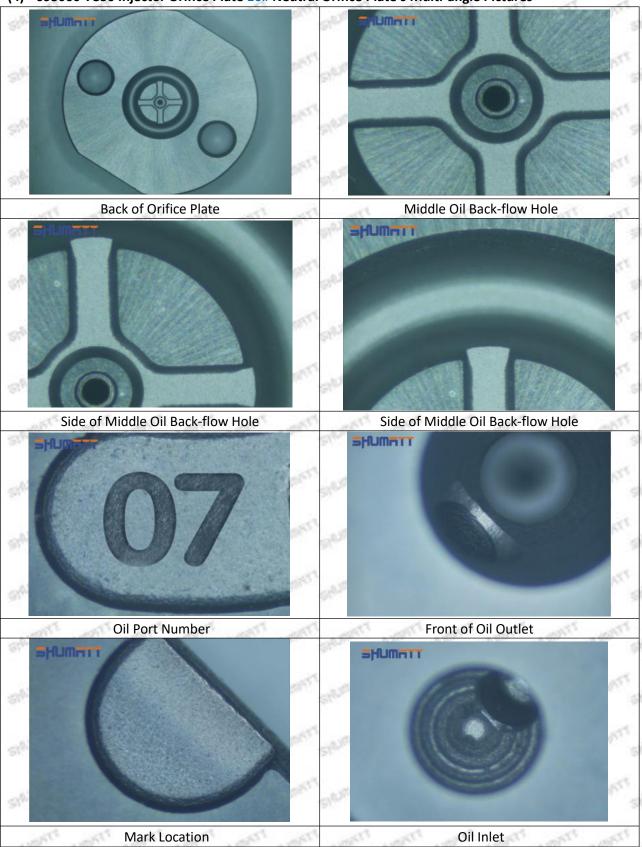

#### (2) 095000-7850 Injector Orifice Plate 10# Customized Items

| No.             | off and and and and                                            | 2                                                                                                                                                                                                                                                                                                                                                                                                                                                                                                                                                                                                                                                                                                                                                                                                                                                                                                                                                                                                                                                                                                                                                                                                                                                                                                                                                                                                                                                                                                                                                                                                                                                                                                                                                                                                                                                                                                                                                                                                                                                                                                                              |
|-----------------|----------------------------------------------------------------|--------------------------------------------------------------------------------------------------------------------------------------------------------------------------------------------------------------------------------------------------------------------------------------------------------------------------------------------------------------------------------------------------------------------------------------------------------------------------------------------------------------------------------------------------------------------------------------------------------------------------------------------------------------------------------------------------------------------------------------------------------------------------------------------------------------------------------------------------------------------------------------------------------------------------------------------------------------------------------------------------------------------------------------------------------------------------------------------------------------------------------------------------------------------------------------------------------------------------------------------------------------------------------------------------------------------------------------------------------------------------------------------------------------------------------------------------------------------------------------------------------------------------------------------------------------------------------------------------------------------------------------------------------------------------------------------------------------------------------------------------------------------------------------------------------------------------------------------------------------------------------------------------------------------------------------------------------------------------------------------------------------------------------------------------------------------------------------------------------------------------------|
| Image           | SHUMATT                                                        | SHUMATT WAICA                                                                                                                                                                                                                                                                                                                                                                                                                                                                                                                                                                                                                                                                                                                                                                                                                                                                                                                                                                                                                                                                                                                                                                                                                                                                                                                                                                                                                                                                                                                                                                                                                                                                                                                                                                                                                                                                                                                                                                                                                                                                                                                  |
| Name            | Injector Orifice Plate's Front Lettering                       | Injector Orifice Plate's Side Lettering                                                                                                                                                                                                                                                                                                                                                                                                                                                                                                                                                                                                                                                                                                                                                                                                                                                                                                                                                                                                                                                                                                                                                                                                                                                                                                                                                                                                                                                                                                                                                                                                                                                                                                                                                                                                                                                                                                                                                                                                                                                                                        |
| Description     | Orifice plate part number: 10#                                 | THE PERSON NAMED IN COUNTY OF THE PERSON NAMED IN                                                                                                                                                                                                                                                                                                                                                                                                                                                                                                                                                                                                                                                                                                                                                                                                                                                                                                                                                                                                                                                                                                                                                                                                                                                                                                                                                                                                                                                                                                                                                                                                                                                                                                                                                                                                                                                                                                                                                                                                                                                                              |
| No.             | 3                                                              | 4                                                                                                                                                                                                                                                                                                                                                                                                                                                                                                                                                                                                                                                                                                                                                                                                                                                                                                                                                                                                                                                                                                                                                                                                                                                                                                                                                                                                                                                                                                                                                                                                                                                                                                                                                                                                                                                                                                                                                                                                                                                                                                                              |
| Image           | 0-25mm<br>0.001mm                                              | SHUMATT                                                                                                                                                                                                                                                                                                                                                                                                                                                                                                                                                                                                                                                                                                                                                                                                                                                                                                                                                                                                                                                                                                                                                                                                                                                                                                                                                                                                                                                                                                                                                                                                                                                                                                                                                                                                                                                                                                                                                                                                                                                                                                                        |
| Name            | Injector Orifice Plate's Thickness                             | 9-Grid Plastic Box                                                                                                                                                                                                                                                                                                                                                                                                                                                                                                                                                                                                                                                                                                                                                                                                                                                                                                                                                                                                                                                                                                                                                                                                                                                                                                                                                                                                                                                                                                                                                                                                                                                                                                                                                                                                                                                                                                                                                                                                                                                                                                             |
| Description     | Injector orifice plate's thickness range:<br>4.02mm ∽ 4.108mm. | Prevent damage to the orifice plates during transportation                                                                                                                                                                                                                                                                                                                                                                                                                                                                                                                                                                                                                                                                                                                                                                                                                                                                                                                                                                                                                                                                                                                                                                                                                                                                                                                                                                                                                                                                                                                                                                                                                                                                                                                                                                                                                                                                                                                                                                                                                                                                     |
| No.             |                                                                | ·                                                                                                                                                                                                                                                                                                                                                                                                                                                                                                                                                                                                                                                                                                                                                                                                                                                                                                                                                                                                                                                                                                                                                                                                                                                                                                                                                                                                                                                                                                                                                                                                                                                                                                                                                                                                                                                                                                                                                                                                                                                                                                                              |
|                 | 5                                                              | 6                                                                                                                                                                                                                                                                                                                                                                                                                                                                                                                                                                                                                                                                                                                                                                                                                                                                                                                                                                                                                                                                                                                                                                                                                                                                                                                                                                                                                                                                                                                                                                                                                                                                                                                                                                                                                                                                                                                                                                                                                                                                                                                              |
| Image           | SHUMATT                                                        | SHUMATT OF LINE AND ADDRESS OF LINE AND ADDRES |
| Image<br>Name   |                                                                |                                                                                                                                                                                                                                                                                                                                                                                                                                                                                                                                                                                                                                                                                                                                                                                                                                                                                                                                                                                                                                                                                                                                                                                                                                                                                                                                                                                                                                                                                                                                                                                                                                                                                                                                                                                                                                                                                                                                                                                                                                                                                                                                |
| STRUCTURE STATE | Neutral Injector Orifice Plate's Individual                    | SHUMATT CONTRACTOR OF THE PARTY |