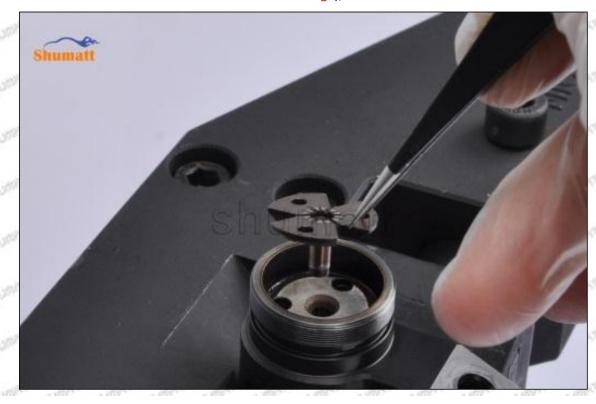

#### (2) 095000-7850 Injector Orifice Plate 10# Customized Items

| No.             | off and and and and                                            | 2                                                                                                                                                                                                                                                                                                                                                                                                                                                                                                                                                                                                                                                                                                                                                                                                                                                                                                                                                                                                                                                                                                                                                                                                                                                                                                                                                                                                                                                                                                                                                                                                                                                                                                                                                                                                                                                                                                                                                                                                                                                                                                                              |
|-----------------|----------------------------------------------------------------|--------------------------------------------------------------------------------------------------------------------------------------------------------------------------------------------------------------------------------------------------------------------------------------------------------------------------------------------------------------------------------------------------------------------------------------------------------------------------------------------------------------------------------------------------------------------------------------------------------------------------------------------------------------------------------------------------------------------------------------------------------------------------------------------------------------------------------------------------------------------------------------------------------------------------------------------------------------------------------------------------------------------------------------------------------------------------------------------------------------------------------------------------------------------------------------------------------------------------------------------------------------------------------------------------------------------------------------------------------------------------------------------------------------------------------------------------------------------------------------------------------------------------------------------------------------------------------------------------------------------------------------------------------------------------------------------------------------------------------------------------------------------------------------------------------------------------------------------------------------------------------------------------------------------------------------------------------------------------------------------------------------------------------------------------------------------------------------------------------------------------------|
| Image           | SHUMATT                                                        | SHUMATT WAICA                                                                                                                                                                                                                                                                                                                                                                                                                                                                                                                                                                                                                                                                                                                                                                                                                                                                                                                                                                                                                                                                                                                                                                                                                                                                                                                                                                                                                                                                                                                                                                                                                                                                                                                                                                                                                                                                                                                                                                                                                                                                                                                  |
| Name            | Injector Orifice Plate's Front Lettering                       | Injector Orifice Plate's Side Lettering                                                                                                                                                                                                                                                                                                                                                                                                                                                                                                                                                                                                                                                                                                                                                                                                                                                                                                                                                                                                                                                                                                                                                                                                                                                                                                                                                                                                                                                                                                                                                                                                                                                                                                                                                                                                                                                                                                                                                                                                                                                                                        |
| Description     | Orifice plate part number: 10#                                 | THE PERSON NAMED IN COUNTY OF THE PERSON NAMED IN                                                                                                                                                                                                                                                                                                                                                                                                                                                                                                                                                                                                                                                                                                                                                                                                                                                                                                                                                                                                                                                                                                                                                                                                                                                                                                                                                                                                                                                                                                                                                                                                                                                                                                                                                                                                                                                                                                                                                                                                                                                                              |
| No.             | 3                                                              | 4                                                                                                                                                                                                                                                                                                                                                                                                                                                                                                                                                                                                                                                                                                                                                                                                                                                                                                                                                                                                                                                                                                                                                                                                                                                                                                                                                                                                                                                                                                                                                                                                                                                                                                                                                                                                                                                                                                                                                                                                                                                                                                                              |
| Image           | 0-25mm<br>0.001mm                                              | SHUMATT                                                                                                                                                                                                                                                                                                                                                                                                                                                                                                                                                                                                                                                                                                                                                                                                                                                                                                                                                                                                                                                                                                                                                                                                                                                                                                                                                                                                                                                                                                                                                                                                                                                                                                                                                                                                                                                                                                                                                                                                                                                                                                                        |
| Name            | Injector Orifice Plate's Thickness                             | 9-Grid Plastic Box                                                                                                                                                                                                                                                                                                                                                                                                                                                                                                                                                                                                                                                                                                                                                                                                                                                                                                                                                                                                                                                                                                                                                                                                                                                                                                                                                                                                                                                                                                                                                                                                                                                                                                                                                                                                                                                                                                                                                                                                                                                                                                             |
| Description     | Injector orifice plate's thickness range:<br>4.02mm ∽ 4.108mm. | Prevent damage to the orifice plates during transportation                                                                                                                                                                                                                                                                                                                                                                                                                                                                                                                                                                                                                                                                                                                                                                                                                                                                                                                                                                                                                                                                                                                                                                                                                                                                                                                                                                                                                                                                                                                                                                                                                                                                                                                                                                                                                                                                                                                                                                                                                                                                     |
| No.             |                                                                | ·                                                                                                                                                                                                                                                                                                                                                                                                                                                                                                                                                                                                                                                                                                                                                                                                                                                                                                                                                                                                                                                                                                                                                                                                                                                                                                                                                                                                                                                                                                                                                                                                                                                                                                                                                                                                                                                                                                                                                                                                                                                                                                                              |
|                 | 5                                                              | 6                                                                                                                                                                                                                                                                                                                                                                                                                                                                                                                                                                                                                                                                                                                                                                                                                                                                                                                                                                                                                                                                                                                                                                                                                                                                                                                                                                                                                                                                                                                                                                                                                                                                                                                                                                                                                                                                                                                                                                                                                                                                                                                              |
| Image           | SHUMATT                                                        | SHUMATT OF LINE AND ADDRESS OF LINE AND ADDRES |
| Image<br>Name   |                                                                |                                                                                                                                                                                                                                                                                                                                                                                                                                                                                                                                                                                                                                                                                                                                                                                                                                                                                                                                                                                                                                                                                                                                                                                                                                                                                                                                                                                                                                                                                                                                                                                                                                                                                                                                                                                                                                                                                                                                                                                                                                                                                                                                |
| STRUCTURE STATE | Neutral Injector Orifice Plate's Individual                    | SHUMATT CONTRACTOR OF THE PARTY |