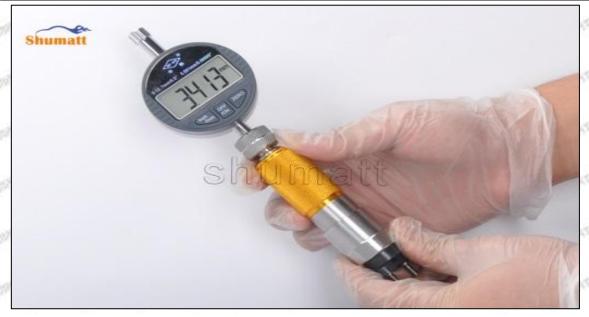

Tel: +8675523215133

(11) Rotate (CRT084) clockwise with a torque wrench to tighten the lock nut to 70-75Nm, see as Pic No.11

Pic No.11

(12) When installing the semi ball, it should be noted that the plane of the semi ball cannot be reversed, otherwise it may cause damage to the orifice plate, see as Pic No.12

Mob/WhatsApp: +86 13410541523 Tel: +8675523215133

Email: ruby@shumatt.com

© 2022 Shenzhen Shumatt Technology Co., Ltd

Pic No.12

(13) place the semi ball on the armature, Pic No.13

Pic No.13

(14) Put the armature with semi ball into the lock nut (Make sure that the armature buffer stroke and armature air clearance lift are within the normal range), see as Pic No.14

Mob/WhatsApp: +86 13410541523 Tel: +8675523215133

Email: ruby@shumatt.com

© 2022 Shenzhen Shumatt Technology Co., Ltd

Pic No.14

(15) Measure the thickness of the armature lift adjustment gasket, see as Pic No.15