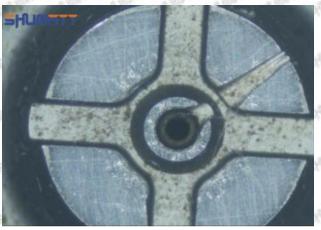

#### (1) 095000-7850 Injector Orifice Plate 10# Testing

All 095000-7850 injector orifice plate 10# parts are subjected to A-hole flow test, Z-hole flow test, precision test, high temperature test, low temperature test, pressure test, leakage test, durability test, and various working condition tests.

#### (2) 095000-7850 Injector Orifice Plate 10# Inspection

The factory inspection of 095000-7850 injector orifice plate 10# is undergone three inspections - full inspection, random inspection, and batch inspection. Different brands of test benches are used to test 095000-7850 injector orifice plate 10# for a total of no less than three times for factory inspection, and 095000-7850 injector orifice plate 10# installation testing environment are progressed in dust-free