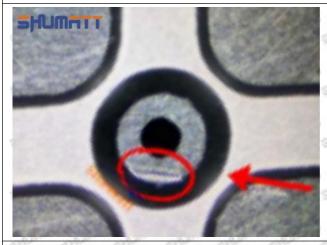

# 095000-7850 Injector Orifice Plate 10# Technical File

SKU: G1Z11000000010

SKU2: G1L32950401000

SKU3: G1N12950401000

SKU4: G1Z172Q50401000