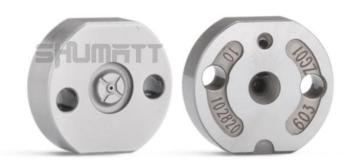

#### (2) 095000-7850 Injector Orifice Plate 10# Part Number Common Writing

10#,10, 295040-6830, 2950406830, 2950406830

### 1.3. 095000-7850 Injector Orifice Plate 10# Specifications and Dimensions

Injector Orifice Plate's Size: 2cm\*2 cm \*1 cm Injector Orifice Plate's Box Size: 7cm \*7 cm \*2 cm Injector Orifice Plate's Package Size: 8 cm \* 8cm Injector Orifice Plate's Net Weight: 0.015kg Injector Orifice Plate's Gross Weight: 0.03kg