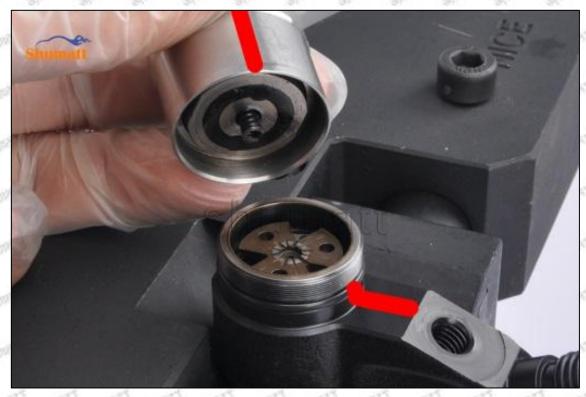

#### (1) 095000-7850 Injector Orifice Plate 10# Testing

All 095000-7850 injector orifice plate 10# parts are subjected to A-hole flow test, Z-hole flow test, precision test, high temperature test, low temperature test, pressure test, leakage test, durability test, and various working condition tests.

#### (2) 095000-7850 Injector Orifice Plate 10# Inspection

The factory inspection of 095000-7850 injector orifice plate 10# is undergone three inspections - full inspection, random inspection, and batch inspection. Different brands of test benches are used to test 095000-7850 injector orifice plate 10# for a total of no less than three times for factory inspection, and 095000-7850 injector orifice plate 10# installation testing environment are progressed in dust-free