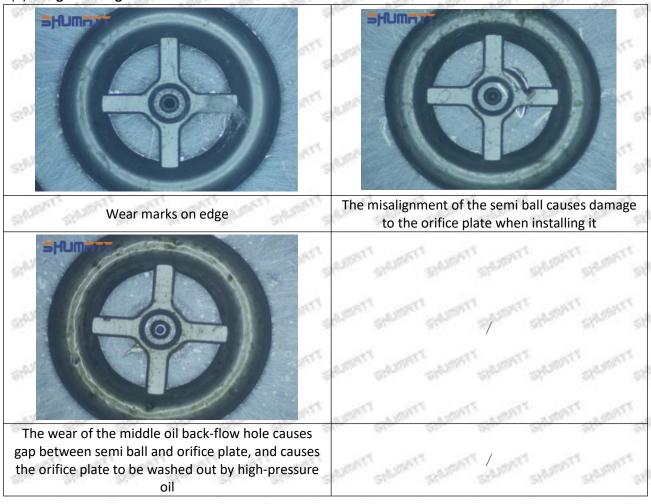

d, then the fuel injector cannot work normally.

⚠ The wear on orifice plate's surface causes gap to the semi ball, which leads to large volume of oil return, in serious cases, the pressure can not be built up and nozzle will spray oil directly.

The blockage of the oil inlet hole (side hole) will cause small amount of oil return, the blockage of oil inlet side hole will cause the injector cannot build a pressure chamber, as a result, the injector cannot work normally.

(2) Magnified 500 times under the microscope, check the plane position of the semi ball, if there is any scratch, it is recommended to replace it.

Mob/WhatsApp: +86 13410541523 Tel: +8675523215133

Email: ruby@shumatt.com



### 2.2.095000-7850 Injector Orifice Plate 10# Level of Damage Inspection

### (1) Slight Damaged



Mob/WhatsApp: +86 13410541523 Tel: +8675523215133

Email: <a href="mailto:ruby@shumatt.com">ruby@shumatt.com</a>

© 2022 Shenzhen Shumatt Technology Co., Ltd

#### (2) Moderate Damaged



Wear marks on edge



The misalignment of the semi ball causes damage to the orifice plate when installing it



The wear of the middle oil back-flow hole causes gap between semi ball and orifice plate, and causes the orifice plate to be washed out by high-pressure oil

ģģ

/

#### (3) Highly Damaged



Obvious Wear marks on edge



The misalignment of the semi ball causes damage to the orifice plate when installing it

Mob/WhatsApp: +86 13410541523

Email: ruby@shumatt.com

© 2022 Shenzhen Shumatt Technology Co., Ltd

Tel: +8675523215133

# SHUMATT

# Shenzhen Shumatt Technology Co., Ltd



The wear of