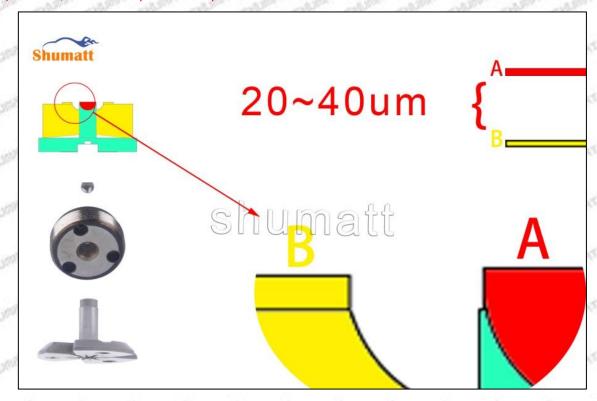

### 1.3. 095000-7850 Injector Orifice Plate 10# Specifications and Dimensions

Injector Orifice Plate's Size: 2cm\*2 cm \*1 cm Injector Orifice Plate's Box Size: 7cm \*7 cm \*2 cm Injector Orifice Plate's Package Size: 8 cm \* 8cm Injector Orifice Plate's Net Weight: 0.015kg Injector Orifice Plate's Gross Weight: 0.03kg

#### (1) 095000-7850 Injector Orifice Plate 10# Testing

All 095000-7850 injector orifice plate 10# parts are subjected to A-hole flow test, Z-hole flow test, precision test, high temperature test, low temperature test, pressure test, leakage test, durability test, and various working condition tests.