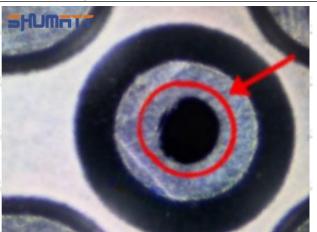

# 095000-7850 Injector Orifice Plate 10# Technical File

SKU: G1Z11000000010

SKU2: G1L32950401000

SKU3: G1N12950401000

SKU4: G1Z172Q50401000