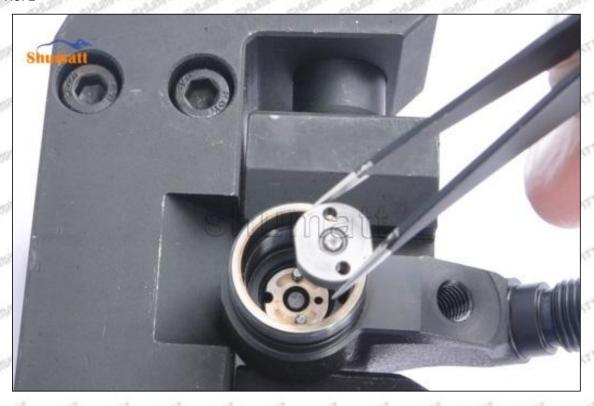

#### (1) 095000-7850 Injector Orifice Plate 10# Testing

All 095000-7850 injector orifice plate 10# parts are subjected to A-hole flow test, Z-hole flow test, precision test, high temperature test, low temperature test, pressure test, leakage test, durability test, and various working condition tests.

#### (2) 095000-7850 Injector Orifice Plate 10# Inspection

The factory inspection of 095000-7850 injector orifice plate 10# is undergone three inspections - full inspection, random inspection, and batch inspection. Different brands of test benches are used to test 095000-7850 injector orifice plate 10# for a total of no less than three times for factory inspection, and 095000-7850 injector orifice plate 10# installation testing environment are progressed in dust-free