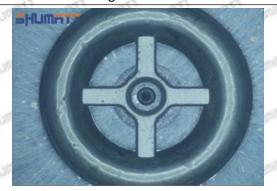

e can not be built up and nozzle will spray oil directly.

The blockage of the oil inlet hole (side hole) will cause small amount of oil return, the blockage of oil inlet side hole will cause the injector cannot build a pressure chamber, as a result, the injector cannot work normally.

(2) Magnified 500 times under the microscope, check the plane position of the semi ball, if there is any scratch, it is recommended to replace it.

Mob/WhatsApp: +86 13410541523 Tel: +8675523215133

Email: ruby@shumatt.com



### 2.2.095000-7850 Injector Orifice Plate 10# Level of Damage Inspection

### (1) Slight Damaged



Mob/WhatsApp: +86 13410541523 Tel: +8675523215133

Email: <a href="mailto:ruby@shumatt.com">ruby@shumatt.com</a>

© 2022 Shenzhen Shumatt Technology Co., Ltd

#### (2) Moderate Damaged



Wear marks on edge



The misalignment of the semi ball causes damage to the orifice plate when installing it



The wear of the middle oil back-flow hole causes gap between semi ball and orifice plate, and causes the orifice plate to be washed out by high-pressure oil

ģģ

/

#### (3) Highly Damaged



Obvious Wear marks on edge



The misalignment of the semi ball causes damage to the orifice plate when installing it

Mob/WhatsApp: +86 13410541523

Email: ruby@shumatt.com

© 2022 Shenzhen Shumatt Technology Co., Ltd

Tel: +8675523215133

# SHUMATT

# Shenzhen Shumatt Technology Co., Ltd



The wear of the middle oil back-flow hole causes gap between semi ball and orifice plate, and causes the orifice plate to be washed out by high-pressure oil

/

#### (4) More Pictures of Orifice Plat