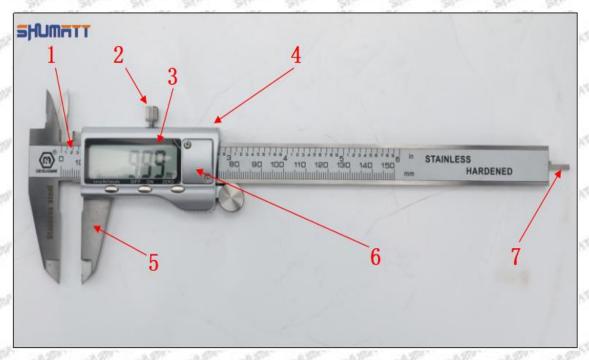

#### (2) 095000-7850 Injector Orifice Plate 10# Customized Items

| No.             | off and and and and                                            | 2                                                                                                                                                                                                                                                                                                                                                                                                                                                                                                                                                                                                                                                                                                                                                                                                                                                                                                                                                                                                                                                                                                                                                                                                                                                                                                                                                                                                                                                                                                                                                                                                                                                                                                                                                                                                                                                                                                                                                                                                                                                                                                                              |
|-----------------|----------------------------------------------------------------|--------------------------------------------------------------------------------------------------------------------------------------------------------------------------------------------------------------------------------------------------------------------------------------------------------------------------------------------------------------------------------------------------------------------------------------------------------------------------------------------------------------------------------------------------------------------------------------------------------------------------------------------------------------------------------------------------------------------------------------------------------------------------------------------------------------------------------------------------------------------------------------------------------------------------------------------------------------------------------------------------------------------------------------------------------------------------------------------------------------------------------------------------------------------------------------------------------------------------------------------------------------------------------------------------------------------------------------------------------------------------------------------------------------------------------------------------------------------------------------------------------------------------------------------------------------------------------------------------------------------------------------------------------------------------------------------------------------------------------------------------------------------------------------------------------------------------------------------------------------------------------------------------------------------------------------------------------------------------------------------------------------------------------------------------------------------------------------------------------------------------------|
| Image           | SHUMATT                                                        | SHUMATT WAICA                                                                                                                                                                                                                                                                                                                                                                                                                                                                                                                                                                                                                                                                                                                                                                                                                                                                                                                                                                                                                                                                                                                                                                                                                                                                                                                                                                                                                                                                                                                                                                                                                                                                                                                                                                                                                                                                                                                                                                                                                                                                                                                  |
| Name            | Injector Orifice Plate's Front Lettering                       | Injector Orifice Plate's Side Lettering                                                                                                                                                                                                                                                                                                                                                                                                                                                                                                                                                                                                                                                                                                                                                                                                                                                                                                                                                                                                                                                                                                                                                                                                                                                                                                                                                                                                                                                                                                                                                                                                                                                                                                                                                                                                                                                                                                                                                                                                                                                                                        |
| Description     | Orifice plate part number: 10#                                 | THE PERSON NAMED IN COUNTY OF THE PERSON NAMED IN                                                                                                                                                                                                                                                                                                                                                                                                                                                                                                                                                                                                                                                                                                                                                                                                                                                                                                                                                                                                                                                                                                                                                                                                                                                                                                                                                                                                                                                                                                                                                                                                                                                                                                                                                                                                                                                                                                                                                                                                                                                                              |
| No.             | 3                                                              | 4                                                                                                                                                                                                                                                                                                                                                                                                                                                                                                                                                                                                                                                                                                                                                                                                                                                                                                                                                                                                                                                                                                                                                                                                                                                                                                                                                                                                                                                                                                                                                                                                                                                                                                                                                                                                                                                                                                                                                                                                                                                                                                                              |
| Image           | 0-25mm<br>0.001mm                                              | SHUMATT                                                                                                                                                                                                                                                                                                                                                                                                                                                                                                                                                                                                                                                                                                                                                                                                                                                                                                                                                                                                                                                                                                                                                                                                                                                                                                                                                                                                                                                                                                                                                                                                                                                                                                                                                                                                                                                                                                                                                                                                                                                                                                                        |
| Name            | Injector Orifice Plate's Thickness                             | 9-Grid Plastic Box                                                                                                                                                                                                                                                                                                                                                                                                                                                                                                                                                                                                                                                                                                                                                                                                                                                                                                                                                                                                                                                                                                                                                                                                                                                                                                                                                                                                                                                                                                                                                                                                                                                                                                                                                                                                                                                                                                                                                                                                                                                                                                             |
| Description     | Injector orifice plate's thickness range:<br>4.02mm ∽ 4.108mm. | Prevent damage to the orifice plates during transportation                                                                                                                                                                                                                                                                                                                                                                                                                                                                                                                                                                                                                                                                                                                                                                                                                                                                                                                                                                                                                                                                                                                                                                                                                                                                                                                                                                                                                                                                                                                                                                                                                                                                                                                                                                                                                                                                                                                                                                                                                                                                     |
| No.             |                                                                | ·                                                                                                                                                                                                                                                                                                                                                                                                                                                                                                                                                                                                                                                                                                                                                                                                                                                                                                                                                                                                                                                                                                                                                                                                                                                                                                                                                                                                                                                                                                                                                                                                                                                                                                                                                                                                                                                                                                                                                                                                                                                                                                                              |
|                 | 5                                                              | 6                                                                                                                                                                                                                                                                                                                                                                                                                                                                                                                                                                                                                                                                                                                                                                                                                                                                                                                                                                                                                                                                                                                                                                                                                                                                                                                                                                                                                                                                                                                                                                                                                                                                                                                                                                                                                                                                                                                                                                                                                                                                                                                              |
| Image           | SHUMATT                                                        | SHUMATT OF LINE AND ADDRESS OF LINE AND ADDRES |
| Image<br>Name   |                                                                |                                                                                                                                                                                                                                                                                                                                                                                                                                                                                                                                                                                                                                                                                                                                                                                                                                                                                                                                                                                                                                                                                                                                                                                                                                                                                                                                                                                                                                                                                                                                                                                                                                                                                                                                                                                                                                                                                                                                                                                                                                                                                                                                |
| STRUCTURE STATE | Neutral Injector Orifice Plate's Individual                    | SHUMATT CONTRACTOR OF THE PARTY |