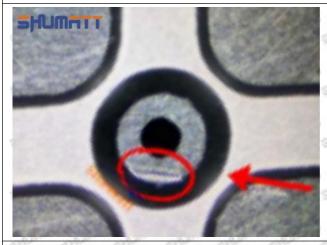

#### (2) 095000-8011 Injector Orifice Plate 31# Inspection

The factory inspection of 095000-8011 injector orifice plate 31# is undergone three inspections - full inspection, random inspection, and batch inspection. Different brands of test benches are used to test 095000-8011 injector orifice plate 31# for a total of no less than three times for factory inspection, and 095000-8011 injector orifice plate 31# installation testing environment are progressed in dust-free workshop.