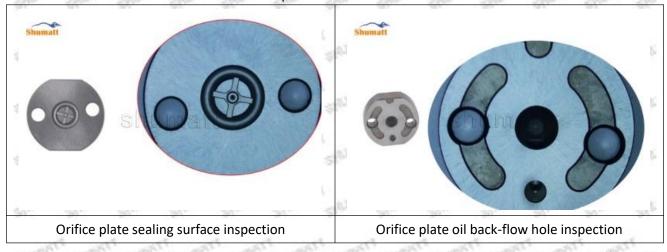

#### (1) 095000-8011 Injector Orifice Plate 31# Testing

All 095000-8011 injector orifice plate 31# parts are subjected to A-hole flow test, Z-hole flow test, precision test, high temperature test, low temperature test, pressure test, leakage test, durability test, and various working condition tests.

#### (2) 095000-8011 Injector Orifice Plate 31# Inspection

The factory inspection of 095000-8011 injector orifice plate 31# is undergone three inspections - full inspection, random inspection, and batch inspection. Different brands of test benches are used to test 095000-8011 injector orifice plate 31# for a total of no less than three times for factory inspection, and 095000-8011 injector orifice plate 31# installation testing environment are progressed in dust-free workshop.