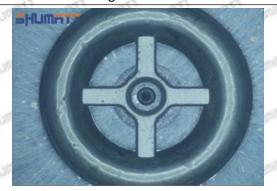

return, in serious cases, the pressure can not be built up and nozzle will spray oil directly.

The blockage of the oil inlet hole (side hole) will cause small amount of oil return, the blockage of oil inlet side hole will cause the injector cannot build a pressure chamber, as a result, the injector cannot work normally.

(2) Magnified 500 times under the microscope, check the plane position of the semi ball, if there is any scratch, it is recommended to replace it.

Mob/WhatsApp: +86 13410541523 Tel: +8675523215133

Email: ruby@shumatt.com



### 2.2.095000-8011 Injector Orifice Plate 31# Level of Damage Inspection

#### (1) Slight Damaged



Mob/WhatsApp: +86 13410541523 Tel: +8675523215133

Email: ruby@shumatt.com

© 2022 Shenzhen Shumatt Technology Co., Ltd

#### (2) Moderate Damaged



Wear marks on edge



The misalignment of the semi ball causes damage to the orifice plate when installing it



The wear of the middle oil back-flow hole causes gap between semi ball and orifice plate, and causes the orifice plate to be washed out by high-pressure oil

ģģ

/

#### (3) Highly Damaged



Obvious Wear marks on edge



The misalignment of the semi ball causes damage to the orifice plate when installing it

Mob/WhatsApp: +86 13410541523

Email: ruby@shumatt.com

© 2022 Shenzhen Shumatt Technology Co., Ltd

Tel: +8675523215133

# SHUMATT

# Shenzhen Shumatt Technology Co., Ltd



The wear of the middle oil back-flow hole causes gap between semi ball and orifice plate, and causes the orifice plate to be washed out by high-pressure oil

/

#### (4) More Pictures of Orifice Plat