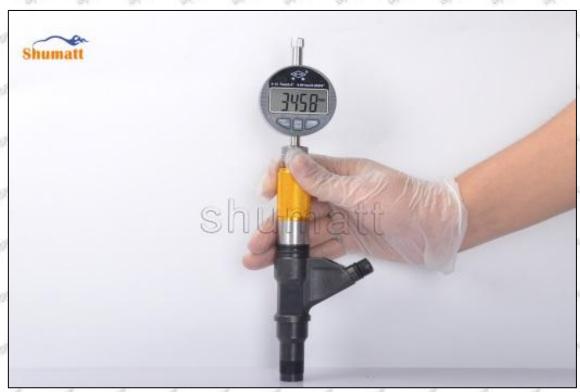

#### 1.3. 095000-8011 Injector Orifice Plate 31# Specifications and Dimensions

Injector Orifice Plate's Size: 2cm\*2 cm \*1 cm
Injector Orifice Plate's Box Size: 7cm \*7 cm \*2 cm
Injector Orifice Plate's Package Size: 8 cm \* 8cm
Injector Orifice Plate's Net Weight: 0.015kg
Injector Orifice Plate's Gross Weight: 0.03kg