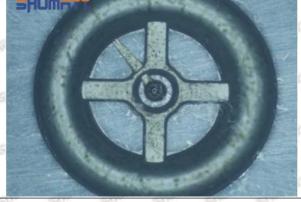

he oil inlet hole (side hole) will cause small amount of oil return, the blockage of oil inlet side hole will cause the injector cannot build a pressure chamber, as a result, the injector cannot work normally.

(2) Magnified 500 times under the microscope, check the plane position of the semi ball, if there is any scratch, it is recommended to replace it.

Mob/WhatsApp: +86 13410541523 Tel: +8675523215133

Email: ruby@shumatt.com



### 2.2.095000-8011 Injector Orifice Plate 31# Level of Damage Inspection

#### (1) Slight Damaged



Mob/WhatsApp: +86 13410541523 Tel: +8675523215133

Email: ruby@shumatt.com

© 2022 Shenzhen Shumatt Technology Co., Ltd

#### (2) Moderate Damaged



Wear marks on edge



The misalignment of the semi ball causes damage to the orifice plate when installing it



The wear of the middle oil back-flow hole causes gap between semi ball and orifice plate, and causes the orifice plate to be washed out by high-pressure oil

ģģ

/

#### (3) Highly Damaged



Obvious Wear marks on edge



The misalignment of the semi ball causes damage to the orifice plate when installing it

Mob/WhatsApp: +86 13410541523

Email: ruby@shumatt.com

© 2022 Shenzhen Shumatt Technology Co., Ltd

Tel: +8675523215133

# SHUMATT

# Shenzhen Shumatt Technology Co., Ltd



The wear of the middle oil back-flow hole causes gap between semi ball and orifice plate, and causes the orifice plate to be washed out by high-pressure oil

/

#### (4) More Pictures of Orifice Plate's Damage Details



The misalignment of the semi ball



Marks of the misalignment of the semi ball



The inde