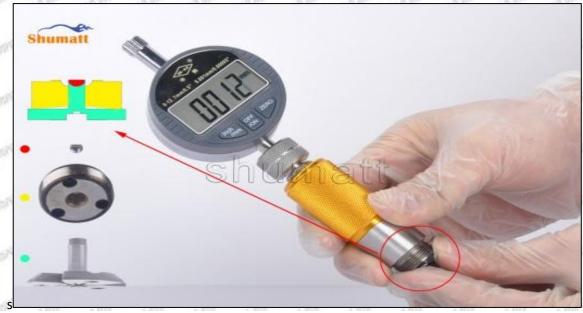

#### (2) 095000-8011 Injector Orifice Plate 31# Customized Items

| No.         | 1                                                             | 2                                                                                                                                                                                                                                                                                                                                                                                                                                                                                                                                                                                                                                                                                                                                                                                                                                                                                                                                                                                                                                                                                                                                                                                                                                                                                                                                                                                                                                                                                                                                                                                                                                                                                                                                                                                                                                                                                                                                                                                                                                                                                                                              |
|-------------|---------------------------------------------------------------|--------------------------------------------------------------------------------------------------------------------------------------------------------------------------------------------------------------------------------------------------------------------------------------------------------------------------------------------------------------------------------------------------------------------------------------------------------------------------------------------------------------------------------------------------------------------------------------------------------------------------------------------------------------------------------------------------------------------------------------------------------------------------------------------------------------------------------------------------------------------------------------------------------------------------------------------------------------------------------------------------------------------------------------------------------------------------------------------------------------------------------------------------------------------------------------------------------------------------------------------------------------------------------------------------------------------------------------------------------------------------------------------------------------------------------------------------------------------------------------------------------------------------------------------------------------------------------------------------------------------------------------------------------------------------------------------------------------------------------------------------------------------------------------------------------------------------------------------------------------------------------------------------------------------------------------------------------------------------------------------------------------------------------------------------------------------------------------------------------------------------------|
| Image       | SHUMATT                                                       | SHUMATT A                                                                                                                                                                                                                                                                                                                                                                                                                                                                                                                                                                                                                                                                                                                                                                                                                                                                                                                                                                                                                                                                                                                                                                                                                                                                                                                                                                                                                                                                                                                                                                                                                                                                                                                                                                                                                                                                                                                                                                                                                                                                                                                      |
| Name        | Injector Orifice Plate's Front Lettering                      | Injector Orifice Plate's Side Lettering                                                                                                                                                                                                                                                                                                                                                                                                                                                                                                                                                                                                                                                                                                                                                                                                                                                                                                                                                                                                                                                                                                                                                                                                                                                                                                                                                                                                                                                                                                                                                                                                                                                                                                                                                                                                                                                                                                                                                                                                                                                                                        |
| Description | Orifice plate part number: 31#                                | CONTY CONTY CONTY CONTY                                                                                                                                                                                                                                                                                                                                                                                                                                                                                                                                                                                                                                                                                                                                                                                                                                                                                                                                                                                                                                                                                                                                                                                                                                                                                                                                                                                                                                                                                                                                                                                                                                                                                                                                                                                                                                                                                                                                                                                                                                                                                                        |
| No.         | 3                                                             | 4                                                                                                                                                                                                                                                                                                                                                                                                                                                                                                                                                                                                                                                                                                                                                                                                                                                                                                                                                                                                                                                                                                                                                                                                                                                                                                                                                                                                                                                                                                                                                                                                                                                                                                                                                                                                                                                                                                                                                                                                                                                                                                                              |
| lmage       | 0-25mm<br>0.001mm                                             | SHUMATT CONTRACTOR OF THE PARTY |
| Name        | Injector Orifice Plate's Thickness                            | 9-Grid Plastic Box                                                                                                                                                                                                                                                                                                                                                                                                                                                                                                                                                                                                                                                                                                                                                                                                                                                                                                                                                                                                                                                                                                                                                                                                                                                                                                                                                                                                                                                                                                                                                                                                                                                                                                                                                                                                                                                                                                                                                                                                                                                                                                             |
| Description | Injector orifice plate's thickness range: 4.02mm   ✓ 4.108mm. | Prevent damage to the orifice plates during transportation                                                                                                                                                                                                                                                                                                                                                                                                                                                                                                                                                                                                                                                                                                                                                                                                                                                                                                                                                                                                                                                                                                                                                                                                                                                                                                                                                                                                                                                                                                                                                                                                                                                                                                                                                                                                                                                                                                                                                                                                                                                                     |
| No.         | 5                                                             | 6                                                                                                                                                                                                                                                                                                                                                                                                                                                                                                                                                                                                                                                                                                                                                                                                                                                                                                                                                                                                                                                                                                                                                                                                                                                                                                                                                                                                                                                                                                                                                                                                                                                                                                                                                                                                                                                                                                                                                                                                                                                                                                                              |
| lmage       | SHUMATT                                                       | SHUMATT  (PILINIELL  1                                                                                                                                                                                                                                                                                                                                                                                                                                                                                                                                                                                                                                                                                                                                                                                                                                                                                                                                                                                                                                                                                                                                                                                                                                                                                                                                                                                                                                                                                                                                                                                                                                                                                                                                                                                                                                                                                                                                                                                                                                                                                                         |
| Name        | Neutral Injector Orifice Plate's Individual<br>Box            | Orifice Plate's 10pcs Packing Box                                                                                                                                                                                                                                                                                                                                                                                                                                                                                                                                                                                                                                                                                                                                                                                                                                                                                                                                                                                                                                                                                                                                                                                                                                                                                                                                                                                                                                                                                                                                                                                                                                                                                                                                                                                                                                                                                                                                                                                                                                                                                              |
|             | 26 21 21 21 21 21 21 21 21 21 21 21 21 21                     | Liwei orifice plate's 10PCS plastic box to                                                                                                                                                                                                                                                                                                                                                                                                                                                                                                                                                                                                                                                                                                                                                                                                                                                                                                                                                                                                                                                                                                                                                                                                                                                                                                                                                                                                                                                                                                                                                                                                                                                                                                                                                                                                                                                                                                                                                                                                                                                                                     |
| Description | Prevent damage to the orifice plates during transportation    | prevent damage to the orifice plates during transportation                                                                                                                                                                                                                                                                                                                                                                                                                                                                                                                                                                                                                                                                                                                                                                                                                                                                                                                                                                                                                                                                                                                                                                                                                                                                                                                                                                                                                                                                                                                                                                                                                                                                                                                                                                                                                                                                                                                                                                                                                                                                     |