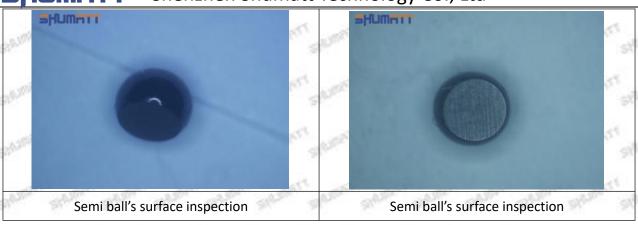

#### (2) 095000-8011 Injector Orifice Plate 31# Inspection

The factory inspection of 095000-8011 injector orifice plate 31# is undergone three inspections - full inspection, random inspection, and batch inspection. Different brands of test benches are used to test 095000-8011 injector orifice plate 31# for a total of no less than three times for factory inspection, and 095000-8011 injector orifice plate 31# installation testing environment are progressed in dust-free workshop.