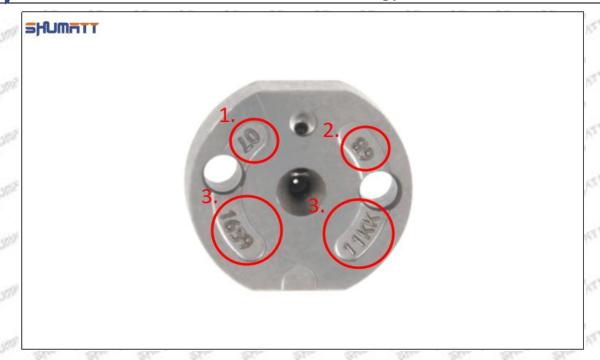

#### (2) 095000-8011 Injector Orifice Plate 31# Part Number Common Writing

31#, 31, 295040-6780, 2950406780, 2950406780