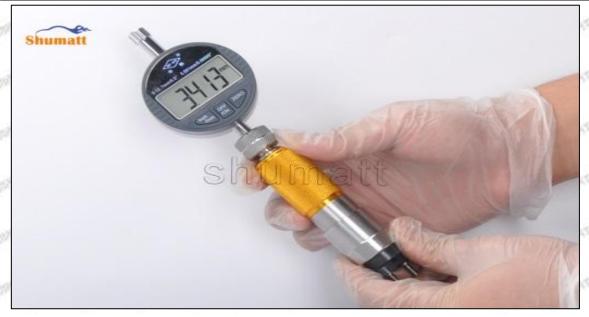

#### 1.3. 095000-8011 Injector Orifice Plate 31# Specifications and Dimensions

Injector Orifice Plate's Size: 2cm\*2 cm \*1 cm
Injector Orifice Plate's Box Size: 7cm \*7 cm \*2 cm
Injector Orifice Plate's Package Size: 8 cm \* 8cm
Injector Orifice Plate's Net Weight: 0.015kg
Injector Orifice Plate's Gross Weight: 0.03kg