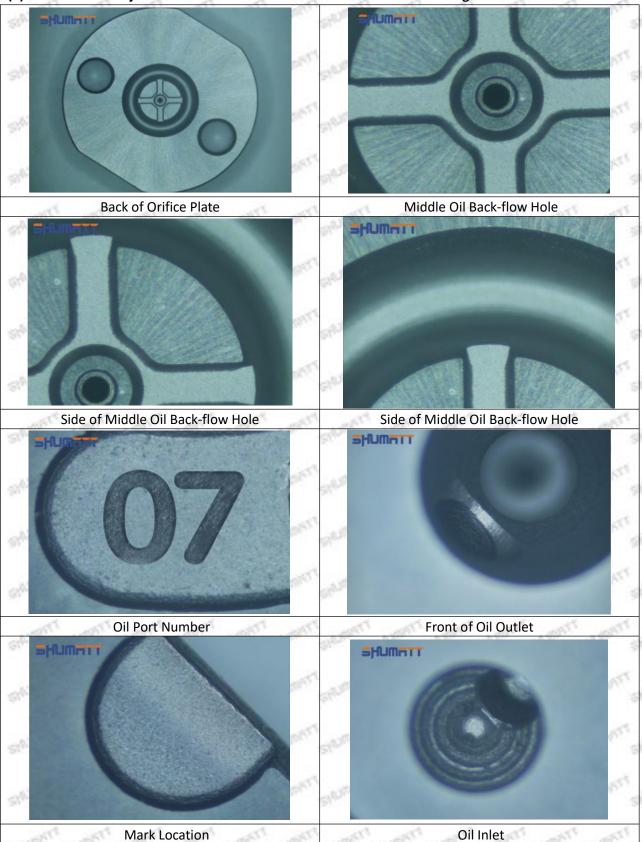

#### (2) 095000-8011 Injector Orifice Plate 31# Customized Items

| No.         | 1                                                             | 2                                                                                                                                                                                                                                                                                                                                                                                                                                                                                                                                                                                                                                                                                                                                                                                                                                                                                                                                                                                                                                                                                                                                                                                                                                                                                                                                                                                                                                                                                                                                                                                                                                                                                                                                                                                                                                                                                                                                                                                                                                                                                                                              |
|-------------|---------------------------------------------------------------|--------------------------------------------------------------------------------------------------------------------------------------------------------------------------------------------------------------------------------------------------------------------------------------------------------------------------------------------------------------------------------------------------------------------------------------------------------------------------------------------------------------------------------------------------------------------------------------------------------------------------------------------------------------------------------------------------------------------------------------------------------------------------------------------------------------------------------------------------------------------------------------------------------------------------------------------------------------------------------------------------------------------------------------------------------------------------------------------------------------------------------------------------------------------------------------------------------------------------------------------------------------------------------------------------------------------------------------------------------------------------------------------------------------------------------------------------------------------------------------------------------------------------------------------------------------------------------------------------------------------------------------------------------------------------------------------------------------------------------------------------------------------------------------------------------------------------------------------------------------------------------------------------------------------------------------------------------------------------------------------------------------------------------------------------------------------------------------------------------------------------------|
| Image       | SHUMATT                                                       | SHUMATT A                                                                                                                                                                                                                                                                                                                                                                                                                                                                                                                                                                                                                                                                                                                                                                                                                                                                                                                                                                                                                                                                                                                                                                                                                                                                                                                                                                                                                                                                                                                                                                                                                                                                                                                                                                                                                                                                                                                                                                                                                                                                                                                      |
| Name        | Injector Orifice Plate's Front Lettering                      | Injector Orifice Plate's Side Lettering                                                                                                                                                                                                                                                                                                                                                                                                                                                                                                                                                                                                                                                                                                                                                                                                                                                                                                                                                                                                                                                                                                                                                                                                                                                                                                                                                                                                                                                                                                                                                                                                                                                                                                                                                                                                                                                                                                                                                                                                                                                                                        |
| Description | Orifice plate part number: 31#                                | CONTY CONTY CONTY CONTY                                                                                                                                                                                                                                                                                                                                                                                                                                                                                                                                                                                                                                                                                                                                                                                                                                                                                                                                                                                                                                                                                                                                                                                                                                                                                                                                                                                                                                                                                                                                                                                                                                                                                                                                                                                                                                                                                                                                                                                                                                                                                                        |
| No.         | 3                                                             | 4                                                                                                                                                                                                                                                                                                                                                                                                                                                                                                                                                                                                                                                                                                                                                                                                                                                                                                                                                                                                                                                                                                                                                                                                                                                                                                                                                                                                                                                                                                                                                                                                                                                                                                                                                                                                                                                                                                                                                                                                                                                                                                                              |
| lmage       | 0-25mm<br>0.001mm                                             | SHUMATT CONTRACTOR OF THE PARTY |
| Name        | Injector Orifice Plate's Thickness                            | 9-Grid Plastic Box                                                                                                                                                                                                                                                                                                                                                                                                                                                                                                                                                                                                                                                                                                                                                                                                                                                                                                                                                                                                                                                                                                                                                                                                                                                                                                                                                                                                                                                                                                                                                                                                                                                                                                                                                                                                                                                                                                                                                                                                                                                                                                             |
| Description | Injector orifice plate's thickness range: 4.02mm   ✓ 4.108mm. | Prevent damage to the orifice plates during transportation                                                                                                                                                                                                                                                                                                                                                                                                                                                                                                                                                                                                                                                                                                                                                                                                                                                                                                                                                                                                                                                                                                                                                                                                                                                                                                                                                                                                                                                                                                                                                                                                                                                                                                                                                                                                                                                                                                                                                                                                                                                                     |
| No.         | 5                                                             | 6                                                                                                                                                                                                                                                                                                                                                                                                                                                                                                                                                                                                                                                                                                                                                                                                                                                                                                                                                                                                                                                                                                                                                                                                                                                                                                                                                                                                                                                                                                                                                                                                                                                                                                                                                                                                                                                                                                                                                                                                                                                                                                                              |
| lmage       | SHUMATT                                                       | SHUMATT  (PILINIELL  1                                                                                                                                                                                                                                                                                                                                                                                                                                                                                                                                                                                                                                                                                                                                                                                                                                                                                                                                                                                                                                                                                                                                                                                                                                                                                                                                                                                                                                                                                                                                                                                                                                                                                                                                                                                                                                                                                                                                                                                                                                                                                                         |
| Name        | Neutral Injector Orifice Plate's Individual<br>Box            | Orifice Plate's 10pcs Packing Box                                                                                                                                                                                                                                                                                                                                                                                                                                                                                                                                                                                                                                                                                                                                                                                                                                                                                                                                                                                                                                                                                                                                                                                                                                                                                                                                                                                                                                                                                                                                                                                                                                                                                                                                                                                                                                                                                                                                                                                                                                                                                              |
|             | 26 21 21 21 21 21 21 21 21 21 21 21 21 21                     | Liwei orifice plate's 10PCS plastic box to                                                                                                                                                                                                                                                                                                                                                                                                                                                                                                                                                                                                                                                                                                                                                                                                                                                                                                                                                                                                                                                                                                                                                                                                                                                                                                                                                                                                                                                                                                                                                                                                                                                                                                                                                                                                                                                                                                                                                                                                                                                                                     |
| Description | Prevent damage to the orifice plates during transportation    | prevent damage to the orifice plates during transportation                                                                                                                                                                                                                                                                                                                                                                                                                                                                                                                                                                                                                                                                                                                                                                                                                                                                                                                                                                                                                                                                                                                                                                                                                                                                                                                                                                                                                                                                                                                                                                                                                                                                                                                                                                                                                                                                                                                                                                                                                                                                     |