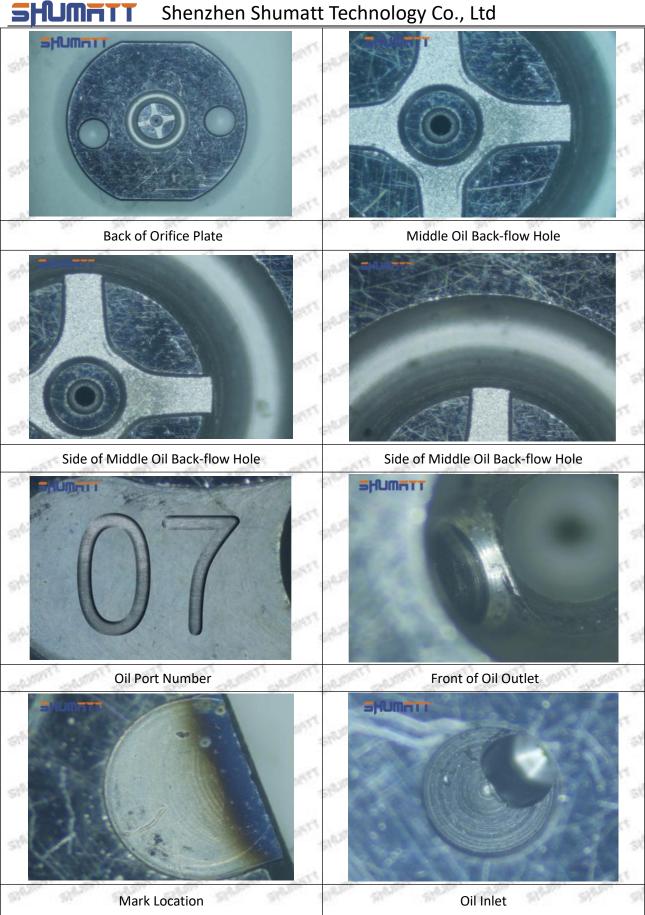

#### (2) 095000-8011 Injector Orifice Plate 31# Customized Items

| No.         | 1                                                             | 2                                                                                                                                                                                                                                                                                                                                                                                                                                                                                                                                                                                                                                                                                                                                                                                                                                                                                                                                                                                                                                                                                                                                                                                                                                                                                                                                                                                                                                                                                                                                                                                                                                                                                                                                                                                                                                                                                                                                                                                                                                                                                                                              |
|-------------|---------------------------------------------------------------|--------------------------------------------------------------------------------------------------------------------------------------------------------------------------------------------------------------------------------------------------------------------------------------------------------------------------------------------------------------------------------------------------------------------------------------------------------------------------------------------------------------------------------------------------------------------------------------------------------------------------------------------------------------------------------------------------------------------------------------------------------------------------------------------------------------------------------------------------------------------------------------------------------------------------------------------------------------------------------------------------------------------------------------------------------------------------------------------------------------------------------------------------------------------------------------------------------------------------------------------------------------------------------------------------------------------------------------------------------------------------------------------------------------------------------------------------------------------------------------------------------------------------------------------------------------------------------------------------------------------------------------------------------------------------------------------------------------------------------------------------------------------------------------------------------------------------------------------------------------------------------------------------------------------------------------------------------------------------------------------------------------------------------------------------------------------------------------------------------------------------------|
| Image       | SHUMATT                                                       | SHUMATT A                                                                                                                                                                                                                                                                                                                                                                                                                                                                                                                                                                                                                                                                                                                                                                                                                                                                                                                                                                                                                                                                                                                                                                                                                                                                                                                                                                                                                                                                                                                                                                                                                                                                                                                                                                                                                                                                                                                                                                                                                                                                                                                      |
| Name        | Injector Orifice Plate's Front Lettering                      | Injector Orifice Plate's Side Lettering                                                                                                                                                                                                                                                                                                                                                                                                                                                                                                                                                                                                                                                                                                                                                                                                                                                                                                                                                                                                                                                                                                                                                                                                                                                                                                                                                                                                                                                                                                                                                                                                                                                                                                                                                                                                                                                                                                                                                                                                                                                                                        |
| Description | Orifice plate part number: 31#                                | CONTY CONTY CONTY CONTY                                                                                                                                                                                                                                                                                                                                                                                                                                                                                                                                                                                                                                                                                                                                                                                                                                                                                                                                                                                                                                                                                                                                                                                                                                                                                                                                                                                                                                                                                                                                                                                                                                                                                                                                                                                                                                                                                                                                                                                                                                                                                                        |
| No.         | 3                                                             | 4                                                                                                                                                                                                                                                                                                                                                                                                                                                                                                                                                                                                                                                                                                                                                                                                                                                                                                                                                                                                                                                                                                                                                                                                                                                                                                                                                                                                                                                                                                                                                                                                                                                                                                                                                                                                                                                                                                                                                                                                                                                                                                                              |
| lmage       | 0-25mm<br>0.001mm                                             | SHUMATT CONTRACTOR OF THE PARTY |
| Name        | Injector Orifice Plate's Thickness                            | 9-Grid Plastic Box                                                                                                                                                                                                                                                                                                                                                                                                                                                                                                                                                                                                                                                                                                                                                                                                                                                                                                                                                                                                                                                                                                                                                                                                                                                                                                                                                                                                                                                                                                                                                                                                                                                                                                                                                                                                                                                                                                                                                                                                                                                                                                             |
| Description | Injector orifice plate's thickness range: 4.02mm   ✓ 4.108mm. | Prevent damage to the orifice plates during transportation                                                                                                                                                                                                                                                                                                                                                                                                                                                                                                                                                                                                                                                                                                                                                                                                                                                                                                                                                                                                                                                                                                                                                                                                                                                                                                                                                                                                                                                                                                                                                                                                                                                                                                                                                                                                                                                                                                                                                                                                                                                                     |
| No.         | 5                                                             | 6                                                                                                                                                                                                                                                                                                                                                                                                                                                                                                                                                                                                                                                                                                                                                                                                                                                                                                                                                                                                                                                                                                                                                                                                                                                                                                                                                                                                                                                                                                                                                                                                                                                                                                                                                                                                                                                                                                                                                                                                                                                                                                                              |
| lmage       | SHUMATT                                                       | SHUMATT  (PILINIELL  1                                                                                                                                                                                                                                                                                                                                                                                                                                                                                                                                                                                                                                                                                                                                                                                                                                                                                                                                                                                                                                                                                                                                                                                                                                                                                                                                                                                                                                                                                                                                                                                                                                                                                                                                                                                                                                                                                                                                                                                                                                                                                                         |
| Name        | Neutral Injector Orifice Plate's Individual<br>Box            | Orifice Plate's 10pcs Packing Box                                                                                                                                                                                                                                                                                                                                                                                                                                                                                                                                                                                                                                                                                                                                                                                                                                                                                                                                                                                                                                                                                                                                                                                                                                                                                                                                                                                                                                                                                                                                                                                                                                                                                                                                                                                                                                                                                                                                                                                                                                                                                              |
|             | 26 21 21 21 21 21 21 21 21 21 21 21 21 21                     | Liwei orifice plate's 10PCS plastic box to                                                                                                                                                                                                                                                                                                                                                                                                                                                                                                                                                                                                                                                                                                                                                                                                                                                                                                                                                                                                                                                                                                                                                                                                                                                                                                                                                                                                                                                                                                                                                                                                                                                                                                                                                                                                                                                                                                                                                                                                                                                                                     |
| Description | Prevent damage to the orifice plates during transportation    | prevent damage to the orifice plates during transportation                                                                                                                                                                                                                                                                                                                                                                                                                                                                                                                                                                                                                                                                                                                                                                                                                                                                                                                                                                                                                                                                                                                                                                                                                                                                                                                                                                                                                                                                                                                                                                                                                                                                                                                                                                                                                                                                                                                                                                                                                                                                     |