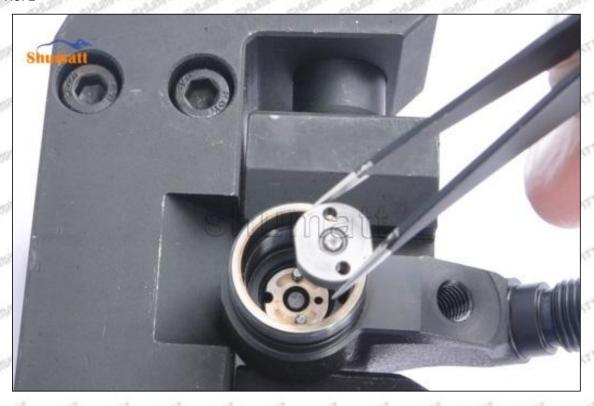

#### (2) 095000-8011 Injector Orifice Plate 31# Inspection

The factory inspection of 095000-8011 injector orifice plate 31# is undergone three inspections - full inspection, random inspection, and batch inspection. Different brands of test benches are used to test 095000-8011 injector orifice plate 31# for a total of no less than three times for factory inspection, and 095000-8011 injector orifice plate 31# installation testing environment are progressed in dust-free workshop.