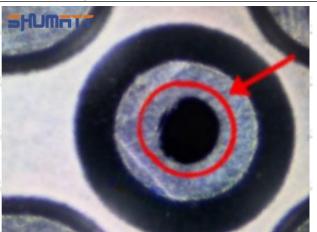

#### (1) 095000-8011 Injector Orifice Plate 31# Testing

All 095000-8011 injector orifice plate 31# parts are subjected to A-hole flow test, Z-hole flow test, precision test, high temperature test, low temperature test, pressure test, leakage test, durability test, and various working condition tests.