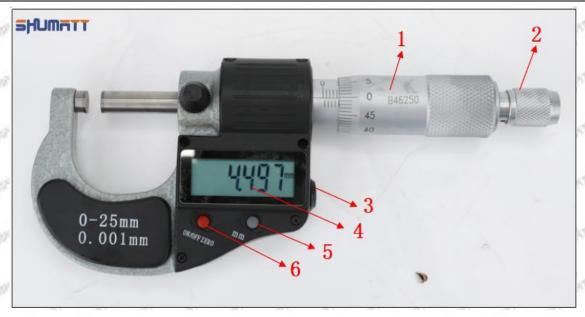

#### (2) 095000-8011 Injector Orifice Plate 31# Customized Items

| No.         | 1                                                             | 2                                                                                                                                                                                                                                                                                                                                                                                                                                                                                                                                                                                                                                                                                                                                                                                                                                                                                                                                                                                                                                                                                                                                                                                                                                                                                                                                                                                                                                                                                                                                                                                                                                                                                                                                                                                                                                                                                                                                                                                                                                                                                                                              |
|-------------|---------------------------------------------------------------|--------------------------------------------------------------------------------------------------------------------------------------------------------------------------------------------------------------------------------------------------------------------------------------------------------------------------------------------------------------------------------------------------------------------------------------------------------------------------------------------------------------------------------------------------------------------------------------------------------------------------------------------------------------------------------------------------------------------------------------------------------------------------------------------------------------------------------------------------------------------------------------------------------------------------------------------------------------------------------------------------------------------------------------------------------------------------------------------------------------------------------------------------------------------------------------------------------------------------------------------------------------------------------------------------------------------------------------------------------------------------------------------------------------------------------------------------------------------------------------------------------------------------------------------------------------------------------------------------------------------------------------------------------------------------------------------------------------------------------------------------------------------------------------------------------------------------------------------------------------------------------------------------------------------------------------------------------------------------------------------------------------------------------------------------------------------------------------------------------------------------------|
| Image       | SHUMATT                                                       | SHUMATT A                                                                                                                                                                                                                                                                                                                                                                                                                                                                                                                                                                                                                                                                                                                                                                                                                                                                                                                                                                                                                                                                                                                                                                                                                                                                                                                                                                                                                                                                                                                                                                                                                                                                                                                                                                                                                                                                                                                                                                                                                                                                                                                      |
| Name        | Injector Orifice Plate's Front Lettering                      | Injector Orifice Plate's Side Lettering                                                                                                                                                                                                                                                                                                                                                                                                                                                                                                                                                                                                                                                                                                                                                                                                                                                                                                                                                                                                                                                                                                                                                                                                                                                                                                                                                                                                                                                                                                                                                                                                                                                                                                                                                                                                                                                                                                                                                                                                                                                                                        |
| Description | Orifice plate part number: 31#                                | CONTY CONTY CONTY CONTY                                                                                                                                                                                                                                                                                                                                                                                                                                                                                                                                                                                                                                                                                                                                                                                                                                                                                                                                                                                                                                                                                                                                                                                                                                                                                                                                                                                                                                                                                                                                                                                                                                                                                                                                                                                                                                                                                                                                                                                                                                                                                                        |
| No.         | 3                                                             | 4                                                                                                                                                                                                                                                                                                                                                                                                                                                                                                                                                                                                                                                                                                                                                                                                                                                                                                                                                                                                                                                                                                                                                                                                                                                                                                                                                                                                                                                                                                                                                                                                                                                                                                                                                                                                                                                                                                                                                                                                                                                                                                                              |
| lmage       | 0-25mm<br>0.001mm                                             | SHUMATT CONTRACTOR OF THE PARTY |
| Name        | Injector Orifice Plate's Thickness                            | 9-Grid Plastic Box                                                                                                                                                                                                                                                                                                                                                                                                                                                                                                                                                                                                                                                                                                                                                                                                                                                                                                                                                                                                                                                                                                                                                                                                                                                                                                                                                                                                                                                                                                                                                                                                                                                                                                                                                                                                                                                                                                                                                                                                                                                                                                             |
| Description | Injector orifice plate's thickness range: 4.02mm   ✓ 4.108mm. | Prevent damage to the orifice plates during transportation                                                                                                                                                                                                                                                                                                                                                                                                                                                                                                                                                                                                                                                                                                                                                                                                                                                                                                                                                                                                                                                                                                                                                                                                                                                                                                                                                                                                                                                                                                                                                                                                                                                                                                                                                                                                                                                                                                                                                                                                                                                                     |
| No.         | 5                                                             | 6                                                                                                                                                                                                                                                                                                                                                                                                                                                                                                                                                                                                                                                                                                                                                                                                                                                                                                                                                                                                                                                                                                                                                                                                                                                                                                                                                                                                                                                                                                                                                                                                                                                                                                                                                                                                                                                                                                                                                                                                                                                                                                                              |
| lmage       | SHUMATT                                                       | SHUMATT  (PILINIELL  1                                                                                                                                                                                                                                                                                                                                                                                                                                                                                                                                                                                                                                                                                                                                                                                                                                                                                                                                                                                                                                                                                                                                                                                                                                                                                                                                                                                                                                                                                                                                                                                                                                                                                                                                                                                                                                                                                                                                                                                                                                                                                                         |
| Name        | Neutral Injector Orifice Plate's Individual<br>Box            | Orifice Plate's 10pcs Packing Box                                                                                                                                                                                                                                                                                                                                                                                                                                                                                                                                                                                                                                                                                                                                                                                                                                                                                                                                                                                                                                                                                                                                                                                                                                                                                                                                                                                                                                                                                                                                                                                                                                                                                                                                                                                                                                                                                                                                                                                                                                                                                              |
|             | 26 21 21 21 21 21 21 21 21 21 21 21 21 21                     | Liwei orifice plate's 10PCS plastic box to                                                                                                                                                                                                                                                                                                                                                                                                                                                                                                                                                                                                                                                                                                                                                                                                                                                                                                                                                                                                                                                                                                                                                                                                                                                                                                                                                                                                                                                                                                                                                                                                                                                                                                                                                                                                                                                                                                                                                                                                                                                                                     |
| Description | Prevent damage to the orifice plates during transportation    | prevent damage to the orifice plates during transportation                                                                                                                                                                                                                                                                                                                                                                                                                                                                                                                                                                                                                                                                                                                                                                                                                                                                                                                                                                                                                                                                                                                                                                                                                                                                                                                                                                                                                                                                                                                                                                                                                                                                                                                                                                                                                                                                                                                                                                                                                                                                     |