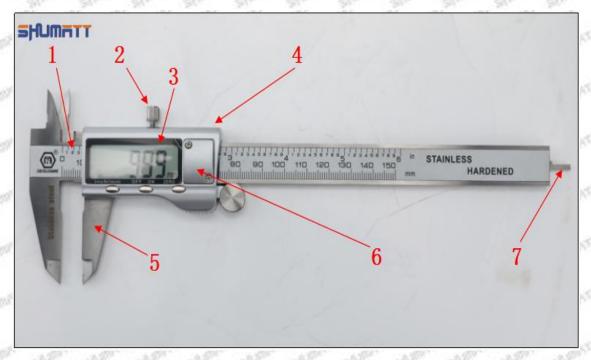

#### (2) 095000-8011 Injector Orifice Plate 31# Customized Items

| No.         | 1                                                             | 2                                                                                                                                                                                                                                                                                                                                                                                                                                                                                                                                                                                                                                                                                                                                                                                                                                                                                                                                                                                                                                                                                                                                                                                                                                                                                                                                                                                                                                                                                                                                                                                                                                                                                                                                                                                                                                                                                                                                                                                                                                                                                                                              |
|-------------|---------------------------------------------------------------|--------------------------------------------------------------------------------------------------------------------------------------------------------------------------------------------------------------------------------------------------------------------------------------------------------------------------------------------------------------------------------------------------------------------------------------------------------------------------------------------------------------------------------------------------------------------------------------------------------------------------------------------------------------------------------------------------------------------------------------------------------------------------------------------------------------------------------------------------------------------------------------------------------------------------------------------------------------------------------------------------------------------------------------------------------------------------------------------------------------------------------------------------------------------------------------------------------------------------------------------------------------------------------------------------------------------------------------------------------------------------------------------------------------------------------------------------------------------------------------------------------------------------------------------------------------------------------------------------------------------------------------------------------------------------------------------------------------------------------------------------------------------------------------------------------------------------------------------------------------------------------------------------------------------------------------------------------------------------------------------------------------------------------------------------------------------------------------------------------------------------------|
| Image       | SHUMATT                                                       | SHUMATT A                                                                                                                                                                                                                                                                                                                                                                                                                                                                                                                                                                                                                                                                                                                                                                                                                                                                                                                                                                                                                                                                                                                                                                                                                                                                                                                                                                                                                                                                                                                                                                                                                                                                                                                                                                                                                                                                                                                                                                                                                                                                                                                      |
| Name        | Injector Orifice Plate's Front Lettering                      | Injector Orifice Plate's Side Lettering                                                                                                                                                                                                                                                                                                                                                                                                                                                                                                                                                                                                                                                                                                                                                                                                                                                                                                                                                                                                                                                                                                                                                                                                                                                                                                                                                                                                                                                                                                                                                                                                                                                                                                                                                                                                                                                                                                                                                                                                                                                                                        |
| Description | Orifice plate part number: 31#                                | CONTY CONTY CONTY CONTY                                                                                                                                                                                                                                                                                                                                                                                                                                                                                                                                                                                                                                                                                                                                                                                                                                                                                                                                                                                                                                                                                                                                                                                                                                                                                                                                                                                                                                                                                                                                                                                                                                                                                                                                                                                                                                                                                                                                                                                                                                                                                                        |
| No.         | 3                                                             | 4                                                                                                                                                                                                                                                                                                                                                                                                                                                                                                                                                                                                                                                                                                                                                                                                                                                                                                                                                                                                                                                                                                                                                                                                                                                                                                                                                                                                                                                                                                                                                                                                                                                                                                                                                                                                                                                                                                                                                                                                                                                                                                                              |
| lmage       | 0-25mm<br>0.001mm                                             | SHUMATT CONTRACTOR OF THE PARTY |
| Name        | Injector Orifice Plate's Thickness                            | 9-Grid Plastic Box                                                                                                                                                                                                                                                                                                                                                                                                                                                                                                                                                                                                                                                                                                                                                                                                                                                                                                                                                                                                                                                                                                                                                                                                                                                                                                                                                                                                                                                                                                                                                                                                                                                                                                                                                                                                                                                                                                                                                                                                                                                                                                             |
| Description | Injector orifice plate's thickness range: 4.02mm   ✓ 4.108mm. | Prevent damage to the orifice plates during transportation                                                                                                                                                                                                                                                                                                                                                                                                                                                                                                                                                                                                                                                                                                                                                                                                                                                                                                                                                                                                                                                                                                                                                                                                                                                                                                                                                                                                                                                                                                                                                                                                                                                                                                                                                                                                                                                                                                                                                                                                                                                                     |
| No.         | 5                                                             | 6                                                                                                                                                                                                                                                                                                                                                                                                                                                                                                                                                                                                                                                                                                                                                                                                                                                                                                                                                                                                                                                                                                                                                                                                                                                                                                                                                                                                                                                                                                                                                                                                                                                                                                                                                                                                                                                                                                                                                                                                                                                                                                                              |
| lmage       | SHUMATT                                                       | SHUMATT  (PILINIELL  1                                                                                                                                                                                                                                                                                                                                                                                                                                                                                                                                                                                                                                                                                                                                                                                                                                                                                                                                                                                                                                                                                                                                                                                                                                                                                                                                                                                                                                                                                                                                                                                                                                                                                                                                                                                                                                                                                                                                                                                                                                                                                                         |
| Name        | Neutral Injector Orifice Plate's Individual<br>Box            | Orifice Plate's 10pcs Packing Box                                                                                                                                                                                                                                                                                                                                                                                                                                                                                                                                                                                                                                                                                                                                                                                                                                                                                                                                                                                                                                                                                                                                                                                                                                                                                                                                                                                                                                                                                                                                                                                                                                                                                                                                                                                                                                                                                                                                                                                                                                                                                              |
|             | 26 21 21 21 21 21 21 21 21 21 21 21 21 21                     | Liwei orifice plate's 10PCS plastic box to                                                                                                                                                                                                                                                                                                                                                                                                                                                                                                                                                                                                                                                                                                                                                                                                                                                                                                                                                                                                                                                                                                                                                                                                                                                                                                                                                                                                                                                                                                                                                                                                                                                                                                                                                                                                                                                                                                                                                                                                                                                                                     |
| Description | Prevent damage to the orifice plates during transportation    | prevent damage to the orifice plates during transportation                                                                                                                                                                                                                                                                                                                                                                                                                                                                                                                                                                                                                                                                                                                                                                                                                                                                                                                                                                                                                                                                                                                                                                                                                                                                                                                                                                                                                                                                                                                                                                                                                                                                                                                                                                                                                                                                                                                                                                                                                                                                     |