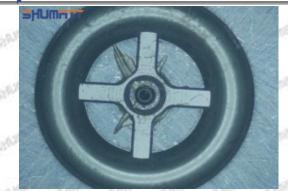

#### (2) 095000-8011 Injector Orifice Plate 31# Customized Items

| No.         | 1                                                             | 2                                                                                                                                                                                                                                                                                                                                                                                                                                                                                                                                                                                                                                                                                                                                                                                                                                                                                                                                                                                                                                                                                                                                                                                                                                                                                                                                                                                                                                                                                                                                                                                                                                                                                                                                                                                                                                                                                                                                                                                                                                                                                                                              |
|-------------|---------------------------------------------------------------|--------------------------------------------------------------------------------------------------------------------------------------------------------------------------------------------------------------------------------------------------------------------------------------------------------------------------------------------------------------------------------------------------------------------------------------------------------------------------------------------------------------------------------------------------------------------------------------------------------------------------------------------------------------------------------------------------------------------------------------------------------------------------------------------------------------------------------------------------------------------------------------------------------------------------------------------------------------------------------------------------------------------------------------------------------------------------------------------------------------------------------------------------------------------------------------------------------------------------------------------------------------------------------------------------------------------------------------------------------------------------------------------------------------------------------------------------------------------------------------------------------------------------------------------------------------------------------------------------------------------------------------------------------------------------------------------------------------------------------------------------------------------------------------------------------------------------------------------------------------------------------------------------------------------------------------------------------------------------------------------------------------------------------------------------------------------------------------------------------------------------------|
| Image       | SHUMATT                                                       | SHUMATT A                                                                                                                                                                                                                                                                                                                                                                                                                                                                                                                                                                                                                                                                                                                                                                                                                                                                                                                                                                                                                                                                                                                                                                                                                                                                                                                                                                                                                                                                                                                                                                                                                                                                                                                                                                                                                                                                                                                                                                                                                                                                                                                      |
| Name        | Injector Orifice Plate's Front Lettering                      | Injector Orifice Plate's Side Lettering                                                                                                                                                                                                                                                                                                                                                                                                                                                                                                                                                                                                                                                                                                                                                                                                                                                                                                                                                                                                                                                                                                                                                                                                                                                                                                                                                                                                                                                                                                                                                                                                                                                                                                                                                                                                                                                                                                                                                                                                                                                                                        |
| Description | Orifice plate part number: 31#                                | CONTY CONTY CONTY CONTY                                                                                                                                                                                                                                                                                                                                                                                                                                                                                                                                                                                                                                                                                                                                                                                                                                                                                                                                                                                                                                                                                                                                                                                                                                                                                                                                                                                                                                                                                                                                                                                                                                                                                                                                                                                                                                                                                                                                                                                                                                                                                                        |
| No.         | 3                                                             | 4                                                                                                                                                                                                                                                                                                                                                                                                                                                                                                                                                                                                                                                                                                                                                                                                                                                                                                                                                                                                                                                                                                                                                                                                                                                                                                                                                                                                                                                                                                                                                                                                                                                                                                                                                                                                                                                                                                                                                                                                                                                                                                                              |
| lmage       | 0-25mm<br>0.001mm                                             | SHUMATT CONTRACTOR OF THE PARTY |
| Name        | Injector Orifice Plate's Thickness                            | 9-Grid Plastic Box                                                                                                                                                                                                                                                                                                                                                                                                                                                                                                                                                                                                                                                                                                                                                                                                                                                                                                                                                                                                                                                                                                                                                                                                                                                                                                                                                                                                                                                                                                                                                                                                                                                                                                                                                                                                                                                                                                                                                                                                                                                                                                             |
| Description | Injector orifice plate's thickness range: 4.02mm   ✓ 4.108mm. | Prevent damage to the orifice plates during transportation                                                                                                                                                                                                                                                                                                                                                                                                                                                                                                                                                                                                                                                                                                                                                                                                                                                                                                                                                                                                                                                                                                                                                                                                                                                                                                                                                                                                                                                                                                                                                                                                                                                                                                                                                                                                                                                                                                                                                                                                                                                                     |
| No.         | 5                                                             | 6                                                                                                                                                                                                                                                                                                                                                                                                                                                                                                                                                                                                                                                                                                                                                                                                                                                                                                                                                                                                                                                                                                                                                                                                                                                                                                                                                                                                                                                                                                                                                                                                                                                                                                                                                                                                                                                                                                                                                                                                                                                                                                                              |
| lmage       | SHUMATT                                                       | SHUMATT  (PILINIELL  1                                                                                                                                                                                                                                                                                                                                                                                                                                                                                                                                                                                                                                                                                                                                                                                                                                                                                                                                                                                                                                                                                                                                                                                                                                                                                                                                                                                                                                                                                                                                                                                                                                                                                                                                                                                                                                                                                                                                                                                                                                                                                                         |
| Name        | Neutral Injector Orifice Plate's Individual<br>Box            | Orifice Plate's 10pcs Packing Box                                                                                                                                                                                                                                                                                                                                                                                                                                                                                                                                                                                                                                                                                                                                                                                                                                                                                                                                                                                                                                                                                                                                                                                                                                                                                                                                                                                                                                                                                                                                                                                                                                                                                                                                                                                                                                                                                                                                                                                                                                                                                              |
|             | 26 21 21 21 21 21 21 21 21 21 21 21 21 21                     | Liwei orifice plate's 10PCS plastic box to                                                                                                                                                                                                                                                                                                                                                                                                                                                                                                                                                                                                                                                                                                                                                                                                                                                                                                                                                                                                                                                                                                                                                                                                                                                                                                                                                                                                                                                                                                                                                                                                                                                                                                                                                                                                                                                                                                                                                                                                                                                                                     |
| Description | Prevent damage to the orifice plates during transportation    | prevent damage to the orifice plates during transportation                                                                                                                                                                                                                                                                                                                                                                                                                                                                                                                                                                                                                                                                                                                                                                                                                                                                                                                                                                                                                                                                                                                                                                                                                                                                                                                                                                                                                                                                                                                                                                                                                                                                                                                                                                                                                                                                                                                                                                                                                                                                     |