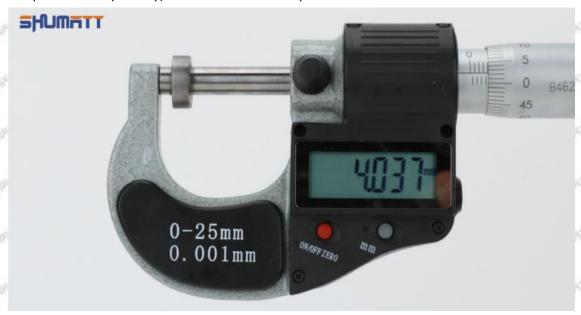

#### (2) Electronic Digital Display Micrometer

1. Preparation: Clean all surfaces of the caliper with a dry soft cloth, please make sure there is a battery in the caliper before using it;

#### 2. Use of ON/OFF ZERO function key:

In the "off "state, short press the ON/OFF ZERO function key to start up, the micrometer is in the metric reading (shown on the right of the display "mm") mode and display the set value. If there is no set value, the initial value is displayed as "0".

In the power-on state, press and hold (more than 2 seconds) the ON/OFF ZERO function key to shut down.

In the power-on state, short press the ON/OFF ZERO function key, and the display returns to the set value or the initial value "0".