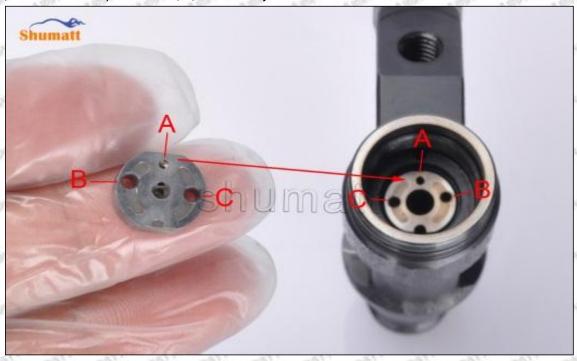

#### (1) 095000-8011 Injector Orifice Plate 31# Application to Car Model Information

| Injector Part Number | Car Model               | OE Number           | OE Number         | OE Number | OE<br>Number |
|----------------------|-------------------------|---------------------|-------------------|-----------|--------------|
| 095000-8011          | HOWO                    | HOWO                | 7.5               | 252       |              |
| PROUSE STORES        | LL STOLLS STOLLS STOLLS | THE PERSON NAMED IN | ADJULY TO TO JULY | NEW WALLE | 60           |

#### (2) 095000-8011 Injector Orifice Plate 31# Part Number Common Writing

31#, 31, 295040-6780, 2950406780, 2950406780