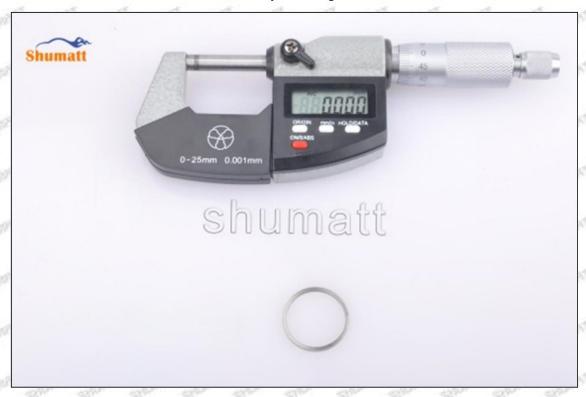

#### (2) 095000-8011 Injector Orifice Plate 31# Customized Items

| No.         | 1                                                             | 2                                                                                                                                                                                                                                                                                                                                                                                                                                                                                                                                                                                                                                                                                                                                                                                                                                                                                                                                                                                                                                                                                                                                                                                                                                                                                                                                                                                                                                                                                                                                                                                                                                                                                                                                                                                                                                                                                                                                                                                                                                                                                                                              |
|-------------|---------------------------------------------------------------|--------------------------------------------------------------------------------------------------------------------------------------------------------------------------------------------------------------------------------------------------------------------------------------------------------------------------------------------------------------------------------------------------------------------------------------------------------------------------------------------------------------------------------------------------------------------------------------------------------------------------------------------------------------------------------------------------------------------------------------------------------------------------------------------------------------------------------------------------------------------------------------------------------------------------------------------------------------------------------------------------------------------------------------------------------------------------------------------------------------------------------------------------------------------------------------------------------------------------------------------------------------------------------------------------------------------------------------------------------------------------------------------------------------------------------------------------------------------------------------------------------------------------------------------------------------------------------------------------------------------------------------------------------------------------------------------------------------------------------------------------------------------------------------------------------------------------------------------------------------------------------------------------------------------------------------------------------------------------------------------------------------------------------------------------------------------------------------------------------------------------------|
| Image       | SHUMATT                                                       | SHUMATT A                                                                                                                                                                                                                                                                                                                                                                                                                                                                                                                                                                                                                                                                                                                                                                                                                                                                                                                                                                                                                                                                                                                                                                                                                                                                                                                                                                                                                                                                                                                                                                                                                                                                                                                                                                                                                                                                                                                                                                                                                                                                                                                      |
| Name        | Injector Orifice Plate's Front Lettering                      | Injector Orifice Plate's Side Lettering                                                                                                                                                                                                                                                                                                                                                                                                                                                                                                                                                                                                                                                                                                                                                                                                                                                                                                                                                                                                                                                                                                                                                                                                                                                                                                                                                                                                                                                                                                                                                                                                                                                                                                                                                                                                                                                                                                                                                                                                                                                                                        |
| Description | Orifice plate part number: 31#                                | CONTY CONTY CONTY CONTY                                                                                                                                                                                                                                                                                                                                                                                                                                                                                                                                                                                                                                                                                                                                                                                                                                                                                                                                                                                                                                                                                                                                                                                                                                                                                                                                                                                                                                                                                                                                                                                                                                                                                                                                                                                                                                                                                                                                                                                                                                                                                                        |
| No.         | 3                                                             | 4                                                                                                                                                                                                                                                                                                                                                                                                                                                                                                                                                                                                                                                                                                                                                                                                                                                                                                                                                                                                                                                                                                                                                                                                                                                                                                                                                                                                                                                                                                                                                                                                                                                                                                                                                                                                                                                                                                                                                                                                                                                                                                                              |
| lmage       | 0-25mm<br>0.001mm                                             | SHUMATT CONTRACTOR OF THE PARTY |
| Name        | Injector Orifice Plate's Thickness                            | 9-Grid Plastic Box                                                                                                                                                                                                                                                                                                                                                                                                                                                                                                                                                                                                                                                                                                                                                                                                                                                                                                                                                                                                                                                                                                                                                                                                                                                                                                                                                                                                                                                                                                                                                                                                                                                                                                                                                                                                                                                                                                                                                                                                                                                                                                             |
| Description | Injector orifice plate's thickness range: 4.02mm   ✓ 4.108mm. | Prevent damage to the orifice plates during transportation                                                                                                                                                                                                                                                                                                                                                                                                                                                                                                                                                                                                                                                                                                                                                                                                                                                                                                                                                                                                                                                                                                                                                                                                                                                                                                                                                                                                                                                                                                                                                                                                                                                                                                                                                                                                                                                                                                                                                                                                                                                                     |
| No.         | 5                                                             | 6                                                                                                                                                                                                                                                                                                                                                                                                                                                                                                                                                                                                                                                                                                                                                                                                                                                                                                                                                                                                                                                                                                                                                                                                                                                                                                                                                                                                                                                                                                                                                                                                                                                                                                                                                                                                                                                                                                                                                                                                                                                                                                                              |
| lmage       | SHUMATT                                                       | SHUMATT  (PILINIELL  1                                                                                                                                                                                                                                                                                                                                                                                                                                                                                                                                                                                                                                                                                                                                                                                                                                                                                                                                                                                                                                                                                                                                                                                                                                                                                                                                                                                                                                                                                                                                                                                                                                                                                                                                                                                                                                                                                                                                                                                                                                                                                                         |
| Name        | Neutral Injector Orifice Plate's Individual<br>Box            | Orifice Plate's 10pcs Packing Box                                                                                                                                                                                                                                                                                                                                                                                                                                                                                                                                                                                                                                                                                                                                                                                                                                                                                                                                                                                                                                                                                                                                                                                                                                                                                                                                                                                                                                                                                                                                                                                                                                                                                                                                                                                                                                                                                                                                                                                                                                                                                              |
|             | 26 21 21 21 21 21 21 21 21 21 21 21 21 21                     | Liwei orifice plate's 10PCS plastic box to                                                                                                                                                                                                                                                                                                                                                                                                                                                                                                                                                                                                                                                                                                                                                                                                                                                                                                                                                                                                                                                                                                                                                                                                                                                                                                                                                                                                                                                                                                                                                                                                                                                                                                                                                                                                                                                                                                                                                                                                                                                                                     |
| Description | Prevent damage to the orifice plates during transportation    | prevent damage to the orifice plates during transportation                                                                                                                                                                                                                                                                                                                                                                                                                                                                                                                                                                                                                                                                                                                                                                                                                                                                                                                                                                                                                                                                                                                                                                                                                                                                                                                                                                                                                                                                                                                                                                                                                                                                                                                                                                                                                                                                                                                                                                                                                                                                     |