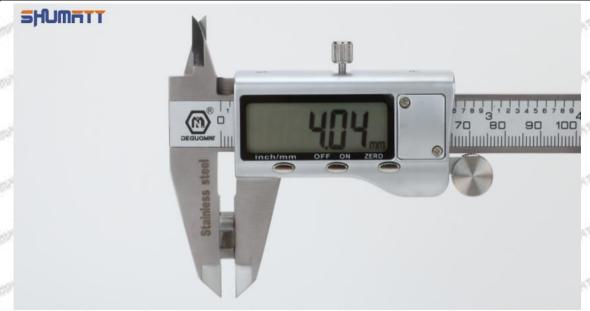

#### 1.9.095000-8011 Injector Orifice Plate 31# Thickness Measurement Methods

#### (1) Electronic Vernier Caliper

- Preparation: Clean all surfaces of the caliper with a dry soft cloth, please make sure there is a battery in the caliper before using it;
- 2. Press the OFF/ON button on the vernier caliper to turn on the caliper;
- 3. When you turn on the vernier caliper, sometimes there is data on the screen. This is because the caliper is not fully closed. You can roll the caliper with fingers to close it, and then press the ZERO button to return to zero;
- Put the orifice plate into the caliper and press it tightly by rolling the button;
- 5. After tightening, use the other hand to tighten the upper button of the caliper to prevent looseness from affecting the accuracy of the reading. Last read the data.

Mob/WhatsApp: +86 13410541523 Tel: +8675523215133

Email: ruby@shumatt.com Website: www.shumatt.com

Pic No.1

A Notice: When using the electronic vernier caliper, be sure to return on zero port, otherwise there will be a large error in the measurement results!