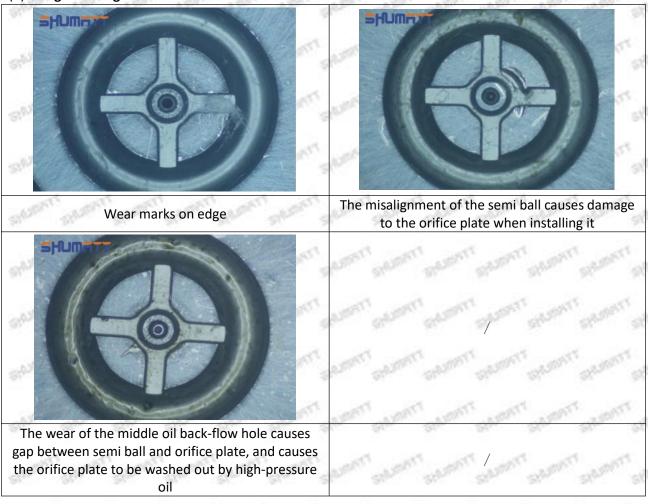

, then the fuel injector cannot work normally.

⚠ The wear on orifice plate's surface causes gap to the semi ball, which leads to large volume of oil return, in serious cases, the pressure can not be built up and nozzle will spray oil directly.

The blockage of the oil inlet hole (side hole) will cause small amount of oil return, the blockage of oil inlet side hole will cause the injector cannot build a pressure chamber, as a result, the injector cannot work normally.

(2) Magnified 500 times under the microscope, check the plane position of the semi ball, if there is any scratch, it is recommended to replace it.

Mob/WhatsApp: +86 13410541523 Tel: +8675523215133

Email: ruby@shumatt.com



### 2.2.095000-8011 Injector Orifice Plate 31# Level of Damage Inspection

#### (1) Slight Damaged



Mob/WhatsApp: +86 13410541523 Tel: +8675523215133

Email: ruby@shumatt.com

© 2022 Shenzhen Shumatt Technology Co., Ltd

#### (2) Moderate Damaged



Wear marks on edge



The misalignment of the semi ball causes damage to the orifice plate when installing it



The wear of the middle oil back-flow hole causes gap between semi ball and orifice plate, and causes the orifice plate to be washed out by high-pressure oil

ģģ

/

#### (3) Highly Damaged



Obvious Wear marks on edge



The misalignment of the semi ball causes damage to the orifice plate when installing it

Mob/WhatsApp: +86 13410541523

Email: ruby@shumatt.com

© 2022 Shenzhen Shumatt Technology Co., Ltd

Tel: +8675523215133

# SHUMATT

# Shenzhen Shumatt Technology Co., Ltd



The wear of the middle oil back-flow hole causes