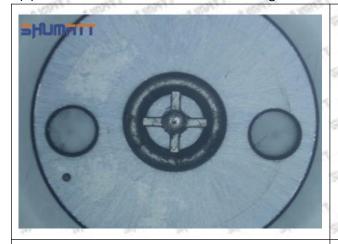

#### (2) 095000-8011 Injector Orifice Plate 31# Customized Items

| No.         | 1                                                             | 2                                                                                                                                                                                                                                                                                                                                                                                                                                                                                                                                                                                                                                                                                                                                                                                                                                                                                                                                                                                                                                                                                                                                                                                                                                                                                                                                                                                                                                                                                                                                                                                                                                                                                                                                                                                                                                                                                                                                                                                                                                                                                                                              |
|-------------|---------------------------------------------------------------|--------------------------------------------------------------------------------------------------------------------------------------------------------------------------------------------------------------------------------------------------------------------------------------------------------------------------------------------------------------------------------------------------------------------------------------------------------------------------------------------------------------------------------------------------------------------------------------------------------------------------------------------------------------------------------------------------------------------------------------------------------------------------------------------------------------------------------------------------------------------------------------------------------------------------------------------------------------------------------------------------------------------------------------------------------------------------------------------------------------------------------------------------------------------------------------------------------------------------------------------------------------------------------------------------------------------------------------------------------------------------------------------------------------------------------------------------------------------------------------------------------------------------------------------------------------------------------------------------------------------------------------------------------------------------------------------------------------------------------------------------------------------------------------------------------------------------------------------------------------------------------------------------------------------------------------------------------------------------------------------------------------------------------------------------------------------------------------------------------------------------------|
| Image       | SHUMATT                                                       | SHUMATT A                                                                                                                                                                                                                                                                                                                                                                                                                                                                                                                                                                                                                                                                                                                                                                                                                                                                                                                                                                                                                                                                                                                                                                                                                                                                                                                                                                                                                                                                                                                                                                                                                                                                                                                                                                                                                                                                                                                                                                                                                                                                                                                      |
| Name        | Injector Orifice Plate's Front Lettering                      | Injector Orifice Plate's Side Lettering                                                                                                                                                                                                                                                                                                                                                                                                                                                                                                                                                                                                                                                                                                                                                                                                                                                                                                                                                                                                                                                                                                                                                                                                                                                                                                                                                                                                                                                                                                                                                                                                                                                                                                                                                                                                                                                                                                                                                                                                                                                                                        |
| Description | Orifice plate part number: 31#                                | CONTY CONTY CONTY CONTY                                                                                                                                                                                                                                                                                                                                                                                                                                                                                                                                                                                                                                                                                                                                                                                                                                                                                                                                                                                                                                                                                                                                                                                                                                                                                                                                                                                                                                                                                                                                                                                                                                                                                                                                                                                                                                                                                                                                                                                                                                                                                                        |
| No.         | 3                                                             | 4                                                                                                                                                                                                                                                                                                                                                                                                                                                                                                                                                                                                                                                                                                                                                                                                                                                                                                                                                                                                                                                                                                                                                                                                                                                                                                                                                                                                                                                                                                                                                                                                                                                                                                                                                                                                                                                                                                                                                                                                                                                                                                                              |
| lmage       | 0-25mm<br>0.001mm                                             | SHUMATT CONTRACTOR OF THE PARTY |
| Name        | Injector Orifice Plate's Thickness                            | 9-Grid Plastic Box                                                                                                                                                                                                                                                                                                                                                                                                                                                                                                                                                                                                                                                                                                                                                                                                                                                                                                                                                                                                                                                                                                                                                                                                                                                                                                                                                                                                                                                                                                                                                                                                                                                                                                                                                                                                                                                                                                                                                                                                                                                                                                             |
| Description | Injector orifice plate's thickness range: 4.02mm   ✓ 4.108mm. | Prevent damage to the orifice plates during transportation                                                                                                                                                                                                                                                                                                                                                                                                                                                                                                                                                                                                                                                                                                                                                                                                                                                                                                                                                                                                                                                                                                                                                                                                                                                                                                                                                                                                                                                                                                                                                                                                                                                                                                                                                                                                                                                                                                                                                                                                                                                                     |
| No.         | 5                                                             | 6                                                                                                                                                                                                                                                                                                                                                                                                                                                                                                                                                                                                                                                                                                                                                                                                                                                                                                                                                                                                                                                                                                                                                                                                                                                                                                                                                                                                                                                                                                                                                                                                                                                                                                                                                                                                                                                                                                                                                                                                                                                                                                                              |
| lmage       | SHUMATT                                                       | SHUMATT  (PILINIELL  1                                                                                                                                                                                                                                                                                                                                                                                                                                                                                                                                                                                                                                                                                                                                                                                                                                                                                                                                                                                                                                                                                                                                                                                                                                                                                                                                                                                                                                                                                                                                                                                                                                                                                                                                                                                                                                                                                                                                                                                                                                                                                                         |
| Name        | Neutral Injector Orifice Plate's Individual<br>Box            | Orifice Plate's 10pcs Packing Box                                                                                                                                                                                                                                                                                                                                                                                                                                                                                                                                                                                                                                                                                                                                                                                                                                                                                                                                                                                                                                                                                                                                                                                                                                                                                                                                                                                                                                                                                                                                                                                                                                                                                                                                                                                                                                                                                                                                                                                                                                                                                              |
|             | 26 21 21 21 21 21 21 21 21 21 21 21 21 21                     | Liwei orifice plate's 10PCS plastic box to                                                                                                                                                                                                                                                                                                                                                                                                                                                                                                                                                                                                                                                                                                                                                                                                                                                                                                                                                                                                                                                                                                                                                                                                                                                                                                                                                                                                                                                                                                                                                                                                                                                                                                                                                                                                                                                                                                                                                                                                                                                                                     |
| Description | Prevent damage to the orifice plates during transportation    | prevent damage to the orifice plates during transportation                                                                                                                                                                                                                                                                                                                                                                                                                                                                                                                                                                                                                                                                                                                                                                                                                                                                                                                                                                                                                                                                                                                                                                                                                                                                                                                                                                                                                                                                                                                                                                                                                                                                                                                                                                                                                                                                                                                                                                                                                                                                     |