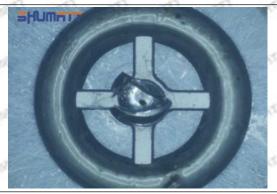

es, the pressure can not be built up and nozzle will spray oil directly.

The blockage of the oil inlet hole (side hole) will cause small amount of oil return, the blockage of oil inlet side hole will cause the injector cannot build a pressure chamber, as a result, the injector cannot work normally.

(2) Magnified 500 times under the microscope, check the plane position of the semi ball, if there is any scratch, it is recommended to replace it.

Mob/WhatsApp: +86 13410541523 Tel: +8675523215133

Email: ruby@shumatt.com



### 2.2.095000-8011 Injector Orifice Plate 31# Level of Damage Inspection

#### (1) Slight Damaged



Mob/WhatsApp: +86 13410541523 Tel: +8675523215133

Email: ruby@shumatt.com

© 2022 Shenzhen Shumatt Technology Co., Ltd

#### (2) Moderate Damaged



Wear marks on edge



The misalignment of the semi ball causes damage to the orifice plate when installing it



The wear of the middle oil back-flow hole causes gap between semi ball and orifice plate, and causes the orifice plate to be washed out by high-pressure oil

ģģ

/

#### (3) Highly Damaged



Obvious Wear marks on edge



The misalignment of the semi ball causes damage to the orifice plate when installing it

Mob/WhatsApp: +86 13410541523

Email: ruby@shumatt.com

© 2022 Shenzhen Shumatt Technology Co., Ltd

Tel: +8675523215133

# SHUMATT

# Shenzhen Shumatt Technology Co., Ltd



The wear of the middle oil back-flow hole causes gap between semi ball and orifice plate, and causes the orifice plate to be washed out by high-pressure oil

/

#### (4) More Pictures of Orifice Plate's Damage Details