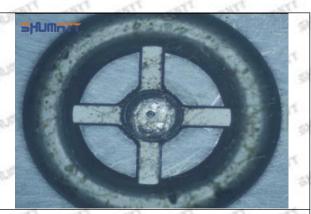

#### (2) 095000-8011 Injector Orifice Plate 31# Customized Items

| No.         | 1                                                             | 2                                                                                                                                                                                                                                                                                                                                                                                                                                                                                                                                                                                                                                                                                                                                                                                                                                                                                                                                                                                                                                                                                                                                                                                                                                                                                                                                                                                                                                                                                                                                                                                                                                                                                                                                                                                                                                                                                                                                                                                                                                                                                                                              |
|-------------|---------------------------------------------------------------|--------------------------------------------------------------------------------------------------------------------------------------------------------------------------------------------------------------------------------------------------------------------------------------------------------------------------------------------------------------------------------------------------------------------------------------------------------------------------------------------------------------------------------------------------------------------------------------------------------------------------------------------------------------------------------------------------------------------------------------------------------------------------------------------------------------------------------------------------------------------------------------------------------------------------------------------------------------------------------------------------------------------------------------------------------------------------------------------------------------------------------------------------------------------------------------------------------------------------------------------------------------------------------------------------------------------------------------------------------------------------------------------------------------------------------------------------------------------------------------------------------------------------------------------------------------------------------------------------------------------------------------------------------------------------------------------------------------------------------------------------------------------------------------------------------------------------------------------------------------------------------------------------------------------------------------------------------------------------------------------------------------------------------------------------------------------------------------------------------------------------------|
| Image       | SHUMATT                                                       | SHUMATT A                                                                                                                                                                                                                                                                                                                                                                                                                                                                                                                                                                                                                                                                                                                                                                                                                                                                                                                                                                                                                                                                                                                                                                                                                                                                                                                                                                                                                                                                                                                                                                                                                                                                                                                                                                                                                                                                                                                                                                                                                                                                                                                      |
| Name        | Injector Orifice Plate's Front Lettering                      | Injector Orifice Plate's Side Lettering                                                                                                                                                                                                                                                                                                                                                                                                                                                                                                                                                                                                                                                                                                                                                                                                                                                                                                                                                                                                                                                                                                                                                                                                                                                                                                                                                                                                                                                                                                                                                                                                                                                                                                                                                                                                                                                                                                                                                                                                                                                                                        |
| Description | Orifice plate part number: 31#                                | CONTY CONTY CONTY CONTY                                                                                                                                                                                                                                                                                                                                                                                                                                                                                                                                                                                                                                                                                                                                                                                                                                                                                                                                                                                                                                                                                                                                                                                                                                                                                                                                                                                                                                                                                                                                                                                                                                                                                                                                                                                                                                                                                                                                                                                                                                                                                                        |
| No.         | 3                                                             | 4                                                                                                                                                                                                                                                                                                                                                                                                                                                                                                                                                                                                                                                                                                                                                                                                                                                                                                                                                                                                                                                                                                                                                                                                                                                                                                                                                                                                                                                                                                                                                                                                                                                                                                                                                                                                                                                                                                                                                                                                                                                                                                                              |
| lmage       | 0-25mm<br>0.001mm                                             | SHUMATT CONTRACTOR OF THE PARTY |
| Name        | Injector Orifice Plate's Thickness                            | 9-Grid Plastic Box                                                                                                                                                                                                                                                                                                                                                                                                                                                                                                                                                                                                                                                                                                                                                                                                                                                                                                                                                                                                                                                                                                                                                                                                                                                                                                                                                                                                                                                                                                                                                                                                                                                                                                                                                                                                                                                                                                                                                                                                                                                                                                             |
| Description | Injector orifice plate's thickness range: 4.02mm   ✓ 4.108mm. | Prevent damage to the orifice plates during transportation                                                                                                                                                                                                                                                                                                                                                                                                                                                                                                                                                                                                                                                                                                                                                                                                                                                                                                                                                                                                                                                                                                                                                                                                                                                                                                                                                                                                                                                                                                                                                                                                                                                                                                                                                                                                                                                                                                                                                                                                                                                                     |
| No.         | 5                                                             | 6                                                                                                                                                                                                                                                                                                                                                                                                                                                                                                                                                                                                                                                                                                                                                                                                                                                                                                                                                                                                                                                                                                                                                                                                                                                                                                                                                                                                                                                                                                                                                                                                                                                                                                                                                                                                                                                                                                                                                                                                                                                                                                                              |
| lmage       | SHUMATT                                                       | SHUMATT  (PILINIELL  1                                                                                                                                                                                                                                                                                                                                                                                                                                                                                                                                                                                                                                                                                                                                                                                                                                                                                                                                                                                                                                                                                                                                                                                                                                                                                                                                                                                                                                                                                                                                                                                                                                                                                                                                                                                                                                                                                                                                                                                                                                                                                                         |
| Name        | Neutral Injector Orifice Plate's Individual<br>Box            | Orifice Plate's 10pcs Packing Box                                                                                                                                                                                                                                                                                                                                                                                                                                                                                                                                                                                                                                                                                                                                                                                                                                                                                                                                                                                                                                                                                                                                                                                                                                                                                                                                                                                                                                                                                                                                                                                                                                                                                                                                                                                                                                                                                                                                                                                                                                                                                              |
|             | 26 21 21 21 21 21 21 21 21 21 21 21 21 21                     | Liwei orifice plate's 10PCS plastic box to                                                                                                                                                                                                                                                                                                                                                                                                                                                                                                                                                                                                                                                                                                                                                                                                                                                                                                                                                                                                                                                                                                                                                                                                                                                                                                                                                                                                                                                                                                                                                                                                                                                                                                                                                                                                                                                                                                                                                                                                                                                                                     |
| Description | Prevent damage to the orifice plates during transportation    | prevent damage to the orifice plates during transportation                                                                                                                                                                                                                                                                                                                                                                                                                                                                                                                                                                                                                                                                                                                                                                                                                                                                                                                                                                                                                                                                                                                                                                                                                                                                                                                                                                                                                                                                                                                                                                                                                                                                                                                                                                                                                                                                                                                                                                                                                                                                     |