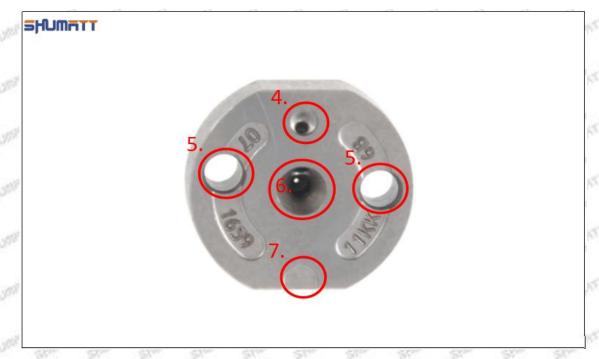

#### (2) 095000-8011 Injector Orifice Plate 31# Part Number Common Writing

31#, 31, 295040-6780, 2950406780, 2950406780