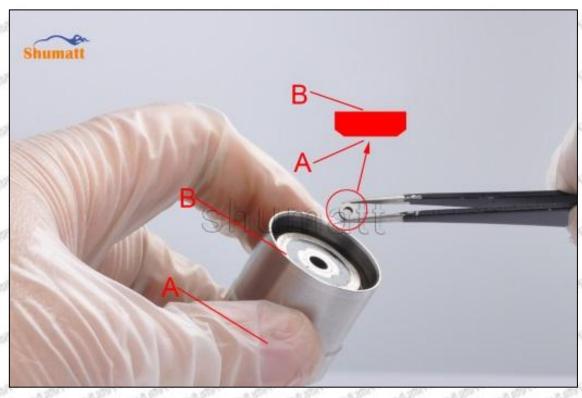

#### (2) 095000-8011 Injector Orifice Plate 31# Customized Items

| No.         | 1                                                             | 2                                                                                                                                                                                                                                                                                                                                                                                                                                                                                                                                                                                                                                                                                                                                                                                                                                                                                                                                                                                                                                                                                                                                                                                                                                                                                                                                                                                                                                                                                                                                                                                                                                                                                                                                                                                                                                                                                                                                                                                                                                                                                                                              |
|-------------|---------------------------------------------------------------|--------------------------------------------------------------------------------------------------------------------------------------------------------------------------------------------------------------------------------------------------------------------------------------------------------------------------------------------------------------------------------------------------------------------------------------------------------------------------------------------------------------------------------------------------------------------------------------------------------------------------------------------------------------------------------------------------------------------------------------------------------------------------------------------------------------------------------------------------------------------------------------------------------------------------------------------------------------------------------------------------------------------------------------------------------------------------------------------------------------------------------------------------------------------------------------------------------------------------------------------------------------------------------------------------------------------------------------------------------------------------------------------------------------------------------------------------------------------------------------------------------------------------------------------------------------------------------------------------------------------------------------------------------------------------------------------------------------------------------------------------------------------------------------------------------------------------------------------------------------------------------------------------------------------------------------------------------------------------------------------------------------------------------------------------------------------------------------------------------------------------------|
| Image       | SHUMATT                                                       | SHUMATT A                                                                                                                                                                                                                                                                                                                                                                                                                                                                                                                                                                                                                                                                                                                                                                                                                                                                                                                                                                                                                                                                                                                                                                                                                                                                                                                                                                                                                                                                                                                                                                                                                                                                                                                                                                                                                                                                                                                                                                                                                                                                                                                      |
| Name        | Injector Orifice Plate's Front Lettering                      | Injector Orifice Plate's Side Lettering                                                                                                                                                                                                                                                                                                                                                                                                                                                                                                                                                                                                                                                                                                                                                                                                                                                                                                                                                                                                                                                                                                                                                                                                                                                                                                                                                                                                                                                                                                                                                                                                                                                                                                                                                                                                                                                                                                                                                                                                                                                                                        |
| Description | Orifice plate part number: 31#                                | CONTY CONTY CONTY CONTY                                                                                                                                                                                                                                                                                                                                                                                                                                                                                                                                                                                                                                                                                                                                                                                                                                                                                                                                                                                                                                                                                                                                                                                                                                                                                                                                                                                                                                                                                                                                                                                                                                                                                                                                                                                                                                                                                                                                                                                                                                                                                                        |
| No.         | 3                                                             | 4                                                                                                                                                                                                                                                                                                                                                                                                                                                                                                                                                                                                                                                                                                                                                                                                                                                                                                                                                                                                                                                                                                                                                                                                                                                                                                                                                                                                                                                                                                                                                                                                                                                                                                                                                                                                                                                                                                                                                                                                                                                                                                                              |
| lmage       | 0-25mm<br>0.001mm                                             | SHUMATT CONTRACTOR OF THE PARTY |
| Name        | Injector Orifice Plate's Thickness                            | 9-Grid Plastic Box                                                                                                                                                                                                                                                                                                                                                                                                                                                                                                                                                                                                                                                                                                                                                                                                                                                                                                                                                                                                                                                                                                                                                                                                                                                                                                                                                                                                                                                                                                                                                                                                                                                                                                                                                                                                                                                                                                                                                                                                                                                                                                             |
| Description | Injector orifice plate's thickness range: 4.02mm   ✓ 4.108mm. | Prevent damage to the orifice plates during transportation                                                                                                                                                                                                                                                                                                                                                                                                                                                                                                                                                                                                                                                                                                                                                                                                                                                                                                                                                                                                                                                                                                                                                                                                                                                                                                                                                                                                                                                                                                                                                                                                                                                                                                                                                                                                                                                                                                                                                                                                                                                                     |
| No.         | 5                                                             | 6                                                                                                                                                                                                                                                                                                                                                                                                                                                                                                                                                                                                                                                                                                                                                                                                                                                                                                                                                                                                                                                                                                                                                                                                                                                                                                                                                                                                                                                                                                                                                                                                                                                                                                                                                                                                                                                                                                                                                                                                                                                                                                                              |
| lmage       | SHUMATT                                                       | SHUMATT  (PILINIELL  1                                                                                                                                                                                                                                                                                                                                                                                                                                                                                                                                                                                                                                                                                                                                                                                                                                                                                                                                                                                                                                                                                                                                                                                                                                                                                                                                                                                                                                                                                                                                                                                                                                                                                                                                                                                                                                                                                                                                                                                                                                                                                                         |
| Name        | Neutral Injector Orifice Plate's Individual<br>Box            | Orifice Plate's 10pcs Packing Box                                                                                                                                                                                                                                                                                                                                                                                                                                                                                                                                                                                                                                                                                                                                                                                                                                                                                                                                                                                                                                                                                                                                                                                                                                                                                                                                                                                                                                                                                                                                                                                                                                                                                                                                                                                                                                                                                                                                                                                                                                                                                              |
|             | 26 21 21 21 21 21 21 21 21 21 21 21 21 21                     | Liwei orifice plate's 10PCS plastic box to                                                                                                                                                                                                                                                                                                                                                                                                                                                                                                                                                                                                                                                                                                                                                                                                                                                                                                                                                                                                                                                                                                                                                                                                                                                                                                                                                                                                                                                                                                                                                                                                                                                                                                                                                                                                                                                                                                                                                                                                                                                                                     |
| Description | Prevent damage to the orifice plates during transportation    | prevent damage to the orifice plates during transportation                                                                                                                                                                                                                                                                                                                                                                                                                                                                                                                                                                                                                                                                                                                                                                                                                                                                                                                                                                                                                                                                                                                                                                                                                                                                                                                                                                                                                                                                                                                                                                                                                                                                                                                                                                                                                                                                                                                                                                                                                                                                     |