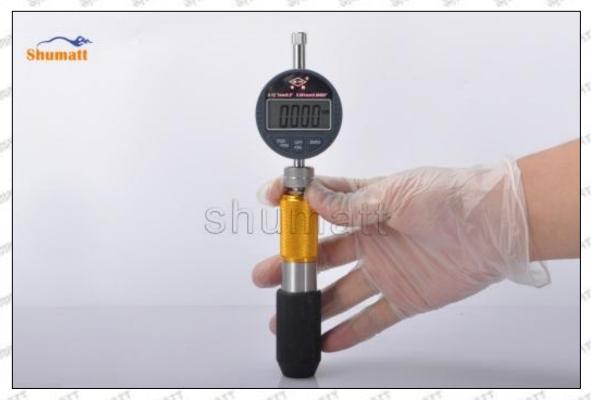

#### (2) 095000-8011 Injector Orifice Plate 31# Customized Items

| No.         | 1                                                             | 2                                                                                                                                                                                                                                                                                                                                                                                                                                                                                                                                                                                                                                                                                                                                                                                                                                                                                                                                                                                                                                                                                                                                                                                                                                                                                                                                                                                                                                                                                                                                                                                                                                                                                                                                                                                                                                                                                                                                                                                                                                                                                                                              |
|-------------|---------------------------------------------------------------|--------------------------------------------------------------------------------------------------------------------------------------------------------------------------------------------------------------------------------------------------------------------------------------------------------------------------------------------------------------------------------------------------------------------------------------------------------------------------------------------------------------------------------------------------------------------------------------------------------------------------------------------------------------------------------------------------------------------------------------------------------------------------------------------------------------------------------------------------------------------------------------------------------------------------------------------------------------------------------------------------------------------------------------------------------------------------------------------------------------------------------------------------------------------------------------------------------------------------------------------------------------------------------------------------------------------------------------------------------------------------------------------------------------------------------------------------------------------------------------------------------------------------------------------------------------------------------------------------------------------------------------------------------------------------------------------------------------------------------------------------------------------------------------------------------------------------------------------------------------------------------------------------------------------------------------------------------------------------------------------------------------------------------------------------------------------------------------------------------------------------------|
| Image       | SHUMATT                                                       | SHUMATT A                                                                                                                                                                                                                                                                                                                                                                                                                                                                                                                                                                                                                                                                                                                                                                                                                                                                                                                                                                                                                                                                                                                                                                                                                                                                                                                                                                                                                                                                                                                                                                                                                                                                                                                                                                                                                                                                                                                                                                                                                                                                                                                      |
| Name        | Injector Orifice Plate's Front Lettering                      | Injector Orifice Plate's Side Lettering                                                                                                                                                                                                                                                                                                                                                                                                                                                                                                                                                                                                                                                                                                                                                                                                                                                                                                                                                                                                                                                                                                                                                                                                                                                                                                                                                                                                                                                                                                                                                                                                                                                                                                                                                                                                                                                                                                                                                                                                                                                                                        |
| Description | Orifice plate part number: 31#                                | CONTY CONTY CONTY CONTY                                                                                                                                                                                                                                                                                                                                                                                                                                                                                                                                                                                                                                                                                                                                                                                                                                                                                                                                                                                                                                                                                                                                                                                                                                                                                                                                                                                                                                                                                                                                                                                                                                                                                                                                                                                                                                                                                                                                                                                                                                                                                                        |
| No.         | 3                                                             | 4                                                                                                                                                                                                                                                                                                                                                                                                                                                                                                                                                                                                                                                                                                                                                                                                                                                                                                                                                                                                                                                                                                                                                                                                                                                                                                                                                                                                                                                                                                                                                                                                                                                                                                                                                                                                                                                                                                                                                                                                                                                                                                                              |
| lmage       | 0-25mm<br>0.001mm                                             | SHUMATT CONTRACTOR OF THE PARTY |
| Name        | Injector Orifice Plate's Thickness                            | 9-Grid Plastic Box                                                                                                                                                                                                                                                                                                                                                                                                                                                                                                                                                                                                                                                                                                                                                                                                                                                                                                                                                                                                                                                                                                                                                                                                                                                                                                                                                                                                                                                                                                                                                                                                                                                                                                                                                                                                                                                                                                                                                                                                                                                                                                             |
| Description | Injector orifice plate's thickness range: 4.02mm   ✓ 4.108mm. | Prevent damage to the orifice plates during transportation                                                                                                                                                                                                                                                                                                                                                                                                                                                                                                                                                                                                                                                                                                                                                                                                                                                                                                                                                                                                                                                                                                                                                                                                                                                                                                                                                                                                                                                                                                                                                                                                                                                                                                                                                                                                                                                                                                                                                                                                                                                                     |
| No.         | 5                                                             | 6                                                                                                                                                                                                                                                                                                                                                                                                                                                                                                                                                                                                                                                                                                                                                                                                                                                                                                                                                                                                                                                                                                                                                                                                                                                                                                                                                                                                                                                                                                                                                                                                                                                                                                                                                                                                                                                                                                                                                                                                                                                                                                                              |
| lmage       | SHUMATT                                                       | SHUMATT  (PILINIELL  1                                                                                                                                                                                                                                                                                                                                                                                                                                                                                                                                                                                                                                                                                                                                                                                                                                                                                                                                                                                                                                                                                                                                                                                                                                                                                                                                                                                                                                                                                                                                                                                                                                                                                                                                                                                                                                                                                                                                                                                                                                                                                                         |
| Name        | Neutral Injector Orifice Plate's Individual<br>Box            | Orifice Plate's 10pcs Packing Box                                                                                                                                                                                                                                                                                                                                                                                                                                                                                                                                                                                                                                                                                                                                                                                                                                                                                                                                                                                                                                                                                                                                                                                                                                                                                                                                                                                                                                                                                                                                                                                                                                                                                                                                                                                                                                                                                                                                                                                                                                                                                              |
|             | 26 21 21 21 21 21 21 21 21 21 21 21 21 21                     | Liwei orifice plate's 10PCS plastic box to                                                                                                                                                                                                                                                                                                                                                                                                                                                                                                                                                                                                                                                                                                                                                                                                                                                                                                                                                                                                                                                                                                                                                                                                                                                                                                                                                                                                                                                                                                                                                                                                                                                                                                                                                                                                                                                                                                                                                                                                                                                                                     |
| Description | Prevent damage to the orifice plates during transportation    | prevent damage to the orifice plates during transportation                                                                                                                                                                                                                                                                                                                                                                                                                                                                                                                                                                                                                                                                                                                                                                                                                                                                                                                                                                                                                                                                                                                                                                                                                                                                                                                                                                                                                                                                                                                                                                                                                                                                                                                                                                                                                                                                                                                                                                                                                                                                     |