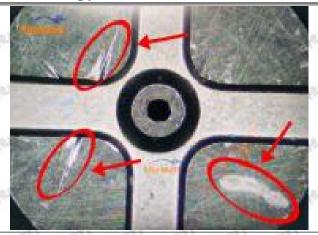

#### (2) 095000-8011 Injector Orifice Plate 31# Inspection

The factory inspection of 095000-8011 injector orifice plate 31# is undergone three inspections - full inspection, random inspection, and batch inspection. Different brands of test benches are used to test 095000-8011 injector orifice plate 31# for a total of no less than three times for factory inspection, and 095000-8011 injector orifice plate 31# installation testing environment are progressed in dust-free workshop.