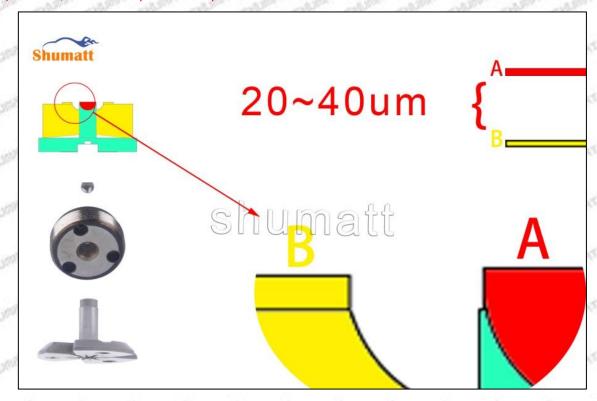

#### (2) 095000-8011 Injector Orifice Plate 31# Customized Items

| No.         | 1                                                             | 2                                                                                                                                                                                                                                                                                                                                                                                                                                                                                                                                                                                                                                                                                                                                                                                                                                                                                                                                                                                                                                                                                                                                                                                                                                                                                                                                                                                                                                                                                                                                                                                                                                                                                                                                                                                                                                                                                                                                                                                                                                                                                                                              |
|-------------|---------------------------------------------------------------|--------------------------------------------------------------------------------------------------------------------------------------------------------------------------------------------------------------------------------------------------------------------------------------------------------------------------------------------------------------------------------------------------------------------------------------------------------------------------------------------------------------------------------------------------------------------------------------------------------------------------------------------------------------------------------------------------------------------------------------------------------------------------------------------------------------------------------------------------------------------------------------------------------------------------------------------------------------------------------------------------------------------------------------------------------------------------------------------------------------------------------------------------------------------------------------------------------------------------------------------------------------------------------------------------------------------------------------------------------------------------------------------------------------------------------------------------------------------------------------------------------------------------------------------------------------------------------------------------------------------------------------------------------------------------------------------------------------------------------------------------------------------------------------------------------------------------------------------------------------------------------------------------------------------------------------------------------------------------------------------------------------------------------------------------------------------------------------------------------------------------------|
| Image       | SHUMATT                                                       | SHUMATT A                                                                                                                                                                                                                                                                                                                                                                                                                                                                                                                                                                                                                                                                                                                                                                                                                                                                                                                                                                                                                                                                                                                                                                                                                                                                                                                                                                                                                                                                                                                                                                                                                                                                                                                                                                                                                                                                                                                                                                                                                                                                                                                      |
| Name        | Injector Orifice Plate's Front Lettering                      | Injector Orifice Plate's Side Lettering                                                                                                                                                                                                                                                                                                                                                                                                                                                                                                                                                                                                                                                                                                                                                                                                                                                                                                                                                                                                                                                                                                                                                                                                                                                                                                                                                                                                                                                                                                                                                                                                                                                                                                                                                                                                                                                                                                                                                                                                                                                                                        |
| Description | Orifice plate part number: 31#                                | CONTY CONTY CONTY CONTY                                                                                                                                                                                                                                                                                                                                                                                                                                                                                                                                                                                                                                                                                                                                                                                                                                                                                                                                                                                                                                                                                                                                                                                                                                                                                                                                                                                                                                                                                                                                                                                                                                                                                                                                                                                                                                                                                                                                                                                                                                                                                                        |
| No.         | 3                                                             | 4                                                                                                                                                                                                                                                                                                                                                                                                                                                                                                                                                                                                                                                                                                                                                                                                                                                                                                                                                                                                                                                                                                                                                                                                                                                                                                                                                                                                                                                                                                                                                                                                                                                                                                                                                                                                                                                                                                                                                                                                                                                                                                                              |
| lmage       | 0-25mm<br>0.001mm                                             | SHUMATT CONTRACTOR OF THE PARTY |
| Name        | Injector Orifice Plate's Thickness                            | 9-Grid Plastic Box                                                                                                                                                                                                                                                                                                                                                                                                                                                                                                                                                                                                                                                                                                                                                                                                                                                                                                                                                                                                                                                                                                                                                                                                                                                                                                                                                                                                                                                                                                                                                                                                                                                                                                                                                                                                                                                                                                                                                                                                                                                                                                             |
| Description | Injector orifice plate's thickness range: 4.02mm   ✓ 4.108mm. | Prevent damage to the orifice plates during transportation                                                                                                                                                                                                                                                                                                                                                                                                                                                                                                                                                                                                                                                                                                                                                                                                                                                                                                                                                                                                                                                                                                                                                                                                                                                                                                                                                                                                                                                                                                                                                                                                                                                                                                                                                                                                                                                                                                                                                                                                                                                                     |
| No.         | 5                                                             | 6                                                                                                                                                                                                                                                                                                                                                                                                                                                                                                                                                                                                                                                                                                                                                                                                                                                                                                                                                                                                                                                                                                                                                                                                                                                                                                                                                                                                                                                                                                                                                                                                                                                                                                                                                                                                                                                                                                                                                                                                                                                                                                                              |
| lmage       | SHUMATT                                                       | SHUMATT  (PILINIELL  1                                                                                                                                                                                                                                                                                                                                                                                                                                                                                                                                                                                                                                                                                                                                                                                                                                                                                                                                                                                                                                                                                                                                                                                                                                                                                                                                                                                                                                                                                                                                                                                                                                                                                                                                                                                                                                                                                                                                                                                                                                                                                                         |
| Name        | Neutral Injector Orifice Plate's Individual<br>Box            | Orifice Plate's 10pcs Packing Box                                                                                                                                                                                                                                                                                                                                                                                                                                                                                                                                                                                                                                                                                                                                                                                                                                                                                                                                                                                                                                                                                                                                                                                                                                                                                                                                                                                                                                                                                                                                                                                                                                                                                                                                                                                                                                                                                                                                                                                                                                                                                              |
|             | 26 21 21 21 21 21 21 21 21 21 21 21 21 21                     | Liwei orifice plate's 10PCS plastic box to                                                                                                                                                                                                                                                                                                                                                                                                                                                                                                                                                                                                                                                                                                                                                                                                                                                                                                                                                                                                                                                                                                                                                                                                                                                                                                                                                                                                                                                                                                                                                                                                                                                                                                                                                                                                                                                                                                                                                                                                                                                                                     |
| Description | Prevent damage to the orifice plates during transportation    | prevent damage to the orifice plates during transportation                                                                                                                                                                                                                                                                                                                                                                                                                                                                                                                                                                                                                                                                                                                                                                                                                                                                                                                                                                                                                                                                                                                                                                                                                                                                                                                                                                                                                                                                                                                                                                                                                                                                                                                                                                                                                                                                                                                                                                                                                                                                     |