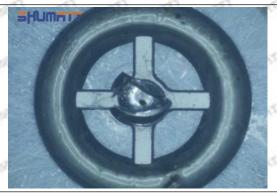

ious cases, the pressure can not be built up and nozzle will spray oil directly.

The blockage of the oil inlet hole (side hole) will cause small amount of oil return, the blockage of oil inlet side hole will cause the injector cannot build a pressure chamber, as a result, the injector cannot work normally.

(2) Magnified 500 times under the microscope, check the plane position of the semi ball, if there is any scratch, it is recommended to replace it.

Mob/WhatsApp: +86 13410541523 Tel: +8675523215133

Email: ruby@shumatt.com



### 2.2.095000-8901 Injector Orifice Plate 29# Level of Damage Inspection

### (1) Slight Damaged



Mob/WhatsApp: +86 13410541523 Tel: +8675523215133

Email: <u>ruby@shumatt.com</u> Website: <u>www.shumatt.com</u>

### (2) Moderate Damaged



Wear marks on edge



The misalignment of the semi ball causes damage to the orifice plate when installing it



The wear of the middle oil back-flow hole causes gap between semi ball and orifice plate, and causes the orifice plate to be washed out by high-pressure oil

ģģ

/

#### (3) Highly Damaged



Obvious Wear marks on edge



The misalignment of the semi ball causes damage to the orifice plate when installing it

Mob/WhatsApp: +86 13410541523

Email: ruby@shumatt.com

© 2022 Shenzhen Shumatt Technology Co., Ltd

Tel: +8675523215133

# SHUMATT

# Shenzhen Shumatt Technology Co., Ltd



The wear of the middle oil back-flow hole causes gap between semi ball and orifice plate, and causes the orifice plate to be washed out by high-pressure oil

/

### (4) More Pictures of Orifice Plate's Damage Details



T