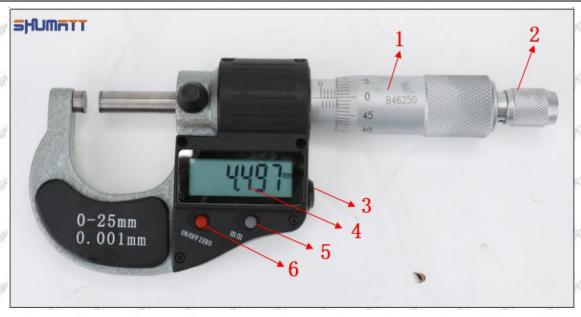

### (2) 095000-8901 Injector Orifice Plate 29# Customized Items

| No.         | 1                                                            | 2                                                                                                                                                                                                                                                                                                                                                                                                                                                                                                                                                                                                                                                                                                                                                                                                                                                                                                                                                                                                                                                                                                                                                                                                                                                                                                                                                                                                                                                                                                                                                                                                                                                                                                                                                                                                                                                                                                                                                                                                                                                                                                                              |
|-------------|--------------------------------------------------------------|--------------------------------------------------------------------------------------------------------------------------------------------------------------------------------------------------------------------------------------------------------------------------------------------------------------------------------------------------------------------------------------------------------------------------------------------------------------------------------------------------------------------------------------------------------------------------------------------------------------------------------------------------------------------------------------------------------------------------------------------------------------------------------------------------------------------------------------------------------------------------------------------------------------------------------------------------------------------------------------------------------------------------------------------------------------------------------------------------------------------------------------------------------------------------------------------------------------------------------------------------------------------------------------------------------------------------------------------------------------------------------------------------------------------------------------------------------------------------------------------------------------------------------------------------------------------------------------------------------------------------------------------------------------------------------------------------------------------------------------------------------------------------------------------------------------------------------------------------------------------------------------------------------------------------------------------------------------------------------------------------------------------------------------------------------------------------------------------------------------------------------|
| lmage       | SHUMATT                                                      | SHUMATT A                                                                                                                                                                                                                                                                                                                                                                                                                                                                                                                                                                                                                                                                                                                                                                                                                                                                                                                                                                                                                                                                                                                                                                                                                                                                                                                                                                                                                                                                                                                                                                                                                                                                                                                                                                                                                                                                                                                                                                                                                                                                                                                      |
| Name        | Injector Orifice Plate's Front Lettering                     | Injector Orifice Plate's Side Lettering                                                                                                                                                                                                                                                                                                                                                                                                                                                                                                                                                                                                                                                                                                                                                                                                                                                                                                                                                                                                                                                                                                                                                                                                                                                                                                                                                                                                                                                                                                                                                                                                                                                                                                                                                                                                                                                                                                                                                                                                                                                                                        |
| Description | Orifice plate part number: 29#                               | THE PART OF THE PARTY                                                                                                                                                                                                                                                                                                                                                                                                                                                                                                                                                                                                                                                                                                                                                                                                                                                                                                                                                                                                                                                                                                                                                                                                                                                                                                                                                                                                                                                                                                                                                                                                                                                                                                                                                                                                                                                                                                                                                                                                                                                                                                          |
| No.         | \$100 \$3 \$100 \$100                                        | STAR STAR STAR 4 STAR STAR STAR                                                                                                                                                                                                                                                                                                                                                                                                                                                                                                                                                                                                                                                                                                                                                                                                                                                                                                                                                                                                                                                                                                                                                                                                                                                                                                                                                                                                                                                                                                                                                                                                                                                                                                                                                                                                                                                                                                                                                                                                                                                                                                |
| Image       | 0-25mm<br>0.001mm                                            | SHUMATT CONTRACTOR OF THE PARTY |
| Name        | Injector Orifice Plate's Thickness                           | 9-Grid Plastic Box                                                                                                                                                                                                                                                                                                                                                                                                                                                                                                                                                                                                                                                                                                                                                                                                                                                                                                                                                                                                                                                                                                                                                                                                                                                                                                                                                                                                                                                                                                                                                                                                                                                                                                                                                                                                                                                                                                                                                                                                                                                                                                             |
| Description | Injector orifice plate's thickness range:<br>4.02mm∽4.108mm. | Prevent damage to the orifice plates during transportation                                                                                                                                                                                                                                                                                                                                                                                                                                                                                                                                                                                                                                                                                                                                                                                                                                                                                                                                                                                                                                                                                                                                                                                                                                                                                                                                                                                                                                                                                                                                                                                                                                                                                                                                                                                                                                                                                                                                                                                                                                                                     |
| No.         | 5                                                            | 6                                                                                                                                                                                                                                                                                                                                                                                                                                                                                                                                                                                                                                                                                                                                                                                                                                                                                                                                                                                                                                                                                                                                                                                                                                                                                                                                                                                                                                                                                                                                                                                                                                                                                                                                                                                                                                                                                                                                                                                                                                                                                                                              |
| Image       | SHUMATT                                                      | SHUMATT  (PLINZELL  (P |
| Name        | Neutral Injector Orifice Plate's Individual<br>Box           | Orifice Plate's 10pcs Packing Box                                                                                                                                                                                                                                                                                                                                                                                                                                                                                                                                                                                                                                                                                                                                                                                                                                                                                                                                                                                                                                                                                                                                                                                                                                                                                                                                                                                                                                                                                                                                                                                                                                                                                                                                                                                                                                                                                                                                                                                                                                                                                              |
| Description | Prevent damage to the orifice plates during transportation   | Liwei orifice plate's 10PCS plastic box to prevent damage to the orifice plates during transportation                                                                                                                                                                                                                                                                                                                                                                                                                                                                                                                                                                                                                                                                                                                                                                                                                                                                                                                                                                                                                                                                                                                                                                                                                                                                                                                                                                                                                                                                                                                                                                                                                                                                                                                                                                                                                                                                                                                                                                                                                          |