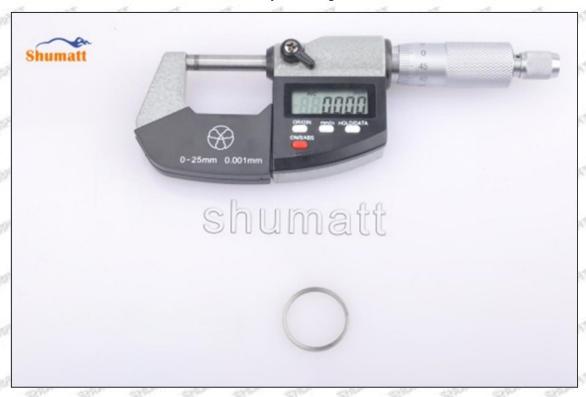

### (2) 095000-8901 Injector Orifice Plate 29# Customized Items

| No.         | 1                                                            | 2                                                                                                                                                                                                                                                                                                                                                                                                                                                                                                                                                                                                                                                                                                                                                                                                                                                                                                                                                                                                                                                                                                                                                                                                                                                                                                                                                                                                                                                                                                                                                                                                                                                                                                                                                                                                                                                                                                                                                                                                                                                                                                                              |
|-------------|--------------------------------------------------------------|--------------------------------------------------------------------------------------------------------------------------------------------------------------------------------------------------------------------------------------------------------------------------------------------------------------------------------------------------------------------------------------------------------------------------------------------------------------------------------------------------------------------------------------------------------------------------------------------------------------------------------------------------------------------------------------------------------------------------------------------------------------------------------------------------------------------------------------------------------------------------------------------------------------------------------------------------------------------------------------------------------------------------------------------------------------------------------------------------------------------------------------------------------------------------------------------------------------------------------------------------------------------------------------------------------------------------------------------------------------------------------------------------------------------------------------------------------------------------------------------------------------------------------------------------------------------------------------------------------------------------------------------------------------------------------------------------------------------------------------------------------------------------------------------------------------------------------------------------------------------------------------------------------------------------------------------------------------------------------------------------------------------------------------------------------------------------------------------------------------------------------|
| lmage       | SHUMATT                                                      | SHUMATT A                                                                                                                                                                                                                                                                                                                                                                                                                                                                                                                                                                                                                                                                                                                                                                                                                                                                                                                                                                                                                                                                                                                                                                                                                                                                                                                                                                                                                                                                                                                                                                                                                                                                                                                                                                                                                                                                                                                                                                                                                                                                                                                      |
| Name        | Injector Orifice Plate's Front Lettering                     | Injector Orifice Plate's Side Lettering                                                                                                                                                                                                                                                                                                                                                                                                                                                                                                                                                                                                                                                                                                                                                                                                                                                                                                                                                                                                                                                                                                                                                                                                                                                                                                                                                                                                                                                                                                                                                                                                                                                                                                                                                                                                                                                                                                                                                                                                                                                                                        |
| Description | Orifice plate part number: 29#                               | THE PART OF THE PARTY                                                                                                                                                                                                                                                                                                                                                                                                                                                                                                                                                                                                                                                                                                                                                                                                                                                                                                                                                                                                                                                                                                                                                                                                                                                                                                                                                                                                                                                                                                                                                                                                                                                                                                                                                                                                                                                                                                                                                                                                                                                                                                          |
| No.         | \$100 \$3 \$100 \$100                                        | STAR STAR STAR 4 STAR STAR STAR                                                                                                                                                                                                                                                                                                                                                                                                                                                                                                                                                                                                                                                                                                                                                                                                                                                                                                                                                                                                                                                                                                                                                                                                                                                                                                                                                                                                                                                                                                                                                                                                                                                                                                                                                                                                                                                                                                                                                                                                                                                                                                |
| Image       | 0-25mm<br>0.001mm                                            | SHUMATT CONTRACTOR OF THE PARTY |
| Name        | Injector Orifice Plate's Thickness                           | 9-Grid Plastic Box                                                                                                                                                                                                                                                                                                                                                                                                                                                                                                                                                                                                                                                                                                                                                                                                                                                                                                                                                                                                                                                                                                                                                                                                                                                                                                                                                                                                                                                                                                                                                                                                                                                                                                                                                                                                                                                                                                                                                                                                                                                                                                             |
| Description | Injector orifice plate's thickness range:<br>4.02mm∽4.108mm. | Prevent damage to the orifice plates during transportation                                                                                                                                                                                                                                                                                                                                                                                                                                                                                                                                                                                                                                                                                                                                                                                                                                                                                                                                                                                                                                                                                                                                                                                                                                                                                                                                                                                                                                                                                                                                                                                                                                                                                                                                                                                                                                                                                                                                                                                                                                                                     |
| No.         | 5                                                            | 6                                                                                                                                                                                                                                                                                                                                                                                                                                                                                                                                                                                                                                                                                                                                                                                                                                                                                                                                                                                                                                                                                                                                                                                                                                                                                                                                                                                                                                                                                                                                                                                                                                                                                                                                                                                                                                                                                                                                                                                                                                                                                                                              |
| Image       | SHUMATT                                                      | SHUMATT  (PLINZELL  (P |
| Name        | Neutral Injector Orifice Plate's Individual<br>Box           | Orifice Plate's 10pcs Packing Box                                                                                                                                                                                                                                                                                                                                                                                                                                                                                                                                                                                                                                                                                                                                                                                                                                                                                                                                                                                                                                                                                                                                                                                                                                                                                                                                                                                                                                                                                                                                                                                                                                                                                                                                                                                                                                                                                                                                                                                                                                                                                              |
| Description | Prevent damage to the orifice plates during transportation   | Liwei orifice plate's 10PCS plastic box to prevent damage to the orifice plates during transportation                                                                                                                                                                                                                                                                                                                                                                                                                                                                                                                                                                                                                                                                                                                                                                                                                                                                                                                                                                                                                                                                                                                                                                                                                                                                                                                                                                                                                                                                                                                                                                                                                                                                                                                                                                                                                                                                                                                                                                                                                          |