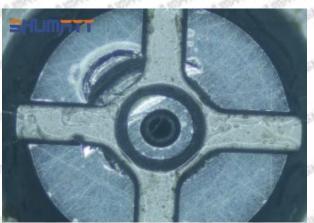

#### (1) 095000-8901 Injector Orifice Plate 29# Testing

All 095000-8901 injector orifice plate 29# parts are subjected to A-hole flow test, Z-hole flow test, precision test, high temperature test, low temperature test, pressure test, leakage test, durability test, and various working condition tests.

#### (2) 095000-8901 Injector Orifice Plate 29# Inspection

The factory inspection of 095000-8901 injector orifice plate 29# is undergone three inspections - full inspection, random inspection, and batch inspection. Different brands of test benches are used to test 095000-8901 injector orifice plate 29# for a total of no less than three times for factory inspection, and