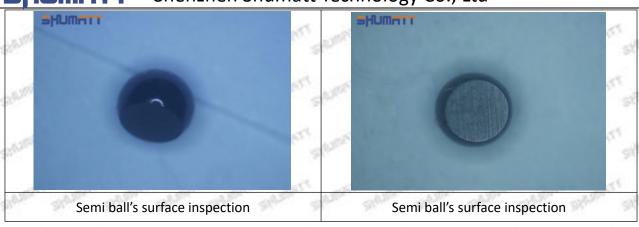

the semi ball to be not tightly sealed, which causes the fuel injection pressure cannot be established, then the fuel injector cannot work normally.

⚠ The wear on orifice plate's surface causes gap to the semi ball, which leads to large volume of oil return, in serious cases, the pressure can not be built up and nozzle will spray oil directly.

The blockage of the oil inlet hole (side hole) will cause small amount of oil return, the blockage of oil inlet side hole will cause the injector cannot build a pressure chamber, as a result, the injector cannot work normally.

(2) Magnified 500 times under the microscope, check the plane position of the semi ball, if there is any scratch, it is recommended to replace it.

Mob/WhatsApp: +86 13410541523 Tel: +8675523215133

Email: ruby@shumatt.com



### 2.2.095000-8901 Injector Orifice Plate 29# Level of Damage Inspection

### (1) Slight Damaged



Mob/WhatsApp: +86 13410541523 Tel: +8675523215133

Email: <u>ruby@shumatt.com</u> Website: <u>www.shumatt.com</u>

### (2) Moderate Damaged



Wear marks on edge



The misalignment of the semi ball causes damage to the orifice plate when installing it



The wear of the middle oil back-flow hole causes gap between semi ball and orifice plate, and causes the orifice plate to be washed out by high-pressure oil

ģģ

/

#### (3) Highly Damaged



Obvious Wear marks on edge



The misalignment of the semi ball causes damage to the orifice plate when installing it

Mob/WhatsApp: +86 13410541523

Email: ruby@shumatt.com

© 2022 Shenzhen Shumatt Technology Co., Ltd

Tel: +8675523215133

# SHUMAT