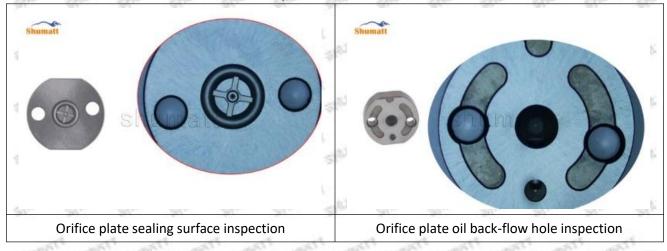

#### (1) 095000-8901 Injector Orifice Plate 29# Testing

All 095000-8901 injector orifice plate 29# parts are subjected to A-hole flow test, Z-hole flow test, precision test, high temperature test, low temperature test, pressure test, leakage test, durability test, and various working condition tests.

#### (2) 095000-8901 Injector Orifice Plate 29# Inspection

The factory inspection of 095000-8901 injector orifice plate 29# is undergone three inspections - full inspection, random inspection, and batch inspection. Different brands of test benches are used to test 095000-8901 injector orifice plate 29# for a total of no less than three times for factory inspection, and