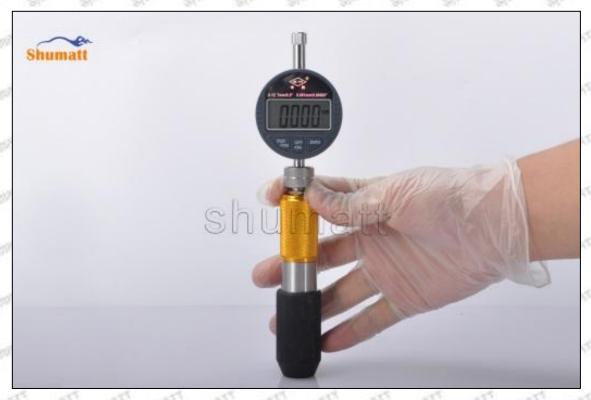

### (2) 095000-8901 Injector Orifice Plate 29# Customized Items

| No.         | 1                                                            | 2                                                                                                                                                                                                                                                                                                                                                                                                                                                                                                                                                                                                                                                                                                                                                                                                                                                                                                                                                                                                                                                                                                                                                                                                                                                                                                                                                                                                                                                                                                                                                                                                                                                                                                                                                                                                                                                                                                                                                                                                                                                                                                                              |
|-------------|--------------------------------------------------------------|--------------------------------------------------------------------------------------------------------------------------------------------------------------------------------------------------------------------------------------------------------------------------------------------------------------------------------------------------------------------------------------------------------------------------------------------------------------------------------------------------------------------------------------------------------------------------------------------------------------------------------------------------------------------------------------------------------------------------------------------------------------------------------------------------------------------------------------------------------------------------------------------------------------------------------------------------------------------------------------------------------------------------------------------------------------------------------------------------------------------------------------------------------------------------------------------------------------------------------------------------------------------------------------------------------------------------------------------------------------------------------------------------------------------------------------------------------------------------------------------------------------------------------------------------------------------------------------------------------------------------------------------------------------------------------------------------------------------------------------------------------------------------------------------------------------------------------------------------------------------------------------------------------------------------------------------------------------------------------------------------------------------------------------------------------------------------------------------------------------------------------|
| lmage       | SHUMATT                                                      | SHUMATT A                                                                                                                                                                                                                                                                                                                                                                                                                                                                                                                                                                                                                                                                                                                                                                                                                                                                                                                                                                                                                                                                                                                                                                                                                                                                                                                                                                                                                                                                                                                                                                                                                                                                                                                                                                                                                                                                                                                                                                                                                                                                                                                      |
| Name        | Injector Orifice Plate's Front Lettering                     | Injector Orifice Plate's Side Lettering                                                                                                                                                                                                                                                                                                                                                                                                                                                                                                                                                                                                                                                                                                                                                                                                                                                                                                                                                                                                                                                                                                                                                                                                                                                                                                                                                                                                                                                                                                                                                                                                                                                                                                                                                                                                                                                                                                                                                                                                                                                                                        |
| Description | Orifice plate part number: 29#                               | THE PART OF THE PARTY                                                                                                                                                                                                                                                                                                                                                                                                                                                                                                                                                                                                                                                                                                                                                                                                                                                                                                                                                                                                                                                                                                                                                                                                                                                                                                                                                                                                                                                                                                                                                                                                                                                                                                                                                                                                                                                                                                                                                                                                                                                                                                          |
| No.         | \$100 \$3 \$100 \$100                                        | STAR STAR STAR 4 STAR STAR STAR                                                                                                                                                                                                                                                                                                                                                                                                                                                                                                                                                                                                                                                                                                                                                                                                                                                                                                                                                                                                                                                                                                                                                                                                                                                                                                                                                                                                                                                                                                                                                                                                                                                                                                                                                                                                                                                                                                                                                                                                                                                                                                |
| Image       | 0-25mm<br>0.001mm                                            | SHUMATT CONTRACTOR OF THE PARTY |
| Name        | Injector Orifice Plate's Thickness                           | 9-Grid Plastic Box                                                                                                                                                                                                                                                                                                                                                                                                                                                                                                                                                                                                                                                                                                                                                                                                                                                                                                                                                                                                                                                                                                                                                                                                                                                                                                                                                                                                                                                                                                                                                                                                                                                                                                                                                                                                                                                                                                                                                                                                                                                                                                             |
| Description | Injector orifice plate's thickness range:<br>4.02mm∽4.108mm. | Prevent damage to the orifice plates during transportation                                                                                                                                                                                                                                                                                                                                                                                                                                                                                                                                                                                                                                                                                                                                                                                                                                                                                                                                                                                                                                                                                                                                                                                                                                                                                                                                                                                                                                                                                                                                                                                                                                                                                                                                                                                                                                                                                                                                                                                                                                                                     |
| No.         | 5                                                            | 6                                                                                                                                                                                                                                                                                                                                                                                                                                                                                                                                                                                                                                                                                                                                                                                                                                                                                                                                                                                                                                                                                                                                                                                                                                                                                                                                                                                                                                                                                                                                                                                                                                                                                                                                                                                                                                                                                                                                                                                                                                                                                                                              |
| Image       | SHUMATT                                                      | SHUMATT  (PLINZELL  (P |
| Name        | Neutral Injector Orifice Plate's Individual<br>Box           | Orifice Plate's 10pcs Packing Box                                                                                                                                                                                                                                                                                                                                                                                                                                                                                                                                                                                                                                                                                                                                                                                                                                                                                                                                                                                                                                                                                                                                                                                                                                                                                                                                                                                                                                                                                                                                                                                                                                                                                                                                                                                                                                                                                                                                                                                                                                                                                              |
| Description | Prevent damage to the orifice plates during transportation   | Liwei orifice plate's 10PCS plastic box to prevent damage to the orifice plates during transportation                                                                                                                                                                                                                                                                                                                                                                                                                                                                                                                                                                                                                                                                                                                                                                                                                                                                                                                                                                                                                                                                                                                                                                                                                                                                                                                                                                                                                                                                                                                                                                                                                                                                                                                                                                                                                                                                                                                                                                                                                          |