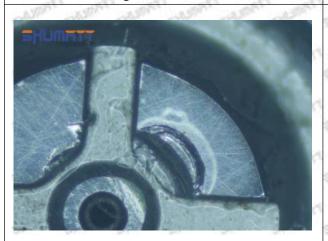

#### (1) 095000-8901 Injector Orifice Plate 29# Testing

All 095000-8901 injector orifice plate 29# parts are subjected to A-hole flow test, Z-hole flow test, precision test, high temperature test, low temperature test, pressure test, leakage test, durability test, and various working condition tests.

#### (2) 095000-8901 Injector Orifice Plate 29# Inspection

The factory inspection of 095000-8901 injector orifice plate 29# is undergone three inspections - full inspection, random inspection, and batch inspection. Different brands of test benches are used to test 095000-8901 injector orifice plate 29# for a total of no less than three times for factory inspection, and