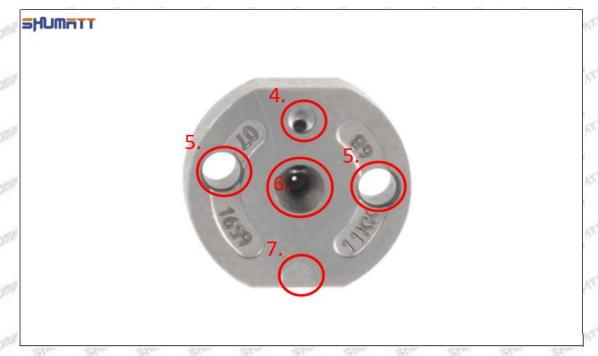

#### 1.2. 095000-8901 Injector Orifice Plate 29# Common Part Number

#### (2) 095000-8901 Injector Orifice Plate 29# Part Number Common Writing

29#, 19, 295040-6680, 2950406680, 2950406680