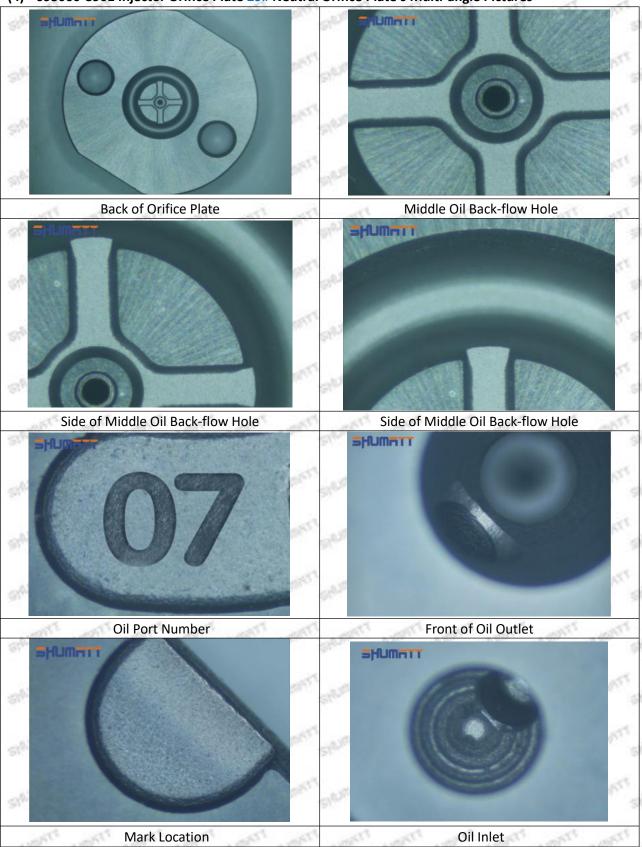

### (2) 095000-8901 Injector Orifice Plate 29# Customized Items

| No.         | 1                                                            | 2                                                                                                                                                                                                                                                                                                                                                                                                                                                                                                                                                                                                                                                                                                                                                                                                                                                                                                                                                                                                                                                                                                                                                                                                                                                                                                                                                                                                                                                                                                                                                                                                                                                                                                                                                                                                                                                                                                                                                                                                                                                                                                                              |
|-------------|--------------------------------------------------------------|--------------------------------------------------------------------------------------------------------------------------------------------------------------------------------------------------------------------------------------------------------------------------------------------------------------------------------------------------------------------------------------------------------------------------------------------------------------------------------------------------------------------------------------------------------------------------------------------------------------------------------------------------------------------------------------------------------------------------------------------------------------------------------------------------------------------------------------------------------------------------------------------------------------------------------------------------------------------------------------------------------------------------------------------------------------------------------------------------------------------------------------------------------------------------------------------------------------------------------------------------------------------------------------------------------------------------------------------------------------------------------------------------------------------------------------------------------------------------------------------------------------------------------------------------------------------------------------------------------------------------------------------------------------------------------------------------------------------------------------------------------------------------------------------------------------------------------------------------------------------------------------------------------------------------------------------------------------------------------------------------------------------------------------------------------------------------------------------------------------------------------|
| lmage       | SHUMATT                                                      | SHUMATT A                                                                                                                                                                                                                                                                                                                                                                                                                                                                                                                                                                                                                                                                                                                                                                                                                                                                                                                                                                                                                                                                                                                                                                                                                                                                                                                                                                                                                                                                                                                                                                                                                                                                                                                                                                                                                                                                                                                                                                                                                                                                                                                      |
| Name        | Injector Orifice Plate's Front Lettering                     | Injector Orifice Plate's Side Lettering                                                                                                                                                                                                                                                                                                                                                                                                                                                                                                                                                                                                                                                                                                                                                                                                                                                                                                                                                                                                                                                                                                                                                                                                                                                                                                                                                                                                                                                                                                                                                                                                                                                                                                                                                                                                                                                                                                                                                                                                                                                                                        |
| Description | Orifice plate part number: 29#                               | THE PART OF THE PARTY                                                                                                                                                                                                                                                                                                                                                                                                                                                                                                                                                                                                                                                                                                                                                                                                                                                                                                                                                                                                                                                                                                                                                                                                                                                                                                                                                                                                                                                                                                                                                                                                                                                                                                                                                                                                                                                                                                                                                                                                                                                                                                          |
| No.         | \$100 \$3 \$100 \$100                                        | STAR STAR STAR 4 STAR STAR STAR                                                                                                                                                                                                                                                                                                                                                                                                                                                                                                                                                                                                                                                                                                                                                                                                                                                                                                                                                                                                                                                                                                                                                                                                                                                                                                                                                                                                                                                                                                                                                                                                                                                                                                                                                                                                                                                                                                                                                                                                                                                                                                |
| Image       | 0-25mm<br>0.001mm                                            | SHUMATT CONTRACTOR OF THE PARTY |
| Name        | Injector Orifice Plate's Thickness                           | 9-Grid Plastic Box                                                                                                                                                                                                                                                                                                                                                                                                                                                                                                                                                                                                                                                                                                                                                                                                                                                                                                                                                                                                                                                                                                                                                                                                                                                                                                                                                                                                                                                                                                                                                                                                                                                                                                                                                                                                                                                                                                                                                                                                                                                                                                             |
| Description | Injector orifice plate's thickness range:<br>4.02mm∽4.108mm. | Prevent damage to the orifice plates during transportation                                                                                                                                                                                                                                                                                                                                                                                                                                                                                                                                                                                                                                                                                                                                                                                                                                                                                                                                                                                                                                                                                                                                                                                                                                                                                                                                                                                                                                                                                                                                                                                                                                                                                                                                                                                                                                                                                                                                                                                                                                                                     |
| No.         | 5                                                            | 6                                                                                                                                                                                                                                                                                                                                                                                                                                                                                                                                                                                                                                                                                                                                                                                                                                                                                                                                                                                                                                                                                                                                                                                                                                                                                                                                                                                                                                                                                                                                                                                                                                                                                                                                                                                                                                                                                                                                                                                                                                                                                                                              |
| Image       | SHUMATT                                                      | SHUMATT  (PLINZELL  (P |
| Name        | Neutral Injector Orifice Plate's Individual<br>Box           | Orifice Plate's 10pcs Packing Box                                                                                                                                                                                                                                                                                                                                                                                                                                                                                                                                                                                                                                                                                                                                                                                                                                                                                                                                                                                                                                                                                                                                                                                                                                                                                                                                                                                                                                                                                                                                                                                                                                                                                                                                                                                                                                                                                                                                                                                                                                                                                              |
| Description | Prevent damage to the orifice plates during transportation   | Liwei orifice plate's 10PCS plastic box to prevent damage to the orifice plates during transportation                                                                                                                                                                                                                                                                                                                                                                                                                                                                                                                                                                                                                                                                                                                                                                                                                                                                                                                                                                                                                                                                                                                                                                                                                                                                                                                                                                                                                                                                                                                                                                                                                                                                                                                                                                                                                                                                                                                                                                                                                          |