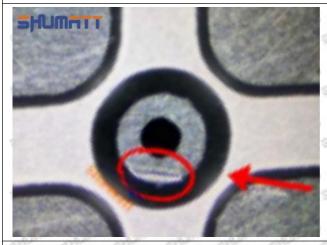

Injector Orifice Plate 29# Manufacturer

Manufacturer: Shenzhen Shumatt Technology Co., Ltd

#### 2. 095000-8901 Injector Orifice Plate 29# Technical Support

#### 2.1.095000-8901 Injector Orifice Plate 29# Inspection and Semi Ball Inspection

(1) Magnify 500 times under the microscope to check whether there is indentation on the sealing surface and the oil outlet hole of the orifice plate, check whether there is wear, scratch, damage, rust, depression, semicircle in the center hole of the orifice plate.



Mob/WhatsApp: +86 13410541523 Tel: +8675523215133

Email: <u>ruby@shumatt.com</u> Website: <u>www.shumatt.com</u>

# SHUMATT

# Shenzhen Shumatt Technology Co., Ltd



Orifice plate center deviation inspection



There is indentation on the side, the orifice plate needs to be replaced



There is indentation in the middle oil back-flow hole, the orifice plate needs to be replaced



The middle oil back-flow hole is semicircular, the orifice plate needs to be replaced

Website: www.shumatt.com

⚠ The blockage of the oil back-flow hole will cause small volume of the oil return, and the oil will not be injected.

⚠ When oil back-flow hole becomes larger, it causes the semi ball to be not tightly sealed, which causes the fuel injection pressure cannot be established, then the fuel injector cannot work normally.

⚠ The wear on orifice plate's surface causes gap to the semi ball, which leads to large volume of oil return, in serious cases, the pressure can not be built up and nozzle will spray oil directly.

The blockage of the oil inlet hole (side hole) will cause small amoun