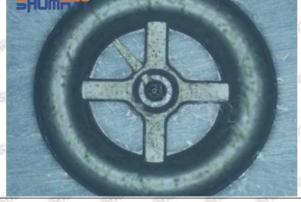

age of the oil inlet hole (side hole) will cause small amount of oil return, the blockage of oil inlet side hole will cause the injector cannot build a pressure chamber, as a result, the injector cannot work normally.

(2) Magnified 500 times under the microscope, check the plane position of the semi ball, if there is any scratch, it is recommended to replace it.

Mob/WhatsApp: +86 13410541523 Tel: +8675523215133

Email: ruby@shumatt.com



### 2.2.095000-8901 Injector Orifice Plate 29# Level of Damage Inspection

### (1) Slight Damaged



Mob/WhatsApp: +86 13410541523 Tel: +8675523215133

Email: <u>ruby@shumatt.com</u> Website: <u>www.shumatt.com</u>

### (2) Moderate Damaged



Wear marks on edge



The misalignment of the semi ball causes damage to the orifice plate when installing it



The wear of the middle oil back-flow hole causes gap between semi ball and orifice plate, and causes the orifice plate to be washed out by high-pressure oil

ģģ

/

#### (3) Highly Damaged



Obvious Wear marks on edge



The misalignment of the semi ball causes damage to the orifice plate when installing it

Mob/WhatsApp: +86 13410541523

Email: ruby@shumatt.com

© 2022 Shenzhen Shumatt Technology Co., Ltd

Tel: +8675523215133

# SHUMATT

# Shenzhen Shumatt Technology Co., Ltd



The wear of the middle oil back-flow hole causes gap between semi ball and orifice plate, and causes the orifice plate to be washed out by high-pressure oil

/

### (4) More Pictures of Orifice Plate's Damage Details



The misalignment of the semi ball



Marks of the misalignment of the semi ball



The inden