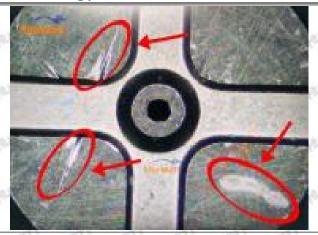

specified in the vehicle engine maintenance manual.

#### 1.11.095000-8901 Injector Orifice Plate 29# Manufacturer

Manufacturer: Shenzhen Shumatt Technology Co., Ltd

#### 2. 095000-8901 Injector Orifice Plate 29# Technical Support

#### 2.1.095000-8901 Injector Orifice Plate 29# Inspection and Semi Ball Inspection

(1) Magnify 500 times under the microscope to check whether there is indentation on the sealing surface and the oil outlet hole of the orifice plate, check whether there is wear, scratch, damage, rust, depression, semicircle in the center hole of the orifice plate.



Mob/WhatsApp: +86 13410541523 Tel: +8675523215133

Email: <u>ruby@shumatt.com</u> Website: <u>www.shumatt.com</u>

# SHUMATT

# Shenzhen Shumatt Technology Co., Ltd



Orifice plate center deviation inspection



There is indentation on the side, the orifice plate needs to be replaced



There is indentation in the middle oil back-flow hole, the orifice plate needs to be replaced



The middle oil back-flow hole is semicircular, the orifice plate needs to be replaced

Website: www.shumatt.com

⚠ The blockage of the oil back-flow hole will cause small volume of the oil return, and the oil will not be injected.

⚠ When oil back-flow hole becomes larger, it causes the semi ball to be not tightly sealed, which causes the fuel injection pressure cannot be established, then the fuel injector cannot work normally.

⚠ The wear on orifice plate's surface causes gap to the semi ball, which leads to large volume of oil return, in serious cases, the pressure can not be built up and nozzle will spray oil dire