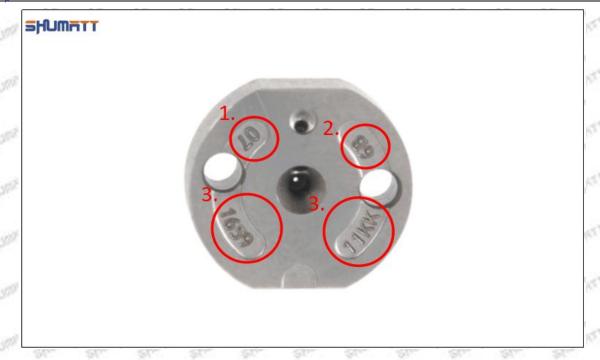

#### 1.2. 095000-8901 Injector Orifice Plate 29# Common Part Number

#### (2) 095000-8901 Injector Orifice Plate 29# Part Number Common Writing

29#, 19, 295040-6680, 2950406680, 2950406680