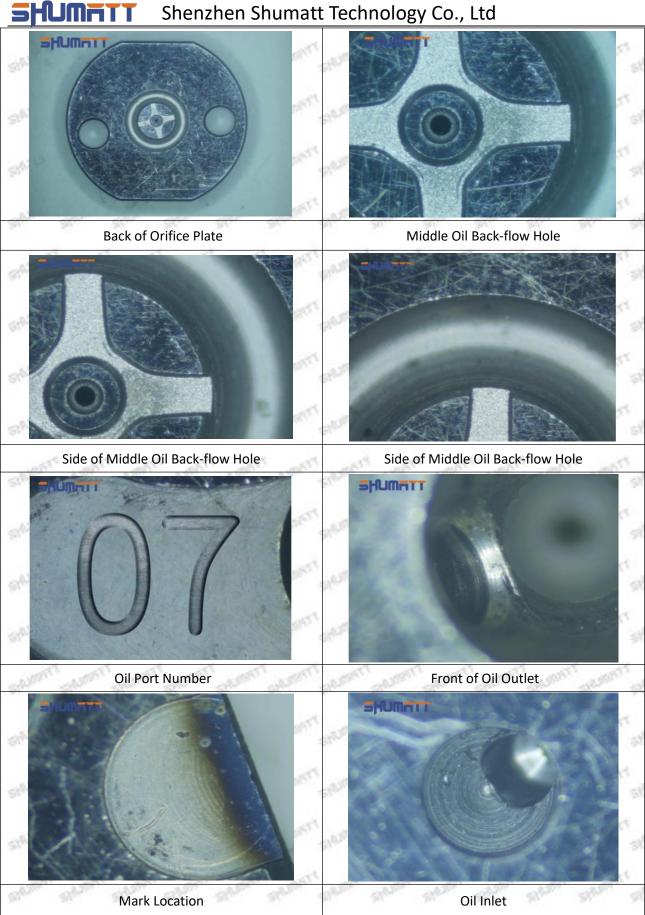

### (2) 095000-8901 Injector Orifice Plate 29# Customized Items

| No.         | 1                                                            | 2                                                                                                                                                                                                                                                                                                                                                                                                                                                                                                                                                                                                                                                                                                                                                                                                                                                                                                                                                                                                                                                                                                                                                                                                                                                                                                                                                                                                                                                                                                                                                                                                                                                                                                                                                                                                                                                                                                                                                                                                                                                                                                                              |
|-------------|--------------------------------------------------------------|--------------------------------------------------------------------------------------------------------------------------------------------------------------------------------------------------------------------------------------------------------------------------------------------------------------------------------------------------------------------------------------------------------------------------------------------------------------------------------------------------------------------------------------------------------------------------------------------------------------------------------------------------------------------------------------------------------------------------------------------------------------------------------------------------------------------------------------------------------------------------------------------------------------------------------------------------------------------------------------------------------------------------------------------------------------------------------------------------------------------------------------------------------------------------------------------------------------------------------------------------------------------------------------------------------------------------------------------------------------------------------------------------------------------------------------------------------------------------------------------------------------------------------------------------------------------------------------------------------------------------------------------------------------------------------------------------------------------------------------------------------------------------------------------------------------------------------------------------------------------------------------------------------------------------------------------------------------------------------------------------------------------------------------------------------------------------------------------------------------------------------|
| lmage       | SHUMATT                                                      | SHUMATT A                                                                                                                                                                                                                                                                                                                                                                                                                                                                                                                                                                                                                                                                                                                                                                                                                                                                                                                                                                                                                                                                                                                                                                                                                                                                                                                                                                                                                                                                                                                                                                                                                                                                                                                                                                                                                                                                                                                                                                                                                                                                                                                      |
| Name        | Injector Orifice Plate's Front Lettering                     | Injector Orifice Plate's Side Lettering                                                                                                                                                                                                                                                                                                                                                                                                                                                                                                                                                                                                                                                                                                                                                                                                                                                                                                                                                                                                                                                                                                                                                                                                                                                                                                                                                                                                                                                                                                                                                                                                                                                                                                                                                                                                                                                                                                                                                                                                                                                                                        |
| Description | Orifice plate part number: 29#                               | THE PART OF THE PARTY                                                                                                                                                                                                                                                                                                                                                                                                                                                                                                                                                                                                                                                                                                                                                                                                                                                                                                                                                                                                                                                                                                                                                                                                                                                                                                                                                                                                                                                                                                                                                                                                                                                                                                                                                                                                                                                                                                                                                                                                                                                                                                          |
| No.         | \$100 \$3 \$100 \$100                                        | STAR STAR STAR 4 STAR STAR STAR                                                                                                                                                                                                                                                                                                                                                                                                                                                                                                                                                                                                                                                                                                                                                                                                                                                                                                                                                                                                                                                                                                                                                                                                                                                                                                                                                                                                                                                                                                                                                                                                                                                                                                                                                                                                                                                                                                                                                                                                                                                                                                |
| Image       | 0-25mm<br>0.001mm                                            | SHUMATT CONTRACTOR OF THE PARTY |
| Name        | Injector Orifice Plate's Thickness                           | 9-Grid Plastic Box                                                                                                                                                                                                                                                                                                                                                                                                                                                                                                                                                                                                                                                                                                                                                                                                                                                                                                                                                                                                                                                                                                                                                                                                                                                                                                                                                                                                                                                                                                                                                                                                                                                                                                                                                                                                                                                                                                                                                                                                                                                                                                             |
| Description | Injector orifice plate's thickness range:<br>4.02mm∽4.108mm. | Prevent damage to the orifice plates during transportation                                                                                                                                                                                                                                                                                                                                                                                                                                                                                                                                                                                                                                                                                                                                                                                                                                                                                                                                                                                                                                                                                                                                                                                                                                                                                                                                                                                                                                                                                                                                                                                                                                                                                                                                                                                                                                                                                                                                                                                                                                                                     |
| No.         | 5                                                            | 6                                                                                                                                                                                                                                                                                                                                                                                                                                                                                                                                                                                                                                                                                                                                                                                                                                                                                                                                                                                                                                                                                                                                                                                                                                                                                                                                                                                                                                                                                                                                                                                                                                                                                                                                                                                                                                                                                                                                                                                                                                                                                                                              |
| Image       | SHUMATT                                                      | SHUMATT  (PLINZELL  (P |
| Name        | Neutral Injector Orifice Plate's Individual<br>Box           | Orifice Plate's 10pcs Packing Box                                                                                                                                                                                                                                                                                                                                                                                                                                                                                                                                                                                                                                                                                                                                                                                                                                                                                                                                                                                                                                                                                                                                                                                                                                                                                                                                                                                                                                                                                                                                                                                                                                                                                                                                                                                                                                                                                                                                                                                                                                                                                              |
| Description | Prevent damage to the orifice plates during transportation   | Liwei orifice plate's 10PCS plastic box to prevent damage to the orifice plates during transportation                                                                                                                                                                                                                                                                                                                                                                                                                                                                                                                                                                                                                                                                                                                                                                                                                                                                                                                                                                                                                                                                                                                                                                                                                                                                                                                                                                                                                                                                                                                                                                                                                                                                                                                                                                                                                                                                                                                                                                                                                          |