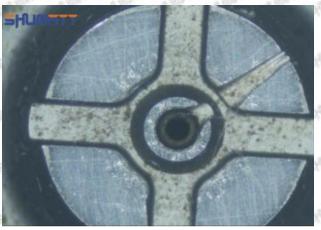

#### (1) 095000-8901 Injector Orifice Plate 29# Testing

All 095000-8901 injector orifice plate 29# parts are subjected to A-hole flow test, Z-hole flow test, precision test, high temperature test, low temperature test, pressure test, leakage test, durability test, and various working condition tests.

#### (2) 095000-8901 Injector Orifice Plate 29# Inspection

The factory inspection of 095000-8901 injector orifice plate 29# is undergone three inspections - full inspection, random inspection, and batch inspection. Different brands of test benches are used to test 095000-8901 injector orifice plate 29# for a total of no less than three times for factory inspection, and