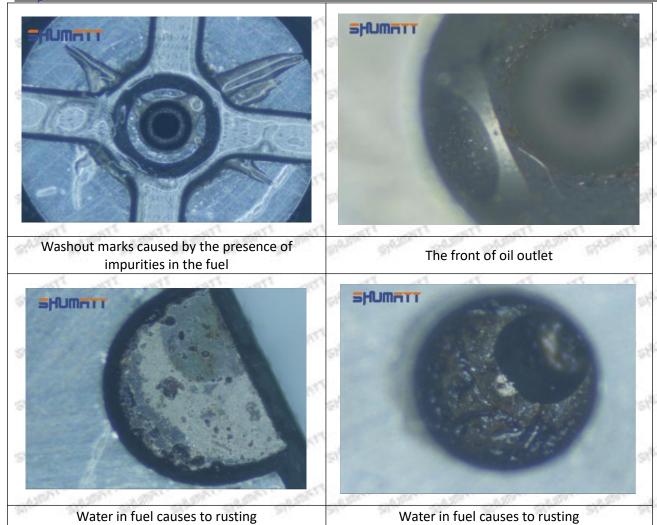

#### (1) 095000-8901 Injector Orifice Plate 29# Testing

All 095000-8901 injector orifice plate 29# parts are subjected to A-hole flow test, Z-hole flow test, precision test, high temperature test, low temperature test, pressure test, leakage test, durability test, and various working condition tests.

#### (2) 095000-8901 Injector Orifice Plate 29# Inspection

The factory inspection of 095000-8901 injector orifice plate 29# is undergone three inspections - full inspection, random inspection, and batch inspection. Different brands of test benches are used to test 095000-8901 injector orifice plate 29# for a total of no less than three times for factory inspection, and