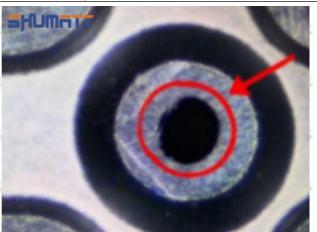

2. 095000-8901 Injector Orifice Plate 29# Technical Support

#### 2.1.095000-8901 Injector Orifice Plate 29# Inspection and Semi Ball Inspection

(1) Magnify 500 times under the microscope to check whether there is indentation on the sealing surface and the oil outlet hole of the orifice plate, check whether there is wear, scratch, damage, rust, depression, semicircle in the center hole of the orifice plate.



Mob/WhatsApp: +86 13410541523 Tel: +8675523215133

Email: <u>ruby@shumatt.com</u> Website: <u>www.shumatt.com</u>

# SHUMATT

# Shenzhen Shumatt Technology Co., Ltd



Orifice plate center deviation inspection



There is indentation on the side, the orifice plate needs to be replaced



There is indentation in the middle oil back-flow hole, the orifice plate needs to be replaced



The middle oil back-flow hole is semicircular, the orifice plate needs to be replaced

Website: www.shumatt.com

⚠ The blockage of the oil back-flow hole will cause small volume of the oil return, and the oil will not be injected.

⚠ When oil back-flow hole becomes larger, it causes the semi ball to be not tightly sealed, which causes the fuel injection pressure cannot be established, then the fuel injector cannot work normally.

⚠ The wear on orifice plate's surface causes gap to the semi ball, which leads to large volume of oil return, in serious cases, the pressure can not be built up and nozzle will spray oil directly.

The blockage of the oil inlet hole (side hole) will cause small amount of oil return, the blockage of oil inlet side hole will cause the injector cannot build a press