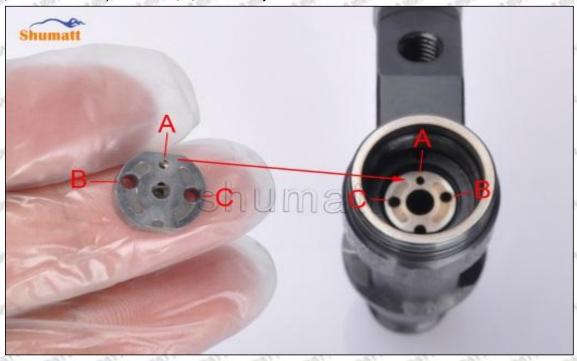

### (2) 095000-8901 Injector Orifice Plate 29# Customized Items

| No.         | 1                                                            | 2                                                                                                                                                                                                                                                                                                                                                                                                                                                                                                                                                                                                                                                                                                                                                                                                                                                                                                                                                                                                                                                                                                                                                                                                                                                                                                                                                                                                                                                                                                                                                                                                                                                                                                                                                                                                                                                                                                                                                                                                                                                                                                                              |
|-------------|--------------------------------------------------------------|--------------------------------------------------------------------------------------------------------------------------------------------------------------------------------------------------------------------------------------------------------------------------------------------------------------------------------------------------------------------------------------------------------------------------------------------------------------------------------------------------------------------------------------------------------------------------------------------------------------------------------------------------------------------------------------------------------------------------------------------------------------------------------------------------------------------------------------------------------------------------------------------------------------------------------------------------------------------------------------------------------------------------------------------------------------------------------------------------------------------------------------------------------------------------------------------------------------------------------------------------------------------------------------------------------------------------------------------------------------------------------------------------------------------------------------------------------------------------------------------------------------------------------------------------------------------------------------------------------------------------------------------------------------------------------------------------------------------------------------------------------------------------------------------------------------------------------------------------------------------------------------------------------------------------------------------------------------------------------------------------------------------------------------------------------------------------------------------------------------------------------|
| lmage       | SHUMATT                                                      | SHUMATT A                                                                                                                                                                                                                                                                                                                                                                                                                                                                                                                                                                                                                                                                                                                                                                                                                                                                                                                                                                                                                                                                                                                                                                                                                                                                                                                                                                                                                                                                                                                                                                                                                                                                                                                                                                                                                                                                                                                                                                                                                                                                                                                      |
| Name        | Injector Orifice Plate's Front Lettering                     | Injector Orifice Plate's Side Lettering                                                                                                                                                                                                                                                                                                                                                                                                                                                                                                                                                                                                                                                                                                                                                                                                                                                                                                                                                                                                                                                                                                                                                                                                                                                                                                                                                                                                                                                                                                                                                                                                                                                                                                                                                                                                                                                                                                                                                                                                                                                                                        |
| Description | Orifice plate part number: 29#                               | THE PART OF THE PARTY                                                                                                                                                                                                                                                                                                                                                                                                                                                                                                                                                                                                                                                                                                                                                                                                                                                                                                                                                                                                                                                                                                                                                                                                                                                                                                                                                                                                                                                                                                                                                                                                                                                                                                                                                                                                                                                                                                                                                                                                                                                                                                          |
| No.         | \$100 \$3 \$100 \$100                                        | STAR STAR STAR 4 STAR STAR STAR                                                                                                                                                                                                                                                                                                                                                                                                                                                                                                                                                                                                                                                                                                                                                                                                                                                                                                                                                                                                                                                                                                                                                                                                                                                                                                                                                                                                                                                                                                                                                                                                                                                                                                                                                                                                                                                                                                                                                                                                                                                                                                |
| Image       | 0-25mm<br>0.001mm                                            | SHUMATT CONTRACTOR OF THE PARTY |
| Name        | Injector Orifice Plate's Thickness                           | 9-Grid Plastic Box                                                                                                                                                                                                                                                                                                                                                                                                                                                                                                                                                                                                                                                                                                                                                                                                                                                                                                                                                                                                                                                                                                                                                                                                                                                                                                                                                                                                                                                                                                                                                                                                                                                                                                                                                                                                                                                                                                                                                                                                                                                                                                             |
| Description | Injector orifice plate's thickness range:<br>4.02mm∽4.108mm. | Prevent damage to the orifice plates during transportation                                                                                                                                                                                                                                                                                                                                                                                                                                                                                                                                                                                                                                                                                                                                                                                                                                                                                                                                                                                                                                                                                                                                                                                                                                                                                                                                                                                                                                                                                                                                                                                                                                                                                                                                                                                                                                                                                                                                                                                                                                                                     |
| No.         | 5                                                            | 6                                                                                                                                                                                                                                                                                                                                                                                                                                                                                                                                                                                                                                                                                                                                                                                                                                                                                                                                                                                                                                                                                                                                                                                                                                                                                                                                                                                                                                                                                                                                                                                                                                                                                                                                                                                                                                                                                                                                                                                                                                                                                                                              |
| Image       | SHUMATT                                                      | SHUMATT  (PLINZELL  (P |
| Name        | Neutral Injector Orifice Plate's Individual<br>Box           | Orifice Plate's 10pcs Packing Box                                                                                                                                                                                                                                                                                                                                                                                                                                                                                                                                                                                                                                                                                                                                                                                                                                                                                                                                                                                                                                                                                                                                                                                                                                                                                                                                                                                                                                                                                                                                                                                                                                                                                                                                                                                                                                                                                                                                                                                                                                                                                              |
| Description | Prevent damage to the orifice plates during transportation   | Liwei orifice plate's 10PCS plastic box to prevent damage to the orifice plates during transportation                                                                                                                                                                                                                                                                                                                                                                                                                                                                                                                                                                                                                                                                                                                                                                                                                                                                                                                                                                                                                                                                                                                                                                                                                                                                                                                                                                                                                                                                                                                                                                                                                                                                                                                                                                                                                                                                                                                                                                                                                          |