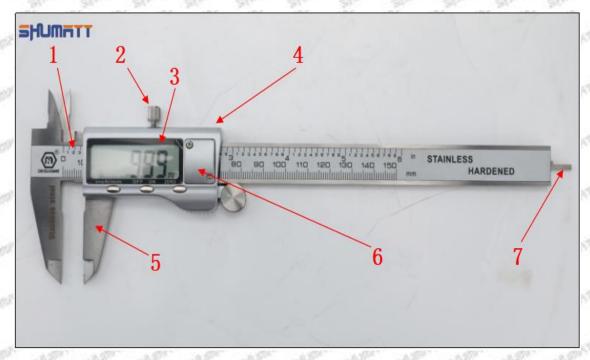

### (2) 095000-8901 Injector Orifice Plate 29# Customized Items

| No.         | 1                                                            | 2                                                                                                                                                                                                                                                                                                                                                                                                                                                                                                                                                                                                                                                                                                                                                                                                                                                                                                                                                                                                                                                                                                                                                                                                                                                                                                                                                                                                                                                                                                                                                                                                                                                                                                                                                                                                                                                                                                                                                                                                                                                                                                                              |
|-------------|--------------------------------------------------------------|--------------------------------------------------------------------------------------------------------------------------------------------------------------------------------------------------------------------------------------------------------------------------------------------------------------------------------------------------------------------------------------------------------------------------------------------------------------------------------------------------------------------------------------------------------------------------------------------------------------------------------------------------------------------------------------------------------------------------------------------------------------------------------------------------------------------------------------------------------------------------------------------------------------------------------------------------------------------------------------------------------------------------------------------------------------------------------------------------------------------------------------------------------------------------------------------------------------------------------------------------------------------------------------------------------------------------------------------------------------------------------------------------------------------------------------------------------------------------------------------------------------------------------------------------------------------------------------------------------------------------------------------------------------------------------------------------------------------------------------------------------------------------------------------------------------------------------------------------------------------------------------------------------------------------------------------------------------------------------------------------------------------------------------------------------------------------------------------------------------------------------|
| lmage       | SHUMATT                                                      | SHUMATT A                                                                                                                                                                                                                                                                                                                                                                                                                                                                                                                                                                                                                                                                                                                                                                                                                                                                                                                                                                                                                                                                                                                                                                                                                                                                                                                                                                                                                                                                                                                                                                                                                                                                                                                                                                                                                                                                                                                                                                                                                                                                                                                      |
| Name        | Injector Orifice Plate's Front Lettering                     | Injector Orifice Plate's Side Lettering                                                                                                                                                                                                                                                                                                                                                                                                                                                                                                                                                                                                                                                                                                                                                                                                                                                                                                                                                                                                                                                                                                                                                                                                                                                                                                                                                                                                                                                                                                                                                                                                                                                                                                                                                                                                                                                                                                                                                                                                                                                                                        |
| Description | Orifice plate part number: 29#                               | THE PART OF THE PARTY                                                                                                                                                                                                                                                                                                                                                                                                                                                                                                                                                                                                                                                                                                                                                                                                                                                                                                                                                                                                                                                                                                                                                                                                                                                                                                                                                                                                                                                                                                                                                                                                                                                                                                                                                                                                                                                                                                                                                                                                                                                                                                          |
| No.         | \$100 \$3 \$100 \$100                                        | STAR STAR STAR 4 STAR STAR STAR                                                                                                                                                                                                                                                                                                                                                                                                                                                                                                                                                                                                                                                                                                                                                                                                                                                                                                                                                                                                                                                                                                                                                                                                                                                                                                                                                                                                                                                                                                                                                                                                                                                                                                                                                                                                                                                                                                                                                                                                                                                                                                |
| Image       | 0-25mm<br>0.001mm                                            | SHUMATT CONTRACTOR OF THE PARTY |
| Name        | Injector Orifice Plate's Thickness                           | 9-Grid Plastic Box                                                                                                                                                                                                                                                                                                                                                                                                                                                                                                                                                                                                                                                                                                                                                                                                                                                                                                                                                                                                                                                                                                                                                                                                                                                                                                                                                                                                                                                                                                                                                                                                                                                                                                                                                                                                                                                                                                                                                                                                                                                                                                             |
| Description | Injector orifice plate's thickness range:<br>4.02mm∽4.108mm. | Prevent damage to the orifice plates during transportation                                                                                                                                                                                                                                                                                                                                                                                                                                                                                                                                                                                                                                                                                                                                                                                                                                                                                                                                                                                                                                                                                                                                                                                                                                                                                                                                                                                                                                                                                                                                                                                                                                                                                                                                                                                                                                                                                                                                                                                                                                                                     |
| No.         | 5                                                            | 6                                                                                                                                                                                                                                                                                                                                                                                                                                                                                                                                                                                                                                                                                                                                                                                                                                                                                                                                                                                                                                                                                                                                                                                                                                                                                                                                                                                                                                                                                                                                                                                                                                                                                                                                                                                                                                                                                                                                                                                                                                                                                                                              |
| Image       | SHUMATT                                                      | SHUMATT  (PLINZELL  (P |
| Name        | Neutral Injector Orifice Plate's Individual<br>Box           | Orifice Plate's 10pcs Packing Box                                                                                                                                                                                                                                                                                                                                                                                                                                                                                                                                                                                                                                                                                                                                                                                                                                                                                                                                                                                                                                                                                                                                                                                                                                                                                                                                                                                                                                                                                                                                                                                                                                                                                                                                                                                                                                                                                                                                                                                                                                                                                              |
| Description | Prevent damage to the orifice plates during transportation   | Liwei orifice plate's 10PCS plastic box to prevent damage to the orifice plates during transportation                                                                                                                                                                                                                                                                                                                                                                                                                                                                                                                                                                                                                                                                                                                                                                                                                                                                                                                                                                                                                                                                                                                                                                                                                                                                                                                                                                                                                                                                                                                                                                                                                                                                                                                                                                                                                                                                                                                                                                                                                          |