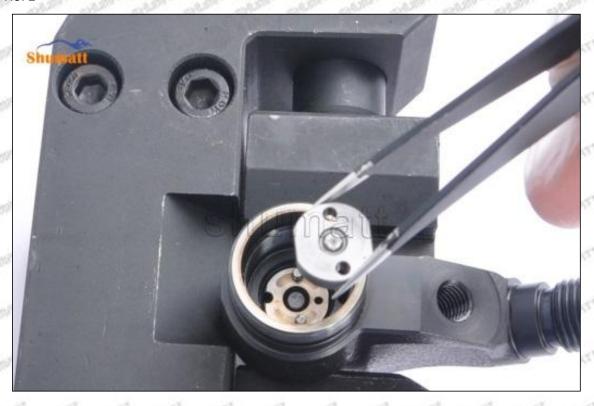

### (2) 095000-8901 Injector Orifice Plate 29# Customized Items

| No.         | 1                                                            | 2                                                                                                                                                                                                                                                                                                                                                                                                                                                                                                                                                                                                                                                                                                                                                                                                                                                                                                                                                                                                                                                                                                                                                                                                                                                                                                                                                                                                                                                                                                                                                                                                                                                                                                                                                                                                                                                                                                                                                                                                                                                                                                                              |
|-------------|--------------------------------------------------------------|--------------------------------------------------------------------------------------------------------------------------------------------------------------------------------------------------------------------------------------------------------------------------------------------------------------------------------------------------------------------------------------------------------------------------------------------------------------------------------------------------------------------------------------------------------------------------------------------------------------------------------------------------------------------------------------------------------------------------------------------------------------------------------------------------------------------------------------------------------------------------------------------------------------------------------------------------------------------------------------------------------------------------------------------------------------------------------------------------------------------------------------------------------------------------------------------------------------------------------------------------------------------------------------------------------------------------------------------------------------------------------------------------------------------------------------------------------------------------------------------------------------------------------------------------------------------------------------------------------------------------------------------------------------------------------------------------------------------------------------------------------------------------------------------------------------------------------------------------------------------------------------------------------------------------------------------------------------------------------------------------------------------------------------------------------------------------------------------------------------------------------|
| lmage       | SHUMATT                                                      | SHUMATT A                                                                                                                                                                                                                                                                                                                                                                                                                                                                                                                                                                                                                                                                                                                                                                                                                                                                                                                                                                                                                                                                                                                                                                                                                                                                                                                                                                                                                                                                                                                                                                                                                                                                                                                                                                                                                                                                                                                                                                                                                                                                                                                      |
| Name        | Injector Orifice Plate's Front Lettering                     | Injector Orifice Plate's Side Lettering                                                                                                                                                                                                                                                                                                                                                                                                                                                                                                                                                                                                                                                                                                                                                                                                                                                                                                                                                                                                                                                                                                                                                                                                                                                                                                                                                                                                                                                                                                                                                                                                                                                                                                                                                                                                                                                                                                                                                                                                                                                                                        |
| Description | Orifice plate part number: 29#                               | THE PART OF THE PARTY                                                                                                                                                                                                                                                                                                                                                                                                                                                                                                                                                                                                                                                                                                                                                                                                                                                                                                                                                                                                                                                                                                                                                                                                                                                                                                                                                                                                                                                                                                                                                                                                                                                                                                                                                                                                                                                                                                                                                                                                                                                                                                          |
| No.         | \$100 \$3 \$100 \$100                                        | STAR STAR STAR 4 STAR STAR STAR                                                                                                                                                                                                                                                                                                                                                                                                                                                                                                                                                                                                                                                                                                                                                                                                                                                                                                                                                                                                                                                                                                                                                                                                                                                                                                                                                                                                                                                                                                                                                                                                                                                                                                                                                                                                                                                                                                                                                                                                                                                                                                |
| Image       | 0-25mm<br>0.001mm                                            | SHUMATT CONTRACTOR OF THE PARTY |
| Name        | Injector Orifice Plate's Thickness                           | 9-Grid Plastic Box                                                                                                                                                                                                                                                                                                                                                                                                                                                                                                                                                                                                                                                                                                                                                                                                                                                                                                                                                                                                                                                                                                                                                                                                                                                                                                                                                                                                                                                                                                                                                                                                                                                                                                                                                                                                                                                                                                                                                                                                                                                                                                             |
| Description | Injector orifice plate's thickness range:<br>4.02mm∽4.108mm. | Prevent damage to the orifice plates during transportation                                                                                                                                                                                                                                                                                                                                                                                                                                                                                                                                                                                                                                                                                                                                                                                                                                                                                                                                                                                                                                                                                                                                                                                                                                                                                                                                                                                                                                                                                                                                                                                                                                                                                                                                                                                                                                                                                                                                                                                                                                                                     |
| No.         | 5                                                            | 6                                                                                                                                                                                                                                                                                                                                                                                                                                                                                                                                                                                                                                                                                                                                                                                                                                                                                                                                                                                                                                                                                                                                                                                                                                                                                                                                                                                                                                                                                                                                                                                                                                                                                                                                                                                                                                                                                                                                                                                                                                                                                                                              |
| Image       | SHUMATT                                                      | SHUMATT  (PLINZELL  (P |
| Name        | Neutral Injector Orifice Plate's Individual<br>Box           | Orifice Plate's 10pcs Packing Box                                                                                                                                                                                                                                                                                                                                                                                                                                                                                                                                                                                                                                                                                                                                                                                                                                                                                                                                                                                                                                                                                                                                                                                                                                                                                                                                                                                                                                                                                                                                                                                                                                                                                                                                                                                                                                                                                                                                                                                                                                                                                              |
| Description | Prevent damage to the orifice plates during transportation   | Liwei orifice plate's 10PCS plastic box to prevent damage to the orifice plates during transportation                                                                                                                                                                                                                                                                                                                                                                                                                                                                                                                                                                                                                                                                                                                                                                                                                                                                                                                                                                                                                                                                                                                                                                                                                                                                                                                                                                                                                                                                                                                                                                                                                                                                                                                                                                                                                                                                                                                                                                                                                          |