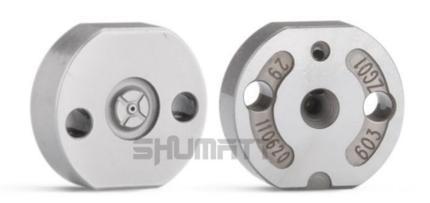

### 1. 095000-8901 Injector Orifice Plate 29# Introduction

#### (2) 095000-8901 Injector Orifice Plate 29# Part Number Common Writing

29#, 19, 295040-6680, 2950406680, 2950406680