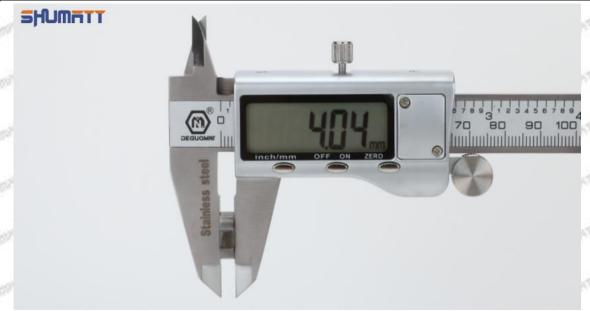

#### 1.3. 095000-8901 Injector Orifice Plate 29# Specifications and Dimensions

Injector Orifice Plate's Size: 2cm\*2 cm \*1 cm
Injector Orifice Plate's Box Size: 7cm \*7 cm \*2 cm
Injector Orifice Plate's Package Size: 8 cm \* 8cm
Injector Orifice Plate's Net Weight: 0.015kg
Injector Orifice Plate's Gross Weight: 0.03kg