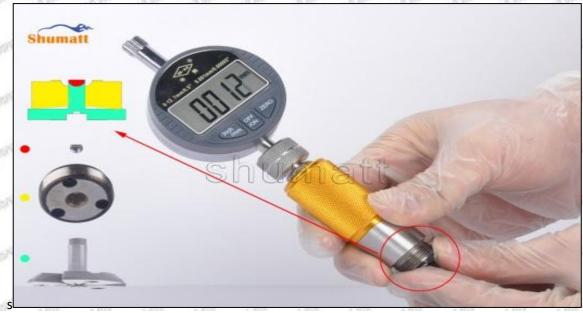

### (2) 095000-8901 Injector Orifice Plate 29# Customized Items

| No.         | 1                                                            | 2                                                                                                                                                                                                                                                                                                                                                                                                                                                                                                                                                                                                                                                                                                                                                                                                                                                                                                                                                                                                                                                                                                                                                                                                                                                                                                                                                                                                                                                                                                                                                                                                                                                                                                                                                                                                                                                                                                                                                                                                                                                                                                                              |
|-------------|--------------------------------------------------------------|--------------------------------------------------------------------------------------------------------------------------------------------------------------------------------------------------------------------------------------------------------------------------------------------------------------------------------------------------------------------------------------------------------------------------------------------------------------------------------------------------------------------------------------------------------------------------------------------------------------------------------------------------------------------------------------------------------------------------------------------------------------------------------------------------------------------------------------------------------------------------------------------------------------------------------------------------------------------------------------------------------------------------------------------------------------------------------------------------------------------------------------------------------------------------------------------------------------------------------------------------------------------------------------------------------------------------------------------------------------------------------------------------------------------------------------------------------------------------------------------------------------------------------------------------------------------------------------------------------------------------------------------------------------------------------------------------------------------------------------------------------------------------------------------------------------------------------------------------------------------------------------------------------------------------------------------------------------------------------------------------------------------------------------------------------------------------------------------------------------------------------|
| lmage       | SHUMATT                                                      | SHUMATT A                                                                                                                                                                                                                                                                                                                                                                                                                                                                                                                                                                                                                                                                                                                                                                                                                                                                                                                                                                                                                                                                                                                                                                                                                                                                                                                                                                                                                                                                                                                                                                                                                                                                                                                                                                                                                                                                                                                                                                                                                                                                                                                      |
| Name        | Injector Orifice Plate's Front Lettering                     | Injector Orifice Plate's Side Lettering                                                                                                                                                                                                                                                                                                                                                                                                                                                                                                                                                                                                                                                                                                                                                                                                                                                                                                                                                                                                                                                                                                                                                                                                                                                                                                                                                                                                                                                                                                                                                                                                                                                                                                                                                                                                                                                                                                                                                                                                                                                                                        |
| Description | Orifice plate part number: 29#                               | THE PART OF THE PARTY                                                                                                                                                                                                                                                                                                                                                                                                                                                                                                                                                                                                                                                                                                                                                                                                                                                                                                                                                                                                                                                                                                                                                                                                                                                                                                                                                                                                                                                                                                                                                                                                                                                                                                                                                                                                                                                                                                                                                                                                                                                                                                          |
| No.         | \$100 \$3 \$100 \$100                                        | STAR STAR STAR 4 STAR STAR STAR                                                                                                                                                                                                                                                                                                                                                                                                                                                                                                                                                                                                                                                                                                                                                                                                                                                                                                                                                                                                                                                                                                                                                                                                                                                                                                                                                                                                                                                                                                                                                                                                                                                                                                                                                                                                                                                                                                                                                                                                                                                                                                |
| Image       | 0-25mm<br>0.001mm                                            | SHUMATT CONTRACTOR OF THE PARTY |
| Name        | Injector Orifice Plate's Thickness                           | 9-Grid Plastic Box                                                                                                                                                                                                                                                                                                                                                                                                                                                                                                                                                                                                                                                                                                                                                                                                                                                                                                                                                                                                                                                                                                                                                                                                                                                                                                                                                                                                                                                                                                                                                                                                                                                                                                                                                                                                                                                                                                                                                                                                                                                                                                             |
| Description | Injector orifice plate's thickness range:<br>4.02mm∽4.108mm. | Prevent damage to the orifice plates during transportation                                                                                                                                                                                                                                                                                                                                                                                                                                                                                                                                                                                                                                                                                                                                                                                                                                                                                                                                                                                                                                                                                                                                                                                                                                                                                                                                                                                                                                                                                                                                                                                                                                                                                                                                                                                                                                                                                                                                                                                                                                                                     |
| No.         | 5                                                            | 6                                                                                                                                                                                                                                                                                                                                                                                                                                                                                                                                                                                                                                                                                                                                                                                                                                                                                                                                                                                                                                                                                                                                                                                                                                                                                                                                                                                                                                                                                                                                                                                                                                                                                                                                                                                                                                                                                                                                                                                                                                                                                                                              |
| Image       | SHUMATT                                                      | SHUMATT  (PLINZELL  (P |
| Name        | Neutral Injector Orifice Plate's Individual<br>Box           | Orifice Plate's 10pcs Packing Box                                                                                                                                                                                                                                                                                                                                                                                                                                                                                                                                                                                                                                                                                                                                                                                                                                                                                                                                                                                                                                                                                                                                                                                                                                                                                                                                                                                                                                                                                                                                                                                                                                                                                                                                                                                                                                                                                                                                                                                                                                                                                              |
| Description | Prevent damage to the orifice plates during transportation   | Liwei orifice plate's 10PCS plastic box to prevent damage to the orifice plates during transportation                                                                                                                                                                                                                                                                                                                                                                                                                                                                                                                                                                                                                                                                                                                                                                                                                                                                                                                                                                                                                                                                                                                                                                                                                                                                                                                                                                                                                                                                                                                                                                                                                                                                                                                                                                                                                                                                                                                                                                                                                          |