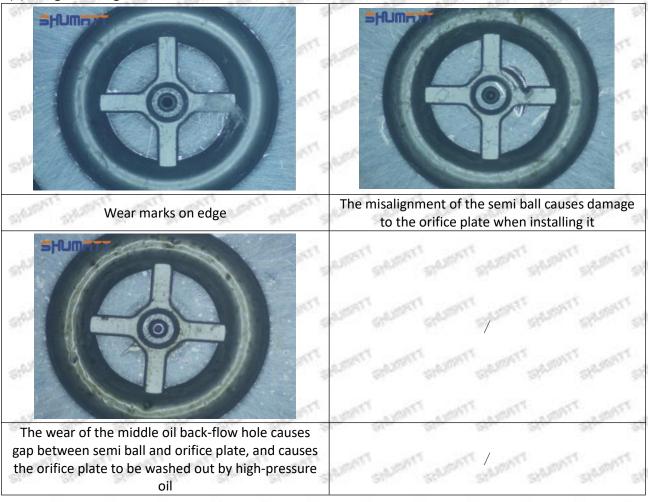

d, then the fuel injector cannot work normally.

⚠ The wear on orifice plate's surface causes gap to the semi ball, which leads to large volume of oil return, in serious cases, the pressure can not be built up and nozzle will spray oil directly.

The blockage of the oil inlet hole (side hole) will cause small amount of oil return, the blockage of oil inlet side hole will cause the injector cannot build a pressure chamber, as a result, the injector cannot work normally.

(2) Magnified 500 times under the microscope, check the plane position of the semi ball, if there is any scratch, it is recommended to replace it.

Mob/WhatsApp: +86 13410541523 Tel: +8675523215133

Email: ruby@shumatt.com



### 2.2.095000-8901 Injector Orifice Plate 29# Level of Damage Inspection

### (1) Slight Damaged



Mob/WhatsApp: +86 13410541523 Tel: +8675523215133

Email: <u>ruby@shumatt.com</u> Website: <u>www.shumatt.com</u>

### (2) Moderate Damaged



Wear marks on edge



The misalignment of the semi ball causes damage to the orifice plate when installing it



The wear of the middle oil back-flow hole causes gap between semi ball and orifice plate, and causes the orifice plate to be washed out by high-pressure oil

ģģ

/

#### (3) Highly Damaged



Obvious Wear marks on edge



The misalignment of the semi ball causes damage to the orifice plate when installing it

Mob/WhatsApp: +86 13410541523

Email: ruby@shumatt.com

© 2022 Shenzhen Shumatt Technology Co., Ltd

Tel: +8675523215133

# SHUMATT

# Shenzhen Shumatt Technology Co., Ltd



The wear of the middle oil back-flow hole causes gap bet