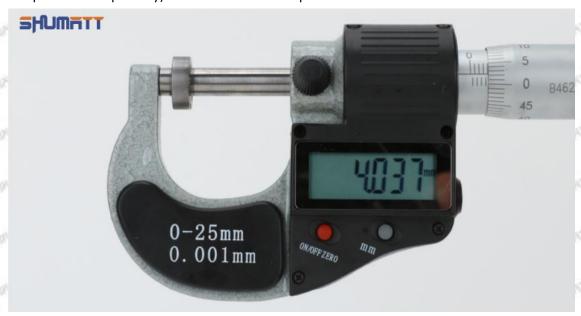

#### 1.3. 095000-8901 Injector Orifice Plate 29# Specifications and Dimensions

Injector Orifice Plate's Size: 2cm\*2 cm \*1 cm
Injector Orifice Plate's Box Size: 7cm \*7 cm \*2 cm
Injector Orifice Plate's Package Size: 8 cm \* 8cm
Injector Orifice Plate's Net Weight: 0.015kg
Injector Orifice Plate's Gross Weight: 0.03kg