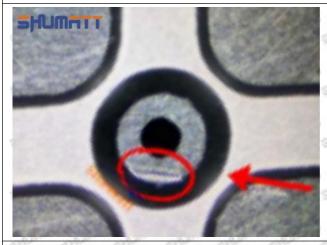

jector Orifice Plate 08# Manufacturer

Manufacturer: Shenzhen Shumatt Technology Co., Ltd

#### 2. 16600-VM000 Injector Orifice Plate 08# Technical Support

#### 2.1.16600-VM000 Injector Orifice Plate 08# Inspection and Semi Ball Inspection

(1) Magnify 500 times under the microscope to check whether there is indentation on the sealing surface and the oil outlet hole of the orifice plate, check whether there is wear, scratch, damage, rust, depression, semicircle in the center hole of the orifice plate.



Mob/WhatsApp: +86 13410541523 Tel: +8675523215133

Email: <u>ruby@shumatt.com</u> Website: <u>www.shumatt.com</u>

# SHUMATT

### Shenzhen Shumatt Technology Co., Ltd



Orifice plate center deviation inspection



There is indentation on the side, the orifice plate needs to be replaced



There is indentation in the middle oil back-flow hole, the orifice plate needs to be replaced



The middle oil back-flow hole is semicircular, the orifice plate needs to be replaced

Website: www.shumatt.com

⚠ The blockage of the oil back-flow hole will cause small volume of the oil return, and the oil will not be injected.

⚠ When oil back-flow hole becomes larger, it causes the semi ball to be not tightly sealed, which causes the fuel injection pressure cannot be established, then the fuel injector cannot work normally.

⚠ The wear on orifice plate's surface causes gap to the semi ball, which leads to large volume of oil return, in serious cases, the pressure can not be built up and nozzle will spray oil directly.

The blockage of the oil inlet hole (side hole) will cause small amoun