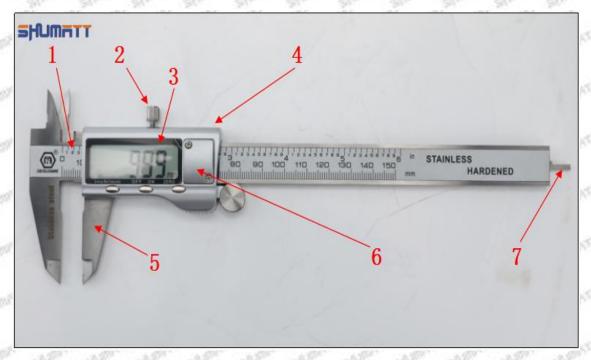

# (2) 16600-VM000 Injector Orifice Plate 08# Customized Items

| No.         | 1                                                                                                                                                                                                                                                                                                                                                                                                                                                                                                                                                                                                                                                                                                                                                                                                                                                                                                                                                                                                                                                                                                                                                                                                                                                                                                                                                                                                                                                                                                                                                                                                                                                                                                                                                                                                                                                                                                                                                                                                                                                                                                                              | 2                                                                                                                                                                                                                                                                                                                                                                                                                                                                                                                                                                                                                                                                                                                                                                                                                                                                                                                                                                                                                                                                                                                                                                                                                                                                                                                                                                                                                                                                                                                                                                                                                                                                                                                                                                                                                                                                                                                                                                                                                                                                                                                             |
|-------------|--------------------------------------------------------------------------------------------------------------------------------------------------------------------------------------------------------------------------------------------------------------------------------------------------------------------------------------------------------------------------------------------------------------------------------------------------------------------------------------------------------------------------------------------------------------------------------------------------------------------------------------------------------------------------------------------------------------------------------------------------------------------------------------------------------------------------------------------------------------------------------------------------------------------------------------------------------------------------------------------------------------------------------------------------------------------------------------------------------------------------------------------------------------------------------------------------------------------------------------------------------------------------------------------------------------------------------------------------------------------------------------------------------------------------------------------------------------------------------------------------------------------------------------------------------------------------------------------------------------------------------------------------------------------------------------------------------------------------------------------------------------------------------------------------------------------------------------------------------------------------------------------------------------------------------------------------------------------------------------------------------------------------------------------------------------------------------------------------------------------------------|-------------------------------------------------------------------------------------------------------------------------------------------------------------------------------------------------------------------------------------------------------------------------------------------------------------------------------------------------------------------------------------------------------------------------------------------------------------------------------------------------------------------------------------------------------------------------------------------------------------------------------------------------------------------------------------------------------------------------------------------------------------------------------------------------------------------------------------------------------------------------------------------------------------------------------------------------------------------------------------------------------------------------------------------------------------------------------------------------------------------------------------------------------------------------------------------------------------------------------------------------------------------------------------------------------------------------------------------------------------------------------------------------------------------------------------------------------------------------------------------------------------------------------------------------------------------------------------------------------------------------------------------------------------------------------------------------------------------------------------------------------------------------------------------------------------------------------------------------------------------------------------------------------------------------------------------------------------------------------------------------------------------------------------------------------------------------------------------------------------------------------|
| Image       | SHUMATT OF STATE OF S | SHUMATT A                                                                                                                                                                                                                                                                                                                                                                                                                                                                                                                                                                                                                                                                                                                                                                                                                                                                                                                                                                                                                                                                                                                                                                                                                                                                                                                                                                                                                                                                                                                                                                                                                                                                                                                                                                                                                                                                                                                                                                                                                                                                                                                     |
| Name        | Injector Orifice Plate's Front Lettering                                                                                                                                                                                                                                                                                                                                                                                                                                                                                                                                                                                                                                                                                                                                                                                                                                                                                                                                                                                                                                                                                                                                                                                                                                                                                                                                                                                                                                                                                                                                                                                                                                                                                                                                                                                                                                                                                                                                                                                                                                                                                       | Injector Orifice Plate's Side Lettering                                                                                                                                                                                                                                                                                                                                                                                                                                                                                                                                                                                                                                                                                                                                                                                                                                                                                                                                                                                                                                                                                                                                                                                                                                                                                                                                                                                                                                                                                                                                                                                                                                                                                                                                                                                                                                                                                                                                                                                                                                                                                       |
| Description | Orifice plate part number: 08#                                                                                                                                                                                                                                                                                                                                                                                                                                                                                                                                                                                                                                                                                                                                                                                                                                                                                                                                                                                                                                                                                                                                                                                                                                                                                                                                                                                                                                                                                                                                                                                                                                                                                                                                                                                                                                                                                                                                                                                                                                                                                                 |                                                                                                                                                                                                                                                                                                                                                                                                                                                                                                                                                                                                                                                                                                                                                                                                                                                                                                                                                                                                                                                                                                                                                                                                                                                                                                                                                                                                                                                                                                                                                                                                                                                                                                                                                                                                                                                                                                                                                                                                                                                                                                                               |
| No.         | CARLES SHAPES SAFER SAFERS SAFERS                                                                                                                                                                                                                                                                                                                                                                                                                                                                                                                                                                                                                                                                                                                                                                                                                                                                                                                                                                                                                                                                                                                                                                                                                                                                                                                                                                                                                                                                                                                                                                                                                                                                                                                                                                                                                                                                                                                                                                                                                                                                                              | CALLER CALLER CALLER CALLER CALL                                                                                                                                                                                                                                                                                                                                                                                                                                                                                                                                                                                                                                                                                                                                                                                                                                                                                                                                                                                                                                                                                                                                                                                                                                                                                                                                                                                                                                                                                                                                                                                                                                                                                                                                                                                                                                                                                                                                                                                                                                                                                              |
| Image       | 0-25mm<br>0.001mm                                                                                                                                                                                                                                                                                                                                                                                                                                                                                                                                                                                                                                                                                                                                                                                                                                                                                                                                                                                                                                                                                                                                                                                                                                                                                                                                                                                                                                                                                                                                                                                                                                                                                                                                                                                                                                                                                                                                                                                                                                                                                                              |                                                                                                                                                                                                                                                                                                                                                                                                                                                                                                                                                                                                                                                                                                                                                                                                                                                                                                                                                                                                                                                                                                                                                                                                                                                                                                                                                                                                                                                                                                                                                                                                                                                                                                                                                                                                                                                                                                                                                                                                                                                                                                                               |
| Name        | Injector Orifice Plate's Thickness                                                                                                                                                                                                                                                                                                                                                                                                                                                                                                                                                                                                                                                                                                                                                                                                                                                                                                                                                                                                                                                                                                                                                                                                                                                                                                                                                                                                                                                                                                                                                                                                                                                                                                                                                                                                                                                                                                                                                                                                                                                                                             | 9-Grid Plastic Box                                                                                                                                                                                                                                                                                                                                                                                                                                                                                                                                                                                                                                                                                                                                                                                                                                                                                                                                                                                                                                                                                                                                                                                                                                                                                                                                                                                                                                                                                                                                                                                                                                                                                                                                                                                                                                                                                                                                                                                                                                                                                                            |
| Description | Injector orifice plate's thickness range:<br>4.02mm∽4.108mm.                                                                                                                                                                                                                                                                                                                                                                                                                                                                                                                                                                                                                                                                                                                                                                                                                                                                                                                                                                                                                                                                                                                                                                                                                                                                                                                                                                                                                                                                                                                                                                                                                                                                                                                                                                                                                                                                                                                                                                                                                                                                   | Prevent damage to the orifice plates during transportation                                                                                                                                                                                                                                                                                                                                                                                                                                                                                                                                                                                                                                                                                                                                                                                                                                                                                                                                                                                                                                                                                                                                                                                                                                                                                                                                                                                                                                                                                                                                                                                                                                                                                                                                                                                                                                                                                                                                                                                                                                                                    |
| No.         | 5                                                                                                                                                                                                                                                                                                                                                                                                                                                                                                                                                                                                                                                                                                                                                                                                                                                                                                                                                                                                                                                                                                                                                                                                                                                                                                                                                                                                                                                                                                                                                                                                                                                                                                                                                                                                                                                                                                                                                                                                                                                                                                                              | 6                                                                                                                                                                                                                                                                                                                                                                                                                                                                                                                                                                                                                                                                                                                                                                                                                                                                                                                                                                                                                                                                                                                                                                                                                                                                                                                                                                                                                                                                                                                                                                                                                                                                                                                                                                                                                                                                                                                                                                                                                                                                                                                             |
| Image       | SHUMATT                                                                                                                                                                                                                                                                                                                                                                                                                                                                                                                                                                                                                                                                                                                                                                                                                                                                                                                                                                                                                                                                                                                                                                                                                                                                                                                                                                                                                                                                                                                                                                                                                                                                                                                                                                                                                                                                                                                                                                                                                                                                                                                        | SHUMATT  TO LINE  TO |
| Name        | Neutral Injector Orifice Plate's Individual<br>Box                                                                                                                                                                                                                                                                                                                                                                                                                                                                                                                                                                                                                                                                                                                                                                                                                                                                                                                                                                                                                                                                                                                                                                                                                                                                                                                                                                                                                                                                                                                                                                                                                                                                                                                                                                                                                                                                                                                                                                                                                                                                             | Orifice Plate's 10pcs Packing Box                                                                                                                                                                                                                                                                                                                                                                                                                                                                                                                                                                                                                                                                                                                                                                                                                                                                                                                                                                                                                                                                                                                                                                                                                                                                                                                                                                                                                                                                                                                                                                                                                                                                                                                                                                                                                                                                                                                                                                                                                                                                                             |
| Description | Prevent damage to the orifice plates during transportation                                                                                                                                                                                                                                                                                                                                                                                                                                                                                                                                                                                                                                                                                                                                                                                                                                                                                                                                                                                                                                                                                                                                                                                                                                                                                                                                                                                                                                                                                                                                                                                                                                                                                                                                                                                                                                                                                                                                                                                                                                                                     | Liwei orifice plate's 10PCS plastic box to prevent damage to the orifice plates during transportation                                                                                                                                                                                                                                                                                                                                                                                                                                                                                                                                                                                                                                                                                                                                                                                                                                                                                                                                                                                                                                                                                                                                                                                                                                                                                                                                                                                                                                                                                                                                                                                                                                                                                                                                                                                                                                                                                                                                                                                                                         |
| No.         | 7500 51000 51000                                                                                                                                                                                                                                                                                                                                                                                                                                                                                                                                                                                                                                                                                                                                                                                                                                                                                                                                                                                                                                                                                                                                                                                                                                                                                                                                                                                                                                                                                                                                                                                                                                                                                                                                                                                                                                                                                                                                                                                                                                                                                                               | THE PARTY STATES STATES STATES                                                                                                                                                                                                                                                                                                                                                                                                                                                                                                                                                                                                                                                                                                                                                                                                                                                                                                                                                                                                                                                                                                                                                                                                                                                                                                                                                                                                                                                                                                                                                                                                                                                                                                                                                                                                                                                                                                                                                                                                                                                                                                |
| Image       | ≡ <b>HUM</b> ATT                                                                                                                                                                                                                                                                                                                                                                                                                                                                                                                                                                                                                                                                                                                                                                                                                                                                                                                                                                                                                                                                                                                                                                                                                                                                                                                                                                                                                                                                                                                                                                                                                                                                                                                                                                                                                                                                                                                                                                                                                                                                                                               | a plumini                                                                                                                                                                                                                                                                                                                                                                                                                                                                                                                                                                                                                                                                                                                                                                                                                                                                                                                                                                                                                                                                                                                                                                                                                                                                                                                                                                                                                                                                                                                                                                                                                                                                                                                                                                                                                                                                                                                                                                                                                                                                                                                     |