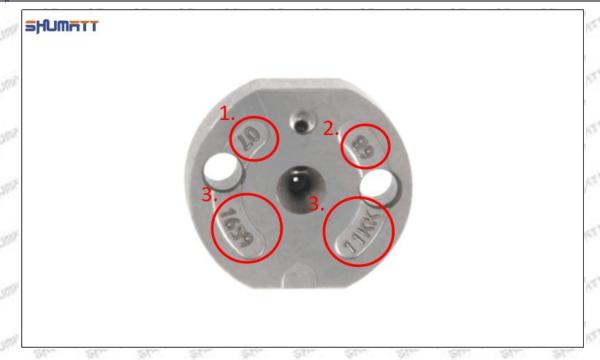

# (2) 16600-VM000 Injector Orifice Plate 08# Customized Items

| No.         | 1                                                                                                                                                                                                                                                                                                                                                                                                                                                                                                                                                                                                                                                                                                                                                                                                                                                                                                                                                                                                                                                                                                                                                                                                                                                                                                                                                                                                                                                                                                                                                                                                                                                                                                                                                                                                                                                                                                                                                                                                                                                                                                                              | 2                                                                                                                                                                                                                                                                                                                                                                                                                                                                                                                                                                                                                                                                                                                                                                                                                                                                                                                                                                                                                                                                                                                                                                                                                                                                                                                                                                                                                                                                                                                                                                                                                                                                                                                                                                                                                                                                                                                                                                                                                                                                                                                             |
|-------------|--------------------------------------------------------------------------------------------------------------------------------------------------------------------------------------------------------------------------------------------------------------------------------------------------------------------------------------------------------------------------------------------------------------------------------------------------------------------------------------------------------------------------------------------------------------------------------------------------------------------------------------------------------------------------------------------------------------------------------------------------------------------------------------------------------------------------------------------------------------------------------------------------------------------------------------------------------------------------------------------------------------------------------------------------------------------------------------------------------------------------------------------------------------------------------------------------------------------------------------------------------------------------------------------------------------------------------------------------------------------------------------------------------------------------------------------------------------------------------------------------------------------------------------------------------------------------------------------------------------------------------------------------------------------------------------------------------------------------------------------------------------------------------------------------------------------------------------------------------------------------------------------------------------------------------------------------------------------------------------------------------------------------------------------------------------------------------------------------------------------------------|-------------------------------------------------------------------------------------------------------------------------------------------------------------------------------------------------------------------------------------------------------------------------------------------------------------------------------------------------------------------------------------------------------------------------------------------------------------------------------------------------------------------------------------------------------------------------------------------------------------------------------------------------------------------------------------------------------------------------------------------------------------------------------------------------------------------------------------------------------------------------------------------------------------------------------------------------------------------------------------------------------------------------------------------------------------------------------------------------------------------------------------------------------------------------------------------------------------------------------------------------------------------------------------------------------------------------------------------------------------------------------------------------------------------------------------------------------------------------------------------------------------------------------------------------------------------------------------------------------------------------------------------------------------------------------------------------------------------------------------------------------------------------------------------------------------------------------------------------------------------------------------------------------------------------------------------------------------------------------------------------------------------------------------------------------------------------------------------------------------------------------|
| Image       | SHUMATT OF STATE OF S | SHUMATT A                                                                                                                                                                                                                                                                                                                                                                                                                                                                                                                                                                                                                                                                                                                                                                                                                                                                                                                                                                                                                                                                                                                                                                                                                                                                                                                                                                                                                                                                                                                                                                                                                                                                                                                                                                                                                                                                                                                                                                                                                                                                                                                     |
| Name        | Injector Orifice Plate's Front Lettering                                                                                                                                                                                                                                                                                                                                                                                                                                                                                                                                                                                                                                                                                                                                                                                                                                                                                                                                                                                                                                                                                                                                                                                                                                                                                                                                                                                                                                                                                                                                                                                                                                                                                                                                                                                                                                                                                                                                                                                                                                                                                       | Injector Orifice Plate's Side Lettering                                                                                                                                                                                                                                                                                                                                                                                                                                                                                                                                                                                                                                                                                                                                                                                                                                                                                                                                                                                                                                                                                                                                                                                                                                                                                                                                                                                                                                                                                                                                                                                                                                                                                                                                                                                                                                                                                                                                                                                                                                                                                       |
| Description | Orifice plate part number: 08#                                                                                                                                                                                                                                                                                                                                                                                                                                                                                                                                                                                                                                                                                                                                                                                                                                                                                                                                                                                                                                                                                                                                                                                                                                                                                                                                                                                                                                                                                                                                                                                                                                                                                                                                                                                                                                                                                                                                                                                                                                                                                                 |                                                                                                                                                                                                                                                                                                                                                                                                                                                                                                                                                                                                                                                                                                                                                                                                                                                                                                                                                                                                                                                                                                                                                                                                                                                                                                                                                                                                                                                                                                                                                                                                                                                                                                                                                                                                                                                                                                                                                                                                                                                                                                                               |
| No.         | CARLES SHAPES SAFER SAFERS SAFERS                                                                                                                                                                                                                                                                                                                                                                                                                                                                                                                                                                                                                                                                                                                                                                                                                                                                                                                                                                                                                                                                                                                                                                                                                                                                                                                                                                                                                                                                                                                                                                                                                                                                                                                                                                                                                                                                                                                                                                                                                                                                                              | CALLER CALLER CALLER CALLER CALL                                                                                                                                                                                                                                                                                                                                                                                                                                                                                                                                                                                                                                                                                                                                                                                                                                                                                                                                                                                                                                                                                                                                                                                                                                                                                                                                                                                                                                                                                                                                                                                                                                                                                                                                                                                                                                                                                                                                                                                                                                                                                              |
| Image       | 0-25mm<br>0.001mm                                                                                                                                                                                                                                                                                                                                                                                                                                                                                                                                                                                                                                                                                                                                                                                                                                                                                                                                                                                                                                                                                                                                                                                                                                                                                                                                                                                                                                                                                                                                                                                                                                                                                                                                                                                                                                                                                                                                                                                                                                                                                                              |                                                                                                                                                                                                                                                                                                                                                                                                                                                                                                                                                                                                                                                                                                                                                                                                                                                                                                                                                                                                                                                                                                                                                                                                                                                                                                                                                                                                                                                                                                                                                                                                                                                                                                                                                                                                                                                                                                                                                                                                                                                                                                                               |
| Name        | Injector Orifice Plate's Thickness                                                                                                                                                                                                                                                                                                                                                                                                                                                                                                                                                                                                                                                                                                                                                                                                                                                                                                                                                                                                                                                                                                                                                                                                                                                                                                                                                                                                                                                                                                                                                                                                                                                                                                                                                                                                                                                                                                                                                                                                                                                                                             | 9-Grid Plastic Box                                                                                                                                                                                                                                                                                                                                                                                                                                                                                                                                                                                                                                                                                                                                                                                                                                                                                                                                                                                                                                                                                                                                                                                                                                                                                                                                                                                                                                                                                                                                                                                                                                                                                                                                                                                                                                                                                                                                                                                                                                                                                                            |
| Description | Injector orifice plate's thickness range:<br>4.02mm∽4.108mm.                                                                                                                                                                                                                                                                                                                                                                                                                                                                                                                                                                                                                                                                                                                                                                                                                                                                                                                                                                                                                                                                                                                                                                                                                                                                                                                                                                                                                                                                                                                                                                                                                                                                                                                                                                                                                                                                                                                                                                                                                                                                   | Prevent damage to the orifice plates during transportation                                                                                                                                                                                                                                                                                                                                                                                                                                                                                                                                                                                                                                                                                                                                                                                                                                                                                                                                                                                                                                                                                                                                                                                                                                                                                                                                                                                                                                                                                                                                                                                                                                                                                                                                                                                                                                                                                                                                                                                                                                                                    |
| No.         | 5                                                                                                                                                                                                                                                                                                                                                                                                                                                                                                                                                                                                                                                                                                                                                                                                                                                                                                                                                                                                                                                                                                                                                                                                                                                                                                                                                                                                                                                                                                                                                                                                                                                                                                                                                                                                                                                                                                                                                                                                                                                                                                                              | 6                                                                                                                                                                                                                                                                                                                                                                                                                                                                                                                                                                                                                                                                                                                                                                                                                                                                                                                                                                                                                                                                                                                                                                                                                                                                                                                                                                                                                                                                                                                                                                                                                                                                                                                                                                                                                                                                                                                                                                                                                                                                                                                             |
| Image       | SHUMATT                                                                                                                                                                                                                                                                                                                                                                                                                                                                                                                                                                                                                                                                                                                                                                                                                                                                                                                                                                                                                                                                                                                                                                                                                                                                                                                                                                                                                                                                                                                                                                                                                                                                                                                                                                                                                                                                                                                                                                                                                                                                                                                        | SHUMATT  TO LINE  TO |
| Name        | Neutral Injector Orifice Plate's Individual<br>Box                                                                                                                                                                                                                                                                                                                                                                                                                                                                                                                                                                                                                                                                                                                                                                                                                                                                                                                                                                                                                                                                                                                                                                                                                                                                                                                                                                                                                                                                                                                                                                                                                                                                                                                                                                                                                                                                                                                                                                                                                                                                             | Orifice Plate's 10pcs Packing Box                                                                                                                                                                                                                                                                                                                                                                                                                                                                                                                                                                                                                                                                                                                                                                                                                                                                                                                                                                                                                                                                                                                                                                                                                                                                                                                                                                                                                                                                                                                                                                                                                                                                                                                                                                                                                                                                                                                                                                                                                                                                                             |
| Description | Prevent damage to the orifice plates during transportation                                                                                                                                                                                                                                                                                                                                                                                                                                                                                                                                                                                                                                                                                                                                                                                                                                                                                                                                                                                                                                                                                                                                                                                                                                                                                                                                                                                                                                                                                                                                                                                                                                                                                                                                                                                                                                                                                                                                                                                                                                                                     | Liwei orifice plate's 10PCS plastic box to prevent damage to the orifice plates during transportation                                                                                                                                                                                                                                                                                                                                                                                                                                                                                                                                                                                                                                                                                                                                                                                                                                                                                                                                                                                                                                                                                                                                                                                                                                                                                                                                                                                                                                                                                                                                                                                                                                                                                                                                                                                                                                                                                                                                                                                                                         |
| No.         | 7500 51000 51000                                                                                                                                                                                                                                                                                                                                                                                                                                                                                                                                                                                                                                                                                                                                                                                                                                                                                                                                                                                                                                                                                                                                                                                                                                                                                                                                                                                                                                                                                                                                                                                                                                                                                                                                                                                                                                                                                                                                                                                                                                                                                                               | THE PARTY STATES STATES STATES                                                                                                                                                                                                                                                                                                                                                                                                                                                                                                                                                                                                                                                                                                                                                                                                                                                                                                                                                                                                                                                                                                                                                                                                                                                                                                                                                                                                                                                                                                                                                                                                                                                                                                                                                                                                                                                                                                                                                                                                                                                                                                |
| Image       | ≡ <b>HUM</b> ATT                                                                                                                                                                                                                                                                                                                                                                                                                                                                                                                                                                                                                                                                                                                                                                                                                                                                                                                                                                                                                                                                                                                                                                                                                                                                                                                                                                                                                                                                                                                                                                                                                                                                                                                                                                                                                                                                                                                                                                                                                                                                                                               | a plumini                                                                                                                                                                                                                                                                                                                                                                                                                                                                                                                                                                                                                                                                                                                                                                                                                                                                                                                                                                                                                                                                                                                                                                                                                                                                                                                                                                                                                                                                                                                                                                                                                                                                                                                                                                                                                                                                                                                                                                                                                                                                                                                     |