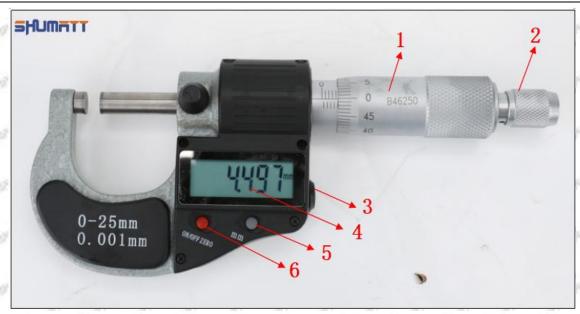

# (2) 16600-VM000 Injector Orifice Plate 08# Customized Items

| No.         | 1                                                                                                                                                                                                                                                                                                                                                                                                                                                                                                                                                                                                                                                                                                                                                                                                                                                                                                                                                                                                                                                                                                                                                                                                                                                                                                                                                                                                                                                                                                                                                                                                                                                                                                                                                                                                                                                                                                                                                                                                                                                                                                                              | 2                                                                                                                                                                                                                                                                                                                                                                                                                                                                                                                                                                                                                                                                                                                                                                                                                                                                                                                                                                                                                                                                                                                                                                                                                                                                                                                                                                                                                                                                                                                                                                                                                                                                                                                                                                                                                                                                                                                                                                                                                                                                                                                             |
|-------------|--------------------------------------------------------------------------------------------------------------------------------------------------------------------------------------------------------------------------------------------------------------------------------------------------------------------------------------------------------------------------------------------------------------------------------------------------------------------------------------------------------------------------------------------------------------------------------------------------------------------------------------------------------------------------------------------------------------------------------------------------------------------------------------------------------------------------------------------------------------------------------------------------------------------------------------------------------------------------------------------------------------------------------------------------------------------------------------------------------------------------------------------------------------------------------------------------------------------------------------------------------------------------------------------------------------------------------------------------------------------------------------------------------------------------------------------------------------------------------------------------------------------------------------------------------------------------------------------------------------------------------------------------------------------------------------------------------------------------------------------------------------------------------------------------------------------------------------------------------------------------------------------------------------------------------------------------------------------------------------------------------------------------------------------------------------------------------------------------------------------------------|-------------------------------------------------------------------------------------------------------------------------------------------------------------------------------------------------------------------------------------------------------------------------------------------------------------------------------------------------------------------------------------------------------------------------------------------------------------------------------------------------------------------------------------------------------------------------------------------------------------------------------------------------------------------------------------------------------------------------------------------------------------------------------------------------------------------------------------------------------------------------------------------------------------------------------------------------------------------------------------------------------------------------------------------------------------------------------------------------------------------------------------------------------------------------------------------------------------------------------------------------------------------------------------------------------------------------------------------------------------------------------------------------------------------------------------------------------------------------------------------------------------------------------------------------------------------------------------------------------------------------------------------------------------------------------------------------------------------------------------------------------------------------------------------------------------------------------------------------------------------------------------------------------------------------------------------------------------------------------------------------------------------------------------------------------------------------------------------------------------------------------|
| Image       | SHUMATT OF STATE OF S | SHUMATT A                                                                                                                                                                                                                                                                                                                                                                                                                                                                                                                                                                                                                                                                                                                                                                                                                                                                                                                                                                                                                                                                                                                                                                                                                                                                                                                                                                                                                                                                                                                                                                                                                                                                                                                                                                                                                                                                                                                                                                                                                                                                                                                     |
| Name        | Injector Orifice Plate's Front Lettering                                                                                                                                                                                                                                                                                                                                                                                                                                                                                                                                                                                                                                                                                                                                                                                                                                                                                                                                                                                                                                                                                                                                                                                                                                                                                                                                                                                                                                                                                                                                                                                                                                                                                                                                                                                                                                                                                                                                                                                                                                                                                       | Injector Orifice Plate's Side Lettering                                                                                                                                                                                                                                                                                                                                                                                                                                                                                                                                                                                                                                                                                                                                                                                                                                                                                                                                                                                                                                                                                                                                                                                                                                                                                                                                                                                                                                                                                                                                                                                                                                                                                                                                                                                                                                                                                                                                                                                                                                                                                       |
| Description | Orifice plate part number: 08#                                                                                                                                                                                                                                                                                                                                                                                                                                                                                                                                                                                                                                                                                                                                                                                                                                                                                                                                                                                                                                                                                                                                                                                                                                                                                                                                                                                                                                                                                                                                                                                                                                                                                                                                                                                                                                                                                                                                                                                                                                                                                                 |                                                                                                                                                                                                                                                                                                                                                                                                                                                                                                                                                                                                                                                                                                                                                                                                                                                                                                                                                                                                                                                                                                                                                                                                                                                                                                                                                                                                                                                                                                                                                                                                                                                                                                                                                                                                                                                                                                                                                                                                                                                                                                                               |
| No.         | CARLES SHAPES SAFER SAFERS SAFERS                                                                                                                                                                                                                                                                                                                                                                                                                                                                                                                                                                                                                                                                                                                                                                                                                                                                                                                                                                                                                                                                                                                                                                                                                                                                                                                                                                                                                                                                                                                                                                                                                                                                                                                                                                                                                                                                                                                                                                                                                                                                                              | CALLER CALLER CALLER CALLER CALL                                                                                                                                                                                                                                                                                                                                                                                                                                                                                                                                                                                                                                                                                                                                                                                                                                                                                                                                                                                                                                                                                                                                                                                                                                                                                                                                                                                                                                                                                                                                                                                                                                                                                                                                                                                                                                                                                                                                                                                                                                                                                              |
| Image       | 0-25mm<br>0.001mm                                                                                                                                                                                                                                                                                                                                                                                                                                                                                                                                                                                                                                                                                                                                                                                                                                                                                                                                                                                                                                                                                                                                                                                                                                                                                                                                                                                                                                                                                                                                                                                                                                                                                                                                                                                                                                                                                                                                                                                                                                                                                                              |                                                                                                                                                                                                                                                                                                                                                                                                                                                                                                                                                                                                                                                                                                                                                                                                                                                                                                                                                                                                                                                                                                                                                                                                                                                                                                                                                                                                                                                                                                                                                                                                                                                                                                                                                                                                                                                                                                                                                                                                                                                                                                                               |
| Name        | Injector Orifice Plate's Thickness                                                                                                                                                                                                                                                                                                                                                                                                                                                                                                                                                                                                                                                                                                                                                                                                                                                                                                                                                                                                                                                                                                                                                                                                                                                                                                                                                                                                                                                                                                                                                                                                                                                                                                                                                                                                                                                                                                                                                                                                                                                                                             | 9-Grid Plastic Box                                                                                                                                                                                                                                                                                                                                                                                                                                                                                                                                                                                                                                                                                                                                                                                                                                                                                                                                                                                                                                                                                                                                                                                                                                                                                                                                                                                                                                                                                                                                                                                                                                                                                                                                                                                                                                                                                                                                                                                                                                                                                                            |
| Description | Injector orifice plate's thickness range:<br>4.02mm∽4.108mm.                                                                                                                                                                                                                                                                                                                                                                                                                                                                                                                                                                                                                                                                                                                                                                                                                                                                                                                                                                                                                                                                                                                                                                                                                                                                                                                                                                                                                                                                                                                                                                                                                                                                                                                                                                                                                                                                                                                                                                                                                                                                   | Prevent damage to the orifice plates during transportation                                                                                                                                                                                                                                                                                                                                                                                                                                                                                                                                                                                                                                                                                                                                                                                                                                                                                                                                                                                                                                                                                                                                                                                                                                                                                                                                                                                                                                                                                                                                                                                                                                                                                                                                                                                                                                                                                                                                                                                                                                                                    |
| No.         | 5                                                                                                                                                                                                                                                                                                                                                                                                                                                                                                                                                                                                                                                                                                                                                                                                                                                                                                                                                                                                                                                                                                                                                                                                                                                                                                                                                                                                                                                                                                                                                                                                                                                                                                                                                                                                                                                                                                                                                                                                                                                                                                                              | 6                                                                                                                                                                                                                                                                                                                                                                                                                                                                                                                                                                                                                                                                                                                                                                                                                                                                                                                                                                                                                                                                                                                                                                                                                                                                                                                                                                                                                                                                                                                                                                                                                                                                                                                                                                                                                                                                                                                                                                                                                                                                                                                             |
| Image       | SHUMATT                                                                                                                                                                                                                                                                                                                                                                                                                                                                                                                                                                                                                                                                                                                                                                                                                                                                                                                                                                                                                                                                                                                                                                                                                                                                                                                                                                                                                                                                                                                                                                                                                                                                                                                                                                                                                                                                                                                                                                                                                                                                                                                        | SHUMATT  TO LINE  TO |
| Name        | Neutral Injector Orifice Plate's Individual<br>Box                                                                                                                                                                                                                                                                                                                                                                                                                                                                                                                                                                                                                                                                                                                                                                                                                                                                                                                                                                                                                                                                                                                                                                                                                                                                                                                                                                                                                                                                                                                                                                                                                                                                                                                                                                                                                                                                                                                                                                                                                                                                             | Orifice Plate's 10pcs Packing Box                                                                                                                                                                                                                                                                                                                                                                                                                                                                                                                                                                                                                                                                                                                                                                                                                                                                                                                                                                                                                                                                                                                                                                                                                                                                                                                                                                                                                                                                                                                                                                                                                                                                                                                                                                                                                                                                                                                                                                                                                                                                                             |
| Description | Prevent damage to the orifice plates during transportation                                                                                                                                                                                                                                                                                                                                                                                                                                                                                                                                                                                                                                                                                                                                                                                                                                                                                                                                                                                                                                                                                                                                                                                                                                                                                                                                                                                                                                                                                                                                                                                                                                                                                                                                                                                                                                                                                                                                                                                                                                                                     | Liwei orifice plate's 10PCS plastic box to prevent damage to the orifice plates during transportation                                                                                                                                                                                                                                                                                                                                                                                                                                                                                                                                                                                                                                                                                                                                                                                                                                                                                                                                                                                                                                                                                                                                                                                                                                                                                                                                                                                                                                                                                                                                                                                                                                                                                                                                                                                                                                                                                                                                                                                                                         |
| No.         | 7500 51000 51000                                                                                                                                                                                                                                                                                                                                                                                                                                                                                                                                                                                                                                                                                                                                                                                                                                                                                                                                                                                                                                                                                                                                                                                                                                                                                                                                                                                                                                                                                                                                                                                                                                                                                                                                                                                                                                                                                                                                                                                                                                                                                                               | THE PARTY STATES STATES STATES                                                                                                                                                                                                                                                                                                                                                                                                                                                                                                                                                                                                                                                                                                                                                                                                                                                                                                                                                                                                                                                                                                                                                                                                                                                                                                                                                                                                                                                                                                                                                                                                                                                                                                                                                                                                                                                                                                                                                                                                                                                                                                |
| Image       | ≡ <b>HUM</b> ATT                                                                                                                                                                                                                                                                                                                                                                                                                                                                                                                                                                                                                                                                                                                                                                                                                                                                                                                                                                                                                                                                                                                                                                                                                                                                                                                                                                                                                                                                                                                                                                                                                                                                                                                                                                                                                                                                                                                                                                                                                                                                                                               | a plumini                                                                                                                                                                                                                                                                                                                                                                                                                                                                                                                                                                                                                                                                                                                                                                                                                                                                                                                                                                                                                                                                                                                                                                                                                                                                                                                                                                                                                                                                                                                                                                                                                                                                                                                                                                                                                                                                                                                                                                                                                                                                                                                     |