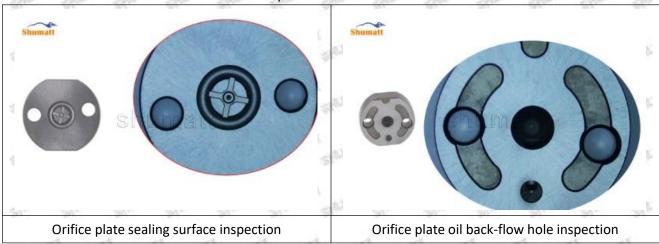

#### (1) 16600-VM000 Injector Orifice Plate 08# Testing

All 16600-VM000 injector orifice plate 08# parts are subjected to A-hole flow test, Z-hole flow test, precision test, high temperature test, low temperature test, pressure test, leakage test, durability test, and various working condition tests.

#### (2) 16600-VM000 Injector Orifice Plate 08# Inspection

The factory inspection of 16600-VM000 injector orifice plate 08# is undergone three inspections - full inspection, random inspection, and batch inspection. Different brands of test benches are used to test 16600-VM000 injector orifice plate 08# for a total of no less than three times for factory inspection, and 16600-VM000 injector orifice plate 08# installation testing environment are progressed in dust-free workshop.