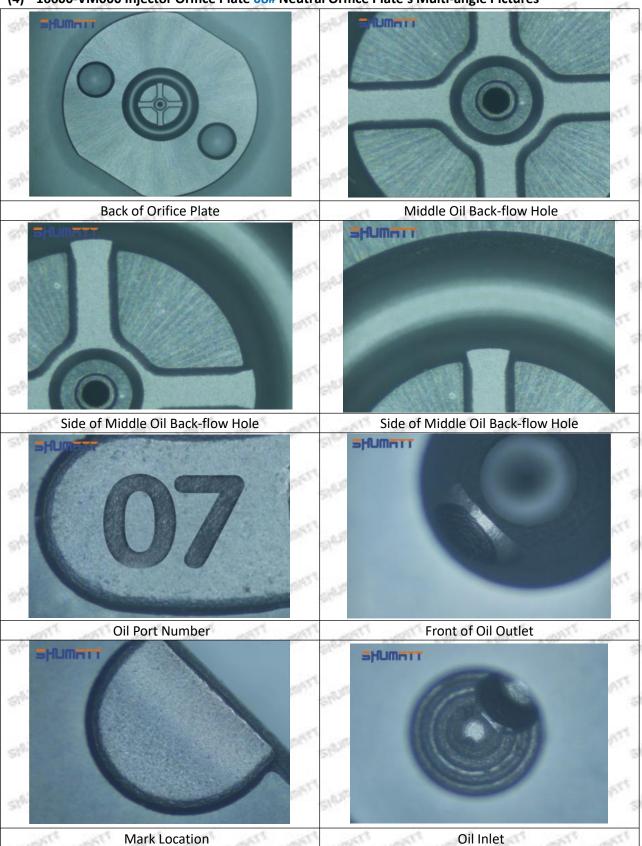

### (2) 16600-VM000 Injector Orifice Plate 08# Part Number Common Writing

08#, 8#, 08, 8, 295040-6290, 2950406290, 2950406290

#### 1.3. 16600-VM000 Injector Orifice Plate 08# Specifications and Dimensions

Injector Orifice Plate's Size: 2cm\*2 cm \*1 cm Injector Orifice Plate's Box Size: 7cm \*7 cm \*2 cm Injector Orifice Plate's Package Size: 8 cm \* 8cm Injector Orifice Plate's Net Weight: 0.015kg Injector Orifice Plate's Gross Weight: 0.03kg