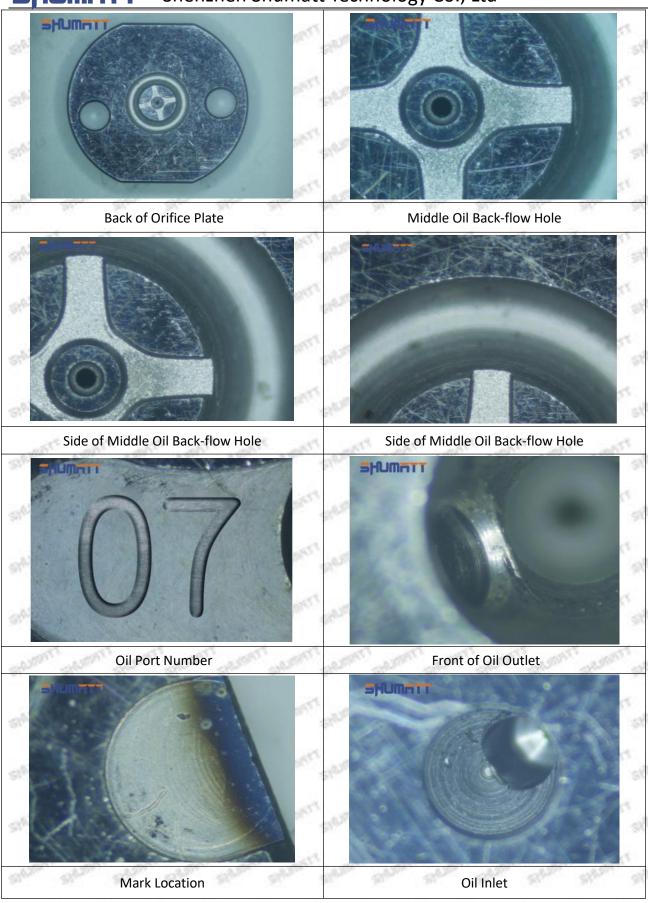

### (2) 16600-VM000 Injector Orifice Plate 08# Part Number Common Writing

08#, 8#, 08, 8, 295040-6290, 2950406290, 2950406290

#### 1.3. 16600-VM000 Injector Orifice Plate 08# Specifications and Dimensions

Injector Orifice Plate's Size: 2cm\*2 cm \*1 cm Injector Orifice Plate's Box Size: 7cm \*7 cm \*2 cm Injector Orifice Plate's Package Size: 8 cm \* 8cm Injector Orifice Plate's Net Weight: 0.015kg Injector Orifice Plate's Gross Weight: 0.03kg