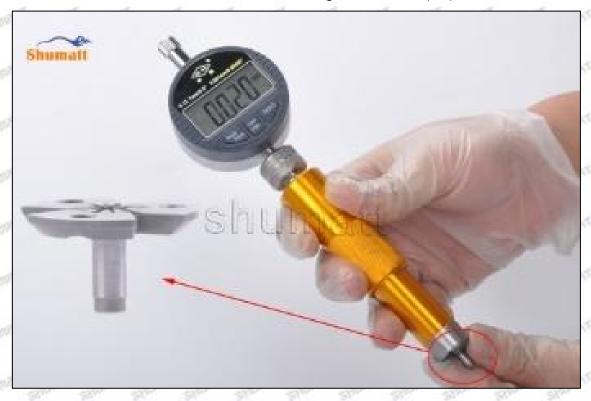

# (2) 16600-VM000 Injector Orifice Plate 08# Customized Items

| No.         | 1                                                                                                                                                                                                                                                                                                                                                                                                                                                                                                                                                                                                                                                                                                                                                                                                                                                                                                                                                                                                                                                                                                                                                                                                                                                                                                                                                                                                                                                                                                                                                                                                                                                                                                                                                                                                                                                                                                                                                                                                                                                                                                                              | 2                                                                                                                                                                                                                                                                                                                                                                                                                                                                                                                                                                                                                                                                                                                                                                                                                                                                                                                                                                                                                                                                                                                                                                                                                                                                                                                                                                                                                                                                                                                                                                                                                                                                                                                                                                                                                                                                                                                                                                                                                                                                                                                             |
|-------------|--------------------------------------------------------------------------------------------------------------------------------------------------------------------------------------------------------------------------------------------------------------------------------------------------------------------------------------------------------------------------------------------------------------------------------------------------------------------------------------------------------------------------------------------------------------------------------------------------------------------------------------------------------------------------------------------------------------------------------------------------------------------------------------------------------------------------------------------------------------------------------------------------------------------------------------------------------------------------------------------------------------------------------------------------------------------------------------------------------------------------------------------------------------------------------------------------------------------------------------------------------------------------------------------------------------------------------------------------------------------------------------------------------------------------------------------------------------------------------------------------------------------------------------------------------------------------------------------------------------------------------------------------------------------------------------------------------------------------------------------------------------------------------------------------------------------------------------------------------------------------------------------------------------------------------------------------------------------------------------------------------------------------------------------------------------------------------------------------------------------------------|-------------------------------------------------------------------------------------------------------------------------------------------------------------------------------------------------------------------------------------------------------------------------------------------------------------------------------------------------------------------------------------------------------------------------------------------------------------------------------------------------------------------------------------------------------------------------------------------------------------------------------------------------------------------------------------------------------------------------------------------------------------------------------------------------------------------------------------------------------------------------------------------------------------------------------------------------------------------------------------------------------------------------------------------------------------------------------------------------------------------------------------------------------------------------------------------------------------------------------------------------------------------------------------------------------------------------------------------------------------------------------------------------------------------------------------------------------------------------------------------------------------------------------------------------------------------------------------------------------------------------------------------------------------------------------------------------------------------------------------------------------------------------------------------------------------------------------------------------------------------------------------------------------------------------------------------------------------------------------------------------------------------------------------------------------------------------------------------------------------------------------|
| Image       | SHUMATT OF STATE OF S | SHUMATT A                                                                                                                                                                                                                                                                                                                                                                                                                                                                                                                                                                                                                                                                                                                                                                                                                                                                                                                                                                                                                                                                                                                                                                                                                                                                                                                                                                                                                                                                                                                                                                                                                                                                                                                                                                                                                                                                                                                                                                                                                                                                                                                     |
| Name        | Injector Orifice Plate's Front Lettering                                                                                                                                                                                                                                                                                                                                                                                                                                                                                                                                                                                                                                                                                                                                                                                                                                                                                                                                                                                                                                                                                                                                                                                                                                                                                                                                                                                                                                                                                                                                                                                                                                                                                                                                                                                                                                                                                                                                                                                                                                                                                       | Injector Orifice Plate's Side Lettering                                                                                                                                                                                                                                                                                                                                                                                                                                                                                                                                                                                                                                                                                                                                                                                                                                                                                                                                                                                                                                                                                                                                                                                                                                                                                                                                                                                                                                                                                                                                                                                                                                                                                                                                                                                                                                                                                                                                                                                                                                                                                       |
| Description | Orifice plate part number: 08#                                                                                                                                                                                                                                                                                                                                                                                                                                                                                                                                                                                                                                                                                                                                                                                                                                                                                                                                                                                                                                                                                                                                                                                                                                                                                                                                                                                                                                                                                                                                                                                                                                                                                                                                                                                                                                                                                                                                                                                                                                                                                                 |                                                                                                                                                                                                                                                                                                                                                                                                                                                                                                                                                                                                                                                                                                                                                                                                                                                                                                                                                                                                                                                                                                                                                                                                                                                                                                                                                                                                                                                                                                                                                                                                                                                                                                                                                                                                                                                                                                                                                                                                                                                                                                                               |
| No.         | CARLES SHAPES SAFER SAFERS SAFERS                                                                                                                                                                                                                                                                                                                                                                                                                                                                                                                                                                                                                                                                                                                                                                                                                                                                                                                                                                                                                                                                                                                                                                                                                                                                                                                                                                                                                                                                                                                                                                                                                                                                                                                                                                                                                                                                                                                                                                                                                                                                                              | CALLER CALLER CALLER CALLER CALL                                                                                                                                                                                                                                                                                                                                                                                                                                                                                                                                                                                                                                                                                                                                                                                                                                                                                                                                                                                                                                                                                                                                                                                                                                                                                                                                                                                                                                                                                                                                                                                                                                                                                                                                                                                                                                                                                                                                                                                                                                                                                              |
| Image       | 0-25mm<br>0.001mm                                                                                                                                                                                                                                                                                                                                                                                                                                                                                                                                                                                                                                                                                                                                                                                                                                                                                                                                                                                                                                                                                                                                                                                                                                                                                                                                                                                                                                                                                                                                                                                                                                                                                                                                                                                                                                                                                                                                                                                                                                                                                                              |                                                                                                                                                                                                                                                                                                                                                                                                                                                                                                                                                                                                                                                                                                                                                                                                                                                                                                                                                                                                                                                                                                                                                                                                                                                                                                                                                                                                                                                                                                                                                                                                                                                                                                                                                                                                                                                                                                                                                                                                                                                                                                                               |
| Name        | Injector Orifice Plate's Thickness                                                                                                                                                                                                                                                                                                                                                                                                                                                                                                                                                                                                                                                                                                                                                                                                                                                                                                                                                                                                                                                                                                                                                                                                                                                                                                                                                                                                                                                                                                                                                                                                                                                                                                                                                                                                                                                                                                                                                                                                                                                                                             | 9-Grid Plastic Box                                                                                                                                                                                                                                                                                                                                                                                                                                                                                                                                                                                                                                                                                                                                                                                                                                                                                                                                                                                                                                                                                                                                                                                                                                                                                                                                                                                                                                                                                                                                                                                                                                                                                                                                                                                                                                                                                                                                                                                                                                                                                                            |
| Description | Injector orifice plate's thickness range:<br>4.02mm∽4.108mm.                                                                                                                                                                                                                                                                                                                                                                                                                                                                                                                                                                                                                                                                                                                                                                                                                                                                                                                                                                                                                                                                                                                                                                                                                                                                                                                                                                                                                                                                                                                                                                                                                                                                                                                                                                                                                                                                                                                                                                                                                                                                   | Prevent damage to the orifice plates during transportation                                                                                                                                                                                                                                                                                                                                                                                                                                                                                                                                                                                                                                                                                                                                                                                                                                                                                                                                                                                                                                                                                                                                                                                                                                                                                                                                                                                                                                                                                                                                                                                                                                                                                                                                                                                                                                                                                                                                                                                                                                                                    |
| No.         | 5                                                                                                                                                                                                                                                                                                                                                                                                                                                                                                                                                                                                                                                                                                                                                                                                                                                                                                                                                                                                                                                                                                                                                                                                                                                                                                                                                                                                                                                                                                                                                                                                                                                                                                                                                                                                                                                                                                                                                                                                                                                                                                                              | 6                                                                                                                                                                                                                                                                                                                                                                                                                                                                                                                                                                                                                                                                                                                                                                                                                                                                                                                                                                                                                                                                                                                                                                                                                                                                                                                                                                                                                                                                                                                                                                                                                                                                                                                                                                                                                                                                                                                                                                                                                                                                                                                             |
| Image       | SHUMATT                                                                                                                                                                                                                                                                                                                                                                                                                                                                                                                                                                                                                                                                                                                                                                                                                                                                                                                                                                                                                                                                                                                                                                                                                                                                                                                                                                                                                                                                                                                                                                                                                                                                                                                                                                                                                                                                                                                                                                                                                                                                                                                        | SHUMATT  TO LINE  TO |
| Name        | Neutral Injector Orifice Plate's Individual<br>Box                                                                                                                                                                                                                                                                                                                                                                                                                                                                                                                                                                                                                                                                                                                                                                                                                                                                                                                                                                                                                                                                                                                                                                                                                                                                                                                                                                                                                                                                                                                                                                                                                                                                                                                                                                                                                                                                                                                                                                                                                                                                             | Orifice Plate's 10pcs Packing Box                                                                                                                                                                                                                                                                                                                                                                                                                                                                                                                                                                                                                                                                                                                                                                                                                                                                                                                                                                                                                                                                                                                                                                                                                                                                                                                                                                                                                                                                                                                                                                                                                                                                                                                                                                                                                                                                                                                                                                                                                                                                                             |
| Description | Prevent damage to the orifice plates during transportation                                                                                                                                                                                                                                                                                                                                                                                                                                                                                                                                                                                                                                                                                                                                                                                                                                                                                                                                                                                                                                                                                                                                                                                                                                                                                                                                                                                                                                                                                                                                                                                                                                                                                                                                                                                                                                                                                                                                                                                                                                                                     | Liwei orifice plate's 10PCS plastic box to prevent damage to the orifice plates during transportation                                                                                                                                                                                                                                                                                                                                                                                                                                                                                                                                                                                                                                                                                                                                                                                                                                                                                                                                                                                                                                                                                                                                                                                                                                                                                                                                                                                                                                                                                                                                                                                                                                                                                                                                                                                                                                                                                                                                                                                                                         |
| No.         | 7500 51000 51000                                                                                                                                                                                                                                                                                                                                                                                                                                                                                                                                                                                                                                                                                                                                                                                                                                                                                                                                                                                                                                                                                                                                                                                                                                                                                                                                                                                                                                                                                                                                                                                                                                                                                                                                                                                                                                                                                                                                                                                                                                                                                                               | THE PARTY STATES STATES STATES                                                                                                                                                                                                                                                                                                                                                                                                                                                                                                                                                                                                                                                                                                                                                                                                                                                                                                                                                                                                                                                                                                                                                                                                                                                                                                                                                                                                                                                                                                                                                                                                                                                                                                                                                                                                                                                                                                                                                                                                                                                                                                |
| Image       | ≡ <b>HUM</b> ATT                                                                                                                                                                                                                                                                                                                                                                                                                                                                                                                                                                                                                                                                                                                                                                                                                                                                                                                                                                                                                                                                                                                                                                                                                                                                                                                                                                                                                                                                                                                                                                                                                                                                                                                                                                                                                                                                                                                                                                                                                                                                                                               | a plumini                                                                                                                                                                                                                                                                                                                                                                                                                                                                                                                                                                                                                                                                                                                                                                                                                                                                                                                                                                                                                                                                                                                                                                                                                                                                                                                                                                                                                                                                                                                                                                                                                                                                                                                                                                                                                                                                                                                                                                                                                                                                                                                     |