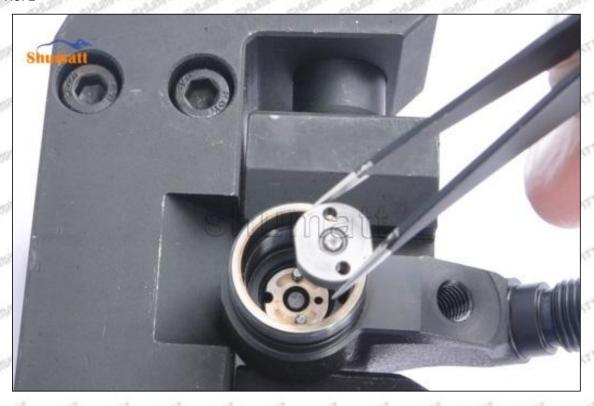

#### (1) 16600-VM000 Injector Orifice Plate 08# Testing

All 16600-VM000 injector orifice plate 08# parts are subjected to A-hole flow test, Z-hole flow test, precision test, high temperature test, low temperature test, pressure test, leakage test, durability test, and various working condition tests.

#### (2) 16600-VM000 Injector Orifice Plate 08# Inspection

The factory inspection of 16600-VM000 injector orifice plate 08# is undergone three inspections - full inspection, random inspection, and batch inspection. Different brands of test benches are used to test 16600-VM000 injector orifice plate 08# for a total of no less than three times for factory inspection, and 16600-VM000 injector orifice plate 08# installation testing environment are progressed in dust-free workshop.