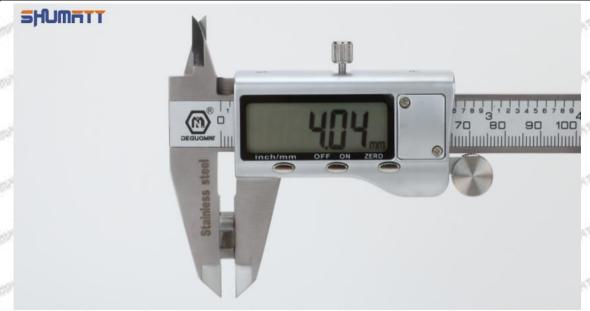

#### 1.3. 16600-VM000 Injector Orifice Plate 08# Specifications and Dimensions

Injector Orifice Plate's Size: 2cm\*2 cm \*1 cm Injector Orifice Plate's Box Size: 7cm \*7 cm \*2 cm Injector Orifice Plate's Package Size: 8 cm \* 8cm Injector Orifice Plate's Net Weight: 0.015kg Injector Orifice Plate's Gross Weight: 0.03kg