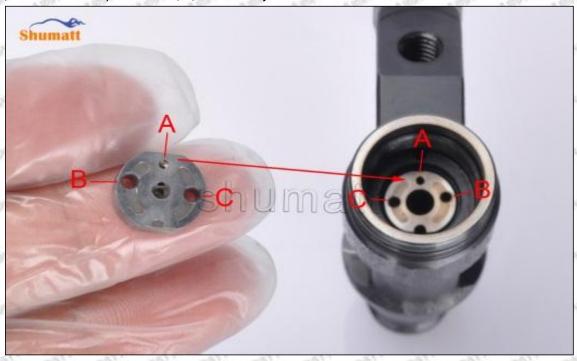

#### (1) 16600-VM000 Injector Orifice Plate 08# Testing

All 16600-VM000 injector orifice plate 08# parts are subjected to A-hole flow test, Z-hole flow test, precision test, high temperature test, low temperature test, pressure test, leakage test, durability test, and various working condition tests.

#### (2) 16600-VM000 Injector Orifice Plate 08# Inspection

The factory inspection of 16600-VM000 injector orifice plate 08# is undergone three inspections - full inspection, random inspection, and batch inspection. Different brands of test benches are used to test 16600-VM000 injector orifice plate 08# for a total of no less than three times for factory inspection, and 16600-VM000 injector orifice plate 08# installation testing environment are progressed in dust-free workshop.