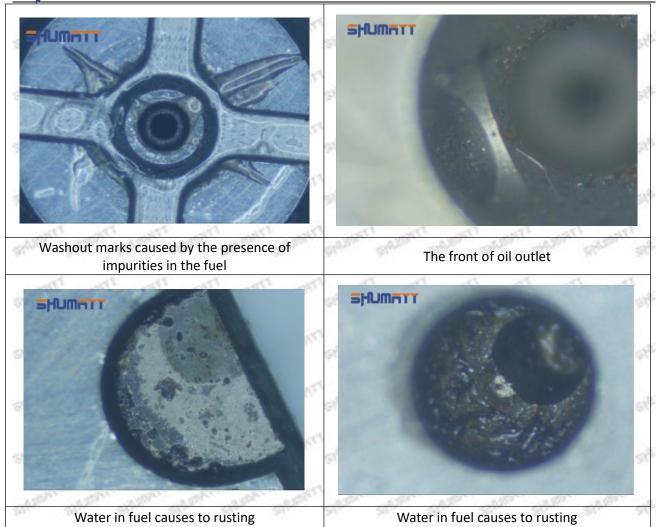

the orifice plate when installing it

Mob/WhatsApp: +86 13410541523

Email: <a href="mailto:ruby@shumatt.com">ruby@shumatt.com</a>

© 2022 Shenzhen Shumatt Technology Co., Ltd

Tel: +8675523215133

# SHUMATT

# Shenzhen Shumatt Technology Co., Ltd



The wear of the middle oil back-flow hole causes gap between semi ball and orifice plate, and causes the orifice plate to be washed out by high-pressure oil

/

#### (4) More Pictures of Orifice Plate's Damage Details



The misalignment of the semi ball



Marks of the misalignment of the semi ball



The indentation of the misalignment of the semi ball



Washout marks caused by the presence of impurities in the fuel

Mob/WhatsApp: +86 13410541523

Email: ruby@shumatt.com

© 2022 Shenzhen Shumatt Technology Co., Ltd

Tel: +8675523215133





(5) Impact Classification According to The Degree of Damage to The Orifice Plate

| Damage Type                      | Severe Damaged General Damaged                                                                |                                                                                                          | Slight Damaged                                                        |  |
|----------------------------------|-----------------------------------------------------------------------------------------------|----------------------------------------------------------------------------------------------------------|-----------------------------------------------------------------------|--|
| Classification                   | Α