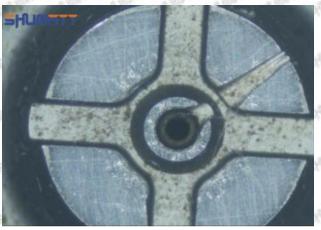

fice plate, and causes the orifice plate to be washed out by high-pressure oil

-

#### (3) Highly Damaged



Obvious Wear marks on edge



The misalignment of the semi ball causes damage to the orifice plate when installing it

Mob/WhatsApp: +86 13410541523

Email: <a href="mailto:ruby@shumatt.com">ruby@shumatt.com</a>

© 2022 Shenzhen Shumatt Technology Co., Ltd

Tel: +8675523215133

# SHUMATT

# Shenzhen Shumatt Technology Co., Ltd



The wear of the middle oil back-flow hole causes gap between semi ball and orifice plate, and causes the orifice plate to be washed out by high-pressure oil

/

#### (4) More Pictures of Orifice Plate's Damage Details



The misalignment of the semi ball



Marks of the misalignment of the semi ball



The indentation of the misalignment of the semi ball



Washout marks caused by the presence of impurities in the fuel

Mob/WhatsApp: +86 13410541523

Email: ruby@shumatt.com

© 2022 Shenzhen Shumatt Technology Co., Ltd

Tel: +8675523215133





(5) Impact Classification According to The Degree of Damage to The Orifice Plate

| Damage Type                      | Severe Damaged General Damaged                                                                |                                                                                                          | Slight Damaged                                                        |  |
|----------------------------------|-----------------------------------------------------------------------------------------------|-------------------------------------------------------------------------------