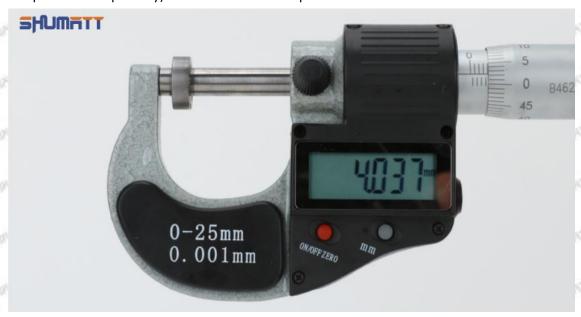

# (2) 16600-VM000 Injector Orifice Plate 08# Customized Items

| No.         | 1                                                                                                                                                                                                                                                                                                                                                                                                                                                                                                                                                                                                                                                                                                                                                                                                                                                                                                                                                                                                                                                                                                                                                                                                                                                                                                                                                                                                                                                                                                                                                                                                                                                                                                                                                                                                                                                                                                                                                                                                                                                                                                                              | 2                                                                                                                                                                                                                                                                                                                                                                                                                                                                                                                                                                                                                                                                                                                                                                                                                                                                                                                                                                                                                                                                                                                                                                                                                                                                                                                                                                                                                                                                                                                                                                                                                                                                                                                                                                                                                                                                                                                                                                                                                                                                                                                             |
|-------------|--------------------------------------------------------------------------------------------------------------------------------------------------------------------------------------------------------------------------------------------------------------------------------------------------------------------------------------------------------------------------------------------------------------------------------------------------------------------------------------------------------------------------------------------------------------------------------------------------------------------------------------------------------------------------------------------------------------------------------------------------------------------------------------------------------------------------------------------------------------------------------------------------------------------------------------------------------------------------------------------------------------------------------------------------------------------------------------------------------------------------------------------------------------------------------------------------------------------------------------------------------------------------------------------------------------------------------------------------------------------------------------------------------------------------------------------------------------------------------------------------------------------------------------------------------------------------------------------------------------------------------------------------------------------------------------------------------------------------------------------------------------------------------------------------------------------------------------------------------------------------------------------------------------------------------------------------------------------------------------------------------------------------------------------------------------------------------------------------------------------------------|-------------------------------------------------------------------------------------------------------------------------------------------------------------------------------------------------------------------------------------------------------------------------------------------------------------------------------------------------------------------------------------------------------------------------------------------------------------------------------------------------------------------------------------------------------------------------------------------------------------------------------------------------------------------------------------------------------------------------------------------------------------------------------------------------------------------------------------------------------------------------------------------------------------------------------------------------------------------------------------------------------------------------------------------------------------------------------------------------------------------------------------------------------------------------------------------------------------------------------------------------------------------------------------------------------------------------------------------------------------------------------------------------------------------------------------------------------------------------------------------------------------------------------------------------------------------------------------------------------------------------------------------------------------------------------------------------------------------------------------------------------------------------------------------------------------------------------------------------------------------------------------------------------------------------------------------------------------------------------------------------------------------------------------------------------------------------------------------------------------------------------|
| Image       | SHUMATT OF STATE OF S | SHUMATT A                                                                                                                                                                                                                                                                                                                                                                                                                                                                                                                                                                                                                                                                                                                                                                                                                                                                                                                                                                                                                                                                                                                                                                                                                                                                                                                                                                                                                                                                                                                                                                                                                                                                                                                                                                                                                                                                                                                                                                                                                                                                                                                     |
| Name        | Injector Orifice Plate's Front Lettering                                                                                                                                                                                                                                                                                                                                                                                                                                                                                                                                                                                                                                                                                                                                                                                                                                                                                                                                                                                                                                                                                                                                                                                                                                                                                                                                                                                                                                                                                                                                                                                                                                                                                                                                                                                                                                                                                                                                                                                                                                                                                       | Injector Orifice Plate's Side Lettering                                                                                                                                                                                                                                                                                                                                                                                                                                                                                                                                                                                                                                                                                                                                                                                                                                                                                                                                                                                                                                                                                                                                                                                                                                                                                                                                                                                                                                                                                                                                                                                                                                                                                                                                                                                                                                                                                                                                                                                                                                                                                       |
| Description | Orifice plate part number: 08#                                                                                                                                                                                                                                                                                                                                                                                                                                                                                                                                                                                                                                                                                                                                                                                                                                                                                                                                                                                                                                                                                                                                                                                                                                                                                                                                                                                                                                                                                                                                                                                                                                                                                                                                                                                                                                                                                                                                                                                                                                                                                                 |                                                                                                                                                                                                                                                                                                                                                                                                                                                                                                                                                                                                                                                                                                                                                                                                                                                                                                                                                                                                                                                                                                                                                                                                                                                                                                                                                                                                                                                                                                                                                                                                                                                                                                                                                                                                                                                                                                                                                                                                                                                                                                                               |
| No.         | CARLES SHAPES SAFER SAFERS SAFERS                                                                                                                                                                                                                                                                                                                                                                                                                                                                                                                                                                                                                                                                                                                                                                                                                                                                                                                                                                                                                                                                                                                                                                                                                                                                                                                                                                                                                                                                                                                                                                                                                                                                                                                                                                                                                                                                                                                                                                                                                                                                                              | CALLER CALLER CALLER CALLER CALL                                                                                                                                                                                                                                                                                                                                                                                                                                                                                                                                                                                                                                                                                                                                                                                                                                                                                                                                                                                                                                                                                                                                                                                                                                                                                                                                                                                                                                                                                                                                                                                                                                                                                                                                                                                                                                                                                                                                                                                                                                                                                              |
| Image       | 0-25mm<br>0.001mm                                                                                                                                                                                                                                                                                                                                                                                                                                                                                                                                                                                                                                                                                                                                                                                                                                                                                                                                                                                                                                                                                                                                                                                                                                                                                                                                                                                                                                                                                                                                                                                                                                                                                                                                                                                                                                                                                                                                                                                                                                                                                                              |                                                                                                                                                                                                                                                                                                                                                                                                                                                                                                                                                                                                                                                                                                                                                                                                                                                                                                                                                                                                                                                                                                                                                                                                                                                                                                                                                                                                                                                                                                                                                                                                                                                                                                                                                                                                                                                                                                                                                                                                                                                                                                                               |
| Name        | Injector Orifice Plate's Thickness                                                                                                                                                                                                                                                                                                                                                                                                                                                                                                                                                                                                                                                                                                                                                                                                                                                                                                                                                                                                                                                                                                                                                                                                                                                                                                                                                                                                                                                                                                                                                                                                                                                                                                                                                                                                                                                                                                                                                                                                                                                                                             | 9-Grid Plastic Box                                                                                                                                                                                                                                                                                                                                                                                                                                                                                                                                                                                                                                                                                                                                                                                                                                                                                                                                                                                                                                                                                                                                                                                                                                                                                                                                                                                                                                                                                                                                                                                                                                                                                                                                                                                                                                                                                                                                                                                                                                                                                                            |
| Description | Injector orifice plate's thickness range:<br>4.02mm∽4.108mm.                                                                                                                                                                                                                                                                                                                                                                                                                                                                                                                                                                                                                                                                                                                                                                                                                                                                                                                                                                                                                                                                                                                                                                                                                                                                                                                                                                                                                                                                                                                                                                                                                                                                                                                                                                                                                                                                                                                                                                                                                                                                   | Prevent damage to the orifice plates during transportation                                                                                                                                                                                                                                                                                                                                                                                                                                                                                                                                                                                                                                                                                                                                                                                                                                                                                                                                                                                                                                                                                                                                                                                                                                                                                                                                                                                                                                                                                                                                                                                                                                                                                                                                                                                                                                                                                                                                                                                                                                                                    |
| No.         | 5                                                                                                                                                                                                                                                                                                                                                                                                                                                                                                                                                                                                                                                                                                                                                                                                                                                                                                                                                                                                                                                                                                                                                                                                                                                                                                                                                                                                                                                                                                                                                                                                                                                                                                                                                                                                                                                                                                                                                                                                                                                                                                                              | 6                                                                                                                                                                                                                                                                                                                                                                                                                                                                                                                                                                                                                                                                                                                                                                                                                                                                                                                                                                                                                                                                                                                                                                                                                                                                                                                                                                                                                                                                                                                                                                                                                                                                                                                                                                                                                                                                                                                                                                                                                                                                                                                             |
| Image       | SHUMATT                                                                                                                                                                                                                                                                                                                                                                                                                                                                                                                                                                                                                                                                                                                                                                                                                                                                                                                                                                                                                                                                                                                                                                                                                                                                                                                                                                                                                                                                                                                                                                                                                                                                                                                                                                                                                                                                                                                                                                                                                                                                                                                        | SHUMATT  TO LINE  TO |
| Name        | Neutral Injector Orifice Plate's Individual<br>Box                                                                                                                                                                                                                                                                                                                                                                                                                                                                                                                                                                                                                                                                                                                                                                                                                                                                                                                                                                                                                                                                                                                                                                                                                                                                                                                                                                                                                                                                                                                                                                                                                                                                                                                                                                                                                                                                                                                                                                                                                                                                             | Orifice Plate's 10pcs Packing Box                                                                                                                                                                                                                                                                                                                                                                                                                                                                                                                                                                                                                                                                                                                                                                                                                                                                                                                                                                                                                                                                                                                                                                                                                                                                                                                                                                                                                                                                                                                                                                                                                                                                                                                                                                                                                                                                                                                                                                                                                                                                                             |
| Description | Prevent damage to the orifice plates during transportation                                                                                                                                                                                                                                                                                                                                                                                                                                                                                                                                                                                                                                                                                                                                                                                                                                                                                                                                                                                                                                                                                                                                                                                                                                                                                                                                                                                                                                                                                                                                                                                                                                                                                                                                                                                                                                                                                                                                                                                                                                                                     | Liwei orifice plate's 10PCS plastic box to prevent damage to the orifice plates during transportation                                                                                                                                                                                                                                                                                                                                                                                                                                                                                                                                                                                                                                                                                                                                                                                                                                                                                                                                                                                                                                                                                                                                                                                                                                                                                                                                                                                                                                                                                                                                                                                                                                                                                                                                                                                                                                                                                                                                                                                                                         |
| No.         | 7500 51000 51000                                                                                                                                                                                                                                                                                                                                                                                                                                                                                                                                                                                                                                                                                                                                                                                                                                                                                                                                                                                                                                                                                                                                                                                                                                                                                                                                                                                                                                                                                                                                                                                                                                                                                                                                                                                                                                                                                                                                                                                                                                                                                                               | THE PARTY STATES STATES STATES                                                                                                                                                                                                                                                                                                                                                                                                                                                                                                                                                                                                                                                                                                                                                                                                                                                                                                                                                                                                                                                                                                                                                                                                                                                                                                                                                                                                                                                                                                                                                                                                                                                                                                                                                                                                                                                                                                                                                                                                                                                                                                |
| Image       | ≡ <b>HUM</b> ATT                                                                                                                                                                                                                                                                                                                                                                                                                                                                                                                                                                                                                                                                                                                                                                                                                                                                                                                                                                                                                                                                                                                                                                                                                                                                                                                                                                                                                                                                                                                                                                                                                                                                                                                                                                                                                                                                                                                                                                                                                                                                                                               | a plumini                                                                                                                                                                                                                                                                                                                                                                                                                                                                                                                                                                                                                                                                                                                                                                                                                                                                                                                                                                                                                                                                                                                                                                                                                                                                                                                                                                                                                                                                                                                                                                                                                                                                                                                                                                                                                                                                                                                                                                                                                                                                                                                     |