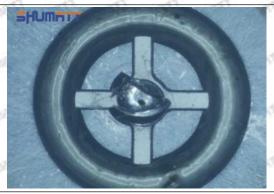

#### (1) Choose a suitable storage place

Mob/WhatsApp: +86 13410541523 Tel: +8675523215133
Email: ruby@shumatt.com Website: www.shumatt.com

© 2022 Shenzhen Shumatt Technology Co., Ltd

34 / 38

The warehouse and cargo yard where 16600-VM000 injector orifice plate 08# is stored should be kept clean and dry, and away from the factory buildings that generate harmful gases and dust; do not mix with acid, alkali, salt and other substances; the storage place should have a good drainage system; the cargo yard should be flattened with gravel or furnace ash etc. to enhance the water permeability of the surface layer to keep the reservoir area dry.