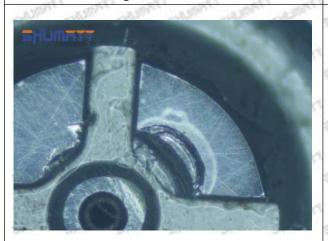

oil back-flow hole causes gap between semi ball and orifice plate, and causes the orifice plate to be washed out by high-pressure oil

-

#### (3) Highly Damaged



Obvious Wear marks on edge



The misalignment of the semi ball causes damage to the orifice plate when installing it

Mob/WhatsApp: +86 13410541523

Email: <a href="mailto:ruby@shumatt.com">ruby@shumatt.com</a>

© 2022 Shenzhen Shumatt Technology Co., Ltd

Tel: +8675523215133

# SHUMATT

# Shenzhen Shumatt Technology Co., Ltd



The wear of the middle oil back-flow hole causes gap between semi ball and orifice plate, and causes the orifice plate to be washed out by high-pressure oil

/

#### (4) More Pictures of Orifice Plate's Damage Details



The misalignment of the semi ball



Marks of the misalignment of the semi ball



The indentation of the misalignment of the semi ball



Washout marks caused by the presence of impurities in the fuel

Mob/WhatsApp: +86 13410541523

Email: ruby@shumatt.com

© 2022 Shenzhen Shumatt Technology Co., Ltd

Tel: +8675523215133





(5) Impact Classification According to The Degree of Damage to The Orifice Plate

| Damage Type                      | Severe Damaged General Damaged                                                                |                                                                                                          | Slight Damaged                                                        |  |
|----------------------------------|-----------------------------------------------------------------------------------------------|-----------------------