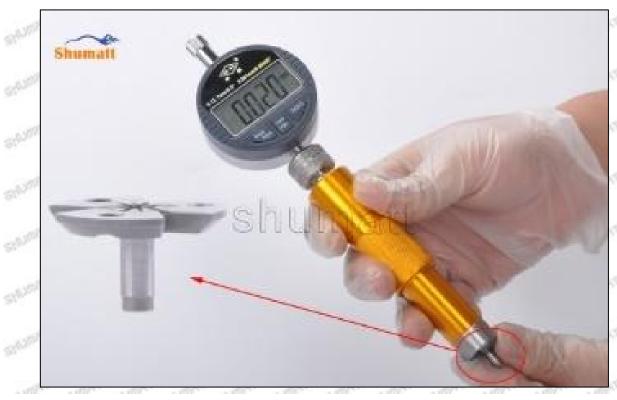

# (2) 16600-VM000 Injector Orifice Plate 08# Customized Items

| No.         | 1                                                                                                                                                                                                                                                                                                                                                                                                                                                                                                                                                                                                                                                                                                                                                                                                                                                                                                                                                                                                                                                                                                                                                                                                                                                                                                                                                                                                                                                                                                                                                                                                                                                                                                                                                                                                                                                                                                                                                                                                                                                                                                                              | 2                                                                                                                                                                                                                                                                                                                                                                                                                                                                                                                                                                                                                                                                                                                                                                                                                                                                                                                                                                                                                                                                                                                                                                                                                                                                                                                                                                                                                                                                                                                                                                                                                                                                                                                                                                                                                                                                                                                                                                                                                                                                                                                             |
|-------------|--------------------------------------------------------------------------------------------------------------------------------------------------------------------------------------------------------------------------------------------------------------------------------------------------------------------------------------------------------------------------------------------------------------------------------------------------------------------------------------------------------------------------------------------------------------------------------------------------------------------------------------------------------------------------------------------------------------------------------------------------------------------------------------------------------------------------------------------------------------------------------------------------------------------------------------------------------------------------------------------------------------------------------------------------------------------------------------------------------------------------------------------------------------------------------------------------------------------------------------------------------------------------------------------------------------------------------------------------------------------------------------------------------------------------------------------------------------------------------------------------------------------------------------------------------------------------------------------------------------------------------------------------------------------------------------------------------------------------------------------------------------------------------------------------------------------------------------------------------------------------------------------------------------------------------------------------------------------------------------------------------------------------------------------------------------------------------------------------------------------------------|-------------------------------------------------------------------------------------------------------------------------------------------------------------------------------------------------------------------------------------------------------------------------------------------------------------------------------------------------------------------------------------------------------------------------------------------------------------------------------------------------------------------------------------------------------------------------------------------------------------------------------------------------------------------------------------------------------------------------------------------------------------------------------------------------------------------------------------------------------------------------------------------------------------------------------------------------------------------------------------------------------------------------------------------------------------------------------------------------------------------------------------------------------------------------------------------------------------------------------------------------------------------------------------------------------------------------------------------------------------------------------------------------------------------------------------------------------------------------------------------------------------------------------------------------------------------------------------------------------------------------------------------------------------------------------------------------------------------------------------------------------------------------------------------------------------------------------------------------------------------------------------------------------------------------------------------------------------------------------------------------------------------------------------------------------------------------------------------------------------------------------|
| Image       | SHUMATT OF STATE OF S | SHUMATT A                                                                                                                                                                                                                                                                                                                                                                                                                                                                                                                                                                                                                                                                                                                                                                                                                                                                                                                                                                                                                                                                                                                                                                                                                                                                                                                                                                                                                                                                                                                                                                                                                                                                                                                                                                                                                                                                                                                                                                                                                                                                                                                     |
| Name        | Injector Orifice Plate's Front Lettering                                                                                                                                                                                                                                                                                                                                                                                                                                                                                                                                                                                                                                                                                                                                                                                                                                                                                                                                                                                                                                                                                                                                                                                                                                                                                                                                                                                                                                                                                                                                                                                                                                                                                                                                                                                                                                                                                                                                                                                                                                                                                       | Injector Orifice Plate's Side Lettering                                                                                                                                                                                                                                                                                                                                                                                                                                                                                                                                                                                                                                                                                                                                                                                                                                                                                                                                                                                                                                                                                                                                                                                                                                                                                                                                                                                                                                                                                                                                                                                                                                                                                                                                                                                                                                                                                                                                                                                                                                                                                       |
| Description | Orifice plate part number: 08#                                                                                                                                                                                                                                                                                                                                                                                                                                                                                                                                                                                                                                                                                                                                                                                                                                                                                                                                                                                                                                                                                                                                                                                                                                                                                                                                                                                                                                                                                                                                                                                                                                                                                                                                                                                                                                                                                                                                                                                                                                                                                                 |                                                                                                                                                                                                                                                                                                                                                                                                                                                                                                                                                                                                                                                                                                                                                                                                                                                                                                                                                                                                                                                                                                                                                                                                                                                                                                                                                                                                                                                                                                                                                                                                                                                                                                                                                                                                                                                                                                                                                                                                                                                                                                                               |
| No.         | CARLES SHAPES SAFER SAFERS SAFERS                                                                                                                                                                                                                                                                                                                                                                                                                                                                                                                                                                                                                                                                                                                                                                                                                                                                                                                                                                                                                                                                                                                                                                                                                                                                                                                                                                                                                                                                                                                                                                                                                                                                                                                                                                                                                                                                                                                                                                                                                                                                                              | CALLER CALLER CALLER CALLER CALL                                                                                                                                                                                                                                                                                                                                                                                                                                                                                                                                                                                                                                                                                                                                                                                                                                                                                                                                                                                                                                                                                                                                                                                                                                                                                                                                                                                                                                                                                                                                                                                                                                                                                                                                                                                                                                                                                                                                                                                                                                                                                              |
| Image       | 0-25mm<br>0.001mm                                                                                                                                                                                                                                                                                                                                                                                                                                                                                                                                                                                                                                                                                                                                                                                                                                                                                                                                                                                                                                                                                                                                                                                                                                                                                                                                                                                                                                                                                                                                                                                                                                                                                                                                                                                                                                                                                                                                                                                                                                                                                                              |                                                                                                                                                                                                                                                                                                                                                                                                                                                                                                                                                                                                                                                                                                                                                                                                                                                                                                                                                                                                                                                                                                                                                                                                                                                                                                                                                                                                                                                                                                                                                                                                                                                                                                                                                                                                                                                                                                                                                                                                                                                                                                                               |
| Name        | Injector Orifice Plate's Thickness                                                                                                                                                                                                                                                                                                                                                                                                                                                                                                                                                                                                                                                                                                                                                                                                                                                                                                                                                                                                                                                                                                                                                                                                                                                                                                                                                                                                                                                                                                                                                                                                                                                                                                                                                                                                                                                                                                                                                                                                                                                                                             | 9-Grid Plastic Box                                                                                                                                                                                                                                                                                                                                                                                                                                                                                                                                                                                                                                                                                                                                                                                                                                                                                                                                                                                                                                                                                                                                                                                                                                                                                                                                                                                                                                                                                                                                                                                                                                                                                                                                                                                                                                                                                                                                                                                                                                                                                                            |
| Description | Injector orifice plate's thickness range:<br>4.02mm∽4.108mm.                                                                                                                                                                                                                                                                                                                                                                                                                                                                                                                                                                                                                                                                                                                                                                                                                                                                                                                                                                                                                                                                                                                                                                                                                                                                                                                                                                                                                                                                                                                                                                                                                                                                                                                                                                                                                                                                                                                                                                                                                                                                   | Prevent damage to the orifice plates during transportation                                                                                                                                                                                                                                                                                                                                                                                                                                                                                                                                                                                                                                                                                                                                                                                                                                                                                                                                                                                                                                                                                                                                                                                                                                                                                                                                                                                                                                                                                                                                                                                                                                                                                                                                                                                                                                                                                                                                                                                                                                                                    |
| No.         | 5                                                                                                                                                                                                                                                                                                                                                                                                                                                                                                                                                                                                                                                                                                                                                                                                                                                                                                                                                                                                                                                                                                                                                                                                                                                                                                                                                                                                                                                                                                                                                                                                                                                                                                                                                                                                                                                                                                                                                                                                                                                                                                                              | 6                                                                                                                                                                                                                                                                                                                                                                                                                                                                                                                                                                                                                                                                                                                                                                                                                                                                                                                                                                                                                                                                                                                                                                                                                                                                                                                                                                                                                                                                                                                                                                                                                                                                                                                                                                                                                                                                                                                                                                                                                                                                                                                             |
| Image       | SHUMATT                                                                                                                                                                                                                                                                                                                                                                                                                                                                                                                                                                                                                                                                                                                                                                                                                                                                                                                                                                                                                                                                                                                                                                                                                                                                                                                                                                                                                                                                                                                                                                                                                                                                                                                                                                                                                                                                                                                                                                                                                                                                                                                        | SHUMATT  TO LINE  TO |
| Name        | Neutral Injector Orifice Plate's Individual<br>Box                                                                                                                                                                                                                                                                                                                                                                                                                                                                                                                                                                                                                                                                                                                                                                                                                                                                                                                                                                                                                                                                                                                                                                                                                                                                                                                                                                                                                                                                                                                                                                                                                                                                                                                                                                                                                                                                                                                                                                                                                                                                             | Orifice Plate's 10pcs Packing Box                                                                                                                                                                                                                                                                                                                                                                                                                                                                                                                                                                                                                                                                                                                                                                                                                                                                                                                                                                                                                                                                                                                                                                                                                                                                                                                                                                                                                                                                                                                                                                                                                                                                                                                                                                                                                                                                                                                                                                                                                                                                                             |
| Description | Prevent damage to the orifice plates during transportation                                                                                                                                                                                                                                                                                                                                                                                                                                                                                                                                                                                                                                                                                                                                                                                                                                                                                                                                                                                                                                                                                                                                                                                                                                                                                                                                                                                                                                                                                                                                                                                                                                                                                                                                                                                                                                                                                                                                                                                                                                                                     | Liwei orifice plate's 10PCS plastic box to prevent damage to the orifice plates during transportation                                                                                                                                                                                                                                                                                                                                                                                                                                                                                                                                                                                                                                                                                                                                                                                                                                                                                                                                                                                                                                                                                                                                                                                                                                                                                                                                                                                                                                                                                                                                                                                                                                                                                                                                                                                                                                                                                                                                                                                                                         |
| No.         | 7500 51000 51000                                                                                                                                                                                                                                                                                                                                                                                                                                                                                                                                                                                                                                                                                                                                                                                                                                                                                                                                                                                                                                                                                                                                                                                                                                                                                                                                                                                                                                                                                                                                                                                                                                                                                                                                                                                                                                                                                                                                                                                                                                                                                                               | THE PARTY STATES STATES STATES                                                                                                                                                                                                                                                                                                                                                                                                                                                                                                                                                                                                                                                                                                                                                                                                                                                                                                                                                                                                                                                                                                                                                                                                                                                                                                                                                                                                                                                                                                                                                                                                                                                                                                                                                                                                                                                                                                                                                                                                                                                                                                |
| Image       | ≡ <b>HUM</b> ATT                                                                                                                                                                                                                                                                                                                                                                                                                                                                                                                                                                                                                                                                                                                                                                                                                                                                                                                                                                                                                                                                                                                                                                                                                                                                                                                                                                                                                                                                                                                                                                                                                                                                                                                                                                                                                                                                                                                                                                                                                                                                                                               | a plumini                                                                                                                                                                                                                                                                                                                                                                                                                                                                                                                                                                                                                                                                                                                                                                                                                                                                                                                                                                                                                                                                                                                                                                                                                                                                                                                                                                                                                                                                                                                                                                                                                                                                                                                                                                                                                                                                                                                                                                                                                                                                                                                     |