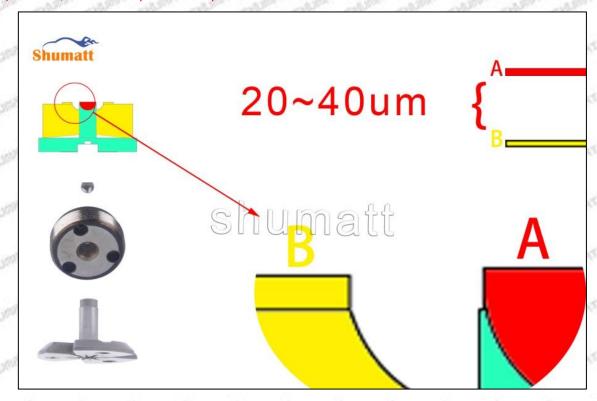

# (2) 16600-VM000 Injector Orifice Plate 08# Customized Items

| No.         | 1                                                                                                                                                                                                                                                                                                                                                                                                                                                                                                                                                                                                                                                                                                                                                                                                                                                                                                                                                                                                                                                                                                                                                                                                                                                                                                                                                                                                                                                                                                                                                                                                                                                                                                                                                                                                                                                                                                                                                                                                                                                                                                                              | 2                                                                                                                                                                                                                                                                                                                                                                                                                                                                                                                                                                                                                                                                                                                                                                                                                                                                                                                                                                                                                                                                                                                                                                                                                                                                                                                                                                                                                                                                                                                                                                                                                                                                                                                                                                                                                                                                                                                                                                                                                                                                                                                             |
|-------------|--------------------------------------------------------------------------------------------------------------------------------------------------------------------------------------------------------------------------------------------------------------------------------------------------------------------------------------------------------------------------------------------------------------------------------------------------------------------------------------------------------------------------------------------------------------------------------------------------------------------------------------------------------------------------------------------------------------------------------------------------------------------------------------------------------------------------------------------------------------------------------------------------------------------------------------------------------------------------------------------------------------------------------------------------------------------------------------------------------------------------------------------------------------------------------------------------------------------------------------------------------------------------------------------------------------------------------------------------------------------------------------------------------------------------------------------------------------------------------------------------------------------------------------------------------------------------------------------------------------------------------------------------------------------------------------------------------------------------------------------------------------------------------------------------------------------------------------------------------------------------------------------------------------------------------------------------------------------------------------------------------------------------------------------------------------------------------------------------------------------------------|-------------------------------------------------------------------------------------------------------------------------------------------------------------------------------------------------------------------------------------------------------------------------------------------------------------------------------------------------------------------------------------------------------------------------------------------------------------------------------------------------------------------------------------------------------------------------------------------------------------------------------------------------------------------------------------------------------------------------------------------------------------------------------------------------------------------------------------------------------------------------------------------------------------------------------------------------------------------------------------------------------------------------------------------------------------------------------------------------------------------------------------------------------------------------------------------------------------------------------------------------------------------------------------------------------------------------------------------------------------------------------------------------------------------------------------------------------------------------------------------------------------------------------------------------------------------------------------------------------------------------------------------------------------------------------------------------------------------------------------------------------------------------------------------------------------------------------------------------------------------------------------------------------------------------------------------------------------------------------------------------------------------------------------------------------------------------------------------------------------------------------|
| Image       | SHUMATT OF STATE OF S | SHUMATT A                                                                                                                                                                                                                                                                                                                                                                                                                                                                                                                                                                                                                                                                                                                                                                                                                                                                                                                                                                                                                                                                                                                                                                                                                                                                                                                                                                                                                                                                                                                                                                                                                                                                                                                                                                                                                                                                                                                                                                                                                                                                                                                     |
| Name        | Injector Orifice Plate's Front Lettering                                                                                                                                                                                                                                                                                                                                                                                                                                                                                                                                                                                                                                                                                                                                                                                                                                                                                                                                                                                                                                                                                                                                                                                                                                                                                                                                                                                                                                                                                                                                                                                                                                                                                                                                                                                                                                                                                                                                                                                                                                                                                       | Injector Orifice Plate's Side Lettering                                                                                                                                                                                                                                                                                                                                                                                                                                                                                                                                                                                                                                                                                                                                                                                                                                                                                                                                                                                                                                                                                                                                                                                                                                                                                                                                                                                                                                                                                                                                                                                                                                                                                                                                                                                                                                                                                                                                                                                                                                                                                       |
| Description | Orifice plate part number: 08#                                                                                                                                                                                                                                                                                                                                                                                                                                                                                                                                                                                                                                                                                                                                                                                                                                                                                                                                                                                                                                                                                                                                                                                                                                                                                                                                                                                                                                                                                                                                                                                                                                                                                                                                                                                                                                                                                                                                                                                                                                                                                                 |                                                                                                                                                                                                                                                                                                                                                                                                                                                                                                                                                                                                                                                                                                                                                                                                                                                                                                                                                                                                                                                                                                                                                                                                                                                                                                                                                                                                                                                                                                                                                                                                                                                                                                                                                                                                                                                                                                                                                                                                                                                                                                                               |
| No.         | CARLES SHAPES SAFER SAFERS SAFERS                                                                                                                                                                                                                                                                                                                                                                                                                                                                                                                                                                                                                                                                                                                                                                                                                                                                                                                                                                                                                                                                                                                                                                                                                                                                                                                                                                                                                                                                                                                                                                                                                                                                                                                                                                                                                                                                                                                                                                                                                                                                                              | CALLER CALLER CALLER CALLER CALL                                                                                                                                                                                                                                                                                                                                                                                                                                                                                                                                                                                                                                                                                                                                                                                                                                                                                                                                                                                                                                                                                                                                                                                                                                                                                                                                                                                                                                                                                                                                                                                                                                                                                                                                                                                                                                                                                                                                                                                                                                                                                              |
| Image       | 0-25mm<br>0.001mm                                                                                                                                                                                                                                                                                                                                                                                                                                                                                                                                                                                                                                                                                                                                                                                                                                                                                                                                                                                                                                                                                                                                                                                                                                                                                                                                                                                                                                                                                                                                                                                                                                                                                                                                                                                                                                                                                                                                                                                                                                                                                                              |                                                                                                                                                                                                                                                                                                                                                                                                                                                                                                                                                                                                                                                                                                                                                                                                                                                                                                                                                                                                                                                                                                                                                                                                                                                                                                                                                                                                                                                                                                                                                                                                                                                                                                                                                                                                                                                                                                                                                                                                                                                                                                                               |
| Name        | Injector Orifice Plate's Thickness                                                                                                                                                                                                                                                                                                                                                                                                                                                                                                                                                                                                                                                                                                                                                                                                                                                                                                                                                                                                                                                                                                                                                                                                                                                                                                                                                                                                                                                                                                                                                                                                                                                                                                                                                                                                                                                                                                                                                                                                                                                                                             | 9-Grid Plastic Box                                                                                                                                                                                                                                                                                                                                                                                                                                                                                                                                                                                                                                                                                                                                                                                                                                                                                                                                                                                                                                                                                                                                                                                                                                                                                                                                                                                                                                                                                                                                                                                                                                                                                                                                                                                                                                                                                                                                                                                                                                                                                                            |
| Description | Injector orifice plate's thickness range:<br>4.02mm∽4.108mm.                                                                                                                                                                                                                                                                                                                                                                                                                                                                                                                                                                                                                                                                                                                                                                                                                                                                                                                                                                                                                                                                                                                                                                                                                                                                                                                                                                                                                                                                                                                                                                                                                                                                                                                                                                                                                                                                                                                                                                                                                                                                   | Prevent damage to the orifice plates during transportation                                                                                                                                                                                                                                                                                                                                                                                                                                                                                                                                                                                                                                                                                                                                                                                                                                                                                                                                                                                                                                                                                                                                                                                                                                                                                                                                                                                                                                                                                                                                                                                                                                                                                                                                                                                                                                                                                                                                                                                                                                                                    |
| No.         | 5                                                                                                                                                                                                                                                                                                                                                                                                                                                                                                                                                                                                                                                                                                                                                                                                                                                                                                                                                                                                                                                                                                                                                                                                                                                                                                                                                                                                                                                                                                                                                                                                                                                                                                                                                                                                                                                                                                                                                                                                                                                                                                                              | 6                                                                                                                                                                                                                                                                                                                                                                                                                                                                                                                                                                                                                                                                                                                                                                                                                                                                                                                                                                                                                                                                                                                                                                                                                                                                                                                                                                                                                                                                                                                                                                                                                                                                                                                                                                                                                                                                                                                                                                                                                                                                                                                             |
| Image       | SHUMATT                                                                                                                                                                                                                                                                                                                                                                                                                                                                                                                                                                                                                                                                                                                                                                                                                                                                                                                                                                                                                                                                                                                                                                                                                                                                                                                                                                                                                                                                                                                                                                                                                                                                                                                                                                                                                                                                                                                                                                                                                                                                                                                        | SHUMATT  TO LINE  TO |
| Name        | Neutral Injector Orifice Plate's Individual<br>Box                                                                                                                                                                                                                                                                                                                                                                                                                                                                                                                                                                                                                                                                                                                                                                                                                                                                                                                                                                                                                                                                                                                                                                                                                                                                                                                                                                                                                                                                                                                                                                                                                                                                                                                                                                                                                                                                                                                                                                                                                                                                             | Orifice Plate's 10pcs Packing Box                                                                                                                                                                                                                                                                                                                                                                                                                                                                                                                                                                                                                                                                                                                                                                                                                                                                                                                                                                                                                                                                                                                                                                                                                                                                                                                                                                                                                                                                                                                                                                                                                                                                                                                                                                                                                                                                                                                                                                                                                                                                                             |
| Description | Prevent damage to the orifice plates during transportation                                                                                                                                                                                                                                                                                                                                                                                                                                                                                                                                                                                                                                                                                                                                                                                                                                                                                                                                                                                                                                                                                                                                                                                                                                                                                                                                                                                                                                                                                                                                                                                                                                                                                                                                                                                                                                                                                                                                                                                                                                                                     | Liwei orifice plate's 10PCS plastic box to prevent damage to the orifice plates during transportation                                                                                                                                                                                                                                                                                                                                                                                                                                                                                                                                                                                                                                                                                                                                                                                                                                                                                                                                                                                                                                                                                                                                                                                                                                                                                                                                                                                                                                                                                                                                                                                                                                                                                                                                                                                                                                                                                                                                                                                                                         |
| No.         | 7500 51000 51000                                                                                                                                                                                                                                                                                                                                                                                                                                                                                                                                                                                                                                                                                                                                                                                                                                                                                                                                                                                                                                                                                                                                                                                                                                                                                                                                                                                                                                                                                                                                                                                                                                                                                                                                                                                                                                                                                                                                                                                                                                                                                                               | THE PARTY STATES STATES STATES                                                                                                                                                                                                                                                                                                                                                                                                                                                                                                                                                                                                                                                                                                                                                                                                                                                                                                                                                                                                                                                                                                                                                                                                                                                                                                                                                                                                                                                                                                                                                                                                                                                                                                                                                                                                                                                                                                                                                                                                                                                                                                |
| Image       | ≡ <b>HUM</b> ATT                                                                                                                                                                                                                                                                                                                                                                                                                                                                                                                                                                                                                                                                                                                                                                                                                                                                                                                                                                                                                                                                                                                                                                                                                                                                                                                                                                                                                                                                                                                                                                                                                                                                                                                                                                                                                                                                                                                                                                                                                                                                                                               | a plumini                                                                                                                                                                                                                                                                                                                                                                                                                                                                                                                                                                                                                                                                                                                                                                                                                                                                                                                                                                                                                                                                                                                                                                                                                                                                                                                                                                                                                                                                                                                                                                                                                                                                                                                                                                                                                                                                                                                                                                                                                                                                                                                     |