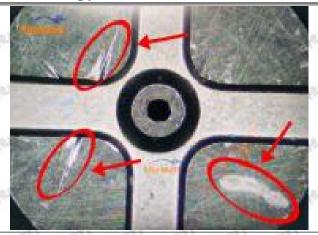

pecified in the vehicle engine maintenance manual.

#### 1.11.16600-VM000 Injector Orifice Plate 08# Manufacturer

Manufacturer: Shenzhen Shumatt Technology Co., Ltd

#### 2. 16600-VM000 Injector Orifice Plate 08# Technical Support

#### 2.1.16600-VM000 Injector Orifice Plate 08# Inspection and Semi Ball Inspection

(1) Magnify 500 times under the microscope to check whether there is indentation on the sealing surface and the oil outlet hole of the orifice plate, check whether there is wear, scratch, damage, rust, depression, semicircle in the center hole of the orifice plate.



Mob/WhatsApp: +86 13410541523 Tel: +8675523215133

Email: <u>ruby@shumatt.com</u> Website: <u>www.shumatt.com</u>

# SHUMATT

### Shenzhen Shumatt Technology Co., Ltd



Orifice plate center deviation inspection



There is indentation on the side, the orifice plate needs to be replaced



There is indentation in the middle oil back-flow hole, the orifice plate needs to be replaced



The middle oil back-flow hole is semicircular, the orifice plate needs to be replaced

Website: www.shumatt.com

⚠ The blockage of the oil back-flow hole will cause small volume of the oil return, and the oil will not be injected.

⚠ When oil back-flow hole becomes larger, it causes the semi ball to be not tightly sealed, which causes the fuel injection pressure cannot be established, then the fuel injector cannot work normally.

⚠ The wear on orifice plate's surface causes gap to the semi ball, which leads to large volume of oil return, in serious cases, the pressure can not be built up and nozzle will spray oil dire