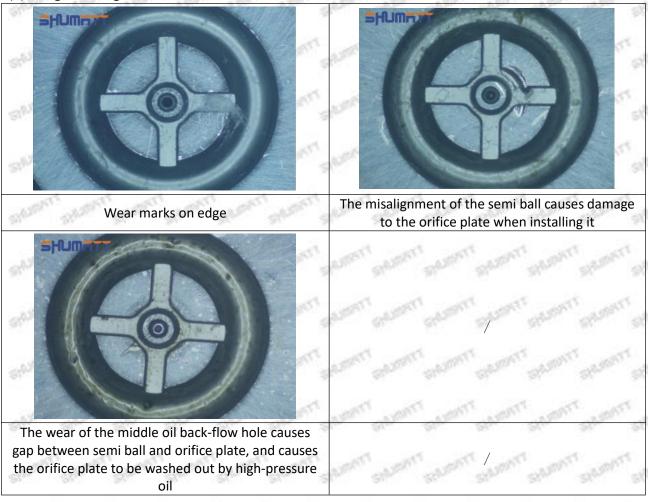

#### 4.16600-VM000 Injector Orifice Plate 08# Storage Standard

#### (1) Choose a suitable storage place

Mob/WhatsApp: +86 13410541523 Tel: +8675523215133
Email: ruby@shumatt.com Website: www.shumatt.com

© 2022 Shenzhen Shumatt Technology Co., Ltd

34 / 38

The warehouse and cargo yard where 16600-VM000 injector orifice plate 08# is stored should be kept clean and dry, and away from the factory buildings that generate harmful gases and dust; do not mix with acid, alkali, salt and other substances; the storage place should have a good drainage system; the cargo yard should be flattened with gravel or furnace ash etc. to enhance the water permeability of the surface layer to keep the reservoir area dry.

#### (2) Strict requirements of warehousing

Strict inspections should be carried out when 16600-VM000 injector orifice plate 08# are put into storage, the surface cleaning work should be done well to remove water traces, oil stains, ash and other dirt, remove the rust and do anti-rust treatment in time. Packaged injectors must be protected from damage.