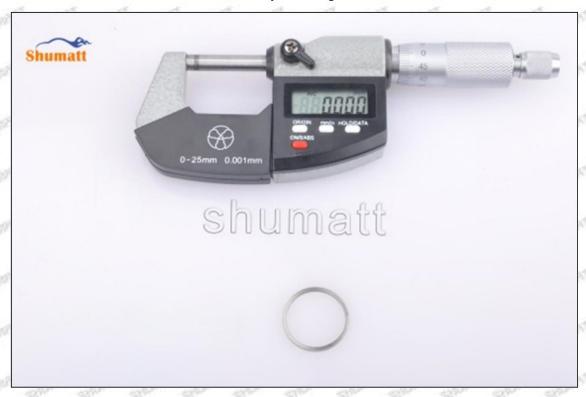

# (2) 16600-VM000 Injector Orifice Plate 08# Customized Items

| No.         | 1                                                                                                                                                                                                                                                                                                                                                                                                                                                                                                                                                                                                                                                                                                                                                                                                                                                                                                                                                                                                                                                                                                                                                                                                                                                                                                                                                                                                                                                                                                                                                                                                                                                                                                                                                                                                                                                                                                                                                                                                                                                                                                                              | 2                                                                                                                                                                                                                                                                                                                                                                                                                                                                                                                                                                                                                                                                                                                                                                                                                                                                                                                                                                                                                                                                                                                                                                                                                                                                                                                                                                                                                                                                                                                                                                                                                                                                                                                                                                                                                                                                                                                                                                                                                                                                                                                             |
|-------------|--------------------------------------------------------------------------------------------------------------------------------------------------------------------------------------------------------------------------------------------------------------------------------------------------------------------------------------------------------------------------------------------------------------------------------------------------------------------------------------------------------------------------------------------------------------------------------------------------------------------------------------------------------------------------------------------------------------------------------------------------------------------------------------------------------------------------------------------------------------------------------------------------------------------------------------------------------------------------------------------------------------------------------------------------------------------------------------------------------------------------------------------------------------------------------------------------------------------------------------------------------------------------------------------------------------------------------------------------------------------------------------------------------------------------------------------------------------------------------------------------------------------------------------------------------------------------------------------------------------------------------------------------------------------------------------------------------------------------------------------------------------------------------------------------------------------------------------------------------------------------------------------------------------------------------------------------------------------------------------------------------------------------------------------------------------------------------------------------------------------------------|-------------------------------------------------------------------------------------------------------------------------------------------------------------------------------------------------------------------------------------------------------------------------------------------------------------------------------------------------------------------------------------------------------------------------------------------------------------------------------------------------------------------------------------------------------------------------------------------------------------------------------------------------------------------------------------------------------------------------------------------------------------------------------------------------------------------------------------------------------------------------------------------------------------------------------------------------------------------------------------------------------------------------------------------------------------------------------------------------------------------------------------------------------------------------------------------------------------------------------------------------------------------------------------------------------------------------------------------------------------------------------------------------------------------------------------------------------------------------------------------------------------------------------------------------------------------------------------------------------------------------------------------------------------------------------------------------------------------------------------------------------------------------------------------------------------------------------------------------------------------------------------------------------------------------------------------------------------------------------------------------------------------------------------------------------------------------------------------------------------------------------|
| Image       | SHUMATT OF STATE OF S | SHUMATT A                                                                                                                                                                                                                                                                                                                                                                                                                                                                                                                                                                                                                                                                                                                                                                                                                                                                                                                                                                                                                                                                                                                                                                                                                                                                                                                                                                                                                                                                                                                                                                                                                                                                                                                                                                                                                                                                                                                                                                                                                                                                                                                     |
| Name        | Injector Orifice Plate's Front Lettering                                                                                                                                                                                                                                                                                                                                                                                                                                                                                                                                                                                                                                                                                                                                                                                                                                                                                                                                                                                                                                                                                                                                                                                                                                                                                                                                                                                                                                                                                                                                                                                                                                                                                                                                                                                                                                                                                                                                                                                                                                                                                       | Injector Orifice Plate's Side Lettering                                                                                                                                                                                                                                                                                                                                                                                                                                                                                                                                                                                                                                                                                                                                                                                                                                                                                                                                                                                                                                                                                                                                                                                                                                                                                                                                                                                                                                                                                                                                                                                                                                                                                                                                                                                                                                                                                                                                                                                                                                                                                       |
| Description | Orifice plate part number: 08#                                                                                                                                                                                                                                                                                                                                                                                                                                                                                                                                                                                                                                                                                                                                                                                                                                                                                                                                                                                                                                                                                                                                                                                                                                                                                                                                                                                                                                                                                                                                                                                                                                                                                                                                                                                                                                                                                                                                                                                                                                                                                                 |                                                                                                                                                                                                                                                                                                                                                                                                                                                                                                                                                                                                                                                                                                                                                                                                                                                                                                                                                                                                                                                                                                                                                                                                                                                                                                                                                                                                                                                                                                                                                                                                                                                                                                                                                                                                                                                                                                                                                                                                                                                                                                                               |
| No.         | CARLES SHAPES SAFER SAFERS SAFERS                                                                                                                                                                                                                                                                                                                                                                                                                                                                                                                                                                                                                                                                                                                                                                                                                                                                                                                                                                                                                                                                                                                                                                                                                                                                                                                                                                                                                                                                                                                                                                                                                                                                                                                                                                                                                                                                                                                                                                                                                                                                                              | CALLER CALLER CALLER CALLER CALL                                                                                                                                                                                                                                                                                                                                                                                                                                                                                                                                                                                                                                                                                                                                                                                                                                                                                                                                                                                                                                                                                                                                                                                                                                                                                                                                                                                                                                                                                                                                                                                                                                                                                                                                                                                                                                                                                                                                                                                                                                                                                              |
| Image       | 0-25mm<br>0.001mm                                                                                                                                                                                                                                                                                                                                                                                                                                                                                                                                                                                                                                                                                                                                                                                                                                                                                                                                                                                                                                                                                                                                                                                                                                                                                                                                                                                                                                                                                                                                                                                                                                                                                                                                                                                                                                                                                                                                                                                                                                                                                                              |                                                                                                                                                                                                                                                                                                                                                                                                                                                                                                                                                                                                                                                                                                                                                                                                                                                                                                                                                                                                                                                                                                                                                                                                                                                                                                                                                                                                                                                                                                                                                                                                                                                                                                                                                                                                                                                                                                                                                                                                                                                                                                                               |
| Name        | Injector Orifice Plate's Thickness                                                                                                                                                                                                                                                                                                                                                                                                                                                                                                                                                                                                                                                                                                                                                                                                                                                                                                                                                                                                                                                                                                                                                                                                                                                                                                                                                                                                                                                                                                                                                                                                                                                                                                                                                                                                                                                                                                                                                                                                                                                                                             | 9-Grid Plastic Box                                                                                                                                                                                                                                                                                                                                                                                                                                                                                                                                                                                                                                                                                                                                                                                                                                                                                                                                                                                                                                                                                                                                                                                                                                                                                                                                                                                                                                                                                                                                                                                                                                                                                                                                                                                                                                                                                                                                                                                                                                                                                                            |
| Description | Injector orifice plate's thickness range:<br>4.02mm∽4.108mm.                                                                                                                                                                                                                                                                                                                                                                                                                                                                                                                                                                                                                                                                                                                                                                                                                                                                                                                                                                                                                                                                                                                                                                                                                                                                                                                                                                                                                                                                                                                                                                                                                                                                                                                                                                                                                                                                                                                                                                                                                                                                   | Prevent damage to the orifice plates during transportation                                                                                                                                                                                                                                                                                                                                                                                                                                                                                                                                                                                                                                                                                                                                                                                                                                                                                                                                                                                                                                                                                                                                                                                                                                                                                                                                                                                                                                                                                                                                                                                                                                                                                                                                                                                                                                                                                                                                                                                                                                                                    |
| No.         | 5                                                                                                                                                                                                                                                                                                                                                                                                                                                                                                                                                                                                                                                                                                                                                                                                                                                                                                                                                                                                                                                                                                                                                                                                                                                                                                                                                                                                                                                                                                                                                                                                                                                                                                                                                                                                                                                                                                                                                                                                                                                                                                                              | 6                                                                                                                                                                                                                                                                                                                                                                                                                                                                                                                                                                                                                                                                                                                                                                                                                                                                                                                                                                                                                                                                                                                                                                                                                                                                                                                                                                                                                                                                                                                                                                                                                                                                                                                                                                                                                                                                                                                                                                                                                                                                                                                             |
| Image       | SHUMATT                                                                                                                                                                                                                                                                                                                                                                                                                                                                                                                                                                                                                                                                                                                                                                                                                                                                                                                                                                                                                                                                                                                                                                                                                                                                                                                                                                                                                                                                                                                                                                                                                                                                                                                                                                                                                                                                                                                                                                                                                                                                                                                        | SHUMATT  TO LINE  TO |
| Name        | Neutral Injector Orifice Plate's Individual<br>Box                                                                                                                                                                                                                                                                                                                                                                                                                                                                                                                                                                                                                                                                                                                                                                                                                                                                                                                                                                                                                                                                                                                                                                                                                                                                                                                                                                                                                                                                                                                                                                                                                                                                                                                                                                                                                                                                                                                                                                                                                                                                             | Orifice Plate's 10pcs Packing Box                                                                                                                                                                                                                                                                                                                                                                                                                                                                                                                                                                                                                                                                                                                                                                                                                                                                                                                                                                                                                                                                                                                                                                                                                                                                                                                                                                                                                                                                                                                                                                                                                                                                                                                                                                                                                                                                                                                                                                                                                                                                                             |
| Description | Prevent damage to the orifice plates during transportation                                                                                                                                                                                                                                                                                                                                                                                                                                                                                                                                                                                                                                                                                                                                                                                                                                                                                                                                                                                                                                                                                                                                                                                                                                                                                                                                                                                                                                                                                                                                                                                                                                                                                                                                                                                                                                                                                                                                                                                                                                                                     | Liwei orifice plate's 10PCS plastic box to prevent damage to the orifice plates during transportation                                                                                                                                                                                                                                                                                                                                                                                                                                                                                                                                                                                                                                                                                                                                                                                                                                                                                                                                                                                                                                                                                                                                                                                                                                                                                                                                                                                                                                                                                                                                                                                                                                                                                                                                                                                                                                                                                                                                                                                                                         |
| No.         | 7500 51000 51000                                                                                                                                                                                                                                                                                                                                                                                                                                                                                                                                                                                                                                                                                                                                                                                                                                                                                                                                                                                                                                                                                                                                                                                                                                                                                                                                                                                                                                                                                                                                                                                                                                                                                                                                                                                                                                                                                                                                                                                                                                                                                                               | THE PARTY STATES STATES STATES                                                                                                                                                                                                                                                                                                                                                                                                                                                                                                                                                                                                                                                                                                                                                                                                                                                                                                                                                                                                                                                                                                                                                                                                                                                                                                                                                                                                                                                                                                                                                                                                                                                                                                                                                                                                                                                                                                                                                                                                                                                                                                |
| Image       | ≡ <b>HUM</b> ATT                                                                                                                                                                                                                                                                                                                                                                                                                                                                                                                                                                                                                                                                                                                                                                                                                                                                                                                                                                                                                                                                                                                                                                                                                                                                                                                                                                                                                                                                                                                                                                                                                                                                                                                                                                                                                                                                                                                                                                                                                                                                                                               | a plumini                                                                                                                                                                                                                                                                                                                                                                                                                                                                                                                                                                                                                                                                                                                                                                                                                                                                                                                                                                                                                                                                                                                                                                                                                                                                                                                                                                                                                                                                                                                                                                                                                                                                                                                                                                                                                                                                                                                                                                                                                                                                                                                     |