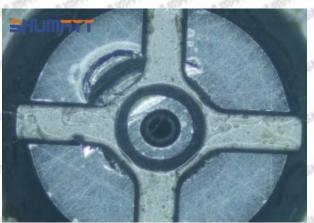

e when installing it



The wear of the middle oil back-flow hole causes gap between semi ball and orifice plate, and causes the orifice plate to be washed out by high-pressure oil

-

#### (3) Highly Damaged



Obvious Wear marks on edge



The misalignment of the semi ball causes damage to the orifice plate when installing it

Mob/WhatsApp: +86 13410541523

Email: <a href="mailto:ruby@shumatt.com">ruby@shumatt.com</a>

© 2022 Shenzhen Shumatt Technology Co., Ltd

Tel: +8675523215133

# SHUMATT

# Shenzhen Shumatt Technology Co., Ltd



The wear of the middle oil back-flow hole causes gap between semi ball and orifice plate, and causes the orifice plate to be washed out by high-pressure oil

/

#### (4) More Pictures of Orifice Plate's Damage Details



The misalignment of the semi ball



Marks of the misalignment of the semi ball



The indentation of the misalignment of the semi ball



Washout marks caused by the presence of impurities in the fuel

Mob/WhatsApp: +86 13410541523

Email: ruby@shumatt.com

© 2022 Shenzhen Shumatt Technology Co., Ltd

Tel: +8675523215133





(5) Impact Classification According to The Degree of Damage to The Orifice Plate

| Damage Type                      | Severe Damaged General Damaged                                                                |                                                                                                          | Slight Damaged                                                        |  |
|----------------------------------|-------------------------------------------------------------------------