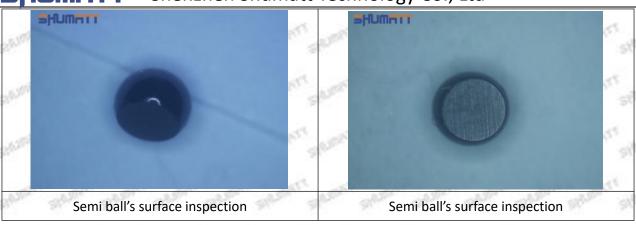

the semi ball to be not tightly sealed, which causes the fuel injection pressure cannot be established, then the fuel injector cannot work normally.

⚠ The wear on orifice plate's surface causes gap to the semi ball, which leads to large volume of oil return, in serious cases, the pressure can not be built up and nozzle will spray oil directly.

The blockage of the oil inlet hole (side hole) will cause small amount of oil return, the blockage of oil inlet side hole will cause the injector cannot build a pressure chamber, as a result, the injector cannot work normally.

(2) Magnified 500 times under the microscope, check the plane position of the semi ball, if there is any scratch, it is recommended to replace it.

Mob/WhatsApp: +86 13410541523 Tel: +8675523215133

Email: ruby@shumatt.com



### 2.2.16600-VM000 Injector Orifice Plate 08# Level of Damage Inspection

#### (1) Slight Damaged



Mob/WhatsApp: +86 13410541523 Tel: +8675523215133

Email: <u>ruby@shumatt.com</u> Website: <u>www.shumatt.com</u>

#### (2) Moderate Damaged



Wear marks on edge



The misalignment of the semi ball causes damage to the orifice plate when installing it



The wear of the middle oil back-flow hole causes gap between semi ball and orifice plate, and causes the orifice plate to be washed out by high-pressure oil

-

#### (3) Highly Damaged



Obvious Wear marks on edge



The misalignment of the semi ball causes damage to the orifice plate when installing it

Mob/WhatsApp: +86 13410541523

Email: <a href="mailto:ruby@shumatt.com">ruby@shumatt.com</a>

© 2022 Shenzhen Shumatt Technology Co.