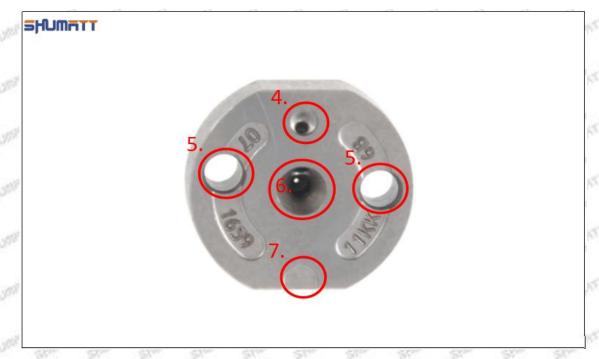

# (2) 16600-VM000 Injector Orifice Plate 08# Customized Items

| No.         | 1                                                                                                                                                                                                                                                                                                                                                                                                                                                                                                                                                                                                                                                                                                                                                                                                                                                                                                                                                                                                                                                                                                                                                                                                                                                                                                                                                                                                                                                                                                                                                                                                                                                                                                                                                                                                                                                                                                                                                                                                                                                                                                                              | 2                                                                                                                                                                                                                                                                                                                                                                                                                                                                                                                                                                                                                                                                                                                                                                                                                                                                                                                                                                                                                                                                                                                                                                                                                                                                                                                                                                                                                                                                                                                                                                                                                                                                                                                                                                                                                                                                                                                                                                                                                                                                                                                             |
|-------------|--------------------------------------------------------------------------------------------------------------------------------------------------------------------------------------------------------------------------------------------------------------------------------------------------------------------------------------------------------------------------------------------------------------------------------------------------------------------------------------------------------------------------------------------------------------------------------------------------------------------------------------------------------------------------------------------------------------------------------------------------------------------------------------------------------------------------------------------------------------------------------------------------------------------------------------------------------------------------------------------------------------------------------------------------------------------------------------------------------------------------------------------------------------------------------------------------------------------------------------------------------------------------------------------------------------------------------------------------------------------------------------------------------------------------------------------------------------------------------------------------------------------------------------------------------------------------------------------------------------------------------------------------------------------------------------------------------------------------------------------------------------------------------------------------------------------------------------------------------------------------------------------------------------------------------------------------------------------------------------------------------------------------------------------------------------------------------------------------------------------------------|-------------------------------------------------------------------------------------------------------------------------------------------------------------------------------------------------------------------------------------------------------------------------------------------------------------------------------------------------------------------------------------------------------------------------------------------------------------------------------------------------------------------------------------------------------------------------------------------------------------------------------------------------------------------------------------------------------------------------------------------------------------------------------------------------------------------------------------------------------------------------------------------------------------------------------------------------------------------------------------------------------------------------------------------------------------------------------------------------------------------------------------------------------------------------------------------------------------------------------------------------------------------------------------------------------------------------------------------------------------------------------------------------------------------------------------------------------------------------------------------------------------------------------------------------------------------------------------------------------------------------------------------------------------------------------------------------------------------------------------------------------------------------------------------------------------------------------------------------------------------------------------------------------------------------------------------------------------------------------------------------------------------------------------------------------------------------------------------------------------------------------|
| Image       | SHUMATT OF STATE OF S | SHUMATT A                                                                                                                                                                                                                                                                                                                                                                                                                                                                                                                                                                                                                                                                                                                                                                                                                                                                                                                                                                                                                                                                                                                                                                                                                                                                                                                                                                                                                                                                                                                                                                                                                                                                                                                                                                                                                                                                                                                                                                                                                                                                                                                     |
| Name        | Injector Orifice Plate's Front Lettering                                                                                                                                                                                                                                                                                                                                                                                                                                                                                                                                                                                                                                                                                                                                                                                                                                                                                                                                                                                                                                                                                                                                                                                                                                                                                                                                                                                                                                                                                                                                                                                                                                                                                                                                                                                                                                                                                                                                                                                                                                                                                       | Injector Orifice Plate's Side Lettering                                                                                                                                                                                                                                                                                                                                                                                                                                                                                                                                                                                                                                                                                                                                                                                                                                                                                                                                                                                                                                                                                                                                                                                                                                                                                                                                                                                                                                                                                                                                                                                                                                                                                                                                                                                                                                                                                                                                                                                                                                                                                       |
| Description | Orifice plate part number: 08#                                                                                                                                                                                                                                                                                                                                                                                                                                                                                                                                                                                                                                                                                                                                                                                                                                                                                                                                                                                                                                                                                                                                                                                                                                                                                                                                                                                                                                                                                                                                                                                                                                                                                                                                                                                                                                                                                                                                                                                                                                                                                                 |                                                                                                                                                                                                                                                                                                                                                                                                                                                                                                                                                                                                                                                                                                                                                                                                                                                                                                                                                                                                                                                                                                                                                                                                                                                                                                                                                                                                                                                                                                                                                                                                                                                                                                                                                                                                                                                                                                                                                                                                                                                                                                                               |
| No.         | CARLES SHAPES SAFER SAFERS SAFERS                                                                                                                                                                                                                                                                                                                                                                                                                                                                                                                                                                                                                                                                                                                                                                                                                                                                                                                                                                                                                                                                                                                                                                                                                                                                                                                                                                                                                                                                                                                                                                                                                                                                                                                                                                                                                                                                                                                                                                                                                                                                                              | CALLER CALLER CALLER CALLER CALL                                                                                                                                                                                                                                                                                                                                                                                                                                                                                                                                                                                                                                                                                                                                                                                                                                                                                                                                                                                                                                                                                                                                                                                                                                                                                                                                                                                                                                                                                                                                                                                                                                                                                                                                                                                                                                                                                                                                                                                                                                                                                              |
| Image       | 0-25mm<br>0.001mm                                                                                                                                                                                                                                                                                                                                                                                                                                                                                                                                                                                                                                                                                                                                                                                                                                                                                                                                                                                                                                                                                                                                                                                                                                                                                                                                                                                                                                                                                                                                                                                                                                                                                                                                                                                                                                                                                                                                                                                                                                                                                                              |                                                                                                                                                                                                                                                                                                                                                                                                                                                                                                                                                                                                                                                                                                                                                                                                                                                                                                                                                                                                                                                                                                                                                                                                                                                                                                                                                                                                                                                                                                                                                                                                                                                                                                                                                                                                                                                                                                                                                                                                                                                                                                                               |
| Name        | Injector Orifice Plate's Thickness                                                                                                                                                                                                                                                                                                                                                                                                                                                                                                                                                                                                                                                                                                                                                                                                                                                                                                                                                                                                                                                                                                                                                                                                                                                                                                                                                                                                                                                                                                                                                                                                                                                                                                                                                                                                                                                                                                                                                                                                                                                                                             | 9-Grid Plastic Box                                                                                                                                                                                                                                                                                                                                                                                                                                                                                                                                                                                                                                                                                                                                                                                                                                                                                                                                                                                                                                                                                                                                                                                                                                                                                                                                                                                                                                                                                                                                                                                                                                                                                                                                                                                                                                                                                                                                                                                                                                                                                                            |
| Description | Injector orifice plate's thickness range:<br>4.02mm∽4.108mm.                                                                                                                                                                                                                                                                                                                                                                                                                                                                                                                                                                                                                                                                                                                                                                                                                                                                                                                                                                                                                                                                                                                                                                                                                                                                                                                                                                                                                                                                                                                                                                                                                                                                                                                                                                                                                                                                                                                                                                                                                                                                   | Prevent damage to the orifice plates during transportation                                                                                                                                                                                                                                                                                                                                                                                                                                                                                                                                                                                                                                                                                                                                                                                                                                                                                                                                                                                                                                                                                                                                                                                                                                                                                                                                                                                                                                                                                                                                                                                                                                                                                                                                                                                                                                                                                                                                                                                                                                                                    |
| No.         | 5                                                                                                                                                                                                                                                                                                                                                                                                                                                                                                                                                                                                                                                                                                                                                                                                                                                                                                                                                                                                                                                                                                                                                                                                                                                                                                                                                                                                                                                                                                                                                                                                                                                                                                                                                                                                                                                                                                                                                                                                                                                                                                                              | 6                                                                                                                                                                                                                                                                                                                                                                                                                                                                                                                                                                                                                                                                                                                                                                                                                                                                                                                                                                                                                                                                                                                                                                                                                                                                                                                                                                                                                                                                                                                                                                                                                                                                                                                                                                                                                                                                                                                                                                                                                                                                                                                             |
| Image       | SHUMATT                                                                                                                                                                                                                                                                                                                                                                                                                                                                                                                                                                                                                                                                                                                                                                                                                                                                                                                                                                                                                                                                                                                                                                                                                                                                                                                                                                                                                                                                                                                                                                                                                                                                                                                                                                                                                                                                                                                                                                                                                                                                                                                        | SHUMATT  TO LINE  TO |
| Name        | Neutral Injector Orifice Plate's Individual<br>Box                                                                                                                                                                                                                                                                                                                                                                                                                                                                                                                                                                                                                                                                                                                                                                                                                                                                                                                                                                                                                                                                                                                                                                                                                                                                                                                                                                                                                                                                                                                                                                                                                                                                                                                                                                                                                                                                                                                                                                                                                                                                             | Orifice Plate's 10pcs Packing Box                                                                                                                                                                                                                                                                                                                                                                                                                                                                                                                                                                                                                                                                                                                                                                                                                                                                                                                                                                                                                                                                                                                                                                                                                                                                                                                                                                                                                                                                                                                                                                                                                                                                                                                                                                                                                                                                                                                                                                                                                                                                                             |
| Description | Prevent damage to the orifice plates during transportation                                                                                                                                                                                                                                                                                                                                                                                                                                                                                                                                                                                                                                                                                                                                                                                                                                                                                                                                                                                                                                                                                                                                                                                                                                                                                                                                                                                                                                                                                                                                                                                                                                                                                                                                                                                                                                                                                                                                                                                                                                                                     | Liwei orifice plate's 10PCS plastic box to prevent damage to the orifice plates during transportation                                                                                                                                                                                                                                                                                                                                                                                                                                                                                                                                                                                                                                                                                                                                                                                                                                                                                                                                                                                                                                                                                                                                                                                                                                                                                                                                                                                                                                                                                                                                                                                                                                                                                                                                                                                                                                                                                                                                                                                                                         |
| No.         | 7500 51000 51000                                                                                                                                                                                                                                                                                                                                                                                                                                                                                                                                                                                                                                                                                                                                                                                                                                                                                                                                                                                                                                                                                                                                                                                                                                                                                                                                                                                                                                                                                                                                                                                                                                                                                                                                                                                                                                                                                                                                                                                                                                                                                                               | THE PARTY STATES STATES STATES                                                                                                                                                                                                                                                                                                                                                                                                                                                                                                                                                                                                                                                                                                                                                                                                                                                                                                                                                                                                                                                                                                                                                                                                                                                                                                                                                                                                                                                                                                                                                                                                                                                                                                                                                                                                                                                                                                                                                                                                                                                                                                |
| Image       | ≡ <b>HUM</b> ATT                                                                                                                                                                                                                                                                                                                                                                                                                                                                                                                                                                                                                                                                                                                                                                                                                                                                                                                                                                                                                                                                                                                                                                                                                                                                                                                                                                                                                                                                                                                                                                                                                                                                                                                                                                                                                                                                                                                                                                                                                                                                                                               | a plumini                                                                                                                                                                                                                                                                                                                                                                                                                                                                                                                                                                                                                                                                                                                                                                                                                                                                                                                                                                                                                                                                                                                                                                                                                                                                                                                                                                                                                                                                                                                                                                                                                                                                                                                                                                                                                                                                                                                                                                                                                                                                                                                     |