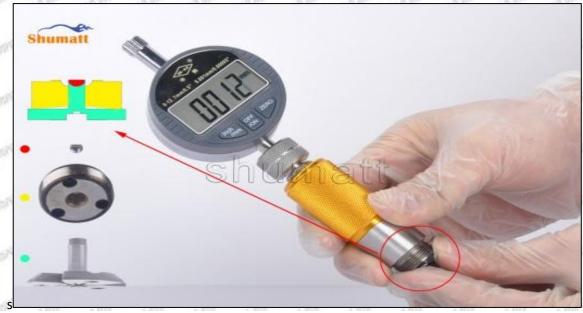

# (2) 16600-VM000 Injector Orifice Plate 08# Customized Items

| No.         | 1                                                                                                                                                                                                                                                                                                                                                                                                                                                                                                                                                                                                                                                                                                                                                                                                                                                                                                                                                                                                                                                                                                                                                                                                                                                                                                                                                                                                                                                                                                                                                                                                                                                                                                                                                                                                                                                                                                                                                                                                                                                                                                                              | 2                                                                                                                                                                                                                                                                                                                                                                                                                                                                                                                                                                                                                                                                                                                                                                                                                                                                                                                                                                                                                                                                                                                                                                                                                                                                                                                                                                                                                                                                                                                                                                                                                                                                                                                                                                                                                                                                                                                                                                                                                                                                                                                             |
|-------------|--------------------------------------------------------------------------------------------------------------------------------------------------------------------------------------------------------------------------------------------------------------------------------------------------------------------------------------------------------------------------------------------------------------------------------------------------------------------------------------------------------------------------------------------------------------------------------------------------------------------------------------------------------------------------------------------------------------------------------------------------------------------------------------------------------------------------------------------------------------------------------------------------------------------------------------------------------------------------------------------------------------------------------------------------------------------------------------------------------------------------------------------------------------------------------------------------------------------------------------------------------------------------------------------------------------------------------------------------------------------------------------------------------------------------------------------------------------------------------------------------------------------------------------------------------------------------------------------------------------------------------------------------------------------------------------------------------------------------------------------------------------------------------------------------------------------------------------------------------------------------------------------------------------------------------------------------------------------------------------------------------------------------------------------------------------------------------------------------------------------------------|-------------------------------------------------------------------------------------------------------------------------------------------------------------------------------------------------------------------------------------------------------------------------------------------------------------------------------------------------------------------------------------------------------------------------------------------------------------------------------------------------------------------------------------------------------------------------------------------------------------------------------------------------------------------------------------------------------------------------------------------------------------------------------------------------------------------------------------------------------------------------------------------------------------------------------------------------------------------------------------------------------------------------------------------------------------------------------------------------------------------------------------------------------------------------------------------------------------------------------------------------------------------------------------------------------------------------------------------------------------------------------------------------------------------------------------------------------------------------------------------------------------------------------------------------------------------------------------------------------------------------------------------------------------------------------------------------------------------------------------------------------------------------------------------------------------------------------------------------------------------------------------------------------------------------------------------------------------------------------------------------------------------------------------------------------------------------------------------------------------------------------|
| Image       | SHUMATT OF STATE OF S | SHUMATT A                                                                                                                                                                                                                                                                                                                                                                                                                                                                                                                                                                                                                                                                                                                                                                                                                                                                                                                                                                                                                                                                                                                                                                                                                                                                                                                                                                                                                                                                                                                                                                                                                                                                                                                                                                                                                                                                                                                                                                                                                                                                                                                     |
| Name        | Injector Orifice Plate's Front Lettering                                                                                                                                                                                                                                                                                                                                                                                                                                                                                                                                                                                                                                                                                                                                                                                                                                                                                                                                                                                                                                                                                                                                                                                                                                                                                                                                                                                                                                                                                                                                                                                                                                                                                                                                                                                                                                                                                                                                                                                                                                                                                       | Injector Orifice Plate's Side Lettering                                                                                                                                                                                                                                                                                                                                                                                                                                                                                                                                                                                                                                                                                                                                                                                                                                                                                                                                                                                                                                                                                                                                                                                                                                                                                                                                                                                                                                                                                                                                                                                                                                                                                                                                                                                                                                                                                                                                                                                                                                                                                       |
| Description | Orifice plate part number: 08#                                                                                                                                                                                                                                                                                                                                                                                                                                                                                                                                                                                                                                                                                                                                                                                                                                                                                                                                                                                                                                                                                                                                                                                                                                                                                                                                                                                                                                                                                                                                                                                                                                                                                                                                                                                                                                                                                                                                                                                                                                                                                                 |                                                                                                                                                                                                                                                                                                                                                                                                                                                                                                                                                                                                                                                                                                                                                                                                                                                                                                                                                                                                                                                                                                                                                                                                                                                                                                                                                                                                                                                                                                                                                                                                                                                                                                                                                                                                                                                                                                                                                                                                                                                                                                                               |
| No.         | CARLES SHAPES SAFER SAFERS SAFERS                                                                                                                                                                                                                                                                                                                                                                                                                                                                                                                                                                                                                                                                                                                                                                                                                                                                                                                                                                                                                                                                                                                                                                                                                                                                                                                                                                                                                                                                                                                                                                                                                                                                                                                                                                                                                                                                                                                                                                                                                                                                                              | CALLER CALLER CALLER CALLER CALL                                                                                                                                                                                                                                                                                                                                                                                                                                                                                                                                                                                                                                                                                                                                                                                                                                                                                                                                                                                                                                                                                                                                                                                                                                                                                                                                                                                                                                                                                                                                                                                                                                                                                                                                                                                                                                                                                                                                                                                                                                                                                              |
| Image       | 0-25mm<br>0.001mm                                                                                                                                                                                                                                                                                                                                                                                                                                                                                                                                                                                                                                                                                                                                                                                                                                                                                                                                                                                                                                                                                                                                                                                                                                                                                                                                                                                                                                                                                                                                                                                                                                                                                                                                                                                                                                                                                                                                                                                                                                                                                                              |                                                                                                                                                                                                                                                                                                                                                                                                                                                                                                                                                                                                                                                                                                                                                                                                                                                                                                                                                                                                                                                                                                                                                                                                                                                                                                                                                                                                                                                                                                                                                                                                                                                                                                                                                                                                                                                                                                                                                                                                                                                                                                                               |
| Name        | Injector Orifice Plate's Thickness                                                                                                                                                                                                                                                                                                                                                                                                                                                                                                                                                                                                                                                                                                                                                                                                                                                                                                                                                                                                                                                                                                                                                                                                                                                                                                                                                                                                                                                                                                                                                                                                                                                                                                                                                                                                                                                                                                                                                                                                                                                                                             | 9-Grid Plastic Box                                                                                                                                                                                                                                                                                                                                                                                                                                                                                                                                                                                                                                                                                                                                                                                                                                                                                                                                                                                                                                                                                                                                                                                                                                                                                                                                                                                                                                                                                                                                                                                                                                                                                                                                                                                                                                                                                                                                                                                                                                                                                                            |
| Description | Injector orifice plate's thickness range:<br>4.02mm∽4.108mm.                                                                                                                                                                                                                                                                                                                                                                                                                                                                                                                                                                                                                                                                                                                                                                                                                                                                                                                                                                                                                                                                                                                                                                                                                                                                                                                                                                                                                                                                                                                                                                                                                                                                                                                                                                                                                                                                                                                                                                                                                                                                   | Prevent damage to the orifice plates during transportation                                                                                                                                                                                                                                                                                                                                                                                                                                                                                                                                                                                                                                                                                                                                                                                                                                                                                                                                                                                                                                                                                                                                                                                                                                                                                                                                                                                                                                                                                                                                                                                                                                                                                                                                                                                                                                                                                                                                                                                                                                                                    |
| No.         | 5                                                                                                                                                                                                                                                                                                                                                                                                                                                                                                                                                                                                                                                                                                                                                                                                                                                                                                                                                                                                                                                                                                                                                                                                                                                                                                                                                                                                                                                                                                                                                                                                                                                                                                                                                                                                                                                                                                                                                                                                                                                                                                                              | 6                                                                                                                                                                                                                                                                                                                                                                                                                                                                                                                                                                                                                                                                                                                                                                                                                                                                                                                                                                                                                                                                                                                                                                                                                                                                                                                                                                                                                                                                                                                                                                                                                                                                                                                                                                                                                                                                                                                                                                                                                                                                                                                             |
| Image       | SHUMATT                                                                                                                                                                                                                                                                                                                                                                                                                                                                                                                                                                                                                                                                                                                                                                                                                                                                                                                                                                                                                                                                                                                                                                                                                                                                                                                                                                                                                                                                                                                                                                                                                                                                                                                                                                                                                                                                                                                                                                                                                                                                                                                        | SHUMATT  TO LINE  TO |
| Name        | Neutral Injector Orifice Plate's Individual<br>Box                                                                                                                                                                                                                                                                                                                                                                                                                                                                                                                                                                                                                                                                                                                                                                                                                                                                                                                                                                                                                                                                                                                                                                                                                                                                                                                                                                                                                                                                                                                                                                                                                                                                                                                                                                                                                                                                                                                                                                                                                                                                             | Orifice Plate's 10pcs Packing Box                                                                                                                                                                                                                                                                                                                                                                                                                                                                                                                                                                                                                                                                                                                                                                                                                                                                                                                                                                                                                                                                                                                                                                                                                                                                                                                                                                                                                                                                                                                                                                                                                                                                                                                                                                                                                                                                                                                                                                                                                                                                                             |
| Description | Prevent damage to the orifice plates during transportation                                                                                                                                                                                                                                                                                                                                                                                                                                                                                                                                                                                                                                                                                                                                                                                                                                                                                                                                                                                                                                                                                                                                                                                                                                                                                                                                                                                                                                                                                                                                                                                                                                                                                                                                                                                                                                                                                                                                                                                                                                                                     | Liwei orifice plate's 10PCS plastic box to prevent damage to the orifice plates during transportation                                                                                                                                                                                                                                                                                                                                                                                                                                                                                                                                                                                                                                                                                                                                                                                                                                                                                                                                                                                                                                                                                                                                                                                                                                                                                                                                                                                                                                                                                                                                                                                                                                                                                                                                                                                                                                                                                                                                                                                                                         |
| No.         | 7500 51000 51000                                                                                                                                                                                                                                                                                                                                                                                                                                                                                                                                                                                                                                                                                                                                                                                                                                                                                                                                                                                                                                                                                                                                                                                                                                                                                                                                                                                                                                                                                                                                                                                                                                                                                                                                                                                                                                                                                                                                                                                                                                                                                                               | THE PARTY STATES STATES STATES                                                                                                                                                                                                                                                                                                                                                                                                                                                                                                                                                                                                                                                                                                                                                                                                                                                                                                                                                                                                                                                                                                                                                                                                                                                                                                                                                                                                                                                                                                                                                                                                                                                                                                                                                                                                                                                                                                                                                                                                                                                                                                |
| Image       | ≡ <b>HUM</b> ATT                                                                                                                                                                                                                                                                                                                                                                                                                                                                                                                                                                                                                                                                                                                                                                                                                                                                                                                                                                                                                                                                                                                                                                                                                                                                                                                                                                                                                                                                                                                                                                                                                                                                                                                                                                                                                                                                                                                                                                                                                                                                                                               | a plumini                                                                                                                                                                                                                                                                                                                                                                                                                                                                                                                                                                                                                                                                                                                                                                                                                                                                                                                                                                                                                                                                                                                                                                                                                                                                                                                                                                                                                                                                                                                                                                                                                                                                                                                                                                                                                                                                                                                                                                                                                                                                                                                     |