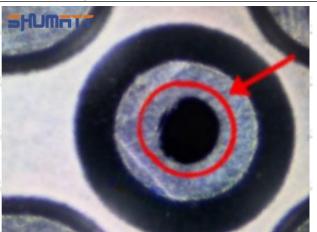

. 16600-VM000 Injector Orifice Plate 08# Technical Support

#### 2.1.16600-VM000 Injector Orifice Plate 08# Inspection and Semi Ball Inspection

(1) Magnify 500 times under the microscope to check whether there is indentation on the sealing surface and the oil outlet hole of the orifice plate, check whether there is wear, scratch, damage, rust, depression, semicircle in the center hole of the orifice plate.



Mob/WhatsApp: +86 13410541523 Tel: +8675523215133

Email: <u>ruby@shumatt.com</u> Website: <u>www.shumatt.com</u>

# SHUMATT

### Shenzhen Shumatt Technology Co., Ltd



Orifice plate center deviation inspection



There is indentation on the side, the orifice plate needs to be replaced



There is indentation in the middle oil back-flow hole, the orifice plate needs to be replaced



The middle oil back-flow hole is semicircular, the orifice plate needs to be replaced

Website: www.shumatt.com

⚠ The blockage of the oil back-flow hole will cause small volume of the oil return, and the oil will not be injected.

⚠ When oil back-flow hole becomes larger, it causes the semi ball to be not tightly sealed, which causes the fuel injection pressure cannot be established, then the fuel injector cannot work normally.

⚠ The wear on orifice plate's surface causes gap to the semi ball, which leads to large volume of oil return, in serious cases, the pressure can not be built up and nozzle will spray oil directly.

The blockage of the oil inlet hole (side hole) will cause small amount of oil return, the blockage of oil inlet side hole will cause the injector cannot build a press