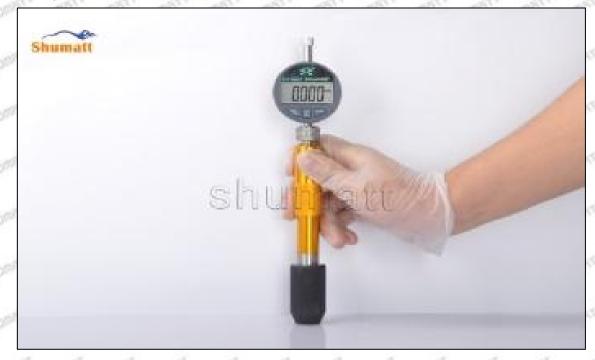

# (2) 16600-VM000 Injector Orifice Plate 08# Customized Items

| No.         | 1                                                                                                                                                                                                                                                                                                                                                                                                                                                                                                                                                                                                                                                                                                                                                                                                                                                                                                                                                                                                                                                                                                                                                                                                                                                                                                                                                                                                                                                                                                                                                                                                                                                                                                                                                                                                                                                                                                                                                                                                                                                                                                                              | 2                                                                                                                                                                                                                                                                                                                                                                                                                                                                                                                                                                                                                                                                                                                                                                                                                                                                                                                                                                                                                                                                                                                                                                                                                                                                                                                                                                                                                                                                                                                                                                                                                                                                                                                                                                                                                                                                                                                                                                                                                                                                                                                             |
|-------------|--------------------------------------------------------------------------------------------------------------------------------------------------------------------------------------------------------------------------------------------------------------------------------------------------------------------------------------------------------------------------------------------------------------------------------------------------------------------------------------------------------------------------------------------------------------------------------------------------------------------------------------------------------------------------------------------------------------------------------------------------------------------------------------------------------------------------------------------------------------------------------------------------------------------------------------------------------------------------------------------------------------------------------------------------------------------------------------------------------------------------------------------------------------------------------------------------------------------------------------------------------------------------------------------------------------------------------------------------------------------------------------------------------------------------------------------------------------------------------------------------------------------------------------------------------------------------------------------------------------------------------------------------------------------------------------------------------------------------------------------------------------------------------------------------------------------------------------------------------------------------------------------------------------------------------------------------------------------------------------------------------------------------------------------------------------------------------------------------------------------------------|-------------------------------------------------------------------------------------------------------------------------------------------------------------------------------------------------------------------------------------------------------------------------------------------------------------------------------------------------------------------------------------------------------------------------------------------------------------------------------------------------------------------------------------------------------------------------------------------------------------------------------------------------------------------------------------------------------------------------------------------------------------------------------------------------------------------------------------------------------------------------------------------------------------------------------------------------------------------------------------------------------------------------------------------------------------------------------------------------------------------------------------------------------------------------------------------------------------------------------------------------------------------------------------------------------------------------------------------------------------------------------------------------------------------------------------------------------------------------------------------------------------------------------------------------------------------------------------------------------------------------------------------------------------------------------------------------------------------------------------------------------------------------------------------------------------------------------------------------------------------------------------------------------------------------------------------------------------------------------------------------------------------------------------------------------------------------------------------------------------------------------|
| Image       | SHUMATT OF STATE OF S | SHUMATT A                                                                                                                                                                                                                                                                                                                                                                                                                                                                                                                                                                                                                                                                                                                                                                                                                                                                                                                                                                                                                                                                                                                                                                                                                                                                                                                                                                                                                                                                                                                                                                                                                                                                                                                                                                                                                                                                                                                                                                                                                                                                                                                     |
| Name        | Injector Orifice Plate's Front Lettering                                                                                                                                                                                                                                                                                                                                                                                                                                                                                                                                                                                                                                                                                                                                                                                                                                                                                                                                                                                                                                                                                                                                                                                                                                                                                                                                                                                                                                                                                                                                                                                                                                                                                                                                                                                                                                                                                                                                                                                                                                                                                       | Injector Orifice Plate's Side Lettering                                                                                                                                                                                                                                                                                                                                                                                                                                                                                                                                                                                                                                                                                                                                                                                                                                                                                                                                                                                                                                                                                                                                                                                                                                                                                                                                                                                                                                                                                                                                                                                                                                                                                                                                                                                                                                                                                                                                                                                                                                                                                       |
| Description | Orifice plate part number: 08#                                                                                                                                                                                                                                                                                                                                                                                                                                                                                                                                                                                                                                                                                                                                                                                                                                                                                                                                                                                                                                                                                                                                                                                                                                                                                                                                                                                                                                                                                                                                                                                                                                                                                                                                                                                                                                                                                                                                                                                                                                                                                                 |                                                                                                                                                                                                                                                                                                                                                                                                                                                                                                                                                                                                                                                                                                                                                                                                                                                                                                                                                                                                                                                                                                                                                                                                                                                                                                                                                                                                                                                                                                                                                                                                                                                                                                                                                                                                                                                                                                                                                                                                                                                                                                                               |
| No.         | CARLES SHAPES SAFER SAFERS SAFERS                                                                                                                                                                                                                                                                                                                                                                                                                                                                                                                                                                                                                                                                                                                                                                                                                                                                                                                                                                                                                                                                                                                                                                                                                                                                                                                                                                                                                                                                                                                                                                                                                                                                                                                                                                                                                                                                                                                                                                                                                                                                                              | CALLER CALLER CALLER CALLER CALL                                                                                                                                                                                                                                                                                                                                                                                                                                                                                                                                                                                                                                                                                                                                                                                                                                                                                                                                                                                                                                                                                                                                                                                                                                                                                                                                                                                                                                                                                                                                                                                                                                                                                                                                                                                                                                                                                                                                                                                                                                                                                              |
| Image       | 0-25mm<br>0.001mm                                                                                                                                                                                                                                                                                                                                                                                                                                                                                                                                                                                                                                                                                                                                                                                                                                                                                                                                                                                                                                                                                                                                                                                                                                                                                                                                                                                                                                                                                                                                                                                                                                                                                                                                                                                                                                                                                                                                                                                                                                                                                                              |                                                                                                                                                                                                                                                                                                                                                                                                                                                                                                                                                                                                                                                                                                                                                                                                                                                                                                                                                                                                                                                                                                                                                                                                                                                                                                                                                                                                                                                                                                                                                                                                                                                                                                                                                                                                                                                                                                                                                                                                                                                                                                                               |
| Name        | Injector Orifice Plate's Thickness                                                                                                                                                                                                                                                                                                                                                                                                                                                                                                                                                                                                                                                                                                                                                                                                                                                                                                                                                                                                                                                                                                                                                                                                                                                                                                                                                                                                                                                                                                                                                                                                                                                                                                                                                                                                                                                                                                                                                                                                                                                                                             | 9-Grid Plastic Box                                                                                                                                                                                                                                                                                                                                                                                                                                                                                                                                                                                                                                                                                                                                                                                                                                                                                                                                                                                                                                                                                                                                                                                                                                                                                                                                                                                                                                                                                                                                                                                                                                                                                                                                                                                                                                                                                                                                                                                                                                                                                                            |
| Description | Injector orifice plate's thickness range:<br>4.02mm∽4.108mm.                                                                                                                                                                                                                                                                                                                                                                                                                                                                                                                                                                                                                                                                                                                                                                                                                                                                                                                                                                                                                                                                                                                                                                                                                                                                                                                                                                                                                                                                                                                                                                                                                                                                                                                                                                                                                                                                                                                                                                                                                                                                   | Prevent damage to the orifice plates during transportation                                                                                                                                                                                                                                                                                                                                                                                                                                                                                                                                                                                                                                                                                                                                                                                                                                                                                                                                                                                                                                                                                                                                                                                                                                                                                                                                                                                                                                                                                                                                                                                                                                                                                                                                                                                                                                                                                                                                                                                                                                                                    |
| No.         | 5                                                                                                                                                                                                                                                                                                                                                                                                                                                                                                                                                                                                                                                                                                                                                                                                                                                                                                                                                                                                                                                                                                                                                                                                                                                                                                                                                                                                                                                                                                                                                                                                                                                                                                                                                                                                                                                                                                                                                                                                                                                                                                                              | 6                                                                                                                                                                                                                                                                                                                                                                                                                                                                                                                                                                                                                                                                                                                                                                                                                                                                                                                                                                                                                                                                                                                                                                                                                                                                                                                                                                                                                                                                                                                                                                                                                                                                                                                                                                                                                                                                                                                                                                                                                                                                                                                             |
| Image       | SHUMATT                                                                                                                                                                                                                                                                                                                                                                                                                                                                                                                                                                                                                                                                                                                                                                                                                                                                                                                                                                                                                                                                                                                                                                                                                                                                                                                                                                                                                                                                                                                                                                                                                                                                                                                                                                                                                                                                                                                                                                                                                                                                                                                        | SHUMATT  TO LINE  TO |
| Name        | Neutral Injector Orifice Plate's Individual<br>Box                                                                                                                                                                                                                                                                                                                                                                                                                                                                                                                                                                                                                                                                                                                                                                                                                                                                                                                                                                                                                                                                                                                                                                                                                                                                                                                                                                                                                                                                                                                                                                                                                                                                                                                                                                                                                                                                                                                                                                                                                                                                             | Orifice Plate's 10pcs Packing Box                                                                                                                                                                                                                                                                                                                                                                                                                                                                                                                                                                                                                                                                                                                                                                                                                                                                                                                                                                                                                                                                                                                                                                                                                                                                                                                                                                                                                                                                                                                                                                                                                                                                                                                                                                                                                                                                                                                                                                                                                                                                                             |
| Description | Prevent damage to the orifice plates during transportation                                                                                                                                                                                                                                                                                                                                                                                                                                                                                                                                                                                                                                                                                                                                                                                                                                                                                                                                                                                                                                                                                                                                                                                                                                                                                                                                                                                                                                                                                                                                                                                                                                                                                                                                                                                                                                                                                                                                                                                                                                                                     | Liwei orifice plate's 10PCS plastic box to prevent damage to the orifice plates during transportation                                                                                                                                                                                                                                                                                                                                                                                                                                                                                                                                                                                                                                                                                                                                                                                                                                                                                                                                                                                                                                                                                                                                                                                                                                                                                                                                                                                                                                                                                                                                                                                                                                                                                                                                                                                                                                                                                                                                                                                                                         |
| No.         | 7500 51000 51000                                                                                                                                                                                                                                                                                                                                                                                                                                                                                                                                                                                                                                                                                                                                                                                                                                                                                                                                                                                                                                                                                                                                                                                                                                                                                                                                                                                                                                                                                                                                                                                                                                                                                                                                                                                                                                                                                                                                                                                                                                                                                                               | THE PARTY STATES STATES STATES                                                                                                                                                                                                                                                                                                                                                                                                                                                                                                                                                                                                                                                                                                                                                                                                                                                                                                                                                                                                                                                                                                                                                                                                                                                                                                                                                                                                                                                                                                                                                                                                                                                                                                                                                                                                                                                                                                                                                                                                                                                                                                |
| Image       | ≡ <b>HUM</b> ATT                                                                                                                                                                                                                                                                                                                                                                                                                                                                                                                                                                                                                                                                                                                                                                                                                                                                                                                                                                                                                                                                                                                                                                                                                                                                                                                                                                                                                                                                                                                                                                                                                                                                                                                                                                                                                                                                                                                                                                                                                                                                                                               | a plumini                                                                                                                                                                                                                                                                                                                                                                                                                                                                                                                                                                                                                                                                                                                                                                                                                                                                                                                                                                                                                                                                                                                                                                                                                                                                                                                                                                                                                                                                                                                                                                                                                                                                                                                                                                                                                                                                                                                                                                                                                                                                                                                     |