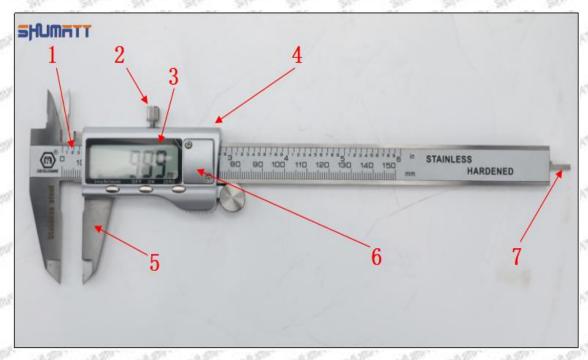

#### (2) 23670-09260 Injector Orifice Plate 07# Customized Items

| No.                 | The state of the s | 2                                                                                                                                                                                                                                                                                                                                                                                                                                                                                                                                                                                                                                                                                                                                                                                                                                                                                                                                                                                                                                                                                                                                                                                                                                                                                                                                                                                                                                                                                                                                                                                                                                                                                                                                                                                                                                                                                                                                                                                                                                                                                                                              |
|---------------------|--------------------------------------------------------------------------------------------------------------------------------------------------------------------------------------------------------------------------------------------------------------------------------------------------------------------------------------------------------------------------------------------------------------------------------------------------------------------------------------------------------------------------------------------------------------------------------------------------------------------------------------------------------------------------------------------------------------------------------------------------------------------------------------------------------------------------------------------------------------------------------------------------------------------------------------------------------------------------------------------------------------------------------------------------------------------------------------------------------------------------------------------------------------------------------------------------------------------------------------------------------------------------------------------------------------------------------------------------------------------------------------------------------------------------------------------------------------------------------------------------------------------------------------------------------------------------------------------------------------------------------------------------------------------------------------------------------------------------------------------------------------------------------------------------------------------------------------------------------------------------------------------------------------------------------------------------------------------------------------------------------------------------------------------------------------------------------------------------------------------------------|--------------------------------------------------------------------------------------------------------------------------------------------------------------------------------------------------------------------------------------------------------------------------------------------------------------------------------------------------------------------------------------------------------------------------------------------------------------------------------------------------------------------------------------------------------------------------------------------------------------------------------------------------------------------------------------------------------------------------------------------------------------------------------------------------------------------------------------------------------------------------------------------------------------------------------------------------------------------------------------------------------------------------------------------------------------------------------------------------------------------------------------------------------------------------------------------------------------------------------------------------------------------------------------------------------------------------------------------------------------------------------------------------------------------------------------------------------------------------------------------------------------------------------------------------------------------------------------------------------------------------------------------------------------------------------------------------------------------------------------------------------------------------------------------------------------------------------------------------------------------------------------------------------------------------------------------------------------------------------------------------------------------------------------------------------------------------------------------------------------------------------|
| Image               | SHUMATT COMMANDER OF THE PARTY  | S-PUMATT A                                                                                                                                                                                                                                                                                                                                                                                                                                                                                                                                                                                                                                                                                                                                                                                                                                                                                                                                                                                                                                                                                                                                                                                                                                                                                                                                                                                                                                                                                                                                                                                                                                                                                                                                                                                                                                                                                                                                                                                                                                                                                                                     |
| Name                | Injector Orifice Plate's Front Lettering                                                                                                                                                                                                                                                                                                                                                                                                                                                                                                                                                                                                                                                                                                                                                                                                                                                                                                                                                                                                                                                                                                                                                                                                                                                                                                                                                                                                                                                                                                                                                                                                                                                                                                                                                                                                                                                                                                                                                                                                                                                                                       | Injector Orifice Plate's Side Lettering                                                                                                                                                                                                                                                                                                                                                                                                                                                                                                                                                                                                                                                                                                                                                                                                                                                                                                                                                                                                                                                                                                                                                                                                                                                                                                                                                                                                                                                                                                                                                                                                                                                                                                                                                                                                                                                                                                                                                                                                                                                                                        |
| Description         | Orifice plate part number: 07#                                                                                                                                                                                                                                                                                                                                                                                                                                                                                                                                                                                                                                                                                                                                                                                                                                                                                                                                                                                                                                                                                                                                                                                                                                                                                                                                                                                                                                                                                                                                                                                                                                                                                                                                                                                                                                                                                                                                                                                                                                                                                                 | Stylen Stylen Stylen I Stylen Stylen Stylen                                                                                                                                                                                                                                                                                                                                                                                                                                                                                                                                                                                                                                                                                                                                                                                                                                                                                                                                                                                                                                                                                                                                                                                                                                                                                                                                                                                                                                                                                                                                                                                                                                                                                                                                                                                                                                                                                                                                                                                                                                                                                    |
| No.                 |                                                                                                                                                                                                                                                                                                                                                                                                                                                                                                                                                                                                                                                                                                                                                                                                                                                                                                                                                                                                                                                                                                                                                                                                                                                                                                                                                                                                                                                                                                                                                                                                                                                                                                                                                                                                                                                                                                                                                                                                                                                                                                                                | 4                                                                                                                                                                                                                                                                                                                                                                                                                                                                                                                                                                                                                                                                                                                                                                                                                                                                                                                                                                                                                                                                                                                                                                                                                                                                                                                                                                                                                                                                                                                                                                                                                                                                                                                                                                                                                                                                                                                                                                                                                                                                                                                              |
| Image               | 0-25mm<br>0.001mm                                                                                                                                                                                                                                                                                                                                                                                                                                                                                                                                                                                                                                                                                                                                                                                                                                                                                                                                                                                                                                                                                                                                                                                                                                                                                                                                                                                                                                                                                                                                                                                                                                                                                                                                                                                                                                                                                                                                                                                                                                                                                                              | SHUMATT CONTRACTOR OF THE PARTY |
| Name                | Injector Orifice Plate's Thickness                                                                                                                                                                                                                                                                                                                                                                                                                                                                                                                                                                                                                                                                                                                                                                                                                                                                                                                                                                                                                                                                                                                                                                                                                                                                                                                                                                                                                                                                                                                                                                                                                                                                                                                                                                                                                                                                                                                                                                                                                                                                                             | 9-Grid Plastic Box                                                                                                                                                                                                                                                                                                                                                                                                                                                                                                                                                                                                                                                                                                                                                                                                                                                                                                                                                                                                                                                                                                                                                                                                                                                                                                                                                                                                                                                                                                                                                                                                                                                                                                                                                                                                                                                                                                                                                                                                                                                                                                             |
| Description         | Injector orifice plate's thickness range:<br>4.02mm∽4.108mm.                                                                                                                                                                                                                                                                                                                                                                                                                                                                                                                                                                                                                                                                                                                                                                                                                                                                                                                                                                                                                                                                                                                                                                                                                                                                                                                                                                                                                                                                                                                                                                                                                                                                                                                                                                                                                                                                                                                                                                                                                                                                   | Prevent damage to the orifice plates during transportation                                                                                                                                                                                                                                                                                                                                                                                                                                                                                                                                                                                                                                                                                                                                                                                                                                                                                                                                                                                                                                                                                                                                                                                                                                                                                                                                                                                                                                                                                                                                                                                                                                                                                                                                                                                                                                                                                                                                                                                                                                                                     |
| No.                 | Section of the sectio | 6                                                                                                                                                                                                                                                                                                                                                                                                                                                                                                                                                                                                                                                                                                                                                                                                                                                                                                                                                                                                                                                                                                                                                                                                                                                                                                                                                                                                                                                                                                                                                                                                                                                                                                                                                                                                                                                                                                                                                                                                                                                                                                                              |
| Image               | SHUMATT                                                                                                                                                                                                                                                                                                                                                                                                                                                                                                                                                                                                                                                                                                                                                                                                                                                                                                                                                                                                                                                                                                                                                                                                                                                                                                                                                                                                                                                                                                                                                                                                                                                                                                                                                                                                                                                                                                                                                                                                                                                                                                                        | SHUMATT  (P) LINVEI                                                                                                                                                                                                                                                                                                                                                                                                                                                                                                                                                                                                                                                                                                                                                                                                                                                                                                                                                                                                                                                                                                                                                                                                                                                                                                                                                                                                                                                                                                                                                                                                                                                                                                                                                                                                                                                                                                                                                                                                                                                                                                            |
|                     |                                                                                                                                                                                                                                                                                                                                                                                                                                                                                                                                                                                                                                                                                                                                                                                                                                                                                                                                                                                                                                                                                                                                                                                                                                                                                                                                                                                                                                                                                                                                                                                                                                                                                                                                                                                                                                                                                                                                                                                                                                                                                                                                |                                                                                                                                                                                                                                                                                                                                                                                                                                                                                                                                                                                                                                                                                                                                                                                                                                                                                                                                                                                                                                                                                                                                                                                                                                                                                                                                                                                                                                                                                                                                                                                                                                                                                                                                                                                                                                                                                                                                                                                                                                                                                                                                |
| Name                | Neutral Injector Orifice Plate's Individual<br>Box                                                                                                                                                                                                                                                                                                                                                                                                                                                                                                                                                                                                                                                                                                                                                                                                                                                                                                                                                                                                                                                                                                                                                                                                                                                                                                                                                                                                                                                                                                                                                                                                                                                                                                                                                                                                                                                                                                                                                                                                                                                                             | Orifice Plate's 10pcs Packing Box                                                                                                                                                                                                                                                                                                                                                                                                                                                                                                                                                                                                                                                                                                                                                                                                                                                                                                                                                                                                                                                                                                                                                                                                                                                                                                                                                                                                                                                                                                                                                                                                                                                                                                                                                                                                                                                                                                                                                                                                                                                                                              |
| Name<br>Description | and the second s | Orifice Plate's 10pcs Packing Box  Liwei orifice plate's 10PCS plastic box to prevent damage to the orifice plates during transportation                                                                                                                                                                                                                                                                                                                                                                                                                                                                                                                                                                                                                                                                                                                                                                                                                                                                                                                                                                                                                                                                                                                                                                                                                                                                                                                                                                                                                                                                                                                                                                                                                                                                                                                                                                                                                                                                                                                                                                                       |