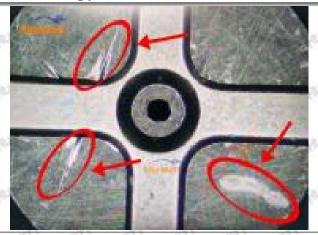

specified in the vehicle engine maintenance manual.

#### 1.11.23670-09260 Injector Orifice Plate 07# Manufacturer

Manufacturer: Shenzhen Shumatt Technology Co., Ltd

#### 2. 23670-09260 Injector Orifice Plate 07# Technical Support

#### 2.1.23670-09260 Injector Orifice Plate 07# Inspection and Semi Ball Inspection

(1) Magnify 500 times under the microscope to check whether there is indentation on the sealing surface and the oil outlet hole of the orifice plate, check whether there is wear, scratch, damage, rust, depression, semicircle in the center hole of the orifice plate.



Mob/WhatsApp: +86 13410541523 Tel: +8675523215133

Email: <u>ruby@shumatt.com</u> Website: <u>www.shumatt.com</u>

# SHUMATT

# Shenzhen Shumatt Technology Co., Ltd



Orifice plate center deviation inspection



There is indentation on the side, the orifice plate needs to be replaced



There is indentation in the middle oil back-flow hole, the orifice plate needs to be replaced



The middle oil back-flow hole is semicircular, the orifice plate needs to be replaced

Website: www.shumatt.com

⚠ The blockage of the oil back-flow hole will cause small volume of the oil return, and the oil will not be injected.

⚠ When oil back-flow hole becomes larger, it causes the semi ball to be not tightly sealed, which causes the fuel injection pressure cannot be established, then the fuel injector cannot work normally.

⚠ The wear on orifice plate's surface causes gap to the semi ball, which leads to large volume of oil return, in serious cases, the pressure can not be built up and nozzle will spray oil dire