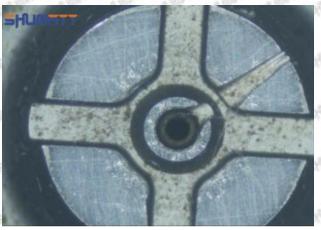

ifice plate, and causes the orifice plate to be washed out by high-pressure oil

-

#### (3) Highly Damaged



Obvious Wear marks on edge



The misalignment of the semi ball causes damage to the orifice plate when installing it

Mob/WhatsApp: +86 13410541523

Email: <a href="mailto:ruby@shumatt.com">ruby@shumatt.com</a>

© 2022 Shenzhen Shumatt Technology Co., Ltd

Tel: +8675523215133

# SHUMATT

# Shenzhen Shumatt Technology Co., Ltd



The wear of the middle oil back-flow hole causes gap between semi ball and orifice plate, and causes the orifice plate to be washed out by high-pressure oil

/

### (4) More Pictures of Orifice Plate's Damage Details



The misalignment of the semi ball



Marks of the misalignment of the semi ball



The indentation of the misalignment of the semi ball



Washout marks caused by the presence of impurities in the fuel

Mob/WhatsApp: +86 13410541523

Email: ruby@shumatt.com

© 2022 Shenzhen Shumatt Technology Co., Ltd

Tel: +8675523215133





(5) Impact Classification According to The Degree of Damage to The Orifice Plate

| Damage Type                      | Severe Damaged General Damaged                                                                |                                                                                                          | Slight Damaged                                                        |  |
|----------------------------------|-----------------------------------------------------------------------------------------------|-------------------------------------------------------------------------------