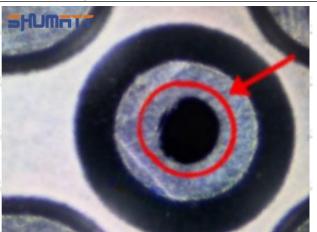

2. 23670-09260 Injector Orifice Plate 07# Technical Support

#### 2.1.23670-09260 Injector Orifice Plate 07# Inspection and Semi Ball Inspection

(1) Magnify 500 times under the microscope to check whether there is indentation on the sealing surface and the oil outlet hole of the orifice plate, check whether there is wear, scratch, damage, rust, depression, semicircle in the center hole of the orifice plate.



Mob/WhatsApp: +86 13410541523 Tel: +8675523215133

Email: <u>ruby@shumatt.com</u> Website: <u>www.shumatt.com</u>

# SHUMATT

# Shenzhen Shumatt Technology Co., Ltd



Orifice plate center deviation inspection



There is indentation on the side, the orifice plate needs to be replaced



There is indentation in the middle oil back-flow hole, the orifice plate needs to be replaced



The middle oil back-flow hole is semicircular, the orifice plate needs to be replaced

Website: www.shumatt.com

⚠ The blockage of the oil back-flow hole will cause small volume of the oil return, and the oil will not be injected.

⚠ When oil back-flow hole becomes larger, it causes the semi ball to be not tightly sealed, which causes the fuel injection pressure cannot be established, then the fuel injector cannot work normally.

⚠ The wear on orifice plate's surface causes gap to the semi ball, which leads to large volume of oil return, in serious cases, the pressure can not be built up and nozzle will spray oil directly.

The blockage of the oil inlet hole (side hole) will cause small amount of oil return, the blockage of oil inlet side hole will cause the injector cannot build a press