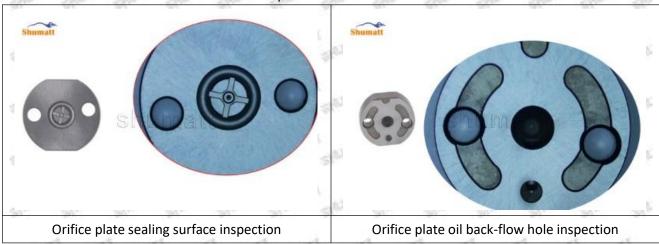

#### (2) 23670-09260 Injector Orifice Plate 07# Inspection

The factory inspection of 23670-09260 injector orifice plate 07# is undergone three inspections - full inspection, random inspection, and batch inspection. Different brands of test benches are used to test 23670-09260 injector orifice plate 07# for a total of no less than three times for factory inspection, and 23670-09260 injector orifice plate 07# installation testing environment are progressed in dust-free workshop.