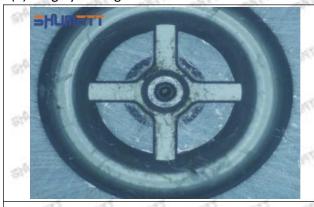

#### (2) 23670-09260 Injector Orifice Plate 07# Part Number Common Writing

07#, 7#, 07, 7, 295040-6120, 2950406120, 2950406120

#### 1.3. 23670-09260 Injector Orifice Plate 07# Specifications and Dimensions

Injector Orifice Plate's Size: 2cm\*2 cm \*1 cm Injector Orifice Plate's Box Size: 7cm \*7 cm \*2 cm Injector Orifice Plate's Package Size: 8 cm \* 8cm Injector Orifice Plate's Net Weight: 0.015kg Injector Orifice Plate's Gross Weight: 0.03kg