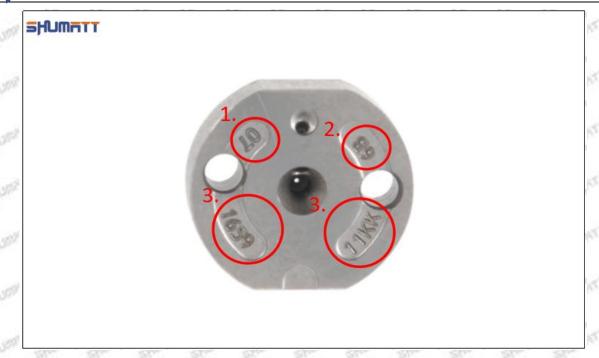

#### (2) 23670-09260 Injector Orifice Plate 07# Part Number Common Writing

07#, 7#, 07, 7, 295040-6120, 2950406120, 2950406120