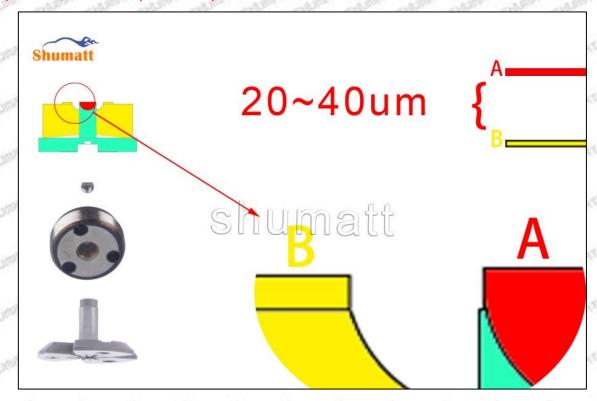

#### 1.3. 23670-09260 Injector Orifice Plate 07# Specifications and Dimensions

Injector Orifice Plate's Size: 2cm\*2 cm \*1 cm Injector Orifice Plate's Box Size: 7cm \*7 cm \*2 cm Injector Orifice Plate's Package Size: 8 cm \* 8cm Injector Orifice Plate's Net Weight: 0.015kg Injector Orifice Plate's Gross Weight: 0.03kg