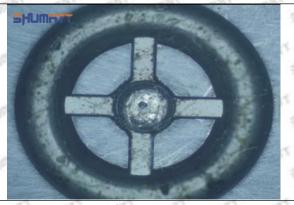

#### (2) 23670-09260 Injector Orifice Plate 07# Part Number Common Writing

07#, 7#, 07, 7, 295040-6120, 2950406120, 2950406120

#### 1.3. 23670-09260 Injector Orifice Plate 07# Specifications and Dimensions

Injector Orifice Plate's Size: 2cm\*2 cm \*1 cm Injector Orifice Plate's Box Size: 7cm \*7 cm \*2 cm Injector Orifice Plate's Package Size: 8 cm \* 8cm Injector Orifice Plate's Net Weight: 0.015kg Injector Orifice Plate's Gross Weight: 0.03kg