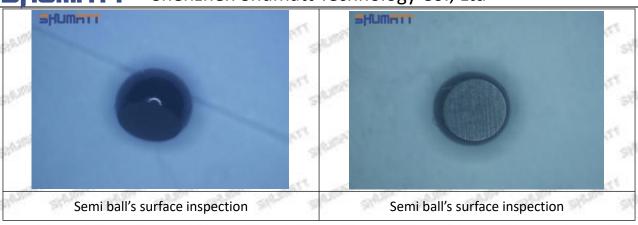

the semi ball to be not tightly sealed, which causes the fuel injection pressure cannot be established, then the fuel injector cannot work normally.

⚠ The wear on orifice plate's surface causes gap to the semi ball, which leads to large volume of oil return, in serious cases, the pressure can not be built up and nozzle will spray oil directly.

The blockage of the oil inlet hole (side hole) will cause small amount of oil return, the blockage of oil inlet side hole will cause the injector cannot build a pressure chamber, as a result, the injector cannot work normally.

(2) Magnified 500 times under the microscope, check the plane position of the semi ball, if there is any scratch, it is recommended to replace it.

Mob/WhatsApp: +86 13410541523 Tel: +8675523215133

Email: ruby@shumatt.com



## 2.2.23670-09260 Injector Orifice Plate 07# Level of Damage Inspection

### (1) Slight Damaged



Mob/WhatsApp: +86 13410541523 Tel: +8675523215133

Email: <u>ruby@shumatt.com</u> Website: <u>www.shumatt.com</u>

### (2) Moderate Damaged



Wear marks on edge



The misalignment of the semi ball causes damage to the orifice plate when installing it



The wear of the middle oil back-flow hole causes gap between semi ball and orifice plate, and causes the orifice plate to be washed out by high-pressure oil

-

#### (3) Highly Damaged



Obvious Wear marks on edge



The misalignment of the semi ball causes damage to the orifice plate when installing it

Mob/WhatsApp: +86 13410541523

Email: <a href="mailto:ruby@shumatt.com">ruby@shumatt.com</a>

© 2022 Shenzhen Shumatt Technology Co., L