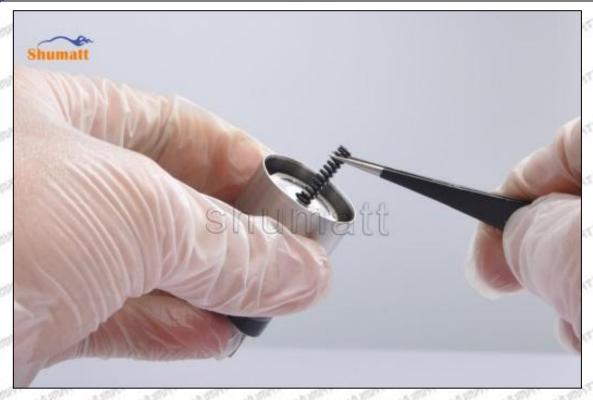

#### (2) 23670-09260 Injector Orifice Plate 07# Inspection

The factory inspection of 23670-09260 injector orifice plate 07# is undergone three inspections - full inspection, random inspection, and batch inspection. Different brands of test benches are used to test 23670-09260 injector orifice plate 07# for a total of no less than three times for factory inspection, and 23670-09260 injector orifice plate 07# installation testing environment are progressed in dust-free workshop.