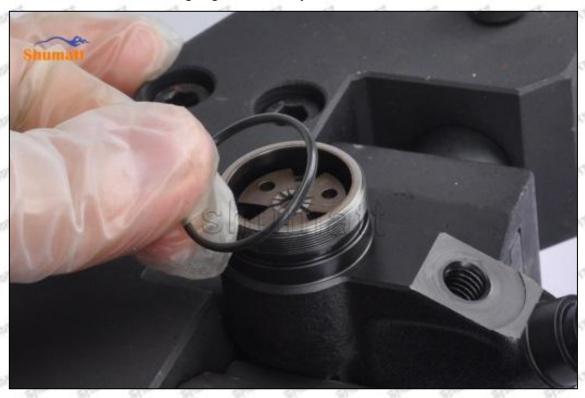

#### (2) 23670-09260 Injector Orifice Plate 07# Inspection

The factory inspection of 23670-09260 injector orifice plate 07# is undergone three inspections - full inspection, random inspection, and batch inspection. Different brands of test benches are used to test 23670-09260 injector orifice plate 07# for a total of no less than three times for factory inspection, and 23670-09260 injector orifice plate 07# installation testing environment are progressed in dust-free workshop.