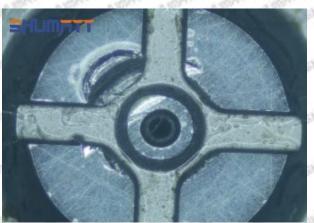

te when installing it



The wear of the middle oil back-flow hole causes gap between semi ball and orifice plate, and causes the orifice plate to be washed out by high-pressure oil

-

#### (3) Highly Damaged



Obvious Wear marks on edge



The misalignment of the semi ball causes damage to the orifice plate when installing it

Mob/WhatsApp: +86 13410541523

Email: <a href="mailto:ruby@shumatt.com">ruby@shumatt.com</a>

© 2022 Shenzhen Shumatt Technology Co., Ltd

Tel: +8675523215133

# SHUMATT

# Shenzhen Shumatt Technology Co., Ltd



The wear of the middle oil back-flow hole causes gap between semi ball and orifice plate, and causes the orifice plate to be washed out by high-pressure oil

/

### (4) More Pictures of Orifice Plate's Damage Details



The misalignment of the semi ball



Marks of the misalignment of the semi ball



The indentation of the misalignment of the semi ball



Washout marks caused by the presence of impurities in the fuel

Mob/WhatsApp: +86 13410541523

Email: ruby@shumatt.com

© 2022 Shenzhen Shumatt Technology Co., Ltd

Tel: +8675523215133





(5) Impact Classification According to The Degree of Damage to The Orifice Plate

| Damage Type                      | Severe Damaged General Damaged                                                                |                                                                                                          | Slight Damaged                                                        |  |
|----------------------------------|-------------------------------------------------------------------------