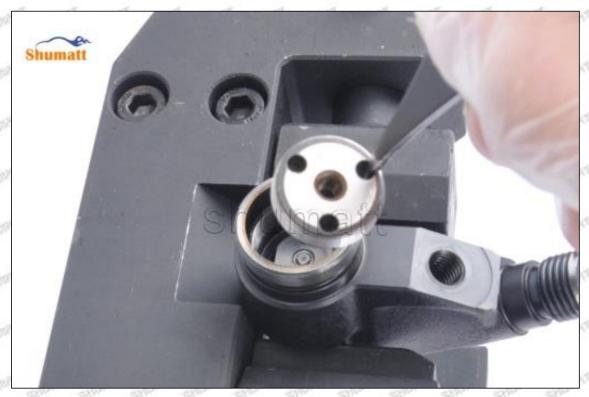

#### (1) 23670-09260 Injector Orifice Plate 07# Testing

All 23670-09260 injector orifice plate 07# parts are subjected to A-hole flow test, Z-hole flow test, precision test, high temperature test, low temperature test, pressure test, leakage test, durability test, and various working condition tests.

#### (2) 23670-09260 Injector Orifice Plate 07# Inspection

The factory inspection of 23670-09260 injector orifice plate 07# is undergone three inspections - full inspection, random inspection, and batch inspection. Different brands of test benches are used to test 23670-09260 injector orifice plate 07# for a total of no less than three times for factory inspection, and 23670-09260 injector orifice plate 07# installation testing environment are progressed in dust-free workshop.