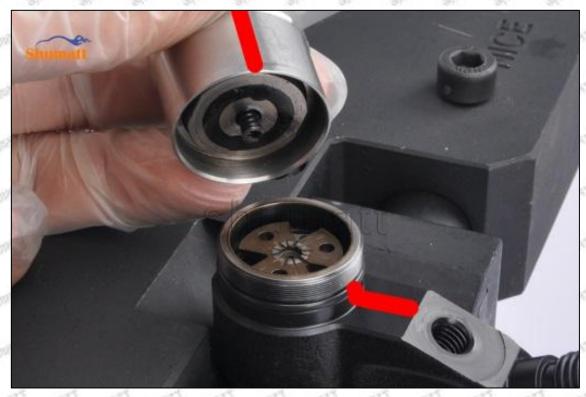

#### (2) 23670-09260 Injector Orifice Plate 07# Inspection

The factory inspection of 23670-09260 injector orifice plate 07# is undergone three inspections - full inspection, random inspection, and batch inspection. Different brands of test benches are used to test 23670-09260 injector orifice plate 07# for a total of no less than three times for factory inspection, and 23670-09260 injector orifice plate 07# installation testing environment are progressed in dust-free workshop.