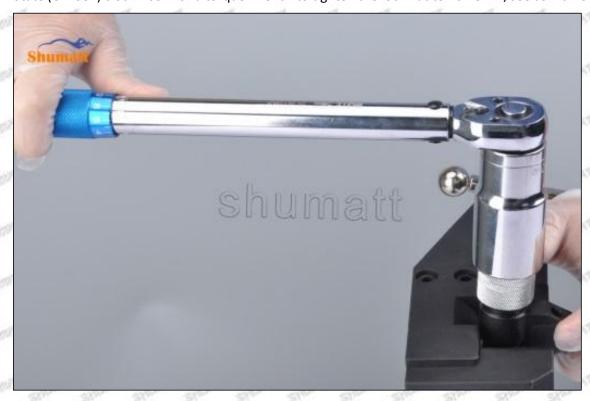

#### (1) 23670-09260 Injector Orifice Plate 07# Testing

All 23670-09260 injector orifice plate 07# parts are subjected to A-hole flow test, Z-hole flow test, precision test, high temperature test, low temperature test, pressure test, leakage test, durability test, and various working condition tests.

#### (2) 23670-09260 Injector Orifice Plate 07# Inspection

The factory inspection of 23670-09260 injector orifice plate 07# is undergone three inspections - full inspection, random inspection, and batch inspection. Different brands of test benches are used to test 23670-09260 injector orifice plate 07# for a total of no less than three times for factory inspection, and 23670-09260 injector orifice plate 07# installation testing environment are progressed in dust-free workshop.