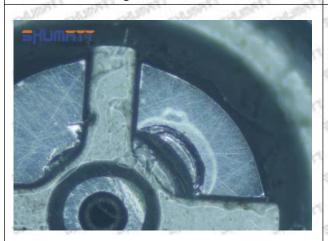

e oil back-flow hole causes gap between semi ball and orifice plate, and causes the orifice plate to be washed out by high-pressure oil

-

#### (3) Highly Damaged



Obvious Wear marks on edge



The misalignment of the semi ball causes damage to the orifice plate when installing it

Mob/WhatsApp: +86 13410541523

Email: <a href="mailto:ruby@shumatt.com">ruby@shumatt.com</a>

© 2022 Shenzhen Shumatt Technology Co., Ltd

Tel: +8675523215133

# SHUMATT

# Shenzhen Shumatt Technology Co., Ltd



The wear of the middle oil back-flow hole causes gap between semi ball and orifice plate, and causes the orifice plate to be washed out by high-pressure oil

/

### (4) More Pictures of Orifice Plate's Damage Details



The misalignment of the semi ball



Marks of the misalignment of the semi ball



The indentation of the misalignment of the semi ball



Washout marks caused by the presence of impurities in the fuel

Mob/WhatsApp: +86 13410541523

Email: ruby@shumatt.com

© 2022 Shenzhen Shumatt Technology Co., Ltd

Tel: +8675523215133





(5) Impact Classification According to The Degree of Damage to The Orifice Plate

| Damage Type                      | Severe Damaged General Damaged                                                                |                                                                                                          | Slight Damaged                                                        |  |
|----------------------------------|-----------------------------------------------------------------------------------------------|-----------------------