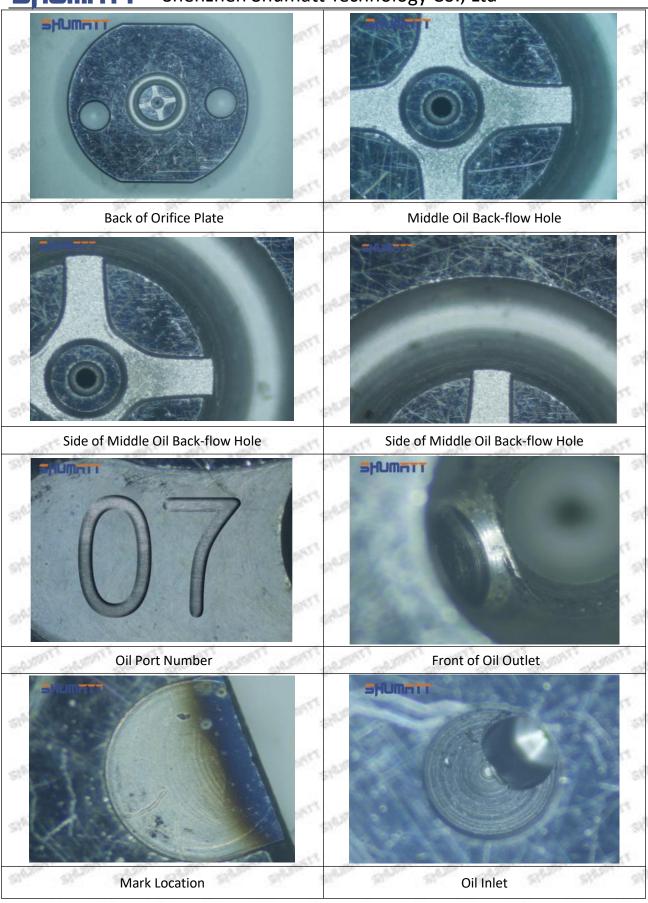

#### (2) 23670-09260 Injector Orifice Plate 07# Part Number Common Writing

07#, 7#, 07, 7, 295040-6120, 2950406120, 2950406120

#### (1) 23670-09260 Injector Orifice Plate 07# Testing

All 23670-09260 injector orifice plate 07# parts are subjected to A-hole flow test, Z-hole flow test, precision test, high temperature test, low temperature test, pressure test, leakage test, durability test, and various working condition tests.

#### (2) 23670-09260 Injector Orifice Plate 07# Inspection

The factory inspection of 23670-09260 injector orifice plate 07# is undergone three inspections - full inspection, random inspection, and batch inspection. Different brands of test benches are used to test 23670-09260 injector orifice plate 07# for a total of no less than three times for factory inspection, and 23670-09260 injector orifice plate 07# installation testing environment are progressed in dust-free workshop.