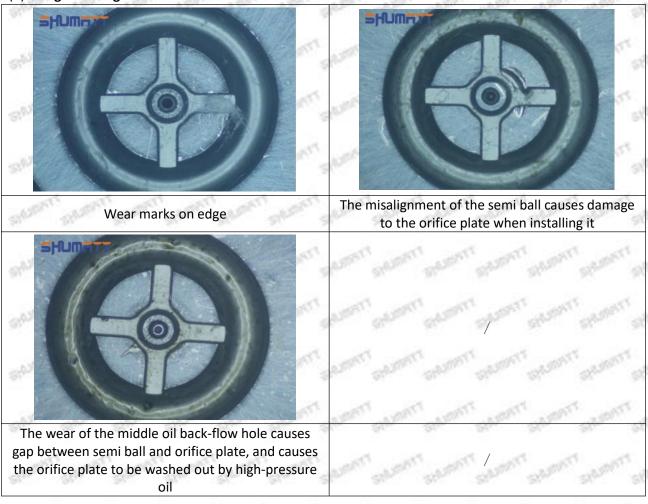

ed, then the fuel injector cannot work normally.

⚠ The wear on orifice plate's surface causes gap to the semi ball, which leads to large volume of oil return, in serious cases, the pressure can not be built up and nozzle will spray oil directly.

The blockage of the oil inlet hole (side hole) will cause small amount of oil return, the blockage of oil inlet side hole will cause the injector cannot build a pressure chamber, as a result, the injector cannot work normally.

(2) Magnified 500 times under the microscope, check the plane position of the semi ball, if there is any scratch, it is recommended to replace it.

Mob/WhatsApp: +86 13410541523 Tel: +8675523215133

Email: ruby@shumatt.com



## 2.2.23670-09260 Injector Orifice Plate 07# Level of Damage Inspection

### (1) Slight Damaged



Mob/WhatsApp: +86 13410541523 Tel: +8675523215133

Email: <u>ruby@shumatt.com</u> Website: <u>www.shumatt.com</u>

### (2) Moderate Damaged



Wear marks on edge



The misalignment of the semi ball causes damage to the orifice plate when installing it



The wear of the middle oil back-flow hole causes gap between semi ball and orifice plate, and causes the orifice plate to be washed out by high-pressure oil

-

#### (3) Highly Damaged



Obvious Wear marks on edge



The misalignment of the semi ball causes damage to the orifice plate when installing it

Mob/WhatsApp: +86 13410541523

Email: <a href="mailto:ruby@shumatt.com">ruby@shumatt.com</a>

© 2022 Shenzhen Shumatt Technology Co., Ltd

Tel: +8675523215133

# SHUMATT

# Shenzhen Shumatt Technology Co., Ltd



The wear of the middle