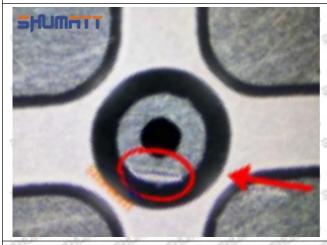

Injector Orifice Plate 07# Manufacturer

Manufacturer: Shenzhen Shumatt Technology Co., Ltd

#### 2. 23670-09260 Injector Orifice Plate 07# Technical Support

#### 2.1.23670-09260 Injector Orifice Plate 07# Inspection and Semi Ball Inspection

(1) Magnify 500 times under the microscope to check whether there is indentation on the sealing surface and the oil outlet hole of the orifice plate, check whether there is wear, scratch, damage, rust, depression, semicircle in the center hole of the orifice plate.



Mob/WhatsApp: +86 13410541523 Tel: +8675523215133

Email: <u>ruby@shumatt.com</u> Website: <u>www.shumatt.com</u>

# SHUMATT

# Shenzhen Shumatt Technology Co., Ltd



Orifice plate center deviation inspection



There is indentation on the side, the orifice plate needs to be replaced



There is indentation in the middle oil back-flow hole, the orifice plate needs to be replaced



The middle oil back-flow hole is semicircular, the orifice plate needs to be replaced

Website: www.shumatt.com

⚠ The blockage of the oil back-flow hole will cause small volume of the oil return, and the oil will not be injected.

⚠ When oil back-flow hole becomes larger, it causes the semi ball to be not tightly sealed, which causes the fuel injection pressure cannot be established, then the fuel injector cannot work normally.

⚠ The wear on orifice plate's surface causes gap to the semi ball, which leads to large volume of oil return, in serious cases, the pressure can not be built up and nozzle will spray oil directly.

The blockage of the oil inlet hole (side hole) will cause small amoun