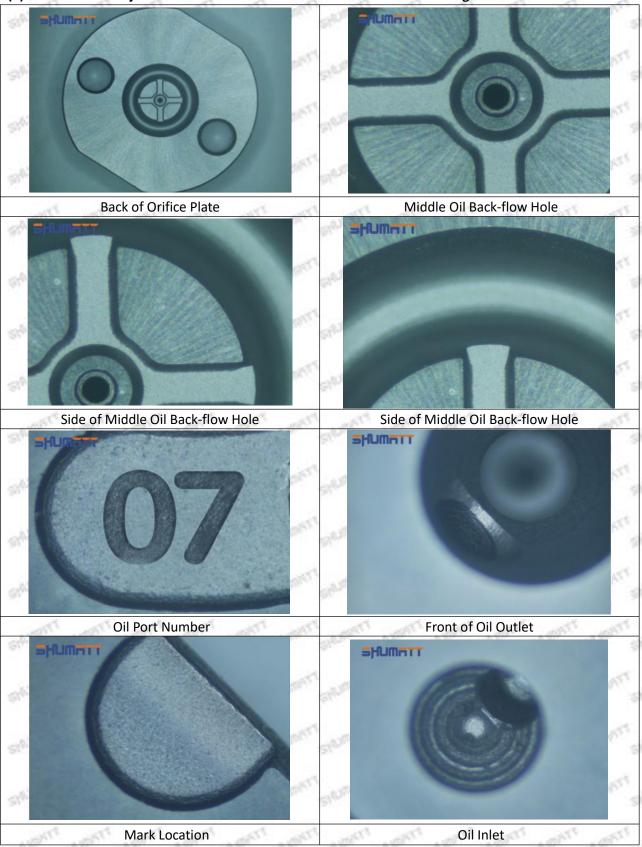

#### (2) 23670-09260 Injector Orifice Plate 07# Part Number Common Writing

07#, 7#, 07, 7, 295040-6120, 2950406120, 2950406120

#### (1) 23670-09260 Injector Orifice Plate 07# Testing

All 23670-09260 injector orifice plate 07# parts are subjected to A-hole flow test, Z-hole flow test, precision test, high temperature test, low temperature test, pressure test, leakage test, durability test, and various working condition tests.

#### (2) 23670-09260 Injector Orifice Plate 07# Inspection

The factory inspection of 23670-09260 injector orifice plate 07# is undergone three inspections - full inspection, random inspection, and batch inspection. Different brands of test benches are used to test 23670-09260 injector orifice plate 07# for a total of no less than three times for factory inspection, and 23670-09260 injector orifice plate 07# installation testing environment are progressed in dust-free workshop.