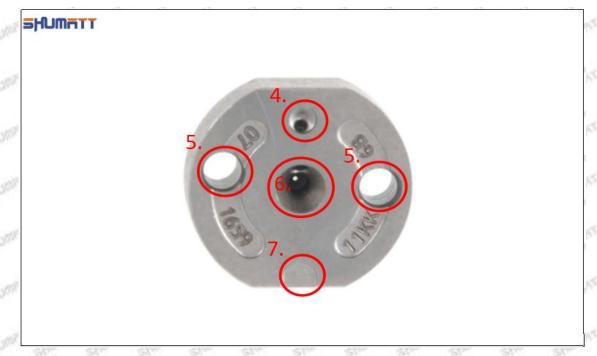

#### (2) 23670-09260 Injector Orifice Plate 07# Part Number Common Writing

07#, 7#, 07, 7, 295040-6120, 2950406120, 2950406120