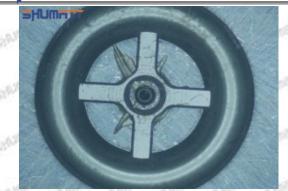

#### (2) 23670-09260 Injector Orifice Plate 07# Part Number Common Writing

07#, 7#, 07, 7, 295040-6120, 2950406120, 2950406120

#### 1.3. 23670-09260 Injector Orifice Plate 07# Specifications and Dimensions

Injector Orifice Plate's Size: 2cm\*2 cm \*1 cm Injector Orifice Plate's Box Size: 7cm \*7 cm \*2 cm Injector Orifice Plate's Package Size: 8 cm \* 8cm Injector Orifice Plate's Net Weight: 0.015kg Injector Orifice Plate's Gross Weight: 0.03kg