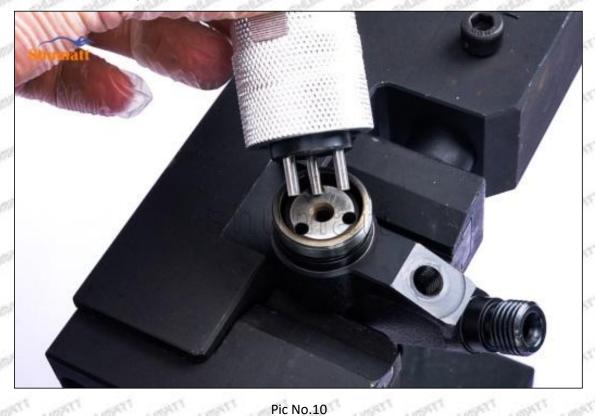

#### (1) 23670-09260 Injector Orifice Plate 07# Testing

All 23670-09260 injector orifice plate 07# parts are subjected to A-hole flow test, Z-hole flow test, precision test, high temperature test, low temperature test, pressure test, leakage test, durability test, and various working condition tests.

#### (2) 23670-09260 Injector Orifice Plate 07# Inspection

The factory inspection of 23670-09260 injector orifice plate 07# is undergone three inspections - full inspection, random inspection, and batch inspection. Different brands of test benches are used to test 23670-09260 injector orifice plate 07# for a total of no less than three times for factory inspection, and 23670-09260 injector orifice plate 07# installation testing environment are progressed in dust-free workshop.