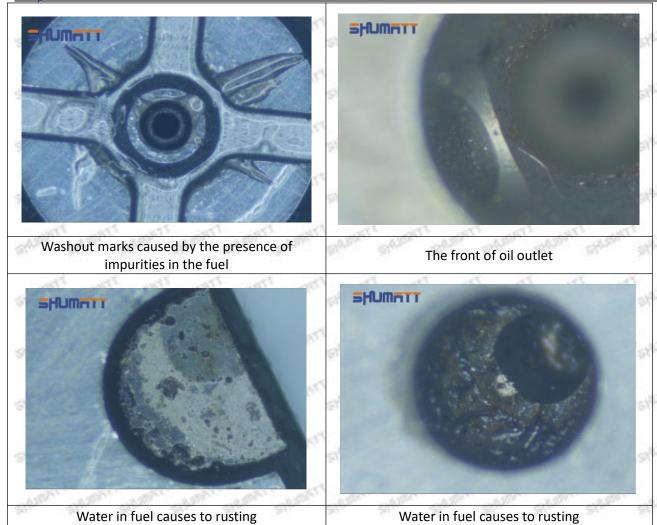

o the orifice plate when installing it

Mob/WhatsApp: +86 13410541523

Email: <a href="mailto:ruby@shumatt.com">ruby@shumatt.com</a>

© 2022 Shenzhen Shumatt Technology Co., Ltd

Tel: +8675523215133

# SHUMATT

# Shenzhen Shumatt Technology Co., Ltd



The wear of the middle oil back-flow hole causes gap between semi ball and orifice plate, and causes the orifice plate to be washed out by high-pressure oil

/

### (4) More Pictures of Orifice Plate's Damage Details



The misalignment of the semi ball



Marks of the misalignment of the semi ball



The indentation of the misalignment of the semi ball



Washout marks caused by the presence of impurities in the fuel

Mob/WhatsApp: +86 13410541523

Email: ruby@shumatt.com

© 2022 Shenzhen Shumatt Technology Co., Ltd

Tel: +8675523215133





(5) Impact Classification According to The Degree of Damage to The Orifice Plate

| Damage Type                      | Severe Damaged General Damaged                                                                |                                                                                                          | Slight Damaged                                                        |  |
|----------------------------------|-----------------------------------------------------------------------------------------------|----------------------------------------------------------------------------------------------------------|-----------------------------------------------------------------------|--|
| Classification                   | Α