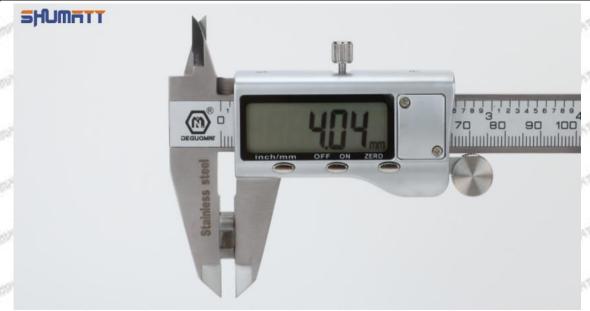

#### (2) 23670-09260 Injector Orifice Plate 07# Customized Items

| No.                 | The state of the s | 2                                                                                                                                                                                                                                                                                                                                                                                                                                                                                                                                                                                                                                                                                                                                                                                                                                                                                                                                                                                                                                                                                                                                                                                                                                                                                                                                                                                                                                                                                                                                                                                                                                                                                                                                                                                                                                                                                                                                                                                                                                                                                                                              |
|---------------------|--------------------------------------------------------------------------------------------------------------------------------------------------------------------------------------------------------------------------------------------------------------------------------------------------------------------------------------------------------------------------------------------------------------------------------------------------------------------------------------------------------------------------------------------------------------------------------------------------------------------------------------------------------------------------------------------------------------------------------------------------------------------------------------------------------------------------------------------------------------------------------------------------------------------------------------------------------------------------------------------------------------------------------------------------------------------------------------------------------------------------------------------------------------------------------------------------------------------------------------------------------------------------------------------------------------------------------------------------------------------------------------------------------------------------------------------------------------------------------------------------------------------------------------------------------------------------------------------------------------------------------------------------------------------------------------------------------------------------------------------------------------------------------------------------------------------------------------------------------------------------------------------------------------------------------------------------------------------------------------------------------------------------------------------------------------------------------------------------------------------------------|--------------------------------------------------------------------------------------------------------------------------------------------------------------------------------------------------------------------------------------------------------------------------------------------------------------------------------------------------------------------------------------------------------------------------------------------------------------------------------------------------------------------------------------------------------------------------------------------------------------------------------------------------------------------------------------------------------------------------------------------------------------------------------------------------------------------------------------------------------------------------------------------------------------------------------------------------------------------------------------------------------------------------------------------------------------------------------------------------------------------------------------------------------------------------------------------------------------------------------------------------------------------------------------------------------------------------------------------------------------------------------------------------------------------------------------------------------------------------------------------------------------------------------------------------------------------------------------------------------------------------------------------------------------------------------------------------------------------------------------------------------------------------------------------------------------------------------------------------------------------------------------------------------------------------------------------------------------------------------------------------------------------------------------------------------------------------------------------------------------------------------|
| Image               | SHUMATT COMMANDER OF THE PARTY  | S-PUMATT A                                                                                                                                                                                                                                                                                                                                                                                                                                                                                                                                                                                                                                                                                                                                                                                                                                                                                                                                                                                                                                                                                                                                                                                                                                                                                                                                                                                                                                                                                                                                                                                                                                                                                                                                                                                                                                                                                                                                                                                                                                                                                                                     |
| Name                | Injector Orifice Plate's Front Lettering                                                                                                                                                                                                                                                                                                                                                                                                                                                                                                                                                                                                                                                                                                                                                                                                                                                                                                                                                                                                                                                                                                                                                                                                                                                                                                                                                                                                                                                                                                                                                                                                                                                                                                                                                                                                                                                                                                                                                                                                                                                                                       | Injector Orifice Plate's Side Lettering                                                                                                                                                                                                                                                                                                                                                                                                                                                                                                                                                                                                                                                                                                                                                                                                                                                                                                                                                                                                                                                                                                                                                                                                                                                                                                                                                                                                                                                                                                                                                                                                                                                                                                                                                                                                                                                                                                                                                                                                                                                                                        |
| Description         | Orifice plate part number: 07#                                                                                                                                                                                                                                                                                                                                                                                                                                                                                                                                                                                                                                                                                                                                                                                                                                                                                                                                                                                                                                                                                                                                                                                                                                                                                                                                                                                                                                                                                                                                                                                                                                                                                                                                                                                                                                                                                                                                                                                                                                                                                                 | Stylen Stylen Stylen I Stylen Stylen Stylen                                                                                                                                                                                                                                                                                                                                                                                                                                                                                                                                                                                                                                                                                                                                                                                                                                                                                                                                                                                                                                                                                                                                                                                                                                                                                                                                                                                                                                                                                                                                                                                                                                                                                                                                                                                                                                                                                                                                                                                                                                                                                    |
| No.                 |                                                                                                                                                                                                                                                                                                                                                                                                                                                                                                                                                                                                                                                                                                                                                                                                                                                                                                                                                                                                                                                                                                                                                                                                                                                                                                                                                                                                                                                                                                                                                                                                                                                                                                                                                                                                                                                                                                                                                                                                                                                                                                                                | 4                                                                                                                                                                                                                                                                                                                                                                                                                                                                                                                                                                                                                                                                                                                                                                                                                                                                                                                                                                                                                                                                                                                                                                                                                                                                                                                                                                                                                                                                                                                                                                                                                                                                                                                                                                                                                                                                                                                                                                                                                                                                                                                              |
| Image               | 0-25mm<br>0.001mm                                                                                                                                                                                                                                                                                                                                                                                                                                                                                                                                                                                                                                                                                                                                                                                                                                                                                                                                                                                                                                                                                                                                                                                                                                                                                                                                                                                                                                                                                                                                                                                                                                                                                                                                                                                                                                                                                                                                                                                                                                                                                                              | SHUMATT CONTRACTOR OF THE PARTY |
| Name                | Injector Orifice Plate's Thickness                                                                                                                                                                                                                                                                                                                                                                                                                                                                                                                                                                                                                                                                                                                                                                                                                                                                                                                                                                                                                                                                                                                                                                                                                                                                                                                                                                                                                                                                                                                                                                                                                                                                                                                                                                                                                                                                                                                                                                                                                                                                                             | 9-Grid Plastic Box                                                                                                                                                                                                                                                                                                                                                                                                                                                                                                                                                                                                                                                                                                                                                                                                                                                                                                                                                                                                                                                                                                                                                                                                                                                                                                                                                                                                                                                                                                                                                                                                                                                                                                                                                                                                                                                                                                                                                                                                                                                                                                             |
| Description         | Injector orifice plate's thickness range:<br>4.02mm∽4.108mm.                                                                                                                                                                                                                                                                                                                                                                                                                                                                                                                                                                                                                                                                                                                                                                                                                                                                                                                                                                                                                                                                                                                                                                                                                                                                                                                                                                                                                                                                                                                                                                                                                                                                                                                                                                                                                                                                                                                                                                                                                                                                   | Prevent damage to the orifice plates during transportation                                                                                                                                                                                                                                                                                                                                                                                                                                                                                                                                                                                                                                                                                                                                                                                                                                                                                                                                                                                                                                                                                                                                                                                                                                                                                                                                                                                                                                                                                                                                                                                                                                                                                                                                                                                                                                                                                                                                                                                                                                                                     |
| No.                 | Section of the sectio | 6                                                                                                                                                                                                                                                                                                                                                                                                                                                                                                                                                                                                                                                                                                                                                                                                                                                                                                                                                                                                                                                                                                                                                                                                                                                                                                                                                                                                                                                                                                                                                                                                                                                                                                                                                                                                                                                                                                                                                                                                                                                                                                                              |
| Image               | SHUMATT                                                                                                                                                                                                                                                                                                                                                                                                                                                                                                                                                                                                                                                                                                                                                                                                                                                                                                                                                                                                                                                                                                                                                                                                                                                                                                                                                                                                                                                                                                                                                                                                                                                                                                                                                                                                                                                                                                                                                                                                                                                                                                                        | SHUMATT  (P) LINVEI                                                                                                                                                                                                                                                                                                                                                                                                                                                                                                                                                                                                                                                                                                                                                                                                                                                                                                                                                                                                                                                                                                                                                                                                                                                                                                                                                                                                                                                                                                                                                                                                                                                                                                                                                                                                                                                                                                                                                                                                                                                                                                            |
|                     |                                                                                                                                                                                                                                                                                                                                                                                                                                                                                                                                                                                                                                                                                                                                                                                                                                                                                                                                                                                                                                                                                                                                                                                                                                                                                                                                                                                                                                                                                                                                                                                                                                                                                                                                                                                                                                                                                                                                                                                                                                                                                                                                |                                                                                                                                                                                                                                                                                                                                                                                                                                                                                                                                                                                                                                                                                                                                                                                                                                                                                                                                                                                                                                                                                                                                                                                                                                                                                                                                                                                                                                                                                                                                                                                                                                                                                                                                                                                                                                                                                                                                                                                                                                                                                                                                |
| Name                | Neutral Injector Orifice Plate's Individual<br>Box                                                                                                                                                                                                                                                                                                                                                                                                                                                                                                                                                                                                                                                                                                                                                                                                                                                                                                                                                                                                                                                                                                                                                                                                                                                                                                                                                                                                                                                                                                                                                                                                                                                                                                                                                                                                                                                                                                                                                                                                                                                                             | Orifice Plate's 10pcs Packing Box                                                                                                                                                                                                                                                                                                                                                                                                                                                                                                                                                                                                                                                                                                                                                                                                                                                                                                                                                                                                                                                                                                                                                                                                                                                                                                                                                                                                                                                                                                                                                                                                                                                                                                                                                                                                                                                                                                                                                                                                                                                                                              |
| Name<br>Description | and the second s | Orifice Plate's 10pcs Packing Box  Liwei orifice plate's 10PCS plastic box to prevent damage to the orifice plates during transportation                                                                                                                                                                                                                                                                                                                                                                                                                                                                                                                                                                                                                                                                                                                                                                                                                                                                                                                                                                                                                                                                                                                                                                                                                                                                                                                                                                                                                                                                                                                                                                                                                                                                                                                                                                                                                                                                                                                                                                                       |