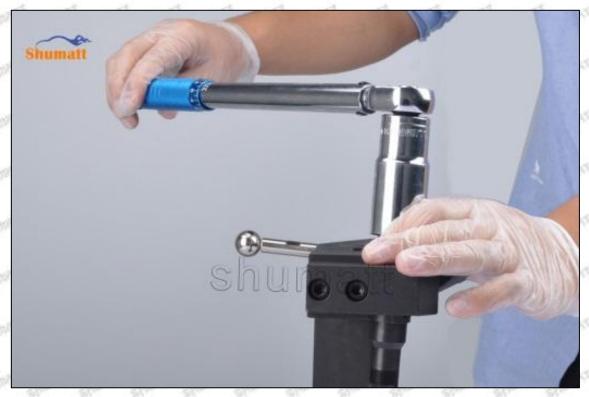

#### (2) 23670-09260 Injector Orifice Plate 07# Inspection

The factory inspection of 23670-09260 injector orifice plate 07# is undergone three inspections - full inspection, random inspection, and batch inspection. Different brands of test benches are used to test 23670-09260 injector orifice plate 07# for a total of no less than three times for factory inspection, and 23670-09260 injector orifice plate 07# installation testing environment are progressed in dust-free workshop.