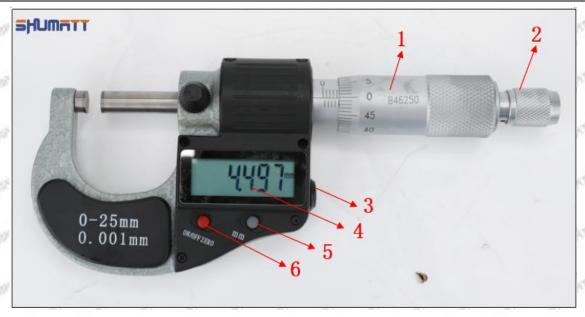

#### (2) 23670-09260 Injector Orifice Plate 07# Customized Items

| No.                 | The state of the s | 2                                                                                                                                                                                                                                                                                                                                                                                                                                                                                                                                                                                                                                                                                                                                                                                                                                                                                                                                                                                                                                                                                                                                                                                                                                                                                                                                                                                                                                                                                                                                                                                                                                                                                                                                                                                                                                                                                                                                                                                                                                                                                                                              |
|---------------------|--------------------------------------------------------------------------------------------------------------------------------------------------------------------------------------------------------------------------------------------------------------------------------------------------------------------------------------------------------------------------------------------------------------------------------------------------------------------------------------------------------------------------------------------------------------------------------------------------------------------------------------------------------------------------------------------------------------------------------------------------------------------------------------------------------------------------------------------------------------------------------------------------------------------------------------------------------------------------------------------------------------------------------------------------------------------------------------------------------------------------------------------------------------------------------------------------------------------------------------------------------------------------------------------------------------------------------------------------------------------------------------------------------------------------------------------------------------------------------------------------------------------------------------------------------------------------------------------------------------------------------------------------------------------------------------------------------------------------------------------------------------------------------------------------------------------------------------------------------------------------------------------------------------------------------------------------------------------------------------------------------------------------------------------------------------------------------------------------------------------------------|--------------------------------------------------------------------------------------------------------------------------------------------------------------------------------------------------------------------------------------------------------------------------------------------------------------------------------------------------------------------------------------------------------------------------------------------------------------------------------------------------------------------------------------------------------------------------------------------------------------------------------------------------------------------------------------------------------------------------------------------------------------------------------------------------------------------------------------------------------------------------------------------------------------------------------------------------------------------------------------------------------------------------------------------------------------------------------------------------------------------------------------------------------------------------------------------------------------------------------------------------------------------------------------------------------------------------------------------------------------------------------------------------------------------------------------------------------------------------------------------------------------------------------------------------------------------------------------------------------------------------------------------------------------------------------------------------------------------------------------------------------------------------------------------------------------------------------------------------------------------------------------------------------------------------------------------------------------------------------------------------------------------------------------------------------------------------------------------------------------------------------|
| Image               | SHUMATT COMMANDER OF THE PARTY  | S-PUMATT A                                                                                                                                                                                                                                                                                                                                                                                                                                                                                                                                                                                                                                                                                                                                                                                                                                                                                                                                                                                                                                                                                                                                                                                                                                                                                                                                                                                                                                                                                                                                                                                                                                                                                                                                                                                                                                                                                                                                                                                                                                                                                                                     |
| Name                | Injector Orifice Plate's Front Lettering                                                                                                                                                                                                                                                                                                                                                                                                                                                                                                                                                                                                                                                                                                                                                                                                                                                                                                                                                                                                                                                                                                                                                                                                                                                                                                                                                                                                                                                                                                                                                                                                                                                                                                                                                                                                                                                                                                                                                                                                                                                                                       | Injector Orifice Plate's Side Lettering                                                                                                                                                                                                                                                                                                                                                                                                                                                                                                                                                                                                                                                                                                                                                                                                                                                                                                                                                                                                                                                                                                                                                                                                                                                                                                                                                                                                                                                                                                                                                                                                                                                                                                                                                                                                                                                                                                                                                                                                                                                                                        |
| Description         | Orifice plate part number: 07#                                                                                                                                                                                                                                                                                                                                                                                                                                                                                                                                                                                                                                                                                                                                                                                                                                                                                                                                                                                                                                                                                                                                                                                                                                                                                                                                                                                                                                                                                                                                                                                                                                                                                                                                                                                                                                                                                                                                                                                                                                                                                                 | Stylen Stylen Stylen I Stylen Stylen Stylen                                                                                                                                                                                                                                                                                                                                                                                                                                                                                                                                                                                                                                                                                                                                                                                                                                                                                                                                                                                                                                                                                                                                                                                                                                                                                                                                                                                                                                                                                                                                                                                                                                                                                                                                                                                                                                                                                                                                                                                                                                                                                    |
| No.                 |                                                                                                                                                                                                                                                                                                                                                                                                                                                                                                                                                                                                                                                                                                                                                                                                                                                                                                                                                                                                                                                                                                                                                                                                                                                                                                                                                                                                                                                                                                                                                                                                                                                                                                                                                                                                                                                                                                                                                                                                                                                                                                                                | 4                                                                                                                                                                                                                                                                                                                                                                                                                                                                                                                                                                                                                                                                                                                                                                                                                                                                                                                                                                                                                                                                                                                                                                                                                                                                                                                                                                                                                                                                                                                                                                                                                                                                                                                                                                                                                                                                                                                                                                                                                                                                                                                              |
| Image               | 0-25mm<br>0.001mm                                                                                                                                                                                                                                                                                                                                                                                                                                                                                                                                                                                                                                                                                                                                                                                                                                                                                                                                                                                                                                                                                                                                                                                                                                                                                                                                                                                                                                                                                                                                                                                                                                                                                                                                                                                                                                                                                                                                                                                                                                                                                                              | SHUMATT CONTRACTOR OF THE PARTY |
| Name                | Injector Orifice Plate's Thickness                                                                                                                                                                                                                                                                                                                                                                                                                                                                                                                                                                                                                                                                                                                                                                                                                                                                                                                                                                                                                                                                                                                                                                                                                                                                                                                                                                                                                                                                                                                                                                                                                                                                                                                                                                                                                                                                                                                                                                                                                                                                                             | 9-Grid Plastic Box                                                                                                                                                                                                                                                                                                                                                                                                                                                                                                                                                                                                                                                                                                                                                                                                                                                                                                                                                                                                                                                                                                                                                                                                                                                                                                                                                                                                                                                                                                                                                                                                                                                                                                                                                                                                                                                                                                                                                                                                                                                                                                             |
| Description         | Injector orifice plate's thickness range:<br>4.02mm∽4.108mm.                                                                                                                                                                                                                                                                                                                                                                                                                                                                                                                                                                                                                                                                                                                                                                                                                                                                                                                                                                                                                                                                                                                                                                                                                                                                                                                                                                                                                                                                                                                                                                                                                                                                                                                                                                                                                                                                                                                                                                                                                                                                   | Prevent damage to the orifice plates during transportation                                                                                                                                                                                                                                                                                                                                                                                                                                                                                                                                                                                                                                                                                                                                                                                                                                                                                                                                                                                                                                                                                                                                                                                                                                                                                                                                                                                                                                                                                                                                                                                                                                                                                                                                                                                                                                                                                                                                                                                                                                                                     |
| No.                 | Section of the sectio | 6                                                                                                                                                                                                                                                                                                                                                                                                                                                                                                                                                                                                                                                                                                                                                                                                                                                                                                                                                                                                                                                                                                                                                                                                                                                                                                                                                                                                                                                                                                                                                                                                                                                                                                                                                                                                                                                                                                                                                                                                                                                                                                                              |
| Image               | SHUMATT                                                                                                                                                                                                                                                                                                                                                                                                                                                                                                                                                                                                                                                                                                                                                                                                                                                                                                                                                                                                                                                                                                                                                                                                                                                                                                                                                                                                                                                                                                                                                                                                                                                                                                                                                                                                                                                                                                                                                                                                                                                                                                                        | SHUMATT  (P) LINVEI                                                                                                                                                                                                                                                                                                                                                                                                                                                                                                                                                                                                                                                                                                                                                                                                                                                                                                                                                                                                                                                                                                                                                                                                                                                                                                                                                                                                                                                                                                                                                                                                                                                                                                                                                                                                                                                                                                                                                                                                                                                                                                            |
|                     |                                                                                                                                                                                                                                                                                                                                                                                                                                                                                                                                                                                                                                                                                                                                                                                                                                                                                                                                                                                                                                                                                                                                                                                                                                                                                                                                                                                                                                                                                                                                                                                                                                                                                                                                                                                                                                                                                                                                                                                                                                                                                                                                |                                                                                                                                                                                                                                                                                                                                                                                                                                                                                                                                                                                                                                                                                                                                                                                                                                                                                                                                                                                                                                                                                                                                                                                                                                                                                                                                                                                                                                                                                                                                                                                                                                                                                                                                                                                                                                                                                                                                                                                                                                                                                                                                |
| Name                | Neutral Injector Orifice Plate's Individual<br>Box                                                                                                                                                                                                                                                                                                                                                                                                                                                                                                                                                                                                                                                                                                                                                                                                                                                                                                                                                                                                                                                                                                                                                                                                                                                                                                                                                                                                                                                                                                                                                                                                                                                                                                                                                                                                                                                                                                                                                                                                                                                                             | Orifice Plate's 10pcs Packing Box                                                                                                                                                                                                                                                                                                                                                                                                                                                                                                                                                                                                                                                                                                                                                                                                                                                                                                                                                                                                                                                                                                                                                                                                                                                                                                                                                                                                                                                                                                                                                                                                                                                                                                                                                                                                                                                                                                                                                                                                                                                                                              |
| Name<br>Description | and the second s | Orifice Plate's 10pcs Packing Box  Liwei orifice plate's 10PCS plastic box to prevent damage to the orifice plates during transportation                                                                                                                                                                                                                                                                                                                                                                                                                                                                                                                                                                                                                                                                                                                                                                                                                                                                                                                                                                                                                                                                                                                                                                                                                                                                                                                                                                                                                                                                                                                                                                                                                                                                                                                                                                                                                                                                                                                                                                                       |