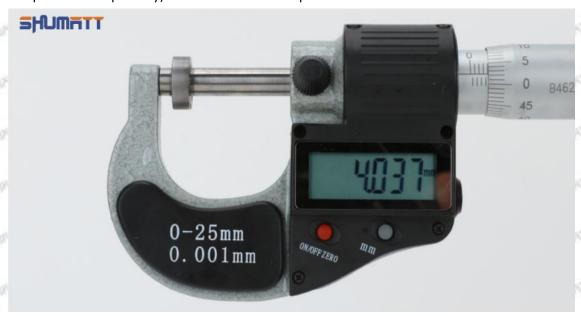

#### (2) 23670-09260 Injector Orifice Plate 07# Customized Items

| No.                 | The state of the s | 2                                                                                                                                                                                                                                                                                                                                                                                                                                                                                                                                                                                                                                                                                                                                                                                                                                                                                                                                                                                                                                                                                                                                                                                                                                                                                                                                                                                                                                                                                                                                                                                                                                                                                                                                                                                                                                                                                                                                                                                                                                                                                                                              |
|---------------------|--------------------------------------------------------------------------------------------------------------------------------------------------------------------------------------------------------------------------------------------------------------------------------------------------------------------------------------------------------------------------------------------------------------------------------------------------------------------------------------------------------------------------------------------------------------------------------------------------------------------------------------------------------------------------------------------------------------------------------------------------------------------------------------------------------------------------------------------------------------------------------------------------------------------------------------------------------------------------------------------------------------------------------------------------------------------------------------------------------------------------------------------------------------------------------------------------------------------------------------------------------------------------------------------------------------------------------------------------------------------------------------------------------------------------------------------------------------------------------------------------------------------------------------------------------------------------------------------------------------------------------------------------------------------------------------------------------------------------------------------------------------------------------------------------------------------------------------------------------------------------------------------------------------------------------------------------------------------------------------------------------------------------------------------------------------------------------------------------------------------------------|--------------------------------------------------------------------------------------------------------------------------------------------------------------------------------------------------------------------------------------------------------------------------------------------------------------------------------------------------------------------------------------------------------------------------------------------------------------------------------------------------------------------------------------------------------------------------------------------------------------------------------------------------------------------------------------------------------------------------------------------------------------------------------------------------------------------------------------------------------------------------------------------------------------------------------------------------------------------------------------------------------------------------------------------------------------------------------------------------------------------------------------------------------------------------------------------------------------------------------------------------------------------------------------------------------------------------------------------------------------------------------------------------------------------------------------------------------------------------------------------------------------------------------------------------------------------------------------------------------------------------------------------------------------------------------------------------------------------------------------------------------------------------------------------------------------------------------------------------------------------------------------------------------------------------------------------------------------------------------------------------------------------------------------------------------------------------------------------------------------------------------|
| Image               | SHUMATT COMMANDER OF THE PARTY  | S-PUMATT A                                                                                                                                                                                                                                                                                                                                                                                                                                                                                                                                                                                                                                                                                                                                                                                                                                                                                                                                                                                                                                                                                                                                                                                                                                                                                                                                                                                                                                                                                                                                                                                                                                                                                                                                                                                                                                                                                                                                                                                                                                                                                                                     |
| Name                | Injector Orifice Plate's Front Lettering                                                                                                                                                                                                                                                                                                                                                                                                                                                                                                                                                                                                                                                                                                                                                                                                                                                                                                                                                                                                                                                                                                                                                                                                                                                                                                                                                                                                                                                                                                                                                                                                                                                                                                                                                                                                                                                                                                                                                                                                                                                                                       | Injector Orifice Plate's Side Lettering                                                                                                                                                                                                                                                                                                                                                                                                                                                                                                                                                                                                                                                                                                                                                                                                                                                                                                                                                                                                                                                                                                                                                                                                                                                                                                                                                                                                                                                                                                                                                                                                                                                                                                                                                                                                                                                                                                                                                                                                                                                                                        |
| Description         | Orifice plate part number: 07#                                                                                                                                                                                                                                                                                                                                                                                                                                                                                                                                                                                                                                                                                                                                                                                                                                                                                                                                                                                                                                                                                                                                                                                                                                                                                                                                                                                                                                                                                                                                                                                                                                                                                                                                                                                                                                                                                                                                                                                                                                                                                                 | Stylen Stylen Stylen I Stylen Stylen Stylen                                                                                                                                                                                                                                                                                                                                                                                                                                                                                                                                                                                                                                                                                                                                                                                                                                                                                                                                                                                                                                                                                                                                                                                                                                                                                                                                                                                                                                                                                                                                                                                                                                                                                                                                                                                                                                                                                                                                                                                                                                                                                    |
| No.                 |                                                                                                                                                                                                                                                                                                                                                                                                                                                                                                                                                                                                                                                                                                                                                                                                                                                                                                                                                                                                                                                                                                                                                                                                                                                                                                                                                                                                                                                                                                                                                                                                                                                                                                                                                                                                                                                                                                                                                                                                                                                                                                                                | 4                                                                                                                                                                                                                                                                                                                                                                                                                                                                                                                                                                                                                                                                                                                                                                                                                                                                                                                                                                                                                                                                                                                                                                                                                                                                                                                                                                                                                                                                                                                                                                                                                                                                                                                                                                                                                                                                                                                                                                                                                                                                                                                              |
| Image               | 0-25mm<br>0.001mm                                                                                                                                                                                                                                                                                                                                                                                                                                                                                                                                                                                                                                                                                                                                                                                                                                                                                                                                                                                                                                                                                                                                                                                                                                                                                                                                                                                                                                                                                                                                                                                                                                                                                                                                                                                                                                                                                                                                                                                                                                                                                                              | SHUMATT CONTRACTOR OF THE PARTY |
| Name                | Injector Orifice Plate's Thickness                                                                                                                                                                                                                                                                                                                                                                                                                                                                                                                                                                                                                                                                                                                                                                                                                                                                                                                                                                                                                                                                                                                                                                                                                                                                                                                                                                                                                                                                                                                                                                                                                                                                                                                                                                                                                                                                                                                                                                                                                                                                                             | 9-Grid Plastic Box                                                                                                                                                                                                                                                                                                                                                                                                                                                                                                                                                                                                                                                                                                                                                                                                                                                                                                                                                                                                                                                                                                                                                                                                                                                                                                                                                                                                                                                                                                                                                                                                                                                                                                                                                                                                                                                                                                                                                                                                                                                                                                             |
| Description         | Injector orifice plate's thickness range:<br>4.02mm∽4.108mm.                                                                                                                                                                                                                                                                                                                                                                                                                                                                                                                                                                                                                                                                                                                                                                                                                                                                                                                                                                                                                                                                                                                                                                                                                                                                                                                                                                                                                                                                                                                                                                                                                                                                                                                                                                                                                                                                                                                                                                                                                                                                   | Prevent damage to the orifice plates during transportation                                                                                                                                                                                                                                                                                                                                                                                                                                                                                                                                                                                                                                                                                                                                                                                                                                                                                                                                                                                                                                                                                                                                                                                                                                                                                                                                                                                                                                                                                                                                                                                                                                                                                                                                                                                                                                                                                                                                                                                                                                                                     |
| No.                 | Section of the sectio | 6                                                                                                                                                                                                                                                                                                                                                                                                                                                                                                                                                                                                                                                                                                                                                                                                                                                                                                                                                                                                                                                                                                                                                                                                                                                                                                                                                                                                                                                                                                                                                                                                                                                                                                                                                                                                                                                                                                                                                                                                                                                                                                                              |
| Image               | SHUMATT                                                                                                                                                                                                                                                                                                                                                                                                                                                                                                                                                                                                                                                                                                                                                                                                                                                                                                                                                                                                                                                                                                                                                                                                                                                                                                                                                                                                                                                                                                                                                                                                                                                                                                                                                                                                                                                                                                                                                                                                                                                                                                                        | SHUMATT  (P) LINVEI                                                                                                                                                                                                                                                                                                                                                                                                                                                                                                                                                                                                                                                                                                                                                                                                                                                                                                                                                                                                                                                                                                                                                                                                                                                                                                                                                                                                                                                                                                                                                                                                                                                                                                                                                                                                                                                                                                                                                                                                                                                                                                            |
|                     |                                                                                                                                                                                                                                                                                                                                                                                                                                                                                                                                                                                                                                                                                                                                                                                                                                                                                                                                                                                                                                                                                                                                                                                                                                                                                                                                                                                                                                                                                                                                                                                                                                                                                                                                                                                                                                                                                                                                                                                                                                                                                                                                |                                                                                                                                                                                                                                                                                                                                                                                                                                                                                                                                                                                                                                                                                                                                                                                                                                                                                                                                                                                                                                                                                                                                                                                                                                                                                                                                                                                                                                                                                                                                                                                                                                                                                                                                                                                                                                                                                                                                                                                                                                                                                                                                |
| Name                | Neutral Injector Orifice Plate's Individual<br>Box                                                                                                                                                                                                                                                                                                                                                                                                                                                                                                                                                                                                                                                                                                                                                                                                                                                                                                                                                                                                                                                                                                                                                                                                                                                                                                                                                                                                                                                                                                                                                                                                                                                                                                                                                                                                                                                                                                                                                                                                                                                                             | Orifice Plate's 10pcs Packing Box                                                                                                                                                                                                                                                                                                                                                                                                                                                                                                                                                                                                                                                                                                                                                                                                                                                                                                                                                                                                                                                                                                                                                                                                                                                                                                                                                                                                                                                                                                                                                                                                                                                                                                                                                                                                                                                                                                                                                                                                                                                                                              |
| Name<br>Description | and the second s | Orifice Plate's 10pcs Packing Box  Liwei orifice plate's 10PCS plastic box to prevent damage to the orifice plates during transportation                                                                                                                                                                                                                                                                                                                                                                                                                                                                                                                                                                                                                                                                                                                                                                                                                                                                                                                                                                                                                                                                                                                                                                                                                                                                                                                                                                                                                                                                                                                                                                                                                                                                                                                                                                                                                                                                                                                                                                                       |