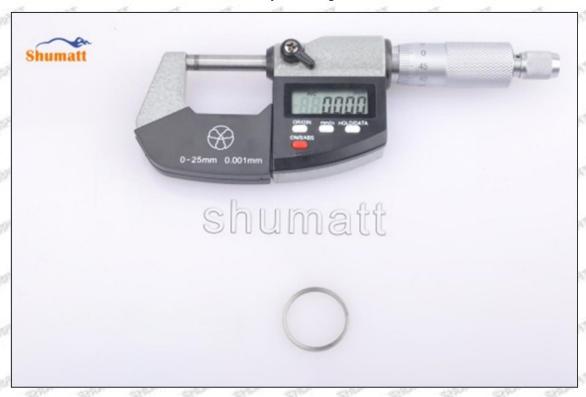

#### (2) 23670-09260 Injector Orifice Plate 07# Customized Items

| No.                 | The state of the s | 2                                                                                                                                                                                                                                                                                                                                                                                                                                                                                                                                                                                                                                                                                                                                                                                                                                                                                                                                                                                                                                                                                                                                                                                                                                                                                                                                                                                                                                                                                                                                                                                                                                                                                                                                                                                                                                                                                                                                                                                                                                                                                                                              |
|---------------------|--------------------------------------------------------------------------------------------------------------------------------------------------------------------------------------------------------------------------------------------------------------------------------------------------------------------------------------------------------------------------------------------------------------------------------------------------------------------------------------------------------------------------------------------------------------------------------------------------------------------------------------------------------------------------------------------------------------------------------------------------------------------------------------------------------------------------------------------------------------------------------------------------------------------------------------------------------------------------------------------------------------------------------------------------------------------------------------------------------------------------------------------------------------------------------------------------------------------------------------------------------------------------------------------------------------------------------------------------------------------------------------------------------------------------------------------------------------------------------------------------------------------------------------------------------------------------------------------------------------------------------------------------------------------------------------------------------------------------------------------------------------------------------------------------------------------------------------------------------------------------------------------------------------------------------------------------------------------------------------------------------------------------------------------------------------------------------------------------------------------------------|--------------------------------------------------------------------------------------------------------------------------------------------------------------------------------------------------------------------------------------------------------------------------------------------------------------------------------------------------------------------------------------------------------------------------------------------------------------------------------------------------------------------------------------------------------------------------------------------------------------------------------------------------------------------------------------------------------------------------------------------------------------------------------------------------------------------------------------------------------------------------------------------------------------------------------------------------------------------------------------------------------------------------------------------------------------------------------------------------------------------------------------------------------------------------------------------------------------------------------------------------------------------------------------------------------------------------------------------------------------------------------------------------------------------------------------------------------------------------------------------------------------------------------------------------------------------------------------------------------------------------------------------------------------------------------------------------------------------------------------------------------------------------------------------------------------------------------------------------------------------------------------------------------------------------------------------------------------------------------------------------------------------------------------------------------------------------------------------------------------------------------|
| Image               | SHUMATT COMMANDER OF THE PARTY  | S-PUMATT A                                                                                                                                                                                                                                                                                                                                                                                                                                                                                                                                                                                                                                                                                                                                                                                                                                                                                                                                                                                                                                                                                                                                                                                                                                                                                                                                                                                                                                                                                                                                                                                                                                                                                                                                                                                                                                                                                                                                                                                                                                                                                                                     |
| Name                | Injector Orifice Plate's Front Lettering                                                                                                                                                                                                                                                                                                                                                                                                                                                                                                                                                                                                                                                                                                                                                                                                                                                                                                                                                                                                                                                                                                                                                                                                                                                                                                                                                                                                                                                                                                                                                                                                                                                                                                                                                                                                                                                                                                                                                                                                                                                                                       | Injector Orifice Plate's Side Lettering                                                                                                                                                                                                                                                                                                                                                                                                                                                                                                                                                                                                                                                                                                                                                                                                                                                                                                                                                                                                                                                                                                                                                                                                                                                                                                                                                                                                                                                                                                                                                                                                                                                                                                                                                                                                                                                                                                                                                                                                                                                                                        |
| Description         | Orifice plate part number: 07#                                                                                                                                                                                                                                                                                                                                                                                                                                                                                                                                                                                                                                                                                                                                                                                                                                                                                                                                                                                                                                                                                                                                                                                                                                                                                                                                                                                                                                                                                                                                                                                                                                                                                                                                                                                                                                                                                                                                                                                                                                                                                                 | Stylen Stylen Stylen I Stylen Stylen Stylen                                                                                                                                                                                                                                                                                                                                                                                                                                                                                                                                                                                                                                                                                                                                                                                                                                                                                                                                                                                                                                                                                                                                                                                                                                                                                                                                                                                                                                                                                                                                                                                                                                                                                                                                                                                                                                                                                                                                                                                                                                                                                    |
| No.                 |                                                                                                                                                                                                                                                                                                                                                                                                                                                                                                                                                                                                                                                                                                                                                                                                                                                                                                                                                                                                                                                                                                                                                                                                                                                                                                                                                                                                                                                                                                                                                                                                                                                                                                                                                                                                                                                                                                                                                                                                                                                                                                                                | 4                                                                                                                                                                                                                                                                                                                                                                                                                                                                                                                                                                                                                                                                                                                                                                                                                                                                                                                                                                                                                                                                                                                                                                                                                                                                                                                                                                                                                                                                                                                                                                                                                                                                                                                                                                                                                                                                                                                                                                                                                                                                                                                              |
| Image               | 0-25mm<br>0.001mm                                                                                                                                                                                                                                                                                                                                                                                                                                                                                                                                                                                                                                                                                                                                                                                                                                                                                                                                                                                                                                                                                                                                                                                                                                                                                                                                                                                                                                                                                                                                                                                                                                                                                                                                                                                                                                                                                                                                                                                                                                                                                                              | SHUMATT CONTRACTOR OF THE PARTY |
| Name                | Injector Orifice Plate's Thickness                                                                                                                                                                                                                                                                                                                                                                                                                                                                                                                                                                                                                                                                                                                                                                                                                                                                                                                                                                                                                                                                                                                                                                                                                                                                                                                                                                                                                                                                                                                                                                                                                                                                                                                                                                                                                                                                                                                                                                                                                                                                                             | 9-Grid Plastic Box                                                                                                                                                                                                                                                                                                                                                                                                                                                                                                                                                                                                                                                                                                                                                                                                                                                                                                                                                                                                                                                                                                                                                                                                                                                                                                                                                                                                                                                                                                                                                                                                                                                                                                                                                                                                                                                                                                                                                                                                                                                                                                             |
| Description         | Injector orifice plate's thickness range:<br>4.02mm∽4.108mm.                                                                                                                                                                                                                                                                                                                                                                                                                                                                                                                                                                                                                                                                                                                                                                                                                                                                                                                                                                                                                                                                                                                                                                                                                                                                                                                                                                                                                                                                                                                                                                                                                                                                                                                                                                                                                                                                                                                                                                                                                                                                   | Prevent damage to the orifice plates during transportation                                                                                                                                                                                                                                                                                                                                                                                                                                                                                                                                                                                                                                                                                                                                                                                                                                                                                                                                                                                                                                                                                                                                                                                                                                                                                                                                                                                                                                                                                                                                                                                                                                                                                                                                                                                                                                                                                                                                                                                                                                                                     |
| No.                 | Section of the sectio | 6                                                                                                                                                                                                                                                                                                                                                                                                                                                                                                                                                                                                                                                                                                                                                                                                                                                                                                                                                                                                                                                                                                                                                                                                                                                                                                                                                                                                                                                                                                                                                                                                                                                                                                                                                                                                                                                                                                                                                                                                                                                                                                                              |
| Image               | SHUMATT                                                                                                                                                                                                                                                                                                                                                                                                                                                                                                                                                                                                                                                                                                                                                                                                                                                                                                                                                                                                                                                                                                                                                                                                                                                                                                                                                                                                                                                                                                                                                                                                                                                                                                                                                                                                                                                                                                                                                                                                                                                                                                                        | SHUMATT  (P) LINVEI                                                                                                                                                                                                                                                                                                                                                                                                                                                                                                                                                                                                                                                                                                                                                                                                                                                                                                                                                                                                                                                                                                                                                                                                                                                                                                                                                                                                                                                                                                                                                                                                                                                                                                                                                                                                                                                                                                                                                                                                                                                                                                            |
|                     |                                                                                                                                                                                                                                                                                                                                                                                                                                                                                                                                                                                                                                                                                                                                                                                                                                                                                                                                                                                                                                                                                                                                                                                                                                                                                                                                                                                                                                                                                                                                                                                                                                                                                                                                                                                                                                                                                                                                                                                                                                                                                                                                |                                                                                                                                                                                                                                                                                                                                                                                                                                                                                                                                                                                                                                                                                                                                                                                                                                                                                                                                                                                                                                                                                                                                                                                                                                                                                                                                                                                                                                                                                                                                                                                                                                                                                                                                                                                                                                                                                                                                                                                                                                                                                                                                |
| Name                | Neutral Injector Orifice Plate's Individual<br>Box                                                                                                                                                                                                                                                                                                                                                                                                                                                                                                                                                                                                                                                                                                                                                                                                                                                                                                                                                                                                                                                                                                                                                                                                                                                                                                                                                                                                                                                                                                                                                                                                                                                                                                                                                                                                                                                                                                                                                                                                                                                                             | Orifice Plate's 10pcs Packing Box                                                                                                                                                                                                                                                                                                                                                                                                                                                                                                                                                                                                                                                                                                                                                                                                                                                                                                                                                                                                                                                                                                                                                                                                                                                                                                                                                                                                                                                                                                                                                                                                                                                                                                                                                                                                                                                                                                                                                                                                                                                                                              |
| Name<br>Description | and the second s | Orifice Plate's 10pcs Packing Box  Liwei orifice plate's 10PCS plastic box to prevent damage to the orifice plates during transportation                                                                                                                                                                                                                                                                                                                                                                                                                                                                                                                                                                                                                                                                                                                                                                                                                                                                                                                                                                                                                                                                                                                                                                                                                                                                                                                                                                                                                                                                                                                                                                                                                                                                                                                                                                                                                                                                                                                                                                                       |