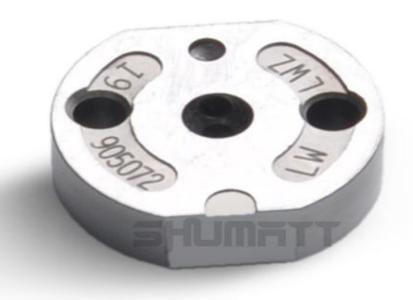

#### 1.1. 23670-09260 Injector Orifice Plate 07# Basic Information

| Title | China made new 23670-09260 fuel Injector Orifice Plate's <b>07#</b> |
|-------|---------------------------------------------------------------------|
| SKU1  | G1Z1100000007                                                       |
| SKU2  | G1L320000007DZ                                                      |
| SKU3  | G1L32950400700                                                      |
| SKU4  | G1N12950400700                                                      |
| SKU5  | G1Z172950400700                                                     |

#### (2) 23670-09260 Injector Orifice Plate 07# Part Number Common Writing

07#, 7#, 07, 7, 295040-6120, 2950406120, 2950406120