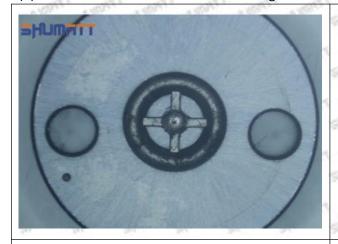

#### (2) 23670-09260 Injector Orifice Plate 07# Part Number Common Writing

07#, 7#, 07, 7, 295040-6120, 2950406120, 2950406120

#### 1.3. 23670-09260 Injector Orifice Plate 07# Specifications and Dimensions

Injector Orifice Plate's Size: 2cm\*2 cm \*1 cm Injector Orifice Plate's Box Size: 7cm \*7 cm \*2 cm Injector Orifice Plate's Package Size: 8 cm \* 8cm Injector Orifice Plate's Net Weight: 0.015kg Injector Orifice Plate's Gross Weight: 0.03kg