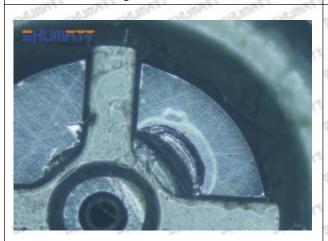

#### (2) Orifice Plate's Structure

Pic No. 2

| 4: Oil Inlet      | 5: Stabilizing Pin  | 6: Front of Oil | 7: Mark Location    |
|-------------------|---------------------|-----------------|---------------------|
| Story Story Story | 21874 21874 21874 2 | Back-flow Hole  | Styre, Styre, Styre |