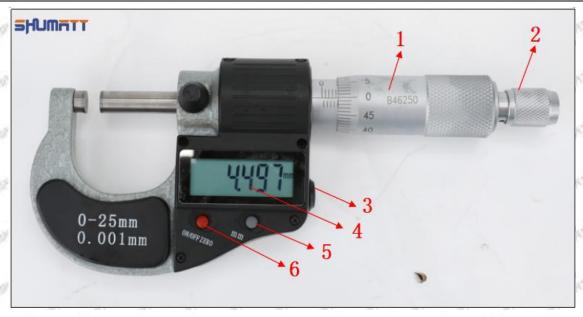

#### (2) Electronic Digital Display Micrometer

#### Technical Parameters

1. Range: 0-25mm,25-50mm,50-75mm,75-100mm

2. Resolution: 0.001mm

3. Power: Voltage 1.5V button battery 4. Working Temperature: 0 \sim +40 °C 5. Storage Temperature: -20 \sim +70 °C 6. Environment Humidity: ≤80%