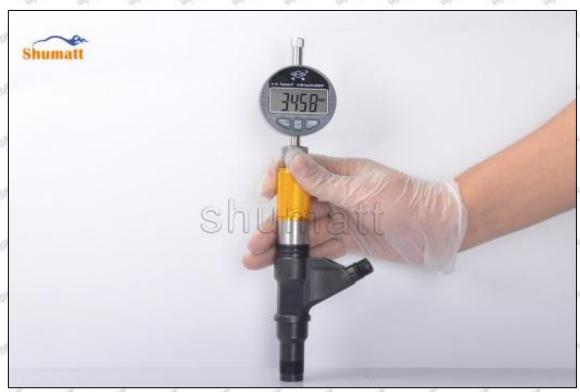

#### 1.8.23670-0L020 Injector Orifice Plate 07# Thickness Measurement Tool's Introduction

#### (2) Electronic Digital Display Micrometer

#### Technical Parameters

1. Range: 0-25mm,25-50mm,50-75mm,75-100mm

2. Resolution: 0.001mm

3. Power: Voltage 1.5V button battery 4. Working Temperature: 0 \sim +40 °C 5. Storage Temperature: -20 \sim +70 °C 6. Environment Humidity: ≤80%