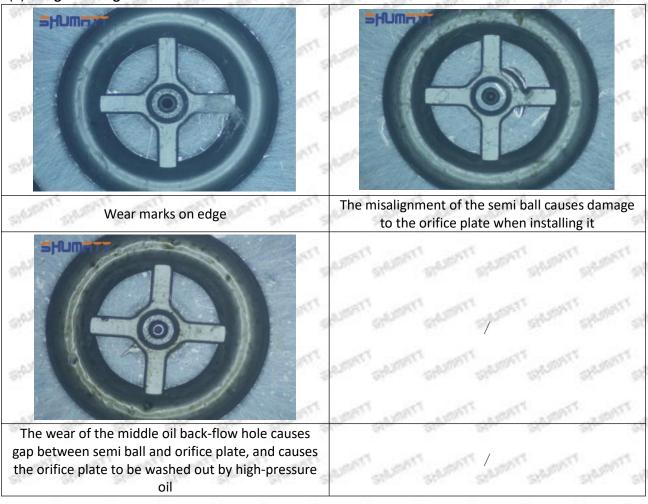

#### (2) Orifice Plate's Structure

Pic No. 2

| 4: Oil Inlet      | 5: Stabilizing Pin  | 6: Front of Oil | 7: Mark Location    |
|-------------------|---------------------|-----------------|---------------------|
| Story Story Story | 21874 21874 21874 2 | Back-flow Hole  | Styre, Styre, Styre |