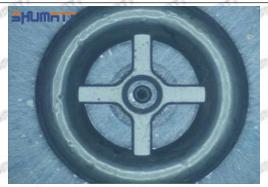

#### (2) Orifice Plate's Structure

Pic No. 2

| 4: Oil Inlet      | 5: Stabilizing Pin  | 6: Front of Oil | 7: Mark Location    |
|-------------------|---------------------|-----------------|---------------------|
| Story Story Story | 21874 21874 21874 2 | Back-flow Hole  | Styre, Styre, Styre |