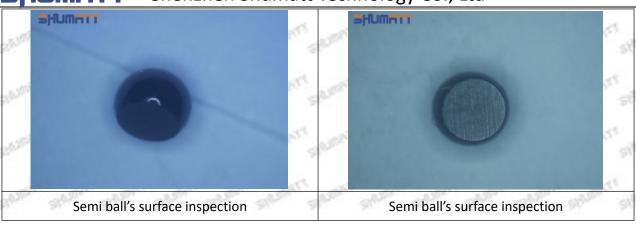

Email: ruby@shumatt.com Website: www.shumatt.com

The warranty period has expired.

23670-0L020 injector orifice plate 07# failure caused by high temperature, high pressure, humidity, rain and snow, saline-alkali land, earthquake, and used in abnormal environment.

23670-0L020 injector orifice plate 07# damage caused by man-made reasons (throwing, strong magnetic field magnetization, set fire).

23670-0L020 injector orifice plate 07# failure or injector damage caused by non-injector orifice plate's design, technology, manufacturing, quality and other issues.