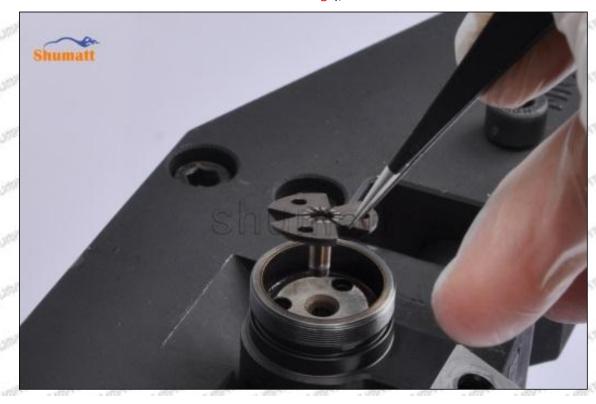

#### (2) Orifice Plate's Structure

Pic No. 2

| 4: Oil Inlet      | 5: Stabilizing Pin  | 6: Front of Oil | 7: Mark Location    |
|-------------------|---------------------|-----------------|---------------------|
| Story Story Story | 21874 21874 21874 2 | Back-flow Hole  | Styre, Styre, Styre |