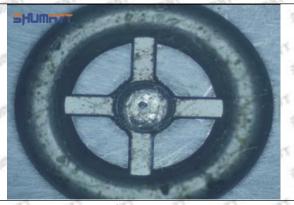

# (3) 23670-0L020 Injector Orifice Plate 9# Liwei Orifice Plate's Multi-angle Pictures

Mob/WhatsApp: +86 13410541523 Tel: +8675523215133

Email: ruby@shumatt.com Website: www.shumatt.com