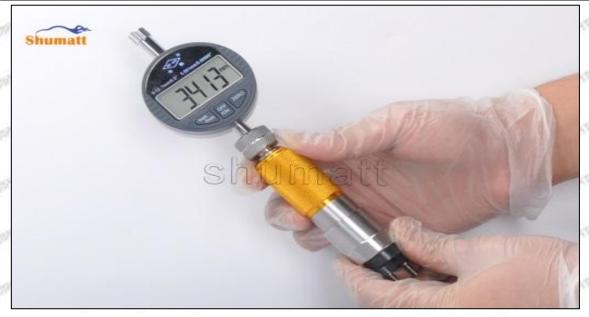

#### 1.8.23670-0L020 Injector Orifice Plate 07# Thickness Measurement Tool's Introduction

#### (2) Electronic Digital Display Micrometer

#### Technical Parameters

1. Range: 0-25mm,25-50mm,50-75mm,75-100mm

2. Resolution: 0.001mm

3. Power: Voltage 1.5V button battery 4. Working Temperature: 0 \sim +40 °C 5. Storage Temperature: -20 \sim +70 °C 6. Environment Humidity: ≤80%