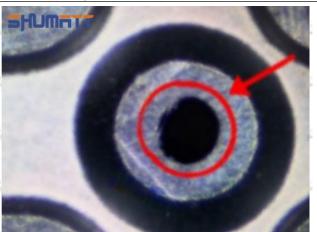

I23670-0L020 injector orifice plate 07# failure due to system pressure exceeding system approved pressure.

23670-0L020 injector orifice plate 07# failure caused by impurities (water, lead, aluminum powder, iron powder, sulfide) in the system fuel exceeding the standard requirements.

23670-0L020 injector orifice plate 07# failure caused by not installing according to the tightening torque specified in the vehicle engine maintenance manual (the tightening torque is too large or too small).