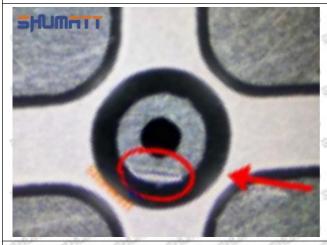

I23670-0L020 injector orifice plate 07# failure due to system pressure exceeding system approved pressure.

23670-0L020 injector orifice plate 07# failure caused by impurities (water, lead, aluminum powder, iron powder, sulfide) in the system fuel exceeding the standard requirements.

23670-0L020 injector orifice plate 07# failure caused by not installing according to the tightening torque specified in the vehicle engine maintenance manual (the tightening torque is too large or too small).