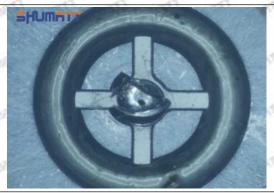

#### (2) Orifice Plate's Structure

Pic No. 2

| 4: Oil Inlet      | 5: Stabilizing Pin  | 6: Front of Oil | 7: Mark Location    |
|-------------------|---------------------|-----------------|---------------------|
| Story Story Story | 21874 21874 21874 2 | Back-flow Hole  | Styre, Styre, Styre |