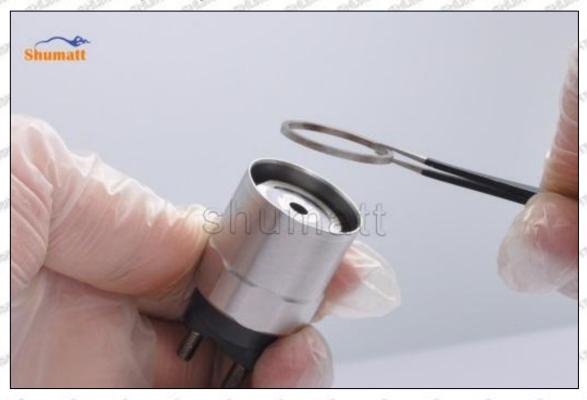

#### 1.8.23670-0L020 Injector Orifice Plate 07# Thickness Measurement Tool's Introduction

#### (2) Electronic Digital Display Micrometer

#### Technical Parameters

1. Range: 0-25mm,25-50mm,50-75mm,75-100mm

2. Resolution: 0.001mm

3. Power: Voltage 1.5V button battery 4. Working Temperature: 0 \sim +40 °C 5. Storage Temperature: -20 \sim +70 °C 6. Environment Humidity: ≤80%