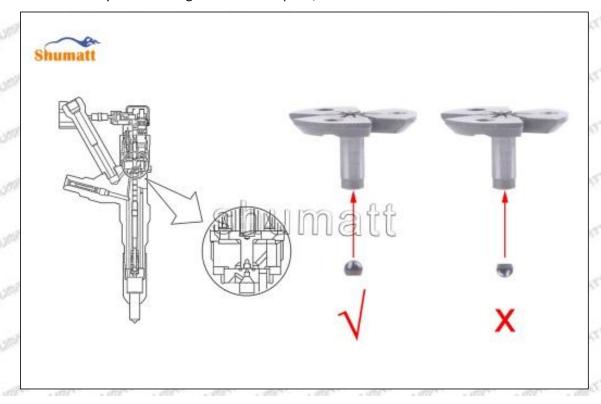

#### (2) Orifice Plate's Structure

Pic No. 2

| 4: Oil Inlet      | 5: Stabilizing Pin  | 6: Front of Oil | 7: Mark Location    |
|-------------------|---------------------|-----------------|---------------------|
| Story Story Story | 21874 21874 21874 2 | Back-flow Hole  | Styre, Styre, Styre |