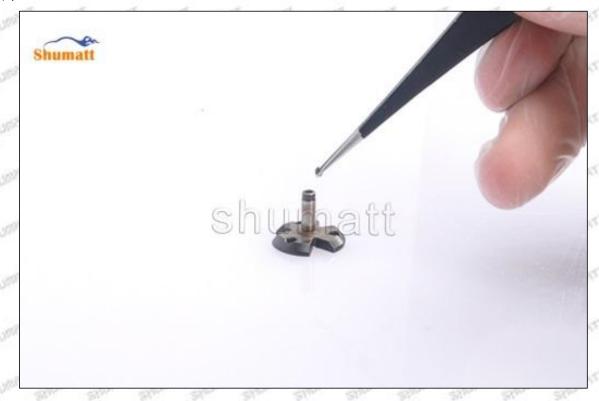

#### 1.7. 23670-0L020 Injector Orifice Plate 07# Lettering Detail's Display

#### (1) Orifice Plate's Lettering

Mob/WhatsApp: +86 13410541523 Tel: +8675523215133

Email: <a href="mailto:ruby@shumatt.com">ruby@shumatt.com</a>

© 2022 Shenzhen Shumatt Technology Co., Ltd

Pic No. 1

| 1: Oil Port Number | 2: Grade Recognition Number | 3: Manufacture Number | milit Lantis |
|--------------------|-----------------------------|-----------------------|--------------|