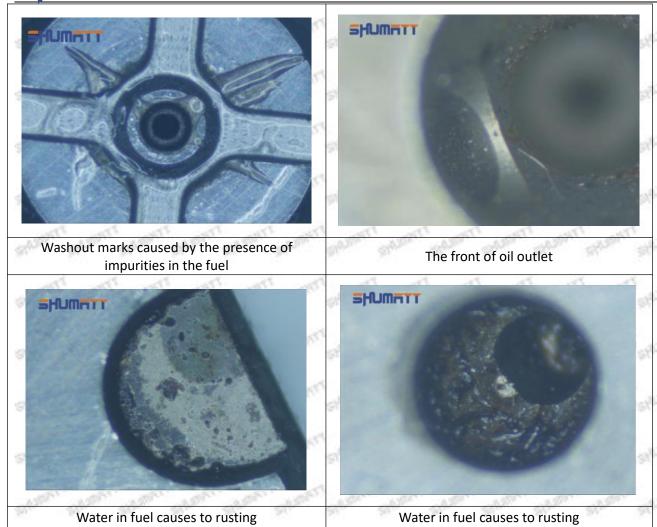

the orifice plate when installing it

Mob/WhatsApp: +86 13410541523

Email: <a href="mailto:ruby@shumatt.com">ruby@shumatt.com</a>

© 2022 Shenzhen Shumatt Technology Co., Ltd

Tel: +8675523215133

## SHUMATT

# Shenzhen Shumatt Technology Co., Ltd



The wear of the middle oil back-flow hole causes gap between semi ball and orifice plate, and causes the orifice plate to be washed out by high-pressure oil

/

#### (4) More Pictures of Orifice Plate's Damage Details



The misalignment of the semi ball



Marks of the misalignment of the semi ball



The indentation of the misalignment of the semi ball



Washout marks caused by the presence of impurities in the fuel

Mob/WhatsApp: +86 13410541523

Email: ruby@shumatt.com

© 2022 Shenzhen Shumatt Technology Co., Ltd

Tel: +8675523215133





(5) Impact Classification According to The Degree of Damage to The Orifice Plate

| Damage Type                      | Severe Damaged                                                                                | General Damaged                                                                                          | C Cause Excessive oi return of injector and the vehicle engine shaking Affect the fuel injection volume of the injector |  |
|----------------------------------|-----------------------------------------------------------------------------------------------|----------------------------------------------------------------------------------------------------------|----------------------------------------------------------------------------------------------------------------