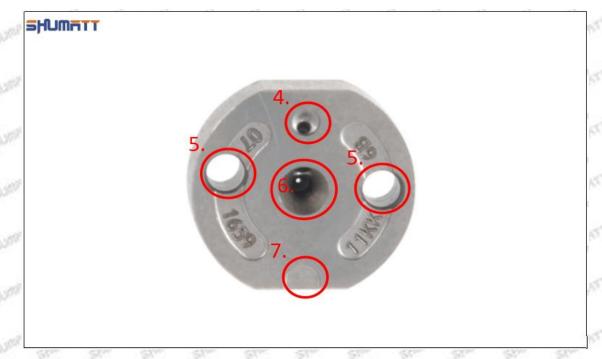

#### (2) Orifice Plate's Structure

Pic No. 2

| 4: Oil Inlet      | 5: Stabilizing Pin  | 6: Front of Oil | 7: Mark Location    |
|-------------------|---------------------|-----------------|---------------------|
| Story Story Story | 21874 21874 21874 2 | Back-flow Hole  | Styre, Styre, Styre |