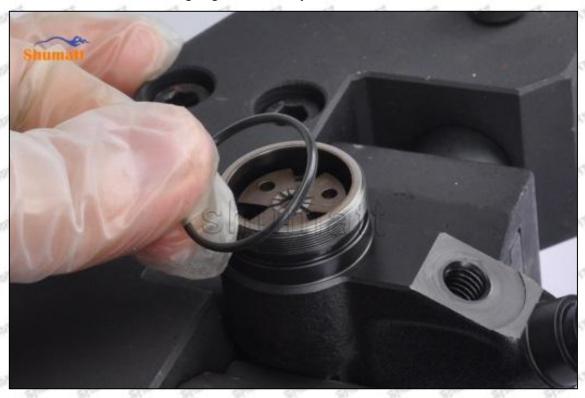

#### (2) Orifice Plate's Structure

Pic No. 2

| 4: Oil Inlet      | 5: Stabilizing Pin  | 6: Front of Oil | 7: Mark Location    |
|-------------------|---------------------|-----------------|---------------------|
| Story Story Story | 21874 21874 21874 2 | Back-flow Hole  | Styre, Styre, Styre |