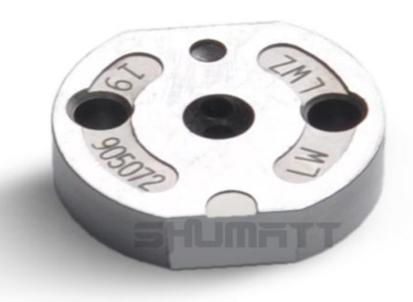

#### 1.7. 23670-0L020 Injector Orifice Plate 07# Lettering Detail's Display

#### (1) Orifice Plate's Lettering

Mob/WhatsApp: +86 13410541523 Tel: +8675523215133

Email: <a href="mailto:ruby@shumatt.com">ruby@shumatt.com</a>

© 2022 Shenzhen Shumatt Technology Co., Ltd

Pic No. 1

| 1: Oil Port Number | 2: Grade Recognition Number | 3: Manufacture Number | milit Lantis |
|--------------------|-----------------------------|-----------------------|--------------|