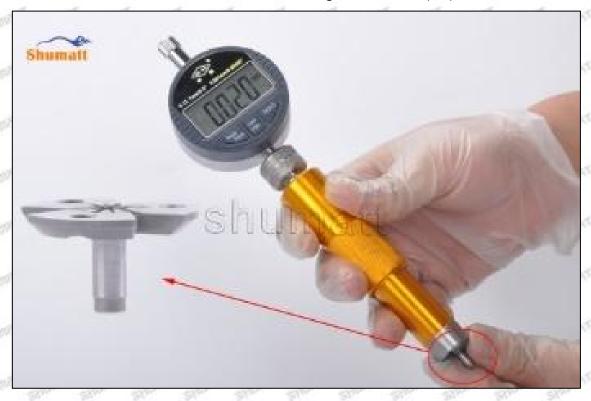

#### (2) Electronic Digital Display Micrometer

#### Technical Parameters

1. Range: 0-25mm,25-50mm,50-75mm,75-100mm

2. Resolution: 0.001mm

3. Power: Voltage 1.5V button battery 4. Working Temperature: 0 \sim +40 °C 5. Storage Temperature: -20 \sim +70 °C 6. Environment Humidity: ≤80%