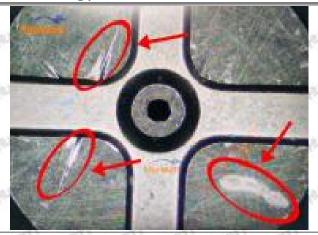

I23670-0L020 injector orifice plate 07# failure due to system pressure exceeding system approved pressure.

23670-0L020 injector orifice plate 07# failure caused by impurities (water, lead, aluminum powder, iron powder, sulfide) in the system fuel exceeding the standard requirements.

23670-0L020 injector orifice plate 07# failure caused by not installing according to the tightening torque specified in the vehicle engine maintenance manual (the tightening torque is too large or too small).