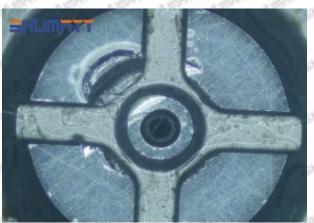

#### (2) Orifice Plate's Structure

Pic No. 2

| 4: Oil Inlet      | 5: Stabilizing Pin  | 6: Front of Oil | 7: Mark Location    |
|-------------------|---------------------|-----------------|---------------------|
| Story Story Story | 21874 21874 21874 2 | Back-flow Hole  | Styre, Styre, Styre |