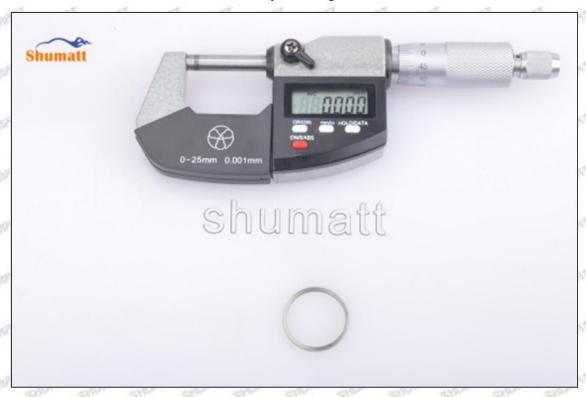

#### 1.8.23670-0L020 Injector Orifice Plate 07# Thickness Measurement Tool's Introduction

#### (2) Electronic Digital Display Micrometer

#### Technical Parameters

1. Range: 0-25mm,25-50mm,50-75mm,75-100mm

2. Resolution: 0.001mm

3. Power: Voltage 1.5V button battery 4. Working Temperature: 0 \sim +40 °C 5. Storage Temperature: -20 \sim +70 °C 6. Environment Humidity: ≤80%