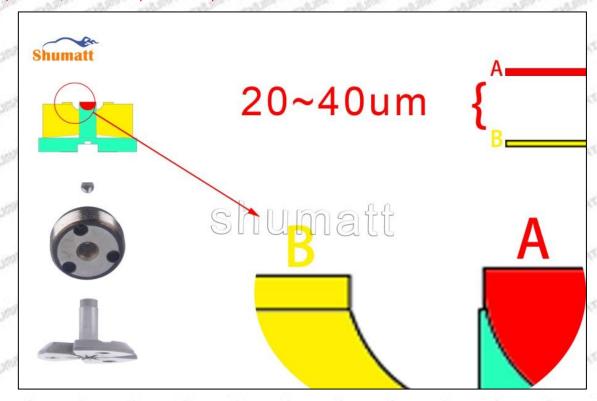

#### 1.7. 23670-0L020 Injector Orifice Plate 07# Lettering Detail's Display

#### (1) Orifice Plate's Lettering

Mob/WhatsApp: +86 13410541523 Tel: +8675523215133

Email: <a href="mailto:ruby@shumatt.com">ruby@shumatt.com</a>

© 2022 Shenzhen Shumatt Technology Co., Ltd

Pic No. 1

| 1: Oil Port Number | 2: Grade Recognition Number | 3: Manufacture Number | milit Lantis |
|--------------------|-----------------------------|-----------------------|--------------|

#### (2) Orifice Plate's Structure

Pic No. 2

| 4: Oil Inlet      | 5: Stabilizing Pin  | 6: Front of Oil | 7: Mark Location    |
|-------------------|---------------------|-----------------|---------------------|
| Story Story Story | 21874 21874 21874 2 | Back-flow Hole  | Styre, Styre, Styre |