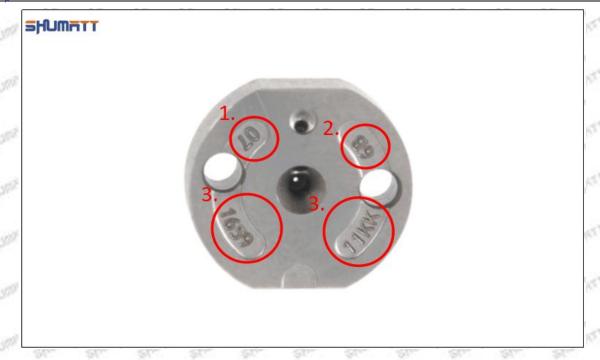

#### (1) Orifice Plate's Lettering

Mob/WhatsApp: +86 13410541523 Tel: +8675523215133

Email: <a href="mailto:ruby@shumatt.com">ruby@shumatt.com</a>

© 2022 Shenzhen Shumatt Technology Co., Ltd

Pic No. 1

| 1: Oil Port Number | 2: Grade Recognition Number | 3: Manufacture Number | milit Lantis |
|--------------------|-----------------------------|-----------------------|--------------|