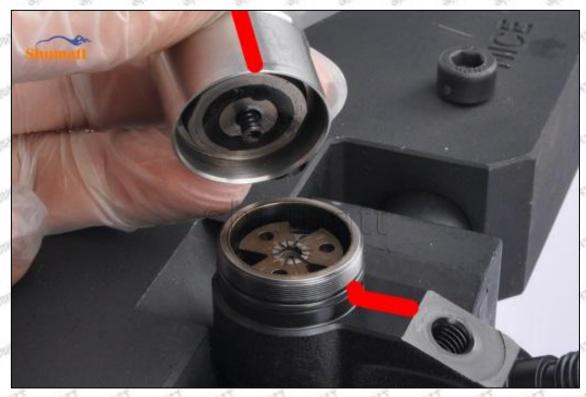

#### (2) Orifice Plate's Structure

Pic No. 2

| 4: Oil Inlet      | 5: Stabilizing Pin  | 6: Front of Oil | 7: Mark Location    |
|-------------------|---------------------|-----------------|---------------------|
| Story Story Story | 21874 21874 21874 2 | Back-flow Hole  | Styre, Styre, Styre |