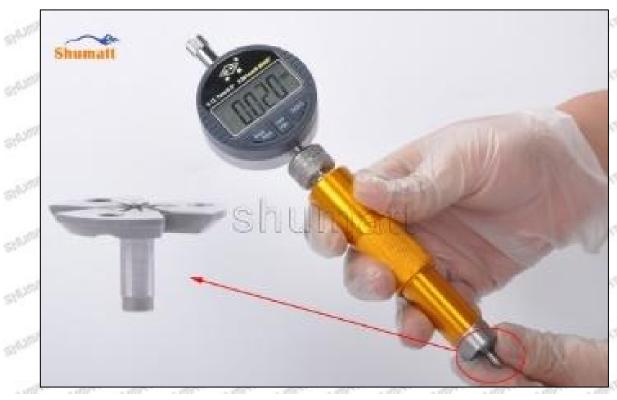

#### (2) Electronic Digital Display Micrometer

#### Technical Parameters

1. Range: 0-25mm,25-50mm,50-75mm,75-100mm

2. Resolution: 0.001mm

3. Power: Voltage 1.5V button battery 4. Working Temperature: 0 \sim +40 °C 5. Storage Temperature: -20 \sim +70 °C 6. Environment Humidity: ≤80%