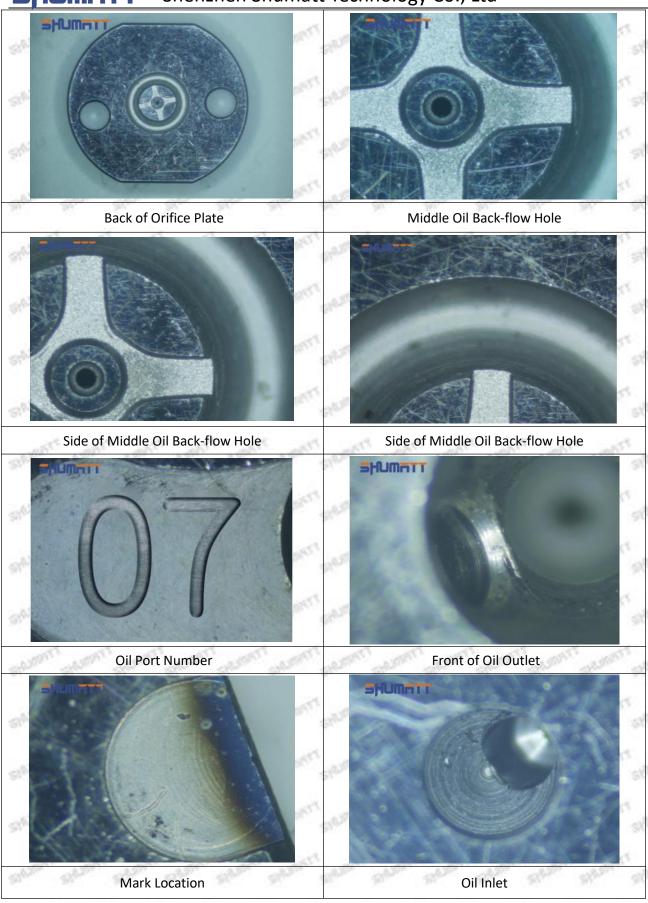

# (3) 23670-0L020 Injector Orifice Plate 9# Liwei Orifice Plate's Multi-angle Pictures

Mob/WhatsApp: +86 13410541523 Tel: +8675523215133

Email: ruby@shumatt.com Website: www.shumatt.com

#### (2) Orifice Plate's Structure

Pic No. 2

| 4: Oil Inlet      | 5: Stabilizing Pin  | 6: Front of Oil | 7: Mark Location    |
|-------------------|---------------------|-----------------|---------------------|
| Story Story Story | 21874 21874 21874 2 | Back-flow Hole  | Styre, Styre, Styre |

#### (1) Orifice Plate's Lettering

Mob/WhatsApp: +86 13410541523 Tel: +8675523215133

Email: <a href="mailto:ruby@shumatt.com">ruby@shumatt.com</a>

© 2022 Shenzhen Shumatt Technology Co., Ltd

Pic No. 1

| 1: Oil Port Number | 2: Grade Recognition Number | 3: Manufacture Number | milit Lantis |
|--------------------|-----------------------------|-----------------------|--------------|