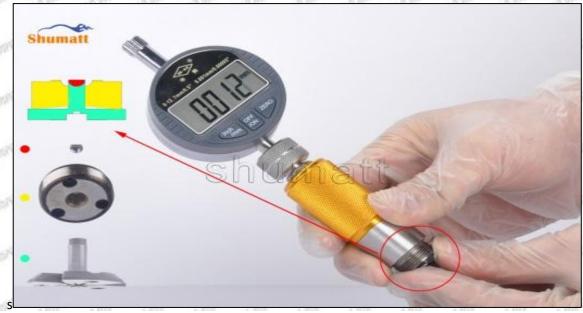

#### (2) 23670-0L020 Injector Orifice Plate 07# Customized Items

| No.                 | The state of the s | 2                                                                                                                                        |
|---------------------|--------------------------------------------------------------------------------------------------------------------------------------------------------------------------------------------------------------------------------------------------------------------------------------------------------------------------------------------------------------------------------------------------------------------------------------------------------------------------------------------------------------------------------------------------------------------------------------------------------------------------------------------------------------------------------------------------------------------------------------------------------------------------------------------------------------------------------------------------------------------------------------------------------------------------------------------------------------------------------------------------------------------------------------------------------------------------------------------------------------------------------------------------------------------------------------------------------------------------------------------------------------------------------------------------------------------------------------------------------------------------------------------------------------------------------------------------------------------------------------------------------------------------------------------------------------------------------------------------------------------------------------------------------------------------------------------------------------------------------------------------------------------------------------------------------------------------------------------------------------------------------------------------------------------------------------------------------------------------------------------------------------------------------------------------------------------------------------------------------------------------------|------------------------------------------------------------------------------------------------------------------------------------------|
| Image               | SHUMATT COMMANDER OF THE PARTY  | SHUMATT MACA                                                                                                                             |
| Name                | Injector Orifice Plate's Front Lettering                                                                                                                                                                                                                                                                                                                                                                                                                                                                                                                                                                                                                                                                                                                                                                                                                                                                                                                                                                                                                                                                                                                                                                                                                                                                                                                                                                                                                                                                                                                                                                                                                                                                                                                                                                                                                                                                                                                                                                                                                                                                                       | Injector Orifice Plate's Side Lettering                                                                                                  |
| Description         | Orifice plate part number: 07#                                                                                                                                                                                                                                                                                                                                                                                                                                                                                                                                                                                                                                                                                                                                                                                                                                                                                                                                                                                                                                                                                                                                                                                                                                                                                                                                                                                                                                                                                                                                                                                                                                                                                                                                                                                                                                                                                                                                                                                                                                                                                                 | Sign Algor Sign I align align align                                                                                                      |
| No.                 |                                                                                                                                                                                                                                                                                                                                                                                                                                                                                                                                                                                                                                                                                                                                                                                                                                                                                                                                                                                                                                                                                                                                                                                                                                                                                                                                                                                                                                                                                                                                                                                                                                                                                                                                                                                                                                                                                                                                                                                                                                                                                                                                | 4                                                                                                                                        |
| Image               | 0-25mm<br>0.001mm                                                                                                                                                                                                                                                                                                                                                                                                                                                                                                                                                                                                                                                                                                                                                                                                                                                                                                                                                                                                                                                                                                                                                                                                                                                                                                                                                                                                                                                                                                                                                                                                                                                                                                                                                                                                                                                                                                                                                                                                                                                                                                              | SHUMATT                                                                                                                                  |
| Name                | Injector Orifice Plate's Thickness                                                                                                                                                                                                                                                                                                                                                                                                                                                                                                                                                                                                                                                                                                                                                                                                                                                                                                                                                                                                                                                                                                                                                                                                                                                                                                                                                                                                                                                                                                                                                                                                                                                                                                                                                                                                                                                                                                                                                                                                                                                                                             | 9-Grid Plastic Box                                                                                                                       |
| Description         | Injector orifice plate's thickness range: 4.02mm   4.108mm.                                                                                                                                                                                                                                                                                                                                                                                                                                                                                                                                                                                                                                                                                                                                                                                                                                                                                                                                                                                                                                                                                                                                                                                                                                                                                                                                                                                                                                                                                                                                                                                                                                                                                                                                                                                                                                                                                                                                                                                                                                                                    | Prevent damage to the orifice plates during transportation                                                                               |
| No.                 | STATE OF THE STATE | 6                                                                                                                                        |
| Image               | SHUMATT                                                                                                                                                                                                                                                                                                                                                                                                                                                                                                                                                                                                                                                                                                                                                                                                                                                                                                                                                                                                                                                                                                                                                                                                                                                                                                                                                                                                                                                                                                                                                                                                                                                                                                                                                                                                                                                                                                                                                                                                                                                                                                                        | SHUMATT  (P) LINVEI                                                                                                                      |
| Straw Stra          |                                                                                                                                                                                                                                                                                                                                                                                                                                                                                                                                                                                                                                                                                                                                                                                                                                                                                                                                                                                                                                                                                                                                                                                                                                                                                                                                                                                                                                                                                                                                                                                                                                                                                                                                                                                                                                                                                                                                                                                                                                                                                                                                |                                                                                                                                          |
| Name                | Neutral Injector Orifice Plate's Individual<br>Box                                                                                                                                                                                                                                                                                                                                                                                                                                                                                                                                                                                                                                                                                                                                                                                                                                                                                                                                                                                                                                                                                                                                                                                                                                                                                                                                                                                                                                                                                                                                                                                                                                                                                                                                                                                                                                                                                                                                                                                                                                                                             | Orifice Plate's 10pcs Packing Box                                                                                                        |
| Name<br>Description | and the second s | Orifice Plate's 10pcs Packing Box  Liwei orifice plate's 10PCS plastic box to prevent damage to the orifice plates during transportation |