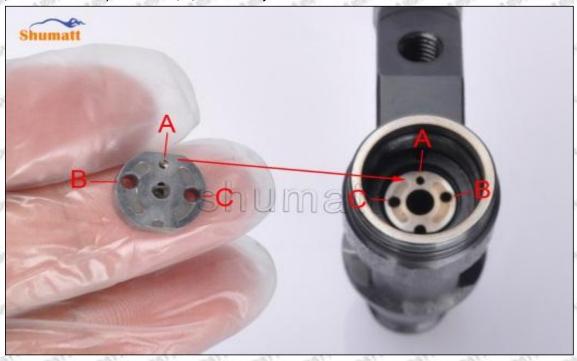

#### (2) Orifice Plate's Structure

Pic No. 2

| 4: Oil Inlet      | 5: Stabilizing Pin  | 6: Front of Oil | 7: Mark Location    |
|-------------------|---------------------|-----------------|---------------------|
| Story Story Story | 21874 21874 21874 2 | Back-flow Hole  | Styre, Styre, Styre |