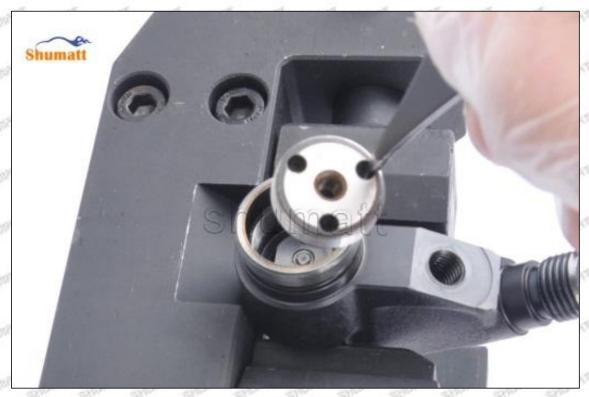

#### 1.8.23670-0L020 Injector Orifice Plate 07# Thickness Measurement Tool's Introduction

#### (1) Electronic Vernier Caliper

#### Technical Parameters

1. Made of stainless steel.

2. Resolution: 0.01mm/0.001.

3. Can set on zero at any location.

#### Parts' Name

Pic No.1

| 1: Caliper Body     | 2: Caliper Frame<br>Fastening Screw | 3: LCD       | 4: Data Output Port |
|---------------------|-------------------------------------|--------------|---------------------|
| 5: Data Output Port | 6: Battery Cover                    | 7: Depth Bar | /                   |