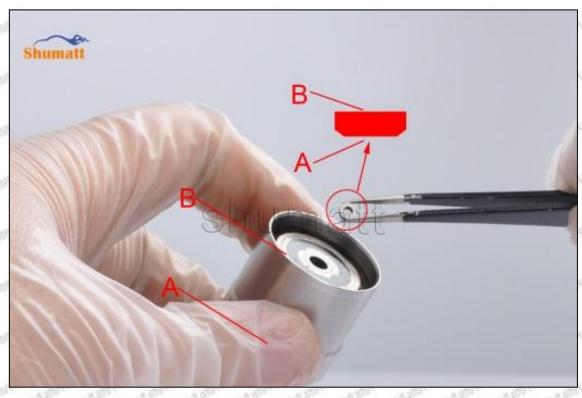

#### (1) Orifice Plate's Lettering

Mob/WhatsApp: +86 13410541523 Tel: +8675523215133

Email: <a href="mailto:ruby@shumatt.com">ruby@shumatt.com</a>

© 2022 Shenzhen Shumatt Technology Co., Ltd

Pic No. 1

| 1: Oil Port Number | 2: Grade Recognition Number | 3: Manufacture Number | milit Lantis |
|--------------------|-----------------------------|-----------------------|--------------|

#### (2) Orifice Plate's Structure

Pic No. 2

| 4: Oil Inlet      | 5: Stabilizing Pin  | 6: Front of Oil | 7: Mark Location    |
|-------------------|---------------------|-----------------|---------------------|
| Story Story Story | 21874 21874 21874 2 | Back-flow Hole  | Styre, Styre, Styre |