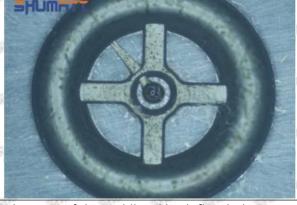

#### (2) Orifice Plate's Structure

Pic No. 2

| 4: Oil Inlet      | 5: Stabilizing Pin  | 6: Front of Oil | 7: Mark Location    |
|-------------------|---------------------|-----------------|---------------------|
| Story Story Story | 21874 21874 21874 2 | Back-flow Hole  | Styre, Styre, Styre |