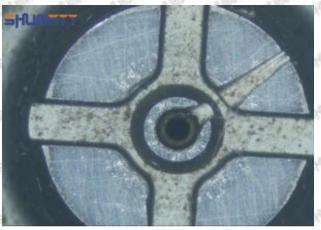

#### (2) Orifice Plate's Structure

Pic No. 2

| 4: Oil Inlet      | 5: Stabilizing Pin  | 6: Front of Oil | 7: Mark Location    |
|-------------------|---------------------|-----------------|---------------------|
| Story Story Story | 21874 21874 21874 2 | Back-flow Hole  | Styre, Styre, Styre |