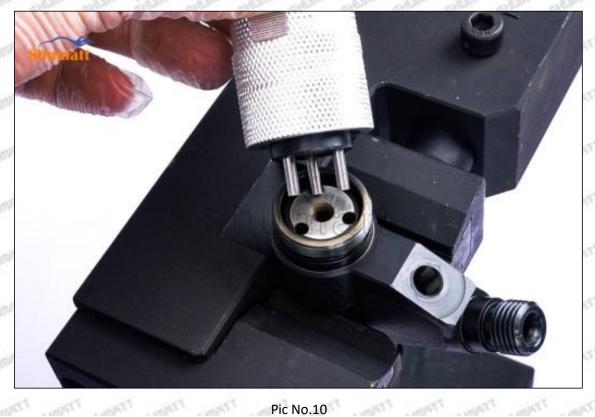

#### (2) Orifice Plate's Structure

Pic No. 2

| 4: Oil Inlet      | 5: Stabilizing Pin  | 6: Front of Oil | 7: Mark Location    |
|-------------------|---------------------|-----------------|---------------------|
| Story Story Story | 21874 21874 21874 2 | Back-flow Hole  | Styre, Styre, Styre |