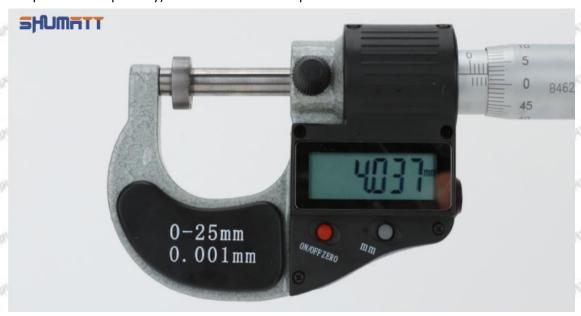

#### (2) Electronic Digital Display Micrometer

#### Technical Parameters

1. Range: 0-25mm,25-50mm,50-75mm,75-100mm

2. Resolution: 0.001mm

3. Power: Voltage 1.5V button battery 4. Working Temperature: 0 \sim +40 °C 5. Storage Temperature: -20 \sim +70 °C 6. Environment Humidity: ≤80%