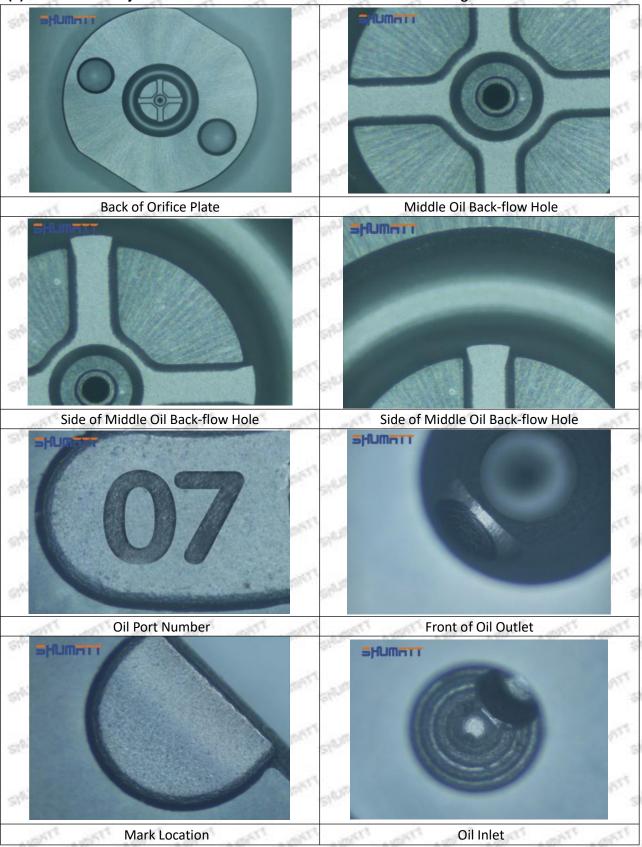

### (4) 23670-0L020 Injector Orifice Plate 07# Neutral Orifice Plate's Multi-angle Pictures

Mob/WhatsApp: +86 13410541523 Tel: +8675523215133

Email: ruby@shumatt.com

© 2022 Shenzhen Shumatt Technology Co., Ltd

#### (2) Orifice Plate's Structure

Pic No. 2

| 4: Oil Inlet      | 5: Stabilizing Pin  | 6: Front of Oil | 7: Mark Location    |
|-------------------|---------------------|-----------------|---------------------|
| Story Story Story | 21874 21874 21874 2 | Back-flow Hole  | Styre, Styre, Styre |

#### (1) Orifice Plate's Lettering

Mob/WhatsApp: +86 13410541523 Tel: +8675523215133

Email: <a href="mailto:ruby@shumatt.com">ruby@shumatt.com</a>

© 2022 Shenzhen Shumatt Technology Co., Ltd

Pic No. 1

| 1: Oil Port Number | 2: Grade Recognition Number | 3: Manufacture Number | milit Lantis |
|--------------------|-----------------------------|-----------------------|--------------|