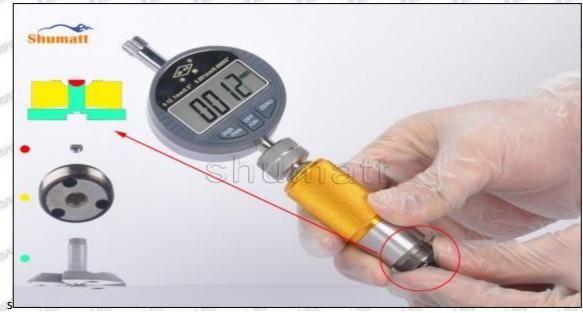

# (2) 23670-E0261 Injector Orifice Plate 10# Customized Items

| No.         | THE WALL WITH THE THE WALL                                  | art art 21 art art                                                                                    |
|-------------|-------------------------------------------------------------|-------------------------------------------------------------------------------------------------------|
| Image       | SHUMATT (S)                                                 | SHUMATT A                                                                                             |
| Name        | Injector Orifice Plate's Front Lettering                    | Injector Orifice Plate's Side Lettering                                                               |
| Description | Orifice plate part number: 10#                              | 1                                                                                                     |
| No.         | 3                                                           | 4                                                                                                     |
| Image       | 0-25mm<br>0.001mm                                           |                                                                                                       |
| Name        | Injector Orifice Plate's Thickness                          | 9-Grid Plastic Box                                                                                    |
| Description | Injector orifice plate's thickness range: 4.02mm   4.108mm. | Prevent damage to the orifice plates during transportation                                            |
| No.         | 5                                                           | 6                                                                                                     |
| Image       | SHUMATT                                                     | SHUMATT  (PILINIEL  )                                                                                 |
| Name        | Neutral Injector Orifice Plate's Individual<br>Box          | Orifice Plate's 10pcs Packing Box                                                                     |
| Description | Prevent damage to the orifice plates during transportation  | Liwei orifice plate's 10PCS plastic box to prevent damage to the orifice plates during transportation |
| No.         | 7                                                           | 8                                                                                                     |
|             |                                                             |                                                                                                       |