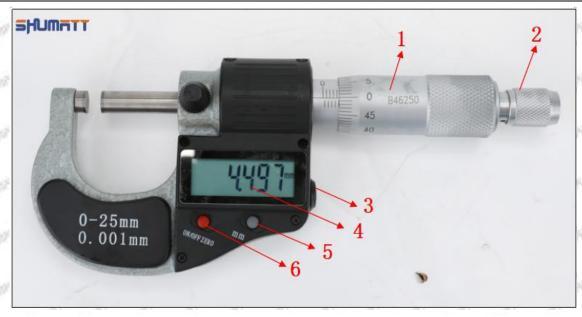

▲ Minors are forbidden to use 23670-E0261 injector orifice plate 10# and orifice plate's box to avoid personal injury.

▲ The orifice plate's plastic box is recyclable and can be reused.

▲ VCI anti-rust bag is non-degradable, please dispose them properly after using.