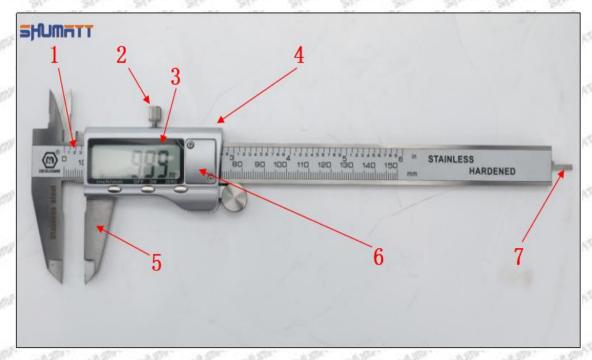

▲ Minors are forbidden to use 23670-E0261 injector orifice plate 10# and orifice plate's box to avoid personal injury.

▲ The orifice plate's plastic box is recyclable and can be reused.

▲ VCI anti-rust bag is non-degradable, please dispose them properly after using.