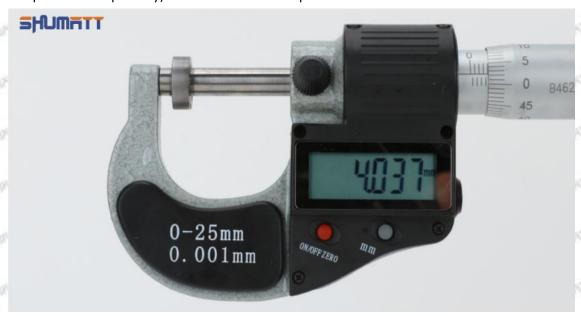

Parts' Name

Mob/WhatsApp: +86 13410541523 Tel: +8675523215133
Email: ruby@shumatt.com Website: www.shumatt.com

Pic No.2

| 1: Micro-tube  | 2:Ratchet Force<br>Measuring Device | 3: Data Output<br>Port | 4: Display<br>Screen | 5: mm Function<br>Key |
|----------------|-------------------------------------|------------------------|----------------------|-----------------------|
| 6: ON/OFF ZERO | an lan lan                          | 77m. 17m. 7            | 770 / 770m           | /                     |
| Function Key   | THE PERSON SHAPE                    | Story Story            | 2700                 | Van. Chran Chr        |

#### 1.9.23670-E0261 Injector Orifice Plate 10# Thickness Measurement Methods