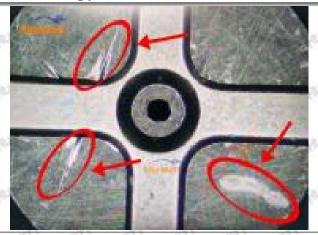

#### (2) 23670-E0261 Injector Orifice Plate 10# Inspection

The factory inspection of 23670-E0261 injector orifice plate 10# is undergone three inspections - full inspection, random inspection, and batch inspection. Different brands of test benches are used to test 23670-E0261 injector orifice plate 10# for a total of no less than three times for factory inspection, and 23670-E0261 injector orifice plate 10# installation testing environment are progressed in dust-free workshop.