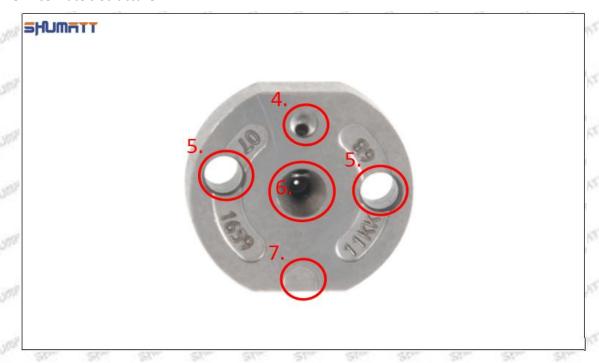

## (2) 23670-E0261 Injector Orifice Plate 10# Part Number Common Writing

10#, 10, 295040-6830, 2950406830, 2950406830