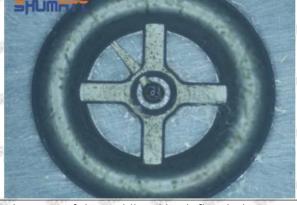

f the oil inlet hole (side hole) will cause small amount of oil return, the blockage of oil inlet side hole will cause the injector cannot build a pressure chamber, as a result, the injector cannot work normally.

(2) Magnified 500 times under the microscope, check the plane position of the semi ball, if there is any scratch, it is recommended to replace it.

Mob/WhatsApp: +86 13410541523 Tel: +8675523215133

Email: ruby@shumatt.com



## 2.2.23670-E0261 Injector Orifice Plate 10# Level of Damage Inspection

### (1) Slight Damaged



Mob/WhatsApp: +86 13410541523 Tel: +8675523215133

Email: ruby@shumatt.com

© 2022 Shenzhen Shumatt Technology Co., Ltd

### (2) Moderate Damaged



Wear marks on edge



The misalignment of the semi ball causes damage to the orifice plate when installing it



The wear of the middle oil back-flow hole causes gap between semi ball and orifice plate, and causes the orifice plate to be washed out by high-pressure oil

-

#### (3) Highly Damaged



Obvious Wear marks on edge



The misalignment of the semi ball causes damage to the orifice plate when installing it

Mob/WhatsApp: +86 13410541523

Email: <a href="mailto:ruby@shumatt.com">ruby@shumatt.com</a>

© 2022 Shenzhen Shumatt Technology Co., Ltd

Tel: +8675523215133

# SHUMATT

# Shenzhen Shumatt Technology Co., Ltd



The wear of the middle oil back-flow hole causes gap between semi ball and orifice plate, and causes the orifice plate to be washed out by high-pressure oil

/

### (4) More Pictures of Orifice Plate's Damage Details



The misalignment of the semi ball



Marks of the misalign