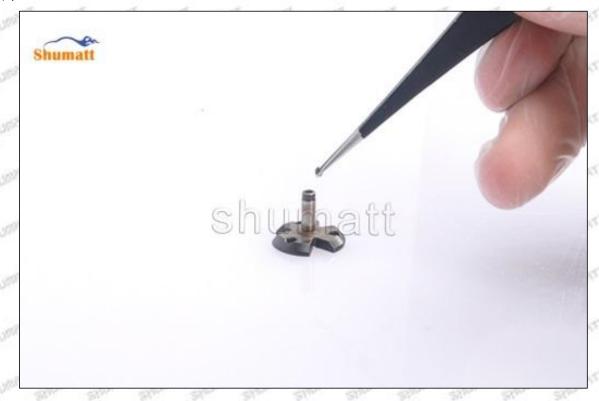

#### 1.6.23670-E0261 Injector Orifice Plate 10# Packing List

(1) 23670-E0261 Injector Orifice Plate 10# Spare Parts List

Mob/WhatsApp: +86 13410541523 Tel: +8675523215133

Email: ruby@shumatt.com Website: www.shumatt.com