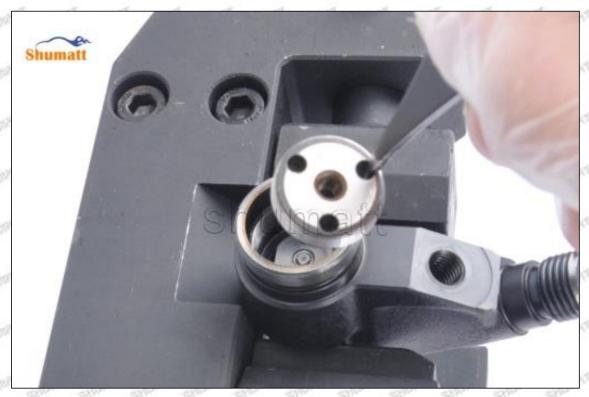

# 23670-E0261 Injector Orifice Plate 10# Technical File

SKU1 G1Z11000000010

SKU2 G1L32950401000

SKU3 G1N12950401000

SKU4 G1Z172950401000