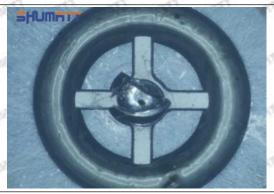

cases, the pressure can not be built up and nozzle will spray oil directly.

The blockage of the oil inlet hole (side hole) will cause small amount of oil return, the blockage of oil inlet side hole will cause the injector cannot build a pressure chamber, as a result, the injector cannot work normally.

(2) Magnified 500 times under the microscope, check the plane position of the semi ball, if there is any scratch, it is recommended to replace it.

Mob/WhatsApp: +86 13410541523 Tel: +8675523215133

Email: ruby@shumatt.com



## 2.2.23670-E0261 Injector Orifice Plate 10# Level of Damage Inspection

### (1) Slight Damaged



Mob/WhatsApp: +86 13410541523 Tel: +8675523215133

Email: ruby@shumatt.com

© 2022 Shenzhen Shumatt Technology Co., Ltd

### (2) Moderate Damaged



Wear marks on edge



The misalignment of the semi ball causes damage to the orifice plate when installing it



The wear of the middle oil back-flow hole causes gap between semi ball and orifice plate, and causes the orifice plate to be washed out by high-pressure oil

-

#### (3) Highly Damaged



Obvious Wear marks on edge



The misalignment of the semi ball causes damage to the orifice plate when installing it

Mob/WhatsApp: +86 13410541523

Email: <a href="mailto:ruby@shumatt.com">ruby@shumatt.com</a>

© 2022 Shenzhen Shumatt Technology Co., Ltd

Tel: +8675523215133

# SHUMATT

# Shenzhen Shumatt Technology Co., Ltd



The wear of the middle oil back-flow hole causes gap between semi ball and orifice plate, and causes the orifice plate to be washed out by high-pressure oil

/

### (4) More Pictures of O