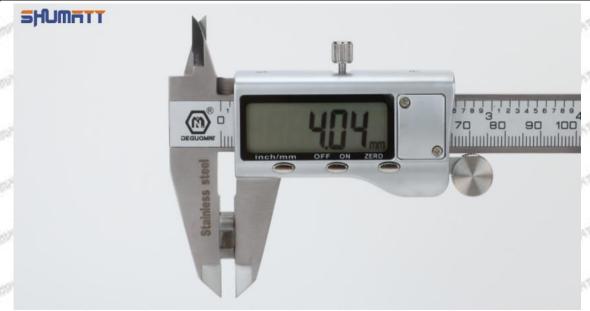

Parts' Name

Mob/WhatsApp: +86 13410541523 Tel: +8675523215133
Email: ruby@shumatt.com Website: www.shumatt.com

Pic No.2

| 1: Micro-tube  | 2:Ratchet Force<br>Measuring Device | 3: Data Output<br>Port | 4: Display<br>Screen | 5: mm Function<br>Key |
|----------------|-------------------------------------|------------------------|----------------------|-----------------------|
| 6: ON/OFF ZERO | an lan lan                          | 77m. 17m. 7            | 770 / 770m           | /                     |
| Function Key   | THE PERSON SHAPE                    | Story Story            | 2700                 | Van. Chran Chr        |

#### 1.9.23670-E0261 Injector Orifice Plate 10# Thickness Measurement Methods