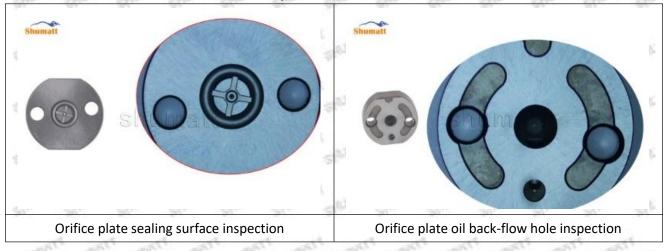

#### (1) 23670-E0261 Injector Orifice Plate 10# Testing

All 23670-E0261 injector orifice plate 10# parts are subjected to A-hole flow test, Z-hole flow test, precision test, high temperature test, low temperature test, pressure test, leakage test, durability test, and various working condition tests.

#### (2) 23670-E0261 Injector Orifice Plate 10# Inspection

The factory inspection of 23670-E0261 injector orifice plate 10# is undergone three inspections - full inspection, random inspection, and batch inspection. Different brands of test benches are used to test 23670-E0261 injector orifice plate 10# for a total of no less than three times for factory inspection, and 23670-E0261 injector orifice plate 10# installation testing environment are progressed in dust-free workshop.