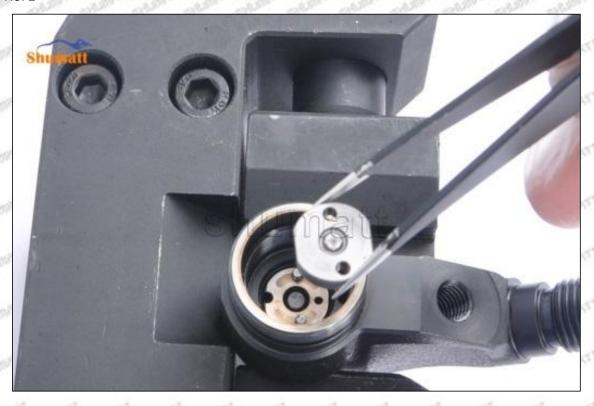

#### (2) 23670-E0261 Injector Orifice Plate 10# Inspection

The factory inspection of 23670-E0261 injector orifice plate 10# is undergone three inspections - full inspection, random inspection, and batch inspection. Different brands of test benches are used to test 23670-E0261 injector orifice plate 10# for a total of no less than three times for factory inspection, and 23670-E0261 injector orifice plate 10# installation testing environment are progressed in dust-free workshop.