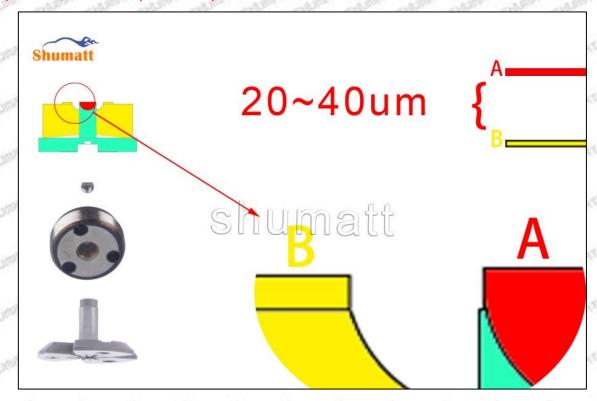

# (2) 23670-E0261 Injector Orifice Plate 10# Customized Items

| No.         | THE WALL WITH THE THE WALL                                  | art art 21 art art                                                                                    |
|-------------|-------------------------------------------------------------|-------------------------------------------------------------------------------------------------------|
| Image       | SHUMATT (S)                                                 | SHUMATT A                                                                                             |
| Name        | Injector Orifice Plate's Front Lettering                    | Injector Orifice Plate's Side Lettering                                                               |
| Description | Orifice plate part number: 10#                              | 1                                                                                                     |
| No.         | 3                                                           | 4                                                                                                     |
| Image       | 0-25mm<br>0.001mm                                           |                                                                                                       |
| Name        | Injector Orifice Plate's Thickness                          | 9-Grid Plastic Box                                                                                    |
| Description | Injector orifice plate's thickness range: 4.02mm   4.108mm. | Prevent damage to the orifice plates during transportation                                            |
| No.         | 5                                                           | 6                                                                                                     |
| Image       | SHUMATT                                                     | SHUMATT  (PILINIEL  )                                                                                 |
| Name        | Neutral Injector Orifice Plate's Individual<br>Box          | Orifice Plate's 10pcs Packing Box                                                                     |
| Description | Prevent damage to the orifice plates during transportation  | Liwei orifice plate's 10PCS plastic box to prevent damage to the orifice plates during transportation |
| No.         | 7                                                           | 8                                                                                                     |
|             |                                                             |                                                                                                       |