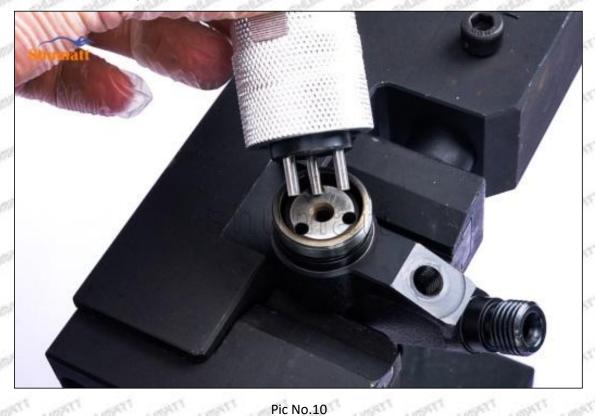

# 23670-E0261 Injector Orifice Plate 10# Technical File

SKU1 G1Z11000000010

SKU2 G1L32950401000

SKU3 G1N12950401000

SKU4 G1Z172950401000