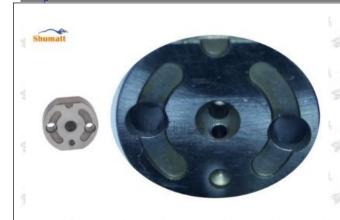

#### (1) 23670-E0261 Injector Orifice Plate 10# Testing

All 23670-E0261 injector orifice plate 10# parts are subjected to A-hole flow test, Z-hole flow test, precision test, high temperature test, low temperature test, pressure test, leakage test, durability test, and various working condition tests.

#### (2) 23670-E0261 Injector Orifice Plate 10# Inspection

The factory inspection of 23670-E0261 injector orifice plate 10# is undergone three inspections - full inspection, random inspection, and batch inspection. Different brands of test benches are used to test 23670-E0261 injector orifice plate 10# for a total of no less than three times for factory inspection, and 23670-E0261 injector orifice plate 10# installation testing environment are progressed in dust-free workshop.