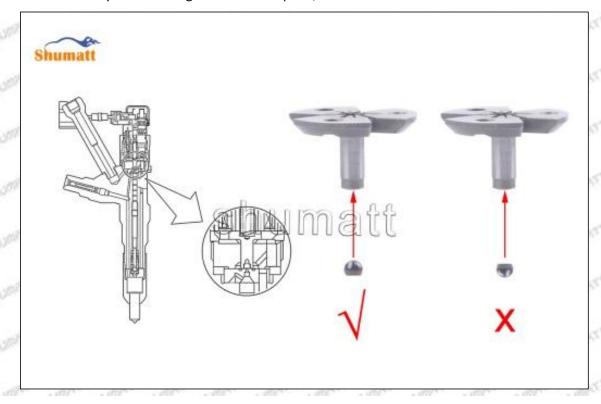

# 23670-E0261 Injector Orifice Plate 10# Technical File

SKU1 G1Z11000000010

SKU2 G1L32950401000

SKU3 G1N12950401000

SKU4 G1Z172950401000