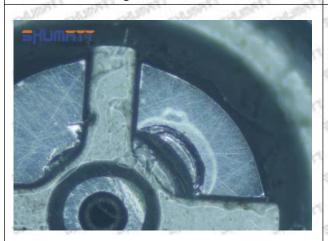

#### (1) 23670-E0261 Injector Orifice Plate 10# Testing

All 23670-E0261 injector orifice plate 10# parts are subjected to A-hole flow test, Z-hole flow test, precision test, high temperature test, low temperature test, pressure test, leakage test, durability test, and various working condition tests.

#### (2) 23670-E0261 Injector Orifice Plate 10# Inspection

The factory inspection of 23670-E0261 injector orifice plate 10# is undergone three inspections - full inspection, random inspection, and batch inspection. Different brands of test benches are used to test 23670-E0261 injector orifice plate 10# for a total of no less than three times for factory inspection, and 23670-E0261 injector orifice plate 10# installation testing environment are progressed in dust-free workshop.