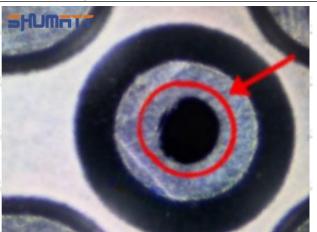

#### (2) 23670-E0261 Injector Orifice Plate 10# Inspection

The factory inspection of 23670-E0261 injector orifice plate 10# is undergone three inspections - full inspection, random inspection, and batch inspection. Different brands of test benches are used to test 23670-E0261 injector orifice plate 10# for a total of no less than three times for factory inspection, and 23670-E0261 injector orifice plate 10# installation testing environment are progressed in dust-free workshop.