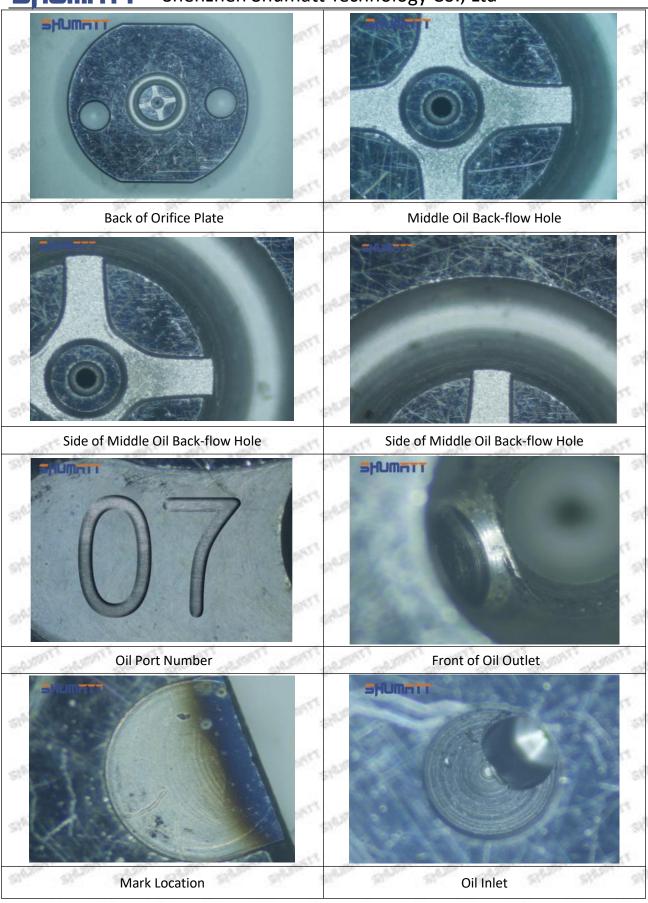

| No.         | THE STATE OF THE PARTY STATES                                                                     | The second secon |
|-------------|---------------------------------------------------------------------------------------------------|--------------------------------------------------------------------------------------------------------------------------------------------------------------------------------------------------------------------------------------------------------------------------------------------------------------------------------------------------------------------------------------------------------------------------------------------------------------------------------------------------------------------------------------------------------------------------------------------------------------------------------------------------------------------------------------------------------------------------------------------------------------------------------------------------------------------------------------------------------------------------------------------------------------------------------------------------------------------------------------------------------------------------------------------------------------------------------------------------------------------------------------------------------------------------------------------------------------------------------------------------------------------------------------------------------------------------------------------------------------------------------------------------------------------------------------------------------------------------------------------------------------------------------------------------------------------------------------------------------------------------------------------------------------------------------------------------------------------------------------------------------------------------------------------------------------------------------------------------------------------------------------------------------------------------------------------------------------------------------------------------------------------------------------------------------------------------------------------------------------------------------|
| SWALLE      | SHUMATT                                                                                           | SHUMATT                                                                                                                                                                                                                                                                                                                                                                                                                                                                                                                                                                                                                                                                                                                                                                                                                                                                                                                                                                                                                                                                                                                                                                                                                                                                                                                                                                                                                                                                                                                                                                                                                                                                                                                                                                                                                                                                                                                                                                                                                                                                                                                        |
| Image       |                                                                                                   |                                                                                                                                                                                                                                                                                                                                                                                                                                                                                                                                                                                                                                                                                                                                                                                                                                                                                                                                                                                                                                                                                                                                                                                                                                                                                                                                                                                                                                                                                                                                                                                                                                                                                                                                                                                                                                                                                                                                                                                                                                                                                                                                |
| Name        | Injector Orifice Plate                                                                            | 9-Grid Box                                                                                                                                                                                                                                                                                                                                                                                                                                                                                                                                                                                                                                                                                                                                                                                                                                                                                                                                                                                                                                                                                                                                                                                                                                                                                                                                                                                                                                                                                                                                                                                                                                                                                                                                                                                                                                                                                                                                                                                                                                                                                                                     |
| Description | Orifice plate part number: 10#                                                                    | 9-grid plastic box to prevent damage to the orifice plates during transportation. (10pcs or 12pcs packing box is optional)                                                                                                                                                                                                                                                                                                                                                                                                                                                                                                                                                                                                                                                                                                                                                                                                                                                                                                                                                                                                                                                                                                                                                                                                                                                                                                                                                                                                                                                                                                                                                                                                                                                                                                                                                                                                                                                                                                                                                                                                     |
| No.         | HTT - CHTT - CHTT'S - CHTT'S - HOUTE                                                              | 4                                                                                                                                                                                                                                                                                                                                                                                                                                                                                                                                                                                                                                                                                                                                                                                                                                                                                                                                                                                                                                                                                                                                                                                                                                                                                                                                                                                                                                                                                                                                                                                                                                                                                                                                                                                                                                                                                                                                                                                                                                                                                                                              |
| Image       | SHUMATT                                                                                           | SHUMATT                                                                                                                                                                                                                                                                                                                                                                                                                                                                                                                                                                                                                                                                                                                                                                                                                                                                                                                                                                                                                                                                                                                                                                                                                                                                                                                                                                                                                                                                                                                                                                                                                                                                                                                                                                                                                                                                                                                                                                                                                                                                                                                        |
| Name        | Injector Orifice Plate's Individual Box                                                           | Neutral VCI Anti - Rust Bag                                                                                                                                                                                                                                                                                                                                                                                                                                                                                                                                                                                                                                                                                                                                                                                                                                                                                                                                                                                                                                                                                                                                                                                                                                                                                                                                                                                                                                                                                                                                                                                                                                                                                                                                                                                                                                                                                                                                                                                                                                                                                                    |
| Description | To prevent damage to the orifice plates during transportation. (liwei individual box is optional) | To prevent the orifice plates from rusting.                                                                                                                                                                                                                                                                                                                                                                                                                                                                                                                                                                                                                                                                                                                                                                                                                                                                                                                                                                                                                                                                                                                                                                                                                                                                                                                                                                                                                                                                                                                                                                                                                                                                                                                                                                                                                                                                                                                                                                                                                                                                                    |