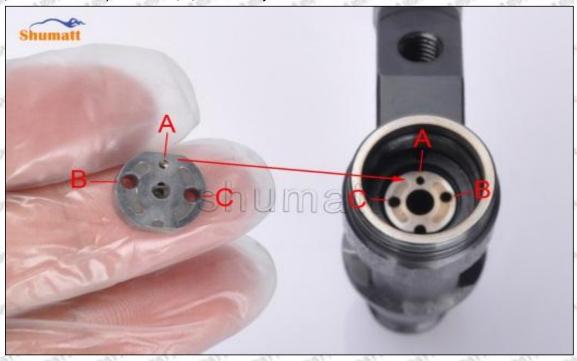

## (2) 23670-E0261 Injector Orifice Plate 10# Part Number Common Writing

10#, 10, 295040-6830, 2950406830, 2950406830