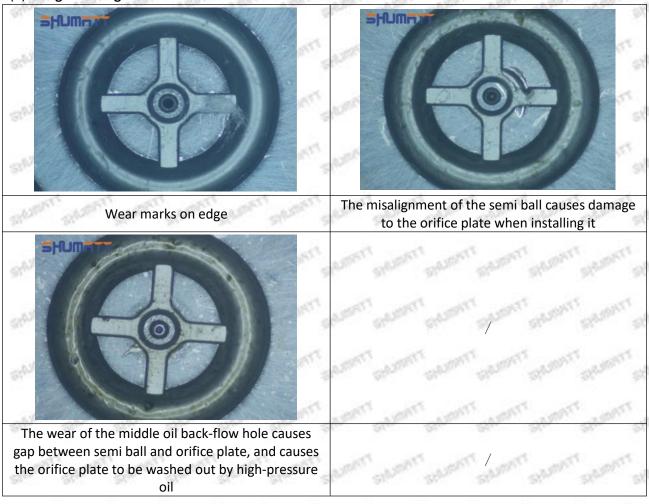

ed, then the fuel injector cannot work normally.

⚠ The wear on orifice plate's surface causes gap to the semi ball, which leads to large volume of oil return, in serious cases, the pressure can not be built up and nozzle will spray oil directly.

The blockage of the oil inlet hole (side hole) will cause small amount of oil return, the blockage of oil inlet side hole will cause the injector cannot build a pressure chamber, as a result, the injector cannot work normally.

(2) Magnified 500 times under the microscope, check the plane position of the semi ball, if there is any scratch, it is recommended to replace it.

Mob/WhatsApp: +86 13410541523 Tel: +8675523215133

Email: ruby@shumatt.com



## 2.2.23670-E0261 Injector Orifice Plate 10# Level of Damage Inspection

### (1) Slight Damaged



Mob/WhatsApp: +86 13410541523 Tel: +8675523215133

Email: ruby@shumatt.com

© 2022 Shenzhen Shumatt Technology Co., Ltd

### (2) Moderate Damaged



Wear marks on edge



The misalignment of the semi ball causes damage to the orifice plate when installing it



The wear of the middle oil back-flow hole causes gap between semi ball and orifice plate, and causes the orifice plate to be washed out by high-pressure oil

-

#### (3) Highly Damaged



Obvious Wear marks on edge



The misalignment of the semi ball causes damage to the orifice plate when installing it

Mob/WhatsApp: +86 13410541523

Email: <a href="mailto:ruby@shumatt.com">ruby@shumatt.com</a>

© 2022 Shenzhen Shumatt Technology Co., Ltd

Tel: +8675523215133

# SHUMATT

# Shenzhen Shumatt Technology Co., Ltd



The wear of the