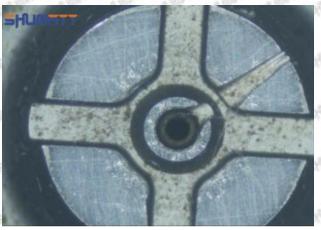

#### (1) 23670-E0261 Injector Orifice Plate 10# Testing

All 23670-E0261 injector orifice plate 10# parts are subjected to A-hole flow test, Z-hole flow test, precision test, high temperature test, low temperature test, pressure test, leakage test, durability test, and various working condition tests.

#### (2) 23670-E0261 Injector Orifice Plate 10# Inspection

The factory inspection of 23670-E0261 injector orifice plate 10# is undergone three inspections - full inspection, random inspection, and batch inspection. Different brands of test benches are used to test 23670-E0261 injector orifice plate 10# for a total of no less than three times for factory inspection, and 23670-E0261 injector orifice plate 10# installation testing environment are progressed in dust-free workshop.