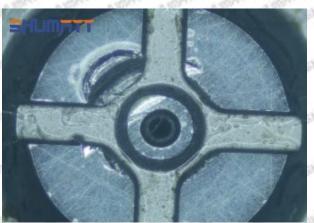

#### (1) 23670-E0261 Injector Orifice Plate 10# Testing

All 23670-E0261 injector orifice plate 10# parts are subjected to A-hole flow test, Z-hole flow test, precision test, high temperature test, low temperature test, pressure test, leakage test, durability test, and various working condition tests.

#### (2) 23670-E0261 Injector Orifice Plate 10# Inspection

The factory inspection of 23670-E0261 injector orifice plate 10# is undergone three inspections - full inspection, random inspection, and batch inspection. Different brands of test benches are used to test 23670-E0261 injector orifice plate 10# for a total of no less than three times for factory inspection, and 23670-E0261 injector orifice plate 10# installation testing environment are progressed in dust-free workshop.