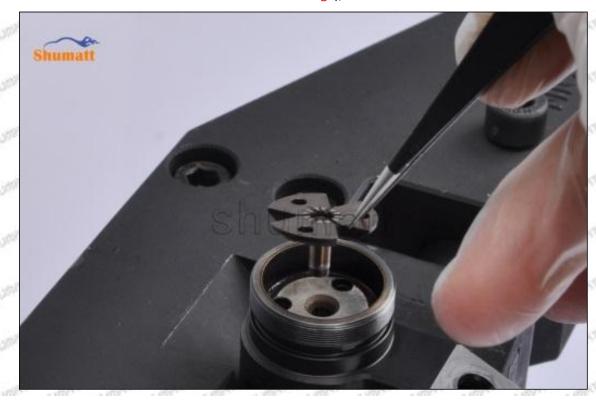

#### 1.6.23670-E0261 Injector Orifice Plate 10# Packing List

(1) 23670-E0261 Injector Orifice Plate 10# Spare Parts List

Mob/WhatsApp: +86 13410541523 Tel: +8675523215133

Email: ruby@shumatt.com Website: www.shumatt.com