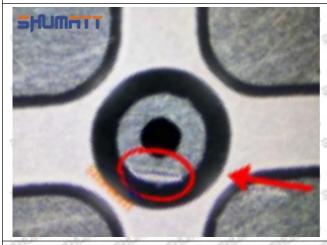

#### (2) 23670-E0261 Injector Orifice Plate 10# Inspection

The factory inspection of 23670-E0261 injector orifice plate 10# is undergone three inspections - full inspection, random inspection, and batch inspection. Different brands of test benches are used to test 23670-E0261 injector orifice plate 10# for a total of no less than three times for factory inspection, and 23670-E0261 injector orifice plate 10# installation testing environment are progressed in dust-free workshop.