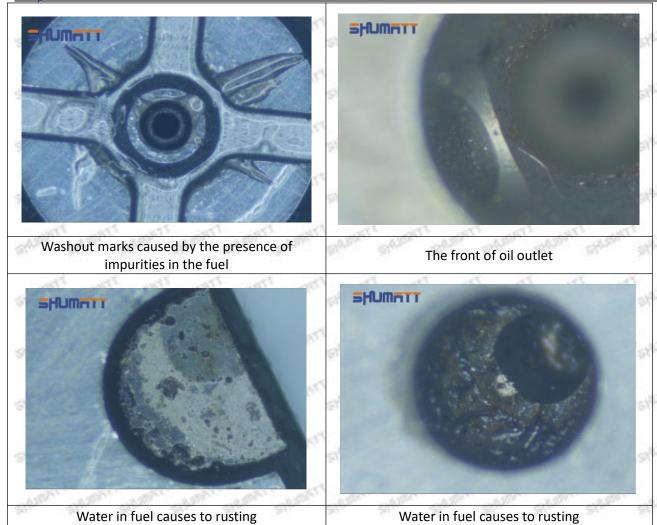

#### (1) 23670-E0261 Injector Orifice Plate 10# Testing

All 23670-E0261 injector orifice plate 10# parts are subjected to A-hole flow test, Z-hole flow test, precision test, high temperature test, low temperature test, pressure test, leakage test, durability test, and various working condition tests.

#### (2) 23670-E0261 Injector Orifice Plate 10# Inspection

The factory inspection of 23670-E0261 injector orifice plate 10# is undergone three inspections - full inspection, random inspection, and batch inspection. Different brands of test benches are used to test 23670-E0261 injector orifice plate 10# for a total of no less than three times for factory inspection, and 23670-E0261 injector orifice plate 10# installation testing environment are progressed in dust-free workshop.