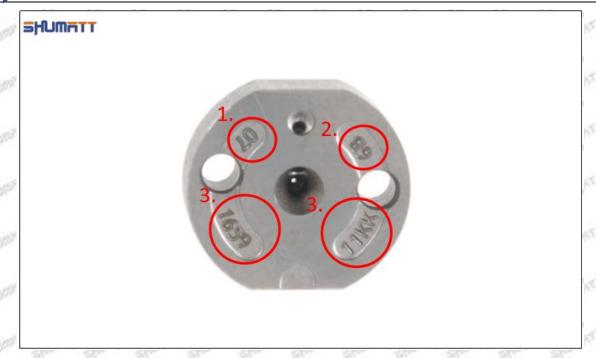

## (2) 23670-E0261 Injector Orifice Plate 10# Part Number Common Writing

10#, 10, 295040-6830, 2950406830, 2950406830