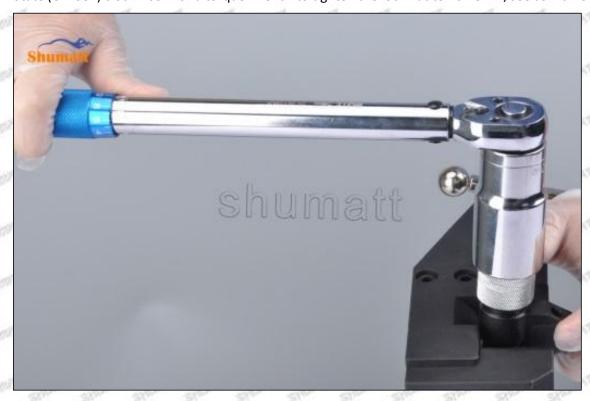

# 23670-E0261 Injector Orifice Plate 10# Technical File

SKU1 G1Z11000000010

SKU2 G1L32950401000

SKU3 G1N12950401000

SKU4 G1Z172950401000