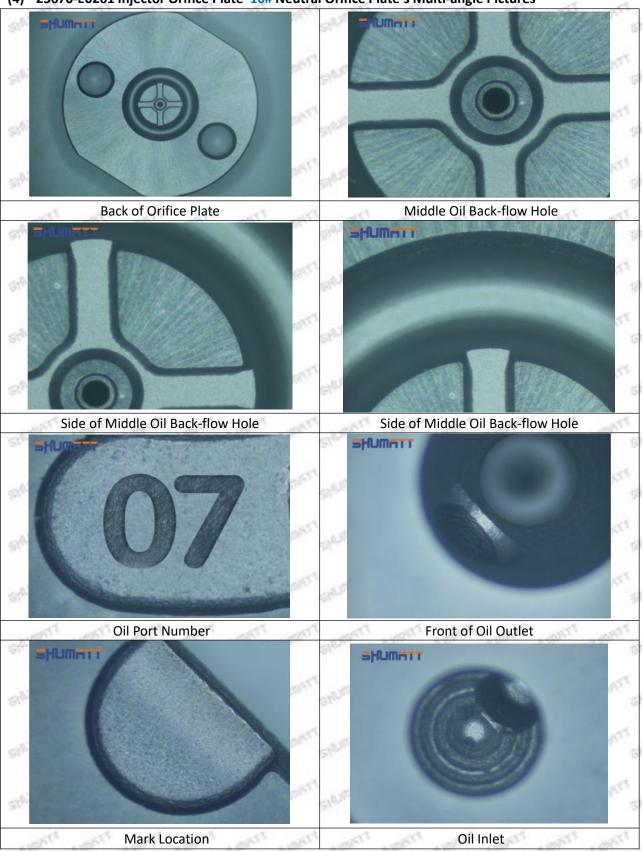

| No.         | THE STATE OF THE PARTY STATES                                                                     | The second secon |
|-------------|---------------------------------------------------------------------------------------------------|--------------------------------------------------------------------------------------------------------------------------------------------------------------------------------------------------------------------------------------------------------------------------------------------------------------------------------------------------------------------------------------------------------------------------------------------------------------------------------------------------------------------------------------------------------------------------------------------------------------------------------------------------------------------------------------------------------------------------------------------------------------------------------------------------------------------------------------------------------------------------------------------------------------------------------------------------------------------------------------------------------------------------------------------------------------------------------------------------------------------------------------------------------------------------------------------------------------------------------------------------------------------------------------------------------------------------------------------------------------------------------------------------------------------------------------------------------------------------------------------------------------------------------------------------------------------------------------------------------------------------------------------------------------------------------------------------------------------------------------------------------------------------------------------------------------------------------------------------------------------------------------------------------------------------------------------------------------------------------------------------------------------------------------------------------------------------------------------------------------------------------|
| SWALLE      | SHUMATT                                                                                           | SHUMATT                                                                                                                                                                                                                                                                                                                                                                                                                                                                                                                                                                                                                                                                                                                                                                                                                                                                                                                                                                                                                                                                                                                                                                                                                                                                                                                                                                                                                                                                                                                                                                                                                                                                                                                                                                                                                                                                                                                                                                                                                                                                                                                        |
| Image       |                                                                                                   |                                                                                                                                                                                                                                                                                                                                                                                                                                                                                                                                                                                                                                                                                                                                                                                                                                                                                                                                                                                                                                                                                                                                                                                                                                                                                                                                                                                                                                                                                                                                                                                                                                                                                                                                                                                                                                                                                                                                                                                                                                                                                                                                |
| Name        | Injector Orifice Plate                                                                            | 9-Grid Box                                                                                                                                                                                                                                                                                                                                                                                                                                                                                                                                                                                                                                                                                                                                                                                                                                                                                                                                                                                                                                                                                                                                                                                                                                                                                                                                                                                                                                                                                                                                                                                                                                                                                                                                                                                                                                                                                                                                                                                                                                                                                                                     |
| Description | Orifice plate part number: 10#                                                                    | 9-grid plastic box to prevent damage to the orifice plates during transportation. (10pcs or 12pcs packing box is optional)                                                                                                                                                                                                                                                                                                                                                                                                                                                                                                                                                                                                                                                                                                                                                                                                                                                                                                                                                                                                                                                                                                                                                                                                                                                                                                                                                                                                                                                                                                                                                                                                                                                                                                                                                                                                                                                                                                                                                                                                     |
| No.         | HTT - CHTT - CHTT'S - CHTT'S - HOUTE                                                              | 4                                                                                                                                                                                                                                                                                                                                                                                                                                                                                                                                                                                                                                                                                                                                                                                                                                                                                                                                                                                                                                                                                                                                                                                                                                                                                                                                                                                                                                                                                                                                                                                                                                                                                                                                                                                                                                                                                                                                                                                                                                                                                                                              |
| Image       | SHUMATT                                                                                           | SHUMATT                                                                                                                                                                                                                                                                                                                                                                                                                                                                                                                                                                                                                                                                                                                                                                                                                                                                                                                                                                                                                                                                                                                                                                                                                                                                                                                                                                                                                                                                                                                                                                                                                                                                                                                                                                                                                                                                                                                                                                                                                                                                                                                        |
| Name        | Injector Orifice Plate's Individual Box                                                           | Neutral VCI Anti - Rust Bag                                                                                                                                                                                                                                                                                                                                                                                                                                                                                                                                                                                                                                                                                                                                                                                                                                                                                                                                                                                                                                                                                                                                                                                                                                                                                                                                                                                                                                                                                                                                                                                                                                                                                                                                                                                                                                                                                                                                                                                                                                                                                                    |
| Description | To prevent damage to the orifice plates during transportation. (liwei individual box is optional) | To prevent the orifice plates from rusting.                                                                                                                                                                                                                                                                                                                                                                                                                                                                                                                                                                                                                                                                                                                                                                                                                                                                                                                                                                                                                                                                                                                                                                                                                                                                                                                                                                                                                                                                                                                                                                                                                                                                                                                                                                                                                                                                                                                                                                                                                                                                                    |