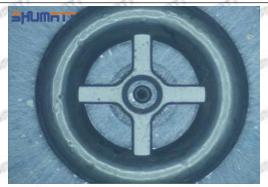

il return, in serious cases, the pressure can not be built up and nozzle will spray oil directly.

The blockage of the oil inlet hole (side hole) will cause small amount of oil return, the blockage of oil inlet side hole will cause the injector cannot build a pressure chamber, as a result, the injector cannot work normally.

(2) Magnified 500 times under the microscope, check the plane position of the semi ball, if there is any scratch, it is recommended to replace it.

Mob/WhatsApp: +86 13410541523 Tel: +8675523215133

Email: ruby@shumatt.com



## 2.2.23670-E0261 Injector Orifice Plate 10# Level of Damage Inspection

### (1) Slight Damaged



Mob/WhatsApp: +86 13410541523 Tel: +8675523215133

Email: ruby@shumatt.com

© 2022 Shenzhen Shumatt Technology Co., Ltd

### (2) Moderate Damaged



Wear marks on edge



The misalignment of the semi ball causes damage to the orifice plate when installing it



The wear of the middle oil back-flow hole causes gap between semi ball and orifice plate, and causes the orifice plate to be washed out by high-pressure oil

-

#### (3) Highly Damaged



Obvious Wear marks on edge



The misalignment of the semi ball causes damage to the orifice plate when installing it

Mob/WhatsApp: +86 13410541523

Email: <a href="mailto:ruby@shumatt.com">ruby@shumatt.com</a>

© 2022 Shenzhen Shumatt Technology Co., Ltd

Tel: +8675523215133

# SHUMATT

# Shenzhen Shumatt Technology Co., Ltd



The wear of the middle oil back-flow hole causes gap between semi ball and orifice plate, and causes the orifice plate to be washed out by high-pressure oil

/

###