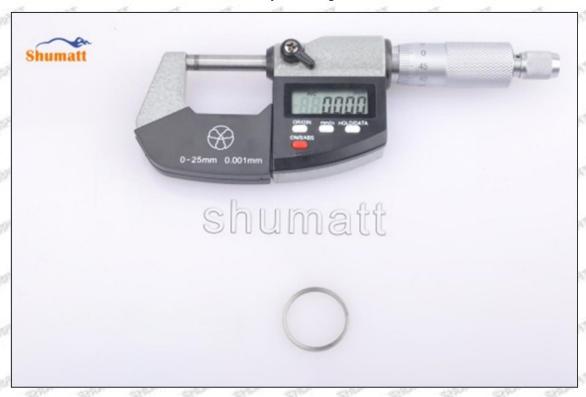

# (2) 23670-E0261 Injector Orifice Plate 10# Customized Items

| No.         | THE WALL WITH THE THE WALL                                  | art art 21 art art                                                                                    |
|-------------|-------------------------------------------------------------|-------------------------------------------------------------------------------------------------------|
| Image       | SHUMATT (S)                                                 | SHUMATT A                                                                                             |
| Name        | Injector Orifice Plate's Front Lettering                    | Injector Orifice Plate's Side Lettering                                                               |
| Description | Orifice plate part number: 10#                              | 1                                                                                                     |
| No.         | 3                                                           | 4                                                                                                     |
| Image       | 0-25mm<br>0.001mm                                           |                                                                                                       |
| Name        | Injector Orifice Plate's Thickness                          | 9-Grid Plastic Box                                                                                    |
| Description | Injector orifice plate's thickness range: 4.02mm   4.108mm. | Prevent damage to the orifice plates during transportation                                            |
| No.         | 5                                                           | 6                                                                                                     |
| Image       | SHUMATT                                                     | SHUMATT  (PILINIEL  )                                                                                 |
| Name        | Neutral Injector Orifice Plate's Individual<br>Box          | Orifice Plate's 10pcs Packing Box                                                                     |
| Description | Prevent damage to the orifice plates during transportation  | Liwei orifice plate's 10PCS plastic box to prevent damage to the orifice plates during transportation |
| No.         | 7                                                           | 8                                                                                                     |
|             |                                                             |                                                                                                       |