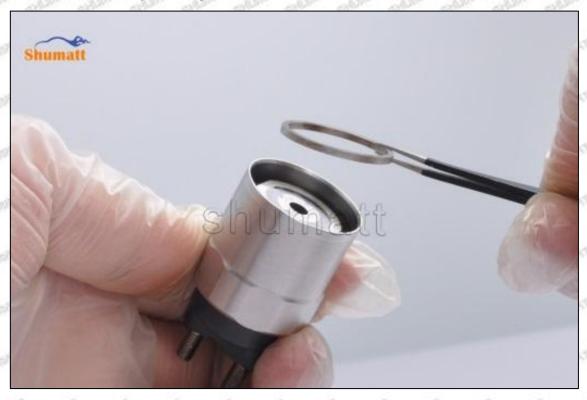

# (2) 23670-E0261 Injector Orifice Plate 10# Customized Items

| No.         | THE WALL WITH THE THE WALL                                  | art art 21 art art                                                                                    |
|-------------|-------------------------------------------------------------|-------------------------------------------------------------------------------------------------------|
| Image       | SHUMATT (S)                                                 | SHUMATT A                                                                                             |
| Name        | Injector Orifice Plate's Front Lettering                    | Injector Orifice Plate's Side Lettering                                                               |
| Description | Orifice plate part number: 10#                              | 1                                                                                                     |
| No.         | 3                                                           | 4                                                                                                     |
| Image       | 0-25mm<br>0.001mm                                           |                                                                                                       |
| Name        | Injector Orifice Plate's Thickness                          | 9-Grid Plastic Box                                                                                    |
| Description | Injector orifice plate's thickness range: 4.02mm   4.108mm. | Prevent damage to the orifice plates during transportation                                            |
| No.         | 5                                                           | 6                                                                                                     |
| Image       | SHUMATT                                                     | SHUMATT  (PILINIEL  )                                                                                 |
| Name        | Neutral Injector Orifice Plate's Individual<br>Box          | Orifice Plate's 10pcs Packing Box                                                                     |
| Description | Prevent damage to the orifice plates during transportation  | Liwei orifice plate's 10PCS plastic box to prevent damage to the orifice plates during transportation |
| No.         | 7                                                           | 8                                                                                                     |
|             |                                                             |                                                                                                       |