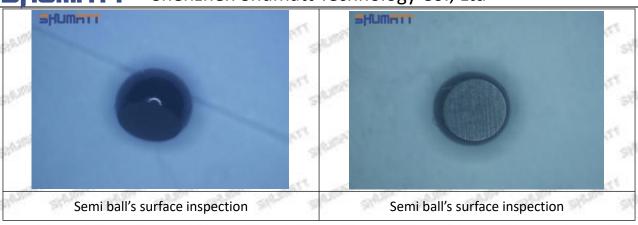

#### (2) 23670-E0261 Injector Orifice Plate 10# Inspection

The factory inspection of 23670-E0261 injector orifice plate 10# is undergone three inspections - full inspection, random inspection, and batch inspection. Different brands of test benches are used to test 23670-E0261 injector orifice plate 10# for a total of no less than three times for factory inspection, and 23670-E0261 injector orifice plate 10# installation testing environment are progressed in dust-free workshop.