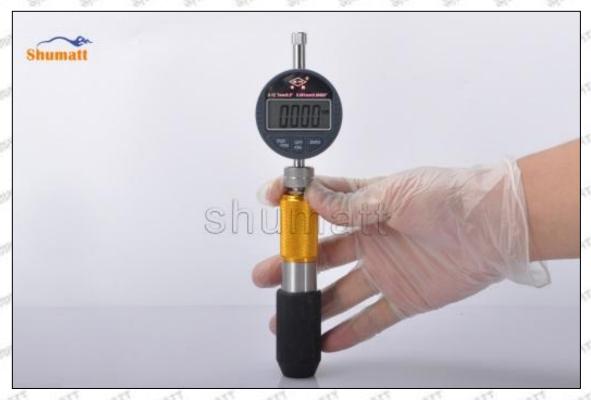

# (2) 23670-E0261 Injector Orifice Plate 10# Customized Items

| No.         | THE WALL WITH THE THE WALL                                  | art art 21 art art                                                                                    |
|-------------|-------------------------------------------------------------|-------------------------------------------------------------------------------------------------------|
| Image       | SHUMATT (S)                                                 | SHUMATT A                                                                                             |
| Name        | Injector Orifice Plate's Front Lettering                    | Injector Orifice Plate's Side Lettering                                                               |
| Description | Orifice plate part number: 10#                              | 1                                                                                                     |
| No.         | 3                                                           | 4                                                                                                     |
| Image       | 0-25mm<br>0.001mm                                           |                                                                                                       |
| Name        | Injector Orifice Plate's Thickness                          | 9-Grid Plastic Box                                                                                    |
| Description | Injector orifice plate's thickness range: 4.02mm   4.108mm. | Prevent damage to the orifice plates during transportation                                            |
| No.         | 5                                                           | 6                                                                                                     |
| Image       | SHUMATT                                                     | SHUMATT  (PILINIEL  )                                                                                 |
| Name        | Neutral Injector Orifice Plate's Individual<br>Box          | Orifice Plate's 10pcs Packing Box                                                                     |
| Description | Prevent damage to the orifice plates during transportation  | Liwei orifice plate's 10PCS plastic box to prevent damage to the orifice plates during transportation |
| No.         | 7                                                           | 8                                                                                                     |
|             |                                                             |                                                                                                       |