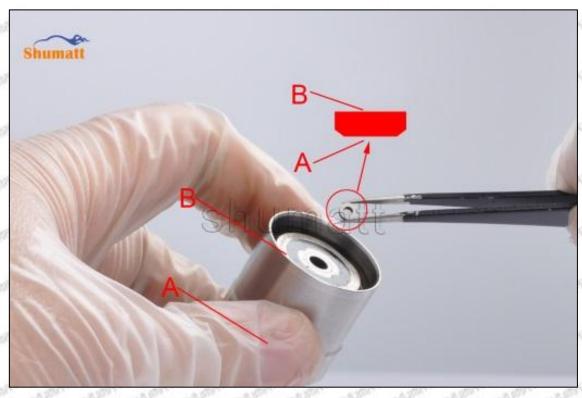

# (2) 23670-E0261 Injector Orifice Plate 10# Customized Items

| No.         | THE WALL WITH THE THE WALL                                  | art art 21 art art                                                                                    |
|-------------|-------------------------------------------------------------|-------------------------------------------------------------------------------------------------------|
| Image       | SHUMATT (S)                                                 | SHUMATT A                                                                                             |
| Name        | Injector Orifice Plate's Front Lettering                    | Injector Orifice Plate's Side Lettering                                                               |
| Description | Orifice plate part number: 10#                              | 1                                                                                                     |
| No.         | 3                                                           | 4                                                                                                     |
| Image       | 0-25mm<br>0.001mm                                           |                                                                                                       |
| Name        | Injector Orifice Plate's Thickness                          | 9-Grid Plastic Box                                                                                    |
| Description | Injector orifice plate's thickness range: 4.02mm   4.108mm. | Prevent damage to the orifice plates during transportation                                            |
| No.         | 5                                                           | 6                                                                                                     |
| Image       | SHUMATT                                                     | SHUMATT  (PILINIEL  )                                                                                 |
| Name        | Neutral Injector Orifice Plate's Individual<br>Box          | Orifice Plate's 10pcs Packing Box                                                                     |
| Description | Prevent damage to the orifice plates during transportation  | Liwei orifice plate's 10PCS plastic box to prevent damage to the orifice plates during transportation |
| No.         | 7                                                           | 8                                                                                                     |
|             |                                                             |                                                                                                       |