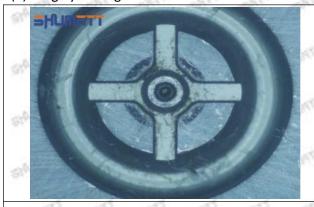

#### (2) 23670-E0350 Injector Orifice Plate 02# Part Number Common Writing

02#, 2#, 02, 2, 295040-5070, 2950405070, 2950405070