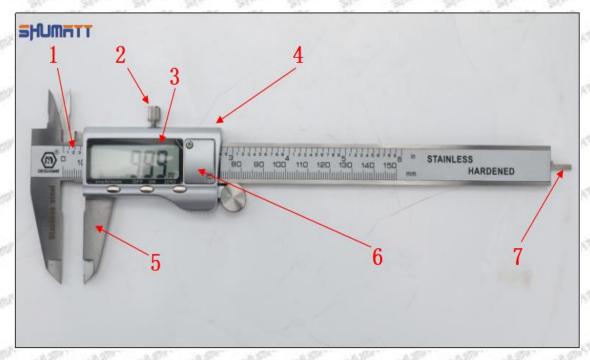

# (2) 23670-E0350 Injector Orifice Plate 02# Customized Items

| No.         | ATT WATT WATT TOTT WATT WAT                                 | 2                                                                                                                                                                                                                                                                                                                                                                                                                                                                                                                                                                                                                                                                                                                                                                                                                                                                                                                                                                                                                                                                                                                                                                                                                                                                                                                                                                                                                                                                                                                                                                                                                                                                                                                                                                                                                                                                                                                                                                                                                                                                                                                              |
|-------------|-------------------------------------------------------------|--------------------------------------------------------------------------------------------------------------------------------------------------------------------------------------------------------------------------------------------------------------------------------------------------------------------------------------------------------------------------------------------------------------------------------------------------------------------------------------------------------------------------------------------------------------------------------------------------------------------------------------------------------------------------------------------------------------------------------------------------------------------------------------------------------------------------------------------------------------------------------------------------------------------------------------------------------------------------------------------------------------------------------------------------------------------------------------------------------------------------------------------------------------------------------------------------------------------------------------------------------------------------------------------------------------------------------------------------------------------------------------------------------------------------------------------------------------------------------------------------------------------------------------------------------------------------------------------------------------------------------------------------------------------------------------------------------------------------------------------------------------------------------------------------------------------------------------------------------------------------------------------------------------------------------------------------------------------------------------------------------------------------------------------------------------------------------------------------------------------------------|
| Image       | SHUMATT (S)                                                 | SHUMATT A                                                                                                                                                                                                                                                                                                                                                                                                                                                                                                                                                                                                                                                                                                                                                                                                                                                                                                                                                                                                                                                                                                                                                                                                                                                                                                                                                                                                                                                                                                                                                                                                                                                                                                                                                                                                                                                                                                                                                                                                                                                                                                                      |
| Name        | Injector Orifice Plate's Front Lettering                    | Injector Orifice Plate's Side Lettering                                                                                                                                                                                                                                                                                                                                                                                                                                                                                                                                                                                                                                                                                                                                                                                                                                                                                                                                                                                                                                                                                                                                                                                                                                                                                                                                                                                                                                                                                                                                                                                                                                                                                                                                                                                                                                                                                                                                                                                                                                                                                        |
| Description | Orifice plate part number: 02#                              | CALLERY CALLERY CALLERY TO A STATE OF THE ST |
| No.         | 3                                                           | 4                                                                                                                                                                                                                                                                                                                                                                                                                                                                                                                                                                                                                                                                                                                                                                                                                                                                                                                                                                                                                                                                                                                                                                                                                                                                                                                                                                                                                                                                                                                                                                                                                                                                                                                                                                                                                                                                                                                                                                                                                                                                                                                              |
| Image       | 0-25mm<br>0.001mm                                           |                                                                                                                                                                                                                                                                                                                                                                                                                                                                                                                                                                                                                                                                                                                                                                                                                                                                                                                                                                                                                                                                                                                                                                                                                                                                                                                                                                                                                                                                                                                                                                                                                                                                                                                                                                                                                                                                                                                                                                                                                                                                                                                                |
| Name        | Injector Orifice Plate's Thickness                          | 9-Grid Plastic Box                                                                                                                                                                                                                                                                                                                                                                                                                                                                                                                                                                                                                                                                                                                                                                                                                                                                                                                                                                                                                                                                                                                                                                                                                                                                                                                                                                                                                                                                                                                                                                                                                                                                                                                                                                                                                                                                                                                                                                                                                                                                                                             |
| Description | Injector orifice plate's thickness range: 4.02mm   4.108mm. | Prevent damage to the orifice plates during transportation                                                                                                                                                                                                                                                                                                                                                                                                                                                                                                                                                                                                                                                                                                                                                                                                                                                                                                                                                                                                                                                                                                                                                                                                                                                                                                                                                                                                                                                                                                                                                                                                                                                                                                                                                                                                                                                                                                                                                                                                                                                                     |
| No.         | 5                                                           | 6                                                                                                                                                                                                                                                                                                                                                                                                                                                                                                                                                                                                                                                                                                                                                                                                                                                                                                                                                                                                                                                                                                                                                                                                                                                                                                                                                                                                                                                                                                                                                                                                                                                                                                                                                                                                                                                                                                                                                                                                                                                                                                                              |
| Image       | SHUMATT                                                     | SHUMATT  (PILINATE)                                                                                                                                                                                                                                                                                                                                                                                                                                                                                                                                                                                                                                                                                                                                                                                                                                                                                                                                                                                                                                                                                                                                                                                                                                                                                                                                                                                                                                                                                                                                                                                                                                                                                                                                                                                                                                                                                                                                                                                                                                                                                                            |
| Name        | Neutral Injector Orifice Plate's Individual<br>Box          | Orifice Plate's 10pcs Packing Box                                                                                                                                                                                                                                                                                                                                                                                                                                                                                                                                                                                                                                                                                                                                                                                                                                                                                                                                                                                                                                                                                                                                                                                                                                                                                                                                                                                                                                                                                                                                                                                                                                                                                                                                                                                                                                                                                                                                                                                                                                                                                              |
| Description | Prevent damage to the orifice plates during transportation  | Liwei orifice plate's 10PCS plastic box to prevent damage to the orifice plates during transportation                                                                                                                                                                                                                                                                                                                                                                                                                                                                                                                                                                                                                                                                                                                                                                                                                                                                                                                                                                                                                                                                                                                                                                                                                                                                                                                                                                                                                                                                                                                                                                                                                                                                                                                                                                                                                                                                                                                                                                                                                          |
| No.         | 7                                                           | 8                                                                                                                                                                                                                                                                                                                                                                                                                                                                                                                                                                                                                                                                                                                                                                                                                                                                                                                                                                                                                                                                                                                                                                                                                                                                                                                                                                                                                                                                                                                                                                                                                                                                                                                                                                                                                                                                                                                                                                                                                                                                                                                              |
|             |                                                             |                                                                                                                                                                                                                                                                                                                                                                                                                                                                                                                                                                                                                                                                                                                                                                                                                                                                                                                                                                                                                                                                                                                                                                                                                                                                                                                                                                                                                                                                                                                                                                                                                                                                                                                                                                                                                                                                                                                                                                                                                                                                                                                                |