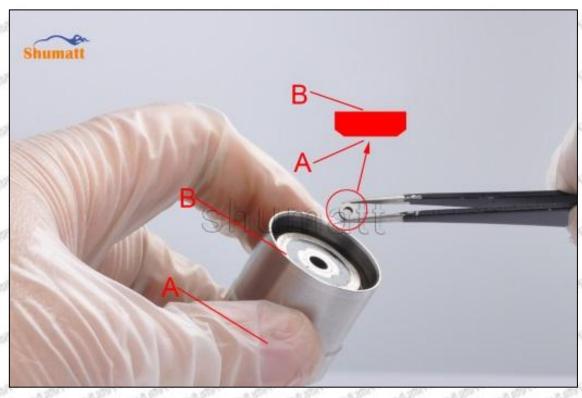

# (2) 23670-E0350 Injector Orifice Plate 02# Customized Items

| No.         | ATT WATT WATT TOTT WATT WAT                                 | 2                                                                                                                                                                                                                                                                                                                                                                                                                                                                                                                                                                                                                                                                                                                                                                                                                                                                                                                                                                                                                                                                                                                                                                                                                                                                                                                                                                                                                                                                                                                                                                                                                                                                                                                                                                                                                                                                                                                                                                                                                                                                                                                              |
|-------------|-------------------------------------------------------------|--------------------------------------------------------------------------------------------------------------------------------------------------------------------------------------------------------------------------------------------------------------------------------------------------------------------------------------------------------------------------------------------------------------------------------------------------------------------------------------------------------------------------------------------------------------------------------------------------------------------------------------------------------------------------------------------------------------------------------------------------------------------------------------------------------------------------------------------------------------------------------------------------------------------------------------------------------------------------------------------------------------------------------------------------------------------------------------------------------------------------------------------------------------------------------------------------------------------------------------------------------------------------------------------------------------------------------------------------------------------------------------------------------------------------------------------------------------------------------------------------------------------------------------------------------------------------------------------------------------------------------------------------------------------------------------------------------------------------------------------------------------------------------------------------------------------------------------------------------------------------------------------------------------------------------------------------------------------------------------------------------------------------------------------------------------------------------------------------------------------------------|
| Image       | SHUMATT (S)                                                 | SHUMATT A                                                                                                                                                                                                                                                                                                                                                                                                                                                                                                                                                                                                                                                                                                                                                                                                                                                                                                                                                                                                                                                                                                                                                                                                                                                                                                                                                                                                                                                                                                                                                                                                                                                                                                                                                                                                                                                                                                                                                                                                                                                                                                                      |
| Name        | Injector Orifice Plate's Front Lettering                    | Injector Orifice Plate's Side Lettering                                                                                                                                                                                                                                                                                                                                                                                                                                                                                                                                                                                                                                                                                                                                                                                                                                                                                                                                                                                                                                                                                                                                                                                                                                                                                                                                                                                                                                                                                                                                                                                                                                                                                                                                                                                                                                                                                                                                                                                                                                                                                        |
| Description | Orifice plate part number: 02#                              | CALLERY CALLERY CALLERY TO A STATE OF THE ST |
| No.         | 3                                                           | 4                                                                                                                                                                                                                                                                                                                                                                                                                                                                                                                                                                                                                                                                                                                                                                                                                                                                                                                                                                                                                                                                                                                                                                                                                                                                                                                                                                                                                                                                                                                                                                                                                                                                                                                                                                                                                                                                                                                                                                                                                                                                                                                              |
| Image       | 0-25mm<br>0.001mm                                           |                                                                                                                                                                                                                                                                                                                                                                                                                                                                                                                                                                                                                                                                                                                                                                                                                                                                                                                                                                                                                                                                                                                                                                                                                                                                                                                                                                                                                                                                                                                                                                                                                                                                                                                                                                                                                                                                                                                                                                                                                                                                                                                                |
| Name        | Injector Orifice Plate's Thickness                          | 9-Grid Plastic Box                                                                                                                                                                                                                                                                                                                                                                                                                                                                                                                                                                                                                                                                                                                                                                                                                                                                                                                                                                                                                                                                                                                                                                                                                                                                                                                                                                                                                                                                                                                                                                                                                                                                                                                                                                                                                                                                                                                                                                                                                                                                                                             |
| Description | Injector orifice plate's thickness range: 4.02mm   4.108mm. | Prevent damage to the orifice plates during transportation                                                                                                                                                                                                                                                                                                                                                                                                                                                                                                                                                                                                                                                                                                                                                                                                                                                                                                                                                                                                                                                                                                                                                                                                                                                                                                                                                                                                                                                                                                                                                                                                                                                                                                                                                                                                                                                                                                                                                                                                                                                                     |
| No.         | 5                                                           | 6                                                                                                                                                                                                                                                                                                                                                                                                                                                                                                                                                                                                                                                                                                                                                                                                                                                                                                                                                                                                                                                                                                                                                                                                                                                                                                                                                                                                                                                                                                                                                                                                                                                                                                                                                                                                                                                                                                                                                                                                                                                                                                                              |
| Image       | SHUMATT                                                     | SHUMATT  (PILINATE)                                                                                                                                                                                                                                                                                                                                                                                                                                                                                                                                                                                                                                                                                                                                                                                                                                                                                                                                                                                                                                                                                                                                                                                                                                                                                                                                                                                                                                                                                                                                                                                                                                                                                                                                                                                                                                                                                                                                                                                                                                                                                                            |
| Name        | Neutral Injector Orifice Plate's Individual<br>Box          | Orifice Plate's 10pcs Packing Box                                                                                                                                                                                                                                                                                                                                                                                                                                                                                                                                                                                                                                                                                                                                                                                                                                                                                                                                                                                                                                                                                                                                                                                                                                                                                                                                                                                                                                                                                                                                                                                                                                                                                                                                                                                                                                                                                                                                                                                                                                                                                              |
| Description | Prevent damage to the orifice plates during transportation  | Liwei orifice plate's 10PCS plastic box to prevent damage to the orifice plates during transportation                                                                                                                                                                                                                                                                                                                                                                                                                                                                                                                                                                                                                                                                                                                                                                                                                                                                                                                                                                                                                                                                                                                                                                                                                                                                                                                                                                                                                                                                                                                                                                                                                                                                                                                                                                                                                                                                                                                                                                                                                          |
| No.         | 7                                                           | 8                                                                                                                                                                                                                                                                                                                                                                                                                                                                                                                                                                                                                                                                                                                                                                                                                                                                                                                                                                                                                                                                                                                                                                                                                                                                                                                                                                                                                                                                                                                                                                                                                                                                                                                                                                                                                                                                                                                                                                                                                                                                                                                              |
|             |                                                             |                                                                                                                                                                                                                                                                                                                                                                                                                                                                                                                                                                                                                                                                                                                                                                                                                                                                                                                                                                                                                                                                                                                                                                                                                                                                                                                                                                                                                                                                                                                                                                                                                                                                                                                                                                                                                                                                                                                                                                                                                                                                                                                                |