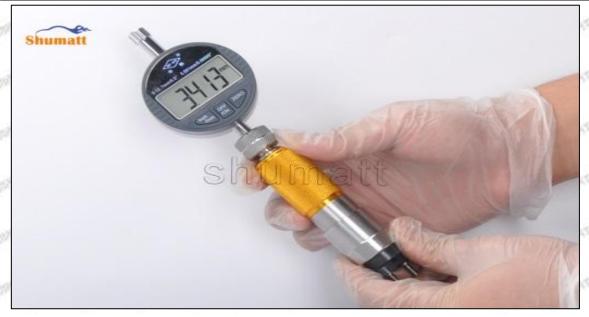

May Lead To:

Oil return volume increased, oil leakage when the nozzle is in an open state, pressure cannot be established, and the injector fail to work, etc.

Solution:

Check or replace the orifice plate and Semi ball.

#### (b) VL Test

Test Result:

- 1. The maximum fuel injection volume is too large;
- 2. The maximum fuel injection volume is too small.

May Lead To:

- 1. The maximum fuel injection volume too large will cause the exhaust gas smoke and the fuel consumption will be high;
- 2. The maximum fuel injection volume too small will cause the engine powerlessness and delayed acceleration.