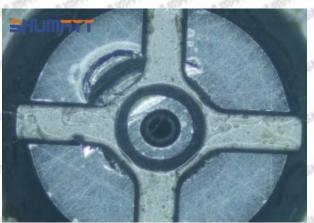

plate when installing it



The wear of the middle oil back-flow hole causes gap between semi ball and orifice plate, and causes the orifice plate to be washed out by high-pressure oil

-

### (3) Highly Damaged



Obvious Wear marks on edge



The misalignment of the semi ball causes damage to the orifice plate when installing it

Mob/WhatsApp: +86 13410541523

Email: <a href="mailto:ruby@shumatt.com">ruby@shumatt.com</a>

© 2022 Shenzhen Shumatt Technology Co., Ltd

Tel: +8675523215133

# SHUMATT

# Shenzhen Shumatt Technology Co., Ltd



The wear of the middle oil back-flow hole causes gap between semi ball and orifice plate, and causes the orifice plate to be washed out by high-pressure oil

/

# (4) More Pictures of Orifice Plate's Damage Details



The misalignment of the semi ball



Marks of the misalignment of the semi ball



The indentation of the misalignment of the semi ball



Washout marks caused by the presence of impurities in the fuel

Mob/WhatsApp: +86 13410541523

Email: ruby@shumatt.com

© 2022 Shenzhen Shumatt Technology Co., Ltd

Tel: +8675523215133





(5) Impact Classification According to The Degree of Damage to The Orifice Plate

| Damage Type                      | Severe Damaged General Damaged                                                                |                                                                                                          | Slight Damaged                                                       |  |
|----------------------------------|--------------------------------------------------------------------------