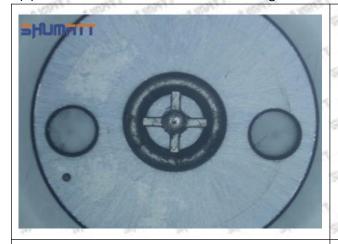

#### (2) 23670-E0350 Injector Orifice Plate 02# Part Number Common Writing

02#, 2#, 02, 2, 295040-5070, 2950405070, 2950405070