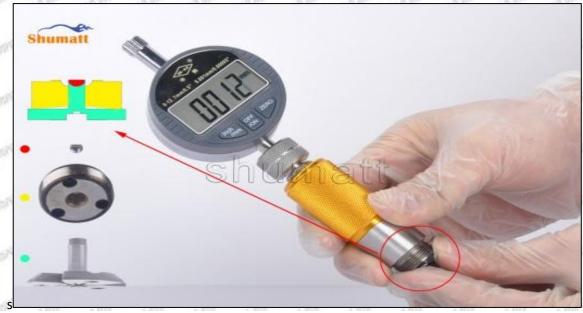

# (2) 23670-E0350 Injector Orifice Plate 02# Customized Items

| No.         | ATT WATT WATT TOTT WATT WAT                                 | 2                                                                                                                                                                                                                                                                                                                                                                                                                                                                                                                                                                                                                                                                                                                                                                                                                                                                                                                                                                                                                                                                                                                                                                                                                                                                                                                                                                                                                                                                                                                                                                                                                                                                                                                                                                                                                                                                                                                                                                                                                                                                                                                              |
|-------------|-------------------------------------------------------------|--------------------------------------------------------------------------------------------------------------------------------------------------------------------------------------------------------------------------------------------------------------------------------------------------------------------------------------------------------------------------------------------------------------------------------------------------------------------------------------------------------------------------------------------------------------------------------------------------------------------------------------------------------------------------------------------------------------------------------------------------------------------------------------------------------------------------------------------------------------------------------------------------------------------------------------------------------------------------------------------------------------------------------------------------------------------------------------------------------------------------------------------------------------------------------------------------------------------------------------------------------------------------------------------------------------------------------------------------------------------------------------------------------------------------------------------------------------------------------------------------------------------------------------------------------------------------------------------------------------------------------------------------------------------------------------------------------------------------------------------------------------------------------------------------------------------------------------------------------------------------------------------------------------------------------------------------------------------------------------------------------------------------------------------------------------------------------------------------------------------------------|
| Image       | SHUMATT (S)                                                 | SHUMATT A                                                                                                                                                                                                                                                                                                                                                                                                                                                                                                                                                                                                                                                                                                                                                                                                                                                                                                                                                                                                                                                                                                                                                                                                                                                                                                                                                                                                                                                                                                                                                                                                                                                                                                                                                                                                                                                                                                                                                                                                                                                                                                                      |
| Name        | Injector Orifice Plate's Front Lettering                    | Injector Orifice Plate's Side Lettering                                                                                                                                                                                                                                                                                                                                                                                                                                                                                                                                                                                                                                                                                                                                                                                                                                                                                                                                                                                                                                                                                                                                                                                                                                                                                                                                                                                                                                                                                                                                                                                                                                                                                                                                                                                                                                                                                                                                                                                                                                                                                        |
| Description | Orifice plate part number: 02#                              | CALLERY CALLERY CALLERY TO A STATE OF THE ST |
| No.         | 3                                                           | 4                                                                                                                                                                                                                                                                                                                                                                                                                                                                                                                                                                                                                                                                                                                                                                                                                                                                                                                                                                                                                                                                                                                                                                                                                                                                                                                                                                                                                                                                                                                                                                                                                                                                                                                                                                                                                                                                                                                                                                                                                                                                                                                              |
| Image       | 0-25mm<br>0.001mm                                           |                                                                                                                                                                                                                                                                                                                                                                                                                                                                                                                                                                                                                                                                                                                                                                                                                                                                                                                                                                                                                                                                                                                                                                                                                                                                                                                                                                                                                                                                                                                                                                                                                                                                                                                                                                                                                                                                                                                                                                                                                                                                                                                                |
| Name        | Injector Orifice Plate's Thickness                          | 9-Grid Plastic Box                                                                                                                                                                                                                                                                                                                                                                                                                                                                                                                                                                                                                                                                                                                                                                                                                                                                                                                                                                                                                                                                                                                                                                                                                                                                                                                                                                                                                                                                                                                                                                                                                                                                                                                                                                                                                                                                                                                                                                                                                                                                                                             |
| Description | Injector orifice plate's thickness range: 4.02mm   4.108mm. | Prevent damage to the orifice plates during transportation                                                                                                                                                                                                                                                                                                                                                                                                                                                                                                                                                                                                                                                                                                                                                                                                                                                                                                                                                                                                                                                                                                                                                                                                                                                                                                                                                                                                                                                                                                                                                                                                                                                                                                                                                                                                                                                                                                                                                                                                                                                                     |
| No.         | 5                                                           | 6                                                                                                                                                                                                                                                                                                                                                                                                                                                                                                                                                                                                                                                                                                                                                                                                                                                                                                                                                                                                                                                                                                                                                                                                                                                                                                                                                                                                                                                                                                                                                                                                                                                                                                                                                                                                                                                                                                                                                                                                                                                                                                                              |
| Image       | SHUMATT                                                     | SHUMATT  (PILINATE)                                                                                                                                                                                                                                                                                                                                                                                                                                                                                                                                                                                                                                                                                                                                                                                                                                                                                                                                                                                                                                                                                                                                                                                                                                                                                                                                                                                                                                                                                                                                                                                                                                                                                                                                                                                                                                                                                                                                                                                                                                                                                                            |
| Name        | Neutral Injector Orifice Plate's Individual<br>Box          | Orifice Plate's 10pcs Packing Box                                                                                                                                                                                                                                                                                                                                                                                                                                                                                                                                                                                                                                                                                                                                                                                                                                                                                                                                                                                                                                                                                                                                                                                                                                                                                                                                                                                                                                                                                                                                                                                                                                                                                                                                                                                                                                                                                                                                                                                                                                                                                              |
| Description | Prevent damage to the orifice plates during transportation  | Liwei orifice plate's 10PCS plastic box to prevent damage to the orifice plates during transportation                                                                                                                                                                                                                                                                                                                                                                                                                                                                                                                                                                                                                                                                                                                                                                                                                                                                                                                                                                                                                                                                                                                                                                                                                                                                                                                                                                                                                                                                                                                                                                                                                                                                                                                                                                                                                                                                                                                                                                                                                          |
| No.         | 7                                                           | 8                                                                                                                                                                                                                                                                                                                                                                                                                                                                                                                                                                                                                                                                                                                                                                                                                                                                                                                                                                                                                                                                                                                                                                                                                                                                                                                                                                                                                                                                                                                                                                                                                                                                                                                                                                                                                                                                                                                                                                                                                                                                                                                              |
|             |                                                             |                                                                                                                                                                                                                                                                                                                                                                                                                                                                                                                                                                                                                                                                                                                                                                                                                                                                                                                                                                                                                                                                                                                                                                                                                                                                                                                                                                                                                                                                                                                                                                                                                                                                                                                                                                                                                                                                                                                                                                                                                                                                                                                                |