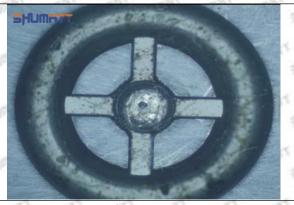

#### (2) 23670-E0350 Injector Orifice Plate 02# Part Number Common Writing

02#, 2#, 02, 2, 295040-5070, 2950405070, 2950405070