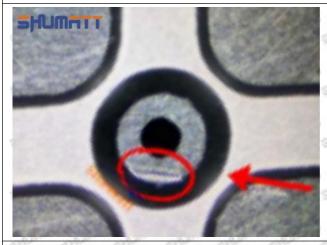

#### (1) 23670-E0350 Injector Orifice Plate 02# Testing

All 23670-E0350 injector orifice plate 02# parts are subjected to A-hole flow test, Z-hole flow test, precision test, high temperature test, low temperature test, pressure test, leakage test, durability test, and various working condition tests.

# (2) 23670-E0350 Injector Orifice Plate 02# Inspection

The factory inspection of 23670-E0350 injector orifice plate 02# is undergone three inspections - full inspection, random inspection, and batch inspection. Different brands of test benches are used to test 23670-E0350 injector orifice plate 02# for a total of no less than three times for factory inspection, and 23670-E0350 injector orifice plate 02# installation testing environment are progressed in dust-free workshop.