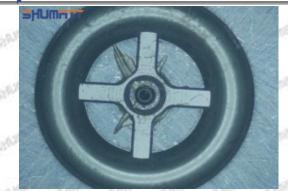

#### (2) 23670-E0350 Injector Orifice Plate 02# Part Number Common Writing

02#, 2#, 02, 2, 295040-5070, 2950405070, 2950405070