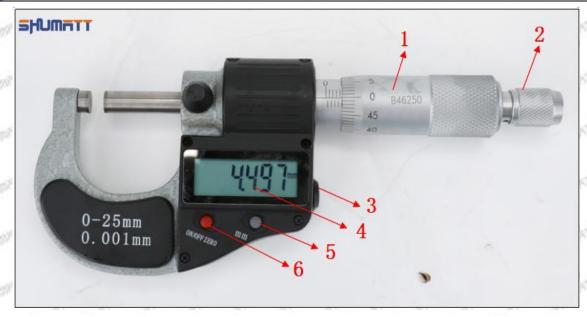

# (2) 23670-E0350 Injector Orifice Plate 02# Customized Items

| No.         | ATT WATT WATT TOTT WATT WAT                                 | 2                                                                                                                                                                                                                                                                                                                                                                                                                                                                                                                                                                                                                                                                                                                                                                                                                                                                                                                                                                                                                                                                                                                                                                                                                                                                                                                                                                                                                                                                                                                                                                                                                                                                                                                                                                                                                                                                                                                                                                                                                                                                                                                              |
|-------------|-------------------------------------------------------------|--------------------------------------------------------------------------------------------------------------------------------------------------------------------------------------------------------------------------------------------------------------------------------------------------------------------------------------------------------------------------------------------------------------------------------------------------------------------------------------------------------------------------------------------------------------------------------------------------------------------------------------------------------------------------------------------------------------------------------------------------------------------------------------------------------------------------------------------------------------------------------------------------------------------------------------------------------------------------------------------------------------------------------------------------------------------------------------------------------------------------------------------------------------------------------------------------------------------------------------------------------------------------------------------------------------------------------------------------------------------------------------------------------------------------------------------------------------------------------------------------------------------------------------------------------------------------------------------------------------------------------------------------------------------------------------------------------------------------------------------------------------------------------------------------------------------------------------------------------------------------------------------------------------------------------------------------------------------------------------------------------------------------------------------------------------------------------------------------------------------------------|
| Image       | SHUMATT (S)                                                 | SHUMATT A                                                                                                                                                                                                                                                                                                                                                                                                                                                                                                                                                                                                                                                                                                                                                                                                                                                                                                                                                                                                                                                                                                                                                                                                                                                                                                                                                                                                                                                                                                                                                                                                                                                                                                                                                                                                                                                                                                                                                                                                                                                                                                                      |
| Name        | Injector Orifice Plate's Front Lettering                    | Injector Orifice Plate's Side Lettering                                                                                                                                                                                                                                                                                                                                                                                                                                                                                                                                                                                                                                                                                                                                                                                                                                                                                                                                                                                                                                                                                                                                                                                                                                                                                                                                                                                                                                                                                                                                                                                                                                                                                                                                                                                                                                                                                                                                                                                                                                                                                        |
| Description | Orifice plate part number: 02#                              | CALLERY CALLERY CALLERY TO A STATE OF THE ST |
| No.         | 3                                                           | 4                                                                                                                                                                                                                                                                                                                                                                                                                                                                                                                                                                                                                                                                                                                                                                                                                                                                                                                                                                                                                                                                                                                                                                                                                                                                                                                                                                                                                                                                                                                                                                                                                                                                                                                                                                                                                                                                                                                                                                                                                                                                                                                              |
| Image       | 0-25mm<br>0.001mm                                           |                                                                                                                                                                                                                                                                                                                                                                                                                                                                                                                                                                                                                                                                                                                                                                                                                                                                                                                                                                                                                                                                                                                                                                                                                                                                                                                                                                                                                                                                                                                                                                                                                                                                                                                                                                                                                                                                                                                                                                                                                                                                                                                                |
| Name        | Injector Orifice Plate's Thickness                          | 9-Grid Plastic Box                                                                                                                                                                                                                                                                                                                                                                                                                                                                                                                                                                                                                                                                                                                                                                                                                                                                                                                                                                                                                                                                                                                                                                                                                                                                                                                                                                                                                                                                                                                                                                                                                                                                                                                                                                                                                                                                                                                                                                                                                                                                                                             |
| Description | Injector orifice plate's thickness range: 4.02mm   4.108mm. | Prevent damage to the orifice plates during transportation                                                                                                                                                                                                                                                                                                                                                                                                                                                                                                                                                                                                                                                                                                                                                                                                                                                                                                                                                                                                                                                                                                                                                                                                                                                                                                                                                                                                                                                                                                                                                                                                                                                                                                                                                                                                                                                                                                                                                                                                                                                                     |
| No.         | 5                                                           | 6                                                                                                                                                                                                                                                                                                                                                                                                                                                                                                                                                                                                                                                                                                                                                                                                                                                                                                                                                                                                                                                                                                                                                                                                                                                                                                                                                                                                                                                                                                                                                                                                                                                                                                                                                                                                                                                                                                                                                                                                                                                                                                                              |
| Image       | SHUMATT                                                     | SHUMATT  (PILINATE)                                                                                                                                                                                                                                                                                                                                                                                                                                                                                                                                                                                                                                                                                                                                                                                                                                                                                                                                                                                                                                                                                                                                                                                                                                                                                                                                                                                                                                                                                                                                                                                                                                                                                                                                                                                                                                                                                                                                                                                                                                                                                                            |
| Name        | Neutral Injector Orifice Plate's Individual<br>Box          | Orifice Plate's 10pcs Packing Box                                                                                                                                                                                                                                                                                                                                                                                                                                                                                                                                                                                                                                                                                                                                                                                                                                                                                                                                                                                                                                                                                                                                                                                                                                                                                                                                                                                                                                                                                                                                                                                                                                                                                                                                                                                                                                                                                                                                                                                                                                                                                              |
| Description | Prevent damage to the orifice plates during transportation  | Liwei orifice plate's 10PCS plastic box to prevent damage to the orifice plates during transportation                                                                                                                                                                                                                                                                                                                                                                                                                                                                                                                                                                                                                                                                                                                                                                                                                                                                                                                                                                                                                                                                                                                                                                                                                                                                                                                                                                                                                                                                                                                                                                                                                                                                                                                                                                                                                                                                                                                                                                                                                          |
| No.         | 7                                                           | 8                                                                                                                                                                                                                                                                                                                                                                                                                                                                                                                                                                                                                                                                                                                                                                                                                                                                                                                                                                                                                                                                                                                                                                                                                                                                                                                                                                                                                                                                                                                                                                                                                                                                                                                                                                                                                                                                                                                                                                                                                                                                                                                              |
|             |                                                             |                                                                                                                                                                                                                                                                                                                                                                                                                                                                                                                                                                                                                                                                                                                                                                                                                                                                                                                                                                                                                                                                                                                                                                                                                                                                                                                                                                                                                                                                                                                                                                                                                                                                                                                                                                                                                                                                                                                                                                                                                                                                                                                                |