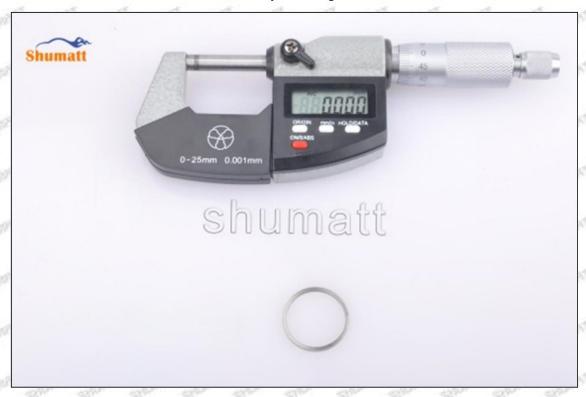

# (2) 23670-E0350 Injector Orifice Plate 02# Customized Items

| No.         | ATT WATT WATT TOTT WATT WAT                                 | 2                                                                                                                                                                                                                                                                                                                                                                                                                                                                                                                                                                                                                                                                                                                                                                                                                                                                                                                                                                                                                                                                                                                                                                                                                                                                                                                                                                                                                                                                                                                                                                                                                                                                                                                                                                                                                                                                                                                                                                                                                                                                                                                              |
|-------------|-------------------------------------------------------------|--------------------------------------------------------------------------------------------------------------------------------------------------------------------------------------------------------------------------------------------------------------------------------------------------------------------------------------------------------------------------------------------------------------------------------------------------------------------------------------------------------------------------------------------------------------------------------------------------------------------------------------------------------------------------------------------------------------------------------------------------------------------------------------------------------------------------------------------------------------------------------------------------------------------------------------------------------------------------------------------------------------------------------------------------------------------------------------------------------------------------------------------------------------------------------------------------------------------------------------------------------------------------------------------------------------------------------------------------------------------------------------------------------------------------------------------------------------------------------------------------------------------------------------------------------------------------------------------------------------------------------------------------------------------------------------------------------------------------------------------------------------------------------------------------------------------------------------------------------------------------------------------------------------------------------------------------------------------------------------------------------------------------------------------------------------------------------------------------------------------------------|
| Image       | SHUMATT (S)                                                 | SHUMATT A                                                                                                                                                                                                                                                                                                                                                                                                                                                                                                                                                                                                                                                                                                                                                                                                                                                                                                                                                                                                                                                                                                                                                                                                                                                                                                                                                                                                                                                                                                                                                                                                                                                                                                                                                                                                                                                                                                                                                                                                                                                                                                                      |
| Name        | Injector Orifice Plate's Front Lettering                    | Injector Orifice Plate's Side Lettering                                                                                                                                                                                                                                                                                                                                                                                                                                                                                                                                                                                                                                                                                                                                                                                                                                                                                                                                                                                                                                                                                                                                                                                                                                                                                                                                                                                                                                                                                                                                                                                                                                                                                                                                                                                                                                                                                                                                                                                                                                                                                        |
| Description | Orifice plate part number: 02#                              | CALLERY CALLERY CALLERY TO A STATE OF THE ST |
| No.         | 3                                                           | 4                                                                                                                                                                                                                                                                                                                                                                                                                                                                                                                                                                                                                                                                                                                                                                                                                                                                                                                                                                                                                                                                                                                                                                                                                                                                                                                                                                                                                                                                                                                                                                                                                                                                                                                                                                                                                                                                                                                                                                                                                                                                                                                              |
| Image       | 0-25mm<br>0.001mm                                           |                                                                                                                                                                                                                                                                                                                                                                                                                                                                                                                                                                                                                                                                                                                                                                                                                                                                                                                                                                                                                                                                                                                                                                                                                                                                                                                                                                                                                                                                                                                                                                                                                                                                                                                                                                                                                                                                                                                                                                                                                                                                                                                                |
| Name        | Injector Orifice Plate's Thickness                          | 9-Grid Plastic Box                                                                                                                                                                                                                                                                                                                                                                                                                                                                                                                                                                                                                                                                                                                                                                                                                                                                                                                                                                                                                                                                                                                                                                                                                                                                                                                                                                                                                                                                                                                                                                                                                                                                                                                                                                                                                                                                                                                                                                                                                                                                                                             |
| Description | Injector orifice plate's thickness range: 4.02mm   4.108mm. | Prevent damage to the orifice plates during transportation                                                                                                                                                                                                                                                                                                                                                                                                                                                                                                                                                                                                                                                                                                                                                                                                                                                                                                                                                                                                                                                                                                                                                                                                                                                                                                                                                                                                                                                                                                                                                                                                                                                                                                                                                                                                                                                                                                                                                                                                                                                                     |
| No.         | 5                                                           | 6                                                                                                                                                                                                                                                                                                                                                                                                                                                                                                                                                                                                                                                                                                                                                                                                                                                                                                                                                                                                                                                                                                                                                                                                                                                                                                                                                                                                                                                                                                                                                                                                                                                                                                                                                                                                                                                                                                                                                                                                                                                                                                                              |
| Image       | SHUMATT                                                     | SHUMATT  (PILINATE)                                                                                                                                                                                                                                                                                                                                                                                                                                                                                                                                                                                                                                                                                                                                                                                                                                                                                                                                                                                                                                                                                                                                                                                                                                                                                                                                                                                                                                                                                                                                                                                                                                                                                                                                                                                                                                                                                                                                                                                                                                                                                                            |
| Name        | Neutral Injector Orifice Plate's Individual<br>Box          | Orifice Plate's 10pcs Packing Box                                                                                                                                                                                                                                                                                                                                                                                                                                                                                                                                                                                                                                                                                                                                                                                                                                                                                                                                                                                                                                                                                                                                                                                                                                                                                                                                                                                                                                                                                                                                                                                                                                                                                                                                                                                                                                                                                                                                                                                                                                                                                              |
| Description | Prevent damage to the orifice plates during transportation  | Liwei orifice plate's 10PCS plastic box to prevent damage to the orifice plates during transportation                                                                                                                                                                                                                                                                                                                                                                                                                                                                                                                                                                                                                                                                                                                                                                                                                                                                                                                                                                                                                                                                                                                                                                                                                                                                                                                                                                                                                                                                                                                                                                                                                                                                                                                                                                                                                                                                                                                                                                                                                          |
| No.         | 7                                                           | 8                                                                                                                                                                                                                                                                                                                                                                                                                                                                                                                                                                                                                                                                                                                                                                                                                                                                                                                                                                                                                                                                                                                                                                                                                                                                                                                                                                                                                                                                                                                                                                                                                                                                                                                                                                                                                                                                                                                                                                                                                                                                                                                              |
|             |                                                             |                                                                                                                                                                                                                                                                                                                                                                                                                                                                                                                                                                                                                                                                                                                                                                                                                                                                                                                                                                                                                                                                                                                                                                                                                                                                                                                                                                                                                                                                                                                                                                                                                                                                                                                                                                                                                                                                                                                                                                                                                                                                                                                                |