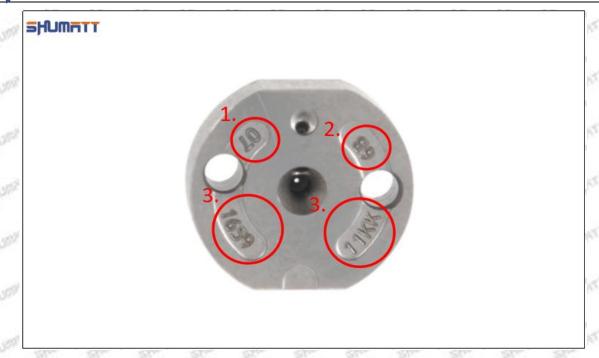

#### (2) 23670-E0350 Injector Orifice Plate 02# Part Number Common Writing

02#, 2#, 02, 2, 295040-5070, 2950405070, 2950405070