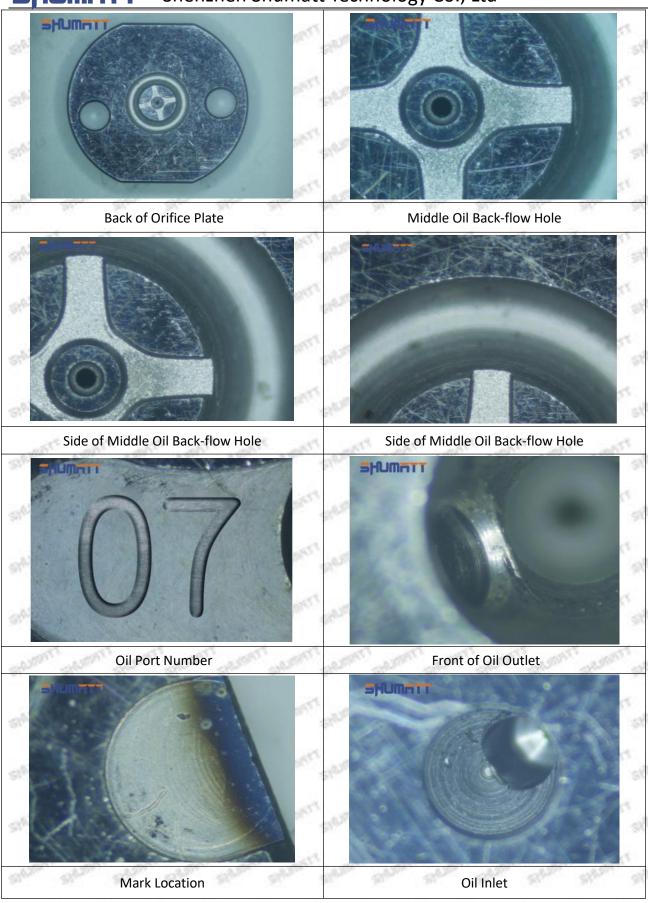

# (2) 23670-E0350 Injector Orifice Plate 02# Customized Items

| No.         | ATT WATT WATT TOTT WATT WAT                                 | 2                                                                                                                                                                                                                                                                                                                                                                                                                                                                                                                                                                                                                                                                                                                                                                                                                                                                                                                                                                                                                                                                                                                                                                                                                                                                                                                                                                                                                                                                                                                                                                                                                                                                                                                                                                                                                                                                                                                                                                                                                                                                                                                              |
|-------------|-------------------------------------------------------------|--------------------------------------------------------------------------------------------------------------------------------------------------------------------------------------------------------------------------------------------------------------------------------------------------------------------------------------------------------------------------------------------------------------------------------------------------------------------------------------------------------------------------------------------------------------------------------------------------------------------------------------------------------------------------------------------------------------------------------------------------------------------------------------------------------------------------------------------------------------------------------------------------------------------------------------------------------------------------------------------------------------------------------------------------------------------------------------------------------------------------------------------------------------------------------------------------------------------------------------------------------------------------------------------------------------------------------------------------------------------------------------------------------------------------------------------------------------------------------------------------------------------------------------------------------------------------------------------------------------------------------------------------------------------------------------------------------------------------------------------------------------------------------------------------------------------------------------------------------------------------------------------------------------------------------------------------------------------------------------------------------------------------------------------------------------------------------------------------------------------------------|
| Image       | SHUMATT (S)                                                 | SHUMATT A                                                                                                                                                                                                                                                                                                                                                                                                                                                                                                                                                                                                                                                                                                                                                                                                                                                                                                                                                                                                                                                                                                                                                                                                                                                                                                                                                                                                                                                                                                                                                                                                                                                                                                                                                                                                                                                                                                                                                                                                                                                                                                                      |
| Name        | Injector Orifice Plate's Front Lettering                    | Injector Orifice Plate's Side Lettering                                                                                                                                                                                                                                                                                                                                                                                                                                                                                                                                                                                                                                                                                                                                                                                                                                                                                                                                                                                                                                                                                                                                                                                                                                                                                                                                                                                                                                                                                                                                                                                                                                                                                                                                                                                                                                                                                                                                                                                                                                                                                        |
| Description | Orifice plate part number: 02#                              | CALLERY CALLERY CALLERY TO A STATE OF THE ST |
| No.         | 3                                                           | 4                                                                                                                                                                                                                                                                                                                                                                                                                                                                                                                                                                                                                                                                                                                                                                                                                                                                                                                                                                                                                                                                                                                                                                                                                                                                                                                                                                                                                                                                                                                                                                                                                                                                                                                                                                                                                                                                                                                                                                                                                                                                                                                              |
| Image       | 0-25mm<br>0.001mm                                           |                                                                                                                                                                                                                                                                                                                                                                                                                                                                                                                                                                                                                                                                                                                                                                                                                                                                                                                                                                                                                                                                                                                                                                                                                                                                                                                                                                                                                                                                                                                                                                                                                                                                                                                                                                                                                                                                                                                                                                                                                                                                                                                                |
| Name        | Injector Orifice Plate's Thickness                          | 9-Grid Plastic Box                                                                                                                                                                                                                                                                                                                                                                                                                                                                                                                                                                                                                                                                                                                                                                                                                                                                                                                                                                                                                                                                                                                                                                                                                                                                                                                                                                                                                                                                                                                                                                                                                                                                                                                                                                                                                                                                                                                                                                                                                                                                                                             |
| Description | Injector orifice plate's thickness range: 4.02mm   4.108mm. | Prevent damage to the orifice plates during transportation                                                                                                                                                                                                                                                                                                                                                                                                                                                                                                                                                                                                                                                                                                                                                                                                                                                                                                                                                                                                                                                                                                                                                                                                                                                                                                                                                                                                                                                                                                                                                                                                                                                                                                                                                                                                                                                                                                                                                                                                                                                                     |
| No.         | 5                                                           | 6                                                                                                                                                                                                                                                                                                                                                                                                                                                                                                                                                                                                                                                                                                                                                                                                                                                                                                                                                                                                                                                                                                                                                                                                                                                                                                                                                                                                                                                                                                                                                                                                                                                                                                                                                                                                                                                                                                                                                                                                                                                                                                                              |
| Image       | SHUMATT                                                     | SHUMATT  (PILINATE)                                                                                                                                                                                                                                                                                                                                                                                                                                                                                                                                                                                                                                                                                                                                                                                                                                                                                                                                                                                                                                                                                                                                                                                                                                                                                                                                                                                                                                                                                                                                                                                                                                                                                                                                                                                                                                                                                                                                                                                                                                                                                                            |
| Name        | Neutral Injector Orifice Plate's Individual<br>Box          | Orifice Plate's 10pcs Packing Box                                                                                                                                                                                                                                                                                                                                                                                                                                                                                                                                                                                                                                                                                                                                                                                                                                                                                                                                                                                                                                                                                                                                                                                                                                                                                                                                                                                                                                                                                                                                                                                                                                                                                                                                                                                                                                                                                                                                                                                                                                                                                              |
| Description | Prevent damage to the orifice plates during transportation  | Liwei orifice plate's 10PCS plastic box to prevent damage to the orifice plates during transportation                                                                                                                                                                                                                                                                                                                                                                                                                                                                                                                                                                                                                                                                                                                                                                                                                                                                                                                                                                                                                                                                                                                                                                                                                                                                                                                                                                                                                                                                                                                                                                                                                                                                                                                                                                                                                                                                                                                                                                                                                          |
| No.         | 7                                                           | 8                                                                                                                                                                                                                                                                                                                                                                                                                                                                                                                                                                                                                                                                                                                                                                                                                                                                                                                                                                                                                                                                                                                                                                                                                                                                                                                                                                                                                                                                                                                                                                                                                                                                                                                                                                                                                                                                                                                                                                                                                                                                                                                              |
|             |                                                             |                                                                                                                                                                                                                                                                                                                                                                                                                                                                                                                                                                                                                                                                                                                                                                                                                                                                                                                                                                                                                                                                                                                                                                                                                                                                                                                                                                                                                                                                                                                                                                                                                                                                                                                                                                                                                                                                                                                                                                                                                                                                                                                                |