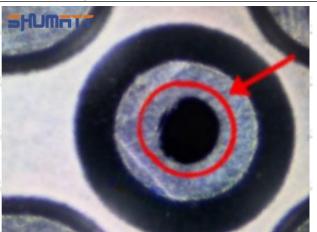

#### (1) 23670-E0350 Injector Orifice Plate 02# Testing

All 23670-E0350 injector orifice plate 02# parts are subjected to A-hole flow test, Z-hole flow test, precision test, high temperature test, low temperature test, pressure test, leakage test, durability test, and various working condition tests.

# (2) 23670-E0350 Injector Orifice Plate 02# Inspection

The factory inspection of 23670-E0350 injector orifice plate 02# is undergone three inspections - full inspection, random inspection, and batch inspection. Different brands of test benches are used to test 23670-E0350 injector orifice plate 02# for a total of no less than three times for factory inspection, and 23670-E0350 injector orifice plate 02# installation testing environment are progressed in dust-free workshop.