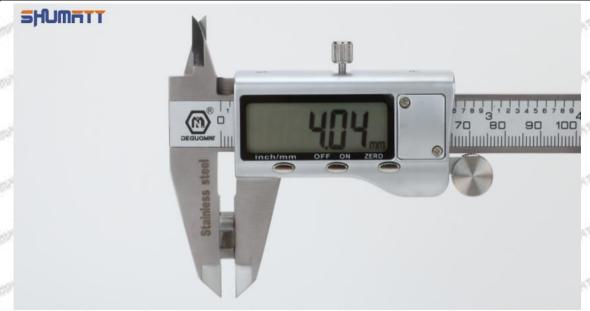

# (2) 23670-E0350 Injector Orifice Plate 02# Customized Items

| No.         | ATT WATT WATT TOTT WATT WAT                                 | 2                                                                                                                                                                                                                                                                                                                                                                                                                                                                                                                                                                                                                                                                                                                                                                                                                                                                                                                                                                                                                                                                                                                                                                                                                                                                                                                                                                                                                                                                                                                                                                                                                                                                                                                                                                                                                                                                                                                                                                                                                                                                                                                              |
|-------------|-------------------------------------------------------------|--------------------------------------------------------------------------------------------------------------------------------------------------------------------------------------------------------------------------------------------------------------------------------------------------------------------------------------------------------------------------------------------------------------------------------------------------------------------------------------------------------------------------------------------------------------------------------------------------------------------------------------------------------------------------------------------------------------------------------------------------------------------------------------------------------------------------------------------------------------------------------------------------------------------------------------------------------------------------------------------------------------------------------------------------------------------------------------------------------------------------------------------------------------------------------------------------------------------------------------------------------------------------------------------------------------------------------------------------------------------------------------------------------------------------------------------------------------------------------------------------------------------------------------------------------------------------------------------------------------------------------------------------------------------------------------------------------------------------------------------------------------------------------------------------------------------------------------------------------------------------------------------------------------------------------------------------------------------------------------------------------------------------------------------------------------------------------------------------------------------------------|
| Image       | SHUMATT (S)                                                 | SHUMATT A                                                                                                                                                                                                                                                                                                                                                                                                                                                                                                                                                                                                                                                                                                                                                                                                                                                                                                                                                                                                                                                                                                                                                                                                                                                                                                                                                                                                                                                                                                                                                                                                                                                                                                                                                                                                                                                                                                                                                                                                                                                                                                                      |
| Name        | Injector Orifice Plate's Front Lettering                    | Injector Orifice Plate's Side Lettering                                                                                                                                                                                                                                                                                                                                                                                                                                                                                                                                                                                                                                                                                                                                                                                                                                                                                                                                                                                                                                                                                                                                                                                                                                                                                                                                                                                                                                                                                                                                                                                                                                                                                                                                                                                                                                                                                                                                                                                                                                                                                        |
| Description | Orifice plate part number: 02#                              | CALLERY CALLERY CALLERY TO A STATE OF THE ST |
| No.         | 3                                                           | 4                                                                                                                                                                                                                                                                                                                                                                                                                                                                                                                                                                                                                                                                                                                                                                                                                                                                                                                                                                                                                                                                                                                                                                                                                                                                                                                                                                                                                                                                                                                                                                                                                                                                                                                                                                                                                                                                                                                                                                                                                                                                                                                              |
| Image       | 0-25mm<br>0.001mm                                           |                                                                                                                                                                                                                                                                                                                                                                                                                                                                                                                                                                                                                                                                                                                                                                                                                                                                                                                                                                                                                                                                                                                                                                                                                                                                                                                                                                                                                                                                                                                                                                                                                                                                                                                                                                                                                                                                                                                                                                                                                                                                                                                                |
| Name        | Injector Orifice Plate's Thickness                          | 9-Grid Plastic Box                                                                                                                                                                                                                                                                                                                                                                                                                                                                                                                                                                                                                                                                                                                                                                                                                                                                                                                                                                                                                                                                                                                                                                                                                                                                                                                                                                                                                                                                                                                                                                                                                                                                                                                                                                                                                                                                                                                                                                                                                                                                                                             |
| Description | Injector orifice plate's thickness range: 4.02mm   4.108mm. | Prevent damage to the orifice plates during transportation                                                                                                                                                                                                                                                                                                                                                                                                                                                                                                                                                                                                                                                                                                                                                                                                                                                                                                                                                                                                                                                                                                                                                                                                                                                                                                                                                                                                                                                                                                                                                                                                                                                                                                                                                                                                                                                                                                                                                                                                                                                                     |
| No.         | 5                                                           | 6                                                                                                                                                                                                                                                                                                                                                                                                                                                                                                                                                                                                                                                                                                                                                                                                                                                                                                                                                                                                                                                                                                                                                                                                                                                                                                                                                                                                                                                                                                                                                                                                                                                                                                                                                                                                                                                                                                                                                                                                                                                                                                                              |
| Image       | SHUMATT                                                     | SHUMATT  (PILINATE)                                                                                                                                                                                                                                                                                                                                                                                                                                                                                                                                                                                                                                                                                                                                                                                                                                                                                                                                                                                                                                                                                                                                                                                                                                                                                                                                                                                                                                                                                                                                                                                                                                                                                                                                                                                                                                                                                                                                                                                                                                                                                                            |
| Name        | Neutral Injector Orifice Plate's Individual<br>Box          | Orifice Plate's 10pcs Packing Box                                                                                                                                                                                                                                                                                                                                                                                                                                                                                                                                                                                                                                                                                                                                                                                                                                                                                                                                                                                                                                                                                                                                                                                                                                                                                                                                                                                                                                                                                                                                                                                                                                                                                                                                                                                                                                                                                                                                                                                                                                                                                              |
| Description | Prevent damage to the orifice plates during transportation  | Liwei orifice plate's 10PCS plastic box to prevent damage to the orifice plates during transportation                                                                                                                                                                                                                                                                                                                                                                                                                                                                                                                                                                                                                                                                                                                                                                                                                                                                                                                                                                                                                                                                                                                                                                                                                                                                                                                                                                                                                                                                                                                                                                                                                                                                                                                                                                                                                                                                                                                                                                                                                          |
| No.         | 7                                                           | 8                                                                                                                                                                                                                                                                                                                                                                                                                                                                                                                                                                                                                                                                                                                                                                                                                                                                                                                                                                                                                                                                                                                                                                                                                                                                                                                                                                                                                                                                                                                                                                                                                                                                                                                                                                                                                                                                                                                                                                                                                                                                                                                              |
|             |                                                             |                                                                                                                                                                                                                                                                                                                                                                                                                                                                                                                                                                                                                                                                                                                                                                                                                                                                                                                                                                                                                                                                                                                                                                                                                                                                                                                                                                                                                                                                                                                                                                                                                                                                                                                                                                                                                                                                                                                                                                                                                                                                                                                                |