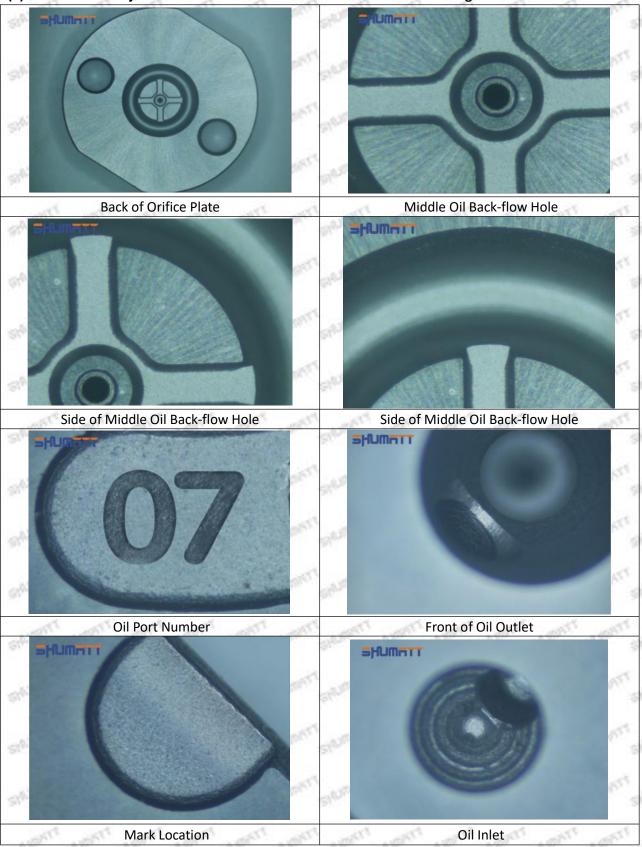

# (2) 23670-E0350 Injector Orifice Plate 02# Customized Items

| No.         | ATT WATT WATT TOTT WATT WAT                                 | 2                                                                                                                                                                                                                                                                                                                                                                                                                                                                                                                                                                                                                                                                                                                                                                                                                                                                                                                                                                                                                                                                                                                                                                                                                                                                                                                                                                                                                                                                                                                                                                                                                                                                                                                                                                                                                                                                                                                                                                                                                                                                                                                              |
|-------------|-------------------------------------------------------------|--------------------------------------------------------------------------------------------------------------------------------------------------------------------------------------------------------------------------------------------------------------------------------------------------------------------------------------------------------------------------------------------------------------------------------------------------------------------------------------------------------------------------------------------------------------------------------------------------------------------------------------------------------------------------------------------------------------------------------------------------------------------------------------------------------------------------------------------------------------------------------------------------------------------------------------------------------------------------------------------------------------------------------------------------------------------------------------------------------------------------------------------------------------------------------------------------------------------------------------------------------------------------------------------------------------------------------------------------------------------------------------------------------------------------------------------------------------------------------------------------------------------------------------------------------------------------------------------------------------------------------------------------------------------------------------------------------------------------------------------------------------------------------------------------------------------------------------------------------------------------------------------------------------------------------------------------------------------------------------------------------------------------------------------------------------------------------------------------------------------------------|
| Image       | SHUMATT (S)                                                 | SHUMATT A                                                                                                                                                                                                                                                                                                                                                                                                                                                                                                                                                                                                                                                                                                                                                                                                                                                                                                                                                                                                                                                                                                                                                                                                                                                                                                                                                                                                                                                                                                                                                                                                                                                                                                                                                                                                                                                                                                                                                                                                                                                                                                                      |
| Name        | Injector Orifice Plate's Front Lettering                    | Injector Orifice Plate's Side Lettering                                                                                                                                                                                                                                                                                                                                                                                                                                                                                                                                                                                                                                                                                                                                                                                                                                                                                                                                                                                                                                                                                                                                                                                                                                                                                                                                                                                                                                                                                                                                                                                                                                                                                                                                                                                                                                                                                                                                                                                                                                                                                        |
| Description | Orifice plate part number: 02#                              | CALLERY CALLERY CALLERY TO A STATE OF THE ST |
| No.         | 3                                                           | 4                                                                                                                                                                                                                                                                                                                                                                                                                                                                                                                                                                                                                                                                                                                                                                                                                                                                                                                                                                                                                                                                                                                                                                                                                                                                                                                                                                                                                                                                                                                                                                                                                                                                                                                                                                                                                                                                                                                                                                                                                                                                                                                              |
| Image       | 0-25mm<br>0.001mm                                           |                                                                                                                                                                                                                                                                                                                                                                                                                                                                                                                                                                                                                                                                                                                                                                                                                                                                                                                                                                                                                                                                                                                                                                                                                                                                                                                                                                                                                                                                                                                                                                                                                                                                                                                                                                                                                                                                                                                                                                                                                                                                                                                                |
| Name        | Injector Orifice Plate's Thickness                          | 9-Grid Plastic Box                                                                                                                                                                                                                                                                                                                                                                                                                                                                                                                                                                                                                                                                                                                                                                                                                                                                                                                                                                                                                                                                                                                                                                                                                                                                                                                                                                                                                                                                                                                                                                                                                                                                                                                                                                                                                                                                                                                                                                                                                                                                                                             |
| Description | Injector orifice plate's thickness range: 4.02mm   4.108mm. | Prevent damage to the orifice plates during transportation                                                                                                                                                                                                                                                                                                                                                                                                                                                                                                                                                                                                                                                                                                                                                                                                                                                                                                                                                                                                                                                                                                                                                                                                                                                                                                                                                                                                                                                                                                                                                                                                                                                                                                                                                                                                                                                                                                                                                                                                                                                                     |
| No.         | 5                                                           | 6                                                                                                                                                                                                                                                                                                                                                                                                                                                                                                                                                                                                                                                                                                                                                                                                                                                                                                                                                                                                                                                                                                                                                                                                                                                                                                                                                                                                                                                                                                                                                                                                                                                                                                                                                                                                                                                                                                                                                                                                                                                                                                                              |
| Image       | SHUMATT                                                     | SHUMATT  (PILINATE)                                                                                                                                                                                                                                                                                                                                                                                                                                                                                                                                                                                                                                                                                                                                                                                                                                                                                                                                                                                                                                                                                                                                                                                                                                                                                                                                                                                                                                                                                                                                                                                                                                                                                                                                                                                                                                                                                                                                                                                                                                                                                                            |
| Name        | Neutral Injector Orifice Plate's Individual<br>Box          | Orifice Plate's 10pcs Packing Box                                                                                                                                                                                                                                                                                                                                                                                                                                                                                                                                                                                                                                                                                                                                                                                                                                                                                                                                                                                                                                                                                                                                                                                                                                                                                                                                                                                                                                                                                                                                                                                                                                                                                                                                                                                                                                                                                                                                                                                                                                                                                              |
| Description | Prevent damage to the orifice plates during transportation  | Liwei orifice plate's 10PCS plastic box to prevent damage to the orifice plates during transportation                                                                                                                                                                                                                                                                                                                                                                                                                                                                                                                                                                                                                                                                                                                                                                                                                                                                                                                                                                                                                                                                                                                                                                                                                                                                                                                                                                                                                                                                                                                                                                                                                                                                                                                                                                                                                                                                                                                                                                                                                          |
| No.         | 7                                                           | 8                                                                                                                                                                                                                                                                                                                                                                                                                                                                                                                                                                                                                                                                                                                                                                                                                                                                                                                                                                                                                                                                                                                                                                                                                                                                                                                                                                                                                                                                                                                                                                                                                                                                                                                                                                                                                                                                                                                                                                                                                                                                                                                              |
|             |                                                             |                                                                                                                                                                                                                                                                                                                                                                                                                                                                                                                                                                                                                                                                                                                                                                                                                                                                                                                                                                                                                                                                                                                                                                                                                                                                                                                                                                                                                                                                                                                                                                                                                                                                                                                                                                                                                                                                                                                                                                                                                                                                                                                                |