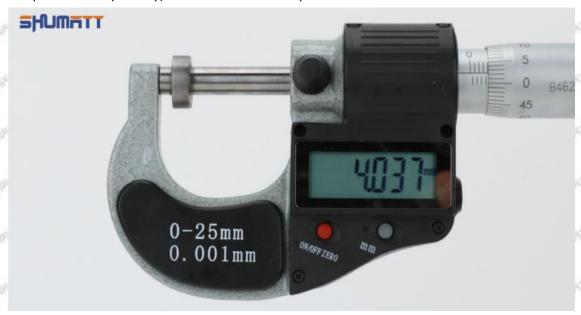

# (2) 23670-E0350 Injector Orifice Plate 02# Customized Items

| No.         | ATT WATT WATT TOTT WATT WAT                                 | 2                                                                                                                                                                                                                                                                                                                                                                                                                                                                                                                                                                                                                                                                                                                                                                                                                                                                                                                                                                                                                                                                                                                                                                                                                                                                                                                                                                                                                                                                                                                                                                                                                                                                                                                                                                                                                                                                                                                                                                                                                                                                                                                              |
|-------------|-------------------------------------------------------------|--------------------------------------------------------------------------------------------------------------------------------------------------------------------------------------------------------------------------------------------------------------------------------------------------------------------------------------------------------------------------------------------------------------------------------------------------------------------------------------------------------------------------------------------------------------------------------------------------------------------------------------------------------------------------------------------------------------------------------------------------------------------------------------------------------------------------------------------------------------------------------------------------------------------------------------------------------------------------------------------------------------------------------------------------------------------------------------------------------------------------------------------------------------------------------------------------------------------------------------------------------------------------------------------------------------------------------------------------------------------------------------------------------------------------------------------------------------------------------------------------------------------------------------------------------------------------------------------------------------------------------------------------------------------------------------------------------------------------------------------------------------------------------------------------------------------------------------------------------------------------------------------------------------------------------------------------------------------------------------------------------------------------------------------------------------------------------------------------------------------------------|
| Image       | SHUMATT (S)                                                 | SHUMATT A                                                                                                                                                                                                                                                                                                                                                                                                                                                                                                                                                                                                                                                                                                                                                                                                                                                                                                                                                                                                                                                                                                                                                                                                                                                                                                                                                                                                                                                                                                                                                                                                                                                                                                                                                                                                                                                                                                                                                                                                                                                                                                                      |
| Name        | Injector Orifice Plate's Front Lettering                    | Injector Orifice Plate's Side Lettering                                                                                                                                                                                                                                                                                                                                                                                                                                                                                                                                                                                                                                                                                                                                                                                                                                                                                                                                                                                                                                                                                                                                                                                                                                                                                                                                                                                                                                                                                                                                                                                                                                                                                                                                                                                                                                                                                                                                                                                                                                                                                        |
| Description | Orifice plate part number: 02#                              | CALLERY CALLERY CALLERY TO A STATE OF THE ST |
| No.         | 3                                                           | 4                                                                                                                                                                                                                                                                                                                                                                                                                                                                                                                                                                                                                                                                                                                                                                                                                                                                                                                                                                                                                                                                                                                                                                                                                                                                                                                                                                                                                                                                                                                                                                                                                                                                                                                                                                                                                                                                                                                                                                                                                                                                                                                              |
| Image       | 0-25mm<br>0.001mm                                           |                                                                                                                                                                                                                                                                                                                                                                                                                                                                                                                                                                                                                                                                                                                                                                                                                                                                                                                                                                                                                                                                                                                                                                                                                                                                                                                                                                                                                                                                                                                                                                                                                                                                                                                                                                                                                                                                                                                                                                                                                                                                                                                                |
| Name        | Injector Orifice Plate's Thickness                          | 9-Grid Plastic Box                                                                                                                                                                                                                                                                                                                                                                                                                                                                                                                                                                                                                                                                                                                                                                                                                                                                                                                                                                                                                                                                                                                                                                                                                                                                                                                                                                                                                                                                                                                                                                                                                                                                                                                                                                                                                                                                                                                                                                                                                                                                                                             |
| Description | Injector orifice plate's thickness range: 4.02mm   4.108mm. | Prevent damage to the orifice plates during transportation                                                                                                                                                                                                                                                                                                                                                                                                                                                                                                                                                                                                                                                                                                                                                                                                                                                                                                                                                                                                                                                                                                                                                                                                                                                                                                                                                                                                                                                                                                                                                                                                                                                                                                                                                                                                                                                                                                                                                                                                                                                                     |
| No.         | 5                                                           | 6                                                                                                                                                                                                                                                                                                                                                                                                                                                                                                                                                                                                                                                                                                                                                                                                                                                                                                                                                                                                                                                                                                                                                                                                                                                                                                                                                                                                                                                                                                                                                                                                                                                                                                                                                                                                                                                                                                                                                                                                                                                                                                                              |
| Image       | SHUMATT                                                     | SHUMATT  (PILINATE)                                                                                                                                                                                                                                                                                                                                                                                                                                                                                                                                                                                                                                                                                                                                                                                                                                                                                                                                                                                                                                                                                                                                                                                                                                                                                                                                                                                                                                                                                                                                                                                                                                                                                                                                                                                                                                                                                                                                                                                                                                                                                                            |
| Name        | Neutral Injector Orifice Plate's Individual<br>Box          | Orifice Plate's 10pcs Packing Box                                                                                                                                                                                                                                                                                                                                                                                                                                                                                                                                                                                                                                                                                                                                                                                                                                                                                                                                                                                                                                                                                                                                                                                                                                                                                                                                                                                                                                                                                                                                                                                                                                                                                                                                                                                                                                                                                                                                                                                                                                                                                              |
| Description | Prevent damage to the orifice plates during transportation  | Liwei orifice plate's 10PCS plastic box to prevent damage to the orifice plates during transportation                                                                                                                                                                                                                                                                                                                                                                                                                                                                                                                                                                                                                                                                                                                                                                                                                                                                                                                                                                                                                                                                                                                                                                                                                                                                                                                                                                                                                                                                                                                                                                                                                                                                                                                                                                                                                                                                                                                                                                                                                          |
| No.         | 7                                                           | 8                                                                                                                                                                                                                                                                                                                                                                                                                                                                                                                                                                                                                                                                                                                                                                                                                                                                                                                                                                                                                                                                                                                                                                                                                                                                                                                                                                                                                                                                                                                                                                                                                                                                                                                                                                                                                                                                                                                                                                                                                                                                                                                              |
|             |                                                             |                                                                                                                                                                                                                                                                                                                                                                                                                                                                                                                                                                                                                                                                                                                                                                                                                                                                                                                                                                                                                                                                                                                                                                                                                                                                                                                                                                                                                                                                                                                                                                                                                                                                                                                                                                                                                                                                                                                                                                                                                                                                                                                                |