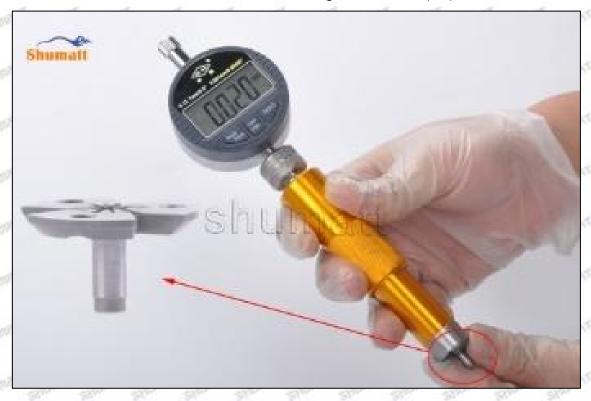

# (2) 23670-E0350 Injector Orifice Plate 02# Customized Items

| No.         | ATT WATT WATT TOTT WATT WAT                                 | 2                                                                                                                                                                                                                                                                                                                                                                                                                                                                                                                                                                                                                                                                                                                                                                                                                                                                                                                                                                                                                                                                                                                                                                                                                                                                                                                                                                                                                                                                                                                                                                                                                                                                                                                                                                                                                                                                                                                                                                                                                                                                                                                              |
|-------------|-------------------------------------------------------------|--------------------------------------------------------------------------------------------------------------------------------------------------------------------------------------------------------------------------------------------------------------------------------------------------------------------------------------------------------------------------------------------------------------------------------------------------------------------------------------------------------------------------------------------------------------------------------------------------------------------------------------------------------------------------------------------------------------------------------------------------------------------------------------------------------------------------------------------------------------------------------------------------------------------------------------------------------------------------------------------------------------------------------------------------------------------------------------------------------------------------------------------------------------------------------------------------------------------------------------------------------------------------------------------------------------------------------------------------------------------------------------------------------------------------------------------------------------------------------------------------------------------------------------------------------------------------------------------------------------------------------------------------------------------------------------------------------------------------------------------------------------------------------------------------------------------------------------------------------------------------------------------------------------------------------------------------------------------------------------------------------------------------------------------------------------------------------------------------------------------------------|
| Image       | SHUMATT (S)                                                 | SHUMATT A                                                                                                                                                                                                                                                                                                                                                                                                                                                                                                                                                                                                                                                                                                                                                                                                                                                                                                                                                                                                                                                                                                                                                                                                                                                                                                                                                                                                                                                                                                                                                                                                                                                                                                                                                                                                                                                                                                                                                                                                                                                                                                                      |
| Name        | Injector Orifice Plate's Front Lettering                    | Injector Orifice Plate's Side Lettering                                                                                                                                                                                                                                                                                                                                                                                                                                                                                                                                                                                                                                                                                                                                                                                                                                                                                                                                                                                                                                                                                                                                                                                                                                                                                                                                                                                                                                                                                                                                                                                                                                                                                                                                                                                                                                                                                                                                                                                                                                                                                        |
| Description | Orifice plate part number: 02#                              | CALLERY CALLERY CALLERY TO A STATE OF THE ST |
| No.         | 3                                                           | 4                                                                                                                                                                                                                                                                                                                                                                                                                                                                                                                                                                                                                                                                                                                                                                                                                                                                                                                                                                                                                                                                                                                                                                                                                                                                                                                                                                                                                                                                                                                                                                                                                                                                                                                                                                                                                                                                                                                                                                                                                                                                                                                              |
| Image       | 0-25mm<br>0.001mm                                           |                                                                                                                                                                                                                                                                                                                                                                                                                                                                                                                                                                                                                                                                                                                                                                                                                                                                                                                                                                                                                                                                                                                                                                                                                                                                                                                                                                                                                                                                                                                                                                                                                                                                                                                                                                                                                                                                                                                                                                                                                                                                                                                                |
| Name        | Injector Orifice Plate's Thickness                          | 9-Grid Plastic Box                                                                                                                                                                                                                                                                                                                                                                                                                                                                                                                                                                                                                                                                                                                                                                                                                                                                                                                                                                                                                                                                                                                                                                                                                                                                                                                                                                                                                                                                                                                                                                                                                                                                                                                                                                                                                                                                                                                                                                                                                                                                                                             |
| Description | Injector orifice plate's thickness range: 4.02mm   4.108mm. | Prevent damage to the orifice plates during transportation                                                                                                                                                                                                                                                                                                                                                                                                                                                                                                                                                                                                                                                                                                                                                                                                                                                                                                                                                                                                                                                                                                                                                                                                                                                                                                                                                                                                                                                                                                                                                                                                                                                                                                                                                                                                                                                                                                                                                                                                                                                                     |
| No.         | 5                                                           | 6                                                                                                                                                                                                                                                                                                                                                                                                                                                                                                                                                                                                                                                                                                                                                                                                                                                                                                                                                                                                                                                                                                                                                                                                                                                                                                                                                                                                                                                                                                                                                                                                                                                                                                                                                                                                                                                                                                                                                                                                                                                                                                                              |
| Image       | SHUMATT                                                     | SHUMATT  (PILINATE)                                                                                                                                                                                                                                                                                                                                                                                                                                                                                                                                                                                                                                                                                                                                                                                                                                                                                                                                                                                                                                                                                                                                                                                                                                                                                                                                                                                                                                                                                                                                                                                                                                                                                                                                                                                                                                                                                                                                                                                                                                                                                                            |
| Name        | Neutral Injector Orifice Plate's Individual<br>Box          | Orifice Plate's 10pcs Packing Box                                                                                                                                                                                                                                                                                                                                                                                                                                                                                                                                                                                                                                                                                                                                                                                                                                                                                                                                                                                                                                                                                                                                                                                                                                                                                                                                                                                                                                                                                                                                                                                                                                                                                                                                                                                                                                                                                                                                                                                                                                                                                              |
| Description | Prevent damage to the orifice plates during transportation  | Liwei orifice plate's 10PCS plastic box to prevent damage to the orifice plates during transportation                                                                                                                                                                                                                                                                                                                                                                                                                                                                                                                                                                                                                                                                                                                                                                                                                                                                                                                                                                                                                                                                                                                                                                                                                                                                                                                                                                                                                                                                                                                                                                                                                                                                                                                                                                                                                                                                                                                                                                                                                          |
| No.         | 7                                                           | 8                                                                                                                                                                                                                                                                                                                                                                                                                                                                                                                                                                                                                                                                                                                                                                                                                                                                                                                                                                                                                                                                                                                                                                                                                                                                                                                                                                                                                                                                                                                                                                                                                                                                                                                                                                                                                                                                                                                                                                                                                                                                                                                              |
|             |                                                             |                                                                                                                                                                                                                                                                                                                                                                                                                                                                                                                                                                                                                                                                                                                                                                                                                                                                                                                                                                                                                                                                                                                                                                                                                                                                                                                                                                                                                                                                                                                                                                                                                                                                                                                                                                                                                                                                                                                                                                                                                                                                                                                                |