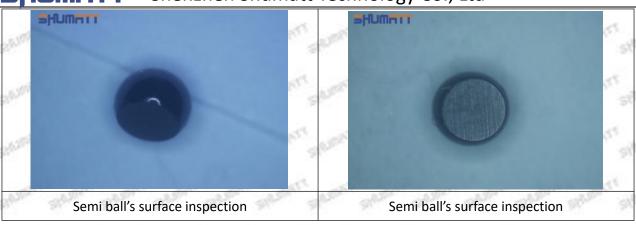

#### (1) 23670-E0350 Injector Orifice Plate 02# Testing

All 23670-E0350 injector orifice plate 02# parts are subjected to A-hole flow test, Z-hole flow test, precision test, high temperature test, low temperature test, pressure test, leakage test, durability test, and various working condition tests.

# (2) 23670-E0350 Injector Orifice Plate 02# Inspection

The factory inspection of 23670-E0350 injector orifice plate 02# is undergone three inspections - full inspection, random inspection, and batch inspection. Different brands of test benches are used to test 23670-E0350 injector orifice plate 02# for a total of no less than three times for factory inspection, and 23670-E0350 injector orifice plate 02# installation testing environment are progressed in dust-free workshop.