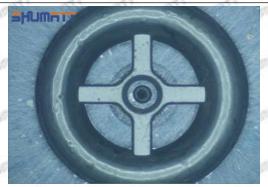

#### (b) VL Test

Test Result:

- 1. The maximum fuel injection volume is too large;
- 2. The maximum fuel injection volume is too small.

May Lead To:

- 1. The maximum fuel injection volume too large will cause the exhaust gas smoke and the fuel consumption will be high;
- 2. The maximum fuel injection volume too small will cause the engine powerlessness and delayed acceleration.

Solution:

- 1. When the maximum fuel injection volume is too large, make the armature stroke adjustment gasket or the solenoid valve spring adjustment gasket thin, and fine-tune the nozzle lift adjustment gasket;
- 2. When the maximum fuel injection volume is too small, make the armature stroke adjustment gasket or the solenoid valve spring adjustment gasket thick, and fine-tune the nozzle lift adjustment gasket.