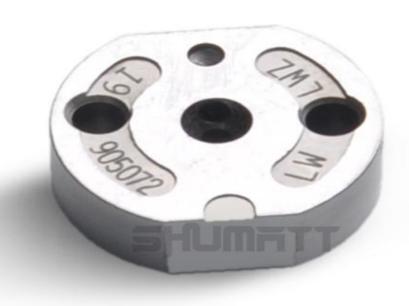

#### (2) 23670-E0350 Injector Orifice Plate 02# Part Number Common Writing

02#, 2#, 02, 2, 295040-5070, 2950405070, 2950405070