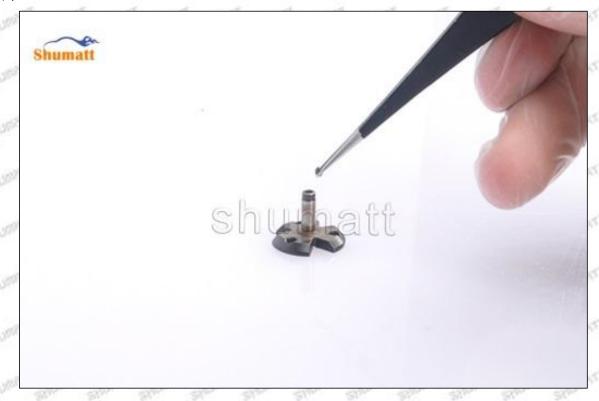

#### (1) 23670-E0350 Injector Orifice Plate 02# Testing

All 23670-E0350 injector orifice plate 02# parts are subjected to A-hole flow test, Z-hole flow test, precision test, high temperature test, low temperature test, pressure test, leakage test, durability test, and various working condition tests.

# (2) 23670-E0350 Injector Orifice Plate 02# Inspection

The factory inspection of 23670-E0350 injector orifice plate 02# is undergone three inspections - full inspection, random inspection, and batch inspection. Different brands of test benches are used to test 23670-E0350 injector orifice plate 02# for a total of no less than three times for factory inspection, and 23670-E0350 injector orifice plate 02# installation testing environment are progressed in dust-free workshop.