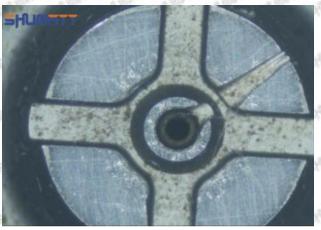

orifice plate, and causes the orifice plate to be washed out by high-pressure oil

-

### (3) Highly Damaged



Obvious Wear marks on edge



The misalignment of the semi ball causes damage to the orifice plate when installing it

Mob/WhatsApp: +86 13410541523

Email: <a href="mailto:ruby@shumatt.com">ruby@shumatt.com</a>

© 2022 Shenzhen Shumatt Technology Co., Ltd

Tel: +8675523215133

# SHUMATT

# Shenzhen Shumatt Technology Co., Ltd



The wear of the middle oil back-flow hole causes gap between semi ball and orifice plate, and causes the orifice plate to be washed out by high-pressure oil

/

# (4) More Pictures of Orifice Plate's Damage Details



The misalignment of the semi ball



Marks of the misalignment of the semi ball



The indentation of the misalignment of the semi ball



Washout marks caused by the presence of impurities in the fuel

Mob/WhatsApp: +86 13410541523

Email: ruby@shumatt.com

© 2022 Shenzhen Shumatt Technology Co., Ltd

Tel: +8675523215133





(5) Impact Classification According to The Degree of Damage to The Orifice Plate

| Damage Type                      | Severe Damaged General Damaged                                                                |                                                                                                          | Slight Damaged                                                       |  |
|----------------------------------|-----------------------------------------------------------------------------------------------|--------------------------------------------------------------------------------