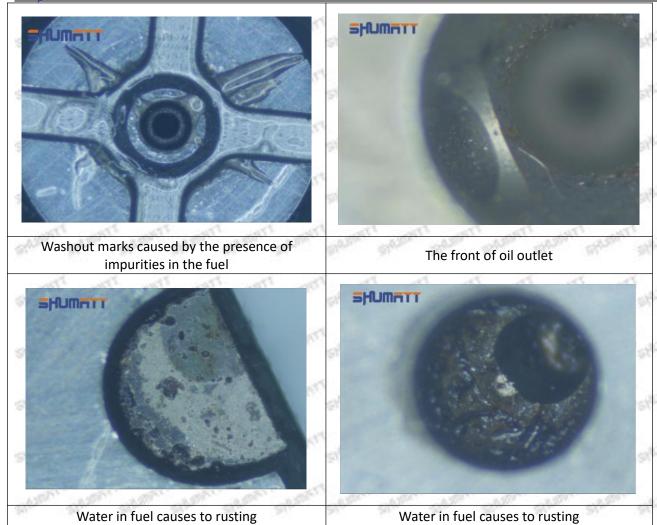

to the orifice plate when installing it

Mob/WhatsApp: +86 13410541523

Email: <a href="mailto:ruby@shumatt.com">ruby@shumatt.com</a>

© 2022 Shenzhen Shumatt Technology Co., Ltd

Tel: +8675523215133

# SHUMATT

# Shenzhen Shumatt Technology Co., Ltd



The wear of the middle oil back-flow hole causes gap between semi ball and orifice plate, and causes the orifice plate to be washed out by high-pressure oil

/

# (4) More Pictures of Orifice Plate's Damage Details



The misalignment of the semi ball



Marks of the misalignment of the semi ball



The indentation of the misalignment of the semi ball



Washout marks caused by the presence of impurities in the fuel

Mob/WhatsApp: +86 13410541523

Email: ruby@shumatt.com

© 2022 Shenzhen Shumatt Technology Co., Ltd

Tel: +8675523215133





(5) Impact Classification According to The Degree of Damage to The Orifice Plate

| Damage Type                      | Severe Damaged General Damaged                                                                |                                                                                                          | Slight Damaged                                                       |  |
|----------------------------------|-----------------------------------------------------------------------------------------------|----------------------------------------------------------------------------------------------------------|----------------------------------------------------------------------|--|
| Classification                   | Α