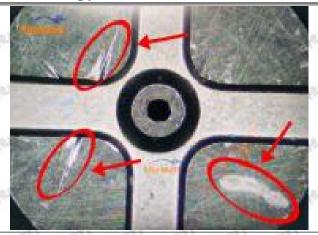

#### (1) 23670-E0350 Injector Orifice Plate 02# Testing

All 23670-E0350 injector orifice plate 02# parts are subjected to A-hole flow test, Z-hole flow test, precision test, high temperature test, low temperature test, pressure test, leakage test, durability test, and various working condition tests.

# (2) 23670-E0350 Injector Orifice Plate 02# Inspection

The factory inspection of 23670-E0350 injector orifice plate 02# is undergone three inspections - full inspection, random inspection, and batch inspection. Different brands of test benches are used to test 23670-E0350 injector orifice plate 02# for a total of no less than three times for factory inspection, and 23670-E0350 injector orifice plate 02# installation testing environment are progressed in dust-free workshop.