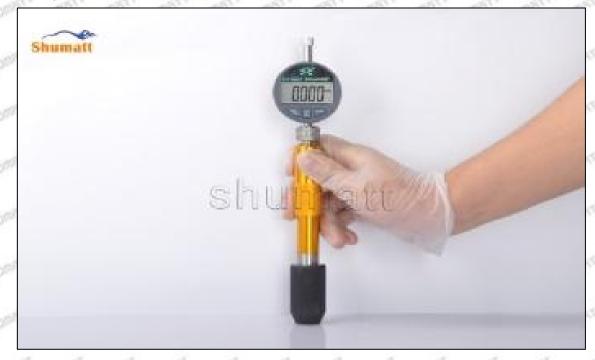

# (2) 23670-E0350 Injector Orifice Plate 02# Customized Items

| No.         | ATT WATT WATT TOTT WATT WAT                                 | 2                                                                                                                                                                                                                                                                                                                                                                                                                                                                                                                                                                                                                                                                                                                                                                                                                                                                                                                                                                                                                                                                                                                                                                                                                                                                                                                                                                                                                                                                                                                                                                                                                                                                                                                                                                                                                                                                                                                                                                                                                                                                                                                              |
|-------------|-------------------------------------------------------------|--------------------------------------------------------------------------------------------------------------------------------------------------------------------------------------------------------------------------------------------------------------------------------------------------------------------------------------------------------------------------------------------------------------------------------------------------------------------------------------------------------------------------------------------------------------------------------------------------------------------------------------------------------------------------------------------------------------------------------------------------------------------------------------------------------------------------------------------------------------------------------------------------------------------------------------------------------------------------------------------------------------------------------------------------------------------------------------------------------------------------------------------------------------------------------------------------------------------------------------------------------------------------------------------------------------------------------------------------------------------------------------------------------------------------------------------------------------------------------------------------------------------------------------------------------------------------------------------------------------------------------------------------------------------------------------------------------------------------------------------------------------------------------------------------------------------------------------------------------------------------------------------------------------------------------------------------------------------------------------------------------------------------------------------------------------------------------------------------------------------------------|
| Image       | SHUMATT (S)                                                 | SHUMATT A                                                                                                                                                                                                                                                                                                                                                                                                                                                                                                                                                                                                                                                                                                                                                                                                                                                                                                                                                                                                                                                                                                                                                                                                                                                                                                                                                                                                                                                                                                                                                                                                                                                                                                                                                                                                                                                                                                                                                                                                                                                                                                                      |
| Name        | Injector Orifice Plate's Front Lettering                    | Injector Orifice Plate's Side Lettering                                                                                                                                                                                                                                                                                                                                                                                                                                                                                                                                                                                                                                                                                                                                                                                                                                                                                                                                                                                                                                                                                                                                                                                                                                                                                                                                                                                                                                                                                                                                                                                                                                                                                                                                                                                                                                                                                                                                                                                                                                                                                        |
| Description | Orifice plate part number: 02#                              | CALLERY CALLERY CALLERY TO A STATE OF THE ST |
| No.         | 3                                                           | 4                                                                                                                                                                                                                                                                                                                                                                                                                                                                                                                                                                                                                                                                                                                                                                                                                                                                                                                                                                                                                                                                                                                                                                                                                                                                                                                                                                                                                                                                                                                                                                                                                                                                                                                                                                                                                                                                                                                                                                                                                                                                                                                              |
| Image       | 0-25mm<br>0.001mm                                           |                                                                                                                                                                                                                                                                                                                                                                                                                                                                                                                                                                                                                                                                                                                                                                                                                                                                                                                                                                                                                                                                                                                                                                                                                                                                                                                                                                                                                                                                                                                                                                                                                                                                                                                                                                                                                                                                                                                                                                                                                                                                                                                                |
| Name        | Injector Orifice Plate's Thickness                          | 9-Grid Plastic Box                                                                                                                                                                                                                                                                                                                                                                                                                                                                                                                                                                                                                                                                                                                                                                                                                                                                                                                                                                                                                                                                                                                                                                                                                                                                                                                                                                                                                                                                                                                                                                                                                                                                                                                                                                                                                                                                                                                                                                                                                                                                                                             |
| Description | Injector orifice plate's thickness range: 4.02mm   4.108mm. | Prevent damage to the orifice plates during transportation                                                                                                                                                                                                                                                                                                                                                                                                                                                                                                                                                                                                                                                                                                                                                                                                                                                                                                                                                                                                                                                                                                                                                                                                                                                                                                                                                                                                                                                                                                                                                                                                                                                                                                                                                                                                                                                                                                                                                                                                                                                                     |
| No.         | 5                                                           | 6                                                                                                                                                                                                                                                                                                                                                                                                                                                                                                                                                                                                                                                                                                                                                                                                                                                                                                                                                                                                                                                                                                                                                                                                                                                                                                                                                                                                                                                                                                                                                                                                                                                                                                                                                                                                                                                                                                                                                                                                                                                                                                                              |
| Image       | SHUMATT                                                     | SHUMATT  (PILINATE)                                                                                                                                                                                                                                                                                                                                                                                                                                                                                                                                                                                                                                                                                                                                                                                                                                                                                                                                                                                                                                                                                                                                                                                                                                                                                                                                                                                                                                                                                                                                                                                                                                                                                                                                                                                                                                                                                                                                                                                                                                                                                                            |
| Name        | Neutral Injector Orifice Plate's Individual<br>Box          | Orifice Plate's 10pcs Packing Box                                                                                                                                                                                                                                                                                                                                                                                                                                                                                                                                                                                                                                                                                                                                                                                                                                                                                                                                                                                                                                                                                                                                                                                                                                                                                                                                                                                                                                                                                                                                                                                                                                                                                                                                                                                                                                                                                                                                                                                                                                                                                              |
| Description | Prevent damage to the orifice plates during transportation  | Liwei orifice plate's 10PCS plastic box to prevent damage to the orifice plates during transportation                                                                                                                                                                                                                                                                                                                                                                                                                                                                                                                                                                                                                                                                                                                                                                                                                                                                                                                                                                                                                                                                                                                                                                                                                                                                                                                                                                                                                                                                                                                                                                                                                                                                                                                                                                                                                                                                                                                                                                                                                          |
| No.         | 7                                                           | 8                                                                                                                                                                                                                                                                                                                                                                                                                                                                                                                                                                                                                                                                                                                                                                                                                                                                                                                                                                                                                                                                                                                                                                                                                                                                                                                                                                                                                                                                                                                                                                                                                                                                                                                                                                                                                                                                                                                                                                                                                                                                                                                              |
|             |                                                             |                                                                                                                                                                                                                                                                                                                                                                                                                                                                                                                                                                                                                                                                                                                                                                                                                                                                                                                                                                                                                                                                                                                                                                                                                                                                                                                                                                                                                                                                                                                                                                                                                                                                                                                                                                                                                                                                                                                                                                                                                                                                                                                                |