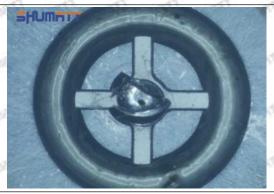

## 2.4.23670-E0350 Injector Orifice Plate 02# Technical Support Obtaining Methods

- (1) 23670-E0350 Injector Orifice Plate 02# Technical File, visit <a href="http://shumatt.com">http://shumatt.com</a> to get the technical file.
  - (2) Injector Technical Videos

**Facebook:** Visit <a href="https://www.facebook.com/hison.li">https://www.facebook.com/hison.li</a> to get the technical videos, constantly follow can get more information.

**YouTube:** <a href="https://www.youtube.com/channel/UCByvYBx7VjV">https://www.youtube.com/channel/UCByvYBx7VjV</a> mAfxh Hu-aw to get the technical videos, constantly follow can get more information.

**Shumatt:** Visit <a href="http://shumatt.com">http://shumatt.com</a> to get the technical videos.

(3) Injector Information Query Software

TruckBook Parts EPC APP, Android/Apple App Store download and install, visit <a href="http://shumatt.com">http://shumatt.com</a> to get the download and installation tutorial