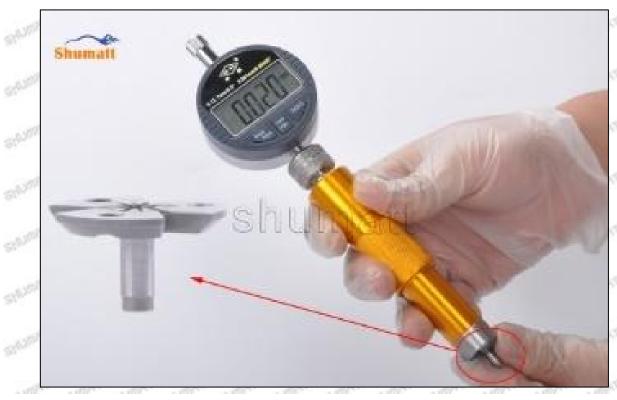

# (2) 23670-E0350 Injector Orifice Plate 02# Customized Items

| No.         | ATT WATT WATT TOTT WATT WAT                                 | 2                                                                                                                                                                                                                                                                                                                                                                                                                                                                                                                                                                                                                                                                                                                                                                                                                                                                                                                                                                                                                                                                                                                                                                                                                                                                                                                                                                                                                                                                                                                                                                                                                                                                                                                                                                                                                                                                                                                                                                                                                                                                                                                              |
|-------------|-------------------------------------------------------------|--------------------------------------------------------------------------------------------------------------------------------------------------------------------------------------------------------------------------------------------------------------------------------------------------------------------------------------------------------------------------------------------------------------------------------------------------------------------------------------------------------------------------------------------------------------------------------------------------------------------------------------------------------------------------------------------------------------------------------------------------------------------------------------------------------------------------------------------------------------------------------------------------------------------------------------------------------------------------------------------------------------------------------------------------------------------------------------------------------------------------------------------------------------------------------------------------------------------------------------------------------------------------------------------------------------------------------------------------------------------------------------------------------------------------------------------------------------------------------------------------------------------------------------------------------------------------------------------------------------------------------------------------------------------------------------------------------------------------------------------------------------------------------------------------------------------------------------------------------------------------------------------------------------------------------------------------------------------------------------------------------------------------------------------------------------------------------------------------------------------------------|
| Image       | SHUMATT (S)                                                 | SHUMATT A                                                                                                                                                                                                                                                                                                                                                                                                                                                                                                                                                                                                                                                                                                                                                                                                                                                                                                                                                                                                                                                                                                                                                                                                                                                                                                                                                                                                                                                                                                                                                                                                                                                                                                                                                                                                                                                                                                                                                                                                                                                                                                                      |
| Name        | Injector Orifice Plate's Front Lettering                    | Injector Orifice Plate's Side Lettering                                                                                                                                                                                                                                                                                                                                                                                                                                                                                                                                                                                                                                                                                                                                                                                                                                                                                                                                                                                                                                                                                                                                                                                                                                                                                                                                                                                                                                                                                                                                                                                                                                                                                                                                                                                                                                                                                                                                                                                                                                                                                        |
| Description | Orifice plate part number: 02#                              | CALLERY CALLERY CALLERY TO A STATE OF THE ST |
| No.         | 3                                                           | 4                                                                                                                                                                                                                                                                                                                                                                                                                                                                                                                                                                                                                                                                                                                                                                                                                                                                                                                                                                                                                                                                                                                                                                                                                                                                                                                                                                                                                                                                                                                                                                                                                                                                                                                                                                                                                                                                                                                                                                                                                                                                                                                              |
| Image       | 0-25mm<br>0.001mm                                           |                                                                                                                                                                                                                                                                                                                                                                                                                                                                                                                                                                                                                                                                                                                                                                                                                                                                                                                                                                                                                                                                                                                                                                                                                                                                                                                                                                                                                                                                                                                                                                                                                                                                                                                                                                                                                                                                                                                                                                                                                                                                                                                                |
| Name        | Injector Orifice Plate's Thickness                          | 9-Grid Plastic Box                                                                                                                                                                                                                                                                                                                                                                                                                                                                                                                                                                                                                                                                                                                                                                                                                                                                                                                                                                                                                                                                                                                                                                                                                                                                                                                                                                                                                                                                                                                                                                                                                                                                                                                                                                                                                                                                                                                                                                                                                                                                                                             |
| Description | Injector orifice plate's thickness range: 4.02mm   4.108mm. | Prevent damage to the orifice plates during transportation                                                                                                                                                                                                                                                                                                                                                                                                                                                                                                                                                                                                                                                                                                                                                                                                                                                                                                                                                                                                                                                                                                                                                                                                                                                                                                                                                                                                                                                                                                                                                                                                                                                                                                                                                                                                                                                                                                                                                                                                                                                                     |
| No.         | 5                                                           | 6                                                                                                                                                                                                                                                                                                                                                                                                                                                                                                                                                                                                                                                                                                                                                                                                                                                                                                                                                                                                                                                                                                                                                                                                                                                                                                                                                                                                                                                                                                                                                                                                                                                                                                                                                                                                                                                                                                                                                                                                                                                                                                                              |
| Image       | SHUMATT                                                     | SHUMATT  (PILINATE)                                                                                                                                                                                                                                                                                                                                                                                                                                                                                                                                                                                                                                                                                                                                                                                                                                                                                                                                                                                                                                                                                                                                                                                                                                                                                                                                                                                                                                                                                                                                                                                                                                                                                                                                                                                                                                                                                                                                                                                                                                                                                                            |
| Name        | Neutral Injector Orifice Plate's Individual<br>Box          | Orifice Plate's 10pcs Packing Box                                                                                                                                                                                                                                                                                                                                                                                                                                                                                                                                                                                                                                                                                                                                                                                                                                                                                                                                                                                                                                                                                                                                                                                                                                                                                                                                                                                                                                                                                                                                                                                                                                                                                                                                                                                                                                                                                                                                                                                                                                                                                              |
| Description | Prevent damage to the orifice plates during transportation  | Liwei orifice plate's 10PCS plastic box to prevent damage to the orifice plates during transportation                                                                                                                                                                                                                                                                                                                                                                                                                                                                                                                                                                                                                                                                                                                                                                                                                                                                                                                                                                                                                                                                                                                                                                                                                                                                                                                                                                                                                                                                                                                                                                                                                                                                                                                                                                                                                                                                                                                                                                                                                          |
| No.         | 7                                                           | 8                                                                                                                                                                                                                                                                                                                                                                                                                                                                                                                                                                                                                                                                                                                                                                                                                                                                                                                                                                                                                                                                                                                                                                                                                                                                                                                                                                                                                                                                                                                                                                                                                                                                                                                                                                                                                                                                                                                                                                                                                                                                                                                              |
|             |                                                             |                                                                                                                                                                                                                                                                                                                                                                                                                                                                                                                                                                                                                                                                                                                                                                                                                                                                                                                                                                                                                                                                                                                                                                                                                                                                                                                                                                                                                                                                                                                                                                                                                                                                                                                                                                                                                                                                                                                                                                                                                                                                                                                                |