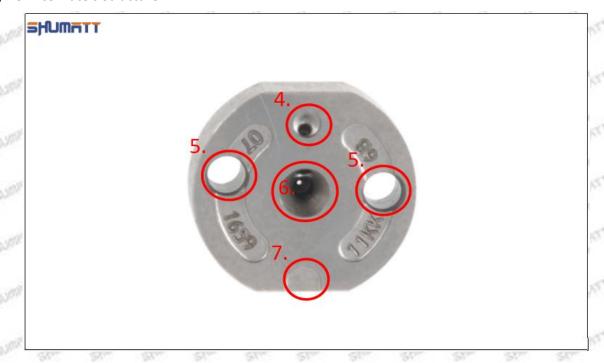

#### (2) 23670-E0350 Injector Orifice Plate 02# Part Number Common Writing

02#, 2#, 02, 2, 295040-5070, 2950405070, 2950405070