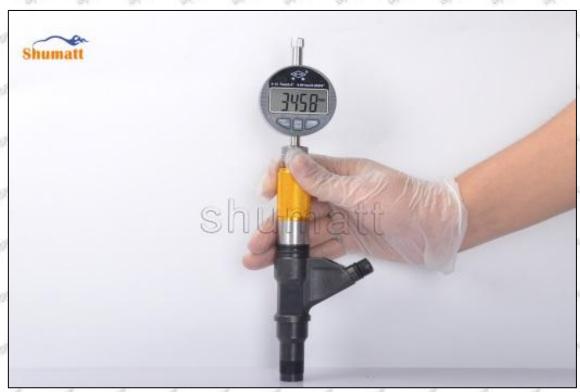

May Lead To:

Oil return volume increased, oil leakage when the nozzle is in an open state, pressure cannot be established, and the injector fail to work, etc.

Solution:

Check or replace the orifice plate and Semi ball.

#### (b) VL Test

Test Result:

- 1. The maximum fuel injection volume is too large;
- 2. The maximum fuel injection volume is too small.

May Lead To:

- 1. The maximum fuel injection volume too large will cause the exhaust gas smoke and the fuel consumption will be high;
- 2. The maximum fuel injection volume too small will cause the engine powerlessness and delayed acceleration.