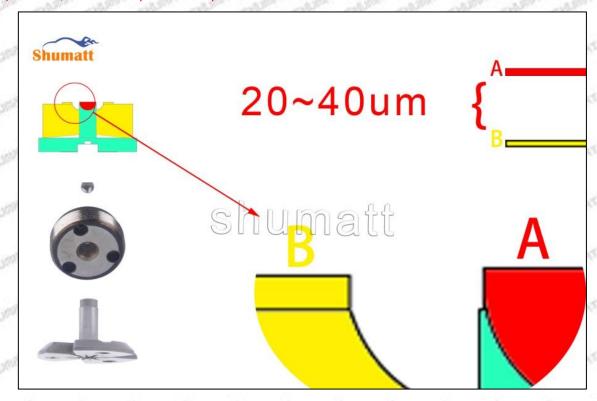

#### 1.3. 23670-E0350 Injector Orifice Plate 02# Specifications and Dimensions

Injector Orifice Plate's Size: 2cm\*2 cm \*1 cm Injector Orifice Plate's Box Size: 7cm \*7 cm \*2 cm Injector Orifice Plate's Package Size: 8 cm \* 8cm Injector Orifice Plate's Net Weight: 0.015kg Injector Orifice Plate's Gross Weight: 0.03kg

#### (1) 23670-E0350 Injector Orifice Plate 02# Testing

All 23670-E0350 injector orifice plate 02# parts are subjected to A-hole flow test, Z-hole flow test, precision test, high temperature test, low temperature test, pressure test, leakage test, durability test, and various working condition tests.