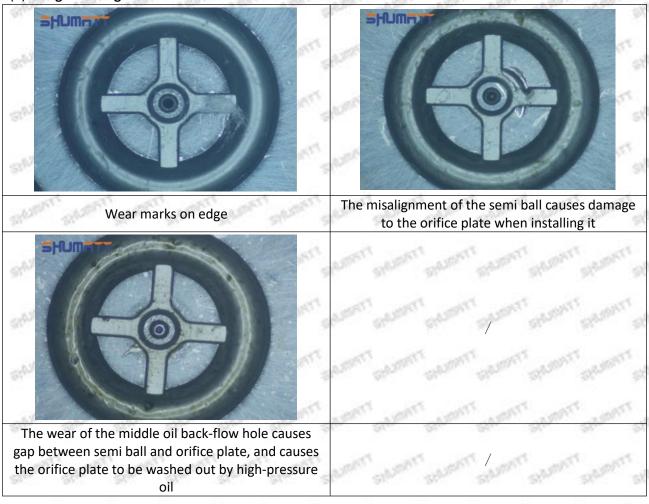

Pic No.25

(a) Leak Test

Mob/WhatsApp: +86 13410541523 Tel: +8675523215133

Email: ruby@shumatt.com

© 2022 Shenzhen Shumatt Technology Co., Ltd

31 / 38

Test Result:

1. The oil return is not sealed: there is no seal between the orifice plate and the semi ball.

May Lead To:

Oil return volume increased, oil leakage when the nozzle is in an open state, pressure cannot be established, and the injector fail to work, etc.

Solution:

Check or replace the orifice plate and Semi ball.