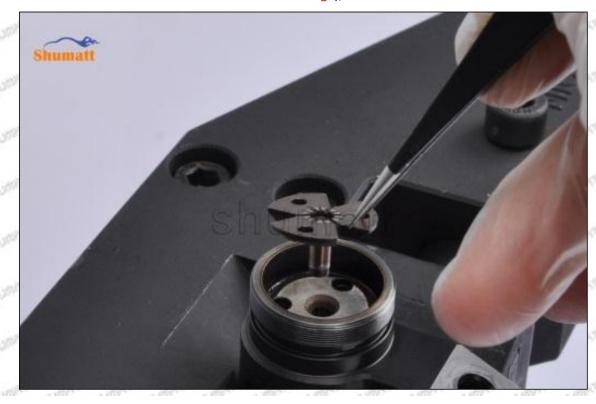

#### (1) 23670-E0350 Injector Orifice Plate 02# Testing

All 23670-E0350 injector orifice plate 02# parts are subjected to A-hole flow test, Z-hole flow test, precision test, high temperature test, low temperature test, pressure test, leakage test, durability test, and various working condition tests.

# (2) 23670-E0350 Injector Orifice Plate 02# Inspection

The factory inspection of 23670-E0350 injector orifice plate 02# is undergone three inspections - full inspection, random inspection, and batch inspection. Different brands of test benches are used to test 23670-E0350 injector orifice plate 02# for a total of no less than three times for factory inspection, and 23670-E0350 injector orifice plate 02# installation testing environment are progressed in dust-free workshop.