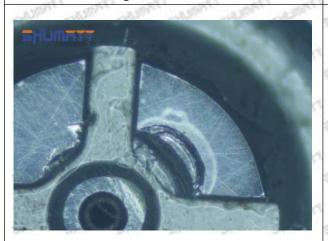

ddle oil back-flow hole causes gap between semi ball and orifice plate, and causes the orifice plate to be washed out by high-pressure oil

-

### (3) Highly Damaged



Obvious Wear marks on edge



The misalignment of the semi ball causes damage to the orifice plate when installing it

Mob/WhatsApp: +86 13410541523

Email: <a href="mailto:ruby@shumatt.com">ruby@shumatt.com</a>

© 2022 Shenzhen Shumatt Technology Co., Ltd

Tel: +8675523215133

# SHUMATT

# Shenzhen Shumatt Technology Co., Ltd



The wear of the middle oil back-flow hole causes gap between semi ball and orifice plate, and causes the orifice plate to be washed out by high-pressure oil

/

# (4) More Pictures of Orifice Plate's Damage Details



The misalignment of the semi ball



Marks of the misalignment of the semi ball



The indentation of the misalignment of the semi ball



Washout marks caused by the presence of impurities in the fuel

Mob/WhatsApp: +86 13410541523

Email: ruby@shumatt.com

© 2022 Shenzhen Shumatt Technology Co., Ltd

Tel: +8675523215133





(5) Impact Classification According to The Degree of Damage to The Orifice Plate

| Damage Type                      | Severe Damaged General Damaged                                                                |                                                                                                          | Slight Damaged                                                       |  |
|----------------------------------|-----------------------------------------------------------------------------------------------|------------------------