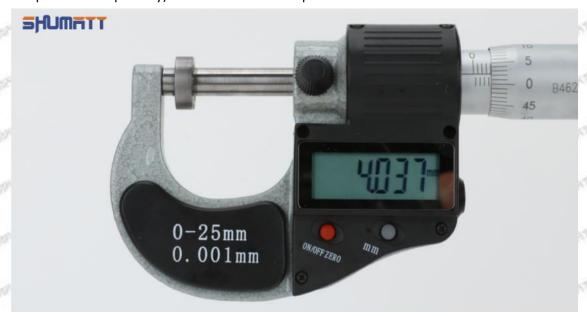

# (2) 23910-1252 Injector Orifice Plate 02# Customized Items

| No.             | 252 Injector Orifice Plate 02# Customized Iter                                                                                                                                                                                                                                                                                                                                                                                                                                                                                                                                                                                                                                                                                                                                                                                                                                                                                                                                                                                                                                                                                                                                                                                                                                                                                                                                                                                                                                                                                                                                                                                                                                                                                                                                                                                                                                                                                                                                                                                                                                                                                 | 2                                                                                                     |
|-----------------|--------------------------------------------------------------------------------------------------------------------------------------------------------------------------------------------------------------------------------------------------------------------------------------------------------------------------------------------------------------------------------------------------------------------------------------------------------------------------------------------------------------------------------------------------------------------------------------------------------------------------------------------------------------------------------------------------------------------------------------------------------------------------------------------------------------------------------------------------------------------------------------------------------------------------------------------------------------------------------------------------------------------------------------------------------------------------------------------------------------------------------------------------------------------------------------------------------------------------------------------------------------------------------------------------------------------------------------------------------------------------------------------------------------------------------------------------------------------------------------------------------------------------------------------------------------------------------------------------------------------------------------------------------------------------------------------------------------------------------------------------------------------------------------------------------------------------------------------------------------------------------------------------------------------------------------------------------------------------------------------------------------------------------------------------------------------------------------------------------------------------------|-------------------------------------------------------------------------------------------------------|
| lmage<br>Name   | Injector Orifice Plate's Front Lettering                                                                                                                                                                                                                                                                                                                                                                                                                                                                                                                                                                                                                                                                                                                                                                                                                                                                                                                                                                                                                                                                                                                                                                                                                                                                                                                                                                                                                                                                                                                                                                                                                                                                                                                                                                                                                                                                                                                                                                                                                                                                                       | Injector Orifice Plate's Side Lettering                                                               |
| Description No. | Orifice plate part number: 02#                                                                                                                                                                                                                                                                                                                                                                                                                                                                                                                                                                                                                                                                                                                                                                                                                                                                                                                                                                                                                                                                                                                                                                                                                                                                                                                                                                                                                                                                                                                                                                                                                                                                                                                                                                                                                                                                                                                                                                                                                                                                                                 | 4                                                                                                     |
| Image           | 0-25mm<br>0.001mm                                                                                                                                                                                                                                                                                                                                                                                                                                                                                                                                                                                                                                                                                                                                                                                                                                                                                                                                                                                                                                                                                                                                                                                                                                                                                                                                                                                                                                                                                                                                                                                                                                                                                                                                                                                                                                                                                                                                                                                                                                                                                                              | SHUMATT                                                                                               |
| Name            | Injector Orifice Plate's Thickness                                                                                                                                                                                                                                                                                                                                                                                                                                                                                                                                                                                                                                                                                                                                                                                                                                                                                                                                                                                                                                                                                                                                                                                                                                                                                                                                                                                                                                                                                                                                                                                                                                                                                                                                                                                                                                                                                                                                                                                                                                                                                             | 9-Grid Plastic Box                                                                                    |
| Description     | Injector orifice plate's thickness range:<br>4.02mm∽4.108mm.                                                                                                                                                                                                                                                                                                                                                                                                                                                                                                                                                                                                                                                                                                                                                                                                                                                                                                                                                                                                                                                                                                                                                                                                                                                                                                                                                                                                                                                                                                                                                                                                                                                                                                                                                                                                                                                                                                                                                                                                                                                                   | Prevent damage to the orifice plates during transportation                                            |
| No.             | 34 34 35                                                                                                                                                                                                                                                                                                                                                                                                                                                                                                                                                                                                                                                                                                                                                                                                                                                                                                                                                                                                                                                                                                                                                                                                                                                                                                                                                                                                                                                                                                                                                                                                                                                                                                                                                                                                                                                                                                                                                                                                                                                                                                                       | 6                                                                                                     |
| Image           | SHUMATT                                                                                                                                                                                                                                                                                                                                                                                                                                                                                                                                                                                                                                                                                                                                                                                                                                                                                                                                                                                                                                                                                                                                                                                                                                                                                                                                                                                                                                                                                                                                                                                                                                                                                                                                                                                                                                                                                                                                                                                                                                                                                                                        | SHUMATT  (I) LIN/EL                                                                                   |
| Name            | Neutral Injector Orifice Plate's Individual<br>Box                                                                                                                                                                                                                                                                                                                                                                                                                                                                                                                                                                                                                                                                                                                                                                                                                                                                                                                                                                                                                                                                                                                                                                                                                                                                                                                                                                                                                                                                                                                                                                                                                                                                                                                                                                                                                                                                                                                                                                                                                                                                             | Orifice Plate's 10pcs Packing Box                                                                     |
| Description     | Prevent damage to the orifice plates during transportation                                                                                                                                                                                                                                                                                                                                                                                                                                                                                                                                                                                                                                                                                                                                                                                                                                                                                                                                                                                                                                                                                                                                                                                                                                                                                                                                                                                                                                                                                                                                                                                                                                                                                                                                                                                                                                                                                                                                                                                                                                                                     | Liwei orifice plate's 10PCS plastic box to prevent damage to the orifice plates during transportation |
| No.             | The state of the s | 8                                                                                                     |
| Image           | SHUMATT                                                                                                                                                                                                                                                                                                                                                                                                                                                                                                                                                                                                                                                                                                                                                                                                                                                                                                                                                                                                                                                                                                                                                                                                                                                                                                                                                                                                                                                                                                                                                                                                                                                                                                                                                                                                                                                                                                                                                                                                                                                                                                                        | SHUMMI I                                                                                              |