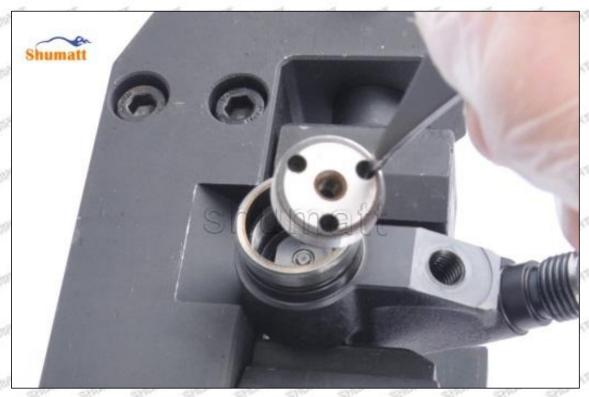

## 23910-1252 Injector Orifice Plate 02# Technical File

SKU1 G1L320000000002

SKU2 G1F12950400200

SKU3 G1N12950400200