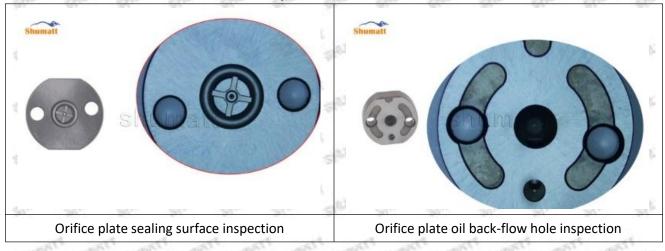

### (2) 23910-1252 Injector Orifice Plate 02# Inspection

The factory inspection of 23910-1252 injector orifice plate 02# is undergone three inspections - full inspection, random inspection, and batch inspection. Different brands of test benches are used to test 23910-1252 injector orifice plate 02# for a total of no less than three times for factory inspection, and 23910-1252 injector orifice plate 02# installation testing environment are progressed in dust-free workshop.