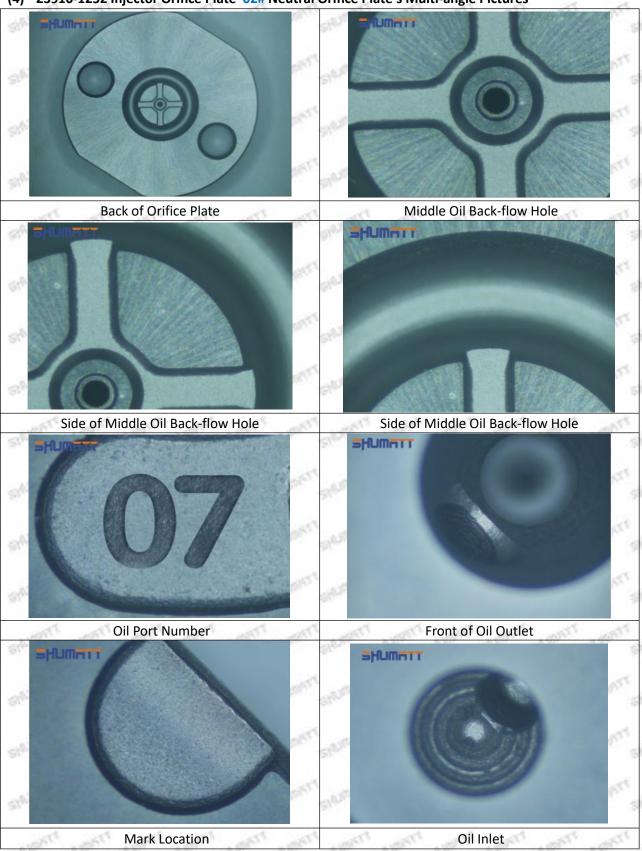

#### 1.6.23910-1252 Injector Orifice Plate 02# Packing List

(1) 23910-1252 Injector Orifice Plate 02# Spare Parts List

| No.   |                          | 2                                         |
|-------|--------------------------|-------------------------------------------|
| -000Y | -27V -27V -27V -27V -27V | -0/9" -0/9" -0/9" -0/9" -0/9" -0/9" -0/9" |