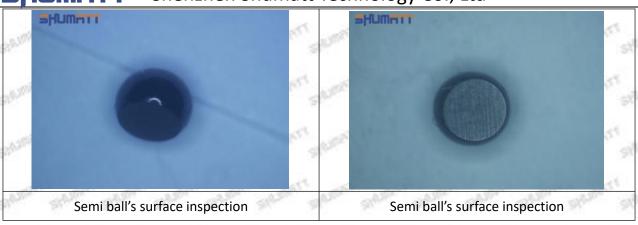

### (2) 23910-1252 Injector Orifice Plate 02# Inspection

The factory inspection of 23910-1252 injector orifice plate 02# is undergone three inspections - full inspection, random inspection, and batch inspection. Different brands of test benches are used to test 23910-1252 injector orifice plate 02# for a total of no less than three times for factory inspection, and 23910-1252 injector orifice plate 02# installation testing environment are progressed in dust-free workshop.