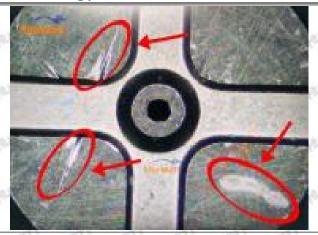

### (2) 23910-1252 Injector Orifice Plate 02# Inspection

The factory inspection of 23910-1252 injector orifice plate 02# is undergone three inspections - full inspection, random inspection, and batch inspection. Different brands of test benches are used to test 23910-1252 injector orifice plate 02# for a total of no less than three times for factory inspection, and 23910-1252 injector orifice plate 02# installation testing environment are progressed in dust-free workshop.