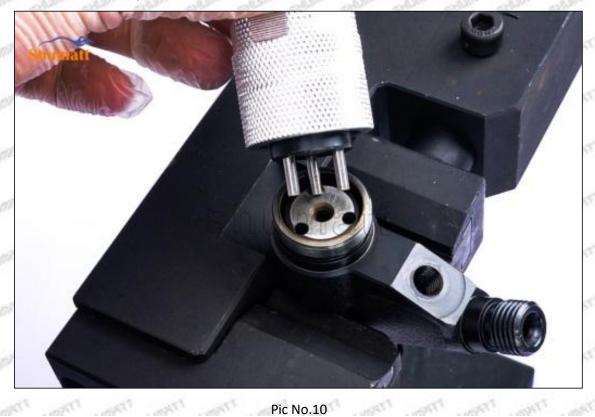

## 23910-1252 Injector Orifice Plate 02# Technical File

SKU1 G1L320000000002

SKU2 G1F12950400200

SKU3 G1N12950400200