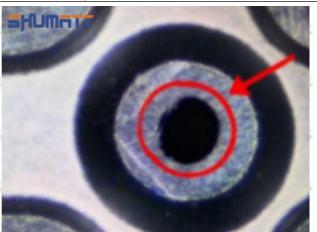

### (2) 23910-1252 Injector Orifice Plate 02# Inspection

The factory inspection of 23910-1252 injector orifice plate 02# is undergone three inspections - full inspection, random inspection, and batch inspection. Different brands of test benches are used to test 23910-1252 injector orifice plate 02# for a total of no less than three times for factory inspection, and 23910-1252 injector orifice plate 02# installation testing environment are progressed in dust-free workshop.