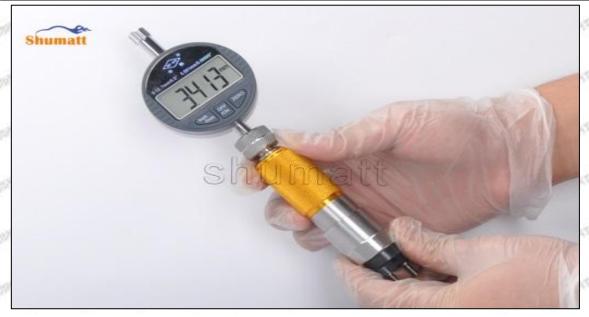

May Lead To:

Oil return volume increased, oil leakage when the nozzle is in an open state, pressure cannot be established, and the injector fail to work, etc.

Solution:

Check or replace the orifice plate and Semi ball.

#### (b) VL Test

Test Result:

- 1. The maximum fuel injection volume is too large;
- 2. The maximum fuel injection volume is too small.

May Lead To:

- 1. The maximum fuel injection volume too large will cause the exhaust gas smoke and the fuel consumption will be high;
- 2. The maximum fuel injection volume too small will cause the engine powerlessness and delayed acceleration.

Solution:

- 1. When the maximum fuel injection volume is too large, make the armature stroke adjustment gasket or the solenoid valve spring adjustment gasket thin, and fine-tune the nozzle lift adjustment gasket;
- 2. When the maximum fuel injection volume is too small, make the armature stroke adjustment gasket or the solenoid valve spring adjustment gasket thick, and fine-tune the nozzle lift adjustment gasket.