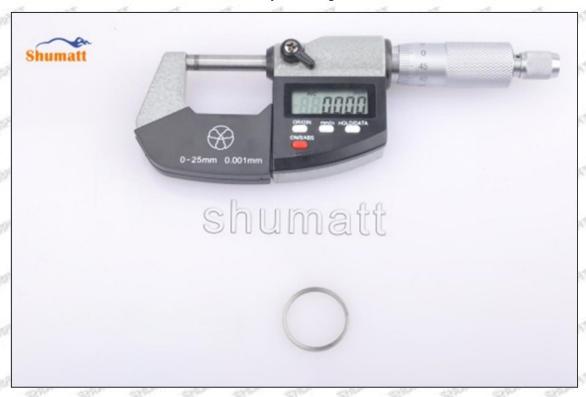

# (2) 23910-1252 Injector Orifice Plate 02# Customized Items

| No.             | 252 Injector Orifice Plate 02# Customized Iter                                                                                                                                                                                                                                                                                                                                                                                                                                                                                                                                                                                                                                                                                                                                                                                                                                                                                                                                                                                                                                                                                                                                                                                                                                                                                                                                                                                                                                                                                                                                                                                                                                                                                                                                                                                                                                                                                                                                                                                                                                                                                 | 2                                                                                                     |
|-----------------|--------------------------------------------------------------------------------------------------------------------------------------------------------------------------------------------------------------------------------------------------------------------------------------------------------------------------------------------------------------------------------------------------------------------------------------------------------------------------------------------------------------------------------------------------------------------------------------------------------------------------------------------------------------------------------------------------------------------------------------------------------------------------------------------------------------------------------------------------------------------------------------------------------------------------------------------------------------------------------------------------------------------------------------------------------------------------------------------------------------------------------------------------------------------------------------------------------------------------------------------------------------------------------------------------------------------------------------------------------------------------------------------------------------------------------------------------------------------------------------------------------------------------------------------------------------------------------------------------------------------------------------------------------------------------------------------------------------------------------------------------------------------------------------------------------------------------------------------------------------------------------------------------------------------------------------------------------------------------------------------------------------------------------------------------------------------------------------------------------------------------------|-------------------------------------------------------------------------------------------------------|
| lmage<br>Name   | Injector Orifice Plate's Front Lettering                                                                                                                                                                                                                                                                                                                                                                                                                                                                                                                                                                                                                                                                                                                                                                                                                                                                                                                                                                                                                                                                                                                                                                                                                                                                                                                                                                                                                                                                                                                                                                                                                                                                                                                                                                                                                                                                                                                                                                                                                                                                                       | Injector Orifice Plate's Side Lettering                                                               |
| Description No. | Orifice plate part number: 02#                                                                                                                                                                                                                                                                                                                                                                                                                                                                                                                                                                                                                                                                                                                                                                                                                                                                                                                                                                                                                                                                                                                                                                                                                                                                                                                                                                                                                                                                                                                                                                                                                                                                                                                                                                                                                                                                                                                                                                                                                                                                                                 | 4                                                                                                     |
| Image           | 0-25mm<br>0.001mm                                                                                                                                                                                                                                                                                                                                                                                                                                                                                                                                                                                                                                                                                                                                                                                                                                                                                                                                                                                                                                                                                                                                                                                                                                                                                                                                                                                                                                                                                                                                                                                                                                                                                                                                                                                                                                                                                                                                                                                                                                                                                                              | SHUMATT                                                                                               |
| Name            | Injector Orifice Plate's Thickness                                                                                                                                                                                                                                                                                                                                                                                                                                                                                                                                                                                                                                                                                                                                                                                                                                                                                                                                                                                                                                                                                                                                                                                                                                                                                                                                                                                                                                                                                                                                                                                                                                                                                                                                                                                                                                                                                                                                                                                                                                                                                             | 9-Grid Plastic Box                                                                                    |
| Description     | Injector orifice plate's thickness range:<br>4.02mm∽4.108mm.                                                                                                                                                                                                                                                                                                                                                                                                                                                                                                                                                                                                                                                                                                                                                                                                                                                                                                                                                                                                                                                                                                                                                                                                                                                                                                                                                                                                                                                                                                                                                                                                                                                                                                                                                                                                                                                                                                                                                                                                                                                                   | Prevent damage to the orifice plates during transportation                                            |
| No.             | 34 34 35                                                                                                                                                                                                                                                                                                                                                                                                                                                                                                                                                                                                                                                                                                                                                                                                                                                                                                                                                                                                                                                                                                                                                                                                                                                                                                                                                                                                                                                                                                                                                                                                                                                                                                                                                                                                                                                                                                                                                                                                                                                                                                                       | 6                                                                                                     |
| Image           | SHUMATT                                                                                                                                                                                                                                                                                                                                                                                                                                                                                                                                                                                                                                                                                                                                                                                                                                                                                                                                                                                                                                                                                                                                                                                                                                                                                                                                                                                                                                                                                                                                                                                                                                                                                                                                                                                                                                                                                                                                                                                                                                                                                                                        | SHUMATT  (I) LIN/EL                                                                                   |
| Name            | Neutral Injector Orifice Plate's Individual<br>Box                                                                                                                                                                                                                                                                                                                                                                                                                                                                                                                                                                                                                                                                                                                                                                                                                                                                                                                                                                                                                                                                                                                                                                                                                                                                                                                                                                                                                                                                                                                                                                                                                                                                                                                                                                                                                                                                                                                                                                                                                                                                             | Orifice Plate's 10pcs Packing Box                                                                     |
| Description     | Prevent damage to the orifice plates during transportation                                                                                                                                                                                                                                                                                                                                                                                                                                                                                                                                                                                                                                                                                                                                                                                                                                                                                                                                                                                                                                                                                                                                                                                                                                                                                                                                                                                                                                                                                                                                                                                                                                                                                                                                                                                                                                                                                                                                                                                                                                                                     | Liwei orifice plate's 10PCS plastic box to prevent damage to the orifice plates during transportation |
| No.             | The state of the s | 8                                                                                                     |
| Image           | SHUMATT                                                                                                                                                                                                                                                                                                                                                                                                                                                                                                                                                                                                                                                                                                                                                                                                                                                                                                                                                                                                                                                                                                                                                                                                                                                                                                                                                                                                                                                                                                                                                                                                                                                                                                                                                                                                                                                                                                                                                                                                                                                                                                                        | SHUMMI I                                                                                              |