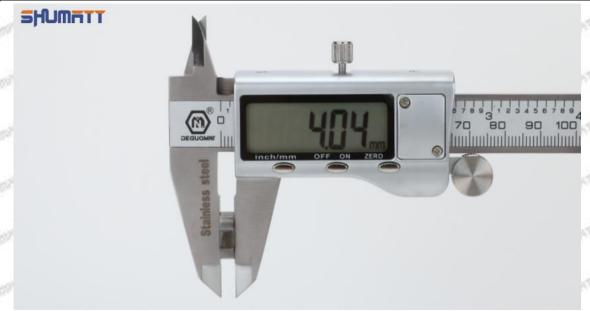

# (2) 23910-1252 Injector Orifice Plate 02# Customized Items

| No.             | 252 Injector Orifice Plate 02# Customized Iter                                                                                                                                                                                                                                                                                                                                                                                                                                                                                                                                                                                                                                                                                                                                                                                                                                                                                                                                                                                                                                                                                                                                                                                                                                                                                                                                                                                                                                                                                                                                                                                                                                                                                                                                                                                                                                                                                                                                                                                                                                                                                 | 2                                                                                                     |
|-----------------|--------------------------------------------------------------------------------------------------------------------------------------------------------------------------------------------------------------------------------------------------------------------------------------------------------------------------------------------------------------------------------------------------------------------------------------------------------------------------------------------------------------------------------------------------------------------------------------------------------------------------------------------------------------------------------------------------------------------------------------------------------------------------------------------------------------------------------------------------------------------------------------------------------------------------------------------------------------------------------------------------------------------------------------------------------------------------------------------------------------------------------------------------------------------------------------------------------------------------------------------------------------------------------------------------------------------------------------------------------------------------------------------------------------------------------------------------------------------------------------------------------------------------------------------------------------------------------------------------------------------------------------------------------------------------------------------------------------------------------------------------------------------------------------------------------------------------------------------------------------------------------------------------------------------------------------------------------------------------------------------------------------------------------------------------------------------------------------------------------------------------------|-------------------------------------------------------------------------------------------------------|
| lmage<br>Name   | Injector Orifice Plate's Front Lettering                                                                                                                                                                                                                                                                                                                                                                                                                                                                                                                                                                                                                                                                                                                                                                                                                                                                                                                                                                                                                                                                                                                                                                                                                                                                                                                                                                                                                                                                                                                                                                                                                                                                                                                                                                                                                                                                                                                                                                                                                                                                                       | Injector Orifice Plate's Side Lettering                                                               |
| Description No. | Orifice plate part number: 02#                                                                                                                                                                                                                                                                                                                                                                                                                                                                                                                                                                                                                                                                                                                                                                                                                                                                                                                                                                                                                                                                                                                                                                                                                                                                                                                                                                                                                                                                                                                                                                                                                                                                                                                                                                                                                                                                                                                                                                                                                                                                                                 | 4                                                                                                     |
| Image           | 0-25mm<br>0.001mm                                                                                                                                                                                                                                                                                                                                                                                                                                                                                                                                                                                                                                                                                                                                                                                                                                                                                                                                                                                                                                                                                                                                                                                                                                                                                                                                                                                                                                                                                                                                                                                                                                                                                                                                                                                                                                                                                                                                                                                                                                                                                                              | SHUMATT                                                                                               |
| Name            | Injector Orifice Plate's Thickness                                                                                                                                                                                                                                                                                                                                                                                                                                                                                                                                                                                                                                                                                                                                                                                                                                                                                                                                                                                                                                                                                                                                                                                                                                                                                                                                                                                                                                                                                                                                                                                                                                                                                                                                                                                                                                                                                                                                                                                                                                                                                             | 9-Grid Plastic Box                                                                                    |
| Description     | Injector orifice plate's thickness range:<br>4.02mm∽4.108mm.                                                                                                                                                                                                                                                                                                                                                                                                                                                                                                                                                                                                                                                                                                                                                                                                                                                                                                                                                                                                                                                                                                                                                                                                                                                                                                                                                                                                                                                                                                                                                                                                                                                                                                                                                                                                                                                                                                                                                                                                                                                                   | Prevent damage to the orifice plates during transportation                                            |
| No.             | 34 34 35                                                                                                                                                                                                                                                                                                                                                                                                                                                                                                                                                                                                                                                                                                                                                                                                                                                                                                                                                                                                                                                                                                                                                                                                                                                                                                                                                                                                                                                                                                                                                                                                                                                                                                                                                                                                                                                                                                                                                                                                                                                                                                                       | 6                                                                                                     |
| Image           | SHUMATT                                                                                                                                                                                                                                                                                                                                                                                                                                                                                                                                                                                                                                                                                                                                                                                                                                                                                                                                                                                                                                                                                                                                                                                                                                                                                                                                                                                                                                                                                                                                                                                                                                                                                                                                                                                                                                                                                                                                                                                                                                                                                                                        | SHUMATT  (I) LIN/EL                                                                                   |
| Name            | Neutral Injector Orifice Plate's Individual<br>Box                                                                                                                                                                                                                                                                                                                                                                                                                                                                                                                                                                                                                                                                                                                                                                                                                                                                                                                                                                                                                                                                                                                                                                                                                                                                                                                                                                                                                                                                                                                                                                                                                                                                                                                                                                                                                                                                                                                                                                                                                                                                             | Orifice Plate's 10pcs Packing Box                                                                     |
| Description     | Prevent damage to the orifice plates during transportation                                                                                                                                                                                                                                                                                                                                                                                                                                                                                                                                                                                                                                                                                                                                                                                                                                                                                                                                                                                                                                                                                                                                                                                                                                                                                                                                                                                                                                                                                                                                                                                                                                                                                                                                                                                                                                                                                                                                                                                                                                                                     | Liwei orifice plate's 10PCS plastic box to prevent damage to the orifice plates during transportation |
| No.             | The state of the s | 8                                                                                                     |
| Image           | SHUMATT                                                                                                                                                                                                                                                                                                                                                                                                                                                                                                                                                                                                                                                                                                                                                                                                                                                                                                                                                                                                                                                                                                                                                                                                                                                                                                                                                                                                                                                                                                                                                                                                                                                                                                                                                                                                                                                                                                                                                                                                                                                                                                                        | SHUMMI I                                                                                              |