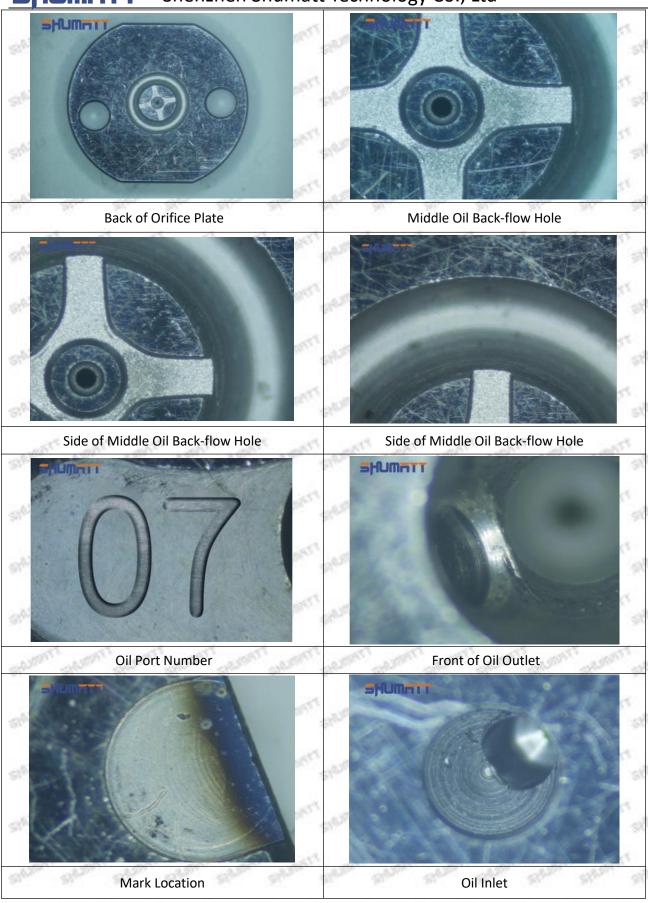

#### 1.6.23910-1252 Injector Orifice Plate 02# Packing List

(1) 23910-1252 Injector Orifice Plate 02# Spare Parts List

| No.   |                          | 2                                         |
|-------|--------------------------|-------------------------------------------|
| -000Y | -27V -27V -27V -27V -27V | -0/9" -0/9" -0/9" -0/9" -0/9" -0/9" -0/9" |