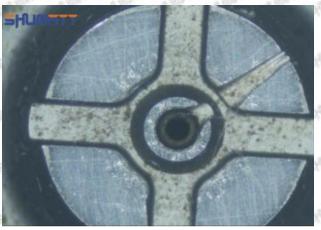

### (2) 23910-1252 Injector Orifice Plate 02# Inspection

The factory inspection of 23910-1252 injector orifice plate 02# is undergone three inspections - full inspection, random inspection, and batch inspection. Different brands of test benches are used to test 23910-1252 injector orifice plate 02# for a total of no less than three times for factory inspection, and 23910-1252 injector orifice plate 02# installation testing environment are progressed in dust-free workshop.