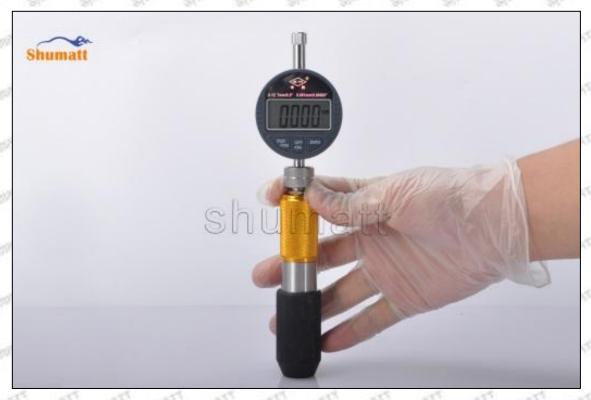

# (2) 23910-1252 Injector Orifice Plate 02# Customized Items

| No.             | 252 Injector Orifice Plate 02# Customized Iter                                                                                                                                                                                                                                                                                                                                                                                                                                                                                                                                                                                                                                                                                                                                                                                                                                                                                                                                                                                                                                                                                                                                                                                                                                                                                                                                                                                                                                                                                                                                                                                                                                                                                                                                                                                                                                                                                                                                                                                                                                                                                 | 2                                                                                                     |
|-----------------|--------------------------------------------------------------------------------------------------------------------------------------------------------------------------------------------------------------------------------------------------------------------------------------------------------------------------------------------------------------------------------------------------------------------------------------------------------------------------------------------------------------------------------------------------------------------------------------------------------------------------------------------------------------------------------------------------------------------------------------------------------------------------------------------------------------------------------------------------------------------------------------------------------------------------------------------------------------------------------------------------------------------------------------------------------------------------------------------------------------------------------------------------------------------------------------------------------------------------------------------------------------------------------------------------------------------------------------------------------------------------------------------------------------------------------------------------------------------------------------------------------------------------------------------------------------------------------------------------------------------------------------------------------------------------------------------------------------------------------------------------------------------------------------------------------------------------------------------------------------------------------------------------------------------------------------------------------------------------------------------------------------------------------------------------------------------------------------------------------------------------------|-------------------------------------------------------------------------------------------------------|
| lmage<br>Name   | Injector Orifice Plate's Front Lettering                                                                                                                                                                                                                                                                                                                                                                                                                                                                                                                                                                                                                                                                                                                                                                                                                                                                                                                                                                                                                                                                                                                                                                                                                                                                                                                                                                                                                                                                                                                                                                                                                                                                                                                                                                                                                                                                                                                                                                                                                                                                                       | Injector Orifice Plate's Side Lettering                                                               |
| Description No. | Orifice plate part number: 02#                                                                                                                                                                                                                                                                                                                                                                                                                                                                                                                                                                                                                                                                                                                                                                                                                                                                                                                                                                                                                                                                                                                                                                                                                                                                                                                                                                                                                                                                                                                                                                                                                                                                                                                                                                                                                                                                                                                                                                                                                                                                                                 | 4                                                                                                     |
| Image           | 0-25mm<br>0.001mm                                                                                                                                                                                                                                                                                                                                                                                                                                                                                                                                                                                                                                                                                                                                                                                                                                                                                                                                                                                                                                                                                                                                                                                                                                                                                                                                                                                                                                                                                                                                                                                                                                                                                                                                                                                                                                                                                                                                                                                                                                                                                                              | SHUMATT                                                                                               |
| Name            | Injector Orifice Plate's Thickness                                                                                                                                                                                                                                                                                                                                                                                                                                                                                                                                                                                                                                                                                                                                                                                                                                                                                                                                                                                                                                                                                                                                                                                                                                                                                                                                                                                                                                                                                                                                                                                                                                                                                                                                                                                                                                                                                                                                                                                                                                                                                             | 9-Grid Plastic Box                                                                                    |
| Description     | Injector orifice plate's thickness range:<br>4.02mm∽4.108mm.                                                                                                                                                                                                                                                                                                                                                                                                                                                                                                                                                                                                                                                                                                                                                                                                                                                                                                                                                                                                                                                                                                                                                                                                                                                                                                                                                                                                                                                                                                                                                                                                                                                                                                                                                                                                                                                                                                                                                                                                                                                                   | Prevent damage to the orifice plates during transportation                                            |
| No.             | 34 34 35                                                                                                                                                                                                                                                                                                                                                                                                                                                                                                                                                                                                                                                                                                                                                                                                                                                                                                                                                                                                                                                                                                                                                                                                                                                                                                                                                                                                                                                                                                                                                                                                                                                                                                                                                                                                                                                                                                                                                                                                                                                                                                                       | 6                                                                                                     |
| Image           | SHUMATT                                                                                                                                                                                                                                                                                                                                                                                                                                                                                                                                                                                                                                                                                                                                                                                                                                                                                                                                                                                                                                                                                                                                                                                                                                                                                                                                                                                                                                                                                                                                                                                                                                                                                                                                                                                                                                                                                                                                                                                                                                                                                                                        | SHUMATT  (I) LIN/EL                                                                                   |
| Name            | Neutral Injector Orifice Plate's Individual<br>Box                                                                                                                                                                                                                                                                                                                                                                                                                                                                                                                                                                                                                                                                                                                                                                                                                                                                                                                                                                                                                                                                                                                                                                                                                                                                                                                                                                                                                                                                                                                                                                                                                                                                                                                                                                                                                                                                                                                                                                                                                                                                             | Orifice Plate's 10pcs Packing Box                                                                     |
| Description     | Prevent damage to the orifice plates during transportation                                                                                                                                                                                                                                                                                                                                                                                                                                                                                                                                                                                                                                                                                                                                                                                                                                                                                                                                                                                                                                                                                                                                                                                                                                                                                                                                                                                                                                                                                                                                                                                                                                                                                                                                                                                                                                                                                                                                                                                                                                                                     | Liwei orifice plate's 10PCS plastic box to prevent damage to the orifice plates during transportation |
| No.             | The state of the s | 8                                                                                                     |
| Image           | SHUMATT                                                                                                                                                                                                                                                                                                                                                                                                                                                                                                                                                                                                                                                                                                                                                                                                                                                                                                                                                                                                                                                                                                                                                                                                                                                                                                                                                                                                                                                                                                                                                                                                                                                                                                                                                                                                                                                                                                                                                                                                                                                                                                                        | SHUMMI I                                                                                              |