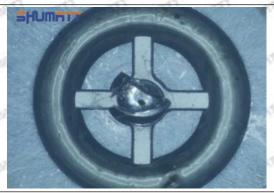

ous cases, the pressure can not be built up and nozzle will spray oil directly.

The blockage of the oil inlet hole (side hole) will cause small amount of oil return, the blockage of oil inlet side hole will cause the injector cannot build a pressure chamber, as a result, the injector cannot work normally.

(2) Magnified 500 times under the microscope, check the plane position of the semi ball, if there is any scratch, it is recommended to replace it.

Mob/WhatsApp: +86 13410541523 Tel: +8675523215133

Email: ruby@shumatt.com



### 2.2.23910-1252 Injector Orifice Plate 02# Level of Damage Inspection

#### (1) Slight Damaged



Mob/WhatsApp: +86 13410541523 Tel: +8675523215133

Email: <u>ruby@shumatt.com</u> Website: <u>www.shumatt.com</u>

#### (2) Moderate Damaged



Wear marks on edge



The misalignment of the semi ball causes damage to the orifice plate when installing it



The wear of the middle oil back-flow hole causes gap between semi ball and orifice plate, and causes the orifice plate to be washed out by high-pressure oil

-

#### (3) Highly Damaged



Obvious Wear marks on edge



The misalignment of the semi ball causes damage to the orifice plate when installing it

Mob/WhatsApp: +86 13410541523

Email: <a href="mailto:ruby@shumatt.com">ruby@shumatt.com</a>

© 2022 Shenzhen Shumatt Technology Co., Ltd

Tel: +8675523215133

## SHUMATT

## Shenzhen Shumatt Technology Co., Ltd



The wear of the middle oil back-flow hole causes gap between semi ball and orifice plate, and causes the orifice plate to be washed out by high-pressure oil

/

#### (4) More Pictures o