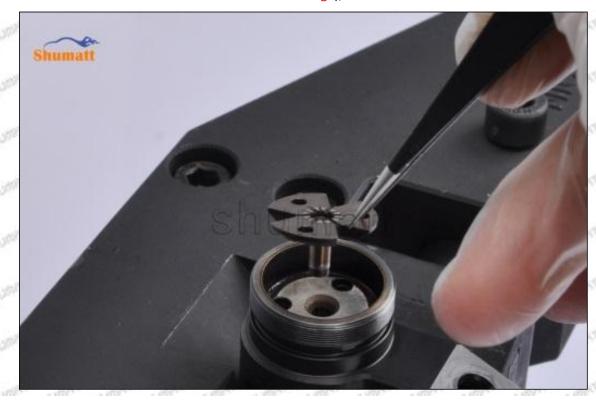

### (2) 23910-1252 Injector Orifice Plate 02# Inspection

The factory inspection of 23910-1252 injector orifice plate 02# is undergone three inspections - full inspection, random inspection, and batch inspection. Different brands of test benches are used to test 23910-1252 injector orifice plate 02# for a total of no less than three times for factory inspection, and 23910-1252 injector orifice plate 02# installation testing environment are progressed in dust-free workshop.