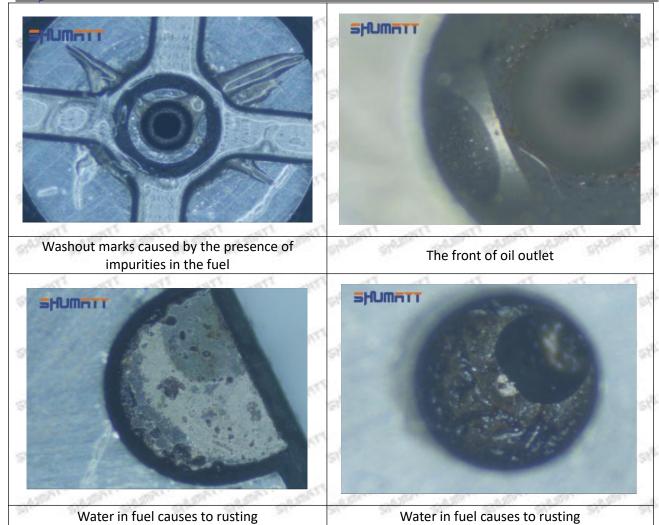

#### (1) 23910-1252 Injector Orifice Plate 02# Testing

All 23910-1252 injector orifice plate 02# parts are subjected to A-hole flow test, Z-hole flow test, precision test, high temperature test, low temperature test, pressure test, leakage test, durability test, and various working condition tests.

### (2) 23910-1252 Injector Orifice Plate 02# Inspection

The factory inspection of 23910-1252 injector orifice plate 02# is undergone three inspections - full inspection, random inspection, and batch inspection. Different brands of test benches are used to test 23910-1252 injector orifice plate 02# for a total of no less than three times for factory inspection, and 23910-1252 injector orifice plate 02# installation testing environment are progressed in dust-free workshop.