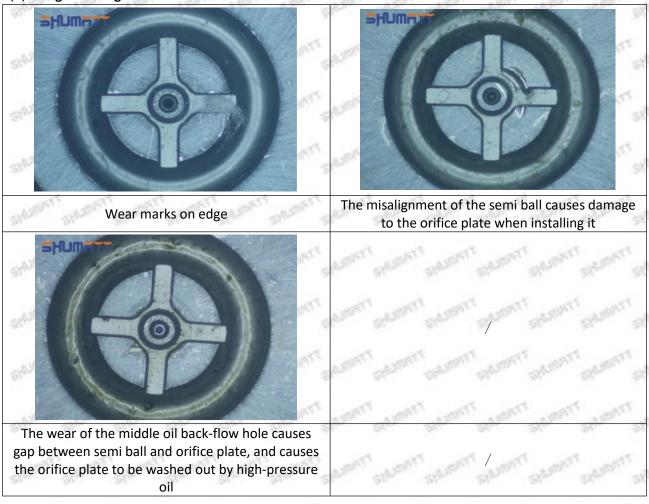

d, then the fuel injector cannot work normally.

⚠ The wear on orifice plate's surface causes gap to the semi ball, which leads to large volume of oil return, in serious cases, the pressure can not be built up and nozzle will spray oil directly.

The blockage of the oil inlet hole (side hole) will cause small amount of oil return, the blockage of oil inlet side hole will cause the injector cannot build a pressure chamber, as a result, the injector cannot work normally.

(2) Magnified 500 times under the microscope, check the plane position of the semi ball, if there is any scratch, it is recommended to replace it.

Mob/WhatsApp: +86 13410541523 Tel: +8675523215133

Email: ruby@shumatt.com



### 2.2.23910-1252 Injector Orifice Plate 02# Level of Damage Inspection

#### (1) Slight Damaged



Mob/WhatsApp: +86 13410541523 Tel: +8675523215133

Email: <u>ruby@shumatt.com</u> Website: <u>www.shumatt.com</u>

#### (2) Moderate Damaged



Wear marks on edge



The misalignment of the semi ball causes damage to the orifice plate when installing it



The wear of the middle oil back-flow hole causes gap between semi ball and orifice plate, and causes the orifice plate to be washed out by high-pressure oil

-

#### (3) Highly Damaged



Obvious Wear marks on edge



The misalignment of the semi ball causes damage to the orifice plate when installing it

Mob/WhatsApp: +86 13410541523

Email: <a href="mailto:ruby@shumatt.com">ruby@shumatt.com</a>

© 2022 Shenzhen Shumatt Technology Co., Ltd

Tel: +8675523215133

## SHUMATT

## Shenzhen Shumatt Technology Co., Ltd



The wear of the mid