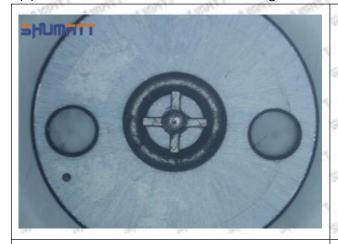

# (2) 23910-1252 Injector Orifice Plate 02# Customized Items

| No.             | 252 Injector Orifice Plate 02# Customized Iter                                                                                                                                                                                                                                                                                                                                                                                                                                                                                                                                                                                                                                                                                                                                                                                                                                                                                                                                                                                                                                                                                                                                                                                                                                                                                                                                                                                                                                                                                                                                                                                                                                                                                                                                                                                                                                                                                                                                                                                                                                                                                 | 2                                                                                                     |
|-----------------|--------------------------------------------------------------------------------------------------------------------------------------------------------------------------------------------------------------------------------------------------------------------------------------------------------------------------------------------------------------------------------------------------------------------------------------------------------------------------------------------------------------------------------------------------------------------------------------------------------------------------------------------------------------------------------------------------------------------------------------------------------------------------------------------------------------------------------------------------------------------------------------------------------------------------------------------------------------------------------------------------------------------------------------------------------------------------------------------------------------------------------------------------------------------------------------------------------------------------------------------------------------------------------------------------------------------------------------------------------------------------------------------------------------------------------------------------------------------------------------------------------------------------------------------------------------------------------------------------------------------------------------------------------------------------------------------------------------------------------------------------------------------------------------------------------------------------------------------------------------------------------------------------------------------------------------------------------------------------------------------------------------------------------------------------------------------------------------------------------------------------------|-------------------------------------------------------------------------------------------------------|
| lmage<br>Name   | Injector Orifice Plate's Front Lettering                                                                                                                                                                                                                                                                                                                                                                                                                                                                                                                                                                                                                                                                                                                                                                                                                                                                                                                                                                                                                                                                                                                                                                                                                                                                                                                                                                                                                                                                                                                                                                                                                                                                                                                                                                                                                                                                                                                                                                                                                                                                                       | Injector Orifice Plate's Side Lettering                                                               |
| Description No. | Orifice plate part number: 02#                                                                                                                                                                                                                                                                                                                                                                                                                                                                                                                                                                                                                                                                                                                                                                                                                                                                                                                                                                                                                                                                                                                                                                                                                                                                                                                                                                                                                                                                                                                                                                                                                                                                                                                                                                                                                                                                                                                                                                                                                                                                                                 | 4                                                                                                     |
| Image           | 0-25mm<br>0.001mm                                                                                                                                                                                                                                                                                                                                                                                                                                                                                                                                                                                                                                                                                                                                                                                                                                                                                                                                                                                                                                                                                                                                                                                                                                                                                                                                                                                                                                                                                                                                                                                                                                                                                                                                                                                                                                                                                                                                                                                                                                                                                                              | SHUMATT                                                                                               |
| Name            | Injector Orifice Plate's Thickness                                                                                                                                                                                                                                                                                                                                                                                                                                                                                                                                                                                                                                                                                                                                                                                                                                                                                                                                                                                                                                                                                                                                                                                                                                                                                                                                                                                                                                                                                                                                                                                                                                                                                                                                                                                                                                                                                                                                                                                                                                                                                             | 9-Grid Plastic Box                                                                                    |
| Description     | Injector orifice plate's thickness range:<br>4.02mm∽4.108mm.                                                                                                                                                                                                                                                                                                                                                                                                                                                                                                                                                                                                                                                                                                                                                                                                                                                                                                                                                                                                                                                                                                                                                                                                                                                                                                                                                                                                                                                                                                                                                                                                                                                                                                                                                                                                                                                                                                                                                                                                                                                                   | Prevent damage to the orifice plates during transportation                                            |
| No.             | 34 34 35                                                                                                                                                                                                                                                                                                                                                                                                                                                                                                                                                                                                                                                                                                                                                                                                                                                                                                                                                                                                                                                                                                                                                                                                                                                                                                                                                                                                                                                                                                                                                                                                                                                                                                                                                                                                                                                                                                                                                                                                                                                                                                                       | 6                                                                                                     |
| Image           | SHUMATT                                                                                                                                                                                                                                                                                                                                                                                                                                                                                                                                                                                                                                                                                                                                                                                                                                                                                                                                                                                                                                                                                                                                                                                                                                                                                                                                                                                                                                                                                                                                                                                                                                                                                                                                                                                                                                                                                                                                                                                                                                                                                                                        | SHUMATT  (I) LIN/EL                                                                                   |
| Name            | Neutral Injector Orifice Plate's Individual<br>Box                                                                                                                                                                                                                                                                                                                                                                                                                                                                                                                                                                                                                                                                                                                                                                                                                                                                                                                                                                                                                                                                                                                                                                                                                                                                                                                                                                                                                                                                                                                                                                                                                                                                                                                                                                                                                                                                                                                                                                                                                                                                             | Orifice Plate's 10pcs Packing Box                                                                     |
| Description     | Prevent damage to the orifice plates during transportation                                                                                                                                                                                                                                                                                                                                                                                                                                                                                                                                                                                                                                                                                                                                                                                                                                                                                                                                                                                                                                                                                                                                                                                                                                                                                                                                                                                                                                                                                                                                                                                                                                                                                                                                                                                                                                                                                                                                                                                                                                                                     | Liwei orifice plate's 10PCS plastic box to prevent damage to the orifice plates during transportation |
| No.             | The state of the s | 8                                                                                                     |
| Image           | SHUMATT                                                                                                                                                                                                                                                                                                                                                                                                                                                                                                                                                                                                                                                                                                                                                                                                                                                                                                                                                                                                                                                                                                                                                                                                                                                                                                                                                                                                                                                                                                                                                                                                                                                                                                                                                                                                                                                                                                                                                                                                                                                                                                                        | SHUMMI I                                                                                              |