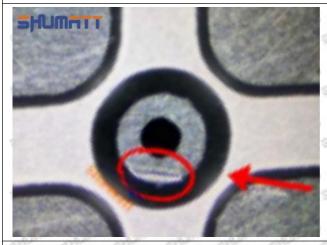

### (2) 23910-1252 Injector Orifice Plate 02# Inspection

The factory inspection of 23910-1252 injector orifice plate 02# is undergone three inspections - full inspection, random inspection, and batch inspection. Different brands of test benches are used to test 23910-1252 injector orifice plate 02# for a total of no less than three times for factory inspection, and 23910-1252 injector orifice plate 02# installation testing environment are progressed in dust-free workshop.