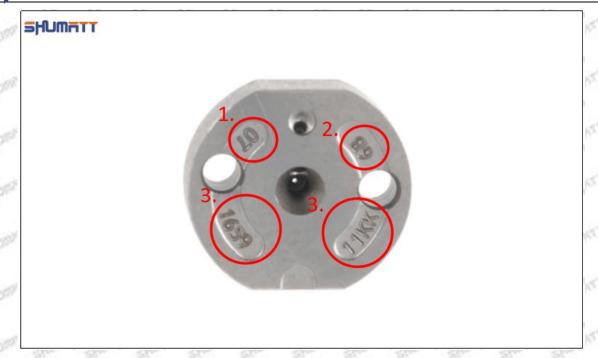

#### (2) 23910-1252 Injector Orifice Plate 02# Part Number Common Writing

02#, 2#, 02, 2, 295040-5070, 2950405070, 2950405070