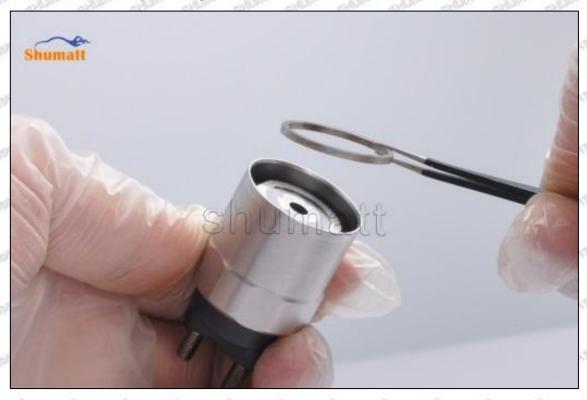

# (2) 23910-1252 Injector Orifice Plate 02# Customized Items

| No.             | 252 Injector Orifice Plate 02# Customized Iter                                                                                                                                                                                                                                                                                                                                                                                                                                                                                                                                                                                                                                                                                                                                                                                                                                                                                                                                                                                                                                                                                                                                                                                                                                                                                                                                                                                                                                                                                                                                                                                                                                                                                                                                                                                                                                                                                                                                                                                                                                                                                 | 2                                                                                                     |
|-----------------|--------------------------------------------------------------------------------------------------------------------------------------------------------------------------------------------------------------------------------------------------------------------------------------------------------------------------------------------------------------------------------------------------------------------------------------------------------------------------------------------------------------------------------------------------------------------------------------------------------------------------------------------------------------------------------------------------------------------------------------------------------------------------------------------------------------------------------------------------------------------------------------------------------------------------------------------------------------------------------------------------------------------------------------------------------------------------------------------------------------------------------------------------------------------------------------------------------------------------------------------------------------------------------------------------------------------------------------------------------------------------------------------------------------------------------------------------------------------------------------------------------------------------------------------------------------------------------------------------------------------------------------------------------------------------------------------------------------------------------------------------------------------------------------------------------------------------------------------------------------------------------------------------------------------------------------------------------------------------------------------------------------------------------------------------------------------------------------------------------------------------------|-------------------------------------------------------------------------------------------------------|
| lmage<br>Name   | Injector Orifice Plate's Front Lettering                                                                                                                                                                                                                                                                                                                                                                                                                                                                                                                                                                                                                                                                                                                                                                                                                                                                                                                                                                                                                                                                                                                                                                                                                                                                                                                                                                                                                                                                                                                                                                                                                                                                                                                                                                                                                                                                                                                                                                                                                                                                                       | Injector Orifice Plate's Side Lettering                                                               |
| Description No. | Orifice plate part number: 02#                                                                                                                                                                                                                                                                                                                                                                                                                                                                                                                                                                                                                                                                                                                                                                                                                                                                                                                                                                                                                                                                                                                                                                                                                                                                                                                                                                                                                                                                                                                                                                                                                                                                                                                                                                                                                                                                                                                                                                                                                                                                                                 | 4                                                                                                     |
| Image           | 0-25mm<br>0.001mm                                                                                                                                                                                                                                                                                                                                                                                                                                                                                                                                                                                                                                                                                                                                                                                                                                                                                                                                                                                                                                                                                                                                                                                                                                                                                                                                                                                                                                                                                                                                                                                                                                                                                                                                                                                                                                                                                                                                                                                                                                                                                                              | SHUMATT                                                                                               |
| Name            | Injector Orifice Plate's Thickness                                                                                                                                                                                                                                                                                                                                                                                                                                                                                                                                                                                                                                                                                                                                                                                                                                                                                                                                                                                                                                                                                                                                                                                                                                                                                                                                                                                                                                                                                                                                                                                                                                                                                                                                                                                                                                                                                                                                                                                                                                                                                             | 9-Grid Plastic Box                                                                                    |
| Description     | Injector orifice plate's thickness range:<br>4.02mm∽4.108mm.                                                                                                                                                                                                                                                                                                                                                                                                                                                                                                                                                                                                                                                                                                                                                                                                                                                                                                                                                                                                                                                                                                                                                                                                                                                                                                                                                                                                                                                                                                                                                                                                                                                                                                                                                                                                                                                                                                                                                                                                                                                                   | Prevent damage to the orifice plates during transportation                                            |
| No.             | 34 34 35                                                                                                                                                                                                                                                                                                                                                                                                                                                                                                                                                                                                                                                                                                                                                                                                                                                                                                                                                                                                                                                                                                                                                                                                                                                                                                                                                                                                                                                                                                                                                                                                                                                                                                                                                                                                                                                                                                                                                                                                                                                                                                                       | 6                                                                                                     |
| Image           | SHUMATT                                                                                                                                                                                                                                                                                                                                                                                                                                                                                                                                                                                                                                                                                                                                                                                                                                                                                                                                                                                                                                                                                                                                                                                                                                                                                                                                                                                                                                                                                                                                                                                                                                                                                                                                                                                                                                                                                                                                                                                                                                                                                                                        | SHUMATT  (I) LIN/EL                                                                                   |
| Name            | Neutral Injector Orifice Plate's Individual<br>Box                                                                                                                                                                                                                                                                                                                                                                                                                                                                                                                                                                                                                                                                                                                                                                                                                                                                                                                                                                                                                                                                                                                                                                                                                                                                                                                                                                                                                                                                                                                                                                                                                                                                                                                                                                                                                                                                                                                                                                                                                                                                             | Orifice Plate's 10pcs Packing Box                                                                     |
| Description     | Prevent damage to the orifice plates during transportation                                                                                                                                                                                                                                                                                                                                                                                                                                                                                                                                                                                                                                                                                                                                                                                                                                                                                                                                                                                                                                                                                                                                                                                                                                                                                                                                                                                                                                                                                                                                                                                                                                                                                                                                                                                                                                                                                                                                                                                                                                                                     | Liwei orifice plate's 10PCS plastic box to prevent damage to the orifice plates during transportation |
| No.             | The state of the s | 8                                                                                                     |
| Image           | SHUMATT                                                                                                                                                                                                                                                                                                                                                                                                                                                                                                                                                                                                                                                                                                                                                                                                                                                                                                                                                                                                                                                                                                                                                                                                                                                                                                                                                                                                                                                                                                                                                                                                                                                                                                                                                                                                                                                                                                                                                                                                                                                                                                                        | SHUMMI I                                                                                              |