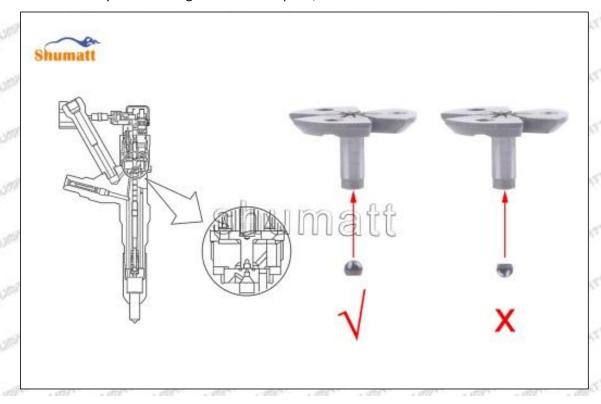

## 23910-1252 Injector Orifice Plate 02# Technical File

SKU1 G1L320000000002

SKU2 G1F12950400200

SKU3 G1N12950400200