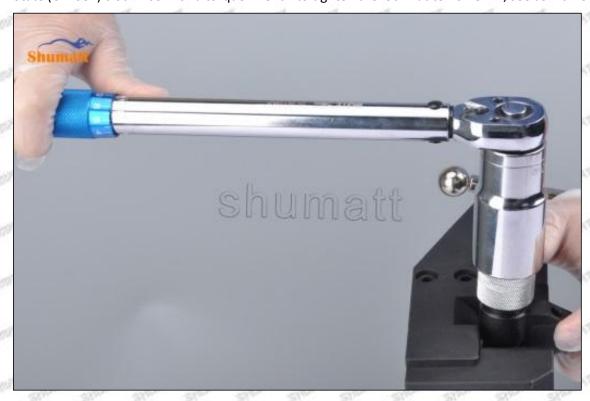

## 23910-1252 Injector Orifice Plate 02# Technical File

SKU1 G1L320000000002

SKU2 G1F12950400200

SKU3 G1N12950400200