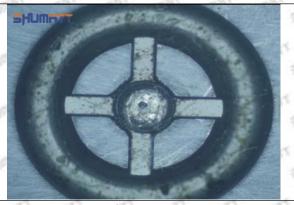

# (2) 23910-1252 Injector Orifice Plate 02# Customized Items

| No.             | 252 Injector Orifice Plate 02# Customized Iter                                                                                                                                                                                                                                                                                                                                                                                                                                                                                                                                                                                                                                                                                                                                                                                                                                                                                                                                                                                                                                                                                                                                                                                                                                                                                                                                                                                                                                                                                                                                                                                                                                                                                                                                                                                                                                                                                                                                                                                                                                                                                 | 2                                                                                                     |
|-----------------|--------------------------------------------------------------------------------------------------------------------------------------------------------------------------------------------------------------------------------------------------------------------------------------------------------------------------------------------------------------------------------------------------------------------------------------------------------------------------------------------------------------------------------------------------------------------------------------------------------------------------------------------------------------------------------------------------------------------------------------------------------------------------------------------------------------------------------------------------------------------------------------------------------------------------------------------------------------------------------------------------------------------------------------------------------------------------------------------------------------------------------------------------------------------------------------------------------------------------------------------------------------------------------------------------------------------------------------------------------------------------------------------------------------------------------------------------------------------------------------------------------------------------------------------------------------------------------------------------------------------------------------------------------------------------------------------------------------------------------------------------------------------------------------------------------------------------------------------------------------------------------------------------------------------------------------------------------------------------------------------------------------------------------------------------------------------------------------------------------------------------------|-------------------------------------------------------------------------------------------------------|
| lmage<br>Name   | Injector Orifice Plate's Front Lettering                                                                                                                                                                                                                                                                                                                                                                                                                                                                                                                                                                                                                                                                                                                                                                                                                                                                                                                                                                                                                                                                                                                                                                                                                                                                                                                                                                                                                                                                                                                                                                                                                                                                                                                                                                                                                                                                                                                                                                                                                                                                                       | Injector Orifice Plate's Side Lettering                                                               |
| Description No. | Orifice plate part number: 02#                                                                                                                                                                                                                                                                                                                                                                                                                                                                                                                                                                                                                                                                                                                                                                                                                                                                                                                                                                                                                                                                                                                                                                                                                                                                                                                                                                                                                                                                                                                                                                                                                                                                                                                                                                                                                                                                                                                                                                                                                                                                                                 | 4                                                                                                     |
| Image           | 0-25mm<br>0.001mm                                                                                                                                                                                                                                                                                                                                                                                                                                                                                                                                                                                                                                                                                                                                                                                                                                                                                                                                                                                                                                                                                                                                                                                                                                                                                                                                                                                                                                                                                                                                                                                                                                                                                                                                                                                                                                                                                                                                                                                                                                                                                                              | SHUMATT                                                                                               |
| Name            | Injector Orifice Plate's Thickness                                                                                                                                                                                                                                                                                                                                                                                                                                                                                                                                                                                                                                                                                                                                                                                                                                                                                                                                                                                                                                                                                                                                                                                                                                                                                                                                                                                                                                                                                                                                                                                                                                                                                                                                                                                                                                                                                                                                                                                                                                                                                             | 9-Grid Plastic Box                                                                                    |
| Description     | Injector orifice plate's thickness range:<br>4.02mm∽4.108mm.                                                                                                                                                                                                                                                                                                                                                                                                                                                                                                                                                                                                                                                                                                                                                                                                                                                                                                                                                                                                                                                                                                                                                                                                                                                                                                                                                                                                                                                                                                                                                                                                                                                                                                                                                                                                                                                                                                                                                                                                                                                                   | Prevent damage to the orifice plates during transportation                                            |
| No.             | 34 34 35                                                                                                                                                                                                                                                                                                                                                                                                                                                                                                                                                                                                                                                                                                                                                                                                                                                                                                                                                                                                                                                                                                                                                                                                                                                                                                                                                                                                                                                                                                                                                                                                                                                                                                                                                                                                                                                                                                                                                                                                                                                                                                                       | 6                                                                                                     |
| Image           | SHUMATT                                                                                                                                                                                                                                                                                                                                                                                                                                                                                                                                                                                                                                                                                                                                                                                                                                                                                                                                                                                                                                                                                                                                                                                                                                                                                                                                                                                                                                                                                                                                                                                                                                                                                                                                                                                                                                                                                                                                                                                                                                                                                                                        | SHUMATT  (I) LIN/EL                                                                                   |
| Name            | Neutral Injector Orifice Plate's Individual<br>Box                                                                                                                                                                                                                                                                                                                                                                                                                                                                                                                                                                                                                                                                                                                                                                                                                                                                                                                                                                                                                                                                                                                                                                                                                                                                                                                                                                                                                                                                                                                                                                                                                                                                                                                                                                                                                                                                                                                                                                                                                                                                             | Orifice Plate's 10pcs Packing Box                                                                     |
| Description     | Prevent damage to the orifice plates during transportation                                                                                                                                                                                                                                                                                                                                                                                                                                                                                                                                                                                                                                                                                                                                                                                                                                                                                                                                                                                                                                                                                                                                                                                                                                                                                                                                                                                                                                                                                                                                                                                                                                                                                                                                                                                                                                                                                                                                                                                                                                                                     | Liwei orifice plate's 10PCS plastic box to prevent damage to the orifice plates during transportation |
| No.             | The state of the s | 8                                                                                                     |
| Image           | SHUMATT                                                                                                                                                                                                                                                                                                                                                                                                                                                                                                                                                                                                                                                                                                                                                                                                                                                                                                                                                                                                                                                                                                                                                                                                                                                                                                                                                                                                                                                                                                                                                                                                                                                                                                                                                                                                                                                                                                                                                                                                                                                                                                                        | SHUMMI I                                                                                              |