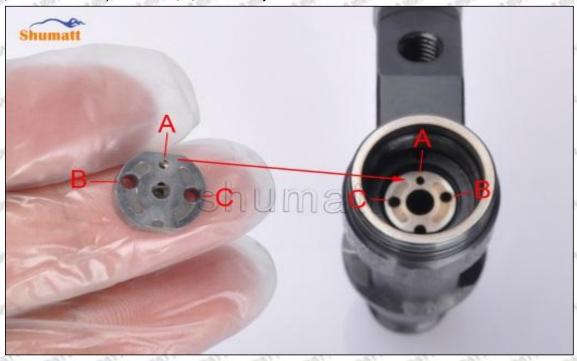

### (2) 23910-1252 Injector Orifice Plate 02# Inspection

The factory inspection of 23910-1252 injector orifice plate 02# is undergone three inspections - full inspection, random inspection, and batch inspection. Different brands of test benches are used to test 23910-1252 injector orifice plate 02# for a total of no less than three times for factory inspection, and 23910-1252 injector orifice plate 02# installation testing environment are progressed in dust-free workshop.