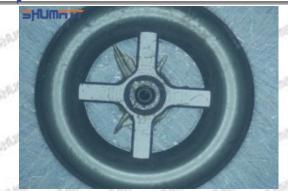

# (2) 23910-1252 Injector Orifice Plate 02# Customized Items

| No.             | 252 Injector Orifice Plate 02# Customized Iter                                                                                                                                                                                                                                                                                                                                                                                                                                                                                                                                                                                                                                                                                                                                                                                                                                                                                                                                                                                                                                                                                                                                                                                                                                                                                                                                                                                                                                                                                                                                                                                                                                                                                                                                                                                                                                                                                                                                                                                                                                                                                 | 2                                                                                                     |
|-----------------|--------------------------------------------------------------------------------------------------------------------------------------------------------------------------------------------------------------------------------------------------------------------------------------------------------------------------------------------------------------------------------------------------------------------------------------------------------------------------------------------------------------------------------------------------------------------------------------------------------------------------------------------------------------------------------------------------------------------------------------------------------------------------------------------------------------------------------------------------------------------------------------------------------------------------------------------------------------------------------------------------------------------------------------------------------------------------------------------------------------------------------------------------------------------------------------------------------------------------------------------------------------------------------------------------------------------------------------------------------------------------------------------------------------------------------------------------------------------------------------------------------------------------------------------------------------------------------------------------------------------------------------------------------------------------------------------------------------------------------------------------------------------------------------------------------------------------------------------------------------------------------------------------------------------------------------------------------------------------------------------------------------------------------------------------------------------------------------------------------------------------------|-------------------------------------------------------------------------------------------------------|
| lmage<br>Name   | Injector Orifice Plate's Front Lettering                                                                                                                                                                                                                                                                                                                                                                                                                                                                                                                                                                                                                                                                                                                                                                                                                                                                                                                                                                                                                                                                                                                                                                                                                                                                                                                                                                                                                                                                                                                                                                                                                                                                                                                                                                                                                                                                                                                                                                                                                                                                                       | Injector Orifice Plate's Side Lettering                                                               |
| Description No. | Orifice plate part number: 02#                                                                                                                                                                                                                                                                                                                                                                                                                                                                                                                                                                                                                                                                                                                                                                                                                                                                                                                                                                                                                                                                                                                                                                                                                                                                                                                                                                                                                                                                                                                                                                                                                                                                                                                                                                                                                                                                                                                                                                                                                                                                                                 | 4                                                                                                     |
| Image           | 0-25mm<br>0.001mm                                                                                                                                                                                                                                                                                                                                                                                                                                                                                                                                                                                                                                                                                                                                                                                                                                                                                                                                                                                                                                                                                                                                                                                                                                                                                                                                                                                                                                                                                                                                                                                                                                                                                                                                                                                                                                                                                                                                                                                                                                                                                                              | SHUMATT                                                                                               |
| Name            | Injector Orifice Plate's Thickness                                                                                                                                                                                                                                                                                                                                                                                                                                                                                                                                                                                                                                                                                                                                                                                                                                                                                                                                                                                                                                                                                                                                                                                                                                                                                                                                                                                                                                                                                                                                                                                                                                                                                                                                                                                                                                                                                                                                                                                                                                                                                             | 9-Grid Plastic Box                                                                                    |
| Description     | Injector orifice plate's thickness range:<br>4.02mm∽4.108mm.                                                                                                                                                                                                                                                                                                                                                                                                                                                                                                                                                                                                                                                                                                                                                                                                                                                                                                                                                                                                                                                                                                                                                                                                                                                                                                                                                                                                                                                                                                                                                                                                                                                                                                                                                                                                                                                                                                                                                                                                                                                                   | Prevent damage to the orifice plates during transportation                                            |
| No.             | 34 34 35                                                                                                                                                                                                                                                                                                                                                                                                                                                                                                                                                                                                                                                                                                                                                                                                                                                                                                                                                                                                                                                                                                                                                                                                                                                                                                                                                                                                                                                                                                                                                                                                                                                                                                                                                                                                                                                                                                                                                                                                                                                                                                                       | 6                                                                                                     |
| Image           | SHUMATT                                                                                                                                                                                                                                                                                                                                                                                                                                                                                                                                                                                                                                                                                                                                                                                                                                                                                                                                                                                                                                                                                                                                                                                                                                                                                                                                                                                                                                                                                                                                                                                                                                                                                                                                                                                                                                                                                                                                                                                                                                                                                                                        | SHUMATT  (I) LIN/EL                                                                                   |
| Name            | Neutral Injector Orifice Plate's Individual<br>Box                                                                                                                                                                                                                                                                                                                                                                                                                                                                                                                                                                                                                                                                                                                                                                                                                                                                                                                                                                                                                                                                                                                                                                                                                                                                                                                                                                                                                                                                                                                                                                                                                                                                                                                                                                                                                                                                                                                                                                                                                                                                             | Orifice Plate's 10pcs Packing Box                                                                     |
| Description     | Prevent damage to the orifice plates during transportation                                                                                                                                                                                                                                                                                                                                                                                                                                                                                                                                                                                                                                                                                                                                                                                                                                                                                                                                                                                                                                                                                                                                                                                                                                                                                                                                                                                                                                                                                                                                                                                                                                                                                                                                                                                                                                                                                                                                                                                                                                                                     | Liwei orifice plate's 10PCS plastic box to prevent damage to the orifice plates during transportation |
| No.             | The state of the s | 8                                                                                                     |
| Image           | SHUMATT                                                                                                                                                                                                                                                                                                                                                                                                                                                                                                                                                                                                                                                                                                                                                                                                                                                                                                                                                                                                                                                                                                                                                                                                                                                                                                                                                                                                                                                                                                                                                                                                                                                                                                                                                                                                                                                                                                                                                                                                                                                                                                                        | SHUMMI I                                                                                              |