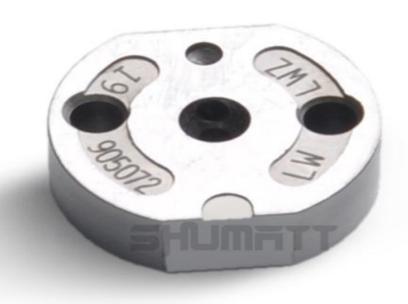

#### (2) 23910-1252 Injector Orifice Plate 02# Part Number Common Writing

02#, 2#, 02, 2, 295040-5070, 2950405070, 2950405070