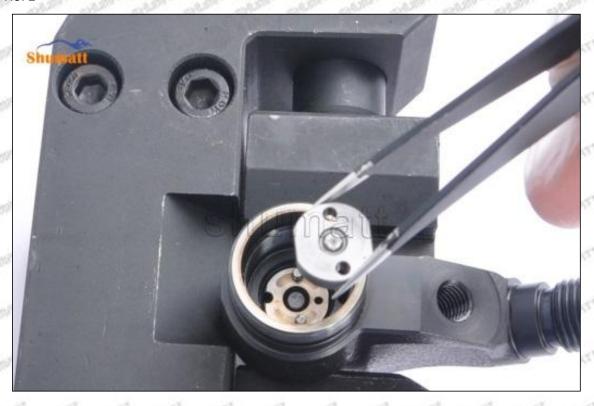

### (2) 23910-1252 Injector Orifice Plate 02# Inspection

The factory inspection of 23910-1252 injector orifice plate 02# is undergone three inspections - full inspection, random inspection, and batch inspection. Different brands of test benches are used to test 23910-1252 injector orifice plate 02# for a total of no less than three times for factory inspection, and 23910-1252 injector orifice plate 02# installation testing environment are progressed in dust-free workshop.