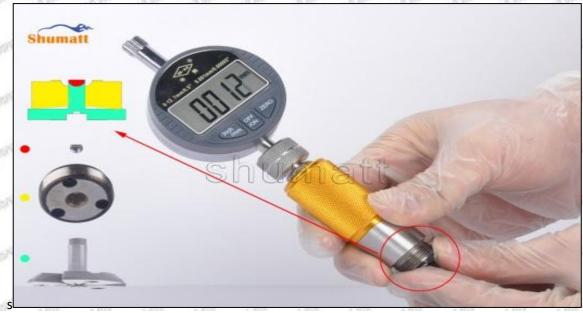

# (2) 23910-1252 Injector Orifice Plate 02# Customized Items

| No.             | 252 Injector Orifice Plate 02# Customized Iter                                                                                                                                                                                                                                                                                                                                                                                                                                                                                                                                                                                                                                                                                                                                                                                                                                                                                                                                                                                                                                                                                                                                                                                                                                                                                                                                                                                                                                                                                                                                                                                                                                                                                                                                                                                                                                                                                                                                                                                                                                                                                 | 2                                                                                                     |
|-----------------|--------------------------------------------------------------------------------------------------------------------------------------------------------------------------------------------------------------------------------------------------------------------------------------------------------------------------------------------------------------------------------------------------------------------------------------------------------------------------------------------------------------------------------------------------------------------------------------------------------------------------------------------------------------------------------------------------------------------------------------------------------------------------------------------------------------------------------------------------------------------------------------------------------------------------------------------------------------------------------------------------------------------------------------------------------------------------------------------------------------------------------------------------------------------------------------------------------------------------------------------------------------------------------------------------------------------------------------------------------------------------------------------------------------------------------------------------------------------------------------------------------------------------------------------------------------------------------------------------------------------------------------------------------------------------------------------------------------------------------------------------------------------------------------------------------------------------------------------------------------------------------------------------------------------------------------------------------------------------------------------------------------------------------------------------------------------------------------------------------------------------------|-------------------------------------------------------------------------------------------------------|
| lmage<br>Name   | Injector Orifice Plate's Front Lettering                                                                                                                                                                                                                                                                                                                                                                                                                                                                                                                                                                                                                                                                                                                                                                                                                                                                                                                                                                                                                                                                                                                                                                                                                                                                                                                                                                                                                                                                                                                                                                                                                                                                                                                                                                                                                                                                                                                                                                                                                                                                                       | Injector Orifice Plate's Side Lettering                                                               |
| Description No. | Orifice plate part number: 02#                                                                                                                                                                                                                                                                                                                                                                                                                                                                                                                                                                                                                                                                                                                                                                                                                                                                                                                                                                                                                                                                                                                                                                                                                                                                                                                                                                                                                                                                                                                                                                                                                                                                                                                                                                                                                                                                                                                                                                                                                                                                                                 | 4                                                                                                     |
| Image           | 0-25mm<br>0.001mm                                                                                                                                                                                                                                                                                                                                                                                                                                                                                                                                                                                                                                                                                                                                                                                                                                                                                                                                                                                                                                                                                                                                                                                                                                                                                                                                                                                                                                                                                                                                                                                                                                                                                                                                                                                                                                                                                                                                                                                                                                                                                                              | SHUMATT                                                                                               |
| Name            | Injector Orifice Plate's Thickness                                                                                                                                                                                                                                                                                                                                                                                                                                                                                                                                                                                                                                                                                                                                                                                                                                                                                                                                                                                                                                                                                                                                                                                                                                                                                                                                                                                                                                                                                                                                                                                                                                                                                                                                                                                                                                                                                                                                                                                                                                                                                             | 9-Grid Plastic Box                                                                                    |
| Description     | Injector orifice plate's thickness range:<br>4.02mm∽4.108mm.                                                                                                                                                                                                                                                                                                                                                                                                                                                                                                                                                                                                                                                                                                                                                                                                                                                                                                                                                                                                                                                                                                                                                                                                                                                                                                                                                                                                                                                                                                                                                                                                                                                                                                                                                                                                                                                                                                                                                                                                                                                                   | Prevent damage to the orifice plates during transportation                                            |
| No.             | 34 34 35                                                                                                                                                                                                                                                                                                                                                                                                                                                                                                                                                                                                                                                                                                                                                                                                                                                                                                                                                                                                                                                                                                                                                                                                                                                                                                                                                                                                                                                                                                                                                                                                                                                                                                                                                                                                                                                                                                                                                                                                                                                                                                                       | 6                                                                                                     |
| Image           | SHUMATT                                                                                                                                                                                                                                                                                                                                                                                                                                                                                                                                                                                                                                                                                                                                                                                                                                                                                                                                                                                                                                                                                                                                                                                                                                                                                                                                                                                                                                                                                                                                                                                                                                                                                                                                                                                                                                                                                                                                                                                                                                                                                                                        | SHUMATT  (I) LIN/EL                                                                                   |
| Name            | Neutral Injector Orifice Plate's Individual<br>Box                                                                                                                                                                                                                                                                                                                                                                                                                                                                                                                                                                                                                                                                                                                                                                                                                                                                                                                                                                                                                                                                                                                                                                                                                                                                                                                                                                                                                                                                                                                                                                                                                                                                                                                                                                                                                                                                                                                                                                                                                                                                             | Orifice Plate's 10pcs Packing Box                                                                     |
| Description     | Prevent damage to the orifice plates during transportation                                                                                                                                                                                                                                                                                                                                                                                                                                                                                                                                                                                                                                                                                                                                                                                                                                                                                                                                                                                                                                                                                                                                                                                                                                                                                                                                                                                                                                                                                                                                                                                                                                                                                                                                                                                                                                                                                                                                                                                                                                                                     | Liwei orifice plate's 10PCS plastic box to prevent damage to the orifice plates during transportation |
| No.             | The state of the s | 8                                                                                                     |
| Image           | SHUMATT                                                                                                                                                                                                                                                                                                                                                                                                                                                                                                                                                                                                                                                                                                                                                                                                                                                                                                                                                                                                                                                                                                                                                                                                                                                                                                                                                                                                                                                                                                                                                                                                                                                                                                                                                                                                                                                                                                                                                                                                                                                                                                                        | SHUMMI I                                                                                              |