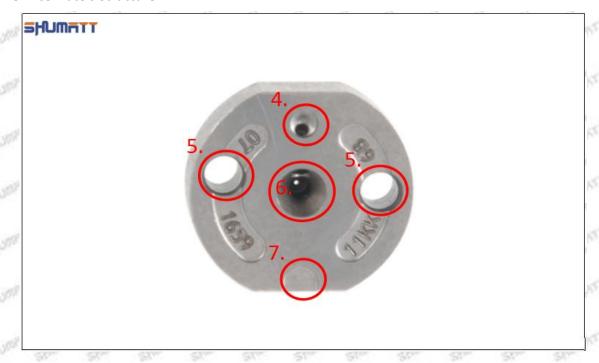

#### (2) 23910-1252 Injector Orifice Plate 02# Part Number Common Writing

02#, 2#, 02, 2, 295040-5070, 2950405070, 2950405070