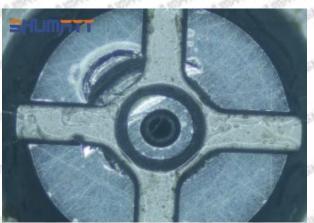

### (2) 23910-1252 Injector Orifice Plate 02# Inspection

The factory inspection of 23910-1252 injector orifice plate 02# is undergone three inspections - full inspection, random inspection, and batch inspection. Different brands of test benches are used to test 23910-1252 injector orifice plate 02# for a total of no less than three times for factory inspection, and 23910-1252 injector orifice plate 02# installation testing environment are progressed in dust-free workshop.