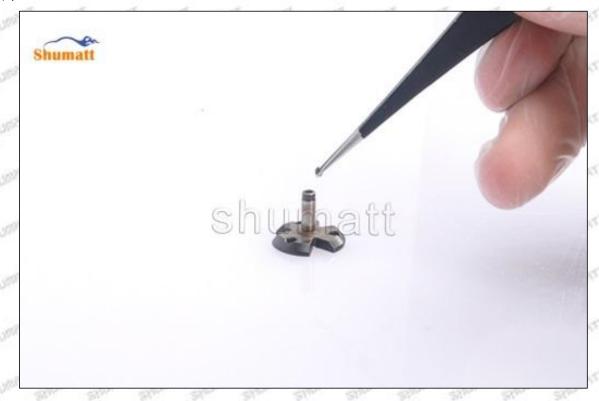

### (2) 23910-1252 Injector Orifice Plate 02# Inspection

The factory inspection of 23910-1252 injector orifice plate 02# is undergone three inspections - full inspection, random inspection, and batch inspection. Different brands of test benches are used to test 23910-1252 injector orifice plate 02# for a total of no less than three times for factory inspection, and 23910-1252 injector orifice plate 02# installation testing environment are progressed in dust-free workshop.