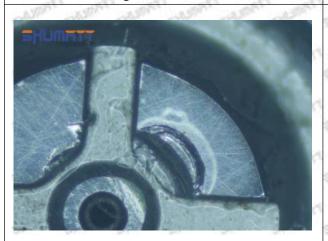

### (2) 23910-1252 Injector Orifice Plate 02# Inspection

The factory inspection of 23910-1252 injector orifice plate 02# is undergone three inspections - full inspection, random inspection, and batch inspection. Different brands of test benches are used to test 23910-1252 injector orifice plate 02# for a total of no less than three times for factory inspection, and 23910-1252 injector orifice plate 02# installation testing environment are progressed in dust-free workshop.