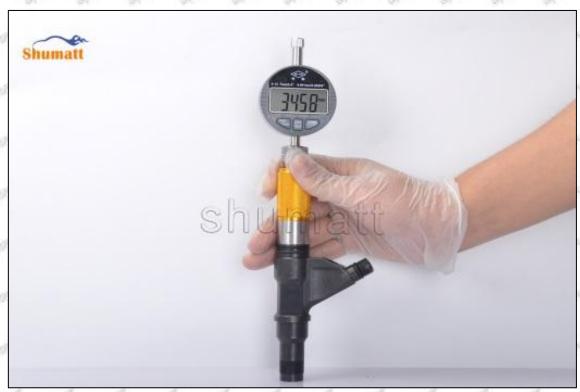

May Lead To:

Oil return volume increased, oil leakage when the nozzle is in an open state, pressure cannot be established, and the injector fail to work, etc.

Solution:

Check or replace the orifice plate and Semi ball.

#### (b) VL Test

Test Result:

- 1. The maximum fuel injection volume is too large;
- 2. The maximum fuel injection volume is too small.

May Lead To:

- 1. The maximum fuel injection volume too large will cause the exhaust gas smoke and the fuel consumption will be high;
- 2. The maximum fuel injection volume too small will cause the engine powerlessness and delayed acceleration.

Solution:

- 1. When the maximum fuel injection volume is too large, make the armature stroke adjustment gasket or the solenoid valve spring adjustment gasket thin, and fine-tune the nozzle lift adjustment gasket;
- 2. When the maximum fuel injection volume is too small, make the armature stroke adjustment gasket or the solenoid valve spring adjustment gasket thick, and fine-tune the nozzle lift adjustment gasket.