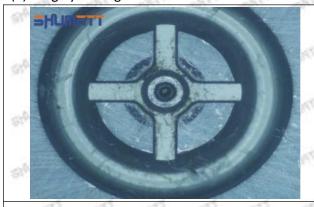

# (2) 23910-1252 Injector Orifice Plate 02# Customized Items

| No.             | 252 Injector Orifice Plate 02# Customized Iter                                                                                                                                                                                                                                                                                                                                                                                                                                                                                                                                                                                                                                                                                                                                                                                                                                                                                                                                                                                                                                                                                                                                                                                                                                                                                                                                                                                                                                                                                                                                                                                                                                                                                                                                                                                                                                                                                                                                                                                                                                                                                 | 2                                                                                                     |
|-----------------|--------------------------------------------------------------------------------------------------------------------------------------------------------------------------------------------------------------------------------------------------------------------------------------------------------------------------------------------------------------------------------------------------------------------------------------------------------------------------------------------------------------------------------------------------------------------------------------------------------------------------------------------------------------------------------------------------------------------------------------------------------------------------------------------------------------------------------------------------------------------------------------------------------------------------------------------------------------------------------------------------------------------------------------------------------------------------------------------------------------------------------------------------------------------------------------------------------------------------------------------------------------------------------------------------------------------------------------------------------------------------------------------------------------------------------------------------------------------------------------------------------------------------------------------------------------------------------------------------------------------------------------------------------------------------------------------------------------------------------------------------------------------------------------------------------------------------------------------------------------------------------------------------------------------------------------------------------------------------------------------------------------------------------------------------------------------------------------------------------------------------------|-------------------------------------------------------------------------------------------------------|
| lmage<br>Name   | Injector Orifice Plate's Front Lettering                                                                                                                                                                                                                                                                                                                                                                                                                                                                                                                                                                                                                                                                                                                                                                                                                                                                                                                                                                                                                                                                                                                                                                                                                                                                                                                                                                                                                                                                                                                                                                                                                                                                                                                                                                                                                                                                                                                                                                                                                                                                                       | Injector Orifice Plate's Side Lettering                                                               |
| Description No. | Orifice plate part number: 02#                                                                                                                                                                                                                                                                                                                                                                                                                                                                                                                                                                                                                                                                                                                                                                                                                                                                                                                                                                                                                                                                                                                                                                                                                                                                                                                                                                                                                                                                                                                                                                                                                                                                                                                                                                                                                                                                                                                                                                                                                                                                                                 | 4                                                                                                     |
| Image           | 0-25mm<br>0.001mm                                                                                                                                                                                                                                                                                                                                                                                                                                                                                                                                                                                                                                                                                                                                                                                                                                                                                                                                                                                                                                                                                                                                                                                                                                                                                                                                                                                                                                                                                                                                                                                                                                                                                                                                                                                                                                                                                                                                                                                                                                                                                                              | SHUMATT                                                                                               |
| Name            | Injector Orifice Plate's Thickness                                                                                                                                                                                                                                                                                                                                                                                                                                                                                                                                                                                                                                                                                                                                                                                                                                                                                                                                                                                                                                                                                                                                                                                                                                                                                                                                                                                                                                                                                                                                                                                                                                                                                                                                                                                                                                                                                                                                                                                                                                                                                             | 9-Grid Plastic Box                                                                                    |
| Description     | Injector orifice plate's thickness range:<br>4.02mm∽4.108mm.                                                                                                                                                                                                                                                                                                                                                                                                                                                                                                                                                                                                                                                                                                                                                                                                                                                                                                                                                                                                                                                                                                                                                                                                                                                                                                                                                                                                                                                                                                                                                                                                                                                                                                                                                                                                                                                                                                                                                                                                                                                                   | Prevent damage to the orifice plates during transportation                                            |
| No.             | 34 34 35                                                                                                                                                                                                                                                                                                                                                                                                                                                                                                                                                                                                                                                                                                                                                                                                                                                                                                                                                                                                                                                                                                                                                                                                                                                                                                                                                                                                                                                                                                                                                                                                                                                                                                                                                                                                                                                                                                                                                                                                                                                                                                                       | 6                                                                                                     |
| Image           | SHUMATT                                                                                                                                                                                                                                                                                                                                                                                                                                                                                                                                                                                                                                                                                                                                                                                                                                                                                                                                                                                                                                                                                                                                                                                                                                                                                                                                                                                                                                                                                                                                                                                                                                                                                                                                                                                                                                                                                                                                                                                                                                                                                                                        | SHUMATT  (I) LIN/EL                                                                                   |
| Name            | Neutral Injector Orifice Plate's Individual<br>Box                                                                                                                                                                                                                                                                                                                                                                                                                                                                                                                                                                                                                                                                                                                                                                                                                                                                                                                                                                                                                                                                                                                                                                                                                                                                                                                                                                                                                                                                                                                                                                                                                                                                                                                                                                                                                                                                                                                                                                                                                                                                             | Orifice Plate's 10pcs Packing Box                                                                     |
| Description     | Prevent damage to the orifice plates during transportation                                                                                                                                                                                                                                                                                                                                                                                                                                                                                                                                                                                                                                                                                                                                                                                                                                                                                                                                                                                                                                                                                                                                                                                                                                                                                                                                                                                                                                                                                                                                                                                                                                                                                                                                                                                                                                                                                                                                                                                                                                                                     | Liwei orifice plate's 10PCS plastic box to prevent damage to the orifice plates during transportation |
| No.             | The state of the s | 8                                                                                                     |
| Image           | SHUMATT                                                                                                                                                                                                                                                                                                                                                                                                                                                                                                                                                                                                                                                                                                                                                                                                                                                                                                                                                                                                                                                                                                                                                                                                                                                                                                                                                                                                                                                                                                                                                                                                                                                                                                                                                                                                                                                                                                                                                                                                                                                                                                                        | SHUMMI I                                                                                              |