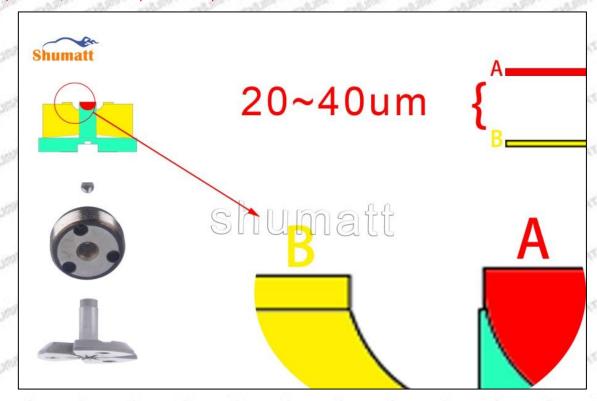

### (2) 23910-1252 Injector Orifice Plate 02# Inspection

The factory inspection of 23910-1252 injector orifice plate 02# is undergone three inspections - full inspection, random inspection, and batch inspection. Different brands of test benches are used to test 23910-1252 injector orifice plate 02# for a total of no less than three times for factory inspection, and 23910-1252 injector orifice plate 02# installation testing environment are progressed in dust-free workshop.

#### (1) 23910-1252 Injector Orifice Plate 02# Testing

All 23910-1252 injector orifice plate 02# parts are subjected to A-hole flow test, Z-hole flow test, precision test, high temperature test, low temperature test, pressure test, leakage test, durability test, and various working condition tests.