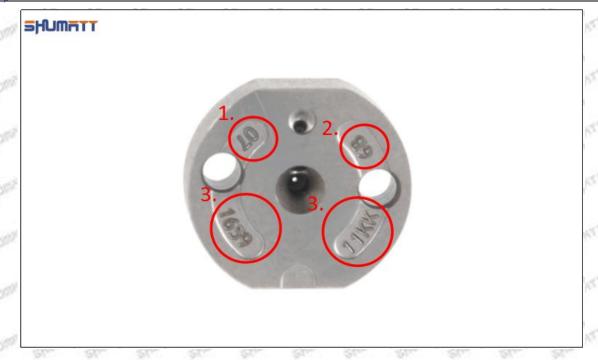

## (2) 23910-1440 Injector Orifice Plate 10# Part Number Common Writing

10#, 10, 295040-6830, 2950406830, 2950406830