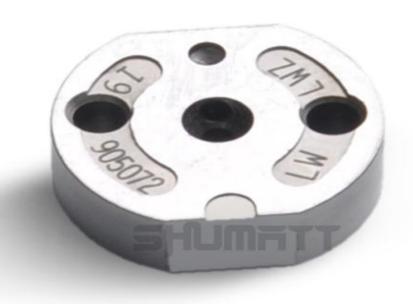

#### 1.1. 23910-1440 Injector Orifice Plate 10# Basic Information

| Title | China made new 23910-1440 fuel Injector Orifice Plate's 10# |
|-------|-------------------------------------------------------------|
| SKU1  | G1Z1100000010                                               |
| SKU2  | G1L32950401000                                              |
| SKU3  | G1N12950401000                                              |
| SKU4  | G1Z172950401000                                             |

## (2) 23910-1440 Injector Orifice Plate 10# Part Number Common Writing

10#, 10, 295040-6830, 2950406830, 2950406830