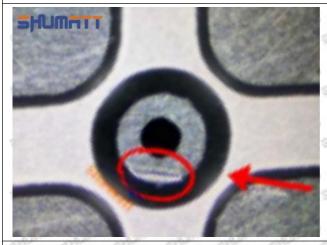

#### (2) 23910-1440 Injector Orifice Plate 10# Inspection

The factory inspection of 23910-1440 injector orifice plate 10# is undergone three inspections - full inspection, random inspection, and batch inspection. Different brands of test benches are used to test 23910-1440 injector orifice plate 10# for a total of no less than three times for factory inspection, and 23910-1440 injector orifice plate 10# installation testing environment are progressed in dust-free workshop.