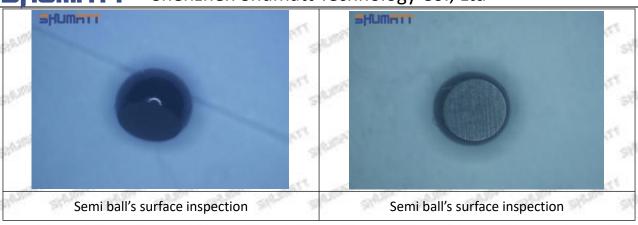

#### (2) 23910-1440 Injector Orifice Plate 10# Inspection

The factory inspection of 23910-1440 injector orifice plate 10# is undergone three inspections - full inspection, random inspection, and batch inspection. Different brands of test benches are used to test 23910-1440 injector orifice plate 10# for a total of no less than three times for factory inspection, and 23910-1440 injector orifice plate 10# installation testing environment are progressed in dust-free workshop.