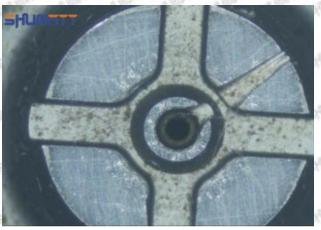

# (2) 23910-1440 Injector Orifice Plate 10# Customized Items

| No.         | ATT ATT ATT I ATT ATT                                                                                                                                                                                                                                                                                                                                                                                                                                                                                                                                                                                                                                                                                                                                                                                                                                                                                                                                                                                                                                                                                                                                                                                                                                                                                                                                                                                                                                                                                                                                                                                                                                                                                                                                                                                                                                                                                                                                                                                                                                                                                                         | 2                                                                                                     |
|-------------|-------------------------------------------------------------------------------------------------------------------------------------------------------------------------------------------------------------------------------------------------------------------------------------------------------------------------------------------------------------------------------------------------------------------------------------------------------------------------------------------------------------------------------------------------------------------------------------------------------------------------------------------------------------------------------------------------------------------------------------------------------------------------------------------------------------------------------------------------------------------------------------------------------------------------------------------------------------------------------------------------------------------------------------------------------------------------------------------------------------------------------------------------------------------------------------------------------------------------------------------------------------------------------------------------------------------------------------------------------------------------------------------------------------------------------------------------------------------------------------------------------------------------------------------------------------------------------------------------------------------------------------------------------------------------------------------------------------------------------------------------------------------------------------------------------------------------------------------------------------------------------------------------------------------------------------------------------------------------------------------------------------------------------------------------------------------------------------------------------------------------------|-------------------------------------------------------------------------------------------------------|
| Image       | SHUMATT COMMANDER OF THE PARTY | SHUMATT A                                                                                             |
| Name        | Injector Orifice Plate's Front Lettering                                                                                                                                                                                                                                                                                                                                                                                                                                                                                                                                                                                                                                                                                                                                                                                                                                                                                                                                                                                                                                                                                                                                                                                                                                                                                                                                                                                                                                                                                                                                                                                                                                                                                                                                                                                                                                                                                                                                                                                                                                                                                      | Injector Orifice Plate's Side Lettering                                                               |
| Description | Orifice plate part number: 10#                                                                                                                                                                                                                                                                                                                                                                                                                                                                                                                                                                                                                                                                                                                                                                                                                                                                                                                                                                                                                                                                                                                                                                                                                                                                                                                                                                                                                                                                                                                                                                                                                                                                                                                                                                                                                                                                                                                                                                                                                                                                                                | THE PERSON WATER TO STATE OF THE PERSON WATER                                                         |
| No.         | 3                                                                                                                                                                                                                                                                                                                                                                                                                                                                                                                                                                                                                                                                                                                                                                                                                                                                                                                                                                                                                                                                                                                                                                                                                                                                                                                                                                                                                                                                                                                                                                                                                                                                                                                                                                                                                                                                                                                                                                                                                                                                                                                             | 4                                                                                                     |
| Image       | 0-25mm<br>0.001mm                                                                                                                                                                                                                                                                                                                                                                                                                                                                                                                                                                                                                                                                                                                                                                                                                                                                                                                                                                                                                                                                                                                                                                                                                                                                                                                                                                                                                                                                                                                                                                                                                                                                                                                                                                                                                                                                                                                                                                                                                                                                                                             |                                                                                                       |
| Name        | Injector Orifice Plate's Thickness                                                                                                                                                                                                                                                                                                                                                                                                                                                                                                                                                                                                                                                                                                                                                                                                                                                                                                                                                                                                                                                                                                                                                                                                                                                                                                                                                                                                                                                                                                                                                                                                                                                                                                                                                                                                                                                                                                                                                                                                                                                                                            | 9-Grid Plastic Box                                                                                    |
| Description | Injector orifice plate's thickness range: 4.02mm   4.108mm.                                                                                                                                                                                                                                                                                                                                                                                                                                                                                                                                                                                                                                                                                                                                                                                                                                                                                                                                                                                                                                                                                                                                                                                                                                                                                                                                                                                                                                                                                                                                                                                                                                                                                                                                                                                                                                                                                                                                                                                                                                                                   | Prevent damage to the orifice plates during transportation                                            |
| No.         | M M 5 M M                                                                                                                                                                                                                                                                                                                                                                                                                                                                                                                                                                                                                                                                                                                                                                                                                                                                                                                                                                                                                                                                                                                                                                                                                                                                                                                                                                                                                                                                                                                                                                                                                                                                                                                                                                                                                                                                                                                                                                                                                                                                                                                     | 6                                                                                                     |
| Image       | SHUMATT                                                                                                                                                                                                                                                                                                                                                                                                                                                                                                                                                                                                                                                                                                                                                                                                                                                                                                                                                                                                                                                                                                                                                                                                                                                                                                                                                                                                                                                                                                                                                                                                                                                                                                                                                                                                                                                                                                                                                                                                                                                                                                                       | SHUMATT  (PILINATE)                                                                                   |
| Name        | Neutral Injector Orifice Plate's Individual<br>Box                                                                                                                                                                                                                                                                                                                                                                                                                                                                                                                                                                                                                                                                                                                                                                                                                                                                                                                                                                                                                                                                                                                                                                                                                                                                                                                                                                                                                                                                                                                                                                                                                                                                                                                                                                                                                                                                                                                                                                                                                                                                            | Orifice Plate's 10pcs Packing Box                                                                     |
| Description | Prevent damage to the orifice plates during transportation                                                                                                                                                                                                                                                                                                                                                                                                                                                                                                                                                                                                                                                                                                                                                                                                                                                                                                                                                                                                                                                                                                                                                                                                                                                                                                                                                                                                                                                                                                                                                                                                                                                                                                                                                                                                                                                                                                                                                                                                                                                                    | Liwei orifice plate's 10PCS plastic box to prevent damage to the orifice plates during transportation |
| No.         | 7                                                                                                                                                                                                                                                                                                                                                                                                                                                                                                                                                                                                                                                                                                                                                                                                                                                                                                                                                                                                                                                                                                                                                                                                                                                                                                                                                                                                                                                                                                                                                                                                                                                                                                                                                                                                                                                                                                                                                                                                                                                                                                                             | 8                                                                                                     |
|             |                                                                                                                                                                                                                                                                                                                                                                                                                                                                                                                                                                                                                                                                                                                                                                                                                                                                                                                                                                                                                                                                                                                                                                                                                                                                                                                                                                                                                                                                                                                                                                                                                                                                                                                                                                                                                                                                                                                                                                                                                                                                                                                               |                                                                                                       |