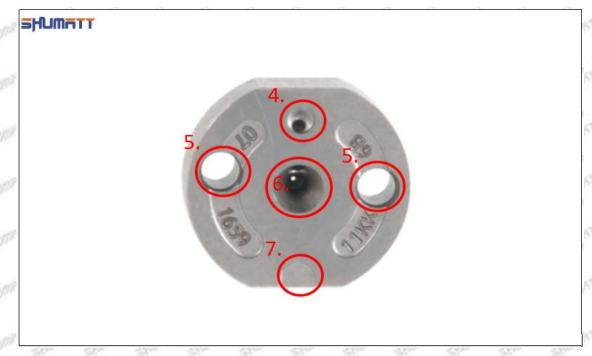

## (2) 23910-1440 Injector Orifice Plate 10# Part Number Common Writing

10#, 10, 295040-6830, 2950406830, 2950406830