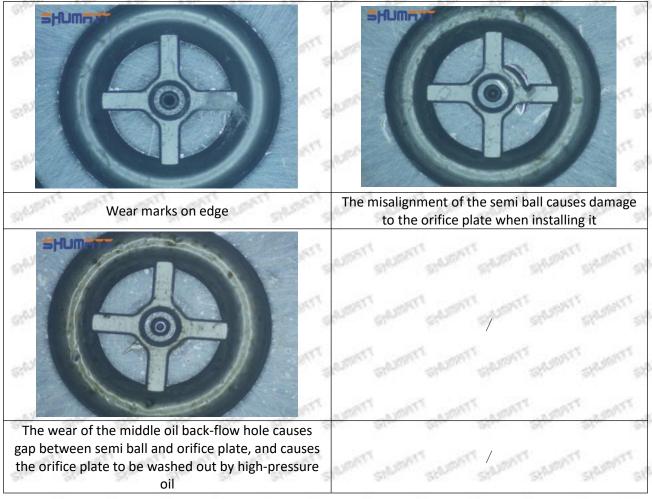

# 23910-1440 Injector Orifice Plate 10# Technical File

SKU1 G1Z11000000010

SKU2 G1L32950401000

SKU3 G1N12950401000

SKU4 G1Z172950401000