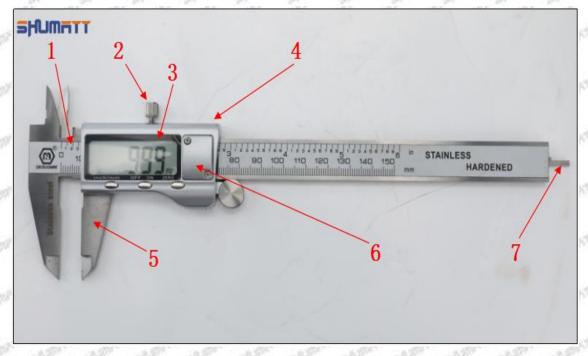

# (2) 23910-1440 Injector Orifice Plate 10# Customized Items

| No.         | ATT ATT ATT I ATT ATT                                                                                                                                                                                                                                                                                                                                                                                                                                                                                                                                                                                                                                                                                                                                                                                                                                                                                                                                                                                                                                                                                                                                                                                                                                                                                                                                                                                                                                                                                                                                                                                                                                                                                                                                                                                                                                                                                                                                                                                                                                                                                                         | 2                                                                                                     |
|-------------|-------------------------------------------------------------------------------------------------------------------------------------------------------------------------------------------------------------------------------------------------------------------------------------------------------------------------------------------------------------------------------------------------------------------------------------------------------------------------------------------------------------------------------------------------------------------------------------------------------------------------------------------------------------------------------------------------------------------------------------------------------------------------------------------------------------------------------------------------------------------------------------------------------------------------------------------------------------------------------------------------------------------------------------------------------------------------------------------------------------------------------------------------------------------------------------------------------------------------------------------------------------------------------------------------------------------------------------------------------------------------------------------------------------------------------------------------------------------------------------------------------------------------------------------------------------------------------------------------------------------------------------------------------------------------------------------------------------------------------------------------------------------------------------------------------------------------------------------------------------------------------------------------------------------------------------------------------------------------------------------------------------------------------------------------------------------------------------------------------------------------------|-------------------------------------------------------------------------------------------------------|
| Image       | SHUMATT COMMANDER OF THE PARTY | SHUMATT A                                                                                             |
| Name        | Injector Orifice Plate's Front Lettering                                                                                                                                                                                                                                                                                                                                                                                                                                                                                                                                                                                                                                                                                                                                                                                                                                                                                                                                                                                                                                                                                                                                                                                                                                                                                                                                                                                                                                                                                                                                                                                                                                                                                                                                                                                                                                                                                                                                                                                                                                                                                      | Injector Orifice Plate's Side Lettering                                                               |
| Description | Orifice plate part number: 10#                                                                                                                                                                                                                                                                                                                                                                                                                                                                                                                                                                                                                                                                                                                                                                                                                                                                                                                                                                                                                                                                                                                                                                                                                                                                                                                                                                                                                                                                                                                                                                                                                                                                                                                                                                                                                                                                                                                                                                                                                                                                                                | THE PERSON WATER TO STATE OF THE PERSON WATER                                                         |
| No.         | 3                                                                                                                                                                                                                                                                                                                                                                                                                                                                                                                                                                                                                                                                                                                                                                                                                                                                                                                                                                                                                                                                                                                                                                                                                                                                                                                                                                                                                                                                                                                                                                                                                                                                                                                                                                                                                                                                                                                                                                                                                                                                                                                             | 4                                                                                                     |
| Image       | 0-25mm<br>0.001mm                                                                                                                                                                                                                                                                                                                                                                                                                                                                                                                                                                                                                                                                                                                                                                                                                                                                                                                                                                                                                                                                                                                                                                                                                                                                                                                                                                                                                                                                                                                                                                                                                                                                                                                                                                                                                                                                                                                                                                                                                                                                                                             |                                                                                                       |
| Name        | Injector Orifice Plate's Thickness                                                                                                                                                                                                                                                                                                                                                                                                                                                                                                                                                                                                                                                                                                                                                                                                                                                                                                                                                                                                                                                                                                                                                                                                                                                                                                                                                                                                                                                                                                                                                                                                                                                                                                                                                                                                                                                                                                                                                                                                                                                                                            | 9-Grid Plastic Box                                                                                    |
| Description | Injector orifice plate's thickness range: 4.02mm   4.108mm.                                                                                                                                                                                                                                                                                                                                                                                                                                                                                                                                                                                                                                                                                                                                                                                                                                                                                                                                                                                                                                                                                                                                                                                                                                                                                                                                                                                                                                                                                                                                                                                                                                                                                                                                                                                                                                                                                                                                                                                                                                                                   | Prevent damage to the orifice plates during transportation                                            |
| No.         | M M 5 M M                                                                                                                                                                                                                                                                                                                                                                                                                                                                                                                                                                                                                                                                                                                                                                                                                                                                                                                                                                                                                                                                                                                                                                                                                                                                                                                                                                                                                                                                                                                                                                                                                                                                                                                                                                                                                                                                                                                                                                                                                                                                                                                     | 6                                                                                                     |
| Image       | SHUMATT                                                                                                                                                                                                                                                                                                                                                                                                                                                                                                                                                                                                                                                                                                                                                                                                                                                                                                                                                                                                                                                                                                                                                                                                                                                                                                                                                                                                                                                                                                                                                                                                                                                                                                                                                                                                                                                                                                                                                                                                                                                                                                                       | SHUMATT  (PILINATE)                                                                                   |
| Name        | Neutral Injector Orifice Plate's Individual<br>Box                                                                                                                                                                                                                                                                                                                                                                                                                                                                                                                                                                                                                                                                                                                                                                                                                                                                                                                                                                                                                                                                                                                                                                                                                                                                                                                                                                                                                                                                                                                                                                                                                                                                                                                                                                                                                                                                                                                                                                                                                                                                            | Orifice Plate's 10pcs Packing Box                                                                     |
| Description | Prevent damage to the orifice plates during transportation                                                                                                                                                                                                                                                                                                                                                                                                                                                                                                                                                                                                                                                                                                                                                                                                                                                                                                                                                                                                                                                                                                                                                                                                                                                                                                                                                                                                                                                                                                                                                                                                                                                                                                                                                                                                                                                                                                                                                                                                                                                                    | Liwei orifice plate's 10PCS plastic box to prevent damage to the orifice plates during transportation |
| No.         | 7                                                                                                                                                                                                                                                                                                                                                                                                                                                                                                                                                                                                                                                                                                                                                                                                                                                                                                                                                                                                                                                                                                                                                                                                                                                                                                                                                                                                                                                                                                                                                                                                                                                                                                                                                                                                                                                                                                                                                                                                                                                                                                                             | 8                                                                                                     |
|             |                                                                                                                                                                                                                                                                                                                                                                                                                                                                                                                                                                                                                                                                                                                                                                                                                                                                                                                                                                                                                                                                                                                                                                                                                                                                                                                                                                                                                                                                                                                                                                                                                                                                                                                                                                                                                                                                                                                                                                                                                                                                                                                               |                                                                                                       |