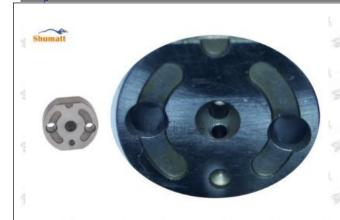

#### 1.3. 23910-1440 Injector Orifice Plate 10# Specifications and Dimensions

Injector Orifice Plate's Size: 2cm\*2 cm \*1 cm
Injector Orifice Plate's Box Size: 7cm \*7 cm \*2 cm
Injector Orifice Plate's Package Size: 8 cm \* 8cm
Injector Orifice Plate's Net Weight: 0.015kg

Injector Orifice Plate's Gross Weight: 0.03kg

Injector Orifice Plate's Quality: China Made Brand New

MOQ: 4 Pieces