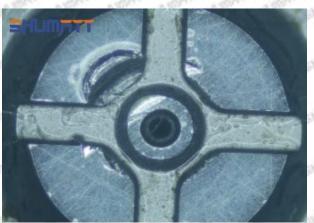

# (2) 23910-1440 Injector Orifice Plate 10# Customized Items

| No.         | ATT ATT ATT I ATT ATT                                                                                                                                                                                                                                                                                                                                                                                                                                                                                                                                                                                                                                                                                                                                                                                                                                                                                                                                                                                                                                                                                                                                                                                                                                                                                                                                                                                                                                                                                                                                                                                                                                                                                                                                                                                                                                                                                                                                                                                                                                                                                                         | 2                                                                                                     |
|-------------|-------------------------------------------------------------------------------------------------------------------------------------------------------------------------------------------------------------------------------------------------------------------------------------------------------------------------------------------------------------------------------------------------------------------------------------------------------------------------------------------------------------------------------------------------------------------------------------------------------------------------------------------------------------------------------------------------------------------------------------------------------------------------------------------------------------------------------------------------------------------------------------------------------------------------------------------------------------------------------------------------------------------------------------------------------------------------------------------------------------------------------------------------------------------------------------------------------------------------------------------------------------------------------------------------------------------------------------------------------------------------------------------------------------------------------------------------------------------------------------------------------------------------------------------------------------------------------------------------------------------------------------------------------------------------------------------------------------------------------------------------------------------------------------------------------------------------------------------------------------------------------------------------------------------------------------------------------------------------------------------------------------------------------------------------------------------------------------------------------------------------------|-------------------------------------------------------------------------------------------------------|
| Image       | SHUMATT COMMANDER OF THE PARTY | SHUMATT A                                                                                             |
| Name        | Injector Orifice Plate's Front Lettering                                                                                                                                                                                                                                                                                                                                                                                                                                                                                                                                                                                                                                                                                                                                                                                                                                                                                                                                                                                                                                                                                                                                                                                                                                                                                                                                                                                                                                                                                                                                                                                                                                                                                                                                                                                                                                                                                                                                                                                                                                                                                      | Injector Orifice Plate's Side Lettering                                                               |
| Description | Orifice plate part number: 10#                                                                                                                                                                                                                                                                                                                                                                                                                                                                                                                                                                                                                                                                                                                                                                                                                                                                                                                                                                                                                                                                                                                                                                                                                                                                                                                                                                                                                                                                                                                                                                                                                                                                                                                                                                                                                                                                                                                                                                                                                                                                                                | THE PERSON WATER TO STATE OF THE PERSON WATER                                                         |
| No.         | 3                                                                                                                                                                                                                                                                                                                                                                                                                                                                                                                                                                                                                                                                                                                                                                                                                                                                                                                                                                                                                                                                                                                                                                                                                                                                                                                                                                                                                                                                                                                                                                                                                                                                                                                                                                                                                                                                                                                                                                                                                                                                                                                             | 4                                                                                                     |
| Image       | 0-25mm<br>0.001mm                                                                                                                                                                                                                                                                                                                                                                                                                                                                                                                                                                                                                                                                                                                                                                                                                                                                                                                                                                                                                                                                                                                                                                                                                                                                                                                                                                                                                                                                                                                                                                                                                                                                                                                                                                                                                                                                                                                                                                                                                                                                                                             |                                                                                                       |
| Name        | Injector Orifice Plate's Thickness                                                                                                                                                                                                                                                                                                                                                                                                                                                                                                                                                                                                                                                                                                                                                                                                                                                                                                                                                                                                                                                                                                                                                                                                                                                                                                                                                                                                                                                                                                                                                                                                                                                                                                                                                                                                                                                                                                                                                                                                                                                                                            | 9-Grid Plastic Box                                                                                    |
| Description | Injector orifice plate's thickness range: 4.02mm   4.108mm.                                                                                                                                                                                                                                                                                                                                                                                                                                                                                                                                                                                                                                                                                                                                                                                                                                                                                                                                                                                                                                                                                                                                                                                                                                                                                                                                                                                                                                                                                                                                                                                                                                                                                                                                                                                                                                                                                                                                                                                                                                                                   | Prevent damage to the orifice plates during transportation                                            |
| No.         | M M 5 M M                                                                                                                                                                                                                                                                                                                                                                                                                                                                                                                                                                                                                                                                                                                                                                                                                                                                                                                                                                                                                                                                                                                                                                                                                                                                                                                                                                                                                                                                                                                                                                                                                                                                                                                                                                                                                                                                                                                                                                                                                                                                                                                     | 6                                                                                                     |
| Image       | SHUMATT                                                                                                                                                                                                                                                                                                                                                                                                                                                                                                                                                                                                                                                                                                                                                                                                                                                                                                                                                                                                                                                                                                                                                                                                                                                                                                                                                                                                                                                                                                                                                                                                                                                                                                                                                                                                                                                                                                                                                                                                                                                                                                                       | SHUMATT  (PILINATE)                                                                                   |
| Name        | Neutral Injector Orifice Plate's Individual<br>Box                                                                                                                                                                                                                                                                                                                                                                                                                                                                                                                                                                                                                                                                                                                                                                                                                                                                                                                                                                                                                                                                                                                                                                                                                                                                                                                                                                                                                                                                                                                                                                                                                                                                                                                                                                                                                                                                                                                                                                                                                                                                            | Orifice Plate's 10pcs Packing Box                                                                     |
| Description | Prevent damage to the orifice plates during transportation                                                                                                                                                                                                                                                                                                                                                                                                                                                                                                                                                                                                                                                                                                                                                                                                                                                                                                                                                                                                                                                                                                                                                                                                                                                                                                                                                                                                                                                                                                                                                                                                                                                                                                                                                                                                                                                                                                                                                                                                                                                                    | Liwei orifice plate's 10PCS plastic box to prevent damage to the orifice plates during transportation |
| No.         | 7                                                                                                                                                                                                                                                                                                                                                                                                                                                                                                                                                                                                                                                                                                                                                                                                                                                                                                                                                                                                                                                                                                                                                                                                                                                                                                                                                                                                                                                                                                                                                                                                                                                                                                                                                                                                                                                                                                                                                                                                                                                                                                                             | 8                                                                                                     |
|             |                                                                                                                                                                                                                                                                                                                                                                                                                                                                                                                                                                                                                                                                                                                                                                                                                                                                                                                                                                                                                                                                                                                                                                                                                                                                                                                                                                                                                                                                                                                                                                                                                                                                                                                                                                                                                                                                                                                                                                                                                                                                                                                               |                                                                                                       |