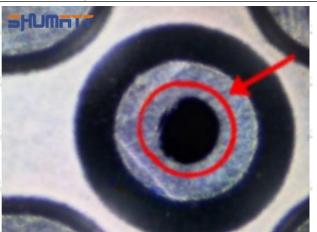

#### (2) 23910-1440 Injector Orifice Plate 10# Inspection

The factory inspection of 23910-1440 injector orifice plate 10# is undergone three inspections - full inspection, random inspection, and batch inspection. Different brands of test benches are used to test 23910-1440 injector orifice plate 10# for a total of no less than three times for factory inspection, and 23910-1440 injector orifice plate 10# installation testing environment are progressed in dust-free workshop.