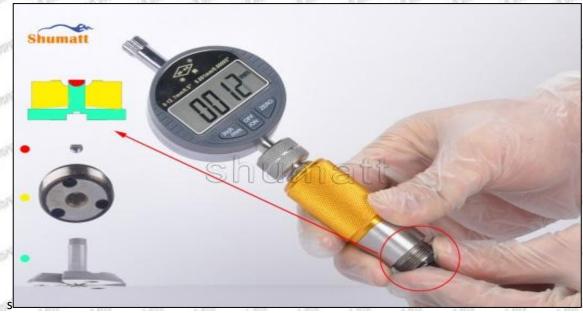

# (2) 23910-1440 Injector Orifice Plate 10# Customized Items

| No.         | ATT ATT ATT I ATT ATT                                                                                                                                                                                                                                                                                                                                                                                                                                                                                                                                                                                                                                                                                                                                                                                                                                                                                                                                                                                                                                                                                                                                                                                                                                                                                                                                                                                                                                                                                                                                                                                                                                                                                                                                                                                                                                                                                                                                                                                                                                                                                                         | 2                                                                                                     |
|-------------|-------------------------------------------------------------------------------------------------------------------------------------------------------------------------------------------------------------------------------------------------------------------------------------------------------------------------------------------------------------------------------------------------------------------------------------------------------------------------------------------------------------------------------------------------------------------------------------------------------------------------------------------------------------------------------------------------------------------------------------------------------------------------------------------------------------------------------------------------------------------------------------------------------------------------------------------------------------------------------------------------------------------------------------------------------------------------------------------------------------------------------------------------------------------------------------------------------------------------------------------------------------------------------------------------------------------------------------------------------------------------------------------------------------------------------------------------------------------------------------------------------------------------------------------------------------------------------------------------------------------------------------------------------------------------------------------------------------------------------------------------------------------------------------------------------------------------------------------------------------------------------------------------------------------------------------------------------------------------------------------------------------------------------------------------------------------------------------------------------------------------------|-------------------------------------------------------------------------------------------------------|
| Image       | SHUMATT COMMANDER OF THE PARTY | SHUMATT A                                                                                             |
| Name        | Injector Orifice Plate's Front Lettering                                                                                                                                                                                                                                                                                                                                                                                                                                                                                                                                                                                                                                                                                                                                                                                                                                                                                                                                                                                                                                                                                                                                                                                                                                                                                                                                                                                                                                                                                                                                                                                                                                                                                                                                                                                                                                                                                                                                                                                                                                                                                      | Injector Orifice Plate's Side Lettering                                                               |
| Description | Orifice plate part number: 10#                                                                                                                                                                                                                                                                                                                                                                                                                                                                                                                                                                                                                                                                                                                                                                                                                                                                                                                                                                                                                                                                                                                                                                                                                                                                                                                                                                                                                                                                                                                                                                                                                                                                                                                                                                                                                                                                                                                                                                                                                                                                                                | THE PERSON WATER TO STATE OF THE PERSON WATER                                                         |
| No.         | 3                                                                                                                                                                                                                                                                                                                                                                                                                                                                                                                                                                                                                                                                                                                                                                                                                                                                                                                                                                                                                                                                                                                                                                                                                                                                                                                                                                                                                                                                                                                                                                                                                                                                                                                                                                                                                                                                                                                                                                                                                                                                                                                             | 4                                                                                                     |
| Image       | 0-25mm<br>0.001mm                                                                                                                                                                                                                                                                                                                                                                                                                                                                                                                                                                                                                                                                                                                                                                                                                                                                                                                                                                                                                                                                                                                                                                                                                                                                                                                                                                                                                                                                                                                                                                                                                                                                                                                                                                                                                                                                                                                                                                                                                                                                                                             |                                                                                                       |
| Name        | Injector Orifice Plate's Thickness                                                                                                                                                                                                                                                                                                                                                                                                                                                                                                                                                                                                                                                                                                                                                                                                                                                                                                                                                                                                                                                                                                                                                                                                                                                                                                                                                                                                                                                                                                                                                                                                                                                                                                                                                                                                                                                                                                                                                                                                                                                                                            | 9-Grid Plastic Box                                                                                    |
| Description | Injector orifice plate's thickness range: 4.02mm   4.108mm.                                                                                                                                                                                                                                                                                                                                                                                                                                                                                                                                                                                                                                                                                                                                                                                                                                                                                                                                                                                                                                                                                                                                                                                                                                                                                                                                                                                                                                                                                                                                                                                                                                                                                                                                                                                                                                                                                                                                                                                                                                                                   | Prevent damage to the orifice plates during transportation                                            |
| No.         | M M 5 M M                                                                                                                                                                                                                                                                                                                                                                                                                                                                                                                                                                                                                                                                                                                                                                                                                                                                                                                                                                                                                                                                                                                                                                                                                                                                                                                                                                                                                                                                                                                                                                                                                                                                                                                                                                                                                                                                                                                                                                                                                                                                                                                     | 6                                                                                                     |
| Image       | SHUMATT                                                                                                                                                                                                                                                                                                                                                                                                                                                                                                                                                                                                                                                                                                                                                                                                                                                                                                                                                                                                                                                                                                                                                                                                                                                                                                                                                                                                                                                                                                                                                                                                                                                                                                                                                                                                                                                                                                                                                                                                                                                                                                                       | SHUMATT  (PILINATE)                                                                                   |
| Name        | Neutral Injector Orifice Plate's Individual<br>Box                                                                                                                                                                                                                                                                                                                                                                                                                                                                                                                                                                                                                                                                                                                                                                                                                                                                                                                                                                                                                                                                                                                                                                                                                                                                                                                                                                                                                                                                                                                                                                                                                                                                                                                                                                                                                                                                                                                                                                                                                                                                            | Orifice Plate's 10pcs Packing Box                                                                     |
| Description | Prevent damage to the orifice plates during transportation                                                                                                                                                                                                                                                                                                                                                                                                                                                                                                                                                                                                                                                                                                                                                                                                                                                                                                                                                                                                                                                                                                                                                                                                                                                                                                                                                                                                                                                                                                                                                                                                                                                                                                                                                                                                                                                                                                                                                                                                                                                                    | Liwei orifice plate's 10PCS plastic box to prevent damage to the orifice plates during transportation |
| No.         | 7                                                                                                                                                                                                                                                                                                                                                                                                                                                                                                                                                                                                                                                                                                                                                                                                                                                                                                                                                                                                                                                                                                                                                                                                                                                                                                                                                                                                                                                                                                                                                                                                                                                                                                                                                                                                                                                                                                                                                                                                                                                                                                                             | 8                                                                                                     |
|             |                                                                                                                                                                                                                                                                                                                                                                                                                                                                                                                                                                                                                                                                                                                                                                                                                                                                                                                                                                                                                                                                                                                                                                                                                                                                                                                                                                                                                                                                                                                                                                                                                                                                                                                                                                                                                                                                                                                                                                                                                                                                                                                               |                                                                                                       |