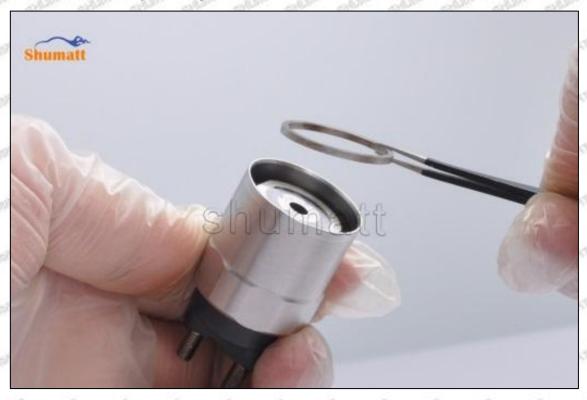

# (2) 23910-1440 Injector Orifice Plate 10# Customized Items

| No.         | ATT ATT ATT I ATT ATT                                                                                                                                                                                                                                                                                                                                                                                                                                                                                                                                                                                                                                                                                                                                                                                                                                                                                                                                                                                                                                                                                                                                                                                                                                                                                                                                                                                                                                                                                                                                                                                                                                                                                                                                                                                                                                                                                                                                                                                                                                                                                                         | 2                                                                                                     |
|-------------|-------------------------------------------------------------------------------------------------------------------------------------------------------------------------------------------------------------------------------------------------------------------------------------------------------------------------------------------------------------------------------------------------------------------------------------------------------------------------------------------------------------------------------------------------------------------------------------------------------------------------------------------------------------------------------------------------------------------------------------------------------------------------------------------------------------------------------------------------------------------------------------------------------------------------------------------------------------------------------------------------------------------------------------------------------------------------------------------------------------------------------------------------------------------------------------------------------------------------------------------------------------------------------------------------------------------------------------------------------------------------------------------------------------------------------------------------------------------------------------------------------------------------------------------------------------------------------------------------------------------------------------------------------------------------------------------------------------------------------------------------------------------------------------------------------------------------------------------------------------------------------------------------------------------------------------------------------------------------------------------------------------------------------------------------------------------------------------------------------------------------------|-------------------------------------------------------------------------------------------------------|
| Image       | SHUMATT COMMANDER OF THE PARTY | SHUMATT A                                                                                             |
| Name        | Injector Orifice Plate's Front Lettering                                                                                                                                                                                                                                                                                                                                                                                                                                                                                                                                                                                                                                                                                                                                                                                                                                                                                                                                                                                                                                                                                                                                                                                                                                                                                                                                                                                                                                                                                                                                                                                                                                                                                                                                                                                                                                                                                                                                                                                                                                                                                      | Injector Orifice Plate's Side Lettering                                                               |
| Description | Orifice plate part number: 10#                                                                                                                                                                                                                                                                                                                                                                                                                                                                                                                                                                                                                                                                                                                                                                                                                                                                                                                                                                                                                                                                                                                                                                                                                                                                                                                                                                                                                                                                                                                                                                                                                                                                                                                                                                                                                                                                                                                                                                                                                                                                                                | THE PERSON WATER TO STATE OF THE PERSON WATER                                                         |
| No.         | 3                                                                                                                                                                                                                                                                                                                                                                                                                                                                                                                                                                                                                                                                                                                                                                                                                                                                                                                                                                                                                                                                                                                                                                                                                                                                                                                                                                                                                                                                                                                                                                                                                                                                                                                                                                                                                                                                                                                                                                                                                                                                                                                             | 4                                                                                                     |
| Image       | 0-25mm<br>0.001mm                                                                                                                                                                                                                                                                                                                                                                                                                                                                                                                                                                                                                                                                                                                                                                                                                                                                                                                                                                                                                                                                                                                                                                                                                                                                                                                                                                                                                                                                                                                                                                                                                                                                                                                                                                                                                                                                                                                                                                                                                                                                                                             |                                                                                                       |
| Name        | Injector Orifice Plate's Thickness                                                                                                                                                                                                                                                                                                                                                                                                                                                                                                                                                                                                                                                                                                                                                                                                                                                                                                                                                                                                                                                                                                                                                                                                                                                                                                                                                                                                                                                                                                                                                                                                                                                                                                                                                                                                                                                                                                                                                                                                                                                                                            | 9-Grid Plastic Box                                                                                    |
| Description | Injector orifice plate's thickness range: 4.02mm   4.108mm.                                                                                                                                                                                                                                                                                                                                                                                                                                                                                                                                                                                                                                                                                                                                                                                                                                                                                                                                                                                                                                                                                                                                                                                                                                                                                                                                                                                                                                                                                                                                                                                                                                                                                                                                                                                                                                                                                                                                                                                                                                                                   | Prevent damage to the orifice plates during transportation                                            |
| No.         | M M 5 M M                                                                                                                                                                                                                                                                                                                                                                                                                                                                                                                                                                                                                                                                                                                                                                                                                                                                                                                                                                                                                                                                                                                                                                                                                                                                                                                                                                                                                                                                                                                                                                                                                                                                                                                                                                                                                                                                                                                                                                                                                                                                                                                     | 6                                                                                                     |
| Image       | SHUMATT                                                                                                                                                                                                                                                                                                                                                                                                                                                                                                                                                                                                                                                                                                                                                                                                                                                                                                                                                                                                                                                                                                                                                                                                                                                                                                                                                                                                                                                                                                                                                                                                                                                                                                                                                                                                                                                                                                                                                                                                                                                                                                                       | SHUMATT  (PILINATE)                                                                                   |
| Name        | Neutral Injector Orifice Plate's Individual<br>Box                                                                                                                                                                                                                                                                                                                                                                                                                                                                                                                                                                                                                                                                                                                                                                                                                                                                                                                                                                                                                                                                                                                                                                                                                                                                                                                                                                                                                                                                                                                                                                                                                                                                                                                                                                                                                                                                                                                                                                                                                                                                            | Orifice Plate's 10pcs Packing Box                                                                     |
| Description | Prevent damage to the orifice plates during transportation                                                                                                                                                                                                                                                                                                                                                                                                                                                                                                                                                                                                                                                                                                                                                                                                                                                                                                                                                                                                                                                                                                                                                                                                                                                                                                                                                                                                                                                                                                                                                                                                                                                                                                                                                                                                                                                                                                                                                                                                                                                                    | Liwei orifice plate's 10PCS plastic box to prevent damage to the orifice plates during transportation |
| No.         | 7                                                                                                                                                                                                                                                                                                                                                                                                                                                                                                                                                                                                                                                                                                                                                                                                                                                                                                                                                                                                                                                                                                                                                                                                                                                                                                                                                                                                                                                                                                                                                                                                                                                                                                                                                                                                                                                                                                                                                                                                                                                                                                                             | 8                                                                                                     |
|             |                                                                                                                                                                                                                                                                                                                                                                                                                                                                                                                                                                                                                                                                                                                                                                                                                                                                                                                                                                                                                                                                                                                                                                                                                                                                                                                                                                                                                                                                                                                                                                                                                                                                                                                                                                                                                                                                                                                                                                                                                                                                                                                               |                                                                                                       |