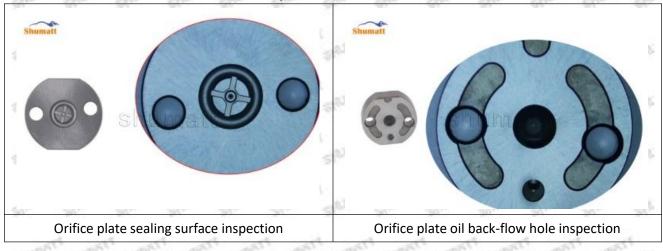

#### (1) 23910-1440 Injector Orifice Plate 10# Testing

All 23910-1440 injector orifice plate 10# parts are subjected to A-hole flow test, Z-hole flow test, precision test, high temperature test, low temperature test, pressure test, leakage test, durability test, and various working condition tests.

#### (2) 23910-1440 Injector Orifice Plate 10# Inspection

The factory inspection of 23910-1440 injector orifice plate 10# is undergone three inspections - full inspection, random inspection, and batch inspection. Different brands of test benches are used to test 23910-1440 injector orifice plate 10# for a total of no less than three times for factory inspection, and 23910-1440 injector orifice plate 10# installation testing environment are progressed in dust-free workshop.