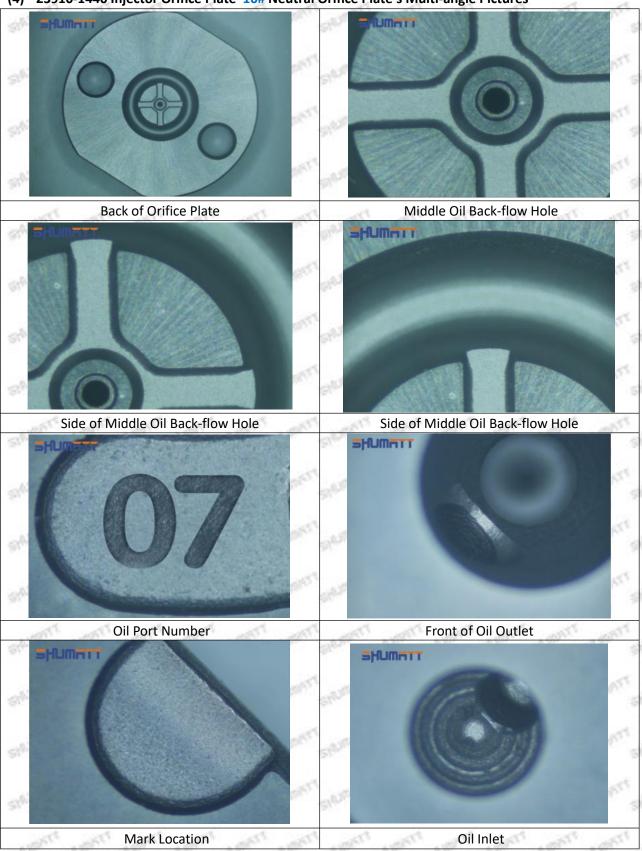

# (2) 23910-1440 Injector Orifice Plate 10# Customized Items

| No.         | ATT ATT ATT I ATT ATT                                                                                                                                                                                                                                                                                                                                                                                                                                                                                                                                                                                                                                                                                                                                                                                                                                                                                                                                                                                                                                                                                                                                                                                                                                                                                                                                                                                                                                                                                                                                                                                                                                                                                                                                                                                                                                                                                                                                                                                                                                                                                                         | 2                                                                                                     |
|-------------|-------------------------------------------------------------------------------------------------------------------------------------------------------------------------------------------------------------------------------------------------------------------------------------------------------------------------------------------------------------------------------------------------------------------------------------------------------------------------------------------------------------------------------------------------------------------------------------------------------------------------------------------------------------------------------------------------------------------------------------------------------------------------------------------------------------------------------------------------------------------------------------------------------------------------------------------------------------------------------------------------------------------------------------------------------------------------------------------------------------------------------------------------------------------------------------------------------------------------------------------------------------------------------------------------------------------------------------------------------------------------------------------------------------------------------------------------------------------------------------------------------------------------------------------------------------------------------------------------------------------------------------------------------------------------------------------------------------------------------------------------------------------------------------------------------------------------------------------------------------------------------------------------------------------------------------------------------------------------------------------------------------------------------------------------------------------------------------------------------------------------------|-------------------------------------------------------------------------------------------------------|
| Image       | SHUMATT COMMANDER OF THE PARTY | SHUMATT A                                                                                             |
| Name        | Injector Orifice Plate's Front Lettering                                                                                                                                                                                                                                                                                                                                                                                                                                                                                                                                                                                                                                                                                                                                                                                                                                                                                                                                                                                                                                                                                                                                                                                                                                                                                                                                                                                                                                                                                                                                                                                                                                                                                                                                                                                                                                                                                                                                                                                                                                                                                      | Injector Orifice Plate's Side Lettering                                                               |
| Description | Orifice plate part number: 10#                                                                                                                                                                                                                                                                                                                                                                                                                                                                                                                                                                                                                                                                                                                                                                                                                                                                                                                                                                                                                                                                                                                                                                                                                                                                                                                                                                                                                                                                                                                                                                                                                                                                                                                                                                                                                                                                                                                                                                                                                                                                                                | THE PERSON WATER TO STATE OF THE PERSON WATER                                                         |
| No.         | 3                                                                                                                                                                                                                                                                                                                                                                                                                                                                                                                                                                                                                                                                                                                                                                                                                                                                                                                                                                                                                                                                                                                                                                                                                                                                                                                                                                                                                                                                                                                                                                                                                                                                                                                                                                                                                                                                                                                                                                                                                                                                                                                             | 4                                                                                                     |
| Image       | 0-25mm<br>0.001mm                                                                                                                                                                                                                                                                                                                                                                                                                                                                                                                                                                                                                                                                                                                                                                                                                                                                                                                                                                                                                                                                                                                                                                                                                                                                                                                                                                                                                                                                                                                                                                                                                                                                                                                                                                                                                                                                                                                                                                                                                                                                                                             |                                                                                                       |
| Name        | Injector Orifice Plate's Thickness                                                                                                                                                                                                                                                                                                                                                                                                                                                                                                                                                                                                                                                                                                                                                                                                                                                                                                                                                                                                                                                                                                                                                                                                                                                                                                                                                                                                                                                                                                                                                                                                                                                                                                                                                                                                                                                                                                                                                                                                                                                                                            | 9-Grid Plastic Box                                                                                    |
| Description | Injector orifice plate's thickness range: 4.02mm   4.108mm.                                                                                                                                                                                                                                                                                                                                                                                                                                                                                                                                                                                                                                                                                                                                                                                                                                                                                                                                                                                                                                                                                                                                                                                                                                                                                                                                                                                                                                                                                                                                                                                                                                                                                                                                                                                                                                                                                                                                                                                                                                                                   | Prevent damage to the orifice plates during transportation                                            |
| No.         | M M 5 M M                                                                                                                                                                                                                                                                                                                                                                                                                                                                                                                                                                                                                                                                                                                                                                                                                                                                                                                                                                                                                                                                                                                                                                                                                                                                                                                                                                                                                                                                                                                                                                                                                                                                                                                                                                                                                                                                                                                                                                                                                                                                                                                     | 6                                                                                                     |
| Image       | SHUMATT                                                                                                                                                                                                                                                                                                                                                                                                                                                                                                                                                                                                                                                                                                                                                                                                                                                                                                                                                                                                                                                                                                                                                                                                                                                                                                                                                                                                                                                                                                                                                                                                                                                                                                                                                                                                                                                                                                                                                                                                                                                                                                                       | SHUMATT  (PILINATE)                                                                                   |
| Name        | Neutral Injector Orifice Plate's Individual<br>Box                                                                                                                                                                                                                                                                                                                                                                                                                                                                                                                                                                                                                                                                                                                                                                                                                                                                                                                                                                                                                                                                                                                                                                                                                                                                                                                                                                                                                                                                                                                                                                                                                                                                                                                                                                                                                                                                                                                                                                                                                                                                            | Orifice Plate's 10pcs Packing Box                                                                     |
| Description | Prevent damage to the orifice plates during transportation                                                                                                                                                                                                                                                                                                                                                                                                                                                                                                                                                                                                                                                                                                                                                                                                                                                                                                                                                                                                                                                                                                                                                                                                                                                                                                                                                                                                                                                                                                                                                                                                                                                                                                                                                                                                                                                                                                                                                                                                                                                                    | Liwei orifice plate's 10PCS plastic box to prevent damage to the orifice plates during transportation |
| No.         | 7                                                                                                                                                                                                                                                                                                                                                                                                                                                                                                                                                                                                                                                                                                                                                                                                                                                                                                                                                                                                                                                                                                                                                                                                                                                                                                                                                                                                                                                                                                                                                                                                                                                                                                                                                                                                                                                                                                                                                                                                                                                                                                                             | 8                                                                                                     |
|             |                                                                                                                                                                                                                                                                                                                                                                                                                                                                                                                                                                                                                                                                                                                                                                                                                                                                                                                                                                                                                                                                                                                                                                                                                                                                                                                                                                                                                                                                                                                                                                                                                                                                                                                                                                                                                                                                                                                                                                                                                                                                                                                               |                                                                                                       |