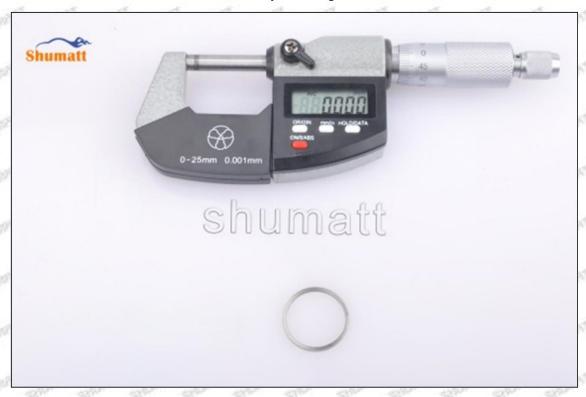

# (2) 23910-1440 Injector Orifice Plate 10# Customized Items

| No.         | ATT ATT ATT I ATT ATT                                                                                                                                                                                                                                                                                                                                                                                                                                                                                                                                                                                                                                                                                                                                                                                                                                                                                                                                                                                                                                                                                                                                                                                                                                                                                                                                                                                                                                                                                                                                                                                                                                                                                                                                                                                                                                                                                                                                                                                                                                                                                                         | 2                                                                                                     |
|-------------|-------------------------------------------------------------------------------------------------------------------------------------------------------------------------------------------------------------------------------------------------------------------------------------------------------------------------------------------------------------------------------------------------------------------------------------------------------------------------------------------------------------------------------------------------------------------------------------------------------------------------------------------------------------------------------------------------------------------------------------------------------------------------------------------------------------------------------------------------------------------------------------------------------------------------------------------------------------------------------------------------------------------------------------------------------------------------------------------------------------------------------------------------------------------------------------------------------------------------------------------------------------------------------------------------------------------------------------------------------------------------------------------------------------------------------------------------------------------------------------------------------------------------------------------------------------------------------------------------------------------------------------------------------------------------------------------------------------------------------------------------------------------------------------------------------------------------------------------------------------------------------------------------------------------------------------------------------------------------------------------------------------------------------------------------------------------------------------------------------------------------------|-------------------------------------------------------------------------------------------------------|
| Image       | SHUMATT COMMANDER OF THE PARTY | SHUMATT A                                                                                             |
| Name        | Injector Orifice Plate's Front Lettering                                                                                                                                                                                                                                                                                                                                                                                                                                                                                                                                                                                                                                                                                                                                                                                                                                                                                                                                                                                                                                                                                                                                                                                                                                                                                                                                                                                                                                                                                                                                                                                                                                                                                                                                                                                                                                                                                                                                                                                                                                                                                      | Injector Orifice Plate's Side Lettering                                                               |
| Description | Orifice plate part number: 10#                                                                                                                                                                                                                                                                                                                                                                                                                                                                                                                                                                                                                                                                                                                                                                                                                                                                                                                                                                                                                                                                                                                                                                                                                                                                                                                                                                                                                                                                                                                                                                                                                                                                                                                                                                                                                                                                                                                                                                                                                                                                                                | THE PERSON WATER TO STATE OF THE PERSON WATER                                                         |
| No.         | 3                                                                                                                                                                                                                                                                                                                                                                                                                                                                                                                                                                                                                                                                                                                                                                                                                                                                                                                                                                                                                                                                                                                                                                                                                                                                                                                                                                                                                                                                                                                                                                                                                                                                                                                                                                                                                                                                                                                                                                                                                                                                                                                             | 4                                                                                                     |
| Image       | 0-25mm<br>0.001mm                                                                                                                                                                                                                                                                                                                                                                                                                                                                                                                                                                                                                                                                                                                                                                                                                                                                                                                                                                                                                                                                                                                                                                                                                                                                                                                                                                                                                                                                                                                                                                                                                                                                                                                                                                                                                                                                                                                                                                                                                                                                                                             |                                                                                                       |
| Name        | Injector Orifice Plate's Thickness                                                                                                                                                                                                                                                                                                                                                                                                                                                                                                                                                                                                                                                                                                                                                                                                                                                                                                                                                                                                                                                                                                                                                                                                                                                                                                                                                                                                                                                                                                                                                                                                                                                                                                                                                                                                                                                                                                                                                                                                                                                                                            | 9-Grid Plastic Box                                                                                    |
| Description | Injector orifice plate's thickness range: 4.02mm   4.108mm.                                                                                                                                                                                                                                                                                                                                                                                                                                                                                                                                                                                                                                                                                                                                                                                                                                                                                                                                                                                                                                                                                                                                                                                                                                                                                                                                                                                                                                                                                                                                                                                                                                                                                                                                                                                                                                                                                                                                                                                                                                                                   | Prevent damage to the orifice plates during transportation                                            |
| No.         | M M 5 M M                                                                                                                                                                                                                                                                                                                                                                                                                                                                                                                                                                                                                                                                                                                                                                                                                                                                                                                                                                                                                                                                                                                                                                                                                                                                                                                                                                                                                                                                                                                                                                                                                                                                                                                                                                                                                                                                                                                                                                                                                                                                                                                     | 6                                                                                                     |
| Image       | SHUMATT                                                                                                                                                                                                                                                                                                                                                                                                                                                                                                                                                                                                                                                                                                                                                                                                                                                                                                                                                                                                                                                                                                                                                                                                                                                                                                                                                                                                                                                                                                                                                                                                                                                                                                                                                                                                                                                                                                                                                                                                                                                                                                                       | SHUMATT  (PILINATE)                                                                                   |
| Name        | Neutral Injector Orifice Plate's Individual<br>Box                                                                                                                                                                                                                                                                                                                                                                                                                                                                                                                                                                                                                                                                                                                                                                                                                                                                                                                                                                                                                                                                                                                                                                                                                                                                                                                                                                                                                                                                                                                                                                                                                                                                                                                                                                                                                                                                                                                                                                                                                                                                            | Orifice Plate's 10pcs Packing Box                                                                     |
| Description | Prevent damage to the orifice plates during transportation                                                                                                                                                                                                                                                                                                                                                                                                                                                                                                                                                                                                                                                                                                                                                                                                                                                                                                                                                                                                                                                                                                                                                                                                                                                                                                                                                                                                                                                                                                                                                                                                                                                                                                                                                                                                                                                                                                                                                                                                                                                                    | Liwei orifice plate's 10PCS plastic box to prevent damage to the orifice plates during transportation |
| No.         | 7                                                                                                                                                                                                                                                                                                                                                                                                                                                                                                                                                                                                                                                                                                                                                                                                                                                                                                                                                                                                                                                                                                                                                                                                                                                                                                                                                                                                                                                                                                                                                                                                                                                                                                                                                                                                                                                                                                                                                                                                                                                                                                                             | 8                                                                                                     |
|             |                                                                                                                                                                                                                                                                                                                                                                                                                                                                                                                                                                                                                                                                                                                                                                                                                                                                                                                                                                                                                                                                                                                                                                                                                                                                                                                                                                                                                                                                                                                                                                                                                                                                                                                                                                                                                                                                                                                                                                                                                                                                                                                               |                                                                                                       |