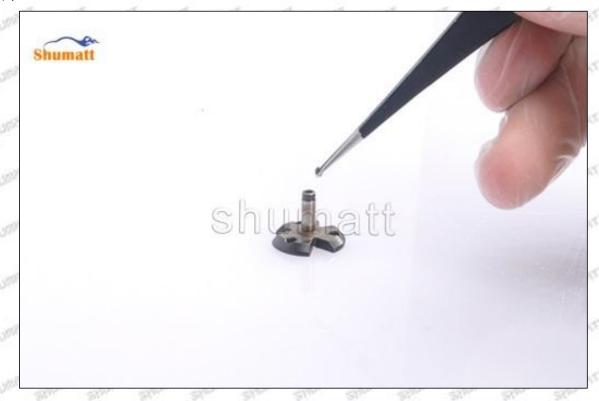

# (2) 23910-1440 Injector Orifice Plate 10# Customized Items

| No.         | ATT ATT ATT I ATT ATT                                                                                                                                                                                                                                                                                                                                                                                                                                                                                                                                                                                                                                                                                                                                                                                                                                                                                                                                                                                                                                                                                                                                                                                                                                                                                                                                                                                                                                                                                                                                                                                                                                                                                                                                                                                                                                                                                                                                                                                                                                                                                                         | 2                                                                                                     |
|-------------|-------------------------------------------------------------------------------------------------------------------------------------------------------------------------------------------------------------------------------------------------------------------------------------------------------------------------------------------------------------------------------------------------------------------------------------------------------------------------------------------------------------------------------------------------------------------------------------------------------------------------------------------------------------------------------------------------------------------------------------------------------------------------------------------------------------------------------------------------------------------------------------------------------------------------------------------------------------------------------------------------------------------------------------------------------------------------------------------------------------------------------------------------------------------------------------------------------------------------------------------------------------------------------------------------------------------------------------------------------------------------------------------------------------------------------------------------------------------------------------------------------------------------------------------------------------------------------------------------------------------------------------------------------------------------------------------------------------------------------------------------------------------------------------------------------------------------------------------------------------------------------------------------------------------------------------------------------------------------------------------------------------------------------------------------------------------------------------------------------------------------------|-------------------------------------------------------------------------------------------------------|
| Image       | SHUMATT COMMANDER OF THE PARTY | SHUMATT A                                                                                             |
| Name        | Injector Orifice Plate's Front Lettering                                                                                                                                                                                                                                                                                                                                                                                                                                                                                                                                                                                                                                                                                                                                                                                                                                                                                                                                                                                                                                                                                                                                                                                                                                                                                                                                                                                                                                                                                                                                                                                                                                                                                                                                                                                                                                                                                                                                                                                                                                                                                      | Injector Orifice Plate's Side Lettering                                                               |
| Description | Orifice plate part number: 10#                                                                                                                                                                                                                                                                                                                                                                                                                                                                                                                                                                                                                                                                                                                                                                                                                                                                                                                                                                                                                                                                                                                                                                                                                                                                                                                                                                                                                                                                                                                                                                                                                                                                                                                                                                                                                                                                                                                                                                                                                                                                                                | THE PERSON WATER TO STATE OF THE PERSON WATER                                                         |
| No.         | 3                                                                                                                                                                                                                                                                                                                                                                                                                                                                                                                                                                                                                                                                                                                                                                                                                                                                                                                                                                                                                                                                                                                                                                                                                                                                                                                                                                                                                                                                                                                                                                                                                                                                                                                                                                                                                                                                                                                                                                                                                                                                                                                             | 4                                                                                                     |
| Image       | 0-25mm<br>0.001mm                                                                                                                                                                                                                                                                                                                                                                                                                                                                                                                                                                                                                                                                                                                                                                                                                                                                                                                                                                                                                                                                                                                                                                                                                                                                                                                                                                                                                                                                                                                                                                                                                                                                                                                                                                                                                                                                                                                                                                                                                                                                                                             |                                                                                                       |
| Name        | Injector Orifice Plate's Thickness                                                                                                                                                                                                                                                                                                                                                                                                                                                                                                                                                                                                                                                                                                                                                                                                                                                                                                                                                                                                                                                                                                                                                                                                                                                                                                                                                                                                                                                                                                                                                                                                                                                                                                                                                                                                                                                                                                                                                                                                                                                                                            | 9-Grid Plastic Box                                                                                    |
| Description | Injector orifice plate's thickness range: 4.02mm   4.108mm.                                                                                                                                                                                                                                                                                                                                                                                                                                                                                                                                                                                                                                                                                                                                                                                                                                                                                                                                                                                                                                                                                                                                                                                                                                                                                                                                                                                                                                                                                                                                                                                                                                                                                                                                                                                                                                                                                                                                                                                                                                                                   | Prevent damage to the orifice plates during transportation                                            |
| No.         | M M 5 M M                                                                                                                                                                                                                                                                                                                                                                                                                                                                                                                                                                                                                                                                                                                                                                                                                                                                                                                                                                                                                                                                                                                                                                                                                                                                                                                                                                                                                                                                                                                                                                                                                                                                                                                                                                                                                                                                                                                                                                                                                                                                                                                     | 6                                                                                                     |
| Image       | SHUMATT                                                                                                                                                                                                                                                                                                                                                                                                                                                                                                                                                                                                                                                                                                                                                                                                                                                                                                                                                                                                                                                                                                                                                                                                                                                                                                                                                                                                                                                                                                                                                                                                                                                                                                                                                                                                                                                                                                                                                                                                                                                                                                                       | SHUMATT  (PILINATE)                                                                                   |
| Name        | Neutral Injector Orifice Plate's Individual<br>Box                                                                                                                                                                                                                                                                                                                                                                                                                                                                                                                                                                                                                                                                                                                                                                                                                                                                                                                                                                                                                                                                                                                                                                                                                                                                                                                                                                                                                                                                                                                                                                                                                                                                                                                                                                                                                                                                                                                                                                                                                                                                            | Orifice Plate's 10pcs Packing Box                                                                     |
| Description | Prevent damage to the orifice plates during transportation                                                                                                                                                                                                                                                                                                                                                                                                                                                                                                                                                                                                                                                                                                                                                                                                                                                                                                                                                                                                                                                                                                                                                                                                                                                                                                                                                                                                                                                                                                                                                                                                                                                                                                                                                                                                                                                                                                                                                                                                                                                                    | Liwei orifice plate's 10PCS plastic box to prevent damage to the orifice plates during transportation |
| No.         | 7                                                                                                                                                                                                                                                                                                                                                                                                                                                                                                                                                                                                                                                                                                                                                                                                                                                                                                                                                                                                                                                                                                                                                                                                                                                                                                                                                                                                                                                                                                                                                                                                                                                                                                                                                                                                                                                                                                                                                                                                                                                                                                                             | 8                                                                                                     |
|             |                                                                                                                                                                                                                                                                                                                                                                                                                                                                                                                                                                                                                                                                                                                                                                                                                                                                                                                                                                                                                                                                                                                                                                                                                                                                                                                                                                                                                                                                                                                                                                                                                                                                                                                                                                                                                                                                                                                                                                                                                                                                                                                               |                                                                                                       |