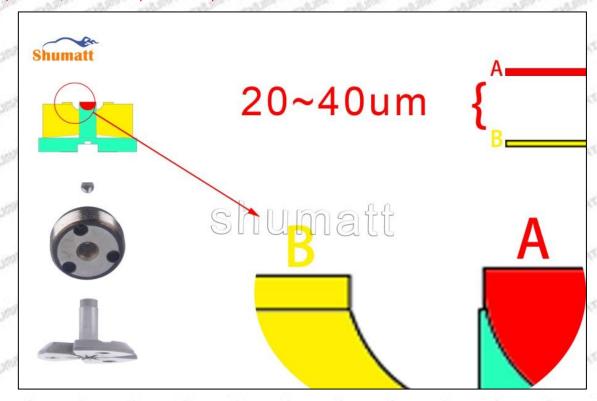

#### 1.3. 23910-1440 Injector Orifice Plate 10# Specifications and Dimensions

Injector Orifice Plate's Size: 2cm\*2 cm \*1 cm
Injector Orifice Plate's Box Size: 7cm \*7 cm \*2 cm
Injector Orifice Plate's Package Size: 8 cm \* 8cm
Injector Orifice Plate's Net Weight: 0.015kg

Injector Orifice Plate's Gross Weight: 0.03kg

Injector Orifice Plate's Quality: China Made Brand New

MOQ: 4 Pieces