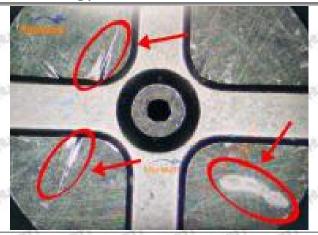

#### (2) 23910-1440 Injector Orifice Plate 10# Inspection

The factory inspection of 23910-1440 injector orifice plate 10# is undergone three inspections - full inspection, random inspection, and batch inspection. Different brands of test benches are used to test 23910-1440 injector orifice plate 10# for a total of no less than three times for factory inspection, and 23910-1440 injector orifice plate 10# installation testing environment are progressed in dust-free workshop.