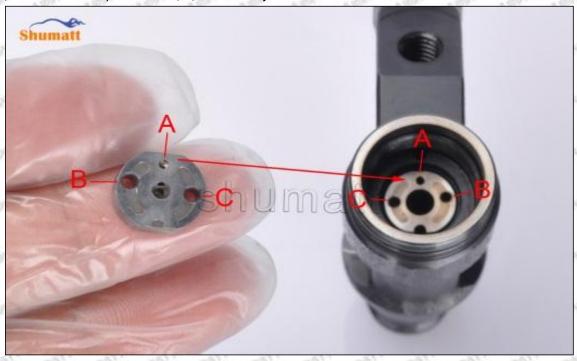

## (2) 23910-1440 Injector Orifice Plate 10# Part Number Common Writing

10#, 10, 295040-6830, 2950406830, 2950406830

#### 1.3. 23910-1440 Injector Orifice Plate 10# Specifications and Dimensions

Injector Orifice Plate's Size: 2cm\*2 cm \*1 cm
Injector Orifice Plate's Box Size: 7cm \*7 cm \*2 cm
Injector Orifice Plate's Package Size: 8 cm \* 8cm
Injector Orifice Plate's Net Weight: 0.015kg