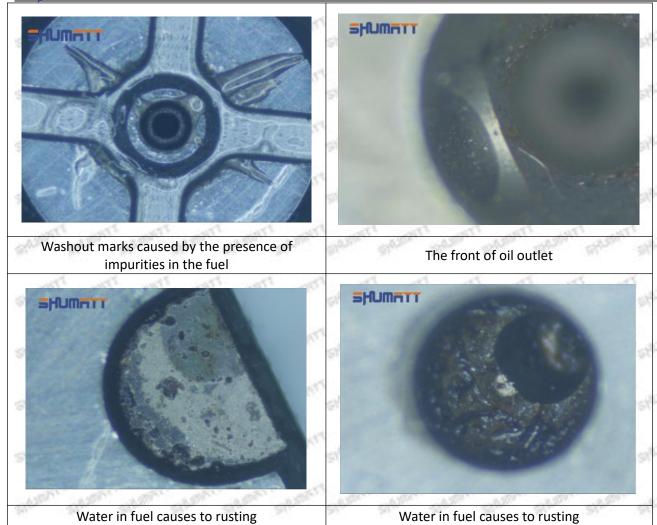

to the orifice plate when installing it

Mob/WhatsApp: +86 13410541523

Email: <a href="mailto:ruby@shumatt.com">ruby@shumatt.com</a>

© 2022 Shenzhen Shumatt Technology Co., Ltd

Tel: +8675523215133

# SHUMATT

# Shenzhen Shumatt Technology Co., Ltd



The wear of the middle oil back-flow hole causes gap between semi ball and orifice plate, and causes the orifice plate to be washed out by high-pressure oil

/

# (4) More Pictures of Orifice Plate's Damage Details



The misalignment of the semi ball



Marks of the misalignment of the semi ball



The indentation of the misalignment of the semi ball



Washout marks caused by the presence of impurities in the fuel

Mob/WhatsApp: +86 13410541523

Email: ruby@shumatt.com

© 2022 Shenzhen Shumatt Technology Co., Ltd

Tel: +8675523215133





(5) Impact Classification According to The Degree of Damage to The Orifice Plate

| Damage Type                      | Severe Damaged General Damaged                                                                |                                                                                                          | Slight Damaged                                                        |  |
|----------------------------------|-----------------------------------------------------------------------------------------------|----------------------------------------------------------------------------------------------------------|-----------------------------------------------------------------------|--|
| Classification                   | Α