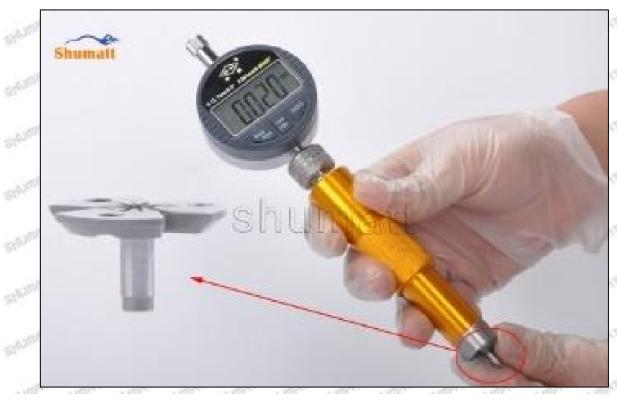

# (2) 23910-1440 Injector Orifice Plate 10# Customized Items

| No.         | ATT ATT ATT I ATT ATT                                                                                                                                                                                                                                                                                                                                                                                                                                                                                                                                                                                                                                                                                                                                                                                                                                                                                                                                                                                                                                                                                                                                                                                                                                                                                                                                                                                                                                                                                                                                                                                                                                                                                                                                                                                                                                                                                                                                                                                                                                                                                                         | 2                                                                                                     |
|-------------|-------------------------------------------------------------------------------------------------------------------------------------------------------------------------------------------------------------------------------------------------------------------------------------------------------------------------------------------------------------------------------------------------------------------------------------------------------------------------------------------------------------------------------------------------------------------------------------------------------------------------------------------------------------------------------------------------------------------------------------------------------------------------------------------------------------------------------------------------------------------------------------------------------------------------------------------------------------------------------------------------------------------------------------------------------------------------------------------------------------------------------------------------------------------------------------------------------------------------------------------------------------------------------------------------------------------------------------------------------------------------------------------------------------------------------------------------------------------------------------------------------------------------------------------------------------------------------------------------------------------------------------------------------------------------------------------------------------------------------------------------------------------------------------------------------------------------------------------------------------------------------------------------------------------------------------------------------------------------------------------------------------------------------------------------------------------------------------------------------------------------------|-------------------------------------------------------------------------------------------------------|
| Image       | SHUMATT COMMANDER OF THE PARTY | SHUMATT A                                                                                             |
| Name        | Injector Orifice Plate's Front Lettering                                                                                                                                                                                                                                                                                                                                                                                                                                                                                                                                                                                                                                                                                                                                                                                                                                                                                                                                                                                                                                                                                                                                                                                                                                                                                                                                                                                                                                                                                                                                                                                                                                                                                                                                                                                                                                                                                                                                                                                                                                                                                      | Injector Orifice Plate's Side Lettering                                                               |
| Description | Orifice plate part number: 10#                                                                                                                                                                                                                                                                                                                                                                                                                                                                                                                                                                                                                                                                                                                                                                                                                                                                                                                                                                                                                                                                                                                                                                                                                                                                                                                                                                                                                                                                                                                                                                                                                                                                                                                                                                                                                                                                                                                                                                                                                                                                                                | THE PERSON WATER TO STATE OF THE PERSON WATER                                                         |
| No.         | 3                                                                                                                                                                                                                                                                                                                                                                                                                                                                                                                                                                                                                                                                                                                                                                                                                                                                                                                                                                                                                                                                                                                                                                                                                                                                                                                                                                                                                                                                                                                                                                                                                                                                                                                                                                                                                                                                                                                                                                                                                                                                                                                             | 4                                                                                                     |
| Image       | 0-25mm<br>0.001mm                                                                                                                                                                                                                                                                                                                                                                                                                                                                                                                                                                                                                                                                                                                                                                                                                                                                                                                                                                                                                                                                                                                                                                                                                                                                                                                                                                                                                                                                                                                                                                                                                                                                                                                                                                                                                                                                                                                                                                                                                                                                                                             |                                                                                                       |
| Name        | Injector Orifice Plate's Thickness                                                                                                                                                                                                                                                                                                                                                                                                                                                                                                                                                                                                                                                                                                                                                                                                                                                                                                                                                                                                                                                                                                                                                                                                                                                                                                                                                                                                                                                                                                                                                                                                                                                                                                                                                                                                                                                                                                                                                                                                                                                                                            | 9-Grid Plastic Box                                                                                    |
| Description | Injector orifice plate's thickness range: 4.02mm   4.108mm.                                                                                                                                                                                                                                                                                                                                                                                                                                                                                                                                                                                                                                                                                                                                                                                                                                                                                                                                                                                                                                                                                                                                                                                                                                                                                                                                                                                                                                                                                                                                                                                                                                                                                                                                                                                                                                                                                                                                                                                                                                                                   | Prevent damage to the orifice plates during transportation                                            |
| No.         | M M 5 M M                                                                                                                                                                                                                                                                                                                                                                                                                                                                                                                                                                                                                                                                                                                                                                                                                                                                                                                                                                                                                                                                                                                                                                                                                                                                                                                                                                                                                                                                                                                                                                                                                                                                                                                                                                                                                                                                                                                                                                                                                                                                                                                     | 6                                                                                                     |
| Image       | SHUMATT                                                                                                                                                                                                                                                                                                                                                                                                                                                                                                                                                                                                                                                                                                                                                                                                                                                                                                                                                                                                                                                                                                                                                                                                                                                                                                                                                                                                                                                                                                                                                                                                                                                                                                                                                                                                                                                                                                                                                                                                                                                                                                                       | SHUMATT  (PILINATE)                                                                                   |
| Name        | Neutral Injector Orifice Plate's Individual<br>Box                                                                                                                                                                                                                                                                                                                                                                                                                                                                                                                                                                                                                                                                                                                                                                                                                                                                                                                                                                                                                                                                                                                                                                                                                                                                                                                                                                                                                                                                                                                                                                                                                                                                                                                                                                                                                                                                                                                                                                                                                                                                            | Orifice Plate's 10pcs Packing Box                                                                     |
| Description | Prevent damage to the orifice plates during transportation                                                                                                                                                                                                                                                                                                                                                                                                                                                                                                                                                                                                                                                                                                                                                                                                                                                                                                                                                                                                                                                                                                                                                                                                                                                                                                                                                                                                                                                                                                                                                                                                                                                                                                                                                                                                                                                                                                                                                                                                                                                                    | Liwei orifice plate's 10PCS plastic box to prevent damage to the orifice plates during transportation |
| No.         | 7                                                                                                                                                                                                                                                                                                                                                                                                                                                                                                                                                                                                                                                                                                                                                                                                                                                                                                                                                                                                                                                                                                                                                                                                                                                                                                                                                                                                                                                                                                                                                                                                                                                                                                                                                                                                                                                                                                                                                                                                                                                                                                                             | 8                                                                                                     |
|             |                                                                                                                                                                                                                                                                                                                                                                                                                                                                                                                                                                                                                                                                                                                                                                                                                                                                                                                                                                                                                                                                                                                                                                                                                                                                                                                                                                                                                                                                                                                                                                                                                                                                                                                                                                                                                                                                                                                                                                                                                                                                                                                               |                                                                                                       |