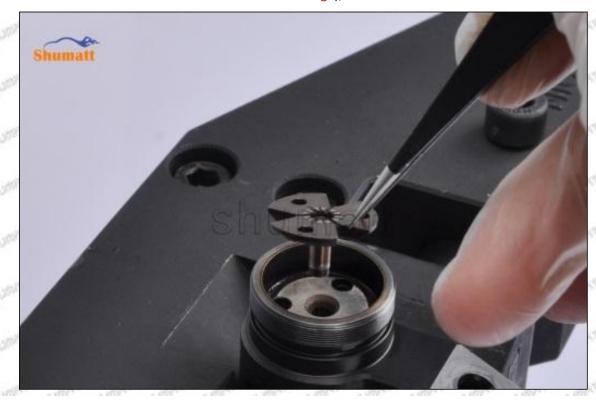

# (2) 23910-1440 Injector Orifice Plate 10# Customized Items

| No.         | ATT ATT ATT I ATT ATT                                                                                                                                                                                                                                                                                                                                                                                                                                                                                                                                                                                                                                                                                                                                                                                                                                                                                                                                                                                                                                                                                                                                                                                                                                                                                                                                                                                                                                                                                                                                                                                                                                                                                                                                                                                                                                                                                                                                                                                                                                                                                                         | 2                                                                                                     |
|-------------|-------------------------------------------------------------------------------------------------------------------------------------------------------------------------------------------------------------------------------------------------------------------------------------------------------------------------------------------------------------------------------------------------------------------------------------------------------------------------------------------------------------------------------------------------------------------------------------------------------------------------------------------------------------------------------------------------------------------------------------------------------------------------------------------------------------------------------------------------------------------------------------------------------------------------------------------------------------------------------------------------------------------------------------------------------------------------------------------------------------------------------------------------------------------------------------------------------------------------------------------------------------------------------------------------------------------------------------------------------------------------------------------------------------------------------------------------------------------------------------------------------------------------------------------------------------------------------------------------------------------------------------------------------------------------------------------------------------------------------------------------------------------------------------------------------------------------------------------------------------------------------------------------------------------------------------------------------------------------------------------------------------------------------------------------------------------------------------------------------------------------------|-------------------------------------------------------------------------------------------------------|
| Image       | SHUMATT COMMANDER OF THE PARTY | SHUMATT A                                                                                             |
| Name        | Injector Orifice Plate's Front Lettering                                                                                                                                                                                                                                                                                                                                                                                                                                                                                                                                                                                                                                                                                                                                                                                                                                                                                                                                                                                                                                                                                                                                                                                                                                                                                                                                                                                                                                                                                                                                                                                                                                                                                                                                                                                                                                                                                                                                                                                                                                                                                      | Injector Orifice Plate's Side Lettering                                                               |
| Description | Orifice plate part number: 10#                                                                                                                                                                                                                                                                                                                                                                                                                                                                                                                                                                                                                                                                                                                                                                                                                                                                                                                                                                                                                                                                                                                                                                                                                                                                                                                                                                                                                                                                                                                                                                                                                                                                                                                                                                                                                                                                                                                                                                                                                                                                                                | THE PERSON WATER TO STATE OF THE PERSON WATER                                                         |
| No.         | 3                                                                                                                                                                                                                                                                                                                                                                                                                                                                                                                                                                                                                                                                                                                                                                                                                                                                                                                                                                                                                                                                                                                                                                                                                                                                                                                                                                                                                                                                                                                                                                                                                                                                                                                                                                                                                                                                                                                                                                                                                                                                                                                             | 4                                                                                                     |
| Image       | 0-25mm<br>0.001mm                                                                                                                                                                                                                                                                                                                                                                                                                                                                                                                                                                                                                                                                                                                                                                                                                                                                                                                                                                                                                                                                                                                                                                                                                                                                                                                                                                                                                                                                                                                                                                                                                                                                                                                                                                                                                                                                                                                                                                                                                                                                                                             |                                                                                                       |
| Name        | Injector Orifice Plate's Thickness                                                                                                                                                                                                                                                                                                                                                                                                                                                                                                                                                                                                                                                                                                                                                                                                                                                                                                                                                                                                                                                                                                                                                                                                                                                                                                                                                                                                                                                                                                                                                                                                                                                                                                                                                                                                                                                                                                                                                                                                                                                                                            | 9-Grid Plastic Box                                                                                    |
| Description | Injector orifice plate's thickness range: 4.02mm   4.108mm.                                                                                                                                                                                                                                                                                                                                                                                                                                                                                                                                                                                                                                                                                                                                                                                                                                                                                                                                                                                                                                                                                                                                                                                                                                                                                                                                                                                                                                                                                                                                                                                                                                                                                                                                                                                                                                                                                                                                                                                                                                                                   | Prevent damage to the orifice plates during transportation                                            |
| No.         | M M 5 M M                                                                                                                                                                                                                                                                                                                                                                                                                                                                                                                                                                                                                                                                                                                                                                                                                                                                                                                                                                                                                                                                                                                                                                                                                                                                                                                                                                                                                                                                                                                                                                                                                                                                                                                                                                                                                                                                                                                                                                                                                                                                                                                     | 6                                                                                                     |
| Image       | SHUMATT                                                                                                                                                                                                                                                                                                                                                                                                                                                                                                                                                                                                                                                                                                                                                                                                                                                                                                                                                                                                                                                                                                                                                                                                                                                                                                                                                                                                                                                                                                                                                                                                                                                                                                                                                                                                                                                                                                                                                                                                                                                                                                                       | SHUMATT  (PILINATE)                                                                                   |
| Name        | Neutral Injector Orifice Plate's Individual<br>Box                                                                                                                                                                                                                                                                                                                                                                                                                                                                                                                                                                                                                                                                                                                                                                                                                                                                                                                                                                                                                                                                                                                                                                                                                                                                                                                                                                                                                                                                                                                                                                                                                                                                                                                                                                                                                                                                                                                                                                                                                                                                            | Orifice Plate's 10pcs Packing Box                                                                     |
| Description | Prevent damage to the orifice plates during transportation                                                                                                                                                                                                                                                                                                                                                                                                                                                                                                                                                                                                                                                                                                                                                                                                                                                                                                                                                                                                                                                                                                                                                                                                                                                                                                                                                                                                                                                                                                                                                                                                                                                                                                                                                                                                                                                                                                                                                                                                                                                                    | Liwei orifice plate's 10PCS plastic box to prevent damage to the orifice plates during transportation |
| No.         | 7                                                                                                                                                                                                                                                                                                                                                                                                                                                                                                                                                                                                                                                                                                                                                                                                                                                                                                                                                                                                                                                                                                                                                                                                                                                                                                                                                                                                                                                                                                                                                                                                                                                                                                                                                                                                                                                                                                                                                                                                                                                                                                                             | 8                                                                                                     |
|             |                                                                                                                                                                                                                                                                                                                                                                                                                                                                                                                                                                                                                                                                                                                                                                                                                                                                                                                                                                                                                                                                                                                                                                                                                                                                                                                                                                                                                                                                                                                                                                                                                                                                                                                                                                                                                                                                                                                                                                                                                                                                                                                               |                                                                                                       |