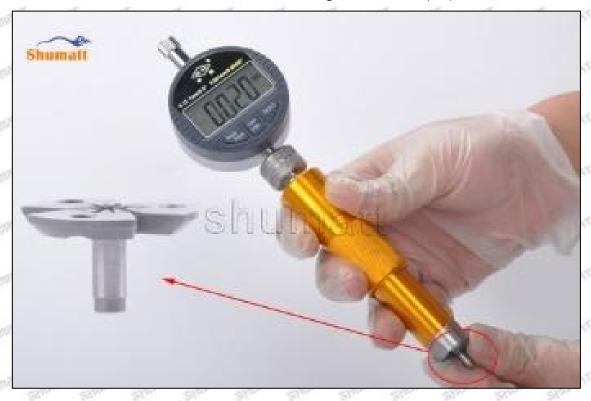

# (2) 23910-1440 Injector Orifice Plate 10# Customized Items

| No.         | ATT ATT ATT I ATT ATT                                                                                                                                                                                                                                                                                                                                                                                                                                                                                                                                                                                                                                                                                                                                                                                                                                                                                                                                                                                                                                                                                                                                                                                                                                                                                                                                                                                                                                                                                                                                                                                                                                                                                                                                                                                                                                                                                                                                                                                                                                                                                                         | 2                                                                                                     |
|-------------|-------------------------------------------------------------------------------------------------------------------------------------------------------------------------------------------------------------------------------------------------------------------------------------------------------------------------------------------------------------------------------------------------------------------------------------------------------------------------------------------------------------------------------------------------------------------------------------------------------------------------------------------------------------------------------------------------------------------------------------------------------------------------------------------------------------------------------------------------------------------------------------------------------------------------------------------------------------------------------------------------------------------------------------------------------------------------------------------------------------------------------------------------------------------------------------------------------------------------------------------------------------------------------------------------------------------------------------------------------------------------------------------------------------------------------------------------------------------------------------------------------------------------------------------------------------------------------------------------------------------------------------------------------------------------------------------------------------------------------------------------------------------------------------------------------------------------------------------------------------------------------------------------------------------------------------------------------------------------------------------------------------------------------------------------------------------------------------------------------------------------------|-------------------------------------------------------------------------------------------------------|
| Image       | SHUMATT COMMANDER OF THE PARTY | SHUMATT A                                                                                             |
| Name        | Injector Orifice Plate's Front Lettering                                                                                                                                                                                                                                                                                                                                                                                                                                                                                                                                                                                                                                                                                                                                                                                                                                                                                                                                                                                                                                                                                                                                                                                                                                                                                                                                                                                                                                                                                                                                                                                                                                                                                                                                                                                                                                                                                                                                                                                                                                                                                      | Injector Orifice Plate's Side Lettering                                                               |
| Description | Orifice plate part number: 10#                                                                                                                                                                                                                                                                                                                                                                                                                                                                                                                                                                                                                                                                                                                                                                                                                                                                                                                                                                                                                                                                                                                                                                                                                                                                                                                                                                                                                                                                                                                                                                                                                                                                                                                                                                                                                                                                                                                                                                                                                                                                                                | THE PERSON WATER TO STATE OF THE PERSON WATER                                                         |
| No.         | 3                                                                                                                                                                                                                                                                                                                                                                                                                                                                                                                                                                                                                                                                                                                                                                                                                                                                                                                                                                                                                                                                                                                                                                                                                                                                                                                                                                                                                                                                                                                                                                                                                                                                                                                                                                                                                                                                                                                                                                                                                                                                                                                             | 4                                                                                                     |
| Image       | 0-25mm<br>0.001mm                                                                                                                                                                                                                                                                                                                                                                                                                                                                                                                                                                                                                                                                                                                                                                                                                                                                                                                                                                                                                                                                                                                                                                                                                                                                                                                                                                                                                                                                                                                                                                                                                                                                                                                                                                                                                                                                                                                                                                                                                                                                                                             |                                                                                                       |
| Name        | Injector Orifice Plate's Thickness                                                                                                                                                                                                                                                                                                                                                                                                                                                                                                                                                                                                                                                                                                                                                                                                                                                                                                                                                                                                                                                                                                                                                                                                                                                                                                                                                                                                                                                                                                                                                                                                                                                                                                                                                                                                                                                                                                                                                                                                                                                                                            | 9-Grid Plastic Box                                                                                    |
| Description | Injector orifice plate's thickness range: 4.02mm   4.108mm.                                                                                                                                                                                                                                                                                                                                                                                                                                                                                                                                                                                                                                                                                                                                                                                                                                                                                                                                                                                                                                                                                                                                                                                                                                                                                                                                                                                                                                                                                                                                                                                                                                                                                                                                                                                                                                                                                                                                                                                                                                                                   | Prevent damage to the orifice plates during transportation                                            |
| No.         | M M 5 M M                                                                                                                                                                                                                                                                                                                                                                                                                                                                                                                                                                                                                                                                                                                                                                                                                                                                                                                                                                                                                                                                                                                                                                                                                                                                                                                                                                                                                                                                                                                                                                                                                                                                                                                                                                                                                                                                                                                                                                                                                                                                                                                     | 6                                                                                                     |
| Image       | SHUMATT                                                                                                                                                                                                                                                                                                                                                                                                                                                                                                                                                                                                                                                                                                                                                                                                                                                                                                                                                                                                                                                                                                                                                                                                                                                                                                                                                                                                                                                                                                                                                                                                                                                                                                                                                                                                                                                                                                                                                                                                                                                                                                                       | SHUMATT  (PILINATE)                                                                                   |
| Name        | Neutral Injector Orifice Plate's Individual<br>Box                                                                                                                                                                                                                                                                                                                                                                                                                                                                                                                                                                                                                                                                                                                                                                                                                                                                                                                                                                                                                                                                                                                                                                                                                                                                                                                                                                                                                                                                                                                                                                                                                                                                                                                                                                                                                                                                                                                                                                                                                                                                            | Orifice Plate's 10pcs Packing Box                                                                     |
| Description | Prevent damage to the orifice plates during transportation                                                                                                                                                                                                                                                                                                                                                                                                                                                                                                                                                                                                                                                                                                                                                                                                                                                                                                                                                                                                                                                                                                                                                                                                                                                                                                                                                                                                                                                                                                                                                                                                                                                                                                                                                                                                                                                                                                                                                                                                                                                                    | Liwei orifice plate's 10PCS plastic box to prevent damage to the orifice plates during transportation |
| No.         | 7                                                                                                                                                                                                                                                                                                                                                                                                                                                                                                                                                                                                                                                                                                                                                                                                                                                                                                                                                                                                                                                                                                                                                                                                                                                                                                                                                                                                                                                                                                                                                                                                                                                                                                                                                                                                                                                                                                                                                                                                                                                                                                                             | 8                                                                                                     |
|             |                                                                                                                                                                                                                                                                                                                                                                                                                                                                                                                                                                                                                                                                                                                                                                                                                                                                                                                                                                                                                                                                                                                                                                                                                                                                                                                                                                                                                                                                                                                                                                                                                                                                                                                                                                                                                                                                                                                                                                                                                                                                                                                               |                                                                                                       |