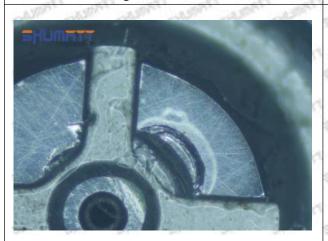

# (2) 23910-1440 Injector Orifice Plate 10# Customized Items

| No.         | ATT ATT ATT I ATT ATT                                                                                                                                                                                                                                                                                                                                                                                                                                                                                                                                                                                                                                                                                                                                                                                                                                                                                                                                                                                                                                                                                                                                                                                                                                                                                                                                                                                                                                                                                                                                                                                                                                                                                                                                                                                                                                                                                                                                                                                                                                                                                                         | 2                                                                                                     |
|-------------|-------------------------------------------------------------------------------------------------------------------------------------------------------------------------------------------------------------------------------------------------------------------------------------------------------------------------------------------------------------------------------------------------------------------------------------------------------------------------------------------------------------------------------------------------------------------------------------------------------------------------------------------------------------------------------------------------------------------------------------------------------------------------------------------------------------------------------------------------------------------------------------------------------------------------------------------------------------------------------------------------------------------------------------------------------------------------------------------------------------------------------------------------------------------------------------------------------------------------------------------------------------------------------------------------------------------------------------------------------------------------------------------------------------------------------------------------------------------------------------------------------------------------------------------------------------------------------------------------------------------------------------------------------------------------------------------------------------------------------------------------------------------------------------------------------------------------------------------------------------------------------------------------------------------------------------------------------------------------------------------------------------------------------------------------------------------------------------------------------------------------------|-------------------------------------------------------------------------------------------------------|
| Image       | SHUMATT COMMANDER OF THE PARTY | SHUMATT A                                                                                             |
| Name        | Injector Orifice Plate's Front Lettering                                                                                                                                                                                                                                                                                                                                                                                                                                                                                                                                                                                                                                                                                                                                                                                                                                                                                                                                                                                                                                                                                                                                                                                                                                                                                                                                                                                                                                                                                                                                                                                                                                                                                                                                                                                                                                                                                                                                                                                                                                                                                      | Injector Orifice Plate's Side Lettering                                                               |
| Description | Orifice plate part number: 10#                                                                                                                                                                                                                                                                                                                                                                                                                                                                                                                                                                                                                                                                                                                                                                                                                                                                                                                                                                                                                                                                                                                                                                                                                                                                                                                                                                                                                                                                                                                                                                                                                                                                                                                                                                                                                                                                                                                                                                                                                                                                                                | THE PERSON WATER TO STATE OF THE PERSON WATER                                                         |
| No.         | 3                                                                                                                                                                                                                                                                                                                                                                                                                                                                                                                                                                                                                                                                                                                                                                                                                                                                                                                                                                                                                                                                                                                                                                                                                                                                                                                                                                                                                                                                                                                                                                                                                                                                                                                                                                                                                                                                                                                                                                                                                                                                                                                             | 4                                                                                                     |
| Image       | 0-25mm<br>0.001mm                                                                                                                                                                                                                                                                                                                                                                                                                                                                                                                                                                                                                                                                                                                                                                                                                                                                                                                                                                                                                                                                                                                                                                                                                                                                                                                                                                                                                                                                                                                                                                                                                                                                                                                                                                                                                                                                                                                                                                                                                                                                                                             |                                                                                                       |
| Name        | Injector Orifice Plate's Thickness                                                                                                                                                                                                                                                                                                                                                                                                                                                                                                                                                                                                                                                                                                                                                                                                                                                                                                                                                                                                                                                                                                                                                                                                                                                                                                                                                                                                                                                                                                                                                                                                                                                                                                                                                                                                                                                                                                                                                                                                                                                                                            | 9-Grid Plastic Box                                                                                    |
| Description | Injector orifice plate's thickness range: 4.02mm   4.108mm.                                                                                                                                                                                                                                                                                                                                                                                                                                                                                                                                                                                                                                                                                                                                                                                                                                                                                                                                                                                                                                                                                                                                                                                                                                                                                                                                                                                                                                                                                                                                                                                                                                                                                                                                                                                                                                                                                                                                                                                                                                                                   | Prevent damage to the orifice plates during transportation                                            |
| No.         | M M 5 M M                                                                                                                                                                                                                                                                                                                                                                                                                                                                                                                                                                                                                                                                                                                                                                                                                                                                                                                                                                                                                                                                                                                                                                                                                                                                                                                                                                                                                                                                                                                                                                                                                                                                                                                                                                                                                                                                                                                                                                                                                                                                                                                     | 6                                                                                                     |
| Image       | SHUMATT                                                                                                                                                                                                                                                                                                                                                                                                                                                                                                                                                                                                                                                                                                                                                                                                                                                                                                                                                                                                                                                                                                                                                                                                                                                                                                                                                                                                                                                                                                                                                                                                                                                                                                                                                                                                                                                                                                                                                                                                                                                                                                                       | SHUMATT  (PILINATE)                                                                                   |
| Name        | Neutral Injector Orifice Plate's Individual<br>Box                                                                                                                                                                                                                                                                                                                                                                                                                                                                                                                                                                                                                                                                                                                                                                                                                                                                                                                                                                                                                                                                                                                                                                                                                                                                                                                                                                                                                                                                                                                                                                                                                                                                                                                                                                                                                                                                                                                                                                                                                                                                            | Orifice Plate's 10pcs Packing Box                                                                     |
| Description | Prevent damage to the orifice plates during transportation                                                                                                                                                                                                                                                                                                                                                                                                                                                                                                                                                                                                                                                                                                                                                                                                                                                                                                                                                                                                                                                                                                                                                                                                                                                                                                                                                                                                                                                                                                                                                                                                                                                                                                                                                                                                                                                                                                                                                                                                                                                                    | Liwei orifice plate's 10PCS plastic box to prevent damage to the orifice plates during transportation |
| No.         | 7                                                                                                                                                                                                                                                                                                                                                                                                                                                                                                                                                                                                                                                                                                                                                                                                                                                                                                                                                                                                                                                                                                                                                                                                                                                                                                                                                                                                                                                                                                                                                                                                                                                                                                                                                                                                                                                                                                                                                                                                                                                                                                                             | 8                                                                                                     |
|             |                                                                                                                                                                                                                                                                                                                                                                                                                                                                                                                                                                                                                                                                                                                                                                                                                                                                                                                                                                                                                                                                                                                                                                                                                                                                                                                                                                                                                                                                                                                                                                                                                                                                                                                                                                                                                                                                                                                                                                                                                                                                                                                               |                                                                                                       |