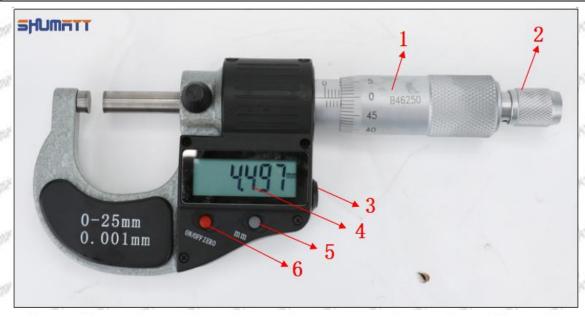

# (2) 23910-1440 Injector Orifice Plate 10# Customized Items

| No.         | ATT ATT ATT I ATT ATT                                                                                                                                                                                                                                                                                                                                                                                                                                                                                                                                                                                                                                                                                                                                                                                                                                                                                                                                                                                                                                                                                                                                                                                                                                                                                                                                                                                                                                                                                                                                                                                                                                                                                                                                                                                                                                                                                                                                                                                                                                                                                                         | 2                                                                                                     |
|-------------|-------------------------------------------------------------------------------------------------------------------------------------------------------------------------------------------------------------------------------------------------------------------------------------------------------------------------------------------------------------------------------------------------------------------------------------------------------------------------------------------------------------------------------------------------------------------------------------------------------------------------------------------------------------------------------------------------------------------------------------------------------------------------------------------------------------------------------------------------------------------------------------------------------------------------------------------------------------------------------------------------------------------------------------------------------------------------------------------------------------------------------------------------------------------------------------------------------------------------------------------------------------------------------------------------------------------------------------------------------------------------------------------------------------------------------------------------------------------------------------------------------------------------------------------------------------------------------------------------------------------------------------------------------------------------------------------------------------------------------------------------------------------------------------------------------------------------------------------------------------------------------------------------------------------------------------------------------------------------------------------------------------------------------------------------------------------------------------------------------------------------------|-------------------------------------------------------------------------------------------------------|
| Image       | SHUMATT COMMANDER OF THE PARTY | SHUMATT A                                                                                             |
| Name        | Injector Orifice Plate's Front Lettering                                                                                                                                                                                                                                                                                                                                                                                                                                                                                                                                                                                                                                                                                                                                                                                                                                                                                                                                                                                                                                                                                                                                                                                                                                                                                                                                                                                                                                                                                                                                                                                                                                                                                                                                                                                                                                                                                                                                                                                                                                                                                      | Injector Orifice Plate's Side Lettering                                                               |
| Description | Orifice plate part number: 10#                                                                                                                                                                                                                                                                                                                                                                                                                                                                                                                                                                                                                                                                                                                                                                                                                                                                                                                                                                                                                                                                                                                                                                                                                                                                                                                                                                                                                                                                                                                                                                                                                                                                                                                                                                                                                                                                                                                                                                                                                                                                                                | THE PERSON WATER TO STATE OF THE PERSON WATER                                                         |
| No.         | 3                                                                                                                                                                                                                                                                                                                                                                                                                                                                                                                                                                                                                                                                                                                                                                                                                                                                                                                                                                                                                                                                                                                                                                                                                                                                                                                                                                                                                                                                                                                                                                                                                                                                                                                                                                                                                                                                                                                                                                                                                                                                                                                             | 4                                                                                                     |
| Image       | 0-25mm<br>0.001mm                                                                                                                                                                                                                                                                                                                                                                                                                                                                                                                                                                                                                                                                                                                                                                                                                                                                                                                                                                                                                                                                                                                                                                                                                                                                                                                                                                                                                                                                                                                                                                                                                                                                                                                                                                                                                                                                                                                                                                                                                                                                                                             |                                                                                                       |
| Name        | Injector Orifice Plate's Thickness                                                                                                                                                                                                                                                                                                                                                                                                                                                                                                                                                                                                                                                                                                                                                                                                                                                                                                                                                                                                                                                                                                                                                                                                                                                                                                                                                                                                                                                                                                                                                                                                                                                                                                                                                                                                                                                                                                                                                                                                                                                                                            | 9-Grid Plastic Box                                                                                    |
| Description | Injector orifice plate's thickness range: 4.02mm   4.108mm.                                                                                                                                                                                                                                                                                                                                                                                                                                                                                                                                                                                                                                                                                                                                                                                                                                                                                                                                                                                                                                                                                                                                                                                                                                                                                                                                                                                                                                                                                                                                                                                                                                                                                                                                                                                                                                                                                                                                                                                                                                                                   | Prevent damage to the orifice plates during transportation                                            |
| No.         | M M 5 M M                                                                                                                                                                                                                                                                                                                                                                                                                                                                                                                                                                                                                                                                                                                                                                                                                                                                                                                                                                                                                                                                                                                                                                                                                                                                                                                                                                                                                                                                                                                                                                                                                                                                                                                                                                                                                                                                                                                                                                                                                                                                                                                     | 6                                                                                                     |
| Image       | SHUMATT                                                                                                                                                                                                                                                                                                                                                                                                                                                                                                                                                                                                                                                                                                                                                                                                                                                                                                                                                                                                                                                                                                                                                                                                                                                                                                                                                                                                                                                                                                                                                                                                                                                                                                                                                                                                                                                                                                                                                                                                                                                                                                                       | SHUMATT  (PILINATE)                                                                                   |
| Name        | Neutral Injector Orifice Plate's Individual<br>Box                                                                                                                                                                                                                                                                                                                                                                                                                                                                                                                                                                                                                                                                                                                                                                                                                                                                                                                                                                                                                                                                                                                                                                                                                                                                                                                                                                                                                                                                                                                                                                                                                                                                                                                                                                                                                                                                                                                                                                                                                                                                            | Orifice Plate's 10pcs Packing Box                                                                     |
| Description | Prevent damage to the orifice plates during transportation                                                                                                                                                                                                                                                                                                                                                                                                                                                                                                                                                                                                                                                                                                                                                                                                                                                                                                                                                                                                                                                                                                                                                                                                                                                                                                                                                                                                                                                                                                                                                                                                                                                                                                                                                                                                                                                                                                                                                                                                                                                                    | Liwei orifice plate's 10PCS plastic box to prevent damage to the orifice plates during transportation |
| No.         | 7                                                                                                                                                                                                                                                                                                                                                                                                                                                                                                                                                                                                                                                                                                                                                                                                                                                                                                                                                                                                                                                                                                                                                                                                                                                                                                                                                                                                                                                                                                                                                                                                                                                                                                                                                                                                                                                                                                                                                                                                                                                                                                                             | 8                                                                                                     |
|             |                                                                                                                                                                                                                                                                                                                                                                                                                                                                                                                                                                                                                                                                                                                                                                                                                                                                                                                                                                                                                                                                                                                                                                                                                                                                                                                                                                                                                                                                                                                                                                                                                                                                                                                                                                                                                                                                                                                                                                                                                                                                                                                               |                                                                                                       |