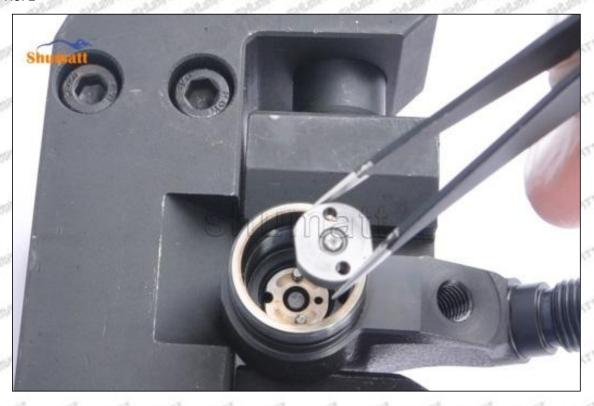

#### (1) 23910-1440 Injector Orifice Plate 10# Testing

All 23910-1440 injector orifice plate 10# parts are subjected to A-hole flow test, Z-hole flow test, precision test, high temperature test, low temperature test, pressure test, leakage test, durability test, and various working condition tests.

#### (2) 23910-1440 Injector Orifice Plate 10# Inspection

The factory inspection of 23910-1440 injector orifice plate 10# is undergone three inspections - full inspection, random inspection, and batch inspection. Different brands of test benches are used to test 23910-1440 injector orifice plate 10# for a total of no less than three times for factory inspection, and 23910-1440 injector orifice plate 10# installation testing environment are progressed in dust-free workshop.