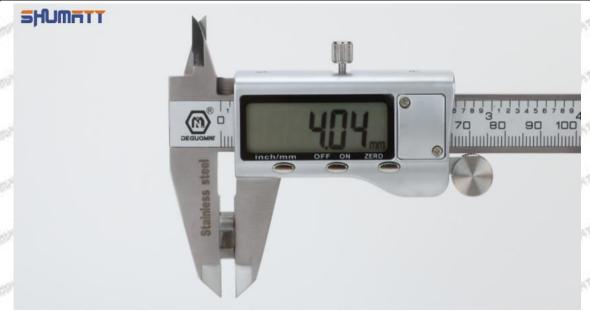

# (2) 23910-1440 Injector Orifice Plate 10# Customized Items

| No.         | ATT ATT ATT I ATT ATT                                                                                                                                                                                                                                                                                                                                                                                                                                                                                                                                                                                                                                                                                                                                                                                                                                                                                                                                                                                                                                                                                                                                                                                                                                                                                                                                                                                                                                                                                                                                                                                                                                                                                                                                                                                                                                                                                                                                                                                                                                                                                                         | 2                                                                                                     |
|-------------|-------------------------------------------------------------------------------------------------------------------------------------------------------------------------------------------------------------------------------------------------------------------------------------------------------------------------------------------------------------------------------------------------------------------------------------------------------------------------------------------------------------------------------------------------------------------------------------------------------------------------------------------------------------------------------------------------------------------------------------------------------------------------------------------------------------------------------------------------------------------------------------------------------------------------------------------------------------------------------------------------------------------------------------------------------------------------------------------------------------------------------------------------------------------------------------------------------------------------------------------------------------------------------------------------------------------------------------------------------------------------------------------------------------------------------------------------------------------------------------------------------------------------------------------------------------------------------------------------------------------------------------------------------------------------------------------------------------------------------------------------------------------------------------------------------------------------------------------------------------------------------------------------------------------------------------------------------------------------------------------------------------------------------------------------------------------------------------------------------------------------------|-------------------------------------------------------------------------------------------------------|
| Image       | SHUMATT COMMANDER OF THE PARTY | SHUMATT A                                                                                             |
| Name        | Injector Orifice Plate's Front Lettering                                                                                                                                                                                                                                                                                                                                                                                                                                                                                                                                                                                                                                                                                                                                                                                                                                                                                                                                                                                                                                                                                                                                                                                                                                                                                                                                                                                                                                                                                                                                                                                                                                                                                                                                                                                                                                                                                                                                                                                                                                                                                      | Injector Orifice Plate's Side Lettering                                                               |
| Description | Orifice plate part number: 10#                                                                                                                                                                                                                                                                                                                                                                                                                                                                                                                                                                                                                                                                                                                                                                                                                                                                                                                                                                                                                                                                                                                                                                                                                                                                                                                                                                                                                                                                                                                                                                                                                                                                                                                                                                                                                                                                                                                                                                                                                                                                                                | THE PERSON WATER TO STATE OF THE PERSON WATER                                                         |
| No.         | 3                                                                                                                                                                                                                                                                                                                                                                                                                                                                                                                                                                                                                                                                                                                                                                                                                                                                                                                                                                                                                                                                                                                                                                                                                                                                                                                                                                                                                                                                                                                                                                                                                                                                                                                                                                                                                                                                                                                                                                                                                                                                                                                             | 4                                                                                                     |
| Image       | 0-25mm<br>0.001mm                                                                                                                                                                                                                                                                                                                                                                                                                                                                                                                                                                                                                                                                                                                                                                                                                                                                                                                                                                                                                                                                                                                                                                                                                                                                                                                                                                                                                                                                                                                                                                                                                                                                                                                                                                                                                                                                                                                                                                                                                                                                                                             |                                                                                                       |
| Name        | Injector Orifice Plate's Thickness                                                                                                                                                                                                                                                                                                                                                                                                                                                                                                                                                                                                                                                                                                                                                                                                                                                                                                                                                                                                                                                                                                                                                                                                                                                                                                                                                                                                                                                                                                                                                                                                                                                                                                                                                                                                                                                                                                                                                                                                                                                                                            | 9-Grid Plastic Box                                                                                    |
| Description | Injector orifice plate's thickness range: 4.02mm   4.108mm.                                                                                                                                                                                                                                                                                                                                                                                                                                                                                                                                                                                                                                                                                                                                                                                                                                                                                                                                                                                                                                                                                                                                                                                                                                                                                                                                                                                                                                                                                                                                                                                                                                                                                                                                                                                                                                                                                                                                                                                                                                                                   | Prevent damage to the orifice plates during transportation                                            |
| No.         | M M 5 M M                                                                                                                                                                                                                                                                                                                                                                                                                                                                                                                                                                                                                                                                                                                                                                                                                                                                                                                                                                                                                                                                                                                                                                                                                                                                                                                                                                                                                                                                                                                                                                                                                                                                                                                                                                                                                                                                                                                                                                                                                                                                                                                     | 6                                                                                                     |
| Image       | SHUMATT                                                                                                                                                                                                                                                                                                                                                                                                                                                                                                                                                                                                                                                                                                                                                                                                                                                                                                                                                                                                                                                                                                                                                                                                                                                                                                                                                                                                                                                                                                                                                                                                                                                                                                                                                                                                                                                                                                                                                                                                                                                                                                                       | SHUMATT  (PILINATE)                                                                                   |
| Name        | Neutral Injector Orifice Plate's Individual<br>Box                                                                                                                                                                                                                                                                                                                                                                                                                                                                                                                                                                                                                                                                                                                                                                                                                                                                                                                                                                                                                                                                                                                                                                                                                                                                                                                                                                                                                                                                                                                                                                                                                                                                                                                                                                                                                                                                                                                                                                                                                                                                            | Orifice Plate's 10pcs Packing Box                                                                     |
| Description | Prevent damage to the orifice plates during transportation                                                                                                                                                                                                                                                                                                                                                                                                                                                                                                                                                                                                                                                                                                                                                                                                                                                                                                                                                                                                                                                                                                                                                                                                                                                                                                                                                                                                                                                                                                                                                                                                                                                                                                                                                                                                                                                                                                                                                                                                                                                                    | Liwei orifice plate's 10PCS plastic box to prevent damage to the orifice plates during transportation |
| No.         | 7                                                                                                                                                                                                                                                                                                                                                                                                                                                                                                                                                                                                                                                                                                                                                                                                                                                                                                                                                                                                                                                                                                                                                                                                                                                                                                                                                                                                                                                                                                                                                                                                                                                                                                                                                                                                                                                                                                                                                                                                                                                                                                                             | 8                                                                                                     |
|             |                                                                                                                                                                                                                                                                                                                                                                                                                                                                                                                                                                                                                                                                                                                                                                                                                                                                                                                                                                                                                                                                                                                                                                                                                                                                                                                                                                                                                                                                                                                                                                                                                                                                                                                                                                                                                                                                                                                                                                                                                                                                                                                               |                                                                                                       |