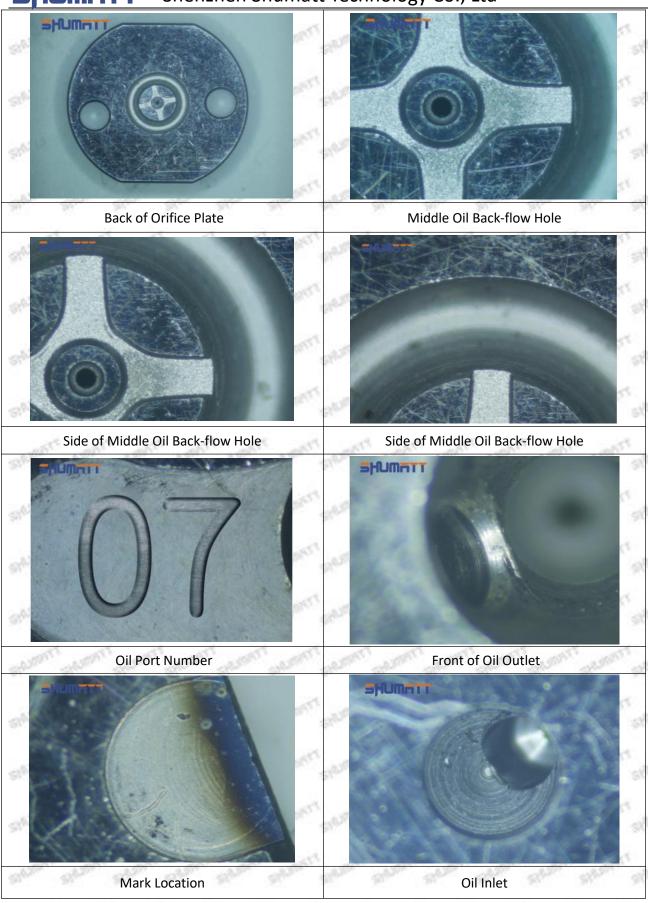

# (2) 23910-1440 Injector Orifice Plate 10# Customized Items

| No.         | ATT ATT ATT I ATT ATT                                                                                                                                                                                                                                                                                                                                                                                                                                                                                                                                                                                                                                                                                                                                                                                                                                                                                                                                                                                                                                                                                                                                                                                                                                                                                                                                                                                                                                                                                                                                                                                                                                                                                                                                                                                                                                                                                                                                                                                                                                                                                                         | 2                                                                                                     |
|-------------|-------------------------------------------------------------------------------------------------------------------------------------------------------------------------------------------------------------------------------------------------------------------------------------------------------------------------------------------------------------------------------------------------------------------------------------------------------------------------------------------------------------------------------------------------------------------------------------------------------------------------------------------------------------------------------------------------------------------------------------------------------------------------------------------------------------------------------------------------------------------------------------------------------------------------------------------------------------------------------------------------------------------------------------------------------------------------------------------------------------------------------------------------------------------------------------------------------------------------------------------------------------------------------------------------------------------------------------------------------------------------------------------------------------------------------------------------------------------------------------------------------------------------------------------------------------------------------------------------------------------------------------------------------------------------------------------------------------------------------------------------------------------------------------------------------------------------------------------------------------------------------------------------------------------------------------------------------------------------------------------------------------------------------------------------------------------------------------------------------------------------------|-------------------------------------------------------------------------------------------------------|
| Image       | SHUMATT COMMANDER OF THE PARTY | SHUMATT A                                                                                             |
| Name        | Injector Orifice Plate's Front Lettering                                                                                                                                                                                                                                                                                                                                                                                                                                                                                                                                                                                                                                                                                                                                                                                                                                                                                                                                                                                                                                                                                                                                                                                                                                                                                                                                                                                                                                                                                                                                                                                                                                                                                                                                                                                                                                                                                                                                                                                                                                                                                      | Injector Orifice Plate's Side Lettering                                                               |
| Description | Orifice plate part number: 10#                                                                                                                                                                                                                                                                                                                                                                                                                                                                                                                                                                                                                                                                                                                                                                                                                                                                                                                                                                                                                                                                                                                                                                                                                                                                                                                                                                                                                                                                                                                                                                                                                                                                                                                                                                                                                                                                                                                                                                                                                                                                                                | THE PERSON WATER TO STATE OF THE PERSON WATER                                                         |
| No.         | 3                                                                                                                                                                                                                                                                                                                                                                                                                                                                                                                                                                                                                                                                                                                                                                                                                                                                                                                                                                                                                                                                                                                                                                                                                                                                                                                                                                                                                                                                                                                                                                                                                                                                                                                                                                                                                                                                                                                                                                                                                                                                                                                             | 4                                                                                                     |
| Image       | 0-25mm<br>0.001mm                                                                                                                                                                                                                                                                                                                                                                                                                                                                                                                                                                                                                                                                                                                                                                                                                                                                                                                                                                                                                                                                                                                                                                                                                                                                                                                                                                                                                                                                                                                                                                                                                                                                                                                                                                                                                                                                                                                                                                                                                                                                                                             |                                                                                                       |
| Name        | Injector Orifice Plate's Thickness                                                                                                                                                                                                                                                                                                                                                                                                                                                                                                                                                                                                                                                                                                                                                                                                                                                                                                                                                                                                                                                                                                                                                                                                                                                                                                                                                                                                                                                                                                                                                                                                                                                                                                                                                                                                                                                                                                                                                                                                                                                                                            | 9-Grid Plastic Box                                                                                    |
| Description | Injector orifice plate's thickness range: 4.02mm   4.108mm.                                                                                                                                                                                                                                                                                                                                                                                                                                                                                                                                                                                                                                                                                                                                                                                                                                                                                                                                                                                                                                                                                                                                                                                                                                                                                                                                                                                                                                                                                                                                                                                                                                                                                                                                                                                                                                                                                                                                                                                                                                                                   | Prevent damage to the orifice plates during transportation                                            |
| No.         | M M 5 M M                                                                                                                                                                                                                                                                                                                                                                                                                                                                                                                                                                                                                                                                                                                                                                                                                                                                                                                                                                                                                                                                                                                                                                                                                                                                                                                                                                                                                                                                                                                                                                                                                                                                                                                                                                                                                                                                                                                                                                                                                                                                                                                     | 6                                                                                                     |
| Image       | SHUMATT                                                                                                                                                                                                                                                                                                                                                                                                                                                                                                                                                                                                                                                                                                                                                                                                                                                                                                                                                                                                                                                                                                                                                                                                                                                                                                                                                                                                                                                                                                                                                                                                                                                                                                                                                                                                                                                                                                                                                                                                                                                                                                                       | SHUMATT  (PILINATE)                                                                                   |
| Name        | Neutral Injector Orifice Plate's Individual<br>Box                                                                                                                                                                                                                                                                                                                                                                                                                                                                                                                                                                                                                                                                                                                                                                                                                                                                                                                                                                                                                                                                                                                                                                                                                                                                                                                                                                                                                                                                                                                                                                                                                                                                                                                                                                                                                                                                                                                                                                                                                                                                            | Orifice Plate's 10pcs Packing Box                                                                     |
| Description | Prevent damage to the orifice plates during transportation                                                                                                                                                                                                                                                                                                                                                                                                                                                                                                                                                                                                                                                                                                                                                                                                                                                                                                                                                                                                                                                                                                                                                                                                                                                                                                                                                                                                                                                                                                                                                                                                                                                                                                                                                                                                                                                                                                                                                                                                                                                                    | Liwei orifice plate's 10PCS plastic box to prevent damage to the orifice plates during transportation |
| No.         | 7                                                                                                                                                                                                                                                                                                                                                                                                                                                                                                                                                                                                                                                                                                                                                                                                                                                                                                                                                                                                                                                                                                                                                                                                                                                                                                                                                                                                                                                                                                                                                                                                                                                                                                                                                                                                                                                                                                                                                                                                                                                                                                                             | 8                                                                                                     |
|             |                                                                                                                                                                                                                                                                                                                                                                                                                                                                                                                                                                                                                                                                                                                                                                                                                                                                                                                                                                                                                                                                                                                                                                                                                                                                                                                                                                                                                                                                                                                                                                                                                                                                                                                                                                                                                                                                                                                                                                                                                                                                                                                               |                                                                                                       |