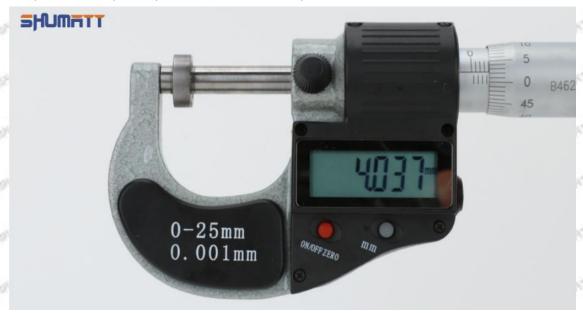

# (2) 23910-1440 Injector Orifice Plate 10# Customized Items

| No.         | ATT ATT ATT I ATT ATT                                                                                                                                                                                                                                                                                                                                                                                                                                                                                                                                                                                                                                                                                                                                                                                                                                                                                                                                                                                                                                                                                                                                                                                                                                                                                                                                                                                                                                                                                                                                                                                                                                                                                                                                                                                                                                                                                                                                                                                                                                                                                                         | 2                                                                                                     |
|-------------|-------------------------------------------------------------------------------------------------------------------------------------------------------------------------------------------------------------------------------------------------------------------------------------------------------------------------------------------------------------------------------------------------------------------------------------------------------------------------------------------------------------------------------------------------------------------------------------------------------------------------------------------------------------------------------------------------------------------------------------------------------------------------------------------------------------------------------------------------------------------------------------------------------------------------------------------------------------------------------------------------------------------------------------------------------------------------------------------------------------------------------------------------------------------------------------------------------------------------------------------------------------------------------------------------------------------------------------------------------------------------------------------------------------------------------------------------------------------------------------------------------------------------------------------------------------------------------------------------------------------------------------------------------------------------------------------------------------------------------------------------------------------------------------------------------------------------------------------------------------------------------------------------------------------------------------------------------------------------------------------------------------------------------------------------------------------------------------------------------------------------------|-------------------------------------------------------------------------------------------------------|
| Image       | SHUMATT COMMANDER OF THE PARTY | SHUMATT A                                                                                             |
| Name        | Injector Orifice Plate's Front Lettering                                                                                                                                                                                                                                                                                                                                                                                                                                                                                                                                                                                                                                                                                                                                                                                                                                                                                                                                                                                                                                                                                                                                                                                                                                                                                                                                                                                                                                                                                                                                                                                                                                                                                                                                                                                                                                                                                                                                                                                                                                                                                      | Injector Orifice Plate's Side Lettering                                                               |
| Description | Orifice plate part number: 10#                                                                                                                                                                                                                                                                                                                                                                                                                                                                                                                                                                                                                                                                                                                                                                                                                                                                                                                                                                                                                                                                                                                                                                                                                                                                                                                                                                                                                                                                                                                                                                                                                                                                                                                                                                                                                                                                                                                                                                                                                                                                                                | THE PERSON WATER TO STATE OF THE PERSON WATER                                                         |
| No.         | 3                                                                                                                                                                                                                                                                                                                                                                                                                                                                                                                                                                                                                                                                                                                                                                                                                                                                                                                                                                                                                                                                                                                                                                                                                                                                                                                                                                                                                                                                                                                                                                                                                                                                                                                                                                                                                                                                                                                                                                                                                                                                                                                             | 4                                                                                                     |
| Image       | 0-25mm<br>0.001mm                                                                                                                                                                                                                                                                                                                                                                                                                                                                                                                                                                                                                                                                                                                                                                                                                                                                                                                                                                                                                                                                                                                                                                                                                                                                                                                                                                                                                                                                                                                                                                                                                                                                                                                                                                                                                                                                                                                                                                                                                                                                                                             |                                                                                                       |
| Name        | Injector Orifice Plate's Thickness                                                                                                                                                                                                                                                                                                                                                                                                                                                                                                                                                                                                                                                                                                                                                                                                                                                                                                                                                                                                                                                                                                                                                                                                                                                                                                                                                                                                                                                                                                                                                                                                                                                                                                                                                                                                                                                                                                                                                                                                                                                                                            | 9-Grid Plastic Box                                                                                    |
| Description | Injector orifice plate's thickness range: 4.02mm   4.108mm.                                                                                                                                                                                                                                                                                                                                                                                                                                                                                                                                                                                                                                                                                                                                                                                                                                                                                                                                                                                                                                                                                                                                                                                                                                                                                                                                                                                                                                                                                                                                                                                                                                                                                                                                                                                                                                                                                                                                                                                                                                                                   | Prevent damage to the orifice plates during transportation                                            |
| No.         | M M 5 M M                                                                                                                                                                                                                                                                                                                                                                                                                                                                                                                                                                                                                                                                                                                                                                                                                                                                                                                                                                                                                                                                                                                                                                                                                                                                                                                                                                                                                                                                                                                                                                                                                                                                                                                                                                                                                                                                                                                                                                                                                                                                                                                     | 6                                                                                                     |
| Image       | SHUMATT                                                                                                                                                                                                                                                                                                                                                                                                                                                                                                                                                                                                                                                                                                                                                                                                                                                                                                                                                                                                                                                                                                                                                                                                                                                                                                                                                                                                                                                                                                                                                                                                                                                                                                                                                                                                                                                                                                                                                                                                                                                                                                                       | SHUMATT  (PILINATE)                                                                                   |
| Name        | Neutral Injector Orifice Plate's Individual<br>Box                                                                                                                                                                                                                                                                                                                                                                                                                                                                                                                                                                                                                                                                                                                                                                                                                                                                                                                                                                                                                                                                                                                                                                                                                                                                                                                                                                                                                                                                                                                                                                                                                                                                                                                                                                                                                                                                                                                                                                                                                                                                            | Orifice Plate's 10pcs Packing Box                                                                     |
| Description | Prevent damage to the orifice plates during transportation                                                                                                                                                                                                                                                                                                                                                                                                                                                                                                                                                                                                                                                                                                                                                                                                                                                                                                                                                                                                                                                                                                                                                                                                                                                                                                                                                                                                                                                                                                                                                                                                                                                                                                                                                                                                                                                                                                                                                                                                                                                                    | Liwei orifice plate's 10PCS plastic box to prevent damage to the orifice plates during transportation |
| No.         | 7                                                                                                                                                                                                                                                                                                                                                                                                                                                                                                                                                                                                                                                                                                                                                                                                                                                                                                                                                                                                                                                                                                                                                                                                                                                                                                                                                                                                                                                                                                                                                                                                                                                                                                                                                                                                                                                                                                                                                                                                                                                                                                                             | 8                                                                                                     |
|             |                                                                                                                                                                                                                                                                                                                                                                                                                                                                                                                                                                                                                                                                                                                                                                                                                                                                                                                                                                                                                                                                                                                                                                                                                                                                                                                                                                                                                                                                                                                                                                                                                                                                                                                                                                                                                                                                                                                                                                                                                                                                                                                               |                                                                                                       |