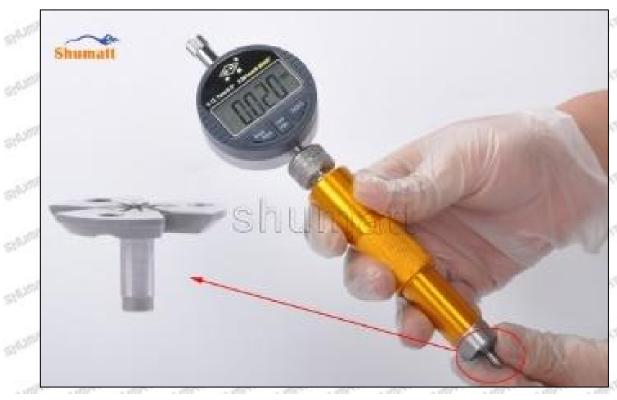

© 2022 Shenzhen Shumatt Technology Co., Ltd

Place the buffer lift measurement tool and dial gauge in the measuring tool (CRT220) at zero port for buffer stroke measurement, see as Pic No. 3

Pic No. 3

Buffer Stroke: When the solenoid valve is powered off, the spring force of the opened solenoid valve transfers to the center of the armature plate and drives the armature plate to go down. When the valve ball contacts the oil return hole in the center of the orifice plate, the oil back-flow hole is closed. However, the armature plate has to run down a certain distance under the inertia, and this distance is called the buffer stroke.

The normal range of the buffer stroke is 20-40 (um) microns.

(6) The measurement of buffer lift is in the normal range, within 20-40 (um) microns, see as Pic No. 4

Mob/WhatsApp: +86 13410541523 Tel: +8675523215133 Email: ruby@shumatt.com