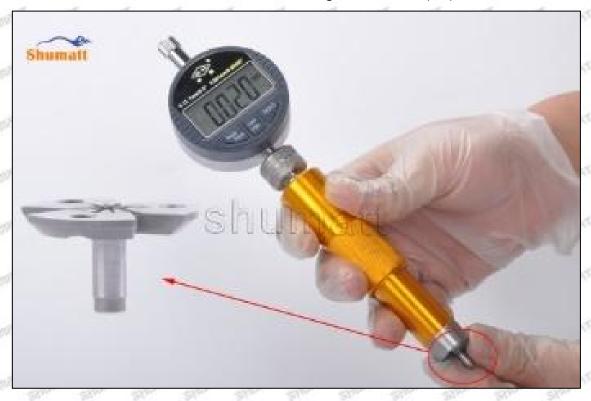

© 2022 Shenzhen Shumatt Technology Co., Ltd

Place the buffer lift measurement tool and dial gauge in the measuring tool (CRT220) at zero port for buffer stroke measurement, see as Pic No. 3

Pic No. 3

Buffer Stroke: When the solenoid valve is powered off, the spring force of the opened solenoid valve transfers to the center of the armature plate and drives the armature plate to go down. When the valve ball contacts the oil return hole in the center of the orifice plate, the oil back-flow hole is closed. However, the armature plate has to run down a certain distance under the inertia, and this distance is called the buffer stroke.

The normal range of the buffer stroke is 20-40 (um) microns.

(6) The measurement of buffer lift is in the normal range, within 20-40 (um) microns, see as Pic No. 4

Mob/WhatsApp: +86 13410541523 Tel: +8675523215133 Email: ruby@shumatt.com