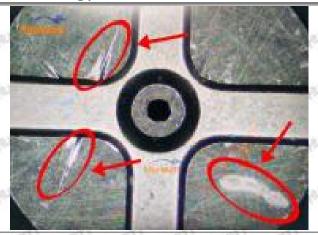

#### 2.1.8-97329703-5 Injector Orifice Plate 29# Inspection and Semi Ball Inspection

(1) Magnify 500 times under the microscope to check whether there is indentation on the sealing surface and the oil outlet hole of the orifice plate, check whether there is wear, scratch, damage, rust, depression, semicircle in the center hole of the orifice plate.

# Shenzhen Shumatt Technology Co., Ltd

Orifice plate center deviation inspection

There is indentation on the side, the orifice plate needs to be replaced

There is indentation in the middle oil back-flow hole, the orifice plate needs to be replaced

The middle oil back-flow hole is semicircular, the orifice plate needs to be replaced

Website: www.shumatt.com

⚠ The blockage of the oil back-flow hole will cause small volume of the oil return, and the oil will not be injected.

⚠ When oil back-flow hole becomes larger, it causes the semi ball to be not tightly sealed, which causes the fuel injection pressure cannot be established, then the fuel injector cannot work normally.

⚠ The wear on orifice plate's surface causes gap to the semi ball, which leads to large volume of oil return, in serious cases, the pressure can not be built up and nozzle will spray oil directly.

The blockage of the oil inlet hole (side hole) will cause small amount of oil return, the blockage of oil inlet side hole will cause the injector cannot build a pressure chamber, as a result, the injector cannot work normally.