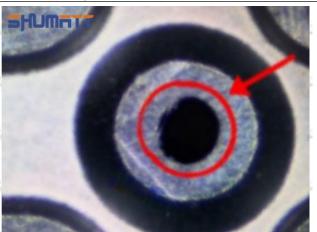

#### 2.1.8-97329703-5 Injector Orifice Plate 29# Inspection and Semi Ball Inspection

(1) Magnify 500 times under the microscope to check whether there is indentation on the sealing surface and the oil outlet hole of the orifice plate, check whether there is wear, scratch, damage, rust, depression, semicircle in the center hole of the orifice plate.

# Shenzhen Shumatt Technology Co., Ltd

Orifice plate center deviation inspection

There is indentation on the side, the orifice plate needs to be replaced

There is indentation in the middle oil back-flow hole, the orifice plate needs to be replaced