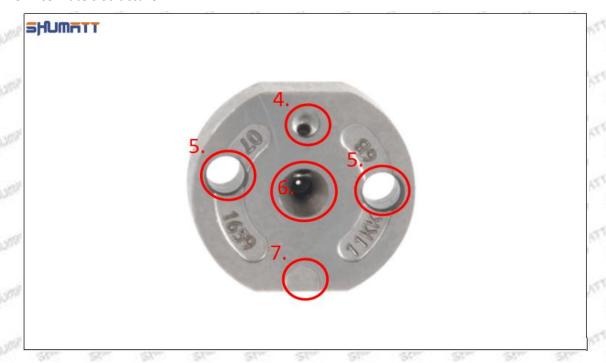

## (2) Orifice Plate's Structure

Pic No. 2

| 4: Oil Inlet      | 5: Stabilizing Pin | 6: Front of Oil | 7: Mark Location         |
|-------------------|--------------------|-----------------|--------------------------|
| Story Story Story | Mary 26gr. 26gr.   | Back-flow Hole  | 21/2 21/2 21/2 21/2 21/2 |