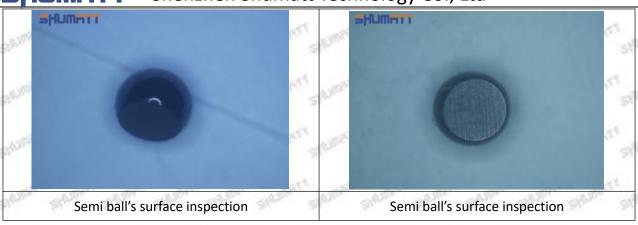

#### 2.1.8-97329703-5 Injector Orifice Plate 29# Inspection and Semi Ball Inspection

(1) Magnify 500 times under the microscope to check whether there is indentation on the sealing surface and the oil outlet hole of the orifice plate, check whether there is wear, scratch, damage, rust, depression, semicircle in the center hole of the orifice plate.

(2) Magnified 500 times under the microscope, check the plane position of the semi ball, if there is any scratch, it is recommended to replace it.

Mob/WhatsApp: +86 13410541523 Tel: +8675523215133

Email: ruby@shumatt.com