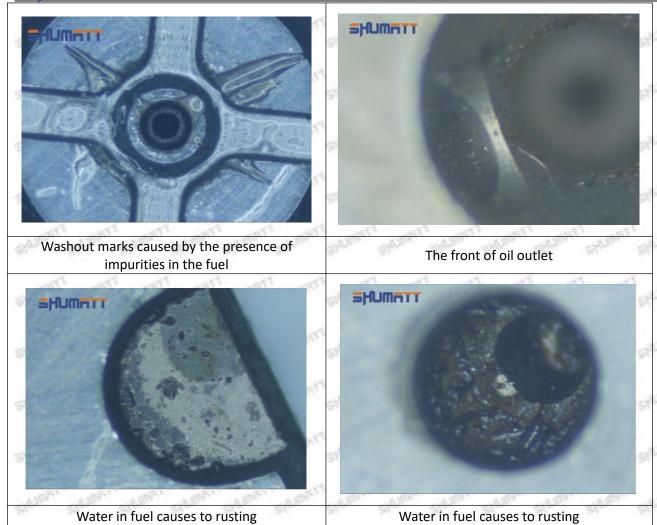

## (4) More Pictures of Orifice Plate's Damage Details

The misalignment of the semi ball

Marks of the misalignment of the semi ball

The indentation of the misalignment of the semi ball

Washout marks caused by the presence of impurities in the fuel

18-97329703-5 injector orifice plate 29# failure due to system pressure exceeding system approved pressure.

8-97329703-5 injector orifice plate 29# failure caused by impurities (water, lead, aluminum powder, iron powder, sulfide) in the system fuel exceeding the standard requirements.