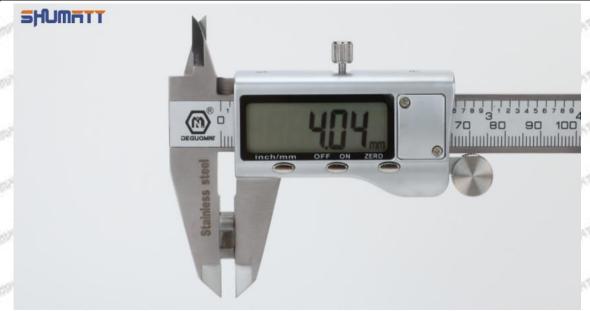

## (1) Electronic Vernier Caliper

#### Technical Parameters

1. Made of stainless steel.

2. Resolution: 0.01mm/0.001.

3. Can set on zero at any location.

## Parts' Name

Pic No.1

| 1: Caliper Body     | Caliper Body 2: Caliper Frame<br>Fastening Screw |              | 4: Data Output Port |
|---------------------|--------------------------------------------------|--------------|---------------------|
| 5: Data Output Port | 6: Battery Cover                                 | 7: Depth Bar | /                   |

#### (1) Electronic Vernier Caliper

- Preparation: Clean all surfaces of the caliper with a dry soft cloth, please make sure there is a battery in the caliper before using it;
- 2. Press the OFF/ON button on the vernier caliper to turn on the caliper;
- 3. When you turn on the vernier caliper, sometimes there is data on the screen. This is because the caliper is not fully closed. You can roll the caliper with fingers to close it, and then press the ZERO button to return to zero;
- Put the orifice plate into the caliper and press it tightly by rolling the button;
- 5. After tightening, use the other hand to tighten the upper button of the caliper to prevent looseness from affecting the accuracy of the reading. Last read the data.

Mob/WhatsApp: +86 13410541523 Tel: +8675523215133

Email: ruby@shumatt.com Website: www.shumatt.com

Pic No.1

A Notice: When using the electronic vernier caliper, be sure to return on zero port, otherwise there will be a large error in the measurement results!