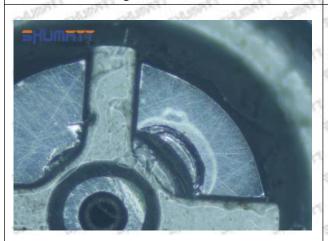

## (2) Orifice Plate's Structure

Pic No. 2

| 4: Oil Inlet      | 5: Stabilizing Pin | 6: Front of Oil | 7: Mark Location         |
|-------------------|--------------------|-----------------|--------------------------|
| Story Story Story | Mary 26gr. 26gr.   | Back-flow Hole  | 21/2 21/2 21/2 21/2 21/2 |

# (3) 8-97329703-5 Injector Orifice Plate 9# Liwei Orifice Plate's Multi-angle Pictures

Mob/WhatsApp: +86 13410541523 Tel: +8675523215133

Email: ruby@shumatt.com Website: www.shumatt.com