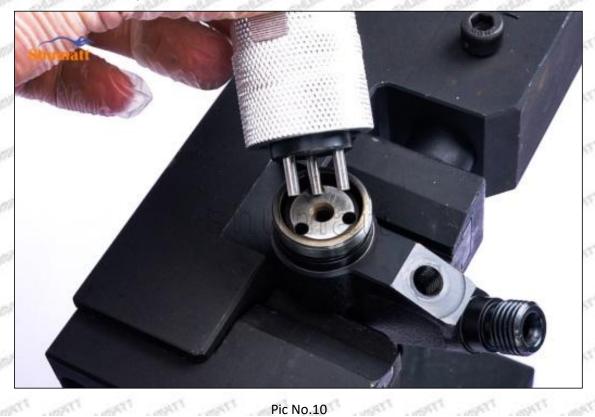

© 2022 Shenzhen Shumatt Technology Co., Ltd

Place the buffer lift measurement tool and dial gauge in the measuring tool (CRT220) at zero port for buffer stroke measurement, see as Pic No. 3

Pic No. 3

Buffer Stroke: When the solenoid valve is powered off, the spring force of the opened solenoid valve transfers to the center of the armature plate and drives the armature plate to go down. When the valve ball contacts the oil return hole in the center of the orifice plate, the oil back-flow hole is closed. However, the armature plate has to run down a certain distance under the inertia, and this distance is called the buffer stroke.

The normal range of the buffer stroke is 20-40 (um) microns.

(6) The measurement of buffer lift is in the normal range, within 20-40 (um) microns, see as Pic No. 4

Mob/WhatsApp: +86 13410541523 Tel: +8675523215133 Email: ruby@shumatt.com