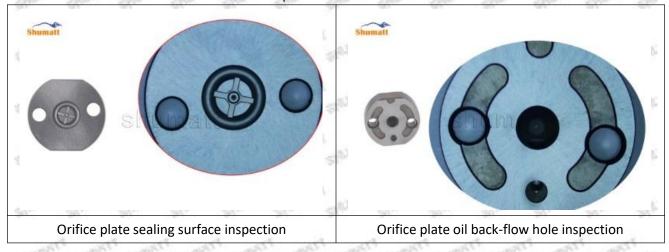

#### 2.1.8-97329703-5 Injector Orifice Plate 29# Inspection and Semi Ball Inspection

(1) Magnify 500 times under the microscope to check whether there is indentation on the sealing surface and the oil outlet hole of the orifice plate, check whether there is wear, scratch, damage, rust, depression, semicircle in the center hole of the orifice plate.

# Shenzhen Shumatt Technology Co., Ltd

Orifice plate center deviation inspection

There is indentation on the side, the orifice plate needs to be replaced

There is indentation in the middle oil back-flow hole, the orifice plate needs to be replaced

The middle oil back-flow hole is semicircular, the orifice plate needs to be replaced

Website: www.shumatt.com

⚠ The blockage of the oil back-flow hole will cause small volume of the oil return, and the oil will not be injected.