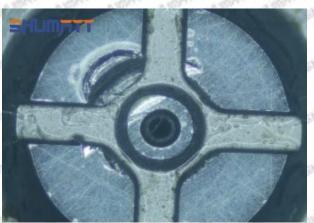

## (2) Orifice Plate's Structure

Pic No. 2

| 4: Oil Inlet      | 5: Stabilizing Pin | 6: Front of Oil | 7: Mark Location         |
|-------------------|--------------------|-----------------|--------------------------|
| Story Story Story | Mary 26gr. 26gr.   | Back-flow Hole  | 21/2 21/2 21/2 21/2 21/2 |

# (3) 8-97329703-5 Injector Orifice Plate 9# Liwei Orifice Plate's Multi-angle Pictures

Mob/WhatsApp: +86 13410541523 Tel: +8675523215133

Email: ruby@shumatt.com Website: www.shumatt.com