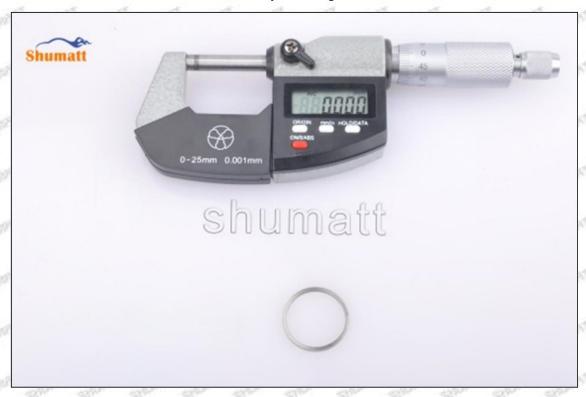

## (2) 8-97329703-5 Injector Orifice Plate 29# Customized Items

| No.         | 1 1 2                                                         | 2                                                                                                     |
|-------------|---------------------------------------------------------------|-------------------------------------------------------------------------------------------------------|
| Image       | SHUMATT                                                       | SHUMATT WACA                                                                                          |
| Name        | Injector Orifice Plate's Front Lettering                      | Injector Orifice Plate's Side Lettering                                                               |
| Description | Orifice plate part number: 29#                                | and and a series                                                                                      |
| No.         | 3                                                             | 4                                                                                                     |
| Image       | 0-25mm<br>0.001mm                                             |                                                                                                       |
| Name        | Injector Orifice Plate's Thickness                            | 9-Grid Plastic Box                                                                                    |
| Description | Injector orifice plate's thickness range: 4.02mm   ✓ 4.108mm. | Prevent damage to the orifice plates during transportation                                            |
| No.         | 5                                                             | 6                                                                                                     |
| Image       | SHUMATT                                                       | SHUMATT  (7) LINVIER                                                                                  |
| Name        | Neutral Injector Orifice Plate's Individual<br>Box            | Orifice Plate's 10pcs Packing Box                                                                     |
| - 1000      |                                                               | Livrai avifica plata/a 10DCC plastia haveta                                                           |
| Description | Prevent damage to the orifice plates during transportation    | Liwei orifice plate's 10PCS plastic box to prevent damage to the orifice plates during transportation |