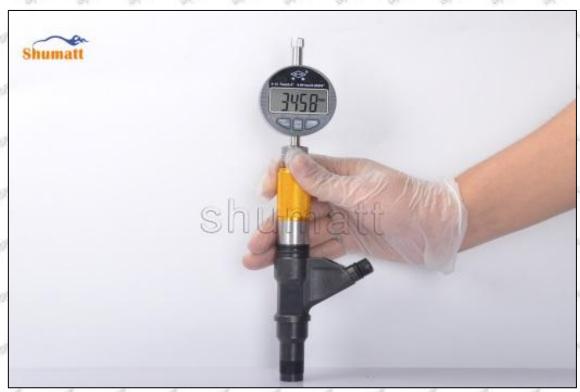

© 2022 Shenzhen Shumatt Technology Co., Ltd

Place the buffer lift measurement tool and dial gauge in the measuring tool (CRT220) at zero port for buffer stroke measurement, see as Pic No. 3

Pic No. 3

Buffer Stroke: When the solenoid valve is powered off, the spring force of the opened solenoid valve transfers to the center of the armature plate and drives the armature plate to go down. When the valve ball contacts the oil return hole in the center of the orifice plate, the oil back-flow hole is closed. However, the armature plate has to run down a certain distance under the inertia, and this distance is called the buffer stroke.

The normal range of the buffer stroke is 20-40 (um) microns.

(6) The measurement of buffer lift is in the normal range, within 20-40 (um) microns, see as Pic No. 4

Mob/WhatsApp: +86 13410541523 Tel: +8675523215133 Email: ruby@shumatt.com