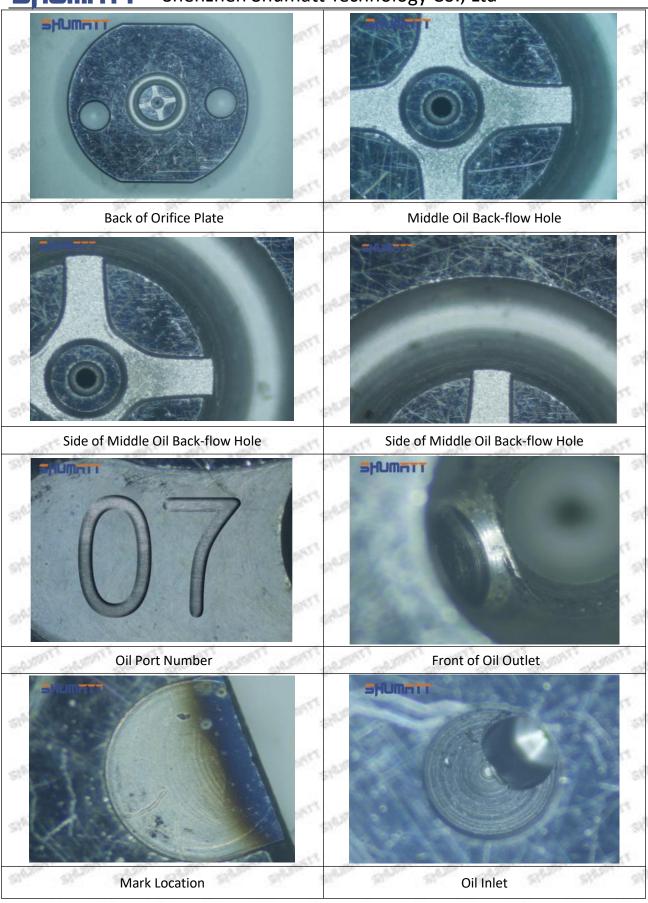

# (3) 8-97329703-5 Injector Orifice Plate 9# Liwei Orifice Plate's Multi-angle Pictures

Mob/WhatsApp: +86 13410541523 Tel: +8675523215133

Email: ruby@shumatt.com Website: www.shumatt.com

#### (1) Orifice Plate's Lettering

Mob/WhatsApp: +86 13410541523 Tel: +8675523215133

Email: ruby@shumatt.com

© 2022 Shenzhen Shumatt Technology Co., Ltd

Pic No. 1

| 1: Oil Port Number | 2: Grade Recognition Number | 3: Manufacture Number | 177 Last 1 |
|--------------------|-----------------------------|-----------------------|------------|

## (2) Orifice Plate's Structure

Pic No. 2

| 4: Oil Inlet      | 5: Stabilizing Pin | 6: Front of Oil | 7: Mark Location         |
|-------------------|--------------------|-----------------|--------------------------|
| Story Story Story | Mary 26gr. 26gr.   | Back-flow Hole  | 21/2 21/2 21/2 21/2 21/2 |