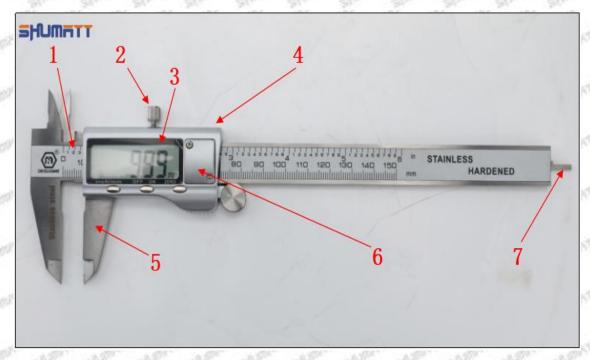

## (1) Electronic Vernier Caliper

#### Technical Parameters

1. Made of stainless steel.

2. Resolution: 0.01mm/0.001.

3. Can set on zero at any location.

## Parts' Name

Pic No.1

| 1: Caliper Body     | Caliper Body 2: Caliper Frame<br>Fastening Screw |              | 4: Data Output Port |
|---------------------|--------------------------------------------------|--------------|---------------------|
| 5: Data Output Port | 6: Battery Cover                                 | 7: Depth Bar | /                   |