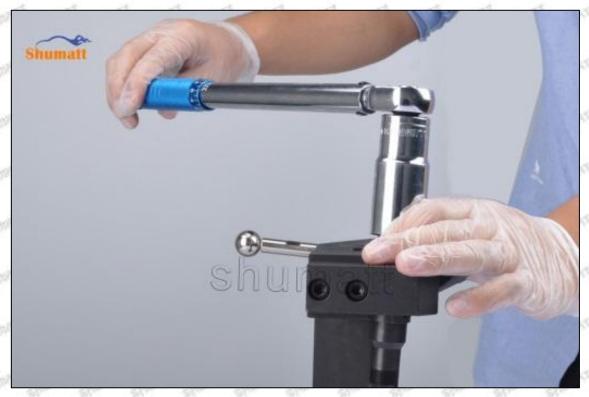

© 2022 Shenzhen Shumatt Technology Co., Ltd

Place the buffer lift measurement tool and dial gauge in the measuring tool (CRT220) at zero port for buffer stroke measurement, see as Pic No. 3

Pic No. 3

Buffer Stroke: When the solenoid valve is powered off, the spring force of the opened solenoid valve transfers to the center of the armature plate and drives the armature plate to go down. When the valve ball contacts the oil return hole in the center of the orifice plate, the oil back-flow hole is closed. However, the armature plate has to run down a certain distance under the inertia, and this distance is called the buffer stroke.

The normal range of the buffer stroke is 20-40 (um) microns.

(6) The measurement of buffer lift is in the normal range, within 20-40 (um) microns, see as Pic No. 4

Mob/WhatsApp: +86 13410541523 Tel: +8675523215133 Email: ruby@shumatt.com