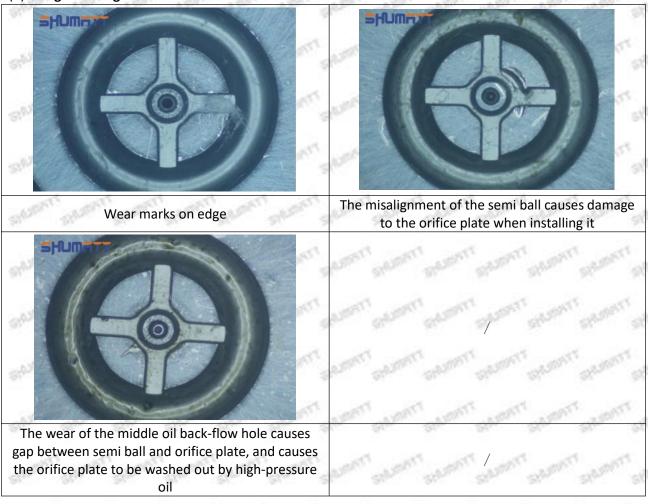

## (2) Moderate Damaged

Wear marks on edge

The misalignment of the semi ball causes damage to the orifice plate when installing it

The wear of the middle oil back-flow hole causes gap between semi ball and orifice plate, and causes the orifice plate to be washed out by high-pressure oil