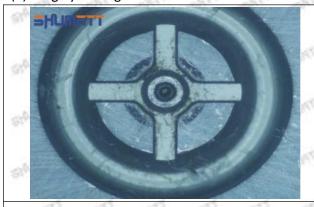

## (2) Orifice Plate's Structure

Pic No. 2

| 4: Oil Inlet      | 5: Stabilizing Pin | 6: Front of Oil | 7: Mark Location         |
|-------------------|--------------------|-----------------|--------------------------|
| Story Story Story | Mary 26gr. 26gr.   | Back-flow Hole  | 21/2 21/2 21/2 21/2 21/2 |