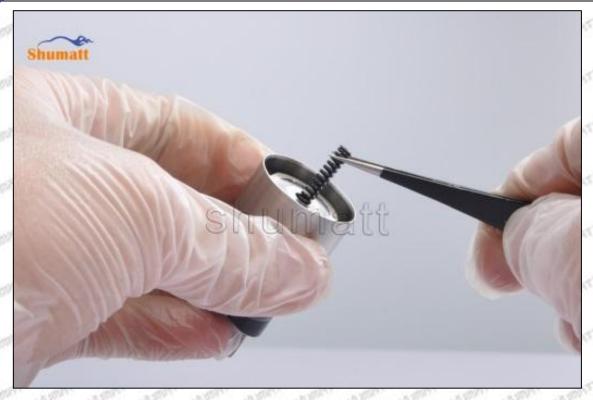

## 2.3.8-97329703-5 Injector Orifice Plate 29# Installation Steps

(1) Before install 8-97329703-5 injector orifice plate 29#, clean it in an ultrasonic cleaning machine for 3-5 minutes so that to make the dirt, anti-rust oil oxide, paraffin base, naphthenic base, intermediate base, salt, lead naphthenate, zinc naphthenate, sodium petroleum sulfonate, barium petroleum sulfonate, calcium petroleum sulfonate, tallow diamine trioleate and rosin amine shedding fall off.

Mob/WhatsApp: +86 13410541523 Tel: +8675523215133

Email: ruby@shumatt.com

© 2022 Shenzhen Shumatt Technology Co., Ltd

- (2) Use compressed air to clean up the cleaning fluid attached to the surface of the cleaned orifice plate to meet the use standard.
- (3) When installing the orifice plate, install it according to the oil hole A on the orifice plate, and match A, B, C on the orifice plate with A, B, C on the injector house. See as Pic No. 1