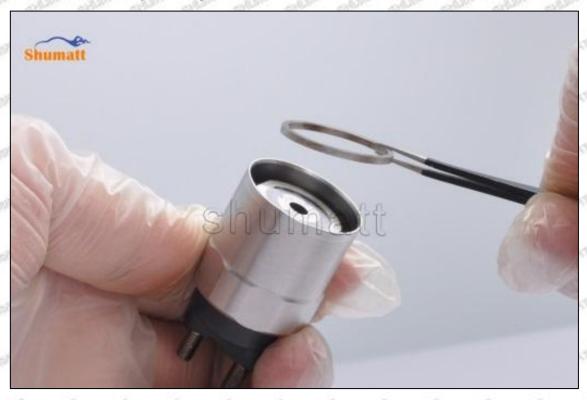

## (2) 8-97329703-5 Injector Orifice Plate 29# Customized Items

| No.         | 1 1 2                                                         | 2                                                                                                     |
|-------------|---------------------------------------------------------------|-------------------------------------------------------------------------------------------------------|
| Image       | SHUMATT                                                       | SHUMATT WACA                                                                                          |
| Name        | Injector Orifice Plate's Front Lettering                      | Injector Orifice Plate's Side Lettering                                                               |
| Description | Orifice plate part number: 29#                                | and and a series                                                                                      |
| No.         | 3                                                             | 4                                                                                                     |
| Image       | 0-25mm<br>0.001mm                                             |                                                                                                       |
| Name        | Injector Orifice Plate's Thickness                            | 9-Grid Plastic Box                                                                                    |
| Description | Injector orifice plate's thickness range: 4.02mm   ✓ 4.108mm. | Prevent damage to the orifice plates during transportation                                            |
| No.         | 5                                                             | 6                                                                                                     |
| Image       | SHUMATT                                                       | SHUMATT  (7) LINVIER                                                                                  |
| Name        | Neutral Injector Orifice Plate's Individual<br>Box            | Orifice Plate's 10pcs Packing Box                                                                     |
| - 1000      |                                                               | Livrai avifica plata/a 10DCC plastia haveta                                                           |
| Description | Prevent damage to the orifice plates during transportation    | Liwei orifice plate's 10PCS plastic box to prevent damage to the orifice plates during transportation |