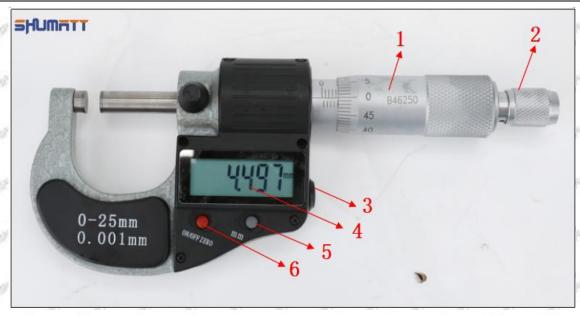

## (2) Electronic Digital Display Micrometer

## Technical Parameters

1. Range: 0-25mm,25-50mm,50-75mm,75-100mm

2. Resolution: 0.001mm

3. Power: Voltage 1.5V button battery 4. Working Temperature: 0 \sim +40 °C 5. Storage Temperature: -20 \sim +70 °C 6. Environment Humidity: ≤80%

Parts' Name

Mob/WhatsApp: +86 13410541523 Tel: +8675523215133 Email: ruby@shumatt.com

© 2022 Shenzhen Shumatt Technology Co., Ltd

Pic No.2

| 1: Micro-tube                  | 2:Ratchet Force    | 3: Data Output        | 4: Display    | 5: mm Function |
|--------------------------------|--------------------|-----------------------|---------------|----------------|
|                                | Measuring Device   | Port                  | Screen        | Key            |
| 6: ON/OFF ZERO<br>Function Key | STATE STATE STATES | STATE OF THE STATE OF | AND THE PARTY | AND SHAPET     |