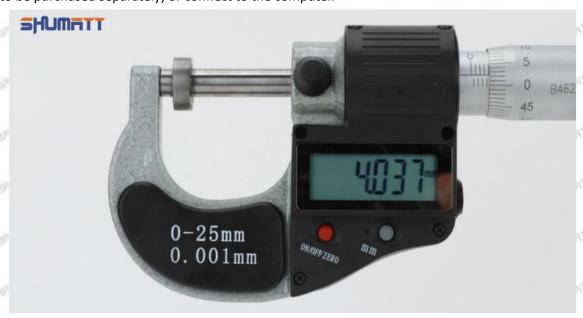

## (2) Electronic Digital Display Micrometer

## Technical Parameters

1. Range: 0-25mm,25-50mm,50-75mm,75-100mm

2. Resolution: 0.001mm

3. Power: Voltage 1.5V button battery 4. Working Temperature: 0 \sim +40 °C 5. Storage Temperature: -20 \sim +70 °C 6. Environment Humidity: ≤80%

Parts' Name

Mob/WhatsApp: +86 13410541523 Tel: +8675523215133 Email: ruby@shumatt.com

© 2022 Shenzhen Shumatt Technology Co., Ltd

Pic No.2

| 1: Micro-tube                  | 2:Ratchet Force    | 3: Data Output        | 4: Display    | 5: mm Function |
|--------------------------------|--------------------|-----------------------|---------------|----------------|
|                                | Measuring Device   | Port                  | Screen        | Key            |
| 6: ON/OFF ZERO<br>Function Key | STATE STATE STATES | STATE OF THE STATE OF | AND THE PARTY | AND SHAPET     |

## (2) Electronic Digital Display Micrometer

1. Preparation: Clean all surfaces of the caliper with a dry soft cloth, please make sure there is a battery in the caliper before using it;

#### 2. Use of ON/OFF ZERO function key:

In the "off "state, short press the ON/OFF ZERO function key to start up, the micrometer is in the metric reading (shown on the right of the display "mm") mode and display the set value. If there is no set value, the initial value is displayed as "0".