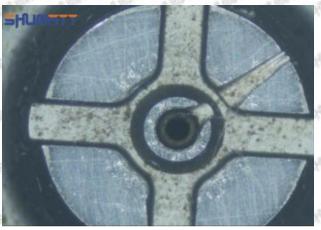

#### (1) Orifice Plate's Lettering

Mob/WhatsApp: +86 13410541523 Tel: +8675523215133

Email: ruby@shumatt.com

© 2022 Shenzhen Shumatt Technology Co., Ltd

Pic No. 1

| 1: Oil Port Number | 2: Grade Recognition Number | 3: Manufacture Number | 177 Last 1 |
|--------------------|-----------------------------|-----------------------|------------|

## (2) Orifice Plate's Structure

Pic No. 2

| 4: Oil Inlet      | 5: Stabilizing Pin | 6: Front of Oil | 7: Mark Location         |
|-------------------|--------------------|-----------------|--------------------------|
| Story Story Story | Mary 26gr. 26gr.   | Back-flow Hole  | 21/2 21/2 21/2 21/2 21/2 |