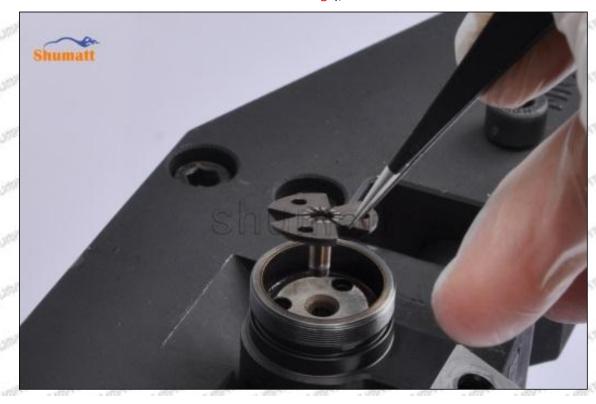

Mob/WhatsApp: +86 13410541523 Tel: +8675523215133

Email: ruby@shumatt.com

© 2022 Shenzhen Shumatt Technology Co., Ltd

- (2) Use compressed air to clean up the cleaning fluid attached to the surface of the cleaned orifice plate to meet the use standard.
- (3) When installing the orifice plate, install it according to the oil hole A on the orifice plate, and match A, B, C on the orifice plate with A, B, C on the injector house. See as Pic No. 1

Pic No. 1

(4) Put the orifice plate into the injector with the stabilizing pin inserted into the stabilizing hole, see as Pic

Pic No. 2

Mob/WhatsApp: +86 13410541523 Tel: +8675523215133 Email: ruby@shumatt.com