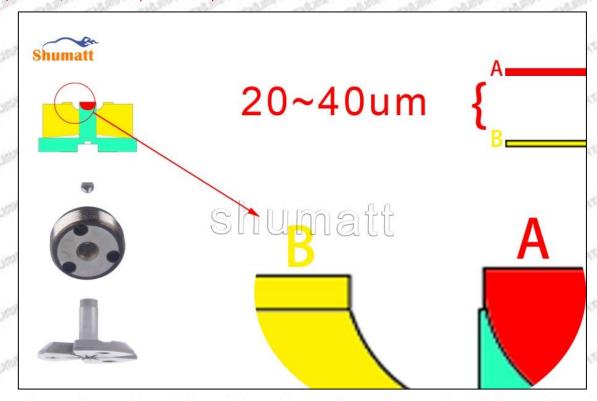

© 2022 Shenzhen Shumatt Technology Co., Ltd

Place the buffer lift measurement tool and dial gauge in the measuring tool (CRT220) at zero port for buffer stroke measurement, see as Pic No. 3

Pic No. 3

Buffer Stroke: When the solenoid valve is powered off, the spring force of the opened solenoid valve transfers to the center of the armature plate and drives the armature plate to go down. When the valve ball contacts the oil return hole in the center of the orifice plate, the oil back-flow hole is closed. However, the armature plate has to run down a certain distance under the inertia, and this distance is called the buffer stroke.

The normal range of the buffer stroke is 20-40 (um) microns.

(6) The measurement of buffer lift is in the normal range, within 20-40 (um) microns, see as Pic No. 4

Mob/WhatsApp: +86 13410541523 Tel: +8675523215133 Email: ruby@shumatt.com