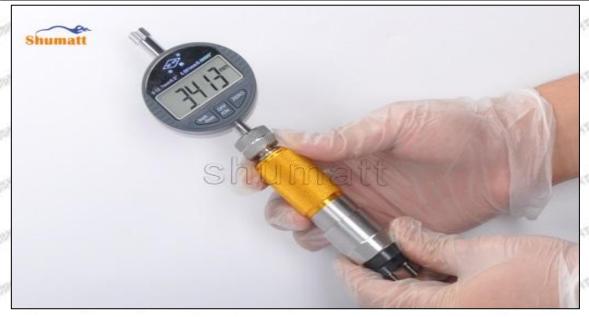

Pic No. 1

(4) Put the orifice plate into the injector with the stabilizing pin inserted into the stabilizing hole, see as Pic

Pic No. 2

Mob/WhatsApp: +86 13410541523 Tel: +8675523215133 Email: ruby@shumatt.com

© 2022 Shenzhen Shumatt Technology Co., Ltd

Place the buffer lift measurement tool and dial gauge in the measuring tool (CRT220) at zero port for buffer stroke measurement, see as Pic No. 3

Pic No. 3

Buffer Stroke: When the solenoid valve is powered off, the spring force of the opened solenoid valve transfers to the center of the armature plate and drives the armature plate to go down. When the valve ball contacts the oil return hole in the center of the orifice plate, the oil back-flow hole is closed. However, the armature plate has to run down a certain distance under the inertia, and this distance is called the buffer stroke.