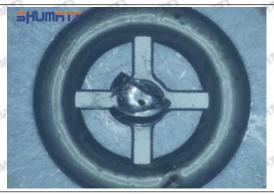

## (2) Moderate Damaged

Wear marks on edge

The misalignment of the semi ball causes damage to the orifice plate when installing it

The wear of the middle oil back-flow hole causes gap between semi ball and orifice plate, and causes the orifice plate to be washed out by high-pressure oil