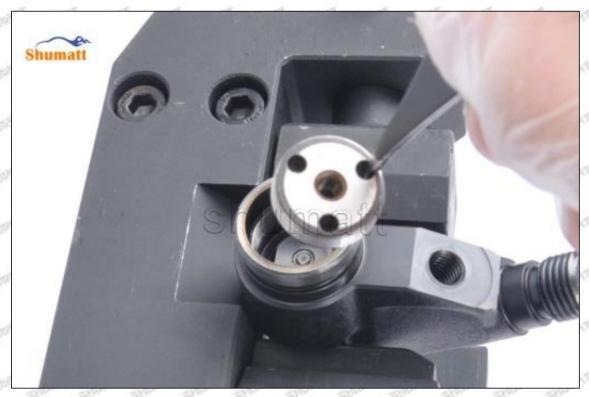

Pic No. 1

(4) Put the orifice plate into the injector with the stabilizing pin inserted into the stabilizing hole, see as Pic

Pic No. 2

Mob/WhatsApp: +86 13410541523 Tel: +8675523215133 Email: ruby@shumatt.com

© 2022 Shenzhen Shumatt Technology Co., Ltd

Place the buffer lift measurement tool and dial gauge in the measuring tool (CRT220) at zero port for buffer stroke measurement, see as Pic No. 3

Pic No. 3

Buffer Stroke: When the solenoid valve is powered off, the spring force of the opened solenoid valve transfers to the center of the armature plate and drives the armature plate to go down. When the valve ball contacts the oil return hole in the center of the orifice plate, the oil back-flow hole is closed. However, the armature plate has to run down a certain distance under the inertia, and this distance is called the buffer stroke.