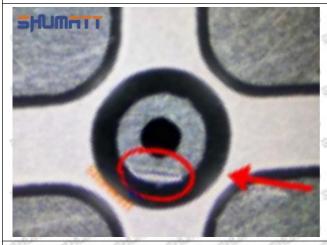

#### 2.1.8-97329703-5 Injector Orifice Plate 29# Inspection and Semi Ball Inspection

(1) Magnify 500 times under the microscope to check whether there is indentation on the sealing surface and the oil outlet hole of the orifice plate, check whether there is wear, scratch, damage, rust, depression, semicircle in the center hole of the orifice plate.

# Shenzhen Shumatt Technology Co., Ltd

Orifice plate center deviation inspection

There is indentation on the side, the orifice plate needs to be replaced

There is indentation in the middle oil back-flow hole, the orifice plate needs to be replaced

The middle oil back-flow hole is semicircular, the orifice plate needs to be replaced

Website: www.shumatt.com

⚠ The blockage of the oil back-flow hole will cause small volume of the oil return, and the oil will not be injected.

⚠ When oil back-flow hole becomes larger, it causes the semi ball to be not tightly sealed, which causes the fuel injection pressure cannot be established, then the fuel injector cannot work normally.

⚠ The wear on orifice plate's surface causes gap to the semi ball, which leads to large volume of oil return, in serious cases, the pressure can not be built up and nozzle will spray oil directly.

The blockage of the oil inlet hole (side hole) will cause small amount of oil return, the blockage of oil inlet side hole will cause the injector cannot build a pressure chamber, as a result, the injector cannot work normally.