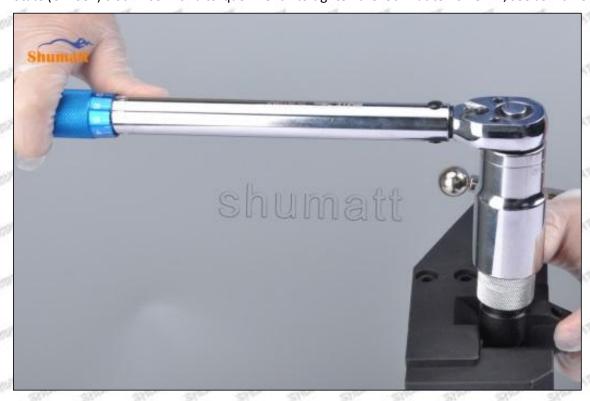

8-97329703-5 injector orifice plate 29# failure caused by not installing according to the tightening torque specified in the vehicle engine maintenance manual (the tightening torque is too large or too small).