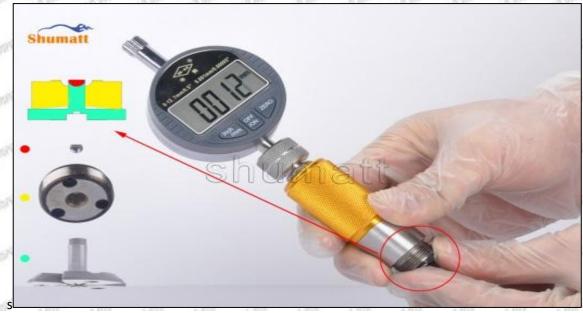

© 2022 Shenzhen Shumatt Technology Co., Ltd

Air clearance measurement normal range value is 45-50 (um) microns.

(8) The measurement of air clearance is in the normal range, within 45-50 (um) microns, see as Pic No. 7

Pic No. 7

▲ Notice: The air gap is the distance between plane A and plane B at the top of the armature, if the gap is not within 45-50 (um) microns, please replace it.

Mob/WhatsApp: +86 13410541523 Tel: +8675523215133 Email: ruby@shumatt.com

© 2022 Shenzhen Shumatt Technology Co., Ltd

Pic No. 8