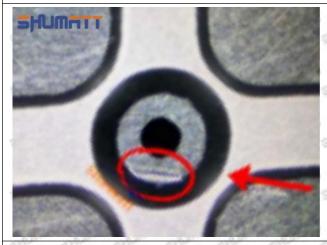

## (1) SE501927 Injector Orifice Plate 04# Testing

All SE501927 injector orifice plate 04# parts are subjected to A-hole flow test, Z-hole flow test, precision test, high temperature test, low temperature test, pressure test, leakage test, durability test, and various working condition tests.