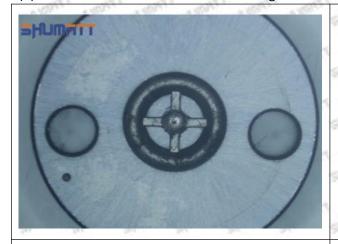

#### (2) SE501927 Injector Orifice Plate 04# Part Number Common Writing

04#, 4#, 04, 4, 295040-6770, 2950406770, 2950406770