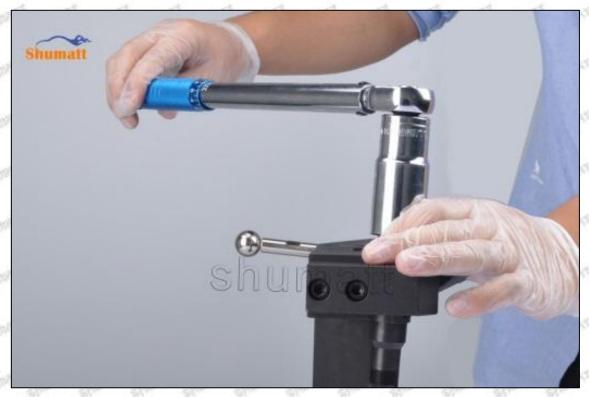

## (2) SE501927 Injector Orifice Plate 04# Inspection

The factory inspection of SE501927 injector orifice plate 04# is undergone three inspections - full inspection, random inspection, and batch inspection. Different brands of test benches are used to test SE501927 injector orifice plate 04# for a total of no less than three times for factory inspection, and SE501927 injector orifice plate 04# installation testing environment are progressed in dust-free workshop.