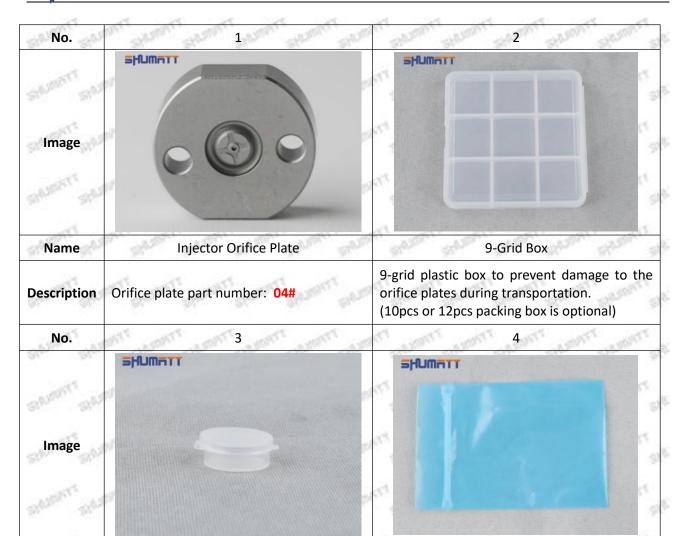

# 1.5. SE501927 Injector Orifice Plate 04# Customized Service

# (1) SE501927 Injector Orifice Plate 04# Customized Service Range:

Meet the OEM manufacturers customized demands of orifice plate's lettering, orifice plate's thickness, orifice plate's packing box, orifice plate's anti-rust bag and label etc,.

## (2) SE501927 Injector Orifice Plate 04# Customized Items

| No.         | The state of the s | 2                                                                                                     |
|-------------|--------------------------------------------------------------------------------------------------------------------------------------------------------------------------------------------------------------------------------------------------------------------------------------------------------------------------------------------------------------------------------------------------------------------------------------------------------------------------------------------------------------------------------------------------------------------------------------------------------------------------------------------------------------------------------------------------------------------------------------------------------------------------------------------------------------------------------------------------------------------------------------------------------------------------------------------------------------------------------------------------------------------------------------------------------------------------------------------------------------------------------------------------------------------------------------------------------------------------------------------------------------------------------------------------------------------------------------------------------------------------------------------------------------------------------------------------------------------------------------------------------------------------------------------------------------------------------------------------------------------------------------------------------------------------------------------------------------------------------------------------------------------------------------------------------------------------------------------------------------------------------------------------------------------------------------------------------------------------------------------------------------------------------------------------------------------------------------------------------------------------------|-------------------------------------------------------------------------------------------------------|
| Image       | SHUMATT OF STATE OF S | SHUMATT A                                                                                             |
| Name        | Injector Orifice Plate's Front Lettering                                                                                                                                                                                                                                                                                                                                                                                                                                                                                                                                                                                                                                                                                                                                                                                                                                                                                                                                                                                                                                                                                                                                                                                                                                                                                                                                                                                                                                                                                                                                                                                                                                                                                                                                                                                                                                                                                                                                                                                                                                                                                       | Injector Orifice Plate's Side Lettering                                                               |
| Description | Orifice plate part number: 04#                                                                                                                                                                                                                                                                                                                                                                                                                                                                                                                                                                                                                                                                                                                                                                                                                                                                                                                                                                                                                                                                                                                                                                                                                                                                                                                                                                                                                                                                                                                                                                                                                                                                                                                                                                                                                                                                                                                                                                                                                                                                                                 | Story Street Street Street Street                                                                     |
| No.         | 3                                                                                                                                                                                                                                                                                                                                                                                                                                                                                                                                                                                                                                                                                                                                                                                                                                                                                                                                                                                                                                                                                                                                                                                                                                                                                                                                                                                                                                                                                                                                                                                                                                                                                                                                                                                                                                                                                                                                                                                                                                                                                                                              | 4                                                                                                     |
| Image       | 0-25mm<br>0.001mm                                                                                                                                                                                                                                                                                                                                                                                                                                                                                                                                                                                                                                                                                                                                                                                                                                                                                                                                                                                                                                                                                                                                                                                                                                                                                                                                                                                                                                                                                                                                                                                                                                                                                                                                                                                                                                                                                                                                                                                                                                                                                                              | SHUMATT                                                                                               |
| Name        | Injector Orifice Plate's Thickness                                                                                                                                                                                                                                                                                                                                                                                                                                                                                                                                                                                                                                                                                                                                                                                                                                                                                                                                                                                                                                                                                                                                                                                                                                                                                                                                                                                                                                                                                                                                                                                                                                                                                                                                                                                                                                                                                                                                                                                                                                                                                             | 9-Grid Plastic Box                                                                                    |
| Description | Injector orifice plate's thickness range:<br>4.02mm∽4.108mm.                                                                                                                                                                                                                                                                                                                                                                                                                                                                                                                                                                                                                                                                                                                                                                                                                                                                                                                                                                                                                                                                                                                                                                                                                                                                                                                                                                                                                                                                                                                                                                                                                                                                                                                                                                                                                                                                                                                                                                                                                                                                   | Prevent damage to the orifice plates during transportation                                            |
| No.         | PET SHIPT SHIPT SHIPT                                                                                                                                                                                                                                                                                                                                                                                                                                                                                                                                                                                                                                                                                                                                                                                                                                                                                                                                                                                                                                                                                                                                                                                                                                                                                                                                                                                                                                                                                                                                                                                                                                                                                                                                                                                                                                                                                                                                                                                                                                                                                                          | 6                                                                                                     |
| Image       | SHUMATT                                                                                                                                                                                                                                                                                                                                                                                                                                                                                                                                                                                                                                                                                                                                                                                                                                                                                                                                                                                                                                                                                                                                                                                                                                                                                                                                                                                                                                                                                                                                                                                                                                                                                                                                                                                                                                                                                                                                                                                                                                                                                                                        | SHUMATT                                                                                               |
| Name        | Neutral Injector Orifice Plate's Individual<br>Box                                                                                                                                                                                                                                                                                                                                                                                                                                                                                                                                                                                                                                                                                                                                                                                                                                                                                                                                                                                                                                                                                                                                                                                                                                                                                                                                                                                                                                                                                                                                                                                                                                                                                                                                                                                                                                                                                                                                                                                                                                                                             | Orifice Plate's 10pcs Packing Box                                                                     |
| Description | Prevent damage to the orifice plates during transportation                                                                                                                                                                                                                                                                                                                                                                                                                                                                                                                                                                                                                                                                                                                                                                                                                                                                                                                                                                                                                                                                                                                                                                                                                                                                                                                                                                                                                                                                                                                                                                                                                                                                                                                                                                                                                                                                                                                                                                                                                                                                     | Liwei orifice plate's 10PCS plastic box to prevent damage to the orifice plates during transportation |
| No.         | 7                                                                                                                                                                                                                                                                                                                                                                                                                                                                                                                                                                                                                                                                                                                                                                                                                                                                                                                                                                                                                                                                                                                                                                                                                                                                                                                                                                                                                                                                                                                                                                                                                                                                                                                                                                                                                                                                                                                                                                                                                                                                                                                              | 8                                                                                                     |