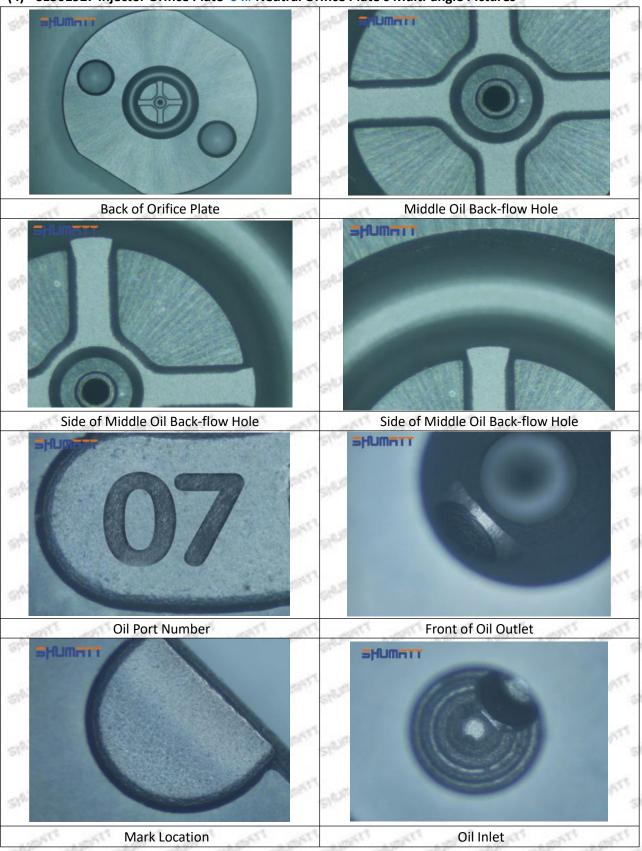

## (2) SE501927 Injector Orifice Plate 04# Customized Items

| No.         | The state of the s | 2                                                                                                     |
|-------------|--------------------------------------------------------------------------------------------------------------------------------------------------------------------------------------------------------------------------------------------------------------------------------------------------------------------------------------------------------------------------------------------------------------------------------------------------------------------------------------------------------------------------------------------------------------------------------------------------------------------------------------------------------------------------------------------------------------------------------------------------------------------------------------------------------------------------------------------------------------------------------------------------------------------------------------------------------------------------------------------------------------------------------------------------------------------------------------------------------------------------------------------------------------------------------------------------------------------------------------------------------------------------------------------------------------------------------------------------------------------------------------------------------------------------------------------------------------------------------------------------------------------------------------------------------------------------------------------------------------------------------------------------------------------------------------------------------------------------------------------------------------------------------------------------------------------------------------------------------------------------------------------------------------------------------------------------------------------------------------------------------------------------------------------------------------------------------------------------------------------------------|-------------------------------------------------------------------------------------------------------|
| Image       | SHUMATT OF STATE OF S | SHUMATT A                                                                                             |
| Name        | Injector Orifice Plate's Front Lettering                                                                                                                                                                                                                                                                                                                                                                                                                                                                                                                                                                                                                                                                                                                                                                                                                                                                                                                                                                                                                                                                                                                                                                                                                                                                                                                                                                                                                                                                                                                                                                                                                                                                                                                                                                                                                                                                                                                                                                                                                                                                                       | Injector Orifice Plate's Side Lettering                                                               |
| Description | Orifice plate part number: 04#                                                                                                                                                                                                                                                                                                                                                                                                                                                                                                                                                                                                                                                                                                                                                                                                                                                                                                                                                                                                                                                                                                                                                                                                                                                                                                                                                                                                                                                                                                                                                                                                                                                                                                                                                                                                                                                                                                                                                                                                                                                                                                 | Story Street Street Street Street                                                                     |
| No.         | 3                                                                                                                                                                                                                                                                                                                                                                                                                                                                                                                                                                                                                                                                                                                                                                                                                                                                                                                                                                                                                                                                                                                                                                                                                                                                                                                                                                                                                                                                                                                                                                                                                                                                                                                                                                                                                                                                                                                                                                                                                                                                                                                              | 4                                                                                                     |
| Image       | 0-25mm<br>0.001mm                                                                                                                                                                                                                                                                                                                                                                                                                                                                                                                                                                                                                                                                                                                                                                                                                                                                                                                                                                                                                                                                                                                                                                                                                                                                                                                                                                                                                                                                                                                                                                                                                                                                                                                                                                                                                                                                                                                                                                                                                                                                                                              | SHUMATT                                                                                               |
| Name        | Injector Orifice Plate's Thickness                                                                                                                                                                                                                                                                                                                                                                                                                                                                                                                                                                                                                                                                                                                                                                                                                                                                                                                                                                                                                                                                                                                                                                                                                                                                                                                                                                                                                                                                                                                                                                                                                                                                                                                                                                                                                                                                                                                                                                                                                                                                                             | 9-Grid Plastic Box                                                                                    |
| Description | Injector orifice plate's thickness range:<br>4.02mm∽4.108mm.                                                                                                                                                                                                                                                                                                                                                                                                                                                                                                                                                                                                                                                                                                                                                                                                                                                                                                                                                                                                                                                                                                                                                                                                                                                                                                                                                                                                                                                                                                                                                                                                                                                                                                                                                                                                                                                                                                                                                                                                                                                                   | Prevent damage to the orifice plates during transportation                                            |
| No.         | PET SHIPT SHIPT SHIPT                                                                                                                                                                                                                                                                                                                                                                                                                                                                                                                                                                                                                                                                                                                                                                                                                                                                                                                                                                                                                                                                                                                                                                                                                                                                                                                                                                                                                                                                                                                                                                                                                                                                                                                                                                                                                                                                                                                                                                                                                                                                                                          | 6                                                                                                     |
| Image       | SHUMATT                                                                                                                                                                                                                                                                                                                                                                                                                                                                                                                                                                                                                                                                                                                                                                                                                                                                                                                                                                                                                                                                                                                                                                                                                                                                                                                                                                                                                                                                                                                                                                                                                                                                                                                                                                                                                                                                                                                                                                                                                                                                                                                        | SHUMATT                                                                                               |
| Name        | Neutral Injector Orifice Plate's Individual<br>Box                                                                                                                                                                                                                                                                                                                                                                                                                                                                                                                                                                                                                                                                                                                                                                                                                                                                                                                                                                                                                                                                                                                                                                                                                                                                                                                                                                                                                                                                                                                                                                                                                                                                                                                                                                                                                                                                                                                                                                                                                                                                             | Orifice Plate's 10pcs Packing Box                                                                     |
| Description | Prevent damage to the orifice plates during transportation                                                                                                                                                                                                                                                                                                                                                                                                                                                                                                                                                                                                                                                                                                                                                                                                                                                                                                                                                                                                                                                                                                                                                                                                                                                                                                                                                                                                                                                                                                                                                                                                                                                                                                                                                                                                                                                                                                                                                                                                                                                                     | Liwei orifice plate's 10PCS plastic box to prevent damage to the orifice plates during transportation |
| No.         | 7                                                                                                                                                                                                                                                                                                                                                                                                                                                                                                                                                                                                                                                                                                                                                                                                                                                                                                                                                                                                                                                                                                                                                                                                                                                                                                                                                                                                                                                                                                                                                                                                                                                                                                                                                                                                                                                                                                                                                                                                                                                                                                                              | 8                                                                                                     |