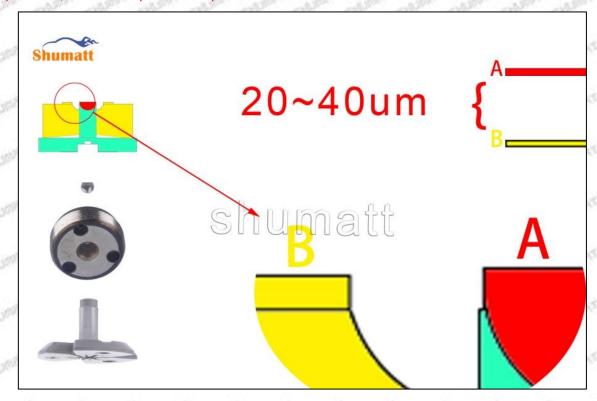

© 2022 Shenzhen Shumatt Technology Co., Ltd

Air clearance measurement normal range value is 45-50 (um) microns.

(8) The measurement of air clearance is in the normal range, within 45-50 (um) microns, see as Pic No. 7

Pic No. 7

▲ Notice: The air gap is the distance between plane A and plane B at the top of the armature, if the gap is not within 45-50 (um) microns, please replace it.

Mob/WhatsApp: +86 13410541523 Tel: +8675523215133 Email: ruby@shumatt.com

© 2022 Shenzhen Shumatt Technology Co., Ltd

Pic No. 8