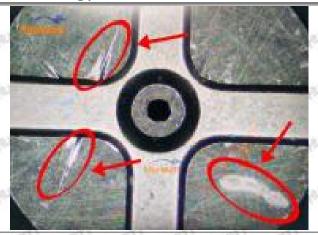

## (2) SE501927 Injector Orifice Plate 04# Inspection

The factory inspection of SE501927 injector orifice plate 04# is undergone three inspections - full inspection, random inspection, and batch inspection. Different brands of test benches are used to test SE501927 injector orifice plate 04# for a total of no less than three times for factory inspection, and SE501927 injector orifice plate 04# installation testing environment are progressed in dust-free workshop.