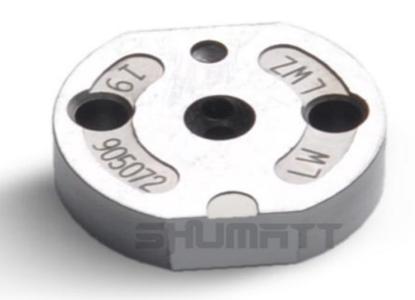

# 1. SE501927 Injector Orifice Plate 04# Introduction

#### 1.1. SE501927 Injector Orifice Plate 04# Basic Information

| Title | China made new SE501927 fuel Injector Orifice Plate's 04# |
|-------|-----------------------------------------------------------|
| SKU1  | G1Z1100000004                                             |
| SKU2  | G1F22950400400                                            |
| SKU3  | G1L32950400400                                            |
| SKU4  | G1N12950400400                                            |
| SKU5  | G1Z172950400400                                           |

#### (2) SE501927 Injector Orifice Plate 04# Part Number Common Writing

04#, 4#, 04, 4, 295040-6770, 2950406770, 2950406770