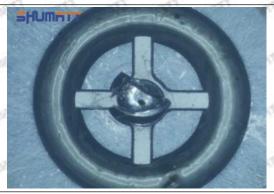

serious cases, the pressure can not be built up and nozzle will spray oil directly.

The blockage of the oil inlet hole (side hole) will cause small amount of oil return, the blockage of oil inlet side hole will cause the injector cannot build a pressure chamber, as a result, the injector cannot work normally.

(2) Magnified 500 times under the microscope, check the plane position of the semi ball, if there is any scratch, it is recommended to replace it.

Mob/WhatsApp: +86 13410541523 Tel: +8675523215133

Email: ruby@shumatt.com



# 2.2.SE501927 Injector Orifice Plate 04# Level of Damage Inspection

# (1) Slight Damaged



Mob/WhatsApp: +86 13410541523 Tel: +8675523215133

Email: ruby@shumatt.com

© 2022 Shenzhen Shumatt Technology Co., Ltd

# (2) Moderate Damaged



Wear marks on edge



The misalignment of the semi ball causes damage to the orifice plate when installing it



The wear of the middle oil back-flow hole causes gap between semi ball and orifice plate, and causes the orifice plate to be washed out by high-pressure oil

-

## (3) Highly Damaged



Obvious Wear marks on edge



The misalignment of the semi ball causes damage to the orifice plate when installing it

Mob/WhatsApp: +86 13410541523

Email: <a href="mailto:ruby@shumatt.com">ruby@shumatt.com</a>

© 2022 Shenzhen Shumatt Technology Co., Ltd

Tel: +8675523215133

# SHUMATT

# Shenzhen Shumatt Technology Co., Ltd



The wear of the middle oil back-flow hole causes gap between semi ball and orifice plate, and causes the orifice plate to be washed out by high-pressure oil

/

# (4) More Pictures of Orifi