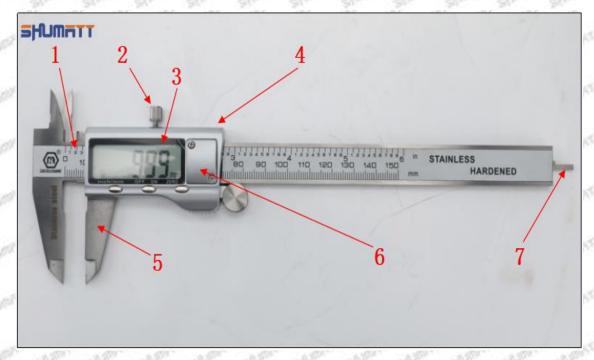

## (2) SE501927 Injector Orifice Plate 04# Customized Items

| No.         | The state of the s | 2                                                                                                     |
|-------------|--------------------------------------------------------------------------------------------------------------------------------------------------------------------------------------------------------------------------------------------------------------------------------------------------------------------------------------------------------------------------------------------------------------------------------------------------------------------------------------------------------------------------------------------------------------------------------------------------------------------------------------------------------------------------------------------------------------------------------------------------------------------------------------------------------------------------------------------------------------------------------------------------------------------------------------------------------------------------------------------------------------------------------------------------------------------------------------------------------------------------------------------------------------------------------------------------------------------------------------------------------------------------------------------------------------------------------------------------------------------------------------------------------------------------------------------------------------------------------------------------------------------------------------------------------------------------------------------------------------------------------------------------------------------------------------------------------------------------------------------------------------------------------------------------------------------------------------------------------------------------------------------------------------------------------------------------------------------------------------------------------------------------------------------------------------------------------------------------------------------------------|-------------------------------------------------------------------------------------------------------|
| Image       | SHUMATT OF STATE OF S | SHUMATT A                                                                                             |
| Name        | Injector Orifice Plate's Front Lettering                                                                                                                                                                                                                                                                                                                                                                                                                                                                                                                                                                                                                                                                                                                                                                                                                                                                                                                                                                                                                                                                                                                                                                                                                                                                                                                                                                                                                                                                                                                                                                                                                                                                                                                                                                                                                                                                                                                                                                                                                                                                                       | Injector Orifice Plate's Side Lettering                                                               |
| Description | Orifice plate part number: 04#                                                                                                                                                                                                                                                                                                                                                                                                                                                                                                                                                                                                                                                                                                                                                                                                                                                                                                                                                                                                                                                                                                                                                                                                                                                                                                                                                                                                                                                                                                                                                                                                                                                                                                                                                                                                                                                                                                                                                                                                                                                                                                 | Story Street Street Street Street                                                                     |
| No.         | 3                                                                                                                                                                                                                                                                                                                                                                                                                                                                                                                                                                                                                                                                                                                                                                                                                                                                                                                                                                                                                                                                                                                                                                                                                                                                                                                                                                                                                                                                                                                                                                                                                                                                                                                                                                                                                                                                                                                                                                                                                                                                                                                              | 4                                                                                                     |
| Image       | 0-25mm<br>0.001mm                                                                                                                                                                                                                                                                                                                                                                                                                                                                                                                                                                                                                                                                                                                                                                                                                                                                                                                                                                                                                                                                                                                                                                                                                                                                                                                                                                                                                                                                                                                                                                                                                                                                                                                                                                                                                                                                                                                                                                                                                                                                                                              | SHUMATT                                                                                               |
| Name        | Injector Orifice Plate's Thickness                                                                                                                                                                                                                                                                                                                                                                                                                                                                                                                                                                                                                                                                                                                                                                                                                                                                                                                                                                                                                                                                                                                                                                                                                                                                                                                                                                                                                                                                                                                                                                                                                                                                                                                                                                                                                                                                                                                                                                                                                                                                                             | 9-Grid Plastic Box                                                                                    |
| Description | Injector orifice plate's thickness range:<br>4.02mm∽4.108mm.                                                                                                                                                                                                                                                                                                                                                                                                                                                                                                                                                                                                                                                                                                                                                                                                                                                                                                                                                                                                                                                                                                                                                                                                                                                                                                                                                                                                                                                                                                                                                                                                                                                                                                                                                                                                                                                                                                                                                                                                                                                                   | Prevent damage to the orifice plates during transportation                                            |
| No.         | PET SHIPT SHIPT SHIPT                                                                                                                                                                                                                                                                                                                                                                                                                                                                                                                                                                                                                                                                                                                                                                                                                                                                                                                                                                                                                                                                                                                                                                                                                                                                                                                                                                                                                                                                                                                                                                                                                                                                                                                                                                                                                                                                                                                                                                                                                                                                                                          | 6                                                                                                     |
| Image       | SHUMATT                                                                                                                                                                                                                                                                                                                                                                                                                                                                                                                                                                                                                                                                                                                                                                                                                                                                                                                                                                                                                                                                                                                                                                                                                                                                                                                                                                                                                                                                                                                                                                                                                                                                                                                                                                                                                                                                                                                                                                                                                                                                                                                        | SHUMATT                                                                                               |
| Name        | Neutral Injector Orifice Plate's Individual<br>Box                                                                                                                                                                                                                                                                                                                                                                                                                                                                                                                                                                                                                                                                                                                                                                                                                                                                                                                                                                                                                                                                                                                                                                                                                                                                                                                                                                                                                                                                                                                                                                                                                                                                                                                                                                                                                                                                                                                                                                                                                                                                             | Orifice Plate's 10pcs Packing Box                                                                     |
| Description | Prevent damage to the orifice plates during transportation                                                                                                                                                                                                                                                                                                                                                                                                                                                                                                                                                                                                                                                                                                                                                                                                                                                                                                                                                                                                                                                                                                                                                                                                                                                                                                                                                                                                                                                                                                                                                                                                                                                                                                                                                                                                                                                                                                                                                                                                                                                                     | Liwei orifice plate's 10PCS plastic box to prevent damage to the orifice plates during transportation |
| No.         | 7                                                                                                                                                                                                                                                                                                                                                                                                                                                                                                                                                                                                                                                                                                                                                                                                                                                                                                                                                                                                                                                                                                                                                                                                                                                                                                                                                                                                                                                                                                                                                                                                                                                                                                                                                                                                                                                                                                                                                                                                                                                                                                                              | 8                                                                                                     |