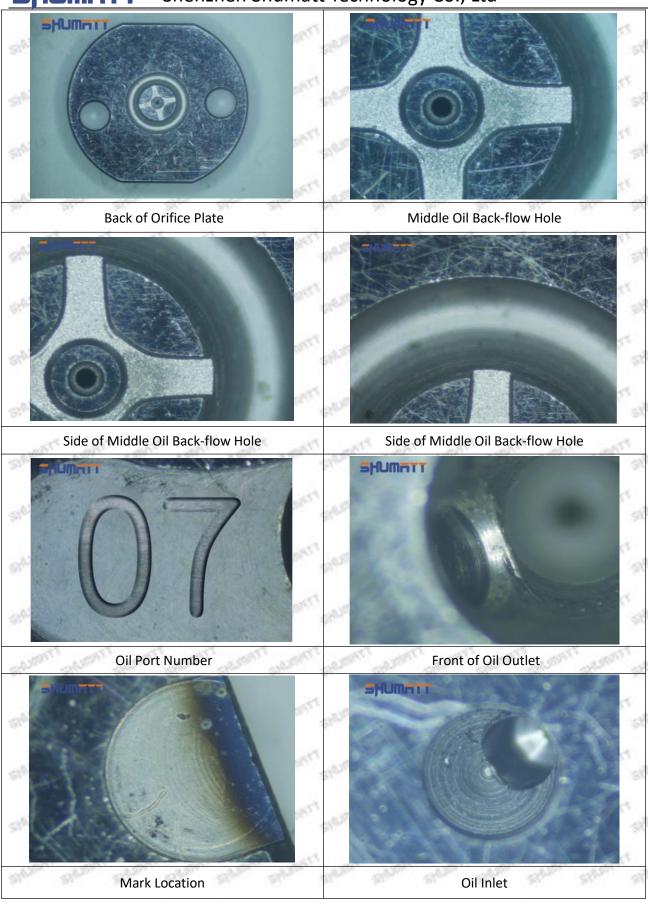

## (2) SE501927 Injector Orifice Plate 04# Customized Items

| No.         | The state of the s | 2                                                                                                     |
|-------------|--------------------------------------------------------------------------------------------------------------------------------------------------------------------------------------------------------------------------------------------------------------------------------------------------------------------------------------------------------------------------------------------------------------------------------------------------------------------------------------------------------------------------------------------------------------------------------------------------------------------------------------------------------------------------------------------------------------------------------------------------------------------------------------------------------------------------------------------------------------------------------------------------------------------------------------------------------------------------------------------------------------------------------------------------------------------------------------------------------------------------------------------------------------------------------------------------------------------------------------------------------------------------------------------------------------------------------------------------------------------------------------------------------------------------------------------------------------------------------------------------------------------------------------------------------------------------------------------------------------------------------------------------------------------------------------------------------------------------------------------------------------------------------------------------------------------------------------------------------------------------------------------------------------------------------------------------------------------------------------------------------------------------------------------------------------------------------------------------------------------------------|-------------------------------------------------------------------------------------------------------|
| Image       | SHUMATT OF STATE OF S | SHUMATT A                                                                                             |
| Name        | Injector Orifice Plate's Front Lettering                                                                                                                                                                                                                                                                                                                                                                                                                                                                                                                                                                                                                                                                                                                                                                                                                                                                                                                                                                                                                                                                                                                                                                                                                                                                                                                                                                                                                                                                                                                                                                                                                                                                                                                                                                                                                                                                                                                                                                                                                                                                                       | Injector Orifice Plate's Side Lettering                                                               |
| Description | Orifice plate part number: 04#                                                                                                                                                                                                                                                                                                                                                                                                                                                                                                                                                                                                                                                                                                                                                                                                                                                                                                                                                                                                                                                                                                                                                                                                                                                                                                                                                                                                                                                                                                                                                                                                                                                                                                                                                                                                                                                                                                                                                                                                                                                                                                 | Story Street Street Street Street                                                                     |
| No.         | 3                                                                                                                                                                                                                                                                                                                                                                                                                                                                                                                                                                                                                                                                                                                                                                                                                                                                                                                                                                                                                                                                                                                                                                                                                                                                                                                                                                                                                                                                                                                                                                                                                                                                                                                                                                                                                                                                                                                                                                                                                                                                                                                              | 4                                                                                                     |
| Image       | 0-25mm<br>0.001mm                                                                                                                                                                                                                                                                                                                                                                                                                                                                                                                                                                                                                                                                                                                                                                                                                                                                                                                                                                                                                                                                                                                                                                                                                                                                                                                                                                                                                                                                                                                                                                                                                                                                                                                                                                                                                                                                                                                                                                                                                                                                                                              | SHUMATT                                                                                               |
| Name        | Injector Orifice Plate's Thickness                                                                                                                                                                                                                                                                                                                                                                                                                                                                                                                                                                                                                                                                                                                                                                                                                                                                                                                                                                                                                                                                                                                                                                                                                                                                                                                                                                                                                                                                                                                                                                                                                                                                                                                                                                                                                                                                                                                                                                                                                                                                                             | 9-Grid Plastic Box                                                                                    |
| Description | Injector orifice plate's thickness range:<br>4.02mm∽4.108mm.                                                                                                                                                                                                                                                                                                                                                                                                                                                                                                                                                                                                                                                                                                                                                                                                                                                                                                                                                                                                                                                                                                                                                                                                                                                                                                                                                                                                                                                                                                                                                                                                                                                                                                                                                                                                                                                                                                                                                                                                                                                                   | Prevent damage to the orifice plates during transportation                                            |
| No.         | PET SHIPT SHIPT SHIPT                                                                                                                                                                                                                                                                                                                                                                                                                                                                                                                                                                                                                                                                                                                                                                                                                                                                                                                                                                                                                                                                                                                                                                                                                                                                                                                                                                                                                                                                                                                                                                                                                                                                                                                                                                                                                                                                                                                                                                                                                                                                                                          | 6                                                                                                     |
| Image       | SHUMATT                                                                                                                                                                                                                                                                                                                                                                                                                                                                                                                                                                                                                                                                                                                                                                                                                                                                                                                                                                                                                                                                                                                                                                                                                                                                                                                                                                                                                                                                                                                                                                                                                                                                                                                                                                                                                                                                                                                                                                                                                                                                                                                        | SHUMATT                                                                                               |
| Name        | Neutral Injector Orifice Plate's Individual<br>Box                                                                                                                                                                                                                                                                                                                                                                                                                                                                                                                                                                                                                                                                                                                                                                                                                                                                                                                                                                                                                                                                                                                                                                                                                                                                                                                                                                                                                                                                                                                                                                                                                                                                                                                                                                                                                                                                                                                                                                                                                                                                             | Orifice Plate's 10pcs Packing Box                                                                     |
| Description | Prevent damage to the orifice plates during transportation                                                                                                                                                                                                                                                                                                                                                                                                                                                                                                                                                                                                                                                                                                                                                                                                                                                                                                                                                                                                                                                                                                                                                                                                                                                                                                                                                                                                                                                                                                                                                                                                                                                                                                                                                                                                                                                                                                                                                                                                                                                                     | Liwei orifice plate's 10PCS plastic box to prevent damage to the orifice plates during transportation |
| No.         | 7                                                                                                                                                                                                                                                                                                                                                                                                                                                                                                                                                                                                                                                                                                                                                                                                                                                                                                                                                                                                                                                                                                                                                                                                                                                                                                                                                                                                                                                                                                                                                                                                                                                                                                                                                                                                                                                                                                                                                                                                                                                                                                                              | 8                                                                                                     |