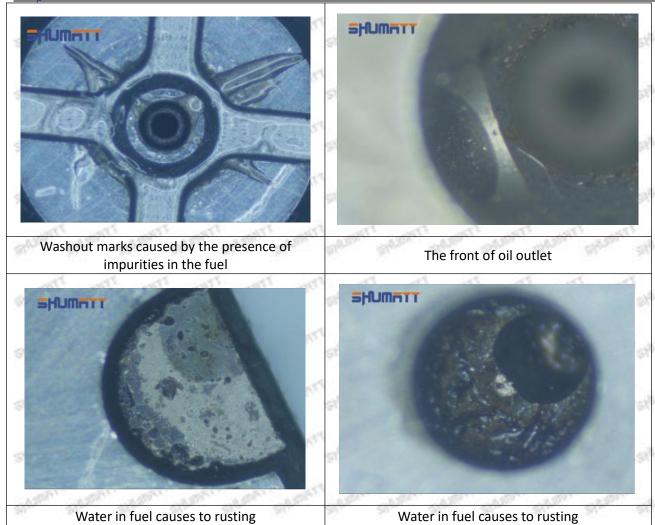

## (1) SE501927 Injector Orifice Plate 04# Testing

All SE501927 injector orifice plate 04# parts are subjected to A-hole flow test, Z-hole flow test, precision test, high temperature test, low temperature test, pressure test, leakage test, durability test, and various working condition tests.

## (2) SE501927 Injector Orifice Plate 04# Inspection

The factory inspection of SE501927 injector orifice plate 04# is undergone three inspections - full inspection, random inspection, and batch inspection. Different brands of test benches are used to test SE501927 injector orifice plate 04# for a total of no less than three times for factory inspection, and SE501927 injector orifice plate 04# installation testing environment are progressed in dust-free workshop.