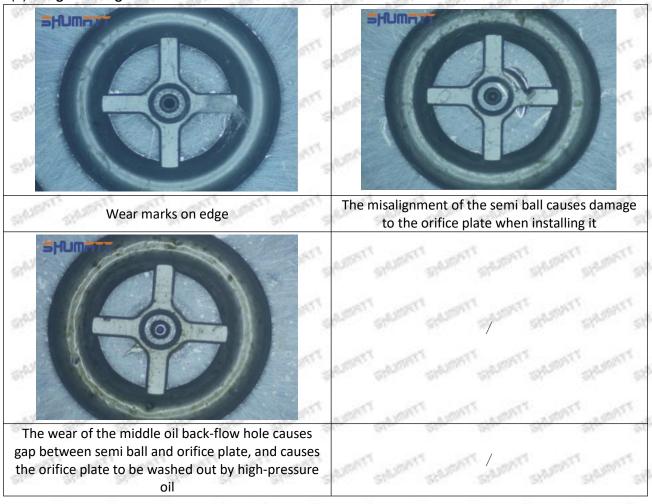

ablished, then the fuel injector cannot work normally.

⚠ The wear on orifice plate's surface causes gap to the semi ball, which leads to large volume of oil return, in serious cases, the pressure can not be built up and nozzle will spray oil directly.

The blockage of the oil inlet hole (side hole) will cause small amount of oil return, the blockage of oil inlet side hole will cause the injector cannot build a pressure chamber, as a result, the injector cannot work normally.

(2) Magnified 500 times under the microscope, check the plane position of the semi ball, if there is any scratch, it is recommended to replace it.

Mob/WhatsApp: +86 13410541523 Tel: +8675523215133

Email: ruby@shumatt.com



# 2.2.SE501927 Injector Orifice Plate 04# Level of Damage Inspection

# (1) Slight Damaged



Mob/WhatsApp: +86 13410541523 Tel: +8675523215133

Email: ruby@shumatt.com

© 2022 Shenzhen Shumatt Technology Co., Ltd

# (2) Moderate Damaged



Wear marks on edge



The misalignment of the semi ball causes damage to the orifice plate when installing it



The wear of the middle oil back-flow hole causes gap between semi ball and orifice plate, and causes the orifice plate to be washed out by high-pressure oil

-

## (3) Highly Damaged



Obvious Wear marks on edge



The misalignment of the semi ball causes damage to the orifice plate when installing it

Mob/WhatsApp: +86 13410541523

Email: <a href="mailto:ruby@shumatt.com">ruby@shumatt.com</a>

© 2022 Shenzhen Shumatt Technology Co., Ltd

Tel: +8675523215133

# SHUMATT

# Shenzhen Shumatt Technology Co., Ltd



The wear of the midd