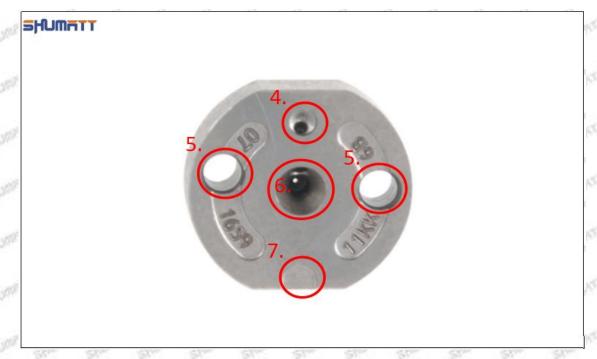

## (2) SE501927 Injector Orifice Plate 04# Customized Items

| No.         | The state of the s | 2                                                                                                     |
|-------------|--------------------------------------------------------------------------------------------------------------------------------------------------------------------------------------------------------------------------------------------------------------------------------------------------------------------------------------------------------------------------------------------------------------------------------------------------------------------------------------------------------------------------------------------------------------------------------------------------------------------------------------------------------------------------------------------------------------------------------------------------------------------------------------------------------------------------------------------------------------------------------------------------------------------------------------------------------------------------------------------------------------------------------------------------------------------------------------------------------------------------------------------------------------------------------------------------------------------------------------------------------------------------------------------------------------------------------------------------------------------------------------------------------------------------------------------------------------------------------------------------------------------------------------------------------------------------------------------------------------------------------------------------------------------------------------------------------------------------------------------------------------------------------------------------------------------------------------------------------------------------------------------------------------------------------------------------------------------------------------------------------------------------------------------------------------------------------------------------------------------------------|-------------------------------------------------------------------------------------------------------|
| Image       | SHUMATT OF STATE OF S | SHUMATT A                                                                                             |
| Name        | Injector Orifice Plate's Front Lettering                                                                                                                                                                                                                                                                                                                                                                                                                                                                                                                                                                                                                                                                                                                                                                                                                                                                                                                                                                                                                                                                                                                                                                                                                                                                                                                                                                                                                                                                                                                                                                                                                                                                                                                                                                                                                                                                                                                                                                                                                                                                                       | Injector Orifice Plate's Side Lettering                                                               |
| Description | Orifice plate part number: 04#                                                                                                                                                                                                                                                                                                                                                                                                                                                                                                                                                                                                                                                                                                                                                                                                                                                                                                                                                                                                                                                                                                                                                                                                                                                                                                                                                                                                                                                                                                                                                                                                                                                                                                                                                                                                                                                                                                                                                                                                                                                                                                 | Story Street Street Street Street                                                                     |
| No.         | 3                                                                                                                                                                                                                                                                                                                                                                                                                                                                                                                                                                                                                                                                                                                                                                                                                                                                                                                                                                                                                                                                                                                                                                                                                                                                                                                                                                                                                                                                                                                                                                                                                                                                                                                                                                                                                                                                                                                                                                                                                                                                                                                              | 4                                                                                                     |
| Image       | 0-25mm<br>0.001mm                                                                                                                                                                                                                                                                                                                                                                                                                                                                                                                                                                                                                                                                                                                                                                                                                                                                                                                                                                                                                                                                                                                                                                                                                                                                                                                                                                                                                                                                                                                                                                                                                                                                                                                                                                                                                                                                                                                                                                                                                                                                                                              | SHUMATT                                                                                               |
| Name        | Injector Orifice Plate's Thickness                                                                                                                                                                                                                                                                                                                                                                                                                                                                                                                                                                                                                                                                                                                                                                                                                                                                                                                                                                                                                                                                                                                                                                                                                                                                                                                                                                                                                                                                                                                                                                                                                                                                                                                                                                                                                                                                                                                                                                                                                                                                                             | 9-Grid Plastic Box                                                                                    |
| Description | Injector orifice plate's thickness range:<br>4.02mm∽4.108mm.                                                                                                                                                                                                                                                                                                                                                                                                                                                                                                                                                                                                                                                                                                                                                                                                                                                                                                                                                                                                                                                                                                                                                                                                                                                                                                                                                                                                                                                                                                                                                                                                                                                                                                                                                                                                                                                                                                                                                                                                                                                                   | Prevent damage to the orifice plates during transportation                                            |
| No.         | PET SHIPT SHIPT SHIPT                                                                                                                                                                                                                                                                                                                                                                                                                                                                                                                                                                                                                                                                                                                                                                                                                                                                                                                                                                                                                                                                                                                                                                                                                                                                                                                                                                                                                                                                                                                                                                                                                                                                                                                                                                                                                                                                                                                                                                                                                                                                                                          | 6                                                                                                     |
| Image       | SHUMATT                                                                                                                                                                                                                                                                                                                                                                                                                                                                                                                                                                                                                                                                                                                                                                                                                                                                                                                                                                                                                                                                                                                                                                                                                                                                                                                                                                                                                                                                                                                                                                                                                                                                                                                                                                                                                                                                                                                                                                                                                                                                                                                        | SHUMATT                                                                                               |
| Name        | Neutral Injector Orifice Plate's Individual<br>Box                                                                                                                                                                                                                                                                                                                                                                                                                                                                                                                                                                                                                                                                                                                                                                                                                                                                                                                                                                                                                                                                                                                                                                                                                                                                                                                                                                                                                                                                                                                                                                                                                                                                                                                                                                                                                                                                                                                                                                                                                                                                             | Orifice Plate's 10pcs Packing Box                                                                     |
| Description | Prevent damage to the orifice plates during transportation                                                                                                                                                                                                                                                                                                                                                                                                                                                                                                                                                                                                                                                                                                                                                                                                                                                                                                                                                                                                                                                                                                                                                                                                                                                                                                                                                                                                                                                                                                                                                                                                                                                                                                                                                                                                                                                                                                                                                                                                                                                                     | Liwei orifice plate's 10PCS plastic box to prevent damage to the orifice plates during transportation |
| No.         | 7                                                                                                                                                                                                                                                                                                                                                                                                                                                                                                                                                                                                                                                                                                                                                                                                                                                                                                                                                                                                                                                                                                                                                                                                                                                                                                                                                                                                                                                                                                                                                                                                                                                                                                                                                                                                                                                                                                                                                                                                                                                                                                                              | 8                                                                                                     |