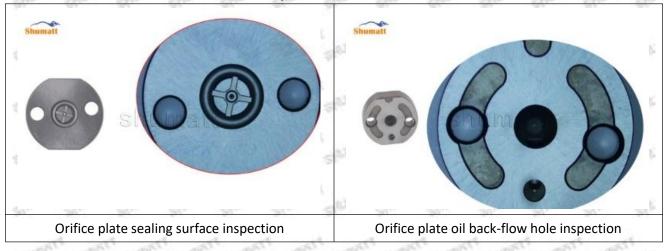

# SE501927 Injector Orifice Plate 04# Technical File

SKU1 G1Z11000000004

SKU2 G1F22950400400

SKU3 G1L32950400400

SKU4 G1N12950400400

SKU5 G1Z172950400400