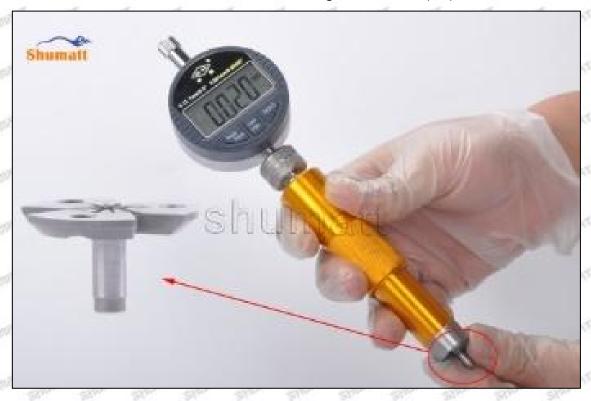

© 2022 Shenzhen Shumatt Technology Co., Ltd

Air clearance measurement normal range value is 45-50 (um) microns.

(8) The measurement of air clearance is in the normal range, within 45-50 (um) microns, see as Pic No. 7

Pic No. 7

▲ Notice: The air gap is the distance between plane A and plane B at the top of the armature, if the gap is not within 45-50 (um) microns, please replace it.

Mob/WhatsApp: +86 13410541523 Tel: +8675523215133 Email: ruby@shumatt.com

© 2022 Shenzhen Shumatt Technology Co., Ltd

Pic No. 8