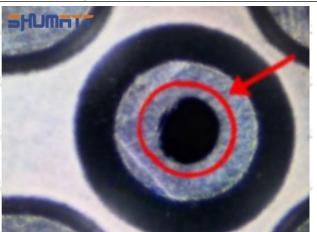

## (1) SE501927 Injector Orifice Plate 04# Testing

All SE501927 injector orifice plate 04# parts are subjected to A-hole flow test, Z-hole flow test, precision test, high temperature test, low temperature test, pressure test, leakage test, durability test, and various working condition tests.