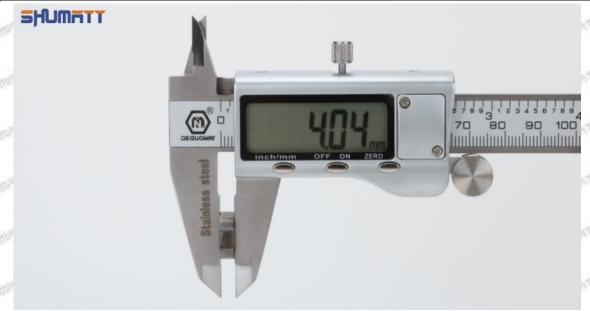

# SE501927 Injector Orifice Plate 04# Technical File

SKU1 G1Z11000000004

SKU2 G1F22950400400

SKU3 G1L32950400400

SKU4 G1N12950400400

SKU5 G1Z172950400400