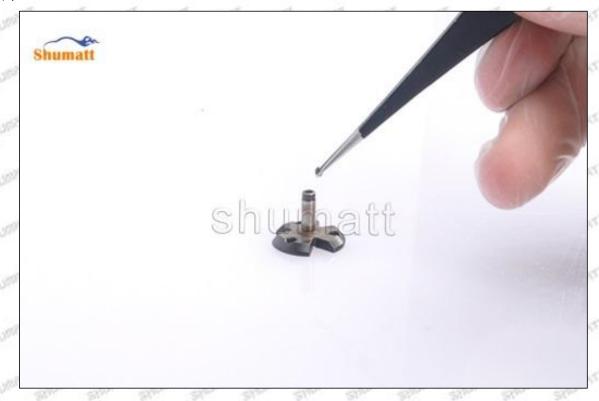

SE501927 injector orifice plate 04# failure caused by failure to replace consumable parts as specified in the vehicle engine maintenance manual.

#### 1.11.SE501927 Injector Orifice Plate 04# Manufacturer

Manufacturer: Shenzhen Shumatt Technology Co., Ltd