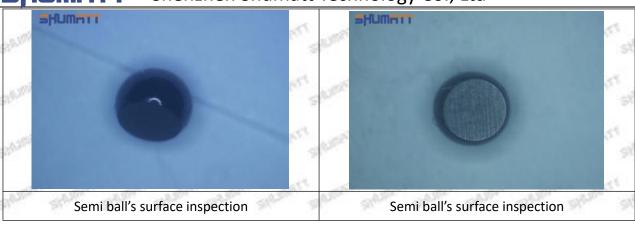

the semi ball to be not tightly sealed, which causes the fuel injection pressure cannot be established, then the fuel injector cannot work normally.

⚠ The wear on orifice plate's surface causes gap to the semi ball, which leads to large volume of oil return, in serious cases, the pressure can not be built up and nozzle will spray oil directly.

The blockage of the oil inlet hole (side hole) will cause small amount of oil return, the blockage of oil inlet side hole will cause the injector cannot build a pressure chamber, as a result, the injector cannot work normally.

(2) Magnified 500 times under the microscope, check the plane position of the semi ball, if there is any scratch, it is recommended to replace it.

Mob/WhatsApp: +86 13410541523 Tel: +8675523215133

Email: ruby@shumatt.com



# 2.2.SE501927 Injector Orifice Plate 04# Level of Damage Inspection

# (1) Slight Damaged



Mob/WhatsApp: +86 13410541523 Tel: +8675523215133

Email: ruby@shumatt.com

© 2022 Shenzhen Shumatt Technology Co., Ltd

# (2) Moderate Damaged



Wear marks on edge



The misalignment of the semi ball causes damage to the orifice plate when installing it



The wear of the middle oil back-flow hole causes gap between semi ball and orifice plate, and causes the orifice plate to be washed out by high-pressure oil

-

## (3) Highly Damaged



Obvious Wear marks on edge



The misalignment of the semi ball causes damage to the orifice plate when installing it

Mob/WhatsApp: +86 13410541523

Email: <a href="mailto:ruby@shumatt.com">ruby@shumatt.com</a>

© 2022 Shenzhen Shumatt Technology Co., Ltd