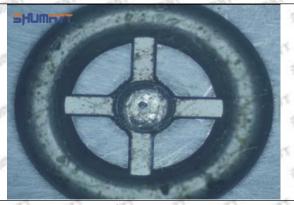

## (2) SE501927 Injector Orifice Plate 04# Customized Items

| No.         | The state of the s | 2                                                                                                     |
|-------------|--------------------------------------------------------------------------------------------------------------------------------------------------------------------------------------------------------------------------------------------------------------------------------------------------------------------------------------------------------------------------------------------------------------------------------------------------------------------------------------------------------------------------------------------------------------------------------------------------------------------------------------------------------------------------------------------------------------------------------------------------------------------------------------------------------------------------------------------------------------------------------------------------------------------------------------------------------------------------------------------------------------------------------------------------------------------------------------------------------------------------------------------------------------------------------------------------------------------------------------------------------------------------------------------------------------------------------------------------------------------------------------------------------------------------------------------------------------------------------------------------------------------------------------------------------------------------------------------------------------------------------------------------------------------------------------------------------------------------------------------------------------------------------------------------------------------------------------------------------------------------------------------------------------------------------------------------------------------------------------------------------------------------------------------------------------------------------------------------------------------------------|-------------------------------------------------------------------------------------------------------|
| Image       | SHUMATT OF STATE OF S | SHUMATT A                                                                                             |
| Name        | Injector Orifice Plate's Front Lettering                                                                                                                                                                                                                                                                                                                                                                                                                                                                                                                                                                                                                                                                                                                                                                                                                                                                                                                                                                                                                                                                                                                                                                                                                                                                                                                                                                                                                                                                                                                                                                                                                                                                                                                                                                                                                                                                                                                                                                                                                                                                                       | Injector Orifice Plate's Side Lettering                                                               |
| Description | Orifice plate part number: 04#                                                                                                                                                                                                                                                                                                                                                                                                                                                                                                                                                                                                                                                                                                                                                                                                                                                                                                                                                                                                                                                                                                                                                                                                                                                                                                                                                                                                                                                                                                                                                                                                                                                                                                                                                                                                                                                                                                                                                                                                                                                                                                 | Story Street Street Street Street                                                                     |
| No.         | 3                                                                                                                                                                                                                                                                                                                                                                                                                                                                                                                                                                                                                                                                                                                                                                                                                                                                                                                                                                                                                                                                                                                                                                                                                                                                                                                                                                                                                                                                                                                                                                                                                                                                                                                                                                                                                                                                                                                                                                                                                                                                                                                              | 4                                                                                                     |
| Image       | 0-25mm<br>0.001mm                                                                                                                                                                                                                                                                                                                                                                                                                                                                                                                                                                                                                                                                                                                                                                                                                                                                                                                                                                                                                                                                                                                                                                                                                                                                                                                                                                                                                                                                                                                                                                                                                                                                                                                                                                                                                                                                                                                                                                                                                                                                                                              | SHUMATT                                                                                               |
| Name        | Injector Orifice Plate's Thickness                                                                                                                                                                                                                                                                                                                                                                                                                                                                                                                                                                                                                                                                                                                                                                                                                                                                                                                                                                                                                                                                                                                                                                                                                                                                                                                                                                                                                                                                                                                                                                                                                                                                                                                                                                                                                                                                                                                                                                                                                                                                                             | 9-Grid Plastic Box                                                                                    |
| Description | Injector orifice plate's thickness range:<br>4.02mm∽4.108mm.                                                                                                                                                                                                                                                                                                                                                                                                                                                                                                                                                                                                                                                                                                                                                                                                                                                                                                                                                                                                                                                                                                                                                                                                                                                                                                                                                                                                                                                                                                                                                                                                                                                                                                                                                                                                                                                                                                                                                                                                                                                                   | Prevent damage to the orifice plates during transportation                                            |
| No.         | PET SHIPT SHIPT SHIPT                                                                                                                                                                                                                                                                                                                                                                                                                                                                                                                                                                                                                                                                                                                                                                                                                                                                                                                                                                                                                                                                                                                                                                                                                                                                                                                                                                                                                                                                                                                                                                                                                                                                                                                                                                                                                                                                                                                                                                                                                                                                                                          | 6                                                                                                     |
| Image       | SHUMATT                                                                                                                                                                                                                                                                                                                                                                                                                                                                                                                                                                                                                                                                                                                                                                                                                                                                                                                                                                                                                                                                                                                                                                                                                                                                                                                                                                                                                                                                                                                                                                                                                                                                                                                                                                                                                                                                                                                                                                                                                                                                                                                        | SHUMATT                                                                                               |
| Name        | Neutral Injector Orifice Plate's Individual<br>Box                                                                                                                                                                                                                                                                                                                                                                                                                                                                                                                                                                                                                                                                                                                                                                                                                                                                                                                                                                                                                                                                                                                                                                                                                                                                                                                                                                                                                                                                                                                                                                                                                                                                                                                                                                                                                                                                                                                                                                                                                                                                             | Orifice Plate's 10pcs Packing Box                                                                     |
| Description | Prevent damage to the orifice plates during transportation                                                                                                                                                                                                                                                                                                                                                                                                                                                                                                                                                                                                                                                                                                                                                                                                                                                                                                                                                                                                                                                                                                                                                                                                                                                                                                                                                                                                                                                                                                                                                                                                                                                                                                                                                                                                                                                                                                                                                                                                                                                                     | Liwei orifice plate's 10PCS plastic box to prevent damage to the orifice plates during transportation |
| No.         | 7                                                                                                                                                                                                                                                                                                                                                                                                                                                                                                                                                                                                                                                                                                                                                                                                                                                                                                                                                                                                                                                                                                                                                                                                                                                                                                                                                                                                                                                                                                                                                                                                                                                                                                                                                                                                                                                                                                                                                                                                                                                                                                                              | 8                                                                                                     |