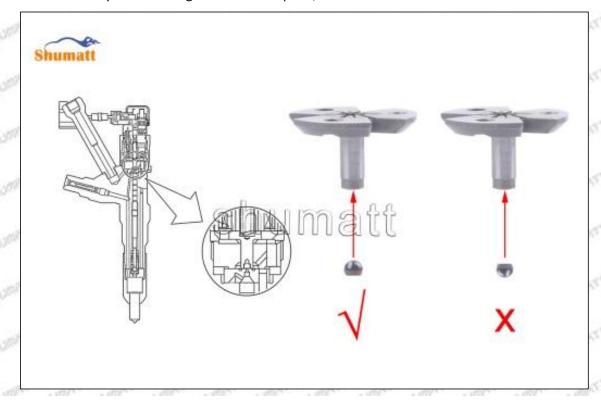

SE501927 injector orifice plate 04# failure caused by failure to replace consumable parts as specified in the vehicle engine maintenance manual.

#### 1.11.SE501927 Injector Orifice Plate 04# Manufacturer

Manufacturer: Shenzhen Shumatt Technology Co., Ltd