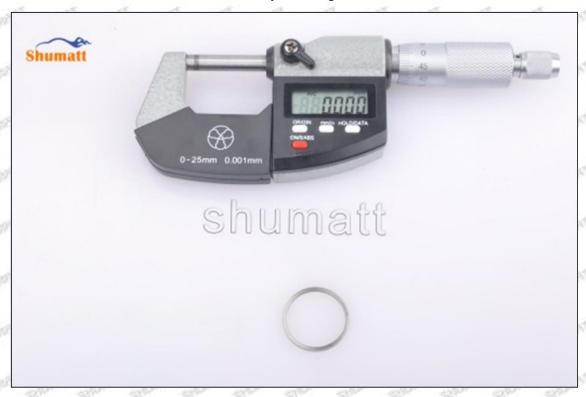

## (2) SE501927 Injector Orifice Plate 04# Customized Items

| No.         | The state of the s | 2                                                                                                     |
|-------------|--------------------------------------------------------------------------------------------------------------------------------------------------------------------------------------------------------------------------------------------------------------------------------------------------------------------------------------------------------------------------------------------------------------------------------------------------------------------------------------------------------------------------------------------------------------------------------------------------------------------------------------------------------------------------------------------------------------------------------------------------------------------------------------------------------------------------------------------------------------------------------------------------------------------------------------------------------------------------------------------------------------------------------------------------------------------------------------------------------------------------------------------------------------------------------------------------------------------------------------------------------------------------------------------------------------------------------------------------------------------------------------------------------------------------------------------------------------------------------------------------------------------------------------------------------------------------------------------------------------------------------------------------------------------------------------------------------------------------------------------------------------------------------------------------------------------------------------------------------------------------------------------------------------------------------------------------------------------------------------------------------------------------------------------------------------------------------------------------------------------------------|-------------------------------------------------------------------------------------------------------|
| Image       | SHUMATT OF STATE OF S | SHUMATT A                                                                                             |
| Name        | Injector Orifice Plate's Front Lettering                                                                                                                                                                                                                                                                                                                                                                                                                                                                                                                                                                                                                                                                                                                                                                                                                                                                                                                                                                                                                                                                                                                                                                                                                                                                                                                                                                                                                                                                                                                                                                                                                                                                                                                                                                                                                                                                                                                                                                                                                                                                                       | Injector Orifice Plate's Side Lettering                                                               |
| Description | Orifice plate part number: 04#                                                                                                                                                                                                                                                                                                                                                                                                                                                                                                                                                                                                                                                                                                                                                                                                                                                                                                                                                                                                                                                                                                                                                                                                                                                                                                                                                                                                                                                                                                                                                                                                                                                                                                                                                                                                                                                                                                                                                                                                                                                                                                 | Story Street Street Street Street                                                                     |
| No.         | 3                                                                                                                                                                                                                                                                                                                                                                                                                                                                                                                                                                                                                                                                                                                                                                                                                                                                                                                                                                                                                                                                                                                                                                                                                                                                                                                                                                                                                                                                                                                                                                                                                                                                                                                                                                                                                                                                                                                                                                                                                                                                                                                              | 4                                                                                                     |
| Image       | 0-25mm<br>0.001mm                                                                                                                                                                                                                                                                                                                                                                                                                                                                                                                                                                                                                                                                                                                                                                                                                                                                                                                                                                                                                                                                                                                                                                                                                                                                                                                                                                                                                                                                                                                                                                                                                                                                                                                                                                                                                                                                                                                                                                                                                                                                                                              | SHUMATT                                                                                               |
| Name        | Injector Orifice Plate's Thickness                                                                                                                                                                                                                                                                                                                                                                                                                                                                                                                                                                                                                                                                                                                                                                                                                                                                                                                                                                                                                                                                                                                                                                                                                                                                                                                                                                                                                                                                                                                                                                                                                                                                                                                                                                                                                                                                                                                                                                                                                                                                                             | 9-Grid Plastic Box                                                                                    |
| Description | Injector orifice plate's thickness range:<br>4.02mm∽4.108mm.                                                                                                                                                                                                                                                                                                                                                                                                                                                                                                                                                                                                                                                                                                                                                                                                                                                                                                                                                                                                                                                                                                                                                                                                                                                                                                                                                                                                                                                                                                                                                                                                                                                                                                                                                                                                                                                                                                                                                                                                                                                                   | Prevent damage to the orifice plates during transportation                                            |
| No.         | PET SHIPT SHIPT SHIPT                                                                                                                                                                                                                                                                                                                                                                                                                                                                                                                                                                                                                                                                                                                                                                                                                                                                                                                                                                                                                                                                                                                                                                                                                                                                                                                                                                                                                                                                                                                                                                                                                                                                                                                                                                                                                                                                                                                                                                                                                                                                                                          | 6                                                                                                     |
| Image       | SHUMATT                                                                                                                                                                                                                                                                                                                                                                                                                                                                                                                                                                                                                                                                                                                                                                                                                                                                                                                                                                                                                                                                                                                                                                                                                                                                                                                                                                                                                                                                                                                                                                                                                                                                                                                                                                                                                                                                                                                                                                                                                                                                                                                        | SHUMATT                                                                                               |
| Name        | Neutral Injector Orifice Plate's Individual<br>Box                                                                                                                                                                                                                                                                                                                                                                                                                                                                                                                                                                                                                                                                                                                                                                                                                                                                                                                                                                                                                                                                                                                                                                                                                                                                                                                                                                                                                                                                                                                                                                                                                                                                                                                                                                                                                                                                                                                                                                                                                                                                             | Orifice Plate's 10pcs Packing Box                                                                     |
| Description | Prevent damage to the orifice plates during transportation                                                                                                                                                                                                                                                                                                                                                                                                                                                                                                                                                                                                                                                                                                                                                                                                                                                                                                                                                                                                                                                                                                                                                                                                                                                                                                                                                                                                                                                                                                                                                                                                                                                                                                                                                                                                                                                                                                                                                                                                                                                                     | Liwei orifice plate's 10PCS plastic box to prevent damage to the orifice plates during transportation |
| No.         | 7                                                                                                                                                                                                                                                                                                                                                                                                                                                                                                                                                                                                                                                                                                                                                                                                                                                                                                                                                                                                                                                                                                                                                                                                                                                                                                                                                                                                                                                                                                                                                                                                                                                                                                                                                                                                                                                                                                                                                                                                                                                                                                                              | 8                                                                                                     |