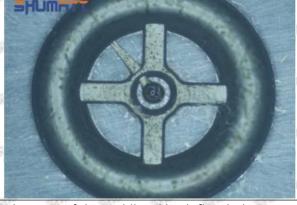

## (2) SE501927 Injector Orifice Plate 04# Customized Items

| No.         | The state of the s | 2                                                                                                     |
|-------------|--------------------------------------------------------------------------------------------------------------------------------------------------------------------------------------------------------------------------------------------------------------------------------------------------------------------------------------------------------------------------------------------------------------------------------------------------------------------------------------------------------------------------------------------------------------------------------------------------------------------------------------------------------------------------------------------------------------------------------------------------------------------------------------------------------------------------------------------------------------------------------------------------------------------------------------------------------------------------------------------------------------------------------------------------------------------------------------------------------------------------------------------------------------------------------------------------------------------------------------------------------------------------------------------------------------------------------------------------------------------------------------------------------------------------------------------------------------------------------------------------------------------------------------------------------------------------------------------------------------------------------------------------------------------------------------------------------------------------------------------------------------------------------------------------------------------------------------------------------------------------------------------------------------------------------------------------------------------------------------------------------------------------------------------------------------------------------------------------------------------------------|-------------------------------------------------------------------------------------------------------|
| Image       | SHUMATT OF STATE OF S | SHUMATT A                                                                                             |
| Name        | Injector Orifice Plate's Front Lettering                                                                                                                                                                                                                                                                                                                                                                                                                                                                                                                                                                                                                                                                                                                                                                                                                                                                                                                                                                                                                                                                                                                                                                                                                                                                                                                                                                                                                                                                                                                                                                                                                                                                                                                                                                                                                                                                                                                                                                                                                                                                                       | Injector Orifice Plate's Side Lettering                                                               |
| Description | Orifice plate part number: 04#                                                                                                                                                                                                                                                                                                                                                                                                                                                                                                                                                                                                                                                                                                                                                                                                                                                                                                                                                                                                                                                                                                                                                                                                                                                                                                                                                                                                                                                                                                                                                                                                                                                                                                                                                                                                                                                                                                                                                                                                                                                                                                 | Story Street Street Street Street                                                                     |
| No.         | 3                                                                                                                                                                                                                                                                                                                                                                                                                                                                                                                                                                                                                                                                                                                                                                                                                                                                                                                                                                                                                                                                                                                                                                                                                                                                                                                                                                                                                                                                                                                                                                                                                                                                                                                                                                                                                                                                                                                                                                                                                                                                                                                              | 4                                                                                                     |
| Image       | 0-25mm<br>0.001mm                                                                                                                                                                                                                                                                                                                                                                                                                                                                                                                                                                                                                                                                                                                                                                                                                                                                                                                                                                                                                                                                                                                                                                                                                                                                                                                                                                                                                                                                                                                                                                                                                                                                                                                                                                                                                                                                                                                                                                                                                                                                                                              | SHUMATT                                                                                               |
| Name        | Injector Orifice Plate's Thickness                                                                                                                                                                                                                                                                                                                                                                                                                                                                                                                                                                                                                                                                                                                                                                                                                                                                                                                                                                                                                                                                                                                                                                                                                                                                                                                                                                                                                                                                                                                                                                                                                                                                                                                                                                                                                                                                                                                                                                                                                                                                                             | 9-Grid Plastic Box                                                                                    |
| Description | Injector orifice plate's thickness range:<br>4.02mm∽4.108mm.                                                                                                                                                                                                                                                                                                                                                                                                                                                                                                                                                                                                                                                                                                                                                                                                                                                                                                                                                                                                                                                                                                                                                                                                                                                                                                                                                                                                                                                                                                                                                                                                                                                                                                                                                                                                                                                                                                                                                                                                                                                                   | Prevent damage to the orifice plates during transportation                                            |
| No.         | PET SHIPT SHIPT SHIPT                                                                                                                                                                                                                                                                                                                                                                                                                                                                                                                                                                                                                                                                                                                                                                                                                                                                                                                                                                                                                                                                                                                                                                                                                                                                                                                                                                                                                                                                                                                                                                                                                                                                                                                                                                                                                                                                                                                                                                                                                                                                                                          | 6                                                                                                     |
| Image       | SHUMATT                                                                                                                                                                                                                                                                                                                                                                                                                                                                                                                                                                                                                                                                                                                                                                                                                                                                                                                                                                                                                                                                                                                                                                                                                                                                                                                                                                                                                                                                                                                                                                                                                                                                                                                                                                                                                                                                                                                                                                                                                                                                                                                        | SHUMATT                                                                                               |
| Name        | Neutral Injector Orifice Plate's Individual<br>Box                                                                                                                                                                                                                                                                                                                                                                                                                                                                                                                                                                                                                                                                                                                                                                                                                                                                                                                                                                                                                                                                                                                                                                                                                                                                                                                                                                                                                                                                                                                                                                                                                                                                                                                                                                                                                                                                                                                                                                                                                                                                             | Orifice Plate's 10pcs Packing Box                                                                     |
| Description | Prevent damage to the orifice plates during transportation                                                                                                                                                                                                                                                                                                                                                                                                                                                                                                                                                                                                                                                                                                                                                                                                                                                                                                                                                                                                                                                                                                                                                                                                                                                                                                                                                                                                                                                                                                                                                                                                                                                                                                                                                                                                                                                                                                                                                                                                                                                                     | Liwei orifice plate's 10PCS plastic box to prevent damage to the orifice plates during transportation |
| No.         | 7                                                                                                                                                                                                                                                                                                                                                                                                                                                                                                                                                                                                                                                                                                                                                                                                                                                                                                                                                                                                                                                                                                                                                                                                                                                                                                                                                                                                                                                                                                                                                                                                                                                                                                                                                                                                                                                                                                                                                                                                                                                                                                                              | 8                                                                                                     |