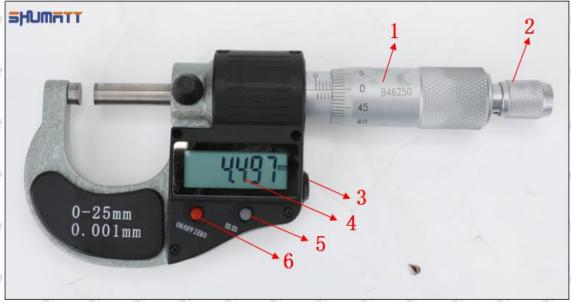

# SE501927 Injector Orifice Plate 04# Technical File

SKU1 G1Z11000000004

SKU2 G1F22950400400

SKU3 G1L32950400400

SKU4 G1N12950400400

SKU5 G1Z172950400400