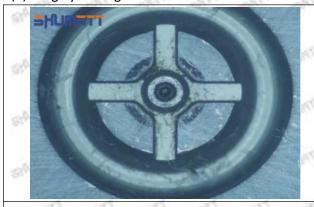

## (2) SE501927 Injector Orifice Plate 04# Customized Items

| No.         | The state of the s | 2                                                                                                     |
|-------------|--------------------------------------------------------------------------------------------------------------------------------------------------------------------------------------------------------------------------------------------------------------------------------------------------------------------------------------------------------------------------------------------------------------------------------------------------------------------------------------------------------------------------------------------------------------------------------------------------------------------------------------------------------------------------------------------------------------------------------------------------------------------------------------------------------------------------------------------------------------------------------------------------------------------------------------------------------------------------------------------------------------------------------------------------------------------------------------------------------------------------------------------------------------------------------------------------------------------------------------------------------------------------------------------------------------------------------------------------------------------------------------------------------------------------------------------------------------------------------------------------------------------------------------------------------------------------------------------------------------------------------------------------------------------------------------------------------------------------------------------------------------------------------------------------------------------------------------------------------------------------------------------------------------------------------------------------------------------------------------------------------------------------------------------------------------------------------------------------------------------------------|-------------------------------------------------------------------------------------------------------|
| Image       | SHUMATT OF STATE OF S | SHUMATT A                                                                                             |
| Name        | Injector Orifice Plate's Front Lettering                                                                                                                                                                                                                                                                                                                                                                                                                                                                                                                                                                                                                                                                                                                                                                                                                                                                                                                                                                                                                                                                                                                                                                                                                                                                                                                                                                                                                                                                                                                                                                                                                                                                                                                                                                                                                                                                                                                                                                                                                                                                                       | Injector Orifice Plate's Side Lettering                                                               |
| Description | Orifice plate part number: 04#                                                                                                                                                                                                                                                                                                                                                                                                                                                                                                                                                                                                                                                                                                                                                                                                                                                                                                                                                                                                                                                                                                                                                                                                                                                                                                                                                                                                                                                                                                                                                                                                                                                                                                                                                                                                                                                                                                                                                                                                                                                                                                 | Story Street Street Street Street                                                                     |
| No.         | 3                                                                                                                                                                                                                                                                                                                                                                                                                                                                                                                                                                                                                                                                                                                                                                                                                                                                                                                                                                                                                                                                                                                                                                                                                                                                                                                                                                                                                                                                                                                                                                                                                                                                                                                                                                                                                                                                                                                                                                                                                                                                                                                              | 4                                                                                                     |
| Image       | 0-25mm<br>0.001mm                                                                                                                                                                                                                                                                                                                                                                                                                                                                                                                                                                                                                                                                                                                                                                                                                                                                                                                                                                                                                                                                                                                                                                                                                                                                                                                                                                                                                                                                                                                                                                                                                                                                                                                                                                                                                                                                                                                                                                                                                                                                                                              | SHUMATT                                                                                               |
| Name        | Injector Orifice Plate's Thickness                                                                                                                                                                                                                                                                                                                                                                                                                                                                                                                                                                                                                                                                                                                                                                                                                                                                                                                                                                                                                                                                                                                                                                                                                                                                                                                                                                                                                                                                                                                                                                                                                                                                                                                                                                                                                                                                                                                                                                                                                                                                                             | 9-Grid Plastic Box                                                                                    |
| Description | Injector orifice plate's thickness range:<br>4.02mm∽4.108mm.                                                                                                                                                                                                                                                                                                                                                                                                                                                                                                                                                                                                                                                                                                                                                                                                                                                                                                                                                                                                                                                                                                                                                                                                                                                                                                                                                                                                                                                                                                                                                                                                                                                                                                                                                                                                                                                                                                                                                                                                                                                                   | Prevent damage to the orifice plates during transportation                                            |
| No.         | PET SHIPT SHIPT SHIPT                                                                                                                                                                                                                                                                                                                                                                                                                                                                                                                                                                                                                                                                                                                                                                                                                                                                                                                                                                                                                                                                                                                                                                                                                                                                                                                                                                                                                                                                                                                                                                                                                                                                                                                                                                                                                                                                                                                                                                                                                                                                                                          | 6                                                                                                     |
| Image       | SHUMATT                                                                                                                                                                                                                                                                                                                                                                                                                                                                                                                                                                                                                                                                                                                                                                                                                                                                                                                                                                                                                                                                                                                                                                                                                                                                                                                                                                                                                                                                                                                                                                                                                                                                                                                                                                                                                                                                                                                                                                                                                                                                                                                        | SHUMATT                                                                                               |
| Name        | Neutral Injector Orifice Plate's Individual<br>Box                                                                                                                                                                                                                                                                                                                                                                                                                                                                                                                                                                                                                                                                                                                                                                                                                                                                                                                                                                                                                                                                                                                                                                                                                                                                                                                                                                                                                                                                                                                                                                                                                                                                                                                                                                                                                                                                                                                                                                                                                                                                             | Orifice Plate's 10pcs Packing Box                                                                     |
| Description | Prevent damage to the orifice plates during transportation                                                                                                                                                                                                                                                                                                                                                                                                                                                                                                                                                                                                                                                                                                                                                                                                                                                                                                                                                                                                                                                                                                                                                                                                                                                                                                                                                                                                                                                                                                                                                                                                                                                                                                                                                                                                                                                                                                                                                                                                                                                                     | Liwei orifice plate's 10PCS plastic box to prevent damage to the orifice plates during transportation |
| No.         | 7                                                                                                                                                                                                                                                                                                                                                                                                                                                                                                                                                                                                                                                                                                                                                                                                                                                                                                                                                                                                                                                                                                                                                                                                                                                                                                                                                                                                                                                                                                                                                                                                                                                                                                                                                                                                                                                                                                                                                                                                                                                                                                                              | 8                                                                                                     |