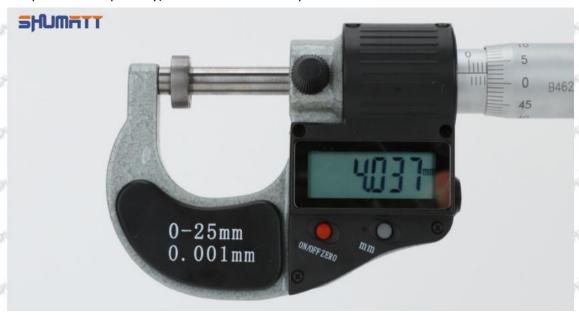

# SE501927 Injector Orifice Plate 04# Technical File

SKU1 G1Z11000000004

SKU2 G1F22950400400

SKU3 G1L32950400400

SKU4 G1N12950400400

SKU5 G1Z172950400400