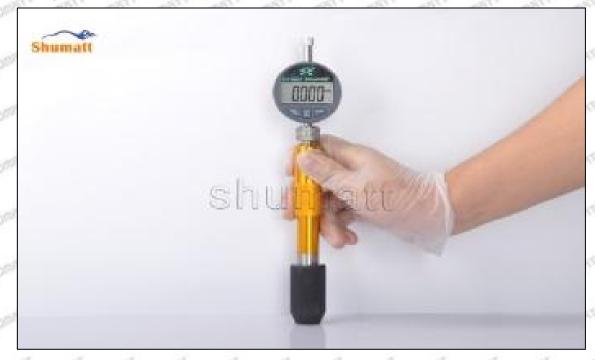

© 2022 Shenzhen Shumatt Technology Co., Ltd

Air clearance measurement normal range value is 45-50 (um) microns.

(8) The measurement of air clearance is in the normal range, within 45-50 (um) microns, see as Pic No. 7

Pic No. 7

▲ Notice: The air gap is the distance between plane A and plane B at the top of the armature, if the gap is not within 45-50 (um) microns, please replace it.

Mob/WhatsApp: +86 13410541523 Tel: +8675523215133 Email: ruby@shumatt.com

© 2022 Shenzhen Shumatt Technology Co., Ltd

Pic No. 8