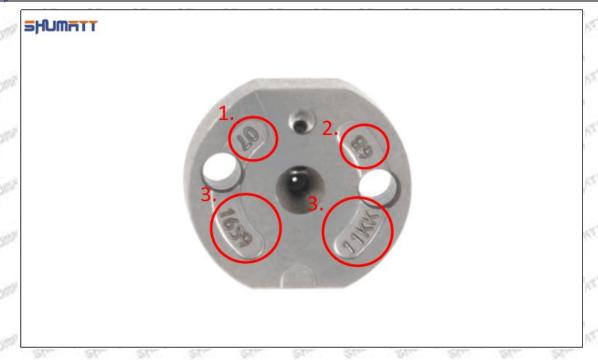

#### (2) SE501927 Injector Orifice Plate 04# Part Number Common Writing

04#, 4#, 04, 4, 295040-6770, 2950406770, 2950406770