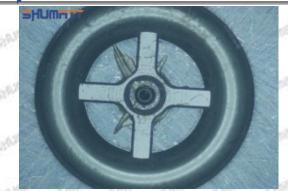

## (2) SE501927 Injector Orifice Plate 04# Customized Items

| No.         | The state of the s | 2                                                                                                     |
|-------------|--------------------------------------------------------------------------------------------------------------------------------------------------------------------------------------------------------------------------------------------------------------------------------------------------------------------------------------------------------------------------------------------------------------------------------------------------------------------------------------------------------------------------------------------------------------------------------------------------------------------------------------------------------------------------------------------------------------------------------------------------------------------------------------------------------------------------------------------------------------------------------------------------------------------------------------------------------------------------------------------------------------------------------------------------------------------------------------------------------------------------------------------------------------------------------------------------------------------------------------------------------------------------------------------------------------------------------------------------------------------------------------------------------------------------------------------------------------------------------------------------------------------------------------------------------------------------------------------------------------------------------------------------------------------------------------------------------------------------------------------------------------------------------------------------------------------------------------------------------------------------------------------------------------------------------------------------------------------------------------------------------------------------------------------------------------------------------------------------------------------------------|-------------------------------------------------------------------------------------------------------|
| Image       | SHUMATT OF STATE OF S | SHUMATT A                                                                                             |
| Name        | Injector Orifice Plate's Front Lettering                                                                                                                                                                                                                                                                                                                                                                                                                                                                                                                                                                                                                                                                                                                                                                                                                                                                                                                                                                                                                                                                                                                                                                                                                                                                                                                                                                                                                                                                                                                                                                                                                                                                                                                                                                                                                                                                                                                                                                                                                                                                                       | Injector Orifice Plate's Side Lettering                                                               |
| Description | Orifice plate part number: 04#                                                                                                                                                                                                                                                                                                                                                                                                                                                                                                                                                                                                                                                                                                                                                                                                                                                                                                                                                                                                                                                                                                                                                                                                                                                                                                                                                                                                                                                                                                                                                                                                                                                                                                                                                                                                                                                                                                                                                                                                                                                                                                 | Story Street Street Street Street                                                                     |
| No.         | 3                                                                                                                                                                                                                                                                                                                                                                                                                                                                                                                                                                                                                                                                                                                                                                                                                                                                                                                                                                                                                                                                                                                                                                                                                                                                                                                                                                                                                                                                                                                                                                                                                                                                                                                                                                                                                                                                                                                                                                                                                                                                                                                              | 4                                                                                                     |
| Image       | 0-25mm<br>0.001mm                                                                                                                                                                                                                                                                                                                                                                                                                                                                                                                                                                                                                                                                                                                                                                                                                                                                                                                                                                                                                                                                                                                                                                                                                                                                                                                                                                                                                                                                                                                                                                                                                                                                                                                                                                                                                                                                                                                                                                                                                                                                                                              | SHUMATT                                                                                               |
| Name        | Injector Orifice Plate's Thickness                                                                                                                                                                                                                                                                                                                                                                                                                                                                                                                                                                                                                                                                                                                                                                                                                                                                                                                                                                                                                                                                                                                                                                                                                                                                                                                                                                                                                                                                                                                                                                                                                                                                                                                                                                                                                                                                                                                                                                                                                                                                                             | 9-Grid Plastic Box                                                                                    |
| Description | Injector orifice plate's thickness range:<br>4.02mm∽4.108mm.                                                                                                                                                                                                                                                                                                                                                                                                                                                                                                                                                                                                                                                                                                                                                                                                                                                                                                                                                                                                                                                                                                                                                                                                                                                                                                                                                                                                                                                                                                                                                                                                                                                                                                                                                                                                                                                                                                                                                                                                                                                                   | Prevent damage to the orifice plates during transportation                                            |
| No.         | PET SHIPT SHIPT SHIPT                                                                                                                                                                                                                                                                                                                                                                                                                                                                                                                                                                                                                                                                                                                                                                                                                                                                                                                                                                                                                                                                                                                                                                                                                                                                                                                                                                                                                                                                                                                                                                                                                                                                                                                                                                                                                                                                                                                                                                                                                                                                                                          | 6                                                                                                     |
| Image       | SHUMATT                                                                                                                                                                                                                                                                                                                                                                                                                                                                                                                                                                                                                                                                                                                                                                                                                                                                                                                                                                                                                                                                                                                                                                                                                                                                                                                                                                                                                                                                                                                                                                                                                                                                                                                                                                                                                                                                                                                                                                                                                                                                                                                        | SHUMATT                                                                                               |
| Name        | Neutral Injector Orifice Plate's Individual<br>Box                                                                                                                                                                                                                                                                                                                                                                                                                                                                                                                                                                                                                                                                                                                                                                                                                                                                                                                                                                                                                                                                                                                                                                                                                                                                                                                                                                                                                                                                                                                                                                                                                                                                                                                                                                                                                                                                                                                                                                                                                                                                             | Orifice Plate's 10pcs Packing Box                                                                     |
| Description | Prevent damage to the orifice plates during transportation                                                                                                                                                                                                                                                                                                                                                                                                                                                                                                                                                                                                                                                                                                                                                                                                                                                                                                                                                                                                                                                                                                                                                                                                                                                                                                                                                                                                                                                                                                                                                                                                                                                                                                                                                                                                                                                                                                                                                                                                                                                                     | Liwei orifice plate's 10PCS plastic box to prevent damage to the orifice plates during transportation |
| No.         | 7                                                                                                                                                                                                                                                                                                                                                                                                                                                                                                                                                                                                                                                                                                                                                                                                                                                                                                                                                                                                                                                                                                                                                                                                                                                                                                                                                                                                                                                                                                                                                                                                                                                                                                                                                                                                                                                                                                                                                                                                                                                                                                                              | 8                                                                                                     |