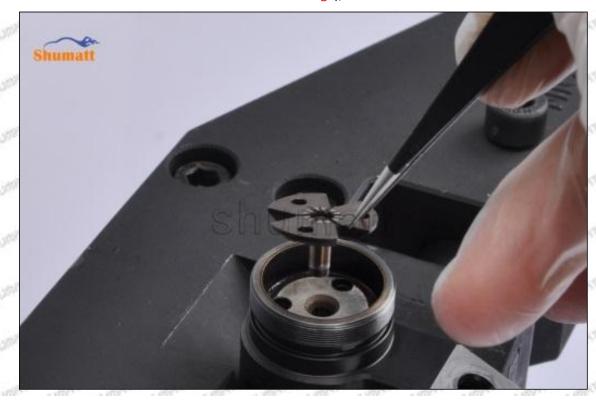

SE501927 injector orifice plate 04# failure caused by failure to replace consumable parts as specified in the vehicle engine maintenance manual.

#### 1.11.SE501927 Injector Orifice Plate 04# Manufacturer

Manufacturer: Shenzhen Shumatt Technology Co., Ltd