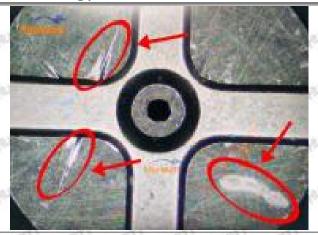

pecified in the vehicle engine maintenance manual.

#### 1.11.095000-0510 Injector Orifice Plate 08# Manufacturer

Manufacturer: Shenzhen Shumatt Technology Co., Ltd

#### 2. 095000-0510 Injector Orifice Plate 08# Technical Support

#### 2.1.095000-0510 Injector Orifice Plate 08# Inspection and Semi Ball Inspection

(1) Magnify 500 times under the microscope to check whether there is indentation on the sealing surface and the oil outlet hole of the orifice plate, check whether there is wear, scratch, damage, rust, depression, semicircle in the center hole of the orifice plate.



Mob/WhatsApp: +86 13410541523 Tel: +8675523215133

Email: <u>ruby@shumatt.com</u> Website: <u>www.shumatt.com</u>

# SHUMATT

### Shenzhen Shumatt Technology Co., Ltd



Orifice plate center deviation inspection



There is indentation on the side, the orifice plate needs to be replaced



There is indentation in the middle oil back-flow hole, the orifice plate needs to be replaced



The middle oil back-flow hole is semicircular, the orifice plate needs to be replaced

Website: www.shumatt.com

⚠ The blockage of the oil back-flow hole will cause small volume of the oil return, and the oil will not be injected.

⚠ When oil back-flow hole becomes larger, it causes the semi ball to be not tightly sealed, which causes the fuel injection pressure cannot be established, then the fuel injector cannot work normally.

⚠ The wear on orifice plate's surface causes gap to the semi ball, which leads to large volume of oil return, in serious cases, the pressure can not be built up and nozzle will spray oil dire