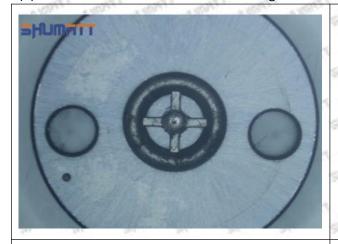

#### (1) 095000-0510 Injector Orifice Plate 08# Testing

All 095000-0510 injector orifice plate 08# parts are subjected to A-hole flow test, Z-hole flow test, precision test, high temperature test, low temperature test, pressure test, leakage test, durability test, and various working condition tests.

#### (2) 095000-0510 Injector Orifice Plate 08# Inspection

The factory inspection of 095000-0510 injector orifice plate 08# is undergone three inspections - full inspection, random inspection, and batch inspection. Different brands of test benches are used to test 095000-0510 injector orifice plate 08# for a total of no less than three times for factory inspection, and 095000-0510 injector orifice plate 08# installation testing environment are progressed in dust-free workshop.