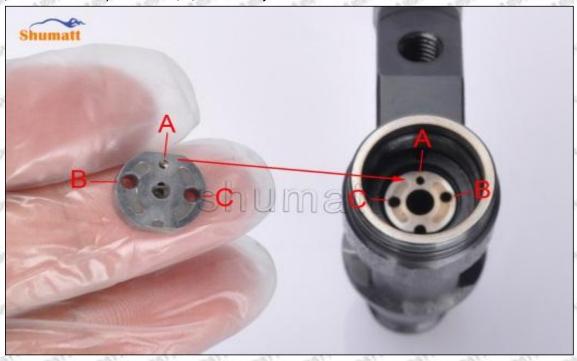

te 08#, clean it in an ultrasonic cleaning machine for 3-5 minutes so that to make the dirt, anti-rust oil oxide, paraffin base, naphthenic base, intermediate base, salt, lead naphthenate, zinc naphthenate, sodium petroleum sulfonate, barium petroleum sulfonate, calcium petroleum sulfonate, tallow diamine trioleate and rosin amine shedding fall off.

Mob/WhatsApp: +86 13410541523 Tel: +8675523215133

Email: <u>ruby@shumatt.com</u> Website: <u>www.shumatt.com</u>



- (2) Use compressed air to clean up the cleaning fluid attached to the surface of the cleaned orifice plate to meet the use standard.
- (3) When installing the orifice plate, install it according to the oil hole A on the orifice plate, and match A, B, C on the orifice plate with A, B, C on the injector house. See as Pic No. 1



Pic No. 1

(4) Put the orifice plate into the injector with the stabilizing pin inserted into the stabilizing hole, see as Pic



Pic No. 2

Mob/WhatsApp: +86 13410541523 Tel: +8675523215133 Email: ruby@shumatt.com

© 2022 Shenzhen Shumatt Technology Co., Ltd

Place the buffer lift measurement tool and dial gauge in the measuring tool (CRT220) at zero port for buffer stroke measurement, see as Pic No. 3



Pic No. 3

Buffer Stroke: When the solenoid valve is powered off, the spring force of the opened solenoid valve transfers to the center of the armature plate and drives the armature plate to go down. When the valve ball contacts the oil return hole in the center of the orifice plate, the oil back-flow hole is closed. However, the armature plate has to run down a certain distance under