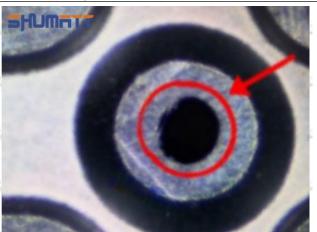

. 095000-0510 Injector Orifice Plate 08# Technical Support

#### 2.1.095000-0510 Injector Orifice Plate 08# Inspection and Semi Ball Inspection

(1) Magnify 500 times under the microscope to check whether there is indentation on the sealing surface and the oil outlet hole of the orifice plate, check whether there is wear, scratch, damage, rust, depression, semicircle in the center hole of the orifice plate.



Mob/WhatsApp: +86 13410541523 Tel: +8675523215133

Email: <u>ruby@shumatt.com</u> Website: <u>www.shumatt.com</u>

# SHUMATT

### Shenzhen Shumatt Technology Co., Ltd



Orifice plate center deviation inspection



There is indentation on the side, the orifice plate needs to be replaced



There is indentation in the middle oil back-flow hole, the orifice plate needs to be replaced



The middle oil back-flow hole is semicircular, the orifice plate needs to be replaced

Website: www.shumatt.com

⚠ The blockage of the oil back-flow hole will cause small volume of the oil return, and the oil will not be injected.

⚠ When oil back-flow hole becomes larger, it causes the semi ball to be not tightly sealed, which causes the fuel injection pressure cannot be established, then the fuel injector cannot work normally.

⚠ The wear on orifice plate's surface causes gap to the semi ball, which leads to large volume of oil return, in serious cases, the pressure can not be built up and nozzle will spray oil directly.

The blockage of the oil inlet hole (side hole) will cause small amount of oil return, the blockage of oil inlet side hole will cause the injector cannot build a press