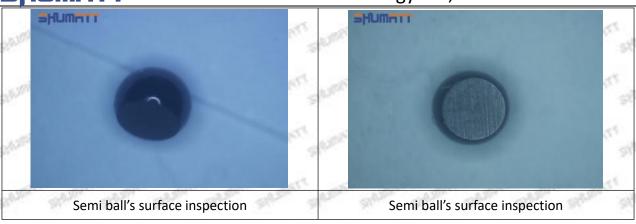

the semi ball to be not tightly sealed, which causes the fuel injection pressure cannot be established, then the fuel injector cannot work normally.

⚠ The wear on orifice plate's surface causes gap to the semi ball, which leads to large volume of oil return, in serious cases, the pressure can not be built up and nozzle will spray oil directly.

The blockage of the oil inlet hole (side hole) will cause small amount of oil return, the blockage of oil inlet side hole will cause the injector cannot build a pressure chamber, as a result, the injector cannot work normally.

(2) Magnified 500 times under the microscope, check the plane position of the semi ball, if there is any scratch, it is recommended to replace it.

Mob/WhatsApp: +86 13410541523 Tel: +8675523215133

Email: ruby@shumatt.com



### 2.2.095000-0510 Injector Orifice Plate 08# Level of Damage Inspection

#### (1) Slight Damaged



Mob/WhatsApp: +86 13410541523 Tel: +8675523215133

Email: <a href="mailto:ruby@shumatt.com">ruby@shumatt.com</a>

© 2022 Shenzhen Shumatt Technology Co., Ltd

#### (2) Moderate Damaged



Wear marks on edge



The misalignment of the semi ball causes damage to the orifice plate when installing it



The wear of the middle oil back-flow hole causes gap between semi ball and orifice plate, and causes the orifice plate to be washed out by high-pressure oil

ģģ

/

#### (3) Highly Damaged



Obvious Wear marks on edge



The misalignment of the semi ball causes damage to the orifice plate when installing it

Mob/WhatsApp: +86 13410541523

Email: ruby@shumatt.com

© 2022 Shenzhen Shumatt Tech