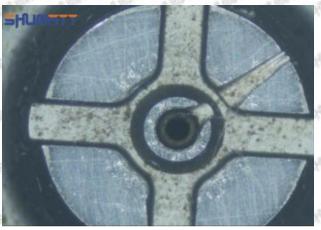

uses gap between semi ball and orifice plate, and causes the orifice plate to be washed out by high-pressure oil

ģģ

/

#### (3) Highly Damaged



Obvious Wear marks on edge



The misalignment of the semi ball causes damage to the orifice plate when installing it

Mob/WhatsApp: +86 13410541523

Email: ruby@shumatt.com

© 2022 Shenzhen Shumatt Technology Co., Ltd

Tel: +8675523215133

# SHUMATT

# Shenzhen Shumatt Technology Co., Ltd



The wear of the middle oil back-flow hole causes gap between semi ball and orifice plate, and causes the orifice plate to be washed out by high-pressure oil

/

#### (4) More Pictures of Orifice Plate's Damage Details



The misalignment of the semi ball



Marks of the misalignment of the semi ball



The indentation of the misalignment of the semi ball



Washout marks caused by the presence of impurities in the fuel

Mob/WhatsApp: +86 13410541523

Email: ruby@shumatt.com

© 2022 Shenzhen Shumatt Technology Co., Ltd

Tel: +8675523215133





(5) Impact Classification According to The Degree of Damage to The Orifice Plate

| Damage Type                                                                                                         | Severe Damaged                                                                                | General Damaged                                                                                          | Slight Damaged                                                        |  |
|---------------------------------------------------------------------------------------------------------------------|---------