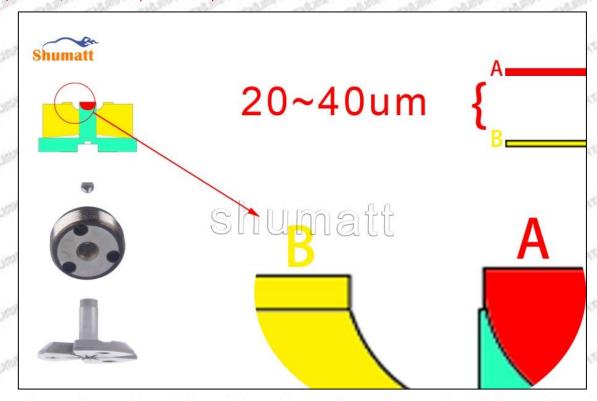

#### 1.3. 095000-0510 Injector Orifice Plate 08# Specifications and Dimensions

Injector Orifice Plate's Size: 2cm\*2 cm \*1 cm
Injector Orifice Plate's Box Size: 7cm \*7 cm \*2 cm
Injector Orifice Plate's Package Size: 8 cm \* 8cm
Injector Orifice Plate's Net Weight: 0.015kg
Injector Orifice Plate's Gross Weight: 0.03kg

#### (1) 095000-0510 Injector Orifice Plate 08# Testing

All 095000-0510 injector orifice plate 08# parts are subjected to A-hole flow test, Z-hole flow test, precision test, high temperature test, low temperature test, pressure test, leakage test, durability test, and various working condition tests.