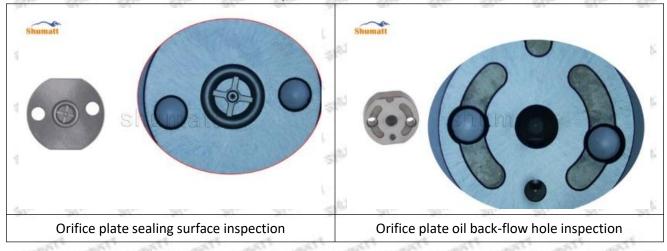

#### (1) 095000-0510 Injector Orifice Plate 08# Testing

All 095000-0510 injector orifice plate 08# parts are subjected to A-hole flow test, Z-hole flow test, precision test, high temperature test, low temperature test, pressure test, leakage test, durability test, and various working condition tests.

#### (2) 095000-0510 Injector Orifice Plate 08# Inspection

The factory inspection of 095000-0510 injector orifice plate 08# is undergone three inspections - full inspection, random inspection, and batch inspection. Different brands of test benches are used to test 095000-0510 injector orifice plate 08# for a total of no less than three times for factory inspection, and 095000-0510 injector orifice plate 08# installation testing environment are progressed in dust-free workshop.