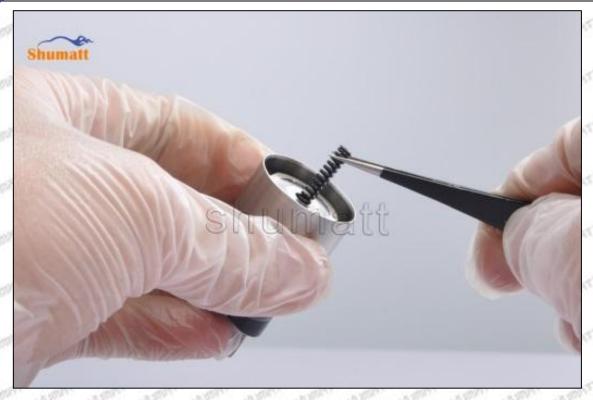

#### (2) 095000-0510 Injector Orifice Plate 08# Inspection

The factory inspection of 095000-0510 injector orifice plate 08# is undergone three inspections - full inspection, random inspection, and batch inspection. Different brands of test benches are used to test 095000-0510 injector orifice plate 08# for a total of no less than three times for factory inspection, and 095000-0510 injector orifice plate 08# installation testing environment are progressed in dust-free workshop.