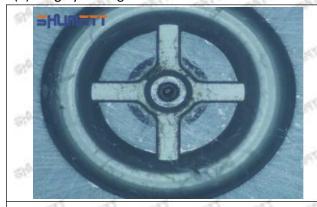

#### (1) 095000-0510 Injector Orifice Plate 08# Testing

All 095000-0510 injector orifice plate 08# parts are subjected to A-hole flow test, Z-hole flow test, precision test, high temperature test, low temperature test, pressure test, leakage test, durability test, and various working condition tests.

#### (2) 095000-0510 Injector Orifice Plate 08# Inspection

The factory inspection of 095000-0510 injector orifice plate 08# is undergone three inspections - full inspection, random inspection, and batch inspection. Different brands of test benches are used to test 095000-0510 injector orifice plate 08# for a total of no less than three times for factory inspection, and 095000-0510 injector orifice plate 08# installation testing environment are progressed in dust-free workshop.