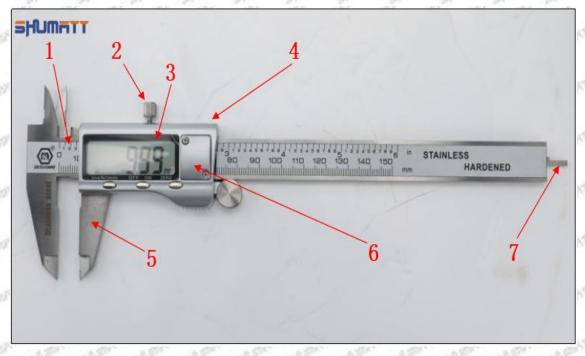

r Orifice Plate 9# Liwei Orifice Plate's Multi-angle Pictures

Mob/WhatsApp: +86 13410541523 Tel: +8675523215133

Email: ruby@shumatt.com

© 2022 Shenzhen Shumatt Technology Co., Ltd

6/38



Mob/WhatsApp: +86 13410541523 Tel: +8675523215133

Email: ruby@shumatt.com

© 2022 Shenzhen Shumatt Technology Co., Ltd

### (4) 095000-0510 Injector Orifice Plate 08# Neutral Orifice Plate's Multi-angle Pictures



Mob/WhatsApp: +86 13410541523 Tel: +8675523215133

Email: ruby@shumatt.com

© 2022 Shenzhen Shumatt Technology Co., Ltd



#### 1.8.095000-0510 Injector Orifice Plate 08# Thickness Measurement Tool's Introduction

#### (1) Electronic Vernier Caliper

#### Technical Parameters

1. Made of stainless steel.

2. Resolution: 0.01mm/0.001.

3. Can set on zero at any location.

#### Parts' Name



Pic No.1

| 1: Caliper Body     | 2: Caliper Frame<br>Fastening Screw | 3: LCD       | 4: Data Output Port |
|---------------------|-------------------------------------|--------------|---------------------|
| 5: Data Output Port | 6: Battery Cover                    | 7: Depth Bar | /                   |

#### (2) Electronic Digital Display Micrometer

#### Technical Parameters

1. Range: 0-25mm,25-50mm,50-75mm,75-100mm

2. Resolution: 0.001mm

3. Power: Voltage 1.5V button battery
4. Working Temperature: 0∽+40°C
5. Storage Temperature: -20∽+70°C
6. Environment Humidity: ≤80%

Parts' Name

 Mob/WhatsApp: +86 13410541523
 Tel: +8675523215133

 Email: ruby@shumatt.com
 Website: www.shumatt.com

© 2022 Shenzhen Shumatt Technology Co., Ltd





Pic No.2

| 1: Micro-tube                  | 2