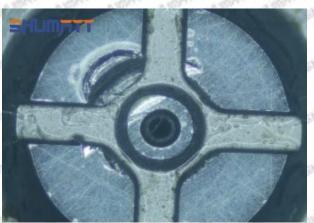

causes damage to the orifice plate when installing it



The wear of the middle oil back-flow hole causes gap between semi ball and orifice plate, and causes the orifice plate to be washed out by high-pressure oil

ģģ

/

#### (3) Highly Damaged



Obvious Wear marks on edge



The misalignment of the semi ball causes damage to the orifice plate when installing it

Mob/WhatsApp: +86 13410541523

Email: ruby@shumatt.com

© 2022 Shenzhen Shumatt Technology Co., Ltd

Tel: +8675523215133

# SHUMATT

# Shenzhen Shumatt Technology Co., Ltd



The wear of the middle oil back-flow hole causes gap between semi ball and orifice plate, and causes the orifice plate to be washed out by high-pressure oil

/

#### (4) More Pictures of Orifice Plate's Damage Details



The misalignment of the semi ball



Marks of the misalignment of the semi ball



The indentation of the misalignment of the semi ball



Washout marks caused by the presence of impurities in the fuel

Mob/WhatsApp: +86 13410541523

Email: ruby@shumatt.com

© 2022 Shenzhen Shumatt Technology Co., Ltd

Tel: +8675523215133





(5) Impact Classification According to The Degree of Damage to The Orifice Plate

| Damage Type                                                                                                         | Severe Damaged                                                                                | General Damaged                                                                                          | Slight Damaged                                                        |  |
|-------------------------