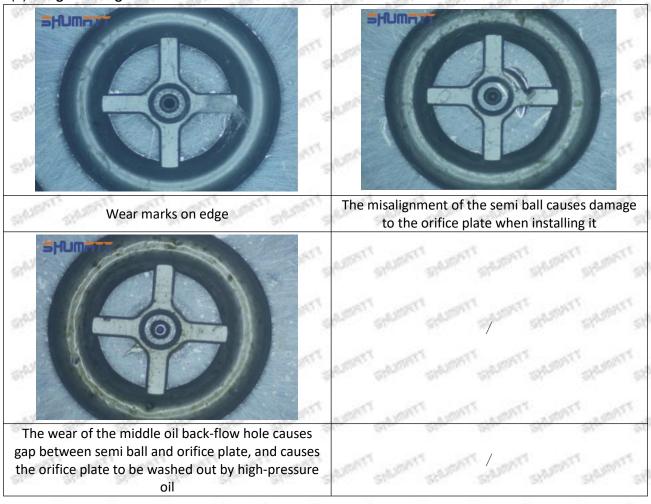

, then the fuel injector cannot work normally.

⚠ The wear on orifice plate's surface causes gap to the semi ball, which leads to large volume of oil return, in serious cases, the pressure can not be built up and nozzle will spray oil directly.

The blockage of the oil inlet hole (side hole) will cause small amount of oil return, the blockage of oil inlet side hole will cause the injector cannot build a pressure chamber, as a result, the injector cannot work normally.

(2) Magnified 500 times under the microscope, check the plane position of the semi ball, if there is any scratch, it is recommended to replace it.

Mob/WhatsApp: +86 13410541523 Tel: +8675523215133

Email: ruby@shumatt.com



### 2.2.095000-0510 Injector Orifice Plate 08# Level of Damage Inspection

#### (1) Slight Damaged



Mob/WhatsApp: +86 13410541523 Tel: +8675523215133

Email: <a href="mailto:ruby@shumatt.com">ruby@shumatt.com</a>

© 2022 Shenzhen Shumatt Technology Co., Ltd

#### (2) Moderate Damaged



Wear marks on edge



The misalignment of the semi ball causes damage to the orifice plate when installing it



The wear of the middle oil back-flow hole causes gap between semi ball and orifice plate, and causes the orifice plate to be washed out by high-pressure oil

ģģ

/

#### (3) Highly Damaged



Obvious Wear marks on edge



The misalignment of the semi ball causes damage to the orifice plate when installing it

Mob/WhatsApp: +86 13410541523

Email: ruby@shumatt.com

© 2022 Shenzhen Shumatt Technology Co., Ltd

Tel: +8675523215133

# SHUMATT

# Shenzhen Shumatt Technology Co., Ltd



The wear of