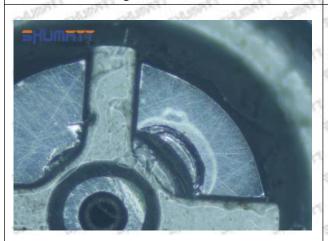

lling it



The wear of the middle oil back-flow hole causes gap between semi ball and orifice plate, and causes the orifice plate to be washed out by high-pressure oil

ģģ

/

#### (3) Highly Damaged



Obvious Wear marks on edge



The misalignment of the semi ball causes damage to the orifice plate when installing it

Mob/WhatsApp: +86 13410541523

Email: ruby@shumatt.com

© 2022 Shenzhen Shumatt Technology Co., Ltd

Tel: +8675523215133

# SHUMATT

# Shenzhen Shumatt Technology Co., Ltd



The wear of the middle oil back-flow hole causes gap between semi ball and orifice plate, and causes the orifice plate to be washed out by high-pressure oil

/

#### (4) More Pictures of Orifice Plate's Damage Details



The misalignment of the semi ball



Marks of the misalignment of the semi ball



The indentation of the misalignment of the semi ball



Washout marks caused by the presence of impurities in the fuel

Mob/WhatsApp: +86 13410541523

Email: ruby@shumatt.com

© 2022 Shenzhen Shumatt Technology Co., Ltd

Tel: +8675523215133





(5) Impact Classification According to The Degree of Damage to The Orifice Plate

| Damage Type                                                                                                         | Severe Damaged                                                                                | General Damaged                                                                                          | Slight Damaged                                                        |  |
|-----------------------------------------------------------------------