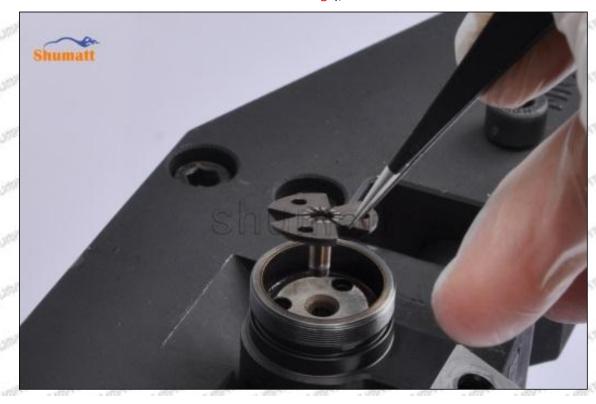

#### 1.6.095000-0510 Injector Orifice Plate 08# Packing List

(1) 095000-0510 Injector Orifice Plate 08# Spare Parts List

| No.            | THE SHIP SHIP SHIP SHIP SHIP SHIP SHIP | 2                                         |
|----------------|----------------------------------------|-------------------------------------------|
| ACCES - ACCESS | -27V -27V -27V -27V -27V               | -0/9" -0/9" -0/9" -0/9" -0/9" -0/9" -0/9" |