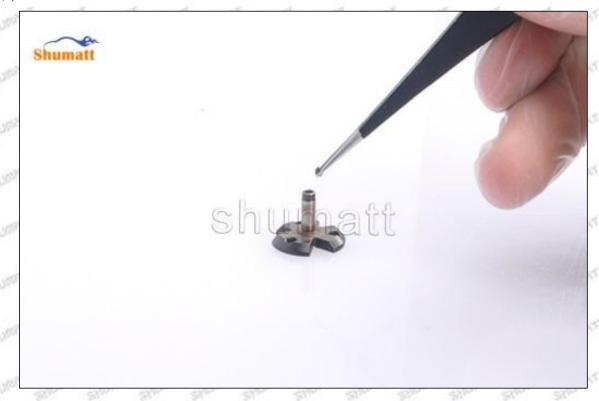

#### 1.6.095000-0510 Injector Orifice Plate 08# Packing List

(1) 095000-0510 Injector Orifice Plate 08# Spare Parts List

| No.            | THE SHIP SHIP SHIP SHIP SHIP SHIP SHIP | 2                                         |
|----------------|----------------------------------------|-------------------------------------------|
| ACCES - ACCESS | -27V -27V -27V -27V -27V               | -0/9" -0/9" -0/9" -0/9" -0/9" -0/9" -0/9" |