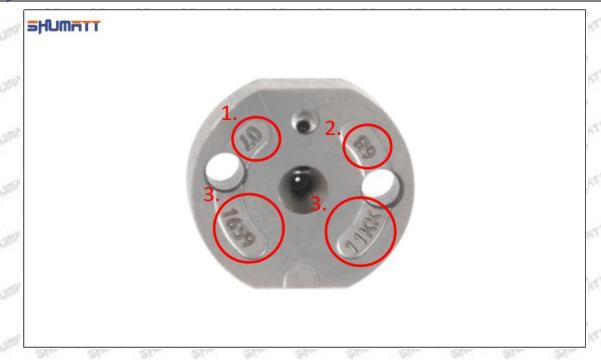

#### (2) 095000-0510 Injector Orifice Plate 08# Part Number Common Writing

08#,507, 8#, 08, 8, 295040-6290, 2950406290, 2950406290