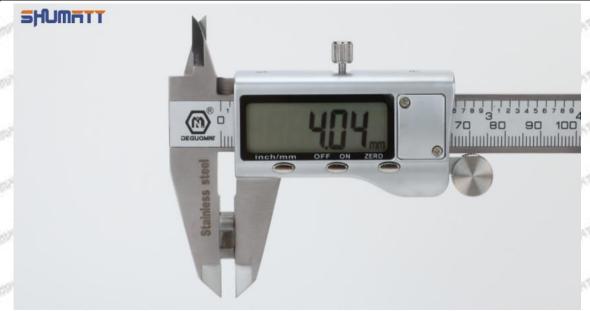

# (2) 095000-0510 Injector Orifice Plate 08# Customized Items

|                                | 1                                                                        | 2                                                                                                                                                                                                                                                                                                                                                                                                                                                                                                                                                                                                                                                                                                                                                                                                                                                                                                                                                                                                                                                                                                                                                                                                                                                                                                                                                                                                                                                                                                                                                                                                                                                                                                                                                                                                                                                                                                                                                                                                                                                                                                                             |
|--------------------------------|--------------------------------------------------------------------------|-------------------------------------------------------------------------------------------------------------------------------------------------------------------------------------------------------------------------------------------------------------------------------------------------------------------------------------------------------------------------------------------------------------------------------------------------------------------------------------------------------------------------------------------------------------------------------------------------------------------------------------------------------------------------------------------------------------------------------------------------------------------------------------------------------------------------------------------------------------------------------------------------------------------------------------------------------------------------------------------------------------------------------------------------------------------------------------------------------------------------------------------------------------------------------------------------------------------------------------------------------------------------------------------------------------------------------------------------------------------------------------------------------------------------------------------------------------------------------------------------------------------------------------------------------------------------------------------------------------------------------------------------------------------------------------------------------------------------------------------------------------------------------------------------------------------------------------------------------------------------------------------------------------------------------------------------------------------------------------------------------------------------------------------------------------------------------------------------------------------------------|
| No. Image Name Description No. | Injector Orifice Plate's Front Lettering  Orifice plate part number: 08# | Injector Orifice Plate's Side Lettering /                                                                                                                                                                                                                                                                                                                                                                                                                                                                                                                                                                                                                                                                                                                                                                                                                                                                                                                                                                                                                                                                                                                                                                                                                                                                                                                                                                                                                                                                                                                                                                                                                                                                                                                                                                                                                                                                                                                                                                                                                                                                                     |
| Image                          | 0-25mm<br>0.001mm                                                        |                                                                                                                                                                                                                                                                                                                                                                                                                                                                                                                                                                                                                                                                                                                                                                                                                                                                                                                                                                                                                                                                                                                                                                                                                                                                                                                                                                                                                                                                                                                                                                                                                                                                                                                                                                                                                                                                                                                                                                                                                                                                                                                               |
| Name                           | Injector Orifice Plate's Thickness                                       | 9-Grid Plastic Box                                                                                                                                                                                                                                                                                                                                                                                                                                                                                                                                                                                                                                                                                                                                                                                                                                                                                                                                                                                                                                                                                                                                                                                                                                                                                                                                                                                                                                                                                                                                                                                                                                                                                                                                                                                                                                                                                                                                                                                                                                                                                                            |
| Description                    | Injector orifice plate's thickness range: 4.02mm   4.108mm.              | Prevent damage to the orifice plates during transportation                                                                                                                                                                                                                                                                                                                                                                                                                                                                                                                                                                                                                                                                                                                                                                                                                                                                                                                                                                                                                                                                                                                                                                                                                                                                                                                                                                                                                                                                                                                                                                                                                                                                                                                                                                                                                                                                                                                                                                                                                                                                    |
| No.                            | 5                                                                        | 6                                                                                                                                                                                                                                                                                                                                                                                                                                                                                                                                                                                                                                                                                                                                                                                                                                                                                                                                                                                                                                                                                                                                                                                                                                                                                                                                                                                                                                                                                                                                                                                                                                                                                                                                                                                                                                                                                                                                                                                                                                                                                                                             |
| Image                          | SHUMATT                                                                  | SHUMATT                                                                                                                                                                                                                                                                                                                                                                                                                                                                                                                                                                                                                                                                                                                                                                                                                                                                                                                                                                                                                                                                                                                                                                                                                                                                                                                                                                                                                                                                                                                                                                                                                                                                                                                                                                                                                                                                                                                                                                                                                                                                                                                       |
| Name                           | Neutral Injector Orifice Plate's Individual<br>Box                       | Orifice Plate's 10pcs Packing Box                                                                                                                                                                                                                                                                                                                                                                                                                                                                                                                                                                                                                                                                                                                                                                                                                                                                                                                                                                                                                                                                                                                                                                                                                                                                                                                                                                                                                                                                                                                                                                                                                                                                                                                                                                                                                                                                                                                                                                                                                                                                                             |
| Description                    | Prevent damage to the orifice plates during transportation               | Liwei orifice plate's 10PCS plastic box to prevent damage to the orifice plates during transportation                                                                                                                                                                                                                                                                                                                                                                                                                                                                                                                                                                                                                                                                                                                                                                                                                                                                                                                                                                                                                                                                                                                                                                                                                                                                                                                                                                                                                                                                                                                                                                                                                                                                                                                                                                                                                                                                                                                                                                                                                         |
| No.                            | 7.55                                                                     | CALIFORNIA |
| Image                          | SHUMATT                                                                  | aftimati                                                                                                                                                                                                                                                                                                                                                                                                                                                                                                                                                                                                                                                                                                                                                                                                                                                                                                                                                                                                                                                                                                                                                                                                                                                                                                                                                                                                                                                                                                                                                                                                                                                                                                                                                                                                                                                                                                                                                                                                                                                                                                                      |