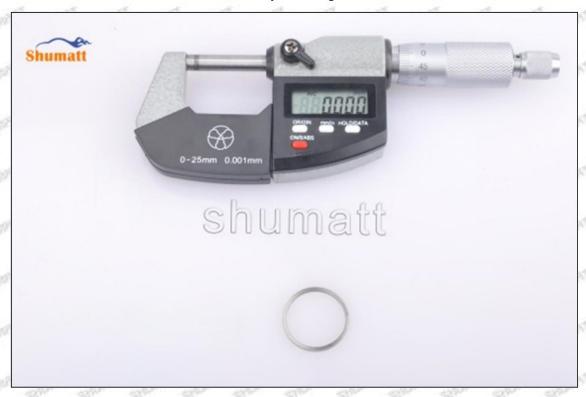

# (2) 095000-0510 Injector Orifice Plate 08# Customized Items

|                                | 1                                                                        | 2                                                                                                                                                                                                                                                                                                                                                                                                                                                                                                                                                                                                                                                                                                                                                                                                                                                                                                                                                                                                                                                                                                                                                                                                                                                                                                                                                                                                                                                                                                                                                                                                                                                                                                                                                                                                                                                                                                                                                                                                                                                                                                                             |
|--------------------------------|--------------------------------------------------------------------------|-------------------------------------------------------------------------------------------------------------------------------------------------------------------------------------------------------------------------------------------------------------------------------------------------------------------------------------------------------------------------------------------------------------------------------------------------------------------------------------------------------------------------------------------------------------------------------------------------------------------------------------------------------------------------------------------------------------------------------------------------------------------------------------------------------------------------------------------------------------------------------------------------------------------------------------------------------------------------------------------------------------------------------------------------------------------------------------------------------------------------------------------------------------------------------------------------------------------------------------------------------------------------------------------------------------------------------------------------------------------------------------------------------------------------------------------------------------------------------------------------------------------------------------------------------------------------------------------------------------------------------------------------------------------------------------------------------------------------------------------------------------------------------------------------------------------------------------------------------------------------------------------------------------------------------------------------------------------------------------------------------------------------------------------------------------------------------------------------------------------------------|
| No. Image Name Description No. | Injector Orifice Plate's Front Lettering  Orifice plate part number: 08# | Injector Orifice Plate's Side Lettering /                                                                                                                                                                                                                                                                                                                                                                                                                                                                                                                                                                                                                                                                                                                                                                                                                                                                                                                                                                                                                                                                                                                                                                                                                                                                                                                                                                                                                                                                                                                                                                                                                                                                                                                                                                                                                                                                                                                                                                                                                                                                                     |
| Image                          | 0-25mm<br>0.001mm                                                        |                                                                                                                                                                                                                                                                                                                                                                                                                                                                                                                                                                                                                                                                                                                                                                                                                                                                                                                                                                                                                                                                                                                                                                                                                                                                                                                                                                                                                                                                                                                                                                                                                                                                                                                                                                                                                                                                                                                                                                                                                                                                                                                               |
| Name                           | Injector Orifice Plate's Thickness                                       | 9-Grid Plastic Box                                                                                                                                                                                                                                                                                                                                                                                                                                                                                                                                                                                                                                                                                                                                                                                                                                                                                                                                                                                                                                                                                                                                                                                                                                                                                                                                                                                                                                                                                                                                                                                                                                                                                                                                                                                                                                                                                                                                                                                                                                                                                                            |
| Description                    | Injector orifice plate's thickness range: 4.02mm   4.108mm.              | Prevent damage to the orifice plates during transportation                                                                                                                                                                                                                                                                                                                                                                                                                                                                                                                                                                                                                                                                                                                                                                                                                                                                                                                                                                                                                                                                                                                                                                                                                                                                                                                                                                                                                                                                                                                                                                                                                                                                                                                                                                                                                                                                                                                                                                                                                                                                    |
| No.                            | 5                                                                        | 6                                                                                                                                                                                                                                                                                                                                                                                                                                                                                                                                                                                                                                                                                                                                                                                                                                                                                                                                                                                                                                                                                                                                                                                                                                                                                                                                                                                                                                                                                                                                                                                                                                                                                                                                                                                                                                                                                                                                                                                                                                                                                                                             |
| Image                          | SHUMATT                                                                  | SHUMATT                                                                                                                                                                                                                                                                                                                                                                                                                                                                                                                                                                                                                                                                                                                                                                                                                                                                                                                                                                                                                                                                                                                                                                                                                                                                                                                                                                                                                                                                                                                                                                                                                                                                                                                                                                                                                                                                                                                                                                                                                                                                                                                       |
| Name                           | Neutral Injector Orifice Plate's Individual<br>Box                       | Orifice Plate's 10pcs Packing Box                                                                                                                                                                                                                                                                                                                                                                                                                                                                                                                                                                                                                                                                                                                                                                                                                                                                                                                                                                                                                                                                                                                                                                                                                                                                                                                                                                                                                                                                                                                                                                                                                                                                                                                                                                                                                                                                                                                                                                                                                                                                                             |
| Description                    | Prevent damage to the orifice plates during transportation               | Liwei orifice plate's 10PCS plastic box to prevent damage to the orifice plates during transportation                                                                                                                                                                                                                                                                                                                                                                                                                                                                                                                                                                                                                                                                                                                                                                                                                                                                                                                                                                                                                                                                                                                                                                                                                                                                                                                                                                                                                                                                                                                                                                                                                                                                                                                                                                                                                                                                                                                                                                                                                         |
| No.                            | 7.55                                                                     | CALIFORNIA |
| Image                          | SHUMATT                                                                  | aftimati                                                                                                                                                                                                                                                                                                                                                                                                                                                                                                                                                                                                                                                                                                                                                                                                                                                                                                                                                                                                                                                                                                                                                                                                                                                                                                                                                                                                                                                                                                                                                                                                                                                                                                                                                                                                                                                                                                                                                                                                                                                                                                                      |