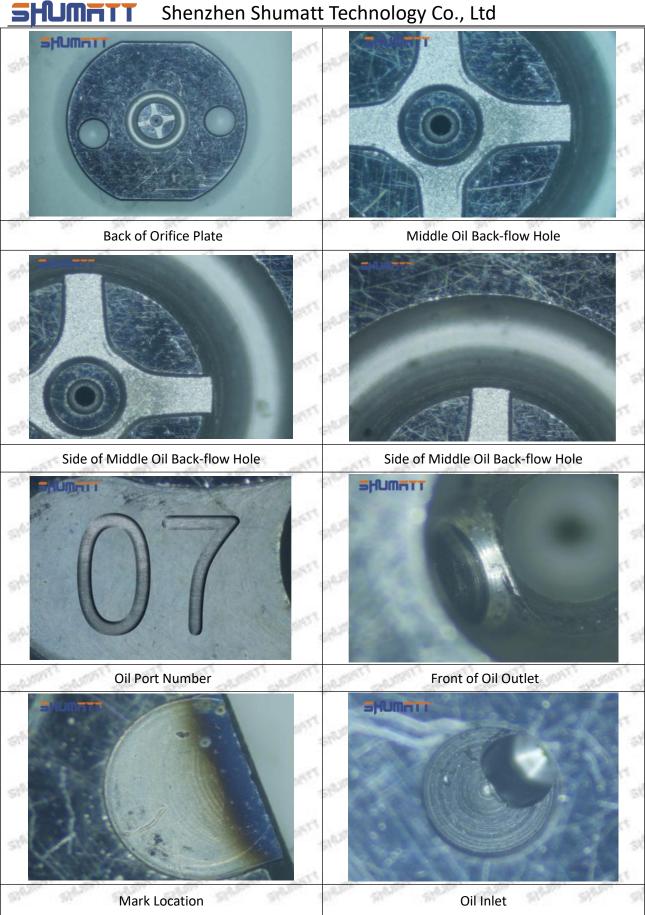

att Technology Co., Ltd





Pic No. 1

| 1: Oil Port Number | 2: Grade Recognition Number | 3: Manufacture Number | 177 Last 1 |
|--------------------|-----------------------------|-----------------------|------------|

### (2) Orifice Plate's Structure



Pic No. 2

| 4: Oil Inlet      | 5: Stabilizing Pin  | 6: Front of Oil | 7: Mark Location                         |
|-------------------|---------------------|-----------------|------------------------------------------|
| Story Story Story | 21/27 21/27 21/27 2 | Back-flow Hole  | 24 24 24 24 24 24 24 24 24 24 24 24 24 2 |

# (3) 095000-0510 Injector Orifice Plate 9# Liwei Orifice Plate's Multi-angle Pictures

Mob/WhatsApp: +86 13410541523 Tel: +8675523215133

Email: ruby@shumatt.com

© 2022 Shenzhen Shumatt Technology Co., Ltd

6/38



Mob/WhatsApp: +86 13410541523 Tel: +8675523215133

Email: ruby@shumatt.com

© 2022 Shenzhen Shumatt Technology Co., Ltd

### (4) 095000-0510 Injector Orifice Plate 08# Neutral Orifice Plate's Multi-angle Pictures



Mob/WhatsApp: +86 13410541523 Tel: +8675523215133

Email: ruby@shumatt.com

© 2022 Shenzhen Shumatt Technology Co., Ltd



#### 1.8.095000-0510 Injector Orifice Plate 08# Thickness Measurement Tool's Introduction

#### (1) Electronic Vernier Caliper

#### Technical Parameters

1. Made of stainless steel.

2. Resolution: 0.01mm/0.001.

3. Can set on zero at any location.

#### Parts' Name



Pic No.1

| 1: Caliper Body     | 2: Caliper Frame<br>Fastening Screw | 3: LCD       | 4: Data Output Port |
|---------------------|-------------------------------------|--------------|---