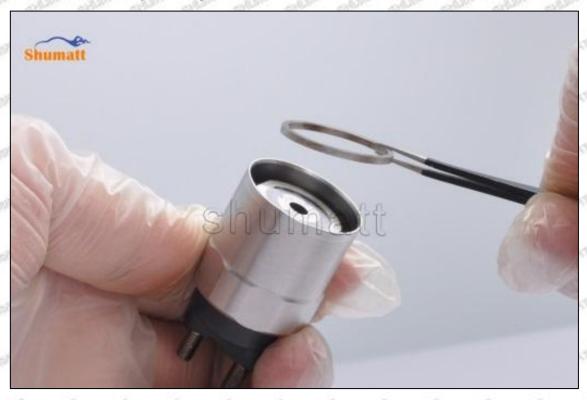

#### 1.6.095000-0510 Injector Orifice Plate 08# Packing List

(1) 095000-0510 Injector Orifice Plate 08# Spare Parts List

| No.            | THE SHIP SHIP SHIP SHIP SHIP SHIP SHIP | 2                                         |
|----------------|----------------------------------------|-------------------------------------------|
| ACCES - ACCESS | -27V -27V -27V -27V -27V               | -0/9" -0/9" -0/9" -0/9" -0/9" -0/9" -0/9" |