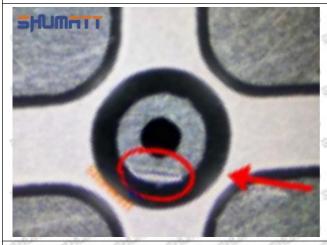

jector Orifice Plate 08# Manufacturer

Manufacturer: Shenzhen Shumatt Technology Co., Ltd

#### 2. 095000-0510 Injector Orifice Plate 08# Technical Support

#### 2.1.095000-0510 Injector Orifice Plate 08# Inspection and Semi Ball Inspection

(1) Magnify 500 times under the microscope to check whether there is indentation on the sealing surface and the oil outlet hole of the orifice plate, check whether there is wear, scratch, damage, rust, depression, semicircle in the center hole of the orifice plate.



Mob/WhatsApp: +86 13410541523 Tel: +8675523215133

Email: <u>ruby@shumatt.com</u> Website: <u>www.shumatt.com</u>

# SHUMATT

### Shenzhen Shumatt Technology Co., Ltd



Orifice plate center deviation inspection



There is indentation on the side, the orifice plate needs to be replaced



There is indentation in the middle oil back-flow hole, the orifice plate needs to be replaced



The middle oil back-flow hole is semicircular, the orifice plate needs to be replaced

Website: www.shumatt.com

⚠ The blockage of the oil back-flow hole will cause small volume of the oil return, and the oil will not be injected.

⚠ When oil back-flow hole becomes larger, it causes the semi ball to be not tightly sealed, which causes the fuel injection pressure cannot be established, then the fuel injector cannot work normally.

⚠ The wear on orifice plate's surface causes gap to the semi ball, which leads to large volume of oil return, in serious cases, the pressure can not be built up and nozzle will spray oil directly.

The blockage of the oil inlet hole (side hole) will cause small amoun