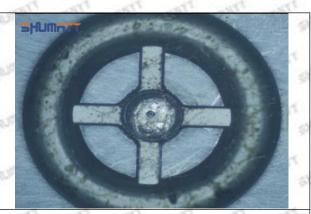

#### (1) 095000-0510 Injector Orifice Plate 08# Testing

All 095000-0510 injector orifice plate 08# parts are subjected to A-hole flow test, Z-hole flow test, precision test, high temperature test, low temperature test, pressure test, leakage test, durability test, and various working condition tests.

#### (2) 095000-0510 Injector Orifice Plate 08# Inspection

The factory inspection of 095000-0510 injector orifice plate 08# is undergone three inspections - full inspection, random inspection, and batch inspection. Different brands of test benches are used to test 095000-0510 injector orifice plate 08# for a total of no less than three times for factory inspection, and 095000-0510 injector orifice plate 08# installation testing environment are progressed in dust-free workshop.