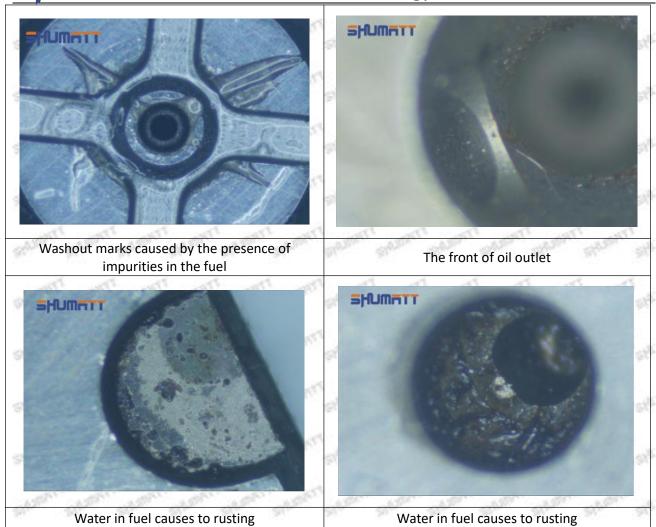

ment of the semi ball causes damage to the orifice plate when installing it

Mob/WhatsApp: +86 13410541523

Email: ruby@shumatt.com

© 2022 Shenzhen Shumatt Technology Co., Ltd

Tel: +8675523215133

# SHUMATT

# Shenzhen Shumatt Technology Co., Ltd



The wear of the middle oil back-flow hole causes gap between semi ball and orifice plate, and causes the orifice plate to be washed out by high-pressure oil

/

#### (4) More Pictures of Orifice Plate's Damage Details



The misalignment of the semi ball



Marks of the misalignment of the semi ball



The indentation of the misalignment of the semi ball



Washout marks caused by the presence of impurities in the fuel

Mob/WhatsApp: +86 13410541523

Email: ruby@shumatt.com

© 2022 Shenzhen Shumatt Technology Co., Ltd

Tel: +8675523215133





(5) Impact Classification According to The Degree of Damage to The Orifice Plate

| Damage Type                                                                                                         | Severe Damaged                                                                                | General Damaged                                                                                          | Slight Damaged                                                        |  |
|---------------------------------------------------------------------------------------------------------------------|-----------------------------------------------------------------------------------------------|-------------------------------------------------------------------------------------------------------