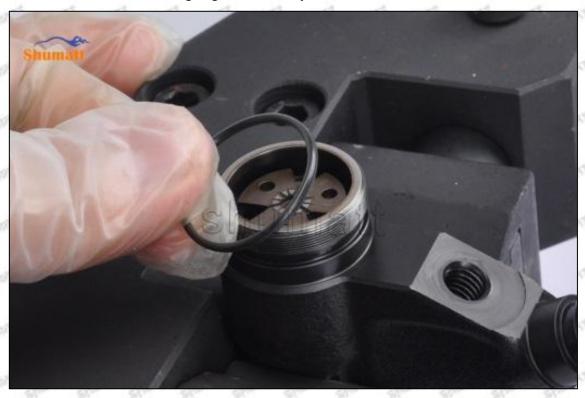

#### (2) 095000-0510 Injector Orifice Plate 08# Inspection

The factory inspection of 095000-0510 injector orifice plate 08# is undergone three inspections - full inspection, random inspection, and batch inspection. Different brands of test benches are used to test 095000-0510 injector orifice plate 08# for a total of no less than three times for factory inspection, and 095000-0510 injector orifice plate 08# installation testing environment are progressed in dust-free workshop.