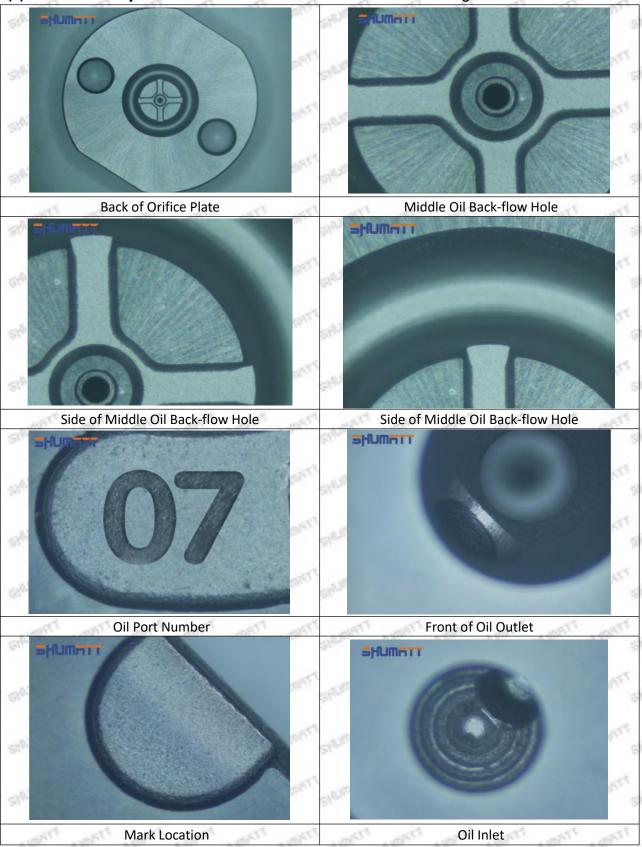

--|

### (2) Orifice Plate's Structure



Pic No. 2

| 4: Oil Inlet      | 5: Stabilizing Pin  | 6: Front of Oil | 7: Mark Location                         |
|-------------------|---------------------|-----------------|------------------------------------------|
| Story Story Story | 21/27 21/27 21/27 2 | Back-flow Hole  | 24 24 24 24 24 24 24 24 24 24 24 24 24 2 |

# (3) 095000-0510 Injector Orifice Plate 9# Liwei Orifice Plate's Multi-angle Pictures

Mob/WhatsApp: +86 13410541523 Tel: +8675523215133

Email: ruby@shumatt.com

© 2022 Shenzhen Shumatt Technology Co., Ltd

6/38



Mob/WhatsApp: +86 13410541523 Tel: +8675523215133

Email: ruby@shumatt.com

© 2022 Shenzhen Shumatt Technology Co., Ltd

### (4) 095000-0510 Injector Orifice Plate 08# Neutral Orifice Plate's Multi-angle Pictures



Mob/WhatsApp: +86 13410541523 Tel: +8675523215133

Email: ruby@shumatt.com

© 2022 Shenzhen Shumatt Technology Co., Ltd



#### 1.8.095000-0510 Injector Orifice Plate 08# Thickness Measurement Tool's Introduction

#### (1) Electronic Vernier Caliper

#### Technical Parameters

1. Made of stainless steel.

2. Resolution: 0.01mm/0.001.

3. Can set on zero at any location.

#### Parts' Name



Pic No.1

| 1: Caliper Body     | 2: Caliper Frame<br>Fastening Screw | 3: LCD       | 4: Data Output Port |
|---------------------|-------------------------------------|--------------|---------------------|
| 5: Data Output Port | 6: Battery Cover                    | 7: Depth Bar | /                   |

#### (2) Electronic Digital Display Micrometer

#### Technical Parameters

1. Range: 0-25mm,25-5