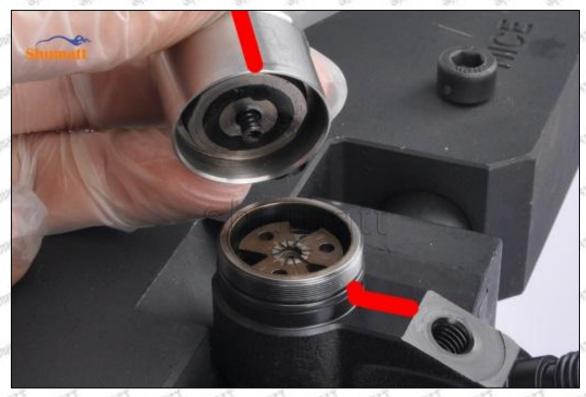

#### (2) 095000-0510 Injector Orifice Plate 08# Inspection

The factory inspection of 095000-0510 injector orifice plate 08# is undergone three inspections - full inspection, random inspection, and batch inspection. Different brands of test benches are used to test 095000-0510 injector orifice plate 08# for a total of no less than three times for factory inspection, and 095000-0510 injector orifice plate 08# installation testing environment are progressed in dust-free workshop.