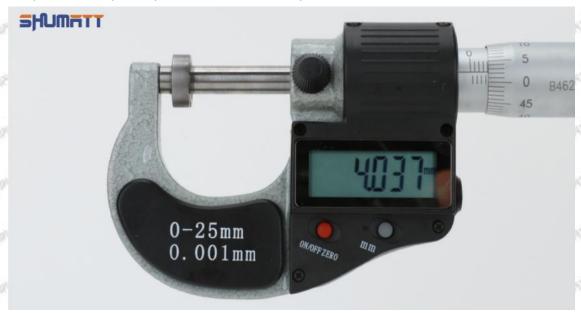

# (2) 095000-0510 Injector Orifice Plate 08# Customized Items

|                                | 1                                                                        | 2                                                                                                                                                                                                                                                                                                                                                                                                                                                                                                                                                                                                                                                                                                                                                                                                                                                                                                                                                                                                                                                                                                                                                                                                                                                                                                                                                                                                                                                                                                                                                                                                                                                                                                                                                                                                                                                                                                                                                                                                                                                                                                                             |
|--------------------------------|--------------------------------------------------------------------------|-------------------------------------------------------------------------------------------------------------------------------------------------------------------------------------------------------------------------------------------------------------------------------------------------------------------------------------------------------------------------------------------------------------------------------------------------------------------------------------------------------------------------------------------------------------------------------------------------------------------------------------------------------------------------------------------------------------------------------------------------------------------------------------------------------------------------------------------------------------------------------------------------------------------------------------------------------------------------------------------------------------------------------------------------------------------------------------------------------------------------------------------------------------------------------------------------------------------------------------------------------------------------------------------------------------------------------------------------------------------------------------------------------------------------------------------------------------------------------------------------------------------------------------------------------------------------------------------------------------------------------------------------------------------------------------------------------------------------------------------------------------------------------------------------------------------------------------------------------------------------------------------------------------------------------------------------------------------------------------------------------------------------------------------------------------------------------------------------------------------------------|
| No. Image Name Description No. | Injector Orifice Plate's Front Lettering  Orifice plate part number: 08# | Injector Orifice Plate's Side Lettering /                                                                                                                                                                                                                                                                                                                                                                                                                                                                                                                                                                                                                                                                                                                                                                                                                                                                                                                                                                                                                                                                                                                                                                                                                                                                                                                                                                                                                                                                                                                                                                                                                                                                                                                                                                                                                                                                                                                                                                                                                                                                                     |
| Image                          | 0-25mm<br>0.001mm                                                        |                                                                                                                                                                                                                                                                                                                                                                                                                                                                                                                                                                                                                                                                                                                                                                                                                                                                                                                                                                                                                                                                                                                                                                                                                                                                                                                                                                                                                                                                                                                                                                                                                                                                                                                                                                                                                                                                                                                                                                                                                                                                                                                               |
| Name                           | Injector Orifice Plate's Thickness                                       | 9-Grid Plastic Box                                                                                                                                                                                                                                                                                                                                                                                                                                                                                                                                                                                                                                                                                                                                                                                                                                                                                                                                                                                                                                                                                                                                                                                                                                                                                                                                                                                                                                                                                                                                                                                                                                                                                                                                                                                                                                                                                                                                                                                                                                                                                                            |
| Description                    | Injector orifice plate's thickness range: 4.02mm   4.108mm.              | Prevent damage to the orifice plates during transportation                                                                                                                                                                                                                                                                                                                                                                                                                                                                                                                                                                                                                                                                                                                                                                                                                                                                                                                                                                                                                                                                                                                                                                                                                                                                                                                                                                                                                                                                                                                                                                                                                                                                                                                                                                                                                                                                                                                                                                                                                                                                    |
| No.                            | 5                                                                        | 6                                                                                                                                                                                                                                                                                                                                                                                                                                                                                                                                                                                                                                                                                                                                                                                                                                                                                                                                                                                                                                                                                                                                                                                                                                                                                                                                                                                                                                                                                                                                                                                                                                                                                                                                                                                                                                                                                                                                                                                                                                                                                                                             |
| Image                          | SHUMATT                                                                  | SHUMATT                                                                                                                                                                                                                                                                                                                                                                                                                                                                                                                                                                                                                                                                                                                                                                                                                                                                                                                                                                                                                                                                                                                                                                                                                                                                                                                                                                                                                                                                                                                                                                                                                                                                                                                                                                                                                                                                                                                                                                                                                                                                                                                       |
| Name                           | Neutral Injector Orifice Plate's Individual<br>Box                       | Orifice Plate's 10pcs Packing Box                                                                                                                                                                                                                                                                                                                                                                                                                                                                                                                                                                                                                                                                                                                                                                                                                                                                                                                                                                                                                                                                                                                                                                                                                                                                                                                                                                                                                                                                                                                                                                                                                                                                                                                                                                                                                                                                                                                                                                                                                                                                                             |
| Description                    | Prevent damage to the orifice plates during transportation               | Liwei orifice plate's 10PCS plastic box to prevent damage to the orifice plates during transportation                                                                                                                                                                                                                                                                                                                                                                                                                                                                                                                                                                                                                                                                                                                                                                                                                                                                                                                                                                                                                                                                                                                                                                                                                                                                                                                                                                                                                                                                                                                                                                                                                                                                                                                                                                                                                                                                                                                                                                                                                         |
| No.                            | 7.55                                                                     | CALIFORNIA |
| Image                          | SHUMATT                                                                  | aftimati                                                                                                                                                                                                                                                                                                                                                                                                                                                                                                                                                                                                                                                                                                                                                                                                                                                                                                                                                                                                                                                                                                                                                                                                                                                                                                                                                                                                                                                                                                                                                                                                                                                                                                                                                                                                                                                                                                                                                                                                                                                                                                                      |