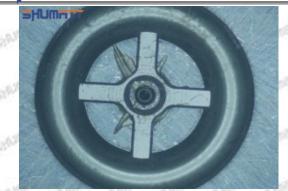

#### (1) 095000-0510 Injector Orifice Plate 08# Testing

All 095000-0510 injector orifice plate 08# parts are subjected to A-hole flow test, Z-hole flow test, precision test, high temperature test, low temperature test, pressure test, leakage test, durability test, and various working condition tests.

#### (2) 095000-0510 Injector Orifice Plate 08# Inspection

The factory inspection of 095000-0510 injector orifice plate 08# is undergone three inspections - full inspection, random inspection, and batch inspection. Different brands of test benches are used to test 095000-0510 injector orifice plate 08# for a total of no less than three times for factory inspection, and 095000-0510 injector orifice plate 08# installation testing environment are progressed in dust-free workshop.