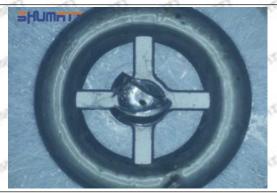

nd nozzle will spray oil directly.

The blockage of the oil inlet hole (side hole) will cause small amount of oil return, the blockage of oil inlet side hole will cause the injector cannot build a pressure chamber, as a result, the injector cannot work normally.

(2) Magnified 500 times under the microscope, check the plane position of the semi ball, if there is any scratch, it is recommended to replace it.

Mob/WhatsApp: +86 13410541523 Tel: +8675523215133

Email: ruby@shumatt.com



### 2.2.095000-0510 Injector Orifice Plate 08# Level of Damage Inspection

#### (1) Slight Damaged



Mob/WhatsApp: +86 13410541523 Tel: +8675523215133

Email: <a href="mailto:ruby@shumatt.com">ruby@shumatt.com</a>

© 2022 Shenzhen Shumatt Technology Co., Ltd

#### (2) Moderate Damaged



Wear marks on edge



The misalignment of the semi ball causes damage to the orifice plate when installing it



The wear of the middle oil back-flow hole causes gap between semi ball and orifice plate, and causes the orifice plate to be washed out by high-pressure oil

ģģ

/

#### (3) Highly Damaged



Obvious Wear marks on edge



The misalignment of the semi ball causes damage to the orifice plate when installing it

Mob/WhatsApp: +86 13410541523

Email: ruby@shumatt.com

© 2022 Shenzhen Shumatt Technology Co., Ltd

Tel: +8675523215133

# SHUMATT

# Shenzhen Shumatt Technology Co., Ltd



The wear of the middle oil back-flow hole causes gap between semi ball and orifice plate, and causes the orifice plate to be washed out by high-pressure oil

/

#### (4) More Pictures of Orifice Plate's Damage Details