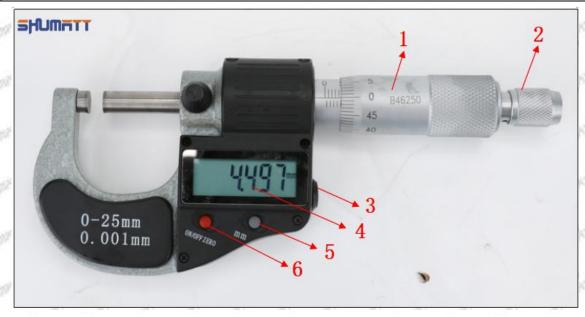

set on zero at any location.

#### Parts' Name



Pic No.1

| 1: Caliper Body     | 2: Caliper Frame<br>Fastening Screw | 3: LCD       | 4: Data Output Port |
|---------------------|-------------------------------------|--------------|---------------------|
| 5: Data Output Port | 6: Battery Cover                    | 7: Depth Bar | /                   |

#### (2) Electronic Digital Display Micrometer

#### Technical Parameters

1. Range: 0-25mm,25-50mm,50-75mm,75-100mm

2. Resolution: 0.001mm

3. Power: Voltage 1.5V button battery
4. Working Temperature: 0∽+40°C
5. Storage Temperature: -20∽+70°C
6. Environment Humidity: ≤80%

Parts' Name

 Mob/WhatsApp: +86 13410541523
 Tel: +8675523215133

 Email: ruby@shumatt.com
 Website: www.shumatt.com

© 2022 Shenzhen Shumatt Technology Co., Ltd





Pic No.2

| 1: Micro-tube                  | 2:Ratchet Force           | 3: Data Output               | 4: Display    | 5: mm Function  |
|--------------------------------|---------------------------|------------------------------|---------------|-----------------|
|                                | Measuring Device          | Port                         | Screen        | Key             |
| 6: ON/OFF ZERO<br>Function Key | LOTTE THE PARTY THE PARTY | TO DESCRIPTION OF THE PARTY. | AND THE PARTY | ADDRESS AND THE |

#### 1.9.095000-0510 Injector Orifice Plate 08# Thickness Measurement Methods

#### (1) Electronic Vernier Caliper

- Preparation: Clean all surfaces of the caliper with a dry soft cloth, please make sure there is a battery in the caliper before using it;
- 2. Press the OFF/