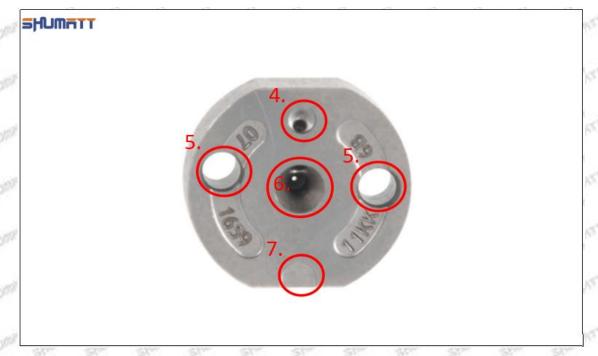

#### (2) 095000-0510 Injector Orifice Plate 08# Part Number Common Writing

08#,507, 8#, 08, 8, 295040-6290, 2950406290, 2950406290