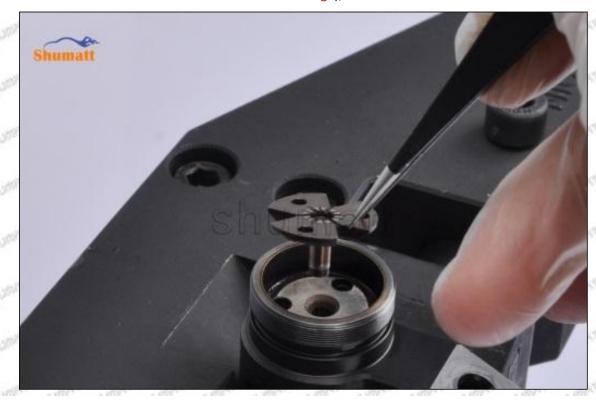

# (2) 095000-0720 Injector Orifice Plate 28# Customized Items

| No.         | 1                                                                                                                                                                                                                                                                                                                                                                                                                                                                                                                                                                                                                                                                                                                                                                                                                                                                                                                                                                                                                                                                                                                                                                                                                                                                                                                                                                                                                                                                                                                                                                                                                                                                                                                                                                                                                                                                                                                                                                                                                                                                                                                              | 2                                                                                                                                                                                                                                                                                                                                                                                                                                                                                                                                                                                                                                                                                                                                                                                                                                                                                                                                                                                                                                                                                                                                                                                                                                                                                                                                                                                                                                                                                                                                                                                                                                                                                                                                                                                                                                                                                                                                                                                                                                                                                                                              |
|-------------|--------------------------------------------------------------------------------------------------------------------------------------------------------------------------------------------------------------------------------------------------------------------------------------------------------------------------------------------------------------------------------------------------------------------------------------------------------------------------------------------------------------------------------------------------------------------------------------------------------------------------------------------------------------------------------------------------------------------------------------------------------------------------------------------------------------------------------------------------------------------------------------------------------------------------------------------------------------------------------------------------------------------------------------------------------------------------------------------------------------------------------------------------------------------------------------------------------------------------------------------------------------------------------------------------------------------------------------------------------------------------------------------------------------------------------------------------------------------------------------------------------------------------------------------------------------------------------------------------------------------------------------------------------------------------------------------------------------------------------------------------------------------------------------------------------------------------------------------------------------------------------------------------------------------------------------------------------------------------------------------------------------------------------------------------------------------------------------------------------------------------------|--------------------------------------------------------------------------------------------------------------------------------------------------------------------------------------------------------------------------------------------------------------------------------------------------------------------------------------------------------------------------------------------------------------------------------------------------------------------------------------------------------------------------------------------------------------------------------------------------------------------------------------------------------------------------------------------------------------------------------------------------------------------------------------------------------------------------------------------------------------------------------------------------------------------------------------------------------------------------------------------------------------------------------------------------------------------------------------------------------------------------------------------------------------------------------------------------------------------------------------------------------------------------------------------------------------------------------------------------------------------------------------------------------------------------------------------------------------------------------------------------------------------------------------------------------------------------------------------------------------------------------------------------------------------------------------------------------------------------------------------------------------------------------------------------------------------------------------------------------------------------------------------------------------------------------------------------------------------------------------------------------------------------------------------------------------------------------------------------------------------------------|
| Image       | SHUMATT OF STATE OF S | A                                                                                                                                                                                                                                                                                                                                                                                                                                                                                                                                                                                                                                                                                                                                                                                                                                                                                                                                                                                                                                                                                                                                                                                                                                                                                                                                                                                                                                                                                                                                                                                                                                                                                                                                                                                                                                                                                                                                                                                                                                                                                                                              |
| Name        | Injector Orifice Plate's Front Lettering                                                                                                                                                                                                                                                                                                                                                                                                                                                                                                                                                                                                                                                                                                                                                                                                                                                                                                                                                                                                                                                                                                                                                                                                                                                                                                                                                                                                                                                                                                                                                                                                                                                                                                                                                                                                                                                                                                                                                                                                                                                                                       | Injector Orifice Plate's Side Lettering                                                                                                                                                                                                                                                                                                                                                                                                                                                                                                                                                                                                                                                                                                                                                                                                                                                                                                                                                                                                                                                                                                                                                                                                                                                                                                                                                                                                                                                                                                                                                                                                                                                                                                                                                                                                                                                                                                                                                                                                                                                                                        |
| Description | Orifice plate part number: 28#                                                                                                                                                                                                                                                                                                                                                                                                                                                                                                                                                                                                                                                                                                                                                                                                                                                                                                                                                                                                                                                                                                                                                                                                                                                                                                                                                                                                                                                                                                                                                                                                                                                                                                                                                                                                                                                                                                                                                                                                                                                                                                 |                                                                                                                                                                                                                                                                                                                                                                                                                                                                                                                                                                                                                                                                                                                                                                                                                                                                                                                                                                                                                                                                                                                                                                                                                                                                                                                                                                                                                                                                                                                                                                                                                                                                                                                                                                                                                                                                                                                                                                                                                                                                                                                                |
| No.         | STATES STATES STATES                                                                                                                                                                                                                                                                                                                                                                                                                                                                                                                                                                                                                                                                                                                                                                                                                                                                                                                                                                                                                                                                                                                                                                                                                                                                                                                                                                                                                                                                                                                                                                                                                                                                                                                                                                                                                                                                                                                                                                                                                                                                                                           | STATES STATES STATES A STATES STATES STATES                                                                                                                                                                                                                                                                                                                                                                                                                                                                                                                                                                                                                                                                                                                                                                                                                                                                                                                                                                                                                                                                                                                                                                                                                                                                                                                                                                                                                                                                                                                                                                                                                                                                                                                                                                                                                                                                                                                                                                                                                                                                                    |
| Image       | 0-25mm<br>0.001mm                                                                                                                                                                                                                                                                                                                                                                                                                                                                                                                                                                                                                                                                                                                                                                                                                                                                                                                                                                                                                                                                                                                                                                                                                                                                                                                                                                                                                                                                                                                                                                                                                                                                                                                                                                                                                                                                                                                                                                                                                                                                                                              |                                                                                                                                                                                                                                                                                                                                                                                                                                                                                                                                                                                                                                                                                                                                                                                                                                                                                                                                                                                                                                                                                                                                                                                                                                                                                                                                                                                                                                                                                                                                                                                                                                                                                                                                                                                                                                                                                                                                                                                                                                                                                                                                |
| Name        | Injector Orifice Plate's Thickness                                                                                                                                                                                                                                                                                                                                                                                                                                                                                                                                                                                                                                                                                                                                                                                                                                                                                                                                                                                                                                                                                                                                                                                                                                                                                                                                                                                                                                                                                                                                                                                                                                                                                                                                                                                                                                                                                                                                                                                                                                                                                             | 9-Grid Plastic Box                                                                                                                                                                                                                                                                                                                                                                                                                                                                                                                                                                                                                                                                                                                                                                                                                                                                                                                                                                                                                                                                                                                                                                                                                                                                                                                                                                                                                                                                                                                                                                                                                                                                                                                                                                                                                                                                                                                                                                                                                                                                                                             |
| Description | Injector orifice plate's thickness range:<br>4.02mm∽4.108mm.                                                                                                                                                                                                                                                                                                                                                                                                                                                                                                                                                                                                                                                                                                                                                                                                                                                                                                                                                                                                                                                                                                                                                                                                                                                                                                                                                                                                                                                                                                                                                                                                                                                                                                                                                                                                                                                                                                                                                                                                                                                                   | Prevent damage to the orifice plates during transportation                                                                                                                                                                                                                                                                                                                                                                                                                                                                                                                                                                                                                                                                                                                                                                                                                                                                                                                                                                                                                                                                                                                                                                                                                                                                                                                                                                                                                                                                                                                                                                                                                                                                                                                                                                                                                                                                                                                                                                                                                                                                     |
| No.         | 5                                                                                                                                                                                                                                                                                                                                                                                                                                                                                                                                                                                                                                                                                                                                                                                                                                                                                                                                                                                                                                                                                                                                                                                                                                                                                                                                                                                                                                                                                                                                                                                                                                                                                                                                                                                                                                                                                                                                                                                                                                                                                                                              | 6                                                                                                                                                                                                                                                                                                                                                                                                                                                                                                                                                                                                                                                                                                                                                                                                                                                                                                                                                                                                                                                                                                                                                                                                                                                                                                                                                                                                                                                                                                                                                                                                                                                                                                                                                                                                                                                                                                                                                                                                                                                                                                                              |
| Image       | SHUMATT                                                                                                                                                                                                                                                                                                                                                                                                                                                                                                                                                                                                                                                                                                                                                                                                                                                                                                                                                                                                                                                                                                                                                                                                                                                                                                                                                                                                                                                                                                                                                                                                                                                                                                                                                                                                                                                                                                                                                                                                                                                                                                                        | SHUMATT  TO LINE IN THE STATE OF THE STATE O |
| Name        | Neutral Injector Orifice Plate's Individual<br>Box                                                                                                                                                                                                                                                                                                                                                                                                                                                                                                                                                                                                                                                                                                                                                                                                                                                                                                                                                                                                                                                                                                                                                                                                                                                                                                                                                                                                                                                                                                                                                                                                                                                                                                                                                                                                                                                                                                                                                                                                                                                                             | Orifice Plate's 10pcs Packing Box                                                                                                                                                                                                                                                                                                                                                                                                                                                                                                                                                                                                                                                                                                                                                                                                                                                                                                                                                                                                                                                                                                                                                                                                                                                                                                                                                                                                                                                                                                                                                                                                                                                                                                                                                                                                                                                                                                                                                                                                                                                                                              |
| Description | Prevent damage to the orifice plates during transportation                                                                                                                                                                                                                                                                                                                                                                                                                                                                                                                                                                                                                                                                                                                                                                                                                                                                                                                                                                                                                                                                                                                                                                                                                                                                                                                                                                                                                                                                                                                                                                                                                                                                                                                                                                                                                                                                                                                                                                                                                                                                     | Liwei orifice plate's 10PCS plastic box to prevent damage to the orifice plates during transportation                                                                                                                                                                                                                                                                                                                                                                                                                                                                                                                                                                                                                                                                                                                                                                                                                                                                                                                                                                                                                                                                                                                                                                                                                                                                                                                                                                                                                                                                                                                                                                                                                                                                                                                                                                                                                                                                                                                                                                                                                          |
| No.         | 7500 51000 51000                                                                                                                                                                                                                                                                                                                                                                                                                                                                                                                                                                                                                                                                                                                                                                                                                                                                                                                                                                                                                                                                                                                                                                                                                                                                                                                                                                                                                                                                                                                                                                                                                                                                                                                                                                                                                                                                                                                                                                                                                                                                                                               | THE PARTY STATES AND THE STATES                                                                                                                                                                                                                                                                                                                                                                                                                                                                                                                                                                                                                                                                                                                                                                                                                                                                                                                                                                                                                                                                                                                                                                                                                                                                                                                                                                                                                                                                                                                                                                                                                                                                                                                                                                                                                                                                                                                                                                                                                                                                                                |
| Image       | ≡ <b>HUM</b> ATT                                                                                                                                                                                                                                                                                                                                                                                                                                                                                                                                                                                                                                                                                                                                                                                                                                                                                                                                                                                                                                                                                                                                                                                                                                                                                                                                                                                                                                                                                                                                                                                                                                                                                                                                                                                                                                                                                                                                                                                                                                                                                                               | a-HUMAT I                                                                                                                                                                                                                                                                                                                                                                                                                                                                                                                                                                                                                                                                                                                                                                                                                                                                                                                                                                                                                                                                                                                                                                                                                                                                                                                                                                                                                                                                                                                                                                                                                                                                                                                                                                                                                                                                                                                                                                                                                                                                                                                      |