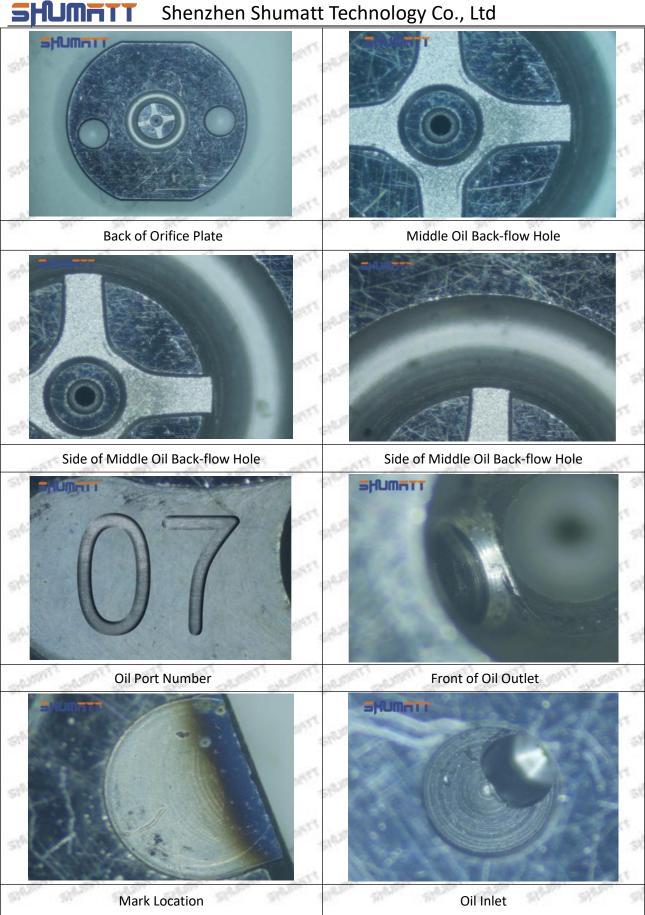

# (2) 095000-0720 Injector Orifice Plate 28# Customized Items

| No.         | 1                                                                                                                                                                                                                                                                                                                                                                                                                                                                                                                                                                                                                                                                                                                                                                                                                                                                                                                                                                                                                                                                                                                                                                                                                                                                                                                                                                                                                                                                                                                                                                                                                                                                                                                                                                                                                                                                                                                                                                                                                                                                                                                              | 2                                                                                                                                                                                                                                                                                                                                                                                                                                                                                                                                                                                                                                                                                                                                                                                                                                                                                                                                                                                                                                                                                                                                                                                                                                                                                                                                                                                                                                                                                                                                                                                                                                                                                                                                                                                                                                                                                                                                                                                                                                                                                                                              |
|-------------|--------------------------------------------------------------------------------------------------------------------------------------------------------------------------------------------------------------------------------------------------------------------------------------------------------------------------------------------------------------------------------------------------------------------------------------------------------------------------------------------------------------------------------------------------------------------------------------------------------------------------------------------------------------------------------------------------------------------------------------------------------------------------------------------------------------------------------------------------------------------------------------------------------------------------------------------------------------------------------------------------------------------------------------------------------------------------------------------------------------------------------------------------------------------------------------------------------------------------------------------------------------------------------------------------------------------------------------------------------------------------------------------------------------------------------------------------------------------------------------------------------------------------------------------------------------------------------------------------------------------------------------------------------------------------------------------------------------------------------------------------------------------------------------------------------------------------------------------------------------------------------------------------------------------------------------------------------------------------------------------------------------------------------------------------------------------------------------------------------------------------------|--------------------------------------------------------------------------------------------------------------------------------------------------------------------------------------------------------------------------------------------------------------------------------------------------------------------------------------------------------------------------------------------------------------------------------------------------------------------------------------------------------------------------------------------------------------------------------------------------------------------------------------------------------------------------------------------------------------------------------------------------------------------------------------------------------------------------------------------------------------------------------------------------------------------------------------------------------------------------------------------------------------------------------------------------------------------------------------------------------------------------------------------------------------------------------------------------------------------------------------------------------------------------------------------------------------------------------------------------------------------------------------------------------------------------------------------------------------------------------------------------------------------------------------------------------------------------------------------------------------------------------------------------------------------------------------------------------------------------------------------------------------------------------------------------------------------------------------------------------------------------------------------------------------------------------------------------------------------------------------------------------------------------------------------------------------------------------------------------------------------------------|
| Image       | SHUMATT OF STATE OF S | A                                                                                                                                                                                                                                                                                                                                                                                                                                                                                                                                                                                                                                                                                                                                                                                                                                                                                                                                                                                                                                                                                                                                                                                                                                                                                                                                                                                                                                                                                                                                                                                                                                                                                                                                                                                                                                                                                                                                                                                                                                                                                                                              |
| Name        | Injector Orifice Plate's Front Lettering                                                                                                                                                                                                                                                                                                                                                                                                                                                                                                                                                                                                                                                                                                                                                                                                                                                                                                                                                                                                                                                                                                                                                                                                                                                                                                                                                                                                                                                                                                                                                                                                                                                                                                                                                                                                                                                                                                                                                                                                                                                                                       | Injector Orifice Plate's Side Lettering                                                                                                                                                                                                                                                                                                                                                                                                                                                                                                                                                                                                                                                                                                                                                                                                                                                                                                                                                                                                                                                                                                                                                                                                                                                                                                                                                                                                                                                                                                                                                                                                                                                                                                                                                                                                                                                                                                                                                                                                                                                                                        |
| Description | Orifice plate part number: 28#                                                                                                                                                                                                                                                                                                                                                                                                                                                                                                                                                                                                                                                                                                                                                                                                                                                                                                                                                                                                                                                                                                                                                                                                                                                                                                                                                                                                                                                                                                                                                                                                                                                                                                                                                                                                                                                                                                                                                                                                                                                                                                 |                                                                                                                                                                                                                                                                                                                                                                                                                                                                                                                                                                                                                                                                                                                                                                                                                                                                                                                                                                                                                                                                                                                                                                                                                                                                                                                                                                                                                                                                                                                                                                                                                                                                                                                                                                                                                                                                                                                                                                                                                                                                                                                                |
| No.         | STATES STATES STATES                                                                                                                                                                                                                                                                                                                                                                                                                                                                                                                                                                                                                                                                                                                                                                                                                                                                                                                                                                                                                                                                                                                                                                                                                                                                                                                                                                                                                                                                                                                                                                                                                                                                                                                                                                                                                                                                                                                                                                                                                                                                                                           | STATES STATES STATES A STATES STATES STATES                                                                                                                                                                                                                                                                                                                                                                                                                                                                                                                                                                                                                                                                                                                                                                                                                                                                                                                                                                                                                                                                                                                                                                                                                                                                                                                                                                                                                                                                                                                                                                                                                                                                                                                                                                                                                                                                                                                                                                                                                                                                                    |
| Image       | 0-25mm<br>0.001mm                                                                                                                                                                                                                                                                                                                                                                                                                                                                                                                                                                                                                                                                                                                                                                                                                                                                                                                                                                                                                                                                                                                                                                                                                                                                                                                                                                                                                                                                                                                                                                                                                                                                                                                                                                                                                                                                                                                                                                                                                                                                                                              |                                                                                                                                                                                                                                                                                                                                                                                                                                                                                                                                                                                                                                                                                                                                                                                                                                                                                                                                                                                                                                                                                                                                                                                                                                                                                                                                                                                                                                                                                                                                                                                                                                                                                                                                                                                                                                                                                                                                                                                                                                                                                                                                |
| Name        | Injector Orifice Plate's Thickness                                                                                                                                                                                                                                                                                                                                                                                                                                                                                                                                                                                                                                                                                                                                                                                                                                                                                                                                                                                                                                                                                                                                                                                                                                                                                                                                                                                                                                                                                                                                                                                                                                                                                                                                                                                                                                                                                                                                                                                                                                                                                             | 9-Grid Plastic Box                                                                                                                                                                                                                                                                                                                                                                                                                                                                                                                                                                                                                                                                                                                                                                                                                                                                                                                                                                                                                                                                                                                                                                                                                                                                                                                                                                                                                                                                                                                                                                                                                                                                                                                                                                                                                                                                                                                                                                                                                                                                                                             |
| Description | Injector orifice plate's thickness range:<br>4.02mm∽4.108mm.                                                                                                                                                                                                                                                                                                                                                                                                                                                                                                                                                                                                                                                                                                                                                                                                                                                                                                                                                                                                                                                                                                                                                                                                                                                                                                                                                                                                                                                                                                                                                                                                                                                                                                                                                                                                                                                                                                                                                                                                                                                                   | Prevent damage to the orifice plates during transportation                                                                                                                                                                                                                                                                                                                                                                                                                                                                                                                                                                                                                                                                                                                                                                                                                                                                                                                                                                                                                                                                                                                                                                                                                                                                                                                                                                                                                                                                                                                                                                                                                                                                                                                                                                                                                                                                                                                                                                                                                                                                     |
| No.         | 5                                                                                                                                                                                                                                                                                                                                                                                                                                                                                                                                                                                                                                                                                                                                                                                                                                                                                                                                                                                                                                                                                                                                                                                                                                                                                                                                                                                                                                                                                                                                                                                                                                                                                                                                                                                                                                                                                                                                                                                                                                                                                                                              | 6                                                                                                                                                                                                                                                                                                                                                                                                                                                                                                                                                                                                                                                                                                                                                                                                                                                                                                                                                                                                                                                                                                                                                                                                                                                                                                                                                                                                                                                                                                                                                                                                                                                                                                                                                                                                                                                                                                                                                                                                                                                                                                                              |
| Image       | SHUMATT                                                                                                                                                                                                                                                                                                                                                                                                                                                                                                                                                                                                                                                                                                                                                                                                                                                                                                                                                                                                                                                                                                                                                                                                                                                                                                                                                                                                                                                                                                                                                                                                                                                                                                                                                                                                                                                                                                                                                                                                                                                                                                                        | SHUMATT  TO LINE IN THE STATE OF THE STATE O |
| Name        | Neutral Injector Orifice Plate's Individual<br>Box                                                                                                                                                                                                                                                                                                                                                                                                                                                                                                                                                                                                                                                                                                                                                                                                                                                                                                                                                                                                                                                                                                                                                                                                                                                                                                                                                                                                                                                                                                                                                                                                                                                                                                                                                                                                                                                                                                                                                                                                                                                                             | Orifice Plate's 10pcs Packing Box                                                                                                                                                                                                                                                                                                                                                                                                                                                                                                                                                                                                                                                                                                                                                                                                                                                                                                                                                                                                                                                                                                                                                                                                                                                                                                                                                                                                                                                                                                                                                                                                                                                                                                                                                                                                                                                                                                                                                                                                                                                                                              |
| Description | Prevent damage to the orifice plates during transportation                                                                                                                                                                                                                                                                                                                                                                                                                                                                                                                                                                                                                                                                                                                                                                                                                                                                                                                                                                                                                                                                                                                                                                                                                                                                                                                                                                                                                                                                                                                                                                                                                                                                                                                                                                                                                                                                                                                                                                                                                                                                     | Liwei orifice plate's 10PCS plastic box to prevent damage to the orifice plates during transportation                                                                                                                                                                                                                                                                                                                                                                                                                                                                                                                                                                                                                                                                                                                                                                                                                                                                                                                                                                                                                                                                                                                                                                                                                                                                                                                                                                                                                                                                                                                                                                                                                                                                                                                                                                                                                                                                                                                                                                                                                          |
| No.         | 7500 51000 51000                                                                                                                                                                                                                                                                                                                                                                                                                                                                                                                                                                                                                                                                                                                                                                                                                                                                                                                                                                                                                                                                                                                                                                                                                                                                                                                                                                                                                                                                                                                                                                                                                                                                                                                                                                                                                                                                                                                                                                                                                                                                                                               | THE PARTY STATES AND THE STATES                                                                                                                                                                                                                                                                                                                                                                                                                                                                                                                                                                                                                                                                                                                                                                                                                                                                                                                                                                                                                                                                                                                                                                                                                                                                                                                                                                                                                                                                                                                                                                                                                                                                                                                                                                                                                                                                                                                                                                                                                                                                                                |
| Image       | ≡ <b>HUM</b> ATT                                                                                                                                                                                                                                                                                                                                                                                                                                                                                                                                                                                                                                                                                                                                                                                                                                                                                                                                                                                                                                                                                                                                                                                                                                                                                                                                                                                                                                                                                                                                                                                                                                                                                                                                                                                                                                                                                                                                                                                                                                                                                                               | a-HUMAT I                                                                                                                                                                                                                                                                                                                                                                                                                                                                                                                                                                                                                                                                                                                                                                                                                                                                                                                                                                                                                                                                                                                                                                                                                                                                                                                                                                                                                                                                                                                                                                                                                                                                                                                                                                                                                                                                                                                                                                                                                                                                                                                      |