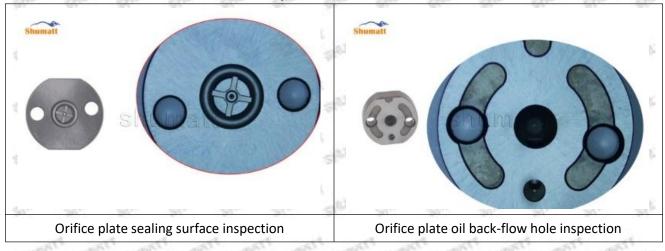

te 28# failure caused by not following the cleaning requirements specified in the vehicle engine maintenance manual.

095000-0720 injector orifice plate 28# failure caused by failure to replace consumable parts as specified in the vehicle engine maintenance manual.

#### 1.11.095000-0720 Injector Orifice Plate 28# Manufacturer

Manufacturer: Shenzhen Shumatt Technology Co., Ltd

#### 2. 095000-0720 Injector Orifice Plate 28# Technical Support

#### 2.1.095000-0720 Injector Orifice Plate 28# Inspection and Semi Ball Inspection

(1) Magnify 500 times under the microscope to check whether there is indentation on the sealing surface and the oil outlet hole of the orifice plate, check whether there is wear, scratch, damage, rust, depression, semicircle in the center hole of the orifice plate.



Mob/WhatsApp: +86 13410541523 Tel: +8675523215133

Email: <u>ruby@shumatt.com</u> Website: <u>www.shumatt.com</u>

# SHUMATT

### Shenzhen Shumatt Technology Co., Ltd



Orifice plate center deviation inspection



There is indentation on the side, the orifice plate needs to be replaced



There is indentation in the middle oil back-flow hole, the orifice plate needs to be replaced



The middle oil back-flow hole is semicircular, the orifice plate needs to be replaced

Website: www.shumatt.com

⚠ The blockage of the oil back-flow hole will cause small volume of the oil return, and the oil will not be injected.

⚠ When oil back-flow hole becomes larger, it causes the semi ball to be not tightly sealed, which causes the fuel injection pressure cannot be established, then the fuel injector