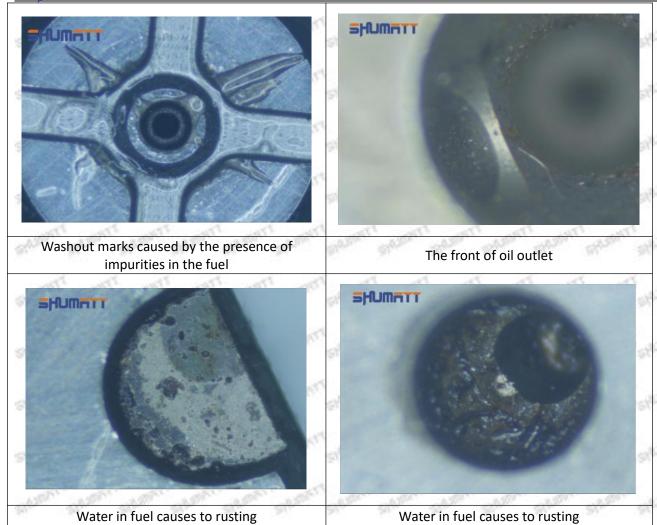

ment of the semi ball causes damage to the orifice plate when installing it

Mob/WhatsApp: +86 13410541523

Email: ruby@shumatt.com

© 2022 Shenzhen Shumatt Technology Co., Ltd

Tel: +8675523215133

# SHUMATT

# Shenzhen Shumatt Technology Co., Ltd



The wear of the middle oil back-flow hole causes gap between semi ball and orifice plate, and causes the orifice plate to be washed out by high-pressure oil

/

#### (4) More Pictures of Orifice Plate's Damage Details



The misalignment of the semi ball



Marks of the misalignment of the semi ball



The indentation of the misalignment of the semi ball



Washout marks caused by the presence of impurities in the fuel

Mob/WhatsApp: +86 13410541523

Email: ruby@shumatt.com

© 2022 Shenzhen Shumatt Technology Co., Ltd

Tel: +8675523215133





(5) Impact Classification According to The Degree of Damage to The Orifice Plate

| Damage Type                      | Severe Damaged                                                                                | General Damaged                                                                                          | Slight Damaged                                                        |  |
|----------------------------------|-----------------------------------------------------------------------------------------------|----------------------------------------------------------------------------------------------------------|-----------------------------------------------------------------------|--|
| Classification                   | Α