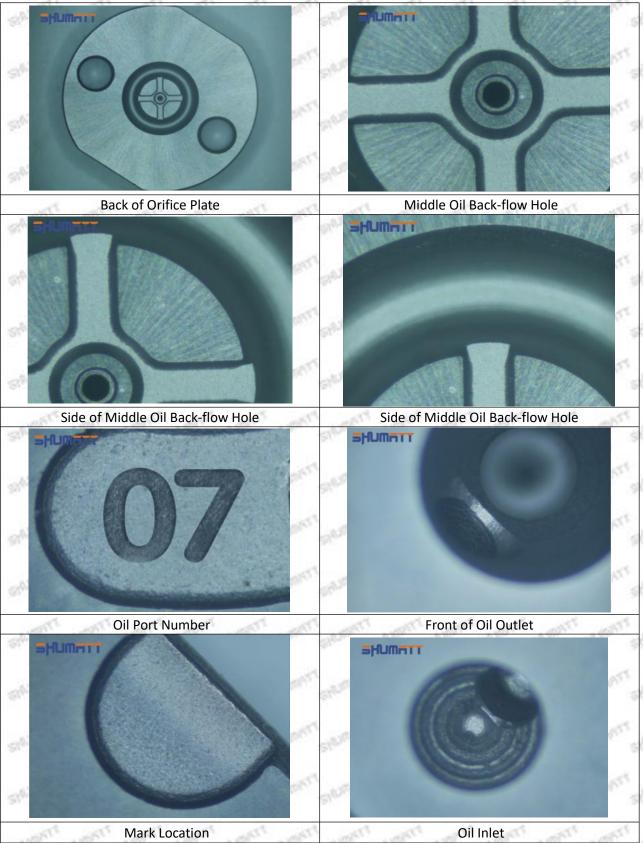

# (2) 095000-0720 Injector Orifice Plate 28# Customized Items

| No.         | 1                                                                                                                                                                                                                                                                                                                                                                                                                                                                                                                                                                                                                                                                                                                                                                                                                                                                                                                                                                                                                                                                                                                                                                                                                                                                                                                                                                                                                                                                                                                                                                                                                                                                                                                                                                                                                                                                                                                                                                                                                                                                                                                              | 2                                                                                                                                                                                                                                                                                                                                                                                                                                                                                                                                                                                                                                                                                                                                                                                                                                                                                                                                                                                                                                                                                                                                                                                                                                                                                                                                                                                                                                                                                                                                                                                                                                                                                                                                                                                                                                                                                                                                                                                                                                                                                                                              |
|-------------|--------------------------------------------------------------------------------------------------------------------------------------------------------------------------------------------------------------------------------------------------------------------------------------------------------------------------------------------------------------------------------------------------------------------------------------------------------------------------------------------------------------------------------------------------------------------------------------------------------------------------------------------------------------------------------------------------------------------------------------------------------------------------------------------------------------------------------------------------------------------------------------------------------------------------------------------------------------------------------------------------------------------------------------------------------------------------------------------------------------------------------------------------------------------------------------------------------------------------------------------------------------------------------------------------------------------------------------------------------------------------------------------------------------------------------------------------------------------------------------------------------------------------------------------------------------------------------------------------------------------------------------------------------------------------------------------------------------------------------------------------------------------------------------------------------------------------------------------------------------------------------------------------------------------------------------------------------------------------------------------------------------------------------------------------------------------------------------------------------------------------------|--------------------------------------------------------------------------------------------------------------------------------------------------------------------------------------------------------------------------------------------------------------------------------------------------------------------------------------------------------------------------------------------------------------------------------------------------------------------------------------------------------------------------------------------------------------------------------------------------------------------------------------------------------------------------------------------------------------------------------------------------------------------------------------------------------------------------------------------------------------------------------------------------------------------------------------------------------------------------------------------------------------------------------------------------------------------------------------------------------------------------------------------------------------------------------------------------------------------------------------------------------------------------------------------------------------------------------------------------------------------------------------------------------------------------------------------------------------------------------------------------------------------------------------------------------------------------------------------------------------------------------------------------------------------------------------------------------------------------------------------------------------------------------------------------------------------------------------------------------------------------------------------------------------------------------------------------------------------------------------------------------------------------------------------------------------------------------------------------------------------------------|
| Image       | SHUMATT OF STATE OF S | A                                                                                                                                                                                                                                                                                                                                                                                                                                                                                                                                                                                                                                                                                                                                                                                                                                                                                                                                                                                                                                                                                                                                                                                                                                                                                                                                                                                                                                                                                                                                                                                                                                                                                                                                                                                                                                                                                                                                                                                                                                                                                                                              |
| Name        | Injector Orifice Plate's Front Lettering                                                                                                                                                                                                                                                                                                                                                                                                                                                                                                                                                                                                                                                                                                                                                                                                                                                                                                                                                                                                                                                                                                                                                                                                                                                                                                                                                                                                                                                                                                                                                                                                                                                                                                                                                                                                                                                                                                                                                                                                                                                                                       | Injector Orifice Plate's Side Lettering                                                                                                                                                                                                                                                                                                                                                                                                                                                                                                                                                                                                                                                                                                                                                                                                                                                                                                                                                                                                                                                                                                                                                                                                                                                                                                                                                                                                                                                                                                                                                                                                                                                                                                                                                                                                                                                                                                                                                                                                                                                                                        |
| Description | Orifice plate part number: 28#                                                                                                                                                                                                                                                                                                                                                                                                                                                                                                                                                                                                                                                                                                                                                                                                                                                                                                                                                                                                                                                                                                                                                                                                                                                                                                                                                                                                                                                                                                                                                                                                                                                                                                                                                                                                                                                                                                                                                                                                                                                                                                 |                                                                                                                                                                                                                                                                                                                                                                                                                                                                                                                                                                                                                                                                                                                                                                                                                                                                                                                                                                                                                                                                                                                                                                                                                                                                                                                                                                                                                                                                                                                                                                                                                                                                                                                                                                                                                                                                                                                                                                                                                                                                                                                                |
| No.         | STATES STATES STATES                                                                                                                                                                                                                                                                                                                                                                                                                                                                                                                                                                                                                                                                                                                                                                                                                                                                                                                                                                                                                                                                                                                                                                                                                                                                                                                                                                                                                                                                                                                                                                                                                                                                                                                                                                                                                                                                                                                                                                                                                                                                                                           | STATES STATES STATES A STATES STATES STATES                                                                                                                                                                                                                                                                                                                                                                                                                                                                                                                                                                                                                                                                                                                                                                                                                                                                                                                                                                                                                                                                                                                                                                                                                                                                                                                                                                                                                                                                                                                                                                                                                                                                                                                                                                                                                                                                                                                                                                                                                                                                                    |
| Image       | 0-25mm<br>0.001mm                                                                                                                                                                                                                                                                                                                                                                                                                                                                                                                                                                                                                                                                                                                                                                                                                                                                                                                                                                                                                                                                                                                                                                                                                                                                                                                                                                                                                                                                                                                                                                                                                                                                                                                                                                                                                                                                                                                                                                                                                                                                                                              |                                                                                                                                                                                                                                                                                                                                                                                                                                                                                                                                                                                                                                                                                                                                                                                                                                                                                                                                                                                                                                                                                                                                                                                                                                                                                                                                                                                                                                                                                                                                                                                                                                                                                                                                                                                                                                                                                                                                                                                                                                                                                                                                |
| Name        | Injector Orifice Plate's Thickness                                                                                                                                                                                                                                                                                                                                                                                                                                                                                                                                                                                                                                                                                                                                                                                                                                                                                                                                                                                                                                                                                                                                                                                                                                                                                                                                                                                                                                                                                                                                                                                                                                                                                                                                                                                                                                                                                                                                                                                                                                                                                             | 9-Grid Plastic Box                                                                                                                                                                                                                                                                                                                                                                                                                                                                                                                                                                                                                                                                                                                                                                                                                                                                                                                                                                                                                                                                                                                                                                                                                                                                                                                                                                                                                                                                                                                                                                                                                                                                                                                                                                                                                                                                                                                                                                                                                                                                                                             |
| Description | Injector orifice plate's thickness range:<br>4.02mm∽4.108mm.                                                                                                                                                                                                                                                                                                                                                                                                                                                                                                                                                                                                                                                                                                                                                                                                                                                                                                                                                                                                                                                                                                                                                                                                                                                                                                                                                                                                                                                                                                                                                                                                                                                                                                                                                                                                                                                                                                                                                                                                                                                                   | Prevent damage to the orifice plates during transportation                                                                                                                                                                                                                                                                                                                                                                                                                                                                                                                                                                                                                                                                                                                                                                                                                                                                                                                                                                                                                                                                                                                                                                                                                                                                                                                                                                                                                                                                                                                                                                                                                                                                                                                                                                                                                                                                                                                                                                                                                                                                     |
| No.         | 5                                                                                                                                                                                                                                                                                                                                                                                                                                                                                                                                                                                                                                                                                                                                                                                                                                                                                                                                                                                                                                                                                                                                                                                                                                                                                                                                                                                                                                                                                                                                                                                                                                                                                                                                                                                                                                                                                                                                                                                                                                                                                                                              | 6                                                                                                                                                                                                                                                                                                                                                                                                                                                                                                                                                                                                                                                                                                                                                                                                                                                                                                                                                                                                                                                                                                                                                                                                                                                                                                                                                                                                                                                                                                                                                                                                                                                                                                                                                                                                                                                                                                                                                                                                                                                                                                                              |
| Image       | SHUMATT                                                                                                                                                                                                                                                                                                                                                                                                                                                                                                                                                                                                                                                                                                                                                                                                                                                                                                                                                                                                                                                                                                                                                                                                                                                                                                                                                                                                                                                                                                                                                                                                                                                                                                                                                                                                                                                                                                                                                                                                                                                                                                                        | SHUMATT  TO LINE IN THE STATE OF THE STATE O |
| Name        | Neutral Injector Orifice Plate's Individual<br>Box                                                                                                                                                                                                                                                                                                                                                                                                                                                                                                                                                                                                                                                                                                                                                                                                                                                                                                                                                                                                                                                                                                                                                                                                                                                                                                                                                                                                                                                                                                                                                                                                                                                                                                                                                                                                                                                                                                                                                                                                                                                                             | Orifice Plate's 10pcs Packing Box                                                                                                                                                                                                                                                                                                                                                                                                                                                                                                                                                                                                                                                                                                                                                                                                                                                                                                                                                                                                                                                                                                                                                                                                                                                                                                                                                                                                                                                                                                                                                                                                                                                                                                                                                                                                                                                                                                                                                                                                                                                                                              |
| Description | Prevent damage to the orifice plates during transportation                                                                                                                                                                                                                                                                                                                                                                                                                                                                                                                                                                                                                                                                                                                                                                                                                                                                                                                                                                                                                                                                                                                                                                                                                                                                                                                                                                                                                                                                                                                                                                                                                                                                                                                                                                                                                                                                                                                                                                                                                                                                     | Liwei orifice plate's 10PCS plastic box to prevent damage to the orifice plates during transportation                                                                                                                                                                                                                                                                                                                                                                                                                                                                                                                                                                                                                                                                                                                                                                                                                                                                                                                                                                                                                                                                                                                                                                                                                                                                                                                                                                                                                                                                                                                                                                                                                                                                                                                                                                                                                                                                                                                                                                                                                          |
| No.         | 7500 51000 51000                                                                                                                                                                                                                                                                                                                                                                                                                                                                                                                                                                                                                                                                                                                                                                                                                                                                                                                                                                                                                                                                                                                                                                                                                                                                                                                                                                                                                                                                                                                                                                                                                                                                                                                                                                                                                                                                                                                                                                                                                                                                                                               | THE PARTY STATES AND THE STATES                                                                                                                                                                                                                                                                                                                                                                                                                                                                                                                                                                                                                                                                                                                                                                                                                                                                                                                                                                                                                                                                                                                                                                                                                                                                                                                                                                                                                                                                                                                                                                                                                                                                                                                                                                                                                                                                                                                                                                                                                                                                                                |
| Image       | ≡ <b>HUM</b> ATT                                                                                                                                                                                                                                                                                                                                                                                                                                                                                                                                                                                                                                                                                                                                                                                                                                                                                                                                                                                                                                                                                                                                                                                                                                                                                                                                                                                                                                                                                                                                                                                                                                                                                                                                                                                                                                                                                                                                                                                                                                                                                                               | a-HUMAT I                                                                                                                                                                                                                                                                                                                                                                                                                                                                                                                                                                                                                                                                                                                                                                                                                                                                                                                                                                                                                                                                                                                                                                                                                                                                                                                                                                                                                                                                                                                                                                                                                                                                                                                                                                                                                                                                                                                                                                                                                                                                                                                      |