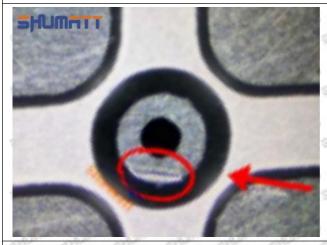

jector Orifice Plate 28# Manufacturer

Manufacturer: Shenzhen Shumatt Technology Co., Ltd

#### 2. 095000-0720 Injector Orifice Plate 28# Technical Support

#### 2.1.095000-0720 Injector Orifice Plate 28# Inspection and Semi Ball Inspection

(1) Magnify 500 times under the microscope to check whether there is indentation on the sealing surface and the oil outlet hole of the orifice plate, check whether there is wear, scratch, damage, rust, depression, semicircle in the center hole of the orifice plate.



Mob/WhatsApp: +86 13410541523 Tel: +8675523215133

Email: <u>ruby@shumatt.com</u> Website: <u>www.shumatt.com</u>

# SHUMATT

### Shenzhen Shumatt Technology Co., Ltd



Orifice plate center deviation inspection



There is indentation on the side, the orifice plate needs to be replaced



There is indentation in the middle oil back-flow hole, the orifice plate needs to be replaced



The middle oil back-flow hole is semicircular, the orifice plate needs to be replaced

Website: www.shumatt.com

⚠ The blockage of the oil back-flow hole will cause small volume of the oil return, and the oil will not be injected.

⚠ When oil back-flow hole becomes larger, it causes the semi ball to be not tightly sealed, which causes the fuel injection pressure cannot be established, then the fuel injector cannot work normally.

⚠ The wear on orifice plate's surface causes gap to the semi ball, which leads to large volume of oil return, in serious cases, the pressure can not be built up and nozzle will spray oil directly.

The blockage of the oil inlet hole (side hole) will cause small amoun