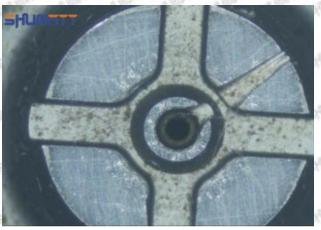

uses gap between semi ball and orifice plate, and causes the orifice plate to be washed out by high-pressure oil

ģģ

/

#### (3) Highly Damaged



Obvious Wear marks on edge



The misalignment of the semi ball causes damage to the orifice plate when installing it

Mob/WhatsApp: +86 13410541523

Email: ruby@shumatt.com

© 2022 Shenzhen Shumatt Technology Co., Ltd

Tel: +8675523215133

# SHUMATT

# Shenzhen Shumatt Technology Co., Ltd



The wear of the middle oil back-flow hole causes gap between semi ball and orifice plate, and causes the orifice plate to be washed out by high-pressure oil

/

#### (4) More Pictures of Orifice Plate's Damage Details



The misalignment of the semi ball



Marks of the misalignment of the semi ball



The indentation of the misalignment of the semi ball



Washout marks caused by the presence of impurities in the fuel

Mob/WhatsApp: +86 13410541523

Email: ruby@shumatt.com

© 2022 Shenzhen Shumatt Technology Co., Ltd

Tel: +8675523215133





(5) Impact Classification According to The Degree of Damage to The Orifice Plate

| Damage Type                      | Severe Damaged                                                                                | General Damaged                                                                                          | Slight Damaged                                                        |  |
|----------------------------------|-----------------------------------------------------------------------------------------------|-------------------------------------------------------------------------------