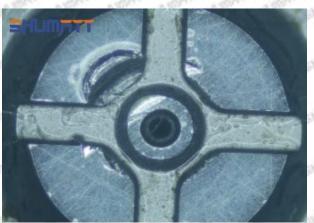

causes damage to the orifice plate when installing it



The wear of the middle oil back-flow hole causes gap between semi ball and orifice plate, and causes the orifice plate to be washed out by high-pressure oil

ģģ

/

#### (3) Highly Damaged



Obvious Wear marks on edge



The misalignment of the semi ball causes damage to the orifice plate when installing it

Mob/WhatsApp: +86 13410541523

Email: ruby@shumatt.com

© 2022 Shenzhen Shumatt Technology Co., Ltd

Tel: +8675523215133

# SHUMATT

# Shenzhen Shumatt Technology Co., Ltd



The wear of the middle oil back-flow hole causes gap between semi ball and orifice plate, and causes the orifice plate to be washed out by high-pressure oil

/

#### (4) More Pictures of Orifice Plate's Damage Details



The misalignment of the semi ball



Marks of the misalignment of the semi ball



The indentation of the misalignment of the semi ball



Washout marks caused by the presence of impurities in the fuel

Mob/WhatsApp: +86 13410541523

Email: ruby@shumatt.com

© 2022 Shenzhen Shumatt Technology Co., Ltd

Tel: +8675523215133





(5) Impact Classification According to The Degree of Damage to The Orifice Plate

| Damage Type                      | Severe Damaged                                                                                | General Damaged                                                                                          | Slight Damaged                                                        |  |
|----------------------------------|-------------------------------------------------------------------------