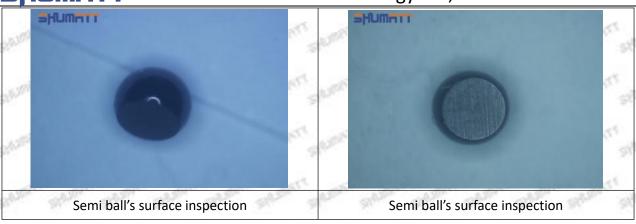

the semi ball to be not tightly sealed, which causes the fuel injection pressure cannot be established, then the fuel injector cannot work normally.

⚠ The wear on orifice plate's surface causes gap to the semi ball, which leads to large volume of oil return, in serious cases, the pressure can not be built up and nozzle will spray oil directly.

The blockage of the oil inlet hole (side hole) will cause small amount of oil return, the blockage of oil inlet side hole will cause the injector cannot build a pressure chamber, as a result, the injector cannot work normally.

(2) Magnified 500 times under the microscope, check the plane position of the semi ball, if there is any scratch, it is recommended to replace it.

Mob/WhatsApp: +86 13410541523 Tel: +8675523215133

Email: ruby@shumatt.com



### 2.2.095000-0720 Injector Orifice Plate 28# Level of Damage Inspection

#### (1) Slight Damaged



Mob/WhatsApp: +86 13410541523 Tel: +8675523215133

Email: <u>ruby@shumatt.com</u> Website: <u>www.shumatt.com</u>

#### (2) Moderate Damaged



Wear marks on edge



The misalignment of the semi ball causes damage to the orifice plate when installing it



The wear of the middle oil back-flow hole causes gap between semi ball and orifice plate, and causes the orifice plate to be washed out by high-pressure oil

ģģ

/

#### (3) Highly Damaged



Obvious Wear marks on edge



The misalignment of the semi ball causes damage to the orifice plate when installing it

Mob/WhatsApp: +86 13410541523

Email: ruby@shumatt.com

© 2022 Shenzhen Shumatt Technology Co., Ltd

Tel: +8675523215133

# SHUM