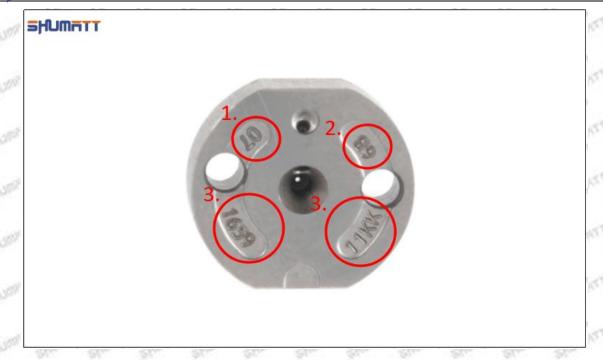

# (2) 095000-0720 Injector Orifice Plate 28# Customized Items

| No.         | 1                                                                                                                                                                                                                                                                                                                                                                                                                                                                                                                                                                                                                                                                                                                                                                                                                                                                                                                                                                                                                                                                                                                                                                                                                                                                                                                                                                                                                                                                                                                                                                                                                                                                                                                                                                                                                                                                                                                                                                                                                                                                                                                              | 2                                                                                                                                                                                                                                                                                                                                                                                                                                                                                                                                                                                                                                                                                                                                                                                                                                                                                                                                                                                                                                                                                                                                                                                                                                                                                                                                                                                                                                                                                                                                                                                                                                                                                                                                                                                                                                                                                                                                                                                                                                                                                                                              |
|-------------|--------------------------------------------------------------------------------------------------------------------------------------------------------------------------------------------------------------------------------------------------------------------------------------------------------------------------------------------------------------------------------------------------------------------------------------------------------------------------------------------------------------------------------------------------------------------------------------------------------------------------------------------------------------------------------------------------------------------------------------------------------------------------------------------------------------------------------------------------------------------------------------------------------------------------------------------------------------------------------------------------------------------------------------------------------------------------------------------------------------------------------------------------------------------------------------------------------------------------------------------------------------------------------------------------------------------------------------------------------------------------------------------------------------------------------------------------------------------------------------------------------------------------------------------------------------------------------------------------------------------------------------------------------------------------------------------------------------------------------------------------------------------------------------------------------------------------------------------------------------------------------------------------------------------------------------------------------------------------------------------------------------------------------------------------------------------------------------------------------------------------------|--------------------------------------------------------------------------------------------------------------------------------------------------------------------------------------------------------------------------------------------------------------------------------------------------------------------------------------------------------------------------------------------------------------------------------------------------------------------------------------------------------------------------------------------------------------------------------------------------------------------------------------------------------------------------------------------------------------------------------------------------------------------------------------------------------------------------------------------------------------------------------------------------------------------------------------------------------------------------------------------------------------------------------------------------------------------------------------------------------------------------------------------------------------------------------------------------------------------------------------------------------------------------------------------------------------------------------------------------------------------------------------------------------------------------------------------------------------------------------------------------------------------------------------------------------------------------------------------------------------------------------------------------------------------------------------------------------------------------------------------------------------------------------------------------------------------------------------------------------------------------------------------------------------------------------------------------------------------------------------------------------------------------------------------------------------------------------------------------------------------------------|
| Image       | SHUMATT OF STATE OF S | A                                                                                                                                                                                                                                                                                                                                                                                                                                                                                                                                                                                                                                                                                                                                                                                                                                                                                                                                                                                                                                                                                                                                                                                                                                                                                                                                                                                                                                                                                                                                                                                                                                                                                                                                                                                                                                                                                                                                                                                                                                                                                                                              |
| Name        | Injector Orifice Plate's Front Lettering                                                                                                                                                                                                                                                                                                                                                                                                                                                                                                                                                                                                                                                                                                                                                                                                                                                                                                                                                                                                                                                                                                                                                                                                                                                                                                                                                                                                                                                                                                                                                                                                                                                                                                                                                                                                                                                                                                                                                                                                                                                                                       | Injector Orifice Plate's Side Lettering                                                                                                                                                                                                                                                                                                                                                                                                                                                                                                                                                                                                                                                                                                                                                                                                                                                                                                                                                                                                                                                                                                                                                                                                                                                                                                                                                                                                                                                                                                                                                                                                                                                                                                                                                                                                                                                                                                                                                                                                                                                                                        |
| Description | Orifice plate part number: 28#                                                                                                                                                                                                                                                                                                                                                                                                                                                                                                                                                                                                                                                                                                                                                                                                                                                                                                                                                                                                                                                                                                                                                                                                                                                                                                                                                                                                                                                                                                                                                                                                                                                                                                                                                                                                                                                                                                                                                                                                                                                                                                 |                                                                                                                                                                                                                                                                                                                                                                                                                                                                                                                                                                                                                                                                                                                                                                                                                                                                                                                                                                                                                                                                                                                                                                                                                                                                                                                                                                                                                                                                                                                                                                                                                                                                                                                                                                                                                                                                                                                                                                                                                                                                                                                                |
| No.         | STATES STATES STATES                                                                                                                                                                                                                                                                                                                                                                                                                                                                                                                                                                                                                                                                                                                                                                                                                                                                                                                                                                                                                                                                                                                                                                                                                                                                                                                                                                                                                                                                                                                                                                                                                                                                                                                                                                                                                                                                                                                                                                                                                                                                                                           | STATES STATES STATES A STATES STATES STATES                                                                                                                                                                                                                                                                                                                                                                                                                                                                                                                                                                                                                                                                                                                                                                                                                                                                                                                                                                                                                                                                                                                                                                                                                                                                                                                                                                                                                                                                                                                                                                                                                                                                                                                                                                                                                                                                                                                                                                                                                                                                                    |
| Image       | 0-25mm<br>0.001mm                                                                                                                                                                                                                                                                                                                                                                                                                                                                                                                                                                                                                                                                                                                                                                                                                                                                                                                                                                                                                                                                                                                                                                                                                                                                                                                                                                                                                                                                                                                                                                                                                                                                                                                                                                                                                                                                                                                                                                                                                                                                                                              |                                                                                                                                                                                                                                                                                                                                                                                                                                                                                                                                                                                                                                                                                                                                                                                                                                                                                                                                                                                                                                                                                                                                                                                                                                                                                                                                                                                                                                                                                                                                                                                                                                                                                                                                                                                                                                                                                                                                                                                                                                                                                                                                |
| Name        | Injector Orifice Plate's Thickness                                                                                                                                                                                                                                                                                                                                                                                                                                                                                                                                                                                                                                                                                                                                                                                                                                                                                                                                                                                                                                                                                                                                                                                                                                                                                                                                                                                                                                                                                                                                                                                                                                                                                                                                                                                                                                                                                                                                                                                                                                                                                             | 9-Grid Plastic Box                                                                                                                                                                                                                                                                                                                                                                                                                                                                                                                                                                                                                                                                                                                                                                                                                                                                                                                                                                                                                                                                                                                                                                                                                                                                                                                                                                                                                                                                                                                                                                                                                                                                                                                                                                                                                                                                                                                                                                                                                                                                                                             |
| Description | Injector orifice plate's thickness range:<br>4.02mm∽4.108mm.                                                                                                                                                                                                                                                                                                                                                                                                                                                                                                                                                                                                                                                                                                                                                                                                                                                                                                                                                                                                                                                                                                                                                                                                                                                                                                                                                                                                                                                                                                                                                                                                                                                                                                                                                                                                                                                                                                                                                                                                                                                                   | Prevent damage to the orifice plates during transportation                                                                                                                                                                                                                                                                                                                                                                                                                                                                                                                                                                                                                                                                                                                                                                                                                                                                                                                                                                                                                                                                                                                                                                                                                                                                                                                                                                                                                                                                                                                                                                                                                                                                                                                                                                                                                                                                                                                                                                                                                                                                     |
| No.         | 5                                                                                                                                                                                                                                                                                                                                                                                                                                                                                                                                                                                                                                                                                                                                                                                                                                                                                                                                                                                                                                                                                                                                                                                                                                                                                                                                                                                                                                                                                                                                                                                                                                                                                                                                                                                                                                                                                                                                                                                                                                                                                                                              | 6                                                                                                                                                                                                                                                                                                                                                                                                                                                                                                                                                                                                                                                                                                                                                                                                                                                                                                                                                                                                                                                                                                                                                                                                                                                                                                                                                                                                                                                                                                                                                                                                                                                                                                                                                                                                                                                                                                                                                                                                                                                                                                                              |
| Image       | SHUMATT                                                                                                                                                                                                                                                                                                                                                                                                                                                                                                                                                                                                                                                                                                                                                                                                                                                                                                                                                                                                                                                                                                                                                                                                                                                                                                                                                                                                                                                                                                                                                                                                                                                                                                                                                                                                                                                                                                                                                                                                                                                                                                                        | SHUMATT  TO LINE IN THE STATE OF THE STATE O |
| Name        | Neutral Injector Orifice Plate's Individual<br>Box                                                                                                                                                                                                                                                                                                                                                                                                                                                                                                                                                                                                                                                                                                                                                                                                                                                                                                                                                                                                                                                                                                                                                                                                                                                                                                                                                                                                                                                                                                                                                                                                                                                                                                                                                                                                                                                                                                                                                                                                                                                                             | Orifice Plate's 10pcs Packing Box                                                                                                                                                                                                                                                                                                                                                                                                                                                                                                                                                                                                                                                                                                                                                                                                                                                                                                                                                                                                                                                                                                                                                                                                                                                                                                                                                                                                                                                                                                                                                                                                                                                                                                                                                                                                                                                                                                                                                                                                                                                                                              |
| Description | Prevent damage to the orifice plates during transportation                                                                                                                                                                                                                                                                                                                                                                                                                                                                                                                                                                                                                                                                                                                                                                                                                                                                                                                                                                                                                                                                                                                                                                                                                                                                                                                                                                                                                                                                                                                                                                                                                                                                                                                                                                                                                                                                                                                                                                                                                                                                     | Liwei orifice plate's 10PCS plastic box to prevent damage to the orifice plates during transportation                                                                                                                                                                                                                                                                                                                                                                                                                                                                                                                                                                                                                                                                                                                                                                                                                                                                                                                                                                                                                                                                                                                                                                                                                                                                                                                                                                                                                                                                                                                                                                                                                                                                                                                                                                                                                                                                                                                                                                                                                          |
| No.         | 7500 51000 51000                                                                                                                                                                                                                                                                                                                                                                                                                                                                                                                                                                                                                                                                                                                                                                                                                                                                                                                                                                                                                                                                                                                                                                                                                                                                                                                                                                                                                                                                                                                                                                                                                                                                                                                                                                                                                                                                                                                                                                                                                                                                                                               | THE PARTY STATES AND THE STATES                                                                                                                                                                                                                                                                                                                                                                                                                                                                                                                                                                                                                                                                                                                                                                                                                                                                                                                                                                                                                                                                                                                                                                                                                                                                                                                                                                                                                                                                                                                                                                                                                                                                                                                                                                                                                                                                                                                                                                                                                                                                                                |
| Image       | ≡ <b>HUM</b> ATT                                                                                                                                                                                                                                                                                                                                                                                                                                                                                                                                                                                                                                                                                                                                                                                                                                                                                                                                                                                                                                                                                                                                                                                                                                                                                                                                                                                                                                                                                                                                                                                                                                                                                                                                                                                                                                                                                                                                                                                                                                                                                                               | a-HUMAT I                                                                                                                                                                                                                                                                                                                                                                                                                                                                                                                                                                                                                                                                                                                                                                                                                                                                                                                                                                                                                                                                                                                                                                                                                                                                                                                                                                                                                                                                                                                                                                                                                                                                                                                                                                                                                                                                                                                                                                                                                                                                                                                      |