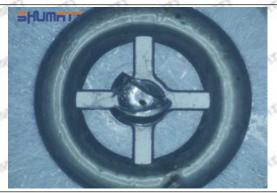

us cases, the pressure can not be built up and nozzle will spray oil directly.

The blockage of the oil inlet hole (side hole) will cause small amount of oil return, the blockage of oil inlet side hole will cause the injector cannot build a pressure chamber, as a result, the injector cannot work normally.

(2) Magnified 500 times under the microscope, check the plane position of the semi ball, if there is any scratch, it is recommended to replace it.

Mob/WhatsApp: +86 13410541523 Tel: +8675523215133

Email: ruby@shumatt.com



### 2.2.095000-0720 Injector Orifice Plate 28# Level of Damage Inspection

#### (1) Slight Damaged



Mob/WhatsApp: +86 13410541523 Tel: +8675523215133

Email: <u>ruby@shumatt.com</u> Website: <u>www.shumatt.com</u>

#### (2) Moderate Damaged



Wear marks on edge



The misalignment of the semi ball causes damage to the orifice plate when installing it



The wear of the middle oil back-flow hole causes gap between semi ball and orifice plate, and causes the orifice plate to be washed out by high-pressure oil

ģģ

/

#### (3) Highly Damaged



Obvious Wear marks on edge



The misalignment of the semi ball causes damage to the orifice plate when installing it

Mob/WhatsApp: +86 13410541523

Email: ruby@shumatt.com

© 2022 Shenzhen Shumatt Technology Co., Ltd

Tel: +8675523215133

# SHUMATT

# Shenzhen Shumatt Technology Co., Ltd



The wear of the middle oil back-flow hole causes gap between semi ball and orifice plate, and causes the orifice plate to be washed out by high-pressure oil

/

#### (4) More Pictures of Orifice Plate's Damage Details