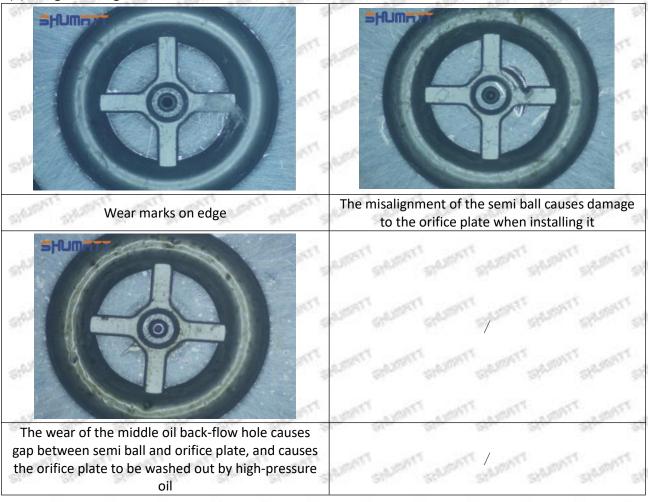

, then the fuel injector cannot work normally.

⚠ The wear on orifice plate's surface causes gap to the semi ball, which leads to large volume of oil return, in serious cases, the pressure can not be built up and nozzle will spray oil directly.

The blockage of the oil inlet hole (side hole) will cause small amount of oil return, the blockage of oil inlet side hole will cause the injector cannot build a pressure chamber, as a result, the injector cannot work normally.

(2) Magnified 500 times under the microscope, check the plane position of the semi ball, if there is any scratch, it is recommended to replace it.

Mob/WhatsApp: +86 13410541523 Tel: +8675523215133

Email: ruby@shumatt.com



### 2.2.095000-0720 Injector Orifice Plate 28# Level of Damage Inspection

#### (1) Slight Damaged



Mob/WhatsApp: +86 13410541523 Tel: +8675523215133

Email: <u>ruby@shumatt.com</u> Website: <u>www.shumatt.com</u>

#### (2) Moderate Damaged



Wear marks on edge



The misalignment of the semi ball causes damage to the orifice plate when installing it



The wear of the middle oil back-flow hole causes gap between semi ball and orifice plate, and causes the orifice plate to be washed out by high-pressure oil

ģģ

/

#### (3) Highly Damaged



Obvious Wear marks on edge



The misalignment of the semi ball causes damage to the orifice plate when installing it

Mob/WhatsApp: +86 13410541523

Email: ruby@shumatt.com

© 2022 Shenzhen Shumatt Technology Co., Ltd

Tel: +8675523215133

# SHUMATT

# Shenzhen Shumatt Technology Co., Ltd



The wear of the middle oil back-flow hole causes gap be