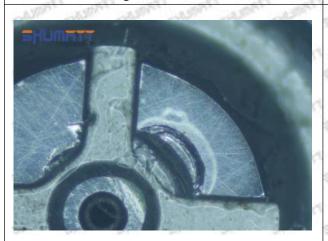

lling it



The wear of the middle oil back-flow hole causes gap between semi ball and orifice plate, and causes the orifice plate to be washed out by high-pressure oil

ģģ

/

#### (3) Highly Damaged



Obvious Wear marks on edge



The misalignment of the semi ball causes damage to the orifice plate when installing it

Mob/WhatsApp: +86 13410541523

Email: ruby@shumatt.com

© 2022 Shenzhen Shumatt Technology Co., Ltd

Tel: +8675523215133

# SHUMATT

# Shenzhen Shumatt Technology Co., Ltd



The wear of the middle oil back-flow hole causes gap between semi ball and orifice plate, and causes the orifice plate to be washed out by high-pressure oil

/

#### (4) More Pictures of Orifice Plate's Damage Details



The misalignment of the semi ball



Marks of the misalignment of the semi ball



The indentation of the misalignment of the semi ball



Washout marks caused by the presence of impurities in the fuel

Mob/WhatsApp: +86 13410541523

Email: ruby@shumatt.com

© 2022 Shenzhen Shumatt Technology Co., Ltd

Tel: +8675523215133





(5) Impact Classification According to The Degree of Damage to The Orifice Plate

| Damage Type                      | Severe Damaged                                                                                | General Damaged                                                                                          | Slight Damaged                                                        |  |
|----------------------------------|-----------------------------------------------------------------------------------------------|-----------------------