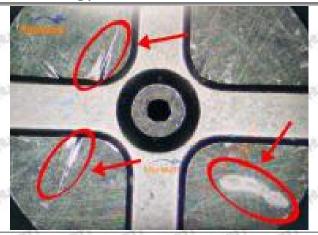

pecified in the vehicle engine maintenance manual.

#### 1.11.095000-0720 Injector Orifice Plate 28# Manufacturer

Manufacturer: Shenzhen Shumatt Technology Co., Ltd

#### 2. 095000-0720 Injector Orifice Plate 28# Technical Support

#### 2.1.095000-0720 Injector Orifice Plate 28# Inspection and Semi Ball Inspection

(1) Magnify 500 times under the microscope to check whether there is indentation on the sealing surface and the oil outlet hole of the orifice plate, check whether there is wear, scratch, damage, rust, depression, semicircle in the center hole of the orifice plate.



Mob/WhatsApp: +86 13410541523 Tel: +8675523215133

Email: <u>ruby@shumatt.com</u> Website: <u>www.shumatt.com</u>

# SHUMATT

### Shenzhen Shumatt Technology Co., Ltd



Orifice plate center deviation inspection



There is indentation on the side, the orifice plate needs to be replaced



There is indentation in the middle oil back-flow hole, the orifice plate needs to be replaced



The middle oil back-flow hole is semicircular, the orifice plate needs to be replaced

Website: www.shumatt.com

⚠ The blockage of the oil back-flow hole will cause small volume of the oil return, and the oil will not be injected.

⚠ When oil back-flow hole becomes larger, it causes the semi ball to be not tightly sealed, which causes the fuel injection pressure cannot be established, then the fuel injector cannot work normally.

⚠ The wear on orifice plate's surface causes gap to the semi ball, which leads to large volume of oil return, in serious cases, the pressure can not be built up and nozzle will spray oil dire