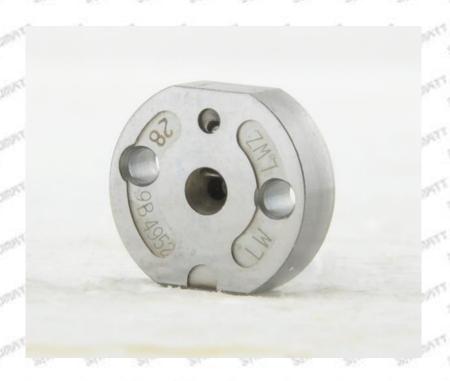

#### (2) 095000-0720 Injector Orifice Plate 28# Part Number Common Writing

28#, 28, 295040-6230, 2950406230, 2950406230

#### 1.3. 095000-0720 Injector Orifice Plate 28# Specifications and Dimensions

Injector Orifice Plate's Size: 2cm\*2 cm \*1 cm
Injector Orifice Plate's Box Size: 7cm \*7 cm \*2 cm
Injector Orifice Plate's Package Size: 8 cm \* 8cm
Injector Orifice Plate's Net Weight: 0.015kg