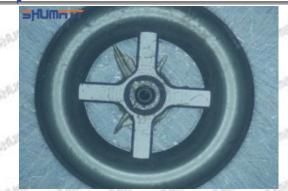

# (2) 095000-0720 Injector Orifice Plate 28# Customized Items

| No.         | 1                                                                                                                                                                                                                                                                                                                                                                                                                                                                                                                                                                                                                                                                                                                                                                                                                                                                                                                                                                                                                                                                                                                                                                                                                                                                                                                                                                                                                                                                                                                                                                                                                                                                                                                                                                                                                                                                                                                                                                                                                                                                                                                              | 2                                                                                                                                                                                                                                                                                                                                                                                                                                                                                                                                                                                                                                                                                                                                                                                                                                                                                                                                                                                                                                                                                                                                                                                                                                                                                                                                                                                                                                                                                                                                                                                                                                                                                                                                                                                                                                                                                                                                                                                                                                                                                                                              |
|-------------|--------------------------------------------------------------------------------------------------------------------------------------------------------------------------------------------------------------------------------------------------------------------------------------------------------------------------------------------------------------------------------------------------------------------------------------------------------------------------------------------------------------------------------------------------------------------------------------------------------------------------------------------------------------------------------------------------------------------------------------------------------------------------------------------------------------------------------------------------------------------------------------------------------------------------------------------------------------------------------------------------------------------------------------------------------------------------------------------------------------------------------------------------------------------------------------------------------------------------------------------------------------------------------------------------------------------------------------------------------------------------------------------------------------------------------------------------------------------------------------------------------------------------------------------------------------------------------------------------------------------------------------------------------------------------------------------------------------------------------------------------------------------------------------------------------------------------------------------------------------------------------------------------------------------------------------------------------------------------------------------------------------------------------------------------------------------------------------------------------------------------------|--------------------------------------------------------------------------------------------------------------------------------------------------------------------------------------------------------------------------------------------------------------------------------------------------------------------------------------------------------------------------------------------------------------------------------------------------------------------------------------------------------------------------------------------------------------------------------------------------------------------------------------------------------------------------------------------------------------------------------------------------------------------------------------------------------------------------------------------------------------------------------------------------------------------------------------------------------------------------------------------------------------------------------------------------------------------------------------------------------------------------------------------------------------------------------------------------------------------------------------------------------------------------------------------------------------------------------------------------------------------------------------------------------------------------------------------------------------------------------------------------------------------------------------------------------------------------------------------------------------------------------------------------------------------------------------------------------------------------------------------------------------------------------------------------------------------------------------------------------------------------------------------------------------------------------------------------------------------------------------------------------------------------------------------------------------------------------------------------------------------------------|
| Image       | SHUMATT OF STATE OF S | A                                                                                                                                                                                                                                                                                                                                                                                                                                                                                                                                                                                                                                                                                                                                                                                                                                                                                                                                                                                                                                                                                                                                                                                                                                                                                                                                                                                                                                                                                                                                                                                                                                                                                                                                                                                                                                                                                                                                                                                                                                                                                                                              |
| Name        | Injector Orifice Plate's Front Lettering                                                                                                                                                                                                                                                                                                                                                                                                                                                                                                                                                                                                                                                                                                                                                                                                                                                                                                                                                                                                                                                                                                                                                                                                                                                                                                                                                                                                                                                                                                                                                                                                                                                                                                                                                                                                                                                                                                                                                                                                                                                                                       | Injector Orifice Plate's Side Lettering                                                                                                                                                                                                                                                                                                                                                                                                                                                                                                                                                                                                                                                                                                                                                                                                                                                                                                                                                                                                                                                                                                                                                                                                                                                                                                                                                                                                                                                                                                                                                                                                                                                                                                                                                                                                                                                                                                                                                                                                                                                                                        |
| Description | Orifice plate part number: 28#                                                                                                                                                                                                                                                                                                                                                                                                                                                                                                                                                                                                                                                                                                                                                                                                                                                                                                                                                                                                                                                                                                                                                                                                                                                                                                                                                                                                                                                                                                                                                                                                                                                                                                                                                                                                                                                                                                                                                                                                                                                                                                 |                                                                                                                                                                                                                                                                                                                                                                                                                                                                                                                                                                                                                                                                                                                                                                                                                                                                                                                                                                                                                                                                                                                                                                                                                                                                                                                                                                                                                                                                                                                                                                                                                                                                                                                                                                                                                                                                                                                                                                                                                                                                                                                                |
| No.         | STATES STATES STATES                                                                                                                                                                                                                                                                                                                                                                                                                                                                                                                                                                                                                                                                                                                                                                                                                                                                                                                                                                                                                                                                                                                                                                                                                                                                                                                                                                                                                                                                                                                                                                                                                                                                                                                                                                                                                                                                                                                                                                                                                                                                                                           | STATES STATES STATES A STATES STATES STATES                                                                                                                                                                                                                                                                                                                                                                                                                                                                                                                                                                                                                                                                                                                                                                                                                                                                                                                                                                                                                                                                                                                                                                                                                                                                                                                                                                                                                                                                                                                                                                                                                                                                                                                                                                                                                                                                                                                                                                                                                                                                                    |
| Image       | 0-25mm<br>0.001mm                                                                                                                                                                                                                                                                                                                                                                                                                                                                                                                                                                                                                                                                                                                                                                                                                                                                                                                                                                                                                                                                                                                                                                                                                                                                                                                                                                                                                                                                                                                                                                                                                                                                                                                                                                                                                                                                                                                                                                                                                                                                                                              |                                                                                                                                                                                                                                                                                                                                                                                                                                                                                                                                                                                                                                                                                                                                                                                                                                                                                                                                                                                                                                                                                                                                                                                                                                                                                                                                                                                                                                                                                                                                                                                                                                                                                                                                                                                                                                                                                                                                                                                                                                                                                                                                |
| Name        | Injector Orifice Plate's Thickness                                                                                                                                                                                                                                                                                                                                                                                                                                                                                                                                                                                                                                                                                                                                                                                                                                                                                                                                                                                                                                                                                                                                                                                                                                                                                                                                                                                                                                                                                                                                                                                                                                                                                                                                                                                                                                                                                                                                                                                                                                                                                             | 9-Grid Plastic Box                                                                                                                                                                                                                                                                                                                                                                                                                                                                                                                                                                                                                                                                                                                                                                                                                                                                                                                                                                                                                                                                                                                                                                                                                                                                                                                                                                                                                                                                                                                                                                                                                                                                                                                                                                                                                                                                                                                                                                                                                                                                                                             |
| Description | Injector orifice plate's thickness range:<br>4.02mm∽4.108mm.                                                                                                                                                                                                                                                                                                                                                                                                                                                                                                                                                                                                                                                                                                                                                                                                                                                                                                                                                                                                                                                                                                                                                                                                                                                                                                                                                                                                                                                                                                                                                                                                                                                                                                                                                                                                                                                                                                                                                                                                                                                                   | Prevent damage to the orifice plates during transportation                                                                                                                                                                                                                                                                                                                                                                                                                                                                                                                                                                                                                                                                                                                                                                                                                                                                                                                                                                                                                                                                                                                                                                                                                                                                                                                                                                                                                                                                                                                                                                                                                                                                                                                                                                                                                                                                                                                                                                                                                                                                     |
| No.         | 5                                                                                                                                                                                                                                                                                                                                                                                                                                                                                                                                                                                                                                                                                                                                                                                                                                                                                                                                                                                                                                                                                                                                                                                                                                                                                                                                                                                                                                                                                                                                                                                                                                                                                                                                                                                                                                                                                                                                                                                                                                                                                                                              | 6                                                                                                                                                                                                                                                                                                                                                                                                                                                                                                                                                                                                                                                                                                                                                                                                                                                                                                                                                                                                                                                                                                                                                                                                                                                                                                                                                                                                                                                                                                                                                                                                                                                                                                                                                                                                                                                                                                                                                                                                                                                                                                                              |
| Image       | SHUMATT                                                                                                                                                                                                                                                                                                                                                                                                                                                                                                                                                                                                                                                                                                                                                                                                                                                                                                                                                                                                                                                                                                                                                                                                                                                                                                                                                                                                                                                                                                                                                                                                                                                                                                                                                                                                                                                                                                                                                                                                                                                                                                                        | SHUMATT  TO LINE IN THE STATE OF THE STATE O |
| Name        | Neutral Injector Orifice Plate's Individual<br>Box                                                                                                                                                                                                                                                                                                                                                                                                                                                                                                                                                                                                                                                                                                                                                                                                                                                                                                                                                                                                                                                                                                                                                                                                                                                                                                                                                                                                                                                                                                                                                                                                                                                                                                                                                                                                                                                                                                                                                                                                                                                                             | Orifice Plate's 10pcs Packing Box                                                                                                                                                                                                                                                                                                                                                                                                                                                                                                                                                                                                                                                                                                                                                                                                                                                                                                                                                                                                                                                                                                                                                                                                                                                                                                                                                                                                                                                                                                                                                                                                                                                                                                                                                                                                                                                                                                                                                                                                                                                                                              |
| Description | Prevent damage to the orifice plates during transportation                                                                                                                                                                                                                                                                                                                                                                                                                                                                                                                                                                                                                                                                                                                                                                                                                                                                                                                                                                                                                                                                                                                                                                                                                                                                                                                                                                                                                                                                                                                                                                                                                                                                                                                                                                                                                                                                                                                                                                                                                                                                     | Liwei orifice plate's 10PCS plastic box to prevent damage to the orifice plates during transportation                                                                                                                                                                                                                                                                                                                                                                                                                                                                                                                                                                                                                                                                                                                                                                                                                                                                                                                                                                                                                                                                                                                                                                                                                                                                                                                                                                                                                                                                                                                                                                                                                                                                                                                                                                                                                                                                                                                                                                                                                          |
| No.         | 7500 51000 51000                                                                                                                                                                                                                                                                                                                                                                                                                                                                                                                                                                                                                                                                                                                                                                                                                                                                                                                                                                                                                                                                                                                                                                                                                                                                                                                                                                                                                                                                                                                                                                                                                                                                                                                                                                                                                                                                                                                                                                                                                                                                                                               | THE PARTY STATES AND THE STATES                                                                                                                                                                                                                                                                                                                                                                                                                                                                                                                                                                                                                                                                                                                                                                                                                                                                                                                                                                                                                                                                                                                                                                                                                                                                                                                                                                                                                                                                                                                                                                                                                                                                                                                                                                                                                                                                                                                                                                                                                                                                                                |
| Image       | ≡ <b>HUM</b> ATT                                                                                                                                                                                                                                                                                                                                                                                                                                                                                                                                                                                                                                                                                                                                                                                                                                                                                                                                                                                                                                                                                                                                                                                                                                                                                                                                                                                                                                                                                                                                                                                                                                                                                                                                                                                                                                                                                                                                                                                                                                                                                                               | a-HUMAT I                                                                                                                                                                                                                                                                                                                                                                                                                                                                                                                                                                                                                                                                                                                                                                                                                                                                                                                                                                                                                                                                                                                                                                                                                                                                                                                                                                                                                                                                                                                                                                                                                                                                                                                                                                                                                                                                                                                                                                                                                                                                                                                      |