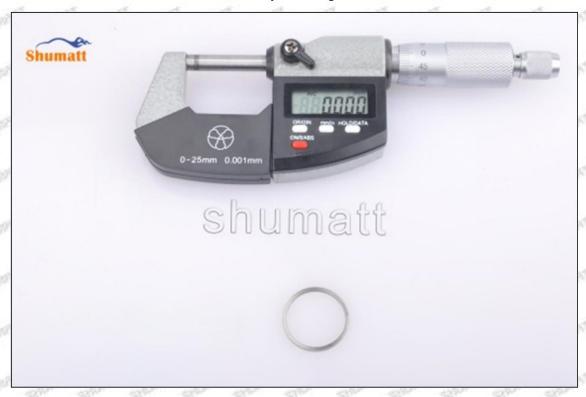

# (2) 095000-0720 Injector Orifice Plate 28# Customized Items

| No.         | 1                                                                                                                                                                                                                                                                                                                                                                                                                                                                                                                                                                                                                                                                                                                                                                                                                                                                                                                                                                                                                                                                                                                                                                                                                                                                                                                                                                                                                                                                                                                                                                                                                                                                                                                                                                                                                                                                                                                                                                                                                                                                                                                              | 2                                                                                                                                                                                                                                                                                                                                                                                                                                                                                                                                                                                                                                                                                                                                                                                                                                                                                                                                                                                                                                                                                                                                                                                                                                                                                                                                                                                                                                                                                                                                                                                                                                                                                                                                                                                                                                                                                                                                                                                                                                                                                                                              |
|-------------|--------------------------------------------------------------------------------------------------------------------------------------------------------------------------------------------------------------------------------------------------------------------------------------------------------------------------------------------------------------------------------------------------------------------------------------------------------------------------------------------------------------------------------------------------------------------------------------------------------------------------------------------------------------------------------------------------------------------------------------------------------------------------------------------------------------------------------------------------------------------------------------------------------------------------------------------------------------------------------------------------------------------------------------------------------------------------------------------------------------------------------------------------------------------------------------------------------------------------------------------------------------------------------------------------------------------------------------------------------------------------------------------------------------------------------------------------------------------------------------------------------------------------------------------------------------------------------------------------------------------------------------------------------------------------------------------------------------------------------------------------------------------------------------------------------------------------------------------------------------------------------------------------------------------------------------------------------------------------------------------------------------------------------------------------------------------------------------------------------------------------------|--------------------------------------------------------------------------------------------------------------------------------------------------------------------------------------------------------------------------------------------------------------------------------------------------------------------------------------------------------------------------------------------------------------------------------------------------------------------------------------------------------------------------------------------------------------------------------------------------------------------------------------------------------------------------------------------------------------------------------------------------------------------------------------------------------------------------------------------------------------------------------------------------------------------------------------------------------------------------------------------------------------------------------------------------------------------------------------------------------------------------------------------------------------------------------------------------------------------------------------------------------------------------------------------------------------------------------------------------------------------------------------------------------------------------------------------------------------------------------------------------------------------------------------------------------------------------------------------------------------------------------------------------------------------------------------------------------------------------------------------------------------------------------------------------------------------------------------------------------------------------------------------------------------------------------------------------------------------------------------------------------------------------------------------------------------------------------------------------------------------------------|
| Image       | SHUMATT OF STATE OF S | A                                                                                                                                                                                                                                                                                                                                                                                                                                                                                                                                                                                                                                                                                                                                                                                                                                                                                                                                                                                                                                                                                                                                                                                                                                                                                                                                                                                                                                                                                                                                                                                                                                                                                                                                                                                                                                                                                                                                                                                                                                                                                                                              |
| Name        | Injector Orifice Plate's Front Lettering                                                                                                                                                                                                                                                                                                                                                                                                                                                                                                                                                                                                                                                                                                                                                                                                                                                                                                                                                                                                                                                                                                                                                                                                                                                                                                                                                                                                                                                                                                                                                                                                                                                                                                                                                                                                                                                                                                                                                                                                                                                                                       | Injector Orifice Plate's Side Lettering                                                                                                                                                                                                                                                                                                                                                                                                                                                                                                                                                                                                                                                                                                                                                                                                                                                                                                                                                                                                                                                                                                                                                                                                                                                                                                                                                                                                                                                                                                                                                                                                                                                                                                                                                                                                                                                                                                                                                                                                                                                                                        |
| Description | Orifice plate part number: 28#                                                                                                                                                                                                                                                                                                                                                                                                                                                                                                                                                                                                                                                                                                                                                                                                                                                                                                                                                                                                                                                                                                                                                                                                                                                                                                                                                                                                                                                                                                                                                                                                                                                                                                                                                                                                                                                                                                                                                                                                                                                                                                 |                                                                                                                                                                                                                                                                                                                                                                                                                                                                                                                                                                                                                                                                                                                                                                                                                                                                                                                                                                                                                                                                                                                                                                                                                                                                                                                                                                                                                                                                                                                                                                                                                                                                                                                                                                                                                                                                                                                                                                                                                                                                                                                                |
| No.         | STATES STATES STATES                                                                                                                                                                                                                                                                                                                                                                                                                                                                                                                                                                                                                                                                                                                                                                                                                                                                                                                                                                                                                                                                                                                                                                                                                                                                                                                                                                                                                                                                                                                                                                                                                                                                                                                                                                                                                                                                                                                                                                                                                                                                                                           | STATES STATES STATES A STATES STATES STATES                                                                                                                                                                                                                                                                                                                                                                                                                                                                                                                                                                                                                                                                                                                                                                                                                                                                                                                                                                                                                                                                                                                                                                                                                                                                                                                                                                                                                                                                                                                                                                                                                                                                                                                                                                                                                                                                                                                                                                                                                                                                                    |
| Image       | 0-25mm<br>0.001mm                                                                                                                                                                                                                                                                                                                                                                                                                                                                                                                                                                                                                                                                                                                                                                                                                                                                                                                                                                                                                                                                                                                                                                                                                                                                                                                                                                                                                                                                                                                                                                                                                                                                                                                                                                                                                                                                                                                                                                                                                                                                                                              |                                                                                                                                                                                                                                                                                                                                                                                                                                                                                                                                                                                                                                                                                                                                                                                                                                                                                                                                                                                                                                                                                                                                                                                                                                                                                                                                                                                                                                                                                                                                                                                                                                                                                                                                                                                                                                                                                                                                                                                                                                                                                                                                |
| Name        | Injector Orifice Plate's Thickness                                                                                                                                                                                                                                                                                                                                                                                                                                                                                                                                                                                                                                                                                                                                                                                                                                                                                                                                                                                                                                                                                                                                                                                                                                                                                                                                                                                                                                                                                                                                                                                                                                                                                                                                                                                                                                                                                                                                                                                                                                                                                             | 9-Grid Plastic Box                                                                                                                                                                                                                                                                                                                                                                                                                                                                                                                                                                                                                                                                                                                                                                                                                                                                                                                                                                                                                                                                                                                                                                                                                                                                                                                                                                                                                                                                                                                                                                                                                                                                                                                                                                                                                                                                                                                                                                                                                                                                                                             |
| Description | Injector orifice plate's thickness range:<br>4.02mm∽4.108mm.                                                                                                                                                                                                                                                                                                                                                                                                                                                                                                                                                                                                                                                                                                                                                                                                                                                                                                                                                                                                                                                                                                                                                                                                                                                                                                                                                                                                                                                                                                                                                                                                                                                                                                                                                                                                                                                                                                                                                                                                                                                                   | Prevent damage to the orifice plates during transportation                                                                                                                                                                                                                                                                                                                                                                                                                                                                                                                                                                                                                                                                                                                                                                                                                                                                                                                                                                                                                                                                                                                                                                                                                                                                                                                                                                                                                                                                                                                                                                                                                                                                                                                                                                                                                                                                                                                                                                                                                                                                     |
| No.         | 5                                                                                                                                                                                                                                                                                                                                                                                                                                                                                                                                                                                                                                                                                                                                                                                                                                                                                                                                                                                                                                                                                                                                                                                                                                                                                                                                                                                                                                                                                                                                                                                                                                                                                                                                                                                                                                                                                                                                                                                                                                                                                                                              | 6                                                                                                                                                                                                                                                                                                                                                                                                                                                                                                                                                                                                                                                                                                                                                                                                                                                                                                                                                                                                                                                                                                                                                                                                                                                                                                                                                                                                                                                                                                                                                                                                                                                                                                                                                                                                                                                                                                                                                                                                                                                                                                                              |
| Image       | SHUMATT                                                                                                                                                                                                                                                                                                                                                                                                                                                                                                                                                                                                                                                                                                                                                                                                                                                                                                                                                                                                                                                                                                                                                                                                                                                                                                                                                                                                                                                                                                                                                                                                                                                                                                                                                                                                                                                                                                                                                                                                                                                                                                                        | SHUMATT  TO LINE IN THE STATE OF THE STATE O |
| Name        | Neutral Injector Orifice Plate's Individual<br>Box                                                                                                                                                                                                                                                                                                                                                                                                                                                                                                                                                                                                                                                                                                                                                                                                                                                                                                                                                                                                                                                                                                                                                                                                                                                                                                                                                                                                                                                                                                                                                                                                                                                                                                                                                                                                                                                                                                                                                                                                                                                                             | Orifice Plate's 10pcs Packing Box                                                                                                                                                                                                                                                                                                                                                                                                                                                                                                                                                                                                                                                                                                                                                                                                                                                                                                                                                                                                                                                                                                                                                                                                                                                                                                                                                                                                                                                                                                                                                                                                                                                                                                                                                                                                                                                                                                                                                                                                                                                                                              |
| Description | Prevent damage to the orifice plates during transportation                                                                                                                                                                                                                                                                                                                                                                                                                                                                                                                                                                                                                                                                                                                                                                                                                                                                                                                                                                                                                                                                                                                                                                                                                                                                                                                                                                                                                                                                                                                                                                                                                                                                                                                                                                                                                                                                                                                                                                                                                                                                     | Liwei orifice plate's 10PCS plastic box to prevent damage to the orifice plates during transportation                                                                                                                                                                                                                                                                                                                                                                                                                                                                                                                                                                                                                                                                                                                                                                                                                                                                                                                                                                                                                                                                                                                                                                                                                                                                                                                                                                                                                                                                                                                                                                                                                                                                                                                                                                                                                                                                                                                                                                                                                          |
| No.         | 7500 51000 51000                                                                                                                                                                                                                                                                                                                                                                                                                                                                                                                                                                                                                                                                                                                                                                                                                                                                                                                                                                                                                                                                                                                                                                                                                                                                                                                                                                                                                                                                                                                                                                                                                                                                                                                                                                                                                                                                                                                                                                                                                                                                                                               | THE PARTY STATES AND THE STATES                                                                                                                                                                                                                                                                                                                                                                                                                                                                                                                                                                                                                                                                                                                                                                                                                                                                                                                                                                                                                                                                                                                                                                                                                                                                                                                                                                                                                                                                                                                                                                                                                                                                                                                                                                                                                                                                                                                                                                                                                                                                                                |
| Image       | ≡ <b>HUM</b> ATT                                                                                                                                                                                                                                                                                                                                                                                                                                                                                                                                                                                                                                                                                                                                                                                                                                                                                                                                                                                                                                                                                                                                                                                                                                                                                                                                                                                                                                                                                                                                                                                                                                                                                                                                                                                                                                                                                                                                                                                                                                                                                                               | a-HUMAT I                                                                                                                                                                                                                                                                                                                                                                                                                                                                                                                                                                                                                                                                                                                                                                                                                                                                                                                                                                                                                                                                                                                                                                                                                                                                                                                                                                                                                                                                                                                                                                                                                                                                                                                                                                                                                                                                                                                                                                                                                                                                                                                      |