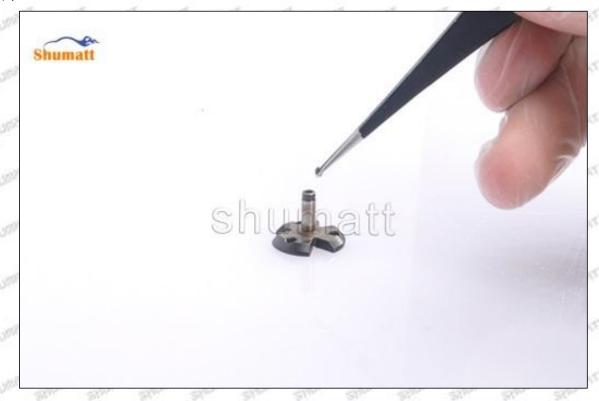

# (2) 095000-0720 Injector Orifice Plate 28# Customized Items

| No.         | 1                                                                                                                                                                                                                                                                                                                                                                                                                                                                                                                                                                                                                                                                                                                                                                                                                                                                                                                                                                                                                                                                                                                                                                                                                                                                                                                                                                                                                                                                                                                                                                                                                                                                                                                                                                                                                                                                                                                                                                                                                                                                                                                              | 2                                                                                                                                                                                                                                                                                                                                                                                                                                                                                                                                                                                                                                                                                                                                                                                                                                                                                                                                                                                                                                                                                                                                                                                                                                                                                                                                                                                                                                                                                                                                                                                                                                                                                                                                                                                                                                                                                                                                                                                                                                                                                                                              |
|-------------|--------------------------------------------------------------------------------------------------------------------------------------------------------------------------------------------------------------------------------------------------------------------------------------------------------------------------------------------------------------------------------------------------------------------------------------------------------------------------------------------------------------------------------------------------------------------------------------------------------------------------------------------------------------------------------------------------------------------------------------------------------------------------------------------------------------------------------------------------------------------------------------------------------------------------------------------------------------------------------------------------------------------------------------------------------------------------------------------------------------------------------------------------------------------------------------------------------------------------------------------------------------------------------------------------------------------------------------------------------------------------------------------------------------------------------------------------------------------------------------------------------------------------------------------------------------------------------------------------------------------------------------------------------------------------------------------------------------------------------------------------------------------------------------------------------------------------------------------------------------------------------------------------------------------------------------------------------------------------------------------------------------------------------------------------------------------------------------------------------------------------------|--------------------------------------------------------------------------------------------------------------------------------------------------------------------------------------------------------------------------------------------------------------------------------------------------------------------------------------------------------------------------------------------------------------------------------------------------------------------------------------------------------------------------------------------------------------------------------------------------------------------------------------------------------------------------------------------------------------------------------------------------------------------------------------------------------------------------------------------------------------------------------------------------------------------------------------------------------------------------------------------------------------------------------------------------------------------------------------------------------------------------------------------------------------------------------------------------------------------------------------------------------------------------------------------------------------------------------------------------------------------------------------------------------------------------------------------------------------------------------------------------------------------------------------------------------------------------------------------------------------------------------------------------------------------------------------------------------------------------------------------------------------------------------------------------------------------------------------------------------------------------------------------------------------------------------------------------------------------------------------------------------------------------------------------------------------------------------------------------------------------------------|
| Image       | SHUMATT OF STATE OF S | A                                                                                                                                                                                                                                                                                                                                                                                                                                                                                                                                                                                                                                                                                                                                                                                                                                                                                                                                                                                                                                                                                                                                                                                                                                                                                                                                                                                                                                                                                                                                                                                                                                                                                                                                                                                                                                                                                                                                                                                                                                                                                                                              |
| Name        | Injector Orifice Plate's Front Lettering                                                                                                                                                                                                                                                                                                                                                                                                                                                                                                                                                                                                                                                                                                                                                                                                                                                                                                                                                                                                                                                                                                                                                                                                                                                                                                                                                                                                                                                                                                                                                                                                                                                                                                                                                                                                                                                                                                                                                                                                                                                                                       | Injector Orifice Plate's Side Lettering                                                                                                                                                                                                                                                                                                                                                                                                                                                                                                                                                                                                                                                                                                                                                                                                                                                                                                                                                                                                                                                                                                                                                                                                                                                                                                                                                                                                                                                                                                                                                                                                                                                                                                                                                                                                                                                                                                                                                                                                                                                                                        |
| Description | Orifice plate part number: 28#                                                                                                                                                                                                                                                                                                                                                                                                                                                                                                                                                                                                                                                                                                                                                                                                                                                                                                                                                                                                                                                                                                                                                                                                                                                                                                                                                                                                                                                                                                                                                                                                                                                                                                                                                                                                                                                                                                                                                                                                                                                                                                 |                                                                                                                                                                                                                                                                                                                                                                                                                                                                                                                                                                                                                                                                                                                                                                                                                                                                                                                                                                                                                                                                                                                                                                                                                                                                                                                                                                                                                                                                                                                                                                                                                                                                                                                                                                                                                                                                                                                                                                                                                                                                                                                                |
| No.         | STATES STATES STATES                                                                                                                                                                                                                                                                                                                                                                                                                                                                                                                                                                                                                                                                                                                                                                                                                                                                                                                                                                                                                                                                                                                                                                                                                                                                                                                                                                                                                                                                                                                                                                                                                                                                                                                                                                                                                                                                                                                                                                                                                                                                                                           | STATES STATES STATES A STATES STATES STATES                                                                                                                                                                                                                                                                                                                                                                                                                                                                                                                                                                                                                                                                                                                                                                                                                                                                                                                                                                                                                                                                                                                                                                                                                                                                                                                                                                                                                                                                                                                                                                                                                                                                                                                                                                                                                                                                                                                                                                                                                                                                                    |
| Image       | 0-25mm<br>0.001mm                                                                                                                                                                                                                                                                                                                                                                                                                                                                                                                                                                                                                                                                                                                                                                                                                                                                                                                                                                                                                                                                                                                                                                                                                                                                                                                                                                                                                                                                                                                                                                                                                                                                                                                                                                                                                                                                                                                                                                                                                                                                                                              |                                                                                                                                                                                                                                                                                                                                                                                                                                                                                                                                                                                                                                                                                                                                                                                                                                                                                                                                                                                                                                                                                                                                                                                                                                                                                                                                                                                                                                                                                                                                                                                                                                                                                                                                                                                                                                                                                                                                                                                                                                                                                                                                |
| Name        | Injector Orifice Plate's Thickness                                                                                                                                                                                                                                                                                                                                                                                                                                                                                                                                                                                                                                                                                                                                                                                                                                                                                                                                                                                                                                                                                                                                                                                                                                                                                                                                                                                                                                                                                                                                                                                                                                                                                                                                                                                                                                                                                                                                                                                                                                                                                             | 9-Grid Plastic Box                                                                                                                                                                                                                                                                                                                                                                                                                                                                                                                                                                                                                                                                                                                                                                                                                                                                                                                                                                                                                                                                                                                                                                                                                                                                                                                                                                                                                                                                                                                                                                                                                                                                                                                                                                                                                                                                                                                                                                                                                                                                                                             |
| Description | Injector orifice plate's thickness range:<br>4.02mm∽4.108mm.                                                                                                                                                                                                                                                                                                                                                                                                                                                                                                                                                                                                                                                                                                                                                                                                                                                                                                                                                                                                                                                                                                                                                                                                                                                                                                                                                                                                                                                                                                                                                                                                                                                                                                                                                                                                                                                                                                                                                                                                                                                                   | Prevent damage to the orifice plates during transportation                                                                                                                                                                                                                                                                                                                                                                                                                                                                                                                                                                                                                                                                                                                                                                                                                                                                                                                                                                                                                                                                                                                                                                                                                                                                                                                                                                                                                                                                                                                                                                                                                                                                                                                                                                                                                                                                                                                                                                                                                                                                     |
| No.         | 5                                                                                                                                                                                                                                                                                                                                                                                                                                                                                                                                                                                                                                                                                                                                                                                                                                                                                                                                                                                                                                                                                                                                                                                                                                                                                                                                                                                                                                                                                                                                                                                                                                                                                                                                                                                                                                                                                                                                                                                                                                                                                                                              | 6                                                                                                                                                                                                                                                                                                                                                                                                                                                                                                                                                                                                                                                                                                                                                                                                                                                                                                                                                                                                                                                                                                                                                                                                                                                                                                                                                                                                                                                                                                                                                                                                                                                                                                                                                                                                                                                                                                                                                                                                                                                                                                                              |
| Image       | SHUMATT                                                                                                                                                                                                                                                                                                                                                                                                                                                                                                                                                                                                                                                                                                                                                                                                                                                                                                                                                                                                                                                                                                                                                                                                                                                                                                                                                                                                                                                                                                                                                                                                                                                                                                                                                                                                                                                                                                                                                                                                                                                                                                                        | SHUMATT  TO LINE IN THE STATE OF THE STATE O |
| Name        | Neutral Injector Orifice Plate's Individual<br>Box                                                                                                                                                                                                                                                                                                                                                                                                                                                                                                                                                                                                                                                                                                                                                                                                                                                                                                                                                                                                                                                                                                                                                                                                                                                                                                                                                                                                                                                                                                                                                                                                                                                                                                                                                                                                                                                                                                                                                                                                                                                                             | Orifice Plate's 10pcs Packing Box                                                                                                                                                                                                                                                                                                                                                                                                                                                                                                                                                                                                                                                                                                                                                                                                                                                                                                                                                                                                                                                                                                                                                                                                                                                                                                                                                                                                                                                                                                                                                                                                                                                                                                                                                                                                                                                                                                                                                                                                                                                                                              |
| Description | Prevent damage to the orifice plates during transportation                                                                                                                                                                                                                                                                                                                                                                                                                                                                                                                                                                                                                                                                                                                                                                                                                                                                                                                                                                                                                                                                                                                                                                                                                                                                                                                                                                                                                                                                                                                                                                                                                                                                                                                                                                                                                                                                                                                                                                                                                                                                     | Liwei orifice plate's 10PCS plastic box to prevent damage to the orifice plates during transportation                                                                                                                                                                                                                                                                                                                                                                                                                                                                                                                                                                                                                                                                                                                                                                                                                                                                                                                                                                                                                                                                                                                                                                                                                                                                                                                                                                                                                                                                                                                                                                                                                                                                                                                                                                                                                                                                                                                                                                                                                          |
| No.         | 7500 51000 51000                                                                                                                                                                                                                                                                                                                                                                                                                                                                                                                                                                                                                                                                                                                                                                                                                                                                                                                                                                                                                                                                                                                                                                                                                                                                                                                                                                                                                                                                                                                                                                                                                                                                                                                                                                                                                                                                                                                                                                                                                                                                                                               | THE PARTY STATES AND THE STATES                                                                                                                                                                                                                                                                                                                                                                                                                                                                                                                                                                                                                                                                                                                                                                                                                                                                                                                                                                                                                                                                                                                                                                                                                                                                                                                                                                                                                                                                                                                                                                                                                                                                                                                                                                                                                                                                                                                                                                                                                                                                                                |
| Image       | ≡ <b>HUM</b> ATT                                                                                                                                                                                                                                                                                                                                                                                                                                                                                                                                                                                                                                                                                                                                                                                                                                                                                                                                                                                                                                                                                                                                                                                                                                                                                                                                                                                                                                                                                                                                                                                                                                                                                                                                                                                                                                                                                                                                                                                                                                                                                                               | a-HUMAT I                                                                                                                                                                                                                                                                                                                                                                                                                                                                                                                                                                                                                                                                                                                                                                                                                                                                                                                                                                                                                                                                                                                                                                                                                                                                                                                                                                                                                                                                                                                                                                                                                                                                                                                                                                                                                                                                                                                                                                                                                                                                                                                      |