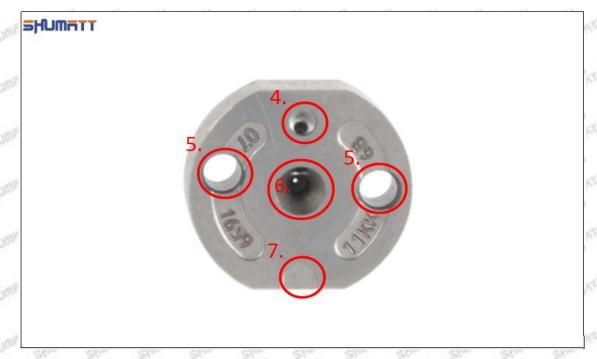

# (2) 095000-0720 Injector Orifice Plate 28# Customized Items

| No.         | 1                                                                                                                                                                                                                                                                                                                                                                                                                                                                                                                                                                                                                                                                                                                                                                                                                                                                                                                                                                                                                                                                                                                                                                                                                                                                                                                                                                                                                                                                                                                                                                                                                                                                                                                                                                                                                                                                                                                                                                                                                                                                                                                              | 2                                                                                                                                                                                                                                                                                                                                                                                                                                                                                                                                                                                                                                                                                                                                                                                                                                                                                                                                                                                                                                                                                                                                                                                                                                                                                                                                                                                                                                                                                                                                                                                                                                                                                                                                                                                                                                                                                                                                                                                                                                                                                                                              |
|-------------|--------------------------------------------------------------------------------------------------------------------------------------------------------------------------------------------------------------------------------------------------------------------------------------------------------------------------------------------------------------------------------------------------------------------------------------------------------------------------------------------------------------------------------------------------------------------------------------------------------------------------------------------------------------------------------------------------------------------------------------------------------------------------------------------------------------------------------------------------------------------------------------------------------------------------------------------------------------------------------------------------------------------------------------------------------------------------------------------------------------------------------------------------------------------------------------------------------------------------------------------------------------------------------------------------------------------------------------------------------------------------------------------------------------------------------------------------------------------------------------------------------------------------------------------------------------------------------------------------------------------------------------------------------------------------------------------------------------------------------------------------------------------------------------------------------------------------------------------------------------------------------------------------------------------------------------------------------------------------------------------------------------------------------------------------------------------------------------------------------------------------------|--------------------------------------------------------------------------------------------------------------------------------------------------------------------------------------------------------------------------------------------------------------------------------------------------------------------------------------------------------------------------------------------------------------------------------------------------------------------------------------------------------------------------------------------------------------------------------------------------------------------------------------------------------------------------------------------------------------------------------------------------------------------------------------------------------------------------------------------------------------------------------------------------------------------------------------------------------------------------------------------------------------------------------------------------------------------------------------------------------------------------------------------------------------------------------------------------------------------------------------------------------------------------------------------------------------------------------------------------------------------------------------------------------------------------------------------------------------------------------------------------------------------------------------------------------------------------------------------------------------------------------------------------------------------------------------------------------------------------------------------------------------------------------------------------------------------------------------------------------------------------------------------------------------------------------------------------------------------------------------------------------------------------------------------------------------------------------------------------------------------------------|
| Image       | SHUMATT OF STATE OF S | A                                                                                                                                                                                                                                                                                                                                                                                                                                                                                                                                                                                                                                                                                                                                                                                                                                                                                                                                                                                                                                                                                                                                                                                                                                                                                                                                                                                                                                                                                                                                                                                                                                                                                                                                                                                                                                                                                                                                                                                                                                                                                                                              |
| Name        | Injector Orifice Plate's Front Lettering                                                                                                                                                                                                                                                                                                                                                                                                                                                                                                                                                                                                                                                                                                                                                                                                                                                                                                                                                                                                                                                                                                                                                                                                                                                                                                                                                                                                                                                                                                                                                                                                                                                                                                                                                                                                                                                                                                                                                                                                                                                                                       | Injector Orifice Plate's Side Lettering                                                                                                                                                                                                                                                                                                                                                                                                                                                                                                                                                                                                                                                                                                                                                                                                                                                                                                                                                                                                                                                                                                                                                                                                                                                                                                                                                                                                                                                                                                                                                                                                                                                                                                                                                                                                                                                                                                                                                                                                                                                                                        |
| Description | Orifice plate part number: 28#                                                                                                                                                                                                                                                                                                                                                                                                                                                                                                                                                                                                                                                                                                                                                                                                                                                                                                                                                                                                                                                                                                                                                                                                                                                                                                                                                                                                                                                                                                                                                                                                                                                                                                                                                                                                                                                                                                                                                                                                                                                                                                 |                                                                                                                                                                                                                                                                                                                                                                                                                                                                                                                                                                                                                                                                                                                                                                                                                                                                                                                                                                                                                                                                                                                                                                                                                                                                                                                                                                                                                                                                                                                                                                                                                                                                                                                                                                                                                                                                                                                                                                                                                                                                                                                                |
| No.         | STATES STATES STATES                                                                                                                                                                                                                                                                                                                                                                                                                                                                                                                                                                                                                                                                                                                                                                                                                                                                                                                                                                                                                                                                                                                                                                                                                                                                                                                                                                                                                                                                                                                                                                                                                                                                                                                                                                                                                                                                                                                                                                                                                                                                                                           | STATES STATES STATES A STATES STATES STATES                                                                                                                                                                                                                                                                                                                                                                                                                                                                                                                                                                                                                                                                                                                                                                                                                                                                                                                                                                                                                                                                                                                                                                                                                                                                                                                                                                                                                                                                                                                                                                                                                                                                                                                                                                                                                                                                                                                                                                                                                                                                                    |
| Image       | 0-25mm<br>0.001mm                                                                                                                                                                                                                                                                                                                                                                                                                                                                                                                                                                                                                                                                                                                                                                                                                                                                                                                                                                                                                                                                                                                                                                                                                                                                                                                                                                                                                                                                                                                                                                                                                                                                                                                                                                                                                                                                                                                                                                                                                                                                                                              |                                                                                                                                                                                                                                                                                                                                                                                                                                                                                                                                                                                                                                                                                                                                                                                                                                                                                                                                                                                                                                                                                                                                                                                                                                                                                                                                                                                                                                                                                                                                                                                                                                                                                                                                                                                                                                                                                                                                                                                                                                                                                                                                |
| Name        | Injector Orifice Plate's Thickness                                                                                                                                                                                                                                                                                                                                                                                                                                                                                                                                                                                                                                                                                                                                                                                                                                                                                                                                                                                                                                                                                                                                                                                                                                                                                                                                                                                                                                                                                                                                                                                                                                                                                                                                                                                                                                                                                                                                                                                                                                                                                             | 9-Grid Plastic Box                                                                                                                                                                                                                                                                                                                                                                                                                                                                                                                                                                                                                                                                                                                                                                                                                                                                                                                                                                                                                                                                                                                                                                                                                                                                                                                                                                                                                                                                                                                                                                                                                                                                                                                                                                                                                                                                                                                                                                                                                                                                                                             |
| Description | Injector orifice plate's thickness range:<br>4.02mm∽4.108mm.                                                                                                                                                                                                                                                                                                                                                                                                                                                                                                                                                                                                                                                                                                                                                                                                                                                                                                                                                                                                                                                                                                                                                                                                                                                                                                                                                                                                                                                                                                                                                                                                                                                                                                                                                                                                                                                                                                                                                                                                                                                                   | Prevent damage to the orifice plates during transportation                                                                                                                                                                                                                                                                                                                                                                                                                                                                                                                                                                                                                                                                                                                                                                                                                                                                                                                                                                                                                                                                                                                                                                                                                                                                                                                                                                                                                                                                                                                                                                                                                                                                                                                                                                                                                                                                                                                                                                                                                                                                     |
| No.         | 5                                                                                                                                                                                                                                                                                                                                                                                                                                                                                                                                                                                                                                                                                                                                                                                                                                                                                                                                                                                                                                                                                                                                                                                                                                                                                                                                                                                                                                                                                                                                                                                                                                                                                                                                                                                                                                                                                                                                                                                                                                                                                                                              | 6                                                                                                                                                                                                                                                                                                                                                                                                                                                                                                                                                                                                                                                                                                                                                                                                                                                                                                                                                                                                                                                                                                                                                                                                                                                                                                                                                                                                                                                                                                                                                                                                                                                                                                                                                                                                                                                                                                                                                                                                                                                                                                                              |
| Image       | SHUMATT                                                                                                                                                                                                                                                                                                                                                                                                                                                                                                                                                                                                                                                                                                                                                                                                                                                                                                                                                                                                                                                                                                                                                                                                                                                                                                                                                                                                                                                                                                                                                                                                                                                                                                                                                                                                                                                                                                                                                                                                                                                                                                                        | SHUMATT  TO LINE IN THE STATE OF THE STATE O |
| Name        | Neutral Injector Orifice Plate's Individual<br>Box                                                                                                                                                                                                                                                                                                                                                                                                                                                                                                                                                                                                                                                                                                                                                                                                                                                                                                                                                                                                                                                                                                                                                                                                                                                                                                                                                                                                                                                                                                                                                                                                                                                                                                                                                                                                                                                                                                                                                                                                                                                                             | Orifice Plate's 10pcs Packing Box                                                                                                                                                                                                                                                                                                                                                                                                                                                                                                                                                                                                                                                                                                                                                                                                                                                                                                                                                                                                                                                                                                                                                                                                                                                                                                                                                                                                                                                                                                                                                                                                                                                                                                                                                                                                                                                                                                                                                                                                                                                                                              |
| Description | Prevent damage to the orifice plates during transportation                                                                                                                                                                                                                                                                                                                                                                                                                                                                                                                                                                                                                                                                                                                                                                                                                                                                                                                                                                                                                                                                                                                                                                                                                                                                                                                                                                                                                                                                                                                                                                                                                                                                                                                                                                                                                                                                                                                                                                                                                                                                     | Liwei orifice plate's 10PCS plastic box to prevent damage to the orifice plates during transportation                                                                                                                                                                                                                                                                                                                                                                                                                                                                                                                                                                                                                                                                                                                                                                                                                                                                                                                                                                                                                                                                                                                                                                                                                                                                                                                                                                                                                                                                                                                                                                                                                                                                                                                                                                                                                                                                                                                                                                                                                          |
| No.         | 7500 51000 51000                                                                                                                                                                                                                                                                                                                                                                                                                                                                                                                                                                                                                                                                                                                                                                                                                                                                                                                                                                                                                                                                                                                                                                                                                                                                                                                                                                                                                                                                                                                                                                                                                                                                                                                                                                                                                                                                                                                                                                                                                                                                                                               | THE PARTY STATES AND THE STATES                                                                                                                                                                                                                                                                                                                                                                                                                                                                                                                                                                                                                                                                                                                                                                                                                                                                                                                                                                                                                                                                                                                                                                                                                                                                                                                                                                                                                                                                                                                                                                                                                                                                                                                                                                                                                                                                                                                                                                                                                                                                                                |
| Image       | ≡ <b>HUM</b> ATT                                                                                                                                                                                                                                                                                                                                                                                                                                                                                                                                                                                                                                                                                                                                                                                                                                                                                                                                                                                                                                                                                                                                                                                                                                                                                                                                                                                                                                                                                                                                                                                                                                                                                                                                                                                                                                                                                                                                                                                                                                                                                                               | a-HUMAT I                                                                                                                                                                                                                                                                                                                                                                                                                                                                                                                                                                                                                                                                                                                                                                                                                                                                                                                                                                                                                                                                                                                                                                                                                                                                                                                                                                                                                                                                                                                                                                                                                                                                                                                                                                                                                                                                                                                                                                                                                                                                                                                      |