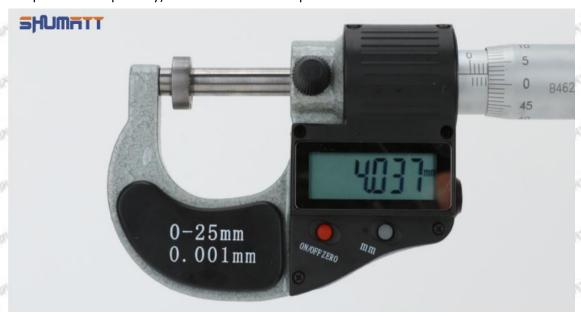

and short press the ON/OFF ZERO key to select any number from 0 to 9;

Short press the "mm" key, and jump to the next character to flash, use the same method to select all the characters, press and hold (more than 2 seconds) the "mm" key to complete the preset value, then the character will no longer flash;

Mob/WhatsApp: +86 13410541523 Tel: +8675523215133

Email: ruby@shumatt.com Website: www.shumatt.com

Once the setting value is set, it will last until the battery is removed or the battery is exhausted.

#### Data Transfer Method:

Open the data output port cover, insert the data acquisition line (need to be purchased separately) into the outer micrometer, and connect the other end to the company's data acquisition adapter (need to be purchased separately) or connect to the computer.



Pic No.2

#### 1.10. 095000-0720 Injector Orifice Plate 28# Warranty Instructions

#### (1) . 095000-0720 Injector Orifice Plate 28# Warranty Conditions and Instructions

It is necessary to provide the pictures, videos of 095000-0720 injector orifice plate 28# when the injector orifice plate is abnormal during use or the test report of 095000-0720 injector orifice plate 28# inspection equipment as evidence to feedback to the salesman.

Abnormal conditions are properly explained such as: 1.Black smoke, 2. Engine shake, 3. Difficulty starting the engine, 4. Engine noise, 5. Oil leakage etc.

The above conditions may also be affected by incorrect installation of the fuel injector. If it is confirmed that it is product problem after being tested by our company, the injector orifice plate is