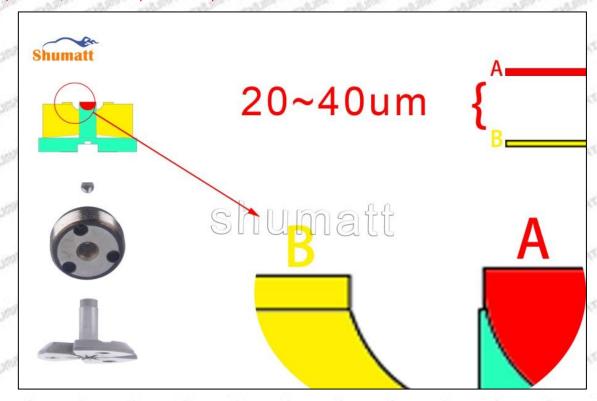

# (2) 095000-0720 Injector Orifice Plate 28# Customized Items

| No.         | 1                                                                                                                                                                                                                                                                                                                                                                                                                                                                                                                                                                                                                                                                                                                                                                                                                                                                                                                                                                                                                                                                                                                                                                                                                                                                                                                                                                                                                                                                                                                                                                                                                                                                                                                                                                                                                                                                                                                                                                                                                                                                                                                              | 2                                                                                                                                                                                                                                                                                                                                                                                                                                                                                                                                                                                                                                                                                                                                                                                                                                                                                                                                                                                                                                                                                                                                                                                                                                                                                                                                                                                                                                                                                                                                                                                                                                                                                                                                                                                                                                                                                                                                                                                                                                                                                                                              |
|-------------|--------------------------------------------------------------------------------------------------------------------------------------------------------------------------------------------------------------------------------------------------------------------------------------------------------------------------------------------------------------------------------------------------------------------------------------------------------------------------------------------------------------------------------------------------------------------------------------------------------------------------------------------------------------------------------------------------------------------------------------------------------------------------------------------------------------------------------------------------------------------------------------------------------------------------------------------------------------------------------------------------------------------------------------------------------------------------------------------------------------------------------------------------------------------------------------------------------------------------------------------------------------------------------------------------------------------------------------------------------------------------------------------------------------------------------------------------------------------------------------------------------------------------------------------------------------------------------------------------------------------------------------------------------------------------------------------------------------------------------------------------------------------------------------------------------------------------------------------------------------------------------------------------------------------------------------------------------------------------------------------------------------------------------------------------------------------------------------------------------------------------------|--------------------------------------------------------------------------------------------------------------------------------------------------------------------------------------------------------------------------------------------------------------------------------------------------------------------------------------------------------------------------------------------------------------------------------------------------------------------------------------------------------------------------------------------------------------------------------------------------------------------------------------------------------------------------------------------------------------------------------------------------------------------------------------------------------------------------------------------------------------------------------------------------------------------------------------------------------------------------------------------------------------------------------------------------------------------------------------------------------------------------------------------------------------------------------------------------------------------------------------------------------------------------------------------------------------------------------------------------------------------------------------------------------------------------------------------------------------------------------------------------------------------------------------------------------------------------------------------------------------------------------------------------------------------------------------------------------------------------------------------------------------------------------------------------------------------------------------------------------------------------------------------------------------------------------------------------------------------------------------------------------------------------------------------------------------------------------------------------------------------------------|
| Image       | SHUMATT OF STATE OF S | A                                                                                                                                                                                                                                                                                                                                                                                                                                                                                                                                                                                                                                                                                                                                                                                                                                                                                                                                                                                                                                                                                                                                                                                                                                                                                                                                                                                                                                                                                                                                                                                                                                                                                                                                                                                                                                                                                                                                                                                                                                                                                                                              |
| Name        | Injector Orifice Plate's Front Lettering                                                                                                                                                                                                                                                                                                                                                                                                                                                                                                                                                                                                                                                                                                                                                                                                                                                                                                                                                                                                                                                                                                                                                                                                                                                                                                                                                                                                                                                                                                                                                                                                                                                                                                                                                                                                                                                                                                                                                                                                                                                                                       | Injector Orifice Plate's Side Lettering                                                                                                                                                                                                                                                                                                                                                                                                                                                                                                                                                                                                                                                                                                                                                                                                                                                                                                                                                                                                                                                                                                                                                                                                                                                                                                                                                                                                                                                                                                                                                                                                                                                                                                                                                                                                                                                                                                                                                                                                                                                                                        |
| Description | Orifice plate part number: 28#                                                                                                                                                                                                                                                                                                                                                                                                                                                                                                                                                                                                                                                                                                                                                                                                                                                                                                                                                                                                                                                                                                                                                                                                                                                                                                                                                                                                                                                                                                                                                                                                                                                                                                                                                                                                                                                                                                                                                                                                                                                                                                 |                                                                                                                                                                                                                                                                                                                                                                                                                                                                                                                                                                                                                                                                                                                                                                                                                                                                                                                                                                                                                                                                                                                                                                                                                                                                                                                                                                                                                                                                                                                                                                                                                                                                                                                                                                                                                                                                                                                                                                                                                                                                                                                                |
| No.         | STATES STATES STATES                                                                                                                                                                                                                                                                                                                                                                                                                                                                                                                                                                                                                                                                                                                                                                                                                                                                                                                                                                                                                                                                                                                                                                                                                                                                                                                                                                                                                                                                                                                                                                                                                                                                                                                                                                                                                                                                                                                                                                                                                                                                                                           | STATES STATES STATES A STATES STATES STATES                                                                                                                                                                                                                                                                                                                                                                                                                                                                                                                                                                                                                                                                                                                                                                                                                                                                                                                                                                                                                                                                                                                                                                                                                                                                                                                                                                                                                                                                                                                                                                                                                                                                                                                                                                                                                                                                                                                                                                                                                                                                                    |
| Image       | 0-25mm<br>0.001mm                                                                                                                                                                                                                                                                                                                                                                                                                                                                                                                                                                                                                                                                                                                                                                                                                                                                                                                                                                                                                                                                                                                                                                                                                                                                                                                                                                                                                                                                                                                                                                                                                                                                                                                                                                                                                                                                                                                                                                                                                                                                                                              |                                                                                                                                                                                                                                                                                                                                                                                                                                                                                                                                                                                                                                                                                                                                                                                                                                                                                                                                                                                                                                                                                                                                                                                                                                                                                                                                                                                                                                                                                                                                                                                                                                                                                                                                                                                                                                                                                                                                                                                                                                                                                                                                |
| Name        | Injector Orifice Plate's Thickness                                                                                                                                                                                                                                                                                                                                                                                                                                                                                                                                                                                                                                                                                                                                                                                                                                                                                                                                                                                                                                                                                                                                                                                                                                                                                                                                                                                                                                                                                                                                                                                                                                                                                                                                                                                                                                                                                                                                                                                                                                                                                             | 9-Grid Plastic Box                                                                                                                                                                                                                                                                                                                                                                                                                                                                                                                                                                                                                                                                                                                                                                                                                                                                                                                                                                                                                                                                                                                                                                                                                                                                                                                                                                                                                                                                                                                                                                                                                                                                                                                                                                                                                                                                                                                                                                                                                                                                                                             |
| Description | Injector orifice plate's thickness range:<br>4.02mm∽4.108mm.                                                                                                                                                                                                                                                                                                                                                                                                                                                                                                                                                                                                                                                                                                                                                                                                                                                                                                                                                                                                                                                                                                                                                                                                                                                                                                                                                                                                                                                                                                                                                                                                                                                                                                                                                                                                                                                                                                                                                                                                                                                                   | Prevent damage to the orifice plates during transportation                                                                                                                                                                                                                                                                                                                                                                                                                                                                                                                                                                                                                                                                                                                                                                                                                                                                                                                                                                                                                                                                                                                                                                                                                                                                                                                                                                                                                                                                                                                                                                                                                                                                                                                                                                                                                                                                                                                                                                                                                                                                     |
| No.         | 5                                                                                                                                                                                                                                                                                                                                                                                                                                                                                                                                                                                                                                                                                                                                                                                                                                                                                                                                                                                                                                                                                                                                                                                                                                                                                                                                                                                                                                                                                                                                                                                                                                                                                                                                                                                                                                                                                                                                                                                                                                                                                                                              | 6                                                                                                                                                                                                                                                                                                                                                                                                                                                                                                                                                                                                                                                                                                                                                                                                                                                                                                                                                                                                                                                                                                                                                                                                                                                                                                                                                                                                                                                                                                                                                                                                                                                                                                                                                                                                                                                                                                                                                                                                                                                                                                                              |
| Image       | SHUMATT                                                                                                                                                                                                                                                                                                                                                                                                                                                                                                                                                                                                                                                                                                                                                                                                                                                                                                                                                                                                                                                                                                                                                                                                                                                                                                                                                                                                                                                                                                                                                                                                                                                                                                                                                                                                                                                                                                                                                                                                                                                                                                                        | SHUMATT  TO LINE IN THE STATE OF THE STATE O |
| Name        | Neutral Injector Orifice Plate's Individual<br>Box                                                                                                                                                                                                                                                                                                                                                                                                                                                                                                                                                                                                                                                                                                                                                                                                                                                                                                                                                                                                                                                                                                                                                                                                                                                                                                                                                                                                                                                                                                                                                                                                                                                                                                                                                                                                                                                                                                                                                                                                                                                                             | Orifice Plate's 10pcs Packing Box                                                                                                                                                                                                                                                                                                                                                                                                                                                                                                                                                                                                                                                                                                                                                                                                                                                                                                                                                                                                                                                                                                                                                                                                                                                                                                                                                                                                                                                                                                                                                                                                                                                                                                                                                                                                                                                                                                                                                                                                                                                                                              |
| Description | Prevent damage to the orifice plates during transportation                                                                                                                                                                                                                                                                                                                                                                                                                                                                                                                                                                                                                                                                                                                                                                                                                                                                                                                                                                                                                                                                                                                                                                                                                                                                                                                                                                                                                                                                                                                                                                                                                                                                                                                                                                                                                                                                                                                                                                                                                                                                     | Liwei orifice plate's 10PCS plastic box to prevent damage to the orifice plates during transportation                                                                                                                                                                                                                                                                                                                                                                                                                                                                                                                                                                                                                                                                                                                                                                                                                                                                                                                                                                                                                                                                                                                                                                                                                                                                                                                                                                                                                                                                                                                                                                                                                                                                                                                                                                                                                                                                                                                                                                                                                          |
| No.         | 7500 51000 51000                                                                                                                                                                                                                                                                                                                                                                                                                                                                                                                                                                                                                                                                                                                                                                                                                                                                                                                                                                                                                                                                                                                                                                                                                                                                                                                                                                                                                                                                                                                                                                                                                                                                                                                                                                                                                                                                                                                                                                                                                                                                                                               | THE PARTY STATES AND THE STATES                                                                                                                                                                                                                                                                                                                                                                                                                                                                                                                                                                                                                                                                                                                                                                                                                                                                                                                                                                                                                                                                                                                                                                                                                                                                                                                                                                                                                                                                                                                                                                                                                                                                                                                                                                                                                                                                                                                                                                                                                                                                                                |
| Image       | ≡ <b>HUM</b> ATT                                                                                                                                                                                                                                                                                                                                                                                                                                                                                                                                                                                                                                                                                                                                                                                                                                                                                                                                                                                                                                                                                                                                                                                                                                                                                                                                                                                                                                                                                                                                                                                                                                                                                                                                                                                                                                                                                                                                                                                                                                                                                                               | a-HUMAT I                                                                                                                                                                                                                                                                                                                                                                                                                                                                                                                                                                                                                                                                                                                                                                                                                                                                                                                                                                                                                                                                                                                                                                                                                                                                                                                                                                                                                                                                                                                                                                                                                                                                                                                                                                                                                                                                                                                                                                                                                                                                                                                      |