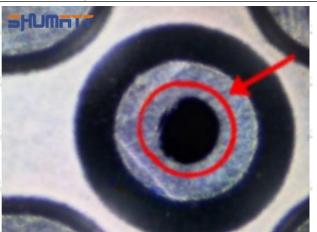

. 095000-0720 Injector Orifice Plate 28# Technical Support

#### 2.1.095000-0720 Injector Orifice Plate 28# Inspection and Semi Ball Inspection

(1) Magnify 500 times under the microscope to check whether there is indentation on the sealing surface and the oil outlet hole of the orifice plate, check whether there is wear, scratch, damage, rust, depression, semicircle in the center hole of the orifice plate.



Mob/WhatsApp: +86 13410541523 Tel: +8675523215133

Email: <u>ruby@shumatt.com</u> Website: <u>www.shumatt.com</u>

# SHUMATT

### Shenzhen Shumatt Technology Co., Ltd



Orifice plate center deviation inspection



There is indentation on the side, the orifice plate needs to be replaced



There is indentation in the middle oil back-flow hole, the orifice plate needs to be replaced



The middle oil back-flow hole is semicircular, the orifice plate needs to be replaced

Website: www.shumatt.com

⚠ The blockage of the oil back-flow hole will cause small volume of the oil return, and the oil will not be injected.

⚠ When oil back-flow hole becomes larger, it causes the semi ball to be not tightly sealed, which causes the fuel injection pressure cannot be established, then the fuel injector cannot work normally.

⚠ The wear on orifice plate's surface causes gap to the semi ball, which leads to large volume of oil return, in serious cases, the pressure can not be built up and nozzle will spray oil directly.

The blockage of the oil inlet hole (side hole) will cause small amount of oil return, the blockage of oil inlet side hole will cause the injector cannot build a press