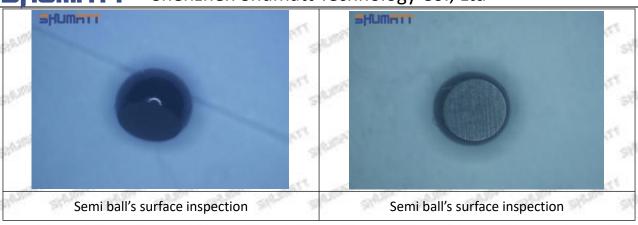

the semi ball to be not tightly sealed, which causes the fuel injection pressure cannot be established, then the fuel injector cannot work normally.

⚠ The wear on orifice plate's surface causes gap to the semi ball, which leads to large volume of oil return, in serious cases, the pressure can not be built up and nozzle will spray oil directly.

The blockage of the oil inlet hole (side hole) will cause small amount of oil return, the blockage of oil inlet side hole will cause the injector cannot build a pressure chamber, as a result, the injector cannot work normally.

(2) Magnified 500 times under the microscope, check the plane position of the semi ball, if there is any scratch, it is recommended to replace it.

Mob/WhatsApp: +86 13410541523 Tel: +8675523215133

Email: ruby@shumatt.com



#### 2.2.095000-1030 Injector Orifice Plate 02# Level of Damage Inspection

#### (1) Slight Damaged



Mob/WhatsApp: +86 13410541523 Tel: +8675523215133

Email: <u>ruby@shumatt.com</u> Website: <u>www.shumatt.com</u>

#### (2) Moderate Damaged



Wear marks on edge



The misalignment of the semi ball causes damage to the orifice plate when installing it



The wear of the middle oil back-flow hole causes gap between semi ball and orifice plate, and causes the orifice plate to be washed out by high-pressure oil

ģģ

/

#### (3) Highly Damaged



Obvious Wear marks on edge



The misalignment of the semi ball causes damage to the orifice plate when installing it

Mob/WhatsApp: +86 13410541523

Email: ruby@shumatt.com

© 2022 Shenzhen Shumatt Technology Co., Ltd

Tel: +8675523215133

## SH