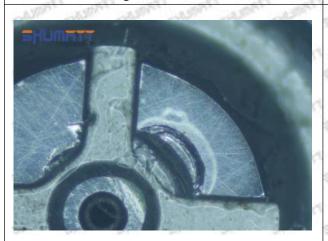

#### (1) 095000-1030 Injector Orifice Plate 02# Testing

All 095000-1030 injector orifice plate 02# parts are subjected to A-hole flow test, Z-hole flow test, precision test, high temperature test, low temperature test, pressure test, leakage test, durability test, and various working condition tests.

#### (2) 095000-1030 Injector Orifice Plate 02# Inspection

The factory inspection of 095000-1030 injector orifice plate 02# is undergone three inspections - full inspection, random inspection, and batch inspection. Different brands of test benches are used to test 095000-1030 injector orifice plate 02# for a total of no less than three times for factory inspection, and 095000-1030 injector orifice plate 02# installation testing environment are progressed in dust-free workshop.