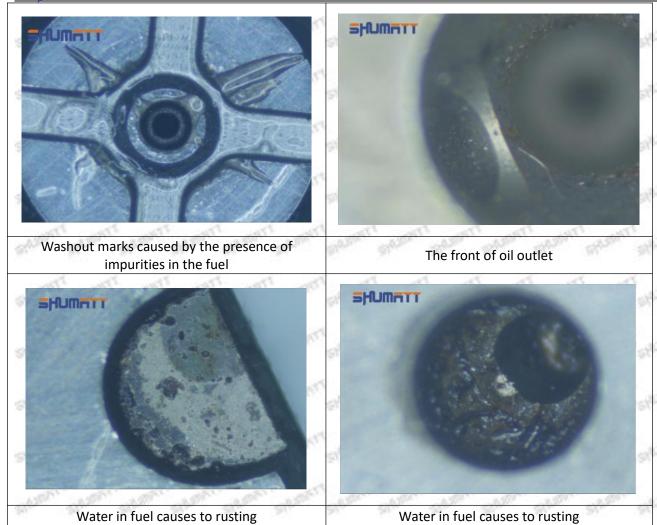

#### (1) 095000-1030 Injector Orifice Plate 02# Testing

All 095000-1030 injector orifice plate 02# parts are subjected to A-hole flow test, Z-hole flow test, precision test, high temperature test, low temperature test, pressure test, leakage test, durability test, and various working condition tests.

#### (2) 095000-1030 Injector Orifice Plate 02# Inspection

The factory inspection of 095000-1030 injector orifice plate 02# is undergone three inspections - full inspection, random inspection, and batch inspection. Different brands of test benches are used to test 095000-1030 injector orifice plate 02# for a total of no less than three times for factory inspection, and 095000-1030 injector orifice plate 02# installation testing environment are progressed in dust-free workshop.