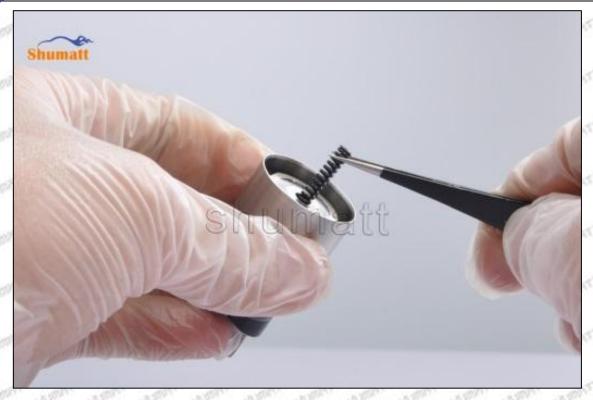

#### (1) 095000-1030 Injector Orifice Plate 02# Testing

All 095000-1030 injector orifice plate 02# parts are subjected to A-hole flow test, Z-hole flow test, precision test, high temperature test, low temperature test, pressure test, leakage test, durability test, and various working condition tests.

#### (2) 095000-1030 Injector Orifice Plate 02# Inspection

The factory inspection of 095000-1030 injector orifice plate 02# is undergone three inspections - full inspection, random inspection, and batch inspection. Different brands of test benches are used to test 095000-1030 injector orifice plate 02# for a total of no less than three times for factory inspection, and 095000-1030 injector orifice plate 02# installation testing environment are progressed in dust-free workshop.