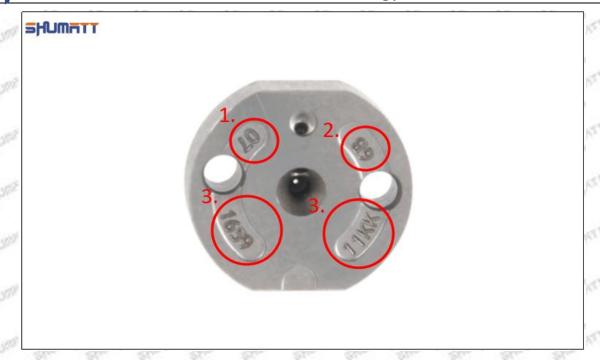

#### (2) 095000-1030 Injector Orifice Plate 02# Part Number Common Writing

02#, 2#, 02, 2, 295040-5070, 2950405070, 2950405070