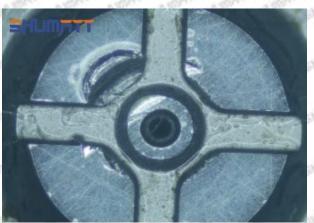

#### (1) 095000-1030 Injector Orifice Plate 02# Testing

All 095000-1030 injector orifice plate 02# parts are subjected to A-hole flow test, Z-hole flow test, precision test, high temperature test, low temperature test, pressure test, leakage test, durability test, and various working condition tests.

#### (2) 095000-1030 Injector Orifice Plate 02# Inspection

The factory inspection of 095000-1030 injector orifice plate 02# is undergone three inspections - full inspection, random inspection, and batch inspection. Different brands of test benches are used to test 095000-1030 injector orifice plate 02# for a total of no less than three times for factory inspection, and 095000-1030 injector orifice plate 02# installation testing environment are progressed in dust-free workshop.