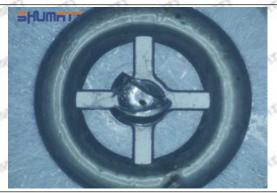

s cases, the pressure can not be built up and nozzle will spray oil directly.

The blockage of the oil inlet hole (side hole) will cause small amount of oil return, the blockage of oil inlet side hole will cause the injector cannot build a pressure chamber, as a result, the injector cannot work normally.

(2) Magnified 500 times under the microscope, check the plane position of the semi ball, if there is any scratch, it is recommended to replace it.

Mob/WhatsApp: +86 13410541523 Tel: +8675523215133

Email: ruby@shumatt.com



#### 2.2.095000-1030 Injector Orifice Plate 02# Level of Damage Inspection

#### (1) Slight Damaged



Mob/WhatsApp: +86 13410541523 Tel: +8675523215133

Email: <u>ruby@shumatt.com</u> Website: <u>www.shumatt.com</u>

#### (2) Moderate Damaged



Wear marks on edge



The misalignment of the semi ball causes damage to the orifice plate when installing it



The wear of the middle oil back-flow hole causes gap between semi ball and orifice plate, and causes the orifice plate to be washed out by high-pressure oil

ģģ

/

#### (3) Highly Damaged



Obvious Wear marks on edge



The misalignment of the semi ball causes damage to the orifice plate when installing it

Mob/WhatsApp: +86 13410541523

Email: ruby@shumatt.com

© 2022 Shenzhen Shumatt Technology Co., Ltd

Tel: +8675523215133

## SHUMATT

## Shenzhen Shumatt Technology Co., Ltd



The wear of the middle oil back-flow hole causes gap between semi ball and orifice plate, and causes the orifice plate to be washed out by high-pressure oil

/

#### (4) More Pictures of Orifice Plate's Damage Details