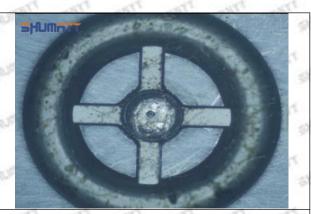

#### (2) 095000-1030 Injector Orifice Plate 02# Part Number Common Writing

02#, 2#, 02, 2, 295040-5070, 2950405070, 2950405070