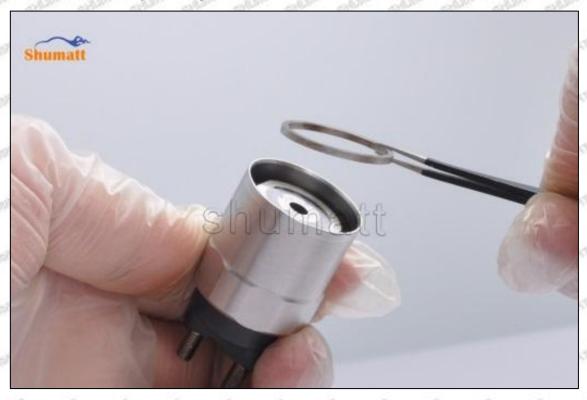

#### 1.3. 095000-1030 Injector Orifice Plate 02# Specifications and Dimensions

Injector Orifice Plate's Size: 2cm\*2 cm \*1 cm
Injector Orifice Plate's Box Size: 7cm \*7 cm \*2 cm
Injector Orifice Plate's Package Size: 8 cm \* 8cm
Injector Orifice Plate's Net Weight: 0.015kg
Injector Orifice Plate's Gross Weight: 0.03kg