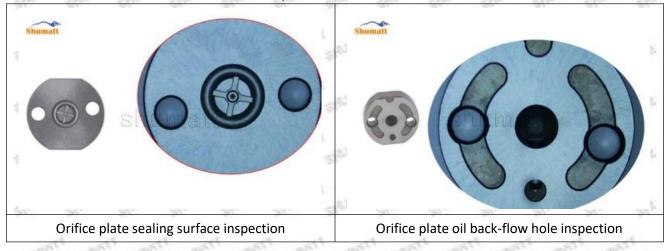

#### (1) 095000-1030 Injector Orifice Plate 02# Testing

All 095000-1030 injector orifice plate 02# parts are subjected to A-hole flow test, Z-hole flow test, precision test, high temperature test, low temperature test, pressure test, leakage test, durability test, and various working condition tests.

#### (2) 095000-1030 Injector Orifice Plate 02# Inspection

The factory inspection of 095000-1030 injector orifice plate 02# is undergone three inspections - full inspection, random inspection, and batch inspection. Different brands of test benches are used to test 095000-1030 injector orifice plate 02# for a total of no less than three times for factory inspection, and 095000-1030 injector orifice plate 02# installation testing environment are progressed in dust-free workshop.