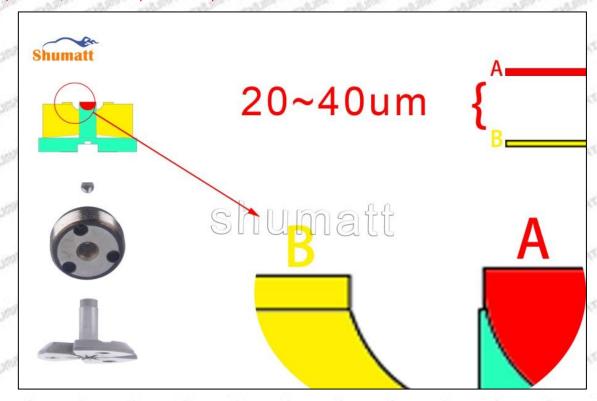

(2) Magnified 500 times under the microscope, check the plane position of the semi ball, if there is any scratch, it is recommended to replace it.

Mob/WhatsApp: +86 13410541523 Tel: +8675523215133

Email: ruby@shumatt.com

#### 2.2.095000-1030 Injector Orifice Plate 02# Level of Damage Inspection

#### (1) Slight Damaged

Mob/WhatsApp: +86 13410541523 Tel: +8675523215133

Email: <u>ruby@shumatt.com</u> Website: <u>www.shumatt.com</u>