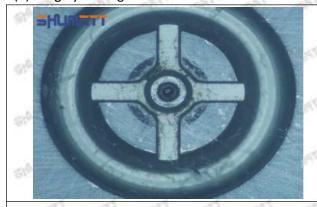

#### (2) 095000-1030 Injector Orifice Plate 02# Part Number Common Writing

02#, 2#, 02, 2, 295040-5070, 2950405070, 2950405070