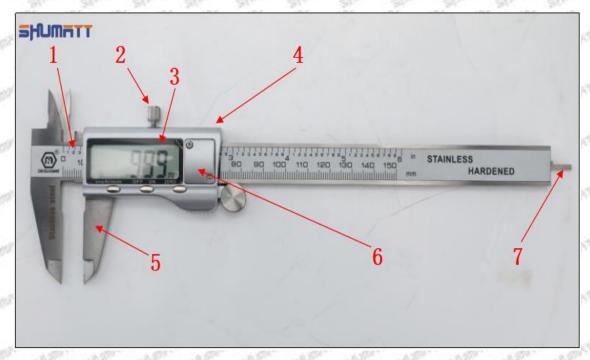

⚠ When oil back-flow hole becomes larger, it causes the semi ball to be not tightly sealed, which causes the fuel injection pressure cannot be established, then the fuel injector cannot work normally.

⚠ The wear on orifice plate's surface causes gap to the semi ball, which leads to large volume of oil return, in serious cases, the pressure can not be built up and nozzle will spray oil directly.

The blockage of the oil inlet hole (side hole) will cause small amount of oil return, the blockage of oil inlet side hole will cause the injector cannot build a pressure chamber, as a result, the injector cannot work normally.