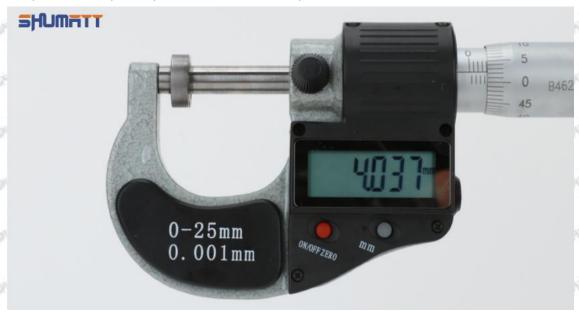

Mob/WhatsApp: +86 13410541523 Tel: +8675523215133

Email: ruby@shumatt.com

© 2022 Shenzhen Shumatt Technology Co., Ltd

Pic No.12

(13) place the semi ball on the armature, Pic No.13

Pic No.13

(14) Put the armature with semi ball into the lock nut (Make sure that the armature buffer stroke and armature air clearance lift are within the normal range), see as Pic No.14

Mob/WhatsApp: +86 13410541523 Tel: +8675523215133

Email: ruby@shumatt.com

© 2022 Shenzhen Shumatt Technology Co., Ltd

Pic No.14

(15) Measure the thickness of the armature lift adjustment gasket, see as Pic No.15