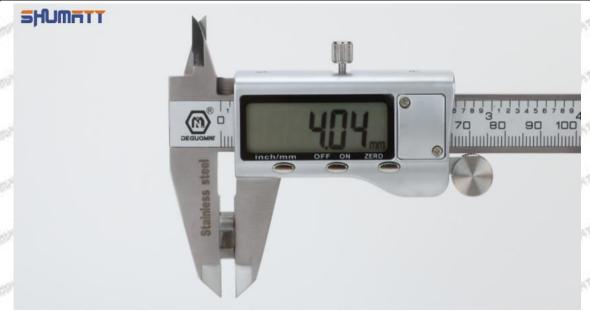

Mob/WhatsApp: +86 13410541523 Tel: +8675523215133

Email: ruby@shumatt.com

© 2022 Shenzhen Shumatt Technology Co., Ltd

Pic No.12

(13) place the semi ball on the armature, Pic No.13

Pic No.13

(14) Put the armature with semi ball into the lock nut (Make sure that the armature buffer stroke and armature air clearance lift are within the normal range), see as Pic No.14

Mob/WhatsApp: +86 13410541523 Tel: +8675523215133

Email: ruby@shumatt.com

© 2022 Shenzhen Shumatt Technology Co., Ltd

Pic No.14

(15) Measure the thickness of the armature lift adjustment gasket, see as Pic No.15