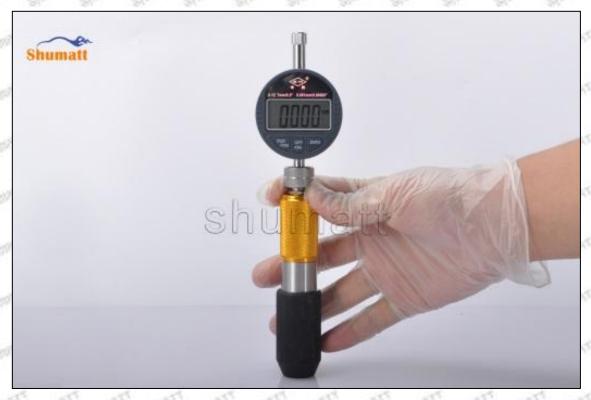

#### 1.3. 095000-1030 Injector Orifice Plate 02# Specifications and Dimensions

Injector Orifice Plate's Size: 2cm\*2 cm \*1 cm
Injector Orifice Plate's Box Size: 7cm \*7 cm \*2 cm
Injector Orifice Plate's Package Size: 8 cm \* 8cm
Injector Orifice Plate's Net Weight: 0.015kg
Injector Orifice Plate's Gross Weight: 0.03kg