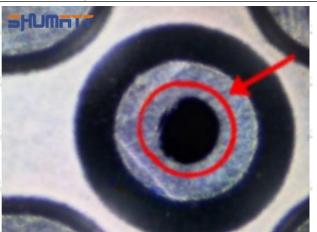

2. 095000-1030 Injector Orifice Plate 02# Technical Support

#### 2.1.095000-1030 Injector Orifice Plate 02# Inspection and Semi Ball Inspection

(1) Magnify 500 times under the microscope to check whether there is indentation on the sealing surface and the oil outlet hole of the orifice plate, check whether there is wear, scratch, damage, rust, depression, semicircle in the center hole of the orifice plate.



Mob/WhatsApp: +86 13410541523 Tel: +8675523215133

Email: <u>ruby@shumatt.com</u> Website: <u>www.shumatt.com</u>

# SHUMATT

## Shenzhen Shumatt Technology Co., Ltd



Orifice plate center deviation inspection



There is indentation on the side, the orifice plate needs to be replaced



There is indentation in the middle oil back-flow hole, the orifice plate needs to be replaced



The middle oil back-flow hole is semicircular, the orifice plate needs to be replaced

Website: www.shumatt.com

⚠ The blockage of the oil back-flow hole will cause small volume of the oil return, and the oil will not be injected.

⚠ When oil back-flow hole becomes larger, it causes the semi ball to be not tightly sealed, which causes the fuel injection pressure cannot be established, then the fuel injector cannot work normally.

⚠ The wear on orifice plate's surface causes gap to the semi ball, which leads to large volume of oil return, in serious cases, the pressure can not be built up and nozzle will spray oil directly.

The blockage of the oil inlet hole (side hole) will cause small amount of oil return, the blockage of oil inlet side hole will cause the injector cannot build a press