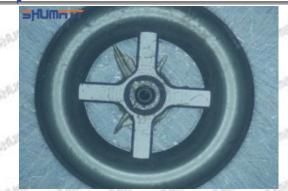

#### (2) 095000-1030 Injector Orifice Plate 02# Part Number Common Writing

02#, 2#, 02, 2, 295040-5070, 2950405070, 2950405070