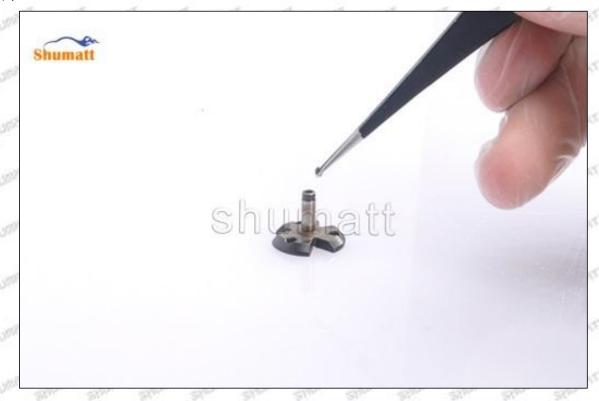

#### (1) 095000-1030 Injector Orifice Plate 02# Testing

All 095000-1030 injector orifice plate 02# parts are subjected to A-hole flow test, Z-hole flow test, precision test, high temperature test, low temperature test, pressure test, leakage test, durability test, and various working condition tests.

#### (2) 095000-1030 Injector Orifice Plate 02# Inspection

The factory inspection of 095000-1030 injector orifice plate 02# is undergone three inspections - full inspection, random inspection, and batch inspection. Different brands of test benches are used to test 095000-1030 injector orifice plate 02# for a total of no less than three times for factory inspection, and 095000-1030 injector orifice plate 02# installation testing environment are progressed in dust-free workshop.