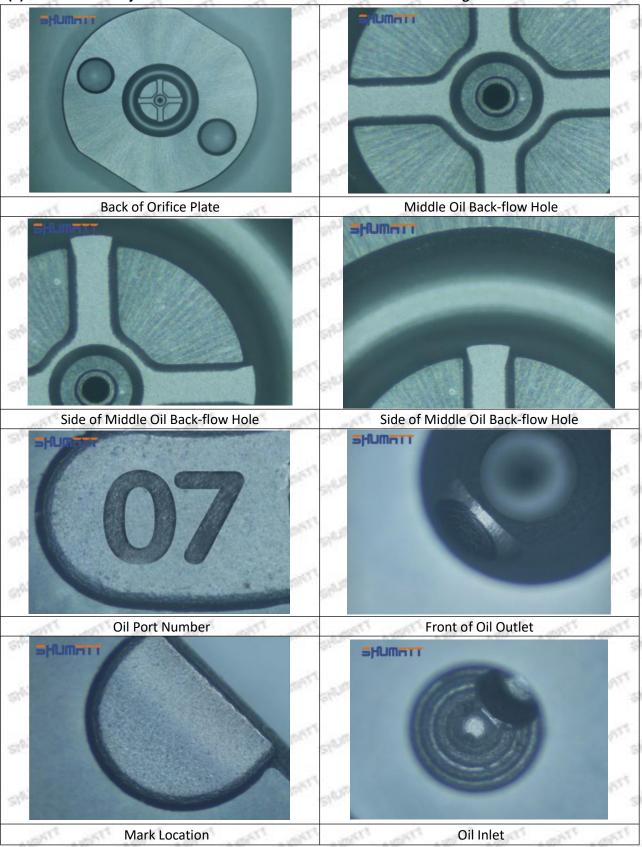

#### 1.11.095000-1030 Injector Orifice Plate 02# Manufacturer

Manufacturer: Shenzhen Shumatt Technology Co., Ltd

#### 2. 095000-1030 Injector Orifice Plate 02# Technical Support

#### 2.1.095000-1030 Injector Orifice Plate 02# Inspection and Semi Ball Inspection

(1) Magnify 500 times under the microscope to check whether there is indentation on the sealing surface and the oil outlet hole of the orifice plate, check whether there is wear, scratch, damage, rust, depression, semicircle in the center hole of the orifice plate.