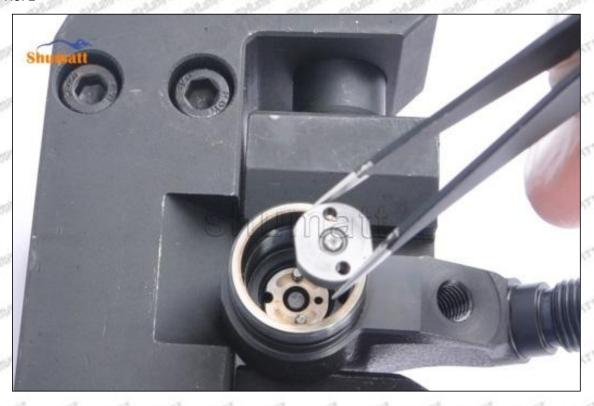

#### (1) 095000-1030 Injector Orifice Plate 02# Testing

All 095000-1030 injector orifice plate 02# parts are subjected to A-hole flow test, Z-hole flow test, precision test, high temperature test, low temperature test, pressure test, leakage test, durability test, and various working condition tests.

#### (2) 095000-1030 Injector Orifice Plate 02# Inspection

The factory inspection of 095000-1030 injector orifice plate 02# is undergone three inspections - full inspection, random inspection, and batch inspection. Different brands of test benches are used to test 095000-1030 injector orifice plate 02# for a total of no less than three times for factory inspection, and 095000-1030 injector orifice plate 02# installation testing environment are progressed in dust-free workshop.