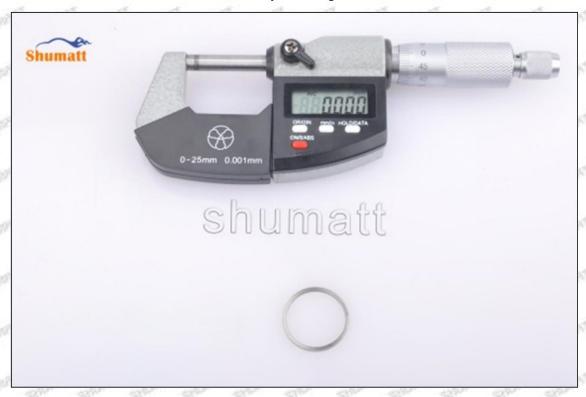

#### 1.3. 095000-1030 Injector Orifice Plate 02# Specifications and Dimensions

Injector Orifice Plate's Size: 2cm\*2 cm \*1 cm
Injector Orifice Plate's Box Size: 7cm \*7 cm \*2 cm
Injector Orifice Plate's Package Size: 8 cm \* 8cm
Injector Orifice Plate's Net Weight: 0.015kg
Injector Orifice Plate's Gross Weight: 0.03kg