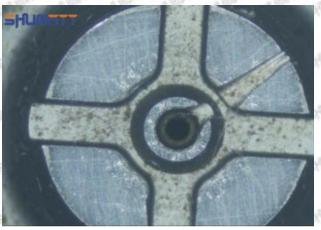

#### (1) 095000-1030 Injector Orifice Plate 02# Testing

All 095000-1030 injector orifice plate 02# parts are subjected to A-hole flow test, Z-hole flow test, precision test, high temperature test, low temperature test, pressure test, leakage test, durability test, and various working condition tests.

#### (2) 095000-1030 Injector Orifice Plate 02# Inspection

The factory inspection of 095000-1030 injector orifice plate 02# is undergone three inspections - full inspection, random inspection, and batch inspection. Different brands of test benches are used to test 095000-1030 injector orifice plate 02# for a total of no less than three times for factory inspection, and 095000-1030 injector orifice plate 02# installation testing environment are progressed in dust-free workshop.