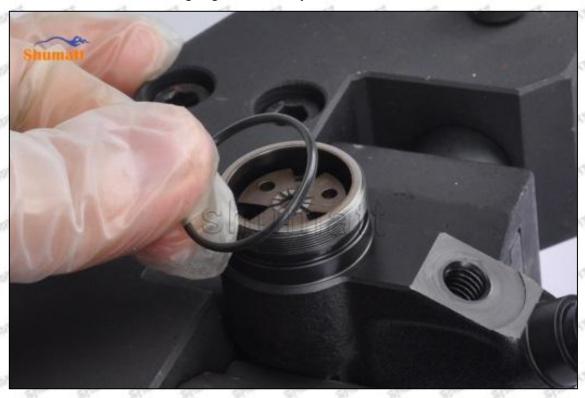

#### (1) 095000-1030 Injector Orifice Plate 02# Testing

All 095000-1030 injector orifice plate 02# parts are subjected to A-hole flow test, Z-hole flow test, precision test, high temperature test, low temperature test, pressure test, leakage test, durability test, and various working condition tests.

#### (2) 095000-1030 Injector Orifice Plate 02# Inspection

The factory inspection of 095000-1030 injector orifice plate 02# is undergone three inspections - full inspection, random inspection, and batch inspection. Different brands of test benches are used to test 095000-1030 injector orifice plate 02# for a total of no less than three times for factory inspection, and 095000-1030 injector orifice plate 02# installation testing environment are progressed in dust-free workshop.