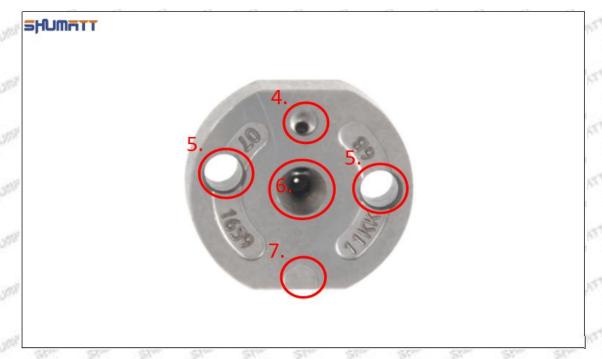

#### (2) 095000-1030 Injector Orifice Plate 02# Part Number Common Writing

02#, 2#, 02, 2, 295040-5070, 2950405070, 2950405070