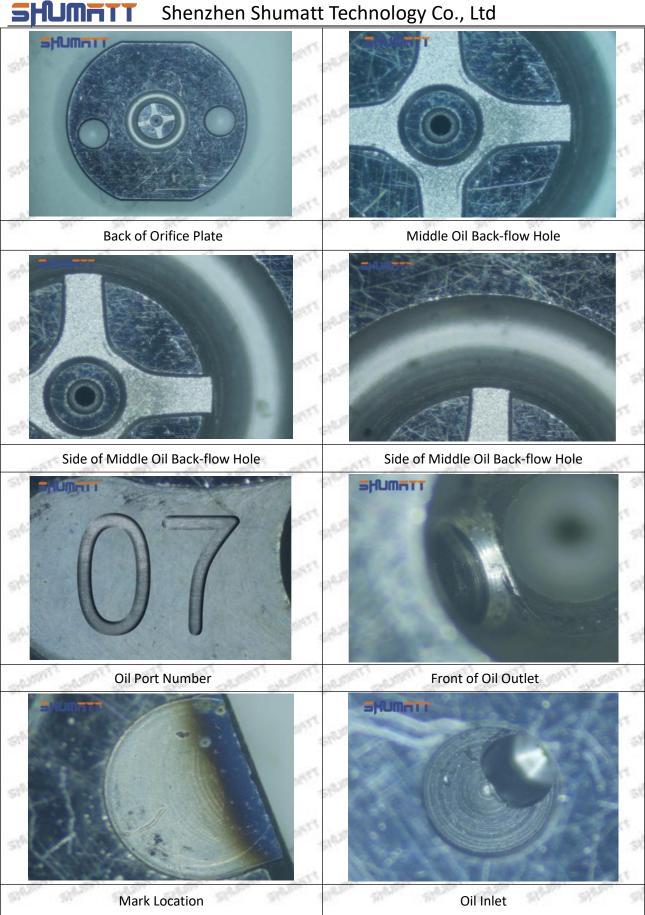

#### 1.11.095000-1030 Injector Orifice Plate 02# Manufacturer

Manufacturer: Shenzhen Shumatt Technology Co., Ltd

#### 2. 095000-1030 Injector Orifice Plate 02# Technical Support

#### 2.1.095000-1030 Injector Orifice Plate 02# Inspection and Semi Ball Inspection

(1) Magnify 500 times under the microscope to check whether there is indentation on the sealing surface and the oil outlet hole of the orifice plate, check whether there is wear, scratch, damage, rust, depression, semicircle in the center hole of the orifice plate.