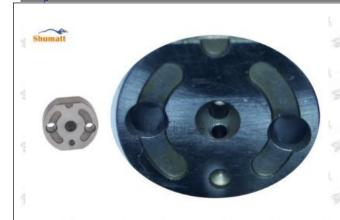

| No.           | THE STATE OF THE PARTY STATE OF THE PARTY STATE                                                                                                                                                                                                                                                                                                                                                                                                                                                                                                                                                                                                                                                                                                                                                                                                                                                                                                                                                                                                                                                                                                                                                                                                                                                                                                                                                                                                                                                                                                                                                                                                                                                                                                                                                                                                                                                                                                                                                                                                                                                                                | 2                                                                                                                          |
|---------------|--------------------------------------------------------------------------------------------------------------------------------------------------------------------------------------------------------------------------------------------------------------------------------------------------------------------------------------------------------------------------------------------------------------------------------------------------------------------------------------------------------------------------------------------------------------------------------------------------------------------------------------------------------------------------------------------------------------------------------------------------------------------------------------------------------------------------------------------------------------------------------------------------------------------------------------------------------------------------------------------------------------------------------------------------------------------------------------------------------------------------------------------------------------------------------------------------------------------------------------------------------------------------------------------------------------------------------------------------------------------------------------------------------------------------------------------------------------------------------------------------------------------------------------------------------------------------------------------------------------------------------------------------------------------------------------------------------------------------------------------------------------------------------------------------------------------------------------------------------------------------------------------------------------------------------------------------------------------------------------------------------------------------------------------------------------------------------------------------------------------------------|----------------------------------------------------------------------------------------------------------------------------|
| Image         | SHUMATT                                                                                                                                                                                                                                                                                                                                                                                                                                                                                                                                                                                                                                                                                                                                                                                                                                                                                                                                                                                                                                                                                                                                                                                                                                                                                                                                                                                                                                                                                                                                                                                                                                                                                                                                                                                                                                                                                                                                                                                                                                                                                                                        | SHUMATT                                                                                                                    |
| SHATESTY SHAT |                                                                                                                                                                                                                                                                                                                                                                                                                                                                                                                                                                                                                                                                                                                                                                                                                                                                                                                                                                                                                                                                                                                                                                                                                                                                                                                                                                                                                                                                                                                                                                                                                                                                                                                                                                                                                                                                                                                                                                                                                                                                                                                                |                                                                                                                            |
| Name          | Injector Orifice Plate                                                                                                                                                                                                                                                                                                                                                                                                                                                                                                                                                                                                                                                                                                                                                                                                                                                                                                                                                                                                                                                                                                                                                                                                                                                                                                                                                                                                                                                                                                                                                                                                                                                                                                                                                                                                                                                                                                                                                                                                                                                                                                         | 9-Grid Box                                                                                                                 |
| Description   | Orifice plate part number: 02#                                                                                                                                                                                                                                                                                                                                                                                                                                                                                                                                                                                                                                                                                                                                                                                                                                                                                                                                                                                                                                                                                                                                                                                                                                                                                                                                                                                                                                                                                                                                                                                                                                                                                                                                                                                                                                                                                                                                                                                                                                                                                                 | 9-grid plastic box to prevent damage to the orifice plates during transportation. (10pcs or 12pcs packing box is optional) |
| No.           | DALL STREET, S | 4                                                                                                                          |
| lmage         | SHUMATT                                                                                                                                                                                                                                                                                                                                                                                                                                                                                                                                                                                                                                                                                                                                                                                                                                                                                                                                                                                                                                                                                                                                                                                                                                                                                                                                                                                                                                                                                                                                                                                                                                                                                                                                                                                                                                                                                                                                                                                                                                                                                                                        | SHUMATT                                                                                                                    |
| Name          | Injector Orifice Plate's Individual Box                                                                                                                                                                                                                                                                                                                                                                                                                                                                                                                                                                                                                                                                                                                                                                                                                                                                                                                                                                                                                                                                                                                                                                                                                                                                                                                                                                                                                                                                                                                                                                                                                                                                                                                                                                                                                                                                                                                                                                                                                                                                                        | Neutral VCI Anti - Rust Bag                                                                                                |
| Description   | To prevent damage to the orifice plates during transportation. (liwei individual box is optional)                                                                                                                                                                                                                                                                                                                                                                                                                                                                                                                                                                                                                                                                                                                                                                                                                                                                                                                                                                                                                                                                                                                                                                                                                                                                                                                                                                                                                                                                                                                                                                                                                                                                                                                                                                                                                                                                                                                                                                                                                              | 24 24 24 24 24                                                                                                             |