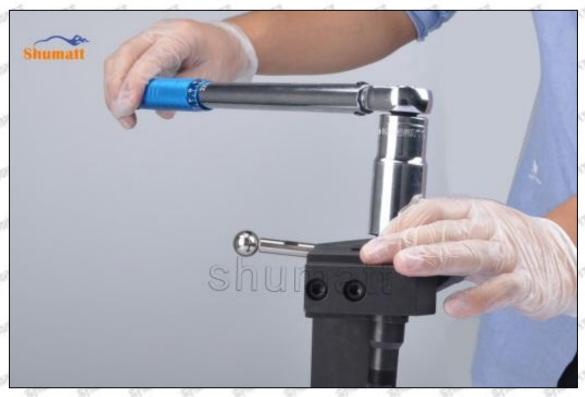

#### (1) 095000-1030 Injector Orifice Plate 02# Testing

All 095000-1030 injector orifice plate 02# parts are subjected to A-hole flow test, Z-hole flow test, precision test, high temperature test, low temperature test, pressure test, leakage test, durability test, and various working condition tests.

#### (2) 095000-1030 Injector Orifice Plate 02# Inspection

The factory inspection of 095000-1030 injector orifice plate 02# is undergone three inspections - full inspection, random inspection, and batch inspection. Different brands of test benches are used to test 095000-1030 injector orifice plate 02# for a total of no less than three times for factory inspection, and 095000-1030 injector orifice plate 02# installation testing environment are progressed in dust-free workshop.