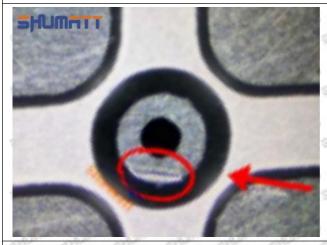

njector Orifice Plate 02# Manufacturer

Manufacturer: Shenzhen Shumatt Technology Co., Ltd

#### 2. 095000-1030 Injector Orifice Plate 02# Technical Support

#### 2.1.095000-1030 Injector Orifice Plate 02# Inspection and Semi Ball Inspection

(1) Magnify 500 times under the microscope to check whether there is indentation on the sealing surface and the oil outlet hole of the orifice plate, check whether there is wear, scratch, damage, rust, depression, semicircle in the center hole of the orifice plate.



Mob/WhatsApp: +86 13410541523 Tel: +8675523215133

Email: <u>ruby@shumatt.com</u> Website: <u>www.shumatt.com</u>

# SHUMATT

## Shenzhen Shumatt Technology Co., Ltd



Orifice plate center deviation inspection



There is indentation on the side, the orifice plate needs to be replaced



There is indentation in the middle oil back-flow hole, the orifice plate needs to be replaced



The middle oil back-flow hole is semicircular, the orifice plate needs to be replaced

Website: www.shumatt.com

⚠ The blockage of the oil back-flow hole will cause small volume of the oil return, and the oil will not be injected.

⚠ When oil back-flow hole becomes larger, it causes the semi ball to be not tightly sealed, which causes the fuel injection pressure cannot be established, then the fuel injector cannot work normally.

⚠ The wear on orifice plate's surface causes gap to the semi ball, which leads to large volume of oil return, in serious cases, the pressure can not be built up and nozzle will spray oil directly.

The blockage of the oil inlet hole (side hole) will cause small amoun