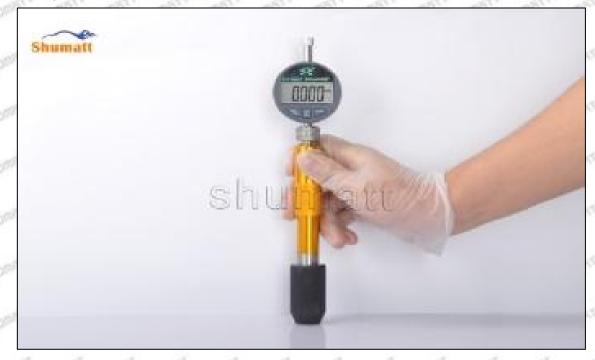

#### (2) Moderate Damaged

Wear marks on edge

The misalignment of the semi ball causes damage to the orifice plate when installing it

The wear of the middle oil back-flow hole causes gap between semi ball and orifice plate, and causes the orifice plate to be washed out by high-pressure oil

ģģ

/