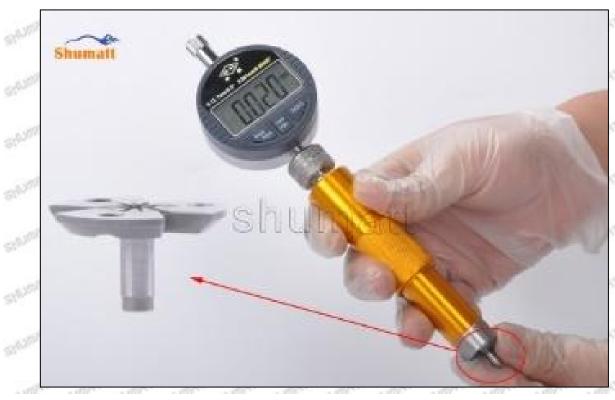

#### (3) Highly Damaged

Obvious Wear marks on edge

The misalignment of the semi ball causes damage to the orifice plate when installing it

Mob/WhatsApp: +86 13410541523

Email: ruby@shumatt.com

© 2022 Shenzhen Shumatt Technology Co., Ltd

Tel: +8675523215133