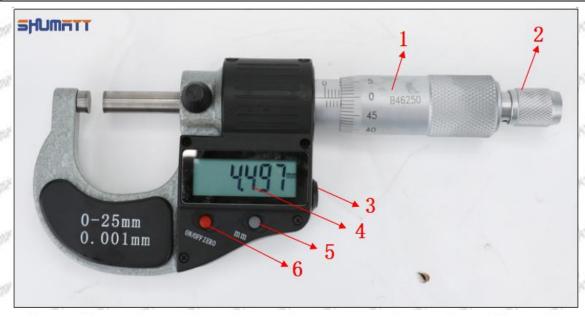

(2) Magnified 500 times under the microscope, check the plane position of the semi ball, if there is any scratch, it is recommended to replace it.

Mob/WhatsApp: +86 13410541523 Tel: +8675523215133

Email: ruby@shumatt.com

#### 2.2.095000-1030 Injector Orifice Plate 02# Level of Damage Inspection