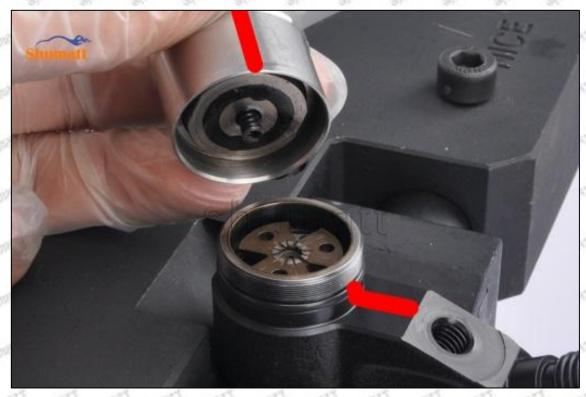

#### (1) 095000-1030 Injector Orifice Plate 02# Testing

All 095000-1030 injector orifice plate 02# parts are subjected to A-hole flow test, Z-hole flow test, precision test, high temperature test, low temperature test, pressure test, leakage test, durability test, and various working condition tests.

#### (2) 095000-1030 Injector Orifice Plate 02# Inspection

The factory inspection of 095000-1030 injector orifice plate 02# is undergone three inspections - full inspection, random inspection, and batch inspection. Different brands of test benches are used to test 095000-1030 injector orifice plate 02# for a total of no less than three times for factory inspection, and 095000-1030 injector orifice plate 02# installation testing environment are progressed in dust-free workshop.