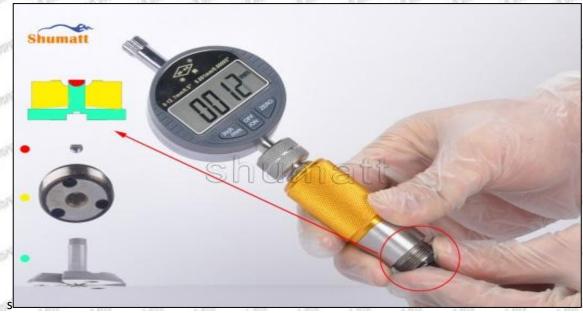

#### 1.3. 095000-1030 Injector Orifice Plate 02# Specifications and Dimensions

Injector Orifice Plate's Size: 2cm\*2 cm \*1 cm
Injector Orifice Plate's Box Size: 7cm \*7 cm \*2 cm
Injector Orifice Plate's Package Size: 8 cm \* 8cm
Injector Orifice Plate's Net Weight: 0.015kg
Injector Orifice Plate's Gross Weight: 0.03kg