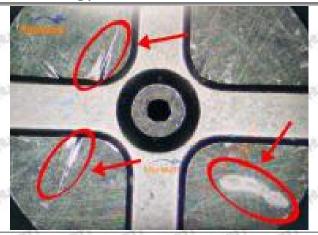

specified in the vehicle engine maintenance manual.

#### 1.11.095000-1030 Injector Orifice Plate 02# Manufacturer

Manufacturer: Shenzhen Shumatt Technology Co., Ltd

#### 2. 095000-1030 Injector Orifice Plate 02# Technical Support

#### 2.1.095000-1030 Injector Orifice Plate 02# Inspection and Semi Ball Inspection

(1) Magnify 500 times under the microscope to check whether there is indentation on the sealing surface and the oil outlet hole of the orifice plate, check whether there is wear, scratch, damage, rust, depression, semicircle in the center hole of the orifice plate.



Mob/WhatsApp: +86 13410541523 Tel: +8675523215133

Email: <u>ruby@shumatt.com</u> Website: <u>www.shumatt.com</u>

# SHUMATT

## Shenzhen Shumatt Technology Co., Ltd



Orifice plate center deviation inspection



There is indentation on the side, the orifice plate needs to be replaced



There is indentation in the middle oil back-flow hole, the orifice plate needs to be replaced



The middle oil back-flow hole is semicircular, the orifice plate needs to be replaced

Website: www.shumatt.com

⚠ The blockage of the oil back-flow hole will cause small volume of the oil return, and the oil will not be injected.

⚠ When oil back-flow hole becomes larger, it causes the semi ball to be not tightly sealed, which causes the fuel injection pressure cannot be established, then the fuel injector cannot work normally.

⚠ The wear on orifice plate's surface causes gap to the semi ball, which leads to large volume of oil return, in serious cases, the pressure can not be built up and nozzle will spray oil dire