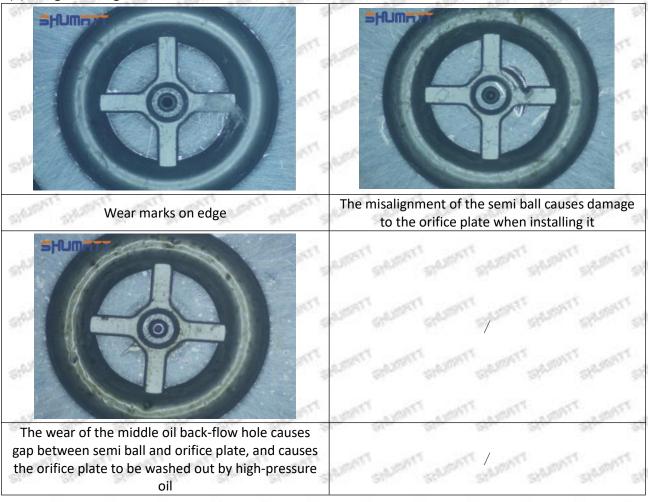

(2) Magnified 500 times under the microscope, check the plane position of the semi ball, if there is any scratch, it is recommended to replace it.

Mob/WhatsApp: +86 13410541523 Tel: +8675523215133

Email: ruby@shumatt.com

#### 2.2.095000-1030 Injector Orifice Plate 02# Level of Damage Inspection

#### (1) Slight Damaged

Mob/WhatsApp: +86 13410541523 Tel: +8675523215133

Email: <u>ruby@shumatt.com</u> Website: <u>www.shumatt.com</u>