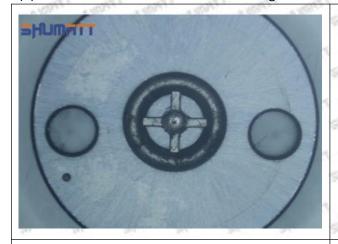

#### (2) 095000-1030 Injector Orifice Plate 02# Part Number Common Writing

02#, 2#, 02, 2, 295040-5070, 2950405070, 2950405070