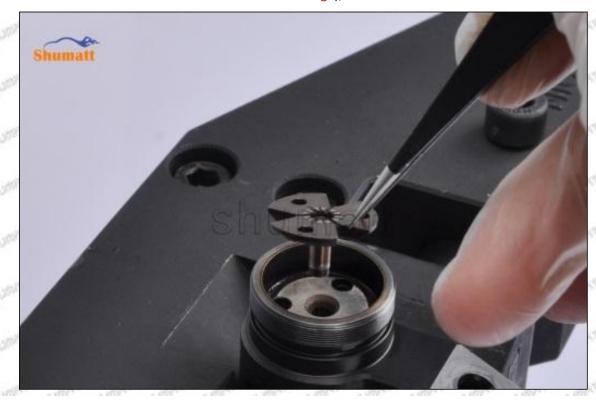

#### (1) 095000-1030 Injector Orifice Plate 02# Testing

All 095000-1030 injector orifice plate 02# parts are subjected to A-hole flow test, Z-hole flow test, precision test, high temperature test, low temperature test, pressure test, leakage test, durability test, and various working condition tests.

#### (2) 095000-1030 Injector Orifice Plate 02# Inspection

The factory inspection of 095000-1030 injector orifice plate 02# is undergone three inspections - full inspection, random inspection, and batch inspection. Different brands of test benches are used to test 095000-1030 injector orifice plate 02# for a total of no less than three times for factory inspection, and 095000-1030 injector orifice plate 02# installation testing environment are progressed in dust-free workshop.