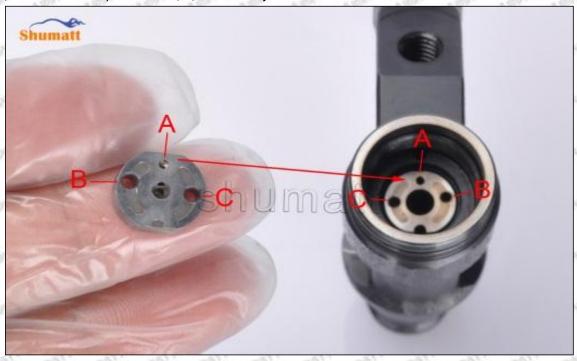

#### (2) 095000-1030 Injector Orifice Plate 02# Part Number Common Writing

02#, 2#, 02, 2, 295040-5070, 2950405070, 2950405070

#### 1.3. 095000-1030 Injector Orifice Plate 02# Specifications and Dimensions

Injector Orifice Plate's Size: 2cm\*2 cm \*1 cm
Injector Orifice Plate's Box Size: 7cm \*7 cm \*2 cm
Injector Orifice Plate's Package Size: 8 cm \* 8cm
Injector Orifice Plate's Net Weight: 0.015kg
Injector Orifice Plate's Gross Weight: 0.03kg