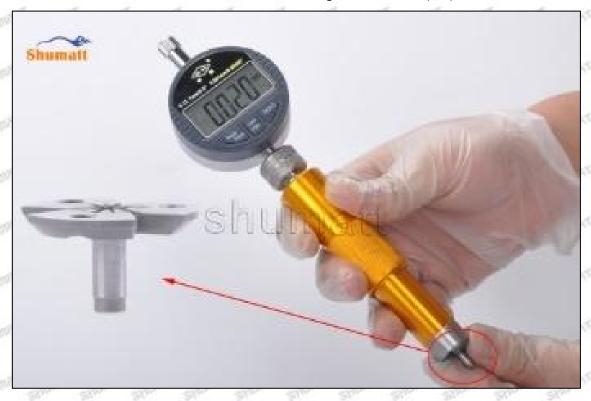

#### (3) Highly Damaged

Obvious Wear marks on edge

The misalignment of the semi ball causes damage to the orifice plate when installing it

Mob/WhatsApp: +86 13410541523

Email: ruby@shumatt.com

© 2022 Shenzhen Shumatt Technology Co., Ltd

Tel: +8675523215133