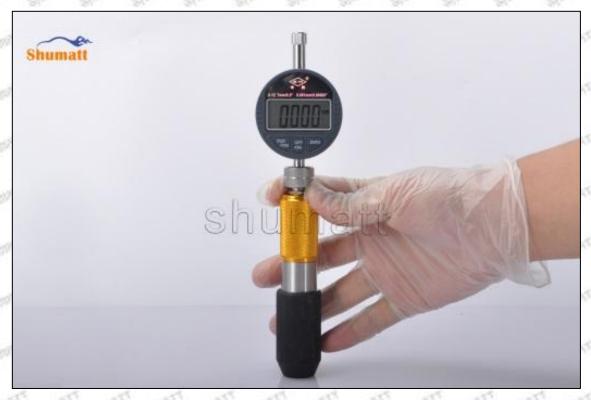

### (2) 095000-4157 Injector Orifice Plate 29# Customized Items

| No.         | STATE STATE STATE STATE                                                                                                                                                                                                                                                                                                                                                                                                                                                                                                                                                                                                                                                                                                                                                                                                                                                                                                                                                                                                                                                                                                                                                                                                                                                                                                                                                                                                                                                                                                                                                                                                                                                                                                                                                                                                                                                                                                                                                                                                                                                                                                        | 2                                                                                                                                                                                                                                                                                                                                                                                                                                                                                                                                                                                                                                                                                                                                                                                                                                                                                                                                                                                                                                                                                                                                                                                                                                                                                                                                                                                                                                                                                                                                                                                                                                                                                                                                                                                                                                                                                                                                                                                                                                                                                                                              |
|-------------|--------------------------------------------------------------------------------------------------------------------------------------------------------------------------------------------------------------------------------------------------------------------------------------------------------------------------------------------------------------------------------------------------------------------------------------------------------------------------------------------------------------------------------------------------------------------------------------------------------------------------------------------------------------------------------------------------------------------------------------------------------------------------------------------------------------------------------------------------------------------------------------------------------------------------------------------------------------------------------------------------------------------------------------------------------------------------------------------------------------------------------------------------------------------------------------------------------------------------------------------------------------------------------------------------------------------------------------------------------------------------------------------------------------------------------------------------------------------------------------------------------------------------------------------------------------------------------------------------------------------------------------------------------------------------------------------------------------------------------------------------------------------------------------------------------------------------------------------------------------------------------------------------------------------------------------------------------------------------------------------------------------------------------------------------------------------------------------------------------------------------------|--------------------------------------------------------------------------------------------------------------------------------------------------------------------------------------------------------------------------------------------------------------------------------------------------------------------------------------------------------------------------------------------------------------------------------------------------------------------------------------------------------------------------------------------------------------------------------------------------------------------------------------------------------------------------------------------------------------------------------------------------------------------------------------------------------------------------------------------------------------------------------------------------------------------------------------------------------------------------------------------------------------------------------------------------------------------------------------------------------------------------------------------------------------------------------------------------------------------------------------------------------------------------------------------------------------------------------------------------------------------------------------------------------------------------------------------------------------------------------------------------------------------------------------------------------------------------------------------------------------------------------------------------------------------------------------------------------------------------------------------------------------------------------------------------------------------------------------------------------------------------------------------------------------------------------------------------------------------------------------------------------------------------------------------------------------------------------------------------------------------------------|
| Image       | SHUMATT (S)                                                                                                                                                                                                                                                                                                                                                                                                                                                                                                                                                                                                                                                                                                                                                                                                                                                                                                                                                                                                                                                                                                                                                                                                                                                                                                                                                                                                                                                                                                                                                                                                                                                                                                                                                                                                                                                                                                                                                                                                                                                                                                                    | A                                                                                                                                                                                                                                                                                                                                                                                                                                                                                                                                                                                                                                                                                                                                                                                                                                                                                                                                                                                                                                                                                                                                                                                                                                                                                                                                                                                                                                                                                                                                                                                                                                                                                                                                                                                                                                                                                                                                                                                                                                                                                                                              |
| Name        | Injector Orifice Plate's Front Lettering                                                                                                                                                                                                                                                                                                                                                                                                                                                                                                                                                                                                                                                                                                                                                                                                                                                                                                                                                                                                                                                                                                                                                                                                                                                                                                                                                                                                                                                                                                                                                                                                                                                                                                                                                                                                                                                                                                                                                                                                                                                                                       | Injector Orifice Plate's Side Lettering                                                                                                                                                                                                                                                                                                                                                                                                                                                                                                                                                                                                                                                                                                                                                                                                                                                                                                                                                                                                                                                                                                                                                                                                                                                                                                                                                                                                                                                                                                                                                                                                                                                                                                                                                                                                                                                                                                                                                                                                                                                                                        |
| Description | Orifice plate part number: 29#                                                                                                                                                                                                                                                                                                                                                                                                                                                                                                                                                                                                                                                                                                                                                                                                                                                                                                                                                                                                                                                                                                                                                                                                                                                                                                                                                                                                                                                                                                                                                                                                                                                                                                                                                                                                                                                                                                                                                                                                                                                                                                 | Sin Sin Sin Sin Sin Sin                                                                                                                                                                                                                                                                                                                                                                                                                                                                                                                                                                                                                                                                                                                                                                                                                                                                                                                                                                                                                                                                                                                                                                                                                                                                                                                                                                                                                                                                                                                                                                                                                                                                                                                                                                                                                                                                                                                                                                                                                                                                                                        |
| No.         | off anti anti 3 anti anti                                                                                                                                                                                                                                                                                                                                                                                                                                                                                                                                                                                                                                                                                                                                                                                                                                                                                                                                                                                                                                                                                                                                                                                                                                                                                                                                                                                                                                                                                                                                                                                                                                                                                                                                                                                                                                                                                                                                                                                                                                                                                                      | THE WITE AT MIT WITE                                                                                                                                                                                                                                                                                                                                                                                                                                                                                                                                                                                                                                                                                                                                                                                                                                                                                                                                                                                                                                                                                                                                                                                                                                                                                                                                                                                                                                                                                                                                                                                                                                                                                                                                                                                                                                                                                                                                                                                                                                                                                                           |
| Image       | 0-25mm<br>0.001mm                                                                                                                                                                                                                                                                                                                                                                                                                                                                                                                                                                                                                                                                                                                                                                                                                                                                                                                                                                                                                                                                                                                                                                                                                                                                                                                                                                                                                                                                                                                                                                                                                                                                                                                                                                                                                                                                                                                                                                                                                                                                                                              | SHUMATT CONTRACTOR OF THE PARTY |
| Name        | Injector Orifice Plate's Thickness                                                                                                                                                                                                                                                                                                                                                                                                                                                                                                                                                                                                                                                                                                                                                                                                                                                                                                                                                                                                                                                                                                                                                                                                                                                                                                                                                                                                                                                                                                                                                                                                                                                                                                                                                                                                                                                                                                                                                                                                                                                                                             | 9-Grid Plastic Box                                                                                                                                                                                                                                                                                                                                                                                                                                                                                                                                                                                                                                                                                                                                                                                                                                                                                                                                                                                                                                                                                                                                                                                                                                                                                                                                                                                                                                                                                                                                                                                                                                                                                                                                                                                                                                                                                                                                                                                                                                                                                                             |
| Description | Injector orifice plate's thickness range:<br>4.02mm∽4.108mm.                                                                                                                                                                                                                                                                                                                                                                                                                                                                                                                                                                                                                                                                                                                                                                                                                                                                                                                                                                                                                                                                                                                                                                                                                                                                                                                                                                                                                                                                                                                                                                                                                                                                                                                                                                                                                                                                                                                                                                                                                                                                   | Prevent damage to the orifice plates during transportation                                                                                                                                                                                                                                                                                                                                                                                                                                                                                                                                                                                                                                                                                                                                                                                                                                                                                                                                                                                                                                                                                                                                                                                                                                                                                                                                                                                                                                                                                                                                                                                                                                                                                                                                                                                                                                                                                                                                                                                                                                                                     |
| No.         | 5.50                                                                                                                                                                                                                                                                                                                                                                                                                                                                                                                                                                                                                                                                                                                                                                                                                                                                                                                                                                                                                                                                                                                                                                                                                                                                                                                                                                                                                                                                                                                                                                                                                                                                                                                                                                                                                                                                                                                                                                                                                                                                                                                           | 6                                                                                                                                                                                                                                                                                                                                                                                                                                                                                                                                                                                                                                                                                                                                                                                                                                                                                                                                                                                                                                                                                                                                                                                                                                                                                                                                                                                                                                                                                                                                                                                                                                                                                                                                                                                                                                                                                                                                                                                                                                                                                                                              |
| Image       | SHUMATT                                                                                                                                                                                                                                                                                                                                                                                                                                                                                                                                                                                                                                                                                                                                                                                                                                                                                                                                                                                                                                                                                                                                                                                                                                                                                                                                                                                                                                                                                                                                                                                                                                                                                                                                                                                                                                                                                                                                                                                                                                                                                                                        | SHUMATT  (P) LINZEI                                                                                                                                                                                                                                                                                                                                                                                                                                                                                                                                                                                                                                                                                                                                                                                                                                                                                                                                                                                                                                                                                                                                                                                                                                                                                                                                                                                                                                                                                                                                                                                                                                                                                                                                                                                                                                                                                                                                                                                                                                                                                                            |
| Name        | Neutral Injector Orifice Plate's Individual<br>Box                                                                                                                                                                                                                                                                                                                                                                                                                                                                                                                                                                                                                                                                                                                                                                                                                                                                                                                                                                                                                                                                                                                                                                                                                                                                                                                                                                                                                                                                                                                                                                                                                                                                                                                                                                                                                                                                                                                                                                                                                                                                             | Orifice Plate's 10pcs Packing Box                                                                                                                                                                                                                                                                                                                                                                                                                                                                                                                                                                                                                                                                                                                                                                                                                                                                                                                                                                                                                                                                                                                                                                                                                                                                                                                                                                                                                                                                                                                                                                                                                                                                                                                                                                                                                                                                                                                                                                                                                                                                                              |
| Description | Prevent damage to the orifice plates during transportation                                                                                                                                                                                                                                                                                                                                                                                                                                                                                                                                                                                                                                                                                                                                                                                                                                                                                                                                                                                                                                                                                                                                                                                                                                                                                                                                                                                                                                                                                                                                                                                                                                                                                                                                                                                                                                                                                                                                                                                                                                                                     | Liwei orifice plate's 10PCS plastic box to prevent damage to the orifice plates during                                                                                                                                                                                                                                                                                                                                                                                                                                                                                                                                                                                                                                                                                                                                                                                                                                                                                                                                                                                                                                                                                                                                                                                                                                                                                                                                                                                                                                                                                                                                                                                                                                                                                                                                                                                                                                                                                                                                                                                                                                         |
| 200         | and the second s | transportation                                                                                                                                                                                                                                                                                                                                                                                                                                                                                                                                                                                                                                                                                                                                                                                                                                                                                                                                                                                                                                                                                                                                                                                                                                                                                                                                                                                                                                                                                                                                                                                                                                                                                                                                                                                                                                                                                                                                                                                                                                                                                                                 |