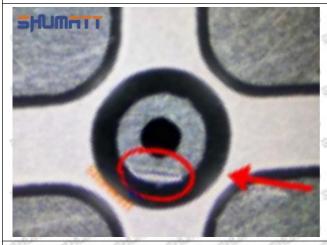

jector Orifice Plate 29# Manufacturer

Manufacturer: Shenzhen Shumatt Technology Co., Ltd

#### 2. 095000-4157 Injector Orifice Plate 29# Technical Support

#### 2.1.095000-4157 Injector Orifice Plate 29# Inspection and Semi Ball Inspection

(1) Magnify 500 times under the microscope to check whether there is indentation on the sealing surface and the oil outlet hole of the orifice plate, check whether there is wear, scratch, damage, rust, depression, semicircle in the center hole of the orifice plate.



Mob/WhatsApp: +86 13410541523 Tel: +8675523215133

Email: <u>ruby@shumatt.com</u> Website: <u>www.shumatt.com</u>

# SHUMATT

### Shenzhen Shumatt Technology Co., Ltd



Orifice plate center deviation inspection



There is indentation on the side, the orifice plate needs to be replaced



There is indentation in the middle oil back-flow hole, the orifice plate needs to be replaced



The middle oil back-flow hole is semicircular, the orifice plate needs to be replaced

Website: www.shumatt.com

⚠ The blockage of the oil back-flow hole will cause small volume of the oil return, and the oil will not be injected.

⚠ When oil back-flow hole becomes larger, it causes the semi ball to be not tightly sealed, which causes the fuel injection pressure cannot be established, then the fuel injector cannot work normally.

⚠ The wear on orifice plate's surface causes gap to the semi ball, which leads to large volume of oil return, in serious cases, the pressure can not be built up and nozzle will spray oil directly.

The blockage of the oil inlet hole (side hole) will cause small amoun