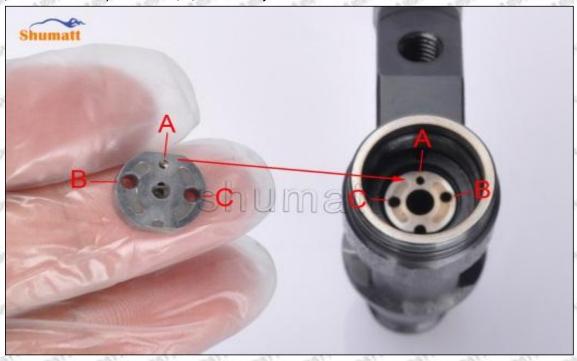

### (2) 095000-4157 Injector Orifice Plate 29# Customized Items

| No.         | STATE STATE STATE STATE                                                                                                                                                                                                                                                                                                                                                                                                                                                                                                                                                                                                                                                                                                                                                                                                                                                                                                                                                                                                                                                                                                                                                                                                                                                                                                                                                                                                                                                                                                                                                                                                                                                                                                                                                                                                                                                                                                                                                                                                                                                                                                        | 2                                                                                                                                                                                                                                                                                                                                                                                                                                                                                                                                                                                                                                                                                                                                                                                                                                                                                                                                                                                                                                                                                                                                                                                                                                                                                                                                                                                                                                                                                                                                                                                                                                                                                                                                                                                                                                                                                                                                                                                                                                                                                                                              |
|-------------|--------------------------------------------------------------------------------------------------------------------------------------------------------------------------------------------------------------------------------------------------------------------------------------------------------------------------------------------------------------------------------------------------------------------------------------------------------------------------------------------------------------------------------------------------------------------------------------------------------------------------------------------------------------------------------------------------------------------------------------------------------------------------------------------------------------------------------------------------------------------------------------------------------------------------------------------------------------------------------------------------------------------------------------------------------------------------------------------------------------------------------------------------------------------------------------------------------------------------------------------------------------------------------------------------------------------------------------------------------------------------------------------------------------------------------------------------------------------------------------------------------------------------------------------------------------------------------------------------------------------------------------------------------------------------------------------------------------------------------------------------------------------------------------------------------------------------------------------------------------------------------------------------------------------------------------------------------------------------------------------------------------------------------------------------------------------------------------------------------------------------------|--------------------------------------------------------------------------------------------------------------------------------------------------------------------------------------------------------------------------------------------------------------------------------------------------------------------------------------------------------------------------------------------------------------------------------------------------------------------------------------------------------------------------------------------------------------------------------------------------------------------------------------------------------------------------------------------------------------------------------------------------------------------------------------------------------------------------------------------------------------------------------------------------------------------------------------------------------------------------------------------------------------------------------------------------------------------------------------------------------------------------------------------------------------------------------------------------------------------------------------------------------------------------------------------------------------------------------------------------------------------------------------------------------------------------------------------------------------------------------------------------------------------------------------------------------------------------------------------------------------------------------------------------------------------------------------------------------------------------------------------------------------------------------------------------------------------------------------------------------------------------------------------------------------------------------------------------------------------------------------------------------------------------------------------------------------------------------------------------------------------------------|
| Image       | SHUMATT (S)                                                                                                                                                                                                                                                                                                                                                                                                                                                                                                                                                                                                                                                                                                                                                                                                                                                                                                                                                                                                                                                                                                                                                                                                                                                                                                                                                                                                                                                                                                                                                                                                                                                                                                                                                                                                                                                                                                                                                                                                                                                                                                                    | A                                                                                                                                                                                                                                                                                                                                                                                                                                                                                                                                                                                                                                                                                                                                                                                                                                                                                                                                                                                                                                                                                                                                                                                                                                                                                                                                                                                                                                                                                                                                                                                                                                                                                                                                                                                                                                                                                                                                                                                                                                                                                                                              |
| Name        | Injector Orifice Plate's Front Lettering                                                                                                                                                                                                                                                                                                                                                                                                                                                                                                                                                                                                                                                                                                                                                                                                                                                                                                                                                                                                                                                                                                                                                                                                                                                                                                                                                                                                                                                                                                                                                                                                                                                                                                                                                                                                                                                                                                                                                                                                                                                                                       | Injector Orifice Plate's Side Lettering                                                                                                                                                                                                                                                                                                                                                                                                                                                                                                                                                                                                                                                                                                                                                                                                                                                                                                                                                                                                                                                                                                                                                                                                                                                                                                                                                                                                                                                                                                                                                                                                                                                                                                                                                                                                                                                                                                                                                                                                                                                                                        |
| Description | Orifice plate part number: 29#                                                                                                                                                                                                                                                                                                                                                                                                                                                                                                                                                                                                                                                                                                                                                                                                                                                                                                                                                                                                                                                                                                                                                                                                                                                                                                                                                                                                                                                                                                                                                                                                                                                                                                                                                                                                                                                                                                                                                                                                                                                                                                 | Sin Sin Sin Sin Sin Sin                                                                                                                                                                                                                                                                                                                                                                                                                                                                                                                                                                                                                                                                                                                                                                                                                                                                                                                                                                                                                                                                                                                                                                                                                                                                                                                                                                                                                                                                                                                                                                                                                                                                                                                                                                                                                                                                                                                                                                                                                                                                                                        |
| No.         | off anti anti 3 anti anti                                                                                                                                                                                                                                                                                                                                                                                                                                                                                                                                                                                                                                                                                                                                                                                                                                                                                                                                                                                                                                                                                                                                                                                                                                                                                                                                                                                                                                                                                                                                                                                                                                                                                                                                                                                                                                                                                                                                                                                                                                                                                                      | THE WITE AT MIT WITE                                                                                                                                                                                                                                                                                                                                                                                                                                                                                                                                                                                                                                                                                                                                                                                                                                                                                                                                                                                                                                                                                                                                                                                                                                                                                                                                                                                                                                                                                                                                                                                                                                                                                                                                                                                                                                                                                                                                                                                                                                                                                                           |
| Image       | 0-25mm<br>0.001mm                                                                                                                                                                                                                                                                                                                                                                                                                                                                                                                                                                                                                                                                                                                                                                                                                                                                                                                                                                                                                                                                                                                                                                                                                                                                                                                                                                                                                                                                                                                                                                                                                                                                                                                                                                                                                                                                                                                                                                                                                                                                                                              | SHUMATT CONTRACTOR OF THE PARTY |
| Name        | Injector Orifice Plate's Thickness                                                                                                                                                                                                                                                                                                                                                                                                                                                                                                                                                                                                                                                                                                                                                                                                                                                                                                                                                                                                                                                                                                                                                                                                                                                                                                                                                                                                                                                                                                                                                                                                                                                                                                                                                                                                                                                                                                                                                                                                                                                                                             | 9-Grid Plastic Box                                                                                                                                                                                                                                                                                                                                                                                                                                                                                                                                                                                                                                                                                                                                                                                                                                                                                                                                                                                                                                                                                                                                                                                                                                                                                                                                                                                                                                                                                                                                                                                                                                                                                                                                                                                                                                                                                                                                                                                                                                                                                                             |
| Description | Injector orifice plate's thickness range:<br>4.02mm∽4.108mm.                                                                                                                                                                                                                                                                                                                                                                                                                                                                                                                                                                                                                                                                                                                                                                                                                                                                                                                                                                                                                                                                                                                                                                                                                                                                                                                                                                                                                                                                                                                                                                                                                                                                                                                                                                                                                                                                                                                                                                                                                                                                   | Prevent damage to the orifice plates during transportation                                                                                                                                                                                                                                                                                                                                                                                                                                                                                                                                                                                                                                                                                                                                                                                                                                                                                                                                                                                                                                                                                                                                                                                                                                                                                                                                                                                                                                                                                                                                                                                                                                                                                                                                                                                                                                                                                                                                                                                                                                                                     |
| No.         | 5.50                                                                                                                                                                                                                                                                                                                                                                                                                                                                                                                                                                                                                                                                                                                                                                                                                                                                                                                                                                                                                                                                                                                                                                                                                                                                                                                                                                                                                                                                                                                                                                                                                                                                                                                                                                                                                                                                                                                                                                                                                                                                                                                           | 6                                                                                                                                                                                                                                                                                                                                                                                                                                                                                                                                                                                                                                                                                                                                                                                                                                                                                                                                                                                                                                                                                                                                                                                                                                                                                                                                                                                                                                                                                                                                                                                                                                                                                                                                                                                                                                                                                                                                                                                                                                                                                                                              |
| Image       | SHUMATT                                                                                                                                                                                                                                                                                                                                                                                                                                                                                                                                                                                                                                                                                                                                                                                                                                                                                                                                                                                                                                                                                                                                                                                                                                                                                                                                                                                                                                                                                                                                                                                                                                                                                                                                                                                                                                                                                                                                                                                                                                                                                                                        | SHUMATT  (P) LINZEI                                                                                                                                                                                                                                                                                                                                                                                                                                                                                                                                                                                                                                                                                                                                                                                                                                                                                                                                                                                                                                                                                                                                                                                                                                                                                                                                                                                                                                                                                                                                                                                                                                                                                                                                                                                                                                                                                                                                                                                                                                                                                                            |
| Name        | Neutral Injector Orifice Plate's Individual<br>Box                                                                                                                                                                                                                                                                                                                                                                                                                                                                                                                                                                                                                                                                                                                                                                                                                                                                                                                                                                                                                                                                                                                                                                                                                                                                                                                                                                                                                                                                                                                                                                                                                                                                                                                                                                                                                                                                                                                                                                                                                                                                             | Orifice Plate's 10pcs Packing Box                                                                                                                                                                                                                                                                                                                                                                                                                                                                                                                                                                                                                                                                                                                                                                                                                                                                                                                                                                                                                                                                                                                                                                                                                                                                                                                                                                                                                                                                                                                                                                                                                                                                                                                                                                                                                                                                                                                                                                                                                                                                                              |
| Description | Prevent damage to the orifice plates during transportation                                                                                                                                                                                                                                                                                                                                                                                                                                                                                                                                                                                                                                                                                                                                                                                                                                                                                                                                                                                                                                                                                                                                                                                                                                                                                                                                                                                                                                                                                                                                                                                                                                                                                                                                                                                                                                                                                                                                                                                                                                                                     | Liwei orifice plate's 10PCS plastic box to prevent damage to the orifice plates during                                                                                                                                                                                                                                                                                                                                                                                                                                                                                                                                                                                                                                                                                                                                                                                                                                                                                                                                                                                                                                                                                                                                                                                                                                                                                                                                                                                                                                                                                                                                                                                                                                                                                                                                                                                                                                                                                                                                                                                                                                         |
| 200         | and the second s | transportation                                                                                                                                                                                                                                                                                                                                                                                                                                                                                                                                                                                                                                                                                                                                                                                                                                                                                                                                                                                                                                                                                                                                                                                                                                                                                                                                                                                                                                                                                                                                                                                                                                                                                                                                                                                                                                                                                                                                                                                                                                                                                                                 |