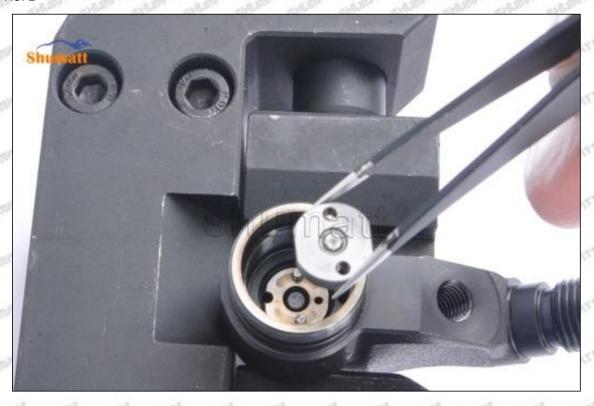

### (2) 095000-4157 Injector Orifice Plate 29# Customized Items

| No.         | STATE STATE STATE STATE                                                                                                                                                                                                                                                                                                                                                                                                                                                                                                                                                                                                                                                                                                                                                                                                                                                                                                                                                                                                                                                                                                                                                                                                                                                                                                                                                                                                                                                                                                                                                                                                                                                                                                                                                                                                                                                                                                                                                                                                                                                                                                        | 2                                                                                                                                                                                                                                                                                                                                                                                                                                                                                                                                                                                                                                                                                                                                                                                                                                                                                                                                                                                                                                                                                                                                                                                                                                                                                                                                                                                                                                                                                                                                                                                                                                                                                                                                                                                                                                                                                                                                                                                                                                                                                                                              |
|-------------|--------------------------------------------------------------------------------------------------------------------------------------------------------------------------------------------------------------------------------------------------------------------------------------------------------------------------------------------------------------------------------------------------------------------------------------------------------------------------------------------------------------------------------------------------------------------------------------------------------------------------------------------------------------------------------------------------------------------------------------------------------------------------------------------------------------------------------------------------------------------------------------------------------------------------------------------------------------------------------------------------------------------------------------------------------------------------------------------------------------------------------------------------------------------------------------------------------------------------------------------------------------------------------------------------------------------------------------------------------------------------------------------------------------------------------------------------------------------------------------------------------------------------------------------------------------------------------------------------------------------------------------------------------------------------------------------------------------------------------------------------------------------------------------------------------------------------------------------------------------------------------------------------------------------------------------------------------------------------------------------------------------------------------------------------------------------------------------------------------------------------------|--------------------------------------------------------------------------------------------------------------------------------------------------------------------------------------------------------------------------------------------------------------------------------------------------------------------------------------------------------------------------------------------------------------------------------------------------------------------------------------------------------------------------------------------------------------------------------------------------------------------------------------------------------------------------------------------------------------------------------------------------------------------------------------------------------------------------------------------------------------------------------------------------------------------------------------------------------------------------------------------------------------------------------------------------------------------------------------------------------------------------------------------------------------------------------------------------------------------------------------------------------------------------------------------------------------------------------------------------------------------------------------------------------------------------------------------------------------------------------------------------------------------------------------------------------------------------------------------------------------------------------------------------------------------------------------------------------------------------------------------------------------------------------------------------------------------------------------------------------------------------------------------------------------------------------------------------------------------------------------------------------------------------------------------------------------------------------------------------------------------------------|
| Image       | SHUMATT (S)                                                                                                                                                                                                                                                                                                                                                                                                                                                                                                                                                                                                                                                                                                                                                                                                                                                                                                                                                                                                                                                                                                                                                                                                                                                                                                                                                                                                                                                                                                                                                                                                                                                                                                                                                                                                                                                                                                                                                                                                                                                                                                                    | A                                                                                                                                                                                                                                                                                                                                                                                                                                                                                                                                                                                                                                                                                                                                                                                                                                                                                                                                                                                                                                                                                                                                                                                                                                                                                                                                                                                                                                                                                                                                                                                                                                                                                                                                                                                                                                                                                                                                                                                                                                                                                                                              |
| Name        | Injector Orifice Plate's Front Lettering                                                                                                                                                                                                                                                                                                                                                                                                                                                                                                                                                                                                                                                                                                                                                                                                                                                                                                                                                                                                                                                                                                                                                                                                                                                                                                                                                                                                                                                                                                                                                                                                                                                                                                                                                                                                                                                                                                                                                                                                                                                                                       | Injector Orifice Plate's Side Lettering                                                                                                                                                                                                                                                                                                                                                                                                                                                                                                                                                                                                                                                                                                                                                                                                                                                                                                                                                                                                                                                                                                                                                                                                                                                                                                                                                                                                                                                                                                                                                                                                                                                                                                                                                                                                                                                                                                                                                                                                                                                                                        |
| Description | Orifice plate part number: 29#                                                                                                                                                                                                                                                                                                                                                                                                                                                                                                                                                                                                                                                                                                                                                                                                                                                                                                                                                                                                                                                                                                                                                                                                                                                                                                                                                                                                                                                                                                                                                                                                                                                                                                                                                                                                                                                                                                                                                                                                                                                                                                 | Sin Sin Sin Sin Sin Sin                                                                                                                                                                                                                                                                                                                                                                                                                                                                                                                                                                                                                                                                                                                                                                                                                                                                                                                                                                                                                                                                                                                                                                                                                                                                                                                                                                                                                                                                                                                                                                                                                                                                                                                                                                                                                                                                                                                                                                                                                                                                                                        |
| No.         | off anti anti 3 anti anti                                                                                                                                                                                                                                                                                                                                                                                                                                                                                                                                                                                                                                                                                                                                                                                                                                                                                                                                                                                                                                                                                                                                                                                                                                                                                                                                                                                                                                                                                                                                                                                                                                                                                                                                                                                                                                                                                                                                                                                                                                                                                                      | THE WITE AT MIT WITE                                                                                                                                                                                                                                                                                                                                                                                                                                                                                                                                                                                                                                                                                                                                                                                                                                                                                                                                                                                                                                                                                                                                                                                                                                                                                                                                                                                                                                                                                                                                                                                                                                                                                                                                                                                                                                                                                                                                                                                                                                                                                                           |
| Image       | 0-25mm<br>0.001mm                                                                                                                                                                                                                                                                                                                                                                                                                                                                                                                                                                                                                                                                                                                                                                                                                                                                                                                                                                                                                                                                                                                                                                                                                                                                                                                                                                                                                                                                                                                                                                                                                                                                                                                                                                                                                                                                                                                                                                                                                                                                                                              | SHUMATT CONTRACTOR OF THE PARTY |
| Name        | Injector Orifice Plate's Thickness                                                                                                                                                                                                                                                                                                                                                                                                                                                                                                                                                                                                                                                                                                                                                                                                                                                                                                                                                                                                                                                                                                                                                                                                                                                                                                                                                                                                                                                                                                                                                                                                                                                                                                                                                                                                                                                                                                                                                                                                                                                                                             | 9-Grid Plastic Box                                                                                                                                                                                                                                                                                                                                                                                                                                                                                                                                                                                                                                                                                                                                                                                                                                                                                                                                                                                                                                                                                                                                                                                                                                                                                                                                                                                                                                                                                                                                                                                                                                                                                                                                                                                                                                                                                                                                                                                                                                                                                                             |
| Description | Injector orifice plate's thickness range:<br>4.02mm∽4.108mm.                                                                                                                                                                                                                                                                                                                                                                                                                                                                                                                                                                                                                                                                                                                                                                                                                                                                                                                                                                                                                                                                                                                                                                                                                                                                                                                                                                                                                                                                                                                                                                                                                                                                                                                                                                                                                                                                                                                                                                                                                                                                   | Prevent damage to the orifice plates during transportation                                                                                                                                                                                                                                                                                                                                                                                                                                                                                                                                                                                                                                                                                                                                                                                                                                                                                                                                                                                                                                                                                                                                                                                                                                                                                                                                                                                                                                                                                                                                                                                                                                                                                                                                                                                                                                                                                                                                                                                                                                                                     |
| No.         | 5.50                                                                                                                                                                                                                                                                                                                                                                                                                                                                                                                                                                                                                                                                                                                                                                                                                                                                                                                                                                                                                                                                                                                                                                                                                                                                                                                                                                                                                                                                                                                                                                                                                                                                                                                                                                                                                                                                                                                                                                                                                                                                                                                           | 6                                                                                                                                                                                                                                                                                                                                                                                                                                                                                                                                                                                                                                                                                                                                                                                                                                                                                                                                                                                                                                                                                                                                                                                                                                                                                                                                                                                                                                                                                                                                                                                                                                                                                                                                                                                                                                                                                                                                                                                                                                                                                                                              |
| Image       | SHUMATT                                                                                                                                                                                                                                                                                                                                                                                                                                                                                                                                                                                                                                                                                                                                                                                                                                                                                                                                                                                                                                                                                                                                                                                                                                                                                                                                                                                                                                                                                                                                                                                                                                                                                                                                                                                                                                                                                                                                                                                                                                                                                                                        | SHUMATT  (P) LINZEI                                                                                                                                                                                                                                                                                                                                                                                                                                                                                                                                                                                                                                                                                                                                                                                                                                                                                                                                                                                                                                                                                                                                                                                                                                                                                                                                                                                                                                                                                                                                                                                                                                                                                                                                                                                                                                                                                                                                                                                                                                                                                                            |
| Name        | Neutral Injector Orifice Plate's Individual<br>Box                                                                                                                                                                                                                                                                                                                                                                                                                                                                                                                                                                                                                                                                                                                                                                                                                                                                                                                                                                                                                                                                                                                                                                                                                                                                                                                                                                                                                                                                                                                                                                                                                                                                                                                                                                                                                                                                                                                                                                                                                                                                             | Orifice Plate's 10pcs Packing Box                                                                                                                                                                                                                                                                                                                                                                                                                                                                                                                                                                                                                                                                                                                                                                                                                                                                                                                                                                                                                                                                                                                                                                                                                                                                                                                                                                                                                                                                                                                                                                                                                                                                                                                                                                                                                                                                                                                                                                                                                                                                                              |
| Description | Prevent damage to the orifice plates during transportation                                                                                                                                                                                                                                                                                                                                                                                                                                                                                                                                                                                                                                                                                                                                                                                                                                                                                                                                                                                                                                                                                                                                                                                                                                                                                                                                                                                                                                                                                                                                                                                                                                                                                                                                                                                                                                                                                                                                                                                                                                                                     | Liwei orifice plate's 10PCS plastic box to prevent damage to the orifice plates during                                                                                                                                                                                                                                                                                                                                                                                                                                                                                                                                                                                                                                                                                                                                                                                                                                                                                                                                                                                                                                                                                                                                                                                                                                                                                                                                                                                                                                                                                                                                                                                                                                                                                                                                                                                                                                                                                                                                                                                                                                         |
| 200         | and the second s | transportation                                                                                                                                                                                                                                                                                                                                                                                                                                                                                                                                                                                                                                                                                                                                                                                                                                                                                                                                                                                                                                                                                                                                                                                                                                                                                                                                                                                                                                                                                                                                                                                                                                                                                                                                                                                                                                                                                                                                                                                                                                                                                                                 |