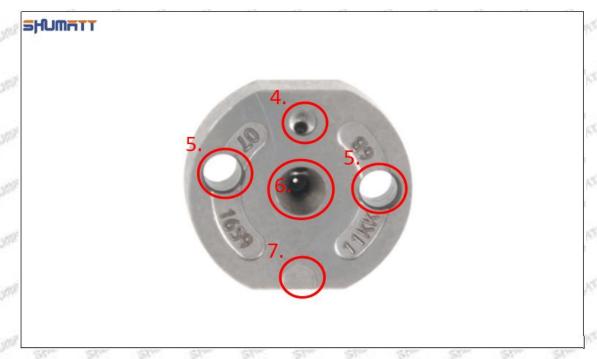

### (2) 095000-4157 Injector Orifice Plate 29# Customized Items

| No.         | STATE STATE STATE STATE                                                                                                                                                                                                                                                                                                                                                                                                                                                                                                                                                                                                                                                                                                                                                                                                                                                                                                                                                                                                                                                                                                                                                                                                                                                                                                                                                                                                                                                                                                                                                                                                                                                                                                                                                                                                                                                                                                                                                                                                                                                                                                        | 2                                                                                                                                                                                                                                                                                                                                                                                                                                                                                                                                                                                                                                                                                                                                                                                                                                                                                                                                                                                                                                                                                                                                                                                                                                                                                                                                                                                                                                                                                                                                                                                                                                                                                                                                                                                                                                                                                                                                                                                                                                                                                                                              |
|-------------|--------------------------------------------------------------------------------------------------------------------------------------------------------------------------------------------------------------------------------------------------------------------------------------------------------------------------------------------------------------------------------------------------------------------------------------------------------------------------------------------------------------------------------------------------------------------------------------------------------------------------------------------------------------------------------------------------------------------------------------------------------------------------------------------------------------------------------------------------------------------------------------------------------------------------------------------------------------------------------------------------------------------------------------------------------------------------------------------------------------------------------------------------------------------------------------------------------------------------------------------------------------------------------------------------------------------------------------------------------------------------------------------------------------------------------------------------------------------------------------------------------------------------------------------------------------------------------------------------------------------------------------------------------------------------------------------------------------------------------------------------------------------------------------------------------------------------------------------------------------------------------------------------------------------------------------------------------------------------------------------------------------------------------------------------------------------------------------------------------------------------------|--------------------------------------------------------------------------------------------------------------------------------------------------------------------------------------------------------------------------------------------------------------------------------------------------------------------------------------------------------------------------------------------------------------------------------------------------------------------------------------------------------------------------------------------------------------------------------------------------------------------------------------------------------------------------------------------------------------------------------------------------------------------------------------------------------------------------------------------------------------------------------------------------------------------------------------------------------------------------------------------------------------------------------------------------------------------------------------------------------------------------------------------------------------------------------------------------------------------------------------------------------------------------------------------------------------------------------------------------------------------------------------------------------------------------------------------------------------------------------------------------------------------------------------------------------------------------------------------------------------------------------------------------------------------------------------------------------------------------------------------------------------------------------------------------------------------------------------------------------------------------------------------------------------------------------------------------------------------------------------------------------------------------------------------------------------------------------------------------------------------------------|
| Image       | SHUMATT (S)                                                                                                                                                                                                                                                                                                                                                                                                                                                                                                                                                                                                                                                                                                                                                                                                                                                                                                                                                                                                                                                                                                                                                                                                                                                                                                                                                                                                                                                                                                                                                                                                                                                                                                                                                                                                                                                                                                                                                                                                                                                                                                                    | A                                                                                                                                                                                                                                                                                                                                                                                                                                                                                                                                                                                                                                                                                                                                                                                                                                                                                                                                                                                                                                                                                                                                                                                                                                                                                                                                                                                                                                                                                                                                                                                                                                                                                                                                                                                                                                                                                                                                                                                                                                                                                                                              |
| Name        | Injector Orifice Plate's Front Lettering                                                                                                                                                                                                                                                                                                                                                                                                                                                                                                                                                                                                                                                                                                                                                                                                                                                                                                                                                                                                                                                                                                                                                                                                                                                                                                                                                                                                                                                                                                                                                                                                                                                                                                                                                                                                                                                                                                                                                                                                                                                                                       | Injector Orifice Plate's Side Lettering                                                                                                                                                                                                                                                                                                                                                                                                                                                                                                                                                                                                                                                                                                                                                                                                                                                                                                                                                                                                                                                                                                                                                                                                                                                                                                                                                                                                                                                                                                                                                                                                                                                                                                                                                                                                                                                                                                                                                                                                                                                                                        |
| Description | Orifice plate part number: 29#                                                                                                                                                                                                                                                                                                                                                                                                                                                                                                                                                                                                                                                                                                                                                                                                                                                                                                                                                                                                                                                                                                                                                                                                                                                                                                                                                                                                                                                                                                                                                                                                                                                                                                                                                                                                                                                                                                                                                                                                                                                                                                 | Sin Sin Sin Sin Sin Sin                                                                                                                                                                                                                                                                                                                                                                                                                                                                                                                                                                                                                                                                                                                                                                                                                                                                                                                                                                                                                                                                                                                                                                                                                                                                                                                                                                                                                                                                                                                                                                                                                                                                                                                                                                                                                                                                                                                                                                                                                                                                                                        |
| No.         | off anti anti 3 anti anti                                                                                                                                                                                                                                                                                                                                                                                                                                                                                                                                                                                                                                                                                                                                                                                                                                                                                                                                                                                                                                                                                                                                                                                                                                                                                                                                                                                                                                                                                                                                                                                                                                                                                                                                                                                                                                                                                                                                                                                                                                                                                                      | THE WITE AT MIT WITE                                                                                                                                                                                                                                                                                                                                                                                                                                                                                                                                                                                                                                                                                                                                                                                                                                                                                                                                                                                                                                                                                                                                                                                                                                                                                                                                                                                                                                                                                                                                                                                                                                                                                                                                                                                                                                                                                                                                                                                                                                                                                                           |
| Image       | 0-25mm<br>0.001mm                                                                                                                                                                                                                                                                                                                                                                                                                                                                                                                                                                                                                                                                                                                                                                                                                                                                                                                                                                                                                                                                                                                                                                                                                                                                                                                                                                                                                                                                                                                                                                                                                                                                                                                                                                                                                                                                                                                                                                                                                                                                                                              | SHUMATT CONTRACTOR OF THE PARTY |
| Name        | Injector Orifice Plate's Thickness                                                                                                                                                                                                                                                                                                                                                                                                                                                                                                                                                                                                                                                                                                                                                                                                                                                                                                                                                                                                                                                                                                                                                                                                                                                                                                                                                                                                                                                                                                                                                                                                                                                                                                                                                                                                                                                                                                                                                                                                                                                                                             | 9-Grid Plastic Box                                                                                                                                                                                                                                                                                                                                                                                                                                                                                                                                                                                                                                                                                                                                                                                                                                                                                                                                                                                                                                                                                                                                                                                                                                                                                                                                                                                                                                                                                                                                                                                                                                                                                                                                                                                                                                                                                                                                                                                                                                                                                                             |
| Description | Injector orifice plate's thickness range:<br>4.02mm∽4.108mm.                                                                                                                                                                                                                                                                                                                                                                                                                                                                                                                                                                                                                                                                                                                                                                                                                                                                                                                                                                                                                                                                                                                                                                                                                                                                                                                                                                                                                                                                                                                                                                                                                                                                                                                                                                                                                                                                                                                                                                                                                                                                   | Prevent damage to the orifice plates during transportation                                                                                                                                                                                                                                                                                                                                                                                                                                                                                                                                                                                                                                                                                                                                                                                                                                                                                                                                                                                                                                                                                                                                                                                                                                                                                                                                                                                                                                                                                                                                                                                                                                                                                                                                                                                                                                                                                                                                                                                                                                                                     |
| No.         | 5.50                                                                                                                                                                                                                                                                                                                                                                                                                                                                                                                                                                                                                                                                                                                                                                                                                                                                                                                                                                                                                                                                                                                                                                                                                                                                                                                                                                                                                                                                                                                                                                                                                                                                                                                                                                                                                                                                                                                                                                                                                                                                                                                           | 6                                                                                                                                                                                                                                                                                                                                                                                                                                                                                                                                                                                                                                                                                                                                                                                                                                                                                                                                                                                                                                                                                                                                                                                                                                                                                                                                                                                                                                                                                                                                                                                                                                                                                                                                                                                                                                                                                                                                                                                                                                                                                                                              |
| Image       | SHUMATT                                                                                                                                                                                                                                                                                                                                                                                                                                                                                                                                                                                                                                                                                                                                                                                                                                                                                                                                                                                                                                                                                                                                                                                                                                                                                                                                                                                                                                                                                                                                                                                                                                                                                                                                                                                                                                                                                                                                                                                                                                                                                                                        | SHUMATT  (P) LINZEI                                                                                                                                                                                                                                                                                                                                                                                                                                                                                                                                                                                                                                                                                                                                                                                                                                                                                                                                                                                                                                                                                                                                                                                                                                                                                                                                                                                                                                                                                                                                                                                                                                                                                                                                                                                                                                                                                                                                                                                                                                                                                                            |
| Name        | Neutral Injector Orifice Plate's Individual<br>Box                                                                                                                                                                                                                                                                                                                                                                                                                                                                                                                                                                                                                                                                                                                                                                                                                                                                                                                                                                                                                                                                                                                                                                                                                                                                                                                                                                                                                                                                                                                                                                                                                                                                                                                                                                                                                                                                                                                                                                                                                                                                             | Orifice Plate's 10pcs Packing Box                                                                                                                                                                                                                                                                                                                                                                                                                                                                                                                                                                                                                                                                                                                                                                                                                                                                                                                                                                                                                                                                                                                                                                                                                                                                                                                                                                                                                                                                                                                                                                                                                                                                                                                                                                                                                                                                                                                                                                                                                                                                                              |
| Description | Prevent damage to the orifice plates during transportation                                                                                                                                                                                                                                                                                                                                                                                                                                                                                                                                                                                                                                                                                                                                                                                                                                                                                                                                                                                                                                                                                                                                                                                                                                                                                                                                                                                                                                                                                                                                                                                                                                                                                                                                                                                                                                                                                                                                                                                                                                                                     | Liwei orifice plate's 10PCS plastic box to prevent damage to the orifice plates during                                                                                                                                                                                                                                                                                                                                                                                                                                                                                                                                                                                                                                                                                                                                                                                                                                                                                                                                                                                                                                                                                                                                                                                                                                                                                                                                                                                                                                                                                                                                                                                                                                                                                                                                                                                                                                                                                                                                                                                                                                         |
| 200         | and the second s | transportation                                                                                                                                                                                                                                                                                                                                                                                                                                                                                                                                                                                                                                                                                                                                                                                                                                                                                                                                                                                                                                                                                                                                                                                                                                                                                                                                                                                                                                                                                                                                                                                                                                                                                                                                                                                                                                                                                                                                                                                                                                                                                                                 |