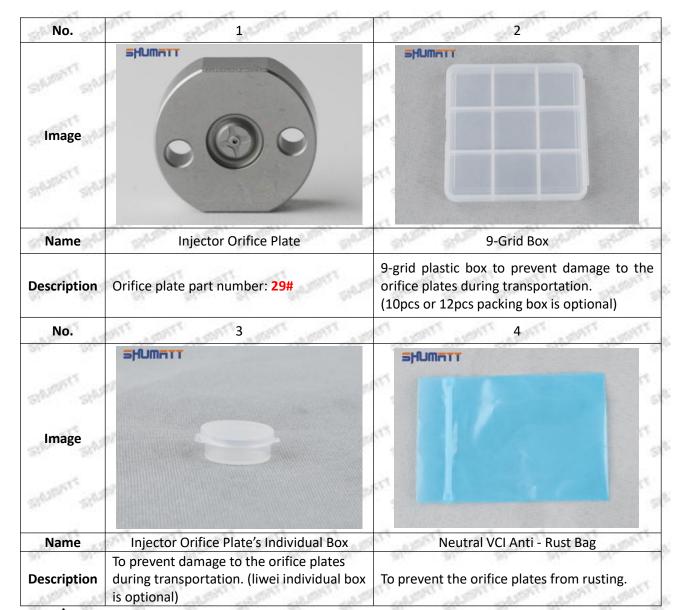

### (2) 095000-4157 Injector Orifice Plate 29# Customized Items

| No.         | STATE STATE STATE STATE                                                                                                                                                                                                                                                                                                                                                                                                                                                                                                                                                                                                                                                                                                                                                                                                                                                                                                                                                                                                                                                                                                                                                                                                                                                                                                                                                                                                                                                                                                                                                                                                                                                                                                                                                                                                                                                                                                                                                                                                                                                                                                        | 2                                                                                                                                                                                                                                                                                                                                                                                                                                                                                                                                                                                                                                                                                                                                                                                                                                                                                                                                                                                                                                                                                                                                                                                                                                                                                                                                                                                                                                                                                                                                                                                                                                                                                                                                                                                                                                                                                                                                                                                                                                                                                                                              |
|-------------|--------------------------------------------------------------------------------------------------------------------------------------------------------------------------------------------------------------------------------------------------------------------------------------------------------------------------------------------------------------------------------------------------------------------------------------------------------------------------------------------------------------------------------------------------------------------------------------------------------------------------------------------------------------------------------------------------------------------------------------------------------------------------------------------------------------------------------------------------------------------------------------------------------------------------------------------------------------------------------------------------------------------------------------------------------------------------------------------------------------------------------------------------------------------------------------------------------------------------------------------------------------------------------------------------------------------------------------------------------------------------------------------------------------------------------------------------------------------------------------------------------------------------------------------------------------------------------------------------------------------------------------------------------------------------------------------------------------------------------------------------------------------------------------------------------------------------------------------------------------------------------------------------------------------------------------------------------------------------------------------------------------------------------------------------------------------------------------------------------------------------------|--------------------------------------------------------------------------------------------------------------------------------------------------------------------------------------------------------------------------------------------------------------------------------------------------------------------------------------------------------------------------------------------------------------------------------------------------------------------------------------------------------------------------------------------------------------------------------------------------------------------------------------------------------------------------------------------------------------------------------------------------------------------------------------------------------------------------------------------------------------------------------------------------------------------------------------------------------------------------------------------------------------------------------------------------------------------------------------------------------------------------------------------------------------------------------------------------------------------------------------------------------------------------------------------------------------------------------------------------------------------------------------------------------------------------------------------------------------------------------------------------------------------------------------------------------------------------------------------------------------------------------------------------------------------------------------------------------------------------------------------------------------------------------------------------------------------------------------------------------------------------------------------------------------------------------------------------------------------------------------------------------------------------------------------------------------------------------------------------------------------------------|
| Image       | SHUMATT (S)                                                                                                                                                                                                                                                                                                                                                                                                                                                                                                                                                                                                                                                                                                                                                                                                                                                                                                                                                                                                                                                                                                                                                                                                                                                                                                                                                                                                                                                                                                                                                                                                                                                                                                                                                                                                                                                                                                                                                                                                                                                                                                                    | A                                                                                                                                                                                                                                                                                                                                                                                                                                                                                                                                                                                                                                                                                                                                                                                                                                                                                                                                                                                                                                                                                                                                                                                                                                                                                                                                                                                                                                                                                                                                                                                                                                                                                                                                                                                                                                                                                                                                                                                                                                                                                                                              |
| Name        | Injector Orifice Plate's Front Lettering                                                                                                                                                                                                                                                                                                                                                                                                                                                                                                                                                                                                                                                                                                                                                                                                                                                                                                                                                                                                                                                                                                                                                                                                                                                                                                                                                                                                                                                                                                                                                                                                                                                                                                                                                                                                                                                                                                                                                                                                                                                                                       | Injector Orifice Plate's Side Lettering                                                                                                                                                                                                                                                                                                                                                                                                                                                                                                                                                                                                                                                                                                                                                                                                                                                                                                                                                                                                                                                                                                                                                                                                                                                                                                                                                                                                                                                                                                                                                                                                                                                                                                                                                                                                                                                                                                                                                                                                                                                                                        |
| Description | Orifice plate part number: 29#                                                                                                                                                                                                                                                                                                                                                                                                                                                                                                                                                                                                                                                                                                                                                                                                                                                                                                                                                                                                                                                                                                                                                                                                                                                                                                                                                                                                                                                                                                                                                                                                                                                                                                                                                                                                                                                                                                                                                                                                                                                                                                 | Sin Sin Sin Sin Sin Sin                                                                                                                                                                                                                                                                                                                                                                                                                                                                                                                                                                                                                                                                                                                                                                                                                                                                                                                                                                                                                                                                                                                                                                                                                                                                                                                                                                                                                                                                                                                                                                                                                                                                                                                                                                                                                                                                                                                                                                                                                                                                                                        |
| No.         | off anti anti 3 anti anti                                                                                                                                                                                                                                                                                                                                                                                                                                                                                                                                                                                                                                                                                                                                                                                                                                                                                                                                                                                                                                                                                                                                                                                                                                                                                                                                                                                                                                                                                                                                                                                                                                                                                                                                                                                                                                                                                                                                                                                                                                                                                                      | THE WITE AT MIT WITE                                                                                                                                                                                                                                                                                                                                                                                                                                                                                                                                                                                                                                                                                                                                                                                                                                                                                                                                                                                                                                                                                                                                                                                                                                                                                                                                                                                                                                                                                                                                                                                                                                                                                                                                                                                                                                                                                                                                                                                                                                                                                                           |
| Image       | 0-25mm<br>0.001mm                                                                                                                                                                                                                                                                                                                                                                                                                                                                                                                                                                                                                                                                                                                                                                                                                                                                                                                                                                                                                                                                                                                                                                                                                                                                                                                                                                                                                                                                                                                                                                                                                                                                                                                                                                                                                                                                                                                                                                                                                                                                                                              | SHUMATT CONTRACTOR OF THE PARTY |
| Name        | Injector Orifice Plate's Thickness                                                                                                                                                                                                                                                                                                                                                                                                                                                                                                                                                                                                                                                                                                                                                                                                                                                                                                                                                                                                                                                                                                                                                                                                                                                                                                                                                                                                                                                                                                                                                                                                                                                                                                                                                                                                                                                                                                                                                                                                                                                                                             | 9-Grid Plastic Box                                                                                                                                                                                                                                                                                                                                                                                                                                                                                                                                                                                                                                                                                                                                                                                                                                                                                                                                                                                                                                                                                                                                                                                                                                                                                                                                                                                                                                                                                                                                                                                                                                                                                                                                                                                                                                                                                                                                                                                                                                                                                                             |
| Description | Injector orifice plate's thickness range:<br>4.02mm∽4.108mm.                                                                                                                                                                                                                                                                                                                                                                                                                                                                                                                                                                                                                                                                                                                                                                                                                                                                                                                                                                                                                                                                                                                                                                                                                                                                                                                                                                                                                                                                                                                                                                                                                                                                                                                                                                                                                                                                                                                                                                                                                                                                   | Prevent damage to the orifice plates during transportation                                                                                                                                                                                                                                                                                                                                                                                                                                                                                                                                                                                                                                                                                                                                                                                                                                                                                                                                                                                                                                                                                                                                                                                                                                                                                                                                                                                                                                                                                                                                                                                                                                                                                                                                                                                                                                                                                                                                                                                                                                                                     |
| No.         | 5.50                                                                                                                                                                                                                                                                                                                                                                                                                                                                                                                                                                                                                                                                                                                                                                                                                                                                                                                                                                                                                                                                                                                                                                                                                                                                                                                                                                                                                                                                                                                                                                                                                                                                                                                                                                                                                                                                                                                                                                                                                                                                                                                           | 6                                                                                                                                                                                                                                                                                                                                                                                                                                                                                                                                                                                                                                                                                                                                                                                                                                                                                                                                                                                                                                                                                                                                                                                                                                                                                                                                                                                                                                                                                                                                                                                                                                                                                                                                                                                                                                                                                                                                                                                                                                                                                                                              |
| Image       | SHUMATT                                                                                                                                                                                                                                                                                                                                                                                                                                                                                                                                                                                                                                                                                                                                                                                                                                                                                                                                                                                                                                                                                                                                                                                                                                                                                                                                                                                                                                                                                                                                                                                                                                                                                                                                                                                                                                                                                                                                                                                                                                                                                                                        | SHUMATT  (P) LINZEI                                                                                                                                                                                                                                                                                                                                                                                                                                                                                                                                                                                                                                                                                                                                                                                                                                                                                                                                                                                                                                                                                                                                                                                                                                                                                                                                                                                                                                                                                                                                                                                                                                                                                                                                                                                                                                                                                                                                                                                                                                                                                                            |
| Name        | Neutral Injector Orifice Plate's Individual<br>Box                                                                                                                                                                                                                                                                                                                                                                                                                                                                                                                                                                                                                                                                                                                                                                                                                                                                                                                                                                                                                                                                                                                                                                                                                                                                                                                                                                                                                                                                                                                                                                                                                                                                                                                                                                                                                                                                                                                                                                                                                                                                             | Orifice Plate's 10pcs Packing Box                                                                                                                                                                                                                                                                                                                                                                                                                                                                                                                                                                                                                                                                                                                                                                                                                                                                                                                                                                                                                                                                                                                                                                                                                                                                                                                                                                                                                                                                                                                                                                                                                                                                                                                                                                                                                                                                                                                                                                                                                                                                                              |
| Description | Prevent damage to the orifice plates during transportation                                                                                                                                                                                                                                                                                                                                                                                                                                                                                                                                                                                                                                                                                                                                                                                                                                                                                                                                                                                                                                                                                                                                                                                                                                                                                                                                                                                                                                                                                                                                                                                                                                                                                                                                                                                                                                                                                                                                                                                                                                                                     | Liwei orifice plate's 10PCS plastic box to prevent damage to the orifice plates during                                                                                                                                                                                                                                                                                                                                                                                                                                                                                                                                                                                                                                                                                                                                                                                                                                                                                                                                                                                                                                                                                                                                                                                                                                                                                                                                                                                                                                                                                                                                                                                                                                                                                                                                                                                                                                                                                                                                                                                                                                         |
| 200         | and the second s | transportation                                                                                                                                                                                                                                                                                                                                                                                                                                                                                                                                                                                                                                                                                                                                                                                                                                                                                                                                                                                                                                                                                                                                                                                                                                                                                                                                                                                                                                                                                                                                                                                                                                                                                                                                                                                                                                                                                                                                                                                                                                                                                                                 |