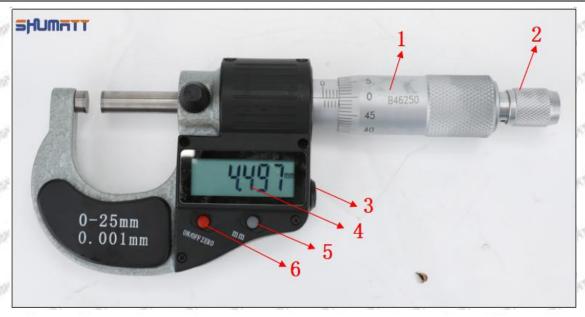

mm/0.001.

3. Can set on zero at any location.

#### Parts' Name



Pic No.1

| 1: Caliper Body     | 2: Caliper Frame<br>Fastening Screw | 3: LCD       | 4: Data Output Port |
|---------------------|-------------------------------------|--------------|---------------------|
| 5: Data Output Port | 6: Battery Cover                    | 7: Depth Bar | /                   |

#### (2) Electronic Digital Display Micrometer

#### Technical Parameters

1. Range: 0-25mm,25-50mm,50-75mm,75-100mm

2. Resolution: 0.001mm

3. Power: Voltage 1.5V button battery 4. Working Temperature: 0 \sim +40 °C 5. Storage Temperature: -20 \sim +70 °C 6. Environment Humidity: ≤80%

Parts' Name

Mob/WhatsApp: +86 13410541523 Tel: +8675523215133 Email: ruby@shumatt.com

© 2022 Shenzhen Shumatt Technology Co., Ltd





Pic No.2

| 1: Micro-tube               | 2:Ratchet Force    | 3: Data Output         | 4: Display         | 5: mm Function            |
|-----------------------------|--------------------|------------------------|--------------------|---------------------------|
|                             | Measuring Device   | Port                   | Screen             | Key                       |
| 6: ON/OFF ZERO Function Key | THE REAL PROPERTY. | TO STREET OF THE PARTY | STATE OF THE PARTY | CONTRACT - NECESSARY - NE |

#### 1.9.095000-4157 Injector Orifice Plate 29# Thickness Measurement Methods

#### (1) Electronic Vernier Caliper

- Preparation: Clean all surfaces of the caliper with a dry soft cloth, please make sure there is a battery in the caliper before using it;
- 2. Press the OFF/ON b