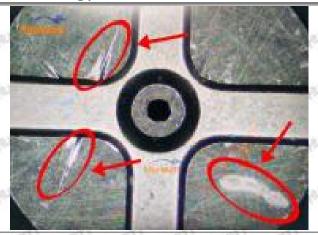

pecified in the vehicle engine maintenance manual.

#### 1.11.095000-4157 Injector Orifice Plate 29# Manufacturer

Manufacturer: Shenzhen Shumatt Technology Co., Ltd

#### 2. 095000-4157 Injector Orifice Plate 29# Technical Support

#### 2.1.095000-4157 Injector Orifice Plate 29# Inspection and Semi Ball Inspection

(1) Magnify 500 times under the microscope to check whether there is indentation on the sealing surface and the oil outlet hole of the orifice plate, check whether there is wear, scratch, damage, rust, depression, semicircle in the center hole of the orifice plate.



Mob/WhatsApp: +86 13410541523 Tel: +8675523215133

Email: <u>ruby@shumatt.com</u> Website: <u>www.shumatt.com</u>

# SHUMATT

### Shenzhen Shumatt Technology Co., Ltd



Orifice plate center deviation inspection



There is indentation on the side, the orifice plate needs to be replaced



There is indentation in the middle oil back-flow hole, the orifice plate needs to be replaced



The middle oil back-flow hole is semicircular, the orifice plate needs to be replaced

Website: www.shumatt.com

⚠ The blockage of the oil back-flow hole will cause small volume of the oil return, and the oil will not be injected.

⚠ When oil back-flow hole becomes larger, it causes the semi ball to be not tightly sealed, which causes the fuel injection pressure cannot be established, then the fuel injector cannot work normally.

⚠ The wear on orifice plate's surface causes gap to the semi ball, which leads to large volume of oil return, in serious cases, the pressure can not be built up and nozzle will spray oil dire