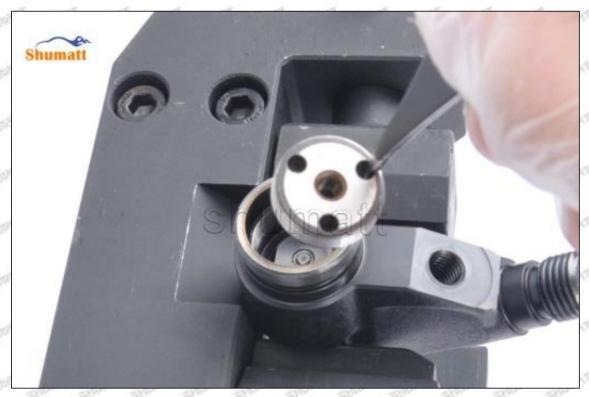

# 095000-4157 Injector Orifice Plate 29# Technical File

SKU1: G1Z11000000029

SKU2: G1F12950402900

SKU3: G1L32950402900

SKU4: G1N12950402900

SKU5: G1Z172950402900