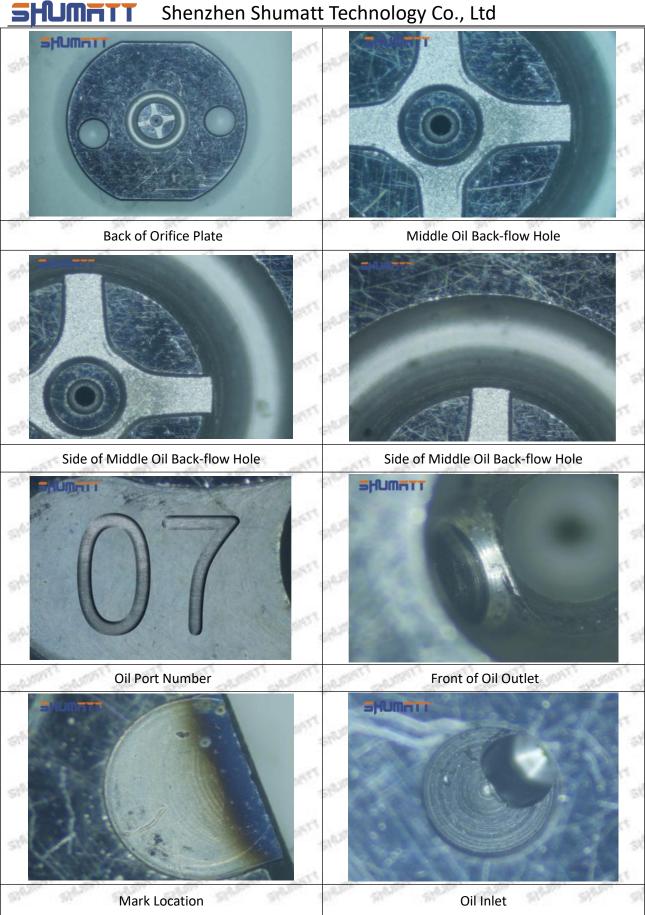

### (2) 095000-4157 Injector Orifice Plate 29# Customized Items

| No.         | STATE STATE STATE STATE                                                                                                                                                                                                                                                                                                                                                                                                                                                                                                                                                                                                                                                                                                                                                                                                                                                                                                                                                                                                                                                                                                                                                                                                                                                                                                                                                                                                                                                                                                                                                                                                                                                                                                                                                                                                                                                                                                                                                                                                                                                                                                        | 2                                                                                                                                                                                                                                                                                                                                                                                                                                                                                                                                                                                                                                                                                                                                                                                                                                                                                                                                                                                                                                                                                                                                                                                                                                                                                                                                                                                                                                                                                                                                                                                                                                                                                                                                                                                                                                                                                                                                                                                                                                                                                                                              |
|-------------|--------------------------------------------------------------------------------------------------------------------------------------------------------------------------------------------------------------------------------------------------------------------------------------------------------------------------------------------------------------------------------------------------------------------------------------------------------------------------------------------------------------------------------------------------------------------------------------------------------------------------------------------------------------------------------------------------------------------------------------------------------------------------------------------------------------------------------------------------------------------------------------------------------------------------------------------------------------------------------------------------------------------------------------------------------------------------------------------------------------------------------------------------------------------------------------------------------------------------------------------------------------------------------------------------------------------------------------------------------------------------------------------------------------------------------------------------------------------------------------------------------------------------------------------------------------------------------------------------------------------------------------------------------------------------------------------------------------------------------------------------------------------------------------------------------------------------------------------------------------------------------------------------------------------------------------------------------------------------------------------------------------------------------------------------------------------------------------------------------------------------------|--------------------------------------------------------------------------------------------------------------------------------------------------------------------------------------------------------------------------------------------------------------------------------------------------------------------------------------------------------------------------------------------------------------------------------------------------------------------------------------------------------------------------------------------------------------------------------------------------------------------------------------------------------------------------------------------------------------------------------------------------------------------------------------------------------------------------------------------------------------------------------------------------------------------------------------------------------------------------------------------------------------------------------------------------------------------------------------------------------------------------------------------------------------------------------------------------------------------------------------------------------------------------------------------------------------------------------------------------------------------------------------------------------------------------------------------------------------------------------------------------------------------------------------------------------------------------------------------------------------------------------------------------------------------------------------------------------------------------------------------------------------------------------------------------------------------------------------------------------------------------------------------------------------------------------------------------------------------------------------------------------------------------------------------------------------------------------------------------------------------------------|
| Image       | SHUMATT (S)                                                                                                                                                                                                                                                                                                                                                                                                                                                                                                                                                                                                                                                                                                                                                                                                                                                                                                                                                                                                                                                                                                                                                                                                                                                                                                                                                                                                                                                                                                                                                                                                                                                                                                                                                                                                                                                                                                                                                                                                                                                                                                                    | A                                                                                                                                                                                                                                                                                                                                                                                                                                                                                                                                                                                                                                                                                                                                                                                                                                                                                                                                                                                                                                                                                                                                                                                                                                                                                                                                                                                                                                                                                                                                                                                                                                                                                                                                                                                                                                                                                                                                                                                                                                                                                                                              |
| Name        | Injector Orifice Plate's Front Lettering                                                                                                                                                                                                                                                                                                                                                                                                                                                                                                                                                                                                                                                                                                                                                                                                                                                                                                                                                                                                                                                                                                                                                                                                                                                                                                                                                                                                                                                                                                                                                                                                                                                                                                                                                                                                                                                                                                                                                                                                                                                                                       | Injector Orifice Plate's Side Lettering                                                                                                                                                                                                                                                                                                                                                                                                                                                                                                                                                                                                                                                                                                                                                                                                                                                                                                                                                                                                                                                                                                                                                                                                                                                                                                                                                                                                                                                                                                                                                                                                                                                                                                                                                                                                                                                                                                                                                                                                                                                                                        |
| Description | Orifice plate part number: 29#                                                                                                                                                                                                                                                                                                                                                                                                                                                                                                                                                                                                                                                                                                                                                                                                                                                                                                                                                                                                                                                                                                                                                                                                                                                                                                                                                                                                                                                                                                                                                                                                                                                                                                                                                                                                                                                                                                                                                                                                                                                                                                 | Sin Sin Sin Sin Sin Sin                                                                                                                                                                                                                                                                                                                                                                                                                                                                                                                                                                                                                                                                                                                                                                                                                                                                                                                                                                                                                                                                                                                                                                                                                                                                                                                                                                                                                                                                                                                                                                                                                                                                                                                                                                                                                                                                                                                                                                                                                                                                                                        |
| No.         | off anti anti 3 anti anti                                                                                                                                                                                                                                                                                                                                                                                                                                                                                                                                                                                                                                                                                                                                                                                                                                                                                                                                                                                                                                                                                                                                                                                                                                                                                                                                                                                                                                                                                                                                                                                                                                                                                                                                                                                                                                                                                                                                                                                                                                                                                                      | THE WITE AT MIT WITE                                                                                                                                                                                                                                                                                                                                                                                                                                                                                                                                                                                                                                                                                                                                                                                                                                                                                                                                                                                                                                                                                                                                                                                                                                                                                                                                                                                                                                                                                                                                                                                                                                                                                                                                                                                                                                                                                                                                                                                                                                                                                                           |
| Image       | 0-25mm<br>0.001mm                                                                                                                                                                                                                                                                                                                                                                                                                                                                                                                                                                                                                                                                                                                                                                                                                                                                                                                                                                                                                                                                                                                                                                                                                                                                                                                                                                                                                                                                                                                                                                                                                                                                                                                                                                                                                                                                                                                                                                                                                                                                                                              | SHUMATT CONTRACTOR OF THE PARTY |
| Name        | Injector Orifice Plate's Thickness                                                                                                                                                                                                                                                                                                                                                                                                                                                                                                                                                                                                                                                                                                                                                                                                                                                                                                                                                                                                                                                                                                                                                                                                                                                                                                                                                                                                                                                                                                                                                                                                                                                                                                                                                                                                                                                                                                                                                                                                                                                                                             | 9-Grid Plastic Box                                                                                                                                                                                                                                                                                                                                                                                                                                                                                                                                                                                                                                                                                                                                                                                                                                                                                                                                                                                                                                                                                                                                                                                                                                                                                                                                                                                                                                                                                                                                                                                                                                                                                                                                                                                                                                                                                                                                                                                                                                                                                                             |
| Description | Injector orifice plate's thickness range:<br>4.02mm∽4.108mm.                                                                                                                                                                                                                                                                                                                                                                                                                                                                                                                                                                                                                                                                                                                                                                                                                                                                                                                                                                                                                                                                                                                                                                                                                                                                                                                                                                                                                                                                                                                                                                                                                                                                                                                                                                                                                                                                                                                                                                                                                                                                   | Prevent damage to the orifice plates during transportation                                                                                                                                                                                                                                                                                                                                                                                                                                                                                                                                                                                                                                                                                                                                                                                                                                                                                                                                                                                                                                                                                                                                                                                                                                                                                                                                                                                                                                                                                                                                                                                                                                                                                                                                                                                                                                                                                                                                                                                                                                                                     |
| No.         | 5.50                                                                                                                                                                                                                                                                                                                                                                                                                                                                                                                                                                                                                                                                                                                                                                                                                                                                                                                                                                                                                                                                                                                                                                                                                                                                                                                                                                                                                                                                                                                                                                                                                                                                                                                                                                                                                                                                                                                                                                                                                                                                                                                           | 6                                                                                                                                                                                                                                                                                                                                                                                                                                                                                                                                                                                                                                                                                                                                                                                                                                                                                                                                                                                                                                                                                                                                                                                                                                                                                                                                                                                                                                                                                                                                                                                                                                                                                                                                                                                                                                                                                                                                                                                                                                                                                                                              |
| Image       | SHUMATT                                                                                                                                                                                                                                                                                                                                                                                                                                                                                                                                                                                                                                                                                                                                                                                                                                                                                                                                                                                                                                                                                                                                                                                                                                                                                                                                                                                                                                                                                                                                                                                                                                                                                                                                                                                                                                                                                                                                                                                                                                                                                                                        | SHUMATT  (P) LINZEI                                                                                                                                                                                                                                                                                                                                                                                                                                                                                                                                                                                                                                                                                                                                                                                                                                                                                                                                                                                                                                                                                                                                                                                                                                                                                                                                                                                                                                                                                                                                                                                                                                                                                                                                                                                                                                                                                                                                                                                                                                                                                                            |
| Name        | Neutral Injector Orifice Plate's Individual<br>Box                                                                                                                                                                                                                                                                                                                                                                                                                                                                                                                                                                                                                                                                                                                                                                                                                                                                                                                                                                                                                                                                                                                                                                                                                                                                                                                                                                                                                                                                                                                                                                                                                                                                                                                                                                                                                                                                                                                                                                                                                                                                             | Orifice Plate's 10pcs Packing Box                                                                                                                                                                                                                                                                                                                                                                                                                                                                                                                                                                                                                                                                                                                                                                                                                                                                                                                                                                                                                                                                                                                                                                                                                                                                                                                                                                                                                                                                                                                                                                                                                                                                                                                                                                                                                                                                                                                                                                                                                                                                                              |
| Description | Prevent damage to the orifice plates during transportation                                                                                                                                                                                                                                                                                                                                                                                                                                                                                                                                                                                                                                                                                                                                                                                                                                                                                                                                                                                                                                                                                                                                                                                                                                                                                                                                                                                                                                                                                                                                                                                                                                                                                                                                                                                                                                                                                                                                                                                                                                                                     | Liwei orifice plate's 10PCS plastic box to prevent damage to the orifice plates during                                                                                                                                                                                                                                                                                                                                                                                                                                                                                                                                                                                                                                                                                                                                                                                                                                                                                                                                                                                                                                                                                                                                                                                                                                                                                                                                                                                                                                                                                                                                                                                                                                                                                                                                                                                                                                                                                                                                                                                                                                         |
| 200         | and the second s | transportation                                                                                                                                                                                                                                                                                                                                                                                                                                                                                                                                                                                                                                                                                                                                                                                                                                                                                                                                                                                                                                                                                                                                                                                                                                                                                                                                                                                                                                                                                                                                                                                                                                                                                                                                                                                                                                                                                                                                                                                                                                                                                                                 |