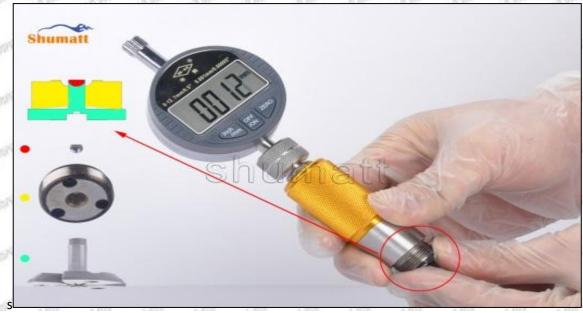

⚠ The wear on orifice plate's surface causes gap to the semi ball, which leads to large volume of oil return, in serious cases, the pressure can not be built up and nozzle will spray oil directly.

The blockage of the oil inlet hole (side hole) will cause small amount of oil return, the blockage of oil inlet side hole will cause the injector cannot build a pressure chamber, as a result, the injector cannot work normally.

(2) Magnified 500 times under the microscope, check the plane position of the semi ball, if there is any scratch, it is recommended to replace it.

Mob/WhatsApp: +86 13410541523 Tel: +8675523215133

Email: ruby@shumatt.com

### 2.2.095000-4157 Injector Orifice Plate 29# Level of Damage Inspection