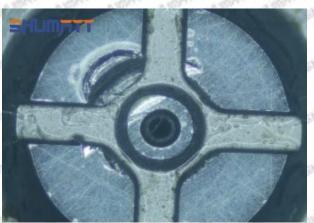

#### (1) 095000-4157 Injector Orifice Plate 29# Testing

All 095000-4157 injector orifice plate 29# parts are subjected to A-hole flow test, Z-hole flow test, precision test, high temperature test, low temperature test, pressure test, leakage test, durability test, and various working condition tests.

#### (2) 095000-4157 Injector Orifice Plate 29# Inspection

The factory inspection of 095000-4157 injector orifice plate 29# is undergone three inspections - full inspection, random inspection, and batch inspection. Different brands of test benches are used to test 095000-4157 injector orifice plate 29# for a total of no less than three times for factory inspection, and 095000-4157 injector orifice plate 29# installation testing environment are progressed in dust-free