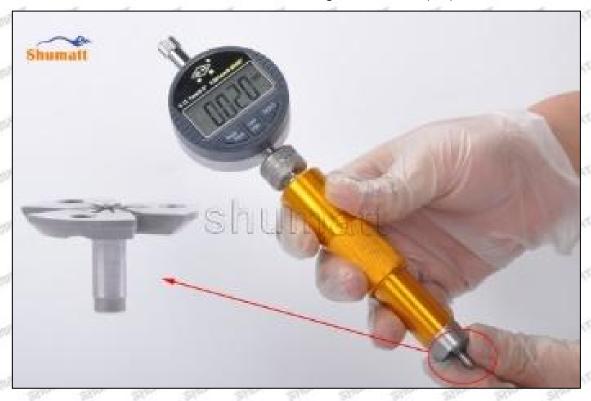

# SHUMATT

# Shenzhen Shumatt Technology Co., Ltd

The wear of the middle oil back-flow hole causes gap between semi ball and orifice plate, and causes the orifice plate to be washed out by high-pressure oil

/