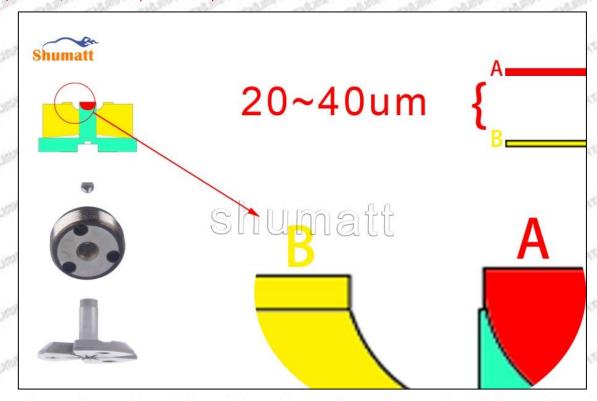

#### (1) Slight Damaged

Mob/WhatsApp: +86 13410541523 Tel: +8675523215133

Email: <u>ruby@shumatt.com</u> Website: <u>www.shumatt.com</u>

#### (2) Moderate Damaged

Wear marks on edge

The misalignment of the semi ball causes damage to the orifice plate when installing it

The wear of the middle oil back-flow hole causes gap between semi ball and orifice plate, and causes the orifice plate to be washed out by high-pressure oil

ģģ

/