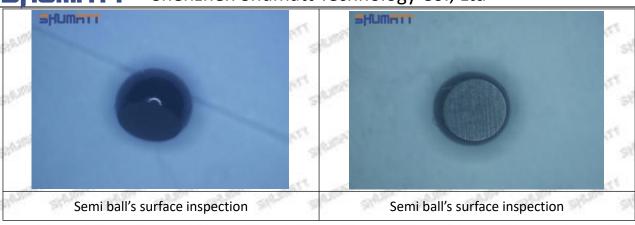

#### (1) 095000-4157 Injector Orifice Plate 29# Testing

All 095000-4157 injector orifice plate 29# parts are subjected to A-hole flow test, Z-hole flow test, precision test, high temperature test, low temperature test, pressure test, leakage test, durability test, and various working condition tests.

#### (2) 095000-4157 Injector Orifice Plate 29# Inspection

The factory inspection of 095000-4157 injector orifice plate 29# is undergone three inspections - full inspection, random inspection, and batch inspection. Different brands of test benches are used to test 095000-4157 injector orifice plate 29# for a total of no less than three times for factory inspection, and 095000-4157 injector orifice plate 29# installation testing environment are progressed in dust-free