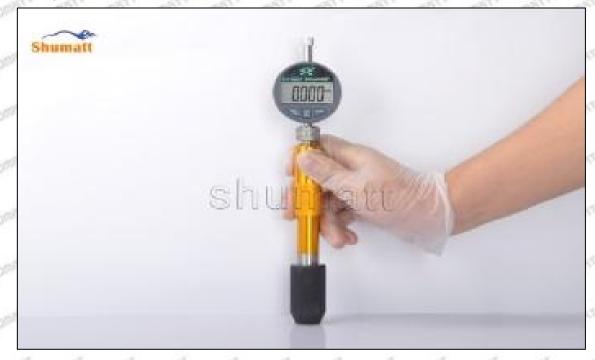

#### (3) Highly Damaged

Obvious Wear marks on edge

The misalignment of the semi ball causes damage to the orifice plate when installing it

Mob/WhatsApp: +86 13410541523

Email: ruby@shumatt.com

© 2022 Shenzhen Shumatt Technology Co., Ltd

Tel: +8675523215133