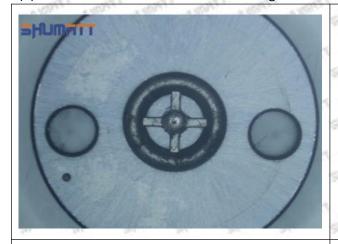

#### (2) 095000-4157 Injector Orifice Plate 29# Part Number Common Writing

29#, 29, 295040-6880, 2950406880, 2950406880

#### 1.3. 095000-4157 Injector Orifice Plate 29# Specifications and Dimensions

Injector Orifice Plate's Size: 2cm\*2 cm \*1 cm
Injector Orifice Plate's Box Size: 7cm \*7 cm \*2 cm
Injector Orifice Plate's Package Size: 8 cm \* 8cm
Injector Orifice Plate's Net Weight: 0.015kg
Injector Orifice Plate's Gross Weight: 0.03kg