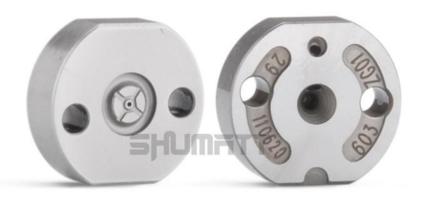

#### (2) 095000-4157 Injector Orifice Plate 29# Part Number Common Writing

29#, 29, 295040-6880, 2950406880, 2950406880