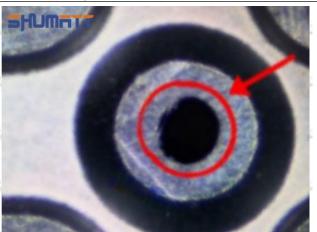

. 095000-4157 Injector Orifice Plate 29# Technical Support

#### 2.1.095000-4157 Injector Orifice Plate 29# Inspection and Semi Ball Inspection

(1) Magnify 500 times under the microscope to check whether there is indentation on the sealing surface and the oil outlet hole of the orifice plate, check whether there is wear, scratch, damage, rust, depression, semicircle in the center hole of the orifice plate.



Mob/WhatsApp: +86 13410541523 Tel: +8675523215133

Email: <u>ruby@shumatt.com</u> Website: <u>www.shumatt.com</u>

# SHUMATT

### Shenzhen Shumatt Technology Co., Ltd



Orifice plate center deviation inspection



There is indentation on the side, the orifice plate needs to be replaced



There is indentation in the middle oil back-flow hole, the orifice plate needs to be replaced



The middle oil back-flow hole is semicircular, the orifice plate needs to be replaced

Website: www.shumatt.com

⚠ The blockage of the oil back-flow hole will cause small volume of the oil return, and the oil will not be injected.

⚠ When oil back-flow hole becomes larger, it causes the semi ball to be not tightly sealed, which causes the fuel injection pressure cannot be established, then the fuel injector cannot work normally.

⚠ The wear on orifice plate's surface causes gap to the semi ball, which leads to large volume of oil return, in serious cases, the pressure can not be built up and nozzle will spray oil directly.

The blockage of the oil inlet hole (side hole) will cause small amount of oil return, the blockage of oil inlet side hole will cause the injector cannot build a press