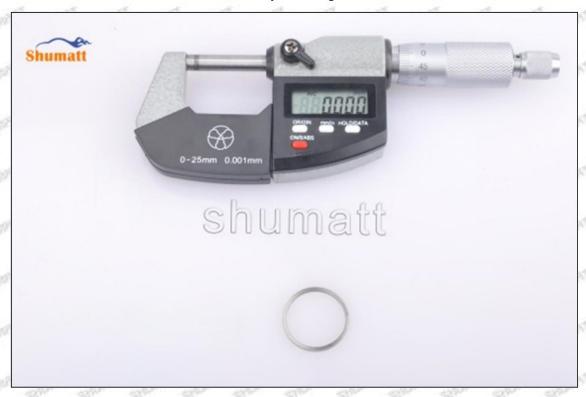

### (2) 095000-4157 Injector Orifice Plate 29# Customized Items

| No.         | STATE STATE STATE STATE                                                                                                                                                                                                                                                                                                                                                                                                                                                                                                                                                                                                                                                                                                                                                                                                                                                                                                                                                                                                                                                                                                                                                                                                                                                                                                                                                                                                                                                                                                                                                                                                                                                                                                                                                                                                                                                                                                                                                                                                                                                                                                        | 2                                                                                                                                                                                                                                                                                                                                                                                                                                                                                                                                                                                                                                                                                                                                                                                                                                                                                                                                                                                                                                                                                                                                                                                                                                                                                                                                                                                                                                                                                                                                                                                                                                                                                                                                                                                                                                                                                                                                                                                                                                                                                                                              |
|-------------|--------------------------------------------------------------------------------------------------------------------------------------------------------------------------------------------------------------------------------------------------------------------------------------------------------------------------------------------------------------------------------------------------------------------------------------------------------------------------------------------------------------------------------------------------------------------------------------------------------------------------------------------------------------------------------------------------------------------------------------------------------------------------------------------------------------------------------------------------------------------------------------------------------------------------------------------------------------------------------------------------------------------------------------------------------------------------------------------------------------------------------------------------------------------------------------------------------------------------------------------------------------------------------------------------------------------------------------------------------------------------------------------------------------------------------------------------------------------------------------------------------------------------------------------------------------------------------------------------------------------------------------------------------------------------------------------------------------------------------------------------------------------------------------------------------------------------------------------------------------------------------------------------------------------------------------------------------------------------------------------------------------------------------------------------------------------------------------------------------------------------------|--------------------------------------------------------------------------------------------------------------------------------------------------------------------------------------------------------------------------------------------------------------------------------------------------------------------------------------------------------------------------------------------------------------------------------------------------------------------------------------------------------------------------------------------------------------------------------------------------------------------------------------------------------------------------------------------------------------------------------------------------------------------------------------------------------------------------------------------------------------------------------------------------------------------------------------------------------------------------------------------------------------------------------------------------------------------------------------------------------------------------------------------------------------------------------------------------------------------------------------------------------------------------------------------------------------------------------------------------------------------------------------------------------------------------------------------------------------------------------------------------------------------------------------------------------------------------------------------------------------------------------------------------------------------------------------------------------------------------------------------------------------------------------------------------------------------------------------------------------------------------------------------------------------------------------------------------------------------------------------------------------------------------------------------------------------------------------------------------------------------------------|
| Image       | SHUMATT (S)                                                                                                                                                                                                                                                                                                                                                                                                                                                                                                                                                                                                                                                                                                                                                                                                                                                                                                                                                                                                                                                                                                                                                                                                                                                                                                                                                                                                                                                                                                                                                                                                                                                                                                                                                                                                                                                                                                                                                                                                                                                                                                                    | A                                                                                                                                                                                                                                                                                                                                                                                                                                                                                                                                                                                                                                                                                                                                                                                                                                                                                                                                                                                                                                                                                                                                                                                                                                                                                                                                                                                                                                                                                                                                                                                                                                                                                                                                                                                                                                                                                                                                                                                                                                                                                                                              |
| Name        | Injector Orifice Plate's Front Lettering                                                                                                                                                                                                                                                                                                                                                                                                                                                                                                                                                                                                                                                                                                                                                                                                                                                                                                                                                                                                                                                                                                                                                                                                                                                                                                                                                                                                                                                                                                                                                                                                                                                                                                                                                                                                                                                                                                                                                                                                                                                                                       | Injector Orifice Plate's Side Lettering                                                                                                                                                                                                                                                                                                                                                                                                                                                                                                                                                                                                                                                                                                                                                                                                                                                                                                                                                                                                                                                                                                                                                                                                                                                                                                                                                                                                                                                                                                                                                                                                                                                                                                                                                                                                                                                                                                                                                                                                                                                                                        |
| Description | Orifice plate part number: 29#                                                                                                                                                                                                                                                                                                                                                                                                                                                                                                                                                                                                                                                                                                                                                                                                                                                                                                                                                                                                                                                                                                                                                                                                                                                                                                                                                                                                                                                                                                                                                                                                                                                                                                                                                                                                                                                                                                                                                                                                                                                                                                 | Sin Sin Sin Sin Sin Sin                                                                                                                                                                                                                                                                                                                                                                                                                                                                                                                                                                                                                                                                                                                                                                                                                                                                                                                                                                                                                                                                                                                                                                                                                                                                                                                                                                                                                                                                                                                                                                                                                                                                                                                                                                                                                                                                                                                                                                                                                                                                                                        |
| No.         | off anti anti 3 anti anti                                                                                                                                                                                                                                                                                                                                                                                                                                                                                                                                                                                                                                                                                                                                                                                                                                                                                                                                                                                                                                                                                                                                                                                                                                                                                                                                                                                                                                                                                                                                                                                                                                                                                                                                                                                                                                                                                                                                                                                                                                                                                                      | THE WITE AT MIT WITE                                                                                                                                                                                                                                                                                                                                                                                                                                                                                                                                                                                                                                                                                                                                                                                                                                                                                                                                                                                                                                                                                                                                                                                                                                                                                                                                                                                                                                                                                                                                                                                                                                                                                                                                                                                                                                                                                                                                                                                                                                                                                                           |
| Image       | 0-25mm<br>0.001mm                                                                                                                                                                                                                                                                                                                                                                                                                                                                                                                                                                                                                                                                                                                                                                                                                                                                                                                                                                                                                                                                                                                                                                                                                                                                                                                                                                                                                                                                                                                                                                                                                                                                                                                                                                                                                                                                                                                                                                                                                                                                                                              | SHUMATT CONTRACTOR OF THE PARTY |
| Name        | Injector Orifice Plate's Thickness                                                                                                                                                                                                                                                                                                                                                                                                                                                                                                                                                                                                                                                                                                                                                                                                                                                                                                                                                                                                                                                                                                                                                                                                                                                                                                                                                                                                                                                                                                                                                                                                                                                                                                                                                                                                                                                                                                                                                                                                                                                                                             | 9-Grid Plastic Box                                                                                                                                                                                                                                                                                                                                                                                                                                                                                                                                                                                                                                                                                                                                                                                                                                                                                                                                                                                                                                                                                                                                                                                                                                                                                                                                                                                                                                                                                                                                                                                                                                                                                                                                                                                                                                                                                                                                                                                                                                                                                                             |
| Description | Injector orifice plate's thickness range:<br>4.02mm∽4.108mm.                                                                                                                                                                                                                                                                                                                                                                                                                                                                                                                                                                                                                                                                                                                                                                                                                                                                                                                                                                                                                                                                                                                                                                                                                                                                                                                                                                                                                                                                                                                                                                                                                                                                                                                                                                                                                                                                                                                                                                                                                                                                   | Prevent damage to the orifice plates during transportation                                                                                                                                                                                                                                                                                                                                                                                                                                                                                                                                                                                                                                                                                                                                                                                                                                                                                                                                                                                                                                                                                                                                                                                                                                                                                                                                                                                                                                                                                                                                                                                                                                                                                                                                                                                                                                                                                                                                                                                                                                                                     |
| No.         | 5.50                                                                                                                                                                                                                                                                                                                                                                                                                                                                                                                                                                                                                                                                                                                                                                                                                                                                                                                                                                                                                                                                                                                                                                                                                                                                                                                                                                                                                                                                                                                                                                                                                                                                                                                                                                                                                                                                                                                                                                                                                                                                                                                           | 6                                                                                                                                                                                                                                                                                                                                                                                                                                                                                                                                                                                                                                                                                                                                                                                                                                                                                                                                                                                                                                                                                                                                                                                                                                                                                                                                                                                                                                                                                                                                                                                                                                                                                                                                                                                                                                                                                                                                                                                                                                                                                                                              |
| Image       | SHUMATT                                                                                                                                                                                                                                                                                                                                                                                                                                                                                                                                                                                                                                                                                                                                                                                                                                                                                                                                                                                                                                                                                                                                                                                                                                                                                                                                                                                                                                                                                                                                                                                                                                                                                                                                                                                                                                                                                                                                                                                                                                                                                                                        | SHUMATT  (P) LINZEI                                                                                                                                                                                                                                                                                                                                                                                                                                                                                                                                                                                                                                                                                                                                                                                                                                                                                                                                                                                                                                                                                                                                                                                                                                                                                                                                                                                                                                                                                                                                                                                                                                                                                                                                                                                                                                                                                                                                                                                                                                                                                                            |
| Name        | Neutral Injector Orifice Plate's Individual<br>Box                                                                                                                                                                                                                                                                                                                                                                                                                                                                                                                                                                                                                                                                                                                                                                                                                                                                                                                                                                                                                                                                                                                                                                                                                                                                                                                                                                                                                                                                                                                                                                                                                                                                                                                                                                                                                                                                                                                                                                                                                                                                             | Orifice Plate's 10pcs Packing Box                                                                                                                                                                                                                                                                                                                                                                                                                                                                                                                                                                                                                                                                                                                                                                                                                                                                                                                                                                                                                                                                                                                                                                                                                                                                                                                                                                                                                                                                                                                                                                                                                                                                                                                                                                                                                                                                                                                                                                                                                                                                                              |
| Description | Prevent damage to the orifice plates during transportation                                                                                                                                                                                                                                                                                                                                                                                                                                                                                                                                                                                                                                                                                                                                                                                                                                                                                                                                                                                                                                                                                                                                                                                                                                                                                                                                                                                                                                                                                                                                                                                                                                                                                                                                                                                                                                                                                                                                                                                                                                                                     | Liwei orifice plate's 10PCS plastic box to prevent damage to the orifice plates during                                                                                                                                                                                                                                                                                                                                                                                                                                                                                                                                                                                                                                                                                                                                                                                                                                                                                                                                                                                                                                                                                                                                                                                                                                                                                                                                                                                                                                                                                                                                                                                                                                                                                                                                                                                                                                                                                                                                                                                                                                         |
| 200         | and the second s | transportation                                                                                                                                                                                                                                                                                                                                                                                                                                                                                                                                                                                                                                                                                                                                                                                                                                                                                                                                                                                                                                                                                                                                                                                                                                                                                                                                                                                                                                                                                                                                                                                                                                                                                                                                                                                                                                                                                                                                                                                                                                                                                                                 |