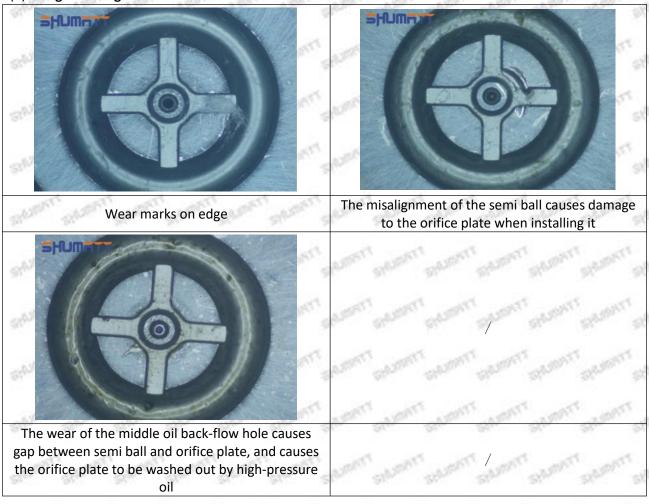

, then the fuel injector cannot work normally.

⚠ The wear on orifice plate's surface causes gap to the semi ball, which leads to large volume of oil return, in serious cases, the pressure can not be built up and nozzle will spray oil directly.

The blockage of the oil inlet hole (side hole) will cause small amount of oil return, the blockage of oil inlet side hole will cause the injector cannot build a pressure chamber, as a result, the injector cannot work normally.

(2) Magnified 500 times under the microscope, check the plane position of the semi ball, if there is any scratch, it is recommended to replace it.

Mob/WhatsApp: +86 13410541523 Tel: +8675523215133

Email: ruby@shumatt.com



### 2.2.095000-4157 Injector Orifice Plate 29# Level of Damage Inspection

#### (1) Slight Damaged



Mob/WhatsApp: +86 13410541523 Tel: +8675523215133

Email: <u>ruby@shumatt.com</u> Website: <u>www.shumatt.com</u>

#### (2) Moderate Damaged



Wear marks on edge



The misalignment of the semi ball causes damage to the orifice plate when installing it



The wear of the middle oil back-flow hole causes gap between semi ball and orifice plate, and causes the orifice plate to be washed out by high-pressure oil

ģģ

/

#### (3) Highly Damaged



Obvious Wear marks on edge



The misalignment of the semi ball causes damage to the orifice plate when installing it

Mob/WhatsApp: +86 13410541523

Email: ruby@shumatt.com

© 2022 Shenzhen Shumatt Technology Co., Ltd

Tel: +8675523215133

# SHUMATT

# Shenzhen Shumatt Technology Co., Ltd



The wear of the middle oil back-flow hole causes gap be