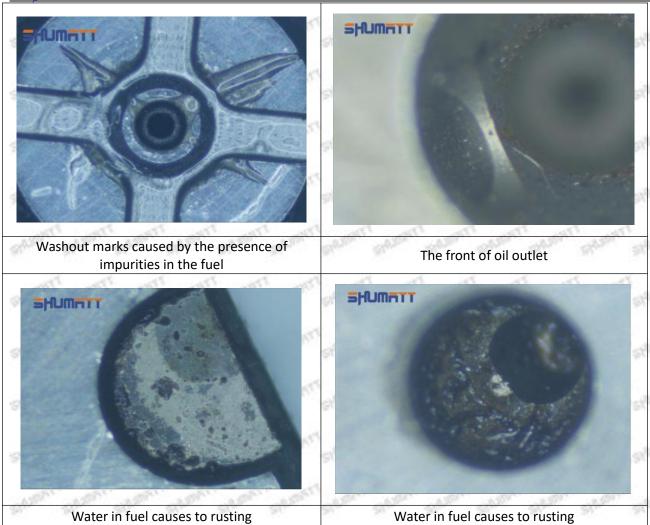

#### (1) 095000-4157 Injector Orifice Plate 29# Testing

All 095000-4157 injector orifice plate 29# parts are subjected to A-hole flow test, Z-hole flow test, precision test, high temperature test, low temperature test, pressure test, leakage test, durability test, and various working condition tests.

#### (2) 095000-4157 Injector Orifice Plate 29# Inspection

The factory inspection of 095000-4157 injector orifice plate 29# is undergone three inspections - full inspection, random inspection, and batch inspection. Different brands of test benches are used to test 095000-4157 injector orifice plate 29# for a total of no less than three times for factory inspection, and 095000-4157 injector orifice plate 29# installation testing environment are progressed in dust-free