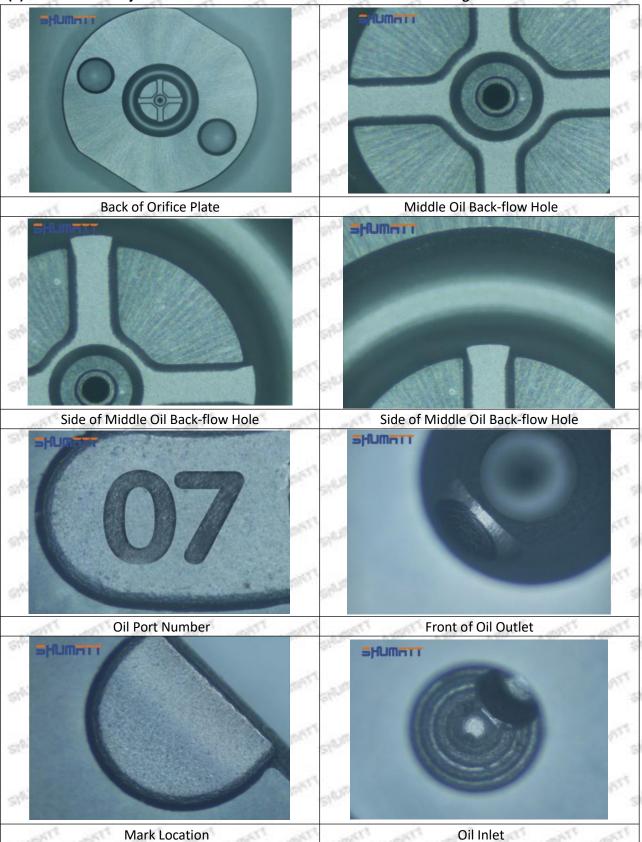

### (2) 095000-4157 Injector Orifice Plate 29# Customized Items

| No.         | STATE STATE STATE STATE                                                                                                                                                                                                                                                                                                                                                                                                                                                                                                                                                                                                                                                                                                                                                                                                                                                                                                                                                                                                                                                                                                                                                                                                                                                                                                                                                                                                                                                                                                                                                                                                                                                                                                                                                                                                                                                                                                                                                                                                                                                                                                        | 2                                                                                                                                                                                                                                                                                                                                                                                                                                                                                                                                                                                                                                                                                                                                                                                                                                                                                                                                                                                                                                                                                                                                                                                                                                                                                                                                                                                                                                                                                                                                                                                                                                                                                                                                                                                                                                                                                                                                                                                                                                                                                                                              |
|-------------|--------------------------------------------------------------------------------------------------------------------------------------------------------------------------------------------------------------------------------------------------------------------------------------------------------------------------------------------------------------------------------------------------------------------------------------------------------------------------------------------------------------------------------------------------------------------------------------------------------------------------------------------------------------------------------------------------------------------------------------------------------------------------------------------------------------------------------------------------------------------------------------------------------------------------------------------------------------------------------------------------------------------------------------------------------------------------------------------------------------------------------------------------------------------------------------------------------------------------------------------------------------------------------------------------------------------------------------------------------------------------------------------------------------------------------------------------------------------------------------------------------------------------------------------------------------------------------------------------------------------------------------------------------------------------------------------------------------------------------------------------------------------------------------------------------------------------------------------------------------------------------------------------------------------------------------------------------------------------------------------------------------------------------------------------------------------------------------------------------------------------------|--------------------------------------------------------------------------------------------------------------------------------------------------------------------------------------------------------------------------------------------------------------------------------------------------------------------------------------------------------------------------------------------------------------------------------------------------------------------------------------------------------------------------------------------------------------------------------------------------------------------------------------------------------------------------------------------------------------------------------------------------------------------------------------------------------------------------------------------------------------------------------------------------------------------------------------------------------------------------------------------------------------------------------------------------------------------------------------------------------------------------------------------------------------------------------------------------------------------------------------------------------------------------------------------------------------------------------------------------------------------------------------------------------------------------------------------------------------------------------------------------------------------------------------------------------------------------------------------------------------------------------------------------------------------------------------------------------------------------------------------------------------------------------------------------------------------------------------------------------------------------------------------------------------------------------------------------------------------------------------------------------------------------------------------------------------------------------------------------------------------------------|
| Image       | SHUMATT (S)                                                                                                                                                                                                                                                                                                                                                                                                                                                                                                                                                                                                                                                                                                                                                                                                                                                                                                                                                                                                                                                                                                                                                                                                                                                                                                                                                                                                                                                                                                                                                                                                                                                                                                                                                                                                                                                                                                                                                                                                                                                                                                                    | A                                                                                                                                                                                                                                                                                                                                                                                                                                                                                                                                                                                                                                                                                                                                                                                                                                                                                                                                                                                                                                                                                                                                                                                                                                                                                                                                                                                                                                                                                                                                                                                                                                                                                                                                                                                                                                                                                                                                                                                                                                                                                                                              |
| Name        | Injector Orifice Plate's Front Lettering                                                                                                                                                                                                                                                                                                                                                                                                                                                                                                                                                                                                                                                                                                                                                                                                                                                                                                                                                                                                                                                                                                                                                                                                                                                                                                                                                                                                                                                                                                                                                                                                                                                                                                                                                                                                                                                                                                                                                                                                                                                                                       | Injector Orifice Plate's Side Lettering                                                                                                                                                                                                                                                                                                                                                                                                                                                                                                                                                                                                                                                                                                                                                                                                                                                                                                                                                                                                                                                                                                                                                                                                                                                                                                                                                                                                                                                                                                                                                                                                                                                                                                                                                                                                                                                                                                                                                                                                                                                                                        |
| Description | Orifice plate part number: 29#                                                                                                                                                                                                                                                                                                                                                                                                                                                                                                                                                                                                                                                                                                                                                                                                                                                                                                                                                                                                                                                                                                                                                                                                                                                                                                                                                                                                                                                                                                                                                                                                                                                                                                                                                                                                                                                                                                                                                                                                                                                                                                 | Sin Sin Sin Sin Sin Sin                                                                                                                                                                                                                                                                                                                                                                                                                                                                                                                                                                                                                                                                                                                                                                                                                                                                                                                                                                                                                                                                                                                                                                                                                                                                                                                                                                                                                                                                                                                                                                                                                                                                                                                                                                                                                                                                                                                                                                                                                                                                                                        |
| No.         | off anti anti 3 anti anti                                                                                                                                                                                                                                                                                                                                                                                                                                                                                                                                                                                                                                                                                                                                                                                                                                                                                                                                                                                                                                                                                                                                                                                                                                                                                                                                                                                                                                                                                                                                                                                                                                                                                                                                                                                                                                                                                                                                                                                                                                                                                                      | THE WITE AT MIT WITE                                                                                                                                                                                                                                                                                                                                                                                                                                                                                                                                                                                                                                                                                                                                                                                                                                                                                                                                                                                                                                                                                                                                                                                                                                                                                                                                                                                                                                                                                                                                                                                                                                                                                                                                                                                                                                                                                                                                                                                                                                                                                                           |
| Image       | 0-25mm<br>0.001mm                                                                                                                                                                                                                                                                                                                                                                                                                                                                                                                                                                                                                                                                                                                                                                                                                                                                                                                                                                                                                                                                                                                                                                                                                                                                                                                                                                                                                                                                                                                                                                                                                                                                                                                                                                                                                                                                                                                                                                                                                                                                                                              | SHUMATT CONTRACTOR OF THE PARTY |
| Name        | Injector Orifice Plate's Thickness                                                                                                                                                                                                                                                                                                                                                                                                                                                                                                                                                                                                                                                                                                                                                                                                                                                                                                                                                                                                                                                                                                                                                                                                                                                                                                                                                                                                                                                                                                                                                                                                                                                                                                                                                                                                                                                                                                                                                                                                                                                                                             | 9-Grid Plastic Box                                                                                                                                                                                                                                                                                                                                                                                                                                                                                                                                                                                                                                                                                                                                                                                                                                                                                                                                                                                                                                                                                                                                                                                                                                                                                                                                                                                                                                                                                                                                                                                                                                                                                                                                                                                                                                                                                                                                                                                                                                                                                                             |
| Description | Injector orifice plate's thickness range:<br>4.02mm∽4.108mm.                                                                                                                                                                                                                                                                                                                                                                                                                                                                                                                                                                                                                                                                                                                                                                                                                                                                                                                                                                                                                                                                                                                                                                                                                                                                                                                                                                                                                                                                                                                                                                                                                                                                                                                                                                                                                                                                                                                                                                                                                                                                   | Prevent damage to the orifice plates during transportation                                                                                                                                                                                                                                                                                                                                                                                                                                                                                                                                                                                                                                                                                                                                                                                                                                                                                                                                                                                                                                                                                                                                                                                                                                                                                                                                                                                                                                                                                                                                                                                                                                                                                                                                                                                                                                                                                                                                                                                                                                                                     |
| No.         | 5.50                                                                                                                                                                                                                                                                                                                                                                                                                                                                                                                                                                                                                                                                                                                                                                                                                                                                                                                                                                                                                                                                                                                                                                                                                                                                                                                                                                                                                                                                                                                                                                                                                                                                                                                                                                                                                                                                                                                                                                                                                                                                                                                           | 6                                                                                                                                                                                                                                                                                                                                                                                                                                                                                                                                                                                                                                                                                                                                                                                                                                                                                                                                                                                                                                                                                                                                                                                                                                                                                                                                                                                                                                                                                                                                                                                                                                                                                                                                                                                                                                                                                                                                                                                                                                                                                                                              |
| Image       | SHUMATT                                                                                                                                                                                                                                                                                                                                                                                                                                                                                                                                                                                                                                                                                                                                                                                                                                                                                                                                                                                                                                                                                                                                                                                                                                                                                                                                                                                                                                                                                                                                                                                                                                                                                                                                                                                                                                                                                                                                                                                                                                                                                                                        | SHUMATT  (P) LINZEI                                                                                                                                                                                                                                                                                                                                                                                                                                                                                                                                                                                                                                                                                                                                                                                                                                                                                                                                                                                                                                                                                                                                                                                                                                                                                                                                                                                                                                                                                                                                                                                                                                                                                                                                                                                                                                                                                                                                                                                                                                                                                                            |
| Name        | Neutral Injector Orifice Plate's Individual<br>Box                                                                                                                                                                                                                                                                                                                                                                                                                                                                                                                                                                                                                                                                                                                                                                                                                                                                                                                                                                                                                                                                                                                                                                                                                                                                                                                                                                                                                                                                                                                                                                                                                                                                                                                                                                                                                                                                                                                                                                                                                                                                             | Orifice Plate's 10pcs Packing Box                                                                                                                                                                                                                                                                                                                                                                                                                                                                                                                                                                                                                                                                                                                                                                                                                                                                                                                                                                                                                                                                                                                                                                                                                                                                                                                                                                                                                                                                                                                                                                                                                                                                                                                                                                                                                                                                                                                                                                                                                                                                                              |
| Description | Prevent damage to the orifice plates during transportation                                                                                                                                                                                                                                                                                                                                                                                                                                                                                                                                                                                                                                                                                                                                                                                                                                                                                                                                                                                                                                                                                                                                                                                                                                                                                                                                                                                                                                                                                                                                                                                                                                                                                                                                                                                                                                                                                                                                                                                                                                                                     | Liwei orifice plate's 10PCS plastic box to prevent damage to the orifice plates during                                                                                                                                                                                                                                                                                                                                                                                                                                                                                                                                                                                                                                                                                                                                                                                                                                                                                                                                                                                                                                                                                                                                                                                                                                                                                                                                                                                                                                                                                                                                                                                                                                                                                                                                                                                                                                                                                                                                                                                                                                         |
| 200         | and the second s | transportation                                                                                                                                                                                                                                                                                                                                                                                                                                                                                                                                                                                                                                                                                                                                                                                                                                                                                                                                                                                                                                                                                                                                                                                                                                                                                                                                                                                                                                                                                                                                                                                                                                                                                                                                                                                                                                                                                                                                                                                                                                                                                                                 |