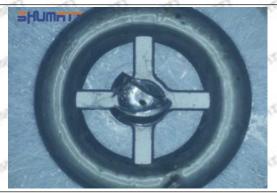

us cases, the pressure can not be built up and nozzle will spray oil directly.

The blockage of the oil inlet hole (side hole) will cause small amount of oil return, the blockage of oil inlet side hole will cause the injector cannot build a pressure chamber, as a result, the injector cannot work normally.

(2) Magnified 500 times under the microscope, check the plane position of the semi ball, if there is any scratch, it is recommended to replace it.

Mob/WhatsApp: +86 13410541523 Tel: +8675523215133

Email: ruby@shumatt.com



### 2.2.095000-4157 Injector Orifice Plate 29# Level of Damage Inspection

#### (1) Slight Damaged



Mob/WhatsApp: +86 13410541523 Tel: +8675523215133

Email: <u>ruby@shumatt.com</u> Website: <u>www.shumatt.com</u>

#### (2) Moderate Damaged



Wear marks on edge



The misalignment of the semi ball causes damage to the orifice plate when installing it



The wear of the middle oil back-flow hole causes gap between semi ball and orifice plate, and causes the orifice plate to be washed out by high-pressure oil

ģģ

/

#### (3) Highly Damaged



Obvious Wear marks on edge



The misalignment of the semi ball causes damage to the orifice plate when installing it

Mob/WhatsApp: +86 13410541523

Email: ruby@shumatt.com

© 2022 Shenzhen Shumatt Technology Co., Ltd

Tel: +8675523215133

# SHUMATT

# Shenzhen Shumatt Technology Co., Ltd



The wear of the middle oil back-flow hole causes gap between semi ball and orifice plate, and causes the orifice plate to be washed out by high-pressure oil

/

#### (4) More Pictures of Orifice Plate's Damage Details