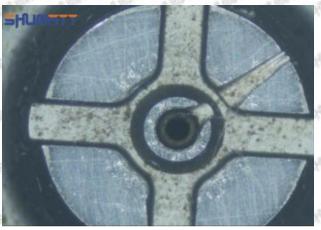

#### (1) 095000-4157 Injector Orifice Plate 29# Testing

All 095000-4157 injector orifice plate 29# parts are subjected to A-hole flow test, Z-hole flow test, precision test, high temperature test, low temperature test, pressure test, leakage test, durability test, and various working condition tests.

#### (2) 095000-4157 Injector Orifice Plate 29# Inspection

The factory inspection of 095000-4157 injector orifice plate 29# is undergone three inspections - full inspection, random inspection, and batch inspection. Different brands of test benches are used to test 095000-4157 injector orifice plate 29# for a total of no less than three times for factory inspection, and 095000-4157 injector orifice plate 29# installation testing environment are progressed in dust-free