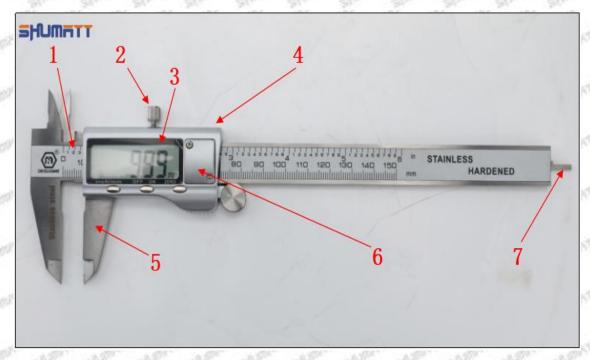

### (2) 095000-4157 Injector Orifice Plate 29# Customized Items

| No.         | STATE STATE STATE STATE                                                                                                                                                                                                                                                                                                                                                                                                                                                                                                                                                                                                                                                                                                                                                                                                                                                                                                                                                                                                                                                                                                                                                                                                                                                                                                                                                                                                                                                                                                                                                                                                                                                                                                                                                                                                                                                                                                                                                                                                                                                                                                        | 2                                                                                                                                                                                                                                                                                                                                                                                                                                                                                                                                                                                                                                                                                                                                                                                                                                                                                                                                                                                                                                                                                                                                                                                                                                                                                                                                                                                                                                                                                                                                                                                                                                                                                                                                                                                                                                                                                                                                                                                                                                                                                                                              |
|-------------|--------------------------------------------------------------------------------------------------------------------------------------------------------------------------------------------------------------------------------------------------------------------------------------------------------------------------------------------------------------------------------------------------------------------------------------------------------------------------------------------------------------------------------------------------------------------------------------------------------------------------------------------------------------------------------------------------------------------------------------------------------------------------------------------------------------------------------------------------------------------------------------------------------------------------------------------------------------------------------------------------------------------------------------------------------------------------------------------------------------------------------------------------------------------------------------------------------------------------------------------------------------------------------------------------------------------------------------------------------------------------------------------------------------------------------------------------------------------------------------------------------------------------------------------------------------------------------------------------------------------------------------------------------------------------------------------------------------------------------------------------------------------------------------------------------------------------------------------------------------------------------------------------------------------------------------------------------------------------------------------------------------------------------------------------------------------------------------------------------------------------------|--------------------------------------------------------------------------------------------------------------------------------------------------------------------------------------------------------------------------------------------------------------------------------------------------------------------------------------------------------------------------------------------------------------------------------------------------------------------------------------------------------------------------------------------------------------------------------------------------------------------------------------------------------------------------------------------------------------------------------------------------------------------------------------------------------------------------------------------------------------------------------------------------------------------------------------------------------------------------------------------------------------------------------------------------------------------------------------------------------------------------------------------------------------------------------------------------------------------------------------------------------------------------------------------------------------------------------------------------------------------------------------------------------------------------------------------------------------------------------------------------------------------------------------------------------------------------------------------------------------------------------------------------------------------------------------------------------------------------------------------------------------------------------------------------------------------------------------------------------------------------------------------------------------------------------------------------------------------------------------------------------------------------------------------------------------------------------------------------------------------------------|
| Image       | SHUMATT (S)                                                                                                                                                                                                                                                                                                                                                                                                                                                                                                                                                                                                                                                                                                                                                                                                                                                                                                                                                                                                                                                                                                                                                                                                                                                                                                                                                                                                                                                                                                                                                                                                                                                                                                                                                                                                                                                                                                                                                                                                                                                                                                                    | A                                                                                                                                                                                                                                                                                                                                                                                                                                                                                                                                                                                                                                                                                                                                                                                                                                                                                                                                                                                                                                                                                                                                                                                                                                                                                                                                                                                                                                                                                                                                                                                                                                                                                                                                                                                                                                                                                                                                                                                                                                                                                                                              |
| Name        | Injector Orifice Plate's Front Lettering                                                                                                                                                                                                                                                                                                                                                                                                                                                                                                                                                                                                                                                                                                                                                                                                                                                                                                                                                                                                                                                                                                                                                                                                                                                                                                                                                                                                                                                                                                                                                                                                                                                                                                                                                                                                                                                                                                                                                                                                                                                                                       | Injector Orifice Plate's Side Lettering                                                                                                                                                                                                                                                                                                                                                                                                                                                                                                                                                                                                                                                                                                                                                                                                                                                                                                                                                                                                                                                                                                                                                                                                                                                                                                                                                                                                                                                                                                                                                                                                                                                                                                                                                                                                                                                                                                                                                                                                                                                                                        |
| Description | Orifice plate part number: 29#                                                                                                                                                                                                                                                                                                                                                                                                                                                                                                                                                                                                                                                                                                                                                                                                                                                                                                                                                                                                                                                                                                                                                                                                                                                                                                                                                                                                                                                                                                                                                                                                                                                                                                                                                                                                                                                                                                                                                                                                                                                                                                 | Sin Sin Sin Sin Sin Sin                                                                                                                                                                                                                                                                                                                                                                                                                                                                                                                                                                                                                                                                                                                                                                                                                                                                                                                                                                                                                                                                                                                                                                                                                                                                                                                                                                                                                                                                                                                                                                                                                                                                                                                                                                                                                                                                                                                                                                                                                                                                                                        |
| No.         | off anti anti 3 anti anti                                                                                                                                                                                                                                                                                                                                                                                                                                                                                                                                                                                                                                                                                                                                                                                                                                                                                                                                                                                                                                                                                                                                                                                                                                                                                                                                                                                                                                                                                                                                                                                                                                                                                                                                                                                                                                                                                                                                                                                                                                                                                                      | THE WITE AT MIT WITE                                                                                                                                                                                                                                                                                                                                                                                                                                                                                                                                                                                                                                                                                                                                                                                                                                                                                                                                                                                                                                                                                                                                                                                                                                                                                                                                                                                                                                                                                                                                                                                                                                                                                                                                                                                                                                                                                                                                                                                                                                                                                                           |
| Image       | 0-25mm<br>0.001mm                                                                                                                                                                                                                                                                                                                                                                                                                                                                                                                                                                                                                                                                                                                                                                                                                                                                                                                                                                                                                                                                                                                                                                                                                                                                                                                                                                                                                                                                                                                                                                                                                                                                                                                                                                                                                                                                                                                                                                                                                                                                                                              | SHUMATT CONTRACTOR OF THE PARTY |
| Name        | Injector Orifice Plate's Thickness                                                                                                                                                                                                                                                                                                                                                                                                                                                                                                                                                                                                                                                                                                                                                                                                                                                                                                                                                                                                                                                                                                                                                                                                                                                                                                                                                                                                                                                                                                                                                                                                                                                                                                                                                                                                                                                                                                                                                                                                                                                                                             | 9-Grid Plastic Box                                                                                                                                                                                                                                                                                                                                                                                                                                                                                                                                                                                                                                                                                                                                                                                                                                                                                                                                                                                                                                                                                                                                                                                                                                                                                                                                                                                                                                                                                                                                                                                                                                                                                                                                                                                                                                                                                                                                                                                                                                                                                                             |
| Description | Injector orifice plate's thickness range:<br>4.02mm∽4.108mm.                                                                                                                                                                                                                                                                                                                                                                                                                                                                                                                                                                                                                                                                                                                                                                                                                                                                                                                                                                                                                                                                                                                                                                                                                                                                                                                                                                                                                                                                                                                                                                                                                                                                                                                                                                                                                                                                                                                                                                                                                                                                   | Prevent damage to the orifice plates during transportation                                                                                                                                                                                                                                                                                                                                                                                                                                                                                                                                                                                                                                                                                                                                                                                                                                                                                                                                                                                                                                                                                                                                                                                                                                                                                                                                                                                                                                                                                                                                                                                                                                                                                                                                                                                                                                                                                                                                                                                                                                                                     |
| No.         | 5.50                                                                                                                                                                                                                                                                                                                                                                                                                                                                                                                                                                                                                                                                                                                                                                                                                                                                                                                                                                                                                                                                                                                                                                                                                                                                                                                                                                                                                                                                                                                                                                                                                                                                                                                                                                                                                                                                                                                                                                                                                                                                                                                           | 6                                                                                                                                                                                                                                                                                                                                                                                                                                                                                                                                                                                                                                                                                                                                                                                                                                                                                                                                                                                                                                                                                                                                                                                                                                                                                                                                                                                                                                                                                                                                                                                                                                                                                                                                                                                                                                                                                                                                                                                                                                                                                                                              |
| Image       | SHUMATT                                                                                                                                                                                                                                                                                                                                                                                                                                                                                                                                                                                                                                                                                                                                                                                                                                                                                                                                                                                                                                                                                                                                                                                                                                                                                                                                                                                                                                                                                                                                                                                                                                                                                                                                                                                                                                                                                                                                                                                                                                                                                                                        | SHUMATT  (P) LINZEI                                                                                                                                                                                                                                                                                                                                                                                                                                                                                                                                                                                                                                                                                                                                                                                                                                                                                                                                                                                                                                                                                                                                                                                                                                                                                                                                                                                                                                                                                                                                                                                                                                                                                                                                                                                                                                                                                                                                                                                                                                                                                                            |
| Name        | Neutral Injector Orifice Plate's Individual<br>Box                                                                                                                                                                                                                                                                                                                                                                                                                                                                                                                                                                                                                                                                                                                                                                                                                                                                                                                                                                                                                                                                                                                                                                                                                                                                                                                                                                                                                                                                                                                                                                                                                                                                                                                                                                                                                                                                                                                                                                                                                                                                             | Orifice Plate's 10pcs Packing Box                                                                                                                                                                                                                                                                                                                                                                                                                                                                                                                                                                                                                                                                                                                                                                                                                                                                                                                                                                                                                                                                                                                                                                                                                                                                                                                                                                                                                                                                                                                                                                                                                                                                                                                                                                                                                                                                                                                                                                                                                                                                                              |
| Description | Prevent damage to the orifice plates during transportation                                                                                                                                                                                                                                                                                                                                                                                                                                                                                                                                                                                                                                                                                                                                                                                                                                                                                                                                                                                                                                                                                                                                                                                                                                                                                                                                                                                                                                                                                                                                                                                                                                                                                                                                                                                                                                                                                                                                                                                                                                                                     | Liwei orifice plate's 10PCS plastic box to prevent damage to the orifice plates during                                                                                                                                                                                                                                                                                                                                                                                                                                                                                                                                                                                                                                                                                                                                                                                                                                                                                                                                                                                                                                                                                                                                                                                                                                                                                                                                                                                                                                                                                                                                                                                                                                                                                                                                                                                                                                                                                                                                                                                                                                         |
| 200         | and the second s | transportation                                                                                                                                                                                                                                                                                                                                                                                                                                                                                                                                                                                                                                                                                                                                                                                                                                                                                                                                                                                                                                                                                                                                                                                                                                                                                                                                                                                                                                                                                                                                                                                                                                                                                                                                                                                                                                                                                                                                                                                                                                                                                                                 |