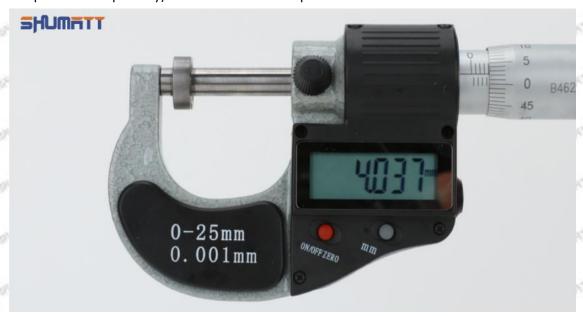

and short press the ON/OFF ZERO key to select any number from 0 to 9;

Short press the "mm" key, and jump to the next character to flash, use the same method to select all the characters, press and hold (more than 2 seconds) the "mm" key to complete the preset value, then the character will no longer flash;

Mob/WhatsApp: +86 13410541523 Tel: +8675523215133

Email: ruby@shumatt.com Website: www.shumatt.com

Once the setting value is set, it will last until the battery is removed or the battery is exhausted.

#### Data Transfer Method:

Open the data output port cover, insert the data acquisition line (need to be purchased separately) into the outer micrometer, and connect the other end to the company's data acquisition adapter (need to be purchased separately) or connect to the computer.



Pic No.2

#### 1.10. 095000-4157 Injector Orifice Plate 29# Warranty Instructions

#### (1) . 095000-4157 Injector Orifice Plate 29# Warranty Conditions and Instructions

It is necessary to provide the pictures, videos of 095000-4157 injector orifice plate 29# when the injector orifice plate is abnormal during use or the test report of 095000-4157 injector orifice plate 29# inspection equipment as evidence to feedback to the salesman.

Abnormal conditions are properly explained such as: 1.Black smoke, 2. Engine shake, 3. Difficulty starting the engine, 4. Engine noise, 5. Oil leakage etc.

The above conditions may also be affected by incorrect installation of the fuel injector. If it is confirmed that it is product problem after being tested by our company, the injector orifice plate is