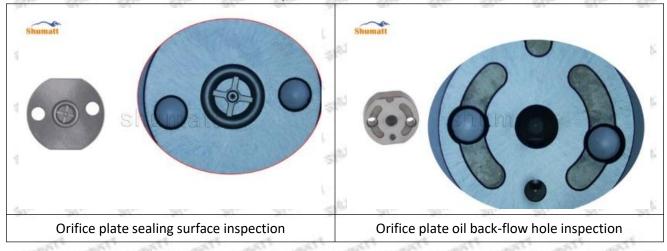

te 29# failure caused by not following the cleaning requirements specified in the vehicle engine maintenance manual.

095000-4157 injector orifice plate 29# failure caused by failure to replace consumable parts as specified in the vehicle engine maintenance manual.

#### 1.11.095000-4157 Injector Orifice Plate 29# Manufacturer

Manufacturer: Shenzhen Shumatt Technology Co., Ltd

#### 2. 095000-4157 Injector Orifice Plate 29# Technical Support

#### 2.1.095000-4157 Injector Orifice Plate 29# Inspection and Semi Ball Inspection

(1) Magnify 500 times under the microscope to check whether there is indentation on the sealing surface and the oil outlet hole of the orifice plate, check whether there is wear, scratch, damage, rust, depression, semicircle in the center hole of the orifice plate.



Mob/WhatsApp: +86 13410541523 Tel: +8675523215133

Email: <u>ruby@shumatt.com</u> Website: <u>www.shumatt.com</u>

# SHUMATT

### Shenzhen Shumatt Technology Co., Ltd



Orifice plate center deviation inspection



There is indentation on the side, the orifice plate needs to be replaced



There is indentation in the middle oil back-flow hole, the orifice plate needs to be replaced



The middle oil back-flow hole is semicircular, the orifice plate needs to be replaced

Website: www.shumatt.com

⚠ The blockage of the oil back-flow hole will cause small volume of the oil return, and the oil will not be injected.

⚠ When oil back-flow hole becomes larger, it causes the semi ball to be not tightly sealed, which causes the fuel injection pressure cannot be established, then the fuel injector