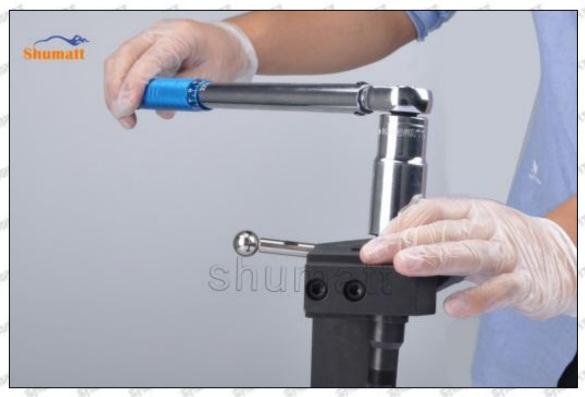

# 095000-4157 Injector Orifice Plate 29# Technical File

SKU1: G1Z11000000029

SKU2: G1F12950402900

SKU3: G1L32950402900

SKU4: G1N12950402900

SKU5: G1Z172950402900