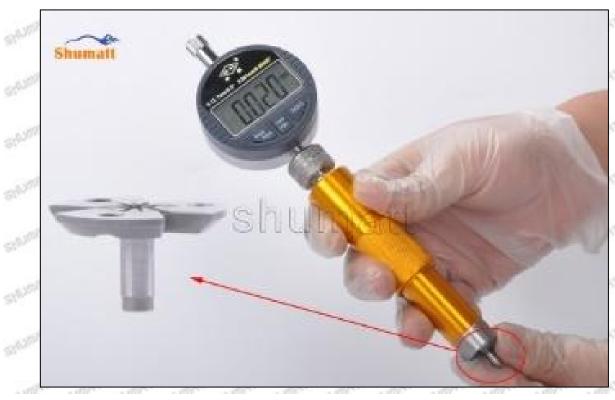

# 095000-4157 Injector Orifice Plate 29# Technical File

SKU1: G1Z11000000029

SKU2: G1F12950402900

SKU3: G1L32950402900

SKU4: G1N12950402900

SKU5: G1Z172950402900