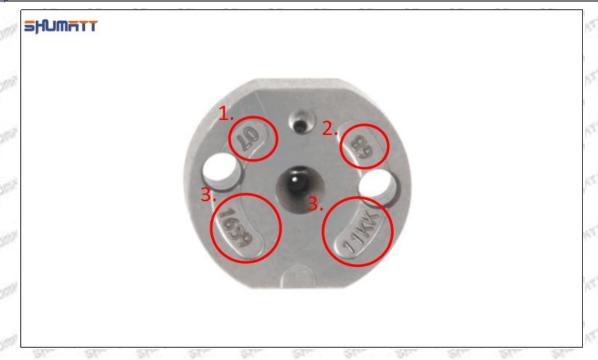

#### (2) 095000-4157 Injector Orifice Plate 29# Part Number Common Writing

29#, 29, 295040-6880, 2950406880, 2950406880