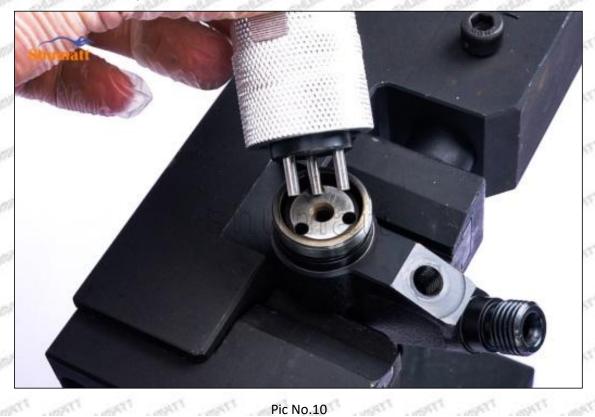

# 095000-4157 Injector Orifice Plate 29# Technical File

SKU1: G1Z11000000029

SKU2: G1F12950402900

SKU3: G1L32950402900

SKU4: G1N12950402900

SKU5: G1Z172950402900