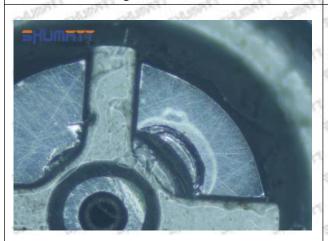

#### (1) 095000-4157 Injector Orifice Plate 29# Testing

All 095000-4157 injector orifice plate 29# parts are subjected to A-hole flow test, Z-hole flow test, precision test, high temperature test, low temperature test, pressure test, leakage test, durability test, and various working condition tests.

#### (2) 095000-4157 Injector Orifice Plate 29# Inspection

The factory inspection of 095000-4157 injector orifice plate 29# is undergone three inspections - full inspection, random inspection, and batch inspection. Different brands of test benches are used to test 095000-4157 injector orifice plate 29# for a total of no less than three times for factory inspection, and 095000-4157 injector orifice plate 29# installation testing environment are progressed in dust-free