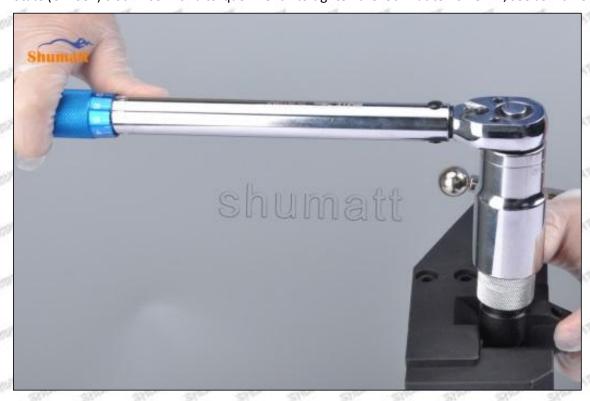

# 095000-4157 Injector Orifice Plate 29# Technical File

SKU1: G1Z11000000029

SKU2: G1F12950402900

SKU3: G1L32950402900

SKU4: G1N12950402900

SKU5: G1Z172950402900