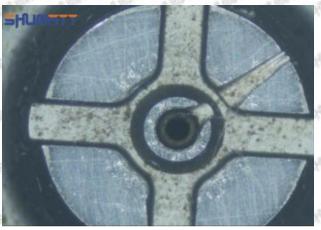

rifice plate, and causes the orifice plate to be washed out by high-pressure oil

-

#### (3) Highly Damaged



Obvious Wear marks on edge



The misalignment of the semi ball causes damage to the orifice plate when installing it

Mob/WhatsApp: +86 13410541523

Email: <a href="mailto:ruby@shumatt.com">ruby@shumatt.com</a>

© 2022 Shenzhen Shumatt Technology Co., Ltd

Tel: +8675523215133

# SHUMATT

# Shenzhen Shumatt Technology Co., Ltd



The wear of the middle oil back-flow hole causes gap between semi ball and orifice plate, and causes the orifice plate to be washed out by high-pressure oil

/

## (4) More Pictures of Orifice Plate's Damage Details



The misalignment of the semi ball



Marks of the misalignment of the semi ball



The indentation of the misalignment of the semi ball



Washout marks caused by the presence of impurities in the fuel

Mob/WhatsApp: +86 13410541523

Email: ruby@shumatt.com

© 2022 Shenzhen Shumatt Technology Co., Ltd

Tel: +8675523215133





(5) Impact Classification According to The Degree of Damage to The Orifice Plate

| Damage Type                      | Severe Damaged                                                                                | General Damaged                                                                                          | Slight Damaged<br>C                                                  |  |  |
|----------------------------------|-----------------------------------------------------------------------------------------------|-----------------------------------------------------------------------------