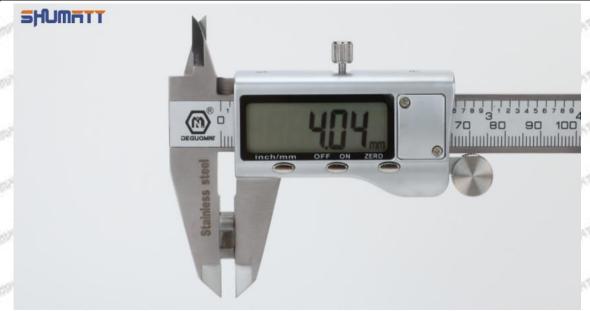

## (2) 23670-30420 Injector Orifice Plate 507# Customized Items

| No.            | 2/0                      | 2500                                                                                                                                                                                                                                                                                                                                                                                                                                                                                                                                                                                                                                                                                                                                                                                                                                                                                                                                                                                                                                                                                                                                                                                                                                                                                                                                                                                                                                                                                                                                                                                                                                                                                                                                                                                                                                                                                                                                                                                                                                                                                                                          | 1        | 2hm      | - 5    |                                 | SIF         | 537                  | 237      | 2          | 17       | 21/2    | -5179 |
|----------------|--------------------------|-------------------------------------------------------------------------------------------------------------------------------------------------------------------------------------------------------------------------------------------------------------------------------------------------------------------------------------------------------------------------------------------------------------------------------------------------------------------------------------------------------------------------------------------------------------------------------------------------------------------------------------------------------------------------------------------------------------------------------------------------------------------------------------------------------------------------------------------------------------------------------------------------------------------------------------------------------------------------------------------------------------------------------------------------------------------------------------------------------------------------------------------------------------------------------------------------------------------------------------------------------------------------------------------------------------------------------------------------------------------------------------------------------------------------------------------------------------------------------------------------------------------------------------------------------------------------------------------------------------------------------------------------------------------------------------------------------------------------------------------------------------------------------------------------------------------------------------------------------------------------------------------------------------------------------------------------------------------------------------------------------------------------------------------------------------------------------------------------------------------------------|----------|----------|--------|---------------------------------|-------------|----------------------|----------|------------|----------|---------|-------|
| SPANISH SPANIS | SHUII<br>SHUII           | PIT CONTRACTOR                                                                                                                                                                                                                                                                                                                                                                                                                                                                                                                                                                                                                                                                                                                                                                                                                                                                                                                                                                                                                                                                                                                                                                                                                                                                                                                                                                                                                                                                                                                                                                                                                                                                                                                                                                                                                                                                                                                                                                                                                                                                                                                |          | 1650     | A      | CHE PARTY                       | 9           | j-Num-ri             | T        |            |          |         | -     |
| lmage          | SI SIAL                  | 033                                                                                                                                                                                                                                                                                                                                                                                                                                                                                                                                                                                                                                                                                                                                                                                                                                                                                                                                                                                                                                                                                                                                                                                                                                                                                                                                                                                                                                                                                                                                                                                                                                                                                                                                                                                                                                                                                                                                                                                                                                                                                                                           |          | (a)      |        | STATE                           | g I         |                      | W        | <b>3</b> C |          |         |       |
| SALESALL SALE  | M SIAL                   | 1                                                                                                                                                                                                                                                                                                                                                                                                                                                                                                                                                                                                                                                                                                                                                                                                                                                                                                                                                                                                                                                                                                                                                                                                                                                                                                                                                                                                                                                                                                                                                                                                                                                                                                                                                                                                                                                                                                                                                                                                                                                                                                                             | -        |          |        | LEGIST                          | 9           |                      |          | Α          |          |         |       |
| Name           | Injector Or              | ifice Plate                                                                                                                                                                                                                                                                                                                                                                                                                                                                                                                                                                                                                                                                                                                                                                                                                                                                                                                                                                                                                                                                                                                                                                                                                                                                                                                                                                                                                                                                                                                                                                                                                                                                                                                                                                                                                                                                                                                                                                                                                                                                                                                   | e's Fror | it Lette | ring   | 2500                            | -0.25%      | Injector             | Orifice  | Plate's    | Side I   | _etteri | ng    |
| Description    | Orifice plat             | e part nu                                                                                                                                                                                                                                                                                                                                                                                                                                                                                                                                                                                                                                                                                                                                                                                                                                                                                                                                                                                                                                                                                                                                                                                                                                                                                                                                                                                                                                                                                                                                                                                                                                                                                                                                                                                                                                                                                                                                                                                                                                                                                                                     | ımber:   | 507#     |        |                                 | 40          |                      |          | /          |          |         |       |
| No.            | MIT ABOUT                | 0.5097                                                                                                                                                                                                                                                                                                                                                                                                                                                                                                                                                                                                                                                                                                                                                                                                                                                                                                                                                                                                                                                                                                                                                                                                                                                                                                                                                                                                                                                                                                                                                                                                                                                                                                                                                                                                                                                                                                                                                                                                                                                                                                                        | 3        | 55       | 10123  | 4500                            | 10          | ST.                  | Party In | 4          | 0.500    | 7.00    | Mar.  |
| Image          | SHUMA                    | 0-25mm<br>0.001mm                                                                                                                                                                                                                                                                                                                                                                                                                                                                                                                                                                                                                                                                                                                                                                                                                                                                                                                                                                                                                                                                                                                                                                                                                                                                                                                                                                                                                                                                                                                                                                                                                                                                                                                                                                                                                                                                                                                                                                                                                                                                                                             |          | W37      |        | 5<br>0 845<br>45                | 3 <b>≡H</b> | JMATT                |          |            |          |         |       |
| Name           | Injec                    | tor Orific                                                                                                                                                                                                                                                                                                                                                                                                                                                                                                                                                                                                                                                                                                                                                                                                                                                                                                                                                                                                                                                                                                                                                                                                                                                                                                                                                                                                                                                                                                                                                                                                                                                                                                                                                                                                                                                                                                                                                                                                                                                                                                                    | e Plate  | 's Thick | kness  | NOTE                            | 2007        | 400                  |          | Plasti     |          | 039     | er.   |
| Description    | Injector ori<br>4.02mm∽  | -                                                                                                                                                                                                                                                                                                                                                                                                                                                                                                                                                                                                                                                                                                                                                                                                                                                                                                                                                                                                                                                                                                                                                                                                                                                                                                                                                                                                                                                                                                                                                                                                                                                                                                                                                                                                                                                                                                                                                                                                                                                                                                                             |          | kness ra | ange:  |                                 | 1           | ent dama<br>portatio |          | he orif    | ice pla  | tes du  | ıring |
| No.            | SAM                      | 512.5                                                                                                                                                                                                                                                                                                                                                                                                                                                                                                                                                                                                                                                                                                                                                                                                                                                                                                                                                                                                                                                                                                                                                                                                                                                                                                                                                                                                                                                                                                                                                                                                                                                                                                                                                                                                                                                                                                                                                                                                                                                                                                                         | 5        | 5/12     | 5      | No. of Street, or other Persons | alph.       | 329.37               | 950      | 6          | Section. | SAND    | 3/1   |
| Image          | SHUMATI                  |                                                                                                                                                                                                                                                                                                                                                                                                                                                                                                                                                                                                                                                                                                                                                                                                                                                                                                                                                                                                                                                                                                                                                                                                                                                                                                                                                                                                                                                                                                                                                                                                                                                                                                                                                                                                                                                                                                                                                                                                                                                                                                                               |          |          |        |                                 | SHI G       | JMATT .              |          |            |          |         |       |
| Name           | Neutral Inju             | ector Orif                                                                                                                                                                                                                                                                                                                                                                                                                                                                                                                                                                                                                                                                                                                                                                                                                                                                                                                                                                                                                                                                                                                                                                                                                                                                                                                                                                                                                                                                                                                                                                                                                                                                                                                                                                                                                                                                                                                                                                                                                                                                                                                    | fice Pla | te's Inc | dividu | al                              | Sylvin      | Orifice              | Plate's  | 10pcs      | Packii   | ng Box  | SYS   |
| Description    | Prevent da<br>transporta | The Art of | the orii | ice pla  | tes dı | uring                           | preve       | orifice pent dama    | age to t | CT-0.      |          |         |       |
|                |                          |                                                                                                                                                                                                                                                                                                                                                                                                                                                                                                                                                                                                                                                                                                                                                                                                                                                                                                                                                                                                                                                                                                                                                                                                                                                                                                                                                                                                                                                                                                                                                                                                                                                                                                                                                                                                                                                                                                                                                                                                                                                                                                                               |          |          |        |                                 | Lians       | ρυι ιατιυ            | []       |            |          |         |       |