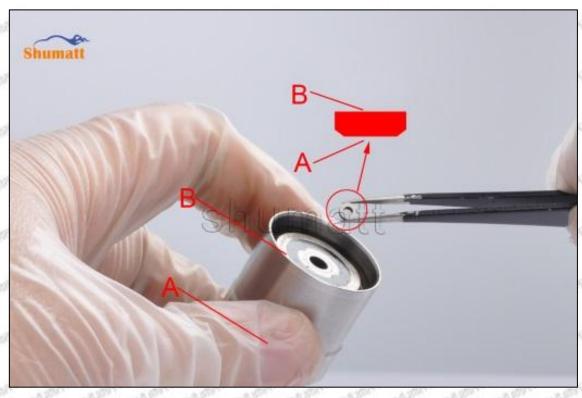

## (2) 23670-30420 Injector Orifice Plate 507# Customized Items

| No.            | 2/0                      | 2500                                                                                                                                                                                                                                                                                                                                                                                                                                                                                                                                                                                                                                                                                                                                                                                                                                                                                                                                                                                                                                                                                                                                                                                                                                                                                                                                                                                                                                                                                                                                                                                                                                                                                                                                                                                                                                                                                                                                                                                                                                                                                                                          | 1        | 2hm      | - 5    |                                 | SIF         | 537                  | 237      | 2          | 17       | 21/2    | -5179 |
|----------------|--------------------------|-------------------------------------------------------------------------------------------------------------------------------------------------------------------------------------------------------------------------------------------------------------------------------------------------------------------------------------------------------------------------------------------------------------------------------------------------------------------------------------------------------------------------------------------------------------------------------------------------------------------------------------------------------------------------------------------------------------------------------------------------------------------------------------------------------------------------------------------------------------------------------------------------------------------------------------------------------------------------------------------------------------------------------------------------------------------------------------------------------------------------------------------------------------------------------------------------------------------------------------------------------------------------------------------------------------------------------------------------------------------------------------------------------------------------------------------------------------------------------------------------------------------------------------------------------------------------------------------------------------------------------------------------------------------------------------------------------------------------------------------------------------------------------------------------------------------------------------------------------------------------------------------------------------------------------------------------------------------------------------------------------------------------------------------------------------------------------------------------------------------------------|----------|----------|--------|---------------------------------|-------------|----------------------|----------|------------|----------|---------|-------|
| SPANISH SPANIS | SHUII<br>SHUII           | PIT CONTRACTOR                                                                                                                                                                                                                                                                                                                                                                                                                                                                                                                                                                                                                                                                                                                                                                                                                                                                                                                                                                                                                                                                                                                                                                                                                                                                                                                                                                                                                                                                                                                                                                                                                                                                                                                                                                                                                                                                                                                                                                                                                                                                                                                |          | 1650     | A      | CHE PARTY                       | 9           | j-Num-ri             | T        |            |          |         | -     |
| lmage          | SI SIAL                  | 033                                                                                                                                                                                                                                                                                                                                                                                                                                                                                                                                                                                                                                                                                                                                                                                                                                                                                                                                                                                                                                                                                                                                                                                                                                                                                                                                                                                                                                                                                                                                                                                                                                                                                                                                                                                                                                                                                                                                                                                                                                                                                                                           |          | (a)      |        | STATE                           | g I         |                      | W        | <b>3</b> C |          |         |       |
| SALESALL SALE  | M SIAL                   | 1                                                                                                                                                                                                                                                                                                                                                                                                                                                                                                                                                                                                                                                                                                                                                                                                                                                                                                                                                                                                                                                                                                                                                                                                                                                                                                                                                                                                                                                                                                                                                                                                                                                                                                                                                                                                                                                                                                                                                                                                                                                                                                                             | -        |          |        | LEGIST                          | 9           |                      |          | Α          |          |         |       |
| Name           | Injector Or              | ifice Plate                                                                                                                                                                                                                                                                                                                                                                                                                                                                                                                                                                                                                                                                                                                                                                                                                                                                                                                                                                                                                                                                                                                                                                                                                                                                                                                                                                                                                                                                                                                                                                                                                                                                                                                                                                                                                                                                                                                                                                                                                                                                                                                   | e's Fror | it Lette | ring   | 2500                            | -0.25%      | Injector             | Orifice  | Plate's    | Side I   | _etteri | ng    |
| Description    | Orifice plat             | e part nu                                                                                                                                                                                                                                                                                                                                                                                                                                                                                                                                                                                                                                                                                                                                                                                                                                                                                                                                                                                                                                                                                                                                                                                                                                                                                                                                                                                                                                                                                                                                                                                                                                                                                                                                                                                                                                                                                                                                                                                                                                                                                                                     | ımber:   | 507#     |        |                                 | 40          |                      |          | /          |          |         |       |
| No.            | MIT ABOUT                | 0.5097                                                                                                                                                                                                                                                                                                                                                                                                                                                                                                                                                                                                                                                                                                                                                                                                                                                                                                                                                                                                                                                                                                                                                                                                                                                                                                                                                                                                                                                                                                                                                                                                                                                                                                                                                                                                                                                                                                                                                                                                                                                                                                                        | 3        | 55       | 10123  | 4500                            | 10          | ST.                  | Party In | 4          | 0.500    | 7.00    | Mar.  |
| Image          | SHUMA                    | 0-25mm<br>0.001mm                                                                                                                                                                                                                                                                                                                                                                                                                                                                                                                                                                                                                                                                                                                                                                                                                                                                                                                                                                                                                                                                                                                                                                                                                                                                                                                                                                                                                                                                                                                                                                                                                                                                                                                                                                                                                                                                                                                                                                                                                                                                                                             |          | W37      |        | 5<br>0 845<br>45                | 3 <b>≡H</b> | JMATT                |          |            |          |         |       |
| Name           | Injec                    | tor Orific                                                                                                                                                                                                                                                                                                                                                                                                                                                                                                                                                                                                                                                                                                                                                                                                                                                                                                                                                                                                                                                                                                                                                                                                                                                                                                                                                                                                                                                                                                                                                                                                                                                                                                                                                                                                                                                                                                                                                                                                                                                                                                                    | e Plate  | 's Thick | kness  | NOTE                            | 2007        | 400                  |          | Plasti     |          | 039     | er.   |
| Description    | Injector ori<br>4.02mm∽  | -                                                                                                                                                                                                                                                                                                                                                                                                                                                                                                                                                                                                                                                                                                                                                                                                                                                                                                                                                                                                                                                                                                                                                                                                                                                                                                                                                                                                                                                                                                                                                                                                                                                                                                                                                                                                                                                                                                                                                                                                                                                                                                                             |          | kness ra | ange:  |                                 | 1           | ent dama<br>portatio |          | he orif    | ice pla  | tes du  | ıring |
| No.            | SAM                      | 512.5                                                                                                                                                                                                                                                                                                                                                                                                                                                                                                                                                                                                                                                                                                                                                                                                                                                                                                                                                                                                                                                                                                                                                                                                                                                                                                                                                                                                                                                                                                                                                                                                                                                                                                                                                                                                                                                                                                                                                                                                                                                                                                                         | 5        | 5/12     | 5      | No. of Street, or other Persons | alph.       | 329.37               | 950      | 6          | Section. | SAND    | 3/1   |
| Image          | SHUMATI                  |                                                                                                                                                                                                                                                                                                                                                                                                                                                                                                                                                                                                                                                                                                                                                                                                                                                                                                                                                                                                                                                                                                                                                                                                                                                                                                                                                                                                                                                                                                                                                                                                                                                                                                                                                                                                                                                                                                                                                                                                                                                                                                                               |          |          |        |                                 | SHI G       | JMATT .              |          |            |          |         |       |
| Name           | Neutral Inju             | ector Orif                                                                                                                                                                                                                                                                                                                                                                                                                                                                                                                                                                                                                                                                                                                                                                                                                                                                                                                                                                                                                                                                                                                                                                                                                                                                                                                                                                                                                                                                                                                                                                                                                                                                                                                                                                                                                                                                                                                                                                                                                                                                                                                    | fice Pla | te's Inc | dividu | al                              | Sylvin      | Orifice              | Plate's  | 10pcs      | Packii   | ng Box  | SYS   |
| Description    | Prevent da<br>transporta | The Art of | the orii | ice pla  | tes dı | uring                           | preve       | orifice pent dama    | age to t | CT-0.      |          |         |       |
|                |                          |                                                                                                                                                                                                                                                                                                                                                                                                                                                                                                                                                                                                                                                                                                                                                                                                                                                                                                                                                                                                                                                                                                                                                                                                                                                                                                                                                                                                                                                                                                                                                                                                                                                                                                                                                                                                                                                                                                                                                                                                                                                                                                                               |          |          |        |                                 | Lians       | ρυι ιατιυ            | []       |            |          |         |       |