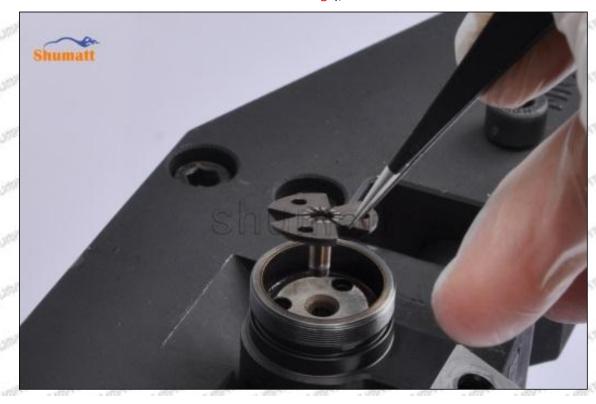

## (2) 23670-30420 Injector Orifice Plate 507# Customized Items

| No.            | 2/0                      | 2500                                                                                                                                                                                                                                                                                                                                                                                                                                                                                                                                                                                                                                                                                                                                                                                                                                                                                                                                                                                                                                                                                                                                                                                                                                                                                                                                                                                                                                                                                                                                                                                                                                                                                                                                                                                                                                                                                                                                                                                                                                                                                                                          | 1        | 2hm      | - 5    |                                 | SIF         | 537                  | 237      | 2          | 17       | 21/2    | -5179 |
|----------------|--------------------------|-------------------------------------------------------------------------------------------------------------------------------------------------------------------------------------------------------------------------------------------------------------------------------------------------------------------------------------------------------------------------------------------------------------------------------------------------------------------------------------------------------------------------------------------------------------------------------------------------------------------------------------------------------------------------------------------------------------------------------------------------------------------------------------------------------------------------------------------------------------------------------------------------------------------------------------------------------------------------------------------------------------------------------------------------------------------------------------------------------------------------------------------------------------------------------------------------------------------------------------------------------------------------------------------------------------------------------------------------------------------------------------------------------------------------------------------------------------------------------------------------------------------------------------------------------------------------------------------------------------------------------------------------------------------------------------------------------------------------------------------------------------------------------------------------------------------------------------------------------------------------------------------------------------------------------------------------------------------------------------------------------------------------------------------------------------------------------------------------------------------------------|----------|----------|--------|---------------------------------|-------------|----------------------|----------|------------|----------|---------|-------|
| SPANISH SPANIS | SHUII<br>SHUII           | PIT CONTRACTOR                                                                                                                                                                                                                                                                                                                                                                                                                                                                                                                                                                                                                                                                                                                                                                                                                                                                                                                                                                                                                                                                                                                                                                                                                                                                                                                                                                                                                                                                                                                                                                                                                                                                                                                                                                                                                                                                                                                                                                                                                                                                                                                |          | 1650     | A      | CHE PARTY                       | 9           | j-Num-ri             | T        |            |          |         | -     |
| lmage          | SI SIAL                  | 033                                                                                                                                                                                                                                                                                                                                                                                                                                                                                                                                                                                                                                                                                                                                                                                                                                                                                                                                                                                                                                                                                                                                                                                                                                                                                                                                                                                                                                                                                                                                                                                                                                                                                                                                                                                                                                                                                                                                                                                                                                                                                                                           |          | (a)      |        | STATE                           | g I         |                      | W        | <b>3</b> C |          |         |       |
| SALESALL SALE  | M SIAL                   | 1                                                                                                                                                                                                                                                                                                                                                                                                                                                                                                                                                                                                                                                                                                                                                                                                                                                                                                                                                                                                                                                                                                                                                                                                                                                                                                                                                                                                                                                                                                                                                                                                                                                                                                                                                                                                                                                                                                                                                                                                                                                                                                                             | -        |          |        | LEGIST                          | 9           |                      |          | Α          |          |         |       |
| Name           | Injector Or              | ifice Plate                                                                                                                                                                                                                                                                                                                                                                                                                                                                                                                                                                                                                                                                                                                                                                                                                                                                                                                                                                                                                                                                                                                                                                                                                                                                                                                                                                                                                                                                                                                                                                                                                                                                                                                                                                                                                                                                                                                                                                                                                                                                                                                   | e's Fror | it Lette | ring   | 2500                            | -0.25%      | Injector             | Orifice  | Plate's    | Side I   | _etteri | ng    |
| Description    | Orifice plat             | e part nu                                                                                                                                                                                                                                                                                                                                                                                                                                                                                                                                                                                                                                                                                                                                                                                                                                                                                                                                                                                                                                                                                                                                                                                                                                                                                                                                                                                                                                                                                                                                                                                                                                                                                                                                                                                                                                                                                                                                                                                                                                                                                                                     | ımber:   | 507#     |        |                                 | 40          |                      |          | /          |          |         |       |
| No.            | MIT ABOUT                | 0.5097                                                                                                                                                                                                                                                                                                                                                                                                                                                                                                                                                                                                                                                                                                                                                                                                                                                                                                                                                                                                                                                                                                                                                                                                                                                                                                                                                                                                                                                                                                                                                                                                                                                                                                                                                                                                                                                                                                                                                                                                                                                                                                                        | 3        | 55       | 10123  | 4500                            | 10          | ST.                  | Party In | 4          | 0.500    | 7.00    | Mar.  |
| Image          | SHUMA                    | 0-25mm<br>0.001mm                                                                                                                                                                                                                                                                                                                                                                                                                                                                                                                                                                                                                                                                                                                                                                                                                                                                                                                                                                                                                                                                                                                                                                                                                                                                                                                                                                                                                                                                                                                                                                                                                                                                                                                                                                                                                                                                                                                                                                                                                                                                                                             |          | W37      |        | 5<br>0 845<br>45                | 3 <b>≡H</b> | JMATT                |          |            |          |         |       |
| Name           | Injec                    | tor Orific                                                                                                                                                                                                                                                                                                                                                                                                                                                                                                                                                                                                                                                                                                                                                                                                                                                                                                                                                                                                                                                                                                                                                                                                                                                                                                                                                                                                                                                                                                                                                                                                                                                                                                                                                                                                                                                                                                                                                                                                                                                                                                                    | e Plate  | 's Thick | kness  | NOTE                            | 2007        | 400                  |          | Plasti     |          | 039     | er.   |
| Description    | Injector ori<br>4.02mm∽  | -                                                                                                                                                                                                                                                                                                                                                                                                                                                                                                                                                                                                                                                                                                                                                                                                                                                                                                                                                                                                                                                                                                                                                                                                                                                                                                                                                                                                                                                                                                                                                                                                                                                                                                                                                                                                                                                                                                                                                                                                                                                                                                                             |          | kness ra | ange:  |                                 | 1           | ent dama<br>portatio |          | he orif    | ice pla  | tes du  | ıring |
| No.            | SAM                      | 512.5                                                                                                                                                                                                                                                                                                                                                                                                                                                                                                                                                                                                                                                                                                                                                                                                                                                                                                                                                                                                                                                                                                                                                                                                                                                                                                                                                                                                                                                                                                                                                                                                                                                                                                                                                                                                                                                                                                                                                                                                                                                                                                                         | 5        | 5/12     | 5      | No. of Street, or other Persons | alph.       | 329.37               | 950      | 6          | Section. | SAND    | 3/1   |
| Image          | SHUMATI                  |                                                                                                                                                                                                                                                                                                                                                                                                                                                                                                                                                                                                                                                                                                                                                                                                                                                                                                                                                                                                                                                                                                                                                                                                                                                                                                                                                                                                                                                                                                                                                                                                                                                                                                                                                                                                                                                                                                                                                                                                                                                                                                                               |          |          |        |                                 | SHI G       | JMATT .              |          |            |          |         |       |
| Name           | Neutral Inju             | ector Orif                                                                                                                                                                                                                                                                                                                                                                                                                                                                                                                                                                                                                                                                                                                                                                                                                                                                                                                                                                                                                                                                                                                                                                                                                                                                                                                                                                                                                                                                                                                                                                                                                                                                                                                                                                                                                                                                                                                                                                                                                                                                                                                    | fice Pla | te's Inc | dividu | al                              | Sylvin      | Orifice              | Plate's  | 10pcs      | Packii   | ng Box  | SYS   |
| Description    | Prevent da<br>transporta | The Art of | the orii | ice pla  | tes dı | uring                           | preve       | orifice pent dama    | age to t | CT-0.      |          |         |       |
|                |                          |                                                                                                                                                                                                                                                                                                                                                                                                                                                                                                                                                                                                                                                                                                                                                                                                                                                                                                                                                                                                                                                                                                                                                                                                                                                                                                                                                                                                                                                                                                                                                                                                                                                                                                                                                                                                                                                                                                                                                                                                                                                                                                                               |          |          |        |                                 | Lians       | ρυι ιατιυ            | []       |            |          |         |       |