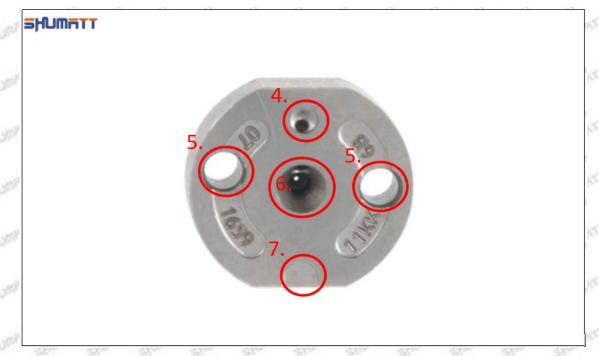

#### (2) 23670-30420 Injector Orifice Plate 507# Part Number Common Writing

507#, 507, 295040-6840, 2950406840, 2950406840