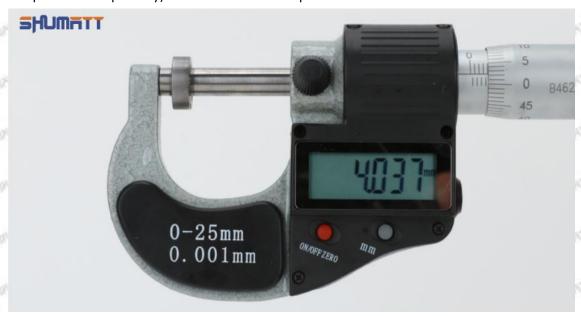

## (2) 23670-30420 Injector Orifice Plate 507# Customized Items

| No.            | 2/0                      | 2500                                                                                                                                                                                                                                                                                                                                                                                                                                                                                                                                                                                                                                                                                                                                                                                                                                                                                                                                                                                                                                                                                                                                                                                                                                                                                                                                                                                                                                                                                                                                                                                                                                                                                                                                                                                                                                                                                                                                                                                                                                                                                                                          | 1        | 2hm      | - 5    |                                 | SIF         | 537                  | 237      | 2          | 17       | 21/2    | -5179 |
|----------------|--------------------------|-------------------------------------------------------------------------------------------------------------------------------------------------------------------------------------------------------------------------------------------------------------------------------------------------------------------------------------------------------------------------------------------------------------------------------------------------------------------------------------------------------------------------------------------------------------------------------------------------------------------------------------------------------------------------------------------------------------------------------------------------------------------------------------------------------------------------------------------------------------------------------------------------------------------------------------------------------------------------------------------------------------------------------------------------------------------------------------------------------------------------------------------------------------------------------------------------------------------------------------------------------------------------------------------------------------------------------------------------------------------------------------------------------------------------------------------------------------------------------------------------------------------------------------------------------------------------------------------------------------------------------------------------------------------------------------------------------------------------------------------------------------------------------------------------------------------------------------------------------------------------------------------------------------------------------------------------------------------------------------------------------------------------------------------------------------------------------------------------------------------------------|----------|----------|--------|---------------------------------|-------------|----------------------|----------|------------|----------|---------|-------|
| SPANISH SPANIS | SHUII<br>SHUII           | PIT CONTRACTOR                                                                                                                                                                                                                                                                                                                                                                                                                                                                                                                                                                                                                                                                                                                                                                                                                                                                                                                                                                                                                                                                                                                                                                                                                                                                                                                                                                                                                                                                                                                                                                                                                                                                                                                                                                                                                                                                                                                                                                                                                                                                                                                |          | 1650     | A      | CHE PARTY                       | 9           | j-Num-ri             | T        |            |          |         | -     |
| lmage          | SI SIAL                  | 033                                                                                                                                                                                                                                                                                                                                                                                                                                                                                                                                                                                                                                                                                                                                                                                                                                                                                                                                                                                                                                                                                                                                                                                                                                                                                                                                                                                                                                                                                                                                                                                                                                                                                                                                                                                                                                                                                                                                                                                                                                                                                                                           |          | (a)      |        | STATE                           | g I         |                      | W        | <b>3</b> C |          |         |       |
| SALESALL SALE  | M SIAL                   | 1                                                                                                                                                                                                                                                                                                                                                                                                                                                                                                                                                                                                                                                                                                                                                                                                                                                                                                                                                                                                                                                                                                                                                                                                                                                                                                                                                                                                                                                                                                                                                                                                                                                                                                                                                                                                                                                                                                                                                                                                                                                                                                                             | -        |          |        | LEGIST                          | 9           |                      |          | Α          |          |         |       |
| Name           | Injector Or              | ifice Plate                                                                                                                                                                                                                                                                                                                                                                                                                                                                                                                                                                                                                                                                                                                                                                                                                                                                                                                                                                                                                                                                                                                                                                                                                                                                                                                                                                                                                                                                                                                                                                                                                                                                                                                                                                                                                                                                                                                                                                                                                                                                                                                   | e's Fror | it Lette | ring   | 2500                            | -0.25%      | Injector             | Orifice  | Plate's    | Side I   | _etteri | ng    |
| Description    | Orifice plat             | e part nu                                                                                                                                                                                                                                                                                                                                                                                                                                                                                                                                                                                                                                                                                                                                                                                                                                                                                                                                                                                                                                                                                                                                                                                                                                                                                                                                                                                                                                                                                                                                                                                                                                                                                                                                                                                                                                                                                                                                                                                                                                                                                                                     | ımber:   | 507#     |        |                                 | 40          |                      |          | /          |          |         |       |
| No.            | MIT ABOUT                | 0.5097                                                                                                                                                                                                                                                                                                                                                                                                                                                                                                                                                                                                                                                                                                                                                                                                                                                                                                                                                                                                                                                                                                                                                                                                                                                                                                                                                                                                                                                                                                                                                                                                                                                                                                                                                                                                                                                                                                                                                                                                                                                                                                                        | 3        | 55       | 10123  | 4500                            | 10          | ST.                  | Party In | 4          | 0.500    | 7.00    | Mar.  |
| Image          | SHUMA                    | 0-25mm<br>0.001mm                                                                                                                                                                                                                                                                                                                                                                                                                                                                                                                                                                                                                                                                                                                                                                                                                                                                                                                                                                                                                                                                                                                                                                                                                                                                                                                                                                                                                                                                                                                                                                                                                                                                                                                                                                                                                                                                                                                                                                                                                                                                                                             |          | W37      |        | 5<br>0 845<br>45                | 3 <b>≡H</b> | JMATT                |          |            |          |         |       |
| Name           | Injec                    | tor Orific                                                                                                                                                                                                                                                                                                                                                                                                                                                                                                                                                                                                                                                                                                                                                                                                                                                                                                                                                                                                                                                                                                                                                                                                                                                                                                                                                                                                                                                                                                                                                                                                                                                                                                                                                                                                                                                                                                                                                                                                                                                                                                                    | e Plate  | 's Thick | kness  | NOTE                            | 2007        | 400                  |          | Plasti     |          | 039     | er.   |
| Description    | Injector ori<br>4.02mm∽  | -                                                                                                                                                                                                                                                                                                                                                                                                                                                                                                                                                                                                                                                                                                                                                                                                                                                                                                                                                                                                                                                                                                                                                                                                                                                                                                                                                                                                                                                                                                                                                                                                                                                                                                                                                                                                                                                                                                                                                                                                                                                                                                                             |          | kness ra | ange:  |                                 | 1           | ent dama<br>portatio |          | he orif    | ice pla  | tes du  | ıring |
| No.            | SAM                      | 512.5                                                                                                                                                                                                                                                                                                                                                                                                                                                                                                                                                                                                                                                                                                                                                                                                                                                                                                                                                                                                                                                                                                                                                                                                                                                                                                                                                                                                                                                                                                                                                                                                                                                                                                                                                                                                                                                                                                                                                                                                                                                                                                                         | 5        | 5/12     | 5      | No. of Street, or other Persons | alph.       | 329.37               | 950      | 6          | Section. | SAND    | 3/1   |
| Image          | SHUMATI                  |                                                                                                                                                                                                                                                                                                                                                                                                                                                                                                                                                                                                                                                                                                                                                                                                                                                                                                                                                                                                                                                                                                                                                                                                                                                                                                                                                                                                                                                                                                                                                                                                                                                                                                                                                                                                                                                                                                                                                                                                                                                                                                                               |          |          |        |                                 | SHI G       | JMATT .              |          |            |          |         |       |
| Name           | Neutral Inju             | ector Orif                                                                                                                                                                                                                                                                                                                                                                                                                                                                                                                                                                                                                                                                                                                                                                                                                                                                                                                                                                                                                                                                                                                                                                                                                                                                                                                                                                                                                                                                                                                                                                                                                                                                                                                                                                                                                                                                                                                                                                                                                                                                                                                    | fice Pla | te's Inc | dividu | al                              | Sylvin      | Orifice              | Plate's  | 10pcs      | Packii   | ng Box  | SYS   |
| Description    | Prevent da<br>transporta | The Art of | the orii | ice pla  | tes dı | uring                           | preve       | orifice pent dama    | age to t | CT-0.      |          |         |       |
|                |                          |                                                                                                                                                                                                                                                                                                                                                                                                                                                                                                                                                                                                                                                                                                                                                                                                                                                                                                                                                                                                                                                                                                                                                                                                                                                                                                                                                                                                                                                                                                                                                                                                                                                                                                                                                                                                                                                                                                                                                                                                                                                                                                                               |          |          |        |                                 | Lians       | ρυι ιατιυ            | []       |            |          |         |       |