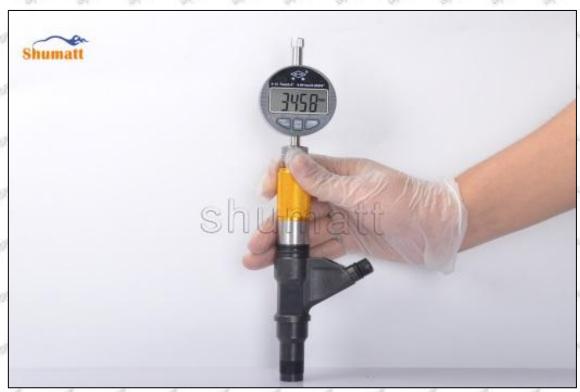

# 23670-30420 Injector Orifice Plate 507# Technical File

SKU1 G1L320000507DZ

SKU2 G1Z11000000507

SKU3 G1L32950405070

SKU4 G1N12950405070

SKU5 G1Z172950405070