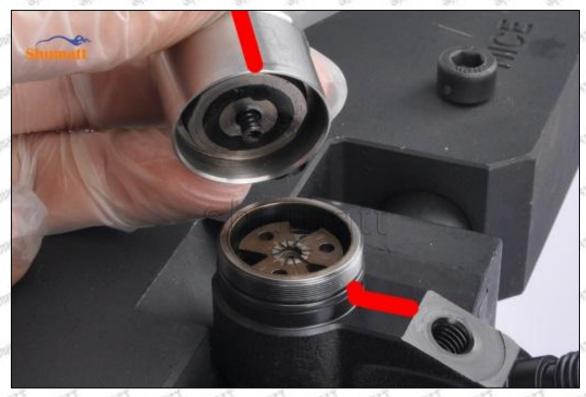

#### (1) 23670-30420 Injector Orifice Plate 507# Testing

All 23670-30420 injector orifice plate 507# parts are subjected to A-hole flow test, Z-hole flow test, precision test, high temperature test, low temperature test, pressure test, leakage test, durability test, and various working condition tests.

#### (2) 23670-30420 Injector Orifice Plate 507# Inspection

The factory inspection of 23670-30420 injector orifice plate 507# is undergone three inspections - full inspection, random inspection, and batch inspection. Different brands of test benches are used to test 23670-30420 injector orifice plate 507# for a total of no less than three times for factory inspection, and 23670-30420 injector orifice plate 507# installation testing environment are progressed in dust-free