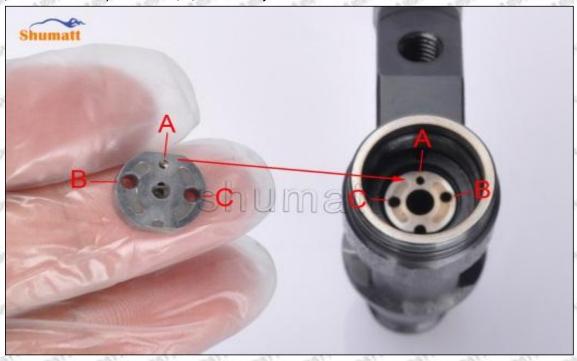

#### (2) 23670-30420 Injector Orifice Plate 507# Part Number Common Writing

507#, 507, 295040-6840, 2950406840, 2950406840