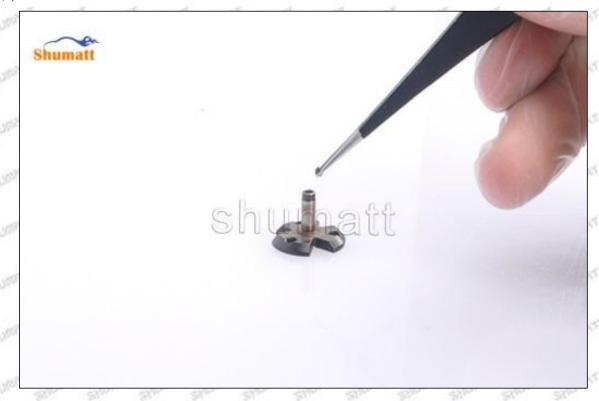

## (2) 23670-30420 Injector Orifice Plate 507# Customized Items

| No.            | 2/0                      | 2500                                                                                                                                                                                                                                                                                                                                                                                                                                                                                                                                                                                                                                                                                                                                                                                                                                                                                                                                                                                                                                                                                                                                                                                                                                                                                                                                                                                                                                                                                                                                                                                                                                                                                                                                                                                                                                                                                                                                                                                                                                                                                                                          | 1        | 2hm      | - 5    |                                 | SIF         | 537                  | 237      | 2          | 17       | 21/2    | -5179 |
|----------------|--------------------------|-------------------------------------------------------------------------------------------------------------------------------------------------------------------------------------------------------------------------------------------------------------------------------------------------------------------------------------------------------------------------------------------------------------------------------------------------------------------------------------------------------------------------------------------------------------------------------------------------------------------------------------------------------------------------------------------------------------------------------------------------------------------------------------------------------------------------------------------------------------------------------------------------------------------------------------------------------------------------------------------------------------------------------------------------------------------------------------------------------------------------------------------------------------------------------------------------------------------------------------------------------------------------------------------------------------------------------------------------------------------------------------------------------------------------------------------------------------------------------------------------------------------------------------------------------------------------------------------------------------------------------------------------------------------------------------------------------------------------------------------------------------------------------------------------------------------------------------------------------------------------------------------------------------------------------------------------------------------------------------------------------------------------------------------------------------------------------------------------------------------------------|----------|----------|--------|---------------------------------|-------------|----------------------|----------|------------|----------|---------|-------|
| SPANISH SPANIS | SHUII<br>SHUII           | PIT CONTRACTOR                                                                                                                                                                                                                                                                                                                                                                                                                                                                                                                                                                                                                                                                                                                                                                                                                                                                                                                                                                                                                                                                                                                                                                                                                                                                                                                                                                                                                                                                                                                                                                                                                                                                                                                                                                                                                                                                                                                                                                                                                                                                                                                |          | 1650     | A      | CHE PARTY                       | 9           | j-Num-ri             | T        |            |          |         | -     |
| lmage          | SI SIAL                  | 033                                                                                                                                                                                                                                                                                                                                                                                                                                                                                                                                                                                                                                                                                                                                                                                                                                                                                                                                                                                                                                                                                                                                                                                                                                                                                                                                                                                                                                                                                                                                                                                                                                                                                                                                                                                                                                                                                                                                                                                                                                                                                                                           |          | (a)      |        | STATE                           | g I         |                      | W        | <b>3</b> C |          |         |       |
| SALESALL SALE  | M SIAL                   | 1                                                                                                                                                                                                                                                                                                                                                                                                                                                                                                                                                                                                                                                                                                                                                                                                                                                                                                                                                                                                                                                                                                                                                                                                                                                                                                                                                                                                                                                                                                                                                                                                                                                                                                                                                                                                                                                                                                                                                                                                                                                                                                                             | -        |          |        | LEGIST                          | 9           |                      |          | Α          |          |         |       |
| Name           | Injector Or              | ifice Plate                                                                                                                                                                                                                                                                                                                                                                                                                                                                                                                                                                                                                                                                                                                                                                                                                                                                                                                                                                                                                                                                                                                                                                                                                                                                                                                                                                                                                                                                                                                                                                                                                                                                                                                                                                                                                                                                                                                                                                                                                                                                                                                   | e's Fror | it Lette | ring   | 2500                            | -0.25%      | Injector             | Orifice  | Plate's    | Side I   | _etteri | ng    |
| Description    | Orifice plat             | e part nu                                                                                                                                                                                                                                                                                                                                                                                                                                                                                                                                                                                                                                                                                                                                                                                                                                                                                                                                                                                                                                                                                                                                                                                                                                                                                                                                                                                                                                                                                                                                                                                                                                                                                                                                                                                                                                                                                                                                                                                                                                                                                                                     | ımber:   | 507#     |        |                                 | 40          |                      |          | /          |          |         |       |
| No.            | MIT ABOUT                | 0.5097                                                                                                                                                                                                                                                                                                                                                                                                                                                                                                                                                                                                                                                                                                                                                                                                                                                                                                                                                                                                                                                                                                                                                                                                                                                                                                                                                                                                                                                                                                                                                                                                                                                                                                                                                                                                                                                                                                                                                                                                                                                                                                                        | 3        | 55       | 10123  | 4500                            | 10          | ST.                  | Party In | 4          | 0.500    | 7.00    | Mar.  |
| Image          | SHUMA                    | 0-25mm<br>0.001mm                                                                                                                                                                                                                                                                                                                                                                                                                                                                                                                                                                                                                                                                                                                                                                                                                                                                                                                                                                                                                                                                                                                                                                                                                                                                                                                                                                                                                                                                                                                                                                                                                                                                                                                                                                                                                                                                                                                                                                                                                                                                                                             |          | W37      |        | 5<br>0 845<br>45                | 3 <b>≡H</b> | JMATT                |          |            |          |         |       |
| Name           | Injec                    | tor Orific                                                                                                                                                                                                                                                                                                                                                                                                                                                                                                                                                                                                                                                                                                                                                                                                                                                                                                                                                                                                                                                                                                                                                                                                                                                                                                                                                                                                                                                                                                                                                                                                                                                                                                                                                                                                                                                                                                                                                                                                                                                                                                                    | e Plate  | 's Thick | kness  | NOTE                            | 2007        | 400                  |          | Plasti     |          | 039     | er.   |
| Description    | Injector ori<br>4.02mm∽  | -                                                                                                                                                                                                                                                                                                                                                                                                                                                                                                                                                                                                                                                                                                                                                                                                                                                                                                                                                                                                                                                                                                                                                                                                                                                                                                                                                                                                                                                                                                                                                                                                                                                                                                                                                                                                                                                                                                                                                                                                                                                                                                                             |          | kness ra | ange:  |                                 | 1           | ent dama<br>portatio |          | he orif    | ice pla  | tes du  | ıring |
| No.            | SAM                      | 512.5                                                                                                                                                                                                                                                                                                                                                                                                                                                                                                                                                                                                                                                                                                                                                                                                                                                                                                                                                                                                                                                                                                                                                                                                                                                                                                                                                                                                                                                                                                                                                                                                                                                                                                                                                                                                                                                                                                                                                                                                                                                                                                                         | 5        | 5/12     | 5      | No. of Street, or other Persons | alph.       | 329.37               | 950      | 6          | Section. | SAND    | 3/1   |
| Image          | SHUMATI                  |                                                                                                                                                                                                                                                                                                                                                                                                                                                                                                                                                                                                                                                                                                                                                                                                                                                                                                                                                                                                                                                                                                                                                                                                                                                                                                                                                                                                                                                                                                                                                                                                                                                                                                                                                                                                                                                                                                                                                                                                                                                                                                                               |          |          |        |                                 | SHI G       | JMATT .              |          |            |          |         |       |
| Name           | Neutral Inju             | ector Orif                                                                                                                                                                                                                                                                                                                                                                                                                                                                                                                                                                                                                                                                                                                                                                                                                                                                                                                                                                                                                                                                                                                                                                                                                                                                                                                                                                                                                                                                                                                                                                                                                                                                                                                                                                                                                                                                                                                                                                                                                                                                                                                    | fice Pla | te's Inc | dividu | al                              | Sylvin      | Orifice              | Plate's  | 10pcs      | Packii   | ng Box  | SYS   |
| Description    | Prevent da<br>transporta | The Art of | the orii | ice pla  | tes dı | uring                           | preve       | orifice pent dama    | age to t | CT-0.      |          |         |       |
|                |                          |                                                                                                                                                                                                                                                                                                                                                                                                                                                                                                                                                                                                                                                                                                                                                                                                                                                                                                                                                                                                                                                                                                                                                                                                                                                                                                                                                                                                                                                                                                                                                                                                                                                                                                                                                                                                                                                                                                                                                                                                                                                                                                                               |          |          |        |                                 | Lians       | ρυι ιατιυ            | []       |            |          |         |       |