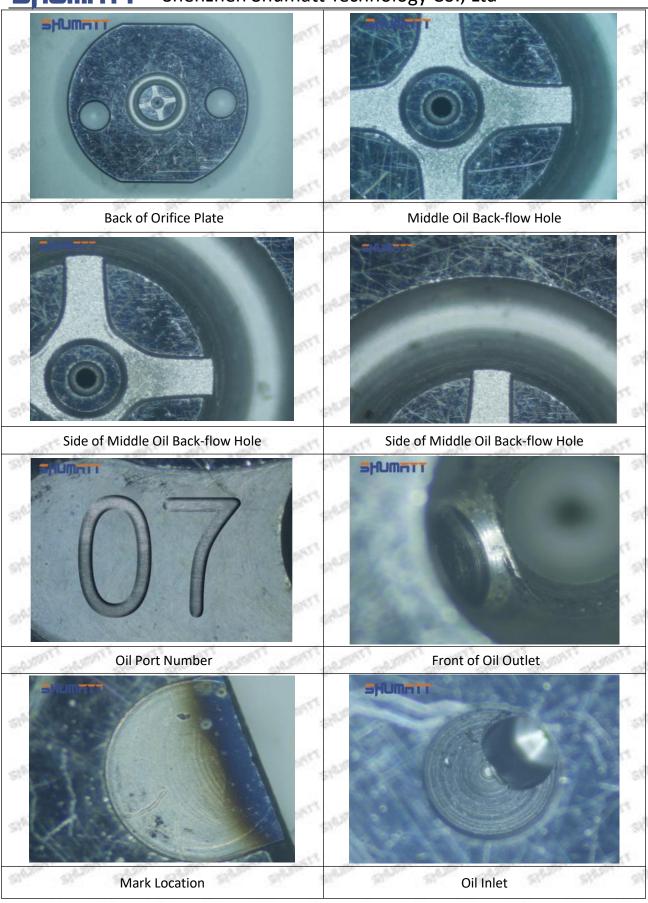

#### (2) 23670-30420 Injector Orifice Plate 507# Part Number Common Writing

507#, 507, 295040-6840, 2950406840, 2950406840

#### 1.3. 23670-30420 Injector Orifice Plate 507# Specifications and Dimensions

Injector Orifice Plate's Size: 2cm\*2 cm \*1 cm Injector Orifice Plate's Box Size: 7cm \*7 cm \*2 cm Injector Orifice Plate's Package Size: 8 cm \* 8 cm Injector Orifice Plate's Net Weight: 0.015kg Injector Orifice Plate's Gross Weight: 0.03kg