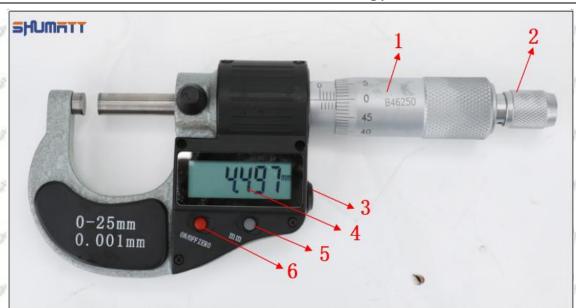

## (2) 23670-30420 Injector Orifice Plate 507# Customized Items

| No.            | 2/0                      | 2500                                                                                                                                                                                                                                                                                                                                                                                                                                                                                                                                                                                                                                                                                                                                                                                                                                                                                                                                                                                                                                                                                                                                                                                                                                                                                                                                                                                                                                                                                                                                                                                                                                                                                                                                                                                                                                                                                                                                                                                                                                                                                                                          | 1        | 2hm      | - 5    |                                 | SIF         | 537                  | 237      | 2          | 17       | 21/2    | -5179 |
|----------------|--------------------------|-------------------------------------------------------------------------------------------------------------------------------------------------------------------------------------------------------------------------------------------------------------------------------------------------------------------------------------------------------------------------------------------------------------------------------------------------------------------------------------------------------------------------------------------------------------------------------------------------------------------------------------------------------------------------------------------------------------------------------------------------------------------------------------------------------------------------------------------------------------------------------------------------------------------------------------------------------------------------------------------------------------------------------------------------------------------------------------------------------------------------------------------------------------------------------------------------------------------------------------------------------------------------------------------------------------------------------------------------------------------------------------------------------------------------------------------------------------------------------------------------------------------------------------------------------------------------------------------------------------------------------------------------------------------------------------------------------------------------------------------------------------------------------------------------------------------------------------------------------------------------------------------------------------------------------------------------------------------------------------------------------------------------------------------------------------------------------------------------------------------------------|----------|----------|--------|---------------------------------|-------------|----------------------|----------|------------|----------|---------|-------|
| SPANISH SPANIS | SHUII<br>SHUII           | PIT CONTRACTOR                                                                                                                                                                                                                                                                                                                                                                                                                                                                                                                                                                                                                                                                                                                                                                                                                                                                                                                                                                                                                                                                                                                                                                                                                                                                                                                                                                                                                                                                                                                                                                                                                                                                                                                                                                                                                                                                                                                                                                                                                                                                                                                |          | 1650     | A      | CHE PARTY                       | 9           | j-Num-ri             | T        |            |          |         | -     |
| lmage          | SI SIAL                  | 033                                                                                                                                                                                                                                                                                                                                                                                                                                                                                                                                                                                                                                                                                                                                                                                                                                                                                                                                                                                                                                                                                                                                                                                                                                                                                                                                                                                                                                                                                                                                                                                                                                                                                                                                                                                                                                                                                                                                                                                                                                                                                                                           |          | (a)      |        | STATE                           | g I         |                      | W        | <b>3</b> C |          |         |       |
| SALESALL SALE  | M SIAL                   | 1                                                                                                                                                                                                                                                                                                                                                                                                                                                                                                                                                                                                                                                                                                                                                                                                                                                                                                                                                                                                                                                                                                                                                                                                                                                                                                                                                                                                                                                                                                                                                                                                                                                                                                                                                                                                                                                                                                                                                                                                                                                                                                                             | -        |          |        | LEGIST                          | 9           |                      |          | Α          |          |         |       |
| Name           | Injector Or              | ifice Plate                                                                                                                                                                                                                                                                                                                                                                                                                                                                                                                                                                                                                                                                                                                                                                                                                                                                                                                                                                                                                                                                                                                                                                                                                                                                                                                                                                                                                                                                                                                                                                                                                                                                                                                                                                                                                                                                                                                                                                                                                                                                                                                   | e's Fror | it Lette | ring   | 2500                            | -0.25%      | Injector             | Orifice  | Plate's    | Side I   | _etteri | ng    |
| Description    | Orifice plat             | e part nu                                                                                                                                                                                                                                                                                                                                                                                                                                                                                                                                                                                                                                                                                                                                                                                                                                                                                                                                                                                                                                                                                                                                                                                                                                                                                                                                                                                                                                                                                                                                                                                                                                                                                                                                                                                                                                                                                                                                                                                                                                                                                                                     | ımber:   | 507#     |        |                                 | 40          |                      |          | /          |          |         |       |
| No.            | MIT ABOUT                | 0.5097                                                                                                                                                                                                                                                                                                                                                                                                                                                                                                                                                                                                                                                                                                                                                                                                                                                                                                                                                                                                                                                                                                                                                                                                                                                                                                                                                                                                                                                                                                                                                                                                                                                                                                                                                                                                                                                                                                                                                                                                                                                                                                                        | 3        | 55       | 10123  | 4500                            | 10          | ST.                  | Party In | 4          | 0.500    | 7.00    | Mar.  |
| Image          | SHUMA                    | 0-25mm<br>0.001mm                                                                                                                                                                                                                                                                                                                                                                                                                                                                                                                                                                                                                                                                                                                                                                                                                                                                                                                                                                                                                                                                                                                                                                                                                                                                                                                                                                                                                                                                                                                                                                                                                                                                                                                                                                                                                                                                                                                                                                                                                                                                                                             |          | W37      |        | 5<br>0 845<br>45                | 3 <b>≡H</b> | JMATT                |          |            |          |         |       |
| Name           | Injec                    | tor Orific                                                                                                                                                                                                                                                                                                                                                                                                                                                                                                                                                                                                                                                                                                                                                                                                                                                                                                                                                                                                                                                                                                                                                                                                                                                                                                                                                                                                                                                                                                                                                                                                                                                                                                                                                                                                                                                                                                                                                                                                                                                                                                                    | e Plate  | 's Thick | kness  | NOTE                            | 2007        | 400                  |          | Plasti     |          | 039     | er.   |
| Description    | Injector ori<br>4.02mm∽  | -                                                                                                                                                                                                                                                                                                                                                                                                                                                                                                                                                                                                                                                                                                                                                                                                                                                                                                                                                                                                                                                                                                                                                                                                                                                                                                                                                                                                                                                                                                                                                                                                                                                                                                                                                                                                                                                                                                                                                                                                                                                                                                                             |          | kness ra | ange:  |                                 | 1           | ent dama<br>portatio |          | he orif    | ice pla  | tes du  | ıring |
| No.            | SAM                      | 512.5                                                                                                                                                                                                                                                                                                                                                                                                                                                                                                                                                                                                                                                                                                                                                                                                                                                                                                                                                                                                                                                                                                                                                                                                                                                                                                                                                                                                                                                                                                                                                                                                                                                                                                                                                                                                                                                                                                                                                                                                                                                                                                                         | 5        | 5/12     | 5      | No. of Street, or other Persons | alph.       | 329.37               | 950      | 6          | Section. | SAND    | 3/1   |
| Image          | SHUMATI                  |                                                                                                                                                                                                                                                                                                                                                                                                                                                                                                                                                                                                                                                                                                                                                                                                                                                                                                                                                                                                                                                                                                                                                                                                                                                                                                                                                                                                                                                                                                                                                                                                                                                                                                                                                                                                                                                                                                                                                                                                                                                                                                                               |          |          |        |                                 | SHI G       | JMATT .              |          |            |          |         |       |
| Name           | Neutral Inju             | ector Orif                                                                                                                                                                                                                                                                                                                                                                                                                                                                                                                                                                                                                                                                                                                                                                                                                                                                                                                                                                                                                                                                                                                                                                                                                                                                                                                                                                                                                                                                                                                                                                                                                                                                                                                                                                                                                                                                                                                                                                                                                                                                                                                    | fice Pla | te's Inc | dividu | al                              | Sylvin      | Orifice              | Plate's  | 10pcs      | Packii   | ng Box  | SYS   |
| Description    | Prevent da<br>transporta | The Art of | the orii | ice pla  | tes dı | uring                           | preve       | orifice pent dama    | age to t | CT-0.      |          |         |       |
|                |                          |                                                                                                                                                                                                                                                                                                                                                                                                                                                                                                                                                                                                                                                                                                                                                                                                                                                                                                                                                                                                                                                                                                                                                                                                                                                                                                                                                                                                                                                                                                                                                                                                                                                                                                                                                                                                                                                                                                                                                                                                                                                                                                                               |          |          |        |                                 | Lians       | ρυι ιατιυ            | []       |            |          |         |       |