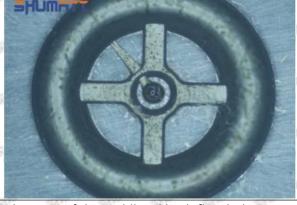

A Minors are prohibited from using transparent tape, yellow tape, black wrapping protective film, and white wrapping protective film to avoid personal injury.

Pic No. 1

Domestic express packaging:

Wrapped with Transparent tape