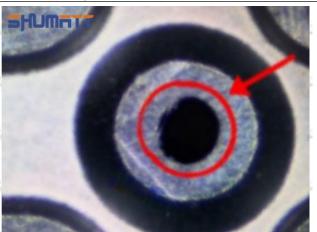

#### (2) 23670-30420 Injector Orifice Plate 507# Inspection

The factory inspection of 23670-30420 injector orifice plate 507# is undergone three inspections - full inspection, random inspection, and batch inspection. Different brands of test benches are used to test 23670-30420 injector orifice plate 507# for a total of no less than three times for factory inspection, and 23670-30420 injector orifice plate 507# installation testing environment are progressed in dust-free