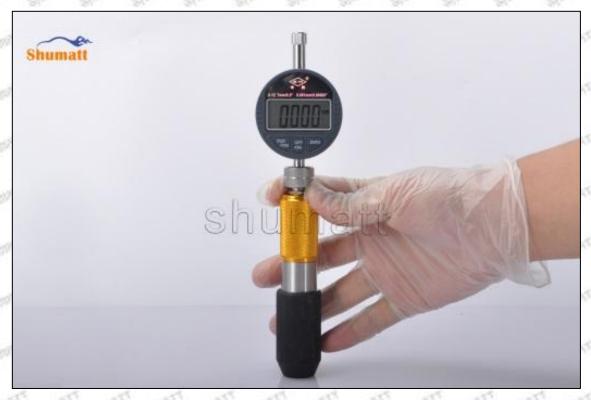

#### 1.3. 23670-30420 Injector Orifice Plate 507# Specifications and Dimensions

Injector Orifice Plate's Size: 2cm\*2 cm \*1 cm Injector Orifice Plate's Box Size: 7cm \*7 cm \*2 cm Injector Orifice Plate's Package Size: 8 cm \* 8 cm Injector Orifice Plate's Net Weight: 0.015kg Injector Orifice Plate's Gross Weight: 0.03kg