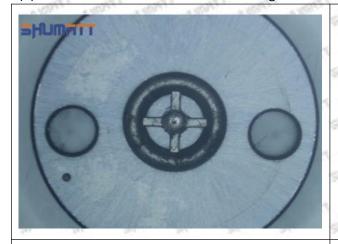

#### 1.3. 23670-30420 Injector Orifice Plate 507# Specifications and Dimensions

Injector Orifice Plate's Size: 2cm\*2 cm \*1 cm Injector Orifice Plate's Box Size: 7cm \*7 cm \*2 cm Injector Orifice Plate's Package Size: 8 cm \* 8 cm Injector Orifice Plate's Net Weight: 0.015kg Injector Orifice Plate's Gross Weight: 0.03kg