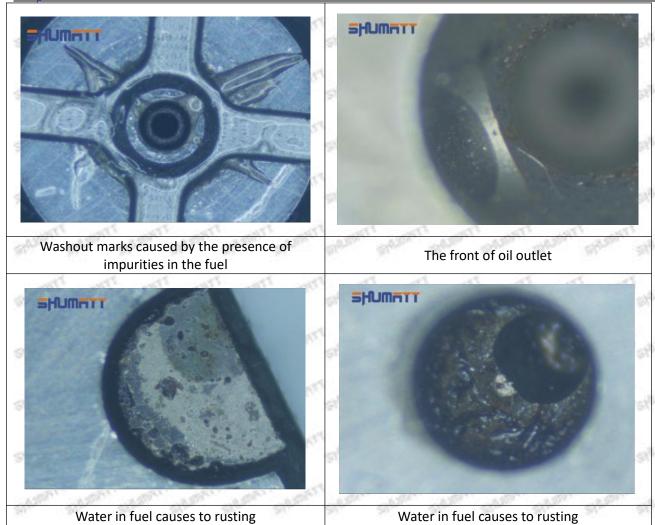

to the orifice plate when installing it

Mob/WhatsApp: +86 13410541523

Email: <a href="mailto:ruby@shumatt.com">ruby@shumatt.com</a>

© 2022 Shenzhen Shumatt Technology Co., Ltd

Tel: +8675523215133

# SHUMATT

# Shenzhen Shumatt Technology Co., Ltd



The wear of the middle oil back-flow hole causes gap between semi ball and orifice plate, and causes the orifice plate to be washed out by high-pressure oil

/

## (4) More Pictures of Orifice Plate's Damage Details



The misalignment of the semi ball



Marks of the misalignment of the semi ball



The indentation of the misalignment of the semi ball



Washout marks caused by the presence of impurities in the fuel

Mob/WhatsApp: +86 13410541523

Email: ruby@shumatt.com

© 2022 Shenzhen Shumatt Technology Co., Ltd

Tel: +8675523215133





(5) Impact Classification According to The Degree of Damage to The Orifice Plate

| Damage Type                      | Severe Damaged                                                                                | General Damaged                                                                                          | Slight Damaged<br>C                                                  |  |  |
|----------------------------------|-----------------------------------------------------------------------------------------------|----------------------------------------------------------------------------------------------------------|----------------------------------------------------------------------|--|--|
| Classification                   | Α