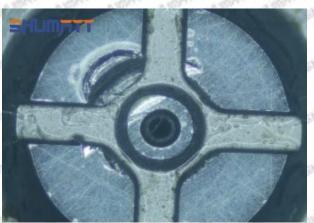

ate when installing it



The wear of the middle oil back-flow hole causes gap between semi ball and orifice plate, and causes the orifice plate to be washed out by high-pressure oil

-

#### (3) Highly Damaged



Obvious Wear marks on edge



The misalignment of the semi ball causes damage to the orifice plate when installing it

Mob/WhatsApp: +86 13410541523

Email: <a href="mailto:ruby@shumatt.com">ruby@shumatt.com</a>

© 2022 Shenzhen Shumatt Technology Co., Ltd

Tel: +8675523215133

# SHUMATT

# Shenzhen Shumatt Technology Co., Ltd



The wear of the middle oil back-flow hole causes gap between semi ball and orifice plate, and causes the orifice plate to be washed out by high-pressure oil

/

## (4) More Pictures of Orifice Plate's Damage Details



The misalignment of the semi ball



Marks of the misalignment of the semi ball



The indentation of the misalignment of the semi ball



Washout marks caused by the presence of impurities in the fuel

Mob/WhatsApp: +86 13410541523

Email: ruby@shumatt.com

© 2022 Shenzhen Shumatt Technology Co., Ltd

Tel: +8675523215133





(5) Impact Classification According to The Degree of Damage to The Orifice Plate

| Damage Type                      | Severe Damaged                                                                                | General Damaged                                                                                          | Slight Damaged<br>C                                                  |  |  |
|----------------------------------|-----------------------------------------------------------------------