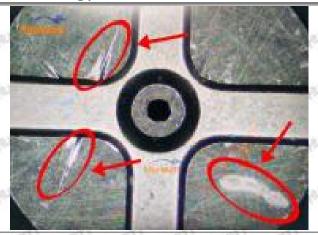

#### (2) 23670-30420 Injector Orifice Plate 507# Inspection

The factory inspection of 23670-30420 injector orifice plate 507# is undergone three inspections - full inspection, random inspection, and batch inspection. Different brands of test benches are used to test 23670-30420 injector orifice plate 507# for a total of no less than three times for factory inspection, and 23670-30420 injector orifice plate 507# installation testing environment are progressed in dust-free