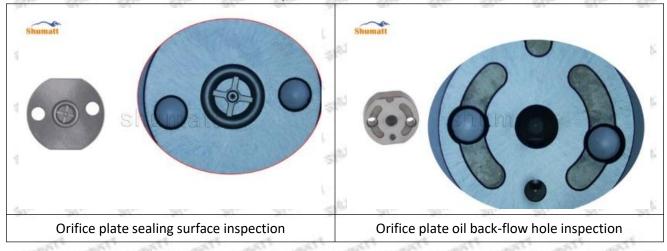

#### (1) 23670-30420 Injector Orifice Plate 507# Testing

All 23670-30420 injector orifice plate 507# parts are subjected to A-hole flow test, Z-hole flow test, precision test, high temperature test, low temperature test, pressure test, leakage test, durability test, and various working condition tests.

#### (2) 23670-30420 Injector Orifice Plate 507# Inspection

The factory inspection of 23670-30420 injector orifice plate 507# is undergone three inspections - full inspection, random inspection, and batch inspection. Different brands of test benches are used to test 23670-30420 injector orifice plate 507# for a total of no less than three times for factory inspection, and 23670-30420 injector orifice plate 507# installation testing environment are progressed in dust-free