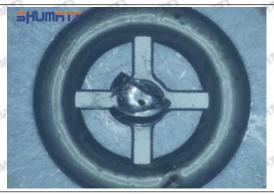

ious cases, the pressure can not be built up and nozzle will spray oil directly.

The blockage of the oil inlet hole (side hole) will cause small amount of oil return, the blockage of oil inlet side hole will cause the injector cannot build a pressure chamber, as a result, the injector cannot work normally.

(2) Magnified 500 times under the microscope, check the plane position of the semi ball, if there is any scratch, it is recommended to replace it.

Mob/WhatsApp: +86 13410541523 Tel: +8675523215133

Email: ruby@shumatt.com



## 2.2.23670-30420 Injector Orifice Plate 507# Level of Damage Inspection

### (1) Slight Damaged



Mob/WhatsApp: +86 13410541523 Tel: +8675523215133

Email: <u>ruby@shumatt.com</u> Website: <u>www.shumatt.com</u>

### (2) Moderate Damaged



Wear marks on edge



The misalignment of the semi ball causes damage to the orifice plate when installing it



The wear of the middle oil back-flow hole causes gap between semi ball and orifice plate, and causes the orifice plate to be washed out by high-pressure oil

-

#### (3) Highly Damaged



Obvious Wear marks on edge



The misalignment of the semi ball causes damage to the orifice plate when installing it

Mob/WhatsApp: +86 13410541523

Email: <a href="mailto:ruby@shumatt.com">ruby@shumatt.com</a>

© 2022 Shenzhen Shumatt Technology Co., Ltd

Tel: +8675523215133

# SHUMATT

# Shenzhen Shumatt Technology Co., Ltd



The wear of the middle oil back-flow hole causes gap between semi ball and orifice plate, and causes the orifice plate to be washed out by high-pressure oil

/

## (4) More Pictures of Or