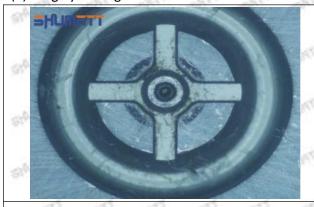

#### (2) 23670-30420 Injector Orifice Plate 507# Part Number Common Writing

507#, 507, 295040-6840, 2950406840, 2950406840

#### 1.3. 23670-30420 Injector Orifice Plate 507# Specifications and Dimensions

Injector Orifice Plate's Size: 2cm\*2 cm \*1 cm Injector Orifice Plate's Box Size: 7cm \*7 cm \*2 cm Injector Orifice Plate's Package Size: 8 cm \* 8 cm Injector Orifice Plate's Net Weight: 0.015kg Injector Orifice Plate's Gross Weight: 0.03kg