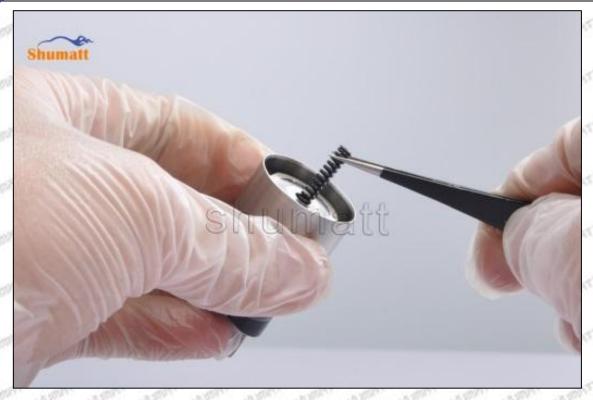

#### (1) 23670-30420 Injector Orifice Plate 507# Testing

All 23670-30420 injector orifice plate 507# parts are subjected to A-hole flow test, Z-hole flow test, precision test, high temperature test, low temperature test, pressure test, leakage test, durability test, and various working condition tests.

#### (2) 23670-30420 Injector Orifice Plate 507# Inspection

The factory inspection of 23670-30420 injector orifice plate 507# is undergone three inspections - full inspection, random inspection, and batch inspection. Different brands of test benches are used to test 23670-30420 injector orifice plate 507# for a total of no less than three times for factory inspection, and 23670-30420 injector orifice plate 507# installation testing environment are progressed in dust-free