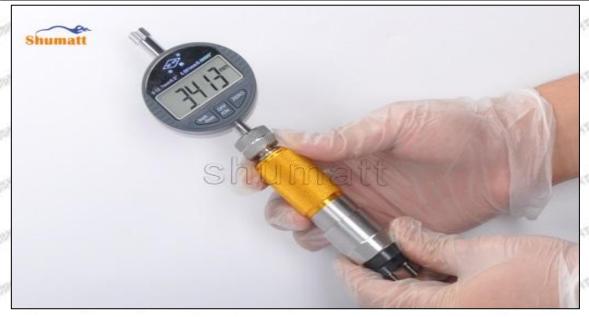

# 23670-30420 Injector Orifice Plate 507# Technical File

SKU1 G1L320000507DZ

SKU2 G1Z11000000507

SKU3 G1L32950405070

SKU4 G1N12950405070

SKU5 G1Z172950405070