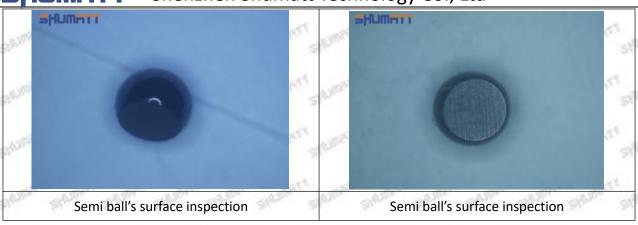

#### (2) 23670-30420 Injector Orifice Plate 507# Inspection

The factory inspection of 23670-30420 injector orifice plate 507# is undergone three inspections - full inspection, random inspection, and batch inspection. Different brands of test benches are used to test 23670-30420 injector orifice plate 507# for a total of no less than three times for factory inspection, and 23670-30420 injector orifice plate 507# installation testing environment are progressed in dust-free