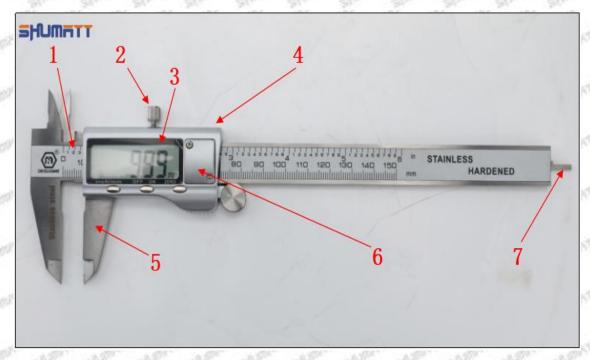

## (2) 23670-30420 Injector Orifice Plate 507# Customized Items

| No.            | 2/0                      | 2500                                                                                                                                                                                                                                                                                                                                                                                                                                                                                                                                                                                                                                                                                                                                                                                                                                                                                                                                                                                                                                                                                                                                                                                                                                                                                                                                                                                                                                                                                                                                                                                                                                                                                                                                                                                                                                                                                                                                                                                                                                                                                                                          | 1        | 2hm      | - 5    |                                 | SIF         | 537                  | 237      | 2          | 17       | 21/2    | -5179 |
|----------------|--------------------------|-------------------------------------------------------------------------------------------------------------------------------------------------------------------------------------------------------------------------------------------------------------------------------------------------------------------------------------------------------------------------------------------------------------------------------------------------------------------------------------------------------------------------------------------------------------------------------------------------------------------------------------------------------------------------------------------------------------------------------------------------------------------------------------------------------------------------------------------------------------------------------------------------------------------------------------------------------------------------------------------------------------------------------------------------------------------------------------------------------------------------------------------------------------------------------------------------------------------------------------------------------------------------------------------------------------------------------------------------------------------------------------------------------------------------------------------------------------------------------------------------------------------------------------------------------------------------------------------------------------------------------------------------------------------------------------------------------------------------------------------------------------------------------------------------------------------------------------------------------------------------------------------------------------------------------------------------------------------------------------------------------------------------------------------------------------------------------------------------------------------------------|----------|----------|--------|---------------------------------|-------------|----------------------|----------|------------|----------|---------|-------|
| SPANISH SPANIS | SHUII<br>SHUII           | PIT CONTRACTOR                                                                                                                                                                                                                                                                                                                                                                                                                                                                                                                                                                                                                                                                                                                                                                                                                                                                                                                                                                                                                                                                                                                                                                                                                                                                                                                                                                                                                                                                                                                                                                                                                                                                                                                                                                                                                                                                                                                                                                                                                                                                                                                |          | 1650     | A      | CHE PARTY                       | 9           | j-Num-ri             | T        |            |          |         | -     |
| lmage          | SI SIAL                  | 033                                                                                                                                                                                                                                                                                                                                                                                                                                                                                                                                                                                                                                                                                                                                                                                                                                                                                                                                                                                                                                                                                                                                                                                                                                                                                                                                                                                                                                                                                                                                                                                                                                                                                                                                                                                                                                                                                                                                                                                                                                                                                                                           |          | (a)      |        | STATE                           | g I         |                      | W        | <b>3</b> C |          |         |       |
| SALESALL SALE  | M SIAL                   | 1                                                                                                                                                                                                                                                                                                                                                                                                                                                                                                                                                                                                                                                                                                                                                                                                                                                                                                                                                                                                                                                                                                                                                                                                                                                                                                                                                                                                                                                                                                                                                                                                                                                                                                                                                                                                                                                                                                                                                                                                                                                                                                                             | -        |          |        | LEGIST                          | 9           |                      |          | Α          |          |         |       |
| Name           | Injector Or              | ifice Plate                                                                                                                                                                                                                                                                                                                                                                                                                                                                                                                                                                                                                                                                                                                                                                                                                                                                                                                                                                                                                                                                                                                                                                                                                                                                                                                                                                                                                                                                                                                                                                                                                                                                                                                                                                                                                                                                                                                                                                                                                                                                                                                   | e's Fror | it Lette | ring   | 2500                            | -0.25%      | Injector             | Orifice  | Plate's    | Side I   | _etteri | ng    |
| Description    | Orifice plat             | e part nu                                                                                                                                                                                                                                                                                                                                                                                                                                                                                                                                                                                                                                                                                                                                                                                                                                                                                                                                                                                                                                                                                                                                                                                                                                                                                                                                                                                                                                                                                                                                                                                                                                                                                                                                                                                                                                                                                                                                                                                                                                                                                                                     | ımber:   | 507#     |        |                                 | 40          |                      |          | /          |          |         |       |
| No.            | MIT ABOUT                | 0.5097                                                                                                                                                                                                                                                                                                                                                                                                                                                                                                                                                                                                                                                                                                                                                                                                                                                                                                                                                                                                                                                                                                                                                                                                                                                                                                                                                                                                                                                                                                                                                                                                                                                                                                                                                                                                                                                                                                                                                                                                                                                                                                                        | 3        | 55       | 10123  | 4500                            | 10          | ST.                  | Party In | 4          | 0.500    | 7.00    | Mar.  |
| Image          | SHUMA                    | 0-25mm<br>0.001mm                                                                                                                                                                                                                                                                                                                                                                                                                                                                                                                                                                                                                                                                                                                                                                                                                                                                                                                                                                                                                                                                                                                                                                                                                                                                                                                                                                                                                                                                                                                                                                                                                                                                                                                                                                                                                                                                                                                                                                                                                                                                                                             |          | W37      |        | 5<br>0 845<br>45                | 3 <b>≡H</b> | JMATT                |          |            |          |         |       |
| Name           | Injec                    | tor Orific                                                                                                                                                                                                                                                                                                                                                                                                                                                                                                                                                                                                                                                                                                                                                                                                                                                                                                                                                                                                                                                                                                                                                                                                                                                                                                                                                                                                                                                                                                                                                                                                                                                                                                                                                                                                                                                                                                                                                                                                                                                                                                                    | e Plate  | 's Thick | kness  | NOTE                            | 2007        | 400                  |          | Plasti     |          | 039     | er.   |
| Description    | Injector ori<br>4.02mm∽  | -                                                                                                                                                                                                                                                                                                                                                                                                                                                                                                                                                                                                                                                                                                                                                                                                                                                                                                                                                                                                                                                                                                                                                                                                                                                                                                                                                                                                                                                                                                                                                                                                                                                                                                                                                                                                                                                                                                                                                                                                                                                                                                                             |          | kness ra | ange:  |                                 | 1           | ent dama<br>portatio |          | he orif    | ice pla  | tes du  | ıring |
| No.            | SAM                      | 512.5                                                                                                                                                                                                                                                                                                                                                                                                                                                                                                                                                                                                                                                                                                                                                                                                                                                                                                                                                                                                                                                                                                                                                                                                                                                                                                                                                                                                                                                                                                                                                                                                                                                                                                                                                                                                                                                                                                                                                                                                                                                                                                                         | 5        | 5/12     | 5      | No. of Street, or other Persons | alph.       | 329.37               | 950      | 6          | Section. | SAND    | 3/1   |
| Image          | SHUMATI                  |                                                                                                                                                                                                                                                                                                                                                                                                                                                                                                                                                                                                                                                                                                                                                                                                                                                                                                                                                                                                                                                                                                                                                                                                                                                                                                                                                                                                                                                                                                                                                                                                                                                                                                                                                                                                                                                                                                                                                                                                                                                                                                                               |          |          |        |                                 | SHI G       | JMATT .              |          |            |          |         |       |
| Name           | Neutral Inju             | ector Orif                                                                                                                                                                                                                                                                                                                                                                                                                                                                                                                                                                                                                                                                                                                                                                                                                                                                                                                                                                                                                                                                                                                                                                                                                                                                                                                                                                                                                                                                                                                                                                                                                                                                                                                                                                                                                                                                                                                                                                                                                                                                                                                    | fice Pla | te's Inc | dividu | al                              | Sylvin      | Orifice              | Plate's  | 10pcs      | Packii   | ng Box  | SYS   |
| Description    | Prevent da<br>transporta | The Art of | the orii | ice pla  | tes dı | uring                           | preve       | orifice pent dama    | age to t | CT-0.      |          |         |       |
|                |                          |                                                                                                                                                                                                                                                                                                                                                                                                                                                                                                                                                                                                                                                                                                                                                                                                                                                                                                                                                                                                                                                                                                                                                                                                                                                                                                                                                                                                                                                                                                                                                                                                                                                                                                                                                                                                                                                                                                                                                                                                                                                                                                                               |          |          |        |                                 | Lians       | ρυι ιατιυ            | []       |            |          |         |       |