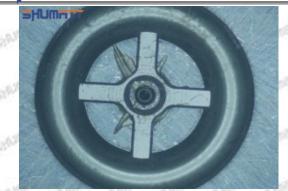

#### (2) 23670-30420 Injector Orifice Plate 507# Part Number Common Writing

507#, 507, 295040-6840, 2950406840, 2950406840

#### 1.3. 23670-30420 Injector Orifice Plate 507# Specifications and Dimensions

Injector Orifice Plate's Size: 2cm\*2 cm \*1 cm Injector Orifice Plate's Box Size: 7cm \*7 cm \*2 cm Injector Orifice Plate's Package Size: 8 cm \* 8 cm Injector Orifice Plate's Net Weight: 0.015kg Injector Orifice Plate's Gross Weight: 0.03kg