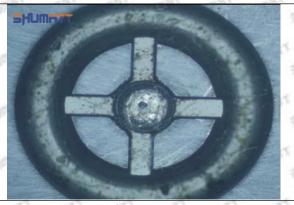

#### (2) 23670-30420 Injector Orifice Plate 507# Part Number Common Writing

507#, 507, 295040-6840, 2950406840, 2950406840

#### 1.3. 23670-30420 Injector Orifice Plate 507# Specifications and Dimensions

Injector Orifice Plate's Size: 2cm\*2 cm \*1 cm Injector Orifice Plate's Box Size: 7cm \*7 cm \*2 cm Injector Orifice Plate's Package Size: 8 cm \* 8 cm Injector Orifice Plate's Net Weight: 0.015kg Injector Orifice Plate's Gross Weight: 0.03kg