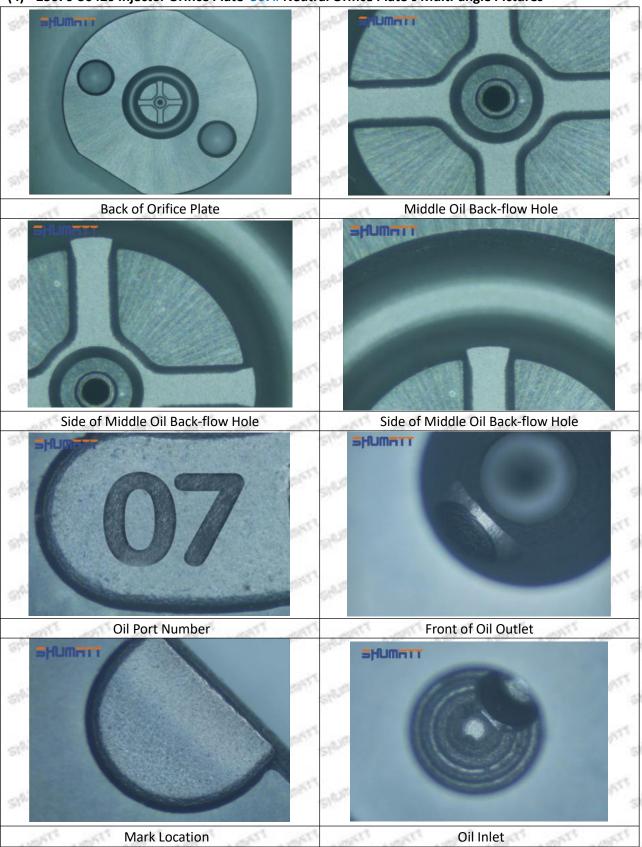

#### (2) 23670-30420 Injector Orifice Plate 507# Part Number Common Writing

507#, 507, 295040-6840, 2950406840, 2950406840

#### 1.3. 23670-30420 Injector Orifice Plate 507# Specifications and Dimensions

Injector Orifice Plate's Size: 2cm\*2 cm \*1 cm Injector Orifice Plate's Box Size: 7cm \*7 cm \*2 cm Injector Orifice Plate's Package Size: 8 cm \* 8 cm Injector Orifice Plate's Net Weight: 0.015kg Injector Orifice Plate's Gross Weight: 0.03kg