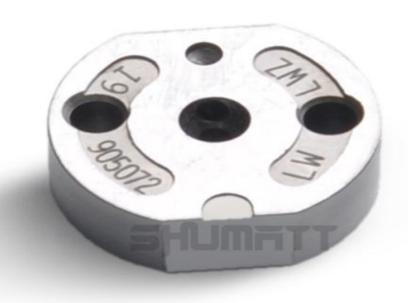

#### (2) 23670-30420 Injector Orifice Plate 507# Part Number Common Writing

507#, 507, 295040-6840, 2950406840, 2950406840