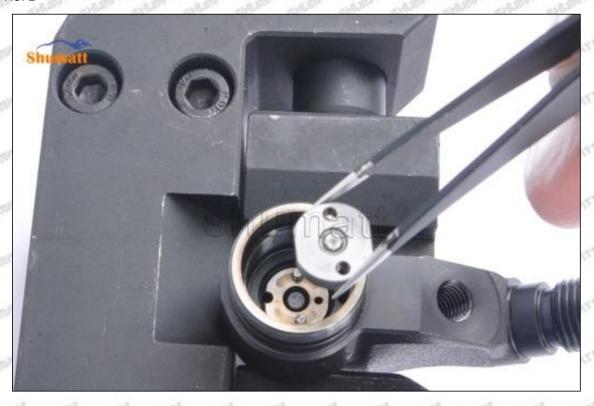

#### (1) 23670-30420 Injector Orifice Plate 507# Testing

All 23670-30420 injector orifice plate 507# parts are subjected to A-hole flow test, Z-hole flow test, precision test, high temperature test, low temperature test, pressure test, leakage test, durability test, and various working condition tests.

#### (2) 23670-30420 Injector Orifice Plate 507# Inspection

The factory inspection of 23670-30420 injector orifice plate 507# is undergone three inspections - full inspection, random inspection, and batch inspection. Different brands of test benches are used to test 23670-30420 injector orifice plate 507# for a total of no less than three times for factory inspection, and 23670-30420 injector orifice plate 507# installation testing environment are progressed in dust-free