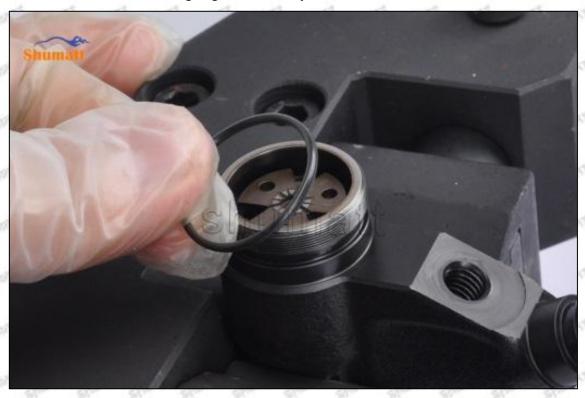

#### (1) 23670-30420 Injector Orifice Plate 507# Testing

All 23670-30420 injector orifice plate 507# parts are subjected to A-hole flow test, Z-hole flow test, precision test, high temperature test, low temperature test, pressure test, leakage test, durability test, and various working condition tests.

#### (2) 23670-30420 Injector Orifice Plate 507# Inspection

The factory inspection of 23670-30420 injector orifice plate 507# is undergone three inspections - full inspection, random inspection, and batch inspection. Different brands of test benches are used to test 23670-30420 injector orifice plate 507# for a total of no less than three times for factory inspection, and 23670-30420 injector orifice plate 507# installation testing environment are progressed in dust-free