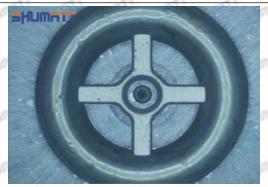

Pic No. 3

Pic No. 2

International express packaging:

Wrapped with yellow tape after wrapping black protective film

**Pallet Shipping:** Use pallet that meet export requirements, and use white wrapping protective film to wrap and bind with cable ties