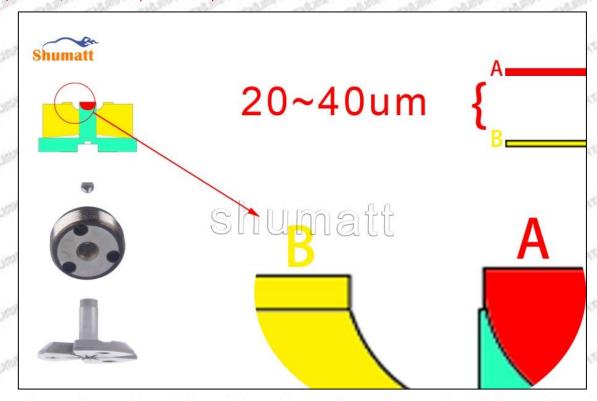

#### (2) 23670-30420 Injector Orifice Plate 507# Part Number Common Writing

507#, 507, 295040-6840, 2950406840, 2950406840

#### 1.3. 23670-30420 Injector Orifice Plate 507# Specifications and Dimensions

Injector Orifice Plate's Size: 2cm\*2 cm \*1 cm Injector Orifice Plate's Box Size: 7cm \*7 cm \*2 cm Injector Orifice Plate's Package Size: 8 cm \* 8 cm Injector Orifice Plate's Net Weight: 0.015kg Injector Orifice Plate's Gross Weight: 0.03kg