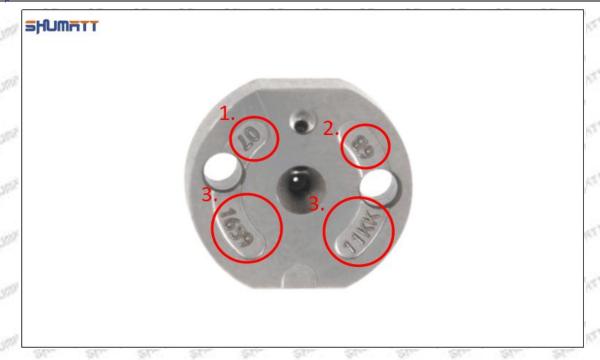

#### (2) 23670-30420 Injector Orifice Plate 507# Part Number Common Writing

507#, 507, 295040-6840, 2950406840, 2950406840