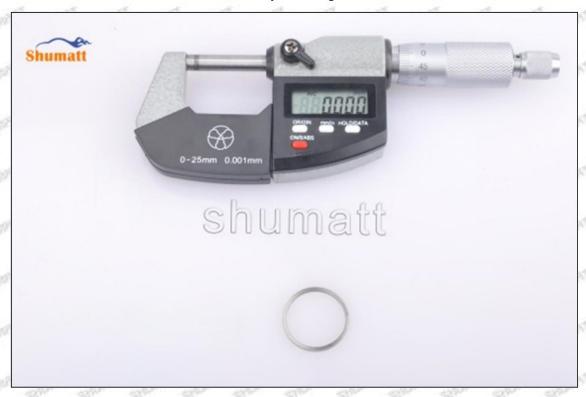

## (2) 23670-30420 Injector Orifice Plate 507# Customized Items

| No.            | 2/0                      | 2500                                                                                                                                                                                                                                                                                                                                                                                                                                                                                                                                                                                                                                                                                                                                                                                                                                                                                                                                                                                                                                                                                                                                                                                                                                                                                                                                                                                                                                                                                                                                                                                                                                                                                                                                                                                                                                                                                                                                                                                                                                                                                                                          | 1        | 2hm      | - 5    |                                 | SIF         | 537                  | 237      | 2          | 17       | 21/2    | -5179 |
|----------------|--------------------------|-------------------------------------------------------------------------------------------------------------------------------------------------------------------------------------------------------------------------------------------------------------------------------------------------------------------------------------------------------------------------------------------------------------------------------------------------------------------------------------------------------------------------------------------------------------------------------------------------------------------------------------------------------------------------------------------------------------------------------------------------------------------------------------------------------------------------------------------------------------------------------------------------------------------------------------------------------------------------------------------------------------------------------------------------------------------------------------------------------------------------------------------------------------------------------------------------------------------------------------------------------------------------------------------------------------------------------------------------------------------------------------------------------------------------------------------------------------------------------------------------------------------------------------------------------------------------------------------------------------------------------------------------------------------------------------------------------------------------------------------------------------------------------------------------------------------------------------------------------------------------------------------------------------------------------------------------------------------------------------------------------------------------------------------------------------------------------------------------------------------------------|----------|----------|--------|---------------------------------|-------------|----------------------|----------|------------|----------|---------|-------|
| SPANISH SPANIS | SHUII<br>SHUII           | PIT CONTRACTOR                                                                                                                                                                                                                                                                                                                                                                                                                                                                                                                                                                                                                                                                                                                                                                                                                                                                                                                                                                                                                                                                                                                                                                                                                                                                                                                                                                                                                                                                                                                                                                                                                                                                                                                                                                                                                                                                                                                                                                                                                                                                                                                |          | 1650     | A      | CHE PARTY                       | 9           | j-Num-ri             | T        |            |          |         | -     |
| lmage          | SI SIAL                  | 033                                                                                                                                                                                                                                                                                                                                                                                                                                                                                                                                                                                                                                                                                                                                                                                                                                                                                                                                                                                                                                                                                                                                                                                                                                                                                                                                                                                                                                                                                                                                                                                                                                                                                                                                                                                                                                                                                                                                                                                                                                                                                                                           |          | (a)      |        | STATE                           | g I         |                      | W        | <b>3</b> C |          |         |       |
| SALESALL SALE  | M SIAL                   | 1                                                                                                                                                                                                                                                                                                                                                                                                                                                                                                                                                                                                                                                                                                                                                                                                                                                                                                                                                                                                                                                                                                                                                                                                                                                                                                                                                                                                                                                                                                                                                                                                                                                                                                                                                                                                                                                                                                                                                                                                                                                                                                                             | -        |          |        | LEGIST                          | 9           |                      |          | Α          |          |         |       |
| Name           | Injector Or              | ifice Plate                                                                                                                                                                                                                                                                                                                                                                                                                                                                                                                                                                                                                                                                                                                                                                                                                                                                                                                                                                                                                                                                                                                                                                                                                                                                                                                                                                                                                                                                                                                                                                                                                                                                                                                                                                                                                                                                                                                                                                                                                                                                                                                   | e's Fror | it Lette | ring   | 2500                            | -0.25%      | Injector             | Orifice  | Plate's    | Side I   | _etteri | ng    |
| Description    | Orifice plat             | e part nu                                                                                                                                                                                                                                                                                                                                                                                                                                                                                                                                                                                                                                                                                                                                                                                                                                                                                                                                                                                                                                                                                                                                                                                                                                                                                                                                                                                                                                                                                                                                                                                                                                                                                                                                                                                                                                                                                                                                                                                                                                                                                                                     | ımber:   | 507#     |        |                                 | 40          |                      |          | /          |          |         |       |
| No.            | MIT ABOUT                | 0.5097                                                                                                                                                                                                                                                                                                                                                                                                                                                                                                                                                                                                                                                                                                                                                                                                                                                                                                                                                                                                                                                                                                                                                                                                                                                                                                                                                                                                                                                                                                                                                                                                                                                                                                                                                                                                                                                                                                                                                                                                                                                                                                                        | 3        | 55       | 10123  | 4500                            | 10          | ST.                  | Party In | 4          | 0.500    | 7.00    | Mar.  |
| Image          | SHUMA                    | 0-25mm<br>0.001mm                                                                                                                                                                                                                                                                                                                                                                                                                                                                                                                                                                                                                                                                                                                                                                                                                                                                                                                                                                                                                                                                                                                                                                                                                                                                                                                                                                                                                                                                                                                                                                                                                                                                                                                                                                                                                                                                                                                                                                                                                                                                                                             |          | W37      |        | 5<br>0 845<br>45                | 3 <b>≡H</b> | JMATT                |          |            |          |         |       |
| Name           | Injec                    | tor Orific                                                                                                                                                                                                                                                                                                                                                                                                                                                                                                                                                                                                                                                                                                                                                                                                                                                                                                                                                                                                                                                                                                                                                                                                                                                                                                                                                                                                                                                                                                                                                                                                                                                                                                                                                                                                                                                                                                                                                                                                                                                                                                                    | e Plate  | 's Thick | kness  | NOTE                            | 2007        | 400                  |          | Plasti     |          | 039     | er.   |
| Description    | Injector ori<br>4.02mm∽  | -                                                                                                                                                                                                                                                                                                                                                                                                                                                                                                                                                                                                                                                                                                                                                                                                                                                                                                                                                                                                                                                                                                                                                                                                                                                                                                                                                                                                                                                                                                                                                                                                                                                                                                                                                                                                                                                                                                                                                                                                                                                                                                                             |          | kness ra | ange:  |                                 | 1           | ent dama<br>portatio |          | he orif    | ice pla  | tes du  | ıring |
| No.            | SAM                      | 512.5                                                                                                                                                                                                                                                                                                                                                                                                                                                                                                                                                                                                                                                                                                                                                                                                                                                                                                                                                                                                                                                                                                                                                                                                                                                                                                                                                                                                                                                                                                                                                                                                                                                                                                                                                                                                                                                                                                                                                                                                                                                                                                                         | 5        | 5/12     | 5      | No. of Street, or other Persons | alph.       | 329.37               | 950      | 6          | Section. | SAND    | 3/1   |
| Image          | SHUMATI                  |                                                                                                                                                                                                                                                                                                                                                                                                                                                                                                                                                                                                                                                                                                                                                                                                                                                                                                                                                                                                                                                                                                                                                                                                                                                                                                                                                                                                                                                                                                                                                                                                                                                                                                                                                                                                                                                                                                                                                                                                                                                                                                                               |          |          |        |                                 | SHI G       | JMATT .              |          |            |          |         |       |
| Name           | Neutral Inju             | ector Orif                                                                                                                                                                                                                                                                                                                                                                                                                                                                                                                                                                                                                                                                                                                                                                                                                                                                                                                                                                                                                                                                                                                                                                                                                                                                                                                                                                                                                                                                                                                                                                                                                                                                                                                                                                                                                                                                                                                                                                                                                                                                                                                    | fice Pla | te's Inc | dividu | al                              | Sylvin      | Orifice              | Plate's  | 10pcs      | Packii   | ng Box  | SYS   |
| Description    | Prevent da<br>transporta | The Art of | the orii | ice pla  | tes dı | uring                           | preve       | orifice pent dama    | age to t | CT-0.      |          |         |       |
|                |                          |                                                                                                                                                                                                                                                                                                                                                                                                                                                                                                                                                                                                                                                                                                                                                                                                                                                                                                                                                                                                                                                                                                                                                                                                                                                                                                                                                                                                                                                                                                                                                                                                                                                                                                                                                                                                                                                                                                                                                                                                                                                                                                                               |          |          |        |                                 | Lians       | ρυι ιατιυ            | []       |            |          |         |       |