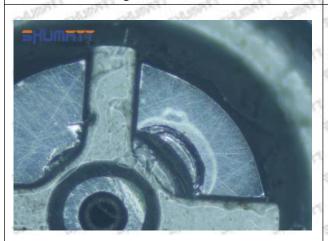

le oil back-flow hole causes gap between semi ball and orifice plate, and causes the orifice plate to be washed out by high-pressure oil

-

#### (3) Highly Damaged



Obvious Wear marks on edge



The misalignment of the semi ball causes damage to the orifice plate when installing it

Mob/WhatsApp: +86 13410541523

Email: <a href="mailto:ruby@shumatt.com">ruby@shumatt.com</a>

© 2022 Shenzhen Shumatt Technology Co., Ltd

Tel: +8675523215133

# SHUMATT

# Shenzhen Shumatt Technology Co., Ltd



The wear of the middle oil back-flow hole causes gap between semi ball and orifice plate, and causes the orifice plate to be washed out by high-pressure oil

/

## (4) More Pictures of Orifice Plate's Damage Details



The misalignment of the semi ball



Marks of the misalignment of the semi ball



The indentation of the misalignment of the semi ball



Washout marks caused by the presence of impurities in the fuel

Mob/WhatsApp: +86 13410541523

Email: ruby@shumatt.com

© 2022 Shenzhen Shumatt Technology Co., Ltd

Tel: +8675523215133





(5) Impact Classification According to The Degree of Damage to The Orifice Plate

| Damage Type                      | Severe Damaged                                                                                | General Damaged                                                                                          | Slight Damaged<br>C                                                  |  |  |
|----------------------------------|-----------------------------------------------------------------------------------------------|---------------------