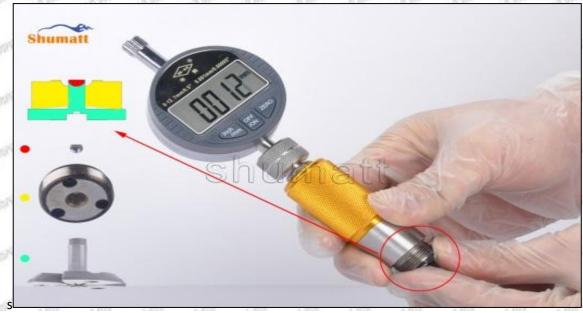

#### 1.3. 23670-30420 Injector Orifice Plate 507# Specifications and Dimensions

Injector Orifice Plate's Size: 2cm\*2 cm \*1 cm Injector Orifice Plate's Box Size: 7cm \*7 cm \*2 cm Injector Orifice Plate's Package Size: 8 cm \* 8 cm Injector Orifice Plate's Net Weight: 0.015kg Injector Orifice Plate's Gross Weight: 0.03kg