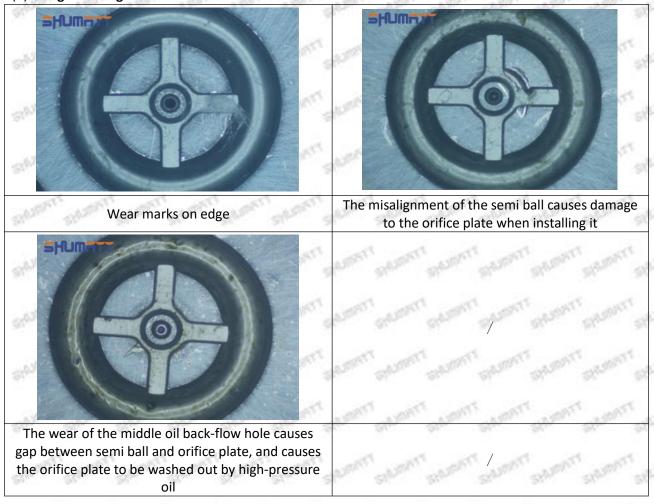

A Minors are prohibited from using transparent tape, yellow tape, black wrapping protective film, and white wrapping protective film to avoid personal injury.

Pic No. 1

Domestic express packaging:

Wrapped with Transparent tape

Pic No. 3

Pic No. 2

International express packaging:

Wrapped with yellow tape after wrapping black protective film

**Pallet Shipping:** Use pallet that meet export requirements, and use white wrapping protective film to wrap and bind with cable ties

## 4.23670-30420 Injector Orifice Plate 507# Storage Standard