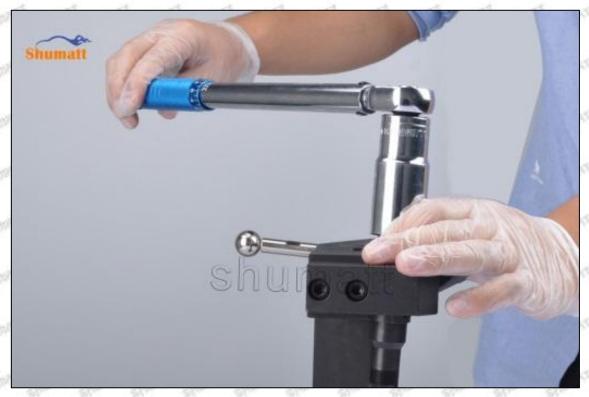

#### (1) 23670-30420 Injector Orifice Plate 507# Testing

All 23670-30420 injector orifice plate 507# parts are subjected to A-hole flow test, Z-hole flow test, precision test, high temperature test, low temperature test, pressure test, leakage test, durability test, and various working condition tests.

#### (2) 23670-30420 Injector Orifice Plate 507# Inspection

The factory inspection of 23670-30420 injector orifice plate 507# is undergone three inspections - full inspection, random inspection, and batch inspection. Different brands of test benches are used to test 23670-30420 injector orifice plate 507# for a total of no less than three times for factory inspection, and 23670-30420 injector orifice plate 507# installation testing environment are progressed in dust-free