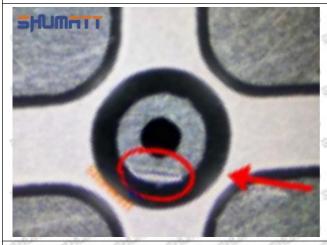

#### (2) 23670-30420 Injector Orifice Plate 507# Inspection

The factory inspection of 23670-30420 injector orifice plate 507# is undergone three inspections - full inspection, random inspection, and batch inspection. Different brands of test benches are used to test 23670-30420 injector orifice plate 507# for a total of no less than three times for factory inspection, and 23670-30420 injector orifice plate 507# installation testing environment are progressed in dust-free