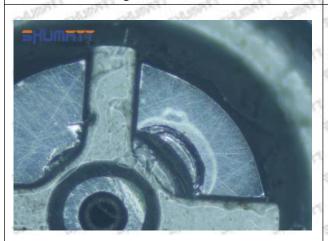

#### (1) 23670-51030 Injector Orifice Plate 10# Testing

All 23670-51030 injector orifice plate 10# parts are subjected to A-hole flow test, Z-hole flow test, precision test, high temperature test, low temperature test, pressure test, leakage test, durability test, and various working condition tests.

#### (2) 23670-51030 Injector Orifice Plate 10# Inspection

The factory inspection of 23670-51030 injector orifice plate 10# is undergone three inspections - full inspection, random inspection, and batch inspection. Different brands of test benches are used to test 23670-51030 injector orifice plate 10# for a total of no less than three times for factory inspection, and 23670-51030 injector orifice plate 10# installation testing environment are progressed in dust-free workshop.