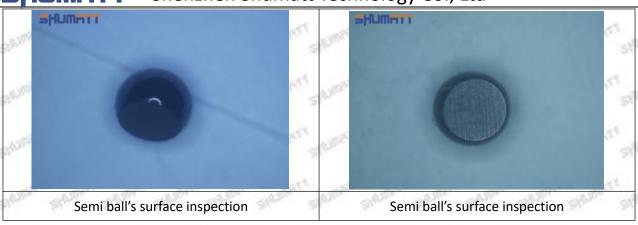

the semi ball to be not tightly sealed, which causes the fuel injection pressure cannot be established, then the fuel injector cannot work normally.

⚠ The wear on orifice plate's surface causes gap to the semi ball, which leads to large volume of oil return, in serious cases, the pressure can not be built up and nozzle will spray oil directly.

The blockage of the oil inlet hole (side hole) will cause small amount of oil return, the blockage of oil inlet side hole will cause the injector cannot build a pressure chamber, as a result, the injector cannot work normally.

(2) Magnified 500 times under the microscope, check the plane position of the semi ball, if there is any scratch, it is recommended to replace it.

Mob/WhatsApp: +86 13410541523 Tel: +8675523215133

Email: ruby@shumatt.com



## 2.2.23670-51030 Injector Orifice Plate 10# Level of Damage Inspection

### (1) Slight Damaged



Mob/WhatsApp: +86 13410541523 Tel: +8675523215133

Email: <u>ruby@shumatt.com</u> Website: <u>www.shumatt.com</u>

### (2) Moderate Damaged



Wear marks on edge



The misalignment of the semi ball causes damage to the orifice plate when installing it



The wear of the middle oil back-flow hole causes gap between semi ball and orifice plate, and causes the orifice plate to be washed out by high-pressure oil

-

#### (3) Highly Damaged



Obvious Wear marks on edge



The misalignment of the semi ball causes damage to the orifice plate when installing it

Mob/WhatsApp: +86 13410541523

Email: <a href="mailto:ruby@shumatt.com">ruby@shumatt.com</a>

© 2022 Shenzhen Shumatt Technology Co., L