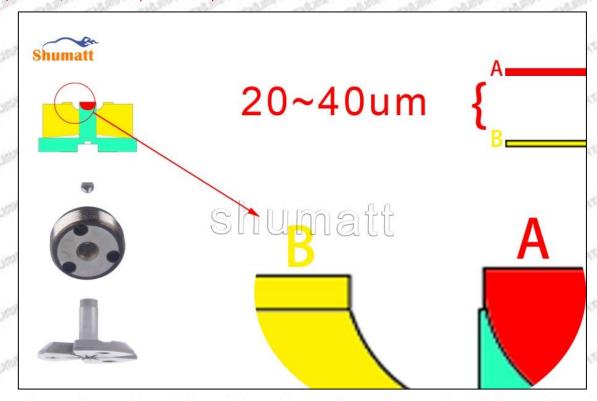

## (2) 23670-51030 Injector Orifice Plate 10# Customized Items

| No.         | ATT WATE WITH THE THE                                                                                                                                                                                                                                                                                                                                                                                                                                                                                                                                                                                                                                                                                                                                                                                                                                                                                                                                                                                                                                                                                                                                                                                                                                                                                                                                                                                                                                                                                                                                                                                                                                                                                                                                                                                                                                                                                                                                                                                                                                                                                                         | 2                                                                                                     |
|-------------|-------------------------------------------------------------------------------------------------------------------------------------------------------------------------------------------------------------------------------------------------------------------------------------------------------------------------------------------------------------------------------------------------------------------------------------------------------------------------------------------------------------------------------------------------------------------------------------------------------------------------------------------------------------------------------------------------------------------------------------------------------------------------------------------------------------------------------------------------------------------------------------------------------------------------------------------------------------------------------------------------------------------------------------------------------------------------------------------------------------------------------------------------------------------------------------------------------------------------------------------------------------------------------------------------------------------------------------------------------------------------------------------------------------------------------------------------------------------------------------------------------------------------------------------------------------------------------------------------------------------------------------------------------------------------------------------------------------------------------------------------------------------------------------------------------------------------------------------------------------------------------------------------------------------------------------------------------------------------------------------------------------------------------------------------------------------------------------------------------------------------------|-------------------------------------------------------------------------------------------------------|
| Image       | SHUMATT COMMANDER OF THE PARTY | A                                                                                                     |
| Name        | Injector Orifice Plate's Front Lettering                                                                                                                                                                                                                                                                                                                                                                                                                                                                                                                                                                                                                                                                                                                                                                                                                                                                                                                                                                                                                                                                                                                                                                                                                                                                                                                                                                                                                                                                                                                                                                                                                                                                                                                                                                                                                                                                                                                                                                                                                                                                                      | Injector Orifice Plate's Side Lettering                                                               |
| Description | Orifice plate part number: 10#                                                                                                                                                                                                                                                                                                                                                                                                                                                                                                                                                                                                                                                                                                                                                                                                                                                                                                                                                                                                                                                                                                                                                                                                                                                                                                                                                                                                                                                                                                                                                                                                                                                                                                                                                                                                                                                                                                                                                                                                                                                                                                | STATES STATES STATES TO STATES STATES                                                                 |
| No.         | 3                                                                                                                                                                                                                                                                                                                                                                                                                                                                                                                                                                                                                                                                                                                                                                                                                                                                                                                                                                                                                                                                                                                                                                                                                                                                                                                                                                                                                                                                                                                                                                                                                                                                                                                                                                                                                                                                                                                                                                                                                                                                                                                             | 4                                                                                                     |
| Image       | 0-25mm<br>0.001mm                                                                                                                                                                                                                                                                                                                                                                                                                                                                                                                                                                                                                                                                                                                                                                                                                                                                                                                                                                                                                                                                                                                                                                                                                                                                                                                                                                                                                                                                                                                                                                                                                                                                                                                                                                                                                                                                                                                                                                                                                                                                                                             |                                                                                                       |
| Name        | Injector Orifice Plate's Thickness                                                                                                                                                                                                                                                                                                                                                                                                                                                                                                                                                                                                                                                                                                                                                                                                                                                                                                                                                                                                                                                                                                                                                                                                                                                                                                                                                                                                                                                                                                                                                                                                                                                                                                                                                                                                                                                                                                                                                                                                                                                                                            | 9-Grid Plastic Box                                                                                    |
| Description | Injector orifice plate's thickness range: 4.02mm   4.108mm.                                                                                                                                                                                                                                                                                                                                                                                                                                                                                                                                                                                                                                                                                                                                                                                                                                                                                                                                                                                                                                                                                                                                                                                                                                                                                                                                                                                                                                                                                                                                                                                                                                                                                                                                                                                                                                                                                                                                                                                                                                                                   | Prevent damage to the orifice plates during transportation                                            |
| No.         | d d 5 d d                                                                                                                                                                                                                                                                                                                                                                                                                                                                                                                                                                                                                                                                                                                                                                                                                                                                                                                                                                                                                                                                                                                                                                                                                                                                                                                                                                                                                                                                                                                                                                                                                                                                                                                                                                                                                                                                                                                                                                                                                                                                                                                     | 6                                                                                                     |
| Image       | SHUMATT                                                                                                                                                                                                                                                                                                                                                                                                                                                                                                                                                                                                                                                                                                                                                                                                                                                                                                                                                                                                                                                                                                                                                                                                                                                                                                                                                                                                                                                                                                                                                                                                                                                                                                                                                                                                                                                                                                                                                                                                                                                                                                                       | SHUMATT                                                                                               |
| Name        | Neutral Injector Orifice Plate's Individual<br>Box                                                                                                                                                                                                                                                                                                                                                                                                                                                                                                                                                                                                                                                                                                                                                                                                                                                                                                                                                                                                                                                                                                                                                                                                                                                                                                                                                                                                                                                                                                                                                                                                                                                                                                                                                                                                                                                                                                                                                                                                                                                                            | Orifice Plate's 10pcs Packing Box                                                                     |
| Description | Prevent damage to the orifice plates during transportation                                                                                                                                                                                                                                                                                                                                                                                                                                                                                                                                                                                                                                                                                                                                                                                                                                                                                                                                                                                                                                                                                                                                                                                                                                                                                                                                                                                                                                                                                                                                                                                                                                                                                                                                                                                                                                                                                                                                                                                                                                                                    | Liwei orifice plate's 10PCS plastic box to prevent damage to the orifice plates during transportation |
| No.         | 7                                                                                                                                                                                                                                                                                                                                                                                                                                                                                                                                                                                                                                                                                                                                                                                                                                                                                                                                                                                                                                                                                                                                                                                                                                                                                                                                                                                                                                                                                                                                                                                                                                                                                                                                                                                                                                                                                                                                                                                                                                                                                                                             | 8                                                                                                     |
|             |                                                                                                                                                                                                                                                                                                                                                                                                                                                                                                                                                                                                                                                                                                                                                                                                                                                                                                                                                                                                                                                                                                                                                                                                                                                                                                                                                                                                                                                                                                                                                                                                                                                                                                                                                                                                                                                                                                                                                                                                                                                                                                                               |                                                                                                       |