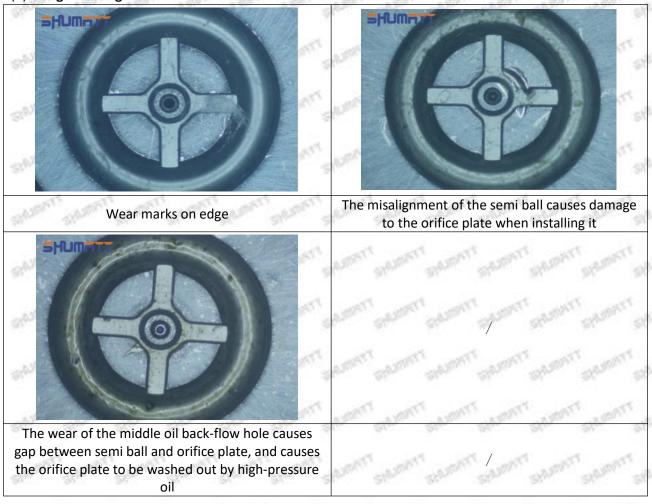

⚠ When oil back-flow hole becomes larger, it causes the semi ball to be not tightly sealed, which causes the fuel injection pressure cannot be established, then the fuel injector cannot work normally.

⚠ The wear on orifice plate's surface causes gap to the semi ball, which leads to large volume of oil return, in serious cases, the pressure can not be built up and nozzle will spray oil directly.

The blockage of the oil inlet hole (side hole) will cause small amount of oil return, the blockage of oil inlet side hole will cause the injector cannot build a pressure chamber, as a result, the injector cannot work normally.

(2) Magnified 500 times under the microscope, check the plane position of the semi ball, if there is any scratch, it is recommended to replace it.

Mob/WhatsApp: +86 13410541523 Tel: +8675523215133

Email: ruby@shumatt.com