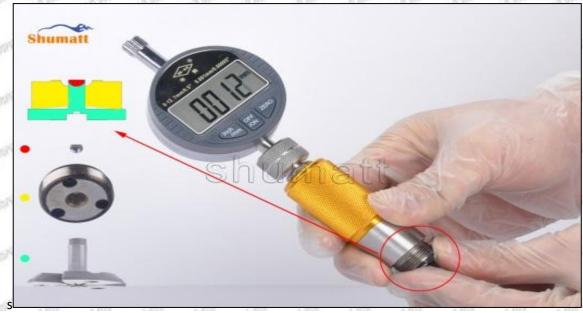

## (2) 23670-51030 Injector Orifice Plate 10# Customized Items

| No.         | ATT WATE WITH THE THE                                                                                                                                                                                                                                                                                                                                                                                                                                                                                                                                                                                                                                                                                                                                                                                                                                                                                                                                                                                                                                                                                                                                                                                                                                                                                                                                                                                                                                                                                                                                                                                                                                                                                                                                                                                                                                                                                                                                                                                                                                                                                                         | 2                                                                                                     |
|-------------|-------------------------------------------------------------------------------------------------------------------------------------------------------------------------------------------------------------------------------------------------------------------------------------------------------------------------------------------------------------------------------------------------------------------------------------------------------------------------------------------------------------------------------------------------------------------------------------------------------------------------------------------------------------------------------------------------------------------------------------------------------------------------------------------------------------------------------------------------------------------------------------------------------------------------------------------------------------------------------------------------------------------------------------------------------------------------------------------------------------------------------------------------------------------------------------------------------------------------------------------------------------------------------------------------------------------------------------------------------------------------------------------------------------------------------------------------------------------------------------------------------------------------------------------------------------------------------------------------------------------------------------------------------------------------------------------------------------------------------------------------------------------------------------------------------------------------------------------------------------------------------------------------------------------------------------------------------------------------------------------------------------------------------------------------------------------------------------------------------------------------------|-------------------------------------------------------------------------------------------------------|
| Image       | SHUMATT COMMANDER OF THE PARTY | A                                                                                                     |
| Name        | Injector Orifice Plate's Front Lettering                                                                                                                                                                                                                                                                                                                                                                                                                                                                                                                                                                                                                                                                                                                                                                                                                                                                                                                                                                                                                                                                                                                                                                                                                                                                                                                                                                                                                                                                                                                                                                                                                                                                                                                                                                                                                                                                                                                                                                                                                                                                                      | Injector Orifice Plate's Side Lettering                                                               |
| Description | Orifice plate part number: 10#                                                                                                                                                                                                                                                                                                                                                                                                                                                                                                                                                                                                                                                                                                                                                                                                                                                                                                                                                                                                                                                                                                                                                                                                                                                                                                                                                                                                                                                                                                                                                                                                                                                                                                                                                                                                                                                                                                                                                                                                                                                                                                | STATES STATES STATES TO STATES STATES                                                                 |
| No.         | 3                                                                                                                                                                                                                                                                                                                                                                                                                                                                                                                                                                                                                                                                                                                                                                                                                                                                                                                                                                                                                                                                                                                                                                                                                                                                                                                                                                                                                                                                                                                                                                                                                                                                                                                                                                                                                                                                                                                                                                                                                                                                                                                             | 4                                                                                                     |
| Image       | 0-25mm<br>0.001mm                                                                                                                                                                                                                                                                                                                                                                                                                                                                                                                                                                                                                                                                                                                                                                                                                                                                                                                                                                                                                                                                                                                                                                                                                                                                                                                                                                                                                                                                                                                                                                                                                                                                                                                                                                                                                                                                                                                                                                                                                                                                                                             |                                                                                                       |
| Name        | Injector Orifice Plate's Thickness                                                                                                                                                                                                                                                                                                                                                                                                                                                                                                                                                                                                                                                                                                                                                                                                                                                                                                                                                                                                                                                                                                                                                                                                                                                                                                                                                                                                                                                                                                                                                                                                                                                                                                                                                                                                                                                                                                                                                                                                                                                                                            | 9-Grid Plastic Box                                                                                    |
| Description | Injector orifice plate's thickness range: 4.02mm   4.108mm.                                                                                                                                                                                                                                                                                                                                                                                                                                                                                                                                                                                                                                                                                                                                                                                                                                                                                                                                                                                                                                                                                                                                                                                                                                                                                                                                                                                                                                                                                                                                                                                                                                                                                                                                                                                                                                                                                                                                                                                                                                                                   | Prevent damage to the orifice plates during transportation                                            |
| No.         | d d 5 d d                                                                                                                                                                                                                                                                                                                                                                                                                                                                                                                                                                                                                                                                                                                                                                                                                                                                                                                                                                                                                                                                                                                                                                                                                                                                                                                                                                                                                                                                                                                                                                                                                                                                                                                                                                                                                                                                                                                                                                                                                                                                                                                     | 6                                                                                                     |
| Image       | SHUMATT                                                                                                                                                                                                                                                                                                                                                                                                                                                                                                                                                                                                                                                                                                                                                                                                                                                                                                                                                                                                                                                                                                                                                                                                                                                                                                                                                                                                                                                                                                                                                                                                                                                                                                                                                                                                                                                                                                                                                                                                                                                                                                                       | SHUMATT                                                                                               |
| Name        | Neutral Injector Orifice Plate's Individual<br>Box                                                                                                                                                                                                                                                                                                                                                                                                                                                                                                                                                                                                                                                                                                                                                                                                                                                                                                                                                                                                                                                                                                                                                                                                                                                                                                                                                                                                                                                                                                                                                                                                                                                                                                                                                                                                                                                                                                                                                                                                                                                                            | Orifice Plate's 10pcs Packing Box                                                                     |
| Description | Prevent damage to the orifice plates during transportation                                                                                                                                                                                                                                                                                                                                                                                                                                                                                                                                                                                                                                                                                                                                                                                                                                                                                                                                                                                                                                                                                                                                                                                                                                                                                                                                                                                                                                                                                                                                                                                                                                                                                                                                                                                                                                                                                                                                                                                                                                                                    | Liwei orifice plate's 10PCS plastic box to prevent damage to the orifice plates during transportation |
| No.         | 7                                                                                                                                                                                                                                                                                                                                                                                                                                                                                                                                                                                                                                                                                                                                                                                                                                                                                                                                                                                                                                                                                                                                                                                                                                                                                                                                                                                                                                                                                                                                                                                                                                                                                                                                                                                                                                                                                                                                                                                                                                                                                                                             | 8                                                                                                     |
|             |                                                                                                                                                                                                                                                                                                                                                                                                                                                                                                                                                                                                                                                                                                                                                                                                                                                                                                                                                                                                                                                                                                                                                                                                                                                                                                                                                                                                                                                                                                                                                                                                                                                                                                                                                                                                                                                                                                                                                                                                                                                                                                                               |                                                                                                       |