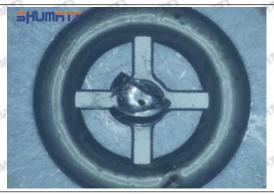

⚠ The wear on orifice plate's surface causes gap to the semi ball, which leads to large volume of oil return, in serious cases, the pressure can not be built up and nozzle will spray oil directly.

The blockage of the oil inlet hole (side hole) will cause small amount of oil return, the blockage of oil inlet side hole will cause the injector cannot build a pressure chamber, as a result, the injector cannot work normally.