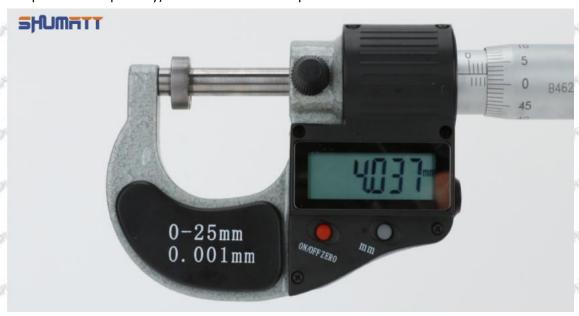

## (2) 23670-51030 Injector Orifice Plate 10# Customized Items

| No.         | ATT WATE WITH THE THE                                                                                                                                                                                                                                                                                                                                                                                                                                                                                                                                                                                                                                                                                                                                                                                                                                                                                                                                                                                                                                                                                                                                                                                                                                                                                                                                                                                                                                                                                                                                                                                                                                                                                                                                                                                                                                                                                                                                                                                                                                                                                                         | 2                                                                                                     |
|-------------|-------------------------------------------------------------------------------------------------------------------------------------------------------------------------------------------------------------------------------------------------------------------------------------------------------------------------------------------------------------------------------------------------------------------------------------------------------------------------------------------------------------------------------------------------------------------------------------------------------------------------------------------------------------------------------------------------------------------------------------------------------------------------------------------------------------------------------------------------------------------------------------------------------------------------------------------------------------------------------------------------------------------------------------------------------------------------------------------------------------------------------------------------------------------------------------------------------------------------------------------------------------------------------------------------------------------------------------------------------------------------------------------------------------------------------------------------------------------------------------------------------------------------------------------------------------------------------------------------------------------------------------------------------------------------------------------------------------------------------------------------------------------------------------------------------------------------------------------------------------------------------------------------------------------------------------------------------------------------------------------------------------------------------------------------------------------------------------------------------------------------------|-------------------------------------------------------------------------------------------------------|
| Image       | SHUMATT COMMANDER OF THE PARTY | A                                                                                                     |
| Name        | Injector Orifice Plate's Front Lettering                                                                                                                                                                                                                                                                                                                                                                                                                                                                                                                                                                                                                                                                                                                                                                                                                                                                                                                                                                                                                                                                                                                                                                                                                                                                                                                                                                                                                                                                                                                                                                                                                                                                                                                                                                                                                                                                                                                                                                                                                                                                                      | Injector Orifice Plate's Side Lettering                                                               |
| Description | Orifice plate part number: 10#                                                                                                                                                                                                                                                                                                                                                                                                                                                                                                                                                                                                                                                                                                                                                                                                                                                                                                                                                                                                                                                                                                                                                                                                                                                                                                                                                                                                                                                                                                                                                                                                                                                                                                                                                                                                                                                                                                                                                                                                                                                                                                | STATES STATES STATES TO STATES STATES                                                                 |
| No.         | 3                                                                                                                                                                                                                                                                                                                                                                                                                                                                                                                                                                                                                                                                                                                                                                                                                                                                                                                                                                                                                                                                                                                                                                                                                                                                                                                                                                                                                                                                                                                                                                                                                                                                                                                                                                                                                                                                                                                                                                                                                                                                                                                             | 4                                                                                                     |
| Image       | 0-25mm<br>0.001mm                                                                                                                                                                                                                                                                                                                                                                                                                                                                                                                                                                                                                                                                                                                                                                                                                                                                                                                                                                                                                                                                                                                                                                                                                                                                                                                                                                                                                                                                                                                                                                                                                                                                                                                                                                                                                                                                                                                                                                                                                                                                                                             |                                                                                                       |
| Name        | Injector Orifice Plate's Thickness                                                                                                                                                                                                                                                                                                                                                                                                                                                                                                                                                                                                                                                                                                                                                                                                                                                                                                                                                                                                                                                                                                                                                                                                                                                                                                                                                                                                                                                                                                                                                                                                                                                                                                                                                                                                                                                                                                                                                                                                                                                                                            | 9-Grid Plastic Box                                                                                    |
| Description | Injector orifice plate's thickness range: 4.02mm   4.108mm.                                                                                                                                                                                                                                                                                                                                                                                                                                                                                                                                                                                                                                                                                                                                                                                                                                                                                                                                                                                                                                                                                                                                                                                                                                                                                                                                                                                                                                                                                                                                                                                                                                                                                                                                                                                                                                                                                                                                                                                                                                                                   | Prevent damage to the orifice plates during transportation                                            |
| No.         | d d 5 d d                                                                                                                                                                                                                                                                                                                                                                                                                                                                                                                                                                                                                                                                                                                                                                                                                                                                                                                                                                                                                                                                                                                                                                                                                                                                                                                                                                                                                                                                                                                                                                                                                                                                                                                                                                                                                                                                                                                                                                                                                                                                                                                     | 6                                                                                                     |
| Image       | SHUMATT                                                                                                                                                                                                                                                                                                                                                                                                                                                                                                                                                                                                                                                                                                                                                                                                                                                                                                                                                                                                                                                                                                                                                                                                                                                                                                                                                                                                                                                                                                                                                                                                                                                                                                                                                                                                                                                                                                                                                                                                                                                                                                                       | SHUMATT                                                                                               |
| Name        | Neutral Injector Orifice Plate's Individual<br>Box                                                                                                                                                                                                                                                                                                                                                                                                                                                                                                                                                                                                                                                                                                                                                                                                                                                                                                                                                                                                                                                                                                                                                                                                                                                                                                                                                                                                                                                                                                                                                                                                                                                                                                                                                                                                                                                                                                                                                                                                                                                                            | Orifice Plate's 10pcs Packing Box                                                                     |
| Description | Prevent damage to the orifice plates during transportation                                                                                                                                                                                                                                                                                                                                                                                                                                                                                                                                                                                                                                                                                                                                                                                                                                                                                                                                                                                                                                                                                                                                                                                                                                                                                                                                                                                                                                                                                                                                                                                                                                                                                                                                                                                                                                                                                                                                                                                                                                                                    | Liwei orifice plate's 10PCS plastic box to prevent damage to the orifice plates during transportation |
| No.         | 7                                                                                                                                                                                                                                                                                                                                                                                                                                                                                                                                                                                                                                                                                                                                                                                                                                                                                                                                                                                                                                                                                                                                                                                                                                                                                                                                                                                                                                                                                                                                                                                                                                                                                                                                                                                                                                                                                                                                                                                                                                                                                                                             | 8                                                                                                     |
|             |                                                                                                                                                                                                                                                                                                                                                                                                                                                                                                                                                                                                                                                                                                                                                                                                                                                                                                                                                                                                                                                                                                                                                                                                                                                                                                                                                                                                                                                                                                                                                                                                                                                                                                                                                                                                                                                                                                                                                                                                                                                                                                                               |                                                                                                       |