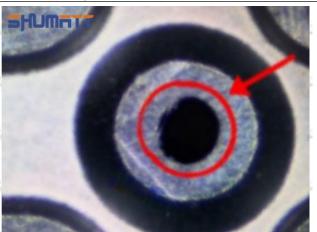

2. 23670-51030 Injector Orifice Plate 10# Technical Support

#### 2.1.23670-51030 Injector Orifice Plate 10# Inspection and Semi Ball Inspection

(1) Magnify 500 times under the microscope to check whether there is indentation on the sealing surface and the oil outlet hole of the orifice plate, check whether there is wear, scratch, damage, rust, depression, semicircle in the center hole of the orifice plate.



Mob/WhatsApp: +86 13410541523 Tel: +8675523215133

Email: <u>ruby@shumatt.com</u> Website: <u>www.shumatt.com</u>

# SHUMATT

# Shenzhen Shumatt Technology Co., Ltd



Orifice plate center deviation inspection



There is indentation on the side, the orifice plate needs to be replaced



There is indentation in the middle oil back-flow hole, the orifice plate needs to be replaced



The middle oil back-flow hole is semicircular, the orifice plate needs to be replaced

Website: www.shumatt.com

⚠ The blockage of the oil back-flow hole will cause small volume of the oil return, and the oil will not be injected.

⚠ When oil back-flow hole becomes larger, it causes the semi ball to be not tightly sealed, which causes the fuel injection pressure cannot be established, then the fuel injector cannot work normally.

⚠ The wear on orifice plate's surface causes gap to the semi ball, which leads to large volume of oil return, in serious cases, the pressure can not be built up and nozzle will spray oil directly.

The blockage of the oil inlet hole (side hole) will cause small amount of oil return, the blockage of oil inlet side hole will cause the injector cannot build a press