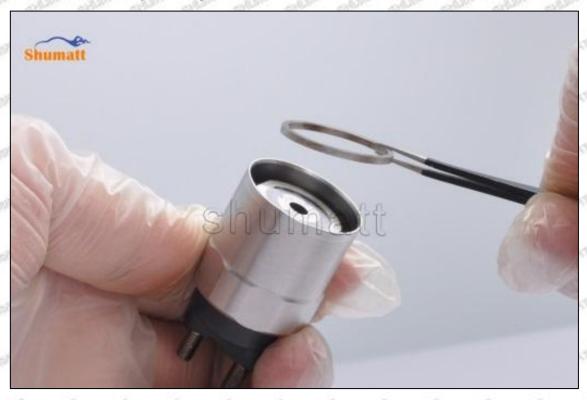

## (2) 23670-51030 Injector Orifice Plate 10# Customized Items

| No.         | ATT WATE WITH THE THE                                                                                                                                                                                                                                                                                                                                                                                                                                                                                                                                                                                                                                                                                                                                                                                                                                                                                                                                                                                                                                                                                                                                                                                                                                                                                                                                                                                                                                                                                                                                                                                                                                                                                                                                                                                                                                                                                                                                                                                                                                                                                                         | 2                                                                                                     |
|-------------|-------------------------------------------------------------------------------------------------------------------------------------------------------------------------------------------------------------------------------------------------------------------------------------------------------------------------------------------------------------------------------------------------------------------------------------------------------------------------------------------------------------------------------------------------------------------------------------------------------------------------------------------------------------------------------------------------------------------------------------------------------------------------------------------------------------------------------------------------------------------------------------------------------------------------------------------------------------------------------------------------------------------------------------------------------------------------------------------------------------------------------------------------------------------------------------------------------------------------------------------------------------------------------------------------------------------------------------------------------------------------------------------------------------------------------------------------------------------------------------------------------------------------------------------------------------------------------------------------------------------------------------------------------------------------------------------------------------------------------------------------------------------------------------------------------------------------------------------------------------------------------------------------------------------------------------------------------------------------------------------------------------------------------------------------------------------------------------------------------------------------------|-------------------------------------------------------------------------------------------------------|
| Image       | SHUMATT COMMANDER OF THE PARTY | A                                                                                                     |
| Name        | Injector Orifice Plate's Front Lettering                                                                                                                                                                                                                                                                                                                                                                                                                                                                                                                                                                                                                                                                                                                                                                                                                                                                                                                                                                                                                                                                                                                                                                                                                                                                                                                                                                                                                                                                                                                                                                                                                                                                                                                                                                                                                                                                                                                                                                                                                                                                                      | Injector Orifice Plate's Side Lettering                                                               |
| Description | Orifice plate part number: 10#                                                                                                                                                                                                                                                                                                                                                                                                                                                                                                                                                                                                                                                                                                                                                                                                                                                                                                                                                                                                                                                                                                                                                                                                                                                                                                                                                                                                                                                                                                                                                                                                                                                                                                                                                                                                                                                                                                                                                                                                                                                                                                | STATES STATES STATES TO STATES STATES                                                                 |
| No.         | 3                                                                                                                                                                                                                                                                                                                                                                                                                                                                                                                                                                                                                                                                                                                                                                                                                                                                                                                                                                                                                                                                                                                                                                                                                                                                                                                                                                                                                                                                                                                                                                                                                                                                                                                                                                                                                                                                                                                                                                                                                                                                                                                             | 4                                                                                                     |
| Image       | 0-25mm<br>0.001mm                                                                                                                                                                                                                                                                                                                                                                                                                                                                                                                                                                                                                                                                                                                                                                                                                                                                                                                                                                                                                                                                                                                                                                                                                                                                                                                                                                                                                                                                                                                                                                                                                                                                                                                                                                                                                                                                                                                                                                                                                                                                                                             |                                                                                                       |
| Name        | Injector Orifice Plate's Thickness                                                                                                                                                                                                                                                                                                                                                                                                                                                                                                                                                                                                                                                                                                                                                                                                                                                                                                                                                                                                                                                                                                                                                                                                                                                                                                                                                                                                                                                                                                                                                                                                                                                                                                                                                                                                                                                                                                                                                                                                                                                                                            | 9-Grid Plastic Box                                                                                    |
| Description | Injector orifice plate's thickness range: 4.02mm   4.108mm.                                                                                                                                                                                                                                                                                                                                                                                                                                                                                                                                                                                                                                                                                                                                                                                                                                                                                                                                                                                                                                                                                                                                                                                                                                                                                                                                                                                                                                                                                                                                                                                                                                                                                                                                                                                                                                                                                                                                                                                                                                                                   | Prevent damage to the orifice plates during transportation                                            |
| No.         | d d 5 d d                                                                                                                                                                                                                                                                                                                                                                                                                                                                                                                                                                                                                                                                                                                                                                                                                                                                                                                                                                                                                                                                                                                                                                                                                                                                                                                                                                                                                                                                                                                                                                                                                                                                                                                                                                                                                                                                                                                                                                                                                                                                                                                     | 6                                                                                                     |
| Image       | SHUMATT                                                                                                                                                                                                                                                                                                                                                                                                                                                                                                                                                                                                                                                                                                                                                                                                                                                                                                                                                                                                                                                                                                                                                                                                                                                                                                                                                                                                                                                                                                                                                                                                                                                                                                                                                                                                                                                                                                                                                                                                                                                                                                                       | SHUMATT                                                                                               |
| Name        | Neutral Injector Orifice Plate's Individual<br>Box                                                                                                                                                                                                                                                                                                                                                                                                                                                                                                                                                                                                                                                                                                                                                                                                                                                                                                                                                                                                                                                                                                                                                                                                                                                                                                                                                                                                                                                                                                                                                                                                                                                                                                                                                                                                                                                                                                                                                                                                                                                                            | Orifice Plate's 10pcs Packing Box                                                                     |
| Description | Prevent damage to the orifice plates during transportation                                                                                                                                                                                                                                                                                                                                                                                                                                                                                                                                                                                                                                                                                                                                                                                                                                                                                                                                                                                                                                                                                                                                                                                                                                                                                                                                                                                                                                                                                                                                                                                                                                                                                                                                                                                                                                                                                                                                                                                                                                                                    | Liwei orifice plate's 10PCS plastic box to prevent damage to the orifice plates during transportation |
| No.         | 7                                                                                                                                                                                                                                                                                                                                                                                                                                                                                                                                                                                                                                                                                                                                                                                                                                                                                                                                                                                                                                                                                                                                                                                                                                                                                                                                                                                                                                                                                                                                                                                                                                                                                                                                                                                                                                                                                                                                                                                                                                                                                                                             | 8                                                                                                     |
|             |                                                                                                                                                                                                                                                                                                                                                                                                                                                                                                                                                                                                                                                                                                                                                                                                                                                                                                                                                                                                                                                                                                                                                                                                                                                                                                                                                                                                                                                                                                                                                                                                                                                                                                                                                                                                                                                                                                                                                                                                                                                                                                                               |                                                                                                       |