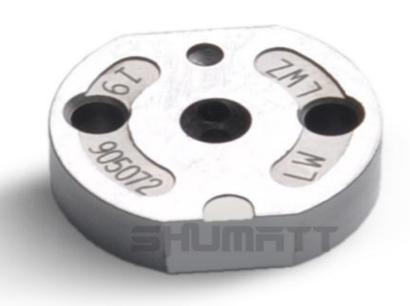

#### (2) 23670-51030 Injector Orifice Plate 10# Part Number Common Writing

10#, 10, 295040-6830, 2950406830, 2950406830

## (2) 23670-51030 Injector Orifice Plate 10# Customized Items

| No.         | ATT WATE WITH THE THE                                                                                                                                                                                                                                                                                                                                                                                                                                                                                                                                                                                                                                                                                                                                                                                                                                                                                                                                                                                                                                                                                                                                                                                                                                                                                                                                                                                                                                                                                                                                                                                                                                                                                                                                                                                                                                                                                                                                                                                                                                                                                                         | 2                                                                                                     |
|-------------|-------------------------------------------------------------------------------------------------------------------------------------------------------------------------------------------------------------------------------------------------------------------------------------------------------------------------------------------------------------------------------------------------------------------------------------------------------------------------------------------------------------------------------------------------------------------------------------------------------------------------------------------------------------------------------------------------------------------------------------------------------------------------------------------------------------------------------------------------------------------------------------------------------------------------------------------------------------------------------------------------------------------------------------------------------------------------------------------------------------------------------------------------------------------------------------------------------------------------------------------------------------------------------------------------------------------------------------------------------------------------------------------------------------------------------------------------------------------------------------------------------------------------------------------------------------------------------------------------------------------------------------------------------------------------------------------------------------------------------------------------------------------------------------------------------------------------------------------------------------------------------------------------------------------------------------------------------------------------------------------------------------------------------------------------------------------------------------------------------------------------------|-------------------------------------------------------------------------------------------------------|
| Image       | SHUMATT COMMANDER OF THE PARTY | A                                                                                                     |
| Name        | Injector Orifice Plate's Front Lettering                                                                                                                                                                                                                                                                                                                                                                                                                                                                                                                                                                                                                                                                                                                                                                                                                                                                                                                                                                                                                                                                                                                                                                                                                                                                                                                                                                                                                                                                                                                                                                                                                                                                                                                                                                                                                                                                                                                                                                                                                                                                                      | Injector Orifice Plate's Side Lettering                                                               |
| Description | Orifice plate part number: 10#                                                                                                                                                                                                                                                                                                                                                                                                                                                                                                                                                                                                                                                                                                                                                                                                                                                                                                                                                                                                                                                                                                                                                                                                                                                                                                                                                                                                                                                                                                                                                                                                                                                                                                                                                                                                                                                                                                                                                                                                                                                                                                | STATES STATES STATES TO STATES STATES                                                                 |
| No.         | 3                                                                                                                                                                                                                                                                                                                                                                                                                                                                                                                                                                                                                                                                                                                                                                                                                                                                                                                                                                                                                                                                                                                                                                                                                                                                                                                                                                                                                                                                                                                                                                                                                                                                                                                                                                                                                                                                                                                                                                                                                                                                                                                             | 4                                                                                                     |
| Image       | 0-25mm<br>0.001mm                                                                                                                                                                                                                                                                                                                                                                                                                                                                                                                                                                                                                                                                                                                                                                                                                                                                                                                                                                                                                                                                                                                                                                                                                                                                                                                                                                                                                                                                                                                                                                                                                                                                                                                                                                                                                                                                                                                                                                                                                                                                                                             |                                                                                                       |
| Name        | Injector Orifice Plate's Thickness                                                                                                                                                                                                                                                                                                                                                                                                                                                                                                                                                                                                                                                                                                                                                                                                                                                                                                                                                                                                                                                                                                                                                                                                                                                                                                                                                                                                                                                                                                                                                                                                                                                                                                                                                                                                                                                                                                                                                                                                                                                                                            | 9-Grid Plastic Box                                                                                    |
| Description | Injector orifice plate's thickness range: 4.02mm   4.108mm.                                                                                                                                                                                                                                                                                                                                                                                                                                                                                                                                                                                                                                                                                                                                                                                                                                                                                                                                                                                                                                                                                                                                                                                                                                                                                                                                                                                                                                                                                                                                                                                                                                                                                                                                                                                                                                                                                                                                                                                                                                                                   | Prevent damage to the orifice plates during transportation                                            |
| No.         | d d 5 d d                                                                                                                                                                                                                                                                                                                                                                                                                                                                                                                                                                                                                                                                                                                                                                                                                                                                                                                                                                                                                                                                                                                                                                                                                                                                                                                                                                                                                                                                                                                                                                                                                                                                                                                                                                                                                                                                                                                                                                                                                                                                                                                     | 6                                                                                                     |
| Image       | SHUMATT                                                                                                                                                                                                                                                                                                                                                                                                                                                                                                                                                                                                                                                                                                                                                                                                                                                                                                                                                                                                                                                                                                                                                                                                                                                                                                                                                                                                                                                                                                                                                                                                                                                                                                                                                                                                                                                                                                                                                                                                                                                                                                                       | SHUMATT                                                                                               |
| Name        | Neutral Injector Orifice Plate's Individual<br>Box                                                                                                                                                                                                                                                                                                                                                                                                                                                                                                                                                                                                                                                                                                                                                                                                                                                                                                                                                                                                                                                                                                                                                                                                                                                                                                                                                                                                                                                                                                                                                                                                                                                                                                                                                                                                                                                                                                                                                                                                                                                                            | Orifice Plate's 10pcs Packing Box                                                                     |
| Description | Prevent damage to the orifice plates during transportation                                                                                                                                                                                                                                                                                                                                                                                                                                                                                                                                                                                                                                                                                                                                                                                                                                                                                                                                                                                                                                                                                                                                                                                                                                                                                                                                                                                                                                                                                                                                                                                                                                                                                                                                                                                                                                                                                                                                                                                                                                                                    | Liwei orifice plate's 10PCS plastic box to prevent damage to the orifice plates during transportation |
| No.         | 7                                                                                                                                                                                                                                                                                                                                                                                                                                                                                                                                                                                                                                                                                                                                                                                                                                                                                                                                                                                                                                                                                                                                                                                                                                                                                                                                                                                                                                                                                                                                                                                                                                                                                                                                                                                                                                                                                                                                                                                                                                                                                                                             | 8                                                                                                     |
|             |                                                                                                                                                                                                                                                                                                                                                                                                                                                                                                                                                                                                                                                                                                                                                                                                                                                                                                                                                                                                                                                                                                                                                                                                                                                                                                                                                                                                                                                                                                                                                                                                                                                                                                                                                                                                                                                                                                                                                                                                                                                                                                                               |                                                                                                       |