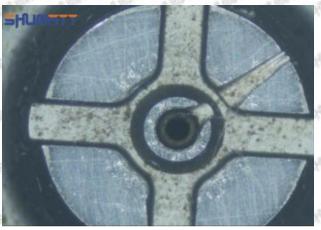

#### (1) 23670-51030 Injector Orifice Plate 10# Testing

All 23670-51030 injector orifice plate 10# parts are subjected to A-hole flow test, Z-hole flow test, precision test, high temperature test, low temperature test, pressure test, leakage test, durability test, and various working condition tests.

#### (2) 23670-51030 Injector Orifice Plate 10# Inspection

The factory inspection of 23670-51030 injector orifice plate 10# is undergone three inspections - full inspection, random inspection, and batch inspection. Different brands of test benches are used to test 23670-51030 injector orifice plate 10# for a total of no less than three times for factory inspection, and 23670-51030 injector orifice plate 10# installation testing environment are progressed in dust-free workshop.