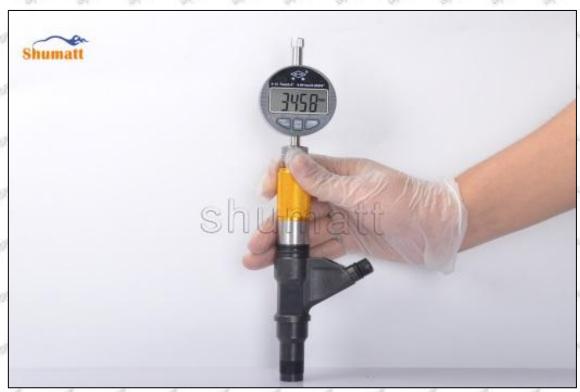

#### (2) . 23670-51030 Injector Orifice Plate 10# Warranty Coverage

After customer receives the 23670-51030 injector orifice plate 10# within 15 days , customer can choose to replace it if there is a performance failure and the product has no appearance damage;

If the 23670-51030 injector orifice plate 10# has performance problems during the warranty period (3 months), and it is confirmed to be product's problems after being tested, you can contact our salesmen to replace the same model or a reworked product with the same performance for free;

If the injector orifice plate is confirmed to be fault-free, it can only be repaired and it will be returned as original way.