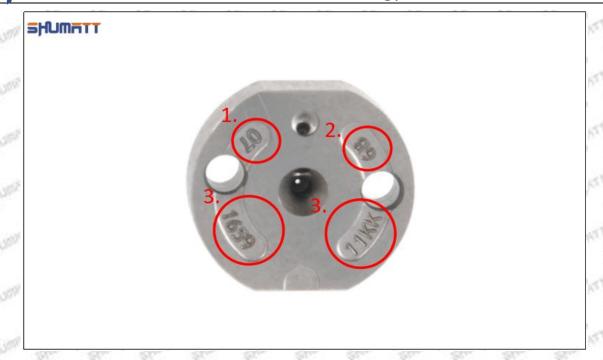

#### (2) 23670-51030 Injector Orifice Plate 10# Part Number Common Writing

10#, 10, 295040-6830, 2950406830, 2950406830