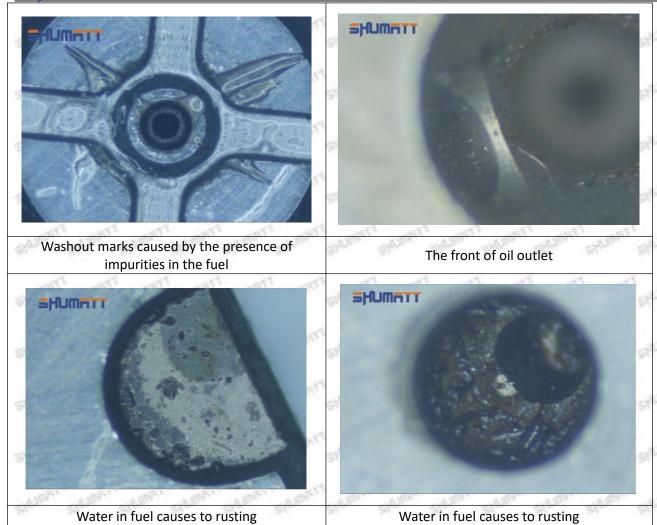

#### (1) 23670-51030 Injector Orifice Plate 10# Testing

All 23670-51030 injector orifice plate 10# parts are subjected to A-hole flow test, Z-hole flow test, precision test, high temperature test, low temperature test, pressure test, leakage test, durability test, and various working condition tests.

#### (2) 23670-51030 Injector Orifice Plate 10# Inspection

The factory inspection of 23670-51030 injector orifice plate 10# is undergone three inspections - full inspection, random inspection, and batch inspection. Different brands of test benches are used to test 23670-51030 injector orifice plate 10# for a total of no less than three times for factory inspection, and 23670-51030 injector orifice plate 10# installation testing environment are progressed in dust-free workshop.