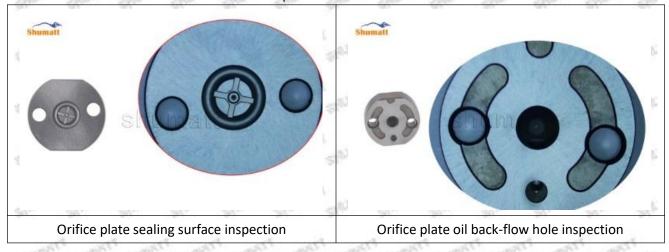

#### (1) 23670-51030 Injector Orifice Plate 10# Testing

All 23670-51030 injector orifice plate 10# parts are subjected to A-hole flow test, Z-hole flow test, precision test, high temperature test, low temperature test, pressure test, leakage test, durability test, and various working condition tests.

#### (2) 23670-51030 Injector Orifice Plate 10# Inspection

The factory inspection of 23670-51030 injector orifice plate 10# is undergone three inspections - full inspection, random inspection, and batch inspection. Different brands of test benches are used to test 23670-51030 injector orifice plate 10# for a total of no less than three times for factory inspection, and 23670-51030 injector orifice plate 10# installation testing environment are progressed in dust-free workshop.