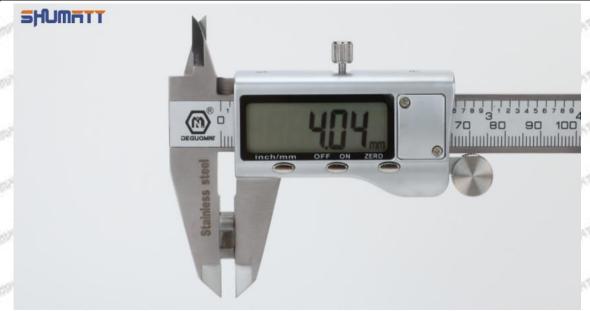

## (2) 23670-51030 Injector Orifice Plate 10# Customized Items

| No.         | ATT WATE WITH THE THE                                                                                                                                                                                                                                                                                                                                                                                                                                                                                                                                                                                                                                                                                                                                                                                                                                                                                                                                                                                                                                                                                                                                                                                                                                                                                                                                                                                                                                                                                                                                                                                                                                                                                                                                                                                                                                                                                                                                                                                                                                                                                                         | 2                                                                                                     |
|-------------|-------------------------------------------------------------------------------------------------------------------------------------------------------------------------------------------------------------------------------------------------------------------------------------------------------------------------------------------------------------------------------------------------------------------------------------------------------------------------------------------------------------------------------------------------------------------------------------------------------------------------------------------------------------------------------------------------------------------------------------------------------------------------------------------------------------------------------------------------------------------------------------------------------------------------------------------------------------------------------------------------------------------------------------------------------------------------------------------------------------------------------------------------------------------------------------------------------------------------------------------------------------------------------------------------------------------------------------------------------------------------------------------------------------------------------------------------------------------------------------------------------------------------------------------------------------------------------------------------------------------------------------------------------------------------------------------------------------------------------------------------------------------------------------------------------------------------------------------------------------------------------------------------------------------------------------------------------------------------------------------------------------------------------------------------------------------------------------------------------------------------------|-------------------------------------------------------------------------------------------------------|
| Image       | SHUMATT COMMANDER OF THE PARTY | A                                                                                                     |
| Name        | Injector Orifice Plate's Front Lettering                                                                                                                                                                                                                                                                                                                                                                                                                                                                                                                                                                                                                                                                                                                                                                                                                                                                                                                                                                                                                                                                                                                                                                                                                                                                                                                                                                                                                                                                                                                                                                                                                                                                                                                                                                                                                                                                                                                                                                                                                                                                                      | Injector Orifice Plate's Side Lettering                                                               |
| Description | Orifice plate part number: 10#                                                                                                                                                                                                                                                                                                                                                                                                                                                                                                                                                                                                                                                                                                                                                                                                                                                                                                                                                                                                                                                                                                                                                                                                                                                                                                                                                                                                                                                                                                                                                                                                                                                                                                                                                                                                                                                                                                                                                                                                                                                                                                | STATES STATES STATES TO STATES STATES                                                                 |
| No.         | 3                                                                                                                                                                                                                                                                                                                                                                                                                                                                                                                                                                                                                                                                                                                                                                                                                                                                                                                                                                                                                                                                                                                                                                                                                                                                                                                                                                                                                                                                                                                                                                                                                                                                                                                                                                                                                                                                                                                                                                                                                                                                                                                             | 4                                                                                                     |
| Image       | 0-25mm<br>0.001mm                                                                                                                                                                                                                                                                                                                                                                                                                                                                                                                                                                                                                                                                                                                                                                                                                                                                                                                                                                                                                                                                                                                                                                                                                                                                                                                                                                                                                                                                                                                                                                                                                                                                                                                                                                                                                                                                                                                                                                                                                                                                                                             |                                                                                                       |
| Name        | Injector Orifice Plate's Thickness                                                                                                                                                                                                                                                                                                                                                                                                                                                                                                                                                                                                                                                                                                                                                                                                                                                                                                                                                                                                                                                                                                                                                                                                                                                                                                                                                                                                                                                                                                                                                                                                                                                                                                                                                                                                                                                                                                                                                                                                                                                                                            | 9-Grid Plastic Box                                                                                    |
| Description | Injector orifice plate's thickness range: 4.02mm   4.108mm.                                                                                                                                                                                                                                                                                                                                                                                                                                                                                                                                                                                                                                                                                                                                                                                                                                                                                                                                                                                                                                                                                                                                                                                                                                                                                                                                                                                                                                                                                                                                                                                                                                                                                                                                                                                                                                                                                                                                                                                                                                                                   | Prevent damage to the orifice plates during transportation                                            |
| No.         | d d 5 d d                                                                                                                                                                                                                                                                                                                                                                                                                                                                                                                                                                                                                                                                                                                                                                                                                                                                                                                                                                                                                                                                                                                                                                                                                                                                                                                                                                                                                                                                                                                                                                                                                                                                                                                                                                                                                                                                                                                                                                                                                                                                                                                     | 6                                                                                                     |
| Image       | SHUMATT                                                                                                                                                                                                                                                                                                                                                                                                                                                                                                                                                                                                                                                                                                                                                                                                                                                                                                                                                                                                                                                                                                                                                                                                                                                                                                                                                                                                                                                                                                                                                                                                                                                                                                                                                                                                                                                                                                                                                                                                                                                                                                                       | SHUMATT                                                                                               |
| Name        | Neutral Injector Orifice Plate's Individual<br>Box                                                                                                                                                                                                                                                                                                                                                                                                                                                                                                                                                                                                                                                                                                                                                                                                                                                                                                                                                                                                                                                                                                                                                                                                                                                                                                                                                                                                                                                                                                                                                                                                                                                                                                                                                                                                                                                                                                                                                                                                                                                                            | Orifice Plate's 10pcs Packing Box                                                                     |
| Description | Prevent damage to the orifice plates during transportation                                                                                                                                                                                                                                                                                                                                                                                                                                                                                                                                                                                                                                                                                                                                                                                                                                                                                                                                                                                                                                                                                                                                                                                                                                                                                                                                                                                                                                                                                                                                                                                                                                                                                                                                                                                                                                                                                                                                                                                                                                                                    | Liwei orifice plate's 10PCS plastic box to prevent damage to the orifice plates during transportation |
| No.         | 7                                                                                                                                                                                                                                                                                                                                                                                                                                                                                                                                                                                                                                                                                                                                                                                                                                                                                                                                                                                                                                                                                                                                                                                                                                                                                                                                                                                                                                                                                                                                                                                                                                                                                                                                                                                                                                                                                                                                                                                                                                                                                                                             | 8                                                                                                     |
|             |                                                                                                                                                                                                                                                                                                                                                                                                                                                                                                                                                                                                                                                                                                                                                                                                                                                                                                                                                                                                                                                                                                                                                                                                                                                                                                                                                                                                                                                                                                                                                                                                                                                                                                                                                                                                                                                                                                                                                                                                                                                                                                                               |                                                                                                       |