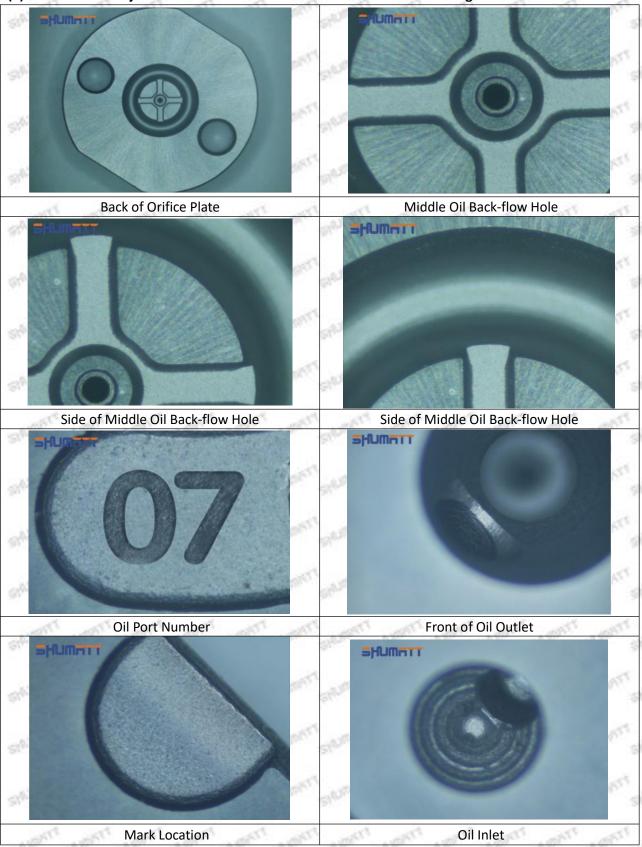

#### (2) 23670-51030 Injector Orifice Plate 10# Part Number Common Writing

10#, 10, 295040-6830, 2950406830, 2950406830

## (2) 23670-51030 Injector Orifice Plate 10# Customized Items

| No.         | ATT WATE WITH THE THE                                                                                                                                                                                                                                                                                                                                                                                                                                                                                                                                                                                                                                                                                                                                                                                                                                                                                                                                                                                                                                                                                                                                                                                                                                                                                                                                                                                                                                                                                                                                                                                                                                                                                                                                                                                                                                                                                                                                                                                                                                                                                                         | 2                                                                                                     |
|-------------|-------------------------------------------------------------------------------------------------------------------------------------------------------------------------------------------------------------------------------------------------------------------------------------------------------------------------------------------------------------------------------------------------------------------------------------------------------------------------------------------------------------------------------------------------------------------------------------------------------------------------------------------------------------------------------------------------------------------------------------------------------------------------------------------------------------------------------------------------------------------------------------------------------------------------------------------------------------------------------------------------------------------------------------------------------------------------------------------------------------------------------------------------------------------------------------------------------------------------------------------------------------------------------------------------------------------------------------------------------------------------------------------------------------------------------------------------------------------------------------------------------------------------------------------------------------------------------------------------------------------------------------------------------------------------------------------------------------------------------------------------------------------------------------------------------------------------------------------------------------------------------------------------------------------------------------------------------------------------------------------------------------------------------------------------------------------------------------------------------------------------------|-------------------------------------------------------------------------------------------------------|
| Image       | SHUMATT COMMANDER OF THE PARTY | A                                                                                                     |
| Name        | Injector Orifice Plate's Front Lettering                                                                                                                                                                                                                                                                                                                                                                                                                                                                                                                                                                                                                                                                                                                                                                                                                                                                                                                                                                                                                                                                                                                                                                                                                                                                                                                                                                                                                                                                                                                                                                                                                                                                                                                                                                                                                                                                                                                                                                                                                                                                                      | Injector Orifice Plate's Side Lettering                                                               |
| Description | Orifice plate part number: 10#                                                                                                                                                                                                                                                                                                                                                                                                                                                                                                                                                                                                                                                                                                                                                                                                                                                                                                                                                                                                                                                                                                                                                                                                                                                                                                                                                                                                                                                                                                                                                                                                                                                                                                                                                                                                                                                                                                                                                                                                                                                                                                | STATES STATES STATES TO STATES STATES                                                                 |
| No.         | 3                                                                                                                                                                                                                                                                                                                                                                                                                                                                                                                                                                                                                                                                                                                                                                                                                                                                                                                                                                                                                                                                                                                                                                                                                                                                                                                                                                                                                                                                                                                                                                                                                                                                                                                                                                                                                                                                                                                                                                                                                                                                                                                             | 4                                                                                                     |
| Image       | 0-25mm<br>0.001mm                                                                                                                                                                                                                                                                                                                                                                                                                                                                                                                                                                                                                                                                                                                                                                                                                                                                                                                                                                                                                                                                                                                                                                                                                                                                                                                                                                                                                                                                                                                                                                                                                                                                                                                                                                                                                                                                                                                                                                                                                                                                                                             |                                                                                                       |
| Name        | Injector Orifice Plate's Thickness                                                                                                                                                                                                                                                                                                                                                                                                                                                                                                                                                                                                                                                                                                                                                                                                                                                                                                                                                                                                                                                                                                                                                                                                                                                                                                                                                                                                                                                                                                                                                                                                                                                                                                                                                                                                                                                                                                                                                                                                                                                                                            | 9-Grid Plastic Box                                                                                    |
| Description | Injector orifice plate's thickness range: 4.02mm   4.108mm.                                                                                                                                                                                                                                                                                                                                                                                                                                                                                                                                                                                                                                                                                                                                                                                                                                                                                                                                                                                                                                                                                                                                                                                                                                                                                                                                                                                                                                                                                                                                                                                                                                                                                                                                                                                                                                                                                                                                                                                                                                                                   | Prevent damage to the orifice plates during transportation                                            |
| No.         | d d 5 d d                                                                                                                                                                                                                                                                                                                                                                                                                                                                                                                                                                                                                                                                                                                                                                                                                                                                                                                                                                                                                                                                                                                                                                                                                                                                                                                                                                                                                                                                                                                                                                                                                                                                                                                                                                                                                                                                                                                                                                                                                                                                                                                     | 6                                                                                                     |
| Image       | SHUMATT                                                                                                                                                                                                                                                                                                                                                                                                                                                                                                                                                                                                                                                                                                                                                                                                                                                                                                                                                                                                                                                                                                                                                                                                                                                                                                                                                                                                                                                                                                                                                                                                                                                                                                                                                                                                                                                                                                                                                                                                                                                                                                                       | SHUMATT                                                                                               |
| Name        | Neutral Injector Orifice Plate's Individual<br>Box                                                                                                                                                                                                                                                                                                                                                                                                                                                                                                                                                                                                                                                                                                                                                                                                                                                                                                                                                                                                                                                                                                                                                                                                                                                                                                                                                                                                                                                                                                                                                                                                                                                                                                                                                                                                                                                                                                                                                                                                                                                                            | Orifice Plate's 10pcs Packing Box                                                                     |
| Description | Prevent damage to the orifice plates during transportation                                                                                                                                                                                                                                                                                                                                                                                                                                                                                                                                                                                                                                                                                                                                                                                                                                                                                                                                                                                                                                                                                                                                                                                                                                                                                                                                                                                                                                                                                                                                                                                                                                                                                                                                                                                                                                                                                                                                                                                                                                                                    | Liwei orifice plate's 10PCS plastic box to prevent damage to the orifice plates during transportation |
| No.         | 7                                                                                                                                                                                                                                                                                                                                                                                                                                                                                                                                                                                                                                                                                                                                                                                                                                                                                                                                                                                                                                                                                                                                                                                                                                                                                                                                                                                                                                                                                                                                                                                                                                                                                                                                                                                                                                                                                                                                                                                                                                                                                                                             | 8                                                                                                     |
|             |                                                                                                                                                                                                                                                                                                                                                                                                                                                                                                                                                                                                                                                                                                                                                                                                                                                                                                                                                                                                                                                                                                                                                                                                                                                                                                                                                                                                                                                                                                                                                                                                                                                                                                                                                                                                                                                                                                                                                                                                                                                                                                                               |                                                                                                       |