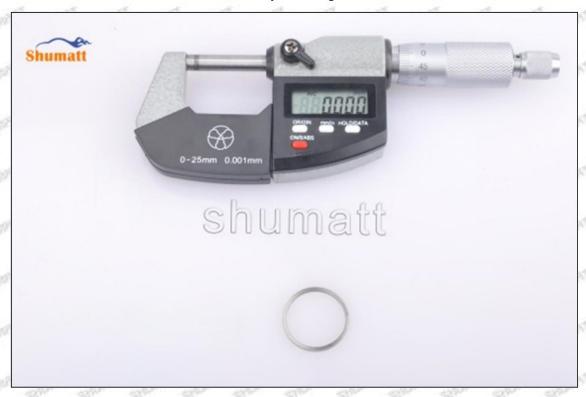

## (2) 23670-51030 Injector Orifice Plate 10# Customized Items

| No.         | ATT WATE WITH THE THE                                                                                                                                                                                                                                                                                                                                                                                                                                                                                                                                                                                                                                                                                                                                                                                                                                                                                                                                                                                                                                                                                                                                                                                                                                                                                                                                                                                                                                                                                                                                                                                                                                                                                                                                                                                                                                                                                                                                                                                                                                                                                                         | 2                                                                                                     |
|-------------|-------------------------------------------------------------------------------------------------------------------------------------------------------------------------------------------------------------------------------------------------------------------------------------------------------------------------------------------------------------------------------------------------------------------------------------------------------------------------------------------------------------------------------------------------------------------------------------------------------------------------------------------------------------------------------------------------------------------------------------------------------------------------------------------------------------------------------------------------------------------------------------------------------------------------------------------------------------------------------------------------------------------------------------------------------------------------------------------------------------------------------------------------------------------------------------------------------------------------------------------------------------------------------------------------------------------------------------------------------------------------------------------------------------------------------------------------------------------------------------------------------------------------------------------------------------------------------------------------------------------------------------------------------------------------------------------------------------------------------------------------------------------------------------------------------------------------------------------------------------------------------------------------------------------------------------------------------------------------------------------------------------------------------------------------------------------------------------------------------------------------------|-------------------------------------------------------------------------------------------------------|
| Image       | SHUMATT COMMANDER OF THE PARTY | A                                                                                                     |
| Name        | Injector Orifice Plate's Front Lettering                                                                                                                                                                                                                                                                                                                                                                                                                                                                                                                                                                                                                                                                                                                                                                                                                                                                                                                                                                                                                                                                                                                                                                                                                                                                                                                                                                                                                                                                                                                                                                                                                                                                                                                                                                                                                                                                                                                                                                                                                                                                                      | Injector Orifice Plate's Side Lettering                                                               |
| Description | Orifice plate part number: 10#                                                                                                                                                                                                                                                                                                                                                                                                                                                                                                                                                                                                                                                                                                                                                                                                                                                                                                                                                                                                                                                                                                                                                                                                                                                                                                                                                                                                                                                                                                                                                                                                                                                                                                                                                                                                                                                                                                                                                                                                                                                                                                | STATES STATES STATES TO STATES STATES                                                                 |
| No.         | 3                                                                                                                                                                                                                                                                                                                                                                                                                                                                                                                                                                                                                                                                                                                                                                                                                                                                                                                                                                                                                                                                                                                                                                                                                                                                                                                                                                                                                                                                                                                                                                                                                                                                                                                                                                                                                                                                                                                                                                                                                                                                                                                             | 4                                                                                                     |
| Image       | 0-25mm<br>0.001mm                                                                                                                                                                                                                                                                                                                                                                                                                                                                                                                                                                                                                                                                                                                                                                                                                                                                                                                                                                                                                                                                                                                                                                                                                                                                                                                                                                                                                                                                                                                                                                                                                                                                                                                                                                                                                                                                                                                                                                                                                                                                                                             |                                                                                                       |
| Name        | Injector Orifice Plate's Thickness                                                                                                                                                                                                                                                                                                                                                                                                                                                                                                                                                                                                                                                                                                                                                                                                                                                                                                                                                                                                                                                                                                                                                                                                                                                                                                                                                                                                                                                                                                                                                                                                                                                                                                                                                                                                                                                                                                                                                                                                                                                                                            | 9-Grid Plastic Box                                                                                    |
| Description | Injector orifice plate's thickness range: 4.02mm   4.108mm.                                                                                                                                                                                                                                                                                                                                                                                                                                                                                                                                                                                                                                                                                                                                                                                                                                                                                                                                                                                                                                                                                                                                                                                                                                                                                                                                                                                                                                                                                                                                                                                                                                                                                                                                                                                                                                                                                                                                                                                                                                                                   | Prevent damage to the orifice plates during transportation                                            |
| No.         | d d 5 d d                                                                                                                                                                                                                                                                                                                                                                                                                                                                                                                                                                                                                                                                                                                                                                                                                                                                                                                                                                                                                                                                                                                                                                                                                                                                                                                                                                                                                                                                                                                                                                                                                                                                                                                                                                                                                                                                                                                                                                                                                                                                                                                     | 6                                                                                                     |
| Image       | SHUMATT                                                                                                                                                                                                                                                                                                                                                                                                                                                                                                                                                                                                                                                                                                                                                                                                                                                                                                                                                                                                                                                                                                                                                                                                                                                                                                                                                                                                                                                                                                                                                                                                                                                                                                                                                                                                                                                                                                                                                                                                                                                                                                                       | SHUMATT                                                                                               |
| Name        | Neutral Injector Orifice Plate's Individual<br>Box                                                                                                                                                                                                                                                                                                                                                                                                                                                                                                                                                                                                                                                                                                                                                                                                                                                                                                                                                                                                                                                                                                                                                                                                                                                                                                                                                                                                                                                                                                                                                                                                                                                                                                                                                                                                                                                                                                                                                                                                                                                                            | Orifice Plate's 10pcs Packing Box                                                                     |
| Description | Prevent damage to the orifice plates during transportation                                                                                                                                                                                                                                                                                                                                                                                                                                                                                                                                                                                                                                                                                                                                                                                                                                                                                                                                                                                                                                                                                                                                                                                                                                                                                                                                                                                                                                                                                                                                                                                                                                                                                                                                                                                                                                                                                                                                                                                                                                                                    | Liwei orifice plate's 10PCS plastic box to prevent damage to the orifice plates during transportation |
| No.         | 7                                                                                                                                                                                                                                                                                                                                                                                                                                                                                                                                                                                                                                                                                                                                                                                                                                                                                                                                                                                                                                                                                                                                                                                                                                                                                                                                                                                                                                                                                                                                                                                                                                                                                                                                                                                                                                                                                                                                                                                                                                                                                                                             | 8                                                                                                     |
|             |                                                                                                                                                                                                                                                                                                                                                                                                                                                                                                                                                                                                                                                                                                                                                                                                                                                                                                                                                                                                                                                                                                                                                                                                                                                                                                                                                                                                                                                                                                                                                                                                                                                                                                                                                                                                                                                                                                                                                                                                                                                                                                                               |                                                                                                       |