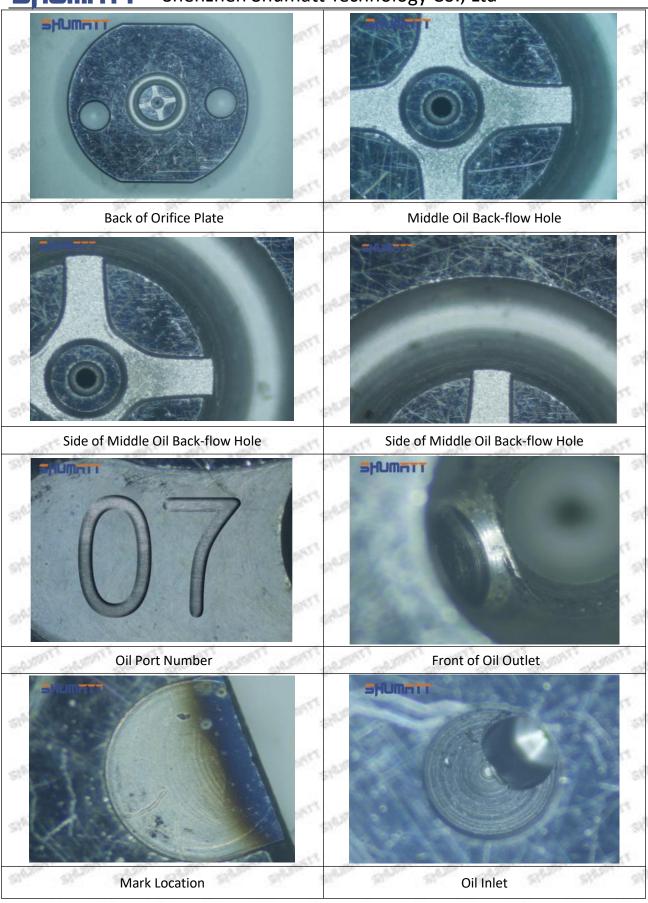

#### (2) 23670-51030 Injector Orifice Plate 10# Part Number Common Writing

10#, 10, 295040-6830, 2950406830, 2950406830

## (2) 23670-51030 Injector Orifice Plate 10# Customized Items

| No.         | ATT WATE WITH THE THE                                                                                                                                                                                                                                                                                                                                                                                                                                                                                                                                                                                                                                                                                                                                                                                                                                                                                                                                                                                                                                                                                                                                                                                                                                                                                                                                                                                                                                                                                                                                                                                                                                                                                                                                                                                                                                                                                                                                                                                                                                                                                                         | 2                                                                                                     |
|-------------|-------------------------------------------------------------------------------------------------------------------------------------------------------------------------------------------------------------------------------------------------------------------------------------------------------------------------------------------------------------------------------------------------------------------------------------------------------------------------------------------------------------------------------------------------------------------------------------------------------------------------------------------------------------------------------------------------------------------------------------------------------------------------------------------------------------------------------------------------------------------------------------------------------------------------------------------------------------------------------------------------------------------------------------------------------------------------------------------------------------------------------------------------------------------------------------------------------------------------------------------------------------------------------------------------------------------------------------------------------------------------------------------------------------------------------------------------------------------------------------------------------------------------------------------------------------------------------------------------------------------------------------------------------------------------------------------------------------------------------------------------------------------------------------------------------------------------------------------------------------------------------------------------------------------------------------------------------------------------------------------------------------------------------------------------------------------------------------------------------------------------------|-------------------------------------------------------------------------------------------------------|
| Image       | SHUMATT COMMANDER OF THE PARTY | A                                                                                                     |
| Name        | Injector Orifice Plate's Front Lettering                                                                                                                                                                                                                                                                                                                                                                                                                                                                                                                                                                                                                                                                                                                                                                                                                                                                                                                                                                                                                                                                                                                                                                                                                                                                                                                                                                                                                                                                                                                                                                                                                                                                                                                                                                                                                                                                                                                                                                                                                                                                                      | Injector Orifice Plate's Side Lettering                                                               |
| Description | Orifice plate part number: 10#                                                                                                                                                                                                                                                                                                                                                                                                                                                                                                                                                                                                                                                                                                                                                                                                                                                                                                                                                                                                                                                                                                                                                                                                                                                                                                                                                                                                                                                                                                                                                                                                                                                                                                                                                                                                                                                                                                                                                                                                                                                                                                | STATES STATES STATES TO STATES STATES                                                                 |
| No.         | 3                                                                                                                                                                                                                                                                                                                                                                                                                                                                                                                                                                                                                                                                                                                                                                                                                                                                                                                                                                                                                                                                                                                                                                                                                                                                                                                                                                                                                                                                                                                                                                                                                                                                                                                                                                                                                                                                                                                                                                                                                                                                                                                             | 4                                                                                                     |
| Image       | 0-25mm<br>0.001mm                                                                                                                                                                                                                                                                                                                                                                                                                                                                                                                                                                                                                                                                                                                                                                                                                                                                                                                                                                                                                                                                                                                                                                                                                                                                                                                                                                                                                                                                                                                                                                                                                                                                                                                                                                                                                                                                                                                                                                                                                                                                                                             |                                                                                                       |
| Name        | Injector Orifice Plate's Thickness                                                                                                                                                                                                                                                                                                                                                                                                                                                                                                                                                                                                                                                                                                                                                                                                                                                                                                                                                                                                                                                                                                                                                                                                                                                                                                                                                                                                                                                                                                                                                                                                                                                                                                                                                                                                                                                                                                                                                                                                                                                                                            | 9-Grid Plastic Box                                                                                    |
| Description | Injector orifice plate's thickness range: 4.02mm   4.108mm.                                                                                                                                                                                                                                                                                                                                                                                                                                                                                                                                                                                                                                                                                                                                                                                                                                                                                                                                                                                                                                                                                                                                                                                                                                                                                                                                                                                                                                                                                                                                                                                                                                                                                                                                                                                                                                                                                                                                                                                                                                                                   | Prevent damage to the orifice plates during transportation                                            |
| No.         | d d 5 d d                                                                                                                                                                                                                                                                                                                                                                                                                                                                                                                                                                                                                                                                                                                                                                                                                                                                                                                                                                                                                                                                                                                                                                                                                                                                                                                                                                                                                                                                                                                                                                                                                                                                                                                                                                                                                                                                                                                                                                                                                                                                                                                     | 6                                                                                                     |
| Image       | SHUMATT                                                                                                                                                                                                                                                                                                                                                                                                                                                                                                                                                                                                                                                                                                                                                                                                                                                                                                                                                                                                                                                                                                                                                                                                                                                                                                                                                                                                                                                                                                                                                                                                                                                                                                                                                                                                                                                                                                                                                                                                                                                                                                                       | SHUMATT                                                                                               |
| Name        | Neutral Injector Orifice Plate's Individual<br>Box                                                                                                                                                                                                                                                                                                                                                                                                                                                                                                                                                                                                                                                                                                                                                                                                                                                                                                                                                                                                                                                                                                                                                                                                                                                                                                                                                                                                                                                                                                                                                                                                                                                                                                                                                                                                                                                                                                                                                                                                                                                                            | Orifice Plate's 10pcs Packing Box                                                                     |
| Description | Prevent damage to the orifice plates during transportation                                                                                                                                                                                                                                                                                                                                                                                                                                                                                                                                                                                                                                                                                                                                                                                                                                                                                                                                                                                                                                                                                                                                                                                                                                                                                                                                                                                                                                                                                                                                                                                                                                                                                                                                                                                                                                                                                                                                                                                                                                                                    | Liwei orifice plate's 10PCS plastic box to prevent damage to the orifice plates during transportation |
| No.         | 7                                                                                                                                                                                                                                                                                                                                                                                                                                                                                                                                                                                                                                                                                                                                                                                                                                                                                                                                                                                                                                                                                                                                                                                                                                                                                                                                                                                                                                                                                                                                                                                                                                                                                                                                                                                                                                                                                                                                                                                                                                                                                                                             | 8                                                                                                     |
|             |                                                                                                                                                                                                                                                                                                                                                                                                                                                                                                                                                                                                                                                                                                                                                                                                                                                                                                                                                                                                                                                                                                                                                                                                                                                                                                                                                                                                                                                                                                                                                                                                                                                                                                                                                                                                                                                                                                                                                                                                                                                                                                                               |                                                                                                       |