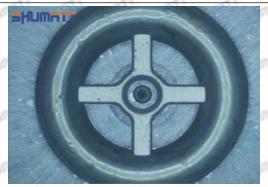

⚠ When oil back-flow hole becomes larger, it causes the semi ball to be not tightly sealed, which causes the fuel injection pressure cannot be established, then the fuel injector cannot work normally.