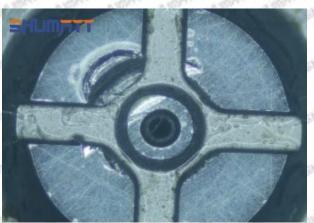

#### (1) 23670-51030 Injector Orifice Plate 10# Testing

All 23670-51030 injector orifice plate 10# parts are subjected to A-hole flow test, Z-hole flow test, precision test, high temperature test, low temperature test, pressure test, leakage test, durability test, and various working condition tests.

#### (2) 23670-51030 Injector Orifice Plate 10# Inspection

The factory inspection of 23670-51030 injector orifice plate 10# is undergone three inspections - full inspection, random inspection, and batch inspection. Different brands of test benches are used to test 23670-51030 injector orifice plate 10# for a total of no less than three times for factory inspection, and 23670-51030 injector orifice plate 10# installation testing environment are progressed in dust-free workshop.