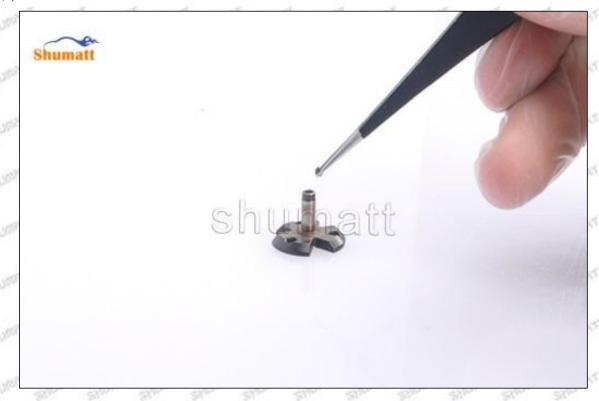

## 1.4. 23670-51030 Injector Orifice Plate 10# Quality Control

#### (1) 23670-51030 Injector Orifice Plate 10# Testing

All 23670-51030 injector orifice plate 10# parts are subjected to A-hole flow test, Z-hole flow test, precision test, high temperature test, low temperature test, pressure test, leakage test, durability test, and various working condition tests.

#### (2) 23670-51030 Injector Orifice Plate 10# Inspection

The factory inspection of 23670-51030 injector orifice plate 10# is undergone three inspections - full inspection, random inspection, and batch inspection. Different brands of test benches are used to test 23670-51030 injector orifice plate 10# for a total of no less than three times for factory inspection, and 23670-51030 injector orifice plate 10# installation testing environment are progressed in dust-free workshop.