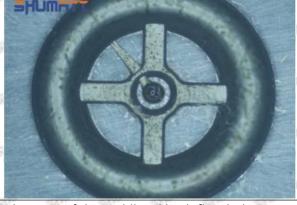

(2) Magnified 500 times under the microscope, check the plane position of the semi ball, if there is any scratch, it is recommended to replace it.

Mob/WhatsApp: +86 13410541523 Tel: +8675523215133

Email: ruby@shumatt.com