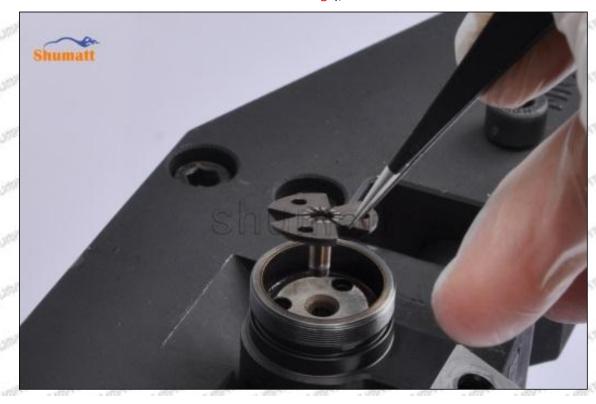

## 1.4. 23670-51030 Injector Orifice Plate 10# Quality Control

#### (1) 23670-51030 Injector Orifice Plate 10# Testing

All 23670-51030 injector orifice plate 10# parts are subjected to A-hole flow test, Z-hole flow test, precision test, high temperature test, low temperature test, pressure test, leakage test, durability test, and various working condition tests.

#### (2) 23670-51030 Injector Orifice Plate 10# Inspection

The factory inspection of 23670-51030 injector orifice plate 10# is undergone three inspections - full inspection, random inspection, and batch inspection. Different brands of test benches are used to test 23670-51030 injector orifice plate 10# for a total of no less than three times for factory inspection, and 23670-51030 injector orifice plate 10# installation testing environment are progressed in dust-free workshop.