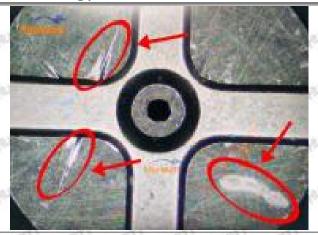

s specified in the vehicle engine maintenance manual.

#### 1.11.23670-51030 Injector Orifice Plate 10# Manufacturer

Manufacturer: Shenzhen Shumatt Technology Co., Ltd

### 2. 23670-51030 Injector Orifice Plate 10# Technical Support

#### 2.1.23670-51030 Injector Orifice Plate 10# Inspection and Semi Ball Inspection

(1) Magnify 500 times under the microscope to check whether there is indentation on the sealing surface and the oil outlet hole of the orifice plate, check whether there is wear, scratch, damage, rust, depression, semicircle in the center hole of the orifice plate.



Mob/WhatsApp: +86 13410541523 Tel: +8675523215133

Email: <u>ruby@shumatt.com</u> Website: <u>www.shumatt.com</u>

# SHUMATT

# Shenzhen Shumatt Technology Co., Ltd



Orifice plate center deviation inspection



There is indentation on the side, the orifice plate needs to be replaced



There is indentation in the middle oil back-flow hole, the orifice plate needs to be replaced



The middle oil back-flow hole is semicircular, the orifice plate needs to be replaced

Website: www.shumatt.com

⚠ The blockage of the oil back-flow hole will cause small volume of the oil return, and the oil will not be injected.

⚠ When oil back-flow hole becomes larger, it causes the semi ball to be not tightly sealed, which causes the fuel injection pressure cannot be established, then the fuel injector cannot work normally.

⚠ The wear on orifice plate's surface causes gap to the semi ball, which leads to large volume of oil return, in serious cases, the pressure can not be built up and nozzle will spray oil dire