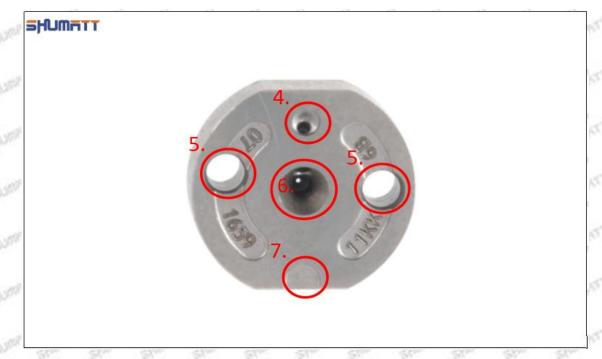

#### (2) 23670-51030 Injector Orifice Plate 10# Part Number Common Writing

10#, 10, 295040-6830, 2950406830, 2950406830