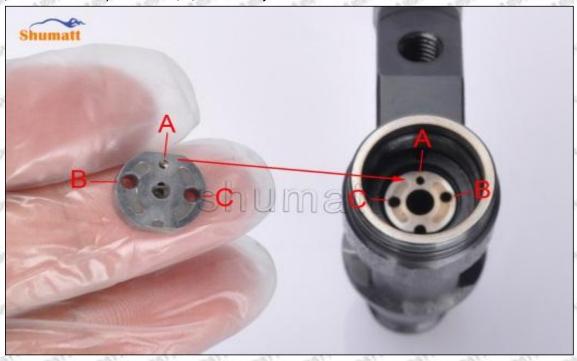

#### (2) 23670-51030 Injector Orifice Plate 10# Part Number Common Writing

10#, 10, 295040-6830, 2950406830, 2950406830