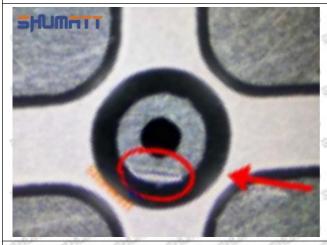

Injector Orifice Plate 10# Manufacturer

Manufacturer: Shenzhen Shumatt Technology Co., Ltd

### 2. 23670-51030 Injector Orifice Plate 10# Technical Support

#### 2.1.23670-51030 Injector Orifice Plate 10# Inspection and Semi Ball Inspection

(1) Magnify 500 times under the microscope to check whether there is indentation on the sealing surface and the oil outlet hole of the orifice plate, check whether there is wear, scratch, damage, rust, depression, semicircle in the center hole of the orifice plate.



Mob/WhatsApp: +86 13410541523 Tel: +8675523215133

Email: <u>ruby@shumatt.com</u> Website: <u>www.shumatt.com</u>

# SHUMATT

# Shenzhen Shumatt Technology Co., Ltd



Orifice plate center deviation inspection



There is indentation on the side, the orifice plate needs to be replaced



There is indentation in the middle oil back-flow hole, the orifice plate needs to be replaced



The middle oil back-flow hole is semicircular, the orifice plate needs to be replaced

Website: www.shumatt.com

⚠ The blockage of the oil back-flow hole will cause small volume of the oil return, and the oil will not be injected.

⚠ When oil back-flow hole becomes larger, it causes the semi ball to be not tightly sealed, which causes the fuel injection pressure cannot be established, then the fuel injector cannot work normally.

⚠ The wear on orifice plate's surface causes gap to the semi ball, which leads to large volume of oil return, in serious cases, the pressure can not be built up and nozzle will spray oil directly.

The blockage of the oil inlet hole (side hole) will cause small amoun