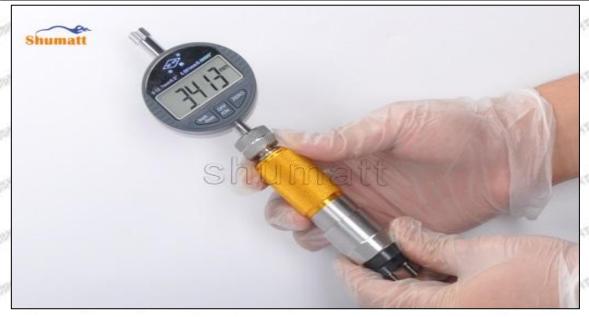

#### (2) . 23670-51030 Injector Orifice Plate 10# Warranty Coverage

After customer receives the 23670-51030 injector orifice plate 10# within 15 days , customer can choose to replace it if there is a performance failure and the product has no appearance damage;

If the 23670-51030 injector orifice plate 10# has performance problems during the warranty period (3 months), and it is confirmed to be product's problems after being tested, you can contact our salesmen to replace the same model or a reworked product with the same performance for free;

If the injector orifice plate is confirmed to be fault-free, it can only be repaired and it will be returned as original way.