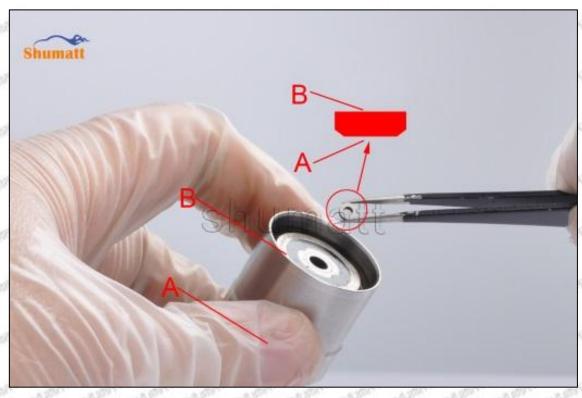

## (2) 23670-51030 Injector Orifice Plate 10# Customized Items

| No.         | ATT WATE WITH THE THE                                                                                                                                                                                                                                                                                                                                                                                                                                                                                                                                                                                                                                                                                                                                                                                                                                                                                                                                                                                                                                                                                                                                                                                                                                                                                                                                                                                                                                                                                                                                                                                                                                                                                                                                                                                                                                                                                                                                                                                                                                                                                                         | 2                                                                                                     |
|-------------|-------------------------------------------------------------------------------------------------------------------------------------------------------------------------------------------------------------------------------------------------------------------------------------------------------------------------------------------------------------------------------------------------------------------------------------------------------------------------------------------------------------------------------------------------------------------------------------------------------------------------------------------------------------------------------------------------------------------------------------------------------------------------------------------------------------------------------------------------------------------------------------------------------------------------------------------------------------------------------------------------------------------------------------------------------------------------------------------------------------------------------------------------------------------------------------------------------------------------------------------------------------------------------------------------------------------------------------------------------------------------------------------------------------------------------------------------------------------------------------------------------------------------------------------------------------------------------------------------------------------------------------------------------------------------------------------------------------------------------------------------------------------------------------------------------------------------------------------------------------------------------------------------------------------------------------------------------------------------------------------------------------------------------------------------------------------------------------------------------------------------------|-------------------------------------------------------------------------------------------------------|
| Image       | SHUMATT COMMANDER OF THE PARTY | A                                                                                                     |
| Name        | Injector Orifice Plate's Front Lettering                                                                                                                                                                                                                                                                                                                                                                                                                                                                                                                                                                                                                                                                                                                                                                                                                                                                                                                                                                                                                                                                                                                                                                                                                                                                                                                                                                                                                                                                                                                                                                                                                                                                                                                                                                                                                                                                                                                                                                                                                                                                                      | Injector Orifice Plate's Side Lettering                                                               |
| Description | Orifice plate part number: 10#                                                                                                                                                                                                                                                                                                                                                                                                                                                                                                                                                                                                                                                                                                                                                                                                                                                                                                                                                                                                                                                                                                                                                                                                                                                                                                                                                                                                                                                                                                                                                                                                                                                                                                                                                                                                                                                                                                                                                                                                                                                                                                | STATES STATES STATES TO STATES STATES                                                                 |
| No.         | 3                                                                                                                                                                                                                                                                                                                                                                                                                                                                                                                                                                                                                                                                                                                                                                                                                                                                                                                                                                                                                                                                                                                                                                                                                                                                                                                                                                                                                                                                                                                                                                                                                                                                                                                                                                                                                                                                                                                                                                                                                                                                                                                             | 4                                                                                                     |
| Image       | 0-25mm<br>0.001mm                                                                                                                                                                                                                                                                                                                                                                                                                                                                                                                                                                                                                                                                                                                                                                                                                                                                                                                                                                                                                                                                                                                                                                                                                                                                                                                                                                                                                                                                                                                                                                                                                                                                                                                                                                                                                                                                                                                                                                                                                                                                                                             |                                                                                                       |
| Name        | Injector Orifice Plate's Thickness                                                                                                                                                                                                                                                                                                                                                                                                                                                                                                                                                                                                                                                                                                                                                                                                                                                                                                                                                                                                                                                                                                                                                                                                                                                                                                                                                                                                                                                                                                                                                                                                                                                                                                                                                                                                                                                                                                                                                                                                                                                                                            | 9-Grid Plastic Box                                                                                    |
| Description | Injector orifice plate's thickness range: 4.02mm   4.108mm.                                                                                                                                                                                                                                                                                                                                                                                                                                                                                                                                                                                                                                                                                                                                                                                                                                                                                                                                                                                                                                                                                                                                                                                                                                                                                                                                                                                                                                                                                                                                                                                                                                                                                                                                                                                                                                                                                                                                                                                                                                                                   | Prevent damage to the orifice plates during transportation                                            |
| No.         | d d 5 d d                                                                                                                                                                                                                                                                                                                                                                                                                                                                                                                                                                                                                                                                                                                                                                                                                                                                                                                                                                                                                                                                                                                                                                                                                                                                                                                                                                                                                                                                                                                                                                                                                                                                                                                                                                                                                                                                                                                                                                                                                                                                                                                     | 6                                                                                                     |
| Image       | SHUMATT                                                                                                                                                                                                                                                                                                                                                                                                                                                                                                                                                                                                                                                                                                                                                                                                                                                                                                                                                                                                                                                                                                                                                                                                                                                                                                                                                                                                                                                                                                                                                                                                                                                                                                                                                                                                                                                                                                                                                                                                                                                                                                                       | SHUMATT                                                                                               |
| Name        | Neutral Injector Orifice Plate's Individual<br>Box                                                                                                                                                                                                                                                                                                                                                                                                                                                                                                                                                                                                                                                                                                                                                                                                                                                                                                                                                                                                                                                                                                                                                                                                                                                                                                                                                                                                                                                                                                                                                                                                                                                                                                                                                                                                                                                                                                                                                                                                                                                                            | Orifice Plate's 10pcs Packing Box                                                                     |
| Description | Prevent damage to the orifice plates during transportation                                                                                                                                                                                                                                                                                                                                                                                                                                                                                                                                                                                                                                                                                                                                                                                                                                                                                                                                                                                                                                                                                                                                                                                                                                                                                                                                                                                                                                                                                                                                                                                                                                                                                                                                                                                                                                                                                                                                                                                                                                                                    | Liwei orifice plate's 10PCS plastic box to prevent damage to the orifice plates during transportation |
| No.         | 7                                                                                                                                                                                                                                                                                                                                                                                                                                                                                                                                                                                                                                                                                                                                                                                                                                                                                                                                                                                                                                                                                                                                                                                                                                                                                                                                                                                                                                                                                                                                                                                                                                                                                                                                                                                                                                                                                                                                                                                                                                                                                                                             | 8                                                                                                     |
|             |                                                                                                                                                                                                                                                                                                                                                                                                                                                                                                                                                                                                                                                                                                                                                                                                                                                                                                                                                                                                                                                                                                                                                                                                                                                                                                                                                                                                                                                                                                                                                                                                                                                                                                                                                                                                                                                                                                                                                                                                                                                                                                                               |                                                                                                       |