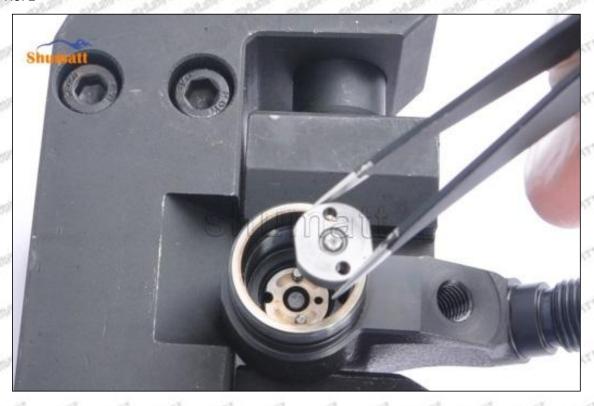

#### (2) SX001-14333 Injector Orifice Plate 19# Inspection

The factory inspection of SX001-14333 injector orifice plate 19# is undergone three inspections - full inspection, random inspection, and batch inspection. Different brands of test benches are used to test SX001-14333 injector orifice plate 19# for a total of no less than three times for factory inspection, and SX001-14333 injector orifice plate 19# installation testing environment are progressed in dust-free workshop.