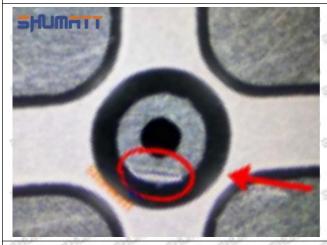

Injector Orifice Plate 19# Manufacturer

Manufacturer: Shenzhen Shumatt Technology Co., Ltd

#### 2. SX001-14333 Injector Orifice Plate 19# Technical Support

#### 2.1.SX001-14333 Injector Orifice Plate 19# Inspection and Semi Ball Inspection

(1) Magnify 500 times under the microscope to check whether there is indentation on the sealing surface and the oil outlet hole of the orifice plate, check whether there is wear, scratch, damage, rust, depression, semicircle in the center hole of the orifice plate.



Mob/WhatsApp: +86 13410541523 Tel: +8675523215133

Email: <u>ruby@shumatt.com</u> Website: <u>www.shumatt.com</u>

# SHUMATT

# Shenzhen Shumatt Technology Co., Ltd



Orifice plate center deviation inspection



There is indentation on the side, the orifice plate needs to be replaced



There is indentation in the middle oil back-flow hole, the orifice plate needs to be replaced



The middle oil back-flow hole is semicircular, the orifice plate needs to be replaced

Website: www.shumatt.com

⚠ The blockage of the oil back-flow hole will cause small volume of the oil return, and the oil will not be injected.

⚠ When oil back-flow hole becomes larger, it causes the semi ball to be not tightly sealed, which causes the fuel injection pressure cannot be established, then the fuel injector cannot work normally.

⚠ The wear on orifice plate's surface causes gap to the semi ball, which leads to large volume of oil return, in serious cases, the pressure can not be built up and nozzle will spray oil directly.

The blockage of the oil inlet hole (side hole) will cause small amoun