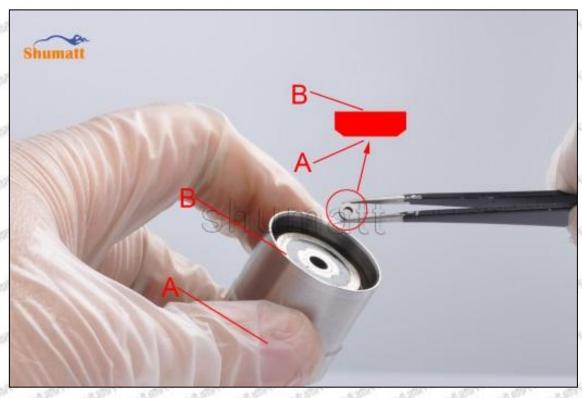

## (2) SX001-14333 Injector Orifice Plate 19# Customized Items

| No.                 | 1                                                                                                                                                                                                                                                                                                                                                                                                                                                                                                                                                                                                                                                                                                                                                                                                                                                                                                                                                                                                                                                                                                                                                                                                                                                                                                                                                                                                                                                                                                                                                                                                                                                                                                                                                                                                                                                                                                                                                                                                                                                                                                                              | 2                                                                                                                                                                                                                                                                                                                                                                                                                                                                                                                                                                                                                                                                                                                                                                                                                                                                                                                                                                                                                                                                                                                                                                                                                                                                                                                                                                                                                                                                                                                                                                                                                                                                                                                                                                                                                                                                                                                                                                                                                                                                                                                              |
|---------------------|--------------------------------------------------------------------------------------------------------------------------------------------------------------------------------------------------------------------------------------------------------------------------------------------------------------------------------------------------------------------------------------------------------------------------------------------------------------------------------------------------------------------------------------------------------------------------------------------------------------------------------------------------------------------------------------------------------------------------------------------------------------------------------------------------------------------------------------------------------------------------------------------------------------------------------------------------------------------------------------------------------------------------------------------------------------------------------------------------------------------------------------------------------------------------------------------------------------------------------------------------------------------------------------------------------------------------------------------------------------------------------------------------------------------------------------------------------------------------------------------------------------------------------------------------------------------------------------------------------------------------------------------------------------------------------------------------------------------------------------------------------------------------------------------------------------------------------------------------------------------------------------------------------------------------------------------------------------------------------------------------------------------------------------------------------------------------------------------------------------------------------|--------------------------------------------------------------------------------------------------------------------------------------------------------------------------------------------------------------------------------------------------------------------------------------------------------------------------------------------------------------------------------------------------------------------------------------------------------------------------------------------------------------------------------------------------------------------------------------------------------------------------------------------------------------------------------------------------------------------------------------------------------------------------------------------------------------------------------------------------------------------------------------------------------------------------------------------------------------------------------------------------------------------------------------------------------------------------------------------------------------------------------------------------------------------------------------------------------------------------------------------------------------------------------------------------------------------------------------------------------------------------------------------------------------------------------------------------------------------------------------------------------------------------------------------------------------------------------------------------------------------------------------------------------------------------------------------------------------------------------------------------------------------------------------------------------------------------------------------------------------------------------------------------------------------------------------------------------------------------------------------------------------------------------------------------------------------------------------------------------------------------------|
| Image               | SHUMATT OF THE PARTY OF THE PAR | A                                                                                                                                                                                                                                                                                                                                                                                                                                                                                                                                                                                                                                                                                                                                                                                                                                                                                                                                                                                                                                                                                                                                                                                                                                                                                                                                                                                                                                                                                                                                                                                                                                                                                                                                                                                                                                                                                                                                                                                                                                                                                                                              |
| Name                | Injector Orifice Plate's Front Lettering                                                                                                                                                                                                                                                                                                                                                                                                                                                                                                                                                                                                                                                                                                                                                                                                                                                                                                                                                                                                                                                                                                                                                                                                                                                                                                                                                                                                                                                                                                                                                                                                                                                                                                                                                                                                                                                                                                                                                                                                                                                                                       | Injector Orifice Plate's Side Lettering                                                                                                                                                                                                                                                                                                                                                                                                                                                                                                                                                                                                                                                                                                                                                                                                                                                                                                                                                                                                                                                                                                                                                                                                                                                                                                                                                                                                                                                                                                                                                                                                                                                                                                                                                                                                                                                                                                                                                                                                                                                                                        |
| Description         | Orifice plate part number: 19#                                                                                                                                                                                                                                                                                                                                                                                                                                                                                                                                                                                                                                                                                                                                                                                                                                                                                                                                                                                                                                                                                                                                                                                                                                                                                                                                                                                                                                                                                                                                                                                                                                                                                                                                                                                                                                                                                                                                                                                                                                                                                                 | THE THE PARTY OF T |
| No.                 | 3                                                                                                                                                                                                                                                                                                                                                                                                                                                                                                                                                                                                                                                                                                                                                                                                                                                                                                                                                                                                                                                                                                                                                                                                                                                                                                                                                                                                                                                                                                                                                                                                                                                                                                                                                                                                                                                                                                                                                                                                                                                                                                                              | 4                                                                                                                                                                                                                                                                                                                                                                                                                                                                                                                                                                                                                                                                                                                                                                                                                                                                                                                                                                                                                                                                                                                                                                                                                                                                                                                                                                                                                                                                                                                                                                                                                                                                                                                                                                                                                                                                                                                                                                                                                                                                                                                              |
| Image               | SHUMATT SAME                                                                                                                                                                                                                                                                                                                                                                                                                                                                                                                                                                                                                                                                                                                                                                                                                                                                                                                                                                                                                                                                                                                                                                                                                                                                                                                                                                                                                                                                                                                                                                                                                                                                                                                                                                                                                                                                                                                                                                                                                                                                                                                   | SHUMATT                                                                                                                                                                                                                                                                                                                                                                                                                                                                                                                                                                                                                                                                                                                                                                                                                                                                                                                                                                                                                                                                                                                                                                                                                                                                                                                                                                                                                                                                                                                                                                                                                                                                                                                                                                                                                                                                                                                                                                                                                                                                                                                        |
| SALESTY DAY         | 0-25mm<br>0.001mm                                                                                                                                                                                                                                                                                                                                                                                                                                                                                                                                                                                                                                                                                                                                                                                                                                                                                                                                                                                                                                                                                                                                                                                                                                                                                                                                                                                                                                                                                                                                                                                                                                                                                                                                                                                                                                                                                                                                                                                                                                                                                                              |                                                                                                                                                                                                                                                                                                                                                                                                                                                                                                                                                                                                                                                                                                                                                                                                                                                                                                                                                                                                                                                                                                                                                                                                                                                                                                                                                                                                                                                                                                                                                                                                                                                                                                                                                                                                                                                                                                                                                                                                                                                                                                                                |
| Name<br>Description | Injector Orifice Plate's Thickness Injector orifice plate's thickness range: 4.02mm∽4.108mm.                                                                                                                                                                                                                                                                                                                                                                                                                                                                                                                                                                                                                                                                                                                                                                                                                                                                                                                                                                                                                                                                                                                                                                                                                                                                                                                                                                                                                                                                                                                                                                                                                                                                                                                                                                                                                                                                                                                                                                                                                                   | 9-Grid Plastic Box Prevent damage to the orifice plates during transportation                                                                                                                                                                                                                                                                                                                                                                                                                                                                                                                                                                                                                                                                                                                                                                                                                                                                                                                                                                                                                                                                                                                                                                                                                                                                                                                                                                                                                                                                                                                                                                                                                                                                                                                                                                                                                                                                                                                                                                                                                                                  |
| No.                 | 5                                                                                                                                                                                                                                                                                                                                                                                                                                                                                                                                                                                                                                                                                                                                                                                                                                                                                                                                                                                                                                                                                                                                                                                                                                                                                                                                                                                                                                                                                                                                                                                                                                                                                                                                                                                                                                                                                                                                                                                                                                                                                                                              | 6                                                                                                                                                                                                                                                                                                                                                                                                                                                                                                                                                                                                                                                                                                                                                                                                                                                                                                                                                                                                                                                                                                                                                                                                                                                                                                                                                                                                                                                                                                                                                                                                                                                                                                                                                                                                                                                                                                                                                                                                                                                                                                                              |
| Image               | SHUMATT                                                                                                                                                                                                                                                                                                                                                                                                                                                                                                                                                                                                                                                                                                                                                                                                                                                                                                                                                                                                                                                                                                                                                                                                                                                                                                                                                                                                                                                                                                                                                                                                                                                                                                                                                                                                                                                                                                                                                                                                                                                                                                                        | SHUMATT  GP ILINATE                                                                                                                                                                                                                                                                                                                                                                                                                                                                                                                                                                                                                                                                                                                                                                                                                                                                                                                                                                                                                                                                                                                                                                                                                                                                                                                                                                                                                                                                                                                                                                                                                                                                                                                                                                                                                                                                                                                                                                                                                                                                                                            |
| Name                | Neutral Injector Orifice Plate's Individual<br>Box                                                                                                                                                                                                                                                                                                                                                                                                                                                                                                                                                                                                                                                                                                                                                                                                                                                                                                                                                                                                                                                                                                                                                                                                                                                                                                                                                                                                                                                                                                                                                                                                                                                                                                                                                                                                                                                                                                                                                                                                                                                                             | Orifice Plate's 10pcs Packing Box                                                                                                                                                                                                                                                                                                                                                                                                                                                                                                                                                                                                                                                                                                                                                                                                                                                                                                                                                                                                                                                                                                                                                                                                                                                                                                                                                                                                                                                                                                                                                                                                                                                                                                                                                                                                                                                                                                                                                                                                                                                                                              |
| Description         | Prevent damage to the orifice plates during transportation                                                                                                                                                                                                                                                                                                                                                                                                                                                                                                                                                                                                                                                                                                                                                                                                                                                                                                                                                                                                                                                                                                                                                                                                                                                                                                                                                                                                                                                                                                                                                                                                                                                                                                                                                                                                                                                                                                                                                                                                                                                                     | Liwei orifice plate's 10PCS plastic box to prevent damage to the orifice plates during transportation                                                                                                                                                                                                                                                                                                                                                                                                                                                                                                                                                                                                                                                                                                                                                                                                                                                                                                                                                                                                                                                                                                                                                                                                                                                                                                                                                                                                                                                                                                                                                                                                                                                                                                                                                                                                                                                                                                                                                                                                                          |
| No.                 | 50° 50° 57° 51° 51°                                                                                                                                                                                                                                                                                                                                                                                                                                                                                                                                                                                                                                                                                                                                                                                                                                                                                                                                                                                                                                                                                                                                                                                                                                                                                                                                                                                                                                                                                                                                                                                                                                                                                                                                                                                                                                                                                                                                                                                                                                                                                                            | 5A" 5A" 5A" 5A" 5A"                                                                                                                                                                                                                                                                                                                                                                                                                                                                                                                                                                                                                                                                                                                                                                                                                                                                                                                                                                                                                                                                                                                                                                                                                                                                                                                                                                                                                                                                                                                                                                                                                                                                                                                                                                                                                                                                                                                                                                                                                                                                                                            |