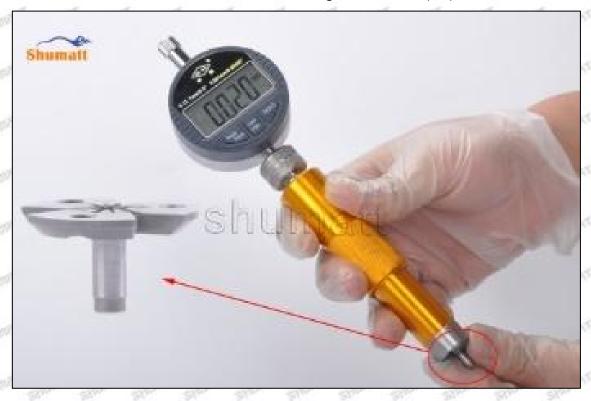

## (2) SX001-14333 Injector Orifice Plate 19# Customized Items

| No.                 | 1                                                                                                                                                                                                                                                                                                                                                                                                                                                                                                                                                                                                                                                                                                                                                                                                                                                                                                                                                                                                                                                                                                                                                                                                                                                                                                                                                                                                                                                                                                                                                                                                                                                                                                                                                                                                                                                                                                                                                                                                                                                                                                                              | 2                                                                                                                                                                                                                                                                                                                                                                                                                                                                                                                                                                                                                                                                                                                                                                                                                                                                                                                                                                                                                                                                                                                                                                                                                                                                                                                                                                                                                                                                                                                                                                                                                                                                                                                                                                                                                                                                                                                                                                                                                                                                                                                              |
|---------------------|--------------------------------------------------------------------------------------------------------------------------------------------------------------------------------------------------------------------------------------------------------------------------------------------------------------------------------------------------------------------------------------------------------------------------------------------------------------------------------------------------------------------------------------------------------------------------------------------------------------------------------------------------------------------------------------------------------------------------------------------------------------------------------------------------------------------------------------------------------------------------------------------------------------------------------------------------------------------------------------------------------------------------------------------------------------------------------------------------------------------------------------------------------------------------------------------------------------------------------------------------------------------------------------------------------------------------------------------------------------------------------------------------------------------------------------------------------------------------------------------------------------------------------------------------------------------------------------------------------------------------------------------------------------------------------------------------------------------------------------------------------------------------------------------------------------------------------------------------------------------------------------------------------------------------------------------------------------------------------------------------------------------------------------------------------------------------------------------------------------------------------|--------------------------------------------------------------------------------------------------------------------------------------------------------------------------------------------------------------------------------------------------------------------------------------------------------------------------------------------------------------------------------------------------------------------------------------------------------------------------------------------------------------------------------------------------------------------------------------------------------------------------------------------------------------------------------------------------------------------------------------------------------------------------------------------------------------------------------------------------------------------------------------------------------------------------------------------------------------------------------------------------------------------------------------------------------------------------------------------------------------------------------------------------------------------------------------------------------------------------------------------------------------------------------------------------------------------------------------------------------------------------------------------------------------------------------------------------------------------------------------------------------------------------------------------------------------------------------------------------------------------------------------------------------------------------------------------------------------------------------------------------------------------------------------------------------------------------------------------------------------------------------------------------------------------------------------------------------------------------------------------------------------------------------------------------------------------------------------------------------------------------------|
| Image               | SHUMATT OF THE PARTY OF THE PAR | A                                                                                                                                                                                                                                                                                                                                                                                                                                                                                                                                                                                                                                                                                                                                                                                                                                                                                                                                                                                                                                                                                                                                                                                                                                                                                                                                                                                                                                                                                                                                                                                                                                                                                                                                                                                                                                                                                                                                                                                                                                                                                                                              |
| Name                | Injector Orifice Plate's Front Lettering                                                                                                                                                                                                                                                                                                                                                                                                                                                                                                                                                                                                                                                                                                                                                                                                                                                                                                                                                                                                                                                                                                                                                                                                                                                                                                                                                                                                                                                                                                                                                                                                                                                                                                                                                                                                                                                                                                                                                                                                                                                                                       | Injector Orifice Plate's Side Lettering                                                                                                                                                                                                                                                                                                                                                                                                                                                                                                                                                                                                                                                                                                                                                                                                                                                                                                                                                                                                                                                                                                                                                                                                                                                                                                                                                                                                                                                                                                                                                                                                                                                                                                                                                                                                                                                                                                                                                                                                                                                                                        |
| Description         | Orifice plate part number: 19#                                                                                                                                                                                                                                                                                                                                                                                                                                                                                                                                                                                                                                                                                                                                                                                                                                                                                                                                                                                                                                                                                                                                                                                                                                                                                                                                                                                                                                                                                                                                                                                                                                                                                                                                                                                                                                                                                                                                                                                                                                                                                                 | THE THE PARTY OF T |
| No.                 | 3                                                                                                                                                                                                                                                                                                                                                                                                                                                                                                                                                                                                                                                                                                                                                                                                                                                                                                                                                                                                                                                                                                                                                                                                                                                                                                                                                                                                                                                                                                                                                                                                                                                                                                                                                                                                                                                                                                                                                                                                                                                                                                                              | 4                                                                                                                                                                                                                                                                                                                                                                                                                                                                                                                                                                                                                                                                                                                                                                                                                                                                                                                                                                                                                                                                                                                                                                                                                                                                                                                                                                                                                                                                                                                                                                                                                                                                                                                                                                                                                                                                                                                                                                                                                                                                                                                              |
| Image               | SHUMATT SAME                                                                                                                                                                                                                                                                                                                                                                                                                                                                                                                                                                                                                                                                                                                                                                                                                                                                                                                                                                                                                                                                                                                                                                                                                                                                                                                                                                                                                                                                                                                                                                                                                                                                                                                                                                                                                                                                                                                                                                                                                                                                                                                   | SHUMATT                                                                                                                                                                                                                                                                                                                                                                                                                                                                                                                                                                                                                                                                                                                                                                                                                                                                                                                                                                                                                                                                                                                                                                                                                                                                                                                                                                                                                                                                                                                                                                                                                                                                                                                                                                                                                                                                                                                                                                                                                                                                                                                        |
| SALESTY DAY         | 0-25mm<br>0.001mm                                                                                                                                                                                                                                                                                                                                                                                                                                                                                                                                                                                                                                                                                                                                                                                                                                                                                                                                                                                                                                                                                                                                                                                                                                                                                                                                                                                                                                                                                                                                                                                                                                                                                                                                                                                                                                                                                                                                                                                                                                                                                                              |                                                                                                                                                                                                                                                                                                                                                                                                                                                                                                                                                                                                                                                                                                                                                                                                                                                                                                                                                                                                                                                                                                                                                                                                                                                                                                                                                                                                                                                                                                                                                                                                                                                                                                                                                                                                                                                                                                                                                                                                                                                                                                                                |
| Name<br>Description | Injector Orifice Plate's Thickness Injector orifice plate's thickness range: 4.02mm∽4.108mm.                                                                                                                                                                                                                                                                                                                                                                                                                                                                                                                                                                                                                                                                                                                                                                                                                                                                                                                                                                                                                                                                                                                                                                                                                                                                                                                                                                                                                                                                                                                                                                                                                                                                                                                                                                                                                                                                                                                                                                                                                                   | 9-Grid Plastic Box Prevent damage to the orifice plates during transportation                                                                                                                                                                                                                                                                                                                                                                                                                                                                                                                                                                                                                                                                                                                                                                                                                                                                                                                                                                                                                                                                                                                                                                                                                                                                                                                                                                                                                                                                                                                                                                                                                                                                                                                                                                                                                                                                                                                                                                                                                                                  |
| No.                 | 5                                                                                                                                                                                                                                                                                                                                                                                                                                                                                                                                                                                                                                                                                                                                                                                                                                                                                                                                                                                                                                                                                                                                                                                                                                                                                                                                                                                                                                                                                                                                                                                                                                                                                                                                                                                                                                                                                                                                                                                                                                                                                                                              | 6                                                                                                                                                                                                                                                                                                                                                                                                                                                                                                                                                                                                                                                                                                                                                                                                                                                                                                                                                                                                                                                                                                                                                                                                                                                                                                                                                                                                                                                                                                                                                                                                                                                                                                                                                                                                                                                                                                                                                                                                                                                                                                                              |
| Image               | SHUMATT                                                                                                                                                                                                                                                                                                                                                                                                                                                                                                                                                                                                                                                                                                                                                                                                                                                                                                                                                                                                                                                                                                                                                                                                                                                                                                                                                                                                                                                                                                                                                                                                                                                                                                                                                                                                                                                                                                                                                                                                                                                                                                                        | SHUMATT  GP ILINATE                                                                                                                                                                                                                                                                                                                                                                                                                                                                                                                                                                                                                                                                                                                                                                                                                                                                                                                                                                                                                                                                                                                                                                                                                                                                                                                                                                                                                                                                                                                                                                                                                                                                                                                                                                                                                                                                                                                                                                                                                                                                                                            |
| Name                | Neutral Injector Orifice Plate's Individual<br>Box                                                                                                                                                                                                                                                                                                                                                                                                                                                                                                                                                                                                                                                                                                                                                                                                                                                                                                                                                                                                                                                                                                                                                                                                                                                                                                                                                                                                                                                                                                                                                                                                                                                                                                                                                                                                                                                                                                                                                                                                                                                                             | Orifice Plate's 10pcs Packing Box                                                                                                                                                                                                                                                                                                                                                                                                                                                                                                                                                                                                                                                                                                                                                                                                                                                                                                                                                                                                                                                                                                                                                                                                                                                                                                                                                                                                                                                                                                                                                                                                                                                                                                                                                                                                                                                                                                                                                                                                                                                                                              |
| Description         | Prevent damage to the orifice plates during transportation                                                                                                                                                                                                                                                                                                                                                                                                                                                                                                                                                                                                                                                                                                                                                                                                                                                                                                                                                                                                                                                                                                                                                                                                                                                                                                                                                                                                                                                                                                                                                                                                                                                                                                                                                                                                                                                                                                                                                                                                                                                                     | Liwei orifice plate's 10PCS plastic box to prevent damage to the orifice plates during transportation                                                                                                                                                                                                                                                                                                                                                                                                                                                                                                                                                                                                                                                                                                                                                                                                                                                                                                                                                                                                                                                                                                                                                                                                                                                                                                                                                                                                                                                                                                                                                                                                                                                                                                                                                                                                                                                                                                                                                                                                                          |
| No.                 | 50° 50° 57° 51° 51°                                                                                                                                                                                                                                                                                                                                                                                                                                                                                                                                                                                                                                                                                                                                                                                                                                                                                                                                                                                                                                                                                                                                                                                                                                                                                                                                                                                                                                                                                                                                                                                                                                                                                                                                                                                                                                                                                                                                                                                                                                                                                                            | 5A" 5A" 5A" 5A" 5A"                                                                                                                                                                                                                                                                                                                                                                                                                                                                                                                                                                                                                                                                                                                                                                                                                                                                                                                                                                                                                                                                                                                                                                                                                                                                                                                                                                                                                                                                                                                                                                                                                                                                                                                                                                                                                                                                                                                                                                                                                                                                                                            |