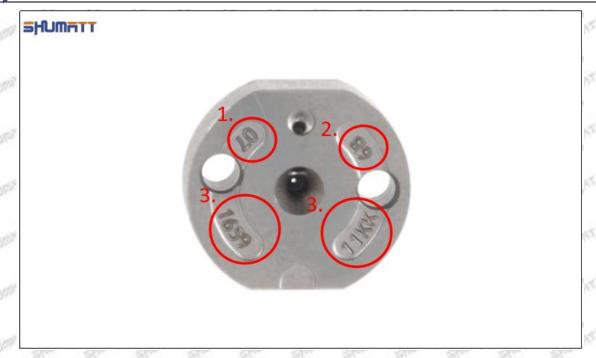

#### (2) SX001-14333 Injector Orifice Plate 19# Part Number Common Writing

19#, 19, 295040-6680, 2950406680, 2950406680