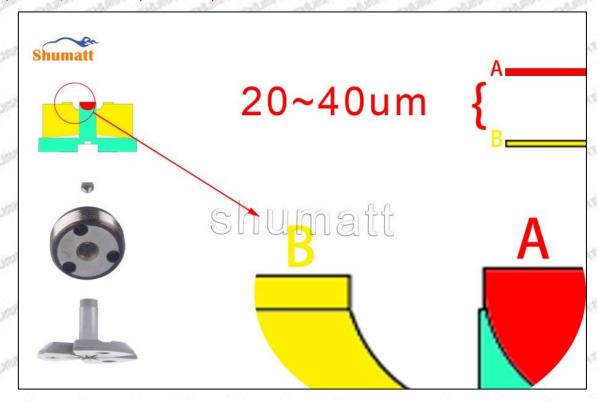

#### (2) SX001-14333 Injector Orifice Plate 19# Part Number Common Writing

19#, 19, 295040-6680, 2950406680, 2950406680

#### 1.3. SX001-14333 Injector Orifice Plate 19# Specifications and Dimensions

Injector Orifice Plate's Size: 2cm\*2 cm \*1 cm Injector Orifice Plate's Box Size: 7cm \*7 cm \*2 cm Injector Orifice Plate's Package Size: 8 cm \* 8cm Injector Orifice Plate's Net Weight: 0.015kg Injector Orifice Plate's Gross Weight: 0.03kg