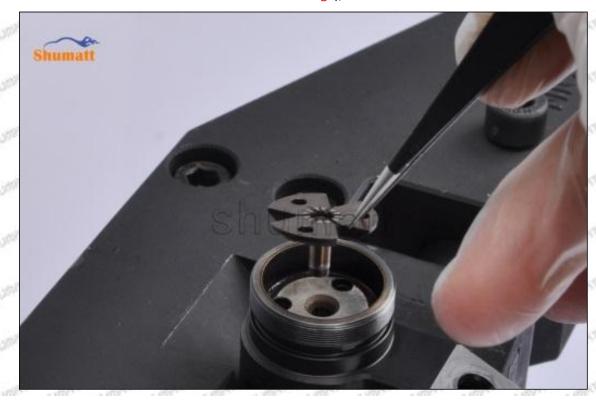

## (2) SX001-14333 Injector Orifice Plate 19# Customized Items

| No.                 | 1                                                                                                                                                                                                                                                                                                                                                                                                                                                                                                                                                                                                                                                                                                                                                                                                                                                                                                                                                                                                                                                                                                                                                                                                                                                                                                                                                                                                                                                                                                                                                                                                                                                                                                                                                                                                                                                                                                                                                                                                                                                                                                                              | 2                                                                                                                                                                                                                                                                                                                                                                                                                                                                                                                                                                                                                                                                                                                                                                                                                                                                                                                                                                                                                                                                                                                                                                                                                                                                                                                                                                                                                                                                                                                                                                                                                                                                                                                                                                                                                                                                                                                                                                                                                                                                                                                              |
|---------------------|--------------------------------------------------------------------------------------------------------------------------------------------------------------------------------------------------------------------------------------------------------------------------------------------------------------------------------------------------------------------------------------------------------------------------------------------------------------------------------------------------------------------------------------------------------------------------------------------------------------------------------------------------------------------------------------------------------------------------------------------------------------------------------------------------------------------------------------------------------------------------------------------------------------------------------------------------------------------------------------------------------------------------------------------------------------------------------------------------------------------------------------------------------------------------------------------------------------------------------------------------------------------------------------------------------------------------------------------------------------------------------------------------------------------------------------------------------------------------------------------------------------------------------------------------------------------------------------------------------------------------------------------------------------------------------------------------------------------------------------------------------------------------------------------------------------------------------------------------------------------------------------------------------------------------------------------------------------------------------------------------------------------------------------------------------------------------------------------------------------------------------|--------------------------------------------------------------------------------------------------------------------------------------------------------------------------------------------------------------------------------------------------------------------------------------------------------------------------------------------------------------------------------------------------------------------------------------------------------------------------------------------------------------------------------------------------------------------------------------------------------------------------------------------------------------------------------------------------------------------------------------------------------------------------------------------------------------------------------------------------------------------------------------------------------------------------------------------------------------------------------------------------------------------------------------------------------------------------------------------------------------------------------------------------------------------------------------------------------------------------------------------------------------------------------------------------------------------------------------------------------------------------------------------------------------------------------------------------------------------------------------------------------------------------------------------------------------------------------------------------------------------------------------------------------------------------------------------------------------------------------------------------------------------------------------------------------------------------------------------------------------------------------------------------------------------------------------------------------------------------------------------------------------------------------------------------------------------------------------------------------------------------------|
| Image               | SHUMATT OF THE PARTY OF THE PAR | A                                                                                                                                                                                                                                                                                                                                                                                                                                                                                                                                                                                                                                                                                                                                                                                                                                                                                                                                                                                                                                                                                                                                                                                                                                                                                                                                                                                                                                                                                                                                                                                                                                                                                                                                                                                                                                                                                                                                                                                                                                                                                                                              |
| Name                | Injector Orifice Plate's Front Lettering                                                                                                                                                                                                                                                                                                                                                                                                                                                                                                                                                                                                                                                                                                                                                                                                                                                                                                                                                                                                                                                                                                                                                                                                                                                                                                                                                                                                                                                                                                                                                                                                                                                                                                                                                                                                                                                                                                                                                                                                                                                                                       | Injector Orifice Plate's Side Lettering                                                                                                                                                                                                                                                                                                                                                                                                                                                                                                                                                                                                                                                                                                                                                                                                                                                                                                                                                                                                                                                                                                                                                                                                                                                                                                                                                                                                                                                                                                                                                                                                                                                                                                                                                                                                                                                                                                                                                                                                                                                                                        |
| Description         | Orifice plate part number: 19#                                                                                                                                                                                                                                                                                                                                                                                                                                                                                                                                                                                                                                                                                                                                                                                                                                                                                                                                                                                                                                                                                                                                                                                                                                                                                                                                                                                                                                                                                                                                                                                                                                                                                                                                                                                                                                                                                                                                                                                                                                                                                                 | THE THE PARTY OF T |
| No.                 | 3                                                                                                                                                                                                                                                                                                                                                                                                                                                                                                                                                                                                                                                                                                                                                                                                                                                                                                                                                                                                                                                                                                                                                                                                                                                                                                                                                                                                                                                                                                                                                                                                                                                                                                                                                                                                                                                                                                                                                                                                                                                                                                                              | 4                                                                                                                                                                                                                                                                                                                                                                                                                                                                                                                                                                                                                                                                                                                                                                                                                                                                                                                                                                                                                                                                                                                                                                                                                                                                                                                                                                                                                                                                                                                                                                                                                                                                                                                                                                                                                                                                                                                                                                                                                                                                                                                              |
| Image               | SHUMATT SAME                                                                                                                                                                                                                                                                                                                                                                                                                                                                                                                                                                                                                                                                                                                                                                                                                                                                                                                                                                                                                                                                                                                                                                                                                                                                                                                                                                                                                                                                                                                                                                                                                                                                                                                                                                                                                                                                                                                                                                                                                                                                                                                   | SHUMATT                                                                                                                                                                                                                                                                                                                                                                                                                                                                                                                                                                                                                                                                                                                                                                                                                                                                                                                                                                                                                                                                                                                                                                                                                                                                                                                                                                                                                                                                                                                                                                                                                                                                                                                                                                                                                                                                                                                                                                                                                                                                                                                        |
| SALESTY DAY         | 0-25mm<br>0.001mm                                                                                                                                                                                                                                                                                                                                                                                                                                                                                                                                                                                                                                                                                                                                                                                                                                                                                                                                                                                                                                                                                                                                                                                                                                                                                                                                                                                                                                                                                                                                                                                                                                                                                                                                                                                                                                                                                                                                                                                                                                                                                                              |                                                                                                                                                                                                                                                                                                                                                                                                                                                                                                                                                                                                                                                                                                                                                                                                                                                                                                                                                                                                                                                                                                                                                                                                                                                                                                                                                                                                                                                                                                                                                                                                                                                                                                                                                                                                                                                                                                                                                                                                                                                                                                                                |
| Name<br>Description | Injector Orifice Plate's Thickness Injector orifice plate's thickness range: 4.02mm∽4.108mm.                                                                                                                                                                                                                                                                                                                                                                                                                                                                                                                                                                                                                                                                                                                                                                                                                                                                                                                                                                                                                                                                                                                                                                                                                                                                                                                                                                                                                                                                                                                                                                                                                                                                                                                                                                                                                                                                                                                                                                                                                                   | 9-Grid Plastic Box Prevent damage to the orifice plates during transportation                                                                                                                                                                                                                                                                                                                                                                                                                                                                                                                                                                                                                                                                                                                                                                                                                                                                                                                                                                                                                                                                                                                                                                                                                                                                                                                                                                                                                                                                                                                                                                                                                                                                                                                                                                                                                                                                                                                                                                                                                                                  |
| No.                 | 5                                                                                                                                                                                                                                                                                                                                                                                                                                                                                                                                                                                                                                                                                                                                                                                                                                                                                                                                                                                                                                                                                                                                                                                                                                                                                                                                                                                                                                                                                                                                                                                                                                                                                                                                                                                                                                                                                                                                                                                                                                                                                                                              | 6                                                                                                                                                                                                                                                                                                                                                                                                                                                                                                                                                                                                                                                                                                                                                                                                                                                                                                                                                                                                                                                                                                                                                                                                                                                                                                                                                                                                                                                                                                                                                                                                                                                                                                                                                                                                                                                                                                                                                                                                                                                                                                                              |
| Image               | SHUMATT                                                                                                                                                                                                                                                                                                                                                                                                                                                                                                                                                                                                                                                                                                                                                                                                                                                                                                                                                                                                                                                                                                                                                                                                                                                                                                                                                                                                                                                                                                                                                                                                                                                                                                                                                                                                                                                                                                                                                                                                                                                                                                                        | SHUMATT  GP ILINATE                                                                                                                                                                                                                                                                                                                                                                                                                                                                                                                                                                                                                                                                                                                                                                                                                                                                                                                                                                                                                                                                                                                                                                                                                                                                                                                                                                                                                                                                                                                                                                                                                                                                                                                                                                                                                                                                                                                                                                                                                                                                                                            |
| Name                | Neutral Injector Orifice Plate's Individual<br>Box                                                                                                                                                                                                                                                                                                                                                                                                                                                                                                                                                                                                                                                                                                                                                                                                                                                                                                                                                                                                                                                                                                                                                                                                                                                                                                                                                                                                                                                                                                                                                                                                                                                                                                                                                                                                                                                                                                                                                                                                                                                                             | Orifice Plate's 10pcs Packing Box                                                                                                                                                                                                                                                                                                                                                                                                                                                                                                                                                                                                                                                                                                                                                                                                                                                                                                                                                                                                                                                                                                                                                                                                                                                                                                                                                                                                                                                                                                                                                                                                                                                                                                                                                                                                                                                                                                                                                                                                                                                                                              |
| Description         | Prevent damage to the orifice plates during transportation                                                                                                                                                                                                                                                                                                                                                                                                                                                                                                                                                                                                                                                                                                                                                                                                                                                                                                                                                                                                                                                                                                                                                                                                                                                                                                                                                                                                                                                                                                                                                                                                                                                                                                                                                                                                                                                                                                                                                                                                                                                                     | Liwei orifice plate's 10PCS plastic box to prevent damage to the orifice plates during transportation                                                                                                                                                                                                                                                                                                                                                                                                                                                                                                                                                                                                                                                                                                                                                                                                                                                                                                                                                                                                                                                                                                                                                                                                                                                                                                                                                                                                                                                                                                                                                                                                                                                                                                                                                                                                                                                                                                                                                                                                                          |
| No.                 | 50° 50° 57° 51° 51°                                                                                                                                                                                                                                                                                                                                                                                                                                                                                                                                                                                                                                                                                                                                                                                                                                                                                                                                                                                                                                                                                                                                                                                                                                                                                                                                                                                                                                                                                                                                                                                                                                                                                                                                                                                                                                                                                                                                                                                                                                                                                                            | 5A" 5A" 5A" 5A" 5A"                                                                                                                                                                                                                                                                                                                                                                                                                                                                                                                                                                                                                                                                                                                                                                                                                                                                                                                                                                                                                                                                                                                                                                                                                                                                                                                                                                                                                                                                                                                                                                                                                                                                                                                                                                                                                                                                                                                                                                                                                                                                                                            |