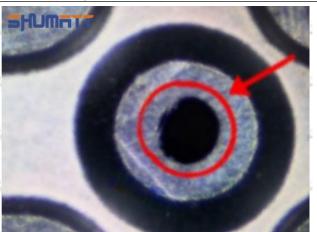

2. SX001-14333 Injector Orifice Plate 19# Technical Support

#### 2.1.SX001-14333 Injector Orifice Plate 19# Inspection and Semi Ball Inspection

(1) Magnify 500 times under the microscope to check whether there is indentation on the sealing surface and the oil outlet hole of the orifice plate, check whether there is wear, scratch, damage, rust, depression, semicircle in the center hole of the orifice plate.



Mob/WhatsApp: +86 13410541523 Tel: +8675523215133

Email: <u>ruby@shumatt.com</u> Website: <u>www.shumatt.com</u>

# SHUMATT

# Shenzhen Shumatt Technology Co., Ltd



Orifice plate center deviation inspection



There is indentation on the side, the orifice plate needs to be replaced



There is indentation in the middle oil back-flow hole, the orifice plate needs to be replaced



The middle oil back-flow hole is semicircular, the orifice plate needs to be replaced

Website: www.shumatt.com

⚠ The blockage of the oil back-flow hole will cause small volume of the oil return, and the oil will not be injected.

⚠ When oil back-flow hole becomes larger, it causes the semi ball to be not tightly sealed, which causes the fuel injection pressure cannot be established, then the fuel injector cannot work normally.

⚠ The wear on orifice plate's surface causes gap to the semi ball, which leads to large volume of oil return, in serious cases, the pressure can not be built up and nozzle will spray oil directly.

The blockage of the oil inlet hole (side hole) will cause small amount of oil return, the blockage of oil inlet side hole will cause the injector cannot build a press