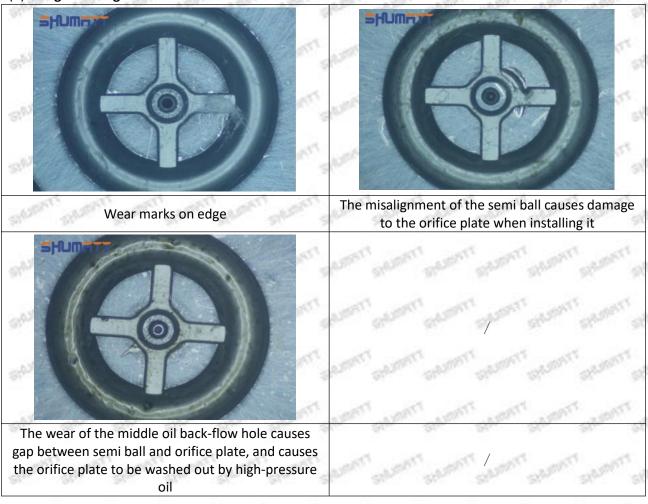

# SX001-14333 Injector Orifice Plate 19# Technical File

SKU1 G1Z11000000019

SKU2 G1L32950401900

SKU3 G1N12950401900

SKU4 G1Z172950401900