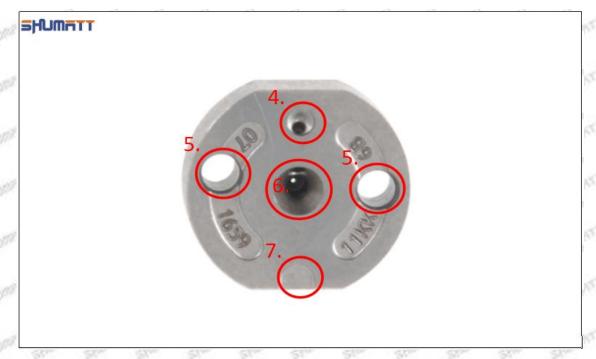

|

▲ Minors are forbidden to use SX001-14333 injector orifice plate 19# and orifice plate's box to avoid personal injury.

▲ The orifice plate's plastic box is recyclable and can be reused.

▲ VCI anti-rust bag is non-degradable, please dispose them properly after using.

## 1.7. SX001-14333 Injector Orifice Plate 19# Lettering Detail's Display

#### (1) Orifice Plate's Lettering

Mob/WhatsApp: +86 13410541523 Tel: +8675523215133

Email: <a href="mailto:ruby@shumatt.com">ruby@shumatt.com</a>

© 2022 Shenzhen Shumatt Technology Co., Ltd





Pic No. 1

| 1: Oil Port Number | 2: Grade Recognition Number | 3: Manufacture Number | 177 Last 1 |
|--------------------|-----------------------------|-----------------------|------------|

## (2) Orifice Plate's Structure



Pic No. 2

| 4: Oil Inlet      | 5: Stabilizing Pin  | 6: Front of Oil | 7: Mark Location    |
|-------------------|---------------------|-----------------|---------------------|
| Story Story Story | 21874 21874 21874 2 | Back-flow Hole  | Styre, Styre, Styre |

# (3) SX001-14333 Injector Orifice Plate 9# Liwei Orifice Plate's Multi-angle Pictures

Mob/WhatsApp: +86 13410541523 Tel: +8675523215133

Email: ruby@shumatt.com Website: www.shumatt.com

# Shenzhe

# Shenzhen Shumatt Technology Co., Ltd



Mob/WhatsApp: +86 13410541523

Email: <a href="mailto:ruby@shumatt.com">ruby@shumatt.com</a>

© 2022 Shenzhen Shumatt Technology Co., Ltd

Tel: +8675523215133

# (4) SX001-14333 Injector Orifice Plate 19# Neutral Orifice Plate's Multi-angle Pictures



Mob/WhatsApp: +86 13410541523 Tel: +867