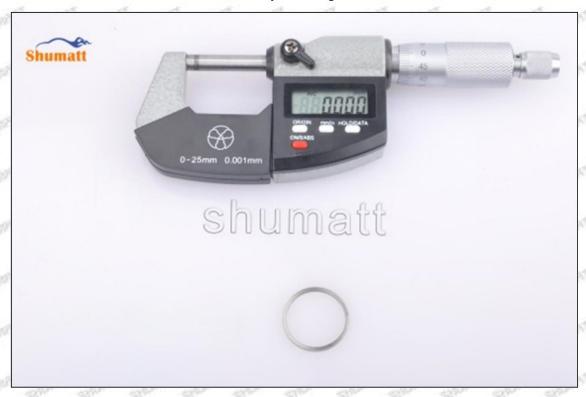

## (2) SX001-14333 Injector Orifice Plate 19# Customized Items

| No.                 | 1                                                                                                                                                                                                                                                                                                                                                                                                                                                                                                                                                                                                                                                                                                                                                                                                                                                                                                                                                                                                                                                                                                                                                                                                                                                                                                                                                                                                                                                                                                                                                                                                                                                                                                                                                                                                                                                                                                                                                                                                                                                                                                                              | 2                                                                                                                                                                                                                                                                                                                                                                                                                                                                                                                                                                                                                                                                                                                                                                                                                                                                                                                                                                                                                                                                                                                                                                                                                                                                                                                                                                                                                                                                                                                                                                                                                                                                                                                                                                                                                                                                                                                                                                                                                                                                                                                              |
|---------------------|--------------------------------------------------------------------------------------------------------------------------------------------------------------------------------------------------------------------------------------------------------------------------------------------------------------------------------------------------------------------------------------------------------------------------------------------------------------------------------------------------------------------------------------------------------------------------------------------------------------------------------------------------------------------------------------------------------------------------------------------------------------------------------------------------------------------------------------------------------------------------------------------------------------------------------------------------------------------------------------------------------------------------------------------------------------------------------------------------------------------------------------------------------------------------------------------------------------------------------------------------------------------------------------------------------------------------------------------------------------------------------------------------------------------------------------------------------------------------------------------------------------------------------------------------------------------------------------------------------------------------------------------------------------------------------------------------------------------------------------------------------------------------------------------------------------------------------------------------------------------------------------------------------------------------------------------------------------------------------------------------------------------------------------------------------------------------------------------------------------------------------|--------------------------------------------------------------------------------------------------------------------------------------------------------------------------------------------------------------------------------------------------------------------------------------------------------------------------------------------------------------------------------------------------------------------------------------------------------------------------------------------------------------------------------------------------------------------------------------------------------------------------------------------------------------------------------------------------------------------------------------------------------------------------------------------------------------------------------------------------------------------------------------------------------------------------------------------------------------------------------------------------------------------------------------------------------------------------------------------------------------------------------------------------------------------------------------------------------------------------------------------------------------------------------------------------------------------------------------------------------------------------------------------------------------------------------------------------------------------------------------------------------------------------------------------------------------------------------------------------------------------------------------------------------------------------------------------------------------------------------------------------------------------------------------------------------------------------------------------------------------------------------------------------------------------------------------------------------------------------------------------------------------------------------------------------------------------------------------------------------------------------------|
| Image               | SHUMATT OF THE PARTY OF THE PAR | A                                                                                                                                                                                                                                                                                                                                                                                                                                                                                                                                                                                                                                                                                                                                                                                                                                                                                                                                                                                                                                                                                                                                                                                                                                                                                                                                                                                                                                                                                                                                                                                                                                                                                                                                                                                                                                                                                                                                                                                                                                                                                                                              |
| Name                | Injector Orifice Plate's Front Lettering                                                                                                                                                                                                                                                                                                                                                                                                                                                                                                                                                                                                                                                                                                                                                                                                                                                                                                                                                                                                                                                                                                                                                                                                                                                                                                                                                                                                                                                                                                                                                                                                                                                                                                                                                                                                                                                                                                                                                                                                                                                                                       | Injector Orifice Plate's Side Lettering                                                                                                                                                                                                                                                                                                                                                                                                                                                                                                                                                                                                                                                                                                                                                                                                                                                                                                                                                                                                                                                                                                                                                                                                                                                                                                                                                                                                                                                                                                                                                                                                                                                                                                                                                                                                                                                                                                                                                                                                                                                                                        |
| Description         | Orifice plate part number: 19#                                                                                                                                                                                                                                                                                                                                                                                                                                                                                                                                                                                                                                                                                                                                                                                                                                                                                                                                                                                                                                                                                                                                                                                                                                                                                                                                                                                                                                                                                                                                                                                                                                                                                                                                                                                                                                                                                                                                                                                                                                                                                                 | THE THE PARTY OF T |
| No.                 | 3                                                                                                                                                                                                                                                                                                                                                                                                                                                                                                                                                                                                                                                                                                                                                                                                                                                                                                                                                                                                                                                                                                                                                                                                                                                                                                                                                                                                                                                                                                                                                                                                                                                                                                                                                                                                                                                                                                                                                                                                                                                                                                                              | 4                                                                                                                                                                                                                                                                                                                                                                                                                                                                                                                                                                                                                                                                                                                                                                                                                                                                                                                                                                                                                                                                                                                                                                                                                                                                                                                                                                                                                                                                                                                                                                                                                                                                                                                                                                                                                                                                                                                                                                                                                                                                                                                              |
| Image               | SHUMATT SAME                                                                                                                                                                                                                                                                                                                                                                                                                                                                                                                                                                                                                                                                                                                                                                                                                                                                                                                                                                                                                                                                                                                                                                                                                                                                                                                                                                                                                                                                                                                                                                                                                                                                                                                                                                                                                                                                                                                                                                                                                                                                                                                   | SHUMATT                                                                                                                                                                                                                                                                                                                                                                                                                                                                                                                                                                                                                                                                                                                                                                                                                                                                                                                                                                                                                                                                                                                                                                                                                                                                                                                                                                                                                                                                                                                                                                                                                                                                                                                                                                                                                                                                                                                                                                                                                                                                                                                        |
| SALESTY DAY         | 0-25mm<br>0.001mm                                                                                                                                                                                                                                                                                                                                                                                                                                                                                                                                                                                                                                                                                                                                                                                                                                                                                                                                                                                                                                                                                                                                                                                                                                                                                                                                                                                                                                                                                                                                                                                                                                                                                                                                                                                                                                                                                                                                                                                                                                                                                                              |                                                                                                                                                                                                                                                                                                                                                                                                                                                                                                                                                                                                                                                                                                                                                                                                                                                                                                                                                                                                                                                                                                                                                                                                                                                                                                                                                                                                                                                                                                                                                                                                                                                                                                                                                                                                                                                                                                                                                                                                                                                                                                                                |
| Name<br>Description | Injector Orifice Plate's Thickness Injector orifice plate's thickness range: 4.02mm∽4.108mm.                                                                                                                                                                                                                                                                                                                                                                                                                                                                                                                                                                                                                                                                                                                                                                                                                                                                                                                                                                                                                                                                                                                                                                                                                                                                                                                                                                                                                                                                                                                                                                                                                                                                                                                                                                                                                                                                                                                                                                                                                                   | 9-Grid Plastic Box Prevent damage to the orifice plates during transportation                                                                                                                                                                                                                                                                                                                                                                                                                                                                                                                                                                                                                                                                                                                                                                                                                                                                                                                                                                                                                                                                                                                                                                                                                                                                                                                                                                                                                                                                                                                                                                                                                                                                                                                                                                                                                                                                                                                                                                                                                                                  |
| No.                 | 5                                                                                                                                                                                                                                                                                                                                                                                                                                                                                                                                                                                                                                                                                                                                                                                                                                                                                                                                                                                                                                                                                                                                                                                                                                                                                                                                                                                                                                                                                                                                                                                                                                                                                                                                                                                                                                                                                                                                                                                                                                                                                                                              | 6                                                                                                                                                                                                                                                                                                                                                                                                                                                                                                                                                                                                                                                                                                                                                                                                                                                                                                                                                                                                                                                                                                                                                                                                                                                                                                                                                                                                                                                                                                                                                                                                                                                                                                                                                                                                                                                                                                                                                                                                                                                                                                                              |
| Image               | SHUMATT                                                                                                                                                                                                                                                                                                                                                                                                                                                                                                                                                                                                                                                                                                                                                                                                                                                                                                                                                                                                                                                                                                                                                                                                                                                                                                                                                                                                                                                                                                                                                                                                                                                                                                                                                                                                                                                                                                                                                                                                                                                                                                                        | SHUMATT  GP ILINATE                                                                                                                                                                                                                                                                                                                                                                                                                                                                                                                                                                                                                                                                                                                                                                                                                                                                                                                                                                                                                                                                                                                                                                                                                                                                                                                                                                                                                                                                                                                                                                                                                                                                                                                                                                                                                                                                                                                                                                                                                                                                                                            |
| Name                | Neutral Injector Orifice Plate's Individual<br>Box                                                                                                                                                                                                                                                                                                                                                                                                                                                                                                                                                                                                                                                                                                                                                                                                                                                                                                                                                                                                                                                                                                                                                                                                                                                                                                                                                                                                                                                                                                                                                                                                                                                                                                                                                                                                                                                                                                                                                                                                                                                                             | Orifice Plate's 10pcs Packing Box                                                                                                                                                                                                                                                                                                                                                                                                                                                                                                                                                                                                                                                                                                                                                                                                                                                                                                                                                                                                                                                                                                                                                                                                                                                                                                                                                                                                                                                                                                                                                                                                                                                                                                                                                                                                                                                                                                                                                                                                                                                                                              |
| Description         | Prevent damage to the orifice plates during transportation                                                                                                                                                                                                                                                                                                                                                                                                                                                                                                                                                                                                                                                                                                                                                                                                                                                                                                                                                                                                                                                                                                                                                                                                                                                                                                                                                                                                                                                                                                                                                                                                                                                                                                                                                                                                                                                                                                                                                                                                                                                                     | Liwei orifice plate's 10PCS plastic box to prevent damage to the orifice plates during transportation                                                                                                                                                                                                                                                                                                                                                                                                                                                                                                                                                                                                                                                                                                                                                                                                                                                                                                                                                                                                                                                                                                                                                                                                                                                                                                                                                                                                                                                                                                                                                                                                                                                                                                                                                                                                                                                                                                                                                                                                                          |
| No.                 | 50° 50° 57° 51° 51°                                                                                                                                                                                                                                                                                                                                                                                                                                                                                                                                                                                                                                                                                                                                                                                                                                                                                                                                                                                                                                                                                                                                                                                                                                                                                                                                                                                                                                                                                                                                                                                                                                                                                                                                                                                                                                                                                                                                                                                                                                                                                                            | 5A" 5A" 5A" 5A" 5A"                                                                                                                                                                                                                                                                                                                                                                                                                                                                                                                                                                                                                                                                                                                                                                                                                                                                                                                                                                                                                                                                                                                                                                                                                                                                                                                                                                                                                                                                                                                                                                                                                                                                                                                                                                                                                                                                                                                                                                                                                                                                                                            |