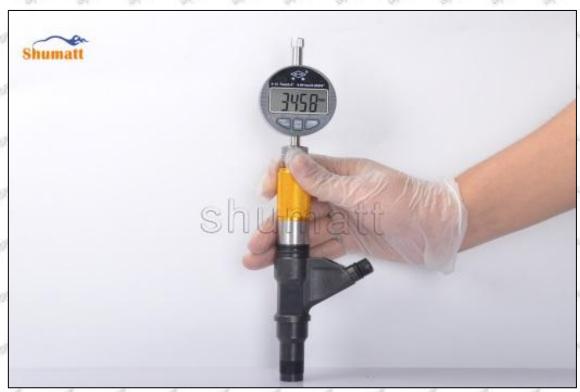

## (2) SX001-14333 Injector Orifice Plate 19# Customized Items

| No.                 | 1                                                                                                                                                                                                                                                                                                                                                                                                                                                                                                                                                                                                                                                                                                                                                                                                                                                                                                                                                                                                                                                                                                                                                                                                                                                                                                                                                                                                                                                                                                                                                                                                                                                                                                                                                                                                                                                                                                                                                                                                                                                                                                                              | 2                                                                                                                                                                                                                                                                                                                                                                                                                                                                                                                                                                                                                                                                                                                                                                                                                                                                                                                                                                                                                                                                                                                                                                                                                                                                                                                                                                                                                                                                                                                                                                                                                                                                                                                                                                                                                                                                                                                                                                                                                                                                                                                              |
|---------------------|--------------------------------------------------------------------------------------------------------------------------------------------------------------------------------------------------------------------------------------------------------------------------------------------------------------------------------------------------------------------------------------------------------------------------------------------------------------------------------------------------------------------------------------------------------------------------------------------------------------------------------------------------------------------------------------------------------------------------------------------------------------------------------------------------------------------------------------------------------------------------------------------------------------------------------------------------------------------------------------------------------------------------------------------------------------------------------------------------------------------------------------------------------------------------------------------------------------------------------------------------------------------------------------------------------------------------------------------------------------------------------------------------------------------------------------------------------------------------------------------------------------------------------------------------------------------------------------------------------------------------------------------------------------------------------------------------------------------------------------------------------------------------------------------------------------------------------------------------------------------------------------------------------------------------------------------------------------------------------------------------------------------------------------------------------------------------------------------------------------------------------|--------------------------------------------------------------------------------------------------------------------------------------------------------------------------------------------------------------------------------------------------------------------------------------------------------------------------------------------------------------------------------------------------------------------------------------------------------------------------------------------------------------------------------------------------------------------------------------------------------------------------------------------------------------------------------------------------------------------------------------------------------------------------------------------------------------------------------------------------------------------------------------------------------------------------------------------------------------------------------------------------------------------------------------------------------------------------------------------------------------------------------------------------------------------------------------------------------------------------------------------------------------------------------------------------------------------------------------------------------------------------------------------------------------------------------------------------------------------------------------------------------------------------------------------------------------------------------------------------------------------------------------------------------------------------------------------------------------------------------------------------------------------------------------------------------------------------------------------------------------------------------------------------------------------------------------------------------------------------------------------------------------------------------------------------------------------------------------------------------------------------------|
| Image               | SHUMATT OF THE PARTY OF THE PAR | A                                                                                                                                                                                                                                                                                                                                                                                                                                                                                                                                                                                                                                                                                                                                                                                                                                                                                                                                                                                                                                                                                                                                                                                                                                                                                                                                                                                                                                                                                                                                                                                                                                                                                                                                                                                                                                                                                                                                                                                                                                                                                                                              |
| Name                | Injector Orifice Plate's Front Lettering                                                                                                                                                                                                                                                                                                                                                                                                                                                                                                                                                                                                                                                                                                                                                                                                                                                                                                                                                                                                                                                                                                                                                                                                                                                                                                                                                                                                                                                                                                                                                                                                                                                                                                                                                                                                                                                                                                                                                                                                                                                                                       | Injector Orifice Plate's Side Lettering                                                                                                                                                                                                                                                                                                                                                                                                                                                                                                                                                                                                                                                                                                                                                                                                                                                                                                                                                                                                                                                                                                                                                                                                                                                                                                                                                                                                                                                                                                                                                                                                                                                                                                                                                                                                                                                                                                                                                                                                                                                                                        |
| Description         | Orifice plate part number: 19#                                                                                                                                                                                                                                                                                                                                                                                                                                                                                                                                                                                                                                                                                                                                                                                                                                                                                                                                                                                                                                                                                                                                                                                                                                                                                                                                                                                                                                                                                                                                                                                                                                                                                                                                                                                                                                                                                                                                                                                                                                                                                                 | THE THE PARTY OF T |
| No.                 | 3                                                                                                                                                                                                                                                                                                                                                                                                                                                                                                                                                                                                                                                                                                                                                                                                                                                                                                                                                                                                                                                                                                                                                                                                                                                                                                                                                                                                                                                                                                                                                                                                                                                                                                                                                                                                                                                                                                                                                                                                                                                                                                                              | 4                                                                                                                                                                                                                                                                                                                                                                                                                                                                                                                                                                                                                                                                                                                                                                                                                                                                                                                                                                                                                                                                                                                                                                                                                                                                                                                                                                                                                                                                                                                                                                                                                                                                                                                                                                                                                                                                                                                                                                                                                                                                                                                              |
| Image               | SHUMATT SAME                                                                                                                                                                                                                                                                                                                                                                                                                                                                                                                                                                                                                                                                                                                                                                                                                                                                                                                                                                                                                                                                                                                                                                                                                                                                                                                                                                                                                                                                                                                                                                                                                                                                                                                                                                                                                                                                                                                                                                                                                                                                                                                   | SHUMATT                                                                                                                                                                                                                                                                                                                                                                                                                                                                                                                                                                                                                                                                                                                                                                                                                                                                                                                                                                                                                                                                                                                                                                                                                                                                                                                                                                                                                                                                                                                                                                                                                                                                                                                                                                                                                                                                                                                                                                                                                                                                                                                        |
| SALESTY DAY         | 0-25mm<br>0.001mm                                                                                                                                                                                                                                                                                                                                                                                                                                                                                                                                                                                                                                                                                                                                                                                                                                                                                                                                                                                                                                                                                                                                                                                                                                                                                                                                                                                                                                                                                                                                                                                                                                                                                                                                                                                                                                                                                                                                                                                                                                                                                                              |                                                                                                                                                                                                                                                                                                                                                                                                                                                                                                                                                                                                                                                                                                                                                                                                                                                                                                                                                                                                                                                                                                                                                                                                                                                                                                                                                                                                                                                                                                                                                                                                                                                                                                                                                                                                                                                                                                                                                                                                                                                                                                                                |
| Name<br>Description | Injector Orifice Plate's Thickness Injector orifice plate's thickness range: 4.02mm∽4.108mm.                                                                                                                                                                                                                                                                                                                                                                                                                                                                                                                                                                                                                                                                                                                                                                                                                                                                                                                                                                                                                                                                                                                                                                                                                                                                                                                                                                                                                                                                                                                                                                                                                                                                                                                                                                                                                                                                                                                                                                                                                                   | 9-Grid Plastic Box Prevent damage to the orifice plates during transportation                                                                                                                                                                                                                                                                                                                                                                                                                                                                                                                                                                                                                                                                                                                                                                                                                                                                                                                                                                                                                                                                                                                                                                                                                                                                                                                                                                                                                                                                                                                                                                                                                                                                                                                                                                                                                                                                                                                                                                                                                                                  |
| No.                 | 5                                                                                                                                                                                                                                                                                                                                                                                                                                                                                                                                                                                                                                                                                                                                                                                                                                                                                                                                                                                                                                                                                                                                                                                                                                                                                                                                                                                                                                                                                                                                                                                                                                                                                                                                                                                                                                                                                                                                                                                                                                                                                                                              | 6                                                                                                                                                                                                                                                                                                                                                                                                                                                                                                                                                                                                                                                                                                                                                                                                                                                                                                                                                                                                                                                                                                                                                                                                                                                                                                                                                                                                                                                                                                                                                                                                                                                                                                                                                                                                                                                                                                                                                                                                                                                                                                                              |
| Image               | SHUMATT                                                                                                                                                                                                                                                                                                                                                                                                                                                                                                                                                                                                                                                                                                                                                                                                                                                                                                                                                                                                                                                                                                                                                                                                                                                                                                                                                                                                                                                                                                                                                                                                                                                                                                                                                                                                                                                                                                                                                                                                                                                                                                                        | SHUMATT  GP ILINATE                                                                                                                                                                                                                                                                                                                                                                                                                                                                                                                                                                                                                                                                                                                                                                                                                                                                                                                                                                                                                                                                                                                                                                                                                                                                                                                                                                                                                                                                                                                                                                                                                                                                                                                                                                                                                                                                                                                                                                                                                                                                                                            |
| Name                | Neutral Injector Orifice Plate's Individual<br>Box                                                                                                                                                                                                                                                                                                                                                                                                                                                                                                                                                                                                                                                                                                                                                                                                                                                                                                                                                                                                                                                                                                                                                                                                                                                                                                                                                                                                                                                                                                                                                                                                                                                                                                                                                                                                                                                                                                                                                                                                                                                                             | Orifice Plate's 10pcs Packing Box                                                                                                                                                                                                                                                                                                                                                                                                                                                                                                                                                                                                                                                                                                                                                                                                                                                                                                                                                                                                                                                                                                                                                                                                                                                                                                                                                                                                                                                                                                                                                                                                                                                                                                                                                                                                                                                                                                                                                                                                                                                                                              |
| Description         | Prevent damage to the orifice plates during transportation                                                                                                                                                                                                                                                                                                                                                                                                                                                                                                                                                                                                                                                                                                                                                                                                                                                                                                                                                                                                                                                                                                                                                                                                                                                                                                                                                                                                                                                                                                                                                                                                                                                                                                                                                                                                                                                                                                                                                                                                                                                                     | Liwei orifice plate's 10PCS plastic box to prevent damage to the orifice plates during transportation                                                                                                                                                                                                                                                                                                                                                                                                                                                                                                                                                                                                                                                                                                                                                                                                                                                                                                                                                                                                                                                                                                                                                                                                                                                                                                                                                                                                                                                                                                                                                                                                                                                                                                                                                                                                                                                                                                                                                                                                                          |
| No.                 | 50° 50° 57° 51° 51°                                                                                                                                                                                                                                                                                                                                                                                                                                                                                                                                                                                                                                                                                                                                                                                                                                                                                                                                                                                                                                                                                                                                                                                                                                                                                                                                                                                                                                                                                                                                                                                                                                                                                                                                                                                                                                                                                                                                                                                                                                                                                                            | 5A" 5A" 5A" 5A" 5A"                                                                                                                                                                                                                                                                                                                                                                                                                                                                                                                                                                                                                                                                                                                                                                                                                                                                                                                                                                                                                                                                                                                                                                                                                                                                                                                                                                                                                                                                                                                                                                                                                                                                                                                                                                                                                                                                                                                                                                                                                                                                                                            |