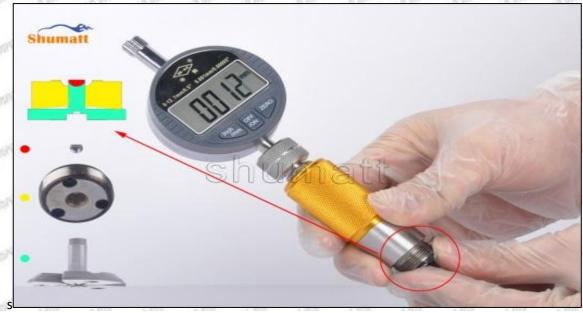

## (2) SX001-14333 Injector Orifice Plate 19# Customized Items

| No.                 | 1                                                                                                                                                                                                                                                                                                                                                                                                                                                                                                                                                                                                                                                                                                                                                                                                                                                                                                                                                                                                                                                                                                                                                                                                                                                                                                                                                                                                                                                                                                                                                                                                                                                                                                                                                                                                                                                                                                                                                                                                                                                                                                                              | 2                                                                                                                                                                                                                                                                                                                                                                                                                                                                                                                                                                                                                                                                                                                                                                                                                                                                                                                                                                                                                                                                                                                                                                                                                                                                                                                                                                                                                                                                                                                                                                                                                                                                                                                                                                                                                                                                                                                                                                                                                                                                                                                              |
|---------------------|--------------------------------------------------------------------------------------------------------------------------------------------------------------------------------------------------------------------------------------------------------------------------------------------------------------------------------------------------------------------------------------------------------------------------------------------------------------------------------------------------------------------------------------------------------------------------------------------------------------------------------------------------------------------------------------------------------------------------------------------------------------------------------------------------------------------------------------------------------------------------------------------------------------------------------------------------------------------------------------------------------------------------------------------------------------------------------------------------------------------------------------------------------------------------------------------------------------------------------------------------------------------------------------------------------------------------------------------------------------------------------------------------------------------------------------------------------------------------------------------------------------------------------------------------------------------------------------------------------------------------------------------------------------------------------------------------------------------------------------------------------------------------------------------------------------------------------------------------------------------------------------------------------------------------------------------------------------------------------------------------------------------------------------------------------------------------------------------------------------------------------|--------------------------------------------------------------------------------------------------------------------------------------------------------------------------------------------------------------------------------------------------------------------------------------------------------------------------------------------------------------------------------------------------------------------------------------------------------------------------------------------------------------------------------------------------------------------------------------------------------------------------------------------------------------------------------------------------------------------------------------------------------------------------------------------------------------------------------------------------------------------------------------------------------------------------------------------------------------------------------------------------------------------------------------------------------------------------------------------------------------------------------------------------------------------------------------------------------------------------------------------------------------------------------------------------------------------------------------------------------------------------------------------------------------------------------------------------------------------------------------------------------------------------------------------------------------------------------------------------------------------------------------------------------------------------------------------------------------------------------------------------------------------------------------------------------------------------------------------------------------------------------------------------------------------------------------------------------------------------------------------------------------------------------------------------------------------------------------------------------------------------------|
| Image               | SHUMATT OF THE PARTY OF THE PAR | A                                                                                                                                                                                                                                                                                                                                                                                                                                                                                                                                                                                                                                                                                                                                                                                                                                                                                                                                                                                                                                                                                                                                                                                                                                                                                                                                                                                                                                                                                                                                                                                                                                                                                                                                                                                                                                                                                                                                                                                                                                                                                                                              |
| Name                | Injector Orifice Plate's Front Lettering                                                                                                                                                                                                                                                                                                                                                                                                                                                                                                                                                                                                                                                                                                                                                                                                                                                                                                                                                                                                                                                                                                                                                                                                                                                                                                                                                                                                                                                                                                                                                                                                                                                                                                                                                                                                                                                                                                                                                                                                                                                                                       | Injector Orifice Plate's Side Lettering                                                                                                                                                                                                                                                                                                                                                                                                                                                                                                                                                                                                                                                                                                                                                                                                                                                                                                                                                                                                                                                                                                                                                                                                                                                                                                                                                                                                                                                                                                                                                                                                                                                                                                                                                                                                                                                                                                                                                                                                                                                                                        |
| Description         | Orifice plate part number: 19#                                                                                                                                                                                                                                                                                                                                                                                                                                                                                                                                                                                                                                                                                                                                                                                                                                                                                                                                                                                                                                                                                                                                                                                                                                                                                                                                                                                                                                                                                                                                                                                                                                                                                                                                                                                                                                                                                                                                                                                                                                                                                                 | THE THE PARTY OF T |
| No.                 | 3                                                                                                                                                                                                                                                                                                                                                                                                                                                                                                                                                                                                                                                                                                                                                                                                                                                                                                                                                                                                                                                                                                                                                                                                                                                                                                                                                                                                                                                                                                                                                                                                                                                                                                                                                                                                                                                                                                                                                                                                                                                                                                                              | 4                                                                                                                                                                                                                                                                                                                                                                                                                                                                                                                                                                                                                                                                                                                                                                                                                                                                                                                                                                                                                                                                                                                                                                                                                                                                                                                                                                                                                                                                                                                                                                                                                                                                                                                                                                                                                                                                                                                                                                                                                                                                                                                              |
| Image               | SHUMATT SAME                                                                                                                                                                                                                                                                                                                                                                                                                                                                                                                                                                                                                                                                                                                                                                                                                                                                                                                                                                                                                                                                                                                                                                                                                                                                                                                                                                                                                                                                                                                                                                                                                                                                                                                                                                                                                                                                                                                                                                                                                                                                                                                   | SHUMATT                                                                                                                                                                                                                                                                                                                                                                                                                                                                                                                                                                                                                                                                                                                                                                                                                                                                                                                                                                                                                                                                                                                                                                                                                                                                                                                                                                                                                                                                                                                                                                                                                                                                                                                                                                                                                                                                                                                                                                                                                                                                                                                        |
| SALESTY DAY         | 0-25mm<br>0.001mm                                                                                                                                                                                                                                                                                                                                                                                                                                                                                                                                                                                                                                                                                                                                                                                                                                                                                                                                                                                                                                                                                                                                                                                                                                                                                                                                                                                                                                                                                                                                                                                                                                                                                                                                                                                                                                                                                                                                                                                                                                                                                                              |                                                                                                                                                                                                                                                                                                                                                                                                                                                                                                                                                                                                                                                                                                                                                                                                                                                                                                                                                                                                                                                                                                                                                                                                                                                                                                                                                                                                                                                                                                                                                                                                                                                                                                                                                                                                                                                                                                                                                                                                                                                                                                                                |
| Name<br>Description | Injector Orifice Plate's Thickness Injector orifice plate's thickness range: 4.02mm∽4.108mm.                                                                                                                                                                                                                                                                                                                                                                                                                                                                                                                                                                                                                                                                                                                                                                                                                                                                                                                                                                                                                                                                                                                                                                                                                                                                                                                                                                                                                                                                                                                                                                                                                                                                                                                                                                                                                                                                                                                                                                                                                                   | 9-Grid Plastic Box Prevent damage to the orifice plates during transportation                                                                                                                                                                                                                                                                                                                                                                                                                                                                                                                                                                                                                                                                                                                                                                                                                                                                                                                                                                                                                                                                                                                                                                                                                                                                                                                                                                                                                                                                                                                                                                                                                                                                                                                                                                                                                                                                                                                                                                                                                                                  |
| No.                 | 5                                                                                                                                                                                                                                                                                                                                                                                                                                                                                                                                                                                                                                                                                                                                                                                                                                                                                                                                                                                                                                                                                                                                                                                                                                                                                                                                                                                                                                                                                                                                                                                                                                                                                                                                                                                                                                                                                                                                                                                                                                                                                                                              | 6                                                                                                                                                                                                                                                                                                                                                                                                                                                                                                                                                                                                                                                                                                                                                                                                                                                                                                                                                                                                                                                                                                                                                                                                                                                                                                                                                                                                                                                                                                                                                                                                                                                                                                                                                                                                                                                                                                                                                                                                                                                                                                                              |
| Image               | SHUMATT                                                                                                                                                                                                                                                                                                                                                                                                                                                                                                                                                                                                                                                                                                                                                                                                                                                                                                                                                                                                                                                                                                                                                                                                                                                                                                                                                                                                                                                                                                                                                                                                                                                                                                                                                                                                                                                                                                                                                                                                                                                                                                                        | SHUMATT  GP ILINATE                                                                                                                                                                                                                                                                                                                                                                                                                                                                                                                                                                                                                                                                                                                                                                                                                                                                                                                                                                                                                                                                                                                                                                                                                                                                                                                                                                                                                                                                                                                                                                                                                                                                                                                                                                                                                                                                                                                                                                                                                                                                                                            |
| Name                | Neutral Injector Orifice Plate's Individual<br>Box                                                                                                                                                                                                                                                                                                                                                                                                                                                                                                                                                                                                                                                                                                                                                                                                                                                                                                                                                                                                                                                                                                                                                                                                                                                                                                                                                                                                                                                                                                                                                                                                                                                                                                                                                                                                                                                                                                                                                                                                                                                                             | Orifice Plate's 10pcs Packing Box                                                                                                                                                                                                                                                                                                                                                                                                                                                                                                                                                                                                                                                                                                                                                                                                                                                                                                                                                                                                                                                                                                                                                                                                                                                                                                                                                                                                                                                                                                                                                                                                                                                                                                                                                                                                                                                                                                                                                                                                                                                                                              |
| Description         | Prevent damage to the orifice plates during transportation                                                                                                                                                                                                                                                                                                                                                                                                                                                                                                                                                                                                                                                                                                                                                                                                                                                                                                                                                                                                                                                                                                                                                                                                                                                                                                                                                                                                                                                                                                                                                                                                                                                                                                                                                                                                                                                                                                                                                                                                                                                                     | Liwei orifice plate's 10PCS plastic box to prevent damage to the orifice plates during transportation                                                                                                                                                                                                                                                                                                                                                                                                                                                                                                                                                                                                                                                                                                                                                                                                                                                                                                                                                                                                                                                                                                                                                                                                                                                                                                                                                                                                                                                                                                                                                                                                                                                                                                                                                                                                                                                                                                                                                                                                                          |
| No.                 | 50° 50° 57° 51° 51°                                                                                                                                                                                                                                                                                                                                                                                                                                                                                                                                                                                                                                                                                                                                                                                                                                                                                                                                                                                                                                                                                                                                                                                                                                                                                                                                                                                                                                                                                                                                                                                                                                                                                                                                                                                                                                                                                                                                                                                                                                                                                                            | 5A" 5A" 5A" 5A" 5A"                                                                                                                                                                                                                                                                                                                                                                                                                                                                                                                                                                                                                                                                                                                                                                                                                                                                                                                                                                                                                                                                                                                                                                                                                                                                                                                                                                                                                                                                                                                                                                                                                                                                                                                                                                                                                                                                                                                                                                                                                                                                                                            |