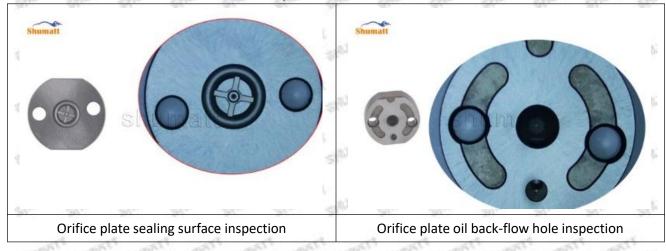

#### (1) SX001-14333 Injector Orifice Plate 19# Testing

All SX001-14333 injector orifice plate 19# parts are subjected to A-hole flow test, Z-hole flow test, precision test, high temperature test, low temperature test, pressure test, leakage test, durability test, and various working condition tests.

#### (2) SX001-14333 Injector Orifice Plate 19# Inspection

The factory inspection of SX001-14333 injector orifice plate 19# is undergone three inspections - full inspection, random inspection, and batch inspection. Different brands of test benches are used to test SX001-14333 injector orifice plate 19# for a total of no less than three times for factory inspection, and SX001-14333 injector orifice plate 19# installation testing environment are progressed in dust-free workshop.