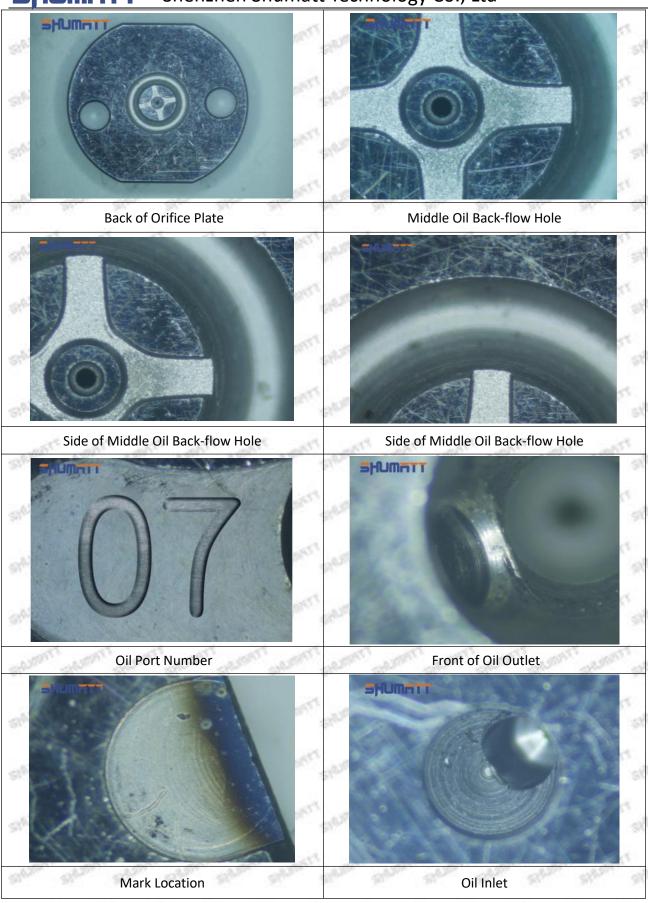

#### (2) SX001-14333 Injector Orifice Plate 19# Part Number Common Writing

19#, 19, 295040-6680, 2950406680, 2950406680

## (2) SX001-14333 Injector Orifice Plate 19# Customized Items

| No.                 | 1                                                                                                                                                                                                                                                                                                                                                                                                                                                                                                                                                                                                                                                                                                                                                                                                                                                                                                                                                                                                                                                                                                                                                                                                                                                                                                                                                                                                                                                                                                                                                                                                                                                                                                                                                                                                                                                                                                                                                                                                                                                                                                                              | 2                                                                                                                                                                                                                                                                                                                                                                                                                                                                                                                                                                                                                                                                                                                                                                                                                                                                                                                                                                                                                                                                                                                                                                                                                                                                                                                                                                                                                                                                                                                                                                                                                                                                                                                                                                                                                                                                                                                                                                                                                                                                                                                              |
|---------------------|--------------------------------------------------------------------------------------------------------------------------------------------------------------------------------------------------------------------------------------------------------------------------------------------------------------------------------------------------------------------------------------------------------------------------------------------------------------------------------------------------------------------------------------------------------------------------------------------------------------------------------------------------------------------------------------------------------------------------------------------------------------------------------------------------------------------------------------------------------------------------------------------------------------------------------------------------------------------------------------------------------------------------------------------------------------------------------------------------------------------------------------------------------------------------------------------------------------------------------------------------------------------------------------------------------------------------------------------------------------------------------------------------------------------------------------------------------------------------------------------------------------------------------------------------------------------------------------------------------------------------------------------------------------------------------------------------------------------------------------------------------------------------------------------------------------------------------------------------------------------------------------------------------------------------------------------------------------------------------------------------------------------------------------------------------------------------------------------------------------------------------|--------------------------------------------------------------------------------------------------------------------------------------------------------------------------------------------------------------------------------------------------------------------------------------------------------------------------------------------------------------------------------------------------------------------------------------------------------------------------------------------------------------------------------------------------------------------------------------------------------------------------------------------------------------------------------------------------------------------------------------------------------------------------------------------------------------------------------------------------------------------------------------------------------------------------------------------------------------------------------------------------------------------------------------------------------------------------------------------------------------------------------------------------------------------------------------------------------------------------------------------------------------------------------------------------------------------------------------------------------------------------------------------------------------------------------------------------------------------------------------------------------------------------------------------------------------------------------------------------------------------------------------------------------------------------------------------------------------------------------------------------------------------------------------------------------------------------------------------------------------------------------------------------------------------------------------------------------------------------------------------------------------------------------------------------------------------------------------------------------------------------------|
| Image               | SHUMATT OF THE PARTY OF THE PAR | A                                                                                                                                                                                                                                                                                                                                                                                                                                                                                                                                                                                                                                                                                                                                                                                                                                                                                                                                                                                                                                                                                                                                                                                                                                                                                                                                                                                                                                                                                                                                                                                                                                                                                                                                                                                                                                                                                                                                                                                                                                                                                                                              |
| Name                | Injector Orifice Plate's Front Lettering                                                                                                                                                                                                                                                                                                                                                                                                                                                                                                                                                                                                                                                                                                                                                                                                                                                                                                                                                                                                                                                                                                                                                                                                                                                                                                                                                                                                                                                                                                                                                                                                                                                                                                                                                                                                                                                                                                                                                                                                                                                                                       | Injector Orifice Plate's Side Lettering                                                                                                                                                                                                                                                                                                                                                                                                                                                                                                                                                                                                                                                                                                                                                                                                                                                                                                                                                                                                                                                                                                                                                                                                                                                                                                                                                                                                                                                                                                                                                                                                                                                                                                                                                                                                                                                                                                                                                                                                                                                                                        |
| Description         | Orifice plate part number: 19#                                                                                                                                                                                                                                                                                                                                                                                                                                                                                                                                                                                                                                                                                                                                                                                                                                                                                                                                                                                                                                                                                                                                                                                                                                                                                                                                                                                                                                                                                                                                                                                                                                                                                                                                                                                                                                                                                                                                                                                                                                                                                                 | THE THE PARTY OF T |
| No.                 | 3                                                                                                                                                                                                                                                                                                                                                                                                                                                                                                                                                                                                                                                                                                                                                                                                                                                                                                                                                                                                                                                                                                                                                                                                                                                                                                                                                                                                                                                                                                                                                                                                                                                                                                                                                                                                                                                                                                                                                                                                                                                                                                                              | 4                                                                                                                                                                                                                                                                                                                                                                                                                                                                                                                                                                                                                                                                                                                                                                                                                                                                                                                                                                                                                                                                                                                                                                                                                                                                                                                                                                                                                                                                                                                                                                                                                                                                                                                                                                                                                                                                                                                                                                                                                                                                                                                              |
| Image               | SHUMATT SAME                                                                                                                                                                                                                                                                                                                                                                                                                                                                                                                                                                                                                                                                                                                                                                                                                                                                                                                                                                                                                                                                                                                                                                                                                                                                                                                                                                                                                                                                                                                                                                                                                                                                                                                                                                                                                                                                                                                                                                                                                                                                                                                   | SHUMATT                                                                                                                                                                                                                                                                                                                                                                                                                                                                                                                                                                                                                                                                                                                                                                                                                                                                                                                                                                                                                                                                                                                                                                                                                                                                                                                                                                                                                                                                                                                                                                                                                                                                                                                                                                                                                                                                                                                                                                                                                                                                                                                        |
| SALESTY DAY         | 0-25mm<br>0.001mm                                                                                                                                                                                                                                                                                                                                                                                                                                                                                                                                                                                                                                                                                                                                                                                                                                                                                                                                                                                                                                                                                                                                                                                                                                                                                                                                                                                                                                                                                                                                                                                                                                                                                                                                                                                                                                                                                                                                                                                                                                                                                                              |                                                                                                                                                                                                                                                                                                                                                                                                                                                                                                                                                                                                                                                                                                                                                                                                                                                                                                                                                                                                                                                                                                                                                                                                                                                                                                                                                                                                                                                                                                                                                                                                                                                                                                                                                                                                                                                                                                                                                                                                                                                                                                                                |
| Name<br>Description | Injector Orifice Plate's Thickness Injector orifice plate's thickness range: 4.02mm∽4.108mm.                                                                                                                                                                                                                                                                                                                                                                                                                                                                                                                                                                                                                                                                                                                                                                                                                                                                                                                                                                                                                                                                                                                                                                                                                                                                                                                                                                                                                                                                                                                                                                                                                                                                                                                                                                                                                                                                                                                                                                                                                                   | 9-Grid Plastic Box Prevent damage to the orifice plates during transportation                                                                                                                                                                                                                                                                                                                                                                                                                                                                                                                                                                                                                                                                                                                                                                                                                                                                                                                                                                                                                                                                                                                                                                                                                                                                                                                                                                                                                                                                                                                                                                                                                                                                                                                                                                                                                                                                                                                                                                                                                                                  |
| No.                 | 5                                                                                                                                                                                                                                                                                                                                                                                                                                                                                                                                                                                                                                                                                                                                                                                                                                                                                                                                                                                                                                                                                                                                                                                                                                                                                                                                                                                                                                                                                                                                                                                                                                                                                                                                                                                                                                                                                                                                                                                                                                                                                                                              | 6                                                                                                                                                                                                                                                                                                                                                                                                                                                                                                                                                                                                                                                                                                                                                                                                                                                                                                                                                                                                                                                                                                                                                                                                                                                                                                                                                                                                                                                                                                                                                                                                                                                                                                                                                                                                                                                                                                                                                                                                                                                                                                                              |
| Image               | SHUMATT                                                                                                                                                                                                                                                                                                                                                                                                                                                                                                                                                                                                                                                                                                                                                                                                                                                                                                                                                                                                                                                                                                                                                                                                                                                                                                                                                                                                                                                                                                                                                                                                                                                                                                                                                                                                                                                                                                                                                                                                                                                                                                                        | SHUMATT  GP ILINATE                                                                                                                                                                                                                                                                                                                                                                                                                                                                                                                                                                                                                                                                                                                                                                                                                                                                                                                                                                                                                                                                                                                                                                                                                                                                                                                                                                                                                                                                                                                                                                                                                                                                                                                                                                                                                                                                                                                                                                                                                                                                                                            |
| Name                | Neutral Injector Orifice Plate's Individual<br>Box                                                                                                                                                                                                                                                                                                                                                                                                                                                                                                                                                                                                                                                                                                                                                                                                                                                                                                                                                                                                                                                                                                                                                                                                                                                                                                                                                                                                                                                                                                                                                                                                                                                                                                                                                                                                                                                                                                                                                                                                                                                                             | Orifice Plate's 10pcs Packing Box                                                                                                                                                                                                                                                                                                                                                                                                                                                                                                                                                                                                                                                                                                                                                                                                                                                                                                                                                                                                                                                                                                                                                                                                                                                                                                                                                                                                                                                                                                                                                                                                                                                                                                                                                                                                                                                                                                                                                                                                                                                                                              |
| Description         | Prevent damage to the orifice plates during transportation                                                                                                                                                                                                                                                                                                                                                                                                                                                                                                                                                                                                                                                                                                                                                                                                                                                                                                                                                                                                                                                                                                                                                                                                                                                                                                                                                                                                                                                                                                                                                                                                                                                                                                                                                                                                                                                                                                                                                                                                                                                                     | Liwei orifice plate's 10PCS plastic box to prevent damage to the orifice plates during transportation                                                                                                                                                                                                                                                                                                                                                                                                                                                                                                                                                                                                                                                                                                                                                                                                                                                                                                                                                                                                                                                                                                                                                                                                                                                                                                                                                                                                                                                                                                                                                                                                                                                                                                                                                                                                                                                                                                                                                                                                                          |
| No.                 | 50° 50° 57° 51° 51°                                                                                                                                                                                                                                                                                                                                                                                                                                                                                                                                                                                                                                                                                                                                                                                                                                                                                                                                                                                                                                                                                                                                                                                                                                                                                                                                                                                                                                                                                                                                                                                                                                                                                                                                                                                                                                                                                                                                                                                                                                                                                                            | 5A" 5A" 5A" 5A" 5A"                                                                                                                                                                                                                                                                                                                                                                                                                                                                                                                                                                                                                                                                                                                                                                                                                                                                                                                                                                                                                                                                                                                                                                                                                                                                                                                                                                                                                                                                                                                                                                                                                                                                                                                                                                                                                                                                                                                                                                                                                                                                                                            |