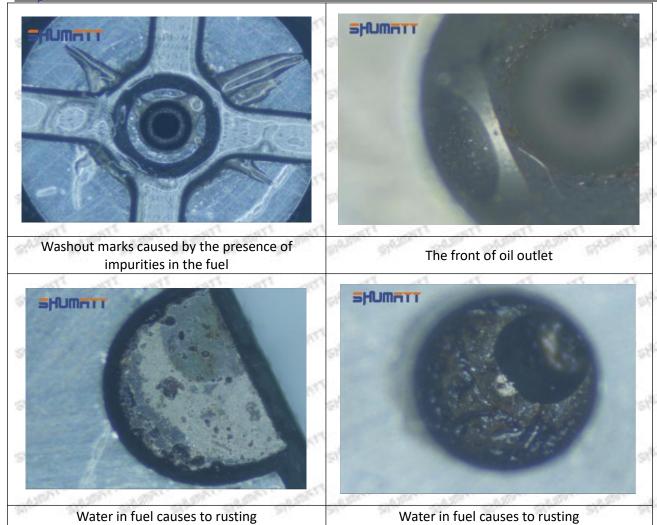

#### (1) SX001-14333 Injector Orifice Plate 19# Testing

All SX001-14333 injector orifice plate 19# parts are subjected to A-hole flow test, Z-hole flow test, precision test, high temperature test, low temperature test, pressure test, leakage test, durability test, and various working condition tests.

#### (2) SX001-14333 Injector Orifice Plate 19# Inspection

The factory inspection of SX001-14333 injector orifice plate 19# is undergone three inspections - full inspection, random inspection, and batch inspection. Different brands of test benches are used to test SX001-14333 injector orifice plate 19# for a total of no less than three times for factory inspection, and SX001-14333 injector orifice plate 19# installation testing environment are progressed in dust-free workshop.