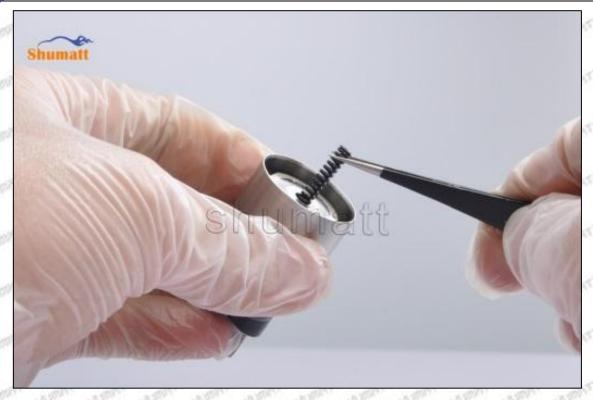

#### (2) SX001-14333 Injector Orifice Plate 19# Inspection

The factory inspection of SX001-14333 injector orifice plate 19# is undergone three inspections - full inspection, random inspection, and batch inspection. Different brands of test benches are used to test SX001-14333 injector orifice plate 19# for a total of no less than three times for factory inspection, and SX001-14333 injector orifice plate 19# installation testing environment are progressed in dust-free workshop.