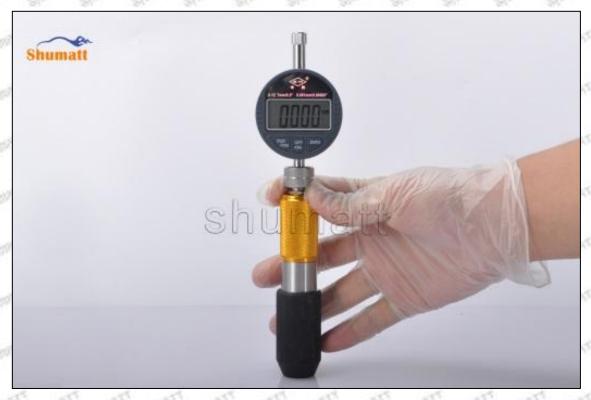

## (2) SX001-14333 Injector Orifice Plate 19# Customized Items

| No.                 | 1                                                                                                                                                                                                                                                                                                                                                                                                                                                                                                                                                                                                                                                                                                                                                                                                                                                                                                                                                                                                                                                                                                                                                                                                                                                                                                                                                                                                                                                                                                                                                                                                                                                                                                                                                                                                                                                                                                                                                                                                                                                                                                                              | 2                                                                                                                                                                                                                                                                                                                                                                                                                                                                                                                                                                                                                                                                                                                                                                                                                                                                                                                                                                                                                                                                                                                                                                                                                                                                                                                                                                                                                                                                                                                                                                                                                                                                                                                                                                                                                                                                                                                                                                                                                                                                                                                              |
|---------------------|--------------------------------------------------------------------------------------------------------------------------------------------------------------------------------------------------------------------------------------------------------------------------------------------------------------------------------------------------------------------------------------------------------------------------------------------------------------------------------------------------------------------------------------------------------------------------------------------------------------------------------------------------------------------------------------------------------------------------------------------------------------------------------------------------------------------------------------------------------------------------------------------------------------------------------------------------------------------------------------------------------------------------------------------------------------------------------------------------------------------------------------------------------------------------------------------------------------------------------------------------------------------------------------------------------------------------------------------------------------------------------------------------------------------------------------------------------------------------------------------------------------------------------------------------------------------------------------------------------------------------------------------------------------------------------------------------------------------------------------------------------------------------------------------------------------------------------------------------------------------------------------------------------------------------------------------------------------------------------------------------------------------------------------------------------------------------------------------------------------------------------|--------------------------------------------------------------------------------------------------------------------------------------------------------------------------------------------------------------------------------------------------------------------------------------------------------------------------------------------------------------------------------------------------------------------------------------------------------------------------------------------------------------------------------------------------------------------------------------------------------------------------------------------------------------------------------------------------------------------------------------------------------------------------------------------------------------------------------------------------------------------------------------------------------------------------------------------------------------------------------------------------------------------------------------------------------------------------------------------------------------------------------------------------------------------------------------------------------------------------------------------------------------------------------------------------------------------------------------------------------------------------------------------------------------------------------------------------------------------------------------------------------------------------------------------------------------------------------------------------------------------------------------------------------------------------------------------------------------------------------------------------------------------------------------------------------------------------------------------------------------------------------------------------------------------------------------------------------------------------------------------------------------------------------------------------------------------------------------------------------------------------------|
| Image               | SHUMATT OF THE PARTY OF THE PAR | A                                                                                                                                                                                                                                                                                                                                                                                                                                                                                                                                                                                                                                                                                                                                                                                                                                                                                                                                                                                                                                                                                                                                                                                                                                                                                                                                                                                                                                                                                                                                                                                                                                                                                                                                                                                                                                                                                                                                                                                                                                                                                                                              |
| Name                | Injector Orifice Plate's Front Lettering                                                                                                                                                                                                                                                                                                                                                                                                                                                                                                                                                                                                                                                                                                                                                                                                                                                                                                                                                                                                                                                                                                                                                                                                                                                                                                                                                                                                                                                                                                                                                                                                                                                                                                                                                                                                                                                                                                                                                                                                                                                                                       | Injector Orifice Plate's Side Lettering                                                                                                                                                                                                                                                                                                                                                                                                                                                                                                                                                                                                                                                                                                                                                                                                                                                                                                                                                                                                                                                                                                                                                                                                                                                                                                                                                                                                                                                                                                                                                                                                                                                                                                                                                                                                                                                                                                                                                                                                                                                                                        |
| Description         | Orifice plate part number: 19#                                                                                                                                                                                                                                                                                                                                                                                                                                                                                                                                                                                                                                                                                                                                                                                                                                                                                                                                                                                                                                                                                                                                                                                                                                                                                                                                                                                                                                                                                                                                                                                                                                                                                                                                                                                                                                                                                                                                                                                                                                                                                                 | THE THE PARTY OF T |
| No.                 | 3                                                                                                                                                                                                                                                                                                                                                                                                                                                                                                                                                                                                                                                                                                                                                                                                                                                                                                                                                                                                                                                                                                                                                                                                                                                                                                                                                                                                                                                                                                                                                                                                                                                                                                                                                                                                                                                                                                                                                                                                                                                                                                                              | 4                                                                                                                                                                                                                                                                                                                                                                                                                                                                                                                                                                                                                                                                                                                                                                                                                                                                                                                                                                                                                                                                                                                                                                                                                                                                                                                                                                                                                                                                                                                                                                                                                                                                                                                                                                                                                                                                                                                                                                                                                                                                                                                              |
| Image               | SHUMATT SAME                                                                                                                                                                                                                                                                                                                                                                                                                                                                                                                                                                                                                                                                                                                                                                                                                                                                                                                                                                                                                                                                                                                                                                                                                                                                                                                                                                                                                                                                                                                                                                                                                                                                                                                                                                                                                                                                                                                                                                                                                                                                                                                   | SHUMATT                                                                                                                                                                                                                                                                                                                                                                                                                                                                                                                                                                                                                                                                                                                                                                                                                                                                                                                                                                                                                                                                                                                                                                                                                                                                                                                                                                                                                                                                                                                                                                                                                                                                                                                                                                                                                                                                                                                                                                                                                                                                                                                        |
| SALESTY DAY         | 0-25mm<br>0.001mm                                                                                                                                                                                                                                                                                                                                                                                                                                                                                                                                                                                                                                                                                                                                                                                                                                                                                                                                                                                                                                                                                                                                                                                                                                                                                                                                                                                                                                                                                                                                                                                                                                                                                                                                                                                                                                                                                                                                                                                                                                                                                                              |                                                                                                                                                                                                                                                                                                                                                                                                                                                                                                                                                                                                                                                                                                                                                                                                                                                                                                                                                                                                                                                                                                                                                                                                                                                                                                                                                                                                                                                                                                                                                                                                                                                                                                                                                                                                                                                                                                                                                                                                                                                                                                                                |
| Name<br>Description | Injector Orifice Plate's Thickness Injector orifice plate's thickness range: 4.02mm∽4.108mm.                                                                                                                                                                                                                                                                                                                                                                                                                                                                                                                                                                                                                                                                                                                                                                                                                                                                                                                                                                                                                                                                                                                                                                                                                                                                                                                                                                                                                                                                                                                                                                                                                                                                                                                                                                                                                                                                                                                                                                                                                                   | 9-Grid Plastic Box Prevent damage to the orifice plates during transportation                                                                                                                                                                                                                                                                                                                                                                                                                                                                                                                                                                                                                                                                                                                                                                                                                                                                                                                                                                                                                                                                                                                                                                                                                                                                                                                                                                                                                                                                                                                                                                                                                                                                                                                                                                                                                                                                                                                                                                                                                                                  |
| No.                 | 5                                                                                                                                                                                                                                                                                                                                                                                                                                                                                                                                                                                                                                                                                                                                                                                                                                                                                                                                                                                                                                                                                                                                                                                                                                                                                                                                                                                                                                                                                                                                                                                                                                                                                                                                                                                                                                                                                                                                                                                                                                                                                                                              | 6                                                                                                                                                                                                                                                                                                                                                                                                                                                                                                                                                                                                                                                                                                                                                                                                                                                                                                                                                                                                                                                                                                                                                                                                                                                                                                                                                                                                                                                                                                                                                                                                                                                                                                                                                                                                                                                                                                                                                                                                                                                                                                                              |
| Image               | SHUMATT                                                                                                                                                                                                                                                                                                                                                                                                                                                                                                                                                                                                                                                                                                                                                                                                                                                                                                                                                                                                                                                                                                                                                                                                                                                                                                                                                                                                                                                                                                                                                                                                                                                                                                                                                                                                                                                                                                                                                                                                                                                                                                                        | SHUMATT  GP ILINATE                                                                                                                                                                                                                                                                                                                                                                                                                                                                                                                                                                                                                                                                                                                                                                                                                                                                                                                                                                                                                                                                                                                                                                                                                                                                                                                                                                                                                                                                                                                                                                                                                                                                                                                                                                                                                                                                                                                                                                                                                                                                                                            |
| Name                | Neutral Injector Orifice Plate's Individual<br>Box                                                                                                                                                                                                                                                                                                                                                                                                                                                                                                                                                                                                                                                                                                                                                                                                                                                                                                                                                                                                                                                                                                                                                                                                                                                                                                                                                                                                                                                                                                                                                                                                                                                                                                                                                                                                                                                                                                                                                                                                                                                                             | Orifice Plate's 10pcs Packing Box                                                                                                                                                                                                                                                                                                                                                                                                                                                                                                                                                                                                                                                                                                                                                                                                                                                                                                                                                                                                                                                                                                                                                                                                                                                                                                                                                                                                                                                                                                                                                                                                                                                                                                                                                                                                                                                                                                                                                                                                                                                                                              |
| Description         | Prevent damage to the orifice plates during transportation                                                                                                                                                                                                                                                                                                                                                                                                                                                                                                                                                                                                                                                                                                                                                                                                                                                                                                                                                                                                                                                                                                                                                                                                                                                                                                                                                                                                                                                                                                                                                                                                                                                                                                                                                                                                                                                                                                                                                                                                                                                                     | Liwei orifice plate's 10PCS plastic box to prevent damage to the orifice plates during transportation                                                                                                                                                                                                                                                                                                                                                                                                                                                                                                                                                                                                                                                                                                                                                                                                                                                                                                                                                                                                                                                                                                                                                                                                                                                                                                                                                                                                                                                                                                                                                                                                                                                                                                                                                                                                                                                                                                                                                                                                                          |
| No.                 | 50° 50° 57° 51° 51°                                                                                                                                                                                                                                                                                                                                                                                                                                                                                                                                                                                                                                                                                                                                                                                                                                                                                                                                                                                                                                                                                                                                                                                                                                                                                                                                                                                                                                                                                                                                                                                                                                                                                                                                                                                                                                                                                                                                                                                                                                                                                                            | 5A" 5A" 5A" 5A" 5A"                                                                                                                                                                                                                                                                                                                                                                                                                                                                                                                                                                                                                                                                                                                                                                                                                                                                                                                                                                                                                                                                                                                                                                                                                                                                                                                                                                                                                                                                                                                                                                                                                                                                                                                                                                                                                                                                                                                                                                                                                                                                                                            |