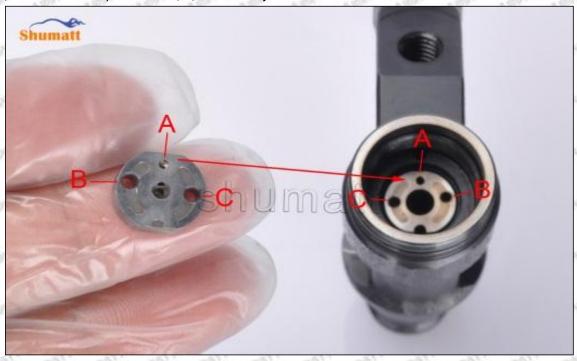

#### (2) SX001-14333 Injector Orifice Plate 19# Part Number Common Writing

19#, 19, 295040-6680, 2950406680, 2950406680