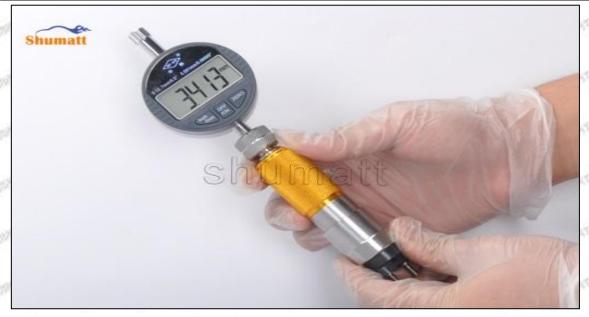

## (2) SX001-14333 Injector Orifice Plate 19# Customized Items

| No.                 | 1                                                                                                                                                                                                                                                                                                                                                                                                                                                                                                                                                                                                                                                                                                                                                                                                                                                                                                                                                                                                                                                                                                                                                                                                                                                                                                                                                                                                                                                                                                                                                                                                                                                                                                                                                                                                                                                                                                                                                                                                                                                                                                                              | 2                                                                                                                                                                                                                                                                                                                                                                                                                                                                                                                                                                                                                                                                                                                                                                                                                                                                                                                                                                                                                                                                                                                                                                                                                                                                                                                                                                                                                                                                                                                                                                                                                                                                                                                                                                                                                                                                                                                                                                                                                                                                                                                              |
|---------------------|--------------------------------------------------------------------------------------------------------------------------------------------------------------------------------------------------------------------------------------------------------------------------------------------------------------------------------------------------------------------------------------------------------------------------------------------------------------------------------------------------------------------------------------------------------------------------------------------------------------------------------------------------------------------------------------------------------------------------------------------------------------------------------------------------------------------------------------------------------------------------------------------------------------------------------------------------------------------------------------------------------------------------------------------------------------------------------------------------------------------------------------------------------------------------------------------------------------------------------------------------------------------------------------------------------------------------------------------------------------------------------------------------------------------------------------------------------------------------------------------------------------------------------------------------------------------------------------------------------------------------------------------------------------------------------------------------------------------------------------------------------------------------------------------------------------------------------------------------------------------------------------------------------------------------------------------------------------------------------------------------------------------------------------------------------------------------------------------------------------------------------|--------------------------------------------------------------------------------------------------------------------------------------------------------------------------------------------------------------------------------------------------------------------------------------------------------------------------------------------------------------------------------------------------------------------------------------------------------------------------------------------------------------------------------------------------------------------------------------------------------------------------------------------------------------------------------------------------------------------------------------------------------------------------------------------------------------------------------------------------------------------------------------------------------------------------------------------------------------------------------------------------------------------------------------------------------------------------------------------------------------------------------------------------------------------------------------------------------------------------------------------------------------------------------------------------------------------------------------------------------------------------------------------------------------------------------------------------------------------------------------------------------------------------------------------------------------------------------------------------------------------------------------------------------------------------------------------------------------------------------------------------------------------------------------------------------------------------------------------------------------------------------------------------------------------------------------------------------------------------------------------------------------------------------------------------------------------------------------------------------------------------------|
| Image               | SHUMATT OF THE PARTY OF THE PAR | A                                                                                                                                                                                                                                                                                                                                                                                                                                                                                                                                                                                                                                                                                                                                                                                                                                                                                                                                                                                                                                                                                                                                                                                                                                                                                                                                                                                                                                                                                                                                                                                                                                                                                                                                                                                                                                                                                                                                                                                                                                                                                                                              |
| Name                | Injector Orifice Plate's Front Lettering                                                                                                                                                                                                                                                                                                                                                                                                                                                                                                                                                                                                                                                                                                                                                                                                                                                                                                                                                                                                                                                                                                                                                                                                                                                                                                                                                                                                                                                                                                                                                                                                                                                                                                                                                                                                                                                                                                                                                                                                                                                                                       | Injector Orifice Plate's Side Lettering                                                                                                                                                                                                                                                                                                                                                                                                                                                                                                                                                                                                                                                                                                                                                                                                                                                                                                                                                                                                                                                                                                                                                                                                                                                                                                                                                                                                                                                                                                                                                                                                                                                                                                                                                                                                                                                                                                                                                                                                                                                                                        |
| Description         | Orifice plate part number: 19#                                                                                                                                                                                                                                                                                                                                                                                                                                                                                                                                                                                                                                                                                                                                                                                                                                                                                                                                                                                                                                                                                                                                                                                                                                                                                                                                                                                                                                                                                                                                                                                                                                                                                                                                                                                                                                                                                                                                                                                                                                                                                                 | THE THE PARTY OF T |
| No.                 | 3                                                                                                                                                                                                                                                                                                                                                                                                                                                                                                                                                                                                                                                                                                                                                                                                                                                                                                                                                                                                                                                                                                                                                                                                                                                                                                                                                                                                                                                                                                                                                                                                                                                                                                                                                                                                                                                                                                                                                                                                                                                                                                                              | 4                                                                                                                                                                                                                                                                                                                                                                                                                                                                                                                                                                                                                                                                                                                                                                                                                                                                                                                                                                                                                                                                                                                                                                                                                                                                                                                                                                                                                                                                                                                                                                                                                                                                                                                                                                                                                                                                                                                                                                                                                                                                                                                              |
| Image               | SHUMATT SAME                                                                                                                                                                                                                                                                                                                                                                                                                                                                                                                                                                                                                                                                                                                                                                                                                                                                                                                                                                                                                                                                                                                                                                                                                                                                                                                                                                                                                                                                                                                                                                                                                                                                                                                                                                                                                                                                                                                                                                                                                                                                                                                   | SHUMATT                                                                                                                                                                                                                                                                                                                                                                                                                                                                                                                                                                                                                                                                                                                                                                                                                                                                                                                                                                                                                                                                                                                                                                                                                                                                                                                                                                                                                                                                                                                                                                                                                                                                                                                                                                                                                                                                                                                                                                                                                                                                                                                        |
| SALESTY DAY         | 0-25mm<br>0.001mm                                                                                                                                                                                                                                                                                                                                                                                                                                                                                                                                                                                                                                                                                                                                                                                                                                                                                                                                                                                                                                                                                                                                                                                                                                                                                                                                                                                                                                                                                                                                                                                                                                                                                                                                                                                                                                                                                                                                                                                                                                                                                                              |                                                                                                                                                                                                                                                                                                                                                                                                                                                                                                                                                                                                                                                                                                                                                                                                                                                                                                                                                                                                                                                                                                                                                                                                                                                                                                                                                                                                                                                                                                                                                                                                                                                                                                                                                                                                                                                                                                                                                                                                                                                                                                                                |
| Name<br>Description | Injector Orifice Plate's Thickness Injector orifice plate's thickness range: 4.02mm∽4.108mm.                                                                                                                                                                                                                                                                                                                                                                                                                                                                                                                                                                                                                                                                                                                                                                                                                                                                                                                                                                                                                                                                                                                                                                                                                                                                                                                                                                                                                                                                                                                                                                                                                                                                                                                                                                                                                                                                                                                                                                                                                                   | 9-Grid Plastic Box Prevent damage to the orifice plates during transportation                                                                                                                                                                                                                                                                                                                                                                                                                                                                                                                                                                                                                                                                                                                                                                                                                                                                                                                                                                                                                                                                                                                                                                                                                                                                                                                                                                                                                                                                                                                                                                                                                                                                                                                                                                                                                                                                                                                                                                                                                                                  |
| No.                 | 5                                                                                                                                                                                                                                                                                                                                                                                                                                                                                                                                                                                                                                                                                                                                                                                                                                                                                                                                                                                                                                                                                                                                                                                                                                                                                                                                                                                                                                                                                                                                                                                                                                                                                                                                                                                                                                                                                                                                                                                                                                                                                                                              | 6                                                                                                                                                                                                                                                                                                                                                                                                                                                                                                                                                                                                                                                                                                                                                                                                                                                                                                                                                                                                                                                                                                                                                                                                                                                                                                                                                                                                                                                                                                                                                                                                                                                                                                                                                                                                                                                                                                                                                                                                                                                                                                                              |
| Image               | SHUMATT                                                                                                                                                                                                                                                                                                                                                                                                                                                                                                                                                                                                                                                                                                                                                                                                                                                                                                                                                                                                                                                                                                                                                                                                                                                                                                                                                                                                                                                                                                                                                                                                                                                                                                                                                                                                                                                                                                                                                                                                                                                                                                                        | SHUMATT  GP ILINATE                                                                                                                                                                                                                                                                                                                                                                                                                                                                                                                                                                                                                                                                                                                                                                                                                                                                                                                                                                                                                                                                                                                                                                                                                                                                                                                                                                                                                                                                                                                                                                                                                                                                                                                                                                                                                                                                                                                                                                                                                                                                                                            |
| Name                | Neutral Injector Orifice Plate's Individual<br>Box                                                                                                                                                                                                                                                                                                                                                                                                                                                                                                                                                                                                                                                                                                                                                                                                                                                                                                                                                                                                                                                                                                                                                                                                                                                                                                                                                                                                                                                                                                                                                                                                                                                                                                                                                                                                                                                                                                                                                                                                                                                                             | Orifice Plate's 10pcs Packing Box                                                                                                                                                                                                                                                                                                                                                                                                                                                                                                                                                                                                                                                                                                                                                                                                                                                                                                                                                                                                                                                                                                                                                                                                                                                                                                                                                                                                                                                                                                                                                                                                                                                                                                                                                                                                                                                                                                                                                                                                                                                                                              |
| Description         | Prevent damage to the orifice plates during transportation                                                                                                                                                                                                                                                                                                                                                                                                                                                                                                                                                                                                                                                                                                                                                                                                                                                                                                                                                                                                                                                                                                                                                                                                                                                                                                                                                                                                                                                                                                                                                                                                                                                                                                                                                                                                                                                                                                                                                                                                                                                                     | Liwei orifice plate's 10PCS plastic box to prevent damage to the orifice plates during transportation                                                                                                                                                                                                                                                                                                                                                                                                                                                                                                                                                                                                                                                                                                                                                                                                                                                                                                                                                                                                                                                                                                                                                                                                                                                                                                                                                                                                                                                                                                                                                                                                                                                                                                                                                                                                                                                                                                                                                                                                                          |
| No.                 | 50° 50° 57° 51° 51°                                                                                                                                                                                                                                                                                                                                                                                                                                                                                                                                                                                                                                                                                                                                                                                                                                                                                                                                                                                                                                                                                                                                                                                                                                                                                                                                                                                                                                                                                                                                                                                                                                                                                                                                                                                                                                                                                                                                                                                                                                                                                                            | 5A" 5A" 5A" 5A" 5A"                                                                                                                                                                                                                                                                                                                                                                                                                                                                                                                                                                                                                                                                                                                                                                                                                                                                                                                                                                                                                                                                                                                                                                                                                                                                                                                                                                                                                                                                                                                                                                                                                                                                                                                                                                                                                                                                                                                                                                                                                                                                                                            |