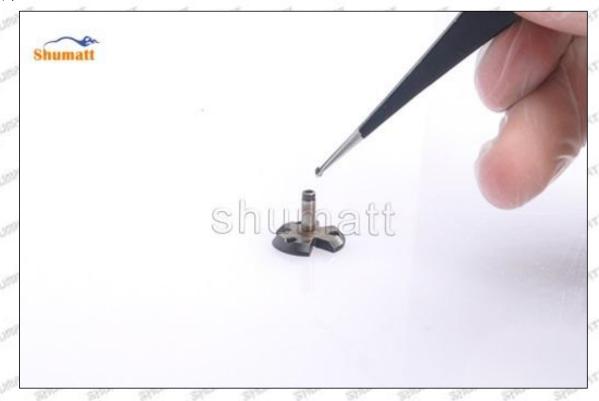

## (2) SX001-14333 Injector Orifice Plate 19# Customized Items

| No.                 | 1                                                                                                                                                                                                                                                                                                                                                                                                                                                                                                                                                                                                                                                                                                                                                                                                                                                                                                                                                                                                                                                                                                                                                                                                                                                                                                                                                                                                                                                                                                                                                                                                                                                                                                                                                                                                                                                                                                                                                                                                                                                                                                                              | 2                                                                                                                                                                                                                                                                                                                                                                                                                                                                                                                                                                                                                                                                                                                                                                                                                                                                                                                                                                                                                                                                                                                                                                                                                                                                                                                                                                                                                                                                                                                                                                                                                                                                                                                                                                                                                                                                                                                                                                                                                                                                                                                              |
|---------------------|--------------------------------------------------------------------------------------------------------------------------------------------------------------------------------------------------------------------------------------------------------------------------------------------------------------------------------------------------------------------------------------------------------------------------------------------------------------------------------------------------------------------------------------------------------------------------------------------------------------------------------------------------------------------------------------------------------------------------------------------------------------------------------------------------------------------------------------------------------------------------------------------------------------------------------------------------------------------------------------------------------------------------------------------------------------------------------------------------------------------------------------------------------------------------------------------------------------------------------------------------------------------------------------------------------------------------------------------------------------------------------------------------------------------------------------------------------------------------------------------------------------------------------------------------------------------------------------------------------------------------------------------------------------------------------------------------------------------------------------------------------------------------------------------------------------------------------------------------------------------------------------------------------------------------------------------------------------------------------------------------------------------------------------------------------------------------------------------------------------------------------|--------------------------------------------------------------------------------------------------------------------------------------------------------------------------------------------------------------------------------------------------------------------------------------------------------------------------------------------------------------------------------------------------------------------------------------------------------------------------------------------------------------------------------------------------------------------------------------------------------------------------------------------------------------------------------------------------------------------------------------------------------------------------------------------------------------------------------------------------------------------------------------------------------------------------------------------------------------------------------------------------------------------------------------------------------------------------------------------------------------------------------------------------------------------------------------------------------------------------------------------------------------------------------------------------------------------------------------------------------------------------------------------------------------------------------------------------------------------------------------------------------------------------------------------------------------------------------------------------------------------------------------------------------------------------------------------------------------------------------------------------------------------------------------------------------------------------------------------------------------------------------------------------------------------------------------------------------------------------------------------------------------------------------------------------------------------------------------------------------------------------------|
| Image               | SHUMATT OF THE PARTY OF THE PAR | A                                                                                                                                                                                                                                                                                                                                                                                                                                                                                                                                                                                                                                                                                                                                                                                                                                                                                                                                                                                                                                                                                                                                                                                                                                                                                                                                                                                                                                                                                                                                                                                                                                                                                                                                                                                                                                                                                                                                                                                                                                                                                                                              |
| Name                | Injector Orifice Plate's Front Lettering                                                                                                                                                                                                                                                                                                                                                                                                                                                                                                                                                                                                                                                                                                                                                                                                                                                                                                                                                                                                                                                                                                                                                                                                                                                                                                                                                                                                                                                                                                                                                                                                                                                                                                                                                                                                                                                                                                                                                                                                                                                                                       | Injector Orifice Plate's Side Lettering                                                                                                                                                                                                                                                                                                                                                                                                                                                                                                                                                                                                                                                                                                                                                                                                                                                                                                                                                                                                                                                                                                                                                                                                                                                                                                                                                                                                                                                                                                                                                                                                                                                                                                                                                                                                                                                                                                                                                                                                                                                                                        |
| Description         | Orifice plate part number: 19#                                                                                                                                                                                                                                                                                                                                                                                                                                                                                                                                                                                                                                                                                                                                                                                                                                                                                                                                                                                                                                                                                                                                                                                                                                                                                                                                                                                                                                                                                                                                                                                                                                                                                                                                                                                                                                                                                                                                                                                                                                                                                                 | THE THE PARTY OF T |
| No.                 | 3                                                                                                                                                                                                                                                                                                                                                                                                                                                                                                                                                                                                                                                                                                                                                                                                                                                                                                                                                                                                                                                                                                                                                                                                                                                                                                                                                                                                                                                                                                                                                                                                                                                                                                                                                                                                                                                                                                                                                                                                                                                                                                                              | 4                                                                                                                                                                                                                                                                                                                                                                                                                                                                                                                                                                                                                                                                                                                                                                                                                                                                                                                                                                                                                                                                                                                                                                                                                                                                                                                                                                                                                                                                                                                                                                                                                                                                                                                                                                                                                                                                                                                                                                                                                                                                                                                              |
| Image               | SHUMATT SAME                                                                                                                                                                                                                                                                                                                                                                                                                                                                                                                                                                                                                                                                                                                                                                                                                                                                                                                                                                                                                                                                                                                                                                                                                                                                                                                                                                                                                                                                                                                                                                                                                                                                                                                                                                                                                                                                                                                                                                                                                                                                                                                   | SHUMATT                                                                                                                                                                                                                                                                                                                                                                                                                                                                                                                                                                                                                                                                                                                                                                                                                                                                                                                                                                                                                                                                                                                                                                                                                                                                                                                                                                                                                                                                                                                                                                                                                                                                                                                                                                                                                                                                                                                                                                                                                                                                                                                        |
| SALESTY DAY         | 0-25mm<br>0.001mm                                                                                                                                                                                                                                                                                                                                                                                                                                                                                                                                                                                                                                                                                                                                                                                                                                                                                                                                                                                                                                                                                                                                                                                                                                                                                                                                                                                                                                                                                                                                                                                                                                                                                                                                                                                                                                                                                                                                                                                                                                                                                                              |                                                                                                                                                                                                                                                                                                                                                                                                                                                                                                                                                                                                                                                                                                                                                                                                                                                                                                                                                                                                                                                                                                                                                                                                                                                                                                                                                                                                                                                                                                                                                                                                                                                                                                                                                                                                                                                                                                                                                                                                                                                                                                                                |
| Name<br>Description | Injector Orifice Plate's Thickness Injector orifice plate's thickness range: 4.02mm∽4.108mm.                                                                                                                                                                                                                                                                                                                                                                                                                                                                                                                                                                                                                                                                                                                                                                                                                                                                                                                                                                                                                                                                                                                                                                                                                                                                                                                                                                                                                                                                                                                                                                                                                                                                                                                                                                                                                                                                                                                                                                                                                                   | 9-Grid Plastic Box Prevent damage to the orifice plates during transportation                                                                                                                                                                                                                                                                                                                                                                                                                                                                                                                                                                                                                                                                                                                                                                                                                                                                                                                                                                                                                                                                                                                                                                                                                                                                                                                                                                                                                                                                                                                                                                                                                                                                                                                                                                                                                                                                                                                                                                                                                                                  |
| No.                 | 5                                                                                                                                                                                                                                                                                                                                                                                                                                                                                                                                                                                                                                                                                                                                                                                                                                                                                                                                                                                                                                                                                                                                                                                                                                                                                                                                                                                                                                                                                                                                                                                                                                                                                                                                                                                                                                                                                                                                                                                                                                                                                                                              | 6                                                                                                                                                                                                                                                                                                                                                                                                                                                                                                                                                                                                                                                                                                                                                                                                                                                                                                                                                                                                                                                                                                                                                                                                                                                                                                                                                                                                                                                                                                                                                                                                                                                                                                                                                                                                                                                                                                                                                                                                                                                                                                                              |
| Image               | SHUMATT                                                                                                                                                                                                                                                                                                                                                                                                                                                                                                                                                                                                                                                                                                                                                                                                                                                                                                                                                                                                                                                                                                                                                                                                                                                                                                                                                                                                                                                                                                                                                                                                                                                                                                                                                                                                                                                                                                                                                                                                                                                                                                                        | SHUMATT  GP ILINATE                                                                                                                                                                                                                                                                                                                                                                                                                                                                                                                                                                                                                                                                                                                                                                                                                                                                                                                                                                                                                                                                                                                                                                                                                                                                                                                                                                                                                                                                                                                                                                                                                                                                                                                                                                                                                                                                                                                                                                                                                                                                                                            |
| Name                | Neutral Injector Orifice Plate's Individual<br>Box                                                                                                                                                                                                                                                                                                                                                                                                                                                                                                                                                                                                                                                                                                                                                                                                                                                                                                                                                                                                                                                                                                                                                                                                                                                                                                                                                                                                                                                                                                                                                                                                                                                                                                                                                                                                                                                                                                                                                                                                                                                                             | Orifice Plate's 10pcs Packing Box                                                                                                                                                                                                                                                                                                                                                                                                                                                                                                                                                                                                                                                                                                                                                                                                                                                                                                                                                                                                                                                                                                                                                                                                                                                                                                                                                                                                                                                                                                                                                                                                                                                                                                                                                                                                                                                                                                                                                                                                                                                                                              |
| Description         | Prevent damage to the orifice plates during transportation                                                                                                                                                                                                                                                                                                                                                                                                                                                                                                                                                                                                                                                                                                                                                                                                                                                                                                                                                                                                                                                                                                                                                                                                                                                                                                                                                                                                                                                                                                                                                                                                                                                                                                                                                                                                                                                                                                                                                                                                                                                                     | Liwei orifice plate's 10PCS plastic box to prevent damage to the orifice plates during transportation                                                                                                                                                                                                                                                                                                                                                                                                                                                                                                                                                                                                                                                                                                                                                                                                                                                                                                                                                                                                                                                                                                                                                                                                                                                                                                                                                                                                                                                                                                                                                                                                                                                                                                                                                                                                                                                                                                                                                                                                                          |
| No.                 | 50° 50° 57° 51° 51°                                                                                                                                                                                                                                                                                                                                                                                                                                                                                                                                                                                                                                                                                                                                                                                                                                                                                                                                                                                                                                                                                                                                                                                                                                                                                                                                                                                                                                                                                                                                                                                                                                                                                                                                                                                                                                                                                                                                                                                                                                                                                                            | 5A" 5A" 5A" 5A" 5A"                                                                                                                                                                                                                                                                                                                                                                                                                                                                                                                                                                                                                                                                                                                                                                                                                                                                                                                                                                                                                                                                                                                                                                                                                                                                                                                                                                                                                                                                                                                                                                                                                                                                                                                                                                                                                                                                                                                                                                                                                                                                                                            |