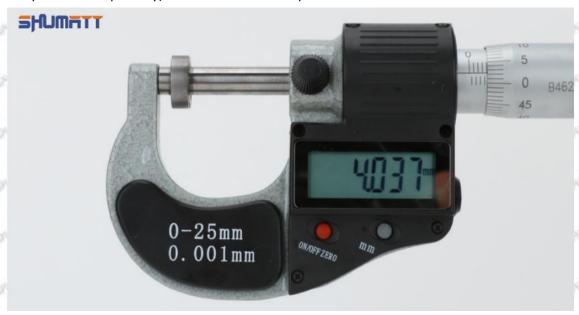

## (2) SX001-14333 Injector Orifice Plate 19# Customized Items

| No.                 | 1                                                                                                                                                                                                                                                                                                                                                                                                                                                                                                                                                                                                                                                                                                                                                                                                                                                                                                                                                                                                                                                                                                                                                                                                                                                                                                                                                                                                                                                                                                                                                                                                                                                                                                                                                                                                                                                                                                                                                                                                                                                                                                                              | 2                                                                                                                                                                                                                                                                                                                                                                                                                                                                                                                                                                                                                                                                                                                                                                                                                                                                                                                                                                                                                                                                                                                                                                                                                                                                                                                                                                                                                                                                                                                                                                                                                                                                                                                                                                                                                                                                                                                                                                                                                                                                                                                              |
|---------------------|--------------------------------------------------------------------------------------------------------------------------------------------------------------------------------------------------------------------------------------------------------------------------------------------------------------------------------------------------------------------------------------------------------------------------------------------------------------------------------------------------------------------------------------------------------------------------------------------------------------------------------------------------------------------------------------------------------------------------------------------------------------------------------------------------------------------------------------------------------------------------------------------------------------------------------------------------------------------------------------------------------------------------------------------------------------------------------------------------------------------------------------------------------------------------------------------------------------------------------------------------------------------------------------------------------------------------------------------------------------------------------------------------------------------------------------------------------------------------------------------------------------------------------------------------------------------------------------------------------------------------------------------------------------------------------------------------------------------------------------------------------------------------------------------------------------------------------------------------------------------------------------------------------------------------------------------------------------------------------------------------------------------------------------------------------------------------------------------------------------------------------|--------------------------------------------------------------------------------------------------------------------------------------------------------------------------------------------------------------------------------------------------------------------------------------------------------------------------------------------------------------------------------------------------------------------------------------------------------------------------------------------------------------------------------------------------------------------------------------------------------------------------------------------------------------------------------------------------------------------------------------------------------------------------------------------------------------------------------------------------------------------------------------------------------------------------------------------------------------------------------------------------------------------------------------------------------------------------------------------------------------------------------------------------------------------------------------------------------------------------------------------------------------------------------------------------------------------------------------------------------------------------------------------------------------------------------------------------------------------------------------------------------------------------------------------------------------------------------------------------------------------------------------------------------------------------------------------------------------------------------------------------------------------------------------------------------------------------------------------------------------------------------------------------------------------------------------------------------------------------------------------------------------------------------------------------------------------------------------------------------------------------------|
| Image               | SHUMATT OF THE PARTY OF THE PAR | A                                                                                                                                                                                                                                                                                                                                                                                                                                                                                                                                                                                                                                                                                                                                                                                                                                                                                                                                                                                                                                                                                                                                                                                                                                                                                                                                                                                                                                                                                                                                                                                                                                                                                                                                                                                                                                                                                                                                                                                                                                                                                                                              |
| Name                | Injector Orifice Plate's Front Lettering                                                                                                                                                                                                                                                                                                                                                                                                                                                                                                                                                                                                                                                                                                                                                                                                                                                                                                                                                                                                                                                                                                                                                                                                                                                                                                                                                                                                                                                                                                                                                                                                                                                                                                                                                                                                                                                                                                                                                                                                                                                                                       | Injector Orifice Plate's Side Lettering                                                                                                                                                                                                                                                                                                                                                                                                                                                                                                                                                                                                                                                                                                                                                                                                                                                                                                                                                                                                                                                                                                                                                                                                                                                                                                                                                                                                                                                                                                                                                                                                                                                                                                                                                                                                                                                                                                                                                                                                                                                                                        |
| Description         | Orifice plate part number: 19#                                                                                                                                                                                                                                                                                                                                                                                                                                                                                                                                                                                                                                                                                                                                                                                                                                                                                                                                                                                                                                                                                                                                                                                                                                                                                                                                                                                                                                                                                                                                                                                                                                                                                                                                                                                                                                                                                                                                                                                                                                                                                                 | THE THE PARTY OF T |
| No.                 | 3                                                                                                                                                                                                                                                                                                                                                                                                                                                                                                                                                                                                                                                                                                                                                                                                                                                                                                                                                                                                                                                                                                                                                                                                                                                                                                                                                                                                                                                                                                                                                                                                                                                                                                                                                                                                                                                                                                                                                                                                                                                                                                                              | 4                                                                                                                                                                                                                                                                                                                                                                                                                                                                                                                                                                                                                                                                                                                                                                                                                                                                                                                                                                                                                                                                                                                                                                                                                                                                                                                                                                                                                                                                                                                                                                                                                                                                                                                                                                                                                                                                                                                                                                                                                                                                                                                              |
| Image               | SHUMATT SAME                                                                                                                                                                                                                                                                                                                                                                                                                                                                                                                                                                                                                                                                                                                                                                                                                                                                                                                                                                                                                                                                                                                                                                                                                                                                                                                                                                                                                                                                                                                                                                                                                                                                                                                                                                                                                                                                                                                                                                                                                                                                                                                   | SHUMATT                                                                                                                                                                                                                                                                                                                                                                                                                                                                                                                                                                                                                                                                                                                                                                                                                                                                                                                                                                                                                                                                                                                                                                                                                                                                                                                                                                                                                                                                                                                                                                                                                                                                                                                                                                                                                                                                                                                                                                                                                                                                                                                        |
| SALESTY DAY         | 0-25mm<br>0.001mm                                                                                                                                                                                                                                                                                                                                                                                                                                                                                                                                                                                                                                                                                                                                                                                                                                                                                                                                                                                                                                                                                                                                                                                                                                                                                                                                                                                                                                                                                                                                                                                                                                                                                                                                                                                                                                                                                                                                                                                                                                                                                                              |                                                                                                                                                                                                                                                                                                                                                                                                                                                                                                                                                                                                                                                                                                                                                                                                                                                                                                                                                                                                                                                                                                                                                                                                                                                                                                                                                                                                                                                                                                                                                                                                                                                                                                                                                                                                                                                                                                                                                                                                                                                                                                                                |
| Name<br>Description | Injector Orifice Plate's Thickness Injector orifice plate's thickness range: 4.02mm∽4.108mm.                                                                                                                                                                                                                                                                                                                                                                                                                                                                                                                                                                                                                                                                                                                                                                                                                                                                                                                                                                                                                                                                                                                                                                                                                                                                                                                                                                                                                                                                                                                                                                                                                                                                                                                                                                                                                                                                                                                                                                                                                                   | 9-Grid Plastic Box Prevent damage to the orifice plates during transportation                                                                                                                                                                                                                                                                                                                                                                                                                                                                                                                                                                                                                                                                                                                                                                                                                                                                                                                                                                                                                                                                                                                                                                                                                                                                                                                                                                                                                                                                                                                                                                                                                                                                                                                                                                                                                                                                                                                                                                                                                                                  |
| No.                 | 5                                                                                                                                                                                                                                                                                                                                                                                                                                                                                                                                                                                                                                                                                                                                                                                                                                                                                                                                                                                                                                                                                                                                                                                                                                                                                                                                                                                                                                                                                                                                                                                                                                                                                                                                                                                                                                                                                                                                                                                                                                                                                                                              | 6                                                                                                                                                                                                                                                                                                                                                                                                                                                                                                                                                                                                                                                                                                                                                                                                                                                                                                                                                                                                                                                                                                                                                                                                                                                                                                                                                                                                                                                                                                                                                                                                                                                                                                                                                                                                                                                                                                                                                                                                                                                                                                                              |
| Image               | SHUMATT                                                                                                                                                                                                                                                                                                                                                                                                                                                                                                                                                                                                                                                                                                                                                                                                                                                                                                                                                                                                                                                                                                                                                                                                                                                                                                                                                                                                                                                                                                                                                                                                                                                                                                                                                                                                                                                                                                                                                                                                                                                                                                                        | SHUMATT  GP ILINATE                                                                                                                                                                                                                                                                                                                                                                                                                                                                                                                                                                                                                                                                                                                                                                                                                                                                                                                                                                                                                                                                                                                                                                                                                                                                                                                                                                                                                                                                                                                                                                                                                                                                                                                                                                                                                                                                                                                                                                                                                                                                                                            |
| Name                | Neutral Injector Orifice Plate's Individual<br>Box                                                                                                                                                                                                                                                                                                                                                                                                                                                                                                                                                                                                                                                                                                                                                                                                                                                                                                                                                                                                                                                                                                                                                                                                                                                                                                                                                                                                                                                                                                                                                                                                                                                                                                                                                                                                                                                                                                                                                                                                                                                                             | Orifice Plate's 10pcs Packing Box                                                                                                                                                                                                                                                                                                                                                                                                                                                                                                                                                                                                                                                                                                                                                                                                                                                                                                                                                                                                                                                                                                                                                                                                                                                                                                                                                                                                                                                                                                                                                                                                                                                                                                                                                                                                                                                                                                                                                                                                                                                                                              |
| Description         | Prevent damage to the orifice plates during transportation                                                                                                                                                                                                                                                                                                                                                                                                                                                                                                                                                                                                                                                                                                                                                                                                                                                                                                                                                                                                                                                                                                                                                                                                                                                                                                                                                                                                                                                                                                                                                                                                                                                                                                                                                                                                                                                                                                                                                                                                                                                                     | Liwei orifice plate's 10PCS plastic box to prevent damage to the orifice plates during transportation                                                                                                                                                                                                                                                                                                                                                                                                                                                                                                                                                                                                                                                                                                                                                                                                                                                                                                                                                                                                                                                                                                                                                                                                                                                                                                                                                                                                                                                                                                                                                                                                                                                                                                                                                                                                                                                                                                                                                                                                                          |
| No.                 | 50° 50° 57° 51° 51°                                                                                                                                                                                                                                                                                                                                                                                                                                                                                                                                                                                                                                                                                                                                                                                                                                                                                                                                                                                                                                                                                                                                                                                                                                                                                                                                                                                                                                                                                                                                                                                                                                                                                                                                                                                                                                                                                                                                                                                                                                                                                                            | 5A" 5A" 5A" 5A" 5A"                                                                                                                                                                                                                                                                                                                                                                                                                                                                                                                                                                                                                                                                                                                                                                                                                                                                                                                                                                                                                                                                                                                                                                                                                                                                                                                                                                                                                                                                                                                                                                                                                                                                                                                                                                                                                                                                                                                                                                                                                                                                                                            |