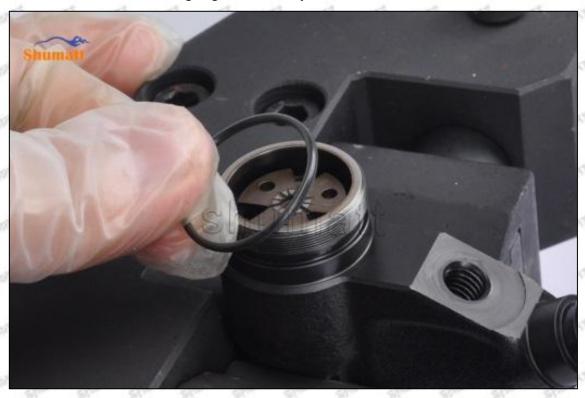

#### (2) SX001-14333 Injector Orifice Plate 19# Inspection

The factory inspection of SX001-14333 injector orifice plate 19# is undergone three inspections - full inspection, random inspection, and batch inspection. Different brands of test benches are used to test SX001-14333 injector orifice plate 19# for a total of no less than three times for factory inspection, and SX001-14333 injector orifice plate 19# installation testing environment are progressed in dust-free workshop.