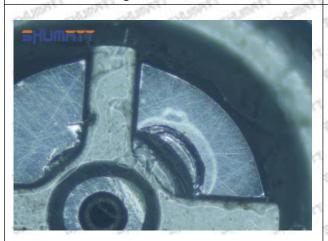

#### (2) SX001-14333 Injector Orifice Plate 19# Inspection

The factory inspection of SX001-14333 injector orifice plate 19# is undergone three inspections - full inspection, random inspection, and batch inspection. Different brands of test benches are used to test SX001-14333 injector orifice plate 19# for a total of no less than three times for factory inspection, and SX001-14333 injector orifice plate 19# installation testing environment are progressed in dust-free workshop.