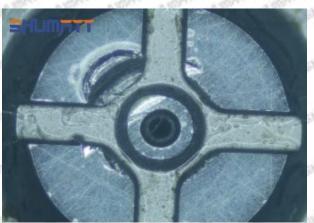

#### (2) SX001-14333 Injector Orifice Plate 19# Inspection

The factory inspection of SX001-14333 injector orifice plate 19# is undergone three inspections - full inspection, random inspection, and batch inspection. Different brands of test benches are used to test SX001-14333 injector orifice plate 19# for a total of no less than three times for factory inspection, and SX001-14333 injector orifice plate 19# installation testing environment are progressed in dust-free workshop.