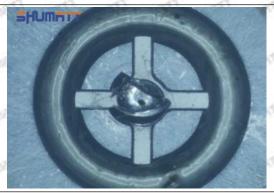

cases, the pressure can not be built up and nozzle will spray oil directly.

The blockage of the oil inlet hole (side hole) will cause small amount of oil return, the blockage of oil inlet side hole will cause the injector cannot build a pressure chamber, as a result, the injector cannot work normally.

(2) Magnified 500 times under the microscope, check the plane position of the semi ball, if there is any scratch, it is recommended to replace it.

Mob/WhatsApp: +86 13410541523 Tel: +8675523215133

Email: ruby@shumatt.com



## 2.2.SX001-14333 Injector Orifice Plate 19# Level of Damage Inspection

## (1) Slight Damaged



Mob/WhatsApp: +86 13410541523 Tel: +8675523215133

Email: ruby@shumatt.com

© 2022 Shenzhen Shumatt Technology Co., Ltd

### (2) Moderate Damaged



Wear marks on edge



The misalignment of the semi ball causes damage to the orifice plate when installing it



The wear of the middle oil back-flow hole causes gap between semi ball and orifice plate, and causes the orifice plate to be washed out by high-pressure oil

-

#### (3) Highly Damaged



Obvious Wear marks on edge



The misalignment of the semi ball causes damage to the orifice plate when installing it

Mob/WhatsApp: +86 13410541523

Email: <a href="mailto:ruby@shumatt.com">ruby@shumatt.com</a>

© 2022 Shenzhen Shumatt Technology Co., Ltd

Tel: +8675523215133

# SHUMATT

# Shenzhen Shumatt Technology Co., Ltd



The wear of the middle oil back-flow hole causes gap between semi ball and orifice plate, and causes the orifice plate to be washed out by high-pressure oil

/

## (4) More Pictures of Or