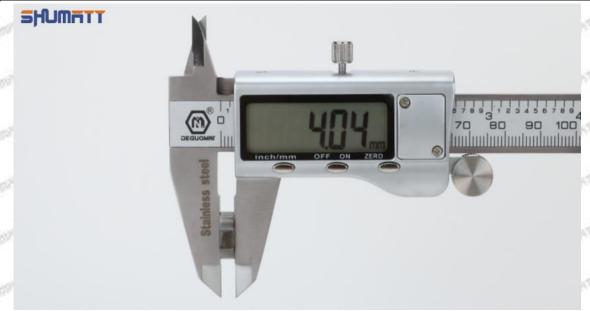

#### (2) SX001-14333 Injector Orifice Plate 19# Part Number Common Writing

19#, 19, 295040-6680, 2950406680, 2950406680

#### 1.3. SX001-14333 Injector Orifice Plate 19# Specifications and Dimensions

Injector Orifice Plate's Size: 2cm\*2 cm \*1 cm Injector Orifice Plate's Box Size: 7cm \*7 cm \*2 cm Injector Orifice Plate's Package Size: 8 cm \* 8cm Injector Orifice Plate's Net Weight: 0.015kg Injector Orifice Plate's Gross Weight: 0.03kg