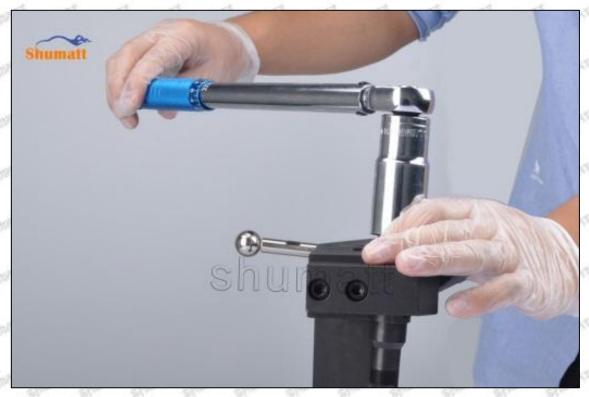

#### (2) SX001-14333 Injector Orifice Plate 19# Inspection

The factory inspection of SX001-14333 injector orifice plate 19# is undergone three inspections - full inspection, random inspection, and batch inspection. Different brands of test benches are used to test SX001-14333 injector orifice plate 19# for a total of no less than three times for factory inspection, and SX001-14333 injector orifice plate 19# installation testing environment are progressed in dust-free workshop.