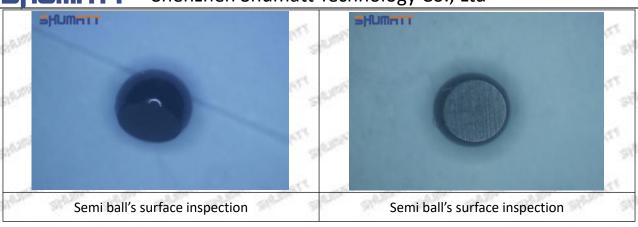

the semi ball to be not tightly sealed, which causes the fuel injection pressure cannot be established, then the fuel injector cannot work normally.

⚠ The wear on orifice plate's surface causes gap to the semi ball, which leads to large volume of oil return, in serious cases, the pressure can not be built up and nozzle will spray oil directly.

The blockage of the oil inlet hole (side hole) will cause small amount of oil return, the blockage of oil inlet side hole will cause the injector cannot build a pressure chamber, as a result, the injector cannot work normally.

(2) Magnified 500 times under the microscope, check the plane position of the semi ball, if there is any scratch, it is recommended to replace it.

Mob/WhatsApp: +86 13410541523 Tel: +8675523215133

Email: ruby@shumatt.com



## 2.2.SX001-14333 Injector Orifice Plate 19# Level of Damage Inspection

## (1) Slight Damaged



Mob/WhatsApp: +86 13410541523 Tel: +8675523215133

Email: ruby@shumatt.com

© 2022 Shenzhen Shumatt Technology Co., Ltd

### (2) Moderate Damaged



Wear marks on edge



The misalignment of the semi ball causes damage to the orifice plate when installing it



The wear of the middle oil back-flow hole causes gap between semi ball and orifice plate, and causes the orifice plate to be washed out by high-pressure oil

-

#### (3) Highly Damaged



Obvious Wear marks on edge



The misalignment of the semi ball causes damage to the orifice plate when installing it

Mob/WhatsApp: +86 13410541523

Email: <a href="mailto:ruby@shumatt.com">ruby@shumatt.com</a>

© 2022 Shenzhen Shumatt Technology C