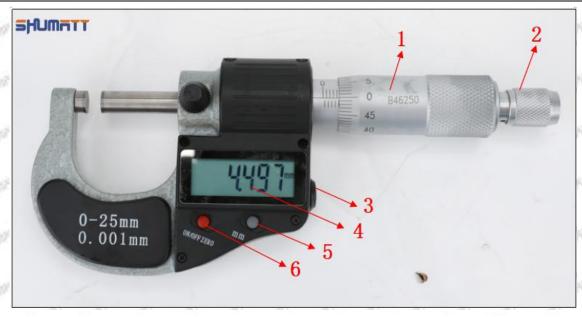

## (2) SX001-14333 Injector Orifice Plate 19# Customized Items

| No.                 | 1                                                                                                                                                                                                                                                                                                                                                                                                                                                                                                                                                                                                                                                                                                                                                                                                                                                                                                                                                                                                                                                                                                                                                                                                                                                                                                                                                                                                                                                                                                                                                                                                                                                                                                                                                                                                                                                                                                                                                                                                                                                                                                                              | 2                                                                                                                                                                                                                                                                                                                                                                                                                                                                                                                                                                                                                                                                                                                                                                                                                                                                                                                                                                                                                                                                                                                                                                                                                                                                                                                                                                                                                                                                                                                                                                                                                                                                                                                                                                                                                                                                                                                                                                                                                                                                                                                              |
|---------------------|--------------------------------------------------------------------------------------------------------------------------------------------------------------------------------------------------------------------------------------------------------------------------------------------------------------------------------------------------------------------------------------------------------------------------------------------------------------------------------------------------------------------------------------------------------------------------------------------------------------------------------------------------------------------------------------------------------------------------------------------------------------------------------------------------------------------------------------------------------------------------------------------------------------------------------------------------------------------------------------------------------------------------------------------------------------------------------------------------------------------------------------------------------------------------------------------------------------------------------------------------------------------------------------------------------------------------------------------------------------------------------------------------------------------------------------------------------------------------------------------------------------------------------------------------------------------------------------------------------------------------------------------------------------------------------------------------------------------------------------------------------------------------------------------------------------------------------------------------------------------------------------------------------------------------------------------------------------------------------------------------------------------------------------------------------------------------------------------------------------------------------|--------------------------------------------------------------------------------------------------------------------------------------------------------------------------------------------------------------------------------------------------------------------------------------------------------------------------------------------------------------------------------------------------------------------------------------------------------------------------------------------------------------------------------------------------------------------------------------------------------------------------------------------------------------------------------------------------------------------------------------------------------------------------------------------------------------------------------------------------------------------------------------------------------------------------------------------------------------------------------------------------------------------------------------------------------------------------------------------------------------------------------------------------------------------------------------------------------------------------------------------------------------------------------------------------------------------------------------------------------------------------------------------------------------------------------------------------------------------------------------------------------------------------------------------------------------------------------------------------------------------------------------------------------------------------------------------------------------------------------------------------------------------------------------------------------------------------------------------------------------------------------------------------------------------------------------------------------------------------------------------------------------------------------------------------------------------------------------------------------------------------------|
| Image               | SHUMATT OF THE PARTY OF THE PAR | A                                                                                                                                                                                                                                                                                                                                                                                                                                                                                                                                                                                                                                                                                                                                                                                                                                                                                                                                                                                                                                                                                                                                                                                                                                                                                                                                                                                                                                                                                                                                                                                                                                                                                                                                                                                                                                                                                                                                                                                                                                                                                                                              |
| Name                | Injector Orifice Plate's Front Lettering                                                                                                                                                                                                                                                                                                                                                                                                                                                                                                                                                                                                                                                                                                                                                                                                                                                                                                                                                                                                                                                                                                                                                                                                                                                                                                                                                                                                                                                                                                                                                                                                                                                                                                                                                                                                                                                                                                                                                                                                                                                                                       | Injector Orifice Plate's Side Lettering                                                                                                                                                                                                                                                                                                                                                                                                                                                                                                                                                                                                                                                                                                                                                                                                                                                                                                                                                                                                                                                                                                                                                                                                                                                                                                                                                                                                                                                                                                                                                                                                                                                                                                                                                                                                                                                                                                                                                                                                                                                                                        |
| Description         | Orifice plate part number: 19#                                                                                                                                                                                                                                                                                                                                                                                                                                                                                                                                                                                                                                                                                                                                                                                                                                                                                                                                                                                                                                                                                                                                                                                                                                                                                                                                                                                                                                                                                                                                                                                                                                                                                                                                                                                                                                                                                                                                                                                                                                                                                                 | THE THE PARTY OF T |
| No.                 | 3                                                                                                                                                                                                                                                                                                                                                                                                                                                                                                                                                                                                                                                                                                                                                                                                                                                                                                                                                                                                                                                                                                                                                                                                                                                                                                                                                                                                                                                                                                                                                                                                                                                                                                                                                                                                                                                                                                                                                                                                                                                                                                                              | 4                                                                                                                                                                                                                                                                                                                                                                                                                                                                                                                                                                                                                                                                                                                                                                                                                                                                                                                                                                                                                                                                                                                                                                                                                                                                                                                                                                                                                                                                                                                                                                                                                                                                                                                                                                                                                                                                                                                                                                                                                                                                                                                              |
| Image               | SHUMATT SAME                                                                                                                                                                                                                                                                                                                                                                                                                                                                                                                                                                                                                                                                                                                                                                                                                                                                                                                                                                                                                                                                                                                                                                                                                                                                                                                                                                                                                                                                                                                                                                                                                                                                                                                                                                                                                                                                                                                                                                                                                                                                                                                   | SHUMATT                                                                                                                                                                                                                                                                                                                                                                                                                                                                                                                                                                                                                                                                                                                                                                                                                                                                                                                                                                                                                                                                                                                                                                                                                                                                                                                                                                                                                                                                                                                                                                                                                                                                                                                                                                                                                                                                                                                                                                                                                                                                                                                        |
| SALESTY DAY         | 0-25mm<br>0.001mm                                                                                                                                                                                                                                                                                                                                                                                                                                                                                                                                                                                                                                                                                                                                                                                                                                                                                                                                                                                                                                                                                                                                                                                                                                                                                                                                                                                                                                                                                                                                                                                                                                                                                                                                                                                                                                                                                                                                                                                                                                                                                                              |                                                                                                                                                                                                                                                                                                                                                                                                                                                                                                                                                                                                                                                                                                                                                                                                                                                                                                                                                                                                                                                                                                                                                                                                                                                                                                                                                                                                                                                                                                                                                                                                                                                                                                                                                                                                                                                                                                                                                                                                                                                                                                                                |
| Name<br>Description | Injector Orifice Plate's Thickness Injector orifice plate's thickness range: 4.02mm∽4.108mm.                                                                                                                                                                                                                                                                                                                                                                                                                                                                                                                                                                                                                                                                                                                                                                                                                                                                                                                                                                                                                                                                                                                                                                                                                                                                                                                                                                                                                                                                                                                                                                                                                                                                                                                                                                                                                                                                                                                                                                                                                                   | 9-Grid Plastic Box Prevent damage to the orifice plates during transportation                                                                                                                                                                                                                                                                                                                                                                                                                                                                                                                                                                                                                                                                                                                                                                                                                                                                                                                                                                                                                                                                                                                                                                                                                                                                                                                                                                                                                                                                                                                                                                                                                                                                                                                                                                                                                                                                                                                                                                                                                                                  |
| No.                 | 5                                                                                                                                                                                                                                                                                                                                                                                                                                                                                                                                                                                                                                                                                                                                                                                                                                                                                                                                                                                                                                                                                                                                                                                                                                                                                                                                                                                                                                                                                                                                                                                                                                                                                                                                                                                                                                                                                                                                                                                                                                                                                                                              | 6                                                                                                                                                                                                                                                                                                                                                                                                                                                                                                                                                                                                                                                                                                                                                                                                                                                                                                                                                                                                                                                                                                                                                                                                                                                                                                                                                                                                                                                                                                                                                                                                                                                                                                                                                                                                                                                                                                                                                                                                                                                                                                                              |
| Image               | SHUMATT                                                                                                                                                                                                                                                                                                                                                                                                                                                                                                                                                                                                                                                                                                                                                                                                                                                                                                                                                                                                                                                                                                                                                                                                                                                                                                                                                                                                                                                                                                                                                                                                                                                                                                                                                                                                                                                                                                                                                                                                                                                                                                                        | SHUMATT  GP ILINATE                                                                                                                                                                                                                                                                                                                                                                                                                                                                                                                                                                                                                                                                                                                                                                                                                                                                                                                                                                                                                                                                                                                                                                                                                                                                                                                                                                                                                                                                                                                                                                                                                                                                                                                                                                                                                                                                                                                                                                                                                                                                                                            |
| Name                | Neutral Injector Orifice Plate's Individual<br>Box                                                                                                                                                                                                                                                                                                                                                                                                                                                                                                                                                                                                                                                                                                                                                                                                                                                                                                                                                                                                                                                                                                                                                                                                                                                                                                                                                                                                                                                                                                                                                                                                                                                                                                                                                                                                                                                                                                                                                                                                                                                                             | Orifice Plate's 10pcs Packing Box                                                                                                                                                                                                                                                                                                                                                                                                                                                                                                                                                                                                                                                                                                                                                                                                                                                                                                                                                                                                                                                                                                                                                                                                                                                                                                                                                                                                                                                                                                                                                                                                                                                                                                                                                                                                                                                                                                                                                                                                                                                                                              |
| Description         | Prevent damage to the orifice plates during transportation                                                                                                                                                                                                                                                                                                                                                                                                                                                                                                                                                                                                                                                                                                                                                                                                                                                                                                                                                                                                                                                                                                                                                                                                                                                                                                                                                                                                                                                                                                                                                                                                                                                                                                                                                                                                                                                                                                                                                                                                                                                                     | Liwei orifice plate's 10PCS plastic box to prevent damage to the orifice plates during transportation                                                                                                                                                                                                                                                                                                                                                                                                                                                                                                                                                                                                                                                                                                                                                                                                                                                                                                                                                                                                                                                                                                                                                                                                                                                                                                                                                                                                                                                                                                                                                                                                                                                                                                                                                                                                                                                                                                                                                                                                                          |
| No.                 | 50° 50° 57° 51° 51°                                                                                                                                                                                                                                                                                                                                                                                                                                                                                                                                                                                                                                                                                                                                                                                                                                                                                                                                                                                                                                                                                                                                                                                                                                                                                                                                                                                                                                                                                                                                                                                                                                                                                                                                                                                                                                                                                                                                                                                                                                                                                                            | 5A" 5A" 5A" 5A" 5A"                                                                                                                                                                                                                                                                                                                                                                                                                                                                                                                                                                                                                                                                                                                                                                                                                                                                                                                                                                                                                                                                                                                                                                                                                                                                                                                                                                                                                                                                                                                                                                                                                                                                                                                                                                                                                                                                                                                                                                                                                                                                                                            |