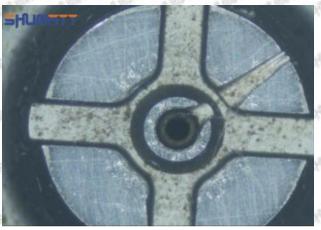

#### (2) SX001-14333 Injector Orifice Plate 19# Inspection

The factory inspection of SX001-14333 injector orifice plate 19# is undergone three inspections - full inspection, random inspection, and batch inspection. Different brands of test benches are used to test SX001-14333 injector orifice plate 19# for a total of no less than three times for factory inspection, and SX001-14333 injector orifice plate 19# installation testing environment are progressed in dust-free workshop.