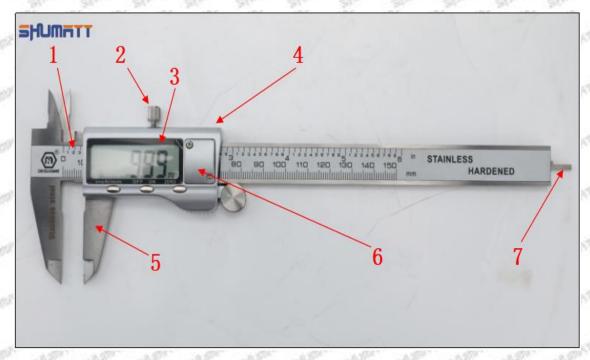

res

Mob/WhatsApp: +86 13410541523 Tel: +8675523215133

Email: ruby@shumatt.com Website: www.shumatt.com

# Shenzhe

# Shenzhen Shumatt Technology Co., Ltd



Mob/WhatsApp: +86 13410541523

Email: <a href="mailto:ruby@shumatt.com">ruby@shumatt.com</a>

© 2022 Shenzhen Shumatt Technology Co., Ltd

Tel: +8675523215133

# (4) SX001-14333 Injector Orifice Plate 19# Neutral Orifice Plate's Multi-angle Pictures



Mob/WhatsApp: +86 13410541523 Tel: +8675523215133

Email: ruby@shumatt.com

© 2022 Shenzhen Shumatt Technology Co., Ltd



## 1.8.SX001-14333 Injector Orifice Plate 19# Thickness Measurement Tool's Introduction

#### (1) Electronic Vernier Caliper

#### Technical Parameters

1. Made of stainless steel.

2. Resolution: 0.01mm/0.001.

3. Can set on zero at any location.

## Parts' Name



Pic No.1

| 1: Caliper Body 2: Caliper Frame Fastening Screw |                  | 3: LCD       | 4: Data Output Port |
|--------------------------------------------------|------------------|--------------|---------------------|
| 5: Data Output Port                              | 6: Battery Cover | 7: Depth Bar | /                   |

### (2) Electronic Digital Display Micrometer

#### Technical Parameters

1. Range: 0-25mm,25-50mm,50-75mm,75-100mm

2. Resolution: 0.001mm

3. Power: Voltage 1.5V button battery
4. Working Temperature: 0∽+40°C
5. Storage Temperature: -20∽+70°C
6. Environment Humidity: ≤80%

Parts' Name

Mob/WhatsApp: +86 13410541523 Tel: +8675523215133

Email : <a href="mailto:ruby@shumatt.com">ruby@shumatt.com</a>
Website : <a href="mailto:www.shumatt.com">www.shumatt.co