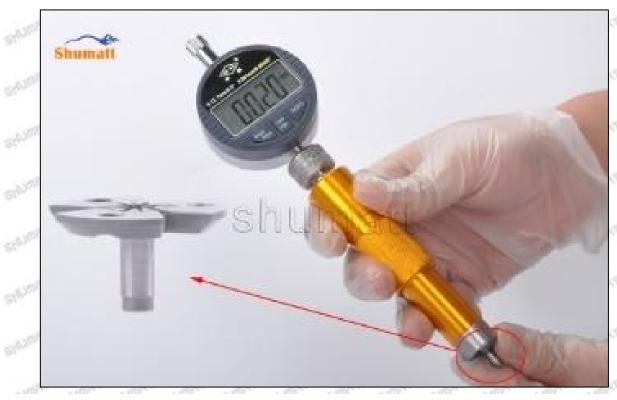

## (2) SX001-14333 Injector Orifice Plate 19# Customized Items

| No.                 | 1                                                                                                                                                                                                                                                                                                                                                                                                                                                                                                                                                                                                                                                                                                                                                                                                                                                                                                                                                                                                                                                                                                                                                                                                                                                                                                                                                                                                                                                                                                                                                                                                                                                                                                                                                                                                                                                                                                                                                                                                                                                                                                                              | 2                                                                                                                                                                                                                                                                                                                                                                                                                                                                                                                                                                                                                                                                                                                                                                                                                                                                                                                                                                                                                                                                                                                                                                                                                                                                                                                                                                                                                                                                                                                                                                                                                                                                                                                                                                                                                                                                                                                                                                                                                                                                                                                              |
|---------------------|--------------------------------------------------------------------------------------------------------------------------------------------------------------------------------------------------------------------------------------------------------------------------------------------------------------------------------------------------------------------------------------------------------------------------------------------------------------------------------------------------------------------------------------------------------------------------------------------------------------------------------------------------------------------------------------------------------------------------------------------------------------------------------------------------------------------------------------------------------------------------------------------------------------------------------------------------------------------------------------------------------------------------------------------------------------------------------------------------------------------------------------------------------------------------------------------------------------------------------------------------------------------------------------------------------------------------------------------------------------------------------------------------------------------------------------------------------------------------------------------------------------------------------------------------------------------------------------------------------------------------------------------------------------------------------------------------------------------------------------------------------------------------------------------------------------------------------------------------------------------------------------------------------------------------------------------------------------------------------------------------------------------------------------------------------------------------------------------------------------------------------|--------------------------------------------------------------------------------------------------------------------------------------------------------------------------------------------------------------------------------------------------------------------------------------------------------------------------------------------------------------------------------------------------------------------------------------------------------------------------------------------------------------------------------------------------------------------------------------------------------------------------------------------------------------------------------------------------------------------------------------------------------------------------------------------------------------------------------------------------------------------------------------------------------------------------------------------------------------------------------------------------------------------------------------------------------------------------------------------------------------------------------------------------------------------------------------------------------------------------------------------------------------------------------------------------------------------------------------------------------------------------------------------------------------------------------------------------------------------------------------------------------------------------------------------------------------------------------------------------------------------------------------------------------------------------------------------------------------------------------------------------------------------------------------------------------------------------------------------------------------------------------------------------------------------------------------------------------------------------------------------------------------------------------------------------------------------------------------------------------------------------------|
| Image               | SHUMATT OF THE PARTY OF THE PAR | A                                                                                                                                                                                                                                                                                                                                                                                                                                                                                                                                                                                                                                                                                                                                                                                                                                                                                                                                                                                                                                                                                                                                                                                                                                                                                                                                                                                                                                                                                                                                                                                                                                                                                                                                                                                                                                                                                                                                                                                                                                                                                                                              |
| Name                | Injector Orifice Plate's Front Lettering                                                                                                                                                                                                                                                                                                                                                                                                                                                                                                                                                                                                                                                                                                                                                                                                                                                                                                                                                                                                                                                                                                                                                                                                                                                                                                                                                                                                                                                                                                                                                                                                                                                                                                                                                                                                                                                                                                                                                                                                                                                                                       | Injector Orifice Plate's Side Lettering                                                                                                                                                                                                                                                                                                                                                                                                                                                                                                                                                                                                                                                                                                                                                                                                                                                                                                                                                                                                                                                                                                                                                                                                                                                                                                                                                                                                                                                                                                                                                                                                                                                                                                                                                                                                                                                                                                                                                                                                                                                                                        |
| Description         | Orifice plate part number: 19#                                                                                                                                                                                                                                                                                                                                                                                                                                                                                                                                                                                                                                                                                                                                                                                                                                                                                                                                                                                                                                                                                                                                                                                                                                                                                                                                                                                                                                                                                                                                                                                                                                                                                                                                                                                                                                                                                                                                                                                                                                                                                                 | THE THE PARTY OF T |
| No.                 | 3                                                                                                                                                                                                                                                                                                                                                                                                                                                                                                                                                                                                                                                                                                                                                                                                                                                                                                                                                                                                                                                                                                                                                                                                                                                                                                                                                                                                                                                                                                                                                                                                                                                                                                                                                                                                                                                                                                                                                                                                                                                                                                                              | 4                                                                                                                                                                                                                                                                                                                                                                                                                                                                                                                                                                                                                                                                                                                                                                                                                                                                                                                                                                                                                                                                                                                                                                                                                                                                                                                                                                                                                                                                                                                                                                                                                                                                                                                                                                                                                                                                                                                                                                                                                                                                                                                              |
| Image               | SHUMATT SAME                                                                                                                                                                                                                                                                                                                                                                                                                                                                                                                                                                                                                                                                                                                                                                                                                                                                                                                                                                                                                                                                                                                                                                                                                                                                                                                                                                                                                                                                                                                                                                                                                                                                                                                                                                                                                                                                                                                                                                                                                                                                                                                   | SHUMATT                                                                                                                                                                                                                                                                                                                                                                                                                                                                                                                                                                                                                                                                                                                                                                                                                                                                                                                                                                                                                                                                                                                                                                                                                                                                                                                                                                                                                                                                                                                                                                                                                                                                                                                                                                                                                                                                                                                                                                                                                                                                                                                        |
| SALESTY DAY         | 0-25mm<br>0.001mm                                                                                                                                                                                                                                                                                                                                                                                                                                                                                                                                                                                                                                                                                                                                                                                                                                                                                                                                                                                                                                                                                                                                                                                                                                                                                                                                                                                                                                                                                                                                                                                                                                                                                                                                                                                                                                                                                                                                                                                                                                                                                                              |                                                                                                                                                                                                                                                                                                                                                                                                                                                                                                                                                                                                                                                                                                                                                                                                                                                                                                                                                                                                                                                                                                                                                                                                                                                                                                                                                                                                                                                                                                                                                                                                                                                                                                                                                                                                                                                                                                                                                                                                                                                                                                                                |
| Name<br>Description | Injector Orifice Plate's Thickness Injector orifice plate's thickness range: 4.02mm∽4.108mm.                                                                                                                                                                                                                                                                                                                                                                                                                                                                                                                                                                                                                                                                                                                                                                                                                                                                                                                                                                                                                                                                                                                                                                                                                                                                                                                                                                                                                                                                                                                                                                                                                                                                                                                                                                                                                                                                                                                                                                                                                                   | 9-Grid Plastic Box Prevent damage to the orifice plates during transportation                                                                                                                                                                                                                                                                                                                                                                                                                                                                                                                                                                                                                                                                                                                                                                                                                                                                                                                                                                                                                                                                                                                                                                                                                                                                                                                                                                                                                                                                                                                                                                                                                                                                                                                                                                                                                                                                                                                                                                                                                                                  |
| No.                 | 5                                                                                                                                                                                                                                                                                                                                                                                                                                                                                                                                                                                                                                                                                                                                                                                                                                                                                                                                                                                                                                                                                                                                                                                                                                                                                                                                                                                                                                                                                                                                                                                                                                                                                                                                                                                                                                                                                                                                                                                                                                                                                                                              | 6                                                                                                                                                                                                                                                                                                                                                                                                                                                                                                                                                                                                                                                                                                                                                                                                                                                                                                                                                                                                                                                                                                                                                                                                                                                                                                                                                                                                                                                                                                                                                                                                                                                                                                                                                                                                                                                                                                                                                                                                                                                                                                                              |
| Image               | SHUMATT                                                                                                                                                                                                                                                                                                                                                                                                                                                                                                                                                                                                                                                                                                                                                                                                                                                                                                                                                                                                                                                                                                                                                                                                                                                                                                                                                                                                                                                                                                                                                                                                                                                                                                                                                                                                                                                                                                                                                                                                                                                                                                                        | SHUMATT  GP ILINATE                                                                                                                                                                                                                                                                                                                                                                                                                                                                                                                                                                                                                                                                                                                                                                                                                                                                                                                                                                                                                                                                                                                                                                                                                                                                                                                                                                                                                                                                                                                                                                                                                                                                                                                                                                                                                                                                                                                                                                                                                                                                                                            |
| Name                | Neutral Injector Orifice Plate's Individual<br>Box                                                                                                                                                                                                                                                                                                                                                                                                                                                                                                                                                                                                                                                                                                                                                                                                                                                                                                                                                                                                                                                                                                                                                                                                                                                                                                                                                                                                                                                                                                                                                                                                                                                                                                                                                                                                                                                                                                                                                                                                                                                                             | Orifice Plate's 10pcs Packing Box                                                                                                                                                                                                                                                                                                                                                                                                                                                                                                                                                                                                                                                                                                                                                                                                                                                                                                                                                                                                                                                                                                                                                                                                                                                                                                                                                                                                                                                                                                                                                                                                                                                                                                                                                                                                                                                                                                                                                                                                                                                                                              |
| Description         | Prevent damage to the orifice plates during transportation                                                                                                                                                                                                                                                                                                                                                                                                                                                                                                                                                                                                                                                                                                                                                                                                                                                                                                                                                                                                                                                                                                                                                                                                                                                                                                                                                                                                                                                                                                                                                                                                                                                                                                                                                                                                                                                                                                                                                                                                                                                                     | Liwei orifice plate's 10PCS plastic box to prevent damage to the orifice plates during transportation                                                                                                                                                                                                                                                                                                                                                                                                                                                                                                                                                                                                                                                                                                                                                                                                                                                                                                                                                                                                                                                                                                                                                                                                                                                                                                                                                                                                                                                                                                                                                                                                                                                                                                                                                                                                                                                                                                                                                                                                                          |
| No.                 | 50° 50° 57° 51° 51°                                                                                                                                                                                                                                                                                                                                                                                                                                                                                                                                                                                                                                                                                                                                                                                                                                                                                                                                                                                                                                                                                                                                                                                                                                                                                                                                                                                                                                                                                                                                                                                                                                                                                                                                                                                                                                                                                                                                                                                                                                                                                                            | 5A" 5A" 5A" 5A" 5A"                                                                                                                                                                                                                                                                                                                                                                                                                                                                                                                                                                                                                                                                                                                                                                                                                                                                                                                                                                                                                                                                                                                                                                                                                                                                                                                                                                                                                                                                                                                                                                                                                                                                                                                                                                                                                                                                                                                                                                                                                                                                                                            |