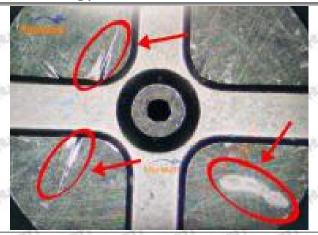

specified in the vehicle engine maintenance manual.

#### 1.11.SX001-14333 Injector Orifice Plate 19# Manufacturer

Manufacturer: Shenzhen Shumatt Technology Co., Ltd

#### 2. SX001-14333 Injector Orifice Plate 19# Technical Support

#### 2.1.SX001-14333 Injector Orifice Plate 19# Inspection and Semi Ball Inspection

(1) Magnify 500 times under the microscope to check whether there is indentation on the sealing surface and the oil outlet hole of the orifice plate, check whether there is wear, scratch, damage, rust, depression, semicircle in the center hole of the orifice plate.



Mob/WhatsApp: +86 13410541523 Tel: +8675523215133

Email: <u>ruby@shumatt.com</u> Website: <u>www.shumatt.com</u>

# SHUMATT

# Shenzhen Shumatt Technology Co., Ltd



Orifice plate center deviation inspection



There is indentation on the side, the orifice plate needs to be replaced



There is indentation in the middle oil back-flow hole, the orifice plate needs to be replaced



The middle oil back-flow hole is semicircular, the orifice plate needs to be replaced

Website: www.shumatt.com

⚠ The blockage of the oil back-flow hole will cause small volume of the oil return, and the oil will not be injected.

⚠ When oil back-flow hole becomes larger, it causes the semi ball to be not tightly sealed, which causes the fuel injection pressure cannot be established, then the fuel injector cannot work normally.

⚠ The wear on orifice plate's surface causes gap to the semi ball, which leads to large volume of oil return, in serious cases, the pressure can not be built up and nozzle will spray oil dire