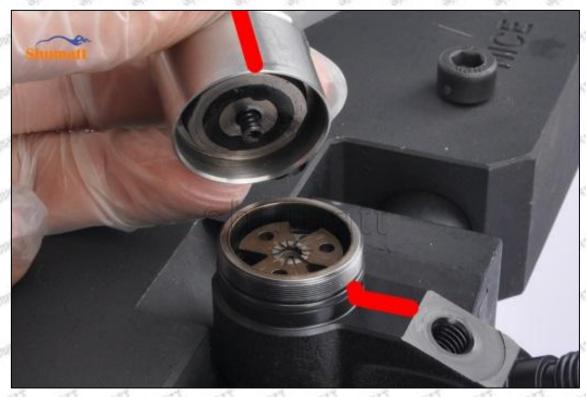

#### (2) SX001-14333 Injector Orifice Plate 19# Inspection

The factory inspection of SX001-14333 injector orifice plate 19# is undergone three inspections - full inspection, random inspection, and batch inspection. Different brands of test benches are used to test SX001-14333 injector orifice plate 19# for a total of no less than three times for factory inspection, and SX001-14333 injector orifice plate 19# installation testing environment are progressed in dust-free workshop.