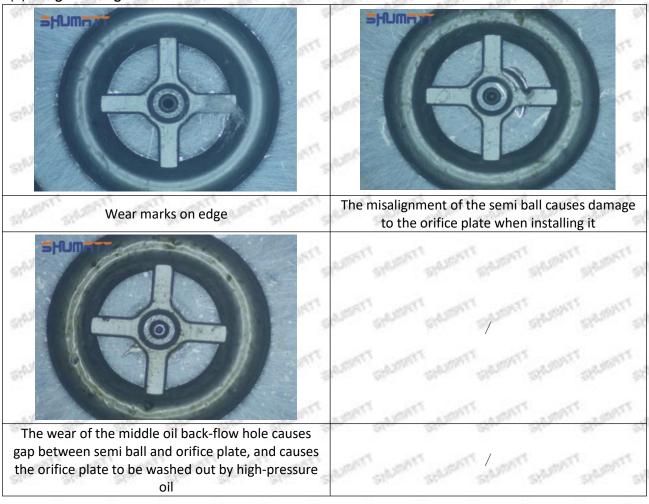

, then the fuel injector cannot work normally.

⚠ The wear on orifice plate's surface causes gap to the semi ball, which leads to large volume of oil return, in serious cases, the pressure can not be built up and nozzle will spray oil directly.

The blockage of the oil inlet hole (side hole) will cause small amount of oil return, the blockage of oil inlet side hole will cause the injector cannot build a pressure chamber, as a result, the injector cannot work normally.

(2) Magnified 500 times under the microscope, check the plane position of the semi ball, if there is any scratch, it is recommended to replace it.

Mob/WhatsApp: +86 13410541523 Tel: +8675523215133

Email: ruby@shumatt.com



### 2.2.SX001-14334 Injector Orifice Plate 29# Level of Damage Inspection

#### (1) Slight Damaged



Mob/WhatsApp: +86 13410541523 Tel: +8675523215133

Email: <u>ruby@shumatt.com</u> Website: <u>www.shumatt.com</u>

#### (2) Moderate Damaged



Wear marks on edge



The misalignment of the semi ball causes damage to the orifice plate when installing it



The wear of the middle oil back-flow hole causes gap between semi ball and orifice plate, and causes the orifice plate to be washed out by high-pressure oil

-

#### (3) Highly Damaged



Obvious Wear marks on edge



The misalignment of the semi ball causes damage to the orifice plate when installing it

Mob/WhatsApp: +86 13410541523

Email: <a href="mailto:ruby@shumatt.com">ruby@shumatt.com</a>

© 2022 Shenzhen Shumatt Technology Co., Ltd

Tel: +8675523215133

## SHUMATT

# Shenzhen Shumatt Technology Co., Ltd



The wear of the midd