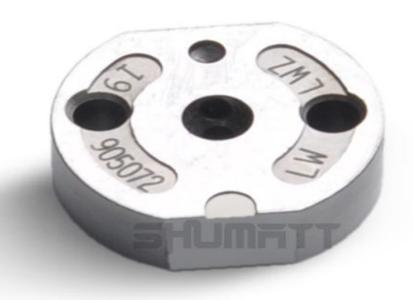

#### (2) SX001-14334 Injector Orifice Plate 29# Part Number Common Writing

29#, 29, 295040-6880, 2950406880, 2950406880

#### 1.3. SX001-14334 Injector Orifice Plate 29# Specifications and Dimensions

Injector Orifice Plate's Size: 2cm\*2 cm \*1 cm
Injector Orifice Plate's Box Size: 7cm \*7 cm \*2 cm
Injector Orifice Plate's Package Size: 8 cm \* 8cm
Injector Orifice Plate's Net Weight: 0.015kg
Injector Orifice Plate's Gross Weight: 0.03kg