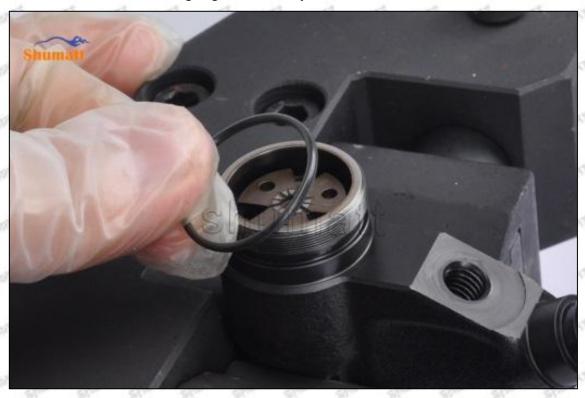

#### (1) SX001-14334 Injector Orifice Plate 29# Testing

All SX001-14334 injector orifice plate 29# parts are subjected to A-hole flow test, Z-hole flow test, precision test, high temperature test, low temperature test, pressure test, leakage test, durability test, and various working condition tests.

#### (2) SX001-14334 Injector Orifice Plate 29# Inspection

The factory inspection of SX001-14334 injector orifice plate 29# is undergone three inspections - full inspection, random inspection, and batch inspection. Different brands of test benches are used to test SX001-14334 injector orifice plate 29# for a total of no less than three times for factory inspection, and SX001-14334 injector orifice plate 29# installation testing environment are progressed in dust-free workshop.