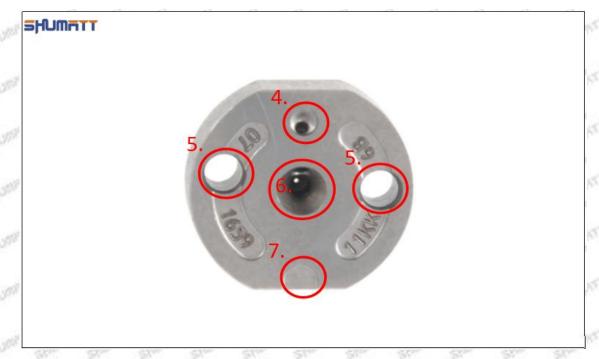

### (2) SX001-14334 Injector Orifice Plate 29# Customized Items

| No.          | 50° 51° 51° 51°                                                                                                                                                                                                                                                                                                                                                                                                                                                                                                                                                                                                                                                                                                                                                                                                                                                                                                                                                                                                                                                                                                                                                                                                                                                                                                                                                                                                                                                                                                                                                                                                                                                                                                                                                                                                                                                                                                                                                                                                                                                                                                               | 2                                                                                                     |
|--------------|-------------------------------------------------------------------------------------------------------------------------------------------------------------------------------------------------------------------------------------------------------------------------------------------------------------------------------------------------------------------------------------------------------------------------------------------------------------------------------------------------------------------------------------------------------------------------------------------------------------------------------------------------------------------------------------------------------------------------------------------------------------------------------------------------------------------------------------------------------------------------------------------------------------------------------------------------------------------------------------------------------------------------------------------------------------------------------------------------------------------------------------------------------------------------------------------------------------------------------------------------------------------------------------------------------------------------------------------------------------------------------------------------------------------------------------------------------------------------------------------------------------------------------------------------------------------------------------------------------------------------------------------------------------------------------------------------------------------------------------------------------------------------------------------------------------------------------------------------------------------------------------------------------------------------------------------------------------------------------------------------------------------------------------------------------------------------------------------------------------------------------|-------------------------------------------------------------------------------------------------------|
| Image        | SHUMATT COMMANDER OF THE PARTY | SHUMATT                                                                                               |
| SALESTY SALE | SULL TO THE STATE OF THE STATE | A                                                                                                     |
| Name         | Injector Orifice Plate's Front Lettering                                                                                                                                                                                                                                                                                                                                                                                                                                                                                                                                                                                                                                                                                                                                                                                                                                                                                                                                                                                                                                                                                                                                                                                                                                                                                                                                                                                                                                                                                                                                                                                                                                                                                                                                                                                                                                                                                                                                                                                                                                                                                      | Injector Orifice Plate's Side Lettering                                                               |
| Description  | Orifice plate part number: 29#                                                                                                                                                                                                                                                                                                                                                                                                                                                                                                                                                                                                                                                                                                                                                                                                                                                                                                                                                                                                                                                                                                                                                                                                                                                                                                                                                                                                                                                                                                                                                                                                                                                                                                                                                                                                                                                                                                                                                                                                                                                                                                | /                                                                                                     |
| No.          | off and a series and a series and                                                                                                                                                                                                                                                                                                                                                                                                                                                                                                                                                                                                                                                                                                                                                                                                                                                                                                                                                                                                                                                                                                                                                                                                                                                                                                                                                                                                                                                                                                                                                                                                                                                                                                                                                                                                                                                                                                                                                                                                                                                                                             | ont out of out                                                                                        |
| Image        | 0-25mm<br>0.001mm                                                                                                                                                                                                                                                                                                                                                                                                                                                                                                                                                                                                                                                                                                                                                                                                                                                                                                                                                                                                                                                                                                                                                                                                                                                                                                                                                                                                                                                                                                                                                                                                                                                                                                                                                                                                                                                                                                                                                                                                                                                                                                             |                                                                                                       |
| Name         | Injector Orifice Plate's Thickness                                                                                                                                                                                                                                                                                                                                                                                                                                                                                                                                                                                                                                                                                                                                                                                                                                                                                                                                                                                                                                                                                                                                                                                                                                                                                                                                                                                                                                                                                                                                                                                                                                                                                                                                                                                                                                                                                                                                                                                                                                                                                            | 9-Grid Plastic Box                                                                                    |
| Description  | Injector orifice plate's thickness range:<br>4.02mm∽4.108mm.                                                                                                                                                                                                                                                                                                                                                                                                                                                                                                                                                                                                                                                                                                                                                                                                                                                                                                                                                                                                                                                                                                                                                                                                                                                                                                                                                                                                                                                                                                                                                                                                                                                                                                                                                                                                                                                                                                                                                                                                                                                                  | Prevent damage to the orifice plates during transportation                                            |
| No.          | State State State                                                                                                                                                                                                                                                                                                                                                                                                                                                                                                                                                                                                                                                                                                                                                                                                                                                                                                                                                                                                                                                                                                                                                                                                                                                                                                                                                                                                                                                                                                                                                                                                                                                                                                                                                                                                                                                                                                                                                                                                                                                                                                             | 6                                                                                                     |
| Image        | SHUMATT                                                                                                                                                                                                                                                                                                                                                                                                                                                                                                                                                                                                                                                                                                                                                                                                                                                                                                                                                                                                                                                                                                                                                                                                                                                                                                                                                                                                                                                                                                                                                                                                                                                                                                                                                                                                                                                                                                                                                                                                                                                                                                                       | SHUMATT  (PILINIER                                                                                    |
| Name         | Neutral Injector Orifice Plate's Individual<br>Box                                                                                                                                                                                                                                                                                                                                                                                                                                                                                                                                                                                                                                                                                                                                                                                                                                                                                                                                                                                                                                                                                                                                                                                                                                                                                                                                                                                                                                                                                                                                                                                                                                                                                                                                                                                                                                                                                                                                                                                                                                                                            | Orifice Plate's 10pcs Packing Box                                                                     |
| Description  | Prevent damage to the orifice plates during transportation                                                                                                                                                                                                                                                                                                                                                                                                                                                                                                                                                                                                                                                                                                                                                                                                                                                                                                                                                                                                                                                                                                                                                                                                                                                                                                                                                                                                                                                                                                                                                                                                                                                                                                                                                                                                                                                                                                                                                                                                                                                                    | Liwei orifice plate's 10PCS plastic box to prevent damage to the orifice plates during transportation |
| No.          | THE THE THE THE THE                                                                                                                                                                                                                                                                                                                                                                                                                                                                                                                                                                                                                                                                                                                                                                                                                                                                                                                                                                                                                                                                                                                                                                                                                                                                                                                                                                                                                                                                                                                                                                                                                                                                                                                                                                                                                                                                                                                                                                                                                                                                                                           | . 8                                                                                                   |