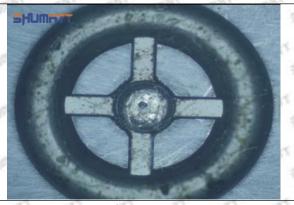

### (2) SX001-14334 Injector Orifice Plate 29# Customized Items

| No.          | 50° 51° 51° 51°                                                                                                                                                                                                                                                                                                                                                                                                                                                                                                                                                                                                                                                                                                                                                                                                                                                                                                                                                                                                                                                                                                                                                                                                                                                                                                                                                                                                                                                                                                                                                                                                                                                                                                                                                                                                                                                                                                                                                                                                                                                                                                               | 2                                                                                                     |
|--------------|-------------------------------------------------------------------------------------------------------------------------------------------------------------------------------------------------------------------------------------------------------------------------------------------------------------------------------------------------------------------------------------------------------------------------------------------------------------------------------------------------------------------------------------------------------------------------------------------------------------------------------------------------------------------------------------------------------------------------------------------------------------------------------------------------------------------------------------------------------------------------------------------------------------------------------------------------------------------------------------------------------------------------------------------------------------------------------------------------------------------------------------------------------------------------------------------------------------------------------------------------------------------------------------------------------------------------------------------------------------------------------------------------------------------------------------------------------------------------------------------------------------------------------------------------------------------------------------------------------------------------------------------------------------------------------------------------------------------------------------------------------------------------------------------------------------------------------------------------------------------------------------------------------------------------------------------------------------------------------------------------------------------------------------------------------------------------------------------------------------------------------|-------------------------------------------------------------------------------------------------------|
| Image        | SHUMATT COMMANDER OF THE PARTY | SHUMATT                                                                                               |
| SALESTY SALE | SULL TO THE STATE OF THE STATE | A                                                                                                     |
| Name         | Injector Orifice Plate's Front Lettering                                                                                                                                                                                                                                                                                                                                                                                                                                                                                                                                                                                                                                                                                                                                                                                                                                                                                                                                                                                                                                                                                                                                                                                                                                                                                                                                                                                                                                                                                                                                                                                                                                                                                                                                                                                                                                                                                                                                                                                                                                                                                      | Injector Orifice Plate's Side Lettering                                                               |
| Description  | Orifice plate part number: 29#                                                                                                                                                                                                                                                                                                                                                                                                                                                                                                                                                                                                                                                                                                                                                                                                                                                                                                                                                                                                                                                                                                                                                                                                                                                                                                                                                                                                                                                                                                                                                                                                                                                                                                                                                                                                                                                                                                                                                                                                                                                                                                | /                                                                                                     |
| No.          | off and a series and a series and                                                                                                                                                                                                                                                                                                                                                                                                                                                                                                                                                                                                                                                                                                                                                                                                                                                                                                                                                                                                                                                                                                                                                                                                                                                                                                                                                                                                                                                                                                                                                                                                                                                                                                                                                                                                                                                                                                                                                                                                                                                                                             | ont out of out                                                                                        |
| Image        | 0-25mm<br>0.001mm                                                                                                                                                                                                                                                                                                                                                                                                                                                                                                                                                                                                                                                                                                                                                                                                                                                                                                                                                                                                                                                                                                                                                                                                                                                                                                                                                                                                                                                                                                                                                                                                                                                                                                                                                                                                                                                                                                                                                                                                                                                                                                             |                                                                                                       |
| Name         | Injector Orifice Plate's Thickness                                                                                                                                                                                                                                                                                                                                                                                                                                                                                                                                                                                                                                                                                                                                                                                                                                                                                                                                                                                                                                                                                                                                                                                                                                                                                                                                                                                                                                                                                                                                                                                                                                                                                                                                                                                                                                                                                                                                                                                                                                                                                            | 9-Grid Plastic Box                                                                                    |
| Description  | Injector orifice plate's thickness range:<br>4.02mm∽4.108mm.                                                                                                                                                                                                                                                                                                                                                                                                                                                                                                                                                                                                                                                                                                                                                                                                                                                                                                                                                                                                                                                                                                                                                                                                                                                                                                                                                                                                                                                                                                                                                                                                                                                                                                                                                                                                                                                                                                                                                                                                                                                                  | Prevent damage to the orifice plates during transportation                                            |
| No.          | State State State                                                                                                                                                                                                                                                                                                                                                                                                                                                                                                                                                                                                                                                                                                                                                                                                                                                                                                                                                                                                                                                                                                                                                                                                                                                                                                                                                                                                                                                                                                                                                                                                                                                                                                                                                                                                                                                                                                                                                                                                                                                                                                             | 6                                                                                                     |
| Image        | SHUMATT                                                                                                                                                                                                                                                                                                                                                                                                                                                                                                                                                                                                                                                                                                                                                                                                                                                                                                                                                                                                                                                                                                                                                                                                                                                                                                                                                                                                                                                                                                                                                                                                                                                                                                                                                                                                                                                                                                                                                                                                                                                                                                                       | SHUMATT  (PILINIER                                                                                    |
| Name         | Neutral Injector Orifice Plate's Individual<br>Box                                                                                                                                                                                                                                                                                                                                                                                                                                                                                                                                                                                                                                                                                                                                                                                                                                                                                                                                                                                                                                                                                                                                                                                                                                                                                                                                                                                                                                                                                                                                                                                                                                                                                                                                                                                                                                                                                                                                                                                                                                                                            | Orifice Plate's 10pcs Packing Box                                                                     |
| Description  | Prevent damage to the orifice plates during transportation                                                                                                                                                                                                                                                                                                                                                                                                                                                                                                                                                                                                                                                                                                                                                                                                                                                                                                                                                                                                                                                                                                                                                                                                                                                                                                                                                                                                                                                                                                                                                                                                                                                                                                                                                                                                                                                                                                                                                                                                                                                                    | Liwei orifice plate's 10PCS plastic box to prevent damage to the orifice plates during transportation |
| No.          | THE THE THE THE THE                                                                                                                                                                                                                                                                                                                                                                                                                                                                                                                                                                                                                                                                                                                                                                                                                                                                                                                                                                                                                                                                                                                                                                                                                                                                                                                                                                                                                                                                                                                                                                                                                                                                                                                                                                                                                                                                                                                                                                                                                                                                                                           | . 8                                                                                                   |