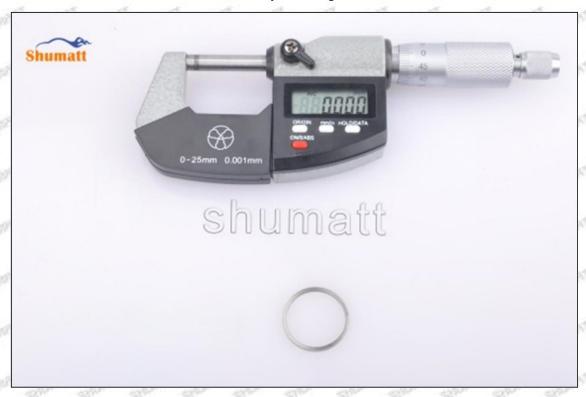

### (2) SX001-14334 Injector Orifice Plate 29# Customized Items

| No.          | 50° 51° 51° 51°                                                                                                                                                                                                                                                                                                                                                                                                                                                                                                                                                                                                                                                                                                                                                                                                                                                                                                                                                                                                                                                                                                                                                                                                                                                                                                                                                                                                                                                                                                                                                                                                                                                                                                                                                                                                                                                                                                                                                                                                                                                                                                               | 2                                                                                                     |
|--------------|-------------------------------------------------------------------------------------------------------------------------------------------------------------------------------------------------------------------------------------------------------------------------------------------------------------------------------------------------------------------------------------------------------------------------------------------------------------------------------------------------------------------------------------------------------------------------------------------------------------------------------------------------------------------------------------------------------------------------------------------------------------------------------------------------------------------------------------------------------------------------------------------------------------------------------------------------------------------------------------------------------------------------------------------------------------------------------------------------------------------------------------------------------------------------------------------------------------------------------------------------------------------------------------------------------------------------------------------------------------------------------------------------------------------------------------------------------------------------------------------------------------------------------------------------------------------------------------------------------------------------------------------------------------------------------------------------------------------------------------------------------------------------------------------------------------------------------------------------------------------------------------------------------------------------------------------------------------------------------------------------------------------------------------------------------------------------------------------------------------------------------|-------------------------------------------------------------------------------------------------------|
| Image        | SHUMATT COMMANDER OF THE PARTY | SHUMATT                                                                                               |
| SALESTY SALE | SULL TO THE STATE OF THE STATE | A                                                                                                     |
| Name         | Injector Orifice Plate's Front Lettering                                                                                                                                                                                                                                                                                                                                                                                                                                                                                                                                                                                                                                                                                                                                                                                                                                                                                                                                                                                                                                                                                                                                                                                                                                                                                                                                                                                                                                                                                                                                                                                                                                                                                                                                                                                                                                                                                                                                                                                                                                                                                      | Injector Orifice Plate's Side Lettering                                                               |
| Description  | Orifice plate part number: 29#                                                                                                                                                                                                                                                                                                                                                                                                                                                                                                                                                                                                                                                                                                                                                                                                                                                                                                                                                                                                                                                                                                                                                                                                                                                                                                                                                                                                                                                                                                                                                                                                                                                                                                                                                                                                                                                                                                                                                                                                                                                                                                | /                                                                                                     |
| No.          | off and a series and a series and                                                                                                                                                                                                                                                                                                                                                                                                                                                                                                                                                                                                                                                                                                                                                                                                                                                                                                                                                                                                                                                                                                                                                                                                                                                                                                                                                                                                                                                                                                                                                                                                                                                                                                                                                                                                                                                                                                                                                                                                                                                                                             | ont out of out                                                                                        |
| Image        | 0-25mm<br>0.001mm                                                                                                                                                                                                                                                                                                                                                                                                                                                                                                                                                                                                                                                                                                                                                                                                                                                                                                                                                                                                                                                                                                                                                                                                                                                                                                                                                                                                                                                                                                                                                                                                                                                                                                                                                                                                                                                                                                                                                                                                                                                                                                             |                                                                                                       |
| Name         | Injector Orifice Plate's Thickness                                                                                                                                                                                                                                                                                                                                                                                                                                                                                                                                                                                                                                                                                                                                                                                                                                                                                                                                                                                                                                                                                                                                                                                                                                                                                                                                                                                                                                                                                                                                                                                                                                                                                                                                                                                                                                                                                                                                                                                                                                                                                            | 9-Grid Plastic Box                                                                                    |
| Description  | Injector orifice plate's thickness range:<br>4.02mm∽4.108mm.                                                                                                                                                                                                                                                                                                                                                                                                                                                                                                                                                                                                                                                                                                                                                                                                                                                                                                                                                                                                                                                                                                                                                                                                                                                                                                                                                                                                                                                                                                                                                                                                                                                                                                                                                                                                                                                                                                                                                                                                                                                                  | Prevent damage to the orifice plates during transportation                                            |
| No.          | State State State                                                                                                                                                                                                                                                                                                                                                                                                                                                                                                                                                                                                                                                                                                                                                                                                                                                                                                                                                                                                                                                                                                                                                                                                                                                                                                                                                                                                                                                                                                                                                                                                                                                                                                                                                                                                                                                                                                                                                                                                                                                                                                             | 6                                                                                                     |
| Image        | SHUMATT                                                                                                                                                                                                                                                                                                                                                                                                                                                                                                                                                                                                                                                                                                                                                                                                                                                                                                                                                                                                                                                                                                                                                                                                                                                                                                                                                                                                                                                                                                                                                                                                                                                                                                                                                                                                                                                                                                                                                                                                                                                                                                                       | SHUMATT  (PILINIER                                                                                    |
| Name         | Neutral Injector Orifice Plate's Individual<br>Box                                                                                                                                                                                                                                                                                                                                                                                                                                                                                                                                                                                                                                                                                                                                                                                                                                                                                                                                                                                                                                                                                                                                                                                                                                                                                                                                                                                                                                                                                                                                                                                                                                                                                                                                                                                                                                                                                                                                                                                                                                                                            | Orifice Plate's 10pcs Packing Box                                                                     |
| Description  | Prevent damage to the orifice plates during transportation                                                                                                                                                                                                                                                                                                                                                                                                                                                                                                                                                                                                                                                                                                                                                                                                                                                                                                                                                                                                                                                                                                                                                                                                                                                                                                                                                                                                                                                                                                                                                                                                                                                                                                                                                                                                                                                                                                                                                                                                                                                                    | Liwei orifice plate's 10PCS plastic box to prevent damage to the orifice plates during transportation |
| No.          | THE THE THE THE THE                                                                                                                                                                                                                                                                                                                                                                                                                                                                                                                                                                                                                                                                                                                                                                                                                                                                                                                                                                                                                                                                                                                                                                                                                                                                                                                                                                                                                                                                                                                                                                                                                                                                                                                                                                                                                                                                                                                                                                                                                                                                                                           | . 8                                                                                                   |