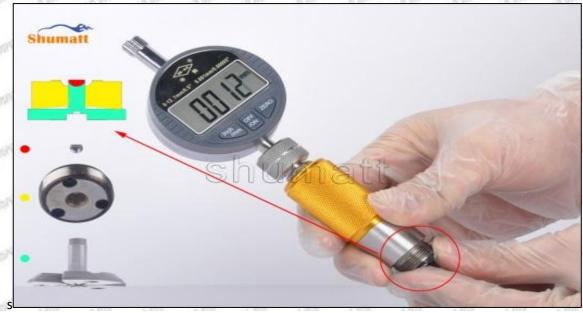

SX001-14334 injector orifice plate 29# failure caused by not following the installation angle specified in the vehicle engine maintenance manual.

SX001-14334 injector orifice plate 29# failure caused by not following the cleaning requirements specified in the vehicle engine maintenance manual.

SX001-14334 injector orifice plate 29# failure caused by failure to replace consumable parts as specified in the vehicle engine maintenance manual.