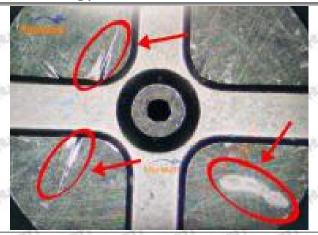

specified in the vehicle engine maintenance manual.

#### 1.11.SX001-14334 Injector Orifice Plate 29# Manufacturer

Manufacturer: Shenzhen Shumatt Technology Co., Ltd

#### 2. SX001-14334 Injector Orifice Plate 29# Technical Support

#### 2.1.SX001-14334 Injector Orifice Plate 29# Inspection and Semi Ball Inspection

(1) Magnify 500 times under the microscope to check whether there is indentation on the sealing surface and the oil outlet hole of the orifice plate, check whether there is wear, scratch, damage, rust, depression, semicircle in the center hole of the orifice plate.



Mob/WhatsApp: +86 13410541523 Tel: +8675523215133

Email: <u>ruby@shumatt.com</u> Website: <u>www.shumatt.com</u>

# SHUMATT

## Shenzhen Shumatt Technology Co., Ltd



Orifice plate center deviation inspection



There is indentation on the side, the orifice plate needs to be replaced



There is indentation in the middle oil back-flow hole, the orifice plate needs to be replaced



The middle oil back-flow hole is semicircular, the orifice plate needs to be replaced

Website: www.shumatt.com

⚠ The blockage of the oil back-flow hole will cause small volume of the oil return, and the oil will not be injected.

⚠ When oil back-flow hole becomes larger, it causes the semi ball to be not tightly sealed, which causes the fuel injection pressure cannot be established, then the fuel injector cannot work normally.

⚠ The wear on orifice plate's surface causes gap to the semi ball, which leads to large volume of oil return, in serious cases, the pressure can not be built up and nozzle will spray oil dire