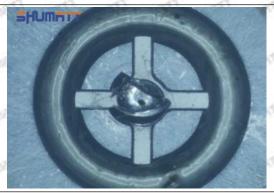

us cases, the pressure can not be built up and nozzle will spray oil directly.

The blockage of the oil inlet hole (side hole) will cause small amount of oil return, the blockage of oil inlet side hole will cause the injector cannot build a pressure chamber, as a result, the injector cannot work normally.

(2) Magnified 500 times under the microscope, check the plane position of the semi ball, if there is any scratch, it is recommended to replace it.

Mob/WhatsApp: +86 13410541523 Tel: +8675523215133

Email: ruby@shumatt.com



### 2.2.SX001-14334 Injector Orifice Plate 29# Level of Damage Inspection

#### (1) Slight Damaged



Mob/WhatsApp: +86 13410541523 Tel: +8675523215133

Email: <u>ruby@shumatt.com</u> Website: <u>www.shumatt.com</u>

#### (2) Moderate Damaged



Wear marks on edge



The misalignment of the semi ball causes damage to the orifice plate when installing it



The wear of the middle oil back-flow hole causes gap between semi ball and orifice plate, and causes the orifice plate to be washed out by high-pressure oil

-

#### (3) Highly Damaged



Obvious Wear marks on edge



The misalignment of the semi ball causes damage to the orifice plate when installing it

Mob/WhatsApp: +86 13410541523

Email: <a href="mailto:ruby@shumatt.com">ruby@shumatt.com</a>

© 2022 Shenzhen Shumatt Technology Co., Ltd

Tel: +8675523215133

## SHUMATT

# Shenzhen Shumatt Technology Co., Ltd



The wear of the middle oil back-flow hole causes gap between semi ball and orifice plate, and causes the orifice plate to be washed out by high-pressure oil

/

#### (4) More Pictures of