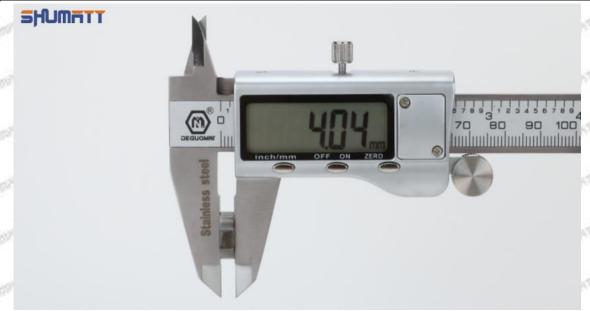

### (2) SX001-14334 Injector Orifice Plate 29# Customized Items

| No.          | 50° 51° 51° 51°                                                                                                                                                                                                                                                                                                                                                                                                                                                                                                                                                                                                                                                                                                                                                                                                                                                                                                                                                                                                                                                                                                                                                                                                                                                                                                                                                                                                                                                                                                                                                                                                                                                                                                                                                                                                                                                                                                                                                                                                                                                                                                               | 2                                                                                                     |
|--------------|-------------------------------------------------------------------------------------------------------------------------------------------------------------------------------------------------------------------------------------------------------------------------------------------------------------------------------------------------------------------------------------------------------------------------------------------------------------------------------------------------------------------------------------------------------------------------------------------------------------------------------------------------------------------------------------------------------------------------------------------------------------------------------------------------------------------------------------------------------------------------------------------------------------------------------------------------------------------------------------------------------------------------------------------------------------------------------------------------------------------------------------------------------------------------------------------------------------------------------------------------------------------------------------------------------------------------------------------------------------------------------------------------------------------------------------------------------------------------------------------------------------------------------------------------------------------------------------------------------------------------------------------------------------------------------------------------------------------------------------------------------------------------------------------------------------------------------------------------------------------------------------------------------------------------------------------------------------------------------------------------------------------------------------------------------------------------------------------------------------------------------|-------------------------------------------------------------------------------------------------------|
| Image        | SHUMATT COMMANDER OF THE PARTY | SHUMATT                                                                                               |
| SALESTY SALE | SULL TO THE STATE OF THE STATE | A                                                                                                     |
| Name         | Injector Orifice Plate's Front Lettering                                                                                                                                                                                                                                                                                                                                                                                                                                                                                                                                                                                                                                                                                                                                                                                                                                                                                                                                                                                                                                                                                                                                                                                                                                                                                                                                                                                                                                                                                                                                                                                                                                                                                                                                                                                                                                                                                                                                                                                                                                                                                      | Injector Orifice Plate's Side Lettering                                                               |
| Description  | Orifice plate part number: 29#                                                                                                                                                                                                                                                                                                                                                                                                                                                                                                                                                                                                                                                                                                                                                                                                                                                                                                                                                                                                                                                                                                                                                                                                                                                                                                                                                                                                                                                                                                                                                                                                                                                                                                                                                                                                                                                                                                                                                                                                                                                                                                | /                                                                                                     |
| No.          | off and a series and a series and                                                                                                                                                                                                                                                                                                                                                                                                                                                                                                                                                                                                                                                                                                                                                                                                                                                                                                                                                                                                                                                                                                                                                                                                                                                                                                                                                                                                                                                                                                                                                                                                                                                                                                                                                                                                                                                                                                                                                                                                                                                                                             | ont out of out                                                                                        |
| Image        | 0-25mm<br>0.001mm                                                                                                                                                                                                                                                                                                                                                                                                                                                                                                                                                                                                                                                                                                                                                                                                                                                                                                                                                                                                                                                                                                                                                                                                                                                                                                                                                                                                                                                                                                                                                                                                                                                                                                                                                                                                                                                                                                                                                                                                                                                                                                             |                                                                                                       |
| Name         | Injector Orifice Plate's Thickness                                                                                                                                                                                                                                                                                                                                                                                                                                                                                                                                                                                                                                                                                                                                                                                                                                                                                                                                                                                                                                                                                                                                                                                                                                                                                                                                                                                                                                                                                                                                                                                                                                                                                                                                                                                                                                                                                                                                                                                                                                                                                            | 9-Grid Plastic Box                                                                                    |
| Description  | Injector orifice plate's thickness range:<br>4.02mm∽4.108mm.                                                                                                                                                                                                                                                                                                                                                                                                                                                                                                                                                                                                                                                                                                                                                                                                                                                                                                                                                                                                                                                                                                                                                                                                                                                                                                                                                                                                                                                                                                                                                                                                                                                                                                                                                                                                                                                                                                                                                                                                                                                                  | Prevent damage to the orifice plates during transportation                                            |
| No.          | State State State                                                                                                                                                                                                                                                                                                                                                                                                                                                                                                                                                                                                                                                                                                                                                                                                                                                                                                                                                                                                                                                                                                                                                                                                                                                                                                                                                                                                                                                                                                                                                                                                                                                                                                                                                                                                                                                                                                                                                                                                                                                                                                             | 6                                                                                                     |
| Image        | SHUMATT                                                                                                                                                                                                                                                                                                                                                                                                                                                                                                                                                                                                                                                                                                                                                                                                                                                                                                                                                                                                                                                                                                                                                                                                                                                                                                                                                                                                                                                                                                                                                                                                                                                                                                                                                                                                                                                                                                                                                                                                                                                                                                                       | SHUMATT  (PILINIER                                                                                    |
| Name         | Neutral Injector Orifice Plate's Individual<br>Box                                                                                                                                                                                                                                                                                                                                                                                                                                                                                                                                                                                                                                                                                                                                                                                                                                                                                                                                                                                                                                                                                                                                                                                                                                                                                                                                                                                                                                                                                                                                                                                                                                                                                                                                                                                                                                                                                                                                                                                                                                                                            | Orifice Plate's 10pcs Packing Box                                                                     |
| Description  | Prevent damage to the orifice plates during transportation                                                                                                                                                                                                                                                                                                                                                                                                                                                                                                                                                                                                                                                                                                                                                                                                                                                                                                                                                                                                                                                                                                                                                                                                                                                                                                                                                                                                                                                                                                                                                                                                                                                                                                                                                                                                                                                                                                                                                                                                                                                                    | Liwei orifice plate's 10PCS plastic box to prevent damage to the orifice plates during transportation |
| No.          | THE THE THE THE THE                                                                                                                                                                                                                                                                                                                                                                                                                                                                                                                                                                                                                                                                                                                                                                                                                                                                                                                                                                                                                                                                                                                                                                                                                                                                                                                                                                                                                                                                                                                                                                                                                                                                                                                                                                                                                                                                                                                                                                                                                                                                                                           | . 8                                                                                                   |