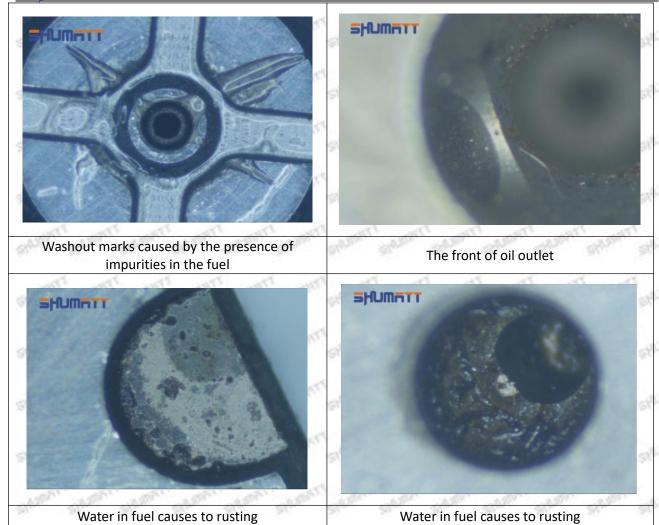

#### (1) SX001-14334 Injector Orifice Plate 29# Testing

All SX001-14334 injector orifice plate 29# parts are subjected to A-hole flow test, Z-hole flow test, precision test, high temperature test, low temperature test, pressure test, leakage test, durability test, and various working condition tests.

#### (2) SX001-14334 Injector Orifice Plate 29# Inspection

The factory inspection of SX001-14334 injector orifice plate 29# is undergone three inspections - full inspection, random inspection, and batch inspection. Different brands of test benches are used to test SX001-14334 injector orifice plate 29# for a total of no less than three times for factory inspection, and SX001-14334 injector orifice plate 29# installation testing environment are progressed in dust-free workshop.