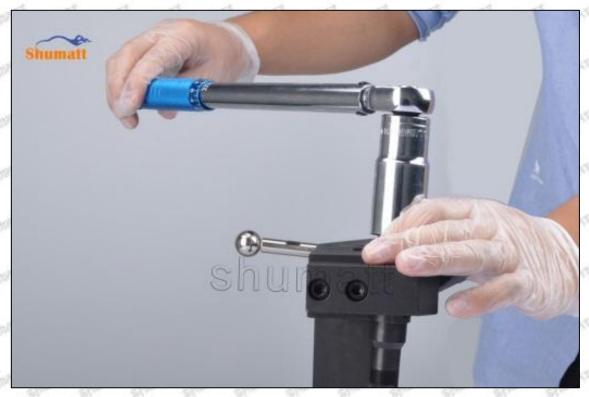

#### (1) SX001-14334 Injector Orifice Plate 29# Testing

All SX001-14334 injector orifice plate 29# parts are subjected to A-hole flow test, Z-hole flow test, precision test, high temperature test, low temperature test, pressure test, leakage test, durability test, and various working condition tests.

#### (2) SX001-14334 Injector Orifice Plate 29# Inspection

The factory inspection of SX001-14334 injector orifice plate 29# is undergone three inspections - full inspection, random inspection, and batch inspection. Different brands of test benches are used to test SX001-14334 injector orifice plate 29# for a total of no less than three times for factory inspection, and SX001-14334 injector orifice plate 29# installation testing environment are progressed in dust-free workshop.