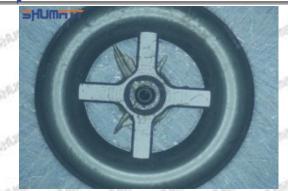

### (2) SX001-14334 Injector Orifice Plate 29# Customized Items

| No.          | 50° 51° 51° 51°                                                                                                                                                                                                                                                                                                                                                                                                                                                                                                                                                                                                                                                                                                                                                                                                                                                                                                                                                                                                                                                                                                                                                                                                                                                                                                                                                                                                                                                                                                                                                                                                                                                                                                                                                                                                                                                                                                                                                                                                                                                                                                               | 2                                                                                                     |
|--------------|-------------------------------------------------------------------------------------------------------------------------------------------------------------------------------------------------------------------------------------------------------------------------------------------------------------------------------------------------------------------------------------------------------------------------------------------------------------------------------------------------------------------------------------------------------------------------------------------------------------------------------------------------------------------------------------------------------------------------------------------------------------------------------------------------------------------------------------------------------------------------------------------------------------------------------------------------------------------------------------------------------------------------------------------------------------------------------------------------------------------------------------------------------------------------------------------------------------------------------------------------------------------------------------------------------------------------------------------------------------------------------------------------------------------------------------------------------------------------------------------------------------------------------------------------------------------------------------------------------------------------------------------------------------------------------------------------------------------------------------------------------------------------------------------------------------------------------------------------------------------------------------------------------------------------------------------------------------------------------------------------------------------------------------------------------------------------------------------------------------------------------|-------------------------------------------------------------------------------------------------------|
| Image        | SHUMATT COMMANDER OF THE PARTY | SHUMATT                                                                                               |
| SALESTY SALE | SULL TO THE STATE OF THE STATE | A                                                                                                     |
| Name         | Injector Orifice Plate's Front Lettering                                                                                                                                                                                                                                                                                                                                                                                                                                                                                                                                                                                                                                                                                                                                                                                                                                                                                                                                                                                                                                                                                                                                                                                                                                                                                                                                                                                                                                                                                                                                                                                                                                                                                                                                                                                                                                                                                                                                                                                                                                                                                      | Injector Orifice Plate's Side Lettering                                                               |
| Description  | Orifice plate part number: 29#                                                                                                                                                                                                                                                                                                                                                                                                                                                                                                                                                                                                                                                                                                                                                                                                                                                                                                                                                                                                                                                                                                                                                                                                                                                                                                                                                                                                                                                                                                                                                                                                                                                                                                                                                                                                                                                                                                                                                                                                                                                                                                | /                                                                                                     |
| No.          | off and a series and a series and                                                                                                                                                                                                                                                                                                                                                                                                                                                                                                                                                                                                                                                                                                                                                                                                                                                                                                                                                                                                                                                                                                                                                                                                                                                                                                                                                                                                                                                                                                                                                                                                                                                                                                                                                                                                                                                                                                                                                                                                                                                                                             | ont out of out                                                                                        |
| Image        | 0-25mm<br>0.001mm                                                                                                                                                                                                                                                                                                                                                                                                                                                                                                                                                                                                                                                                                                                                                                                                                                                                                                                                                                                                                                                                                                                                                                                                                                                                                                                                                                                                                                                                                                                                                                                                                                                                                                                                                                                                                                                                                                                                                                                                                                                                                                             |                                                                                                       |
| Name         | Injector Orifice Plate's Thickness                                                                                                                                                                                                                                                                                                                                                                                                                                                                                                                                                                                                                                                                                                                                                                                                                                                                                                                                                                                                                                                                                                                                                                                                                                                                                                                                                                                                                                                                                                                                                                                                                                                                                                                                                                                                                                                                                                                                                                                                                                                                                            | 9-Grid Plastic Box                                                                                    |
| Description  | Injector orifice plate's thickness range:<br>4.02mm∽4.108mm.                                                                                                                                                                                                                                                                                                                                                                                                                                                                                                                                                                                                                                                                                                                                                                                                                                                                                                                                                                                                                                                                                                                                                                                                                                                                                                                                                                                                                                                                                                                                                                                                                                                                                                                                                                                                                                                                                                                                                                                                                                                                  | Prevent damage to the orifice plates during transportation                                            |
| No.          | State State State                                                                                                                                                                                                                                                                                                                                                                                                                                                                                                                                                                                                                                                                                                                                                                                                                                                                                                                                                                                                                                                                                                                                                                                                                                                                                                                                                                                                                                                                                                                                                                                                                                                                                                                                                                                                                                                                                                                                                                                                                                                                                                             | 6                                                                                                     |
| Image        | SHUMATT                                                                                                                                                                                                                                                                                                                                                                                                                                                                                                                                                                                                                                                                                                                                                                                                                                                                                                                                                                                                                                                                                                                                                                                                                                                                                                                                                                                                                                                                                                                                                                                                                                                                                                                                                                                                                                                                                                                                                                                                                                                                                                                       | SHUMATT  (PILINIER                                                                                    |
| Name         | Neutral Injector Orifice Plate's Individual<br>Box                                                                                                                                                                                                                                                                                                                                                                                                                                                                                                                                                                                                                                                                                                                                                                                                                                                                                                                                                                                                                                                                                                                                                                                                                                                                                                                                                                                                                                                                                                                                                                                                                                                                                                                                                                                                                                                                                                                                                                                                                                                                            | Orifice Plate's 10pcs Packing Box                                                                     |
| Description  | Prevent damage to the orifice plates during transportation                                                                                                                                                                                                                                                                                                                                                                                                                                                                                                                                                                                                                                                                                                                                                                                                                                                                                                                                                                                                                                                                                                                                                                                                                                                                                                                                                                                                                                                                                                                                                                                                                                                                                                                                                                                                                                                                                                                                                                                                                                                                    | Liwei orifice plate's 10PCS plastic box to prevent damage to the orifice plates during transportation |
| No.          | THE THE THE THE THE                                                                                                                                                                                                                                                                                                                                                                                                                                                                                                                                                                                                                                                                                                                                                                                                                                                                                                                                                                                                                                                                                                                                                                                                                                                                                                                                                                                                                                                                                                                                                                                                                                                                                                                                                                                                                                                                                                                                                                                                                                                                                                           | . 8                                                                                                   |