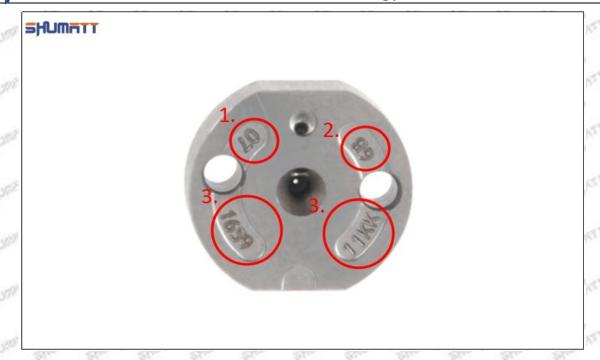

### (2) SX001-14334 Injector Orifice Plate 29# Customized Items

| No.          | 50° 51° 51° 51°                                                                                                                                                                                                                                                                                                                                                                                                                                                                                                                                                                                                                                                                                                                                                                                                                                                                                                                                                                                                                                                                                                                                                                                                                                                                                                                                                                                                                                                                                                                                                                                                                                                                                                                                                                                                                                                                                                                                                                                                                                                                                                               | 2                                                                                                     |
|--------------|-------------------------------------------------------------------------------------------------------------------------------------------------------------------------------------------------------------------------------------------------------------------------------------------------------------------------------------------------------------------------------------------------------------------------------------------------------------------------------------------------------------------------------------------------------------------------------------------------------------------------------------------------------------------------------------------------------------------------------------------------------------------------------------------------------------------------------------------------------------------------------------------------------------------------------------------------------------------------------------------------------------------------------------------------------------------------------------------------------------------------------------------------------------------------------------------------------------------------------------------------------------------------------------------------------------------------------------------------------------------------------------------------------------------------------------------------------------------------------------------------------------------------------------------------------------------------------------------------------------------------------------------------------------------------------------------------------------------------------------------------------------------------------------------------------------------------------------------------------------------------------------------------------------------------------------------------------------------------------------------------------------------------------------------------------------------------------------------------------------------------------|-------------------------------------------------------------------------------------------------------|
| Image        | SHUMATT COMMANDER OF THE PARTY | SHUMATT                                                                                               |
| SALESTY SALE | SULL TO THE STATE OF THE STATE | A                                                                                                     |
| Name         | Injector Orifice Plate's Front Lettering                                                                                                                                                                                                                                                                                                                                                                                                                                                                                                                                                                                                                                                                                                                                                                                                                                                                                                                                                                                                                                                                                                                                                                                                                                                                                                                                                                                                                                                                                                                                                                                                                                                                                                                                                                                                                                                                                                                                                                                                                                                                                      | Injector Orifice Plate's Side Lettering                                                               |
| Description  | Orifice plate part number: 29#                                                                                                                                                                                                                                                                                                                                                                                                                                                                                                                                                                                                                                                                                                                                                                                                                                                                                                                                                                                                                                                                                                                                                                                                                                                                                                                                                                                                                                                                                                                                                                                                                                                                                                                                                                                                                                                                                                                                                                                                                                                                                                | /                                                                                                     |
| No.          | off and a series and a series and                                                                                                                                                                                                                                                                                                                                                                                                                                                                                                                                                                                                                                                                                                                                                                                                                                                                                                                                                                                                                                                                                                                                                                                                                                                                                                                                                                                                                                                                                                                                                                                                                                                                                                                                                                                                                                                                                                                                                                                                                                                                                             | ont out of out                                                                                        |
| Image        | 0-25mm<br>0.001mm                                                                                                                                                                                                                                                                                                                                                                                                                                                                                                                                                                                                                                                                                                                                                                                                                                                                                                                                                                                                                                                                                                                                                                                                                                                                                                                                                                                                                                                                                                                                                                                                                                                                                                                                                                                                                                                                                                                                                                                                                                                                                                             |                                                                                                       |
| Name         | Injector Orifice Plate's Thickness                                                                                                                                                                                                                                                                                                                                                                                                                                                                                                                                                                                                                                                                                                                                                                                                                                                                                                                                                                                                                                                                                                                                                                                                                                                                                                                                                                                                                                                                                                                                                                                                                                                                                                                                                                                                                                                                                                                                                                                                                                                                                            | 9-Grid Plastic Box                                                                                    |
| Description  | Injector orifice plate's thickness range:<br>4.02mm∽4.108mm.                                                                                                                                                                                                                                                                                                                                                                                                                                                                                                                                                                                                                                                                                                                                                                                                                                                                                                                                                                                                                                                                                                                                                                                                                                                                                                                                                                                                                                                                                                                                                                                                                                                                                                                                                                                                                                                                                                                                                                                                                                                                  | Prevent damage to the orifice plates during transportation                                            |
| No.          | State State State                                                                                                                                                                                                                                                                                                                                                                                                                                                                                                                                                                                                                                                                                                                                                                                                                                                                                                                                                                                                                                                                                                                                                                                                                                                                                                                                                                                                                                                                                                                                                                                                                                                                                                                                                                                                                                                                                                                                                                                                                                                                                                             | 6                                                                                                     |
| Image        | SHUMATT                                                                                                                                                                                                                                                                                                                                                                                                                                                                                                                                                                                                                                                                                                                                                                                                                                                                                                                                                                                                                                                                                                                                                                                                                                                                                                                                                                                                                                                                                                                                                                                                                                                                                                                                                                                                                                                                                                                                                                                                                                                                                                                       | SHUMATT  (PILINIER                                                                                    |
| Name         | Neutral Injector Orifice Plate's Individual<br>Box                                                                                                                                                                                                                                                                                                                                                                                                                                                                                                                                                                                                                                                                                                                                                                                                                                                                                                                                                                                                                                                                                                                                                                                                                                                                                                                                                                                                                                                                                                                                                                                                                                                                                                                                                                                                                                                                                                                                                                                                                                                                            | Orifice Plate's 10pcs Packing Box                                                                     |
| Description  | Prevent damage to the orifice plates during transportation                                                                                                                                                                                                                                                                                                                                                                                                                                                                                                                                                                                                                                                                                                                                                                                                                                                                                                                                                                                                                                                                                                                                                                                                                                                                                                                                                                                                                                                                                                                                                                                                                                                                                                                                                                                                                                                                                                                                                                                                                                                                    | Liwei orifice plate's 10PCS plastic box to prevent damage to the orifice plates during transportation |
| No.          | THE THE THE THE THE                                                                                                                                                                                                                                                                                                                                                                                                                                                                                                                                                                                                                                                                                                                                                                                                                                                                                                                                                                                                                                                                                                                                                                                                                                                                                                                                                                                                                                                                                                                                                                                                                                                                                                                                                                                                                                                                                                                                                                                                                                                                                                           | . 8                                                                                                   |