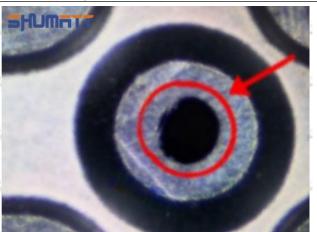

2. SX001-14334 Injector Orifice Plate 29# Technical Support

#### 2.1.SX001-14334 Injector Orifice Plate 29# Inspection and Semi Ball Inspection

(1) Magnify 500 times under the microscope to check whether there is indentation on the sealing surface and the oil outlet hole of the orifice plate, check whether there is wear, scratch, damage, rust, depression, semicircle in the center hole of the orifice plate.



Mob/WhatsApp: +86 13410541523 Tel: +8675523215133

Email: <u>ruby@shumatt.com</u> Website: <u>www.shumatt.com</u>

# SHUMATT

## Shenzhen Shumatt Technology Co., Ltd



Orifice plate center deviation inspection



There is indentation on the side, the orifice plate needs to be replaced



There is indentation in the middle oil back-flow hole, the orifice plate needs to be replaced



The middle oil back-flow hole is semicircular, the orifice plate needs to be replaced

Website: www.shumatt.com

⚠ The blockage of the oil back-flow hole will cause small volume of the oil return, and the oil will not be injected.

⚠ When oil back-flow hole becomes larger, it causes the semi ball to be not tightly sealed, which causes the fuel injection pressure cannot be established, then the fuel injector cannot work normally.

⚠ The wear on orifice plate's surface causes gap to the semi ball, which leads to large volume of oil return, in serious cases, the pressure can not be built up and nozzle will spray oil directly.

The blockage of the oil inlet hole (side hole) will cause small amount of oil return, the blockage of oil inlet side hole will cause the injector cannot build a press