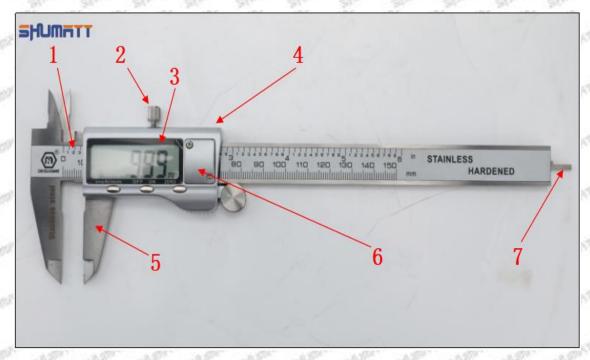

ob/WhatsApp: +86 13410541523 Tel: +8675523215133

Email: ruby@shumatt.com Website: www.shumatt.com

## Shenzhe

# Shenzhen Shumatt Technology Co., Ltd



Mob/WhatsApp: +86 13410541523

Email: <a href="mailto:ruby@shumatt.com">ruby@shumatt.com</a>

© 2022 Shenzhen Shumatt Technology Co., Ltd

Tel: +8675523215133

## (4) SX001-14334 Injector Orifice Plate 29# Neutral Orifice Plate's Multi-angle Pictures



Mob/WhatsApp: +86 13410541523 Tel: +8675523215133

Email: ruby@shumatt.com

© 2022 Shenzhen Shumatt Technology Co., Ltd



#### 1.8.SX001-14334 Injector Orifice Plate 29# Thickness Measurement Tool's Introduction

#### (1) Electronic Vernier Caliper

#### Technical Parameters

1. Made of stainless steel.

2. Resolution: 0.01mm/0.001.

3. Can set on zero at any location.

#### Parts' Name



Pic No.1

| 1: Caliper Body     | 2: Caliper Frame<br>Fastening Screw |              | 4: Data Output Port |
|---------------------|-------------------------------------|--------------|---------------------|
| 5: Data Output Port | 6: Battery Cover                    | 7: Depth Bar | /                   |

#### (2) Electronic Digital Display Micrometer

#### Technical Parameters

1. Range: 0-25mm,25-50mm,50-75mm,75-100mm

2. Resolution: 0.001mm

3. Power: Voltage 1.5V button battery 4. Working Temperature: 0 \sim +40 °C 5. Storage Temperature: -20 \sim +70 °C 6. Environment Humidity: ≤80%

Parts' Name

Mob/WhatsApp: +86 13410541523 Tel: +8675523215133 Email: ruby@shumatt.com

© 2022 Shenzhen Shumatt Technology Co., Ltd





Pic No.2

| 1: Micro-tube                  | 2:Ratchet Force