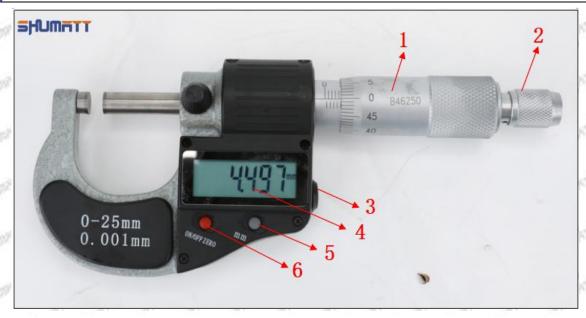

mm/0.001.

3. Can set on zero at any location.

#### Parts' Name



Pic No.1

| 1: Caliper Body     | 2: Caliper Frame<br>Fastening Screw |              | 4: Data Output Port |
|---------------------|-------------------------------------|--------------|---------------------|
| 5: Data Output Port | 6: Battery Cover                    | 7: Depth Bar | /                   |

#### (2) Electronic Digital Display Micrometer

#### Technical Parameters

1. Range: 0-25mm,25-50mm,50-75mm,75-100mm

2. Resolution: 0.001mm

3. Power: Voltage 1.5V button battery 4. Working Temperature: 0 \sim +40 °C 5. Storage Temperature: -20 \sim +70 °C 6. Environment Humidity: ≤80%

Parts' Name

Mob/WhatsApp: +86 13410541523 Tel: +8675523215133 Email: ruby@shumatt.com

© 2022 Shenzhen Shumatt Technology Co., Ltd





Pic No.2

| 1: Micro-tube                  | 2:Ratchet Force         | 3: Data Output