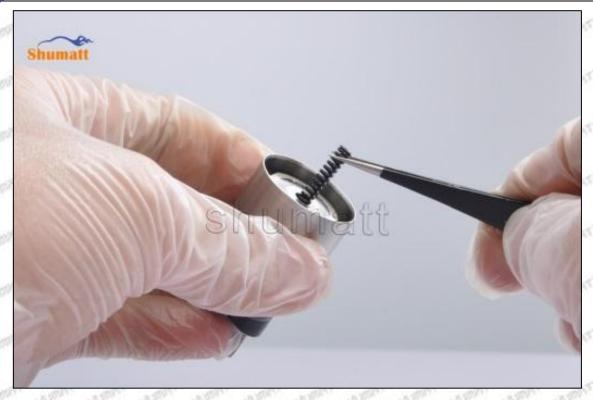

#### (1) SX001-14334 Injector Orifice Plate 29# Testing

All SX001-14334 injector orifice plate 29# parts are subjected to A-hole flow test, Z-hole flow test, precision test, high temperature test, low temperature test, pressure test, leakage test, durability test, and various working condition tests.

#### (2) SX001-14334 Injector Orifice Plate 29# Inspection

The factory inspection of SX001-14334 injector orifice plate 29# is undergone three inspections - full inspection, random inspection, and batch inspection. Different brands of test benches are used to test SX001-14334 injector orifice plate 29# for a total of no less than three times for factory inspection, and SX001-14334 injector orifice plate 29# installation testing environment are progressed in dust-free workshop.