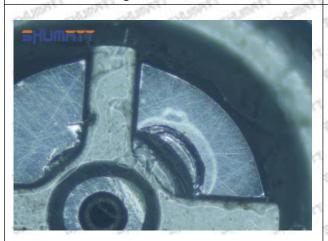

#### (1) SX001-14334 Injector Orifice Plate 29# Testing

All SX001-14334 injector orifice plate 29# parts are subjected to A-hole flow test, Z-hole flow test, precision test, high temperature test, low temperature test, pressure test, leakage test, durability test, and various working condition tests.

#### (2) SX001-14334 Injector Orifice Plate 29# Inspection

The factory inspection of SX001-14334 injector orifice plate 29# is undergone three inspections - full inspection, random inspection, and batch inspection. Different brands of test benches are used to test SX001-14334 injector orifice plate 29# for a total of no less than three times for factory inspection, and SX001-14334 injector orifice plate 29# installation testing environment are progressed in dust-free workshop.