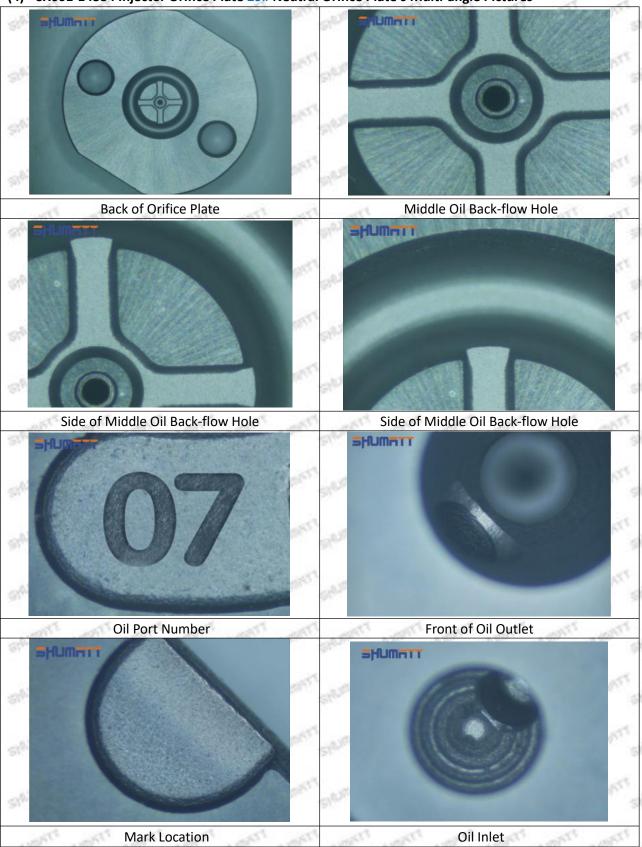

### (2) SX001-14334 Injector Orifice Plate 29# Customized Items

| No.          | 50° 51° 51° 51°                                                                                                                                                                                                                                                                                                                                                                                                                                                                                                                                                                                                                                                                                                                                                                                                                                                                                                                                                                                                                                                                                                                                                                                                                                                                                                                                                                                                                                                                                                                                                                                                                                                                                                                                                                                                                                                                                                                                                                                                                                                                                                               | 2                                                                                                     |
|--------------|-------------------------------------------------------------------------------------------------------------------------------------------------------------------------------------------------------------------------------------------------------------------------------------------------------------------------------------------------------------------------------------------------------------------------------------------------------------------------------------------------------------------------------------------------------------------------------------------------------------------------------------------------------------------------------------------------------------------------------------------------------------------------------------------------------------------------------------------------------------------------------------------------------------------------------------------------------------------------------------------------------------------------------------------------------------------------------------------------------------------------------------------------------------------------------------------------------------------------------------------------------------------------------------------------------------------------------------------------------------------------------------------------------------------------------------------------------------------------------------------------------------------------------------------------------------------------------------------------------------------------------------------------------------------------------------------------------------------------------------------------------------------------------------------------------------------------------------------------------------------------------------------------------------------------------------------------------------------------------------------------------------------------------------------------------------------------------------------------------------------------------|-------------------------------------------------------------------------------------------------------|
| Image        | SHUMATT COMMANDER OF THE PARTY | SHUMATT                                                                                               |
| SALESTY SALE | SULL TO THE STATE OF THE STATE | A                                                                                                     |
| Name         | Injector Orifice Plate's Front Lettering                                                                                                                                                                                                                                                                                                                                                                                                                                                                                                                                                                                                                                                                                                                                                                                                                                                                                                                                                                                                                                                                                                                                                                                                                                                                                                                                                                                                                                                                                                                                                                                                                                                                                                                                                                                                                                                                                                                                                                                                                                                                                      | Injector Orifice Plate's Side Lettering                                                               |
| Description  | Orifice plate part number: 29#                                                                                                                                                                                                                                                                                                                                                                                                                                                                                                                                                                                                                                                                                                                                                                                                                                                                                                                                                                                                                                                                                                                                                                                                                                                                                                                                                                                                                                                                                                                                                                                                                                                                                                                                                                                                                                                                                                                                                                                                                                                                                                | /                                                                                                     |
| No.          | off and a series and a series and                                                                                                                                                                                                                                                                                                                                                                                                                                                                                                                                                                                                                                                                                                                                                                                                                                                                                                                                                                                                                                                                                                                                                                                                                                                                                                                                                                                                                                                                                                                                                                                                                                                                                                                                                                                                                                                                                                                                                                                                                                                                                             | ont out of out                                                                                        |
| Image        | 0-25mm<br>0.001mm                                                                                                                                                                                                                                                                                                                                                                                                                                                                                                                                                                                                                                                                                                                                                                                                                                                                                                                                                                                                                                                                                                                                                                                                                                                                                                                                                                                                                                                                                                                                                                                                                                                                                                                                                                                                                                                                                                                                                                                                                                                                                                             |                                                                                                       |
| Name         | Injector Orifice Plate's Thickness                                                                                                                                                                                                                                                                                                                                                                                                                                                                                                                                                                                                                                                                                                                                                                                                                                                                                                                                                                                                                                                                                                                                                                                                                                                                                                                                                                                                                                                                                                                                                                                                                                                                                                                                                                                                                                                                                                                                                                                                                                                                                            | 9-Grid Plastic Box                                                                                    |
| Description  | Injector orifice plate's thickness range:<br>4.02mm∽4.108mm.                                                                                                                                                                                                                                                                                                                                                                                                                                                                                                                                                                                                                                                                                                                                                                                                                                                                                                                                                                                                                                                                                                                                                                                                                                                                                                                                                                                                                                                                                                                                                                                                                                                                                                                                                                                                                                                                                                                                                                                                                                                                  | Prevent damage to the orifice plates during transportation                                            |
| No.          | State State State                                                                                                                                                                                                                                                                                                                                                                                                                                                                                                                                                                                                                                                                                                                                                                                                                                                                                                                                                                                                                                                                                                                                                                                                                                                                                                                                                                                                                                                                                                                                                                                                                                                                                                                                                                                                                                                                                                                                                                                                                                                                                                             | 6                                                                                                     |
| Image        | SHUMATT                                                                                                                                                                                                                                                                                                                                                                                                                                                                                                                                                                                                                                                                                                                                                                                                                                                                                                                                                                                                                                                                                                                                                                                                                                                                                                                                                                                                                                                                                                                                                                                                                                                                                                                                                                                                                                                                                                                                                                                                                                                                                                                       | SHUMATT  (PILINIER                                                                                    |
| Name         | Neutral Injector Orifice Plate's Individual<br>Box                                                                                                                                                                                                                                                                                                                                                                                                                                                                                                                                                                                                                                                                                                                                                                                                                                                                                                                                                                                                                                                                                                                                                                                                                                                                                                                                                                                                                                                                                                                                                                                                                                                                                                                                                                                                                                                                                                                                                                                                                                                                            | Orifice Plate's 10pcs Packing Box                                                                     |
| Description  | Prevent damage to the orifice plates during transportation                                                                                                                                                                                                                                                                                                                                                                                                                                                                                                                                                                                                                                                                                                                                                                                                                                                                                                                                                                                                                                                                                                                                                                                                                                                                                                                                                                                                                                                                                                                                                                                                                                                                                                                                                                                                                                                                                                                                                                                                                                                                    | Liwei orifice plate's 10PCS plastic box to prevent damage to the orifice plates during transportation |
| No.          | THE THE THE THE THE                                                                                                                                                                                                                                                                                                                                                                                                                                                                                                                                                                                                                                                                                                                                                                                                                                                                                                                                                                                                                                                                                                                                                                                                                                                                                                                                                                                                                                                                                                                                                                                                                                                                                                                                                                                                                                                                                                                                                                                                                                                                                                           | . 8                                                                                                   |