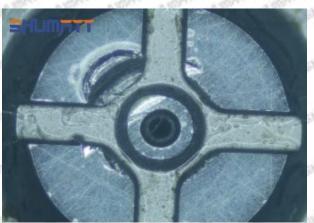

#### (1) SX001-14334 Injector Orifice Plate 29# Testing

All SX001-14334 injector orifice plate 29# parts are subjected to A-hole flow test, Z-hole flow test, precision test, high temperature test, low temperature test, pressure test, leakage test, durability test, and various working condition tests.

#### (2) SX001-14334 Injector Orifice Plate 29# Inspection

The factory inspection of SX001-14334 injector orifice plate 29# is undergone three inspections - full inspection, random inspection, and batch inspection. Different brands of test benches are used to test SX001-14334 injector orifice plate 29# for a total of no less than three times for factory inspection, and SX001-14334 injector orifice plate 29# installation testing environment are progressed in dust-free workshop.