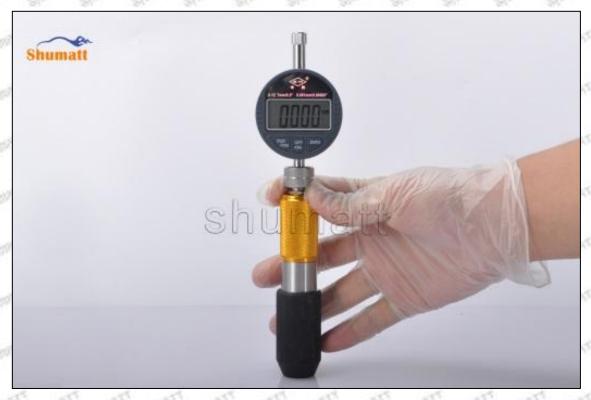

ISX001-14334 injector orifice plate 29# failure due to system pressure exceeding system approved pressure.

SX001-14334 injector orifice plate 29# failure caused by impurities (water, lead, aluminum powder, iron powder, sulfide) in the system fuel exceeding the standard requirements.

SX001-14334 injector orifice plate 29# failure caused by not installing according to the tightening torque specified in the vehicle engine maintenance manual (the tightening torque is too large or too small).