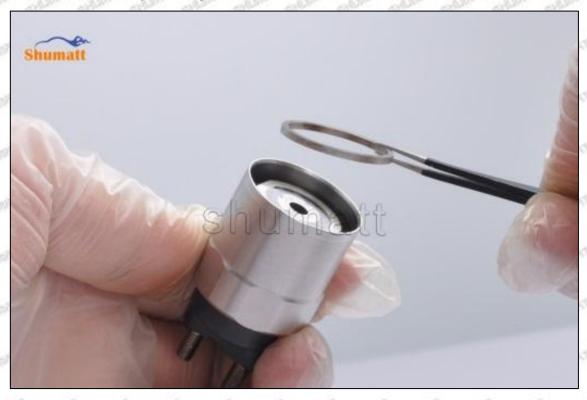

### (2) SX001-14334 Injector Orifice Plate 29# Customized Items

| No.          | 50° 51° 51° 51°                                                                                                                                                                                                                                                                                                                                                                                                                                                                                                                                                                                                                                                                                                                                                                                                                                                                                                                                                                                                                                                                                                                                                                                                                                                                                                                                                                                                                                                                                                                                                                                                                                                                                                                                                                                                                                                                                                                                                                                                                                                                                                               | 2                                                                                                     |
|--------------|-------------------------------------------------------------------------------------------------------------------------------------------------------------------------------------------------------------------------------------------------------------------------------------------------------------------------------------------------------------------------------------------------------------------------------------------------------------------------------------------------------------------------------------------------------------------------------------------------------------------------------------------------------------------------------------------------------------------------------------------------------------------------------------------------------------------------------------------------------------------------------------------------------------------------------------------------------------------------------------------------------------------------------------------------------------------------------------------------------------------------------------------------------------------------------------------------------------------------------------------------------------------------------------------------------------------------------------------------------------------------------------------------------------------------------------------------------------------------------------------------------------------------------------------------------------------------------------------------------------------------------------------------------------------------------------------------------------------------------------------------------------------------------------------------------------------------------------------------------------------------------------------------------------------------------------------------------------------------------------------------------------------------------------------------------------------------------------------------------------------------------|-------------------------------------------------------------------------------------------------------|
| Image        | SHUMATT COMMANDER OF THE PARTY | SHUMATT                                                                                               |
| SALESTY SALE | SULL TO THE STATE OF THE STATE | A                                                                                                     |
| Name         | Injector Orifice Plate's Front Lettering                                                                                                                                                                                                                                                                                                                                                                                                                                                                                                                                                                                                                                                                                                                                                                                                                                                                                                                                                                                                                                                                                                                                                                                                                                                                                                                                                                                                                                                                                                                                                                                                                                                                                                                                                                                                                                                                                                                                                                                                                                                                                      | Injector Orifice Plate's Side Lettering                                                               |
| Description  | Orifice plate part number: 29#                                                                                                                                                                                                                                                                                                                                                                                                                                                                                                                                                                                                                                                                                                                                                                                                                                                                                                                                                                                                                                                                                                                                                                                                                                                                                                                                                                                                                                                                                                                                                                                                                                                                                                                                                                                                                                                                                                                                                                                                                                                                                                | /                                                                                                     |
| No.          | off and a series and a series and                                                                                                                                                                                                                                                                                                                                                                                                                                                                                                                                                                                                                                                                                                                                                                                                                                                                                                                                                                                                                                                                                                                                                                                                                                                                                                                                                                                                                                                                                                                                                                                                                                                                                                                                                                                                                                                                                                                                                                                                                                                                                             | ont out of out                                                                                        |
| Image        | 0-25mm<br>0.001mm                                                                                                                                                                                                                                                                                                                                                                                                                                                                                                                                                                                                                                                                                                                                                                                                                                                                                                                                                                                                                                                                                                                                                                                                                                                                                                                                                                                                                                                                                                                                                                                                                                                                                                                                                                                                                                                                                                                                                                                                                                                                                                             |                                                                                                       |
| Name         | Injector Orifice Plate's Thickness                                                                                                                                                                                                                                                                                                                                                                                                                                                                                                                                                                                                                                                                                                                                                                                                                                                                                                                                                                                                                                                                                                                                                                                                                                                                                                                                                                                                                                                                                                                                                                                                                                                                                                                                                                                                                                                                                                                                                                                                                                                                                            | 9-Grid Plastic Box                                                                                    |
| Description  | Injector orifice plate's thickness range:<br>4.02mm∽4.108mm.                                                                                                                                                                                                                                                                                                                                                                                                                                                                                                                                                                                                                                                                                                                                                                                                                                                                                                                                                                                                                                                                                                                                                                                                                                                                                                                                                                                                                                                                                                                                                                                                                                                                                                                                                                                                                                                                                                                                                                                                                                                                  | Prevent damage to the orifice plates during transportation                                            |
| No.          | State State State                                                                                                                                                                                                                                                                                                                                                                                                                                                                                                                                                                                                                                                                                                                                                                                                                                                                                                                                                                                                                                                                                                                                                                                                                                                                                                                                                                                                                                                                                                                                                                                                                                                                                                                                                                                                                                                                                                                                                                                                                                                                                                             | 6                                                                                                     |
| Image        | SHUMATT                                                                                                                                                                                                                                                                                                                                                                                                                                                                                                                                                                                                                                                                                                                                                                                                                                                                                                                                                                                                                                                                                                                                                                                                                                                                                                                                                                                                                                                                                                                                                                                                                                                                                                                                                                                                                                                                                                                                                                                                                                                                                                                       | SHUMATT  (PILINIER                                                                                    |
| Name         | Neutral Injector Orifice Plate's Individual<br>Box                                                                                                                                                                                                                                                                                                                                                                                                                                                                                                                                                                                                                                                                                                                                                                                                                                                                                                                                                                                                                                                                                                                                                                                                                                                                                                                                                                                                                                                                                                                                                                                                                                                                                                                                                                                                                                                                                                                                                                                                                                                                            | Orifice Plate's 10pcs Packing Box                                                                     |
| Description  | Prevent damage to the orifice plates during transportation                                                                                                                                                                                                                                                                                                                                                                                                                                                                                                                                                                                                                                                                                                                                                                                                                                                                                                                                                                                                                                                                                                                                                                                                                                                                                                                                                                                                                                                                                                                                                                                                                                                                                                                                                                                                                                                                                                                                                                                                                                                                    | Liwei orifice plate's 10PCS plastic box to prevent damage to the orifice plates during transportation |
| No.          | THE THE THE THE THE                                                                                                                                                                                                                                                                                                                                                                                                                                                                                                                                                                                                                                                                                                                                                                                                                                                                                                                                                                                                                                                                                                                                                                                                                                                                                                                                                                                                                                                                                                                                                                                                                                                                                                                                                                                                                                                                                                                                                                                                                                                                                                           | . 8                                                                                                   |