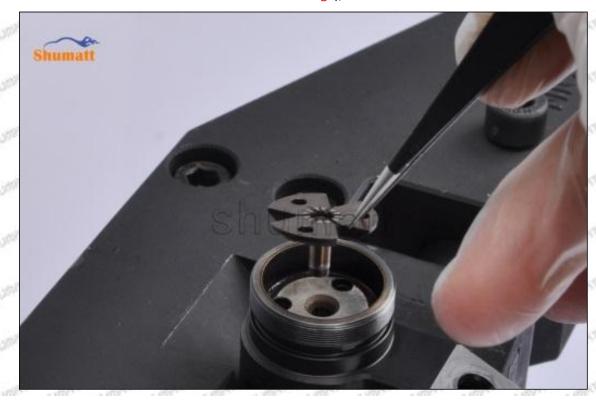

### (2) SX001-14334 Injector Orifice Plate 29# Customized Items

| No.          | 50° 51° 51° 51°                                                                                                                                                                                                                                                                                                                                                                                                                                                                                                                                                                                                                                                                                                                                                                                                                                                                                                                                                                                                                                                                                                                                                                                                                                                                                                                                                                                                                                                                                                                                                                                                                                                                                                                                                                                                                                                                                                                                                                                                                                                                                                               | 2                                                                                                     |
|--------------|-------------------------------------------------------------------------------------------------------------------------------------------------------------------------------------------------------------------------------------------------------------------------------------------------------------------------------------------------------------------------------------------------------------------------------------------------------------------------------------------------------------------------------------------------------------------------------------------------------------------------------------------------------------------------------------------------------------------------------------------------------------------------------------------------------------------------------------------------------------------------------------------------------------------------------------------------------------------------------------------------------------------------------------------------------------------------------------------------------------------------------------------------------------------------------------------------------------------------------------------------------------------------------------------------------------------------------------------------------------------------------------------------------------------------------------------------------------------------------------------------------------------------------------------------------------------------------------------------------------------------------------------------------------------------------------------------------------------------------------------------------------------------------------------------------------------------------------------------------------------------------------------------------------------------------------------------------------------------------------------------------------------------------------------------------------------------------------------------------------------------------|-------------------------------------------------------------------------------------------------------|
| Image        | SHUMATT COMMANDER OF THE PARTY | SHUMATT                                                                                               |
| SALESTY SALE | SULL TO THE STATE OF THE STATE | A                                                                                                     |
| Name         | Injector Orifice Plate's Front Lettering                                                                                                                                                                                                                                                                                                                                                                                                                                                                                                                                                                                                                                                                                                                                                                                                                                                                                                                                                                                                                                                                                                                                                                                                                                                                                                                                                                                                                                                                                                                                                                                                                                                                                                                                                                                                                                                                                                                                                                                                                                                                                      | Injector Orifice Plate's Side Lettering                                                               |
| Description  | Orifice plate part number: 29#                                                                                                                                                                                                                                                                                                                                                                                                                                                                                                                                                                                                                                                                                                                                                                                                                                                                                                                                                                                                                                                                                                                                                                                                                                                                                                                                                                                                                                                                                                                                                                                                                                                                                                                                                                                                                                                                                                                                                                                                                                                                                                | /                                                                                                     |
| No.          | off and a series and a series and                                                                                                                                                                                                                                                                                                                                                                                                                                                                                                                                                                                                                                                                                                                                                                                                                                                                                                                                                                                                                                                                                                                                                                                                                                                                                                                                                                                                                                                                                                                                                                                                                                                                                                                                                                                                                                                                                                                                                                                                                                                                                             | ont out of out                                                                                        |
| Image        | 0-25mm<br>0.001mm                                                                                                                                                                                                                                                                                                                                                                                                                                                                                                                                                                                                                                                                                                                                                                                                                                                                                                                                                                                                                                                                                                                                                                                                                                                                                                                                                                                                                                                                                                                                                                                                                                                                                                                                                                                                                                                                                                                                                                                                                                                                                                             |                                                                                                       |
| Name         | Injector Orifice Plate's Thickness                                                                                                                                                                                                                                                                                                                                                                                                                                                                                                                                                                                                                                                                                                                                                                                                                                                                                                                                                                                                                                                                                                                                                                                                                                                                                                                                                                                                                                                                                                                                                                                                                                                                                                                                                                                                                                                                                                                                                                                                                                                                                            | 9-Grid Plastic Box                                                                                    |
| Description  | Injector orifice plate's thickness range:<br>4.02mm∽4.108mm.                                                                                                                                                                                                                                                                                                                                                                                                                                                                                                                                                                                                                                                                                                                                                                                                                                                                                                                                                                                                                                                                                                                                                                                                                                                                                                                                                                                                                                                                                                                                                                                                                                                                                                                                                                                                                                                                                                                                                                                                                                                                  | Prevent damage to the orifice plates during transportation                                            |
| No.          | State State State                                                                                                                                                                                                                                                                                                                                                                                                                                                                                                                                                                                                                                                                                                                                                                                                                                                                                                                                                                                                                                                                                                                                                                                                                                                                                                                                                                                                                                                                                                                                                                                                                                                                                                                                                                                                                                                                                                                                                                                                                                                                                                             | 6                                                                                                     |
| Image        | SHUMATT                                                                                                                                                                                                                                                                                                                                                                                                                                                                                                                                                                                                                                                                                                                                                                                                                                                                                                                                                                                                                                                                                                                                                                                                                                                                                                                                                                                                                                                                                                                                                                                                                                                                                                                                                                                                                                                                                                                                                                                                                                                                                                                       | SHUMATT  (PILINIER                                                                                    |
| Name         | Neutral Injector Orifice Plate's Individual<br>Box                                                                                                                                                                                                                                                                                                                                                                                                                                                                                                                                                                                                                                                                                                                                                                                                                                                                                                                                                                                                                                                                                                                                                                                                                                                                                                                                                                                                                                                                                                                                                                                                                                                                                                                                                                                                                                                                                                                                                                                                                                                                            | Orifice Plate's 10pcs Packing Box                                                                     |
| Description  | Prevent damage to the orifice plates during transportation                                                                                                                                                                                                                                                                                                                                                                                                                                                                                                                                                                                                                                                                                                                                                                                                                                                                                                                                                                                                                                                                                                                                                                                                                                                                                                                                                                                                                                                                                                                                                                                                                                                                                                                                                                                                                                                                                                                                                                                                                                                                    | Liwei orifice plate's 10PCS plastic box to prevent damage to the orifice plates during transportation |
| No.          | THE THE THE THE THE                                                                                                                                                                                                                                                                                                                                                                                                                                                                                                                                                                                                                                                                                                                                                                                                                                                                                                                                                                                                                                                                                                                                                                                                                                                                                                                                                                                                                                                                                                                                                                                                                                                                                                                                                                                                                                                                                                                                                                                                                                                                                                           | . 8                                                                                                   |