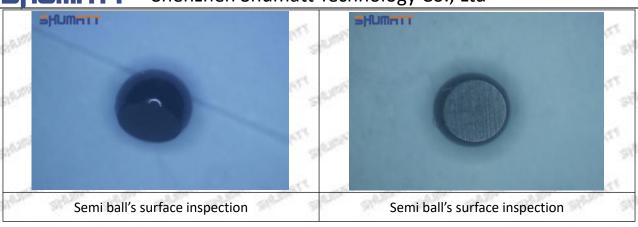

the semi ball to be not tightly sealed, which causes the fuel injection pressure cannot be established, then the fuel injector cannot work normally.

⚠ The wear on orifice plate's surface causes gap to the semi ball, which leads to large volume of oil return, in serious cases, the pressure can not be built up and nozzle will spray oil directly.

The blockage of the oil inlet hole (side hole) will cause small amount of oil return, the blockage of oil inlet side hole will cause the injector cannot build a pressure chamber, as a result, the injector cannot work normally.

(2) Magnified 500 times under the microscope, check the plane position of the semi ball, if there is any scratch, it is recommended to replace it.

Mob/WhatsApp: +86 13410541523 Tel: +8675523215133

Email: ruby@shumatt.com



### 2.2.SX001-14334 Injector Orifice Plate 29# Level of Damage Inspection

#### (1) Slight Damaged



Mob/WhatsApp: +86 13410541523 Tel: +8675523215133

Email: <u>ruby@shumatt.com</u> Website: <u>www.shumatt.com</u>

#### (2) Moderate Damaged



Wear marks on edge



The misalignment of the semi ball causes damage to the orifice plate when installing it



The wear of the middle oil back-flow hole causes gap between semi ball and orifice plate, and causes the orifice plate to be washed out by high-pressure oil

-

#### (3) Highly Damaged



Obvious Wear marks on edge



The misalignment of the semi ball causes damage to the orifice plate when installing it

Mob/WhatsApp: +86 13410541523

Email: <a href="mailto:ruby@shumatt.com">ruby@shumatt.com</a>

© 2022 Shenzhen Shumatt Technology Co.