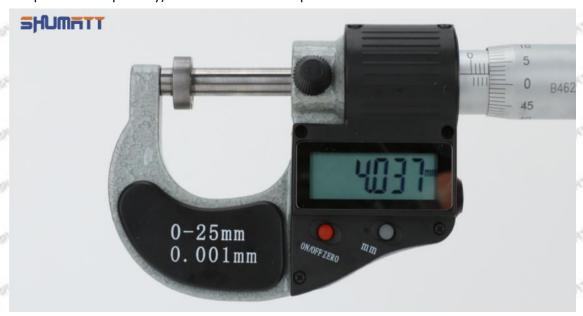

### (2) SX001-14334 Injector Orifice Plate 29# Customized Items

| No.          | 50° 51° 51° 51°                                                                                                                                                                                                                                                                                                                                                                                                                                                                                                                                                                                                                                                                                                                                                                                                                                                                                                                                                                                                                                                                                                                                                                                                                                                                                                                                                                                                                                                                                                                                                                                                                                                                                                                                                                                                                                                                                                                                                                                                                                                                                                               | 2                                                                                                     |
|--------------|-------------------------------------------------------------------------------------------------------------------------------------------------------------------------------------------------------------------------------------------------------------------------------------------------------------------------------------------------------------------------------------------------------------------------------------------------------------------------------------------------------------------------------------------------------------------------------------------------------------------------------------------------------------------------------------------------------------------------------------------------------------------------------------------------------------------------------------------------------------------------------------------------------------------------------------------------------------------------------------------------------------------------------------------------------------------------------------------------------------------------------------------------------------------------------------------------------------------------------------------------------------------------------------------------------------------------------------------------------------------------------------------------------------------------------------------------------------------------------------------------------------------------------------------------------------------------------------------------------------------------------------------------------------------------------------------------------------------------------------------------------------------------------------------------------------------------------------------------------------------------------------------------------------------------------------------------------------------------------------------------------------------------------------------------------------------------------------------------------------------------------|-------------------------------------------------------------------------------------------------------|
| Image        | SHUMATT COMMANDER OF THE PARTY | SHUMATT                                                                                               |
| SALESTY SALE | SULL TO THE STATE OF THE STATE | A                                                                                                     |
| Name         | Injector Orifice Plate's Front Lettering                                                                                                                                                                                                                                                                                                                                                                                                                                                                                                                                                                                                                                                                                                                                                                                                                                                                                                                                                                                                                                                                                                                                                                                                                                                                                                                                                                                                                                                                                                                                                                                                                                                                                                                                                                                                                                                                                                                                                                                                                                                                                      | Injector Orifice Plate's Side Lettering                                                               |
| Description  | Orifice plate part number: 29#                                                                                                                                                                                                                                                                                                                                                                                                                                                                                                                                                                                                                                                                                                                                                                                                                                                                                                                                                                                                                                                                                                                                                                                                                                                                                                                                                                                                                                                                                                                                                                                                                                                                                                                                                                                                                                                                                                                                                                                                                                                                                                | /                                                                                                     |
| No.          | off and a series and a series and                                                                                                                                                                                                                                                                                                                                                                                                                                                                                                                                                                                                                                                                                                                                                                                                                                                                                                                                                                                                                                                                                                                                                                                                                                                                                                                                                                                                                                                                                                                                                                                                                                                                                                                                                                                                                                                                                                                                                                                                                                                                                             | ont out of out                                                                                        |
| Image        | 0-25mm<br>0.001mm                                                                                                                                                                                                                                                                                                                                                                                                                                                                                                                                                                                                                                                                                                                                                                                                                                                                                                                                                                                                                                                                                                                                                                                                                                                                                                                                                                                                                                                                                                                                                                                                                                                                                                                                                                                                                                                                                                                                                                                                                                                                                                             |                                                                                                       |
| Name         | Injector Orifice Plate's Thickness                                                                                                                                                                                                                                                                                                                                                                                                                                                                                                                                                                                                                                                                                                                                                                                                                                                                                                                                                                                                                                                                                                                                                                                                                                                                                                                                                                                                                                                                                                                                                                                                                                                                                                                                                                                                                                                                                                                                                                                                                                                                                            | 9-Grid Plastic Box                                                                                    |
| Description  | Injector orifice plate's thickness range:<br>4.02mm∽4.108mm.                                                                                                                                                                                                                                                                                                                                                                                                                                                                                                                                                                                                                                                                                                                                                                                                                                                                                                                                                                                                                                                                                                                                                                                                                                                                                                                                                                                                                                                                                                                                                                                                                                                                                                                                                                                                                                                                                                                                                                                                                                                                  | Prevent damage to the orifice plates during transportation                                            |
| No.          | State State State                                                                                                                                                                                                                                                                                                                                                                                                                                                                                                                                                                                                                                                                                                                                                                                                                                                                                                                                                                                                                                                                                                                                                                                                                                                                                                                                                                                                                                                                                                                                                                                                                                                                                                                                                                                                                                                                                                                                                                                                                                                                                                             | 6                                                                                                     |
| Image        | SHUMATT                                                                                                                                                                                                                                                                                                                                                                                                                                                                                                                                                                                                                                                                                                                                                                                                                                                                                                                                                                                                                                                                                                                                                                                                                                                                                                                                                                                                                                                                                                                                                                                                                                                                                                                                                                                                                                                                                                                                                                                                                                                                                                                       | SHUMATT  (PILINIER                                                                                    |
| Name         | Neutral Injector Orifice Plate's Individual<br>Box                                                                                                                                                                                                                                                                                                                                                                                                                                                                                                                                                                                                                                                                                                                                                                                                                                                                                                                                                                                                                                                                                                                                                                                                                                                                                                                                                                                                                                                                                                                                                                                                                                                                                                                                                                                                                                                                                                                                                                                                                                                                            | Orifice Plate's 10pcs Packing Box                                                                     |
| Description  | Prevent damage to the orifice plates during transportation                                                                                                                                                                                                                                                                                                                                                                                                                                                                                                                                                                                                                                                                                                                                                                                                                                                                                                                                                                                                                                                                                                                                                                                                                                                                                                                                                                                                                                                                                                                                                                                                                                                                                                                                                                                                                                                                                                                                                                                                                                                                    | Liwei orifice plate's 10PCS plastic box to prevent damage to the orifice plates during transportation |
| No.          | THE THE THE THE THE                                                                                                                                                                                                                                                                                                                                                                                                                                                                                                                                                                                                                                                                                                                                                                                                                                                                                                                                                                                                                                                                                                                                                                                                                                                                                                                                                                                                                                                                                                                                                                                                                                                                                                                                                                                                                                                                                                                                                                                                                                                                                                           | . 8                                                                                                   |