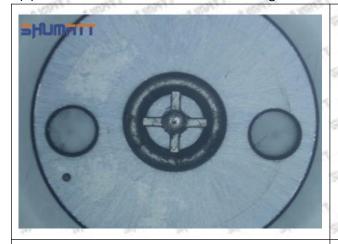

### (2) SX001-14334 Injector Orifice Plate 29# Customized Items

| No.          | 50° 51° 51° 51°                                                                                                                                                                                                                                                                                                                                                                                                                                                                                                                                                                                                                                                                                                                                                                                                                                                                                                                                                                                                                                                                                                                                                                                                                                                                                                                                                                                                                                                                                                                                                                                                                                                                                                                                                                                                                                                                                                                                                                                                                                                                                                               | 2                                                                                                     |
|--------------|-------------------------------------------------------------------------------------------------------------------------------------------------------------------------------------------------------------------------------------------------------------------------------------------------------------------------------------------------------------------------------------------------------------------------------------------------------------------------------------------------------------------------------------------------------------------------------------------------------------------------------------------------------------------------------------------------------------------------------------------------------------------------------------------------------------------------------------------------------------------------------------------------------------------------------------------------------------------------------------------------------------------------------------------------------------------------------------------------------------------------------------------------------------------------------------------------------------------------------------------------------------------------------------------------------------------------------------------------------------------------------------------------------------------------------------------------------------------------------------------------------------------------------------------------------------------------------------------------------------------------------------------------------------------------------------------------------------------------------------------------------------------------------------------------------------------------------------------------------------------------------------------------------------------------------------------------------------------------------------------------------------------------------------------------------------------------------------------------------------------------------|-------------------------------------------------------------------------------------------------------|
| Image        | SHUMATT COMMANDER OF THE PARTY | SHUMATT                                                                                               |
| SALESTY SALE | SULL TO THE STATE OF THE STATE | A                                                                                                     |
| Name         | Injector Orifice Plate's Front Lettering                                                                                                                                                                                                                                                                                                                                                                                                                                                                                                                                                                                                                                                                                                                                                                                                                                                                                                                                                                                                                                                                                                                                                                                                                                                                                                                                                                                                                                                                                                                                                                                                                                                                                                                                                                                                                                                                                                                                                                                                                                                                                      | Injector Orifice Plate's Side Lettering                                                               |
| Description  | Orifice plate part number: 29#                                                                                                                                                                                                                                                                                                                                                                                                                                                                                                                                                                                                                                                                                                                                                                                                                                                                                                                                                                                                                                                                                                                                                                                                                                                                                                                                                                                                                                                                                                                                                                                                                                                                                                                                                                                                                                                                                                                                                                                                                                                                                                | /                                                                                                     |
| No.          | off and a series and a series and                                                                                                                                                                                                                                                                                                                                                                                                                                                                                                                                                                                                                                                                                                                                                                                                                                                                                                                                                                                                                                                                                                                                                                                                                                                                                                                                                                                                                                                                                                                                                                                                                                                                                                                                                                                                                                                                                                                                                                                                                                                                                             | ont out of out                                                                                        |
| Image        | 0-25mm<br>0.001mm                                                                                                                                                                                                                                                                                                                                                                                                                                                                                                                                                                                                                                                                                                                                                                                                                                                                                                                                                                                                                                                                                                                                                                                                                                                                                                                                                                                                                                                                                                                                                                                                                                                                                                                                                                                                                                                                                                                                                                                                                                                                                                             |                                                                                                       |
| Name         | Injector Orifice Plate's Thickness                                                                                                                                                                                                                                                                                                                                                                                                                                                                                                                                                                                                                                                                                                                                                                                                                                                                                                                                                                                                                                                                                                                                                                                                                                                                                                                                                                                                                                                                                                                                                                                                                                                                                                                                                                                                                                                                                                                                                                                                                                                                                            | 9-Grid Plastic Box                                                                                    |
| Description  | Injector orifice plate's thickness range:<br>4.02mm∽4.108mm.                                                                                                                                                                                                                                                                                                                                                                                                                                                                                                                                                                                                                                                                                                                                                                                                                                                                                                                                                                                                                                                                                                                                                                                                                                                                                                                                                                                                                                                                                                                                                                                                                                                                                                                                                                                                                                                                                                                                                                                                                                                                  | Prevent damage to the orifice plates during transportation                                            |
| No.          | State State State                                                                                                                                                                                                                                                                                                                                                                                                                                                                                                                                                                                                                                                                                                                                                                                                                                                                                                                                                                                                                                                                                                                                                                                                                                                                                                                                                                                                                                                                                                                                                                                                                                                                                                                                                                                                                                                                                                                                                                                                                                                                                                             | 6                                                                                                     |
| Image        | SHUMATT                                                                                                                                                                                                                                                                                                                                                                                                                                                                                                                                                                                                                                                                                                                                                                                                                                                                                                                                                                                                                                                                                                                                                                                                                                                                                                                                                                                                                                                                                                                                                                                                                                                                                                                                                                                                                                                                                                                                                                                                                                                                                                                       | SHUMATT  (PILINIER                                                                                    |
| Name         | Neutral Injector Orifice Plate's Individual<br>Box                                                                                                                                                                                                                                                                                                                                                                                                                                                                                                                                                                                                                                                                                                                                                                                                                                                                                                                                                                                                                                                                                                                                                                                                                                                                                                                                                                                                                                                                                                                                                                                                                                                                                                                                                                                                                                                                                                                                                                                                                                                                            | Orifice Plate's 10pcs Packing Box                                                                     |
| Description  | Prevent damage to the orifice plates during transportation                                                                                                                                                                                                                                                                                                                                                                                                                                                                                                                                                                                                                                                                                                                                                                                                                                                                                                                                                                                                                                                                                                                                                                                                                                                                                                                                                                                                                                                                                                                                                                                                                                                                                                                                                                                                                                                                                                                                                                                                                                                                    | Liwei orifice plate's 10PCS plastic box to prevent damage to the orifice plates during transportation |
| No.          | THE THE THE THE THE                                                                                                                                                                                                                                                                                                                                                                                                                                                                                                                                                                                                                                                                                                                                                                                                                                                                                                                                                                                                                                                                                                                                                                                                                                                                                                                                                                                                                                                                                                                                                                                                                                                                                                                                                                                                                                                                                                                                                                                                                                                                                                           | . 8                                                                                                   |