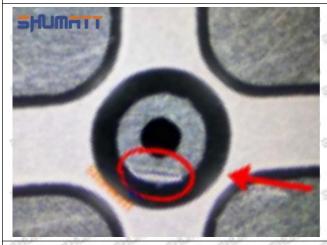

njector Orifice Plate 29# Manufacturer

Manufacturer: Shenzhen Shumatt Technology Co., Ltd

#### 2. SX001-14334 Injector Orifice Plate 29# Technical Support

#### 2.1.SX001-14334 Injector Orifice Plate 29# Inspection and Semi Ball Inspection

(1) Magnify 500 times under the microscope to check whether there is indentation on the sealing surface and the oil outlet hole of the orifice plate, check whether there is wear, scratch, damage, rust, depression, semicircle in the center hole of the orifice plate.



Mob/WhatsApp: +86 13410541523 Tel: +8675523215133

Email: <u>ruby@shumatt.com</u> Website: <u>www.shumatt.com</u>

# SHUMATT

## Shenzhen Shumatt Technology Co., Ltd



Orifice plate center deviation inspection



There is indentation on the side, the orifice plate needs to be replaced



There is indentation in the middle oil back-flow hole, the orifice plate needs to be replaced



The middle oil back-flow hole is semicircular, the orifice plate needs to be replaced

Website: www.shumatt.com

⚠ The blockage of the oil back-flow hole will cause small volume of the oil return, and the oil will not be injected.

⚠ When oil back-flow hole becomes larger, it causes the semi ball to be not tightly sealed, which causes the fuel injection pressure cannot be established, then the fuel injector cannot work normally.

⚠ The wear on orifice plate's surface causes gap to the semi ball, which leads to large volume of oil return, in serious cases, the pressure can not be built up and nozzle will spray oil directly.

The blockage of the oil inlet hole (side hole) will cause small amoun