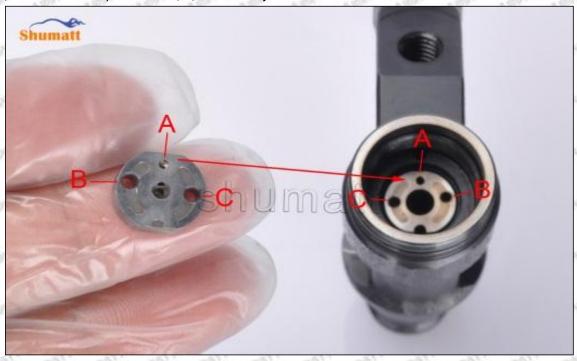

If the injector orifice plate is confirmed to be fault-free, it can only be repaired and it will be returned as original way.

#### (3) . SX001-14334 Injector Orifice Plate 29# Out of Warranty Coverage

The SX001-14334 injector orifice plate 29# is artificially damaged due to assembly errors during the process of assembling.

Mob/WhatsApp: +86 13410541523 Tel: +8675523215133