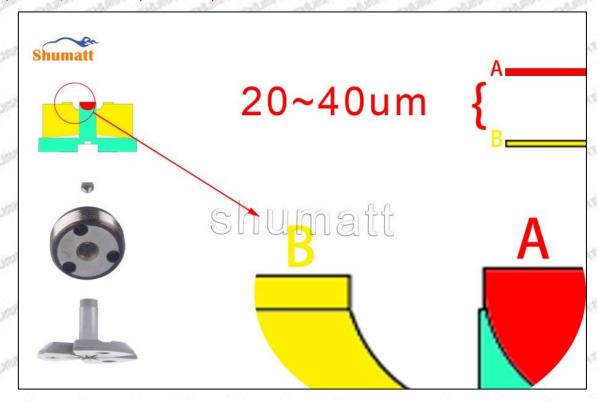

#### (1) SX001-14334 Injector Orifice Plate 29# Testing

All SX001-14334 injector orifice plate 29# parts are subjected to A-hole flow test, Z-hole flow test, precision test, high temperature test, low temperature test, pressure test, leakage test, durability test, and various working condition tests.

#### (2) SX001-14334 Injector Orifice Plate 29# Inspection

The factory inspection of SX001-14334 injector orifice plate 29# is undergone three inspections - full inspection, random inspection, and batch inspection. Different brands of test benches are used to test SX001-14334 injector orifice plate 29# for a total of no less than three times for factory inspection, and SX001-14334 injector orifice plate 29# installation testing environment are progressed in dust-free workshop.