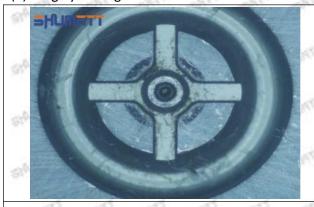

### (2) SX001-14334 Injector Orifice Plate 29# Customized Items

| No.          | 50° 51° 51° 51°                                                                                                                                                                                                                                                                                                                                                                                                                                                                                                                                                                                                                                                                                                                                                                                                                                                                                                                                                                                                                                                                                                                                                                                                                                                                                                                                                                                                                                                                                                                                                                                                                                                                                                                                                                                                                                                                                                                                                                                                                                                                                                               | 2                                                                                                     |
|--------------|-------------------------------------------------------------------------------------------------------------------------------------------------------------------------------------------------------------------------------------------------------------------------------------------------------------------------------------------------------------------------------------------------------------------------------------------------------------------------------------------------------------------------------------------------------------------------------------------------------------------------------------------------------------------------------------------------------------------------------------------------------------------------------------------------------------------------------------------------------------------------------------------------------------------------------------------------------------------------------------------------------------------------------------------------------------------------------------------------------------------------------------------------------------------------------------------------------------------------------------------------------------------------------------------------------------------------------------------------------------------------------------------------------------------------------------------------------------------------------------------------------------------------------------------------------------------------------------------------------------------------------------------------------------------------------------------------------------------------------------------------------------------------------------------------------------------------------------------------------------------------------------------------------------------------------------------------------------------------------------------------------------------------------------------------------------------------------------------------------------------------------|-------------------------------------------------------------------------------------------------------|
| Image        | SHUMATT COMMANDER OF THE PARTY | SHUMATT                                                                                               |
| SALESTY SALE | SULL TO THE STATE OF THE STATE | A                                                                                                     |
| Name         | Injector Orifice Plate's Front Lettering                                                                                                                                                                                                                                                                                                                                                                                                                                                                                                                                                                                                                                                                                                                                                                                                                                                                                                                                                                                                                                                                                                                                                                                                                                                                                                                                                                                                                                                                                                                                                                                                                                                                                                                                                                                                                                                                                                                                                                                                                                                                                      | Injector Orifice Plate's Side Lettering                                                               |
| Description  | Orifice plate part number: 29#                                                                                                                                                                                                                                                                                                                                                                                                                                                                                                                                                                                                                                                                                                                                                                                                                                                                                                                                                                                                                                                                                                                                                                                                                                                                                                                                                                                                                                                                                                                                                                                                                                                                                                                                                                                                                                                                                                                                                                                                                                                                                                | /                                                                                                     |
| No.          | off and a series and a series and                                                                                                                                                                                                                                                                                                                                                                                                                                                                                                                                                                                                                                                                                                                                                                                                                                                                                                                                                                                                                                                                                                                                                                                                                                                                                                                                                                                                                                                                                                                                                                                                                                                                                                                                                                                                                                                                                                                                                                                                                                                                                             | ont out of out                                                                                        |
| Image        | 0-25mm<br>0.001mm                                                                                                                                                                                                                                                                                                                                                                                                                                                                                                                                                                                                                                                                                                                                                                                                                                                                                                                                                                                                                                                                                                                                                                                                                                                                                                                                                                                                                                                                                                                                                                                                                                                                                                                                                                                                                                                                                                                                                                                                                                                                                                             |                                                                                                       |
| Name         | Injector Orifice Plate's Thickness                                                                                                                                                                                                                                                                                                                                                                                                                                                                                                                                                                                                                                                                                                                                                                                                                                                                                                                                                                                                                                                                                                                                                                                                                                                                                                                                                                                                                                                                                                                                                                                                                                                                                                                                                                                                                                                                                                                                                                                                                                                                                            | 9-Grid Plastic Box                                                                                    |
| Description  | Injector orifice plate's thickness range:<br>4.02mm∽4.108mm.                                                                                                                                                                                                                                                                                                                                                                                                                                                                                                                                                                                                                                                                                                                                                                                                                                                                                                                                                                                                                                                                                                                                                                                                                                                                                                                                                                                                                                                                                                                                                                                                                                                                                                                                                                                                                                                                                                                                                                                                                                                                  | Prevent damage to the orifice plates during transportation                                            |
| No.          | State State State                                                                                                                                                                                                                                                                                                                                                                                                                                                                                                                                                                                                                                                                                                                                                                                                                                                                                                                                                                                                                                                                                                                                                                                                                                                                                                                                                                                                                                                                                                                                                                                                                                                                                                                                                                                                                                                                                                                                                                                                                                                                                                             | 6                                                                                                     |
| Image        | SHUMATT                                                                                                                                                                                                                                                                                                                                                                                                                                                                                                                                                                                                                                                                                                                                                                                                                                                                                                                                                                                                                                                                                                                                                                                                                                                                                                                                                                                                                                                                                                                                                                                                                                                                                                                                                                                                                                                                                                                                                                                                                                                                                                                       | SHUMATT  (PILINIER                                                                                    |
| Name         | Neutral Injector Orifice Plate's Individual<br>Box                                                                                                                                                                                                                                                                                                                                                                                                                                                                                                                                                                                                                                                                                                                                                                                                                                                                                                                                                                                                                                                                                                                                                                                                                                                                                                                                                                                                                                                                                                                                                                                                                                                                                                                                                                                                                                                                                                                                                                                                                                                                            | Orifice Plate's 10pcs Packing Box                                                                     |
| Description  | Prevent damage to the orifice plates during transportation                                                                                                                                                                                                                                                                                                                                                                                                                                                                                                                                                                                                                                                                                                                                                                                                                                                                                                                                                                                                                                                                                                                                                                                                                                                                                                                                                                                                                                                                                                                                                                                                                                                                                                                                                                                                                                                                                                                                                                                                                                                                    | Liwei orifice plate's 10PCS plastic box to prevent damage to the orifice plates during transportation |
| No.          | THE THE THE THE THE                                                                                                                                                                                                                                                                                                                                                                                                                                                                                                                                                                                                                                                                                                                                                                                                                                                                                                                                                                                                                                                                                                                                                                                                                                                                                                                                                                                                                                                                                                                                                                                                                                                                                                                                                                                                                                                                                                                                                                                                                                                                                                           | . 8                                                                                                   |