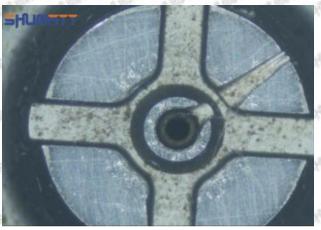

#### (1) SX001-14334 Injector Orifice Plate 29# Testing

All SX001-14334 injector orifice plate 29# parts are subjected to A-hole flow test, Z-hole flow test, precision test, high temperature test, low temperature test, pressure test, leakage test, durability test, and various working condition tests.

#### (2) SX001-14334 Injector Orifice Plate 29# Inspection

The factory inspection of SX001-14334 injector orifice plate 29# is undergone three inspections - full inspection, random inspection, and batch inspection. Different brands of test benches are used to test SX001-14334 injector orifice plate 29# for a total of no less than three times for factory inspection, and SX001-14334 injector orifice plate 29# installation testing environment are progressed in dust-free workshop.