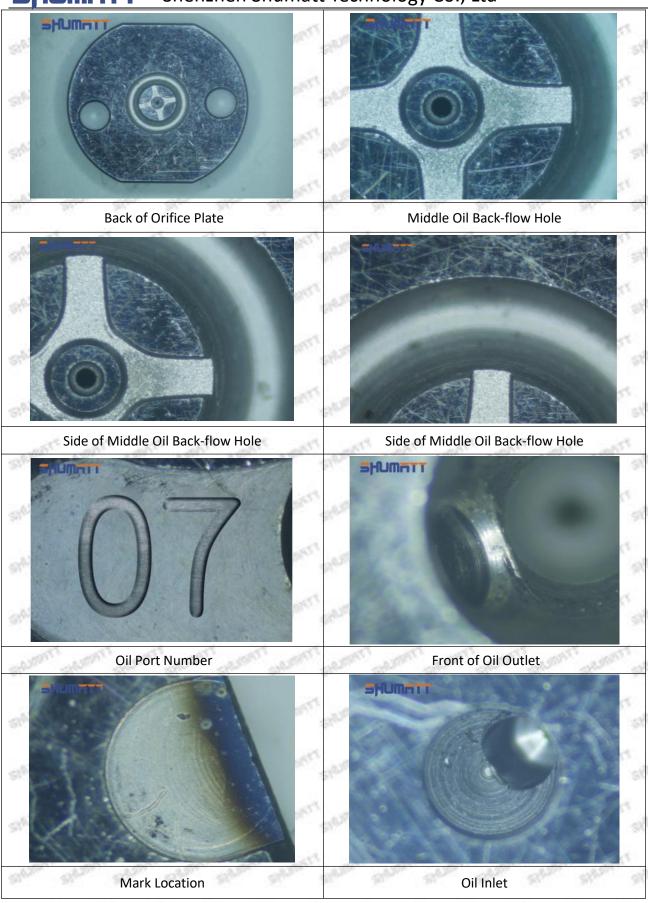

### (2) SX001-14334 Injector Orifice Plate 29# Customized Items

| No.          | 50° 51° 51° 51°                                                                                                                                                                                                                                                                                                                                                                                                                                                                                                                                                                                                                                                                                                                                                                                                                                                                                                                                                                                                                                                                                                                                                                                                                                                                                                                                                                                                                                                                                                                                                                                                                                                                                                                                                                                                                                                                                                                                                                                                                                                                                                               | 2                                                                                                     |
|--------------|-------------------------------------------------------------------------------------------------------------------------------------------------------------------------------------------------------------------------------------------------------------------------------------------------------------------------------------------------------------------------------------------------------------------------------------------------------------------------------------------------------------------------------------------------------------------------------------------------------------------------------------------------------------------------------------------------------------------------------------------------------------------------------------------------------------------------------------------------------------------------------------------------------------------------------------------------------------------------------------------------------------------------------------------------------------------------------------------------------------------------------------------------------------------------------------------------------------------------------------------------------------------------------------------------------------------------------------------------------------------------------------------------------------------------------------------------------------------------------------------------------------------------------------------------------------------------------------------------------------------------------------------------------------------------------------------------------------------------------------------------------------------------------------------------------------------------------------------------------------------------------------------------------------------------------------------------------------------------------------------------------------------------------------------------------------------------------------------------------------------------------|-------------------------------------------------------------------------------------------------------|
| Image        | SHUMATT COMMANDER OF THE PARTY | SHUMATT                                                                                               |
| SALESTY SALE | SULL TO THE STATE OF THE STATE | A                                                                                                     |
| Name         | Injector Orifice Plate's Front Lettering                                                                                                                                                                                                                                                                                                                                                                                                                                                                                                                                                                                                                                                                                                                                                                                                                                                                                                                                                                                                                                                                                                                                                                                                                                                                                                                                                                                                                                                                                                                                                                                                                                                                                                                                                                                                                                                                                                                                                                                                                                                                                      | Injector Orifice Plate's Side Lettering                                                               |
| Description  | Orifice plate part number: 29#                                                                                                                                                                                                                                                                                                                                                                                                                                                                                                                                                                                                                                                                                                                                                                                                                                                                                                                                                                                                                                                                                                                                                                                                                                                                                                                                                                                                                                                                                                                                                                                                                                                                                                                                                                                                                                                                                                                                                                                                                                                                                                | /                                                                                                     |
| No.          | off and a series and a series and                                                                                                                                                                                                                                                                                                                                                                                                                                                                                                                                                                                                                                                                                                                                                                                                                                                                                                                                                                                                                                                                                                                                                                                                                                                                                                                                                                                                                                                                                                                                                                                                                                                                                                                                                                                                                                                                                                                                                                                                                                                                                             | ont out of out                                                                                        |
| Image        | 0-25mm<br>0.001mm                                                                                                                                                                                                                                                                                                                                                                                                                                                                                                                                                                                                                                                                                                                                                                                                                                                                                                                                                                                                                                                                                                                                                                                                                                                                                                                                                                                                                                                                                                                                                                                                                                                                                                                                                                                                                                                                                                                                                                                                                                                                                                             |                                                                                                       |
| Name         | Injector Orifice Plate's Thickness                                                                                                                                                                                                                                                                                                                                                                                                                                                                                                                                                                                                                                                                                                                                                                                                                                                                                                                                                                                                                                                                                                                                                                                                                                                                                                                                                                                                                                                                                                                                                                                                                                                                                                                                                                                                                                                                                                                                                                                                                                                                                            | 9-Grid Plastic Box                                                                                    |
| Description  | Injector orifice plate's thickness range:<br>4.02mm∽4.108mm.                                                                                                                                                                                                                                                                                                                                                                                                                                                                                                                                                                                                                                                                                                                                                                                                                                                                                                                                                                                                                                                                                                                                                                                                                                                                                                                                                                                                                                                                                                                                                                                                                                                                                                                                                                                                                                                                                                                                                                                                                                                                  | Prevent damage to the orifice plates during transportation                                            |
| No.          | State State State                                                                                                                                                                                                                                                                                                                                                                                                                                                                                                                                                                                                                                                                                                                                                                                                                                                                                                                                                                                                                                                                                                                                                                                                                                                                                                                                                                                                                                                                                                                                                                                                                                                                                                                                                                                                                                                                                                                                                                                                                                                                                                             | 6                                                                                                     |
| Image        | SHUMATT                                                                                                                                                                                                                                                                                                                                                                                                                                                                                                                                                                                                                                                                                                                                                                                                                                                                                                                                                                                                                                                                                                                                                                                                                                                                                                                                                                                                                                                                                                                                                                                                                                                                                                                                                                                                                                                                                                                                                                                                                                                                                                                       | SHUMATT  (PILINIER                                                                                    |
| Name         | Neutral Injector Orifice Plate's Individual<br>Box                                                                                                                                                                                                                                                                                                                                                                                                                                                                                                                                                                                                                                                                                                                                                                                                                                                                                                                                                                                                                                                                                                                                                                                                                                                                                                                                                                                                                                                                                                                                                                                                                                                                                                                                                                                                                                                                                                                                                                                                                                                                            | Orifice Plate's 10pcs Packing Box                                                                     |
| Description  | Prevent damage to the orifice plates during transportation                                                                                                                                                                                                                                                                                                                                                                                                                                                                                                                                                                                                                                                                                                                                                                                                                                                                                                                                                                                                                                                                                                                                                                                                                                                                                                                                                                                                                                                                                                                                                                                                                                                                                                                                                                                                                                                                                                                                                                                                                                                                    | Liwei orifice plate's 10PCS plastic box to prevent damage to the orifice plates during transportation |
| No.          | THE THE THE THE THE                                                                                                                                                                                                                                                                                                                                                                                                                                                                                                                                                                                                                                                                                                                                                                                                                                                                                                                                                                                                                                                                                                                                                                                                                                                                                                                                                                                                                                                                                                                                                                                                                                                                                                                                                                                                                                                                                                                                                                                                                                                                                                           | . 8                                                                                                   |