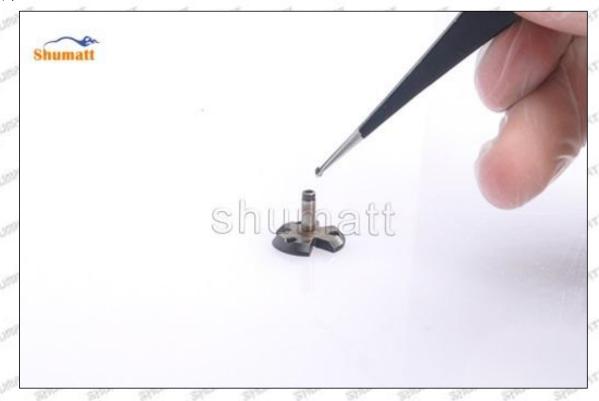

### (2) SX001-14334 Injector Orifice Plate 29# Customized Items

| No.          | 50° 51° 51° 51°                                                                                                                                                                                                                                                                                                                                                                                                                                                                                                                                                                                                                                                                                                                                                                                                                                                                                                                                                                                                                                                                                                                                                                                                                                                                                                                                                                                                                                                                                                                                                                                                                                                                                                                                                                                                                                                                                                                                                                                                                                                                                                               | 2                                                                                                     |
|--------------|-------------------------------------------------------------------------------------------------------------------------------------------------------------------------------------------------------------------------------------------------------------------------------------------------------------------------------------------------------------------------------------------------------------------------------------------------------------------------------------------------------------------------------------------------------------------------------------------------------------------------------------------------------------------------------------------------------------------------------------------------------------------------------------------------------------------------------------------------------------------------------------------------------------------------------------------------------------------------------------------------------------------------------------------------------------------------------------------------------------------------------------------------------------------------------------------------------------------------------------------------------------------------------------------------------------------------------------------------------------------------------------------------------------------------------------------------------------------------------------------------------------------------------------------------------------------------------------------------------------------------------------------------------------------------------------------------------------------------------------------------------------------------------------------------------------------------------------------------------------------------------------------------------------------------------------------------------------------------------------------------------------------------------------------------------------------------------------------------------------------------------|-------------------------------------------------------------------------------------------------------|
| Image        | SHUMATT COMMANDER OF THE PARTY | SHUMATT                                                                                               |
| SALESTY SALE | SULL TO THE STATE OF THE STATE | A                                                                                                     |
| Name         | Injector Orifice Plate's Front Lettering                                                                                                                                                                                                                                                                                                                                                                                                                                                                                                                                                                                                                                                                                                                                                                                                                                                                                                                                                                                                                                                                                                                                                                                                                                                                                                                                                                                                                                                                                                                                                                                                                                                                                                                                                                                                                                                                                                                                                                                                                                                                                      | Injector Orifice Plate's Side Lettering                                                               |
| Description  | Orifice plate part number: 29#                                                                                                                                                                                                                                                                                                                                                                                                                                                                                                                                                                                                                                                                                                                                                                                                                                                                                                                                                                                                                                                                                                                                                                                                                                                                                                                                                                                                                                                                                                                                                                                                                                                                                                                                                                                                                                                                                                                                                                                                                                                                                                | /                                                                                                     |
| No.          | off and a series and a series and                                                                                                                                                                                                                                                                                                                                                                                                                                                                                                                                                                                                                                                                                                                                                                                                                                                                                                                                                                                                                                                                                                                                                                                                                                                                                                                                                                                                                                                                                                                                                                                                                                                                                                                                                                                                                                                                                                                                                                                                                                                                                             | ont out of out                                                                                        |
| Image        | 0-25mm<br>0.001mm                                                                                                                                                                                                                                                                                                                                                                                                                                                                                                                                                                                                                                                                                                                                                                                                                                                                                                                                                                                                                                                                                                                                                                                                                                                                                                                                                                                                                                                                                                                                                                                                                                                                                                                                                                                                                                                                                                                                                                                                                                                                                                             |                                                                                                       |
| Name         | Injector Orifice Plate's Thickness                                                                                                                                                                                                                                                                                                                                                                                                                                                                                                                                                                                                                                                                                                                                                                                                                                                                                                                                                                                                                                                                                                                                                                                                                                                                                                                                                                                                                                                                                                                                                                                                                                                                                                                                                                                                                                                                                                                                                                                                                                                                                            | 9-Grid Plastic Box                                                                                    |
| Description  | Injector orifice plate's thickness range:<br>4.02mm∽4.108mm.                                                                                                                                                                                                                                                                                                                                                                                                                                                                                                                                                                                                                                                                                                                                                                                                                                                                                                                                                                                                                                                                                                                                                                                                                                                                                                                                                                                                                                                                                                                                                                                                                                                                                                                                                                                                                                                                                                                                                                                                                                                                  | Prevent damage to the orifice plates during transportation                                            |
| No.          | State State State                                                                                                                                                                                                                                                                                                                                                                                                                                                                                                                                                                                                                                                                                                                                                                                                                                                                                                                                                                                                                                                                                                                                                                                                                                                                                                                                                                                                                                                                                                                                                                                                                                                                                                                                                                                                                                                                                                                                                                                                                                                                                                             | 6                                                                                                     |
| Image        | SHUMATT                                                                                                                                                                                                                                                                                                                                                                                                                                                                                                                                                                                                                                                                                                                                                                                                                                                                                                                                                                                                                                                                                                                                                                                                                                                                                                                                                                                                                                                                                                                                                                                                                                                                                                                                                                                                                                                                                                                                                                                                                                                                                                                       | SHUMATT  (PILINIER                                                                                    |
| Name         | Neutral Injector Orifice Plate's Individual<br>Box                                                                                                                                                                                                                                                                                                                                                                                                                                                                                                                                                                                                                                                                                                                                                                                                                                                                                                                                                                                                                                                                                                                                                                                                                                                                                                                                                                                                                                                                                                                                                                                                                                                                                                                                                                                                                                                                                                                                                                                                                                                                            | Orifice Plate's 10pcs Packing Box                                                                     |
| Description  | Prevent damage to the orifice plates during transportation                                                                                                                                                                                                                                                                                                                                                                                                                                                                                                                                                                                                                                                                                                                                                                                                                                                                                                                                                                                                                                                                                                                                                                                                                                                                                                                                                                                                                                                                                                                                                                                                                                                                                                                                                                                                                                                                                                                                                                                                                                                                    | Liwei orifice plate's 10PCS plastic box to prevent damage to the orifice plates during transportation |
| No.          | THE THE THE THE THE                                                                                                                                                                                                                                                                                                                                                                                                                                                                                                                                                                                                                                                                                                                                                                                                                                                                                                                                                                                                                                                                                                                                                                                                                                                                                                                                                                                                                                                                                                                                                                                                                                                                                                                                                                                                                                                                                                                                                                                                                                                                                                           | . 8                                                                                                   |