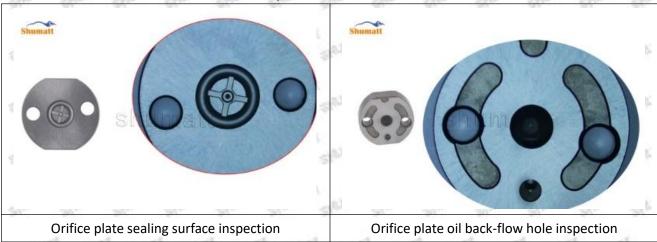

#### (2) SX001-14334 Injector Orifice Plate 29# Inspection

The factory inspection of SX001-14334 injector orifice plate 29# is undergone three inspections - full inspection, random inspection, and batch inspection. Different brands of test benches are used to test SX001-14334 injector orifice plate 29# for a total of no less than three times for factory inspection, and SX001-14334 injector orifice plate 29# installation testing environment are progressed in dust-free workshop.