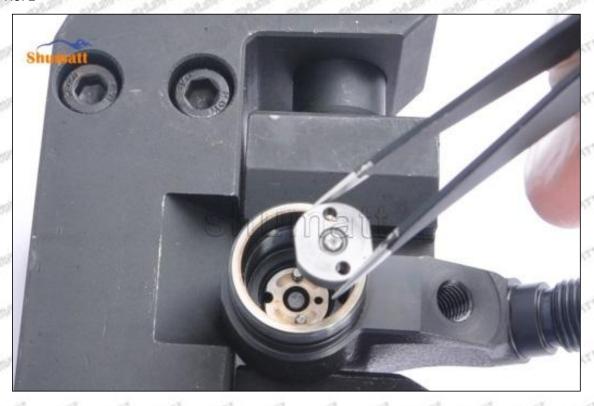

Email: ruby@shumatt.com Website: www.shumatt.com

The warranty period has expired.

SX001-14334 injector orifice plate 29# failure caused by high temperature, high pressure, humidity, rain and snow, saline-alkali land, earthquake, and used in abnormal environment.

SX001-14334 injector orifice plate 29# damage caused by man-made reasons (throwing, strong magnetic field magnetization, set fire).

SX001-14334 injector orifice plate 29# failure or injector damage caused by non-injector orifice plate's design, technology, manufacturing, quality and other issues.