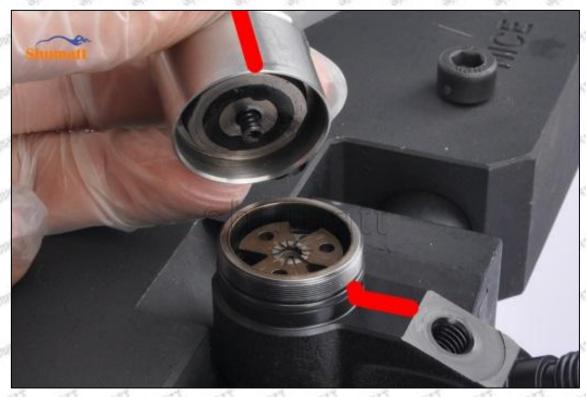

#### (1) SX001-14334 Injector Orifice Plate 29# Testing

All SX001-14334 injector orifice plate 29# parts are subjected to A-hole flow test, Z-hole flow test, precision test, high temperature test, low temperature test, pressure test, leakage test, durability test, and various working condition tests.

#### (2) SX001-14334 Injector Orifice Plate 29# Inspection

The factory inspection of SX001-14334 injector orifice plate 29# is undergone three inspections - full inspection, random inspection, and batch inspection. Different brands of test benches are used to test SX001-14334 injector orifice plate 29# for a total of no less than three times for factory inspection, and SX001-14334 injector orifice plate 29# installation testing environment are progressed in dust-free workshop.