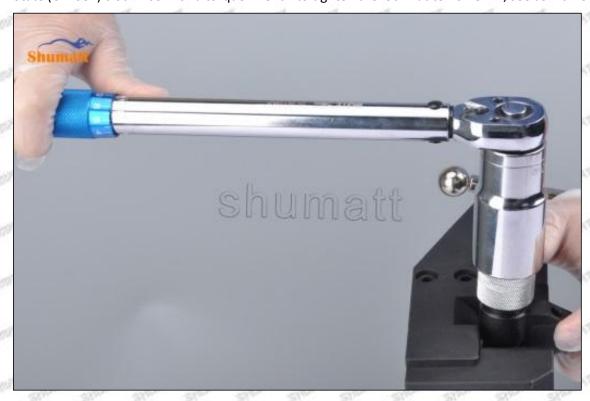

#### (1) 095000-6680 Injector Orifice Plate 07# Testing

All 095000-6680 injector orifice plate 07# parts are subjected to A-hole flow test, Z-hole flow test, precision test, high temperature test, low temperature test, pressure test, leakage test, durability test, and various working condition tests.

#### (2) 095000-6680 Injector Orifice Plate 07# Inspection

The factory inspection of 095000-6680 injector orifice plate 07# is undergone three inspections - full inspection, random inspection, and batch inspection. Different brands of test benches are used to test