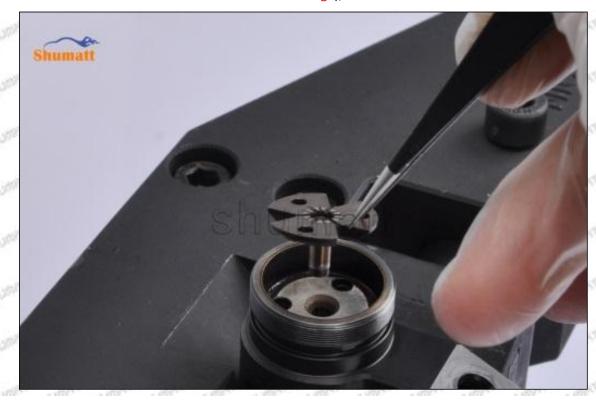

#### (1) 095000-6680 Injector Orifice Plate 07# Testing

All 095000-6680 injector orifice plate 07# parts are subjected to A-hole flow test, Z-hole flow test, precision test, high temperature test, low temperature test, pressure test, leakage test, durability test, and various working condition tests.

#### (2) 095000-6680 Injector Orifice Plate 07# Inspection

The factory inspection of 095000-6680 injector orifice plate 07# is undergone three inspections - full inspection, random inspection, and batch inspection. Different brands of test benches are used to test