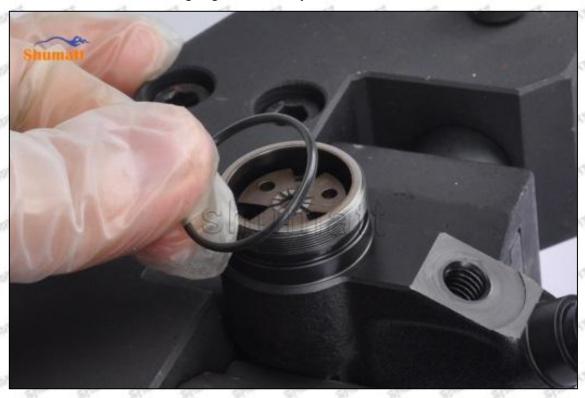

#### (1) 095000-6680 Injector Orifice Plate 07# Testing

All 095000-6680 injector orifice plate 07# parts are subjected to A-hole flow test, Z-hole flow test, precision test, high temperature test, low temperature test, pressure test, leakage test, durability test, and various working condition tests.

#### (2) 095000-6680 Injector Orifice Plate 07# Inspection

The factory inspection of 095000-6680 injector orifice plate 07# is undergone three inspections - full inspection, random inspection, and batch inspection. Different brands of test benches are used to test