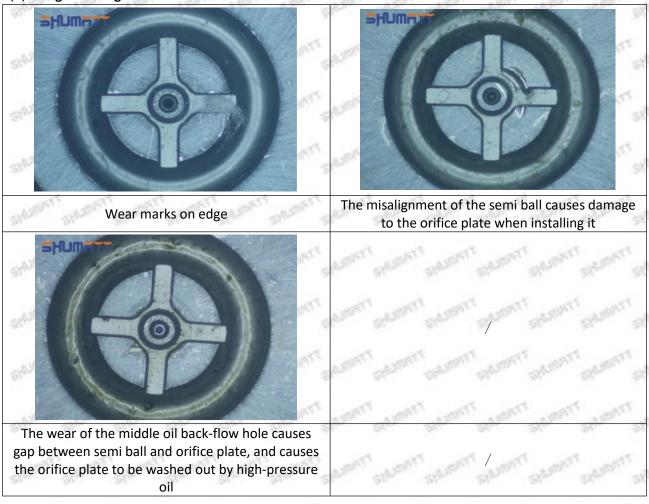

## 095000-6680 Injector Orifice Plate 07# Technical File

SKU1: G1Z11000000007

SKU2: G1L320000007DZ

SKU3: G1L32950400700

SKU4: G1N12950400700

SKU5: G1Z172950400700