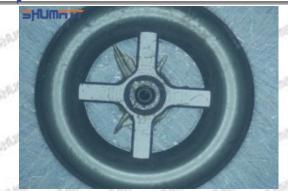

#### (2) 095000-6680 Injector Orifice Plate 07# Customized Items

| No.         | PIT A SERVE A SERVE LEGIST A SERVE A SERVE                  | A SOUTH A SOUT |
|-------------|-------------------------------------------------------------|--------------------------------------------------------------------------------------------------------------------------------------------------------------------------------------------------------------------------------------------------------------------------------------------------------------------------------------------------------------------------------------------------------------------------------------------------------------------------------------------------------------------------------------------------------------------------------------------------------------------------------------------------------------------------------------------------------------------------------------------------------------------------------------------------------------------------------------------------------------------------------------------------------------------------------------------------------------------------------------------------------------------------------------------------------------------------------------------------------------------------------------------------------------------------------------------------------------------------------------------------------------------------------------------------------------------------------------------------------------------------------------------------------------------------------------------------------------------------------------------------------------------------------------------------------------------------------------------------------------------------------------------------------------------------------------------------------------------------------------------------------------------------------------------------------------------------------------------------------------------------------------------------------------------------------------------------------------------------------------------------------------------------------------------------------------------------------------------------------------------------------|
| Image       | SHUMATT (S)                                                 | SHUMATT A                                                                                                                                                                                                                                                                                                                                                                                                                                                                                                                                                                                                                                                                                                                                                                                                                                                                                                                                                                                                                                                                                                                                                                                                                                                                                                                                                                                                                                                                                                                                                                                                                                                                                                                                                                                                                                                                                                                                                                                                                                                                                                                      |
| Name        | Injector Orifice Plate's Front Lettering                    | Injector Orifice Plate's Side Lettering                                                                                                                                                                                                                                                                                                                                                                                                                                                                                                                                                                                                                                                                                                                                                                                                                                                                                                                                                                                                                                                                                                                                                                                                                                                                                                                                                                                                                                                                                                                                                                                                                                                                                                                                                                                                                                                                                                                                                                                                                                                                                        |
| Description | Orifice plate part number: 07#                              | Street Street Street Street Street                                                                                                                                                                                                                                                                                                                                                                                                                                                                                                                                                                                                                                                                                                                                                                                                                                                                                                                                                                                                                                                                                                                                                                                                                                                                                                                                                                                                                                                                                                                                                                                                                                                                                                                                                                                                                                                                                                                                                                                                                                                                                             |
| No.         | 3                                                           | 4                                                                                                                                                                                                                                                                                                                                                                                                                                                                                                                                                                                                                                                                                                                                                                                                                                                                                                                                                                                                                                                                                                                                                                                                                                                                                                                                                                                                                                                                                                                                                                                                                                                                                                                                                                                                                                                                                                                                                                                                                                                                                                                              |
| Image       | 0-25mm<br>0.001mm                                           |                                                                                                                                                                                                                                                                                                                                                                                                                                                                                                                                                                                                                                                                                                                                                                                                                                                                                                                                                                                                                                                                                                                                                                                                                                                                                                                                                                                                                                                                                                                                                                                                                                                                                                                                                                                                                                                                                                                                                                                                                                                                                                                                |
| Name        | Injector Orifice Plate's Thickness                          | 9-Grid Plastic Box                                                                                                                                                                                                                                                                                                                                                                                                                                                                                                                                                                                                                                                                                                                                                                                                                                                                                                                                                                                                                                                                                                                                                                                                                                                                                                                                                                                                                                                                                                                                                                                                                                                                                                                                                                                                                                                                                                                                                                                                                                                                                                             |
| Description | Injector orifice plate's thickness range: 4.02mm   4.108mm. | Prevent damage to the orifice plates during transportation                                                                                                                                                                                                                                                                                                                                                                                                                                                                                                                                                                                                                                                                                                                                                                                                                                                                                                                                                                                                                                                                                                                                                                                                                                                                                                                                                                                                                                                                                                                                                                                                                                                                                                                                                                                                                                                                                                                                                                                                                                                                     |
| No.         | ATT WATER SHIPT SHIPT WITH                                  | 6                                                                                                                                                                                                                                                                                                                                                                                                                                                                                                                                                                                                                                                                                                                                                                                                                                                                                                                                                                                                                                                                                                                                                                                                                                                                                                                                                                                                                                                                                                                                                                                                                                                                                                                                                                                                                                                                                                                                                                                                                                                                                                                              |
| Image       | SHUMATT                                                     | SHUMATT                                                                                                                                                                                                                                                                                                                                                                                                                                                                                                                                                                                                                                                                                                                                                                                                                                                                                                                                                                                                                                                                                                                                                                                                                                                                                                                                                                                                                                                                                                                                                                                                                                                                                                                                                                                                                                                                                                                                                                                                                                                                                                                        |
| Name        | Neutral Injector Orifice Plate's Individual<br>Box          | Orifice Plate's 10pcs Packing Box                                                                                                                                                                                                                                                                                                                                                                                                                                                                                                                                                                                                                                                                                                                                                                                                                                                                                                                                                                                                                                                                                                                                                                                                                                                                                                                                                                                                                                                                                                                                                                                                                                                                                                                                                                                                                                                                                                                                                                                                                                                                                              |
| Description | Prevent damage to the orifice plates during transportation  | Liwei orifice plate's 10PCS plastic box to prevent damage to the orifice plates during                                                                                                                                                                                                                                                                                                                                                                                                                                                                                                                                                                                                                                                                                                                                                                                                                                                                                                                                                                                                                                                                                                                                                                                                                                                                                                                                                                                                                                                                                                                                                                                                                                                                                                                                                                                                                                                                                                                                                                                                                                         |