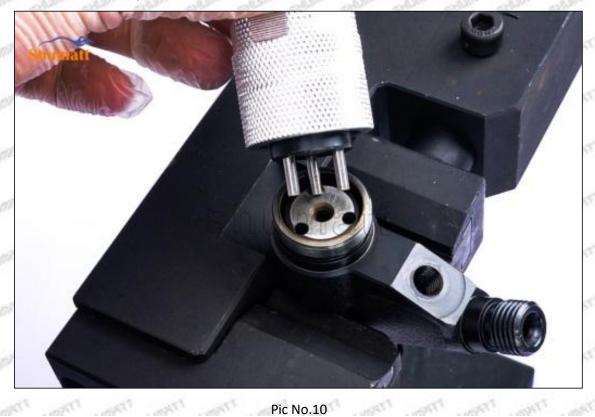

#### (1) 095000-6680 Injector Orifice Plate 07# Testing

All 095000-6680 injector orifice plate 07# parts are subjected to A-hole flow test, Z-hole flow test, precision test, high temperature test, low temperature test, pressure test, leakage test, durability test, and various working condition tests.

#### (2) 095000-6680 Injector Orifice Plate 07# Inspection

The factory inspection of 095000-6680 injector orifice plate 07# is undergone three inspections - full inspection, random inspection, and batch inspection. Different brands of test benches are used to test