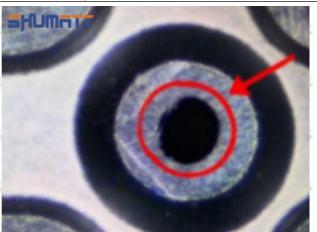

#### (2) 095000-6680 Injector Orifice Plate 07# Inspection

The factory inspection of 095000-6680 injector orifice plate 07# is undergone three inspections - full inspection, random inspection, and batch inspection. Different brands of test benches are used to test

Mob/WhatsApp: +86 13410541523 Tel: +8675523215133

© 2022 Shenzhen Shumatt Technology Co., Ltd

Email: <u>ruby@shumatt.com</u> Website: <u>www.shumatt.com</u>

095000-6680 injector orifice plate 07# for a total of no less than three times for factory inspection, and 095000-6680 injector orifice plate 07# installation testing environment are progressed in dust-free workshop.