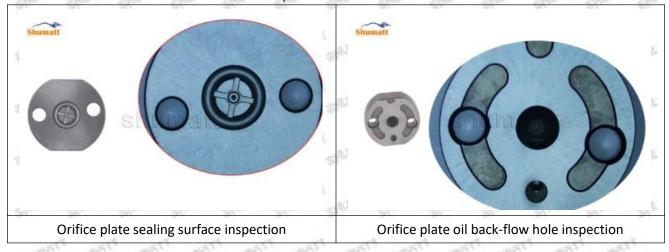

te 07# failure caused by not following the cleaning requirements specified in the vehicle engine maintenance manual.

095000-6680 injector orifice plate 07# failure caused by failure to replace consumable parts as specified in the vehicle engine maintenance manual.

#### 1.11.095000-6680 Injector Orifice Plate 07# Manufacturer

Manufacturer: Shenzhen Shumatt Technology Co., Ltd

#### 2. 095000-6680 Injector Orifice Plate 07# Technical Support

#### 2.1.095000-6680 Injector Orifice Plate 07# Inspection and Semi Ball Inspection

(1) Magnify 500 times under the microscope to check whether there is indentation on the sealing surface and the oil outlet hole of the orifice plate, check whether there is wear, scratch, damage, rust, depression, semicircle in the center hole of the orifice plate.



Mob/WhatsApp: +86 13410541523 Tel: +8675523215133

Email: <u>ruby@shumatt.com</u> Website: <u>www.shumatt.com</u>

# SHUMATT

## Shenzhen Shumatt Technology Co., Ltd



Orifice plate center deviation inspection



There is indentation on the side, the orifice plate needs to be replaced



There is indentation in the middle oil back-flow hole, the orifice plate needs to be replaced



The middle oil back-flow hole is semicircular, the orifice plate needs to be replaced

Website: www.shumatt.com

⚠ The blockage of the oil back-flow hole will cause small volume of the oil return, and the oil will not be injected.

⚠ When oil back-flow hole becomes larger, it causes the semi ball to be not tightly sealed, which causes the fuel injection pressure cannot be established, then the fuel injector