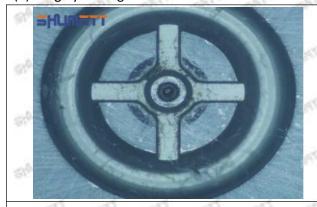

#### (2) 095000-6680 Injector Orifice Plate 07# Customized Items

| No.         | PIT A SERVE A SERVE LEGIST A SERVE A SERVE                  | A SOUTH A SOUT |
|-------------|-------------------------------------------------------------|--------------------------------------------------------------------------------------------------------------------------------------------------------------------------------------------------------------------------------------------------------------------------------------------------------------------------------------------------------------------------------------------------------------------------------------------------------------------------------------------------------------------------------------------------------------------------------------------------------------------------------------------------------------------------------------------------------------------------------------------------------------------------------------------------------------------------------------------------------------------------------------------------------------------------------------------------------------------------------------------------------------------------------------------------------------------------------------------------------------------------------------------------------------------------------------------------------------------------------------------------------------------------------------------------------------------------------------------------------------------------------------------------------------------------------------------------------------------------------------------------------------------------------------------------------------------------------------------------------------------------------------------------------------------------------------------------------------------------------------------------------------------------------------------------------------------------------------------------------------------------------------------------------------------------------------------------------------------------------------------------------------------------------------------------------------------------------------------------------------------------------|
| Image       | SHUMATT (S)                                                 | SHUMATT A                                                                                                                                                                                                                                                                                                                                                                                                                                                                                                                                                                                                                                                                                                                                                                                                                                                                                                                                                                                                                                                                                                                                                                                                                                                                                                                                                                                                                                                                                                                                                                                                                                                                                                                                                                                                                                                                                                                                                                                                                                                                                                                      |
| Name        | Injector Orifice Plate's Front Lettering                    | Injector Orifice Plate's Side Lettering                                                                                                                                                                                                                                                                                                                                                                                                                                                                                                                                                                                                                                                                                                                                                                                                                                                                                                                                                                                                                                                                                                                                                                                                                                                                                                                                                                                                                                                                                                                                                                                                                                                                                                                                                                                                                                                                                                                                                                                                                                                                                        |
| Description | Orifice plate part number: 07#                              | Street Street Street Street Street                                                                                                                                                                                                                                                                                                                                                                                                                                                                                                                                                                                                                                                                                                                                                                                                                                                                                                                                                                                                                                                                                                                                                                                                                                                                                                                                                                                                                                                                                                                                                                                                                                                                                                                                                                                                                                                                                                                                                                                                                                                                                             |
| No.         | 3                                                           | 4                                                                                                                                                                                                                                                                                                                                                                                                                                                                                                                                                                                                                                                                                                                                                                                                                                                                                                                                                                                                                                                                                                                                                                                                                                                                                                                                                                                                                                                                                                                                                                                                                                                                                                                                                                                                                                                                                                                                                                                                                                                                                                                              |
| Image       | 0-25mm<br>0.001mm                                           |                                                                                                                                                                                                                                                                                                                                                                                                                                                                                                                                                                                                                                                                                                                                                                                                                                                                                                                                                                                                                                                                                                                                                                                                                                                                                                                                                                                                                                                                                                                                                                                                                                                                                                                                                                                                                                                                                                                                                                                                                                                                                                                                |
| Name        | Injector Orifice Plate's Thickness                          | 9-Grid Plastic Box                                                                                                                                                                                                                                                                                                                                                                                                                                                                                                                                                                                                                                                                                                                                                                                                                                                                                                                                                                                                                                                                                                                                                                                                                                                                                                                                                                                                                                                                                                                                                                                                                                                                                                                                                                                                                                                                                                                                                                                                                                                                                                             |
| Description | Injector orifice plate's thickness range: 4.02mm   4.108mm. | Prevent damage to the orifice plates during transportation                                                                                                                                                                                                                                                                                                                                                                                                                                                                                                                                                                                                                                                                                                                                                                                                                                                                                                                                                                                                                                                                                                                                                                                                                                                                                                                                                                                                                                                                                                                                                                                                                                                                                                                                                                                                                                                                                                                                                                                                                                                                     |
| No.         | ATT WATER SHIPT SHIPT WITH                                  | 6                                                                                                                                                                                                                                                                                                                                                                                                                                                                                                                                                                                                                                                                                                                                                                                                                                                                                                                                                                                                                                                                                                                                                                                                                                                                                                                                                                                                                                                                                                                                                                                                                                                                                                                                                                                                                                                                                                                                                                                                                                                                                                                              |
| Image       | SHUMATT                                                     | SHUMATT                                                                                                                                                                                                                                                                                                                                                                                                                                                                                                                                                                                                                                                                                                                                                                                                                                                                                                                                                                                                                                                                                                                                                                                                                                                                                                                                                                                                                                                                                                                                                                                                                                                                                                                                                                                                                                                                                                                                                                                                                                                                                                                        |
| Name        | Neutral Injector Orifice Plate's Individual<br>Box          | Orifice Plate's 10pcs Packing Box                                                                                                                                                                                                                                                                                                                                                                                                                                                                                                                                                                                                                                                                                                                                                                                                                                                                                                                                                                                                                                                                                                                                                                                                                                                                                                                                                                                                                                                                                                                                                                                                                                                                                                                                                                                                                                                                                                                                                                                                                                                                                              |
| Description | Prevent damage to the orifice plates during transportation  | Liwei orifice plate's 10PCS plastic box to prevent damage to the orifice plates during                                                                                                                                                                                                                                                                                                                                                                                                                                                                                                                                                                                                                                                                                                                                                                                                                                                                                                                                                                                                                                                                                                                                                                                                                                                                                                                                                                                                                                                                                                                                                                                                                                                                                                                                                                                                                                                                                                                                                                                                                                         |