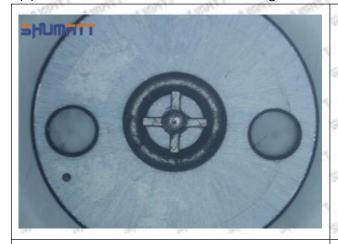

#### (2) 095000-6680 Injector Orifice Plate 07# Customized Items

| No.         | PIT A SERVE A SERVE LEGIST A SERVE A SERVE                  | A SOUTH A SOUT |
|-------------|-------------------------------------------------------------|--------------------------------------------------------------------------------------------------------------------------------------------------------------------------------------------------------------------------------------------------------------------------------------------------------------------------------------------------------------------------------------------------------------------------------------------------------------------------------------------------------------------------------------------------------------------------------------------------------------------------------------------------------------------------------------------------------------------------------------------------------------------------------------------------------------------------------------------------------------------------------------------------------------------------------------------------------------------------------------------------------------------------------------------------------------------------------------------------------------------------------------------------------------------------------------------------------------------------------------------------------------------------------------------------------------------------------------------------------------------------------------------------------------------------------------------------------------------------------------------------------------------------------------------------------------------------------------------------------------------------------------------------------------------------------------------------------------------------------------------------------------------------------------------------------------------------------------------------------------------------------------------------------------------------------------------------------------------------------------------------------------------------------------------------------------------------------------------------------------------------------|
| Image       | SHUMATT (S)                                                 | SHUMATT A                                                                                                                                                                                                                                                                                                                                                                                                                                                                                                                                                                                                                                                                                                                                                                                                                                                                                                                                                                                                                                                                                                                                                                                                                                                                                                                                                                                                                                                                                                                                                                                                                                                                                                                                                                                                                                                                                                                                                                                                                                                                                                                      |
| Name        | Injector Orifice Plate's Front Lettering                    | Injector Orifice Plate's Side Lettering                                                                                                                                                                                                                                                                                                                                                                                                                                                                                                                                                                                                                                                                                                                                                                                                                                                                                                                                                                                                                                                                                                                                                                                                                                                                                                                                                                                                                                                                                                                                                                                                                                                                                                                                                                                                                                                                                                                                                                                                                                                                                        |
| Description | Orifice plate part number: 07#                              | Street Street Street Street Street                                                                                                                                                                                                                                                                                                                                                                                                                                                                                                                                                                                                                                                                                                                                                                                                                                                                                                                                                                                                                                                                                                                                                                                                                                                                                                                                                                                                                                                                                                                                                                                                                                                                                                                                                                                                                                                                                                                                                                                                                                                                                             |
| No.         | 3                                                           | 4                                                                                                                                                                                                                                                                                                                                                                                                                                                                                                                                                                                                                                                                                                                                                                                                                                                                                                                                                                                                                                                                                                                                                                                                                                                                                                                                                                                                                                                                                                                                                                                                                                                                                                                                                                                                                                                                                                                                                                                                                                                                                                                              |
| Image       | 0-25mm<br>0.001mm                                           |                                                                                                                                                                                                                                                                                                                                                                                                                                                                                                                                                                                                                                                                                                                                                                                                                                                                                                                                                                                                                                                                                                                                                                                                                                                                                                                                                                                                                                                                                                                                                                                                                                                                                                                                                                                                                                                                                                                                                                                                                                                                                                                                |
| Name        | Injector Orifice Plate's Thickness                          | 9-Grid Plastic Box                                                                                                                                                                                                                                                                                                                                                                                                                                                                                                                                                                                                                                                                                                                                                                                                                                                                                                                                                                                                                                                                                                                                                                                                                                                                                                                                                                                                                                                                                                                                                                                                                                                                                                                                                                                                                                                                                                                                                                                                                                                                                                             |
| Description | Injector orifice plate's thickness range: 4.02mm   4.108mm. | Prevent damage to the orifice plates during transportation                                                                                                                                                                                                                                                                                                                                                                                                                                                                                                                                                                                                                                                                                                                                                                                                                                                                                                                                                                                                                                                                                                                                                                                                                                                                                                                                                                                                                                                                                                                                                                                                                                                                                                                                                                                                                                                                                                                                                                                                                                                                     |
| No.         | ATT WATER SHIPT SHIPT WITH                                  | 6                                                                                                                                                                                                                                                                                                                                                                                                                                                                                                                                                                                                                                                                                                                                                                                                                                                                                                                                                                                                                                                                                                                                                                                                                                                                                                                                                                                                                                                                                                                                                                                                                                                                                                                                                                                                                                                                                                                                                                                                                                                                                                                              |
| Image       | SHUMATT                                                     | SHUMATT                                                                                                                                                                                                                                                                                                                                                                                                                                                                                                                                                                                                                                                                                                                                                                                                                                                                                                                                                                                                                                                                                                                                                                                                                                                                                                                                                                                                                                                                                                                                                                                                                                                                                                                                                                                                                                                                                                                                                                                                                                                                                                                        |
| Name        | Neutral Injector Orifice Plate's Individual<br>Box          | Orifice Plate's 10pcs Packing Box                                                                                                                                                                                                                                                                                                                                                                                                                                                                                                                                                                                                                                                                                                                                                                                                                                                                                                                                                                                                                                                                                                                                                                                                                                                                                                                                                                                                                                                                                                                                                                                                                                                                                                                                                                                                                                                                                                                                                                                                                                                                                              |
| Description | Prevent damage to the orifice plates during transportation  | Liwei orifice plate's 10PCS plastic box to prevent damage to the orifice plates during                                                                                                                                                                                                                                                                                                                                                                                                                                                                                                                                                                                                                                                                                                                                                                                                                                                                                                                                                                                                                                                                                                                                                                                                                                                                                                                                                                                                                                                                                                                                                                                                                                                                                                                                                                                                                                                                                                                                                                                                                                         |