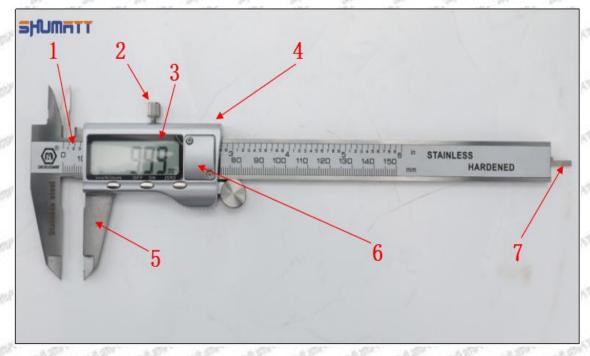

#### (2) 095000-6680 Injector Orifice Plate 07# Customized Items

| No.         | PIT A SERVE A SERVE LEGIST A SERVE A SERVE                  | A SOUTH A SOUT |
|-------------|-------------------------------------------------------------|--------------------------------------------------------------------------------------------------------------------------------------------------------------------------------------------------------------------------------------------------------------------------------------------------------------------------------------------------------------------------------------------------------------------------------------------------------------------------------------------------------------------------------------------------------------------------------------------------------------------------------------------------------------------------------------------------------------------------------------------------------------------------------------------------------------------------------------------------------------------------------------------------------------------------------------------------------------------------------------------------------------------------------------------------------------------------------------------------------------------------------------------------------------------------------------------------------------------------------------------------------------------------------------------------------------------------------------------------------------------------------------------------------------------------------------------------------------------------------------------------------------------------------------------------------------------------------------------------------------------------------------------------------------------------------------------------------------------------------------------------------------------------------------------------------------------------------------------------------------------------------------------------------------------------------------------------------------------------------------------------------------------------------------------------------------------------------------------------------------------------------|
| Image       | SHUMATT (S)                                                 | SHUMATT A                                                                                                                                                                                                                                                                                                                                                                                                                                                                                                                                                                                                                                                                                                                                                                                                                                                                                                                                                                                                                                                                                                                                                                                                                                                                                                                                                                                                                                                                                                                                                                                                                                                                                                                                                                                                                                                                                                                                                                                                                                                                                                                      |
| Name        | Injector Orifice Plate's Front Lettering                    | Injector Orifice Plate's Side Lettering                                                                                                                                                                                                                                                                                                                                                                                                                                                                                                                                                                                                                                                                                                                                                                                                                                                                                                                                                                                                                                                                                                                                                                                                                                                                                                                                                                                                                                                                                                                                                                                                                                                                                                                                                                                                                                                                                                                                                                                                                                                                                        |
| Description | Orifice plate part number: 07#                              | Street Street Street Street Street                                                                                                                                                                                                                                                                                                                                                                                                                                                                                                                                                                                                                                                                                                                                                                                                                                                                                                                                                                                                                                                                                                                                                                                                                                                                                                                                                                                                                                                                                                                                                                                                                                                                                                                                                                                                                                                                                                                                                                                                                                                                                             |
| No.         | 3                                                           | 4                                                                                                                                                                                                                                                                                                                                                                                                                                                                                                                                                                                                                                                                                                                                                                                                                                                                                                                                                                                                                                                                                                                                                                                                                                                                                                                                                                                                                                                                                                                                                                                                                                                                                                                                                                                                                                                                                                                                                                                                                                                                                                                              |
| Image       | 0-25mm<br>0.001mm                                           |                                                                                                                                                                                                                                                                                                                                                                                                                                                                                                                                                                                                                                                                                                                                                                                                                                                                                                                                                                                                                                                                                                                                                                                                                                                                                                                                                                                                                                                                                                                                                                                                                                                                                                                                                                                                                                                                                                                                                                                                                                                                                                                                |
| Name        | Injector Orifice Plate's Thickness                          | 9-Grid Plastic Box                                                                                                                                                                                                                                                                                                                                                                                                                                                                                                                                                                                                                                                                                                                                                                                                                                                                                                                                                                                                                                                                                                                                                                                                                                                                                                                                                                                                                                                                                                                                                                                                                                                                                                                                                                                                                                                                                                                                                                                                                                                                                                             |
| Description | Injector orifice plate's thickness range: 4.02mm   4.108mm. | Prevent damage to the orifice plates during transportation                                                                                                                                                                                                                                                                                                                                                                                                                                                                                                                                                                                                                                                                                                                                                                                                                                                                                                                                                                                                                                                                                                                                                                                                                                                                                                                                                                                                                                                                                                                                                                                                                                                                                                                                                                                                                                                                                                                                                                                                                                                                     |
| No.         | ATT WATER SHIPT SHIPT WITH                                  | 6                                                                                                                                                                                                                                                                                                                                                                                                                                                                                                                                                                                                                                                                                                                                                                                                                                                                                                                                                                                                                                                                                                                                                                                                                                                                                                                                                                                                                                                                                                                                                                                                                                                                                                                                                                                                                                                                                                                                                                                                                                                                                                                              |
| Image       | SHUMATT                                                     | SHUMATT                                                                                                                                                                                                                                                                                                                                                                                                                                                                                                                                                                                                                                                                                                                                                                                                                                                                                                                                                                                                                                                                                                                                                                                                                                                                                                                                                                                                                                                                                                                                                                                                                                                                                                                                                                                                                                                                                                                                                                                                                                                                                                                        |
| Name        | Neutral Injector Orifice Plate's Individual<br>Box          | Orifice Plate's 10pcs Packing Box                                                                                                                                                                                                                                                                                                                                                                                                                                                                                                                                                                                                                                                                                                                                                                                                                                                                                                                                                                                                                                                                                                                                                                                                                                                                                                                                                                                                                                                                                                                                                                                                                                                                                                                                                                                                                                                                                                                                                                                                                                                                                              |
| Description | Prevent damage to the orifice plates during transportation  | Liwei orifice plate's 10PCS plastic box to prevent damage to the orifice plates during                                                                                                                                                                                                                                                                                                                                                                                                                                                                                                                                                                                                                                                                                                                                                                                                                                                                                                                                                                                                                                                                                                                                                                                                                                                                                                                                                                                                                                                                                                                                                                                                                                                                                                                                                                                                                                                                                                                                                                                                                                         |