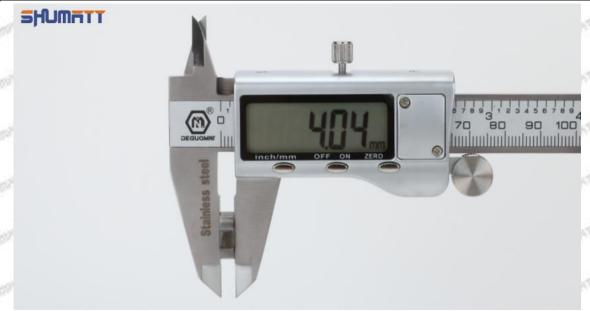

#### (2) 095000-6680 Injector Orifice Plate 07# Customized Items

| No.         | PIT A SERVE A SERVE LEGIST A SERVE A SERVE                  | A SOUTH A SOUT |
|-------------|-------------------------------------------------------------|--------------------------------------------------------------------------------------------------------------------------------------------------------------------------------------------------------------------------------------------------------------------------------------------------------------------------------------------------------------------------------------------------------------------------------------------------------------------------------------------------------------------------------------------------------------------------------------------------------------------------------------------------------------------------------------------------------------------------------------------------------------------------------------------------------------------------------------------------------------------------------------------------------------------------------------------------------------------------------------------------------------------------------------------------------------------------------------------------------------------------------------------------------------------------------------------------------------------------------------------------------------------------------------------------------------------------------------------------------------------------------------------------------------------------------------------------------------------------------------------------------------------------------------------------------------------------------------------------------------------------------------------------------------------------------------------------------------------------------------------------------------------------------------------------------------------------------------------------------------------------------------------------------------------------------------------------------------------------------------------------------------------------------------------------------------------------------------------------------------------------------|
| Image       | SHUMATT (S)                                                 | SHUMATT A                                                                                                                                                                                                                                                                                                                                                                                                                                                                                                                                                                                                                                                                                                                                                                                                                                                                                                                                                                                                                                                                                                                                                                                                                                                                                                                                                                                                                                                                                                                                                                                                                                                                                                                                                                                                                                                                                                                                                                                                                                                                                                                      |
| Name        | Injector Orifice Plate's Front Lettering                    | Injector Orifice Plate's Side Lettering                                                                                                                                                                                                                                                                                                                                                                                                                                                                                                                                                                                                                                                                                                                                                                                                                                                                                                                                                                                                                                                                                                                                                                                                                                                                                                                                                                                                                                                                                                                                                                                                                                                                                                                                                                                                                                                                                                                                                                                                                                                                                        |
| Description | Orifice plate part number: 07#                              | Street Street Street Street Street                                                                                                                                                                                                                                                                                                                                                                                                                                                                                                                                                                                                                                                                                                                                                                                                                                                                                                                                                                                                                                                                                                                                                                                                                                                                                                                                                                                                                                                                                                                                                                                                                                                                                                                                                                                                                                                                                                                                                                                                                                                                                             |
| No.         | 3                                                           | 4                                                                                                                                                                                                                                                                                                                                                                                                                                                                                                                                                                                                                                                                                                                                                                                                                                                                                                                                                                                                                                                                                                                                                                                                                                                                                                                                                                                                                                                                                                                                                                                                                                                                                                                                                                                                                                                                                                                                                                                                                                                                                                                              |
| Image       | 0-25mm<br>0.001mm                                           |                                                                                                                                                                                                                                                                                                                                                                                                                                                                                                                                                                                                                                                                                                                                                                                                                                                                                                                                                                                                                                                                                                                                                                                                                                                                                                                                                                                                                                                                                                                                                                                                                                                                                                                                                                                                                                                                                                                                                                                                                                                                                                                                |
| Name        | Injector Orifice Plate's Thickness                          | 9-Grid Plastic Box                                                                                                                                                                                                                                                                                                                                                                                                                                                                                                                                                                                                                                                                                                                                                                                                                                                                                                                                                                                                                                                                                                                                                                                                                                                                                                                                                                                                                                                                                                                                                                                                                                                                                                                                                                                                                                                                                                                                                                                                                                                                                                             |
| Description | Injector orifice plate's thickness range: 4.02mm   4.108mm. | Prevent damage to the orifice plates during transportation                                                                                                                                                                                                                                                                                                                                                                                                                                                                                                                                                                                                                                                                                                                                                                                                                                                                                                                                                                                                                                                                                                                                                                                                                                                                                                                                                                                                                                                                                                                                                                                                                                                                                                                                                                                                                                                                                                                                                                                                                                                                     |
| No.         | ATT WATER SHIPT SHIPT WITH                                  | 6                                                                                                                                                                                                                                                                                                                                                                                                                                                                                                                                                                                                                                                                                                                                                                                                                                                                                                                                                                                                                                                                                                                                                                                                                                                                                                                                                                                                                                                                                                                                                                                                                                                                                                                                                                                                                                                                                                                                                                                                                                                                                                                              |
| Image       | SHUMATT                                                     | SHUMATT                                                                                                                                                                                                                                                                                                                                                                                                                                                                                                                                                                                                                                                                                                                                                                                                                                                                                                                                                                                                                                                                                                                                                                                                                                                                                                                                                                                                                                                                                                                                                                                                                                                                                                                                                                                                                                                                                                                                                                                                                                                                                                                        |
| Name        | Neutral Injector Orifice Plate's Individual<br>Box          | Orifice Plate's 10pcs Packing Box                                                                                                                                                                                                                                                                                                                                                                                                                                                                                                                                                                                                                                                                                                                                                                                                                                                                                                                                                                                                                                                                                                                                                                                                                                                                                                                                                                                                                                                                                                                                                                                                                                                                                                                                                                                                                                                                                                                                                                                                                                                                                              |
| Description | Prevent damage to the orifice plates during transportation  | Liwei orifice plate's 10PCS plastic box to prevent damage to the orifice plates during                                                                                                                                                                                                                                                                                                                                                                                                                                                                                                                                                                                                                                                                                                                                                                                                                                                                                                                                                                                                                                                                                                                                                                                                                                                                                                                                                                                                                                                                                                                                                                                                                                                                                                                                                                                                                                                                                                                                                                                                                                         |