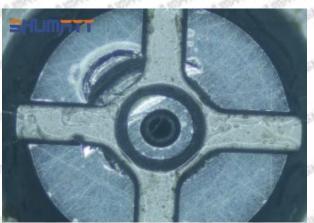

#### (1) 095000-6680 Injector Orifice Plate 07# Testing

All 095000-6680 injector orifice plate 07# parts are subjected to A-hole flow test, Z-hole flow test, precision test, high temperature test, low temperature test, pressure test, leakage test, durability test, and various working condition tests.

#### (2) 095000-6680 Injector Orifice Plate 07# Inspection

The factory inspection of 095000-6680 injector orifice plate 07# is undergone three inspections - full inspection, random inspection, and batch inspection. Different brands of test benches are used to test