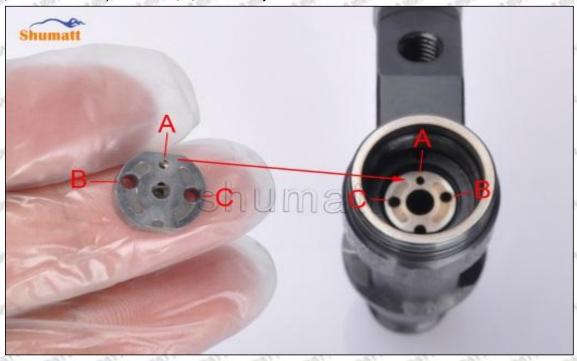

#### (2) 095000-6680 Injector Orifice Plate 07# Customized Items

| No.         | PIT A SERVE A SERVE LEGIST A SERVE A SERVE                  | A SOUTH A SOUT |
|-------------|-------------------------------------------------------------|--------------------------------------------------------------------------------------------------------------------------------------------------------------------------------------------------------------------------------------------------------------------------------------------------------------------------------------------------------------------------------------------------------------------------------------------------------------------------------------------------------------------------------------------------------------------------------------------------------------------------------------------------------------------------------------------------------------------------------------------------------------------------------------------------------------------------------------------------------------------------------------------------------------------------------------------------------------------------------------------------------------------------------------------------------------------------------------------------------------------------------------------------------------------------------------------------------------------------------------------------------------------------------------------------------------------------------------------------------------------------------------------------------------------------------------------------------------------------------------------------------------------------------------------------------------------------------------------------------------------------------------------------------------------------------------------------------------------------------------------------------------------------------------------------------------------------------------------------------------------------------------------------------------------------------------------------------------------------------------------------------------------------------------------------------------------------------------------------------------------------------|
| Image       | SHUMATT (S)                                                 | SHUMATT A                                                                                                                                                                                                                                                                                                                                                                                                                                                                                                                                                                                                                                                                                                                                                                                                                                                                                                                                                                                                                                                                                                                                                                                                                                                                                                                                                                                                                                                                                                                                                                                                                                                                                                                                                                                                                                                                                                                                                                                                                                                                                                                      |
| Name        | Injector Orifice Plate's Front Lettering                    | Injector Orifice Plate's Side Lettering                                                                                                                                                                                                                                                                                                                                                                                                                                                                                                                                                                                                                                                                                                                                                                                                                                                                                                                                                                                                                                                                                                                                                                                                                                                                                                                                                                                                                                                                                                                                                                                                                                                                                                                                                                                                                                                                                                                                                                                                                                                                                        |
| Description | Orifice plate part number: 07#                              | Street Street Street Street Street                                                                                                                                                                                                                                                                                                                                                                                                                                                                                                                                                                                                                                                                                                                                                                                                                                                                                                                                                                                                                                                                                                                                                                                                                                                                                                                                                                                                                                                                                                                                                                                                                                                                                                                                                                                                                                                                                                                                                                                                                                                                                             |
| No.         | 3                                                           | 4                                                                                                                                                                                                                                                                                                                                                                                                                                                                                                                                                                                                                                                                                                                                                                                                                                                                                                                                                                                                                                                                                                                                                                                                                                                                                                                                                                                                                                                                                                                                                                                                                                                                                                                                                                                                                                                                                                                                                                                                                                                                                                                              |
| Image       | 0-25mm<br>0.001mm                                           |                                                                                                                                                                                                                                                                                                                                                                                                                                                                                                                                                                                                                                                                                                                                                                                                                                                                                                                                                                                                                                                                                                                                                                                                                                                                                                                                                                                                                                                                                                                                                                                                                                                                                                                                                                                                                                                                                                                                                                                                                                                                                                                                |
| Name        | Injector Orifice Plate's Thickness                          | 9-Grid Plastic Box                                                                                                                                                                                                                                                                                                                                                                                                                                                                                                                                                                                                                                                                                                                                                                                                                                                                                                                                                                                                                                                                                                                                                                                                                                                                                                                                                                                                                                                                                                                                                                                                                                                                                                                                                                                                                                                                                                                                                                                                                                                                                                             |
| Description | Injector orifice plate's thickness range: 4.02mm   4.108mm. | Prevent damage to the orifice plates during transportation                                                                                                                                                                                                                                                                                                                                                                                                                                                                                                                                                                                                                                                                                                                                                                                                                                                                                                                                                                                                                                                                                                                                                                                                                                                                                                                                                                                                                                                                                                                                                                                                                                                                                                                                                                                                                                                                                                                                                                                                                                                                     |
| No.         | ATT WATER SHIPT SHIPT WITH                                  | 6                                                                                                                                                                                                                                                                                                                                                                                                                                                                                                                                                                                                                                                                                                                                                                                                                                                                                                                                                                                                                                                                                                                                                                                                                                                                                                                                                                                                                                                                                                                                                                                                                                                                                                                                                                                                                                                                                                                                                                                                                                                                                                                              |
| Image       | SHUMATT                                                     | SHUMATT                                                                                                                                                                                                                                                                                                                                                                                                                                                                                                                                                                                                                                                                                                                                                                                                                                                                                                                                                                                                                                                                                                                                                                                                                                                                                                                                                                                                                                                                                                                                                                                                                                                                                                                                                                                                                                                                                                                                                                                                                                                                                                                        |
| Name        | Neutral Injector Orifice Plate's Individual<br>Box          | Orifice Plate's 10pcs Packing Box                                                                                                                                                                                                                                                                                                                                                                                                                                                                                                                                                                                                                                                                                                                                                                                                                                                                                                                                                                                                                                                                                                                                                                                                                                                                                                                                                                                                                                                                                                                                                                                                                                                                                                                                                                                                                                                                                                                                                                                                                                                                                              |
| Description | Prevent damage to the orifice plates during transportation  | Liwei orifice plate's 10PCS plastic box to prevent damage to the orifice plates during                                                                                                                                                                                                                                                                                                                                                                                                                                                                                                                                                                                                                                                                                                                                                                                                                                                                                                                                                                                                                                                                                                                                                                                                                                                                                                                                                                                                                                                                                                                                                                                                                                                                                                                                                                                                                                                                                                                                                                                                                                         |