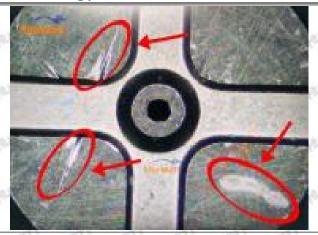

#### (2) 095000-6680 Injector Orifice Plate 07# Inspection

The factory inspection of 095000-6680 injector orifice plate 07# is undergone three inspections - full inspection, random inspection, and batch inspection. Different brands of test benches are used to test

Mob/WhatsApp: +86 13410541523 Tel: +8675523215133

© 2022 Shenzhen Shumatt Technology Co., Ltd

Email: <u>ruby@shumatt.com</u> Website: <u>www.shumatt.com</u>

095000-6680 injector orifice plate 07# for a total of no less than three times for factory inspection, and 095000-6680 injector orifice plate 07# installation testing environment are progressed in dust-free workshop.