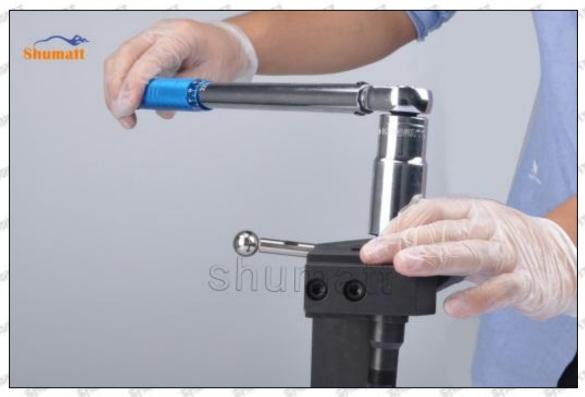

#### (1) 095000-6680 Injector Orifice Plate 07# Testing

All 095000-6680 injector orifice plate 07# parts are subjected to A-hole flow test, Z-hole flow test, precision test, high temperature test, low temperature test, pressure test, leakage test, durability test, and various working condition tests.

#### (2) 095000-6680 Injector Orifice Plate 07# Inspection

The factory inspection of 095000-6680 injector orifice plate 07# is undergone three inspections - full inspection, random inspection, and batch inspection. Different brands of test benches are used to test