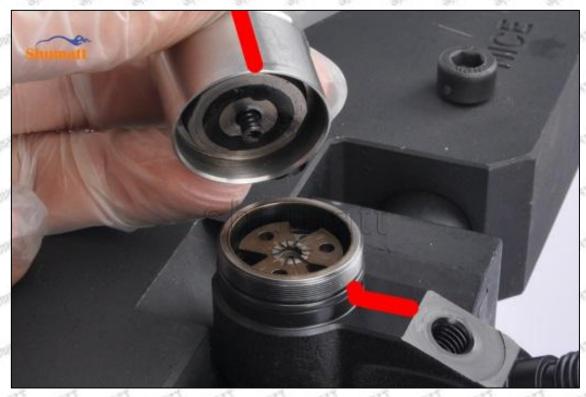

#### (1) 095000-6680 Injector Orifice Plate 07# Testing

All 095000-6680 injector orifice plate 07# parts are subjected to A-hole flow test, Z-hole flow test, precision test, high temperature test, low temperature test, pressure test, leakage test, durability test, and various working condition tests.

#### (2) 095000-6680 Injector Orifice Plate 07# Inspection

The factory inspection of 095000-6680 injector orifice plate 07# is undergone three inspections - full inspection, random inspection, and batch inspection. Different brands of test benches are used to test