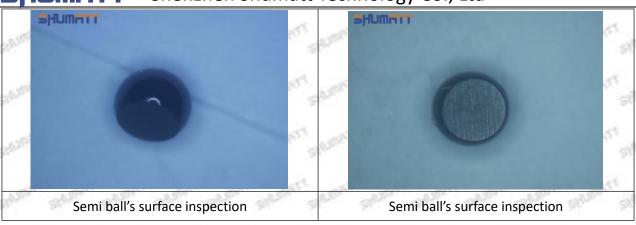

#### (2) 095000-6680 Injector Orifice Plate 07# Inspection

The factory inspection of 095000-6680 injector orifice plate 07# is undergone three inspections - full inspection, random inspection, and batch inspection. Different brands of test benches are used to test

Mob/WhatsApp: +86 13410541523 Tel: +8675523215133

© 2022 Shenzhen Shumatt Technology Co., Ltd

Email: <u>ruby@shumatt.com</u> Website: <u>www.shumatt.com</u>

095000-6680 injector orifice plate 07# for a total of no less than three times for factory inspection, and 095000-6680 injector orifice plate 07# installation testing environment are progressed in dust-free workshop.