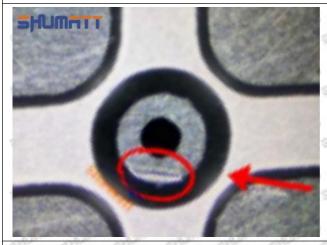

#### (2) 095000-6680 Injector Orifice Plate 07# Inspection

The factory inspection of 095000-6680 injector orifice plate 07# is undergone three inspections - full inspection, random inspection, and batch inspection. Different brands of test benches are used to test

Mob/WhatsApp: +86 13410541523 Tel: +8675523215133

© 2022 Shenzhen Shumatt Technology Co., Ltd

Email: <u>ruby@shumatt.com</u> Website: <u>www.shumatt.com</u>

095000-6680 injector orifice plate 07# for a total of no less than three times for factory inspection, and 095000-6680 injector orifice plate 07# installation testing environment are progressed in dust-free workshop.