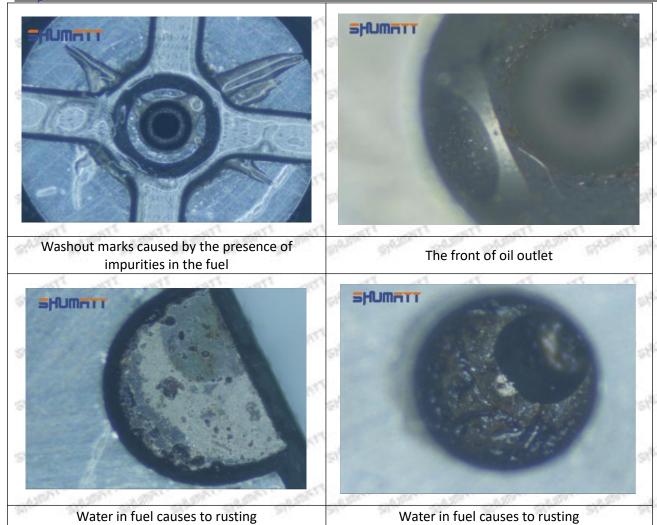

#### (1) 095000-6680 Injector Orifice Plate 07# Testing

All 095000-6680 injector orifice plate 07# parts are subjected to A-hole flow test, Z-hole flow test, precision test, high temperature test, low temperature test, pressure test, leakage test, durability test, and various working condition tests.

#### (2) 095000-6680 Injector Orifice Plate 07# Inspection

The factory inspection of 095000-6680 injector orifice plate 07# is undergone three inspections - full inspection, random inspection, and batch inspection. Different brands of test benches are used to test