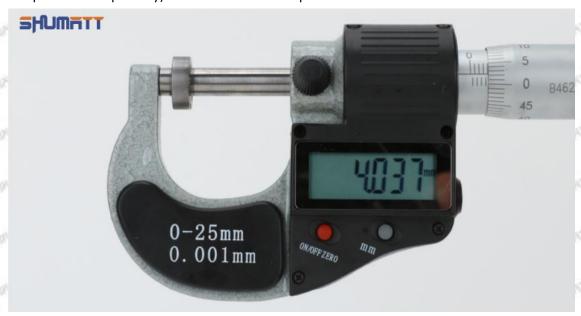

#### (2) 095000-6680 Injector Orifice Plate 07# Customized Items

| No.         | PIT A SERVE A SERVE LEGIST A SERVE A SERVE                  | A SOUTH A SOUT |
|-------------|-------------------------------------------------------------|--------------------------------------------------------------------------------------------------------------------------------------------------------------------------------------------------------------------------------------------------------------------------------------------------------------------------------------------------------------------------------------------------------------------------------------------------------------------------------------------------------------------------------------------------------------------------------------------------------------------------------------------------------------------------------------------------------------------------------------------------------------------------------------------------------------------------------------------------------------------------------------------------------------------------------------------------------------------------------------------------------------------------------------------------------------------------------------------------------------------------------------------------------------------------------------------------------------------------------------------------------------------------------------------------------------------------------------------------------------------------------------------------------------------------------------------------------------------------------------------------------------------------------------------------------------------------------------------------------------------------------------------------------------------------------------------------------------------------------------------------------------------------------------------------------------------------------------------------------------------------------------------------------------------------------------------------------------------------------------------------------------------------------------------------------------------------------------------------------------------------------|
| Image       | SHUMATT (S)                                                 | SHUMATT A                                                                                                                                                                                                                                                                                                                                                                                                                                                                                                                                                                                                                                                                                                                                                                                                                                                                                                                                                                                                                                                                                                                                                                                                                                                                                                                                                                                                                                                                                                                                                                                                                                                                                                                                                                                                                                                                                                                                                                                                                                                                                                                      |
| Name        | Injector Orifice Plate's Front Lettering                    | Injector Orifice Plate's Side Lettering                                                                                                                                                                                                                                                                                                                                                                                                                                                                                                                                                                                                                                                                                                                                                                                                                                                                                                                                                                                                                                                                                                                                                                                                                                                                                                                                                                                                                                                                                                                                                                                                                                                                                                                                                                                                                                                                                                                                                                                                                                                                                        |
| Description | Orifice plate part number: 07#                              | Street Street Street Street Street                                                                                                                                                                                                                                                                                                                                                                                                                                                                                                                                                                                                                                                                                                                                                                                                                                                                                                                                                                                                                                                                                                                                                                                                                                                                                                                                                                                                                                                                                                                                                                                                                                                                                                                                                                                                                                                                                                                                                                                                                                                                                             |
| No.         | 3                                                           | 4                                                                                                                                                                                                                                                                                                                                                                                                                                                                                                                                                                                                                                                                                                                                                                                                                                                                                                                                                                                                                                                                                                                                                                                                                                                                                                                                                                                                                                                                                                                                                                                                                                                                                                                                                                                                                                                                                                                                                                                                                                                                                                                              |
| Image       | 0-25mm<br>0.001mm                                           |                                                                                                                                                                                                                                                                                                                                                                                                                                                                                                                                                                                                                                                                                                                                                                                                                                                                                                                                                                                                                                                                                                                                                                                                                                                                                                                                                                                                                                                                                                                                                                                                                                                                                                                                                                                                                                                                                                                                                                                                                                                                                                                                |
| Name        | Injector Orifice Plate's Thickness                          | 9-Grid Plastic Box                                                                                                                                                                                                                                                                                                                                                                                                                                                                                                                                                                                                                                                                                                                                                                                                                                                                                                                                                                                                                                                                                                                                                                                                                                                                                                                                                                                                                                                                                                                                                                                                                                                                                                                                                                                                                                                                                                                                                                                                                                                                                                             |
| Description | Injector orifice plate's thickness range: 4.02mm   4.108mm. | Prevent damage to the orifice plates during transportation                                                                                                                                                                                                                                                                                                                                                                                                                                                                                                                                                                                                                                                                                                                                                                                                                                                                                                                                                                                                                                                                                                                                                                                                                                                                                                                                                                                                                                                                                                                                                                                                                                                                                                                                                                                                                                                                                                                                                                                                                                                                     |
| No.         | ATT WATER SHIPT SHIPT WITH                                  | 6                                                                                                                                                                                                                                                                                                                                                                                                                                                                                                                                                                                                                                                                                                                                                                                                                                                                                                                                                                                                                                                                                                                                                                                                                                                                                                                                                                                                                                                                                                                                                                                                                                                                                                                                                                                                                                                                                                                                                                                                                                                                                                                              |
| Image       | SHUMATT                                                     | SHUMATT                                                                                                                                                                                                                                                                                                                                                                                                                                                                                                                                                                                                                                                                                                                                                                                                                                                                                                                                                                                                                                                                                                                                                                                                                                                                                                                                                                                                                                                                                                                                                                                                                                                                                                                                                                                                                                                                                                                                                                                                                                                                                                                        |
| Name        | Neutral Injector Orifice Plate's Individual<br>Box          | Orifice Plate's 10pcs Packing Box                                                                                                                                                                                                                                                                                                                                                                                                                                                                                                                                                                                                                                                                                                                                                                                                                                                                                                                                                                                                                                                                                                                                                                                                                                                                                                                                                                                                                                                                                                                                                                                                                                                                                                                                                                                                                                                                                                                                                                                                                                                                                              |
| Description | Prevent damage to the orifice plates during transportation  | Liwei orifice plate's 10PCS plastic box to prevent damage to the orifice plates during                                                                                                                                                                                                                                                                                                                                                                                                                                                                                                                                                                                                                                                                                                                                                                                                                                                                                                                                                                                                                                                                                                                                                                                                                                                                                                                                                                                                                                                                                                                                                                                                                                                                                                                                                                                                                                                                                                                                                                                                                                         |