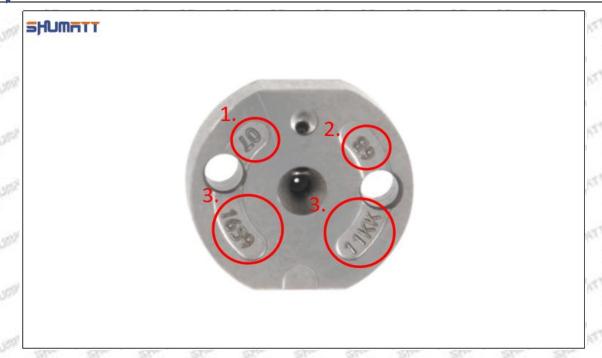

#### (2) 095000-6680 Injector Orifice Plate 07# Customized Items

| No.         | PIT A SERVE A SERVE LEGIST A SERVE A SERVE                  | A SOUTH A SOUT |
|-------------|-------------------------------------------------------------|--------------------------------------------------------------------------------------------------------------------------------------------------------------------------------------------------------------------------------------------------------------------------------------------------------------------------------------------------------------------------------------------------------------------------------------------------------------------------------------------------------------------------------------------------------------------------------------------------------------------------------------------------------------------------------------------------------------------------------------------------------------------------------------------------------------------------------------------------------------------------------------------------------------------------------------------------------------------------------------------------------------------------------------------------------------------------------------------------------------------------------------------------------------------------------------------------------------------------------------------------------------------------------------------------------------------------------------------------------------------------------------------------------------------------------------------------------------------------------------------------------------------------------------------------------------------------------------------------------------------------------------------------------------------------------------------------------------------------------------------------------------------------------------------------------------------------------------------------------------------------------------------------------------------------------------------------------------------------------------------------------------------------------------------------------------------------------------------------------------------------------|
| Image       | SHUMATT (S)                                                 | SHUMATT A                                                                                                                                                                                                                                                                                                                                                                                                                                                                                                                                                                                                                                                                                                                                                                                                                                                                                                                                                                                                                                                                                                                                                                                                                                                                                                                                                                                                                                                                                                                                                                                                                                                                                                                                                                                                                                                                                                                                                                                                                                                                                                                      |
| Name        | Injector Orifice Plate's Front Lettering                    | Injector Orifice Plate's Side Lettering                                                                                                                                                                                                                                                                                                                                                                                                                                                                                                                                                                                                                                                                                                                                                                                                                                                                                                                                                                                                                                                                                                                                                                                                                                                                                                                                                                                                                                                                                                                                                                                                                                                                                                                                                                                                                                                                                                                                                                                                                                                                                        |
| Description | Orifice plate part number: 07#                              | Street Street Street Street Street                                                                                                                                                                                                                                                                                                                                                                                                                                                                                                                                                                                                                                                                                                                                                                                                                                                                                                                                                                                                                                                                                                                                                                                                                                                                                                                                                                                                                                                                                                                                                                                                                                                                                                                                                                                                                                                                                                                                                                                                                                                                                             |
| No.         | 3                                                           | 4                                                                                                                                                                                                                                                                                                                                                                                                                                                                                                                                                                                                                                                                                                                                                                                                                                                                                                                                                                                                                                                                                                                                                                                                                                                                                                                                                                                                                                                                                                                                                                                                                                                                                                                                                                                                                                                                                                                                                                                                                                                                                                                              |
| Image       | 0-25mm<br>0.001mm                                           |                                                                                                                                                                                                                                                                                                                                                                                                                                                                                                                                                                                                                                                                                                                                                                                                                                                                                                                                                                                                                                                                                                                                                                                                                                                                                                                                                                                                                                                                                                                                                                                                                                                                                                                                                                                                                                                                                                                                                                                                                                                                                                                                |
| Name        | Injector Orifice Plate's Thickness                          | 9-Grid Plastic Box                                                                                                                                                                                                                                                                                                                                                                                                                                                                                                                                                                                                                                                                                                                                                                                                                                                                                                                                                                                                                                                                                                                                                                                                                                                                                                                                                                                                                                                                                                                                                                                                                                                                                                                                                                                                                                                                                                                                                                                                                                                                                                             |
| Description | Injector orifice plate's thickness range: 4.02mm   4.108mm. | Prevent damage to the orifice plates during transportation                                                                                                                                                                                                                                                                                                                                                                                                                                                                                                                                                                                                                                                                                                                                                                                                                                                                                                                                                                                                                                                                                                                                                                                                                                                                                                                                                                                                                                                                                                                                                                                                                                                                                                                                                                                                                                                                                                                                                                                                                                                                     |
| No.         | ATT WATER SHIPT SHIPT WITH                                  | 6                                                                                                                                                                                                                                                                                                                                                                                                                                                                                                                                                                                                                                                                                                                                                                                                                                                                                                                                                                                                                                                                                                                                                                                                                                                                                                                                                                                                                                                                                                                                                                                                                                                                                                                                                                                                                                                                                                                                                                                                                                                                                                                              |
| Image       | SHUMATT                                                     | SHUMATT                                                                                                                                                                                                                                                                                                                                                                                                                                                                                                                                                                                                                                                                                                                                                                                                                                                                                                                                                                                                                                                                                                                                                                                                                                                                                                                                                                                                                                                                                                                                                                                                                                                                                                                                                                                                                                                                                                                                                                                                                                                                                                                        |
| Name        | Neutral Injector Orifice Plate's Individual<br>Box          | Orifice Plate's 10pcs Packing Box                                                                                                                                                                                                                                                                                                                                                                                                                                                                                                                                                                                                                                                                                                                                                                                                                                                                                                                                                                                                                                                                                                                                                                                                                                                                                                                                                                                                                                                                                                                                                                                                                                                                                                                                                                                                                                                                                                                                                                                                                                                                                              |
| Description | Prevent damage to the orifice plates during transportation  | Liwei orifice plate's 10PCS plastic box to prevent damage to the orifice plates during                                                                                                                                                                                                                                                                                                                                                                                                                                                                                                                                                                                                                                                                                                                                                                                                                                                                                                                                                                                                                                                                                                                                                                                                                                                                                                                                                                                                                                                                                                                                                                                                                                                                                                                                                                                                                                                                                                                                                                                                                                         |