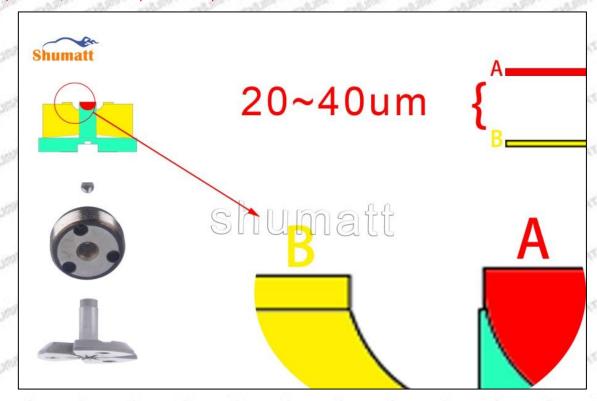

#### (2) 095000-6680 Injector Orifice Plate 07# Customized Items

| No.         | PIT A SERVE A SERVE LEGIST A SERVE A SERVE                  | A SOUTH A SOUT |
|-------------|-------------------------------------------------------------|--------------------------------------------------------------------------------------------------------------------------------------------------------------------------------------------------------------------------------------------------------------------------------------------------------------------------------------------------------------------------------------------------------------------------------------------------------------------------------------------------------------------------------------------------------------------------------------------------------------------------------------------------------------------------------------------------------------------------------------------------------------------------------------------------------------------------------------------------------------------------------------------------------------------------------------------------------------------------------------------------------------------------------------------------------------------------------------------------------------------------------------------------------------------------------------------------------------------------------------------------------------------------------------------------------------------------------------------------------------------------------------------------------------------------------------------------------------------------------------------------------------------------------------------------------------------------------------------------------------------------------------------------------------------------------------------------------------------------------------------------------------------------------------------------------------------------------------------------------------------------------------------------------------------------------------------------------------------------------------------------------------------------------------------------------------------------------------------------------------------------------|
| Image       | SHUMATT (S)                                                 | SHUMATT A                                                                                                                                                                                                                                                                                                                                                                                                                                                                                                                                                                                                                                                                                                                                                                                                                                                                                                                                                                                                                                                                                                                                                                                                                                                                                                                                                                                                                                                                                                                                                                                                                                                                                                                                                                                                                                                                                                                                                                                                                                                                                                                      |
| Name        | Injector Orifice Plate's Front Lettering                    | Injector Orifice Plate's Side Lettering                                                                                                                                                                                                                                                                                                                                                                                                                                                                                                                                                                                                                                                                                                                                                                                                                                                                                                                                                                                                                                                                                                                                                                                                                                                                                                                                                                                                                                                                                                                                                                                                                                                                                                                                                                                                                                                                                                                                                                                                                                                                                        |
| Description | Orifice plate part number: 07#                              | Street Street Street Street Street                                                                                                                                                                                                                                                                                                                                                                                                                                                                                                                                                                                                                                                                                                                                                                                                                                                                                                                                                                                                                                                                                                                                                                                                                                                                                                                                                                                                                                                                                                                                                                                                                                                                                                                                                                                                                                                                                                                                                                                                                                                                                             |
| No.         | 3                                                           | 4                                                                                                                                                                                                                                                                                                                                                                                                                                                                                                                                                                                                                                                                                                                                                                                                                                                                                                                                                                                                                                                                                                                                                                                                                                                                                                                                                                                                                                                                                                                                                                                                                                                                                                                                                                                                                                                                                                                                                                                                                                                                                                                              |
| Image       | 0-25mm<br>0.001mm                                           |                                                                                                                                                                                                                                                                                                                                                                                                                                                                                                                                                                                                                                                                                                                                                                                                                                                                                                                                                                                                                                                                                                                                                                                                                                                                                                                                                                                                                                                                                                                                                                                                                                                                                                                                                                                                                                                                                                                                                                                                                                                                                                                                |
| Name        | Injector Orifice Plate's Thickness                          | 9-Grid Plastic Box                                                                                                                                                                                                                                                                                                                                                                                                                                                                                                                                                                                                                                                                                                                                                                                                                                                                                                                                                                                                                                                                                                                                                                                                                                                                                                                                                                                                                                                                                                                                                                                                                                                                                                                                                                                                                                                                                                                                                                                                                                                                                                             |
| Description | Injector orifice plate's thickness range: 4.02mm   4.108mm. | Prevent damage to the orifice plates during transportation                                                                                                                                                                                                                                                                                                                                                                                                                                                                                                                                                                                                                                                                                                                                                                                                                                                                                                                                                                                                                                                                                                                                                                                                                                                                                                                                                                                                                                                                                                                                                                                                                                                                                                                                                                                                                                                                                                                                                                                                                                                                     |
| No.         | ATT WATER SHIPT SHIPT WITH                                  | 6                                                                                                                                                                                                                                                                                                                                                                                                                                                                                                                                                                                                                                                                                                                                                                                                                                                                                                                                                                                                                                                                                                                                                                                                                                                                                                                                                                                                                                                                                                                                                                                                                                                                                                                                                                                                                                                                                                                                                                                                                                                                                                                              |
| Image       | SHUMATT                                                     | SHUMATT                                                                                                                                                                                                                                                                                                                                                                                                                                                                                                                                                                                                                                                                                                                                                                                                                                                                                                                                                                                                                                                                                                                                                                                                                                                                                                                                                                                                                                                                                                                                                                                                                                                                                                                                                                                                                                                                                                                                                                                                                                                                                                                        |
| Name        | Neutral Injector Orifice Plate's Individual<br>Box          | Orifice Plate's 10pcs Packing Box                                                                                                                                                                                                                                                                                                                                                                                                                                                                                                                                                                                                                                                                                                                                                                                                                                                                                                                                                                                                                                                                                                                                                                                                                                                                                                                                                                                                                                                                                                                                                                                                                                                                                                                                                                                                                                                                                                                                                                                                                                                                                              |
| Description | Prevent damage to the orifice plates during transportation  | Liwei orifice plate's 10PCS plastic box to prevent damage to the orifice plates during                                                                                                                                                                                                                                                                                                                                                                                                                                                                                                                                                                                                                                                                                                                                                                                                                                                                                                                                                                                                                                                                                                                                                                                                                                                                                                                                                                                                                                                                                                                                                                                                                                                                                                                                                                                                                                                                                                                                                                                                                                         |