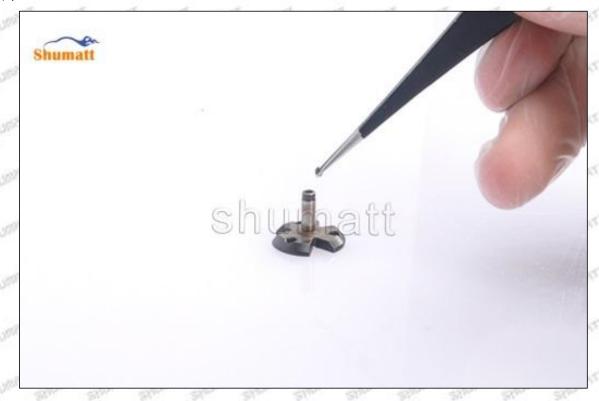

#### (1) 095000-6680 Injector Orifice Plate 07# Testing

All 095000-6680 injector orifice plate 07# parts are subjected to A-hole flow test, Z-hole flow test, precision test, high temperature test, low temperature test, pressure test, leakage test, durability test, and various working condition tests.

#### (2) 095000-6680 Injector Orifice Plate 07# Inspection

The factory inspection of 095000-6680 injector orifice plate 07# is undergone three inspections - full inspection, random inspection, and batch inspection. Different brands of test benches are used to test