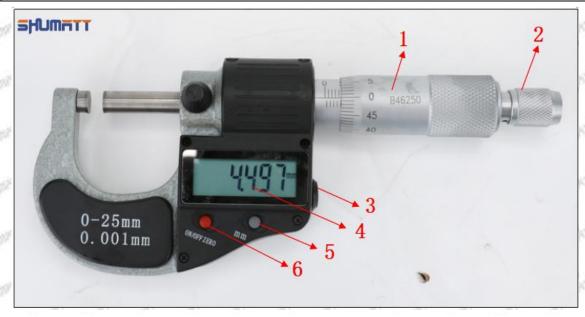

#### (2) 095000-6680 Injector Orifice Plate 07# Customized Items

| No.         | PIT A SERVE A SERVE LEGIST A SERVE A SERVE                  | A SOUTH A SOUT |
|-------------|-------------------------------------------------------------|--------------------------------------------------------------------------------------------------------------------------------------------------------------------------------------------------------------------------------------------------------------------------------------------------------------------------------------------------------------------------------------------------------------------------------------------------------------------------------------------------------------------------------------------------------------------------------------------------------------------------------------------------------------------------------------------------------------------------------------------------------------------------------------------------------------------------------------------------------------------------------------------------------------------------------------------------------------------------------------------------------------------------------------------------------------------------------------------------------------------------------------------------------------------------------------------------------------------------------------------------------------------------------------------------------------------------------------------------------------------------------------------------------------------------------------------------------------------------------------------------------------------------------------------------------------------------------------------------------------------------------------------------------------------------------------------------------------------------------------------------------------------------------------------------------------------------------------------------------------------------------------------------------------------------------------------------------------------------------------------------------------------------------------------------------------------------------------------------------------------------------|
| Image       | SHUMATT (S)                                                 | SHUMATT A                                                                                                                                                                                                                                                                                                                                                                                                                                                                                                                                                                                                                                                                                                                                                                                                                                                                                                                                                                                                                                                                                                                                                                                                                                                                                                                                                                                                                                                                                                                                                                                                                                                                                                                                                                                                                                                                                                                                                                                                                                                                                                                      |
| Name        | Injector Orifice Plate's Front Lettering                    | Injector Orifice Plate's Side Lettering                                                                                                                                                                                                                                                                                                                                                                                                                                                                                                                                                                                                                                                                                                                                                                                                                                                                                                                                                                                                                                                                                                                                                                                                                                                                                                                                                                                                                                                                                                                                                                                                                                                                                                                                                                                                                                                                                                                                                                                                                                                                                        |
| Description | Orifice plate part number: 07#                              | Street Street Street Street Street                                                                                                                                                                                                                                                                                                                                                                                                                                                                                                                                                                                                                                                                                                                                                                                                                                                                                                                                                                                                                                                                                                                                                                                                                                                                                                                                                                                                                                                                                                                                                                                                                                                                                                                                                                                                                                                                                                                                                                                                                                                                                             |
| No.         | 3                                                           | 4                                                                                                                                                                                                                                                                                                                                                                                                                                                                                                                                                                                                                                                                                                                                                                                                                                                                                                                                                                                                                                                                                                                                                                                                                                                                                                                                                                                                                                                                                                                                                                                                                                                                                                                                                                                                                                                                                                                                                                                                                                                                                                                              |
| Image       | 0-25mm<br>0.001mm                                           |                                                                                                                                                                                                                                                                                                                                                                                                                                                                                                                                                                                                                                                                                                                                                                                                                                                                                                                                                                                                                                                                                                                                                                                                                                                                                                                                                                                                                                                                                                                                                                                                                                                                                                                                                                                                                                                                                                                                                                                                                                                                                                                                |
| Name        | Injector Orifice Plate's Thickness                          | 9-Grid Plastic Box                                                                                                                                                                                                                                                                                                                                                                                                                                                                                                                                                                                                                                                                                                                                                                                                                                                                                                                                                                                                                                                                                                                                                                                                                                                                                                                                                                                                                                                                                                                                                                                                                                                                                                                                                                                                                                                                                                                                                                                                                                                                                                             |
| Description | Injector orifice plate's thickness range: 4.02mm   4.108mm. | Prevent damage to the orifice plates during transportation                                                                                                                                                                                                                                                                                                                                                                                                                                                                                                                                                                                                                                                                                                                                                                                                                                                                                                                                                                                                                                                                                                                                                                                                                                                                                                                                                                                                                                                                                                                                                                                                                                                                                                                                                                                                                                                                                                                                                                                                                                                                     |
| No.         | ATT WATER SHIPT SHIPT WITH                                  | 6                                                                                                                                                                                                                                                                                                                                                                                                                                                                                                                                                                                                                                                                                                                                                                                                                                                                                                                                                                                                                                                                                                                                                                                                                                                                                                                                                                                                                                                                                                                                                                                                                                                                                                                                                                                                                                                                                                                                                                                                                                                                                                                              |
| Image       | SHUMATT                                                     | SHUMATT                                                                                                                                                                                                                                                                                                                                                                                                                                                                                                                                                                                                                                                                                                                                                                                                                                                                                                                                                                                                                                                                                                                                                                                                                                                                                                                                                                                                                                                                                                                                                                                                                                                                                                                                                                                                                                                                                                                                                                                                                                                                                                                        |
| Name        | Neutral Injector Orifice Plate's Individual<br>Box          | Orifice Plate's 10pcs Packing Box                                                                                                                                                                                                                                                                                                                                                                                                                                                                                                                                                                                                                                                                                                                                                                                                                                                                                                                                                                                                                                                                                                                                                                                                                                                                                                                                                                                                                                                                                                                                                                                                                                                                                                                                                                                                                                                                                                                                                                                                                                                                                              |
| Description | Prevent damage to the orifice plates during transportation  | Liwei orifice plate's 10PCS plastic box to prevent damage to the orifice plates during                                                                                                                                                                                                                                                                                                                                                                                                                                                                                                                                                                                                                                                                                                                                                                                                                                                                                                                                                                                                                                                                                                                                                                                                                                                                                                                                                                                                                                                                                                                                                                                                                                                                                                                                                                                                                                                                                                                                                                                                                                         |