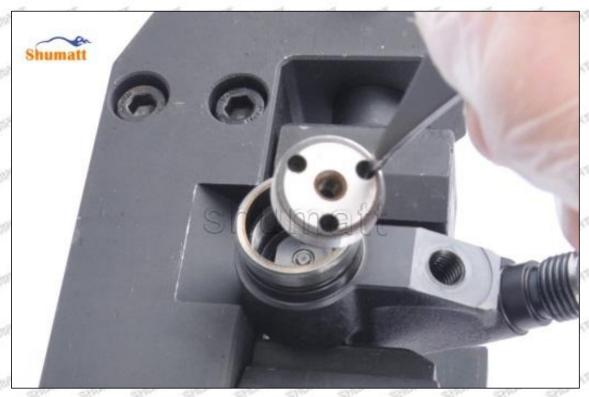

#### (1) 095000-6680 Injector Orifice Plate 07# Testing

All 095000-6680 injector orifice plate 07# parts are subjected to A-hole flow test, Z-hole flow test, precision test, high temperature test, low temperature test, pressure test, leakage test, durability test, and various working condition tests.

#### (2) 095000-6680 Injector Orifice Plate 07# Inspection

The factory inspection of 095000-6680 injector orifice plate 07# is undergone three inspections - full inspection, random inspection, and batch inspection. Different brands of test benches are used to test