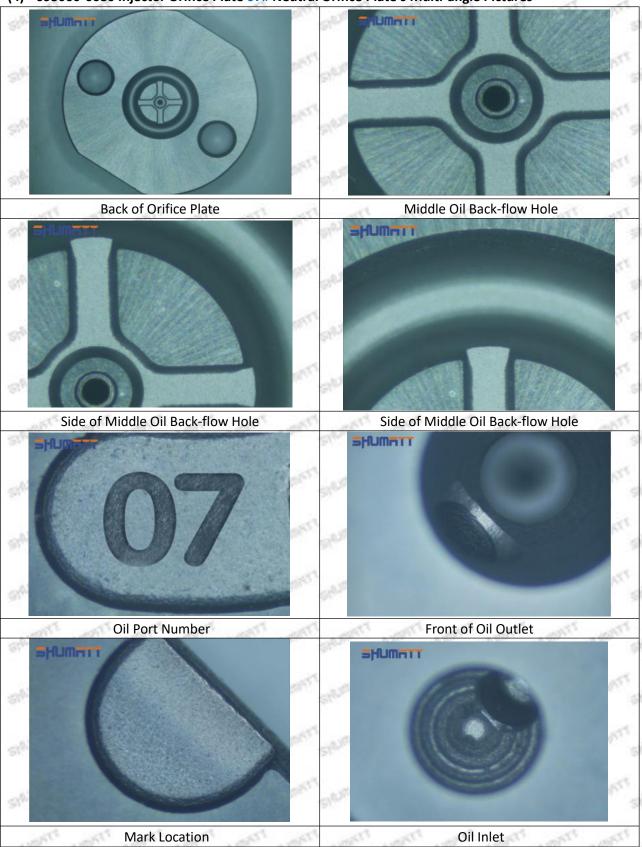

#### (2) 095000-6680 Injector Orifice Plate 07# Customized Items

| No.         | PIT A SERVE A SERVE LEGIST A SERVE A SERVE                  | A SOUTH A SOUT |
|-------------|-------------------------------------------------------------|--------------------------------------------------------------------------------------------------------------------------------------------------------------------------------------------------------------------------------------------------------------------------------------------------------------------------------------------------------------------------------------------------------------------------------------------------------------------------------------------------------------------------------------------------------------------------------------------------------------------------------------------------------------------------------------------------------------------------------------------------------------------------------------------------------------------------------------------------------------------------------------------------------------------------------------------------------------------------------------------------------------------------------------------------------------------------------------------------------------------------------------------------------------------------------------------------------------------------------------------------------------------------------------------------------------------------------------------------------------------------------------------------------------------------------------------------------------------------------------------------------------------------------------------------------------------------------------------------------------------------------------------------------------------------------------------------------------------------------------------------------------------------------------------------------------------------------------------------------------------------------------------------------------------------------------------------------------------------------------------------------------------------------------------------------------------------------------------------------------------------------|
| Image       | SHUMATT (S)                                                 | SHUMATT A                                                                                                                                                                                                                                                                                                                                                                                                                                                                                                                                                                                                                                                                                                                                                                                                                                                                                                                                                                                                                                                                                                                                                                                                                                                                                                                                                                                                                                                                                                                                                                                                                                                                                                                                                                                                                                                                                                                                                                                                                                                                                                                      |
| Name        | Injector Orifice Plate's Front Lettering                    | Injector Orifice Plate's Side Lettering                                                                                                                                                                                                                                                                                                                                                                                                                                                                                                                                                                                                                                                                                                                                                                                                                                                                                                                                                                                                                                                                                                                                                                                                                                                                                                                                                                                                                                                                                                                                                                                                                                                                                                                                                                                                                                                                                                                                                                                                                                                                                        |
| Description | Orifice plate part number: 07#                              | Street Street Street Street Street                                                                                                                                                                                                                                                                                                                                                                                                                                                                                                                                                                                                                                                                                                                                                                                                                                                                                                                                                                                                                                                                                                                                                                                                                                                                                                                                                                                                                                                                                                                                                                                                                                                                                                                                                                                                                                                                                                                                                                                                                                                                                             |
| No.         | 3                                                           | 4                                                                                                                                                                                                                                                                                                                                                                                                                                                                                                                                                                                                                                                                                                                                                                                                                                                                                                                                                                                                                                                                                                                                                                                                                                                                                                                                                                                                                                                                                                                                                                                                                                                                                                                                                                                                                                                                                                                                                                                                                                                                                                                              |
| Image       | 0-25mm<br>0.001mm                                           |                                                                                                                                                                                                                                                                                                                                                                                                                                                                                                                                                                                                                                                                                                                                                                                                                                                                                                                                                                                                                                                                                                                                                                                                                                                                                                                                                                                                                                                                                                                                                                                                                                                                                                                                                                                                                                                                                                                                                                                                                                                                                                                                |
| Name        | Injector Orifice Plate's Thickness                          | 9-Grid Plastic Box                                                                                                                                                                                                                                                                                                                                                                                                                                                                                                                                                                                                                                                                                                                                                                                                                                                                                                                                                                                                                                                                                                                                                                                                                                                                                                                                                                                                                                                                                                                                                                                                                                                                                                                                                                                                                                                                                                                                                                                                                                                                                                             |
| Description | Injector orifice plate's thickness range: 4.02mm   4.108mm. | Prevent damage to the orifice plates during transportation                                                                                                                                                                                                                                                                                                                                                                                                                                                                                                                                                                                                                                                                                                                                                                                                                                                                                                                                                                                                                                                                                                                                                                                                                                                                                                                                                                                                                                                                                                                                                                                                                                                                                                                                                                                                                                                                                                                                                                                                                                                                     |
| No.         | ATT WATER SHIPT SHIPT WITH                                  | 6                                                                                                                                                                                                                                                                                                                                                                                                                                                                                                                                                                                                                                                                                                                                                                                                                                                                                                                                                                                                                                                                                                                                                                                                                                                                                                                                                                                                                                                                                                                                                                                                                                                                                                                                                                                                                                                                                                                                                                                                                                                                                                                              |
| Image       | SHUMATT                                                     | SHUMATT                                                                                                                                                                                                                                                                                                                                                                                                                                                                                                                                                                                                                                                                                                                                                                                                                                                                                                                                                                                                                                                                                                                                                                                                                                                                                                                                                                                                                                                                                                                                                                                                                                                                                                                                                                                                                                                                                                                                                                                                                                                                                                                        |
| Name        | Neutral Injector Orifice Plate's Individual<br>Box          | Orifice Plate's 10pcs Packing Box                                                                                                                                                                                                                                                                                                                                                                                                                                                                                                                                                                                                                                                                                                                                                                                                                                                                                                                                                                                                                                                                                                                                                                                                                                                                                                                                                                                                                                                                                                                                                                                                                                                                                                                                                                                                                                                                                                                                                                                                                                                                                              |
| Description | Prevent damage to the orifice plates during transportation  | Liwei orifice plate's 10PCS plastic box to prevent damage to the orifice plates during                                                                                                                                                                                                                                                                                                                                                                                                                                                                                                                                                                                                                                                                                                                                                                                                                                                                                                                                                                                                                                                                                                                                                                                                                                                                                                                                                                                                                                                                                                                                                                                                                                                                                                                                                                                                                                                                                                                                                                                                                                         |