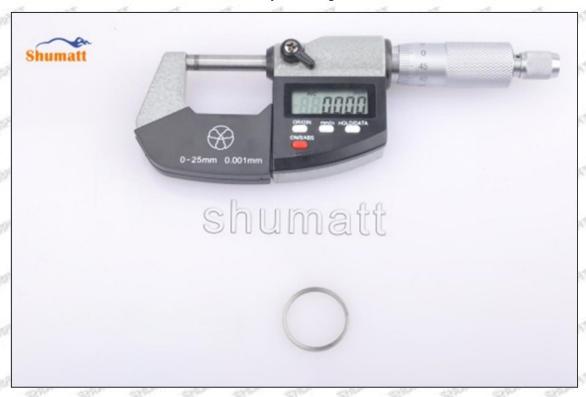

#### (2) 095000-6680 Injector Orifice Plate 07# Customized Items

| No.         | PIT A SERVE A SERVE LEGIST A SERVE A SERVE                  | A SOUTH A SOUT |
|-------------|-------------------------------------------------------------|--------------------------------------------------------------------------------------------------------------------------------------------------------------------------------------------------------------------------------------------------------------------------------------------------------------------------------------------------------------------------------------------------------------------------------------------------------------------------------------------------------------------------------------------------------------------------------------------------------------------------------------------------------------------------------------------------------------------------------------------------------------------------------------------------------------------------------------------------------------------------------------------------------------------------------------------------------------------------------------------------------------------------------------------------------------------------------------------------------------------------------------------------------------------------------------------------------------------------------------------------------------------------------------------------------------------------------------------------------------------------------------------------------------------------------------------------------------------------------------------------------------------------------------------------------------------------------------------------------------------------------------------------------------------------------------------------------------------------------------------------------------------------------------------------------------------------------------------------------------------------------------------------------------------------------------------------------------------------------------------------------------------------------------------------------------------------------------------------------------------------------|
| Image       | SHUMATT (S)                                                 | SHUMATT A                                                                                                                                                                                                                                                                                                                                                                                                                                                                                                                                                                                                                                                                                                                                                                                                                                                                                                                                                                                                                                                                                                                                                                                                                                                                                                                                                                                                                                                                                                                                                                                                                                                                                                                                                                                                                                                                                                                                                                                                                                                                                                                      |
| Name        | Injector Orifice Plate's Front Lettering                    | Injector Orifice Plate's Side Lettering                                                                                                                                                                                                                                                                                                                                                                                                                                                                                                                                                                                                                                                                                                                                                                                                                                                                                                                                                                                                                                                                                                                                                                                                                                                                                                                                                                                                                                                                                                                                                                                                                                                                                                                                                                                                                                                                                                                                                                                                                                                                                        |
| Description | Orifice plate part number: 07#                              | Street Street Street Street Street                                                                                                                                                                                                                                                                                                                                                                                                                                                                                                                                                                                                                                                                                                                                                                                                                                                                                                                                                                                                                                                                                                                                                                                                                                                                                                                                                                                                                                                                                                                                                                                                                                                                                                                                                                                                                                                                                                                                                                                                                                                                                             |
| No.         | 3                                                           | 4                                                                                                                                                                                                                                                                                                                                                                                                                                                                                                                                                                                                                                                                                                                                                                                                                                                                                                                                                                                                                                                                                                                                                                                                                                                                                                                                                                                                                                                                                                                                                                                                                                                                                                                                                                                                                                                                                                                                                                                                                                                                                                                              |
| Image       | 0-25mm<br>0.001mm                                           |                                                                                                                                                                                                                                                                                                                                                                                                                                                                                                                                                                                                                                                                                                                                                                                                                                                                                                                                                                                                                                                                                                                                                                                                                                                                                                                                                                                                                                                                                                                                                                                                                                                                                                                                                                                                                                                                                                                                                                                                                                                                                                                                |
| Name        | Injector Orifice Plate's Thickness                          | 9-Grid Plastic Box                                                                                                                                                                                                                                                                                                                                                                                                                                                                                                                                                                                                                                                                                                                                                                                                                                                                                                                                                                                                                                                                                                                                                                                                                                                                                                                                                                                                                                                                                                                                                                                                                                                                                                                                                                                                                                                                                                                                                                                                                                                                                                             |
| Description | Injector orifice plate's thickness range: 4.02mm   4.108mm. | Prevent damage to the orifice plates during transportation                                                                                                                                                                                                                                                                                                                                                                                                                                                                                                                                                                                                                                                                                                                                                                                                                                                                                                                                                                                                                                                                                                                                                                                                                                                                                                                                                                                                                                                                                                                                                                                                                                                                                                                                                                                                                                                                                                                                                                                                                                                                     |
| No.         | ATT WATER SHIPT SHIPT WITH                                  | 6                                                                                                                                                                                                                                                                                                                                                                                                                                                                                                                                                                                                                                                                                                                                                                                                                                                                                                                                                                                                                                                                                                                                                                                                                                                                                                                                                                                                                                                                                                                                                                                                                                                                                                                                                                                                                                                                                                                                                                                                                                                                                                                              |
| Image       | SHUMATT                                                     | SHUMATT                                                                                                                                                                                                                                                                                                                                                                                                                                                                                                                                                                                                                                                                                                                                                                                                                                                                                                                                                                                                                                                                                                                                                                                                                                                                                                                                                                                                                                                                                                                                                                                                                                                                                                                                                                                                                                                                                                                                                                                                                                                                                                                        |
| Name        | Neutral Injector Orifice Plate's Individual<br>Box          | Orifice Plate's 10pcs Packing Box                                                                                                                                                                                                                                                                                                                                                                                                                                                                                                                                                                                                                                                                                                                                                                                                                                                                                                                                                                                                                                                                                                                                                                                                                                                                                                                                                                                                                                                                                                                                                                                                                                                                                                                                                                                                                                                                                                                                                                                                                                                                                              |
| Description | Prevent damage to the orifice plates during transportation  | Liwei orifice plate's 10PCS plastic box to prevent damage to the orifice plates during                                                                                                                                                                                                                                                                                                                                                                                                                                                                                                                                                                                                                                                                                                                                                                                                                                                                                                                                                                                                                                                                                                                                                                                                                                                                                                                                                                                                                                                                                                                                                                                                                                                                                                                                                                                                                                                                                                                                                                                                                                         |