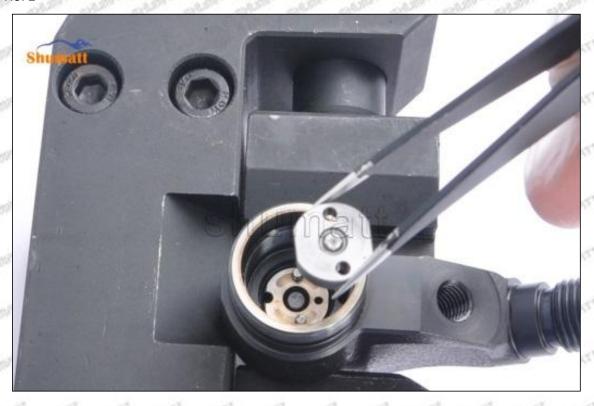

#### (2) 095000-6680 Injector Orifice Plate 07# Customized Items

| No.         | PIT A SERVE A SERVE LEGIST A SERVE A SERVE                  | A SOUTH A SOUT |
|-------------|-------------------------------------------------------------|--------------------------------------------------------------------------------------------------------------------------------------------------------------------------------------------------------------------------------------------------------------------------------------------------------------------------------------------------------------------------------------------------------------------------------------------------------------------------------------------------------------------------------------------------------------------------------------------------------------------------------------------------------------------------------------------------------------------------------------------------------------------------------------------------------------------------------------------------------------------------------------------------------------------------------------------------------------------------------------------------------------------------------------------------------------------------------------------------------------------------------------------------------------------------------------------------------------------------------------------------------------------------------------------------------------------------------------------------------------------------------------------------------------------------------------------------------------------------------------------------------------------------------------------------------------------------------------------------------------------------------------------------------------------------------------------------------------------------------------------------------------------------------------------------------------------------------------------------------------------------------------------------------------------------------------------------------------------------------------------------------------------------------------------------------------------------------------------------------------------------------|
| Image       | SHUMATT (S)                                                 | SHUMATT A                                                                                                                                                                                                                                                                                                                                                                                                                                                                                                                                                                                                                                                                                                                                                                                                                                                                                                                                                                                                                                                                                                                                                                                                                                                                                                                                                                                                                                                                                                                                                                                                                                                                                                                                                                                                                                                                                                                                                                                                                                                                                                                      |
| Name        | Injector Orifice Plate's Front Lettering                    | Injector Orifice Plate's Side Lettering                                                                                                                                                                                                                                                                                                                                                                                                                                                                                                                                                                                                                                                                                                                                                                                                                                                                                                                                                                                                                                                                                                                                                                                                                                                                                                                                                                                                                                                                                                                                                                                                                                                                                                                                                                                                                                                                                                                                                                                                                                                                                        |
| Description | Orifice plate part number: 07#                              | Street Street Street Street Street                                                                                                                                                                                                                                                                                                                                                                                                                                                                                                                                                                                                                                                                                                                                                                                                                                                                                                                                                                                                                                                                                                                                                                                                                                                                                                                                                                                                                                                                                                                                                                                                                                                                                                                                                                                                                                                                                                                                                                                                                                                                                             |
| No.         | 3                                                           | 4                                                                                                                                                                                                                                                                                                                                                                                                                                                                                                                                                                                                                                                                                                                                                                                                                                                                                                                                                                                                                                                                                                                                                                                                                                                                                                                                                                                                                                                                                                                                                                                                                                                                                                                                                                                                                                                                                                                                                                                                                                                                                                                              |
| Image       | 0-25mm<br>0.001mm                                           |                                                                                                                                                                                                                                                                                                                                                                                                                                                                                                                                                                                                                                                                                                                                                                                                                                                                                                                                                                                                                                                                                                                                                                                                                                                                                                                                                                                                                                                                                                                                                                                                                                                                                                                                                                                                                                                                                                                                                                                                                                                                                                                                |
| Name        | Injector Orifice Plate's Thickness                          | 9-Grid Plastic Box                                                                                                                                                                                                                                                                                                                                                                                                                                                                                                                                                                                                                                                                                                                                                                                                                                                                                                                                                                                                                                                                                                                                                                                                                                                                                                                                                                                                                                                                                                                                                                                                                                                                                                                                                                                                                                                                                                                                                                                                                                                                                                             |
| Description | Injector orifice plate's thickness range: 4.02mm   4.108mm. | Prevent damage to the orifice plates during transportation                                                                                                                                                                                                                                                                                                                                                                                                                                                                                                                                                                                                                                                                                                                                                                                                                                                                                                                                                                                                                                                                                                                                                                                                                                                                                                                                                                                                                                                                                                                                                                                                                                                                                                                                                                                                                                                                                                                                                                                                                                                                     |
| No.         | ATT WATER SHIPT SHIPT WITH                                  | 6                                                                                                                                                                                                                                                                                                                                                                                                                                                                                                                                                                                                                                                                                                                                                                                                                                                                                                                                                                                                                                                                                                                                                                                                                                                                                                                                                                                                                                                                                                                                                                                                                                                                                                                                                                                                                                                                                                                                                                                                                                                                                                                              |
| Image       | SHUMATT                                                     | SHUMATT                                                                                                                                                                                                                                                                                                                                                                                                                                                                                                                                                                                                                                                                                                                                                                                                                                                                                                                                                                                                                                                                                                                                                                                                                                                                                                                                                                                                                                                                                                                                                                                                                                                                                                                                                                                                                                                                                                                                                                                                                                                                                                                        |
| Name        | Neutral Injector Orifice Plate's Individual<br>Box          | Orifice Plate's 10pcs Packing Box                                                                                                                                                                                                                                                                                                                                                                                                                                                                                                                                                                                                                                                                                                                                                                                                                                                                                                                                                                                                                                                                                                                                                                                                                                                                                                                                                                                                                                                                                                                                                                                                                                                                                                                                                                                                                                                                                                                                                                                                                                                                                              |
| Description | Prevent damage to the orifice plates during transportation  | Liwei orifice plate's 10PCS plastic box to prevent damage to the orifice plates during                                                                                                                                                                                                                                                                                                                                                                                                                                                                                                                                                                                                                                                                                                                                                                                                                                                                                                                                                                                                                                                                                                                                                                                                                                                                                                                                                                                                                                                                                                                                                                                                                                                                                                                                                                                                                                                                                                                                                                                                                                         |