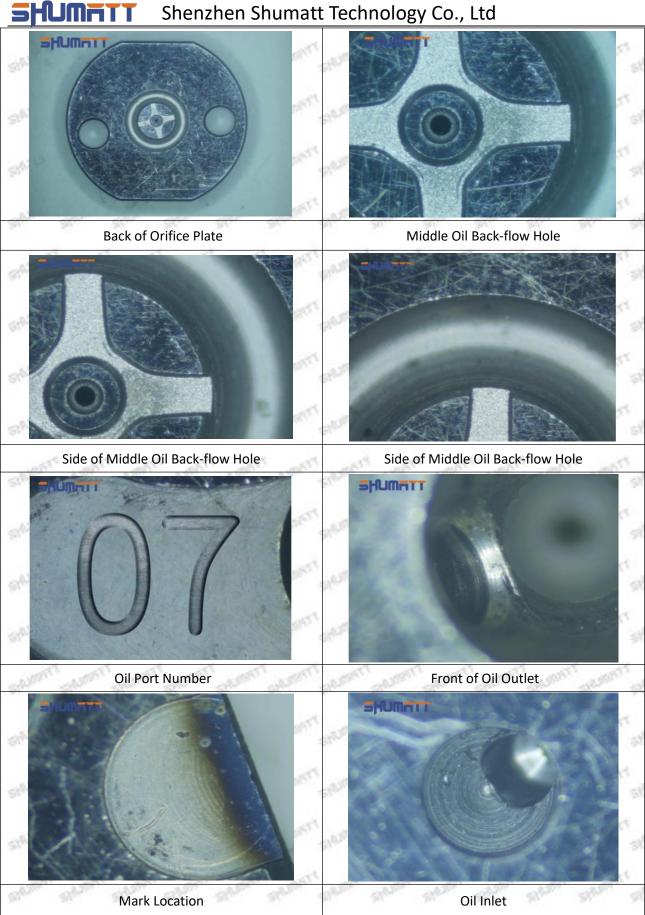

#### (2) 095000-6680 Injector Orifice Plate 07# Customized Items

| No.         | PIT A SERVE A SERVE LEGIST A SERVE A SERVE                  | A SOUTH A SOUT |
|-------------|-------------------------------------------------------------|--------------------------------------------------------------------------------------------------------------------------------------------------------------------------------------------------------------------------------------------------------------------------------------------------------------------------------------------------------------------------------------------------------------------------------------------------------------------------------------------------------------------------------------------------------------------------------------------------------------------------------------------------------------------------------------------------------------------------------------------------------------------------------------------------------------------------------------------------------------------------------------------------------------------------------------------------------------------------------------------------------------------------------------------------------------------------------------------------------------------------------------------------------------------------------------------------------------------------------------------------------------------------------------------------------------------------------------------------------------------------------------------------------------------------------------------------------------------------------------------------------------------------------------------------------------------------------------------------------------------------------------------------------------------------------------------------------------------------------------------------------------------------------------------------------------------------------------------------------------------------------------------------------------------------------------------------------------------------------------------------------------------------------------------------------------------------------------------------------------------------------|
| Image       | SHUMATT (S)                                                 | SHUMATT A                                                                                                                                                                                                                                                                                                                                                                                                                                                                                                                                                                                                                                                                                                                                                                                                                                                                                                                                                                                                                                                                                                                                                                                                                                                                                                                                                                                                                                                                                                                                                                                                                                                                                                                                                                                                                                                                                                                                                                                                                                                                                                                      |
| Name        | Injector Orifice Plate's Front Lettering                    | Injector Orifice Plate's Side Lettering                                                                                                                                                                                                                                                                                                                                                                                                                                                                                                                                                                                                                                                                                                                                                                                                                                                                                                                                                                                                                                                                                                                                                                                                                                                                                                                                                                                                                                                                                                                                                                                                                                                                                                                                                                                                                                                                                                                                                                                                                                                                                        |
| Description | Orifice plate part number: 07#                              | Street Street Street Street Street                                                                                                                                                                                                                                                                                                                                                                                                                                                                                                                                                                                                                                                                                                                                                                                                                                                                                                                                                                                                                                                                                                                                                                                                                                                                                                                                                                                                                                                                                                                                                                                                                                                                                                                                                                                                                                                                                                                                                                                                                                                                                             |
| No.         | 3                                                           | 4                                                                                                                                                                                                                                                                                                                                                                                                                                                                                                                                                                                                                                                                                                                                                                                                                                                                                                                                                                                                                                                                                                                                                                                                                                                                                                                                                                                                                                                                                                                                                                                                                                                                                                                                                                                                                                                                                                                                                                                                                                                                                                                              |
| Image       | 0-25mm<br>0.001mm                                           |                                                                                                                                                                                                                                                                                                                                                                                                                                                                                                                                                                                                                                                                                                                                                                                                                                                                                                                                                                                                                                                                                                                                                                                                                                                                                                                                                                                                                                                                                                                                                                                                                                                                                                                                                                                                                                                                                                                                                                                                                                                                                                                                |
| Name        | Injector Orifice Plate's Thickness                          | 9-Grid Plastic Box                                                                                                                                                                                                                                                                                                                                                                                                                                                                                                                                                                                                                                                                                                                                                                                                                                                                                                                                                                                                                                                                                                                                                                                                                                                                                                                                                                                                                                                                                                                                                                                                                                                                                                                                                                                                                                                                                                                                                                                                                                                                                                             |
| Description | Injector orifice plate's thickness range: 4.02mm   4.108mm. | Prevent damage to the orifice plates during transportation                                                                                                                                                                                                                                                                                                                                                                                                                                                                                                                                                                                                                                                                                                                                                                                                                                                                                                                                                                                                                                                                                                                                                                                                                                                                                                                                                                                                                                                                                                                                                                                                                                                                                                                                                                                                                                                                                                                                                                                                                                                                     |
| No.         | ATT WATER SHIPT SHIPT WITH                                  | 6                                                                                                                                                                                                                                                                                                                                                                                                                                                                                                                                                                                                                                                                                                                                                                                                                                                                                                                                                                                                                                                                                                                                                                                                                                                                                                                                                                                                                                                                                                                                                                                                                                                                                                                                                                                                                                                                                                                                                                                                                                                                                                                              |
| Image       | SHUMATT                                                     | SHUMATT                                                                                                                                                                                                                                                                                                                                                                                                                                                                                                                                                                                                                                                                                                                                                                                                                                                                                                                                                                                                                                                                                                                                                                                                                                                                                                                                                                                                                                                                                                                                                                                                                                                                                                                                                                                                                                                                                                                                                                                                                                                                                                                        |
| Name        | Neutral Injector Orifice Plate's Individual<br>Box          | Orifice Plate's 10pcs Packing Box                                                                                                                                                                                                                                                                                                                                                                                                                                                                                                                                                                                                                                                                                                                                                                                                                                                                                                                                                                                                                                                                                                                                                                                                                                                                                                                                                                                                                                                                                                                                                                                                                                                                                                                                                                                                                                                                                                                                                                                                                                                                                              |
| Description | Prevent damage to the orifice plates during transportation  | Liwei orifice plate's 10PCS plastic box to prevent damage to the orifice plates during                                                                                                                                                                                                                                                                                                                                                                                                                                                                                                                                                                                                                                                                                                                                                                                                                                                                                                                                                                                                                                                                                                                                                                                                                                                                                                                                                                                                                                                                                                                                                                                                                                                                                                                                                                                                                                                                                                                                                                                                                                         |