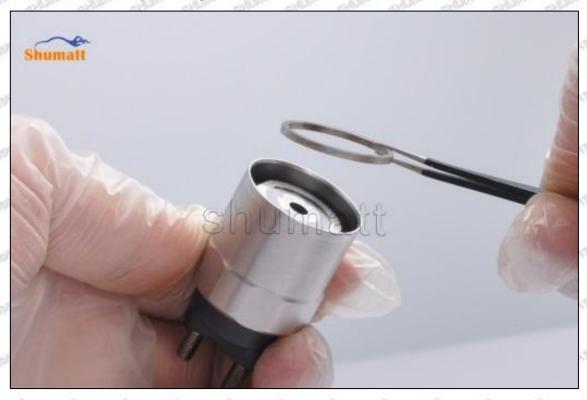

#### (2) 095000-6680 Injector Orifice Plate 07# Customized Items

| No.         | PIT A SERVE A SERVE LEGIST A SERVE A SERVE                  | A SOUTH A SOUT |
|-------------|-------------------------------------------------------------|--------------------------------------------------------------------------------------------------------------------------------------------------------------------------------------------------------------------------------------------------------------------------------------------------------------------------------------------------------------------------------------------------------------------------------------------------------------------------------------------------------------------------------------------------------------------------------------------------------------------------------------------------------------------------------------------------------------------------------------------------------------------------------------------------------------------------------------------------------------------------------------------------------------------------------------------------------------------------------------------------------------------------------------------------------------------------------------------------------------------------------------------------------------------------------------------------------------------------------------------------------------------------------------------------------------------------------------------------------------------------------------------------------------------------------------------------------------------------------------------------------------------------------------------------------------------------------------------------------------------------------------------------------------------------------------------------------------------------------------------------------------------------------------------------------------------------------------------------------------------------------------------------------------------------------------------------------------------------------------------------------------------------------------------------------------------------------------------------------------------------------|
| Image       | SHUMATT (S)                                                 | SHUMATT A                                                                                                                                                                                                                                                                                                                                                                                                                                                                                                                                                                                                                                                                                                                                                                                                                                                                                                                                                                                                                                                                                                                                                                                                                                                                                                                                                                                                                                                                                                                                                                                                                                                                                                                                                                                                                                                                                                                                                                                                                                                                                                                      |
| Name        | Injector Orifice Plate's Front Lettering                    | Injector Orifice Plate's Side Lettering                                                                                                                                                                                                                                                                                                                                                                                                                                                                                                                                                                                                                                                                                                                                                                                                                                                                                                                                                                                                                                                                                                                                                                                                                                                                                                                                                                                                                                                                                                                                                                                                                                                                                                                                                                                                                                                                                                                                                                                                                                                                                        |
| Description | Orifice plate part number: 07#                              | Street Street Street Street Street                                                                                                                                                                                                                                                                                                                                                                                                                                                                                                                                                                                                                                                                                                                                                                                                                                                                                                                                                                                                                                                                                                                                                                                                                                                                                                                                                                                                                                                                                                                                                                                                                                                                                                                                                                                                                                                                                                                                                                                                                                                                                             |
| No.         | 3                                                           | 4                                                                                                                                                                                                                                                                                                                                                                                                                                                                                                                                                                                                                                                                                                                                                                                                                                                                                                                                                                                                                                                                                                                                                                                                                                                                                                                                                                                                                                                                                                                                                                                                                                                                                                                                                                                                                                                                                                                                                                                                                                                                                                                              |
| Image       | 0-25mm<br>0.001mm                                           |                                                                                                                                                                                                                                                                                                                                                                                                                                                                                                                                                                                                                                                                                                                                                                                                                                                                                                                                                                                                                                                                                                                                                                                                                                                                                                                                                                                                                                                                                                                                                                                                                                                                                                                                                                                                                                                                                                                                                                                                                                                                                                                                |
| Name        | Injector Orifice Plate's Thickness                          | 9-Grid Plastic Box                                                                                                                                                                                                                                                                                                                                                                                                                                                                                                                                                                                                                                                                                                                                                                                                                                                                                                                                                                                                                                                                                                                                                                                                                                                                                                                                                                                                                                                                                                                                                                                                                                                                                                                                                                                                                                                                                                                                                                                                                                                                                                             |
| Description | Injector orifice plate's thickness range: 4.02mm   4.108mm. | Prevent damage to the orifice plates during transportation                                                                                                                                                                                                                                                                                                                                                                                                                                                                                                                                                                                                                                                                                                                                                                                                                                                                                                                                                                                                                                                                                                                                                                                                                                                                                                                                                                                                                                                                                                                                                                                                                                                                                                                                                                                                                                                                                                                                                                                                                                                                     |
| No.         | ATT WATER SHIPT SHIPT WITH                                  | 6                                                                                                                                                                                                                                                                                                                                                                                                                                                                                                                                                                                                                                                                                                                                                                                                                                                                                                                                                                                                                                                                                                                                                                                                                                                                                                                                                                                                                                                                                                                                                                                                                                                                                                                                                                                                                                                                                                                                                                                                                                                                                                                              |
| Image       | SHUMATT                                                     | SHUMATT                                                                                                                                                                                                                                                                                                                                                                                                                                                                                                                                                                                                                                                                                                                                                                                                                                                                                                                                                                                                                                                                                                                                                                                                                                                                                                                                                                                                                                                                                                                                                                                                                                                                                                                                                                                                                                                                                                                                                                                                                                                                                                                        |
| Name        | Neutral Injector Orifice Plate's Individual<br>Box          | Orifice Plate's 10pcs Packing Box                                                                                                                                                                                                                                                                                                                                                                                                                                                                                                                                                                                                                                                                                                                                                                                                                                                                                                                                                                                                                                                                                                                                                                                                                                                                                                                                                                                                                                                                                                                                                                                                                                                                                                                                                                                                                                                                                                                                                                                                                                                                                              |
| Description | Prevent damage to the orifice plates during transportation  | Liwei orifice plate's 10PCS plastic box to prevent damage to the orifice plates during                                                                                                                                                                                                                                                                                                                                                                                                                                                                                                                                                                                                                                                                                                                                                                                                                                                                                                                                                                                                                                                                                                                                                                                                                                                                                                                                                                                                                                                                                                                                                                                                                                                                                                                                                                                                                                                                                                                                                                                                                                         |