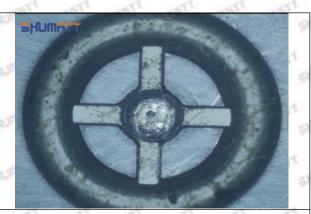

#### (2) 095000-6680 Injector Orifice Plate 07# Customized Items

| No.         | PIT A SERVE A SERVE LEGIST A SERVE A SERVE                  | A SOUTH A SOUT |
|-------------|-------------------------------------------------------------|--------------------------------------------------------------------------------------------------------------------------------------------------------------------------------------------------------------------------------------------------------------------------------------------------------------------------------------------------------------------------------------------------------------------------------------------------------------------------------------------------------------------------------------------------------------------------------------------------------------------------------------------------------------------------------------------------------------------------------------------------------------------------------------------------------------------------------------------------------------------------------------------------------------------------------------------------------------------------------------------------------------------------------------------------------------------------------------------------------------------------------------------------------------------------------------------------------------------------------------------------------------------------------------------------------------------------------------------------------------------------------------------------------------------------------------------------------------------------------------------------------------------------------------------------------------------------------------------------------------------------------------------------------------------------------------------------------------------------------------------------------------------------------------------------------------------------------------------------------------------------------------------------------------------------------------------------------------------------------------------------------------------------------------------------------------------------------------------------------------------------------|
| Image       | SHUMATT (S)                                                 | SHUMATT A                                                                                                                                                                                                                                                                                                                                                                                                                                                                                                                                                                                                                                                                                                                                                                                                                                                                                                                                                                                                                                                                                                                                                                                                                                                                                                                                                                                                                                                                                                                                                                                                                                                                                                                                                                                                                                                                                                                                                                                                                                                                                                                      |
| Name        | Injector Orifice Plate's Front Lettering                    | Injector Orifice Plate's Side Lettering                                                                                                                                                                                                                                                                                                                                                                                                                                                                                                                                                                                                                                                                                                                                                                                                                                                                                                                                                                                                                                                                                                                                                                                                                                                                                                                                                                                                                                                                                                                                                                                                                                                                                                                                                                                                                                                                                                                                                                                                                                                                                        |
| Description | Orifice plate part number: 07#                              | Street Street Street Street Street                                                                                                                                                                                                                                                                                                                                                                                                                                                                                                                                                                                                                                                                                                                                                                                                                                                                                                                                                                                                                                                                                                                                                                                                                                                                                                                                                                                                                                                                                                                                                                                                                                                                                                                                                                                                                                                                                                                                                                                                                                                                                             |
| No.         | 3                                                           | 4                                                                                                                                                                                                                                                                                                                                                                                                                                                                                                                                                                                                                                                                                                                                                                                                                                                                                                                                                                                                                                                                                                                                                                                                                                                                                                                                                                                                                                                                                                                                                                                                                                                                                                                                                                                                                                                                                                                                                                                                                                                                                                                              |
| Image       | 0-25mm<br>0.001mm                                           |                                                                                                                                                                                                                                                                                                                                                                                                                                                                                                                                                                                                                                                                                                                                                                                                                                                                                                                                                                                                                                                                                                                                                                                                                                                                                                                                                                                                                                                                                                                                                                                                                                                                                                                                                                                                                                                                                                                                                                                                                                                                                                                                |
| Name        | Injector Orifice Plate's Thickness                          | 9-Grid Plastic Box                                                                                                                                                                                                                                                                                                                                                                                                                                                                                                                                                                                                                                                                                                                                                                                                                                                                                                                                                                                                                                                                                                                                                                                                                                                                                                                                                                                                                                                                                                                                                                                                                                                                                                                                                                                                                                                                                                                                                                                                                                                                                                             |
| Description | Injector orifice plate's thickness range: 4.02mm   4.108mm. | Prevent damage to the orifice plates during transportation                                                                                                                                                                                                                                                                                                                                                                                                                                                                                                                                                                                                                                                                                                                                                                                                                                                                                                                                                                                                                                                                                                                                                                                                                                                                                                                                                                                                                                                                                                                                                                                                                                                                                                                                                                                                                                                                                                                                                                                                                                                                     |
| No.         | ATT WATER SHIPT SHIPT WITH                                  | 6                                                                                                                                                                                                                                                                                                                                                                                                                                                                                                                                                                                                                                                                                                                                                                                                                                                                                                                                                                                                                                                                                                                                                                                                                                                                                                                                                                                                                                                                                                                                                                                                                                                                                                                                                                                                                                                                                                                                                                                                                                                                                                                              |
| Image       | SHUMATT                                                     | SHUMATT                                                                                                                                                                                                                                                                                                                                                                                                                                                                                                                                                                                                                                                                                                                                                                                                                                                                                                                                                                                                                                                                                                                                                                                                                                                                                                                                                                                                                                                                                                                                                                                                                                                                                                                                                                                                                                                                                                                                                                                                                                                                                                                        |
| Name        | Neutral Injector Orifice Plate's Individual<br>Box          | Orifice Plate's 10pcs Packing Box                                                                                                                                                                                                                                                                                                                                                                                                                                                                                                                                                                                                                                                                                                                                                                                                                                                                                                                                                                                                                                                                                                                                                                                                                                                                                                                                                                                                                                                                                                                                                                                                                                                                                                                                                                                                                                                                                                                                                                                                                                                                                              |
| Description | Prevent damage to the orifice plates during transportation  | Liwei orifice plate's 10PCS plastic box to prevent damage to the orifice plates during                                                                                                                                                                                                                                                                                                                                                                                                                                                                                                                                                                                                                                                                                                                                                                                                                                                                                                                                                                                                                                                                                                                                                                                                                                                                                                                                                                                                                                                                                                                                                                                                                                                                                                                                                                                                                                                                                                                                                                                                                                         |