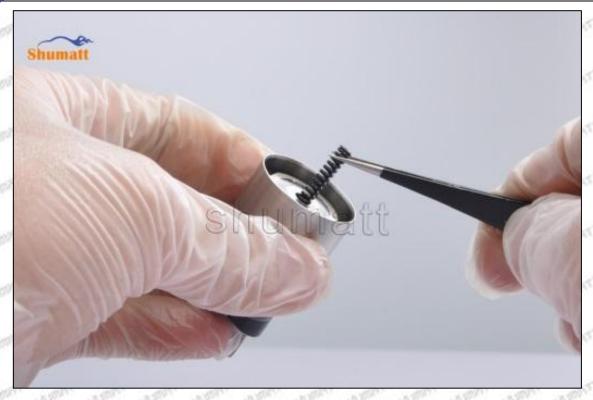

#### (1) 095000-6680 Injector Orifice Plate 07# Testing

All 095000-6680 injector orifice plate 07# parts are subjected to A-hole flow test, Z-hole flow test, precision test, high temperature test, low temperature test, pressure test, leakage test, durability test, and various working condition tests.

#### (2) 095000-6680 Injector Orifice Plate 07# Inspection

The factory inspection of 095000-6680 injector orifice plate 07# is undergone three inspections - full inspection, random inspection, and batch inspection. Different brands of test benches are used to test