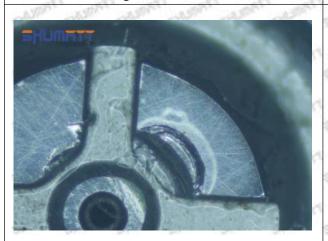

#### (1) 095000-6680 Injector Orifice Plate 07# Testing

All 095000-6680 injector orifice plate 07# parts are subjected to A-hole flow test, Z-hole flow test, precision test, high temperature test, low temperature test, pressure test, leakage test, durability test, and various working condition tests.

#### (2) 095000-6680 Injector Orifice Plate 07# Inspection

The factory inspection of 095000-6680 injector orifice plate 07# is undergone three inspections - full inspection, random inspection, and batch inspection. Different brands of test benches are used to test