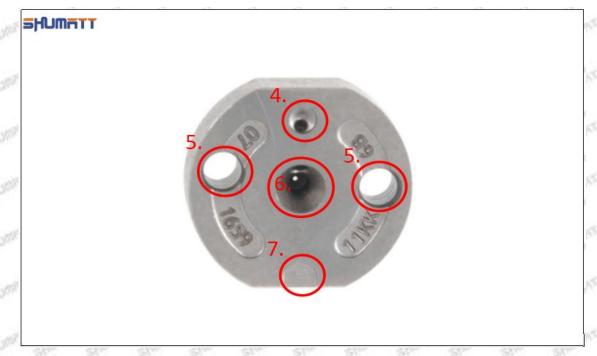

#### (2) 095000-6680 Injector Orifice Plate 07# Customized Items

| No.         | PIT A SERVE A SERVE LEGIST A SERVE A SERVE                  | A SOUTH A SOUT |
|-------------|-------------------------------------------------------------|--------------------------------------------------------------------------------------------------------------------------------------------------------------------------------------------------------------------------------------------------------------------------------------------------------------------------------------------------------------------------------------------------------------------------------------------------------------------------------------------------------------------------------------------------------------------------------------------------------------------------------------------------------------------------------------------------------------------------------------------------------------------------------------------------------------------------------------------------------------------------------------------------------------------------------------------------------------------------------------------------------------------------------------------------------------------------------------------------------------------------------------------------------------------------------------------------------------------------------------------------------------------------------------------------------------------------------------------------------------------------------------------------------------------------------------------------------------------------------------------------------------------------------------------------------------------------------------------------------------------------------------------------------------------------------------------------------------------------------------------------------------------------------------------------------------------------------------------------------------------------------------------------------------------------------------------------------------------------------------------------------------------------------------------------------------------------------------------------------------------------------|
| Image       | SHUMATT (S)                                                 | SHUMATT A                                                                                                                                                                                                                                                                                                                                                                                                                                                                                                                                                                                                                                                                                                                                                                                                                                                                                                                                                                                                                                                                                                                                                                                                                                                                                                                                                                                                                                                                                                                                                                                                                                                                                                                                                                                                                                                                                                                                                                                                                                                                                                                      |
| Name        | Injector Orifice Plate's Front Lettering                    | Injector Orifice Plate's Side Lettering                                                                                                                                                                                                                                                                                                                                                                                                                                                                                                                                                                                                                                                                                                                                                                                                                                                                                                                                                                                                                                                                                                                                                                                                                                                                                                                                                                                                                                                                                                                                                                                                                                                                                                                                                                                                                                                                                                                                                                                                                                                                                        |
| Description | Orifice plate part number: 07#                              | Street Street Street Street Street                                                                                                                                                                                                                                                                                                                                                                                                                                                                                                                                                                                                                                                                                                                                                                                                                                                                                                                                                                                                                                                                                                                                                                                                                                                                                                                                                                                                                                                                                                                                                                                                                                                                                                                                                                                                                                                                                                                                                                                                                                                                                             |
| No.         | 3                                                           | 4                                                                                                                                                                                                                                                                                                                                                                                                                                                                                                                                                                                                                                                                                                                                                                                                                                                                                                                                                                                                                                                                                                                                                                                                                                                                                                                                                                                                                                                                                                                                                                                                                                                                                                                                                                                                                                                                                                                                                                                                                                                                                                                              |
| Image       | 0-25mm<br>0.001mm                                           |                                                                                                                                                                                                                                                                                                                                                                                                                                                                                                                                                                                                                                                                                                                                                                                                                                                                                                                                                                                                                                                                                                                                                                                                                                                                                                                                                                                                                                                                                                                                                                                                                                                                                                                                                                                                                                                                                                                                                                                                                                                                                                                                |
| Name        | Injector Orifice Plate's Thickness                          | 9-Grid Plastic Box                                                                                                                                                                                                                                                                                                                                                                                                                                                                                                                                                                                                                                                                                                                                                                                                                                                                                                                                                                                                                                                                                                                                                                                                                                                                                                                                                                                                                                                                                                                                                                                                                                                                                                                                                                                                                                                                                                                                                                                                                                                                                                             |
| Description | Injector orifice plate's thickness range: 4.02mm   4.108mm. | Prevent damage to the orifice plates during transportation                                                                                                                                                                                                                                                                                                                                                                                                                                                                                                                                                                                                                                                                                                                                                                                                                                                                                                                                                                                                                                                                                                                                                                                                                                                                                                                                                                                                                                                                                                                                                                                                                                                                                                                                                                                                                                                                                                                                                                                                                                                                     |
| No.         | ATT WATER SHIPT SHIPT WITH                                  | 6                                                                                                                                                                                                                                                                                                                                                                                                                                                                                                                                                                                                                                                                                                                                                                                                                                                                                                                                                                                                                                                                                                                                                                                                                                                                                                                                                                                                                                                                                                                                                                                                                                                                                                                                                                                                                                                                                                                                                                                                                                                                                                                              |
| Image       | SHUMATT                                                     | SHUMATT                                                                                                                                                                                                                                                                                                                                                                                                                                                                                                                                                                                                                                                                                                                                                                                                                                                                                                                                                                                                                                                                                                                                                                                                                                                                                                                                                                                                                                                                                                                                                                                                                                                                                                                                                                                                                                                                                                                                                                                                                                                                                                                        |
| Name        | Neutral Injector Orifice Plate's Individual<br>Box          | Orifice Plate's 10pcs Packing Box                                                                                                                                                                                                                                                                                                                                                                                                                                                                                                                                                                                                                                                                                                                                                                                                                                                                                                                                                                                                                                                                                                                                                                                                                                                                                                                                                                                                                                                                                                                                                                                                                                                                                                                                                                                                                                                                                                                                                                                                                                                                                              |
| Description | Prevent damage to the orifice plates during transportation  | Liwei orifice plate's 10PCS plastic box to prevent damage to the orifice plates during                                                                                                                                                                                                                                                                                                                                                                                                                                                                                                                                                                                                                                                                                                                                                                                                                                                                                                                                                                                                                                                                                                                                                                                                                                                                                                                                                                                                                                                                                                                                                                                                                                                                                                                                                                                                                                                                                                                                                                                                                                         |