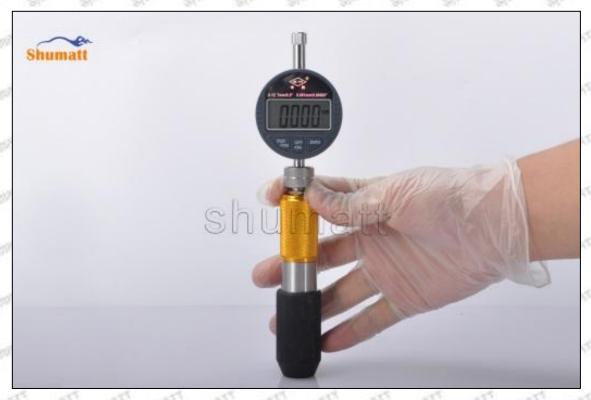

#### (2) 095000-6680 Injector Orifice Plate 07# Customized Items

| No.         | PIT A SERVE A SERVE LEGIST A SERVE A SERVE                  | A SOUTH A SOUT |
|-------------|-------------------------------------------------------------|--------------------------------------------------------------------------------------------------------------------------------------------------------------------------------------------------------------------------------------------------------------------------------------------------------------------------------------------------------------------------------------------------------------------------------------------------------------------------------------------------------------------------------------------------------------------------------------------------------------------------------------------------------------------------------------------------------------------------------------------------------------------------------------------------------------------------------------------------------------------------------------------------------------------------------------------------------------------------------------------------------------------------------------------------------------------------------------------------------------------------------------------------------------------------------------------------------------------------------------------------------------------------------------------------------------------------------------------------------------------------------------------------------------------------------------------------------------------------------------------------------------------------------------------------------------------------------------------------------------------------------------------------------------------------------------------------------------------------------------------------------------------------------------------------------------------------------------------------------------------------------------------------------------------------------------------------------------------------------------------------------------------------------------------------------------------------------------------------------------------------------|
| Image       | SHUMATT (S)                                                 | SHUMATT A                                                                                                                                                                                                                                                                                                                                                                                                                                                                                                                                                                                                                                                                                                                                                                                                                                                                                                                                                                                                                                                                                                                                                                                                                                                                                                                                                                                                                                                                                                                                                                                                                                                                                                                                                                                                                                                                                                                                                                                                                                                                                                                      |
| Name        | Injector Orifice Plate's Front Lettering                    | Injector Orifice Plate's Side Lettering                                                                                                                                                                                                                                                                                                                                                                                                                                                                                                                                                                                                                                                                                                                                                                                                                                                                                                                                                                                                                                                                                                                                                                                                                                                                                                                                                                                                                                                                                                                                                                                                                                                                                                                                                                                                                                                                                                                                                                                                                                                                                        |
| Description | Orifice plate part number: 07#                              | Street Street Street Street Street                                                                                                                                                                                                                                                                                                                                                                                                                                                                                                                                                                                                                                                                                                                                                                                                                                                                                                                                                                                                                                                                                                                                                                                                                                                                                                                                                                                                                                                                                                                                                                                                                                                                                                                                                                                                                                                                                                                                                                                                                                                                                             |
| No.         | 3                                                           | 4                                                                                                                                                                                                                                                                                                                                                                                                                                                                                                                                                                                                                                                                                                                                                                                                                                                                                                                                                                                                                                                                                                                                                                                                                                                                                                                                                                                                                                                                                                                                                                                                                                                                                                                                                                                                                                                                                                                                                                                                                                                                                                                              |
| Image       | 0-25mm<br>0.001mm                                           |                                                                                                                                                                                                                                                                                                                                                                                                                                                                                                                                                                                                                                                                                                                                                                                                                                                                                                                                                                                                                                                                                                                                                                                                                                                                                                                                                                                                                                                                                                                                                                                                                                                                                                                                                                                                                                                                                                                                                                                                                                                                                                                                |
| Name        | Injector Orifice Plate's Thickness                          | 9-Grid Plastic Box                                                                                                                                                                                                                                                                                                                                                                                                                                                                                                                                                                                                                                                                                                                                                                                                                                                                                                                                                                                                                                                                                                                                                                                                                                                                                                                                                                                                                                                                                                                                                                                                                                                                                                                                                                                                                                                                                                                                                                                                                                                                                                             |
| Description | Injector orifice plate's thickness range: 4.02mm   4.108mm. | Prevent damage to the orifice plates during transportation                                                                                                                                                                                                                                                                                                                                                                                                                                                                                                                                                                                                                                                                                                                                                                                                                                                                                                                                                                                                                                                                                                                                                                                                                                                                                                                                                                                                                                                                                                                                                                                                                                                                                                                                                                                                                                                                                                                                                                                                                                                                     |
| No.         | ATT WATER SHIPT SHIPT WITH                                  | 6                                                                                                                                                                                                                                                                                                                                                                                                                                                                                                                                                                                                                                                                                                                                                                                                                                                                                                                                                                                                                                                                                                                                                                                                                                                                                                                                                                                                                                                                                                                                                                                                                                                                                                                                                                                                                                                                                                                                                                                                                                                                                                                              |
| Image       | SHUMATT                                                     | SHUMATT                                                                                                                                                                                                                                                                                                                                                                                                                                                                                                                                                                                                                                                                                                                                                                                                                                                                                                                                                                                                                                                                                                                                                                                                                                                                                                                                                                                                                                                                                                                                                                                                                                                                                                                                                                                                                                                                                                                                                                                                                                                                                                                        |
| Name        | Neutral Injector Orifice Plate's Individual<br>Box          | Orifice Plate's 10pcs Packing Box                                                                                                                                                                                                                                                                                                                                                                                                                                                                                                                                                                                                                                                                                                                                                                                                                                                                                                                                                                                                                                                                                                                                                                                                                                                                                                                                                                                                                                                                                                                                                                                                                                                                                                                                                                                                                                                                                                                                                                                                                                                                                              |
| Description | Prevent damage to the orifice plates during transportation  | Liwei orifice plate's 10PCS plastic box to prevent damage to the orifice plates during                                                                                                                                                                                                                                                                                                                                                                                                                                                                                                                                                                                                                                                                                                                                                                                                                                                                                                                                                                                                                                                                                                                                                                                                                                                                                                                                                                                                                                                                                                                                                                                                                                                                                                                                                                                                                                                                                                                                                                                                                                         |