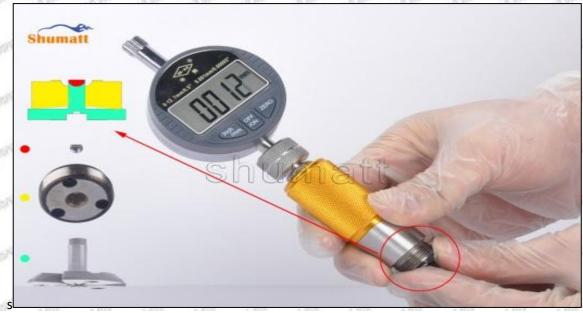

#### (2) 095000-6680 Injector Orifice Plate 07# Customized Items

| No.         | PIT A SERVE A SERVE LEGIST A SERVE A SERVE                  | A SOUTH A SOUT |
|-------------|-------------------------------------------------------------|--------------------------------------------------------------------------------------------------------------------------------------------------------------------------------------------------------------------------------------------------------------------------------------------------------------------------------------------------------------------------------------------------------------------------------------------------------------------------------------------------------------------------------------------------------------------------------------------------------------------------------------------------------------------------------------------------------------------------------------------------------------------------------------------------------------------------------------------------------------------------------------------------------------------------------------------------------------------------------------------------------------------------------------------------------------------------------------------------------------------------------------------------------------------------------------------------------------------------------------------------------------------------------------------------------------------------------------------------------------------------------------------------------------------------------------------------------------------------------------------------------------------------------------------------------------------------------------------------------------------------------------------------------------------------------------------------------------------------------------------------------------------------------------------------------------------------------------------------------------------------------------------------------------------------------------------------------------------------------------------------------------------------------------------------------------------------------------------------------------------------------|
| Image       | SHUMATT (S)                                                 | SHUMATT A                                                                                                                                                                                                                                                                                                                                                                                                                                                                                                                                                                                                                                                                                                                                                                                                                                                                                                                                                                                                                                                                                                                                                                                                                                                                                                                                                                                                                                                                                                                                                                                                                                                                                                                                                                                                                                                                                                                                                                                                                                                                                                                      |
| Name        | Injector Orifice Plate's Front Lettering                    | Injector Orifice Plate's Side Lettering                                                                                                                                                                                                                                                                                                                                                                                                                                                                                                                                                                                                                                                                                                                                                                                                                                                                                                                                                                                                                                                                                                                                                                                                                                                                                                                                                                                                                                                                                                                                                                                                                                                                                                                                                                                                                                                                                                                                                                                                                                                                                        |
| Description | Orifice plate part number: 07#                              | Street Street Street Street Street                                                                                                                                                                                                                                                                                                                                                                                                                                                                                                                                                                                                                                                                                                                                                                                                                                                                                                                                                                                                                                                                                                                                                                                                                                                                                                                                                                                                                                                                                                                                                                                                                                                                                                                                                                                                                                                                                                                                                                                                                                                                                             |
| No.         | 3                                                           | 4                                                                                                                                                                                                                                                                                                                                                                                                                                                                                                                                                                                                                                                                                                                                                                                                                                                                                                                                                                                                                                                                                                                                                                                                                                                                                                                                                                                                                                                                                                                                                                                                                                                                                                                                                                                                                                                                                                                                                                                                                                                                                                                              |
| Image       | 0-25mm<br>0.001mm                                           |                                                                                                                                                                                                                                                                                                                                                                                                                                                                                                                                                                                                                                                                                                                                                                                                                                                                                                                                                                                                                                                                                                                                                                                                                                                                                                                                                                                                                                                                                                                                                                                                                                                                                                                                                                                                                                                                                                                                                                                                                                                                                                                                |
| Name        | Injector Orifice Plate's Thickness                          | 9-Grid Plastic Box                                                                                                                                                                                                                                                                                                                                                                                                                                                                                                                                                                                                                                                                                                                                                                                                                                                                                                                                                                                                                                                                                                                                                                                                                                                                                                                                                                                                                                                                                                                                                                                                                                                                                                                                                                                                                                                                                                                                                                                                                                                                                                             |
| Description | Injector orifice plate's thickness range: 4.02mm   4.108mm. | Prevent damage to the orifice plates during transportation                                                                                                                                                                                                                                                                                                                                                                                                                                                                                                                                                                                                                                                                                                                                                                                                                                                                                                                                                                                                                                                                                                                                                                                                                                                                                                                                                                                                                                                                                                                                                                                                                                                                                                                                                                                                                                                                                                                                                                                                                                                                     |
| No.         | ATT WATER SHIPT SHIPT WITH                                  | 6                                                                                                                                                                                                                                                                                                                                                                                                                                                                                                                                                                                                                                                                                                                                                                                                                                                                                                                                                                                                                                                                                                                                                                                                                                                                                                                                                                                                                                                                                                                                                                                                                                                                                                                                                                                                                                                                                                                                                                                                                                                                                                                              |
| Image       | SHUMATT                                                     | SHUMATT                                                                                                                                                                                                                                                                                                                                                                                                                                                                                                                                                                                                                                                                                                                                                                                                                                                                                                                                                                                                                                                                                                                                                                                                                                                                                                                                                                                                                                                                                                                                                                                                                                                                                                                                                                                                                                                                                                                                                                                                                                                                                                                        |
| Name        | Neutral Injector Orifice Plate's Individual<br>Box          | Orifice Plate's 10pcs Packing Box                                                                                                                                                                                                                                                                                                                                                                                                                                                                                                                                                                                                                                                                                                                                                                                                                                                                                                                                                                                                                                                                                                                                                                                                                                                                                                                                                                                                                                                                                                                                                                                                                                                                                                                                                                                                                                                                                                                                                                                                                                                                                              |
| Description | Prevent damage to the orifice plates during transportation  | Liwei orifice plate's 10PCS plastic box to prevent damage to the orifice plates during                                                                                                                                                                                                                                                                                                                                                                                                                                                                                                                                                                                                                                                                                                                                                                                                                                                                                                                                                                                                                                                                                                                                                                                                                                                                                                                                                                                                                                                                                                                                                                                                                                                                                                                                                                                                                                                                                                                                                                                                                                         |