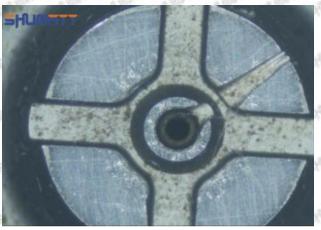

#### (1) 095000-6680 Injector Orifice Plate 07# Testing

All 095000-6680 injector orifice plate 07# parts are subjected to A-hole flow test, Z-hole flow test, precision test, high temperature test, low temperature test, pressure test, leakage test, durability test, and various working condition tests.

#### (2) 095000-6680 Injector Orifice Plate 07# Inspection

The factory inspection of 095000-6680 injector orifice plate 07# is undergone three inspections - full inspection, random inspection, and batch inspection. Different brands of test benches are used to test