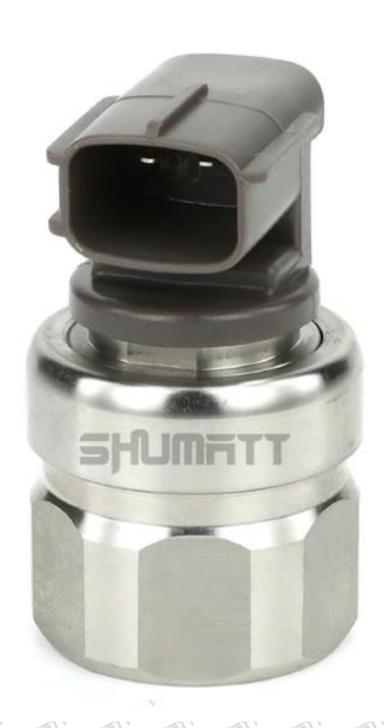

### 1.1. 294704-0165 Injector Solenoid Valve Basic Information

|    | Title | China Made New G3 Series Injector Solenoid Valve 294704-0165 |
|----|-------|--------------------------------------------------------------|
| Š. | SKU1  | G1B200HD110704                                               |
|    | SKU2  | G1L32947040165                                               |

### 1.3. 294704-0165 Injector Solenoid Valve Parameters

Adaptation System: Common Rail System
Injector Solenoid Valve Series: G3 series
Injector Solenoid Valve Type: Solenoid Type

Inductance: 165uH

### 1.4. 294704-0165 Injector Solenoid Valve Specifications And Dimensions

Injector Solenoid Valve Size: 6cm\* 3cm \*3cm =54cm³
Individual Injector Solenoid Valve Weight: 130g
Injector Solenoid Valve With Packaging Weight: 150g
Injector Solenoid Valve Quality: China Made New