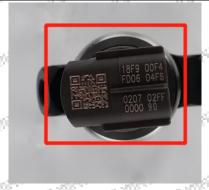

### 2.1. 294704-0165 Injector Solenoid Valve Utilized Location

(1) Example: The code of the injector solenoid valve is as follows

| NO.     | Name                              |  |  |
|---------|-----------------------------------|--|--|
| ASS ASS | RQ code, quantity correction code |  |  |