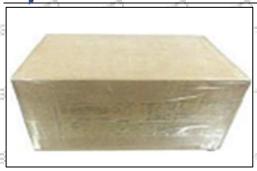

### 3.7. 294704-0165 Injector Solenoid Valve Shipping Package

Domestic express packaging: Usually wrapped in waterproof scotch tape, such as picture No.1.

International express packaging: Wrapped with waterproof yellow tape after wrapping the black protective film, such as picture No. 2.

Pic No. 1

Domestic express packaging:

Wrapped with Transparent tape

International express packaging:
Wrapped with yellow tape after wrapping black protective film

Tel: +8675523215133

Website: www.shumatt.com