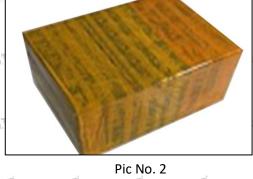

### 3.7. 294704-0165 Injector Solenoid Valve Shipping Package

Domestic express packaging: Usually wrapped in waterproof scotch tape, such as picture No.1.

International express packaging: Wrapped with waterproof yellow tape after wrapping the black protective film, such as picture No. 2.

Pic No. 1

Domestic express packaging:

Wrapped with Transparent tape

International express packaging:
Wrapped with yellow tape after wrapping black protective film

Tel: +8675523215133

Website: www.shumatt.com