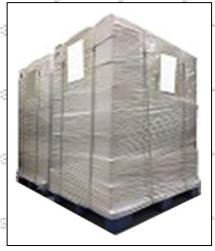

Pallet Shipping: Use fumigation free and recycling trays that meet export requirements, and use white wrapping protective film to wrap and bind with cable ties for the outside, such as picture No. 3, also, the products can be packaged according to customers' requirements.

Pic No. 3

**Pallet Shipping:** Use pallet that meet export requirements, and use white wrapping protective film to wrap and bind with cable ties