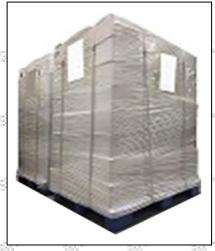

Pallet Shipping: Use fumigation free and recycling trays that meet export requirements, and use white wrapping protective film to wrap and bind with cable ties for the outside, such as picture No. 3, also, the products can be packaged according to customers' requirements.

Pic No. 2 International express packaging: Wrapped with yellow tape after wrapping black protective film

Pic No. 3

Pallet Shipping: Use pallet that meet export requirements, and use white wrapping protective film to wrap and bind with cable ties