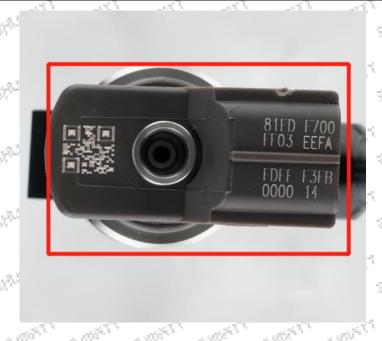

#### 2.1. 294714-0165 Injector Solenoid Valve Utilized Location

(1) Example: The code of the injector solenoid valve is as follows

| NO. | Name                              |  |  |
|-----|-----------------------------------|--|--|
| Α . | RQ code, quantity correction code |  |  |