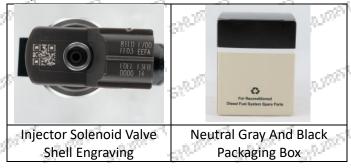

#### 1.6. 294714-0165 Injector Solenoid Valve Customization Service

(1) Injector Solenoid Valve Customization Service Coverage: Meet OEM manufacturers' customization needs for shell engraving, logo engraving, injector solenoid valve internal packaging, injector solenoid valve external packaging and labels, etc.

#### (1) Injector Solenoid Valve Parts List

SHUMST.

| NO.                | 1                                                | 2                                                |
|--------------------|--------------------------------------------------|--------------------------------------------------|
| SHUDDAY SHUDDAY    | SPATIATT                                         | SALL SHOWLE SHELL S                              |
| Picture<br>SHAPART | SPREEDING TO                                     | STT SHUMET                                       |
| Name               | Injector Solenoid Valve Assembl                  | y Green Anti-Rust Bag                            |
| Description        | Injector solenoid valve part numb<br>294714-0165 | er: Prevent injector solenoid valve from rusting |