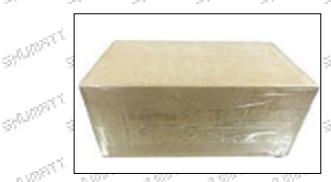

#### 3.7. 294714-0165 Injector Solenoid Valve Shipping Package

**Domestic express packaging:** Usually wrapped in waterproof scotch tape, such as picture No.1.

International express packaging: Wrapped with waterproof yellow tape after wrapping the black protective film, such as picture No. 2.

Minors are prohibited from using transparent tape, yellow tape, black wrapping protective film, and white wrapping protective film to avoid personal injury.

Pic No. 1 Domestic express packaging: Wrapped with Transparent tape