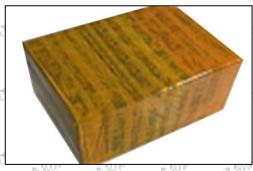

#### 3.7. 294714-0165 Injector Solenoid Valve Shipping Package

**Domestic express packaging:** Usually wrapped in waterproof scotch tape, such as picture No.1.

International express packaging: Wrapped with waterproof yellow tape after wrapping the black protective film, such as picture No. 2.

Pic No. 2 International express packaging: Wrapped with yellow tape after wrapping black protective film

Pic No. 3

Pallet Shipping: Use pallet that meet export requirements, and use white wrapping protective film to wrap and bind with cable ties