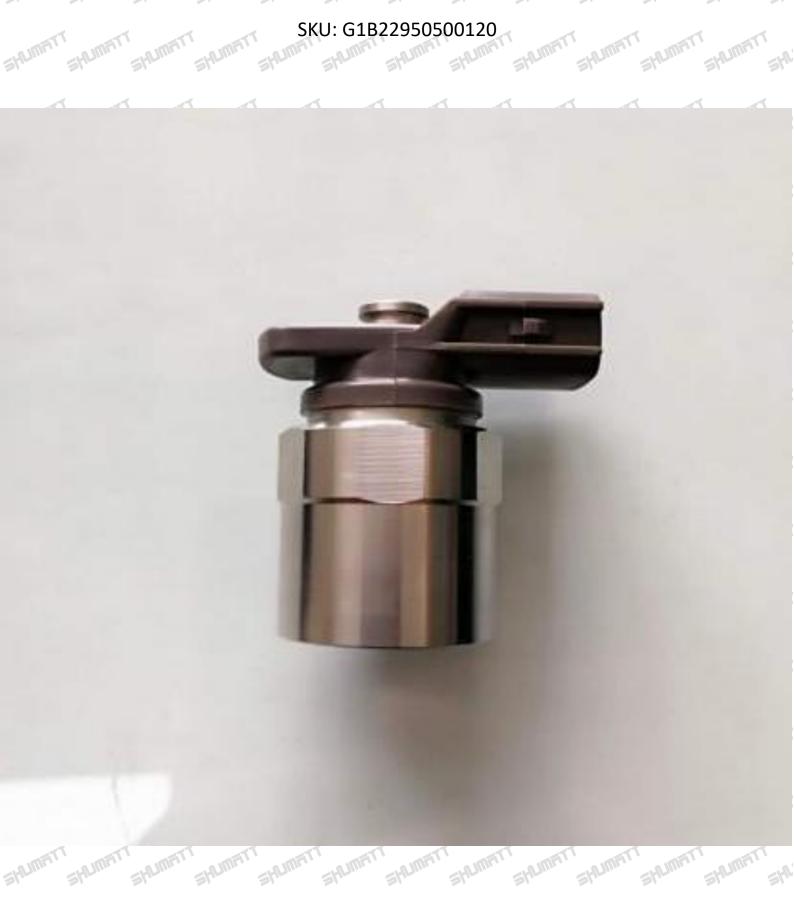

#### 1.1. 294714-0165 Injector Solenoid Valve Basic Information

|   | Title | China Made New G3 Series Injector Solenoid Valve 294714-0165 |
|---|-------|--------------------------------------------------------------|
| - | SKU   | G1B22950500120                                               |

#### 1.3. 294714-0165 Injector Solenoid Valve Parameters

Adaptation System: Common Rail System
Injector Solenoid Valve Series: G3 series
Injector Solenoid Valve Type: Solenoid Type

Inductance: 165uH

#### 1.4. 294714-0165 Injector Solenoid Valve Specifications And Dimensions

Injector Solenoid Valve Size: 6cm\* 3cm \*3cm =54cm³
Individual Injector Solenoid Valve Weight: 130g
Injector Solenoid Valve With Packaging Weight: 150g
Injector Solenoid Valve Quality: China Made New