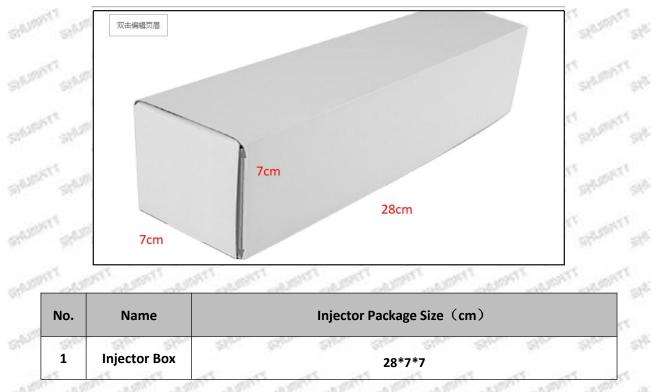

## 1.5. 0445116066 Injector Specifications and Dimensions

Injector Size: 21cm\*5cm \*5cm Injector Net Weight: 0.78kg Injector Gross Weight: 0.8kg Injector Quality: Original New/Re-manufactured Injector Package Size: 28cm\*7 cm \*7 cm Injector Type: Piezo Injector Injector MOQ: 4 Pieces