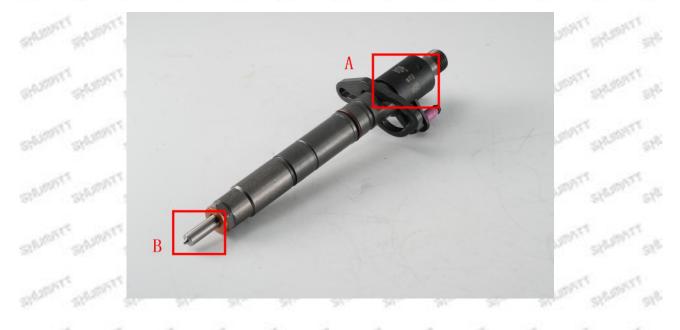

## 1. 0445116066 Injector Introduction

## 1.1. 0445116066 Injector Basic Information

| Title | Common Rail 0445116066 Piezo Injector 0445116 Series<br>CRI3-16 | Quality         |  |
|-------|-----------------------------------------------------------------|-----------------|--|
| SKU 1 | Z1WL10445116066                                                 | Re-manufactured |  |
| SKU 2 | Y1Z200445116066                                                 | Original New    |  |
| SKU 3 | Y2W20445116066                                                  | Original New    |  |