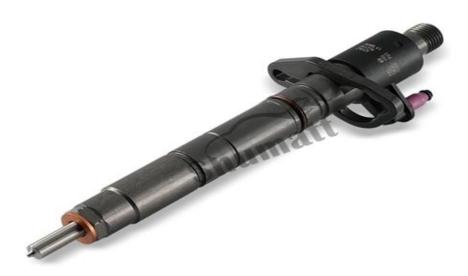

## 1.1. 0445116066 Injector Basic Information

| Title | Common Rail 0445116066 Piezo Injector 0445116 Series<br>CRI3-16 | Quality         |  |
|-------|-----------------------------------------------------------------|-----------------|--|
| SKU 1 | Z1WL10445116066                                                 | Re-manufactured |  |
| SKU 2 | Y1Z200445116066                                                 | Original New    |  |
| SKU 3 | Y2W20445116066                                                  | Original New    |  |

## 1.4. 0445116066 Injector Parameter

Adaptation System: Common Rail System

Injector Series: Piezo Series

100

Parameter Performance: CRI3-18

Injector Type: Piezo Injector

Support System Maximum Pressure: 1,800 bar

## 1.5. 0445116066 Injector Specifications and Dimensions

Injector Size: 21cm\*5cm \*5cm Injector Net Weight: 0.78kg Injector Gross Weight: 0.8kg Injector Quality: Original New/Re-manufactured Injector Package Size: 28cm\*7 cm \*7 cm Injector Type: Piezo Injector Injector MOQ: 4 Pieces