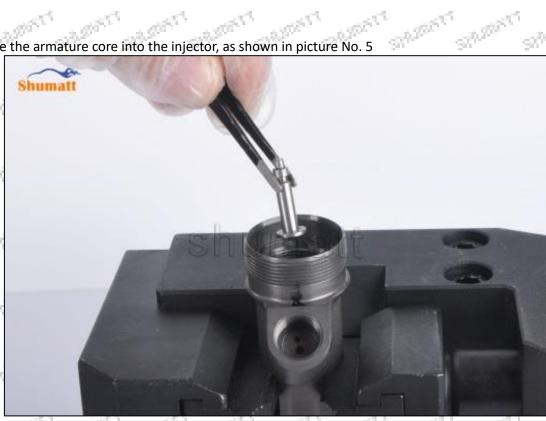

Website : www.shumatt.com

gair C

garant.

ggi<sup>st</sup>i<sup>ri</sup>

(5) Place the armature core into the injector, as shown in picture No. 5

Pic No.5

(6) Place the armature lower plate into the injector, as shown in picture No. 6