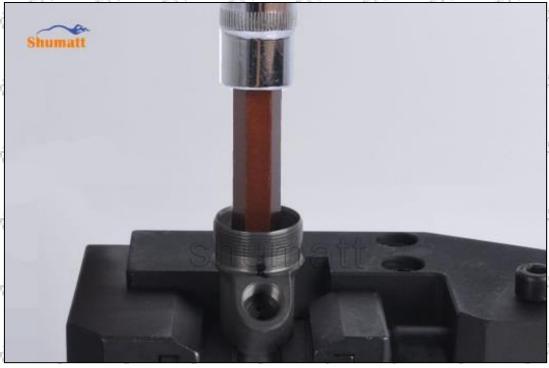

gas Ci

Pic No.7

(8) Use the special tool for tightening the lock nut in CRT029 to tighten the lock nut to 65Nm, as shown in picture No. 8

Pic No.8

Mob/Whatsapp: +86 13410541523 Website : <u>www.shumatt.com</u> Tel: +8675523215133 Email: ruby@shumatt.com