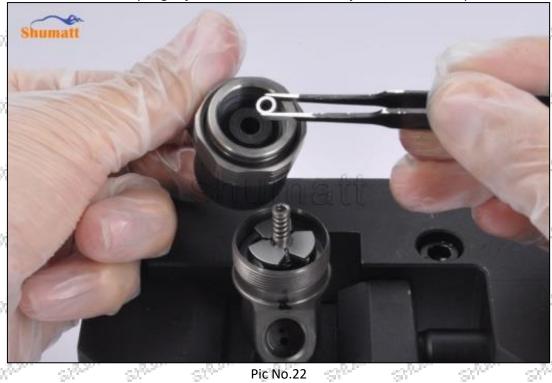

Pic No.22

Mob/Whatsapp: +86 13410541523 Tel: +8675523215133 Email: ruby@shumatt.com

© 2022 Shenzhen Shumatt Technology Co., Ltd

Website : www.shumatt.com

21/2.010<sup>2</sup>/2.2

gasti<sup>CS</sup>

gas Ci

(23) Tighten the solenoid valve to a 45 degree angle, as shown in picture No. 23

Pic No.23

(24) Use the solenoid valve nut open-end wrench to tighten it to 35Nm, as shown in picture No. 24

Tel: +8675523215133 Mob/Whatsapp: +86 13410541523 Website : <u>www.shumatt.com</u> Email: ruby@shumatt.com