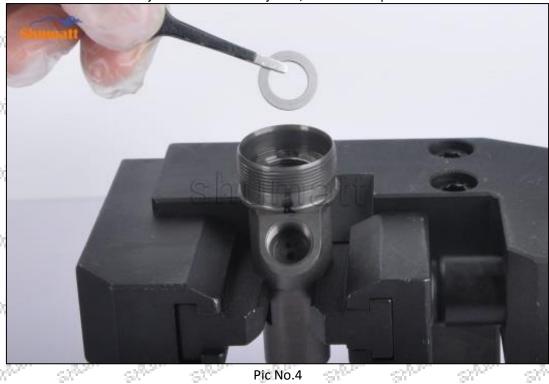

Pic No.3

(4) Place the armature stroke adjust shim into the injector, as shown in picture No. 4

Pic No.4

Tel: +8675523215133 Mob/Whatsapp: +86 13410541523 Email: ruby@shumatt.com

© 2022 Shenzhen Shumatt Technology Co., Ltd