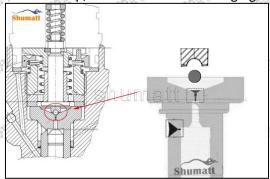

#### 2.1.F00RJ01657 Injector Valve Assembly Installation Precautions

- (1) Clean the injector valve assembly in an ultrasonic cleaner for 3-5 minutes before installation, so as to make the stains, dust, rust-proof oil oxides, paraffin base, naphthenic base, intermediate base, salt, lead naphthenate, zinc naphthenate, sodium petroleum sulfonate, barium petroleum sulfonate, calcium petroleum sulfonate, tallow diamine trioleate, rosinamine on the surface of the injector valve assembly fall off.
- Use compressed air to clean the cleaning fluid attached to the surface of the injector valve assembly after cleaning, and clean it up to the standard of use.
- When installing the steel ball and ball seat, pay attention to the steel ball should close tightly to the oil return hole at the top of the valve cap, as shown in the following figure.

When installing the valve stem, make sure that the valve stem and the bonnet must ensure that the valve stem can move smoothly in it. as below

When installing the injector valve assembly, the oil inlet position should be 180° between the oil inlet position of the injector body.

A If the injector steel ball and the ball seat are not installed in accordance with the standard, it may cause serious damage to the injector valve assembly.

6 /

Mob/Whatsapp: +86 13410541523 Tel: +8675523215133