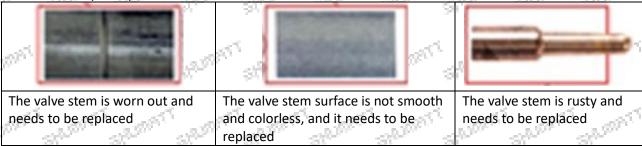

#### (1) Valve Cap

Under the microscope, magnify 20 times to check that the oil inlet hole of the valve cap and the oil return hole of the bonnet are not worn, grooved, scratched, damaged, rusted or dented.

| Tetariffiole of the bonnet are not v                                 | vorn, grooved, scratched, darnaged, rus                                                                                                                                                                                                                                                                                                                                                                                                                                                                                                                                                                                                                                                                                                                                                                                                                                                                                                                                                                                                                                                                                                                                                                                                                                                                                                                                                                                                                                                                                                                                                                                                                                                                                                                                                                                                                                                                                                                                                                                                                                                                                       | stea or acritea.                                                                                                                        |
|----------------------------------------------------------------------|-------------------------------------------------------------------------------------------------------------------------------------------------------------------------------------------------------------------------------------------------------------------------------------------------------------------------------------------------------------------------------------------------------------------------------------------------------------------------------------------------------------------------------------------------------------------------------------------------------------------------------------------------------------------------------------------------------------------------------------------------------------------------------------------------------------------------------------------------------------------------------------------------------------------------------------------------------------------------------------------------------------------------------------------------------------------------------------------------------------------------------------------------------------------------------------------------------------------------------------------------------------------------------------------------------------------------------------------------------------------------------------------------------------------------------------------------------------------------------------------------------------------------------------------------------------------------------------------------------------------------------------------------------------------------------------------------------------------------------------------------------------------------------------------------------------------------------------------------------------------------------------------------------------------------------------------------------------------------------------------------------------------------------------------------------------------------------------------------------------------------------|-----------------------------------------------------------------------------------------------------------------------------------------|
|                                                                      |                                                                                                                                                                                                                                                                                                                                                                                                                                                                                                                                                                                                                                                                                                                                                                                                                                                                                                                                                                                                                                                                                                                                                                                                                                                                                                                                                                                                                                                                                                                                                                                                                                                                                                                                                                                                                                                                                                                                                                                                                                                                                                                               |                                                                                                                                         |
|                                                                      | 2 - 2 to | The oil inlet and oil return                                                                                                            |
| Injector valve cap inlet hole location                               | Injector valve cap return hole location                                                                                                                                                                                                                                                                                                                                                                                                                                                                                                                                                                                                                                                                                                                                                                                                                                                                                                                                                                                                                                                                                                                                                                                                                                                                                                                                                                                                                                                                                                                                                                                                                                                                                                                                                                                                                                                                                                                                                                                                                                                                                       | holes of the injector valve cap<br>are free of wear, grooves,<br>scratches, damage, rust,<br>dents, which do not need to<br>be replaced |
| Market.                                                              |                                                                                                                                                                                                                                                                                                                                                                                                                                                                                                                                                                                                                                                                                                                                                                                                                                                                                                                                                                                                                                                                                                                                                                                                                                                                                                                                                                                                                                                                                                                                                                                                                                                                                                                                                                                                                                                                                                                                                                                                                                                                                                                               |                                                                                                                                         |
| The injector valve cap oil hole is recessed and needs to be replaced | The injector valve cap oil hole is worn and needs to be replaced                                                                                                                                                                                                                                                                                                                                                                                                                                                                                                                                                                                                                                                                                                                                                                                                                                                                                                                                                                                                                                                                                                                                                                                                                                                                                                                                                                                                                                                                                                                                                                                                                                                                                                                                                                                                                                                                                                                                                                                                                                                              | The injector valve cap oil hole is punched and needs to be replaced                                                                     |

The wear of the top oil return hole causes the oil return to be too large and the leaking injector cannot inject oil.

A The oil inlet hole on the side is blocked, causing the injector to fail to establish the pressure chamber and the injector cannot work normally

A Wear of the oil chamber of the valve cap will cause fuel injector failure. In severe cases, the fue injector will not work properly.

#### (2) Valve Rod

Microscope amplification 20 times, check the valve rod for wear, not smooth surface color, rust

 $oldsymbol{\mathbb{A}}$  The excessive clearance between the stem wear and the housing and between the cap causes an injector delay.