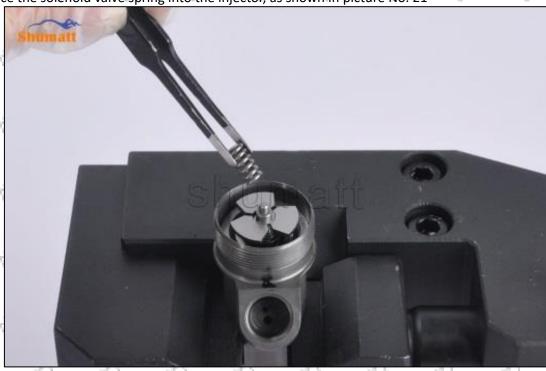

Pic No.20

Mob/Whatsapp: +86 13410541523 Tel: +8675523215133 Email: ruby@shumatt.com

© 2022 Shenzhen Shumatt Technology Co., Ltd

Website: www.shumatt.com

gasti<sup>CS</sup>

gas Ci

Pic No.21

(22) Place the solenoid valve spring adjust washer shim into the injector, as shown in picture No. 22

Pic No.22

Mob/Whatsapp: +86 13410541523 Tel: +8675523215133 Email: ruby@shumatt.com

© 2022 Shenzhen Shumatt Technology Co., Ltd

Website : www.shumatt.com

21/2.010<sup>2</sup>/2.2

gasti<sup>CS</sup>

gas Ci

(23) Tighten the solenoid valve to a 45 degree angle, as shown in picture No. 23