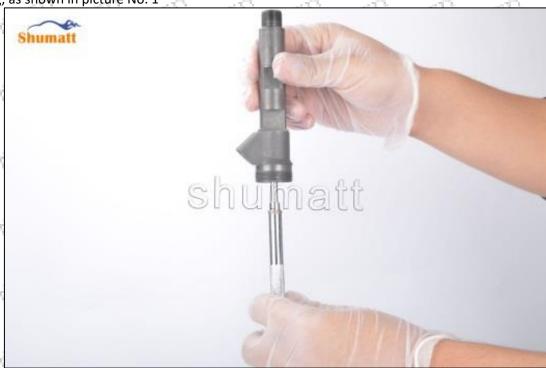

# 2.3.F00RJ01657 Injector Valve Assembly Installation Steps (1) Use special installation tools the second state of the second st

(1) Use special installation tools - the sealing ring and support ring in CRT029 to put them into the injector housing, as shown in picture No. 1

Pic No.1

(2) Place the valve assembly into the injector and use the special tools in CRT029 to install the valve assembly in place as shown in picture No. 2 assembly in place, as shown in picture No. 2