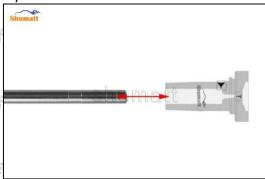

#### 2.1.F00RJ01657 Injector Valve Assembly Installation Precautions

- (1) Clean the injector valve assembly in an ultrasonic cleaner for 3-5 minutes before installation, so as to make the stains, dust, rust-proof oil oxides, paraffin base, naphthenic base, intermediate base, salt, lead naphthenate, zinc naphthenate, sodium petroleum sulfonate, barium petroleum sulfonate, calcium petroleum sulfonate, tallow diamine trioleate, rosinamine on the surface of the injector valve assembly fall off.
- Use compressed air to clean the cleaning fluid attached to the surface of the injector valve assembly after cleaning, and clean it up to the standard of use.
- When installing the steel ball and ball seat, pay attention to the steel ball should close tightly to the oil return hole at the top of the valve cap, as shown in the following figure.

When installing the valve stem, make sure that the valve stem and the bonnet must ensure that the valve stem can move smoothly in it. as below

When installing the injector valve assembly, the oil inlet position should be 180° between the oil inlet position of the injector body.

A If the injector steel ball and the ball seat are not installed in accordance with the standard, it may cause serious damage to the injector valve assembly.

6 /

Mob/Whatsapp: +86 13410541523 Tel: +8675523215133