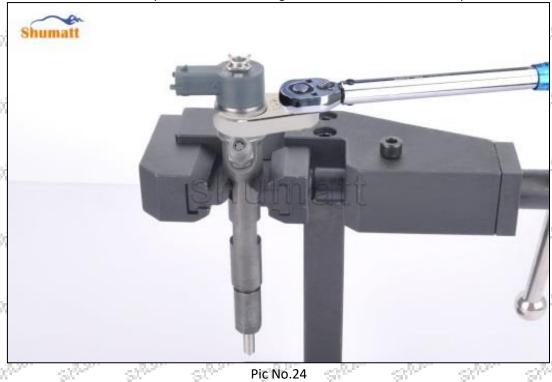

Pic No.23

(24) Use the solenoid valve nut open-end wrench to tighten it to 35Nm, as shown in picture No. 24

Tel: +8675523215133 Mob/Whatsapp: +86 13410541523 Website : <u>www.shumatt.com</u> Email: ruby@shumatt.com

© 2022 Shenzhen Shumatt Technology Co., Ltd

211/2110/17

SHADONE.