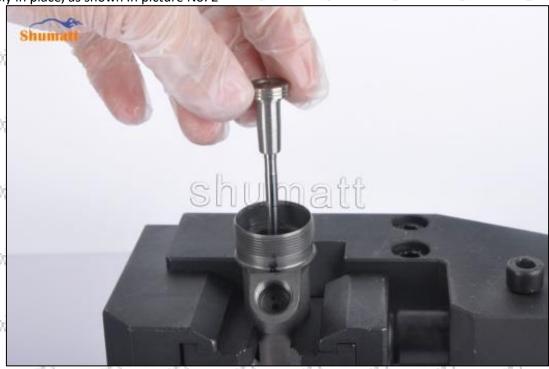

Pic No.1

(2) Place the valve assembly into the injector and use the special tools in CRT029 to install the valve assembly in place as shown in picture No. 2 assembly in place, as shown in picture No. 2

Pic No.2

Mob/Whatsapp: +86 13410541523 Tel: +8675523215133 Email: ruby@shumatt.com

© 2022 Shenzhen Shumatt Technology Co., Ltd

garanti.

(3) Take out the buffer spring, steel ball and ball seat for later use, as shown in picture No. 3