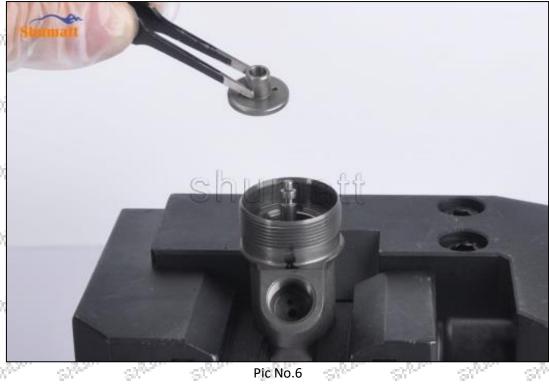

Website : www.shumatt.com

gair C

garant.

ggi<sup>st</sup>i<sup>ri</sup>

(5) Place the armature core into the injector, as shown in picture No. 5

Pic No.5

(6) Place the armature lower plate into the injector, as shown in picture No. 6