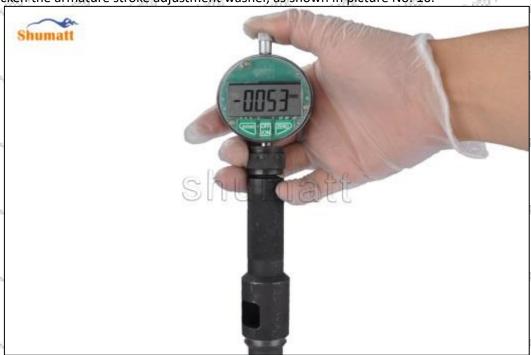

Pic No.17

(18) Measure the distance from the inner plane to the outer plane of the solenoid valve and record it as A (5510), as shown in picture No. 18

Pic No.18

Mob/Whatsapp: +86 13410541523 Tel: +8675523215133 Email: ruby@shumatt.com