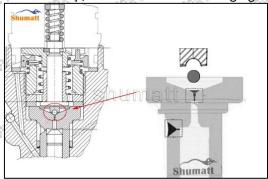

#### 2.1.F00RJ03556 Injector Valve Assembly Installation Precautions

- (1) Clean the injector valve assembly in an ultrasonic cleaner for 3-5 minutes before installation, so as to make the stains, dust, rust-proof oil oxides, paraffin base, naphthenic base, intermediate base, salt, lead naphthenate, zinc naphthenate, sodium petroleum sulfonate, barium petroleum sulfonate, calcium petroleum sulfonate, tallow diamine trioleate, rosinamine on the surface of the injector valve assembly fall off.
- Use compressed air to clean the cleaning fluid attached to the surface of the injector valve assembly after cleaning, and clean it up to the standard of use.
- When installing the steel ball and ball seat, pay attention to the steel ball should close tightly to the oil return hole at the top of the valve cap, as shown in the following figure.

When installing the valve stem, make sure that the valve stem and the bonnet must ensure that the valve stem can move smoothly in it. as below

When installing the injector valve assembly, the oil inlet position should be 180° between the oil inlet position of the injector body.

⚠ If the injector steel ball and the ball seat are not installed in accordance with the standard, it may cause serious damage to the injector valve assembly.

Mob/Whatsapp: +86 13410541523 Tel: +8675523215133