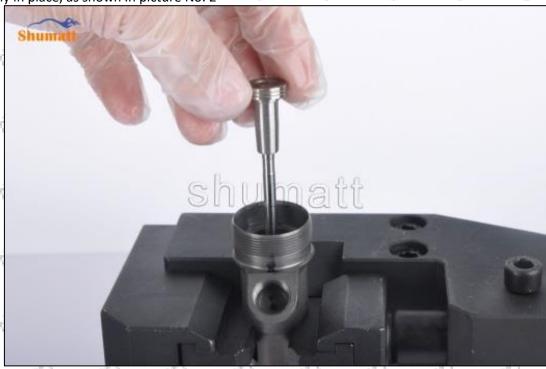

Pic No.1

(2) Place the valve assembly into the injector and use the special tools in CRT029 to install the valve assembly in place as shown in picture No. 2 assembly in place, as shown in picture No. 2

Pic No.2

Mob/Whatsapp: +86 13410541523 Tel: +8675523215133 Email: ruby@shumatt.com

© 2022 Shenzhen Shumatt Technology Co., Ltd

garanti.

gasti<sup>CS</sup>

(3) Take out the buffer spring, steel ball and ball seat for later use, as shown in picture No. 3