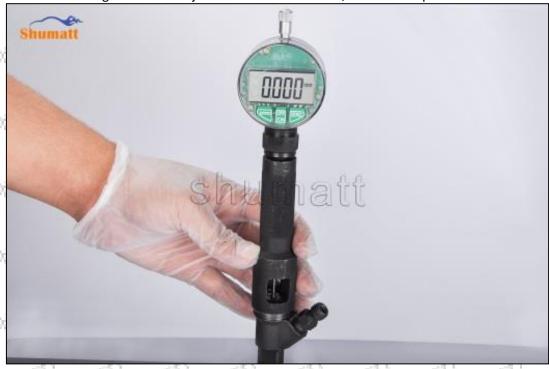

Pic No.13

(14) After installing the buffer spring, steel ball, and ball seat, install the measuring tool. The value displayed by the measuring tool is the value of the buffer stroke (15-45um). If it is greater than the normal value, reduce the buffer stroke adjustment shim. If it is smaller than the normal value, thicken the buffer stroke adjustment gasket, as shown in picture No. 14

Pic No.14

Mob/Whatsapp: +86 13410541523 Tel: +8675523215133 Email: ruby@shumatt.com

© 2022 Shenzhen Shumatt Technology Co., Ltd

Pic No.15

(16) The value reached by pressing the gauge rod is the armature stroke (45-55um). If the value is greater than the normal value, reduce the armature stroke adjustment washer. If the value is less than the normal value, thicken the armature stroke adjustment washer, as shown in picture No. 16.