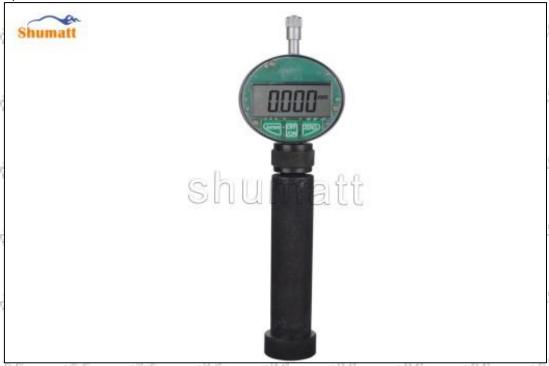

Pic No.11

(12) To measure the stroke without the buffer spring, steel ball, and ball seat, use the CRT220 tool (Tool No.

Pic No.12

Mob/Whatsapp: +86 13410541523 Tel: +8675523215133 Website : www.shumatt.com Email: ruby@shumatt.com

Pic No.13

(14) After installing the buffer spring, steel ball, and ball seat, install the measuring tool. The value displayed by the measuring tool is the value of the buffer stroke (15-45um). If it is greater than the normal value, reduce the buffer stroke adjustment shim. If it is smaller than the normal value, thicken the buffer stroke adjustment gasket, as shown in picture No. 14