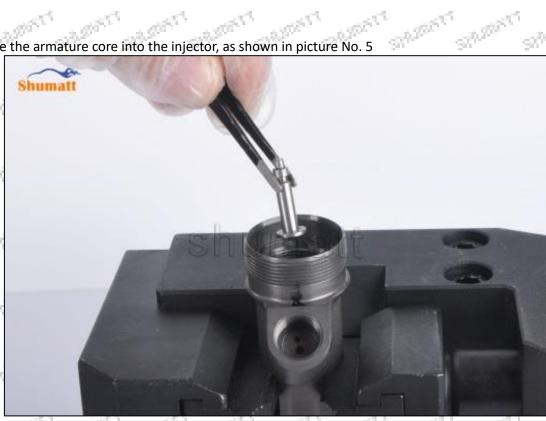

gair C

garant.

ggi<sup>st</sup>i<sup>ri</sup>

(5) Place the armature core into the injector, as shown in picture No. 5

Pic No.5

(6) Place the armature lower plate into the injector, as shown in picture No. 6