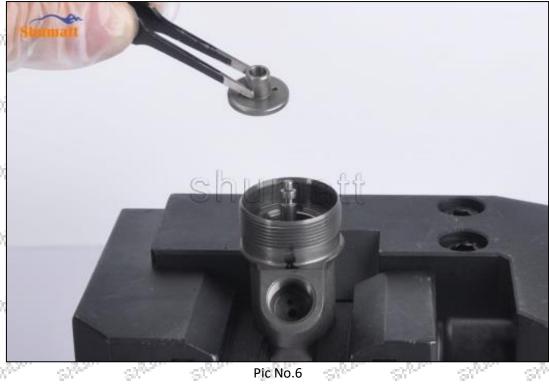

gair C

garant.

ggi<sup>st</sup>i<sup>ri</sup>

(5) Place the armature core into the injector, as shown in picture No. 5

Pic No.5

(6) Place the armature lower plate into the injector, as shown in picture No. 6

Pic No.6

Mob/Whatsapp: +86 13410541523 Website : <u>www.shumatt.com</u> Tel: +8675523215133 Email: ruby@shumatt.com

SHERRING

© 2022 Shenzhen Shumatt Technology Co., Ltd

SHIPHALL

Physiologica

gain C

gas Ci