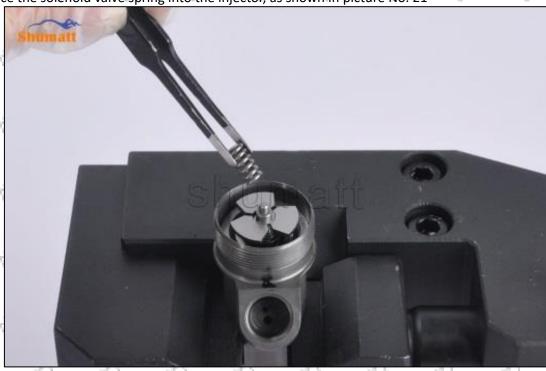

Pic No.20

Mob/Whatsapp: +86 13410541523 Tel: +8675523215133 Email: ruby@shumatt.com

© 2022 Shenzhen Shumatt Technology Co., Ltd

gasti<sup>CS</sup>

gas Ci

Pic No.21

(22) Place the solenoid valve spring adjust washer shim into the injector, as shown in picture No. 22

Pic No.22

Mob/Whatsapp: +86 13410541523 Tel: +8675523215133 Email: ruby@shumatt.com

© 2022 Shenzhen Shumatt Technology Co., Ltd

Website : www.shumatt.com

21/2.010<sup>2</sup>/2.2

gasti<sup>CS</sup>

gas Ci

(23) Tighten the solenoid valve to a 45 degree angle, as shown in picture No. 23