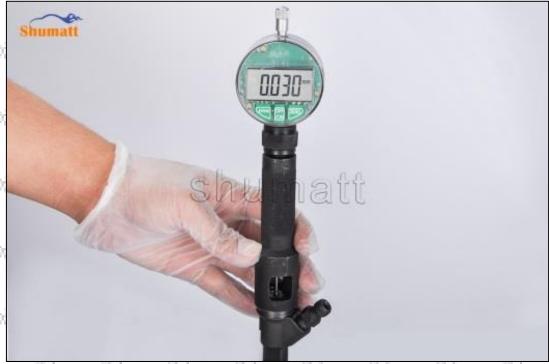

Pic No.14

Mob/Whatsapp: +86 13410541523 Tel: +8675523215133 Email: ruby@shumatt.com

© 2022 Shenzhen Shumatt Technology Co., Ltd

Pic No.15

(16) The value reached by pressing the gauge rod is the armature stroke (45-55um). If the value is greater than the normal value, reduce the armature stroke adjustment washer. If the value is less than the normal value, thicken the armature stroke adjustment washer, as shown in picture No. 16.

Pic No.16

Mob/Whatsapp: +86 13410541523 Tel: +8675523215133 Email: ruby@shumatt.com

(17) Replace the measurement tool and use the (No. 5 tool) in the CRT220 tool and perform zeroing, as shown in picture No. 17