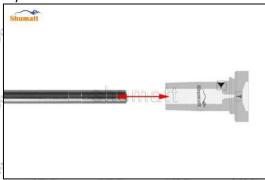

#### 2.1.F00RJ03556 Injector Valve Assembly Installation Precautions

- (1) Clean the injector valve assembly in an ultrasonic cleaner for 3-5 minutes before installation, so as to make the stains, dust, rust-proof oil oxides, paraffin base, naphthenic base, intermediate base, salt, lead naphthenate, zinc naphthenate, sodium petroleum sulfonate, barium petroleum sulfonate, calcium petroleum sulfonate, tallow diamine trioleate, rosinamine on the surface of the injector valve assembly fall off.
- Use compressed air to clean the cleaning fluid attached to the surface of the injector valve assembly after cleaning, and clean it up to the standard of use.
- When installing the steel ball and ball seat, pay attention to the steel ball should close tightly to the oil return hole at the top of the valve cap, as shown in the following figure.

When installing the valve stem, make sure that the valve stem and the bonnet must ensure that the valve stem can move smoothly in it. as below

When installing the injector valve assembly, the oil inlet position should be 180° between the oil inlet position of the injector body.