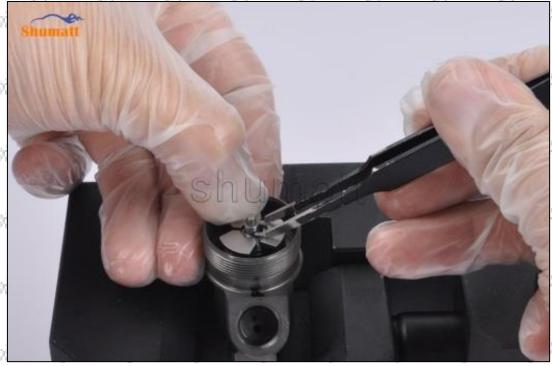

Pic No.11

(12) To measure the stroke without the buffer spring, steel ball, and ball seat, use the CRT220 tool (Tool No.

Pic No.12

Mob/Whatsapp: +86 13410541523 Tel: +8675523215133 Website : www.shumatt.com Email: ruby@shumatt.com