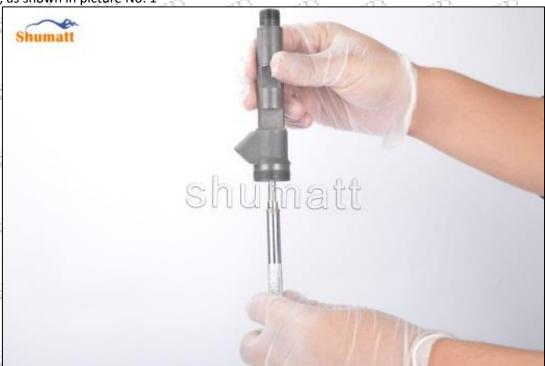

Mob/Whatsapp: +86 13410541523 Tel: +8675523215133 Email: ruby@shumatt.com Website: www.shumatt.com

2.3.F00RJ03556 Injector Valve Assembly Installation Steps
(1) Use special installation tools the second state of the second st (1) Use special installation tools - the sealing ring and support ring in CRT029 to put them into the injector housing, as shown in picture No. 1

Pic No.1

(2) Place the valve assembly into the injector and use the special tools in CRT029 to install the valve assembly in place as shown in picture No. 2 assembly in place, as shown in picture No. 2