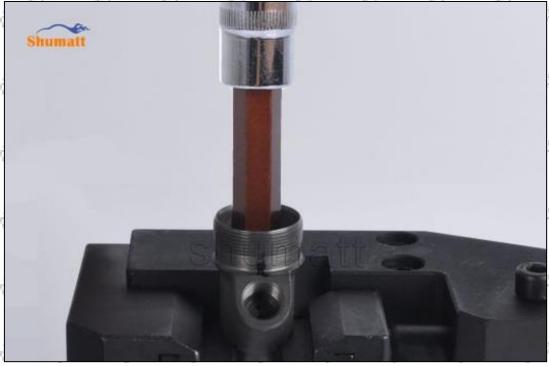

Pic No.7

(8) Use the special tool for tightening the lock nut in CRT029 to tighten the lock nut to 65Nm, as shown in picture No. 8

Pic No.8

Mob/Whatsapp: +86 13410541523 Website : <u>www.shumatt.com</u> Tel: +8675523215133 Email: ruby@shumatt.com

SHERRY

© 2022 Shenzhen Shumatt Technology Co., Ltd

SHERRET

SHADINETE

gain C

ggi (t.

Pic No.9

(10) Press the armature plate downward so that the opening buffer stroke adjust washer can be stuck in the slot on the armature core, as shown in picture No. 10