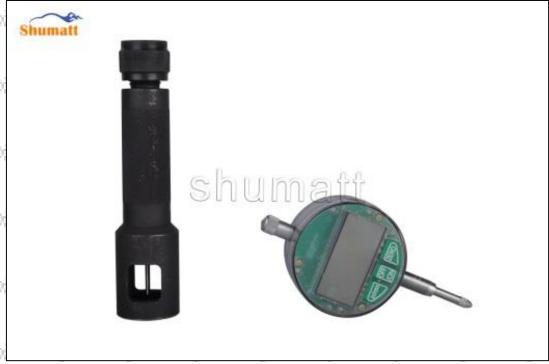

Pic No.11

(12) To measure the stroke without the buffer spring, steel ball, and ball seat, use the CRT220 tool (Tool No.

Pic No.12

Mob/Whatsapp: +86 13410541523 Tel: +8675523215133 Website : www.shumatt.com Email: ruby@shumatt.com