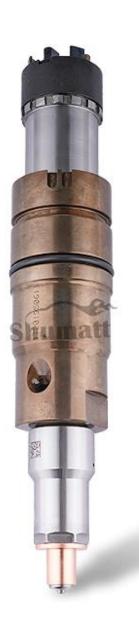

### 1.1. 1933612 Injector Basic Information

| Title | Common Rail 1933612 Injector D13 Series | Quality         |
|-------|-----------------------------------------|-----------------|
| SKU   | Z1K30001933612                          | Re-manufactured |

### 1.3. 1933612 Injector Parameter

Adaptation System: Common Rail System

Injector Series: D13 Series
Injector Type: Electromagnetic

#### 1.4. 1933612 Injector Specifications and Dimensions

Injector Size: 26cm\* 6cm \*6cm
Injector Net Weight:1280g
Injector Gross Weight:1300g

Injector Quality: Re-manufactured
Injector Package Size: 28cm\*8 cm \*8 cm