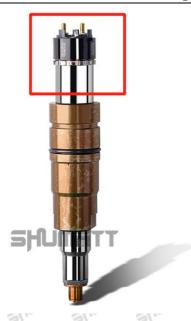

### 2.1. 1933612 Injector Part Number Location

1) E.g.: See the injector part number as follows

| No. | Name               |
|-----|--------------------|
| Α   | Bran, logo, coding |

Mob/WhatsApp: +86 13410541523 Tel: +8675523215133

Email: ruby@shumatt.com Website : www.shumatt.com

HUMFIT