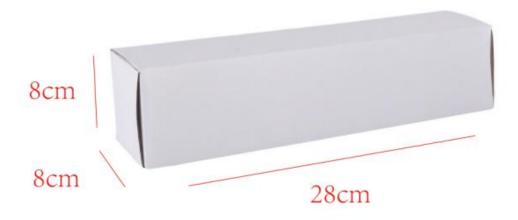

#### 1.4. 1933612 Injector Specifications and Dimensions

Injector Size: 26cm\* 6cm \*6cm
Injector Net Weight:1280g
Injector Gross Weight:1300g

Injector Quality: Re-manufactured
Injector Package Size: 28cm\*8 cm \*8 cm

### (2) Injector Box Size

Tel: +8675523215133 Mob/WhatsApp: +86 13410541523

Email: ruby@shumatt.com Website: www.shumatt.com

|    | No. | Name         | Injector Package Size (cm) | · mFT |
|----|-----|--------------|----------------------------|-------|
| A) | 1   | Injector Box | 28*8*8                     | SHUM  |