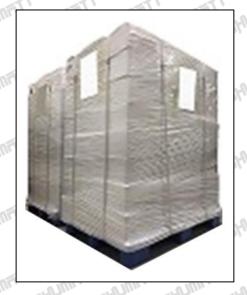

Pallet Shipping: Use fumigation free and recycling trays that meet export requirements, and use white wrapping protective film to wrap and bind with cable ties for the outside, such as picture No. 3, also, the products can be packaged according to customers' requirements.

Pallet Shipping: Use pallet that meet export requirements, and use white wrapping protective film to wrap and bind with cable ties