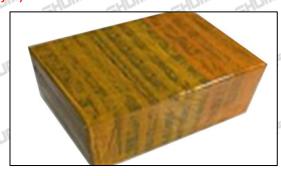

### 3.7. **1933612** Injector Packing

Domestic express packaging: Usually wrapped in waterproof scotch tape, such as picture No.1.

International express packaging: Wrapped with waterproof yellow tape After wrapping the black protective film, such as picture No. 2.

Minors are prohibited from using transparent tape, yellow tape, black wrapping protective film, and white wrapping protective film to avoid personal injury.

Pic No. 1 Domestic express packaging: Wrapped with Transparent tape