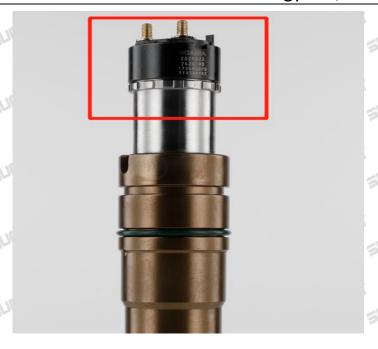

#### 2.1. 2029622 Injector Part Number Location

1) E.g.: See the injector part number as follows

| No. | Name               |
|-----|--------------------|
| Α   | Bran, logo, coding |

Mob/WhatsApp: +86 13410541523 Tel: +8675523215133