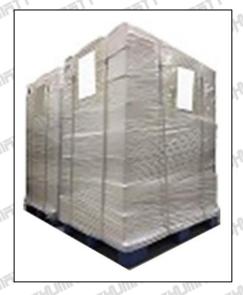

Pallet Shipping: Use fumigation free and recycling trays that meet export requirements, and use white wrapping protective film to wrap and bind with cable ties for the outside, such as picture No. 3, also, the products can be packaged according to customers' requirements.

Pallet Shipping: Use pallet that meet export requirements, and use white wrapping protective film to wrap and bind with cable ties