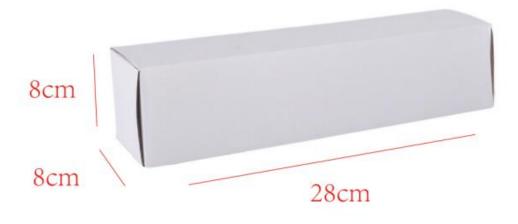

#### 1.4. 2029622 Injector Specifications and Dimensions

Injector Size: 26cm\* 6cm \*6cm Injector Net Weight: 1280g **Injector Gross Weight: 1300g** Injector Quality: Re-manufactured Injector Package Size: 28cm\*8 cm \*8 cm

### (2) Injector Box Size

Mob/WhatsApp: +86 13410541523 Tel: +8675523215133

Email: <u>ruby@shumatt.com</u> Website : <u>www.shumatt.com</u>

| 0  | No. | Name         |         | Injector Package Size (cm) | a imirī |
|----|-----|--------------|---------|----------------------------|---------|
| 40 | 1   | Injector Box | Sho Sho | 28*8*8                     | SHU     |