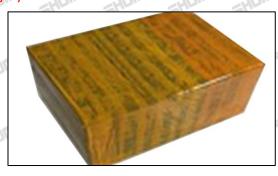

### 3.7. **2029622** Injector Packing

Domestic express packaging: Usually wrapped in waterproof scotch tape, such as picture No.1.

International express packaging: Wrapped with waterproof yellow tape After wrapping the black protective film, such as picture No. 2.

Pic No. 2 International express packaging: Wrapped with yellow tape after wrapping black protective film

Pic No. 3

Mob/WhatsApp: +86 13410541523 Tel: +8675523215133 Website: www.shumatt.com

Email: ruby@shumatt.com