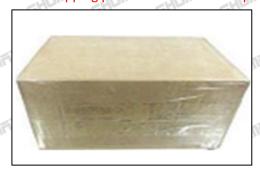

### 3.7. **2029622** Injector Packing

Domestic express packaging: Usually wrapped in waterproof scotch tape, such as picture No.1.

International express packaging: Wrapped with waterproof yellow tape After wrapping the black protective film, such as picture No. 2.

Minors are prohibited from using transparent tape, yellow tape, black wrapping protective film, and white wrapping protective film to avoid personal injury.

Pic No. 1 Domestic express packaging: Wrapped with Transparent tape