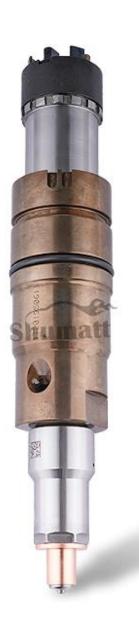

### 1.1. 2029622 Injector Basic Information

| 1.1. 2029622 Inje | ector Basic Information                 | T a IMPATT O IMPATT |
|-------------------|-----------------------------------------|---------------------|
| Title             | Common Rail 2029622 Injector XPI Series | Quality             |
| SKU               | Z1L3700202962                           | Re-manufactured     |

### 1.3. 2029622 Injector Parameter

Adaptation System: Common Rail System

Injector Series: XPI Series Injector Type: Electromagnetic

#### 1.4. 2029622 Injector Specifications and Dimensions

Injector Size: 26cm\* 6cm \*6cm Injector Net Weight: 1280g **Injector Gross Weight: 1300g** Injector Quality: Re-manufactured Injector Package Size: 28cm\*8 cm \*8 cm