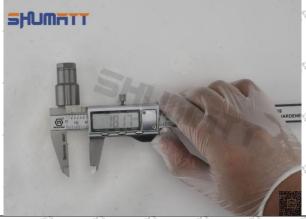

# 1.3. 093164-4250 Injector Nut Parameter Adaptation System: Common Rail System

Injector Nut Series: G2 Series

Injector Nut Type: Common Rail Electromagnetic Injector Nut

Injector Nut Dimensions: \$\Phi 19.1x42.5xM17\*0.5

## 1.4. 093164-4250 Injector Nut Specifications And Dimensions

Injector Nut Size: 4cm\* 3cm \*3cm

cherry, cherry, cherry, cherry, cherry,

Injector Nut Net Weight: 20g
Injector Nut Gross Weight: 25g

Injector Nut Quality: China Made New
Injector Nut Package Size: 16cm\* 5cm \*10cm