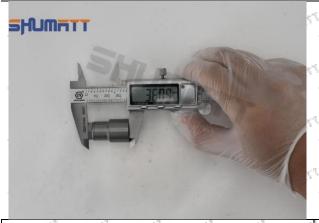

# 1.3. 093164-4250 Injector Nut Parameter Adaptation System: Common Rail System

Injector Nut Series: G2 Series

Injector Nut Type: Common Rail Electromagnetic Injector Nut

Injector Nut Dimensions: \$\Phi 19.1x42.5xM17\*0.5

## 1.4. 093164-4250 Injector Nut Specifications And Dimensions

Injector Nut Size: 4cm\* 3cm \*3cm

cherry, cherry, cherry, cherry, cherry,

Injector Nut Net Weight: 20g
Injector Nut Gross Weight: 25g

Injector Nut Quality: China Made New
Injector Nut Package Size: 16cm\* 5cm \*10cm