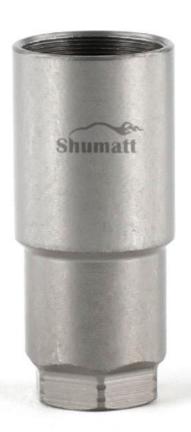

### 1.1. 093164-4250 Injector Nut Basic Information

| Title | 093164-4250 Injector Nut | Quality        |  |
|-------|--------------------------|----------------|--|
| SKU   | G1Y20931644250           | China Made New |  |

# 1.3. 093164-4250 Injector Nut Parameter Adaptation System: Common Rail System

Injector Nut Series: G2 Series

Injector Nut Type: Common Rail Electromagnetic Injector Nut

Injector Nut Dimensions: \$\Phi 19.1x42.5xM17\*0.5

## 1.4. 093164-4250 Injector Nut Specifications And Dimensions

Injector Nut Size: 4cm\* 3cm \*3cm

cherry, cherry, cherry, cherry, cherry,

Injector Nut Net Weight: 20g
Injector Nut Gross Weight: 25g

Injector Nut Quality: China Made New
Injector Nut Package Size: 16cm\* 5cm \*10cm