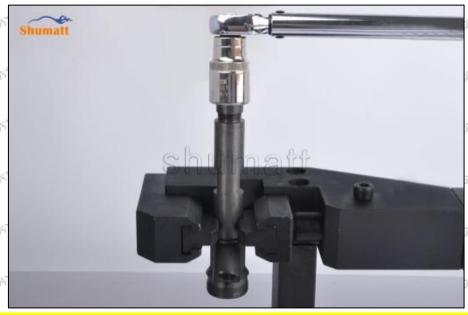

## (2) Injector Nut Assembling

Mob/Whatsapp: +86 13410541523 Tel: +8675523215133

1000

Email: ruby@shumatt.com Website: www.shumatt.com

For the quality control of the Injector nut production and installation process, our company strictly follows the standard product installation data and product installation steps to install.

## (3) Injector Nut Inspection

The factory inspection of the injector nut is undergone full inspection, random inspection, and batch inspection three inspections. Different brands of test benches are used to test the same injector nut for more than three times for factory inspection, and the injector nut installation testing environment are progressed in dust-free workshop.