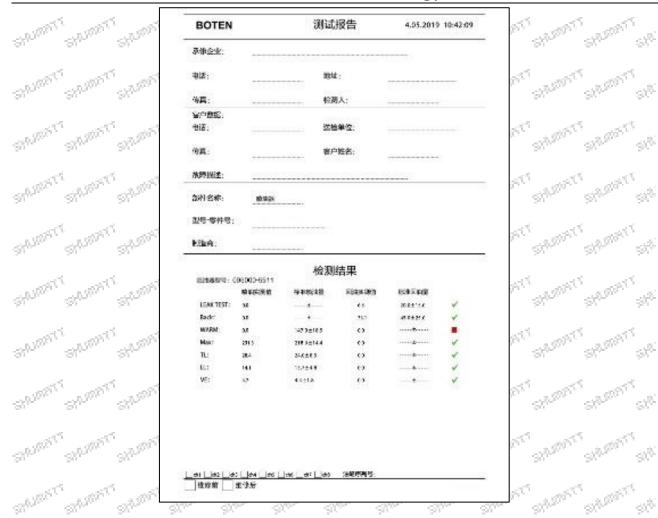

#### (1) Injector Nut Testing

All injector nuts are tested for electrical characteristics, accuracy, high temperature, low temperature, withstand voltage, leakage, durability, and various working conditions.

## (3) Injector Nut Inspection

The factory inspection of the injector nut is undergone full inspection, random inspection, and batch inspection three inspections. Different brands of test benches are used to test the same injector nut for more than three times for factory inspection, and the injector nut installation testing environment are progressed in dust-free workshop.