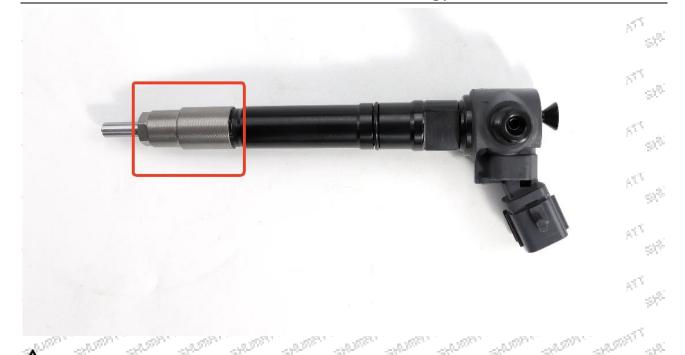

## 1. 093164-4250 Injector Nut Introduction

### 1.1. 093164-4250 Injector Nut Basic Information

| Title | 093164-4250 Injector Nut | Quality        |  |
|-------|--------------------------|----------------|--|
| SKU   | G1Y20931644250           | China Made New |  |

# 1.3. 093164-4250 Injector Nut Parameter Adaptation System: Common Rail System

Injector Nut Series: G2 Series

Injector Nut Type: Common Rail Electromagnetic Injector Nut

Injector Nut Dimensions: \$\Phi 19.1x42.5xM17\*0.5