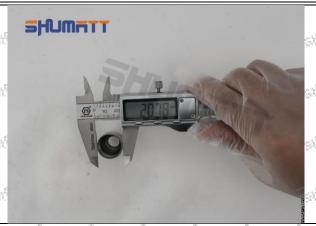

# 1.3. 093164-4250 Injector Nut Parameter Adaptation System: Common Rail System

Injector Nut Series: G2 Series

Injector Nut Type: Common Rail Electromagnetic Injector Nut

Injector Nut Dimensions: \$\Phi 19.1x42.5xM17\*0.5

## 1.4. 093164-4250 Injector Nut Specifications And Dimensions

Injector Nut Size: 4cm\* 3cm \*3cm

cherry, cherry, cherry, cherry, cherry,

Injector Nut Net Weight: 20g
Injector Nut Gross Weight: 25g

Injector Nut Quality: China Made New
Injector Nut Package Size: 16cm\* 5cm \*10cm