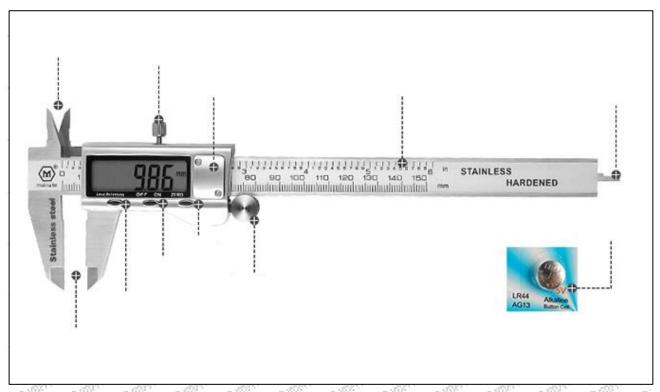

## 2.6. 093164-4290 Injector Nut measuring tool

Tel: +8675523215133 Mob/Whatsapp: +86 13410541523 Website: www.shumatt.com

Email: ruby@shumatt.com

| 1. Inner diameter measuring claw           | 7. Inch/mm metric and inch conversion                                                                                                                                                                                                                                                                                                                                                                                                                                                                                                                                                                                                                                                                                                                                                                                                                                                                                                                                                                                                                                                                                                                                                                                                                                                                                                                                                                                                                                                                                                                                                                                                                                                                                                                                                                                                                                                                                                                                                                                                                                                                                          |
|--------------------------------------------|--------------------------------------------------------------------------------------------------------------------------------------------------------------------------------------------------------------------------------------------------------------------------------------------------------------------------------------------------------------------------------------------------------------------------------------------------------------------------------------------------------------------------------------------------------------------------------------------------------------------------------------------------------------------------------------------------------------------------------------------------------------------------------------------------------------------------------------------------------------------------------------------------------------------------------------------------------------------------------------------------------------------------------------------------------------------------------------------------------------------------------------------------------------------------------------------------------------------------------------------------------------------------------------------------------------------------------------------------------------------------------------------------------------------------------------------------------------------------------------------------------------------------------------------------------------------------------------------------------------------------------------------------------------------------------------------------------------------------------------------------------------------------------------------------------------------------------------------------------------------------------------------------------------------------------------------------------------------------------------------------------------------------------------------------------------------------------------------------------------------------------|
| 2. Limit screw                             | 8. OFF/ON switch key                                                                                                                                                                                                                                                                                                                                                                                                                                                                                                                                                                                                                                                                                                                                                                                                                                                                                                                                                                                                                                                                                                                                                                                                                                                                                                                                                                                                                                                                                                                                                                                                                                                                                                                                                                                                                                                                                                                                                                                                                                                                                                           |
| 3. Battery installation place              | 9. ZERO key                                                                                                                                                                                                                                                                                                                                                                                                                                                                                                                                                                                                                                                                                                                                                                                                                                                                                                                                                                                                                                                                                                                                                                                                                                                                                                                                                                                                                                                                                                                                                                                                                                                                                                                                                                                                                                                                                                                                                                                                                                                                                                                    |
| 4. Ruler body                              | 10. Push the roller                                                                                                                                                                                                                                                                                                                                                                                                                                                                                                                                                                                                                                                                                                                                                                                                                                                                                                                                                                                                                                                                                                                                                                                                                                                                                                                                                                                                                                                                                                                                                                                                                                                                                                                                                                                                                                                                                                                                                                                                                                                                                                            |
| 5. Depth measurement                       | 11. Button battery                                                                                                                                                                                                                                                                                                                                                                                                                                                                                                                                                                                                                                                                                                                                                                                                                                                                                                                                                                                                                                                                                                                                                                                                                                                                                                                                                                                                                                                                                                                                                                                                                                                                                                                                                                                                                                                                                                                                                                                                                                                                                                             |
| Fig. 1 1 1 1 1 1 1 1 1 1 1 1 1 1 1 1 1 1 1 | of Palling Pal |