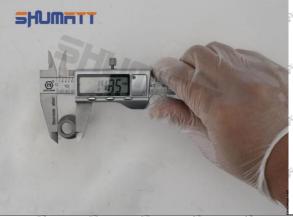

## 2.7. 093164-4290 Injector Nut measuring Measurement steps

| Pic 1 Caliper: CRT085                                 | Pic 2 Caliper: CRT085                                    |
|-------------------------------------------------------|----------------------------------------------------------|
| Step 1: Select the caliper: CRT085 (as shown in Pic   | Step 2: Turn on the caliper (OFF/ON) first, then reset   |
| 1)                                                    | the display (ZERO) to zero (Pic 2)                       |
| SAFERELL SAFERELL SAFERELL SAFERELL SAFERELL SAFERELL | ▲ The caliper must be adjusted to zero before measuring. |

Mob/Whatsapp: +86 13410541523 Tel: +8675523215133
Email: ruby@shumatt.com Website: www.shumatt.com

Pic 2

Step 3: Measure the height of the 093164-4290 nozzle cap and place it in the position shown in the picture ( Pic 3)

Pic 3

Step 4: Measure the outer diameter of the 093164-4290 nozzle cap and place it in the position shown in the picture (Pic 5)

▲The value must be 0. The value measured after the caliper is clamped on the oil nozzle cap shall prevail. It cannot be placed at an angle.