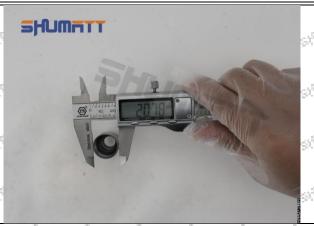

Pic 3

Step 4: Measure the outer diameter of the 093164-4290 nozzle cap and place it in the position shown in the picture (Pic 5)

▲The value must be 0. The value measured after the caliper is clamped on the oil nozzle cap shall prevail. It cannot be placed at an angle.

▲The value must be 0, and the value measured after the oil nozzle cap is clamped shall prevail. It cannot be placed tilted.

Pic. 4

Step 5: Measure the inner diameter of the 093164-4290 nozzle cap and place it in the position shown in the picture ( Pic 5)