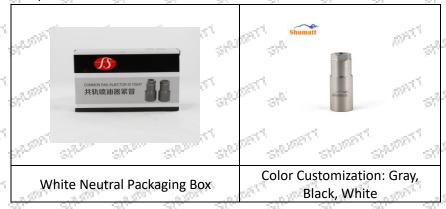

#### 1.6. 093164-4290 Injector Nut Customized Service

(1) Injector Nut Customized Service Coverage: Meet the customized needs of OEM manufacturers for shell lettering, logo engraving, injector nut internal packaging, injector nut external packaging and labels customized, etc.

## (2) Injector Nut Customized Service Requirements:

The quantity of customized injector nuts shall not be less than 10 pieces.

The quantity of customized injector nuts packages shall not be less than 1000 pieces.

Customized products involve the need of specify logo, the OEM manufacturer needs to provide trademark authorization and the sample of logo image file.

Once the customized injector nuts is sold, it cannot be returned or exchanged if there are no quality problems.