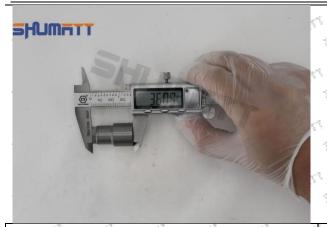

Mob/Whatsapp: +86 13410541523 Tel: +8675523215133
Email: ruby@shumatt.com Website: www.shumatt.com

Pic 2

Step 3: Measure the height of the 093164-4290 nozzle cap and place it in the position shown in the picture ( Pic 3)

Pic 3

Step 4: Measure the outer diameter of the 093164-4290 nozzle cap and place it in the position shown in the picture (Pic 5)

▲The value must be 0. The value measured after the caliper is clamped on the oil nozzle cap shall prevail. It cannot be placed at an angle.