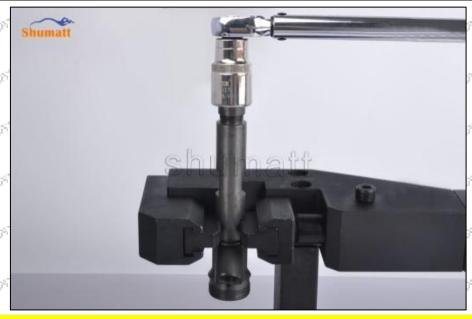

## (2) 093164-4290 Injector Nut Installation Precautions:

when Injector Nut cap of the fuel injector nozzle, the torque wrench and tightening torque (50Nm) specified in the fuel injector maintenance manual must be installed.

Mob/Whatsapp: +86 13410541523 Tel: +8675523215133
Email: ruby@shumatt.com Website: www.shumatt.com

The tightening torque of the Nut tightening cap must be installed according to the tightening torque specified in the injector maintenance manual.