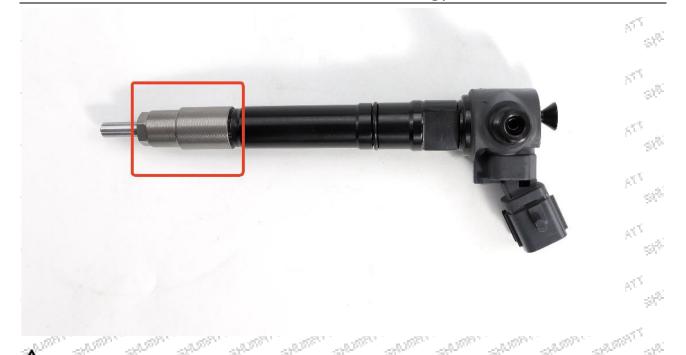

# 1.3. 093164-4290 Injector Nut Parameter Adaptation System: Common Rail System

Injector Nut Series: G2 Series

Injector Nut Type: Common Rail Electromagnetic Injector Nut

Injector Nut Dimensions: \$\Phi 19.1 \times 45.8 \times M17\*0.75\$

#### (1) Injector Nut Spare Parts List

| No.             | 1                   | 2                       | 3                                         |
|-----------------|---------------------|-------------------------|-------------------------------------------|
| Striper, Stripe | Shumatt             | Shumatt Shumatt         | Shumatt Shumatt                           |
| Image           | 51 <sup>7</sup> 6.5 | SHEARLY SHEARLY SHEARLY | AUTOMATI TO STATE                         |
| Name            | Injector Nut Assy   | Injector Nut Height     | Injector Nut Outer<br>Diameter Dimensions |
| Description     | THE THE THE THE     | Height 41.5mm           | Outer diameter size<br>19.1mm             |
| No.             | 4                   | 5                       | 6                                         |

Mob/Whatsapp: +86 13410541523 Tel: +8675523215133

Email: ruby@shumatt.com Website: www.shumatt.com

|                                       |                         | 0, ,                                    |                              |
|---------------------------------------|-------------------------|-----------------------------------------|------------------------------|
| SAJAATT SAJA                          | Shumatt                 | SPERMITT ST. STREET ST. SPERMITT ST.    | ADDRESS SHADNESS SHADOLL SHE |
| Image                                 | ST SP REPORT            | STREET STREET                           | AND SHANKS SHANKS            |
| Name Injector Nut Diameter Dimensions |                         | Injector Nut lining                     | and and and                  |
| Description                           | Inner diameter M17*0.75 | Prevent bumping damage to the tight cap |                              |