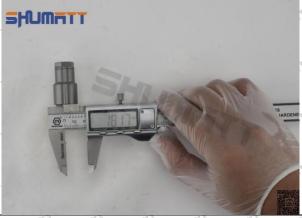

▲The value must be 0, and the value measured after the oil nozzle cap is clamped shall prevail. It cannot be placed tilted.

Pic 5

Step 6: Measure the hexagonal side-to-side diameter of the 093164-4290 grease fitting cap and place it in the position shown in the picture ( Pic 6)

▲ The value must be 0, and the value measured after the oil nozzle cap is clamped shall prevail. It cannot be placed tilted.