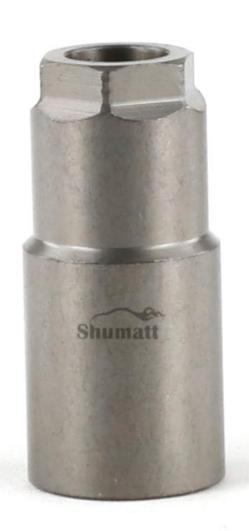

## 1. 093164-4290 Injector Nut Introduction

## 1.1. 093164-4290 Injector Nut Basic Information

| Title | 093164-4290 Injector Nut | Quality        |
|-------|--------------------------|----------------|
| SKU   | G1Y20931644580           | China Made New |

# 1.3. 093164-4290 Injector Nut Parameter Adaptation System: Common Rail System

Injector Nut Series: G2 Series

Injector Nut Type: Common Rail Electromagnetic Injector Nut

Injector Nut Dimensions: \$\Phi 19.1 \times 45.8 \times M17\*0.75\$