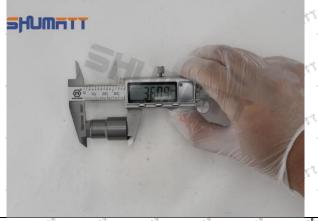

#### (1) Injector Nut Spare Parts List

| No.          | 1                   | 2                          | 3                                         |
|--------------|---------------------|----------------------------|-------------------------------------------|
| Shipper Ship | Shumatt             | Shunatt Shunat             | Shumatt                                   |
| Image        | eri spar 😂 sparteri | SIRVERTY SIR TO SIRVERTY S | AUDINT S SIN                              |
| Name         | Injector Nut Assy   | Injector Nut Height        | Injector Nut Outer<br>Diameter Dimensions |
| Description  | The The The T       | Height 41.5mm              | Outer diameter size<br>19.1mm             |
| No.          | 4                   | 5                          | 6                                         |