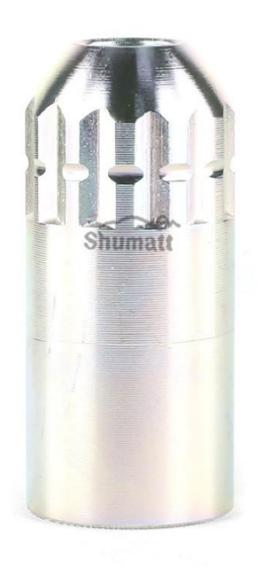

# 1.3. 093164-4336 Injector Nut Parameter Adaptation System: Common Rail System

Injector Nut Series: G2 Series

Injector Nut Type: Common Rail Electromagnetic Injector Nut

Injector Nut Dimensions:  $\Phi$ 20.9×43.35×M19\*0.75

#### 1.4. 093164-4336 Injector Nut Specifications And Dimensions

Injector Nut Size: 5cm\* 3cm \*3cm

then, then, then, then, then, then,

Injector Nut Net Weight: 40g
Injector Nut Gross Weight: 50g

Injector Nut Quality: China Made New
Injector Nut Package Size: 16cm\* 5cm \*10cm

#### (1) Injector Nut Spare Parts List

| No.          | 1                   | 2                          | 3                                         |
|--------------|---------------------|----------------------------|-------------------------------------------|
| Shipper Ship | Shumatt             | Shunatt Shunat             | Shumatt                                   |
| Image        | eri spar 😂 sparteri | SIRVERTY SIR TO SIRVERTY S | AUDINT S SIN                              |
| Name         | Injector Nut Assy   | Injector Nut Height        | Injector Nut Outer<br>Diameter Dimensions |
| Description  | The The The T       | Height 41.5mm              | Outer diameter size<br>19.1mm             |
| No.          | 4                   | 5                          | 6                                         |