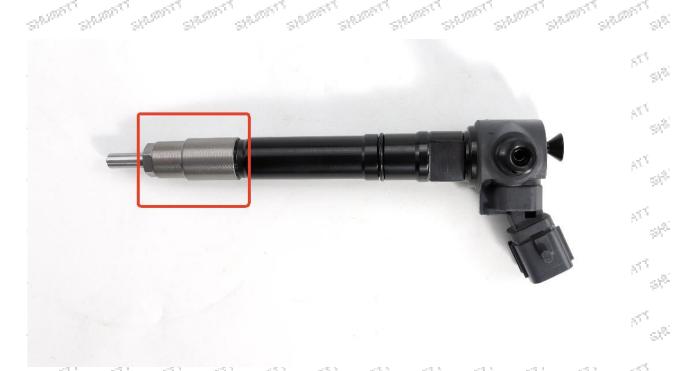

### 2.1. 093164-4336 Injector Nut Use location

Mob/Whatsapp: +86 13410541523 Tel: +8675523215133

Email: ruby@shumatt.com Website: www.shumatt.com

|     |  |   | -53 |  |  |      |   | 475.5     |    | -51 |
|-----|--|---|-----|--|--|------|---|-----------|----|-----|
| NO. |  |   |     |  |  | Name |   |           |    |     |
|     |  | Α |     |  |  |      | ī | njector N | ut |     |