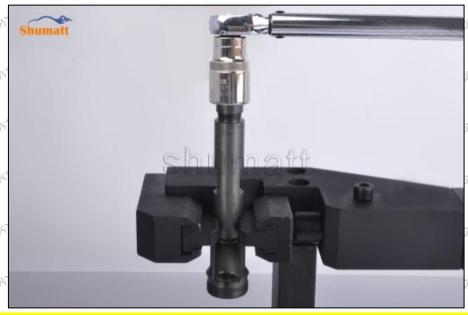

#### (2) 093164-4336 Injector Nut Installation Precautions:

When Injector Nut cap of the fuel injector nozzle, the torque wrench and tightening torque (50Nm) specified in the fuel injector maintenance manual must be installed.

Mob/Whatsapp: +86 13410541523 Tel: +8675523215133

Email: ruby@shumatt.com Website: www.shumatt.com

The tightening torque of the Nut tightening cap must be installed according to the tightening torque specified in the injector maintenance manual.