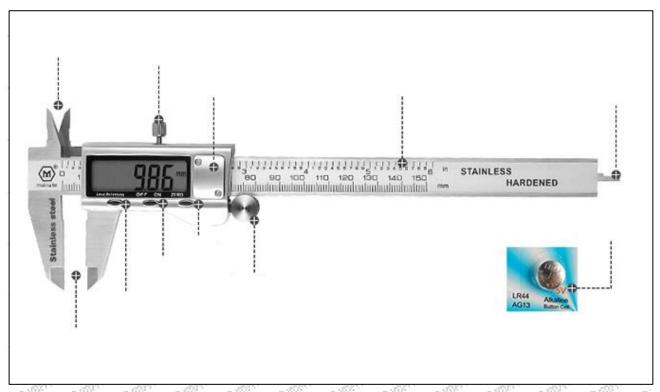

#### 2.6. 093164-4336 Injector Nut measuring tool

Tel: +8675523215133 Mob/Whatsapp: +86 13410541523 Website: www.shumatt.com

Email: ruby@shumatt.com

| 1. Inner diameter measuring claw | 7. Inch/mm metric and inch conversion |
|----------------------------------|---------------------------------------|
| 2. Limit screw                   | 8. OFF/ON switch key                  |
| 3. Battery installation place    | 9. ZERO key                           |
| 4. Ruler body                    | 10. Push the roller                   |
| 5. Depth measurement             | 11. Button battery                    |
|                                  |                                       |

## 2.7. 093164-4336 Injector Nut measuring Measurement steps

| Pic 1 Caliper: CRT085                               | Pic 2 Caliper: CRT085                                    |
|-----------------------------------------------------|----------------------------------------------------------|
| Step 1: Select the caliper: CRT085 (as shown in Pic | Step 2: Turn on the caliper (OFF/ON) first, then reset   |
| 1)                                                  | the display (ZERO) to zero (Pic 2)                       |
| SATURELL SHERELL SHERELL SHERELL SHERELL SHERELL    | ▲ The caliper must be adjusted to zero before measuring. |