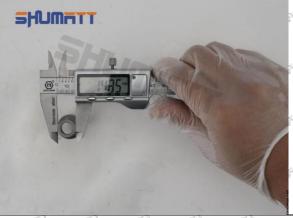

#### (1) Injector Nut Spare Parts List

| No.          | 1                   | 2                          | 3                                         |
|--------------|---------------------|----------------------------|-------------------------------------------|
| Shipper Ship | Shumatt             | Shunatt Shunat             | Shumatt                                   |
| Image        | eri spar 😂 sparteri | SIRVERTY SIR TO SIRVERTY S | AUDINT S SIN                              |
| Name         | Injector Nut Assy   | Injector Nut Height        | Injector Nut Outer<br>Diameter Dimensions |
| Description  | The The The T       | Height 41.5mm              | Outer diameter size<br>19.1mm             |
| No.          | 4                   | 5                          | 6                                         |