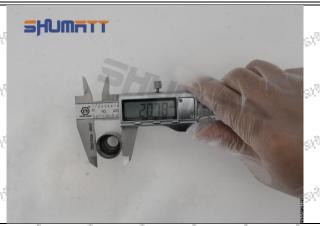

#### (1) Injector Nut Spare Parts List

| No.          | 1                   | 2                          | 3                                         |
|--------------|---------------------|----------------------------|-------------------------------------------|
| Shipper Ship | Shumatt             | Shunatt Shunat             | Shumatt                                   |
| Image        | eri spar 😂 sparteri | SIRVERTY SIR TO SIRVERTY S | AUDINT S SIN                              |
| Name         | Injector Nut Assy   | Injector Nut Height        | Injector Nut Outer<br>Diameter Dimensions |
| Description  | The The The T       | Height 41.5mm              | Outer diameter size<br>19.1mm             |
| No.          | 4                   | 5                          | 6                                         |

Mob/Whatsapp: +86 13410541523 Tel: +8675523215133

Email: ruby@shumatt.com Website: www.shumatt.com

|             |                                     |                                                                                                                                                                                                                                                                                                                                                                                                                                                                                                                                                                                                                                                                                                                                                                                                                                                                                                                                                                                                                                                                                                                                                                                                                                                                                                                                                                                                                                                                                                                                                                                                                                                                                                                                                                                                                                                                                                                                                                                                                                                                                                                                | •                   |
|-------------|-------------------------------------|--------------------------------------------------------------------------------------------------------------------------------------------------------------------------------------------------------------------------------------------------------------------------------------------------------------------------------------------------------------------------------------------------------------------------------------------------------------------------------------------------------------------------------------------------------------------------------------------------------------------------------------------------------------------------------------------------------------------------------------------------------------------------------------------------------------------------------------------------------------------------------------------------------------------------------------------------------------------------------------------------------------------------------------------------------------------------------------------------------------------------------------------------------------------------------------------------------------------------------------------------------------------------------------------------------------------------------------------------------------------------------------------------------------------------------------------------------------------------------------------------------------------------------------------------------------------------------------------------------------------------------------------------------------------------------------------------------------------------------------------------------------------------------------------------------------------------------------------------------------------------------------------------------------------------------------------------------------------------------------------------------------------------------------------------------------------------------------------------------------------------------|---------------------|
| Image       | Shumatt                             | STRUMENT ST. STRUM |                     |
| Name        | Injector Nut Diameter<br>Dimensions | Injector Nut lining                                                                                                                                                                                                                                                                                                                                                                                                                                                                                                                                                                                                                                                                                                                                                                                                                                                                                                                                                                                                                                                                                                                                                                                                                                                                                                                                                                                                                                                                                                                                                                                                                                                                                                                                                                                                                                                                                                                                                                                                                                                                                                            |                     |
| Description | Inner diameter M19*0.75             | Prevent bumping damage to the tight cap                                                                                                                                                                                                                                                                                                                                                                                                                                                                                                                                                                                                                                                                                                                                                                                                                                                                                                                                                                                                                                                                                                                                                                                                                                                                                                                                                                                                                                                                                                                                                                                                                                                                                                                                                                                                                                                                                                                                                                                                                                                                                        | AND SHAPE SHAPE SHE |