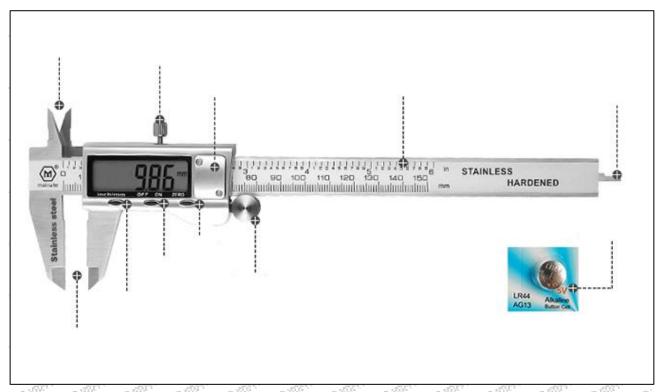

#### 2.6. 093164-4750 Injector Nut measuring tool

Tel: +8675523215133 Mob/Whatsapp: +86 13410541523 Website: www.shumatt.com

Email: ruby@shumatt.com

| 1. Inner diameter measuring claw           | 7. Inch/mm metric and inch conversion                                                                                                                                                                                                                                                                                                                                                                                                                                                                                                                                                                                                                                                                                                                                                                                                                                                                                                                                                                                                                                                                                                                                                                                                                                                                                                                                                                                                                                                                                                                                                                                                                                                                                                                                                                                                                                                                                                                                                                                                                                                                                          |
|--------------------------------------------|--------------------------------------------------------------------------------------------------------------------------------------------------------------------------------------------------------------------------------------------------------------------------------------------------------------------------------------------------------------------------------------------------------------------------------------------------------------------------------------------------------------------------------------------------------------------------------------------------------------------------------------------------------------------------------------------------------------------------------------------------------------------------------------------------------------------------------------------------------------------------------------------------------------------------------------------------------------------------------------------------------------------------------------------------------------------------------------------------------------------------------------------------------------------------------------------------------------------------------------------------------------------------------------------------------------------------------------------------------------------------------------------------------------------------------------------------------------------------------------------------------------------------------------------------------------------------------------------------------------------------------------------------------------------------------------------------------------------------------------------------------------------------------------------------------------------------------------------------------------------------------------------------------------------------------------------------------------------------------------------------------------------------------------------------------------------------------------------------------------------------------|
| 2. Limit screw                             | 8. OFF/ON switch key                                                                                                                                                                                                                                                                                                                                                                                                                                                                                                                                                                                                                                                                                                                                                                                                                                                                                                                                                                                                                                                                                                                                                                                                                                                                                                                                                                                                                                                                                                                                                                                                                                                                                                                                                                                                                                                                                                                                                                                                                                                                                                           |
| 3. Battery installation place              | 9. ZERO key                                                                                                                                                                                                                                                                                                                                                                                                                                                                                                                                                                                                                                                                                                                                                                                                                                                                                                                                                                                                                                                                                                                                                                                                                                                                                                                                                                                                                                                                                                                                                                                                                                                                                                                                                                                                                                                                                                                                                                                                                                                                                                                    |
| 4. Ruler body                              | 10. Push the roller                                                                                                                                                                                                                                                                                                                                                                                                                                                                                                                                                                                                                                                                                                                                                                                                                                                                                                                                                                                                                                                                                                                                                                                                                                                                                                                                                                                                                                                                                                                                                                                                                                                                                                                                                                                                                                                                                                                                                                                                                                                                                                            |
| 5. Depth measurement                       | 11. Button battery                                                                                                                                                                                                                                                                                                                                                                                                                                                                                                                                                                                                                                                                                                                                                                                                                                                                                                                                                                                                                                                                                                                                                                                                                                                                                                                                                                                                                                                                                                                                                                                                                                                                                                                                                                                                                                                                                                                                                                                                                                                                                                             |
| Fig. 1 1 1 1 1 1 1 1 1 1 1 1 1 1 1 1 1 1 1 | of Palling Pal |