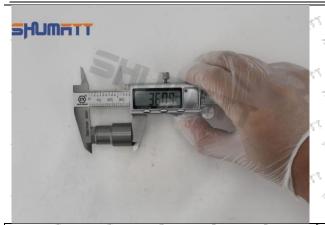

# 2.7. 093164-4750 Injector Nut measuring Measurement steps

| Pic 1 Caliper: CRT085                               | Pic 2 Caliper: CRT085                                  |
|-----------------------------------------------------|--------------------------------------------------------|
| Step 1: Select the caliper: CRT085 (as shown in Pic | Step 2: Turn on the caliper (OFF/ON) first, then reset |
| 1)                                                  | the display (ZERO) to zero (Pic 2)                     |
| THE PARTY SHAPE STATE SHAPE                         | ▲ The caliper must be adjusted to zero before          |
| The Street Street, Street, Street, Street, Street,  | measuring.                                             |

Tel: +8675523215133 Mob/Whatsapp: +86 13410541523 Email: ruby@shumatt.com Website: www.shumatt.com

© 2025 Shenzhen Shumatt Technology Co., Ltd

11 / 18

Pic 2

Step 3: Measure the height of the 093164-4750 nozzle cap and place it in the position shown in the picture ( Pic 3)