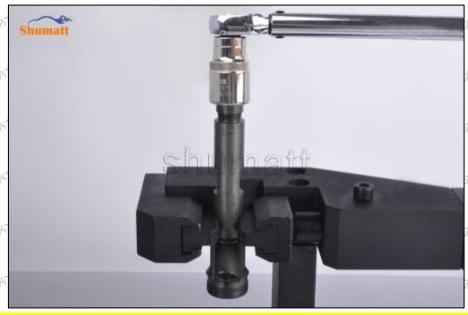

# 2.7. 093164-4750 Injector Nut measuring Measurement steps

| Pic 1 Caliper: CRT085                               | Pic 2 Caliper: CRT085                                  |
|-----------------------------------------------------|--------------------------------------------------------|
| Step 1: Select the caliper: CRT085 (as shown in Pic | Step 2: Turn on the caliper (OFF/ON) first, then reset |
| 1)                                                  | the display (ZERO) to zero (Pic 2)                     |
| THE PARTY SHAPE STATE SHAPE                         | ▲ The caliper must be adjusted to zero before          |
| The Street Street, Street, Street, Street, Street,  | measuring.                                             |

Tel: +8675523215133 Mob/Whatsapp: +86 13410541523 Email: ruby@shumatt.com Website: www.shumatt.com

© 2025 Shenzhen Shumatt Technology Co., Ltd

11 / 18

Pic 2

Step 3: Measure the height of the 093164-4750 nozzle cap and place it in the position shown in the picture ( Pic 3)

Pic 3

Step 4: Measure the outer diameter of the 093164-4750 nozzle cap and place it in the position shown in the picture (Pic 5)

▲The value must be 0. The value measured after the caliper is clamped on the oil nozzle cap shall prevail. It cannot be placed at an angle.

▲The value must be 0, and the value measured after the oil nozzle cap is clamped shall prevail. It cannot be placed tilted.

Pic. 4

Step 5: Measure the inner diameter of the 093164-4750 nozzle cap and place it in the position shown in the picture ( Pic 5)

▲The value must be 0, and the value measured after the oil nozzle cap is clamped shall prevail. It cannot be placed tilted.

Pic 5

Step 6: Measure the hexagonal side-to-side diameter of the 093164-4750 grease fitting cap and place it in the position shown in the picture ( Pic 6)

▲ The value must be 0, and the value measured after the oil nozzle cap is clamped shall prevail. It cannot be placed tilted.