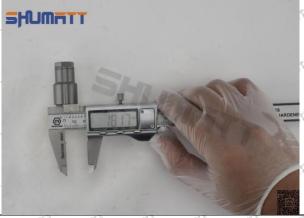

# 2.7. 093164-4750 Injector Nut measuring Measurement steps

| Pic 1 Caliper: CRT085                               | Pic 2 Caliper: CRT085                                  |
|-----------------------------------------------------|--------------------------------------------------------|
| Step 1: Select the caliper: CRT085 (as shown in Pic | Step 2: Turn on the caliper (OFF/ON) first, then reset |
| 1)                                                  | the display (ZERO) to zero (Pic 2)                     |
| THE PARTY SHAPE STATE SHAPE                         | ▲ The caliper must be adjusted to zero before          |
| The Street Street, Street, Street, Street, Street,  | measuring.                                             |