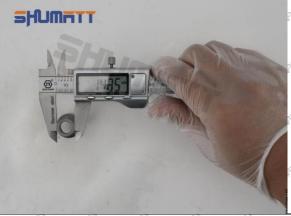

▲The value must be 0, and the value measured after the oil nozzle cap is clamped shall prevail. It cannot be placed tilted.

Pic 5

Step 6: Measure the hexagonal side-to-side diameter of the 093164-4750 grease fitting cap and place it in the position shown in the picture ( Pic 6)

▲ The value must be 0, and the value measured after the oil nozzle cap is clamped shall prevail. It cannot be placed tilted.