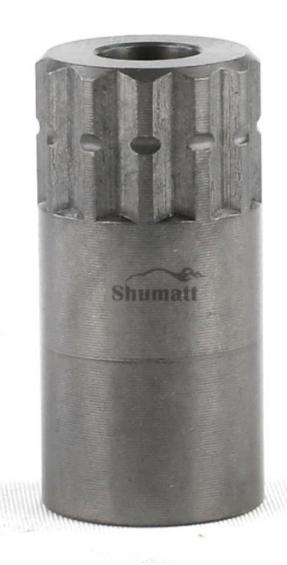

#### 1.1. 093164-4750 Injector Nut Basic Information

| Title | 093164-4750 Injector Nut | Quality        |
|-------|--------------------------|----------------|
| SKU   | G1Y20931644330           | China Made New |

# 1.3. 093164-4750 Injector Nut Parameter Adaptation System: Common Rail System

Charles and the charles and the charles of

Injector Nut Series: G2 Series

Injector Nut Type: Common Rail Electromagnetic Injector Nut

Injector Nut Dimensions: \$\Phi 21,3\times47.9\timesM19\times0.75 \rightarrow\$

#### 1.4. 093164-4750 Injector Nut Specifications And Dimensions

Injector Nut Size: 4cm\* 3cm \*3cm

Injector Nut Net Weight: 20g Injector Nut Gross Weight: 25g

Injector Nut Quality: China Made New Injector Nut Package Size: 16cm\* 10cm \*5cm

Injector Nut Type: High Pressure Common Rail Injector Nut

J. 177

Injector Nut MOQ: 1 Pieces