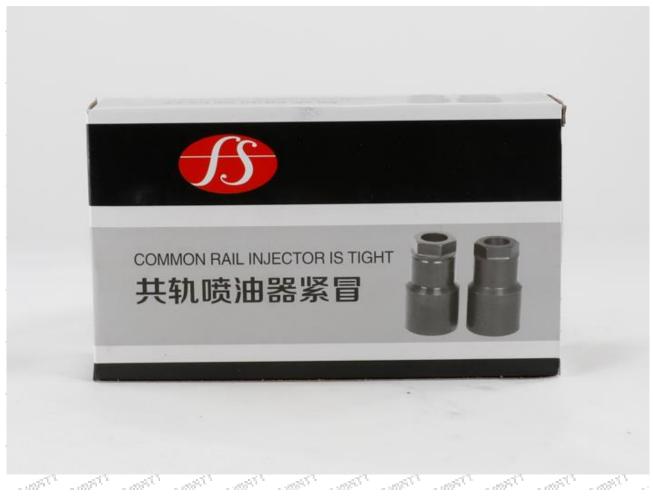

#### 1.7. 093164-4750 Injector Nut Packing List and Package Size

#### (1) Injector Nut Spare Parts List

| No.           | 1                                                                                                                                                                                                                                                                                                                                                                                                                                                                                                                                                                                                                                                                                                                                                                                                                                                                                                                                                                                                                                                                                                                                                                                                                                                                                                                                                                                                                                                                                                                                                                                                                                                                                                                                                                                                                                                                                                                                                                                                                                                                                                                              | 2                                       | 3                                      |
|---------------|--------------------------------------------------------------------------------------------------------------------------------------------------------------------------------------------------------------------------------------------------------------------------------------------------------------------------------------------------------------------------------------------------------------------------------------------------------------------------------------------------------------------------------------------------------------------------------------------------------------------------------------------------------------------------------------------------------------------------------------------------------------------------------------------------------------------------------------------------------------------------------------------------------------------------------------------------------------------------------------------------------------------------------------------------------------------------------------------------------------------------------------------------------------------------------------------------------------------------------------------------------------------------------------------------------------------------------------------------------------------------------------------------------------------------------------------------------------------------------------------------------------------------------------------------------------------------------------------------------------------------------------------------------------------------------------------------------------------------------------------------------------------------------------------------------------------------------------------------------------------------------------------------------------------------------------------------------------------------------------------------------------------------------------------------------------------------------------------------------------------------------|-----------------------------------------|----------------------------------------|
| Splan Splan   | Shumatt                                                                                                                                                                                                                                                                                                                                                                                                                                                                                                                                                                                                                                                                                                                                                                                                                                                                                                                                                                                                                                                                                                                                                                                                                                                                                                                                                                                                                                                                                                                                                                                                                                                                                                                                                                                                                                                                                                                                                                                                                                                                                                                        | Shumati Shumati                         | Shumat                                 |
| Image         |                                                                                                                                                                                                                                                                                                                                                                                                                                                                                                                                                                                                                                                                                                                                                                                                                                                                                                                                                                                                                                                                                                                                                                                                                                                                                                                                                                                                                                                                                                                                                                                                                                                                                                                                                                                                                                                                                                                                                                                                                                                                                                                                | STRUTTETT STRUTTETT STRUTTETT           | name, 🔊 med ale                        |
| V.005.02      | A CONTRACTOR OF THE PARTY OF TH | 100 100 100 100 100 100 100 100 100 100 | Injector Nut Outer                     |
| Name          | Injector Nut Assy                                                                                                                                                                                                                                                                                                                                                                                                                                                                                                                                                                                                                                                                                                                                                                                                                                                                                                                                                                                                                                                                                                                                                                                                                                                                                                                                                                                                                                                                                                                                                                                                                                                                                                                                                                                                                                                                                                                                                                                                                                                                                                              | Injector Nut Height                     | Injector Nut Outer Diameter Dimensions |
|               |                                                                                                                                                                                                                                                                                                                                                                                                                                                                                                                                                                                                                                                                                                                                                                                                                                                                                                                                                                                                                                                                                                                                                                                                                                                                                                                                                                                                                                                                                                                                                                                                                                                                                                                                                                                                                                                                                                                                                                                                                                                                                                                                |                                         |                                        |
| Description   | The state of the s | Height 41.5mm                           | Outer diameter size                    |
| Silve. Silve. | The State State                                                                                                                                                                                                                                                                                                                                                                                                                                                                                                                                                                                                                                                                                                                                                                                                                                                                                                                                                                                                                                                                                                                                                                                                                                                                                                                                                                                                                                                                                                                                                                                                                                                                                                                                                                                                                                                                                                                                                                                                                                                                                                                | site, sice all sites, s                 | 19.1mm                                 |
| No.           | 4                                                                                                                                                                                                                                                                                                                                                                                                                                                                                                                                                                                                                                                                                                                                                                                                                                                                                                                                                                                                                                                                                                                                                                                                                                                                                                                                                                                                                                                                                                                                                                                                                                                                                                                                                                                                                                                                                                                                                                                                                                                                                                                              | 5                                       | 6                                      |

#### (2) Injector Nut Box Size

Mob/Whatsapp: +86 13410541523 Tel: +8675523215133 Website: www.shumatt.com

Email: ruby@shumatt.com

| ď | No.                 | -51         | N       | lame      | -515          |             | Injector | Nut Pac | king Size | (cm)         |           | ggi.  |
|---|---------------------|-------------|---------|-----------|---------------|-------------|----------|---------|-----------|--------------|-----------|-------|
|   | ,,,,,, <b>1</b> ,,, | NEED OF THE | Injecto | or Nut Bo | X STEEL STORY | - 17 Page - | -63FF    | 16*     | 5*10      | . n. 1995 55 | 177 Miles | . 6.1 |