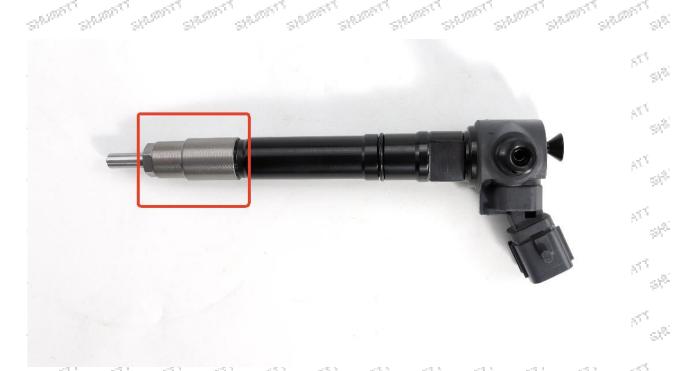

### 2.1. 093164-4750 Injector Nut Use location

Mob/Whatsapp: +86 13410541523 Tel: +8675523215133

Email: ruby@shumatt.com Website: www.shumatt.com

| <br> |     | -53 | <br> |   |   | 475.5     |    | -53   |
|------|-----|-----|------|---|---|-----------|----|-------|
|      | NO. |     |      |   |   | Name      |    |       |
|      | Α   |     |      | _ | ī | njector N | ut | jac - |

The replacement of the Injector nut must strictly follow the electrical system, the approved pressure of the low-pressure fuel intake system, the approved pressure of the high-pressure fuel circuit system, and fuel system replacement consumables requirements (including the low-pressure fuel circuit system filter and the high-pressure fuel circuit) specified in the vehicle engine maintenance manual.

Replacement of wearing parts of the fuel system, cleaning requirements for the connection between the fuel system and the Injector nut, the fitting clearance of the Injector nut connection, the installation angle and tightening torque of the Injector nut, the fitting clearance of the intake system, and the fitting clearance of the exhaust system to ensure the service life of the engine and the normal operation of the Injector nut.