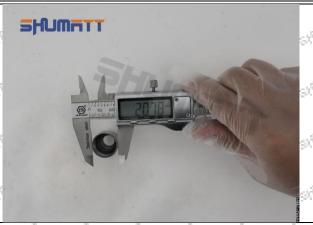

Pic 3

Step 4: Measure the outer diameter of the 093164-4750 nozzle cap and place it in the position shown in the picture (Pic 5)

▲The value must be 0. The value measured after the caliper is clamped on the oil nozzle cap shall prevail. It cannot be placed at an angle.

▲The value must be 0, and the value measured after the oil nozzle cap is clamped shall prevail. It cannot be placed tilted.

Pic. 4

Step 5: Measure the inner diameter of the 093164-4750 nozzle cap and place it in the position shown in the picture ( Pic 5)

▲The value must be 0, and the value measured after the oil nozzle cap is clamped shall prevail. It cannot be placed tilted.

Pic 5

Step 6: Measure the hexagonal side-to-side diameter of the 093164-4750 grease fitting cap and place it in the position shown in the picture ( Pic 6)