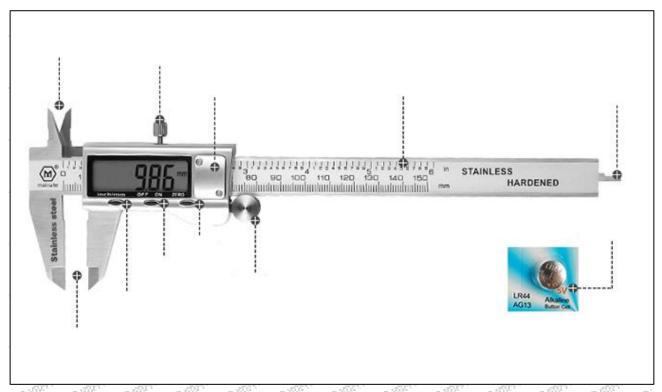

#### 2.6. 093164-5430 Injector Nut measuring tool

Tel: +8675523215133 Mob/Whatsapp: +86 13410541523 Website: www.shumatt.com

Email: ruby@shumatt.com

| 1. Inner diameter measuring claw           | 7. Inch/mm metric and inch conversion                                                                                                                                                                                                                                                                                                                                                                                                                                                                                                                                                                                                                                                                                                                                                                                                                                                                                                                                                                                                                                                                                                                                                                                                                                                                                                                                                                                                                                                                                                                                                                                                                                                                                                                                                                                                                                                                                                                                                                                                                                                                                          |
|--------------------------------------------|--------------------------------------------------------------------------------------------------------------------------------------------------------------------------------------------------------------------------------------------------------------------------------------------------------------------------------------------------------------------------------------------------------------------------------------------------------------------------------------------------------------------------------------------------------------------------------------------------------------------------------------------------------------------------------------------------------------------------------------------------------------------------------------------------------------------------------------------------------------------------------------------------------------------------------------------------------------------------------------------------------------------------------------------------------------------------------------------------------------------------------------------------------------------------------------------------------------------------------------------------------------------------------------------------------------------------------------------------------------------------------------------------------------------------------------------------------------------------------------------------------------------------------------------------------------------------------------------------------------------------------------------------------------------------------------------------------------------------------------------------------------------------------------------------------------------------------------------------------------------------------------------------------------------------------------------------------------------------------------------------------------------------------------------------------------------------------------------------------------------------------|
| 2. Limit screw                             | 8. OFF/ON switch key                                                                                                                                                                                                                                                                                                                                                                                                                                                                                                                                                                                                                                                                                                                                                                                                                                                                                                                                                                                                                                                                                                                                                                                                                                                                                                                                                                                                                                                                                                                                                                                                                                                                                                                                                                                                                                                                                                                                                                                                                                                                                                           |
| 3. Battery installation place              | 9. ZERO key                                                                                                                                                                                                                                                                                                                                                                                                                                                                                                                                                                                                                                                                                                                                                                                                                                                                                                                                                                                                                                                                                                                                                                                                                                                                                                                                                                                                                                                                                                                                                                                                                                                                                                                                                                                                                                                                                                                                                                                                                                                                                                                    |
| 4. Ruler body                              | 10. Push the roller                                                                                                                                                                                                                                                                                                                                                                                                                                                                                                                                                                                                                                                                                                                                                                                                                                                                                                                                                                                                                                                                                                                                                                                                                                                                                                                                                                                                                                                                                                                                                                                                                                                                                                                                                                                                                                                                                                                                                                                                                                                                                                            |
| 5. Depth measurement                       | 11. Button battery                                                                                                                                                                                                                                                                                                                                                                                                                                                                                                                                                                                                                                                                                                                                                                                                                                                                                                                                                                                                                                                                                                                                                                                                                                                                                                                                                                                                                                                                                                                                                                                                                                                                                                                                                                                                                                                                                                                                                                                                                                                                                                             |
| Fig. 1 1 1 1 1 1 1 1 1 1 1 1 1 1 1 1 1 1 1 | of Palling Pal |