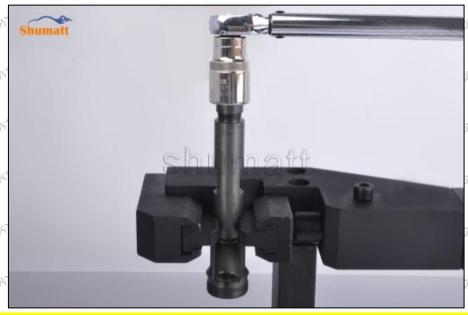

## 2.7. 093164-5430 Injector Nut measuring Measurement steps

| Pic 1 Caliper: CRT085                                 | Pic 2 Caliper: CRT085                                    |
|-------------------------------------------------------|----------------------------------------------------------|
| Step 1: Select the caliper: CRT085 (as shown in Pic   | Step 2: Turn on the caliper (OFF/ON) first, then reset   |
| 1)                                                    | the display (ZERO) to zero (Pic 2)                       |
| SAFARALL SAFARALL SAFARALL SAFARALL MATERALL SAFARALL | ▲ The caliper must be adjusted to zero before measuring. |

Mob/Whatsapp: +86 13410541523 Tel: +8675523215133
Email: ruby@shumatt.com Website: www.shumatt.com

Pic 2

Step 3: Measure the height of the 093164-5430 nozzle cap and place it in the position shown in the picture ( Pic 3)

Pic 3

Step 4: Measure the outer diameter of the 093164-5430 nozzle cap and place it in the position shown in the picture (Pic 5)

▲The value must be 0. The value measured after the caliper is clamped on the oil nozzle cap shall prevail. It cannot be placed at an angle.