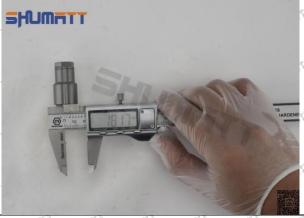

▲The value must be 0, and the value measured after the oil nozzle cap is clamped shall prevail. It cannot be placed tilted.

Pic. 4

Step 5: Measure the inner diameter of the 093164-5430 nozzle cap and place it in the position shown in the picture ( Pic 5)

▲The value must be 0, and the value measured after the oil nozzle cap is clamped shall prevail. It cannot be placed tilted.

Pic 5

Step 6: Measure the hexagonal side-to-side diameter of the 093164-5430 grease fitting cap and place it in the position shown in the picture ( Pic 6)