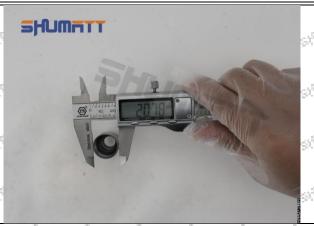

Pic 3

Step 4: Measure the outer diameter of the 093164-5430 nozzle cap and place it in the position shown in the picture (Pic 5)

▲The value must be 0. The value measured after the caliper is clamped on the oil nozzle cap shall prevail. It cannot be placed at an angle.

▲The value must be 0, and the value measured after the oil nozzle cap is clamped shall prevail. It cannot be placed tilted.

Pic. 4

Step 5: Measure the inner diameter of the 093164-5430 nozzle cap and place it in the position shown in the picture ( Pic 5)