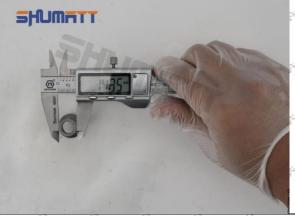

▲The value must be 0, and the value measured after the oil nozzle cap is clamped shall prevail. It cannot be placed tilted.

Pic 5

Step 6: Measure the hexagonal side-to-side diameter of the 093164-5430 grease fitting cap and place it in the position shown in the picture ( Pic 6)

▲ The value must be 0, and the value measured after the oil nozzle cap is clamped shall prevail. It cannot be placed tilted.