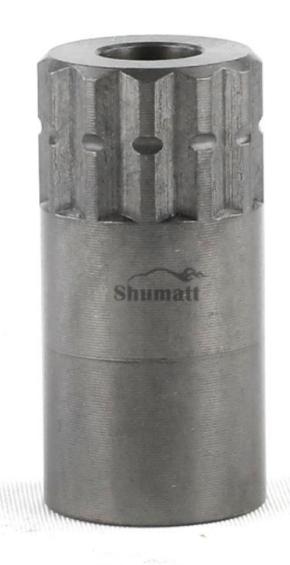

#### 1.1. 093164-5430 Injector Nut Basic Information

| Title | 093164-5430 Injector Nut | Quality                                                                                                                                                                                                                                                                                                                                                                                                                                                                                                                                                                                                                                                                                                                                                                                                                                                                                                                                                                                                                                                                                                                                                                                                                                                                                                                                                                                                                                                                                                                                                                                                                                                                                                                                                                                                                                                                                                                                                                                                                                                                                                                        |
|-------|--------------------------|--------------------------------------------------------------------------------------------------------------------------------------------------------------------------------------------------------------------------------------------------------------------------------------------------------------------------------------------------------------------------------------------------------------------------------------------------------------------------------------------------------------------------------------------------------------------------------------------------------------------------------------------------------------------------------------------------------------------------------------------------------------------------------------------------------------------------------------------------------------------------------------------------------------------------------------------------------------------------------------------------------------------------------------------------------------------------------------------------------------------------------------------------------------------------------------------------------------------------------------------------------------------------------------------------------------------------------------------------------------------------------------------------------------------------------------------------------------------------------------------------------------------------------------------------------------------------------------------------------------------------------------------------------------------------------------------------------------------------------------------------------------------------------------------------------------------------------------------------------------------------------------------------------------------------------------------------------------------------------------------------------------------------------------------------------------------------------------------------------------------------------|
| SKU   | G1Y2215419044#           | China Made New                                                                                                                                                                                                                                                                                                                                                                                                                                                                                                                                                                                                                                                                                                                                                                                                                                                                                                                                                                                                                                                                                                                                                                                                                                                                                                                                                                                                                                                                                                                                                                                                                                                                                                                                                                                                                                                                                                                                                                                                                                                                                                                 |
|       |                          | and the same of th |

#### 1.3. 093164-5430 Injector Nut Parameter

Adaptation System: Common Rail System

Injector Nut Series: /

Injector Nut Type: Common Rail Electromagnetic Injector Nut

Injector Nut Dimensions:  $\Phi$ 21.3×54.3×M19\*0.75

#### 1.4. 093164-5430 Injector Nut Specifications And Dimensions

Injector Nut Size: 6cm\* 3cm \*3cm
Injector Nut Net Weight: 40g
Injector Nut Gross Weight: 50g
Injector Nut Quality: China Made New
Injector Nut Package Size: 16cm\* 5cm \*10cm