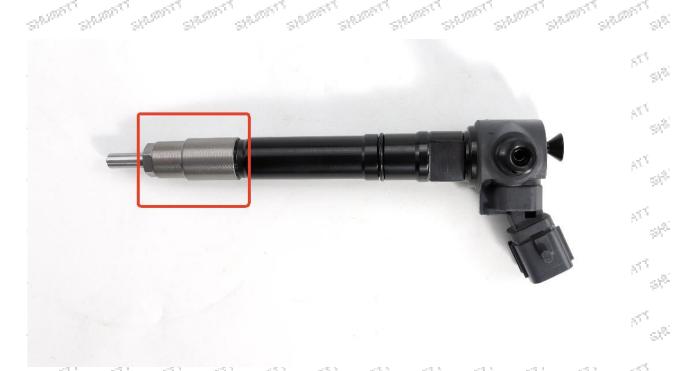

### 2.1. 093164-5430 Injector Nut Use location

Mob/Whatsapp: +86 13410541523 Tel: +8675523215133

Email: ruby@shumatt.com Website: www.shumatt.com

|     |  |   | -53 |  |  |   |   | 475.5     |    | -53 |
|-----|--|---|-----|--|--|---|---|-----------|----|-----|
| NO. |  |   |     |  |  |   |   | Name      |    |     |
|     |  | Α |     |  |  | _ | ī | njector N | ut | įm. |