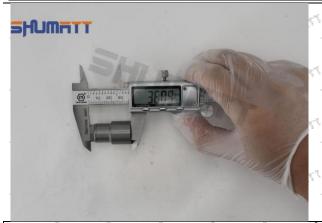

## 2.7. 093164-5430 Injector Nut measuring Measurement steps

| Pic 1 Caliper: CRT085                                 | Pic 2 Caliper: CRT085                                    |
|-------------------------------------------------------|----------------------------------------------------------|
| Step 1: Select the caliper: CRT085 (as shown in Pic   | Step 2: Turn on the caliper (OFF/ON) first, then reset   |
| 1)                                                    | the display (ZERO) to zero (Pic 2)                       |
| SAFARALL SAFARALL SAFARALL SAFARALL MATERALL SAFARALL | ▲ The caliper must be adjusted to zero before measuring. |

Mob/Whatsapp: +86 13410541523 Tel: +8675523215133
Email: ruby@shumatt.com Website: www.shumatt.com

Pic 2

Step 3: Measure the height of the 093164-5430 nozzle cap and place it in the position shown in the picture ( Pic 3)