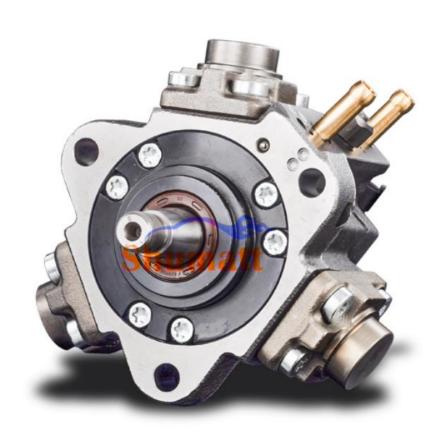

### 1.1. 0445010180 Fuel Pump Basic Information

| Title | 0445010180 Fuel Pump CP1H3 Series | Quality         |  |
|-------|-----------------------------------|-----------------|--|
| SKU1  | Y1L30445010180                    | Original New    |  |
| SKU2  | L3000B2B010180Z                   | Re-manufactured |  |

### 1.3. 0445010180 Fuel Pump Parameter

Adaptation System: Common Rail System
Fuel Pump Series: CR/CP1H3/R70/10-89S
Fuel Pump Type: High Pressure Pump, CR System

Fuel pump pressure: 1,600.0 bar

### 1.4. 0445010180 Fuel Pump Specifications And Dimensions

Fuel Pump Size: 30\* 28cm \*25 cm Fuel Pump Net Weight: 8kg

Fuel Pump Gross Weight: 8.1kg

Fuel Pump Quality: Re-manufactured/ Original New Fuel Pump Package Size: 32 cm\*30cm \*27cm
Fuel Pump Type: High Pressure Pump Fuel Pump