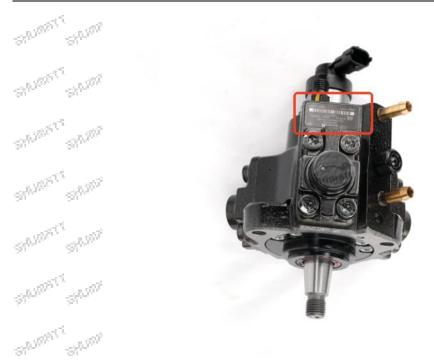

### 2.1. 0445010180 Fuel Pump Coding Position

(1) Example: The fuel pump code is as follows:

|        | Serial number |   |        |      |        | Name   |                       |    |      |  |  |
|--------|---------------|---|--------|------|--------|--------|-----------------------|----|------|--|--|
| 21/200 | 21,000        | A | Shippy | Shan | 25,000 | 21,000 | Nameplate, logo, code | SH | 3900 |  |  |