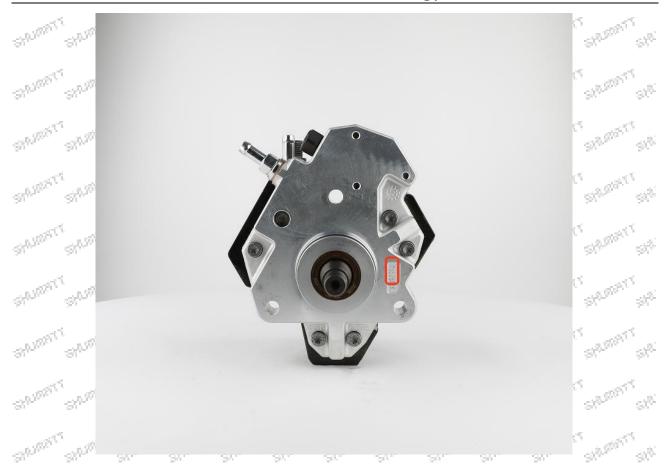

## 1. 0445010052 Fuel Pump Introduction

## 1.1. 0445010052 Fuel Pump Basic Information

| Title | 0445010052 Fuel Pump CP3S3 Series | Quality         |  |  |
|-------|-----------------------------------|-----------------|--|--|
| SKU1  | Z1Y30445010052                    | Re-manufactured |  |  |
| SKU2  | L30000B2B010052                   | Original New    |  |  |

## 1.3. 0445010052 Fuel Pump Parameter

Adaptation System: Common Rail System Fuel Pump Series: CR/CP3S3/R70-789S

Fuel Pump Type: High Pressure Pump, CR System

Fuel pump pressure: 1,600.0 bar

## 1.4. 0445010052 Fuel Pump Specifications And Dimensions

Fuel Pump Size: 30cm\* 27 cm \*25 cm

Fuel Pump Net Weight: 8kg
Fuel Pump Gross Weight: 6.6kg
Fuel Pump Quality: Re-manufactured

Fuel Pump Package Size: 31 cm\*28 cm \*26 cm Fuel Pump Type: High Pressure Pump Fuel Pump