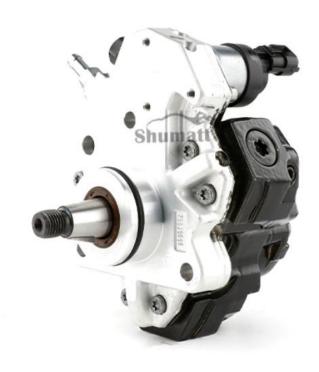

## 1. 0445010052 Fuel Pump Introduction

## 1.1. 0445010052 Fuel Pump Basic Information

| Title | 0445010052 Fuel Pump CP3S3 Series | Quality         |  |  |
|-------|-----------------------------------|-----------------|--|--|
| SKU1  | Z1Y30445010052                    | Re-manufactured |  |  |
| SKU2  | L30000B2B010052                   | Original New    |  |  |

## 1.3. 0445010052 Fuel Pump Parameter

Adaptation System: Common Rail System Fuel Pump Series: CR/CP3S3/R70-789S

Fuel Pump Type: High Pressure Pump, CR System

Fuel pump pressure: 1,600.0 bar