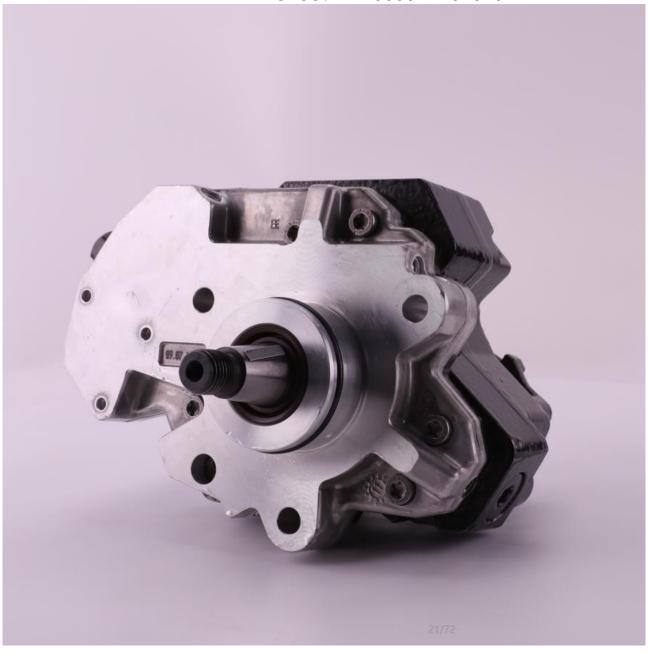

### 1.3. 0445010107 Fuel Pump Parameter

Adaptation System: Common Rail System
Fuel Pump Series: CR/CP3S3/L90/20-78911S
Fuel Pump Type: High Pressure Pump, CR System

Fuel pump pressure: 1,600.0 bar

#### 1.4. 0445010107 Fuel Pump Specifications And Dimensions

Fuel Pump Size: 30cm\* 24 cm \*24 cm

Fuel Pump Net Weight: 6.5kg
Fuel Pump Gross Weight: 6.7 kg
Fuel Pump Quality: Original New

Fuel Pump Package Size: 32 cm\*26cm \*26 cm
Fuel Pump Type: High Pressure Pump Fuel Pump