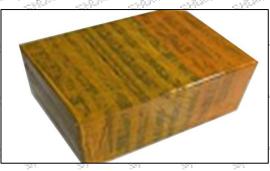

## 3.7. 0445010107 Fuel Pump Packing

Domestic Express Packaging: Usually wrapped in waterproof scotch tape, such as picture No. 1.

International Express Packaging: Wrapped with waterproof yellow tape After wrapping the black protective  $-2J_{\rm P, N}$ 37.50 film, such as picture No. 2.

Pic No. 1 **Domestic express packaging:**Wrapped with Transparent tape

Pic No. 2
International express packaging:
Wrapped with yellow tape after wrapping black protective film

Pic No. 3

Pallet shipment: Use pallets that meet export requirements and wrap with white plastic wrap and tie.