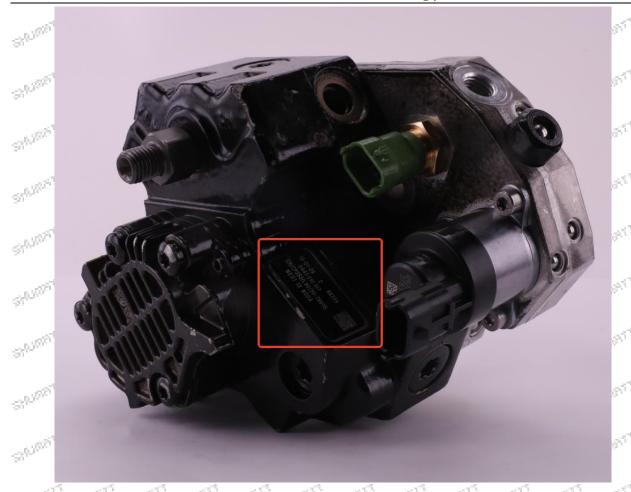

#### 2.1. 0445010107 Fuel Pump Coding Position

(1) Example: The fuel pump code is as follows:

| Serial number |        |   |        |      |        |        | Name                  |        |      |
|---------------|--------|---|--------|------|--------|--------|-----------------------|--------|------|
| 21/200        | 21,000 | A | Shippy | Shan | 25,000 | 21,000 | Nameplate, logo, code | SH 300 | 3900 |