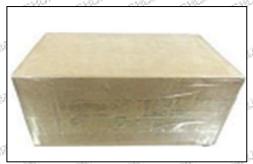

## 3.7. 0445010107 Fuel Pump Packing

Domestic Express Packaging: Usually wrapped in waterproof scotch tape, such as picture No. 1.

International Express Packaging: Wrapped with waterproof yellow tape After wrapping the black protective  $-2J_{\rm P, N}$ 37.50 film, such as picture No. 2.

Pic No. 1 **Domestic express packaging:**Wrapped with Transparent tape

Pic No. 2
International express packaging:
Wrapped with yellow tape after wrapping black protective film

Pic No. 3

Pallet shipment: Use pallets that meet export requirements and wrap with white plastic wrap and tie.