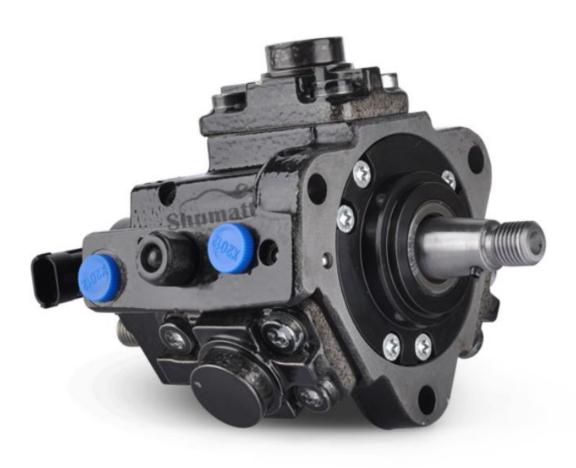

#### 1.1. 0445010238 Fuel Pump Basic Information

| Title | 0445010238 Fuel Pump CP1H3 Series | Quality      |
|-------|-----------------------------------|--------------|
| SKU1  | Y2Y30445010238                    | Original Now |
| SKU2  | L30000B2B010238                   | Original New |

#### 1.3. 0445010238 Fuel Pump Parameter

Adaptation System: Common Rail System
Fuel Pump Series: CR/CP1H3/R85/10-89S
Fuel Pump Type: High Pressure Pump, CR System

Fuel pump pressure: 1,600.0 bar

## 1.4. 0445010238 Fuel Pump Specifications And Dimensions

Fuel Pump Size: 27\* 20cm \*25 cm
Fuel Pump Net Weight: 5.1 kg
Fuel Pump Gross Weight: 4.6kg
Fuel Pump Quality: Original New

Fuel Pump Package Size: 31 cm\*22cm \*27cm
Fuel Pump Type: High Pressure Pump Fuel Pump