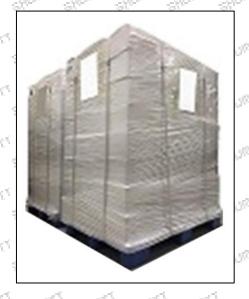

Pallet Shipping: Use fumigation free and recycling trays that meet export requirements, and use white wrapping protective film to wrap and bind with cable ties for the outside, such as picture No. 3, also, the products can be packaged according to customers' requirements.

Pic No. 1 **Domestic express packaging:**Wrapped with Transparent tape

Pic No. 2
International express packaging:
Wrapped with yellow tape after wrapping black protective film

Pic No. 3

Pallet shipment: Use pallets that meet export requirements and wrap with white plastic wrap and tie.