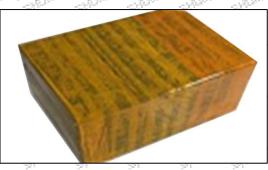

## 3.7. 0445010238 Fuel Pump Packing

Domestic Express Packaging: Usually wrapped in waterproof scotch tape, such as picture No. 1.

International Express Packaging: Wrapped with waterproof yellow tape After wrapping the black protective 24/200 film, such as picture No. 2.

Pic No. 1 **Domestic express packaging:**Wrapped with Transparent tape

Pic No. 2
International express packaging:
Wrapped with yellow tape after wrapping black protective film

Pic No. 3

Pallet shipment: Use pallets that meet export requirements and wrap with white plastic wrap and tie.