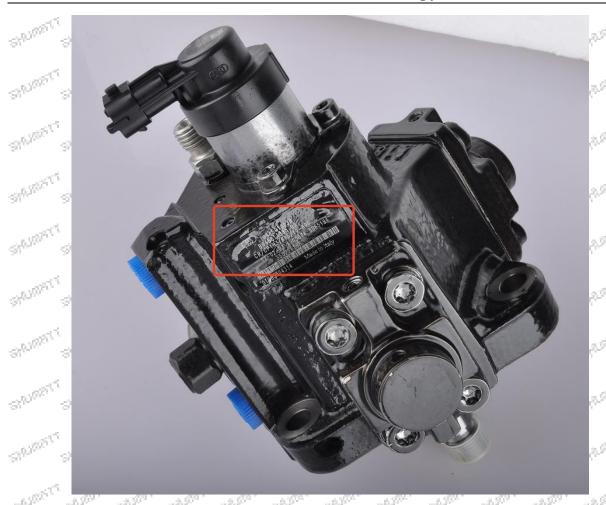

#### 2.1. 0445010238 Fuel Pump Coding Position

(1) Example: The fuel pump code is as follows:

| Serial number |        |   |        |      | Name   |        |                       |    |      |
|---------------|--------|---|--------|------|--------|--------|-----------------------|----|------|
| 21/200        | 21,000 | A | Shippy | Shan | 25,000 | 21,000 | Nameplate, logo, code | SH | 3900 |