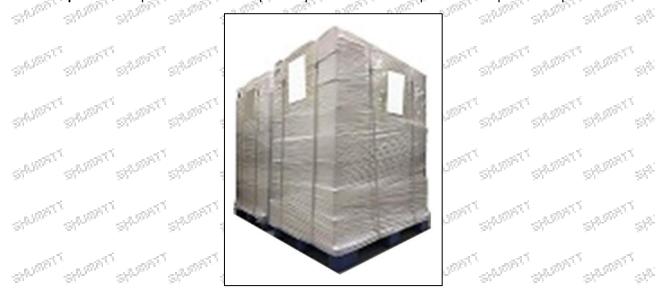

SHUMPT' SHUMPT' SHUMPT'

STRUTTERT

Pallet Shipping: Use fumigation free and recycling trays that meet export requirements, and use white wrapping protective film to wrap and bind with cable ties for the outside, such as picture No. 3, SPARST also, the products can be packaged according to customers' requirements.

Wrapped with Transparent tape Wrapped with yellow tape after wrapping black protective film

Pic No. 3

Pallet shipment: Use pallets that meet export requirements and wrap with white plastic wrap and tie.