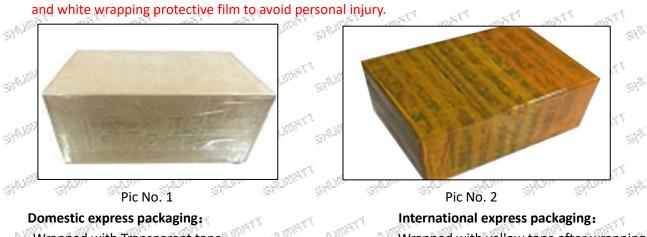

#### 17.777.52 9371975 3.7. 0445010244 Fuel Pump Packing

autorit's autority

**Domestic Express Packaging:** Usually wrapped in waterproof scotch tape, such as picture No. 1 International Express Packaging: Wrapped with waterproof yellow tape After wrapping the black protective film, such as picture No. 2.