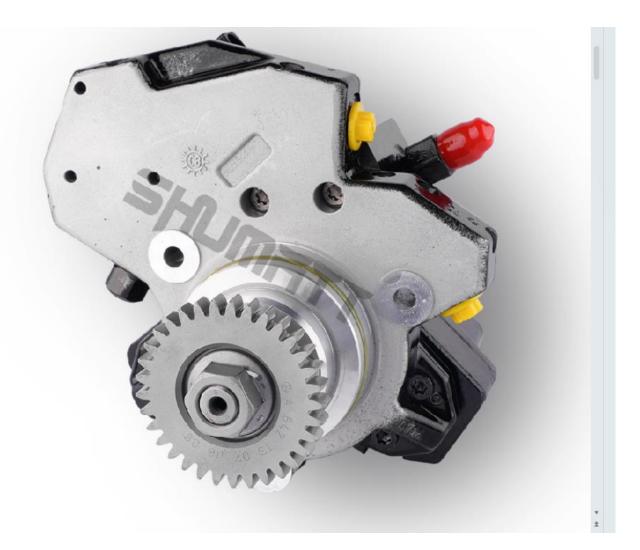

#### 1.1. 0445010244 Fuel Pump Basic Information

| Title                                                                                                           | 0445010244 Fuel Pump CP3HS3 Series             | Quality         |
|-----------------------------------------------------------------------------------------------------------------|------------------------------------------------|-----------------|
| SKU                                                                                                             | Z1S180445010244                                | 31° 31° 31°     |
| SKU                                                                                                             | 213180445010244                                | Re-manufactured |
| and a start of the second s | and a start a start a start a start a start as | Frank and a     |

#### 1.3. 0445010244 Fuel Pump Parameter

Adaptation System: Common Rail System

### Fuel Pump Series: CR/CP3HS3/L80/30-8911S

Fuel Pump Type: High Pressure Pump,CR System S. C. S. S. Fuel pump pressure: 1,800.0 bar

#### 1.4. 0445010244 Fuel Pump Specifications And Dimensions

Fuel Pump Size: 28cm\* 26 cm \*23 cm

Fuel Pump Net Weight: 8 kg

Fuel Pump Gross Weight: 8.1 kg

Fuel Pump Quality: Re-manufactured

Fuel Pump Package Size: 30 cm\*28 cm \*25 cm