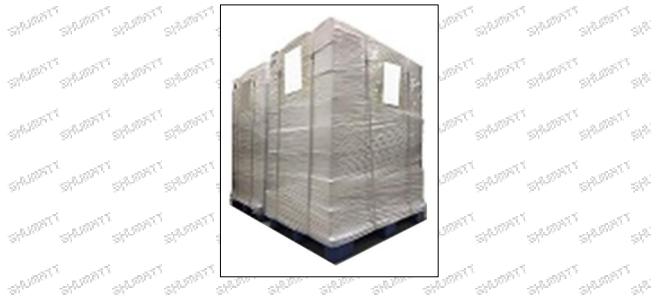

STREE.

Pallet Shipping: Use fumigation free and recycling trays that meet export requirements, and use white wrapping protective film to wrap and bind with cable ties for the outside, such as picture No. 3, also, the products can be packaged according to customers' requirements.

Pic No. 3 Pallet shipment: Use pallets that meet export requirements and wrap with white plastic wrap and tie.