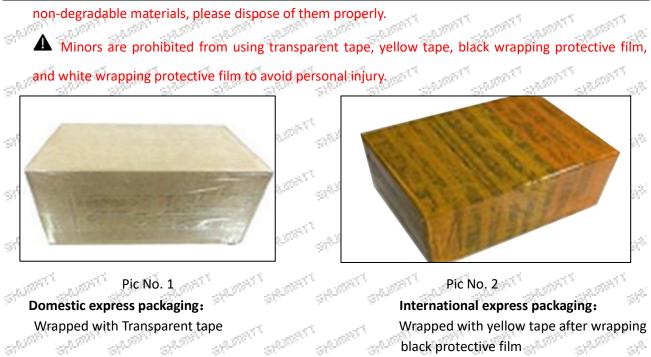

## 3.7. 0445010298 Fuel Pump Packing

:107875 Domestic Express Packaging: Usually wrapped in waterproof scotch tape, such as picture No. 1. International Express Packaging: Wrapped with waterproof yellow tape After wrapping the black protective  $\mathcal{D}^{\mathbb{R}}$ film, such as picture No. 2.