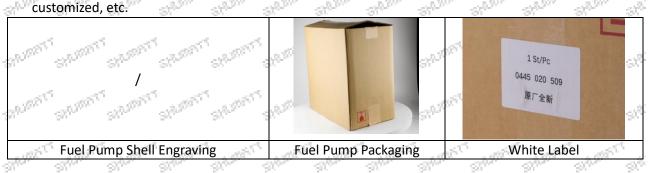

### (1) Fuel Pump Spare Parts List

| No.                                          | 1                       | 2                              | 3                      |
|----------------------------------------------|-------------------------|--------------------------------|------------------------|
| Stran, Stran                                 | Strant, Storage         | Stand Stand Stand              | 1.20 St.               |
| Image<br>Sh <sup>JUM</sup> Sh <sup>JUM</sup> | ST SHE                  | Stant Stant Stant St           | ALTON AND SUR          |
| Name                                         | Fuel Pump Assembly      | Blue Anti-rust Bag             | Inner lining           |
| Description                                  | Fuel Pump Assembly      | Prevent fuel pump from rusting | Prevent fuel pump from |
| Description                                  | Number: 0445010298      | Frevent ruer pump from rusting | being damaged by       |
| . di <sup>na</sup> . di                      | States States States St | all all all all                | and and and a          |

Mob/Whatsapp: +86 13410541523 Email : ruby@shumatt.com

Tel: +8675523215133 Website : www.shumatt.com

© 2025 Shenzhen Shumatt Technology Co., Ltd

| - ALINETT - ALIN | T WINT WINT WINT                              | all | external force                                                   |
|------------------|-----------------------------------------------|-----------------------------------------|------------------------------------------------------------------|
| No.              | 4                                             | 5                                       | 6                                                                |
| State of State   |                                               | 1 St/Pc<br>0445 020 509<br>陳丁全新         |                                                                  |
| Name             | Fuel pump Packaging Box                       | White label                             | Fuel Pump Protective<br>Cover                                    |
| Description      | Place the fuel pump and fuel pump accessories | Product model                           | Protect the fuel pump<br>hole from contamination<br>and blockage |
| 1                | A A A A                                       |                                         | A 44 44                                                          |