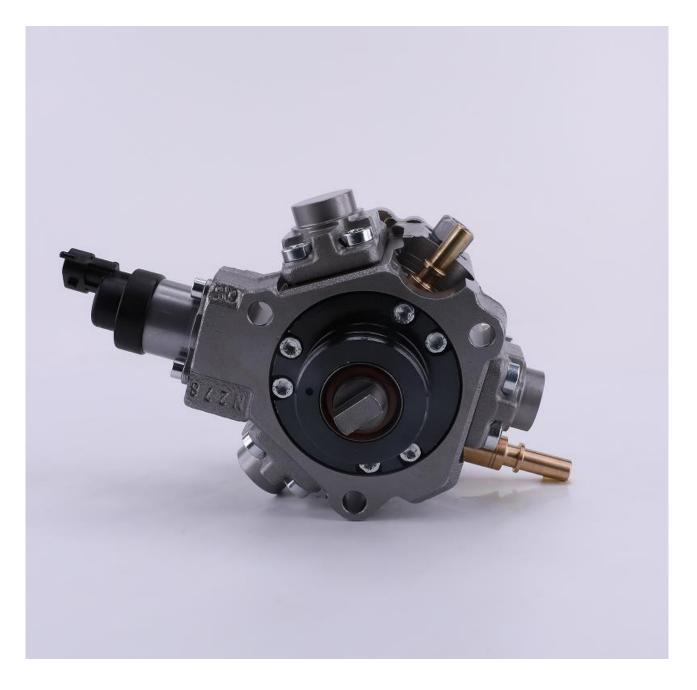

### 1.1. 0445010298 Fuel Pump Basic Information

|                   | FFF                                       |                          |  |  |  |
|-------------------|-------------------------------------------|--------------------------|--|--|--|
| Title             | 0445010298 Fuel Pump CP1H3 Series Quality |                          |  |  |  |
| SKU1              | Z1S180445010298                           | 34. 36. 36               |  |  |  |
| SKU2 <sup>1</sup> | Z1Y30445010298                            | Re-manufactured          |  |  |  |
| SKU3              | L30000B2B010298                           |                          |  |  |  |
|                   | AND   | THE STREET, STREET, STR. |  |  |  |

## 1.3. 0445010298 Fuel Pump Parameter

Adaptation System: Common Rail System Fuel Pump Series: CR/CP1H3/R85/10-789S Fuel Pump Type: High Pressure Pump,CR System

### Fuel pump pressure: 1,600.0 bar

#### CANNEL CARE CANER 53<sup>378</sup> ges<sup>fit</sup> $\omega^{\mu^{\mu}}$ -383<sup>53</sup> 1.4. 0445010298 Fuel Pump Specifications And Dimensions

Fuel Pump Size: 30cm\* 27 cm \*25 cm

Fuel Pump Net Weight: 8 kg

Fuel Pump Gross Weight: 8.1kg

Fuel Pump Quality: Re-manufactured

Fuel Pump Package Size: 31 cm\*28 cm \*26 cm

Fuel Pump Type: High Pressure Pump Fuel Pump

Fuel Pump MOQ: 1 Pieces

1.5. 0445010298 Fuel Pump Quality Control Water Water Stars Stars Stars