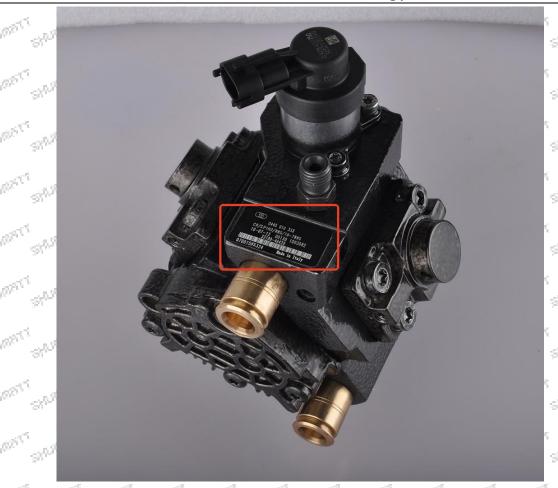

### 0445010333 Fuel Pump CP1H3 Series Technical File

SKU1: Y1W20445010333

SKU2: L3000B2B010333A

SKU3: L3000B2B010333B