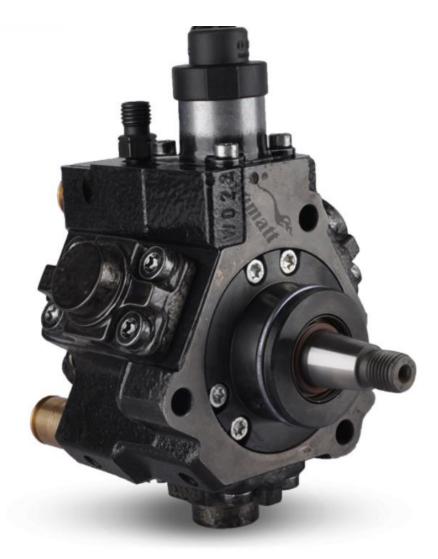

### 0445010333 Fuel Pump CP1H3 Series Technical File

SKU1: Y1W20445010333

SKU2: L3000B2B010333A

SKU3: L3000B2B010333B