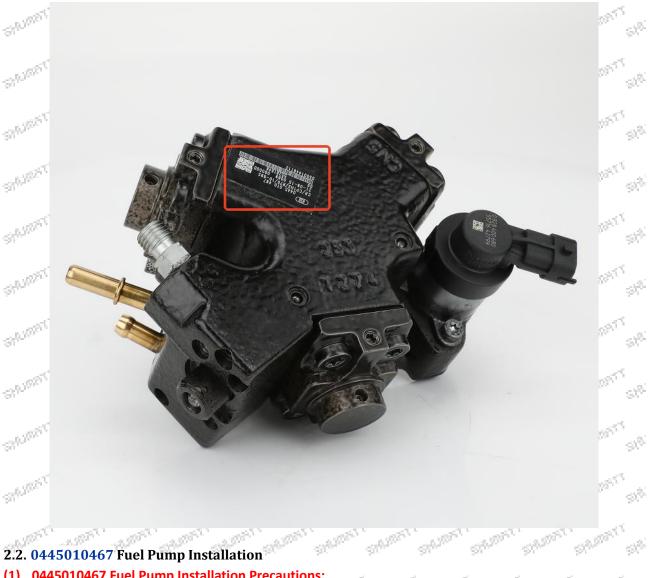

#### 2.1. 0445010467 Fuel Pump Coding Position

(1) Example: The fuel pump code is as follows:

| Serial number                           | Name                                                                                                                                                                                                                                                                                                                                                                                                                                                                                                                                                                                                                                                                                                                                                                                                                                                                                                                                                                                                                                                                                                               |
|-----------------------------------------|--------------------------------------------------------------------------------------------------------------------------------------------------------------------------------------------------------------------------------------------------------------------------------------------------------------------------------------------------------------------------------------------------------------------------------------------------------------------------------------------------------------------------------------------------------------------------------------------------------------------------------------------------------------------------------------------------------------------------------------------------------------------------------------------------------------------------------------------------------------------------------------------------------------------------------------------------------------------------------------------------------------------------------------------------------------------------------------------------------------------|
| alon alon all alon alon                 | Standard Stand<br>Standard Standard Sta |
| Street, Street, Street, Street, Street, | TT STREAM STREAM STREAM STREAM STREAM STREAM ST                                                                                                                                                                                                                                                                                                                                                                                                                                                                                                                                                                                                                                                                                                                                                                                                                                                                                                                                                                                                                                                                    |
| SHARPET SHARPET SHARPET SHARPET SHARPET | TT SHERET SHERET SHERET SHERET SHERET SHERET SHERET SHE                                                                                                                                                                                                                                                                                                                                                                                                                                                                                                                                                                                                                                                                                                                                                                                                                                                                                                                                                                                                                                                            |
| and and and and and a                   | The state of the state of the state of the state of the                                                                                                                                                                                                                                                                                                                                                                                                                                                                                                                                                                                                                                                                                                                                                                                                                                                                                                                                                                                                                                                            |

#### (1) 0445010467 Fuel Pump Installation Precautions:

A. Frank A. 1997 A The replacement of the fuel pump must strictly follow the electrical system, the approved pressure of

the low-pressure fuel intake system, the approved pressure of the high-pressure fuel circuit system, and fuel system replacement consumables requirements (including the low-pressure fuel circuit system filter and the high-pressure fuel circuit) specified in the vehicle engine maintenance manual. 23.500