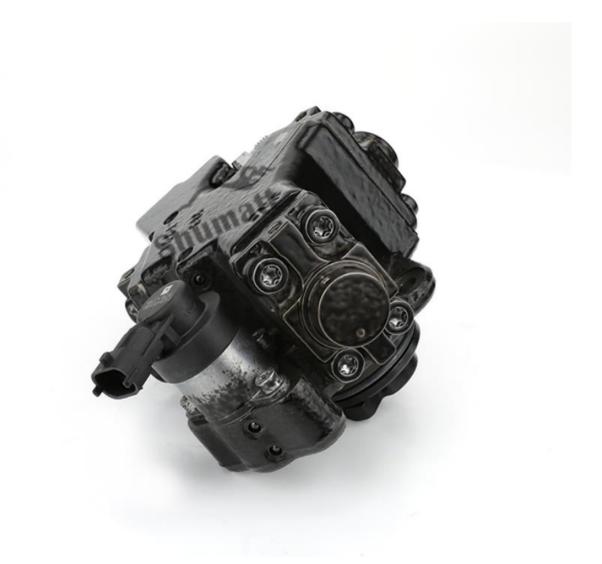

#### 1.1. 0445010467 Fuel Pump Basic Information

| Title                      | 0445010467 Fuel Pump CP1H3 Series                                 | Quality                                            |
|----------------------------|-------------------------------------------------------------------|----------------------------------------------------|
| Str. Str. Str. St          | VOLDOAAFOAOAG7                                                    | 9.0°° - 9.0°° - 9.0°                               |
| SKU                        | Y2L30445010467                                                    | Original New                                       |
| and the state of the state | للاسر المجاليات المجاليات المجاليات المجاليات المجاليات المجاليات | the all and all all all all all all all all all al |

#### 1.3. 0445010467 Fuel Pump Parameter

Adaptation System: Common Rail System

Fuel Pump Series: CR/CP1H3/R70/10-89S

Fuel Pump Type: High Pressure Pump,CR System

Fuel pump pressure: 1,600.0 bar

#### 1.4. 0445010467 Fuel Pump Specifications And Dimensions

Fuel Pump Size: 27\* 20cm \*25 cm

Fuel Pump Net Weight: 4.5 kg

Fuel Pump Gross Weight: 4.6. kg

Fuel Pump Quality: Original New

Fuel Pump Package Size: 31 cm\*22cm \*27cm