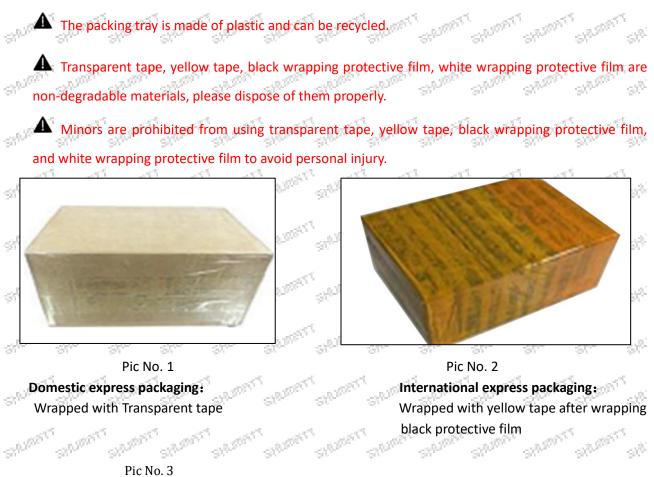

#### at at at 3.7. 0445010467 Fuel Pump Packing

Domestic Express Packaging: Usually wrapped in waterproof scotch tape, such as picture No. 1. International Express Packaging: Wrapped with waterproof yellow tape After wrapping the black protective film, such as picture No. 2.

SPERF

SPLEET

- State

Pallet Shipping: Use fumigation free and recycling trays that meet export requirements, and use white wrapping protective film to wrap and bind with cable ties for the outside, such as picture No. 3,