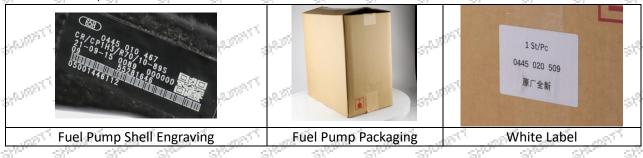

#### 1.6. 0445010467 Fuel Pump Customized Service

(1) Fuel Pump Customized Service Coverage: Meet the customized needs of OEM manufacturers for shell lettering, logo engraving, fuel Pump internal packaging, fuel pump external packaging and labels customized. etc.

#### 1.7. 0445010467 Fuel Pump Packing List and Package Size (1) Fuel Pump Spare Parts List

| - 10 1000 - 10 1000                             | 467 Fuel Pump Packing Lis<br>p Spare Parts List | st and Package Size            | ADDALL BARDALL BARDALL SHE          |
|-------------------------------------------------|-------------------------------------------------|--------------------------------|-------------------------------------|
| No.                                             | 1                                               | 2                              | 3                                   |
| Strugger, Strug                                 | A Smith - With All Miles                        | SPECTRY STATISTICS             | 1. <sup>20</sup>                    |
| Image<br>ಕಗ್ <sup>ರಿಯಾ</sup> ಕಗ್ <sup>ರಿಯ</sup> | ari akar 🦃 akarari                              | Stream Stream Stream           | and and                             |
| Name                                            | Fuel Pump Assembly                              | Blue Anti-rust Bag             | Inner lining                        |
| 20 20                                           | Swal Dump Assembly                              | 34 34 34 34 34 3               | <sup>P</sup> Prevent fuel pump from |
| Description                                     | Fuel Pump Assembly                              | Prevent fuel pump from rusting | being damaged by                    |
| and and                                         | Number: 0445010467                              | and and and and                | external force                      |
| No.                                             | 4                                               | 5                              | 6                                   |

## Shenzhen Shumatt Technology Co., Ltd

| SALMATT<br>Image<br>SALMAT SALM |                                               | 1 St/Pc<br>0445 020 509<br>寮厂全新 | 08888                                                            |
|---------------------------------|-----------------------------------------------|---------------------------------|------------------------------------------------------------------|
| Name                            | Fuel pump Packaging Box                       | White label                     | Fuel Pump Protective<br>Cover                                    |
| Description                     | Place the fuel pump and fuel pump accessories | Product model                   | Protect the fuel pump<br>hole from contamination<br>and blockage |