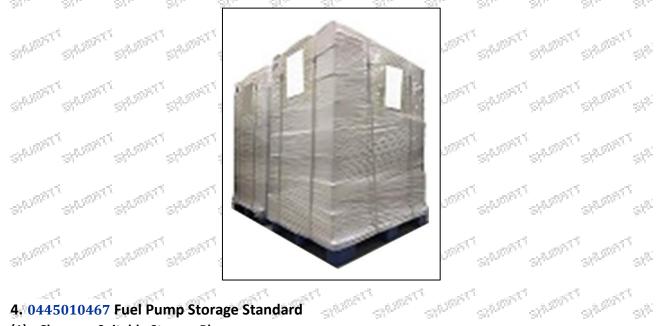

SPERF

SPLEET

- State

Pallet Shipping: Use fumigation free and recycling trays that meet export requirements, and use white wrapping protective film to wrap and bind with cable ties for the outside, such as picture No. 3,

© 2025 Shenzhen Shumatt Technology Co., Ltd

Pallet shipment: Use pallets that meet export requirements and wrap with white plastic wrap and tie.