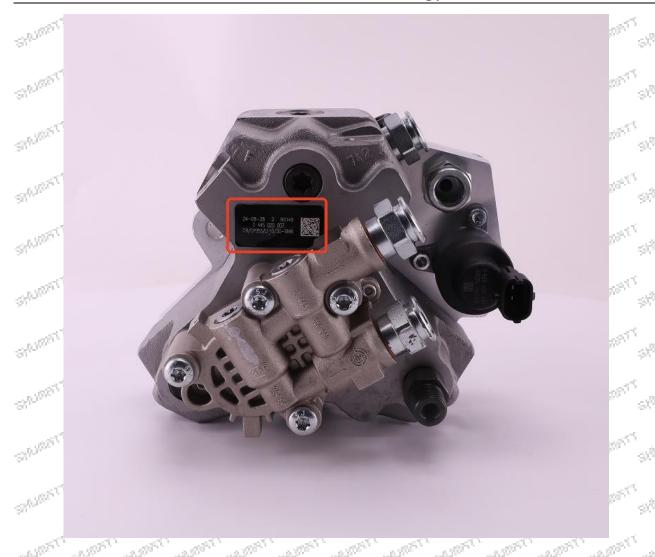

## 0445020007 Fuel Pump CP3S3 Series Technical File

SKU1: Z1BK1445020007B

SKU2: Z1BK1445020007A

SKU3: Y1L30445020007