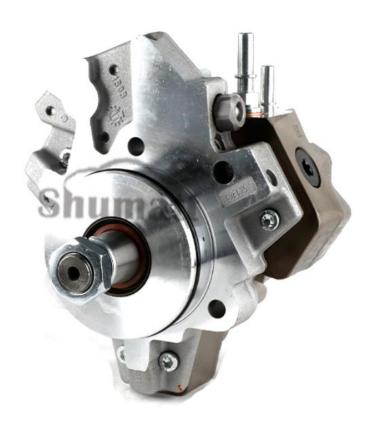

## 1. 0445020043 Fuel Pump Introduction

#### 1.1. 0445020043 Fuel Pump Basic Information

| Title | 0445020043 Fuel Pump CP3S3 Series | Quality         |
|-------|-----------------------------------|-----------------|
| SKU1  | L20000B2B020043                   | Original New    |
| SKU2  | L30000B2B020043                   | Re-manufactured |

#### 1.3. 0445020043 Fuel Pump Parameter

Adaptation System: Common Rail System

Fuel Pump Series: CR/CP3S3/R110/30-789S

Fuel Pump Type: High Pressure Pump, CR System

Fuel pump pressure: 1,600.0 bar

## 1.4. 0445020043 Fuel Pump Specifications And Dimensions

Fuel Pump Size: 30cm\* 20 cm \*25 cm

Fuel Pump Net Weight: 8.1 kg
Fuel Pump Gross Weight: 8.1 kg

Fuel Pump Quality: Re-manufactured/Original New