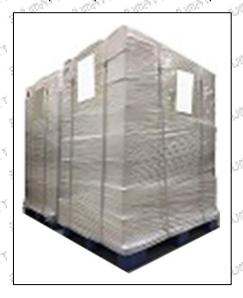

Pallet Shipping: Use fumigation free and recycling trays that meet export requirements, and use white wrapping protective film to wrap and bind with cable ties for the outside, such as picture No. 3, also, the products can be packaged according to customers' requirements.

Pic No. 1 Domestic express packaging: Wrapped with Transparent tape

Pic No. 2 International express packaging: Wrapped with yellow tape after wrapping black protective film

Pic No. 3

Pallet shipment: Use pallets that meet export requirements and wrap with white plastic wrap and tie.