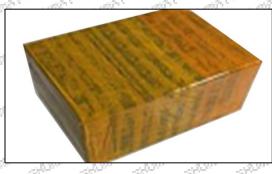

## 3.7. 0445020043 Fuel Pump Packing

**Domestic Express Packaging:** Usually wrapped in waterproof scotch tape, such as picture No. 1

International Express Packaging: Wrapped with waterproof yellow tape After wrapping the black protective film, such as picture No. 2.

Pic No. 1 Domestic express packaging: Wrapped with Transparent tape

Pic No. 2 International express packaging: Wrapped with yellow tape after wrapping black protective film

Pic No. 3

Pallet shipment: Use pallets that meet export requirements and wrap with white plastic wrap and tie.