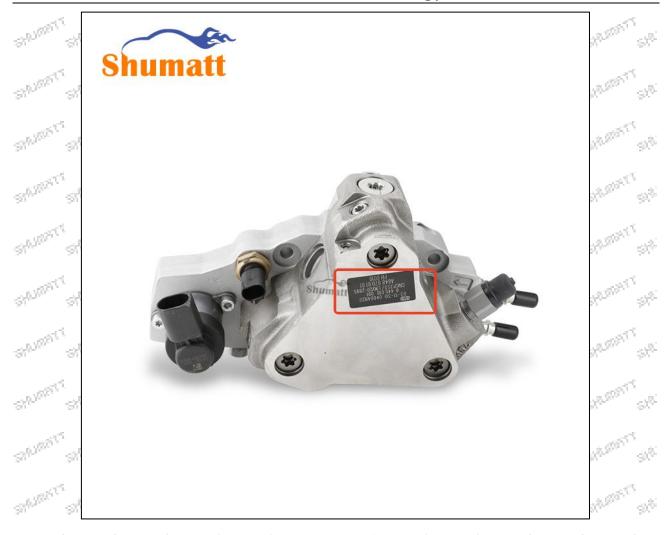

## 2.1. 0445020043 Fuel Pump Coding Position

(1) Example: The fuel pump code is as follows:

| Serial number |           |   |         |         | Name   |        |                       |         |                 |
|---------------|-----------|---|---------|---------|--------|--------|-----------------------|---------|-----------------|
| -31/2/20      | 23/1/2000 | Α | 3/1/200 | 2/1/200 | 21/200 | 2/0200 | Nameplate, logo, code | 8/8/300 | 89 <sup>6</sup> |