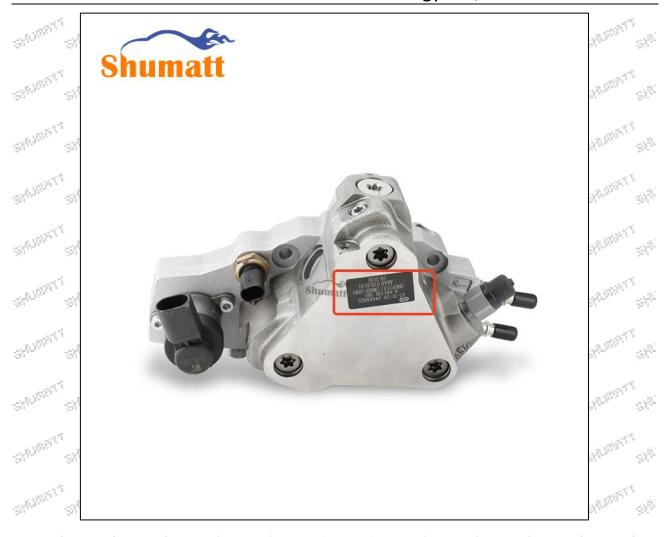

## 0445020060 Fuel Pump CP3S3 Series Technical File

SKU: L3000B2B020060Z

## 0445020060 Fuel Pump CP3S3 Series Technical File