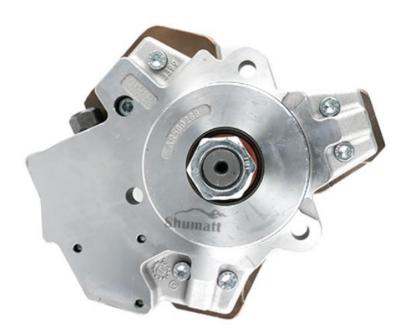

## 0445020060 Fuel Pump CP3S3 Series Technical File

SKU: L3000B2B020060Z



## 0445020060 Fuel Pump CP3S3 Series Technical File

# Content

| 1. 0445020060 Fuel Pump Introduction